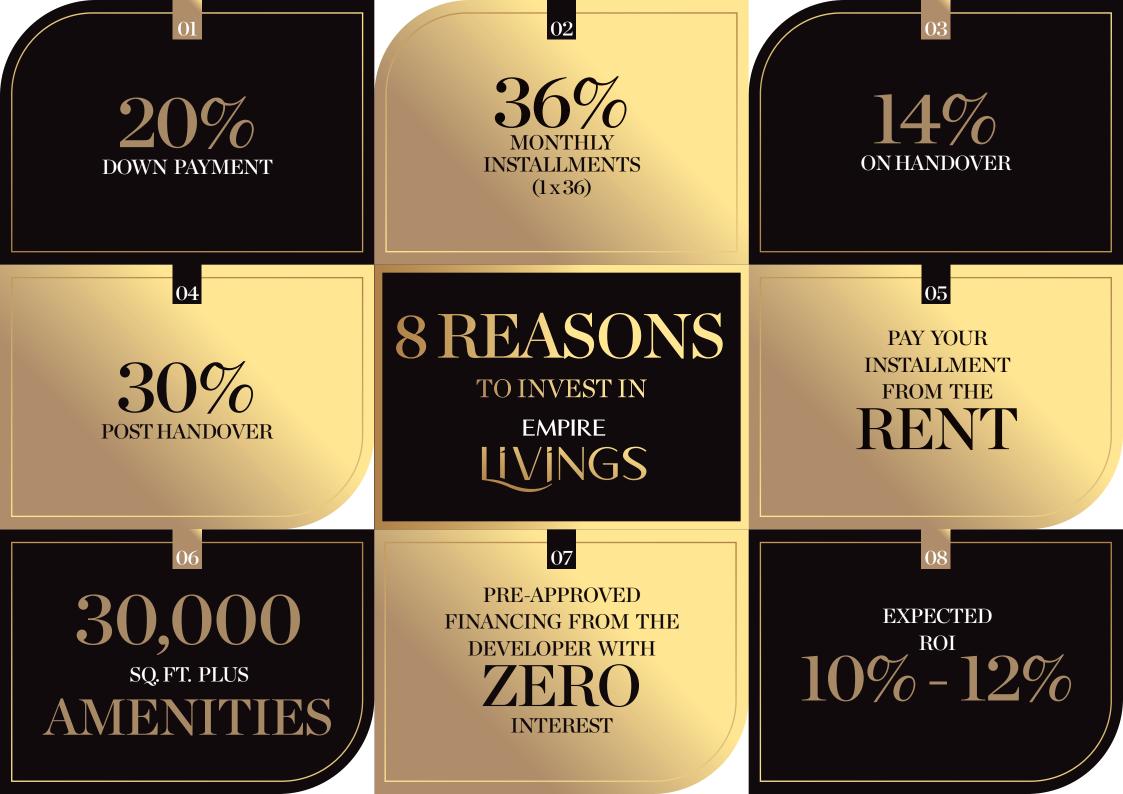

JVC







UPCOMING





**RESIDENTIAL TOWER IN** LIWAN









EMPIRE LIVINGS - DUBAI SCIENCE PARK













#### **STUDIO WITH POOL**



#### **STUDIO WITHOUT POOL**



#### **1BHK WITH POOL**

37

2())

#### **1BHK WITHOUT POOL**



#### **1 BED DUPLEX WITH POOL**





#### **ROOFTOP SOLAR PARK**

LAKE WALK

WALKING TRACK

rooftop SOLAR PARK **BBQ AREA** 

ZEN GARDEN

WATERFALL

HALF BASKETBALL COURT



# WORLD CLASS AMENITIES

**GRAND RECEPTION** 

TEMPERATURE CONTROLLED SWIMMING POOL

EMPIRE UVINGS DUBAI SCIENCE PARK

### COMPLETE FULL FLOOR FOR AMENITIES

SWIMMING POOL

**SITING AREA** 



GYM

| - | PADEI<br>Fenni |
|---|----------------|
|   |                |

WALKING TRACK



**INDOOR GAMES** 



KIDS PLAY AREA

YOGA



SAUNA

555

म्न

CO-WORKING SPACE



CINEMA



STEAM







### **A STORY OF SUCCESS**















#### 😂 | <u></u> +971 55 289 6500

SUITE NO. 208, 2ND FLOOR - EMAAR BUSINESS PARK BUILDING NO. 4, DUBAI - UAE.





### **THANKS FOR WATCHING**

CONTACT US FOR MORE INFORMATION





svrealestate\_agency

svrealestate\_agency

( 📞 )

**G** +9 909 999 99 99