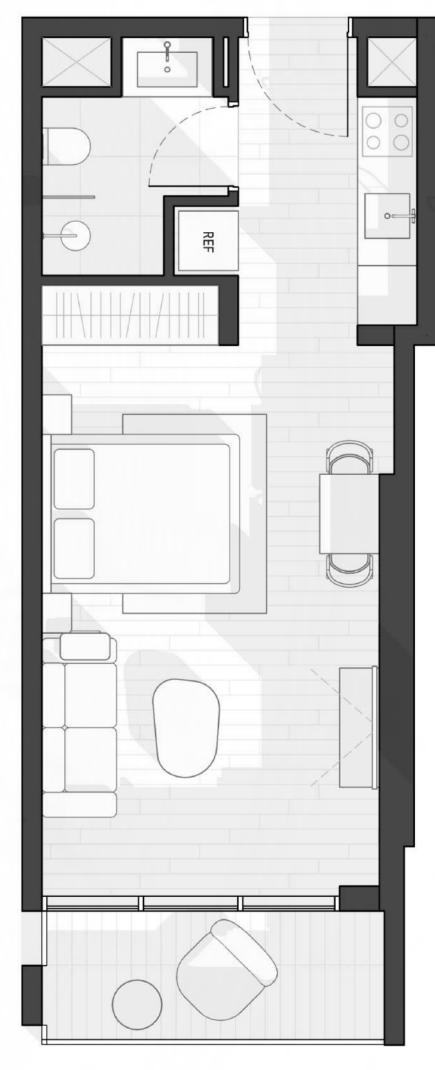

to nature as possible. Wood textures and accents dominate all areas of the exterior and interior design. Full-grown trees add even more to the natural appeal of the house.

1WOOD is an 17-story residential project with fully furnished apartments, a spacious coworking, a multifunctional public space, a 4story parking garage, and a swimming pool area for kids and adults.











### **STUDIO TYPE A**



TOTAL AREA 474,90 SQ.FT

## 1WOOD Residence



KITCHEN ZONE



W









### **STUDIO TYPE C**







### **STUDIO TYPE D**



TOTAL AREA 438,63 SQ.FT

### 1WOC Residence



HE

ET

ĽŁ

64

E.L.





### STUDIO TYPE E



TOTAL AREA 438,63 SQ.FT

### 1WOOResidence



WM

1.14

### **STUDIO TYPE F**





### 1WOOD Residence





TERRACE



### **STUDIO TYPE G**



TOTAL AREA 406,23 SQ.FT









### **STUDIO TYPE H**



### 1W( Residence





## Residence





### **STUDIO TYPE J**







### **STUDIO TYPE K**

KITCHEN ZONE

TOTAL AREA 374,69 SQ.FT

### 1WOO Residence



### LIVING ROOM





E



# 1WOOD Residence

## ONE BEDROOM







### **ONE BEDROOM TYPE A**





### **ONE BEDROOM TYPE B**



### TOTAL AREA 800,19 SQ.FT

### 1WOOD Residence



KITCHEN ZONE





### **ONE BEDROOM TYPE C**







# 1WOOD Residence

## TWO BEDROOM









### **TWO BEDROOM TYPE A**



TOTAL AREA 1 281,01 SQ.FT







### **THANKS FOR WATCHING**

CONTACT US FOR MORE INFORMATION





svrealestate\_agency

svrealestate\_agency

( 📞 )

**G** +9 909 999 99 99