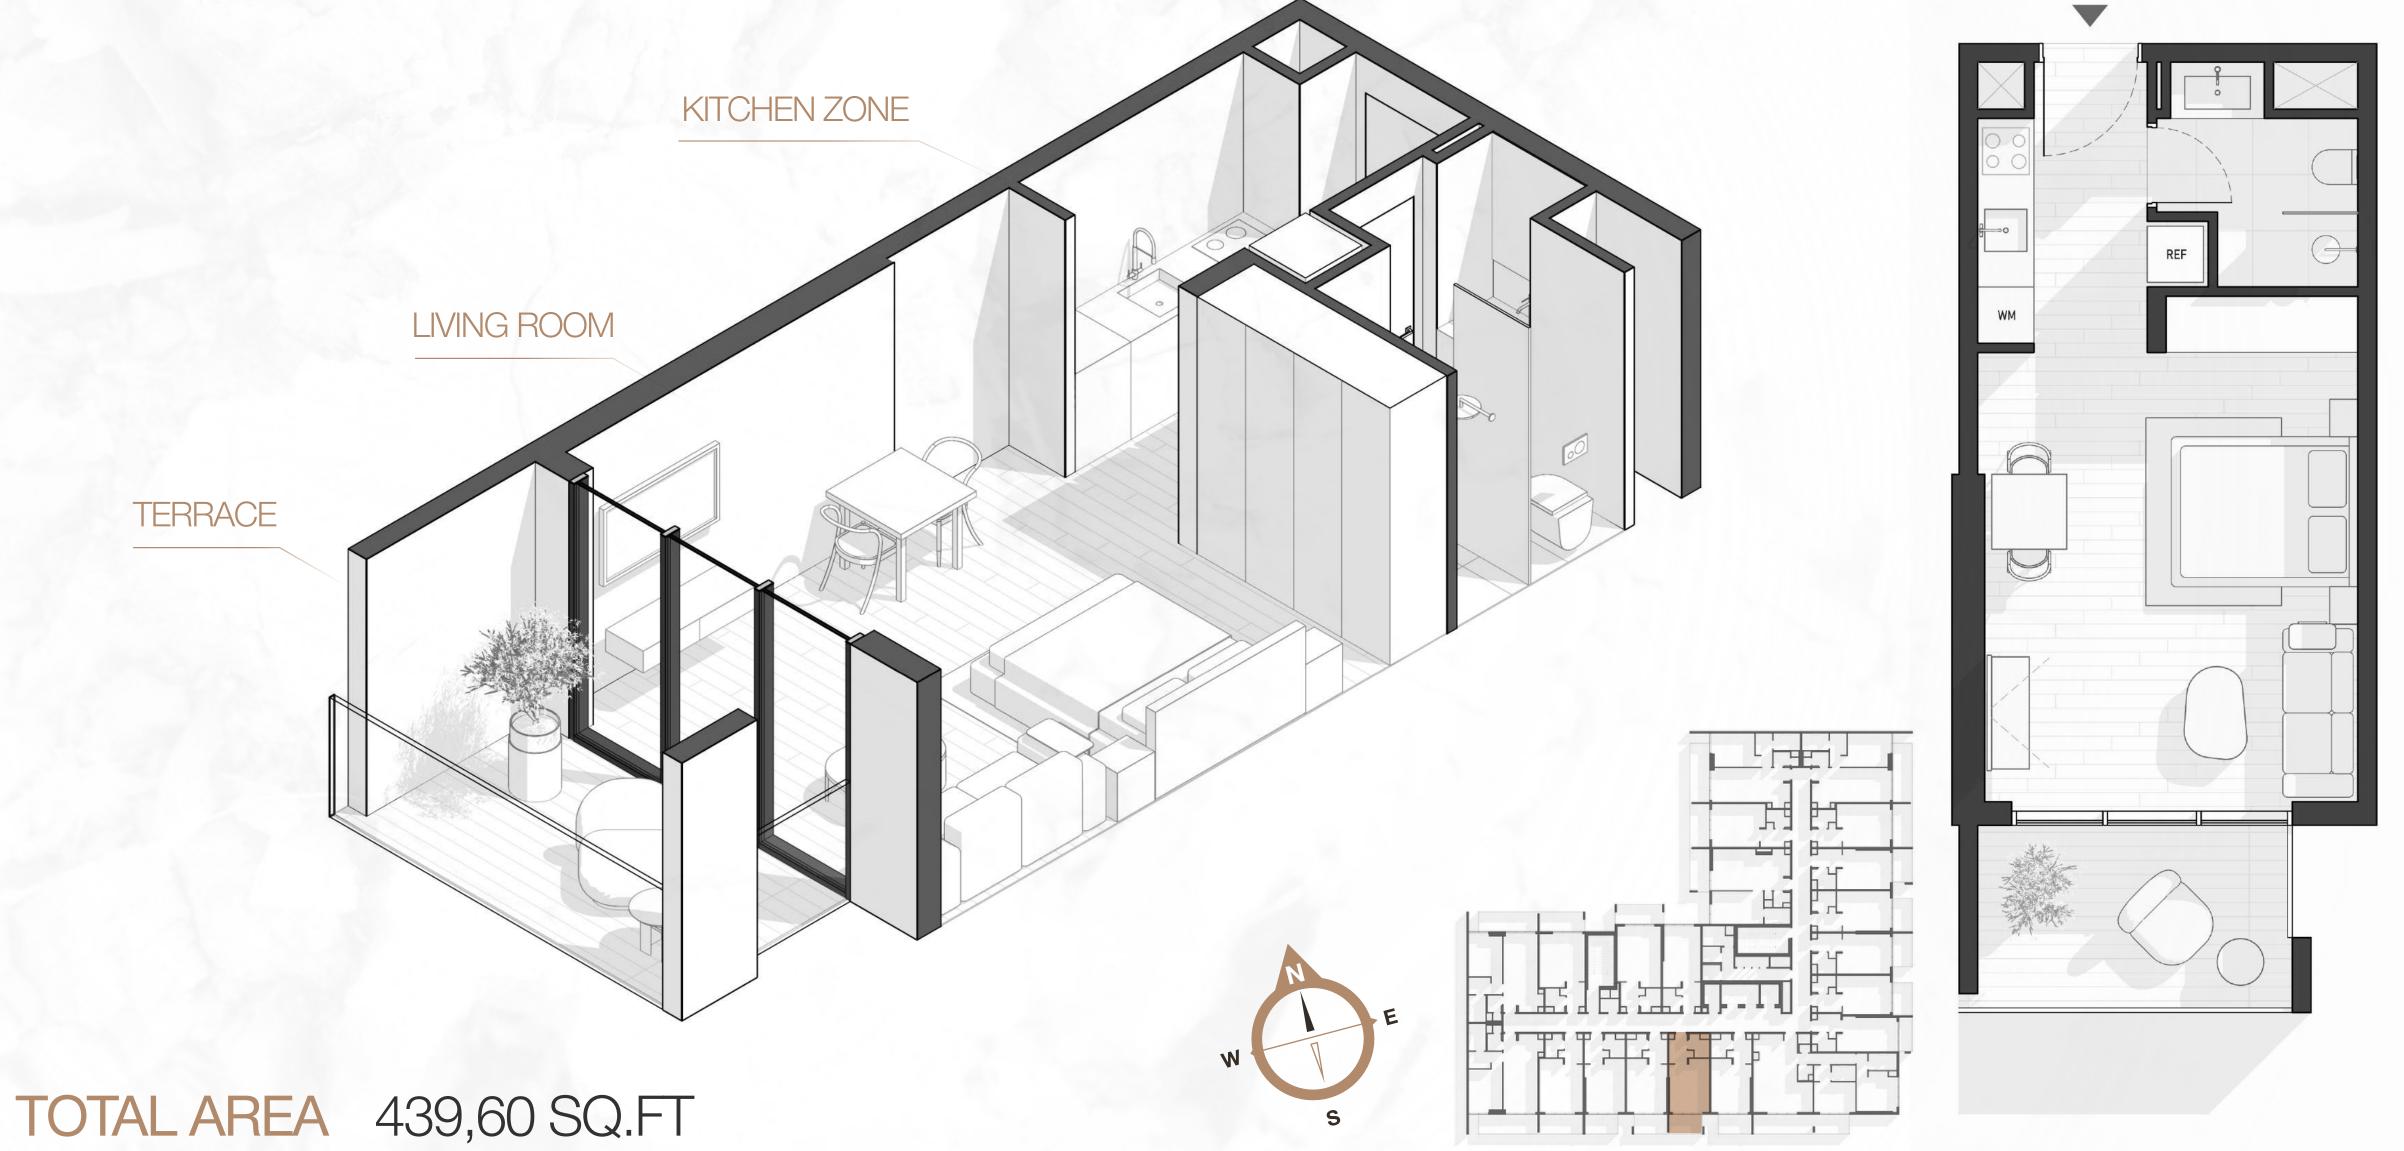

### **STUDIO TYPE A**

TOTAL AREA 474,90 SQ.FT

### **STUDIO TYPE D**

TOTAL AREA 438,63 SQ.FT