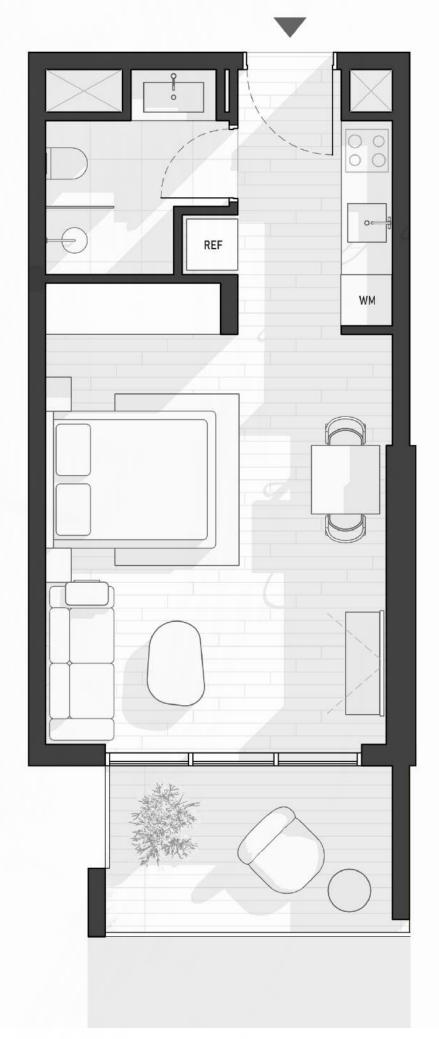

# YOU ARE A GUIDE TO THE WORLD OF LUXURY

www.svrealestate.agency

svrealestate\_agency

svrealestate\_agency

Svrealestate@agency

**G** +9 909 999 99 99

# 1WODD Residence

# LAYOUTS

## **Object 1** contemporary dev/



## 1WOOD Residence

1WOOD — is our new commitment to being as close to nature as possible. Wood textures and accents dominate all areas of the exterior and interior design. Full-grown trees add even more to the natural appeal of the house.

1WOOD is an 17-story residential project with fully furnished apartments, a spacious coworking, a multifunctional public space, a 4story parking garage, and a swimming pool area for kids and adults.











### **STUDIO TYPE A**



TOTAL AREA 474,90 SQ.FT

## 1WOOD Residence



KITCHEN ZONE



W









### **STUDIO TYPE C**







### **STUDIO TYPE D**



TOTAL AREA 438,63 SQ.FT

### 1WOC Residence



HE

ET

ĽŁ

64

E.L.





### STUDIO TYPE E



TOTAL AREA 438,63 SQ.FT

### 1WOOResidence



WM

1.14

### **STUDIO TYPE F**





### 1WOOD Residence





TERRACE



### **STUDIO TYPE G**



TOTAL AREA 406,23 SQ.FT









### **STUDIO TYPE H**



### 1W( Residence





## Residence





### **STUDIO TYPE J**







### **STUDIO TYPE K**

KITCHEN ZONE

TOTAL AREA 374,69 SQ.FT

### 1WOO Residence



### LIVING ROOM





E



# 1WOOD Residence

## ONE BEDROOM







### **ONE BEDROOM TYPE A**





### **ONE BEDROOM TYPE B**



### TOTAL AREA 800,19 SQ.FT

### 1WOOD Residence



KITCHEN ZONE





### **ONE BEDROOM TYPE C**







# 1WOOD Residence

## TWO BEDROOM









### **TWO BEDROOM TYPE A**



TOTAL AREA 1 28