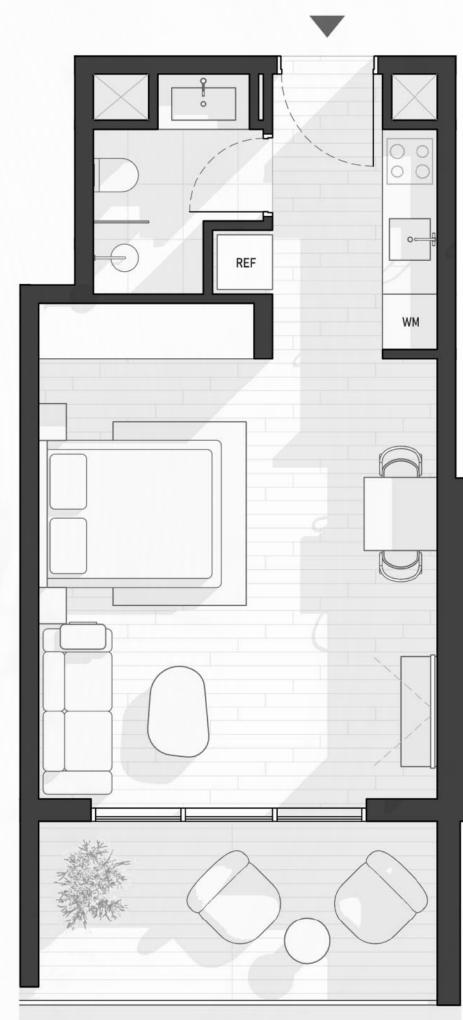

# YOU ARE A GUIDE TO THE WORLD OF LUXURY

www.svrealestate.agency

svrealestate\_agency

svrealestate\_agency

Svrealestate@agency

**G** +9 909 999 99 99

# 1WODD Residence

# LAYOUTS

## **Object 1** contemporary dev/



## 1WOOD Residence

1WOOD — is our new commitment to being as close to nature as possible. Wood textures and accents dominate all areas of the exterior and interior design. Full-grown trees add even more to the natural appeal of the house.

1WOOD is an 17-story residential project with fully furnished apartments, a spacious coworking, a multifunctional public space, a 4story parking garage, and a swimming pool area for kids and adults.











### **STUDIO TYPE A**



TOTAL AREA 474,90 SQ.FT

## 1WOOD Residence



KITCHEN ZONE



W









### **STUDIO TYPE C**







### **STUDIO TYPE D**



TOTAL AREA 438,63 SQ.FT

### 1WOC Residence



HE

ET

ĽŁ

64

E.L.





### STUDIO TYPE E



TOTAL AREA 438,63 SQ.FT

### 1WOOResidence



WM

1.14

### **STUDIO TYPE F**





### 1WOOD Residence





TERRACE



### **STUDIO TYPE G**



TOTAL AREA 406,23 SQ.FT









### **STUDIO TYPE H**



### 1W( Residence





## Residence





### **STUDIO TYPE J**







### **STUDIO TYPE K**

KITCHEN ZONE

TOTAL AREA 374,69 SQ.FT

### 1WOO Residence



### LIVING ROOM





E



# 1WOOD Residence

## ONE BEDROOM







### **ONE BEDROOM TYPE A**





### **ONE BEDROOM TYPE B**



### TOTAL AREA 800,19 SQ.FT

### 1WOOD Residence



KITCHEN ZONE





### **ONE BEDROOM TYPE C**







# 1WOOD Residence

## TWO BEDROOM