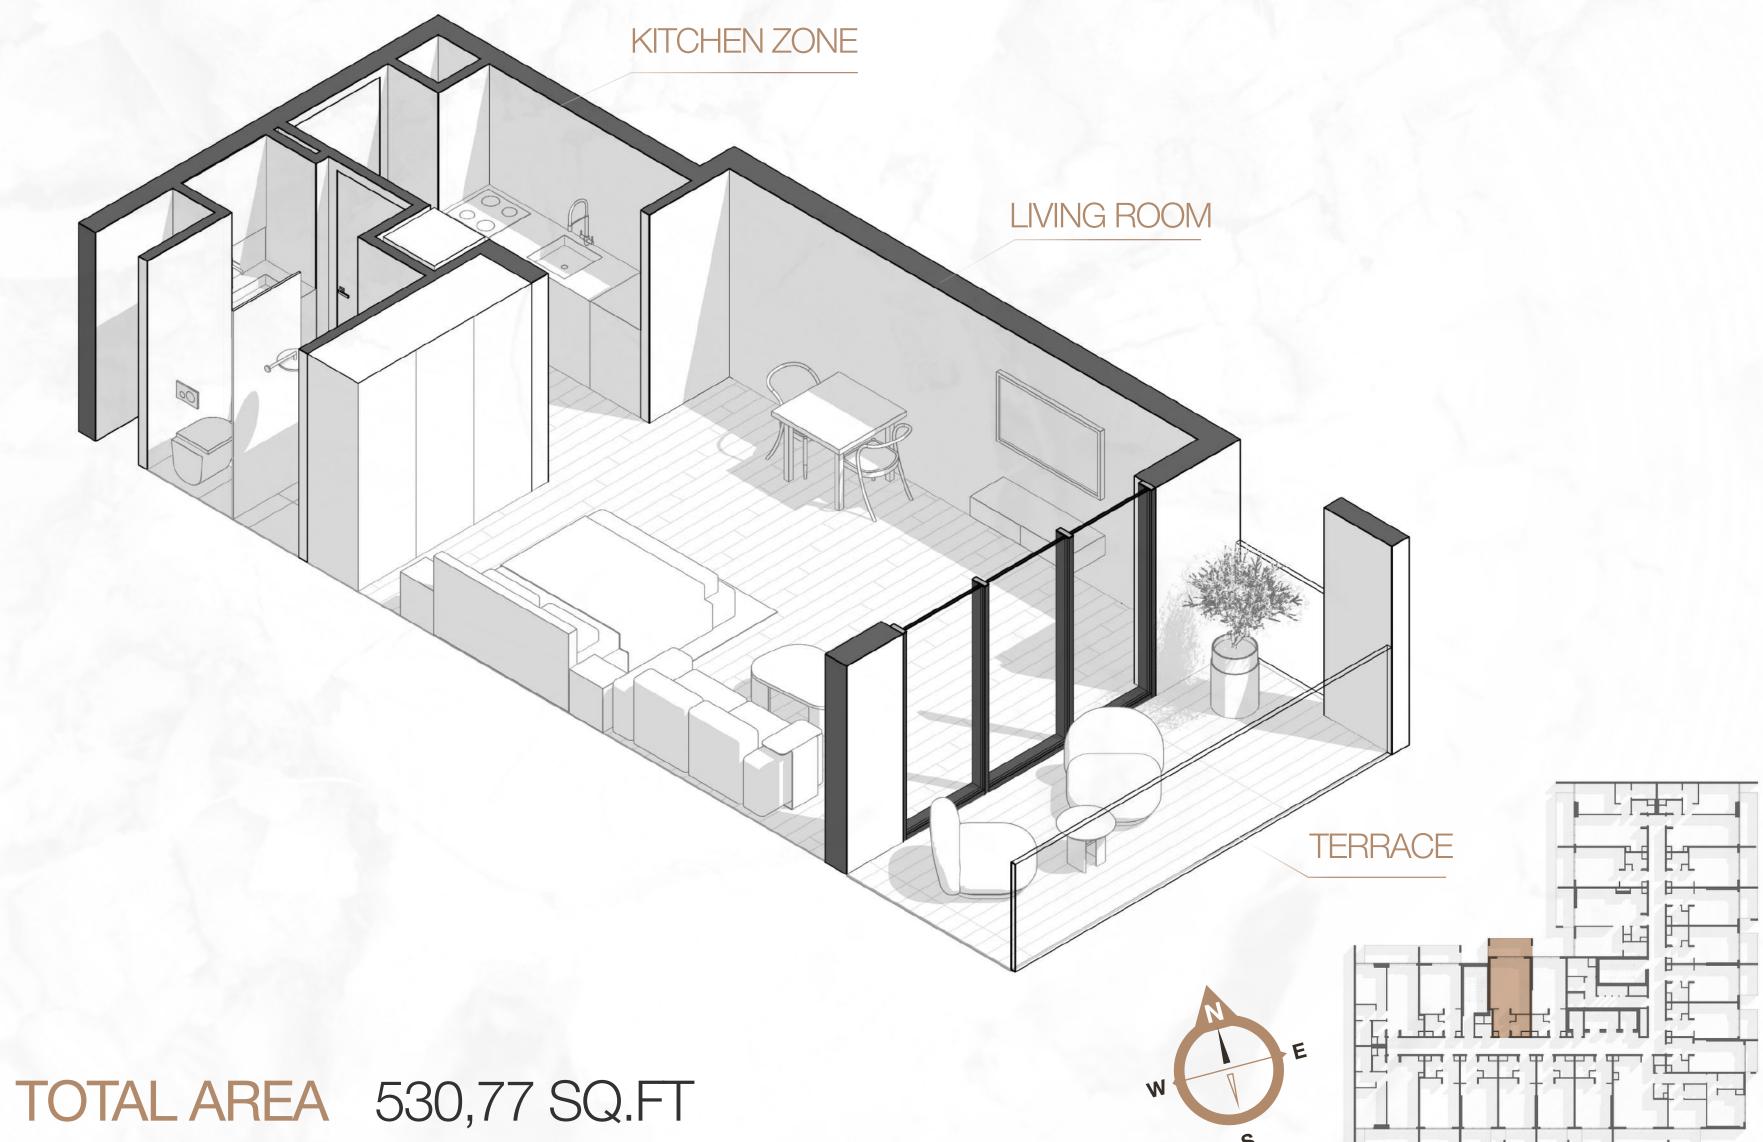

### **STUDIO TYPE J**

### **STUDIO TYPE K**

KITCHEN ZONE

TOTAL AREA 374,69 SQ.FT