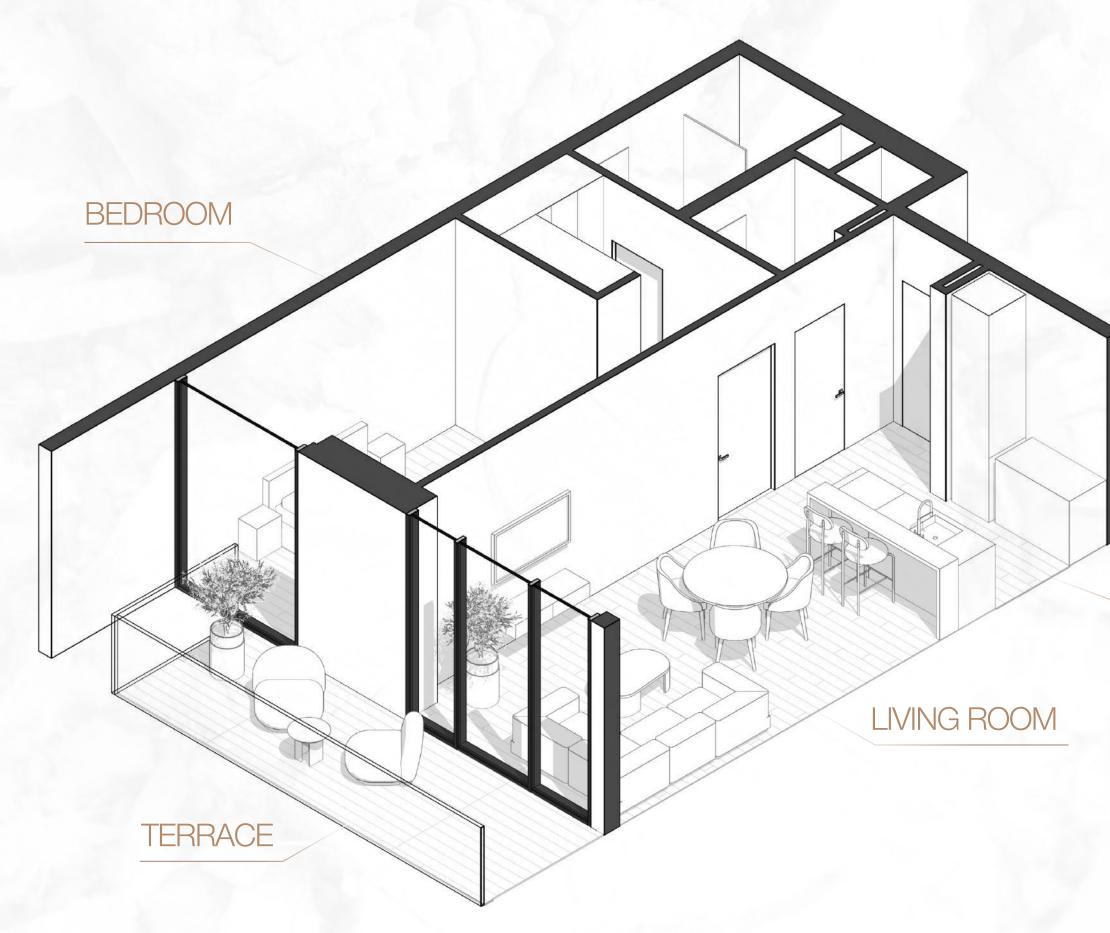

### **ONE BEDROOM TYPE A**

### **ONE BEDROOM TYPE B**

### TOTAL AREA 800,19 SQ.FT

### 1WOOD Residence

KITCHEN ZONE