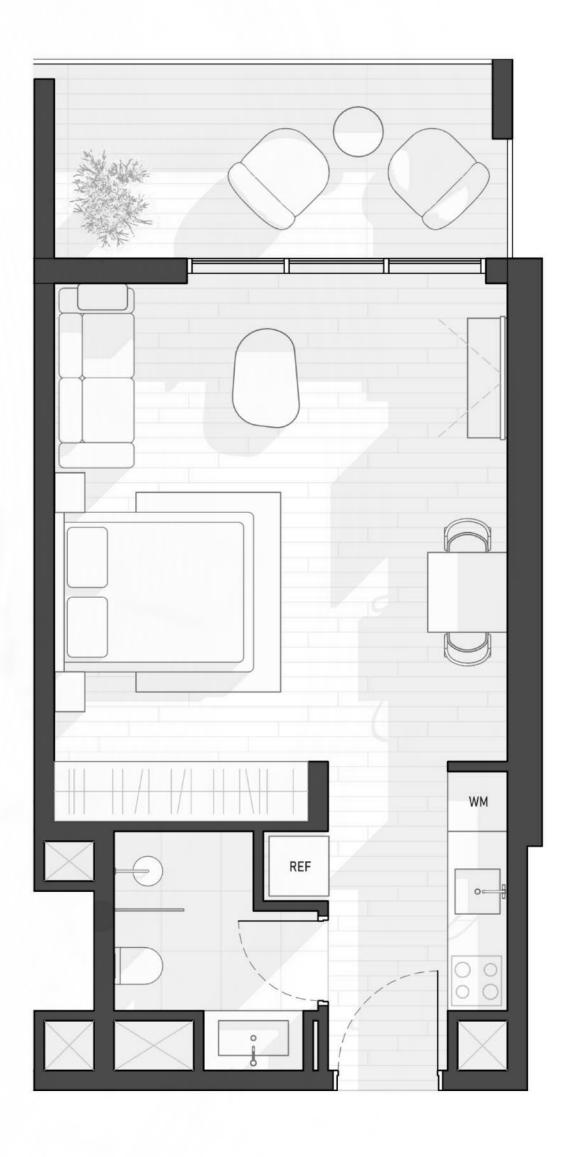

# YOU ARE A GUIDE TO THE WORLD OF LUXURY

www.svrealestate.agency

svrealestate\_agency

svrealestate\_agency

Svrealestate@agency

**G** +9 909 999 99 99

# 1WODD Residence

# LAYOUTS

## **Object 1** contemporary dev/



## 1WOOD Residence

1WOOD — is our new commitment to being as close to nature as possible. Wood textures and accents dominate all areas of the exterior and interior design. Full-grown trees add even more to the natural appeal of the house.

1WOOD is an 17-story residential project with fully furnished apartments, a spacious coworking, a multifunctional public space, a 4story parking garage, and a swimming pool area for kids and adults.











### **STUDIO TYPE A**



TOTAL AREA 474,90 SQ.FT

## 1WOOD Residence



KITCHEN ZONE



W









### **STUDIO TYPE C**







### **STUDIO TYPE D**



TOTAL AREA 438,63 SQ.FT

### 1WOC Residence



HE

ET

ĽŁ

64

E.L.





### STUDIO TYPE E



TOTAL AREA 438,63 SQ.FT

### 1WOOResidence



WM

1.14

### **STUDIO TYPE F**





### 1WOOD Residence





TERRACE



### **STUDIO TYPE G**



TOTAL AREA 406,23 SQ.FT









### **STUDIO TYPE H**



### 1W( Residence





## Residence





### **STUDIO TYPE J**







### **STUDIO TYPE K**

KITCHEN ZONE

TOTAL AREA 374,69 SQ.FT

### 1WOO Residence



### LIVING ROOM





E



# 1WOOD Residence

## ONE BEDROOM







### **ONE BEDROOM TYPE A**





### **ONE BEDROOM TYPE B**



### TOTAL AREA 800,19 SQ.FT

### 1WOOD Residence



KITCHEN ZONE





### **ONE BEDROOM TYPE C**







# 1WOOD Residence

## TWO BEDROOM









### **TWO BEDROO