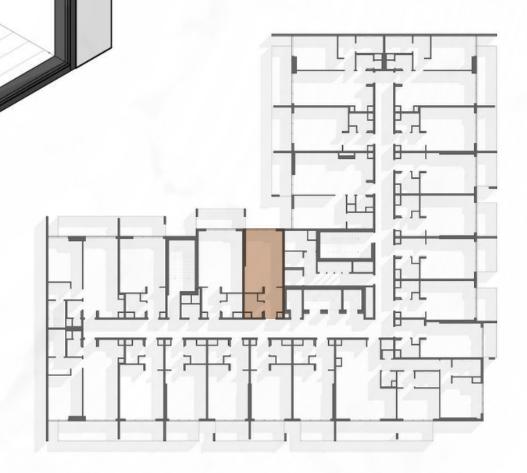

1WOOD is an 17-story residential project with fully furnished apartments, a spacious coworking, a multifunctional public space, a 4story parking garage, and a swimming pool area for kids and adults.