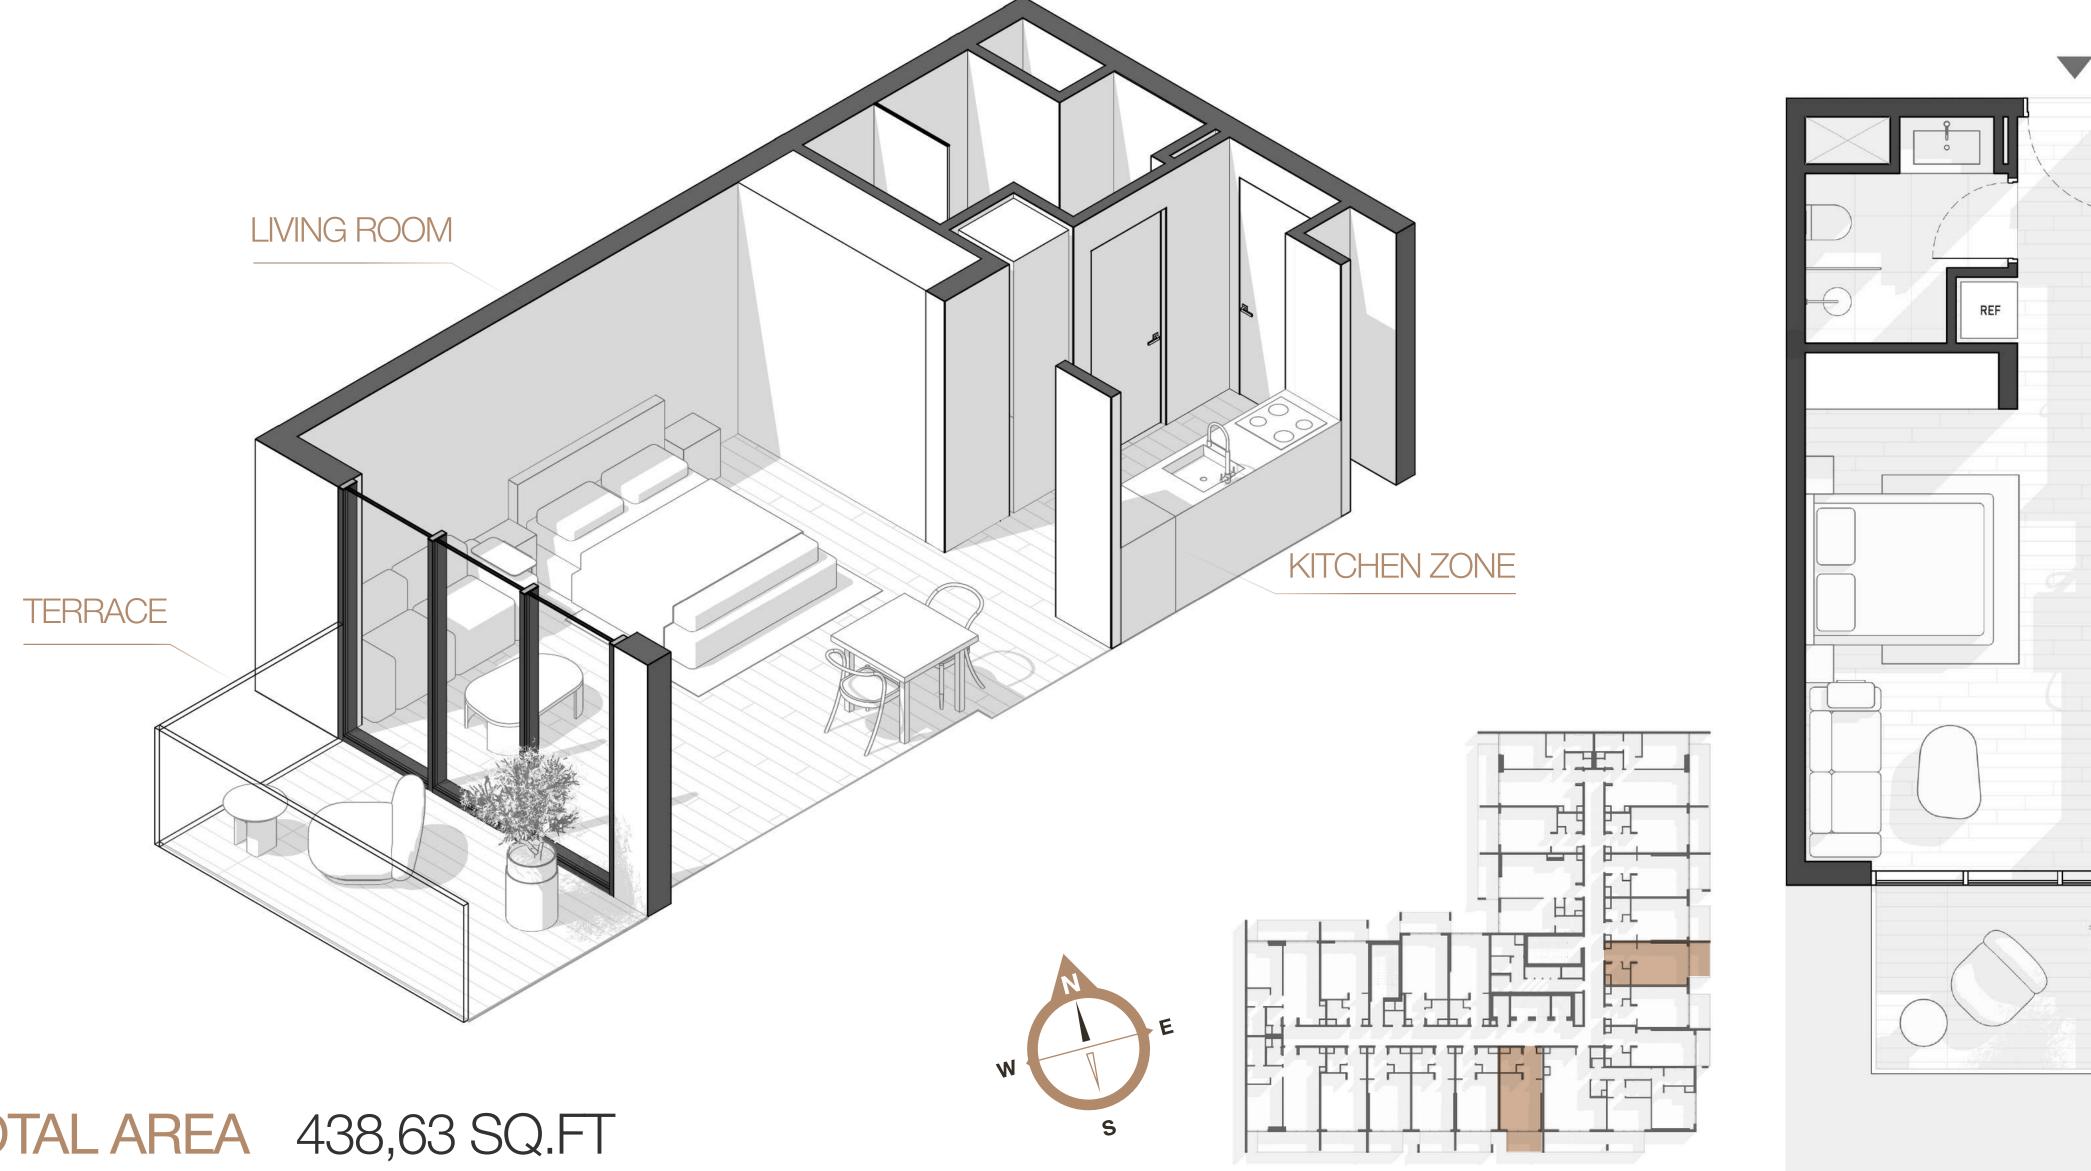

tate@agency

**G** +9 909 999 99 99

# 1WODD Residence

# LAYOUTS

## **Object 1** contemporary dev/



## 1WOOD Residence

1WOOD — is our new commitment to being as close to nature as possible. Wood textures and accents dominate all areas of the exterior and interior design. Full-grown trees add even more to the natural appeal of the house.

1WOOD is an 17-story residential project with fully furnished apartments, a spacious coworking, a multifunctional public space, a 4story parking garage, and a swimming pool area for kids and adults.











### **STUDIO TYPE A**



TOTAL AREA 474,90 SQ.FT

## 1WOOD Residence



KITCHEN ZONE



W









### **STUDIO TYPE C**







### **STUDIO TYPE D**



TOTAL AREA 438,63 SQ.FT

### 1WOC Residence



HE

ET

ĽŁ

64

E.L.





### STUDIO TYPE E



TOTAL AREA 438,63 SQ.FT

### 1WOOResidence



WM

1.14

### **STUDIO TYPE F**





### 1WOOD Residence





TERRACE



### **STUDIO TYPE G**



TOTAL AREA 406,23 SQ.FT









### **STUDIO TYPE H**



### 1W( Residence





## Residence





### **STUDIO TYPE J**







### **STUDIO TYPE K**

KITCHEN ZONE

TOTAL AREA 374,69 SQ.FT

### 1WOO Residence



### LIVING ROOM





E



# 1WOOD Residence

## ONE BEDROOM







### **ONE BEDROOM TYPE A**





### **ONE BEDROOM TYPE B**



### TOTAL AREA 800,19 SQ.FT

### 1WOOD Residence



KITCHEN ZONE





### **ONE BEDROOM TYPE C**







# 1WOOD Residence

## TWO BEDROOM









### **TWO BEDROOM TYPE A**



TOTAL AREA 1 281,01 SQ.FT







### **THANKS FOR WATCHING**

CONTACT US FOR MORE INFORMATION





svrealestate\_agency

svrealestate\_a