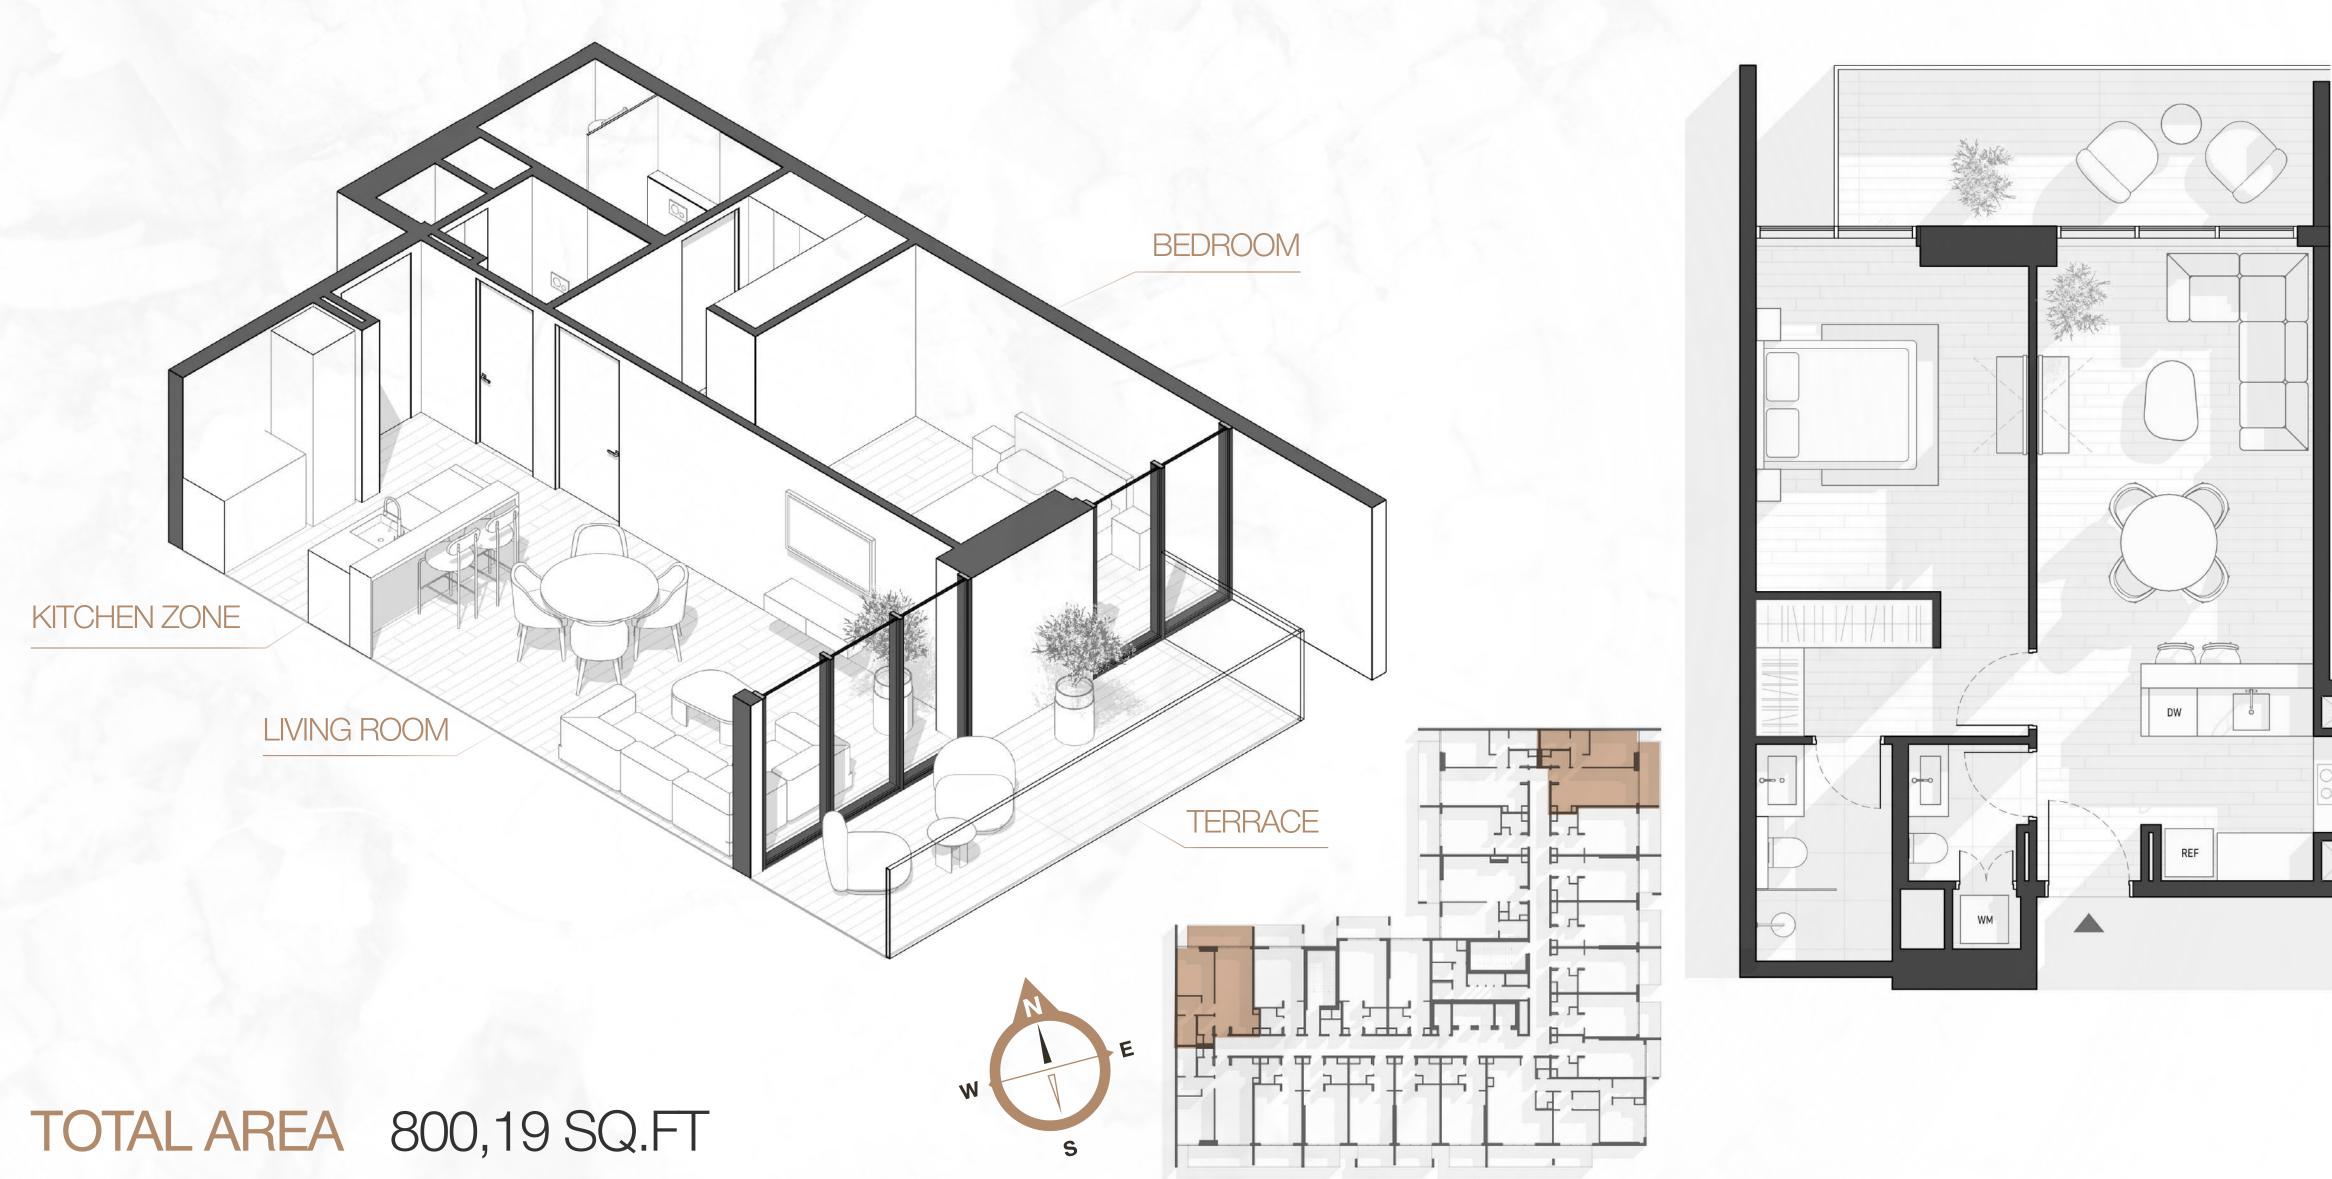

### **ONE BEDROOM TYPE A**

### **ONE BEDROOM TYPE B**

### TOTAL AREA 800,19 SQ.FT