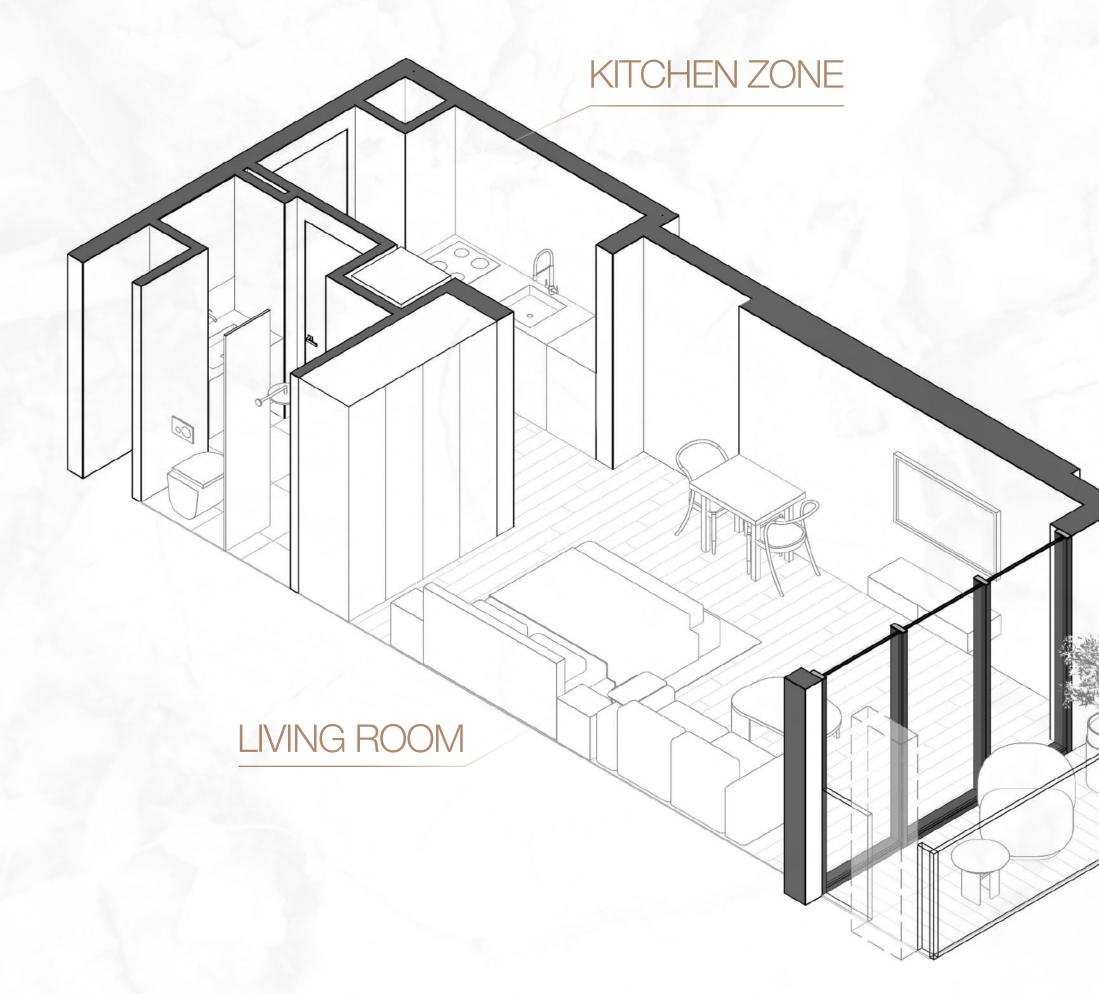

ommitment to being as close to nature as possible. Wood textures and accents dominate all areas of the exterior and interior design. Full-grown trees add even more to the natural appeal of the house.

1WOOD is an 17-story residential project with fully furnished apartments, a spacious coworking, a multifunctional public space, a 4story parking garage, and a swimming pool area for kids and adults.











### **STUDIO TYPE A**



TOTAL AREA 474,90 SQ.FT

## 1WOOD Residence



KITCHEN ZONE



W









### **STUDIO TYPE C**







### **STUDIO TYPE D**



TOTAL AREA 438,63 SQ.FT

### 1WOC Residence



HE

ET

ĽŁ

64

E.L.





### STUDIO TYPE E



TOTAL AREA 438,63 SQ.FT

### 1WOOResidence



WM

1.14

### **STUDIO TYPE F**





### 1WOOD Residence





TERRACE



### **STUDIO TYPE G**



TOTAL AREA 406,23 SQ.FT









### **STUDIO TYPE H**



### 1W( Residence





## Residence





### **STUDIO TYPE J**







### **STUDIO TYPE K**

KITCHEN ZONE

TOTAL AREA 374,69 SQ.FT

### 1WOO Residence



### LIVING ROOM





E



# 1WOOD Residence

## ONE BEDROOM







### **ONE BEDROOM TYPE A**





### **ONE BEDROOM TYPE B**



### TOTAL AREA 800,19 SQ.FT

### 1WOOD Residence



KITCHEN ZONE





### **ONE BEDROOM TYPE C**







# 1WOOD Residence

## TWO BEDROOM









### **TWO BEDROOM TYPE A**



TOTAL AREA 1 281,01 SQ.FT







### **THANKS FOR WATCHING**

CONTACT US FOR MORE INFORMATION





svrealestate\_agency

svrealestate\_agency

( 📞 )

**G** +9 909 999 99 99