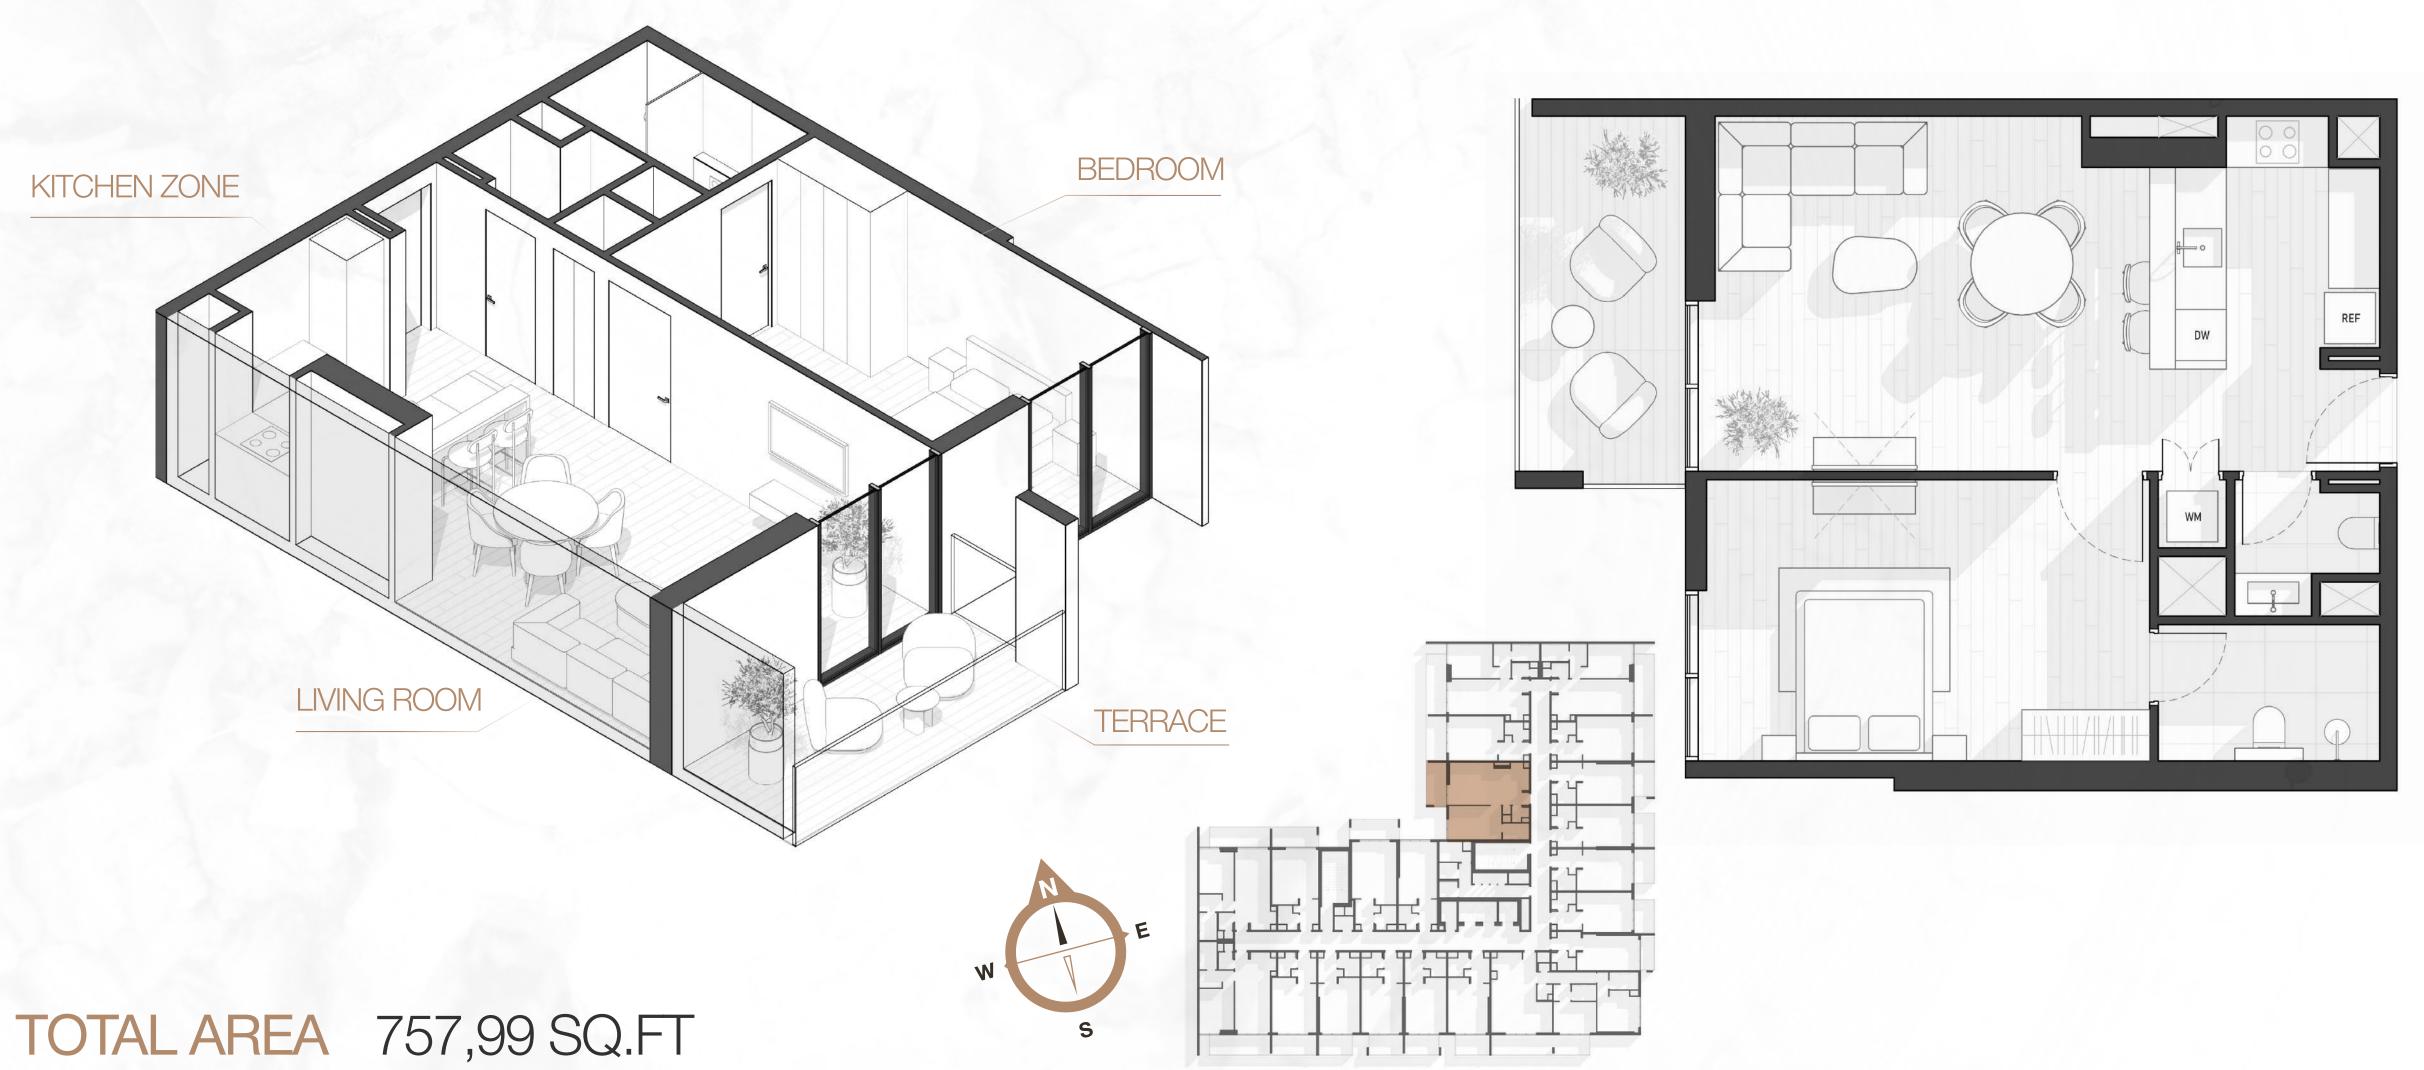

### **ONE BEDROOM TYPE A**

### **ONE BEDROOM TYPE B**

### TOTAL AREA 800,19 SQ.FT

### 1WOOD Residence

KITCHEN ZONE