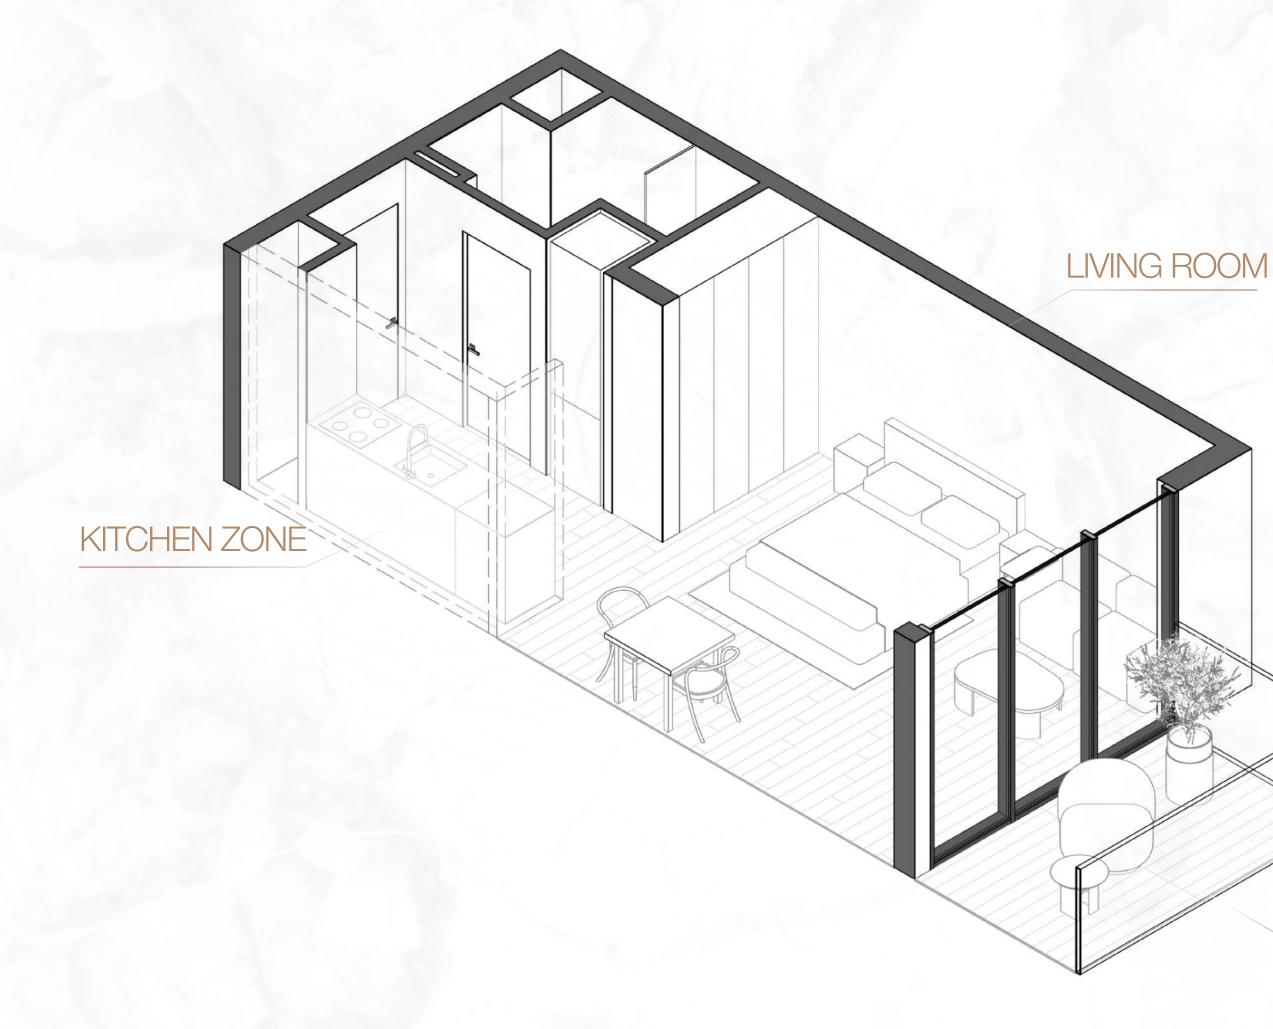

contemporary dev/



## 1WOOD Residence

1WOOD — is our new commitment to being as close to nature as possible. Wood textures and accents dominate all areas of the exterior and interior design. Full-grown trees add even more to the natural appeal of the house.

1WOOD is an 17-story residential project with fully furnished apartments, a spacious coworking, a multifunctional public space, a 4story parking garage, and a swimming pool area for kids and adults.











### **STUDIO TYPE A**



TOTAL AREA 474,90 SQ.FT

## 1WOOD Residence



KITCHEN ZONE



W









### **STUDIO TYPE C**







### **STUDIO TYPE D**



TOTAL AREA 438,63 SQ.FT

### 1WOC Residence



HE

ET

ĽŁ

64

E.L.





### STUDIO TYPE E



TOTAL AREA 438,63 SQ.FT

### 1WOOResidence



WM

1.14

### **STUDIO TYPE F**





### 1WOOD Residence





TERRACE



### **STUDIO TYPE G**



TOTAL AREA 406,23 SQ.FT









### **STUDIO TYPE H**



### 1W( Residence





## Residence





### **STUDIO TYPE J**







### **STUDIO TYPE K**

KITCHEN ZONE

TOTAL AREA 374,69 SQ.FT

### 1WOO Residence



### LIVING ROOM





E



# 1WOOD Residence

## ONE BEDROOM







### **ONE BEDROOM TYPE A**





### **ONE BEDROOM TYPE B**



### TOTAL AREA 800,19 SQ.FT

### 1WOOD Residence



KITCHEN ZONE





### **ONE BEDROOM TYPE C**







# 1WOOD Residence

## TWO BEDROOM









### **TWO BEDROOM TYPE A**



TOTAL AREA 1 281,01 SQ.FT







### **THANKS FOR WATCHING**

CONTACT US FOR MORE INFORMATION





svrealestate\_agency

svrealestate\_agency

( 📞 )

**G** +9 909 999 99 99