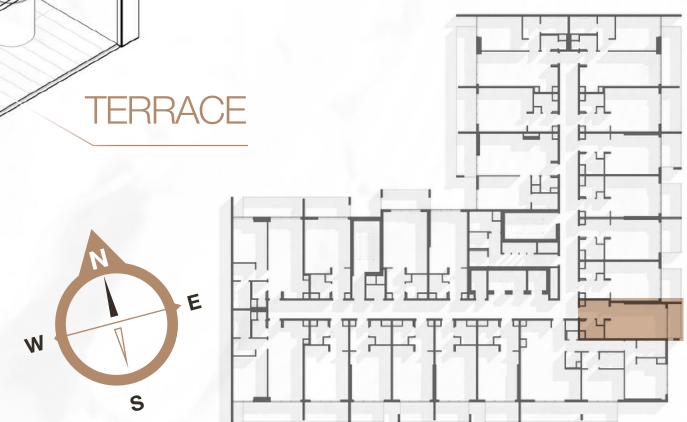

o nature as possible. Wood textures and accents dominate all areas of the exterior and interior design. Full-grown trees add even more to the natural appeal of the house.

1WOOD is an 17-story residential project with fully furnished apartments, a spacious coworking, a multifunctional public space, a 4story parking garage, and a swimming pool area for kids and adults.











### **STUDIO TYPE A**



TOTAL AREA 474,90 SQ.FT

## 1WOOD Residence



KITCHEN ZONE



W









### **STUDIO TYPE C**







### **STUDIO TYPE D**



TOTAL AREA 438,63 SQ.FT

### 1WOC Residence



HE

ET

ĽŁ

64

E.L.





### STUDIO TYPE E



TOTAL AREA 438,63 SQ.FT

### 1WOOResidence



WM

1.14

### **STUDIO TYPE F**





### 1WOOD Residence





TERRACE



### **STUDIO TYPE G**



TOTAL AREA 406,23 SQ.FT









### **STUDIO TYPE H**



### 1W( Residence





## Residence





### **STUDIO TYPE J**







### **STUDIO TYPE K**

KITCHEN ZONE

TOTAL AREA 374,69 SQ.FT

### 1WOO Residence



### LIVING ROOM





E



# 1WOOD Residence

## ONE BEDROOM







### **ONE BEDROOM TYPE A**





### **ONE BEDROOM TYPE B**



### TOTAL AREA 800,19 SQ.FT

### 1WOOD Residence



KITCHEN ZONE





### **ONE BEDROOM TYPE C**







# 1WOOD Residence

## TWO BEDROOM









### **TWO BEDROOM TYPE A**



TOTAL AREA 1 281,01 SQ.FT







### **THANKS FOR WATCHING**

CONTACT US FOR MORE INFORMATION





svrealestate\_agency

svrealestate\_agency

( 📞 )

**G** +9 909 999 99 99