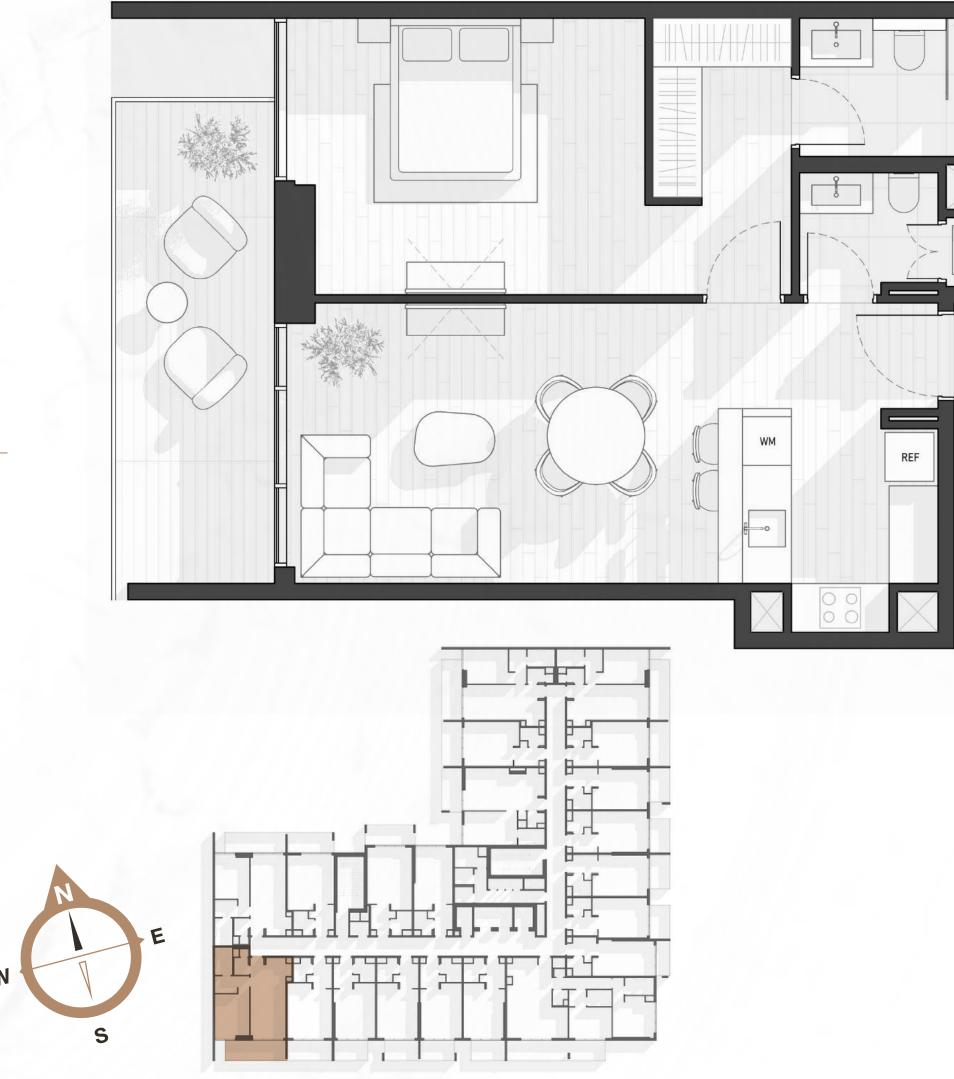

### **ONE BEDROOM TYPE A**

### **ONE BEDROOM TYPE B**

### TOTAL AREA 800,19 SQ.FT

### 1WOOD Residence

KITCHEN ZONE