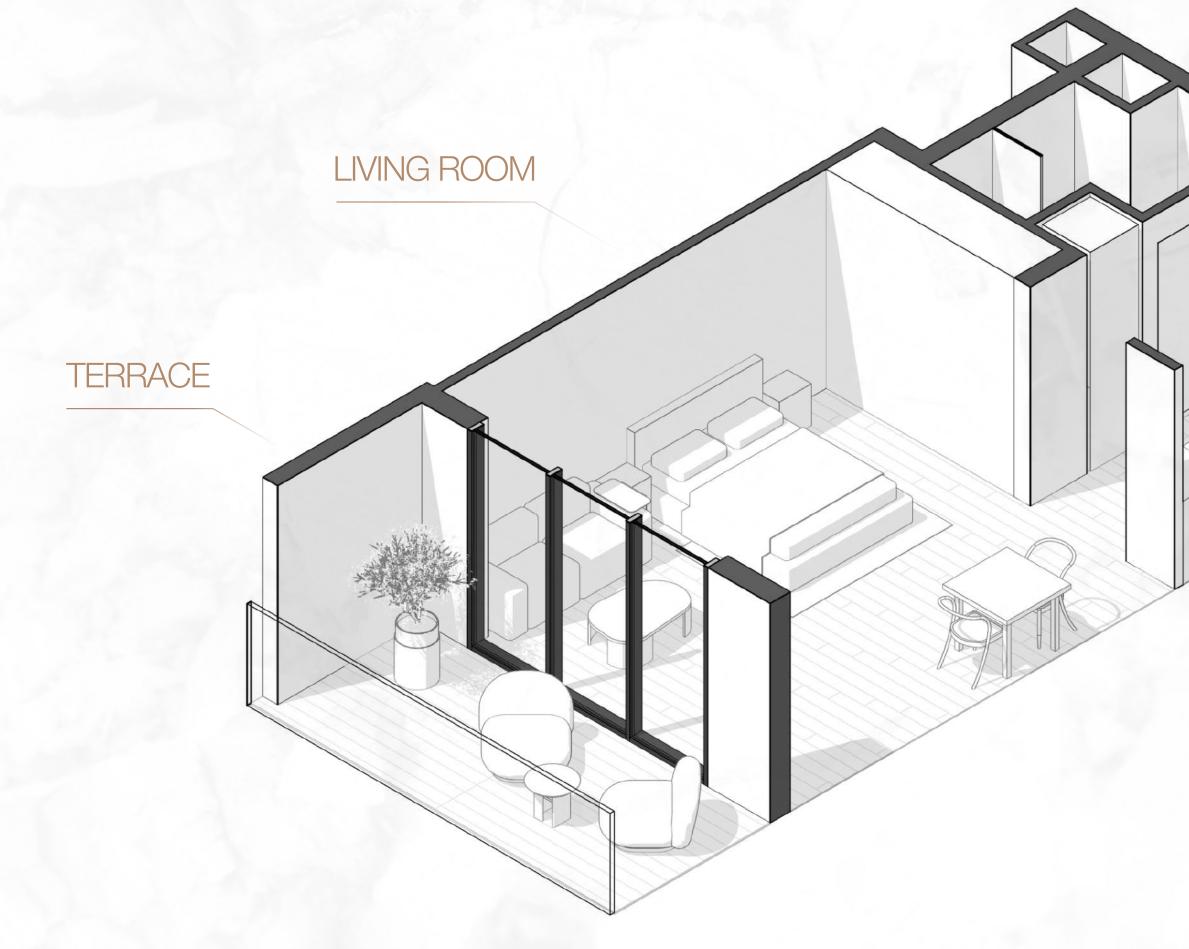

# YOU ARE A GUIDE TO THE WORLD OF LUXURY

www.svrealestate.agency

svrealestate\_agency

svrealestate\_agency

Svrealestate@agency

**G** +9 909 999 99 99

# 1WODD Residence

# LAYOUTS

## **Object 1** contemporary dev/



## 1WOOD Residence

1WOOD — is our new commitment to being as close to nature as possible. Wood textures and accents dominate all areas of the exterior and interior design. Full-grown trees add even more to the natural appeal of the house.

1WOOD is an 17-story residential project with fully furnished apartments, a spacious coworking, a multifunctional public space, a 4story parking garage, and a swimming pool area for kids and adults.











### **STUDIO TYPE A**



TOTAL AREA 474,90 SQ.FT

## 1WOOD Residence



KITCHEN ZONE



W









### **STUDIO TYPE C**







### **STUDIO TYPE D**



TOTAL AREA 438,63 SQ.FT

### 1WOC Residence



HE

ET

ĽŁ

64

E.L.





### STUDIO TYPE E



TOTAL AREA 438,63 SQ.FT

### 1WOOResidence



WM

1.14

### **STUDIO TYPE F**





### 1WOOD Residence





TERRACE



### **STUDIO TYPE G**



TOTAL AREA 406,23 SQ.FT









### **STUDIO TYPE H**



### 1W( Residence





## Residence





### **STUDIO TYPE J**







### **STUDIO TYPE K**

KITCHEN ZONE

TOTAL AREA 374,69 SQ.FT

### 1WOO Residence



### LIVING ROOM





E



# 1WOOD Residence

## ONE BEDROOM







### **ONE BEDROOM TYPE A**





### **ONE BEDROOM TYPE B**



### TOTAL AREA 800,19 SQ.FT

### 1WOOD Residence



KITCHEN ZONE





### **ONE BEDROOM TYP