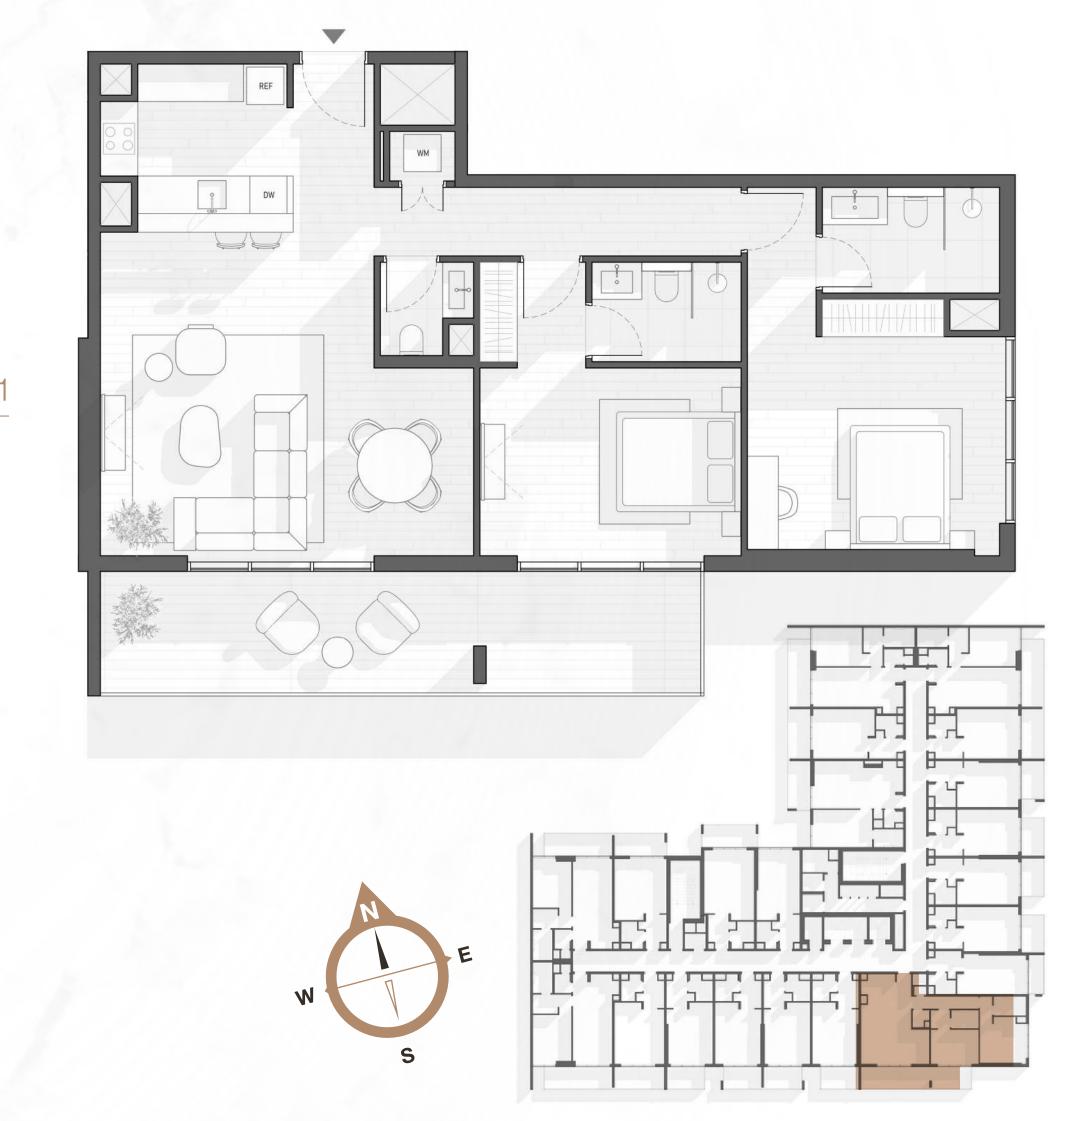

UDIO TYPE D**



TOTAL AREA 438,63 SQ.FT

### 1WOC Residence



HE

ET

ĽŁ

64

E.L.





### STUDIO TYPE E



TOTAL AREA 438,63 SQ.FT

### 1WOOResidence



WM

1.14

### **STUDIO TYPE F**





### 1WOOD Residence





TERRACE



### **STUDIO TYPE G**



TOTAL AREA 406,23 SQ.FT









### **STUDIO TYPE H**



### 1W( Residence





## Residence





### **STUDIO TYPE J**







### **STUDIO TYPE K**

KITCHEN ZONE

TOTAL AREA 374,69 SQ.FT

### 1WOO Residence



### LIVING ROOM





E



# 1WOOD Residence

## ONE BEDROOM







### **ONE BEDROOM TYPE A**





### **ONE BEDROOM TYPE B**



### TOTAL AREA 800,19 SQ.FT

### 1WOOD Residence



KITCHEN ZONE





### **ONE BEDROOM TYPE C**







# 1WOOD Residence

## TWO BEDROOM









### **TWO BEDROOM TYPE A**



TOTAL AREA 1 281,01 SQ.FT







### **THANKS FOR WATCHING**

CONTACT US FOR MORE INFORMATION





svrealestate\_agency

svrealestate\_agency

( 📞 )

**G** +9 909 999 99 99