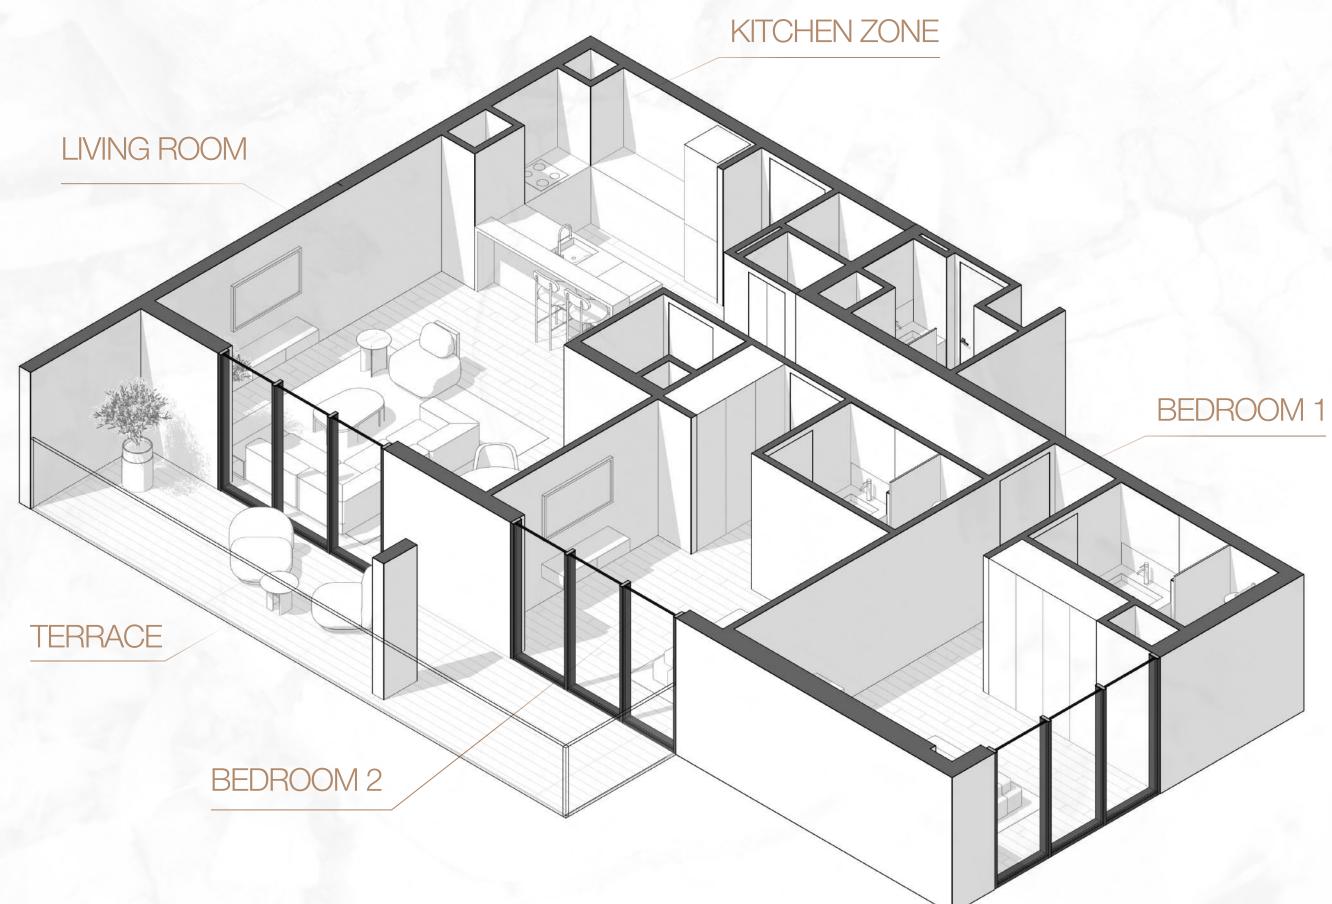

UDIO TYPE C**







### **STUDIO TYPE D**



TOTAL AREA 438,63 SQ.FT

### 1WOC Residence



HE

ET

ĽŁ

64

E.L.





### STUDIO TYPE E



TOTAL AREA 438,63 SQ.FT

### 1WOOResidence



WM

1.14

### **STUDIO TYPE F**





### 1WOOD Residence





TERRACE



### **STUDIO TYPE G**



TOTAL AREA 406,23 SQ.FT









### **STUDIO TYPE H**



### 1W( Residence





## Residence





### **STUDIO TYPE J**







### **STUDIO TYPE K**

KITCHEN ZONE

TOTAL AREA 374,69 SQ.FT

### 1WOO Residence



### LIVING ROOM





E



# 1WOOD Residence

## ONE BEDROOM







### **ONE BEDROOM TYPE A**





### **ONE BEDROOM TYPE B**



### TOTAL AREA 800,19 SQ.FT

### 1WOOD Residence



KITCHEN ZONE





### **ONE BEDROOM TYPE C**







# 1WOOD Residence

## TWO BEDROOM









### **TWO BEDROOM TYPE A**



TOTAL AREA 1 281,01 SQ.FT







### **THANKS FOR WATCHING**

CONTACT US FOR MORE INFORMATION





svrealestate\_agency

svrealestate\_agency

( 📞 )

**G** +9 909 999 99 99