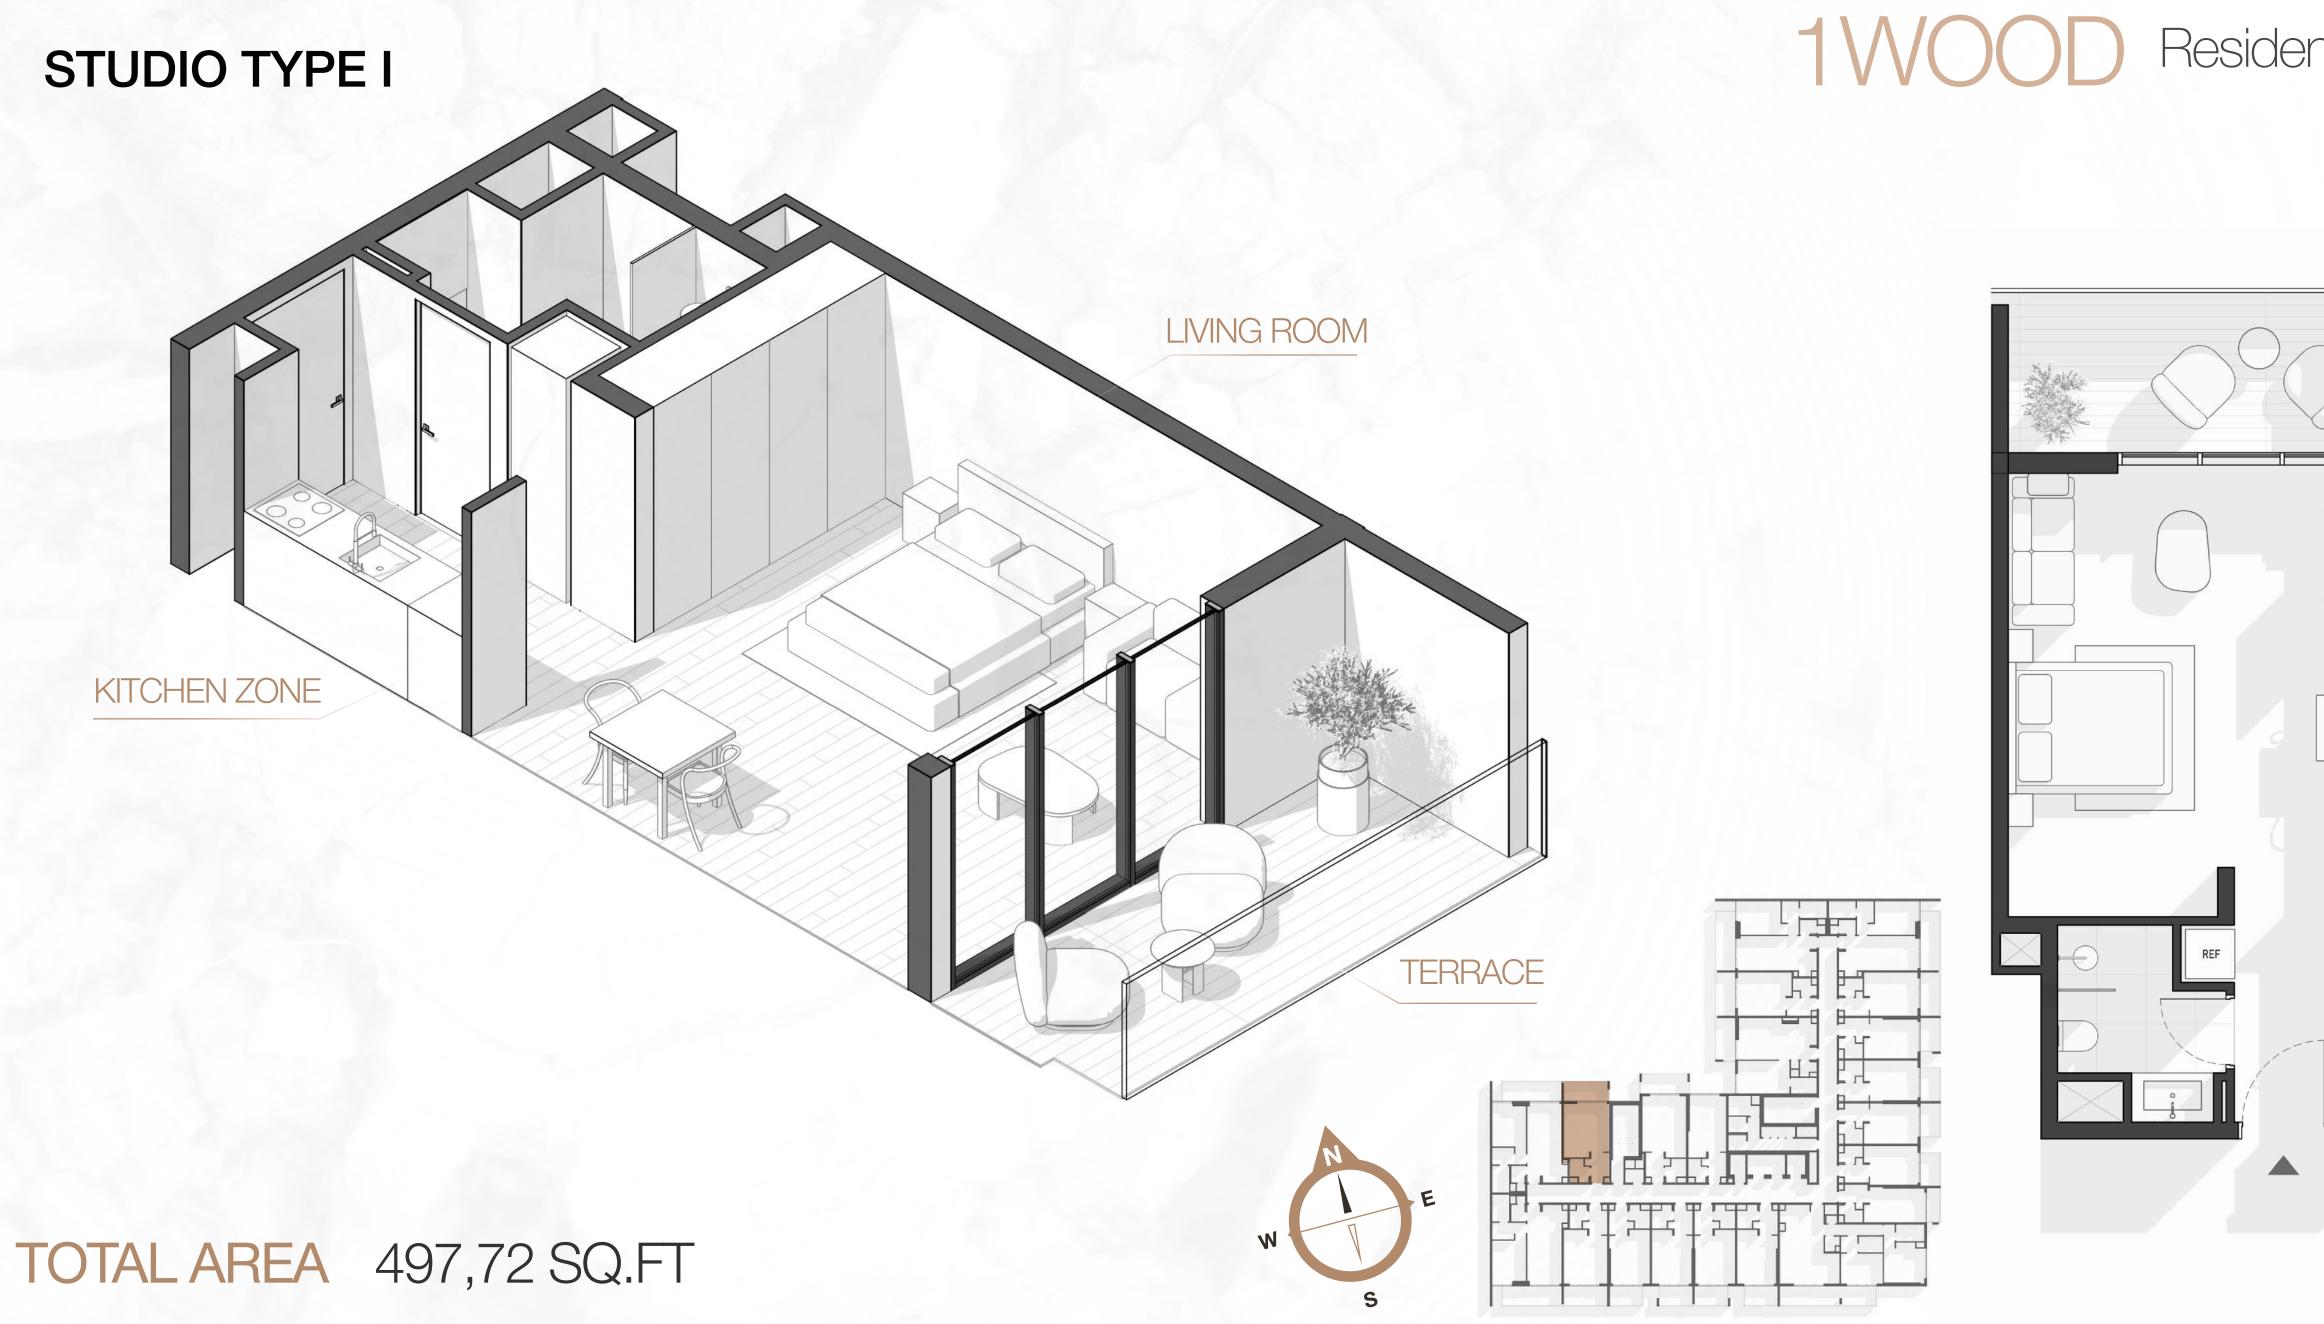

nate all areas of the exterior and interior design. Full-grown trees add even more to the natural appeal of the house.

1WOOD is an 17-story residential project with fully furnished apartments, a spacious coworking, a multifunctional public space, a 4story parking garage, and a swimming pool area for kids and adults.











### **STUDIO TYPE A**



TOTAL AREA 474,90 SQ.FT

## 1WOOD Residence



KITCHEN ZONE



W









### **STUDIO TYPE C**







### **STUDIO TYPE D**



TOTAL AREA 438,63 SQ.FT

### 1WOC Residence



HE

ET

ĽŁ

64

E.L.





### STUDIO TYPE E



TOTAL AREA 438,63 SQ.FT

### 1WOOResidence



WM

1.14

### **STUDIO TYPE F**





### 1WOOD Residence





TERRACE



### **STUDIO TYPE G**



TOTAL AREA 406,23 SQ.FT









### **STUDIO TYPE H**



### 1W( Residence





## Residence





### **STUDIO TYPE J**







### **STUDIO TYPE K**

KITCHEN ZONE

TOTAL AREA 374,69 SQ.FT

### 1WOO Residence



### LIVING ROOM





E



# 1WOOD Residence

## ONE BEDROOM







### **ONE BEDROOM TYPE A**





### **ONE BEDROOM TYPE B**



### TOTAL AREA 800,19 SQ.FT

### 1WOOD Residence



KITCHEN ZONE





### **ONE BEDROOM TYPE C**







# 1WOOD Residence

## TWO BEDROOM









### **TWO BEDROOM TYPE A**



TOTAL AREA 1 281,01 SQ.FT







### **THANKS FOR WATCHING**

CONTACT US FOR MORE INFORMATION





svrealestate\_agency

svrealestate\_agency

( 📞 )

**G** +9 909 999 99 99