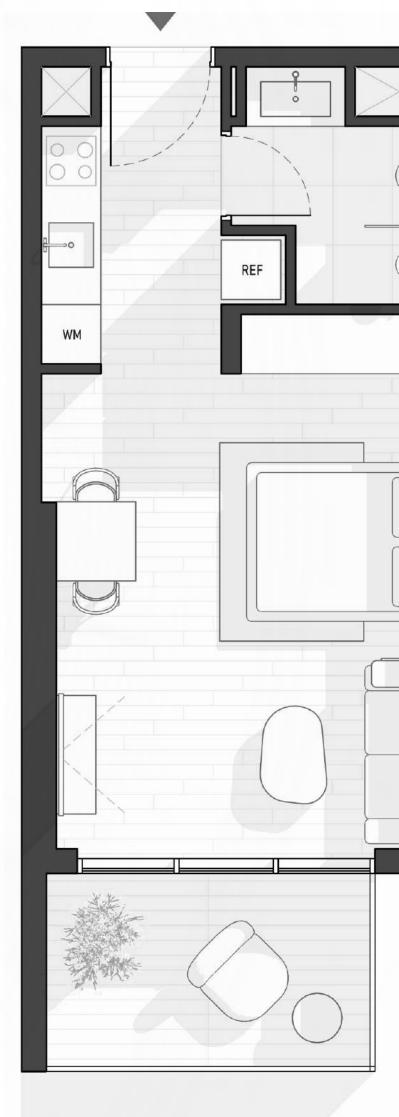

### **STUDIO TYPE D**

TOTAL AREA 438,63 SQ.FT

### 1WOC Residence

HE

ET

ĽŁ

64

E.L.

### 1WOOResidence

WM

1.14