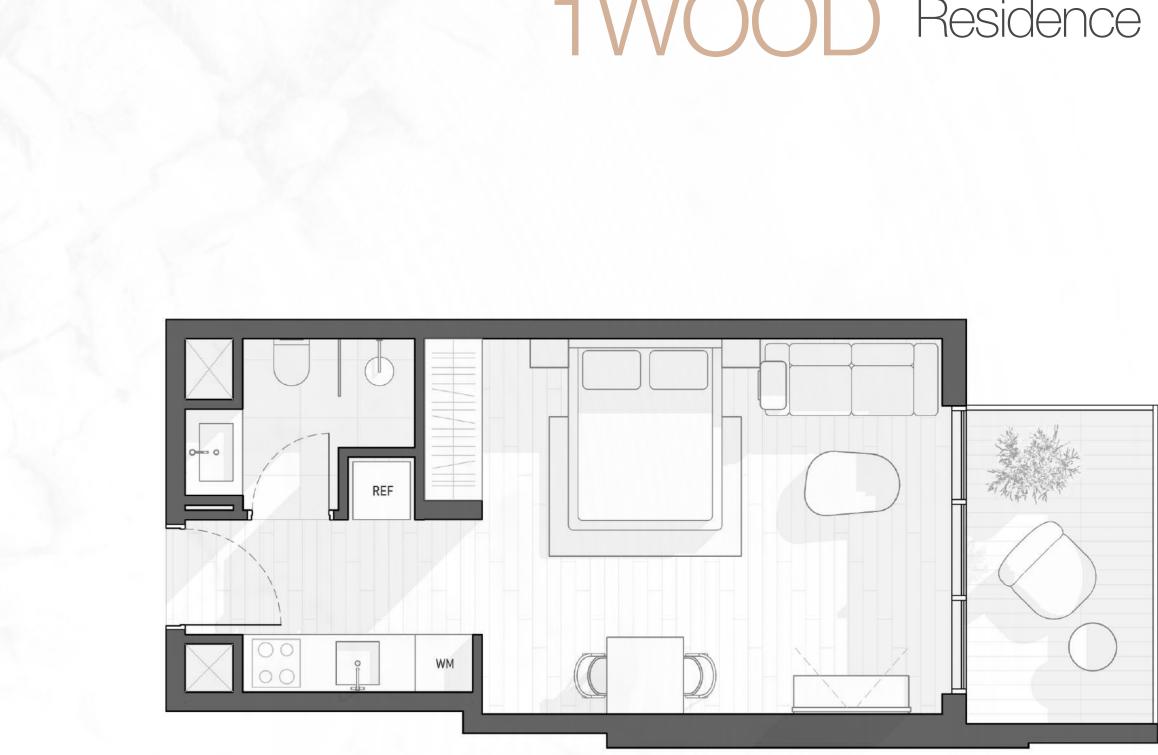

1WOOD Residence

1WOOD — is our new commitment to being as close to nature as possible. Wood textures and accents dominate all areas of the exterior and interior design. Full-grown trees add even more to the natural appeal of the house.

1WOOD is an 17-story residential project with fully furnished apartments, a spacious coworking, a multifunctional public space, a 4story parking garage, and a swimming pool area for kids and adults.











### **STUDIO TYPE A**



TOTAL AREA 474,90 SQ.FT

## 1WOOD Residence



KITCHEN ZONE



W









### **STUDIO TYPE C**







### **STUDIO TYPE D**



TOTAL AREA 438,63 SQ.FT

### 1WOC Residence



HE

ET

ĽŁ

64

E.L.





### STUDIO TYPE E



TOTAL AREA 438,63 SQ.FT

### 1WOOResidence



WM

1.14

### **STUDIO TYPE F**





### 1WOOD Residence





TERRACE



### **STUDIO TYPE G**



TOTAL AREA 406,23 SQ.FT









### **STUDIO TYPE H**



### 1W( Residence





## Residence





### **STUDIO TYPE J**







### **STUDIO TYPE K**

KITCHEN ZONE

TOTAL AREA 374,69 SQ.FT

### 1WOO Residence



### LIVING ROOM





E



# 1WOOD Residence

## ONE BEDROOM







### **ONE BEDROOM TYPE A**





### **ONE BEDROOM TYPE B**



### TOTAL AREA 800,19 SQ.FT

### 1WOOD Residence



KITCHEN ZONE





### **ONE BEDROOM TYPE C**







# 1WOOD Residence

## TWO BEDROOM









### **TWO BEDROOM TYPE A**



TOTAL AREA 1 281,01 SQ.FT







### **THANKS FOR WATCHING**

CONTACT US FOR MORE INFORMATION





svrealestate\_agency

svrealestate\_agency

( 📞 )

**G** +9 909 999 99 99