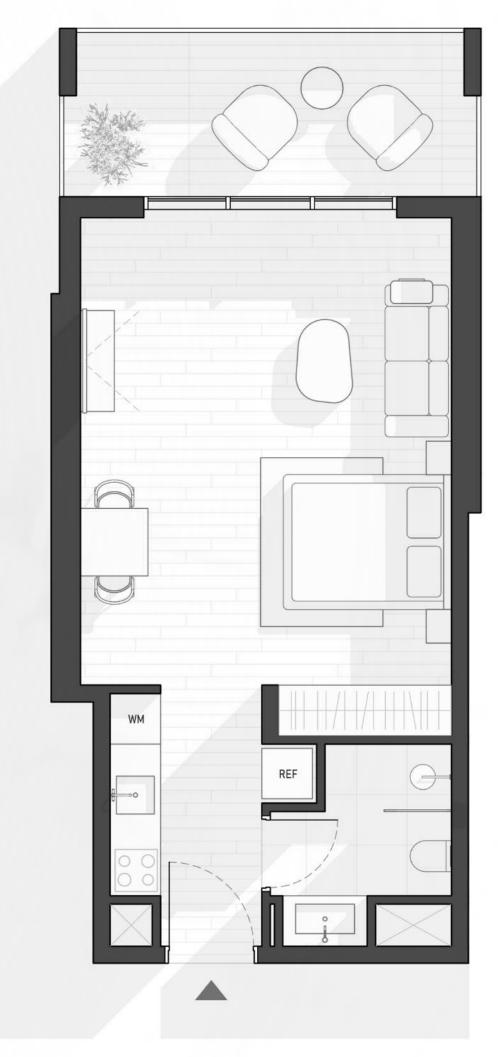

### **STUDIO TYPE A**

TOTAL AREA 474,90 SQ.FT

## 1WOOD Residence

KITCHEN ZONE

W