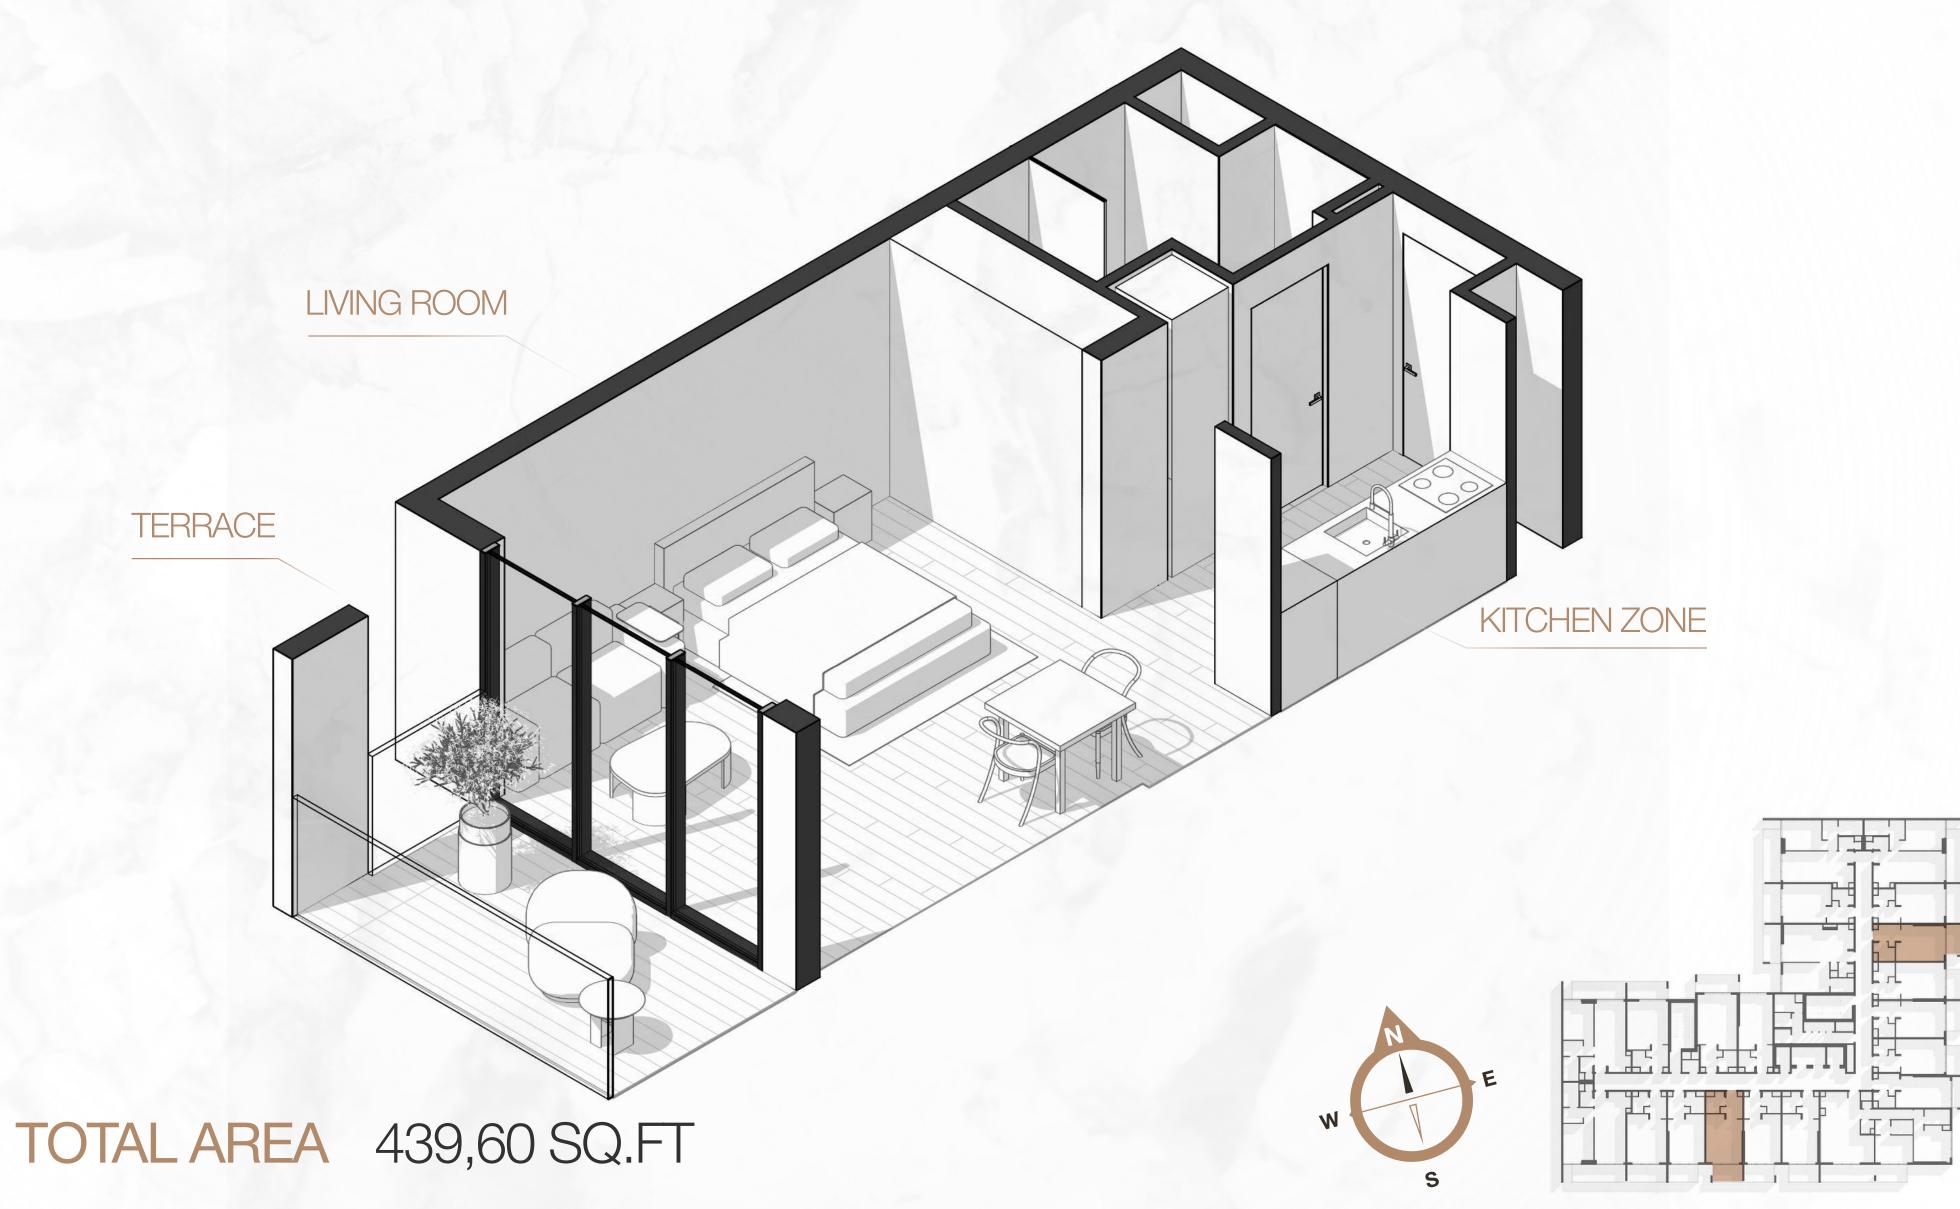

# YOU ARE A GUIDE TO THE WORLD OF LUXURY

www.svrealestate.agency

svrealestate\_agency

svrealestate\_agency

Svrealestate@agency

**G** +9 909 999 99 99

# 1WODD Residence

# LAYOUTS

## **Object 1** contemporary dev/



## 1WOOD Residence

1WOOD — is our new commitment to being as close to nature as possible. Wood textures and accents dominate all areas of the exterior and interior design. Full-grown trees add even more to the natural appeal of the house.

1WOOD is an 17-story residential project with fully furnished apartments, a spacious coworking, a multifunctional public space, a 4story parking garage, and a swimming pool area for kids and adults.











### **STUDIO TYPE A**



TOTAL AREA 474,90 SQ.FT

## 1WOOD Residence



KITCHEN ZONE



W









### **STUDIO TYPE C**







### **STUDIO TYPE D**



TOTAL AREA 438,63 SQ.FT

### 1WOC Residence



HE

ET

ĽŁ

64

E.L.





### STUDIO TYPE E



TOTAL AREA 438,63 SQ.FT

### 1WOOResidence



WM

1.14

### **STUDIO TYPE F**





### 1WOOD Residence





TERRACE



### **STUDIO TYPE G**



TOTAL AREA 406,23 SQ.FT









### **STUDIO TYPE H**



### 1W( Residence





## Residence





### **STUDIO TYPE J**







### **STUDIO TYPE K**

KITCHEN ZONE

TOTAL AREA 374,69 SQ.FT

### 1WOO Residence



### LIVING ROOM





E



# 1WOOD Residence

## ONE BEDROOM







### **ONE BEDROOM TYPE A**





### **ONE BEDROOM TYPE B**



### TOTAL AREA 800,19 SQ.FT

### 1WOOD Residence



KITCHEN ZONE





### **ONE BEDROOM TYPE C**







# 1WOOD Residence

## TWO BEDROOM









### **TWO BEDROOM TYPE A**



TOTAL AREA 1