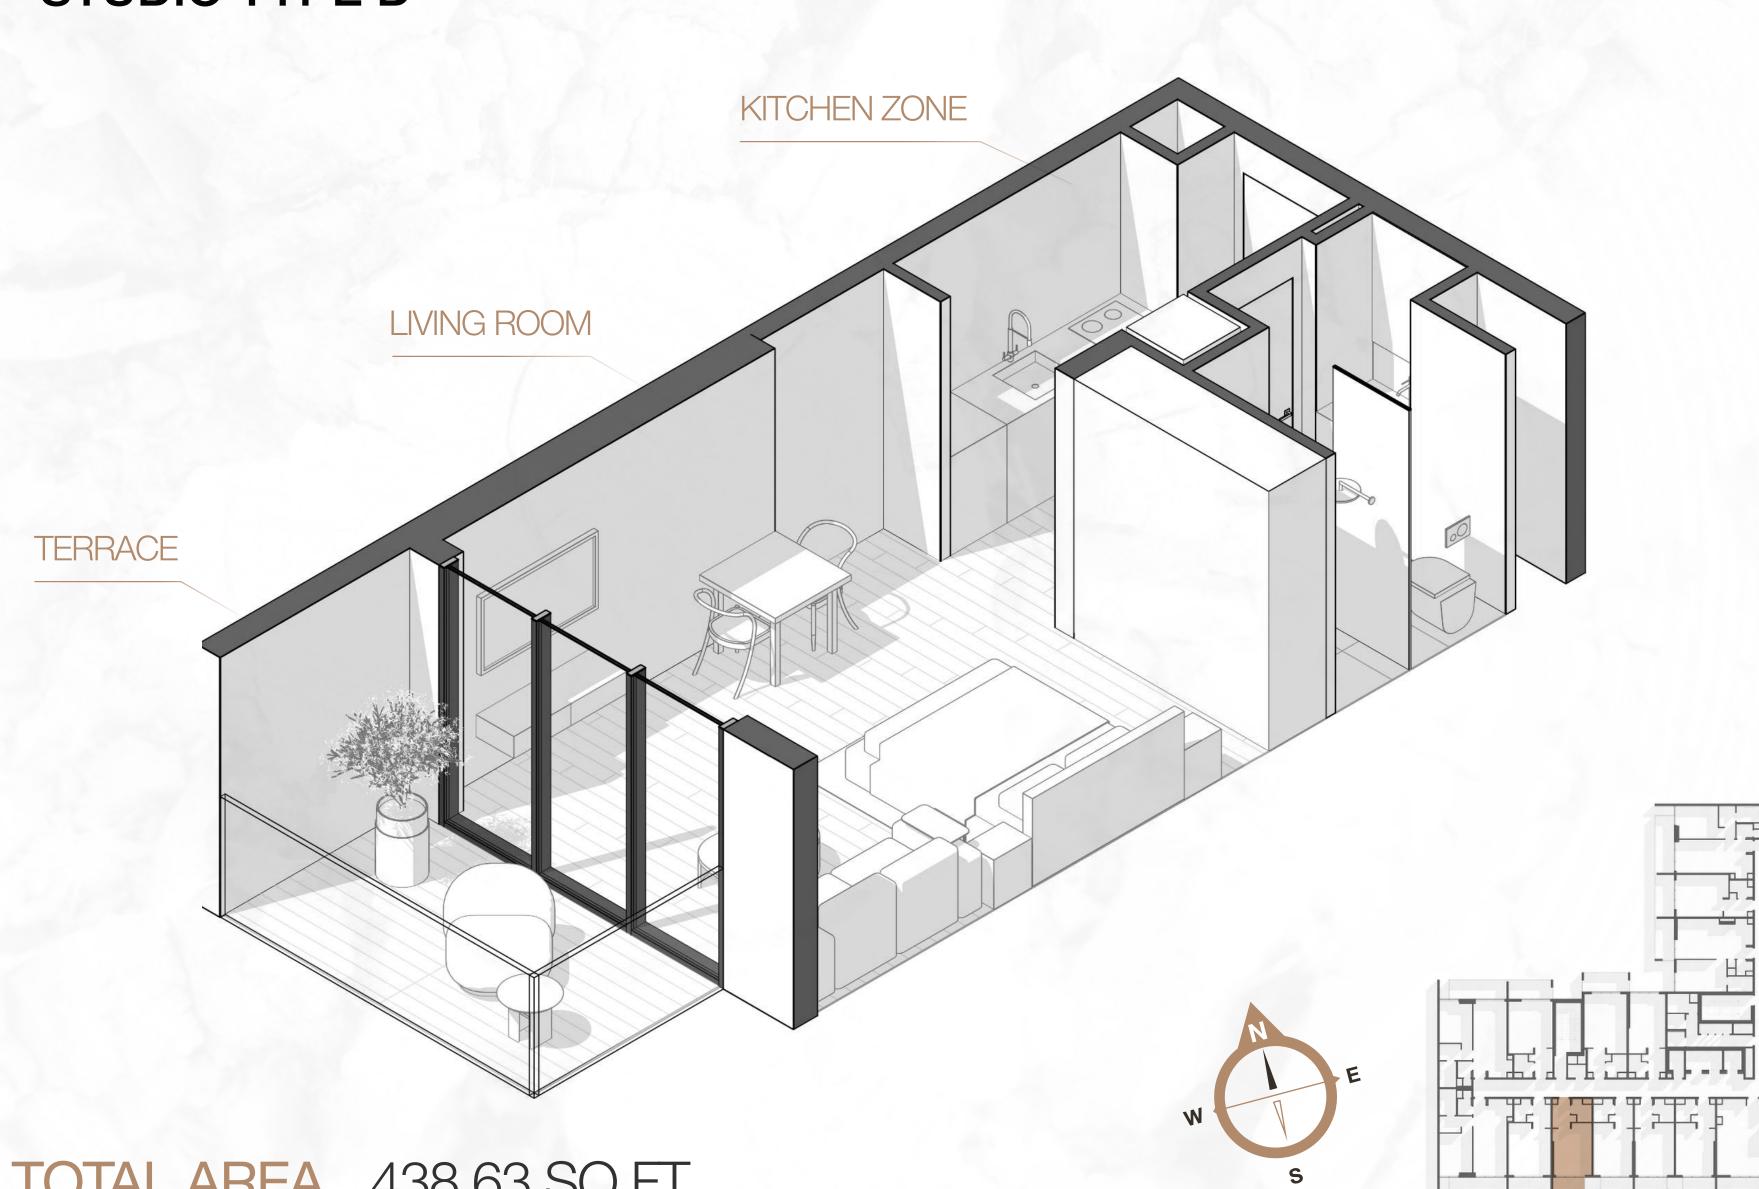

WORLD OF LUXURY

www.svrealestate.agency

svrealestate\_agency

svrealestate\_agency

Svrealestate@agency

**G** +9 909 999 99 99

# 1WODD Residence

# LAYOUTS

## **Object 1** contemporary dev/



## 1WOOD Residence

1WOOD — is our new commitment to being as close to nature as possible. Wood textures and accents dominate all areas of the exterior and interior design. Full-grown trees add even more to the natural appeal of the house.

1WOOD is an 17-story residential project with fully furnished apartments, a spacious coworking, a multifunctional public space, a 4story parking garage, and a swimming pool area for kids and adults.











### **STUDIO TYPE A**



TOTAL AREA 474,90 SQ.FT

## 1WOOD Residence



KITCHEN ZONE



W









### **STUDIO TYPE C**







### **STUDIO TYPE D**



TOTAL AREA 438,63 SQ.FT

### 1WOC Residence



HE

ET

ĽŁ

64

E.L.





### STUDIO TYPE E



TOTAL AREA 438,63 SQ.FT

### 1WOOResidence



WM

1.14

### **STUDIO TYPE F**





### 1WOOD Residence





TERRACE



### **STUDIO TYPE G**



TOTAL AREA 406,23 SQ.FT









### **STUDIO TYPE H**



### 1W( Residence





## Residence





### **STUDIO TYPE J**







### **STUDIO TYPE K**

KITCHEN ZONE

TOTAL AREA 374,69 SQ.FT

### 1WOO Residence



### LIVING ROOM





E



# 1WOOD Residence

## ONE BEDROOM







### **ONE BEDROOM TYPE A**





### **ONE BEDROOM TYPE B**



### TOTAL AREA 800,19 SQ.FT

### 1WOOD Residence



KITCHEN ZONE





### **ONE BEDROOM TYPE C**







# 1WOOD Residence

## TWO BEDROOM









### **TWO BEDROOM TYPE A**



TOTAL AREA 1 281,01 SQ.FT







### **THA