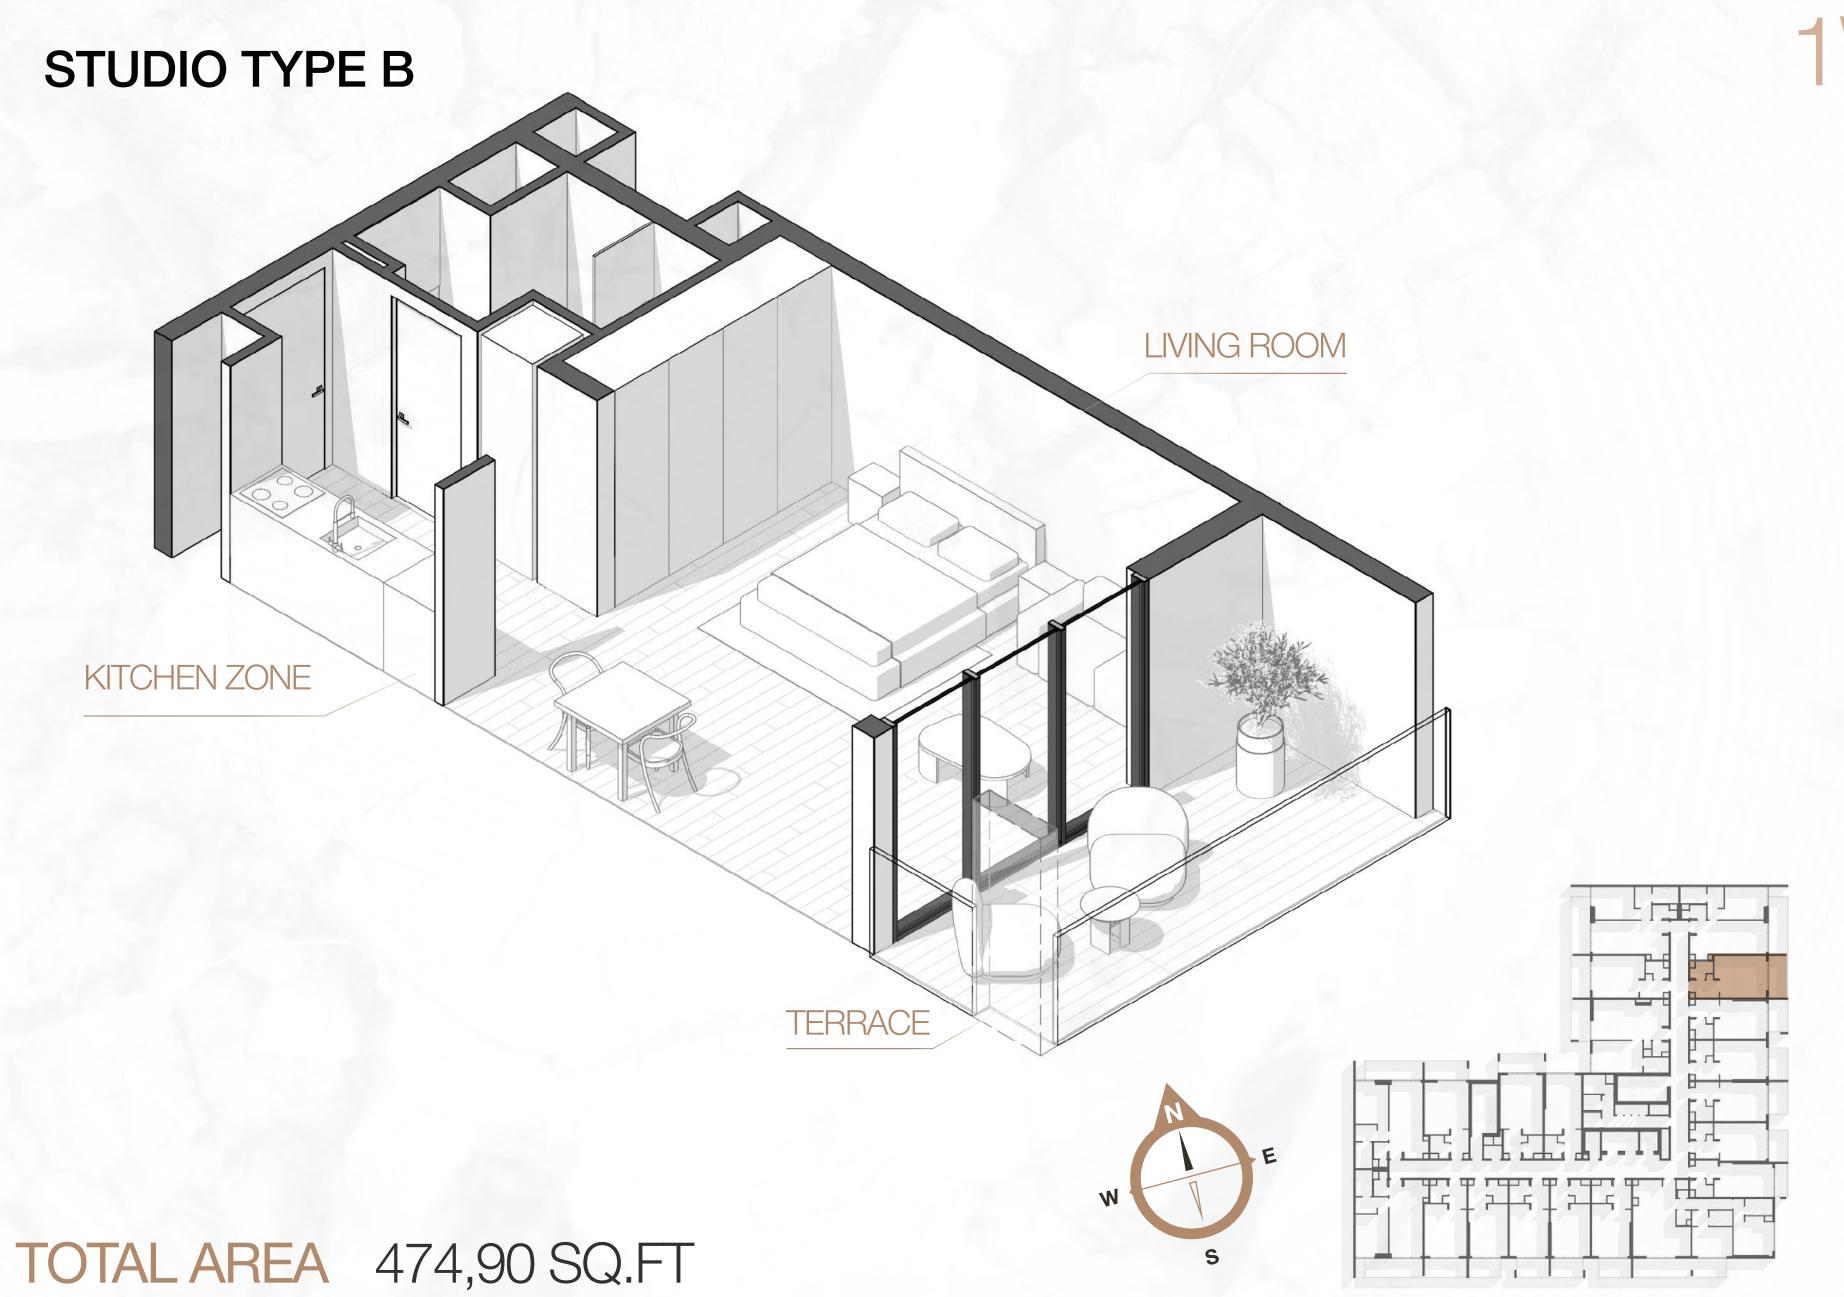

# YOU ARE A GUIDE TO THE WORLD OF LUXURY

www.svrealestate.agency

svrealestate\_agency

svrealestate\_agency

Svrealestate@agency

**G** +9 909 999 99 99

# 1WODD Residence

# LAYOUTS

## **Object 1** contemporary dev/



## 1WOOD Residence

1WOOD — is our new commitment to being as close to nature as possible. Wood textures and accents dominate all areas of the exterior and interior design. Full-grown trees add even more to the natural appeal of the house.

1WOOD is an 17-story residential project with fully furnished apartments, a spacious coworking, a multifunctional public space, a 4story parking garage, and a swimming pool area for kids and adults.











### **STUDIO TYPE A**



TOTAL AREA 474,90 SQ.FT

## 1WOOD Residence



KITCHEN ZONE



W









### **STUDIO TYPE C**







### **STUDIO TYPE D**



TOTAL AREA 438,63 SQ.FT

### 1WOC Residence



HE

ET

ĽŁ

64

E.L.





### STUDIO TYPE E



TOTAL AREA 438,63 SQ.FT

### 1WOOResidence



WM

1.14

### **STUDIO TYPE F**





### 1WOOD Residence





TERRACE



### **STUDIO TYPE G**



TOTAL AREA 406,23 SQ.FT









### **STUDIO TYPE H**



### 1W( Residence





## Residence





### **STUDIO TYPE J**







### **STUDIO TYPE K**

KITCHEN ZONE

TOTAL AREA 374,69 SQ.FT

### 1WOO Residence



### LIVING ROOM





E



# 1WOOD Residence

## ONE BEDROOM







### **ONE BEDROOM TYPE A**





### **ONE BEDROOM TYPE B**



### TOTAL AREA 800,19 SQ.FT

### 1WOOD Residence



KITCHEN ZONE





### **ONE BEDROOM TYPE C**







# 1WOOD Residence

## TWO BEDROOM









### **TWO BEDR