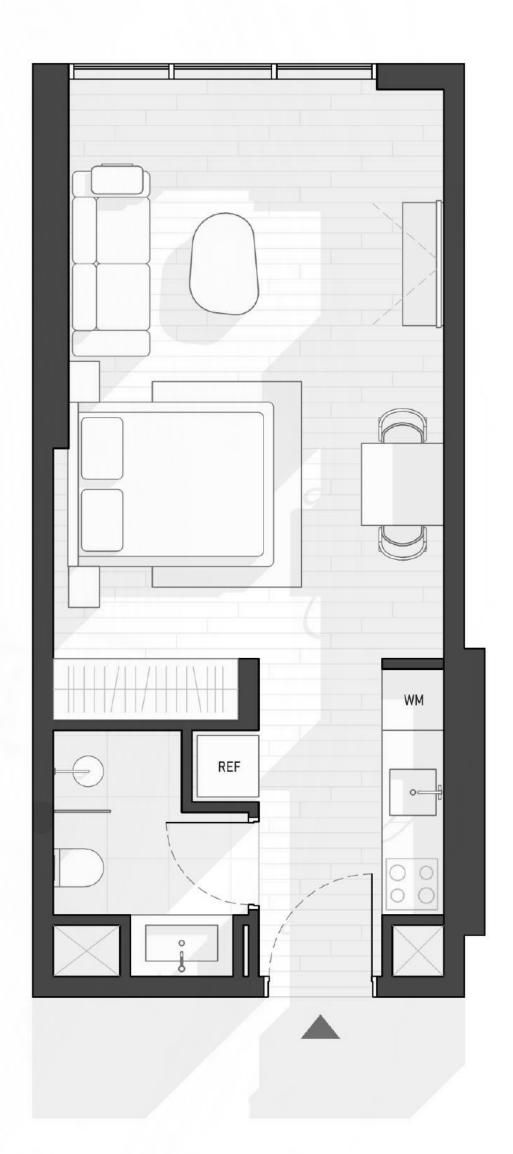

### **STUDIO TYPE A**

TOTAL AREA 474,90 SQ.FT

## 1WOOD Residence

KITCHEN ZONE

W