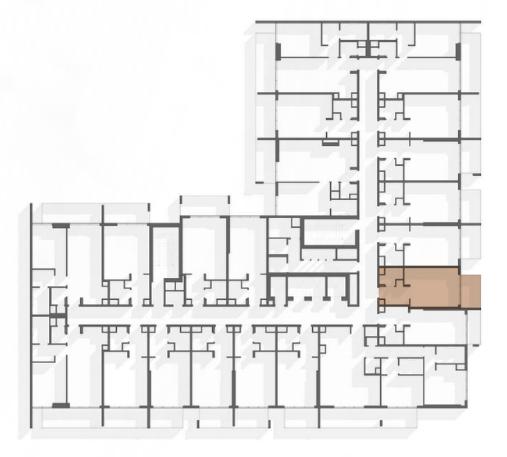

# LAYOUTS

1WOOD is an 17-story residential project with fully furnished apartments, a spacious coworking, a multifunctional public space, a 4story parking garage, and a swimming pool area for kids and adults.

### **STUDIO TYPE A**

TOTAL AREA 474,90 SQ.FT