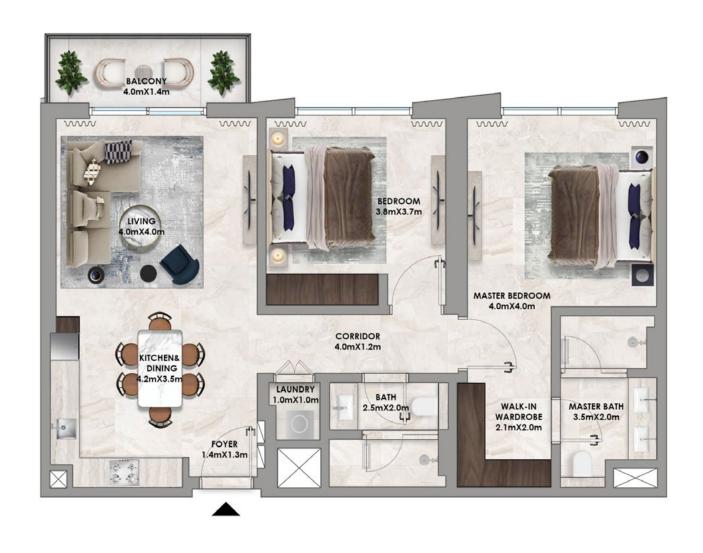

#### Floor Plans

| TOWER | A |
|-------|---|
|-------|---|

1 Bedroom

2 Bedroom Type A

- BALCONY 5mX3.3m www m m www m m BEDROOM 3.8mX3.5m LIVING MASTER BEDROOM 4.0mX3.8m CORRIDOR 4.0mX1.20m KITCHEN& DINING 3 LAUNDRY BATH 2.4mX2.1m 1.1mX1.0m MASTER BATH 4.0mX2.0m WALK-IN WARDROBE 3.7mX1.8m 4,2 rh 3 FOYER 1.4mX1.3m 10 4 C  $\boxtimes$
- 2 Bedroom Type B