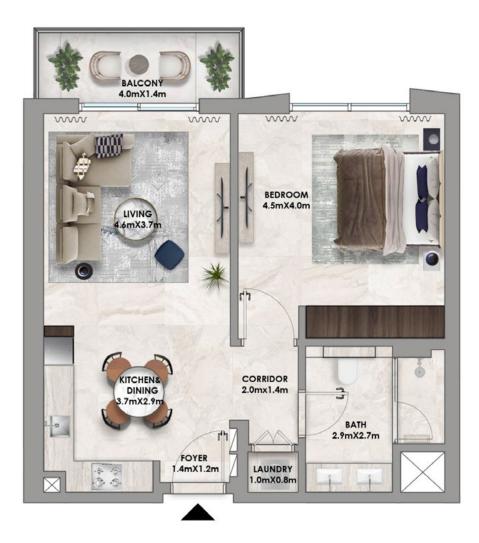

#### Floor Plans

| TOWER | A |
|-------|---|
|-------|---|

1 Bedroom

2 Bedroom Type A

- BALCONY 5mX3.3m www m m www m m BEDROOM 3.8mX3.5m LIVING MASTER BEDROOM 4.0mX3.8m CORRIDOR 4.0mX1.20m KITCHEN& DINING 3 LAUNDRY BATH 2.4mX2.1m 1.1mX1.0m MASTER BATH 4.0mX2.0m WALK-IN WARDROBE 3.7mX1.8m 4,2 rh 3 FOYER 1.4mX1.3m 10 4 C  $\boxtimes$
- 2 Bedroom Type B