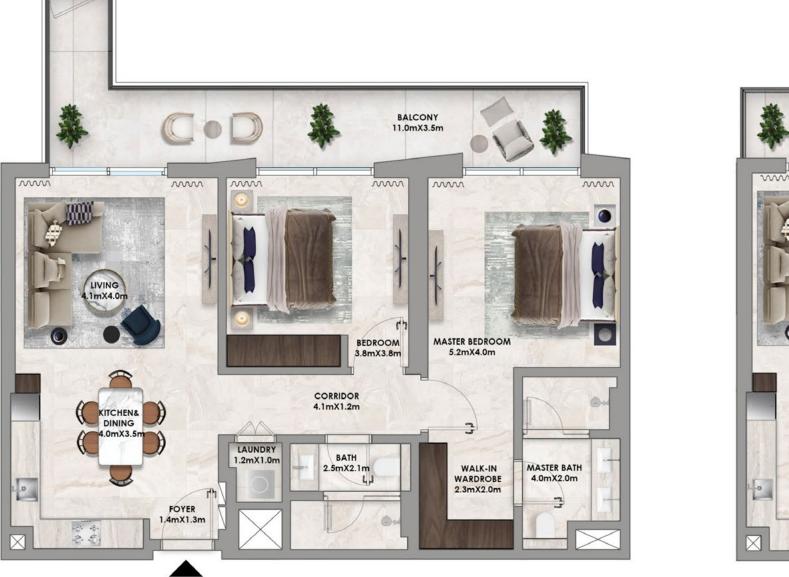

#### Floor Plans

| TOWER | A |
|-------|---|
|-------|---|

1 Bedroom

2 Bedroom Type A

- BALCONY 5mX3.3m www m m www m m BEDROOM 3.8mX3.5m LIVING MASTER BEDROOM 4.0mX3.8m CORRIDOR 4.0mX1.20m KITCHEN& DINING 3 LAUNDRY BATH 2.4mX2.1m 1.1mX1.0m MASTER BATH 4.0mX2.0m WALK-IN WARDROBE 3.7mX1.8m 4,2 rh 3 FOYER 1.4mX1.3m 10 4 C  $\boxtimes$
- 2 Bedroom Type B