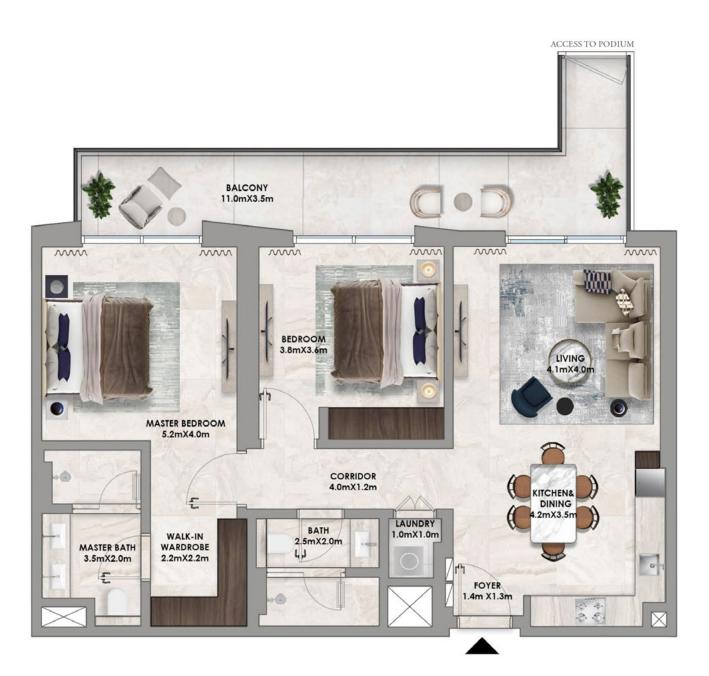

ACCESS TO PODIUM

2 Bedroom Type B.3

ACCESS TO PODIUM

3 Bedroom Type A.1

3 Bedroom Type A.4

TOWER B

1 Bedroom Type A

1 Bedroom Type B

2 Bedroom Type B.1

2 Bedroom Type B.3

3 Bedroom Type A.2

3 Bedroom Type A.4