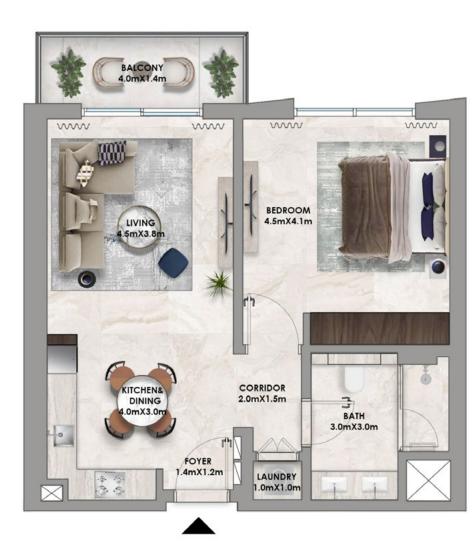

#### Floor Plans

| TOWER | A |
|-------|---|
|-------|---|

1 Bedroom

2 Bedroom Type A

- BALCONY 5mX3.3m www m m www m m BEDROOM 3.8mX3.5m LIVING MASTER BEDROOM 4.0mX3.8m CORRIDOR 4.0mX1.20m KITCHEN& DINING 3 LAUNDRY BATH 2.4mX2.1m 1.1mX1.0m MASTER BATH 4.0mX2.0m WALK-IN WARDROBE 3.7mX1.8m 4,2 rh 3 FOYER 1.4mX1.3m 10 4 C  $\boxtimes$
- 2 Bedroom Type B