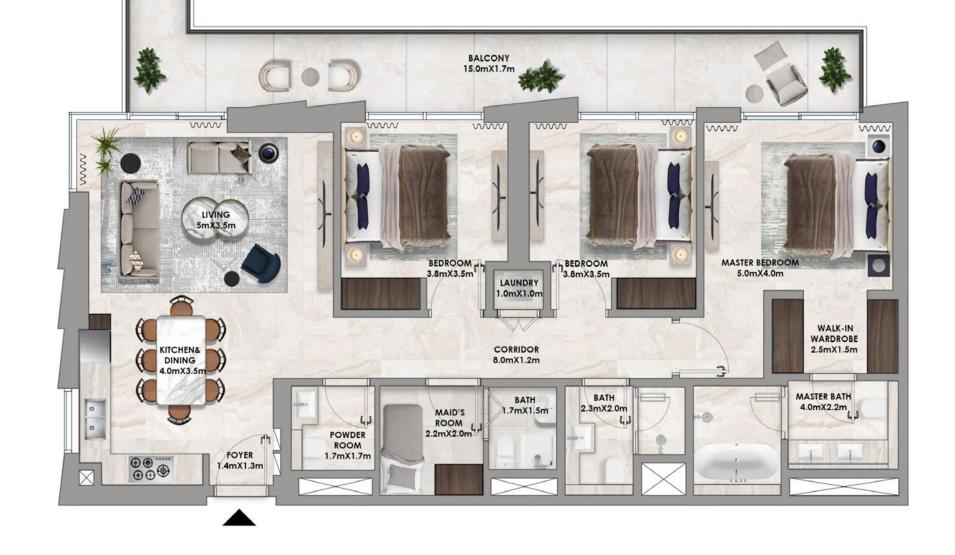

ACCESS TO PODIUM

2 Bedroom Type B.3

ACCESS TO PODIUM

3 Bedroom Type A.1

3 Bedroom Type A.4

TOWER B

1 Bedroom Type A

1 Bedroom Type B

2 Bedroom Type B.1

2 Bedroom Type B.3

3 Bedroom Type A.2

3 Bedroom Type A.4