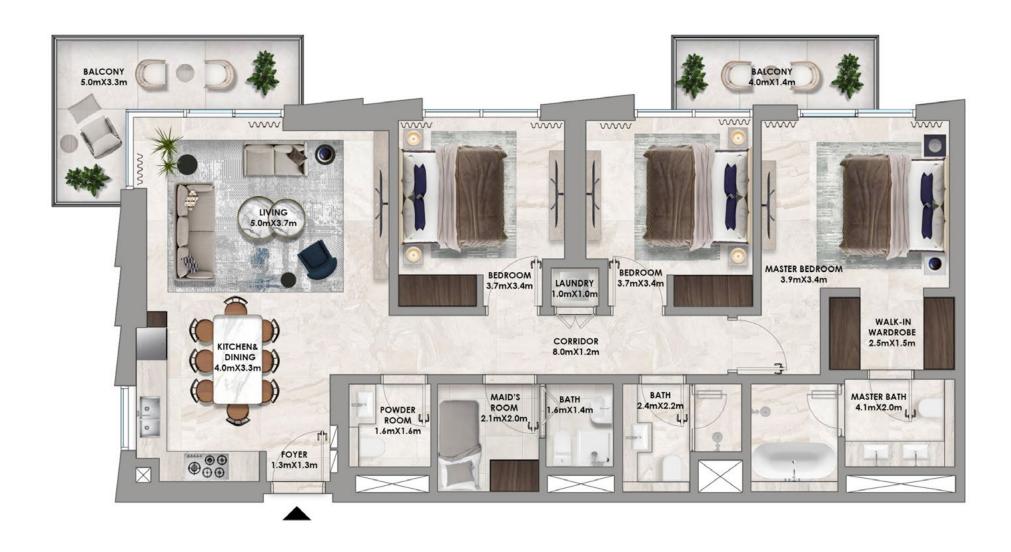

ACCESS TO PODIUM

2 Bedroom Type B.3

ACCESS TO PODIUM

3 Bedroom Type A.1

3 Bedroom Type A.4

TOWER B

1 Bedroom Type A

1 Bedroom Type B

2 Bedroom Type B.1

2 Bedroom Type B.3

3 Bedroom Type A.2

3 Bedroom Type A.4