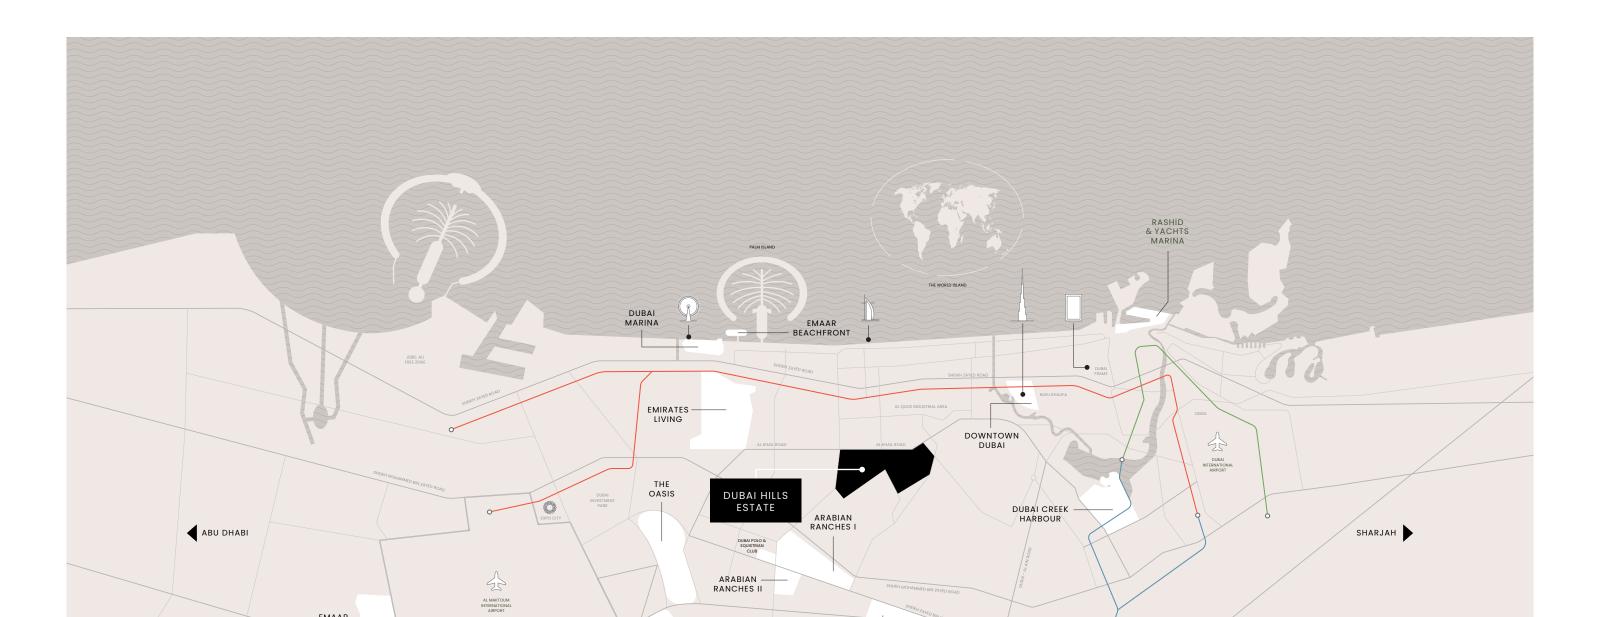

#### DUBAIHILLS Estate

Dubai Hills Estate - the green heart of Dubai - is a first-of-its-kind destination. This masterfully planned, multi-purpose development forms an integral part of the Mohammed Bin Rashid City. Strategically situated between Downtown Dubai and Dubai Marina, flanked by Al Khail Road, the community offers easy access to the city's most popular districts and attractions.

ARABIAN RANCHES III

The Valley

DUBAI METRO LINES

GREEN LINE

THE HEIGHTS

EMAAR SOUTH -

Step into a sanctuary where contemporary luxury merges with vibrant urban living. Designed for modern lifestyles, Address Residences Dubai Hills Estate offers the finest in branded residential comfort and elegance. Your luxurious home, in the signature style of Address Hotels + Resorts, awaits you.