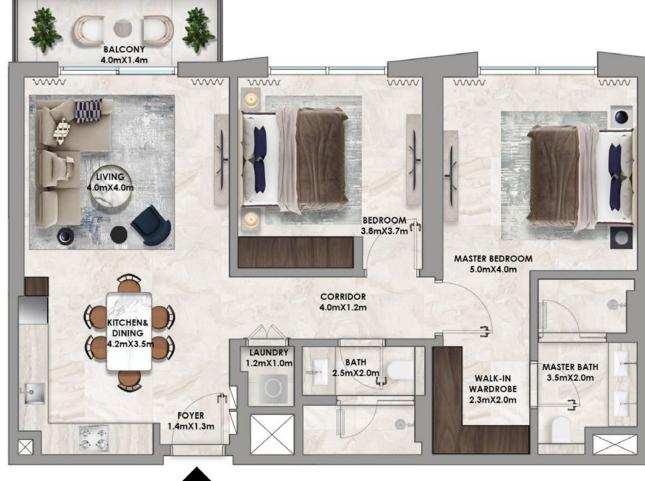

#### Floor Plans

| TOWER | A |
|-------|---|
|-------|---|

1 Bedroom

2 Bedroom Type A

- BALCONY 5mX3.3m www m m www m m BEDROOM 3.8mX3.5m LIVING MASTER BEDROOM 4.0mX3.8m CORRIDOR 4.0mX1.20m KITCHEN& DINING 3 LAUNDRY BATH 2.4mX2.1m 1.1mX1.0m MASTER BATH 4.0mX2.0m WALK-IN WARDROBE 3.7mX1.8m 4,2 rh 3 FOYER 1.4mX1.3m 10 4 C  $\boxtimes$
- 2 Bedroom Type B