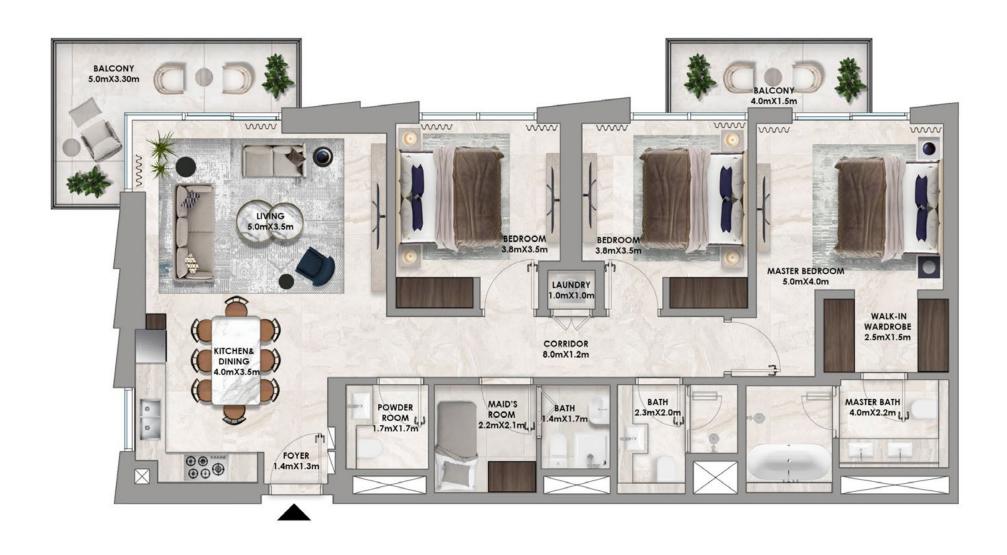

ACCESS TO PODIUM

2 Bedroom Type B.3

ACCESS TO PODIUM

3 Bedroom Type A.1

3 Bedroom Type A.4

TOWER B

1 Bedroom Type A

1 Bedroom Type B

2 Bedroom Type B.1

2 Bedroom Type B.3

3 Bedroom Type A.2

3 Bedroom Type A.4