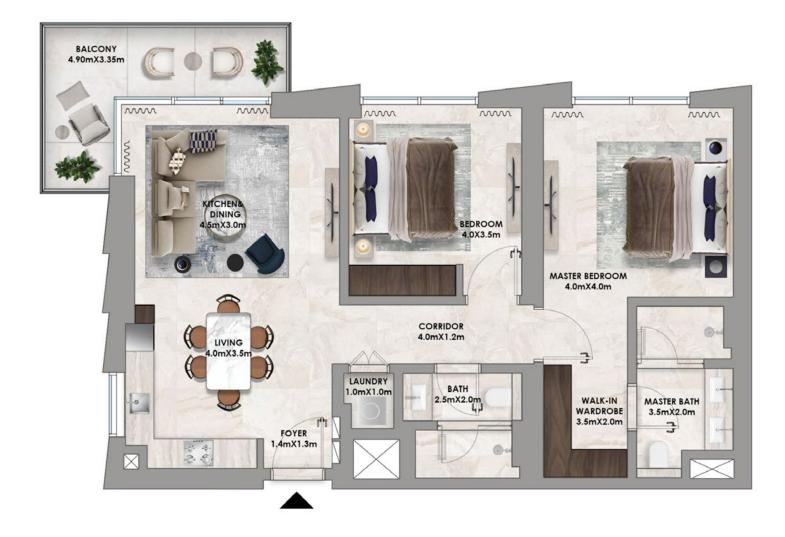

ACCESS TO PODIUM

2 Bedroom Type B.3

ACCESS TO PODIUM

3 Bedroom Type A.1

3 Bedroom Type A.4

TOWER B

1 Bedroom Type A

1 Bedroom Type B

2 Bedroom Type B.1

2 Bedroom Type B.3

3 Bedroom Type A.2

3 Bedroom Type A.4