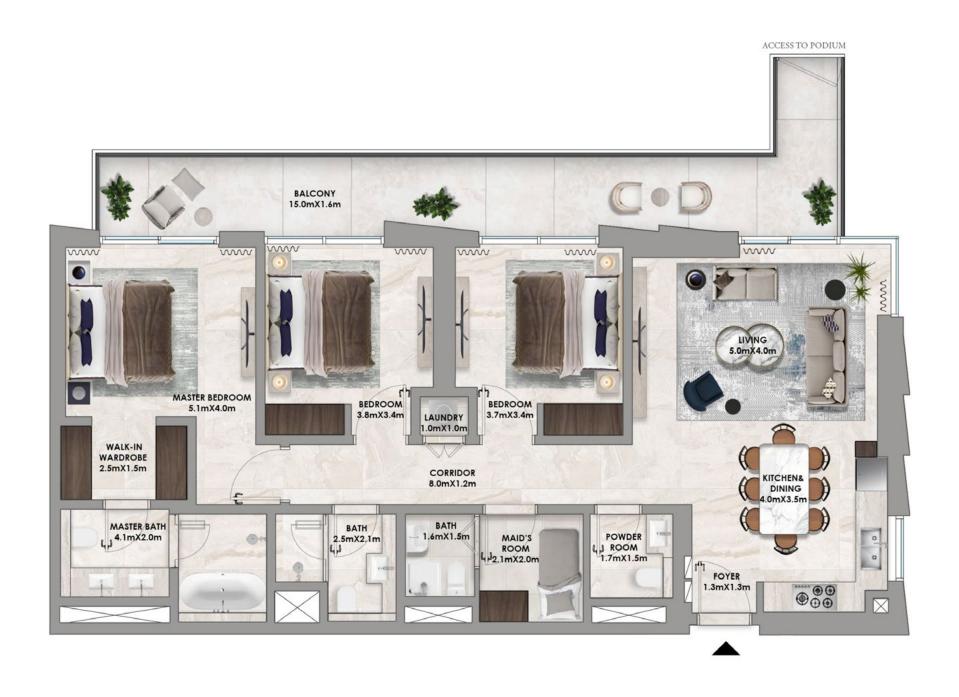

ACCESS TO PODIUM

2 Bedroom Type B.3

ACCESS TO PODIUM

3 Bedroom Type A.1

3 Bedroom Type A.4

TOWER B

1 Bedroom Type A

1 Bedroom Type B

2 Bedroom Type B.1

2 Bedroom Type B.3

3 Bedroom Type A.2

3 Bedroom Type A.4