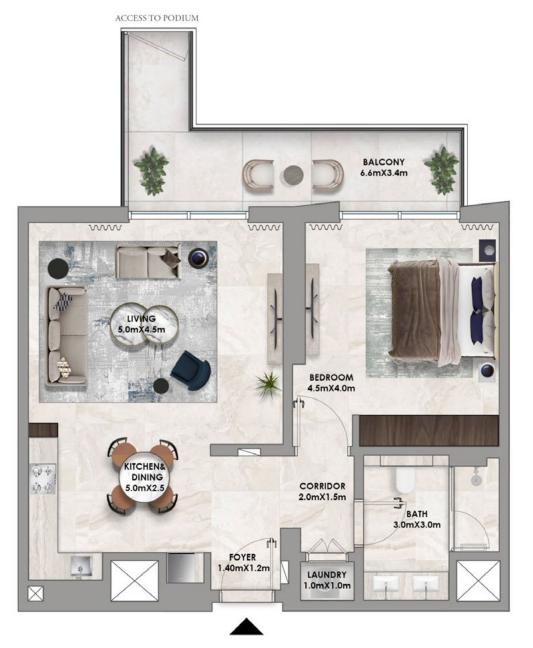

#### Floor Plans

| TOWER | A |
|-------|---|
|-------|---|

1 Bedroom

2 Bedroom Type A

- BALCONY 5mX3.3m www m m www m m BEDROOM 3.8mX3.5m LIVING MASTER BEDROOM 4.0mX3.8m CORRIDOR 4.0mX1.20m KITCHEN& DINING 3 LAUNDRY BATH 2.4mX2.1m 1.1mX1.0m MASTER BATH 4.0mX2.0m WALK-IN WARDROBE 3.7mX1.8m 4,2 rh 3 FOYER 1.4mX1.3m 10 4 C  $\boxtimes$
- 2 Bedroom Type B