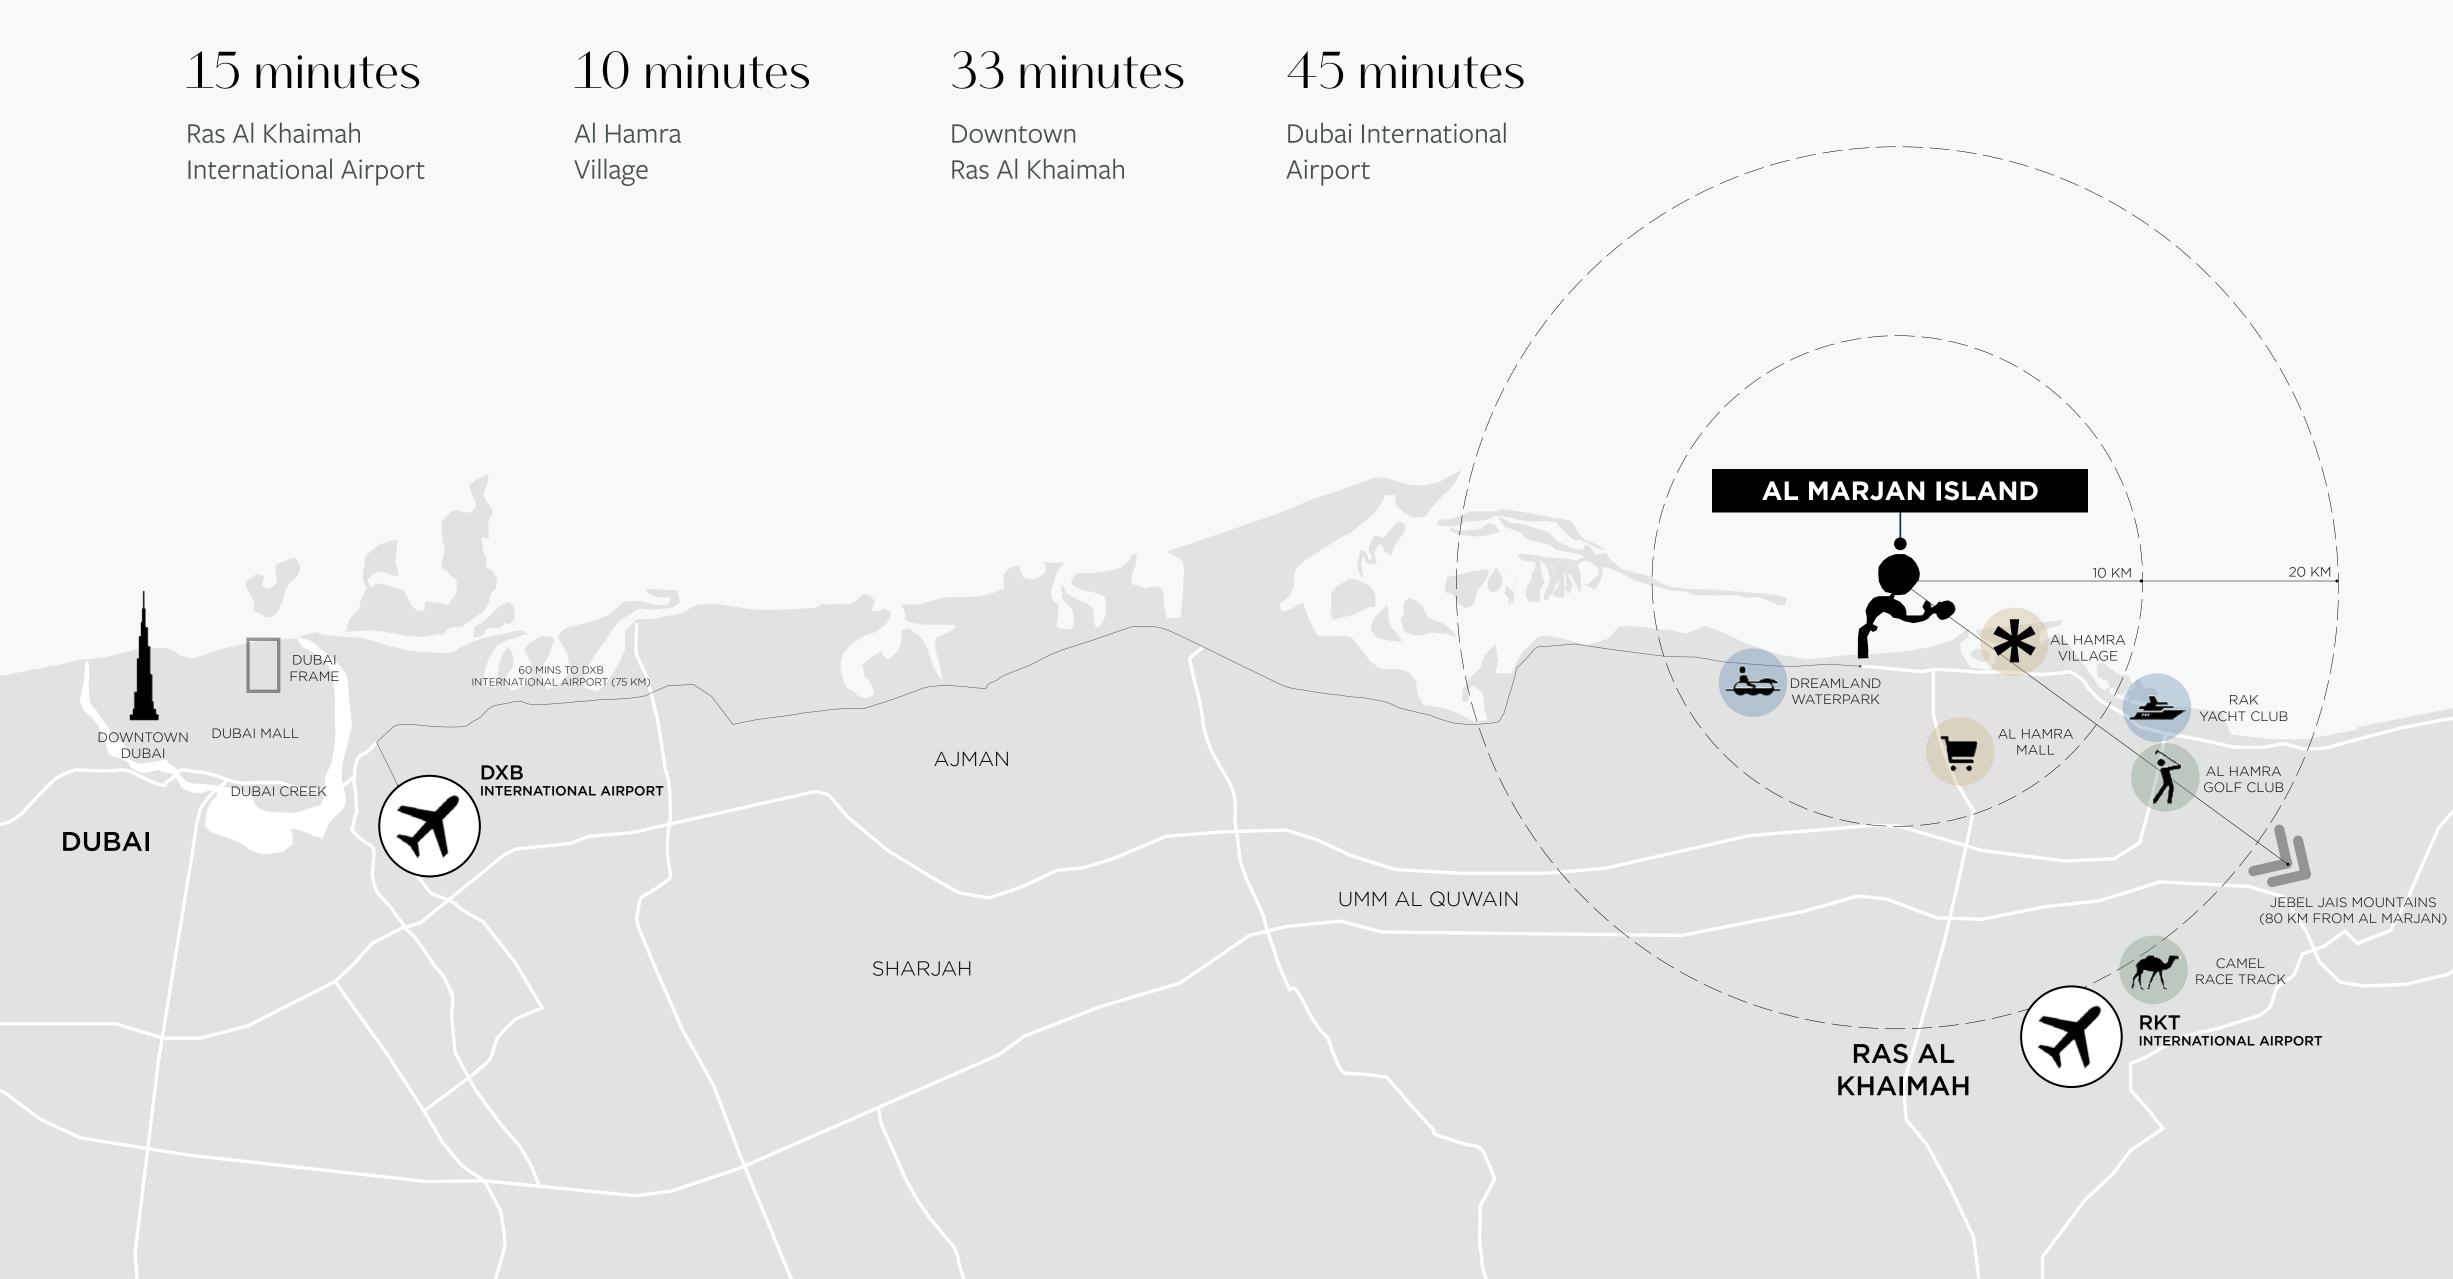

### Where Serenity Meets Splendour

A masterpiece of Ras Al Khaimah, unfolds like a luxurious tapestry along the shores of the Arabian Gulf. It's where the Emirate's vision of becoming a vibrant business and leisure paradise turns into reality.

## Visions of Blue: Sea & Sky

This enchanting location is a constellation of four islands -Breeze, Treasure, Dream, and View, each weaving its own story of luxury and innovation.

Here, 7.8 kilometres of golden beaches meet 23 kilometres of captivating waterfront, creating a canvas where dreams of upscale living and plush resort experiences come to life. Al Marjan Island is a sanctuary of elegance and indulgence.