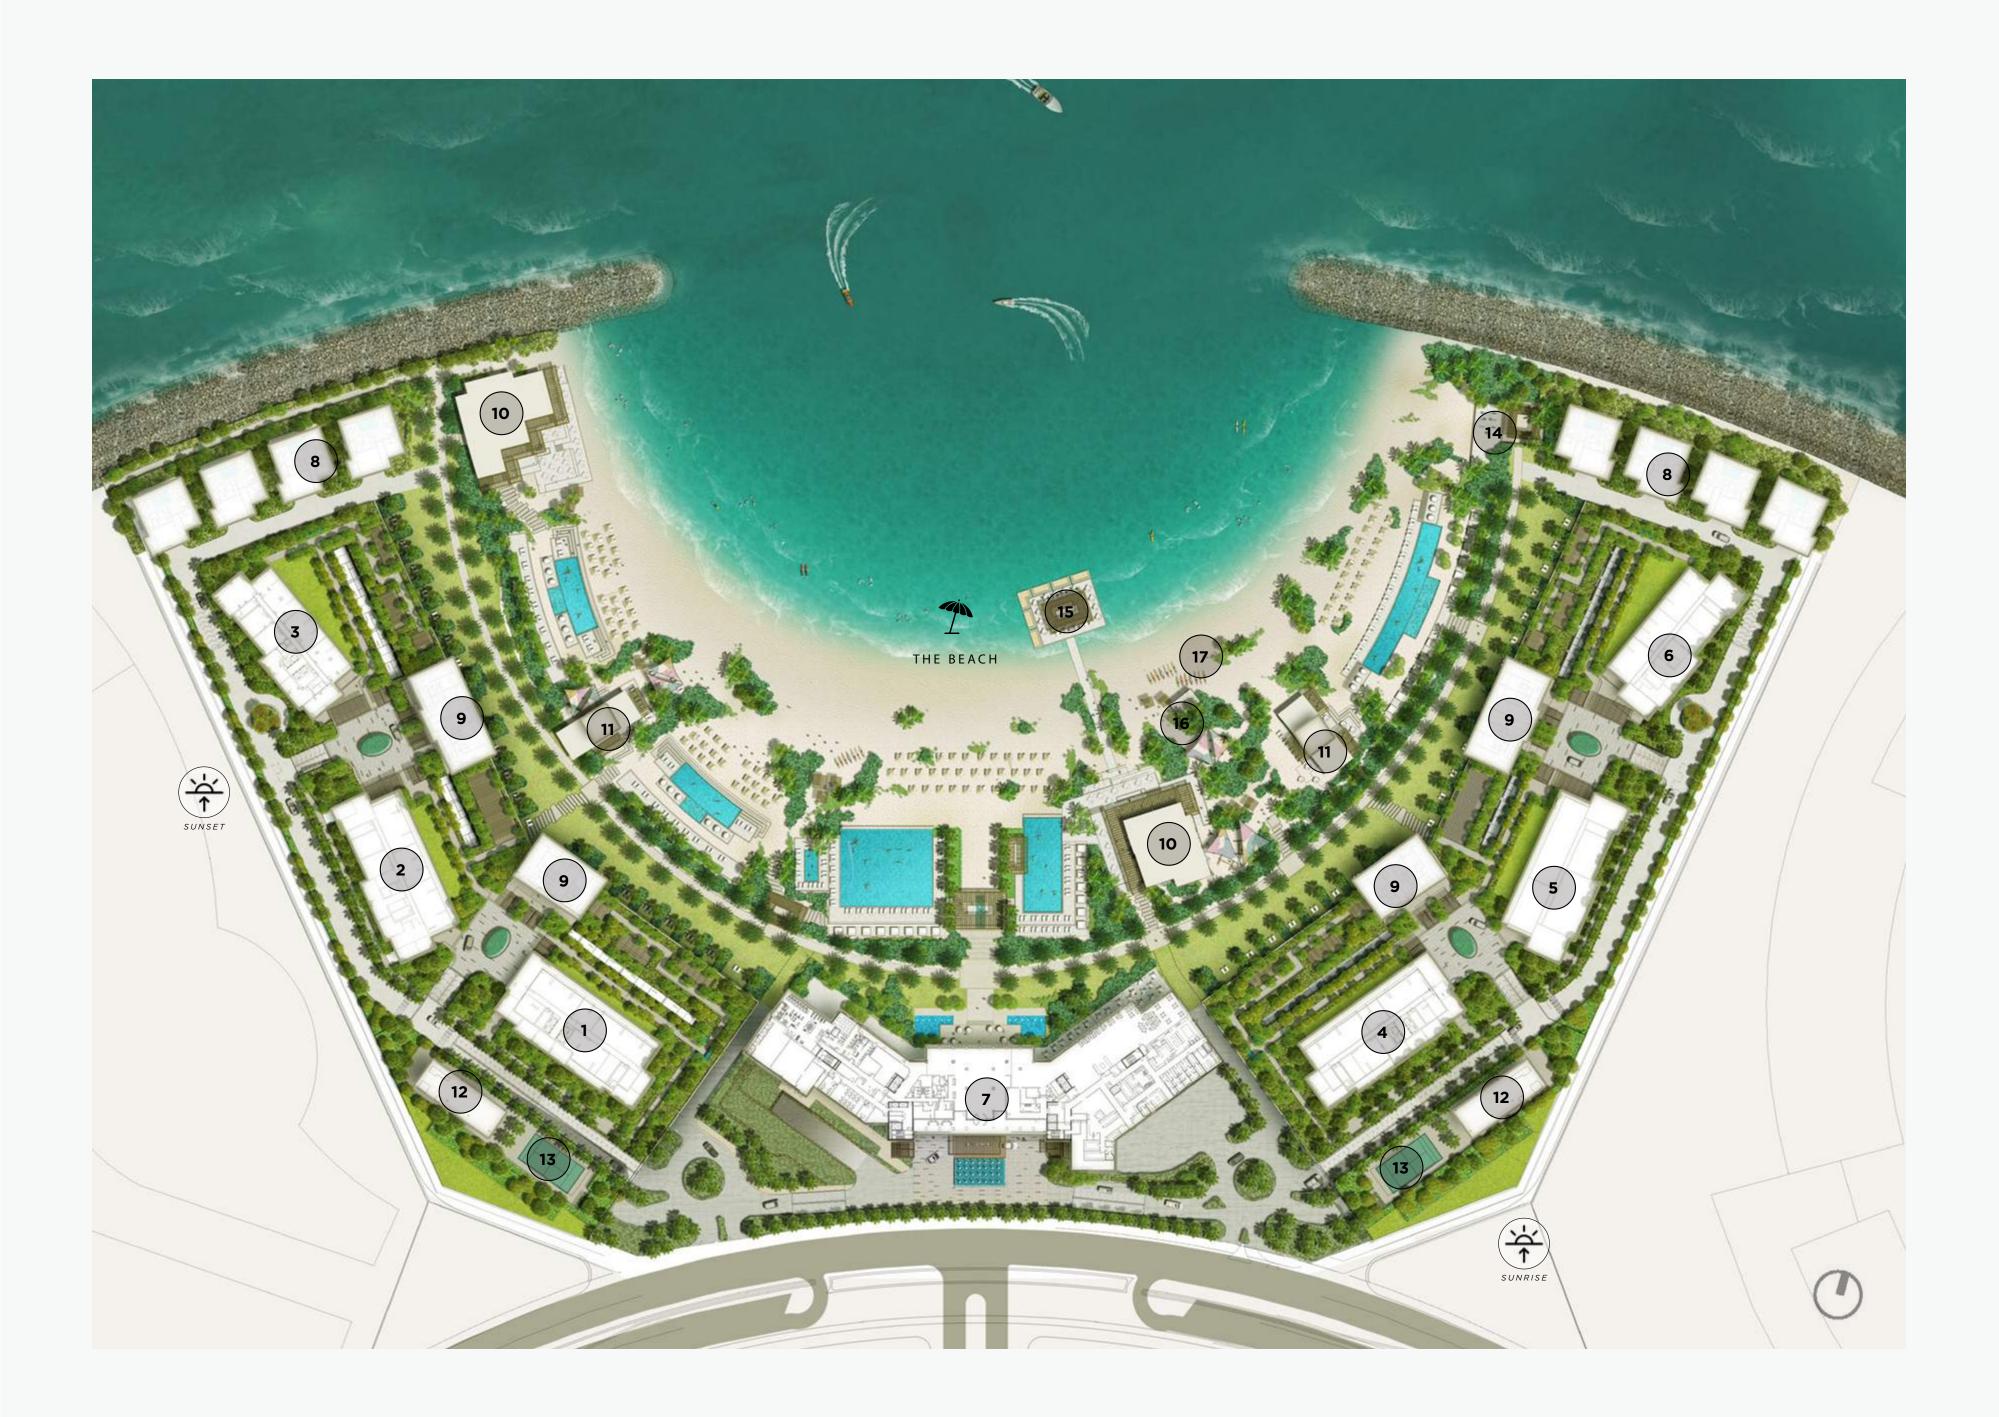

| 1    | ADDRESS RESIDENCES 1  |
|------|-----------------------|
| 2    | ADDRESS RESIDENCES 2  |
| 3    | ADDRESS RESIDENCES 3  |
| 4    | ADDRESS RESIDENCES 4  |
| 5    | ADDRESS RESIDENCES 5  |
| 6    | ADDRESS RESIDENCES 6  |
| 7    | ADDRESS HOTEL         |
| 8    | SEA VILLAS            |
| 9    | TOWNHOUSES            |
| 10   | SPECIALTY RESTAURANTS |
| 11   | KIDS PLAY             |
| 12   | GYMNASIUM             |
| 13   | SPORTS AREA           |
| 14   | YOGA DECK             |
| 15   | LOUNGE AREA           |
| 16   | DIVE CENTRE           |
| (17) | KAYAKING              |

### Design that Embraces the Sea

Sleek and contemporary, the apartment buildings of Address Residences Al Marjan Island capture the essence of coastal elegance with their streamlined exteriors. The modern architecture of these 1- to 3- bedroom homes and 4-bedroom penthouses showcases sleek surfaces with large balconies that capture the beauty of the Arabian Sea, and the View community. Ideal for families or residents desiring extra space, our townhouses feature stunning views and spacious layouts.

## Sanctuaries of Style

Discover a world where luxury resonates in every detail at Address Residences Al Marjan Island. Our range of apartments, townhouses, and sea villas offers an unrivalled blend of elegance and comfort, set against the backdrop of stunning island vistas.

### Leisure in its Purest Form

Each amenity at Address Residences Al Marjan Island is thoughtfully curated to provide an unparalleled living experience, ensuring that every moment spent here is a testament to luxury and leisure.