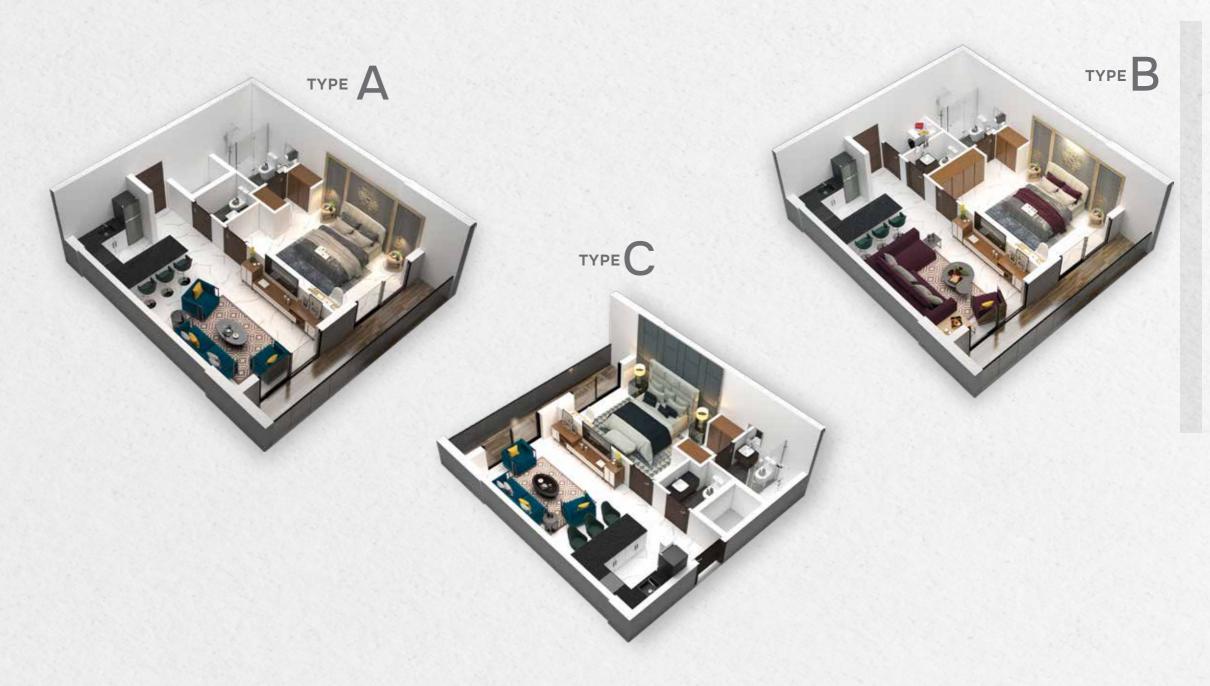

L ALI **20-25 MINUTES** AWAY



▲ JABEL ALI VILLAGE 15-20 MINUTES AWAY



▲ JVC **20-25 MINUTES** AWAY



▲ JUMEIRAH GOLF ESTATES **20-25 MINUTES** AWAY



DISTRICT 2020 15-20 MINUTES AWAY



▲ DUBAI PRODUCTION CITY **20-25 MINUTES** AWAY



▲ DUBAI SPORTS CITY **20 -25 MINUTES** AWAY

### NEARBY ATTRACTIONS



▲ EXPO MALL 10-15 MINUTES AWAY



▲ MIRACLE GARDEN 20-25 MINUTES AWAY



▲ MALL OF THE EMIRATES **20-25 MINUTES** AWAY



▲ DUBAI PARK & RESORTS 10-15 MINUTES AWAY



▲ JBR 30-35 MINUTES AWAY



▲ IBN BATTUTA MALL **15-20 MINUTES** AWAY



▲ YIWU MARKET 10-15 MINUTES AWAY



▲ AL QUDRA LAKE **20 -25 MINUTES** AWAY



## STUDIO

Floor Plan

Sizes between **342** Sqft. to **546** Sqft.

түре Д



TYPE B



TYPE





### 1-BHK

Floor Plan

Sizes between **723** Sqft. to **751** Sqft.





### 2-BHK

Floor Plan

Sizes between **874** Sqft. to **1099** Sqft.



### PAYMENT PLAN\*

20%

**ON BOOKING** 

30%

UPON HANDOVER/ SPA SIGNATURE **50**%

POST HANDOVER UPTO 2 YEARS

6.25%

3 MONTHS

6.25%

6 MONTHS

6.25%

9 MONTHS

6.25%

12 MONTHS

**6.25**%

15 MONTHS

6.25%

18 MONTHS

**6.25**%

21 MONTHS

6.25%

**24 MONTHS** 

# WHY invest with DUGASTA

More than just an apartment in Dubai, it's an "opportunity"!





T&C applie









📞 +971 56 722 6086 🔼 sales@dugasta.com 🌐 www.dugasta.com















Disclaimer: The plans, specifications, images and other details given in this brochure are only indicative and the developer reserves the right to change any of them in the interest of the project. This document does not constitute an offer or contract of any nature whats