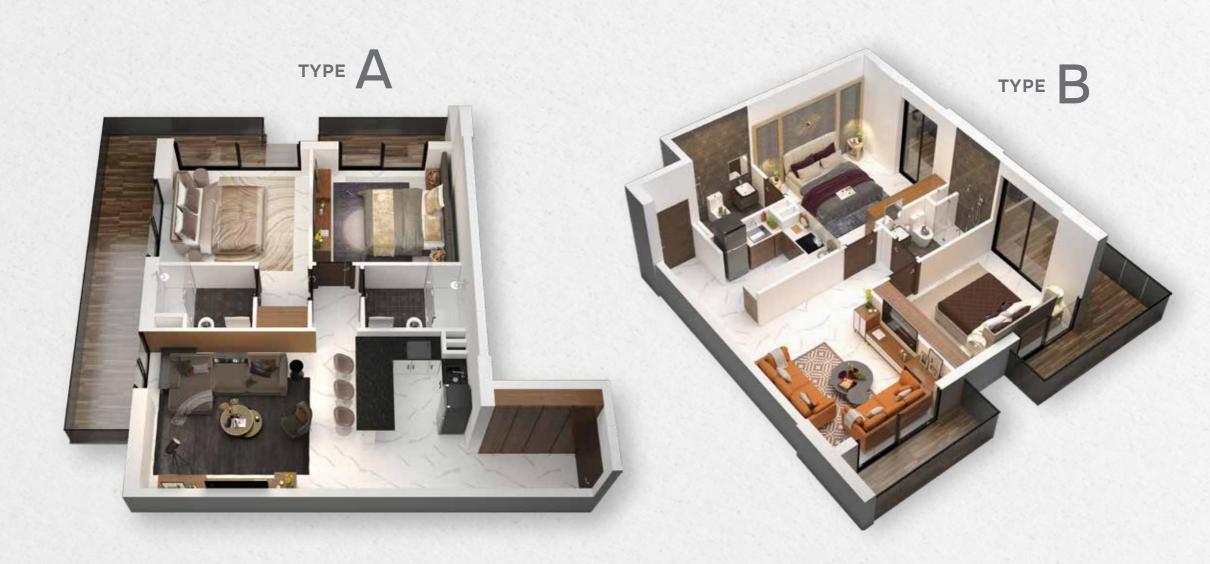

▲ JVC **20-25 MINUTES** AWAY



▲ JUMEIRAH GOLF ESTATES **20-25 MINUTES** AWAY



DISTRICT 2020 15-20 MINUTES AWAY



▲ DUBAI PRODUCTION CITY **20-25 MINUTES** AWAY



▲ DUBAI SPORTS CITY **20 -25 MINUTES** AWAY

### NEARBY ATTRACTIONS



▲ EXPO MALL 10-15 MINUTES AWAY



▲ MIRACLE GARDEN 20-25 MINUTES AWAY



▲ MALL OF THE EMIRATES **20-25 MINUTES** AWAY



▲ DUBAI PARK & RESORTS 10-15 MINUTES AWAY



▲ JBR 30-35 MINUTES AWAY



▲ IBN BATTUTA MALL **15-20 MINUTES** AWAY



▲ YIWU MARKET 10-15 MINUTES AWAY



▲ AL QUDRA LAKE **20 -25 MINUTES** AWAY



## STUDIO

Floor Plan

Sizes between **342** Sqft. to **546** Sqft.

түре Д



TYPE B



TYPE





### 1-BHK

Floor Plan

Sizes between **723** Sqft. to **751** Sqft.





### 2-BHK

Floor Plan

Sizes between **874** Sqft. to **1099** Sqft.



### PAYMENT PLAN\*

20%

**ON BOOKING** 

30%

UPON HANDOVER/ SPA SIGNATURE **50**%

POST HANDOVER UPTO 2 YEARS

6.25%

3 MONTHS

6.25%

6 MONTHS

6.25%

9 MONTHS

6.25%

12 MONTHS

**6.25**%

15 MONTHS

6.25%

18 MONTHS

**6.25**%

21 MONTHS

6.25%

**24 MONTHS** 

# WHY invest with DUGASTA

More than just an apartment in Dubai, it's an "opportunity"!





T&C applie









📞 +971 56 722 6086 🔼 sales@dugasta.com 🌐 www.dugasta.com















Disclaimer: The plans, specifications, images and other details given in this brochure are only indicative and the developer reserves the right to change any of them in the interest of the project. This document does not constitute an offer or contract of any nature whatsoever. Any purchase/legal agreement or documents in the project shall be g