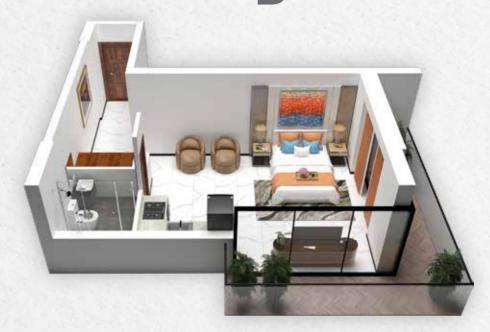

## STUDIO

Floor Plan

Sizes between **342** Sqft. to **546** Sqft.

түре Д

TYPE B

TYPE