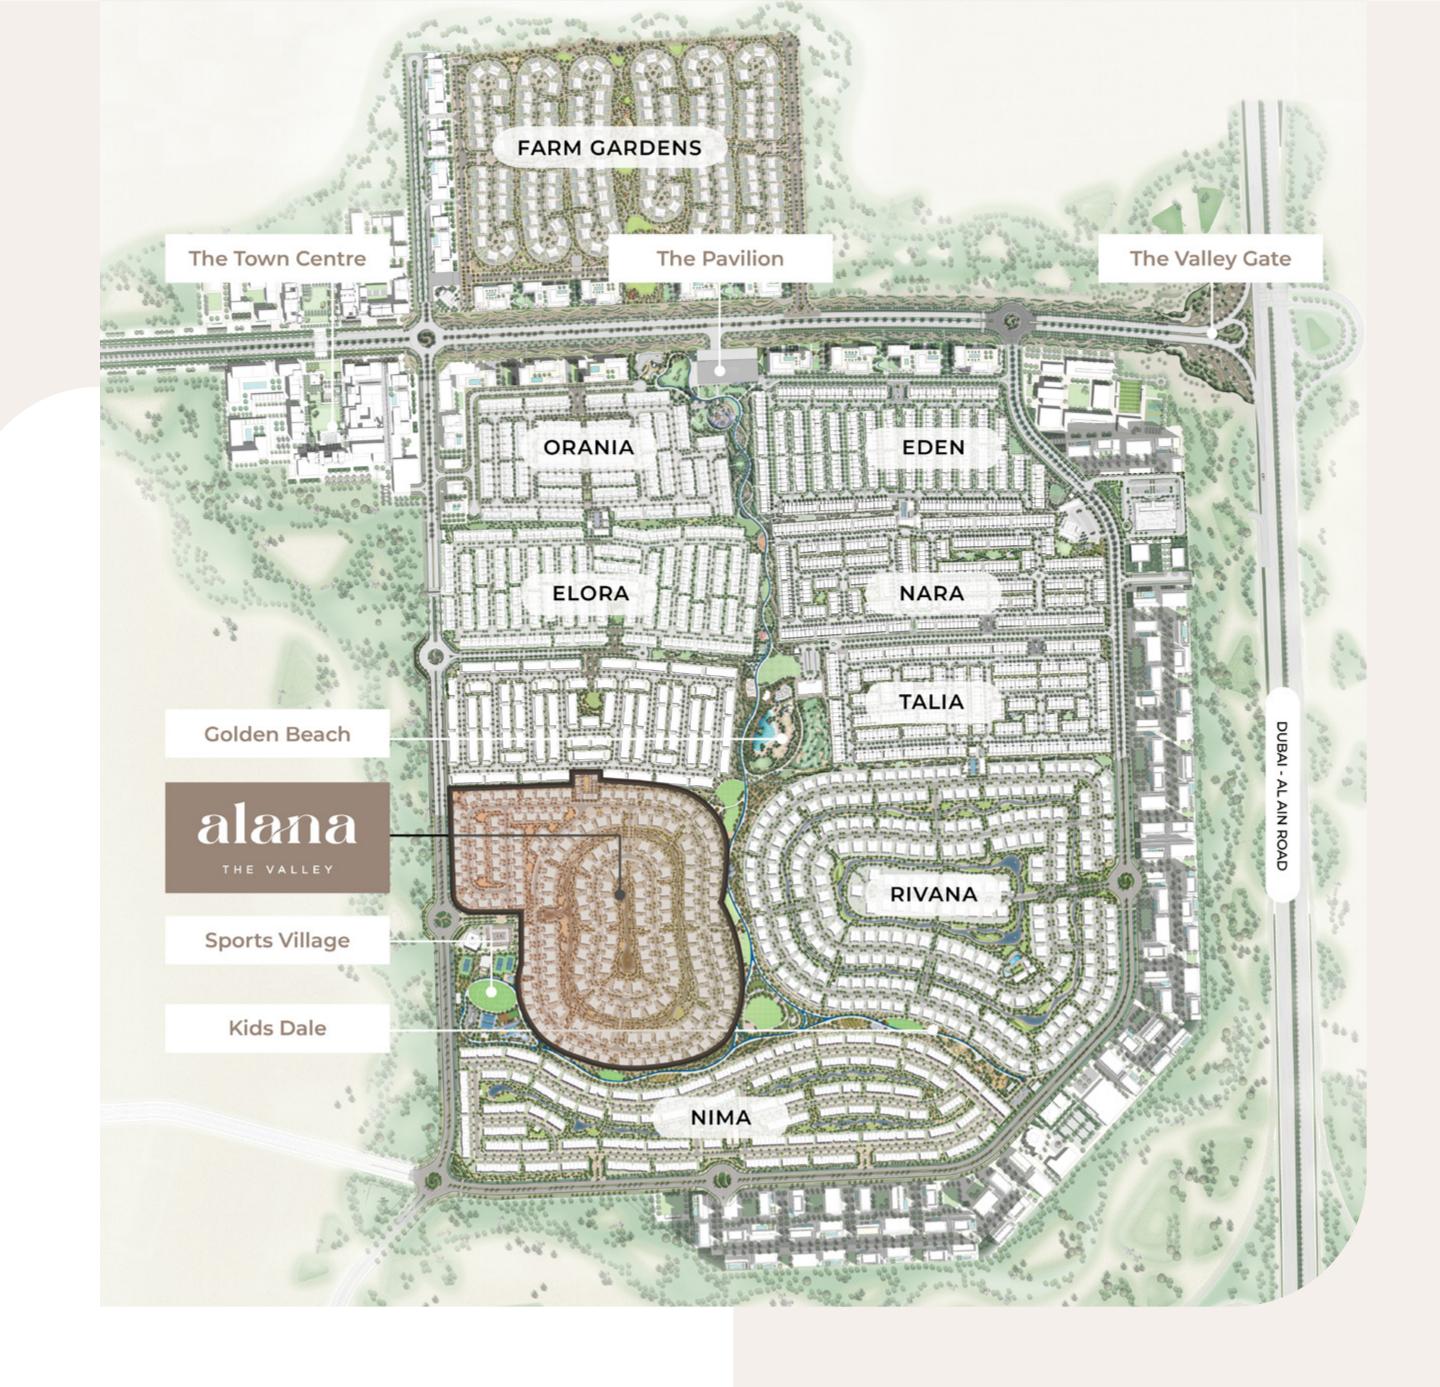

#### MASTER PLAN MAP

#### ALANA AT THE VALLEY

# Stay Connected and Rooted

Strategically positioned, The Valley offers the best of both worlds. A brief 28-minute drive swiftly transitions from the vibrant hum of Dubai's Downtown to this tranquil suburban sanctuary on the Dubai-Al Ain Road. Experience the duality of life, where serenity meets accessibility.

05

Minutes' Drive to Rugby Sevens Stadium Minutes'

Minutes' Drive to Burj Khalifa and Dubai Mall

12

Minutes' Drive to Dubai Outlet Mall 25

Minutes' Drive to Dubai Int' Airport