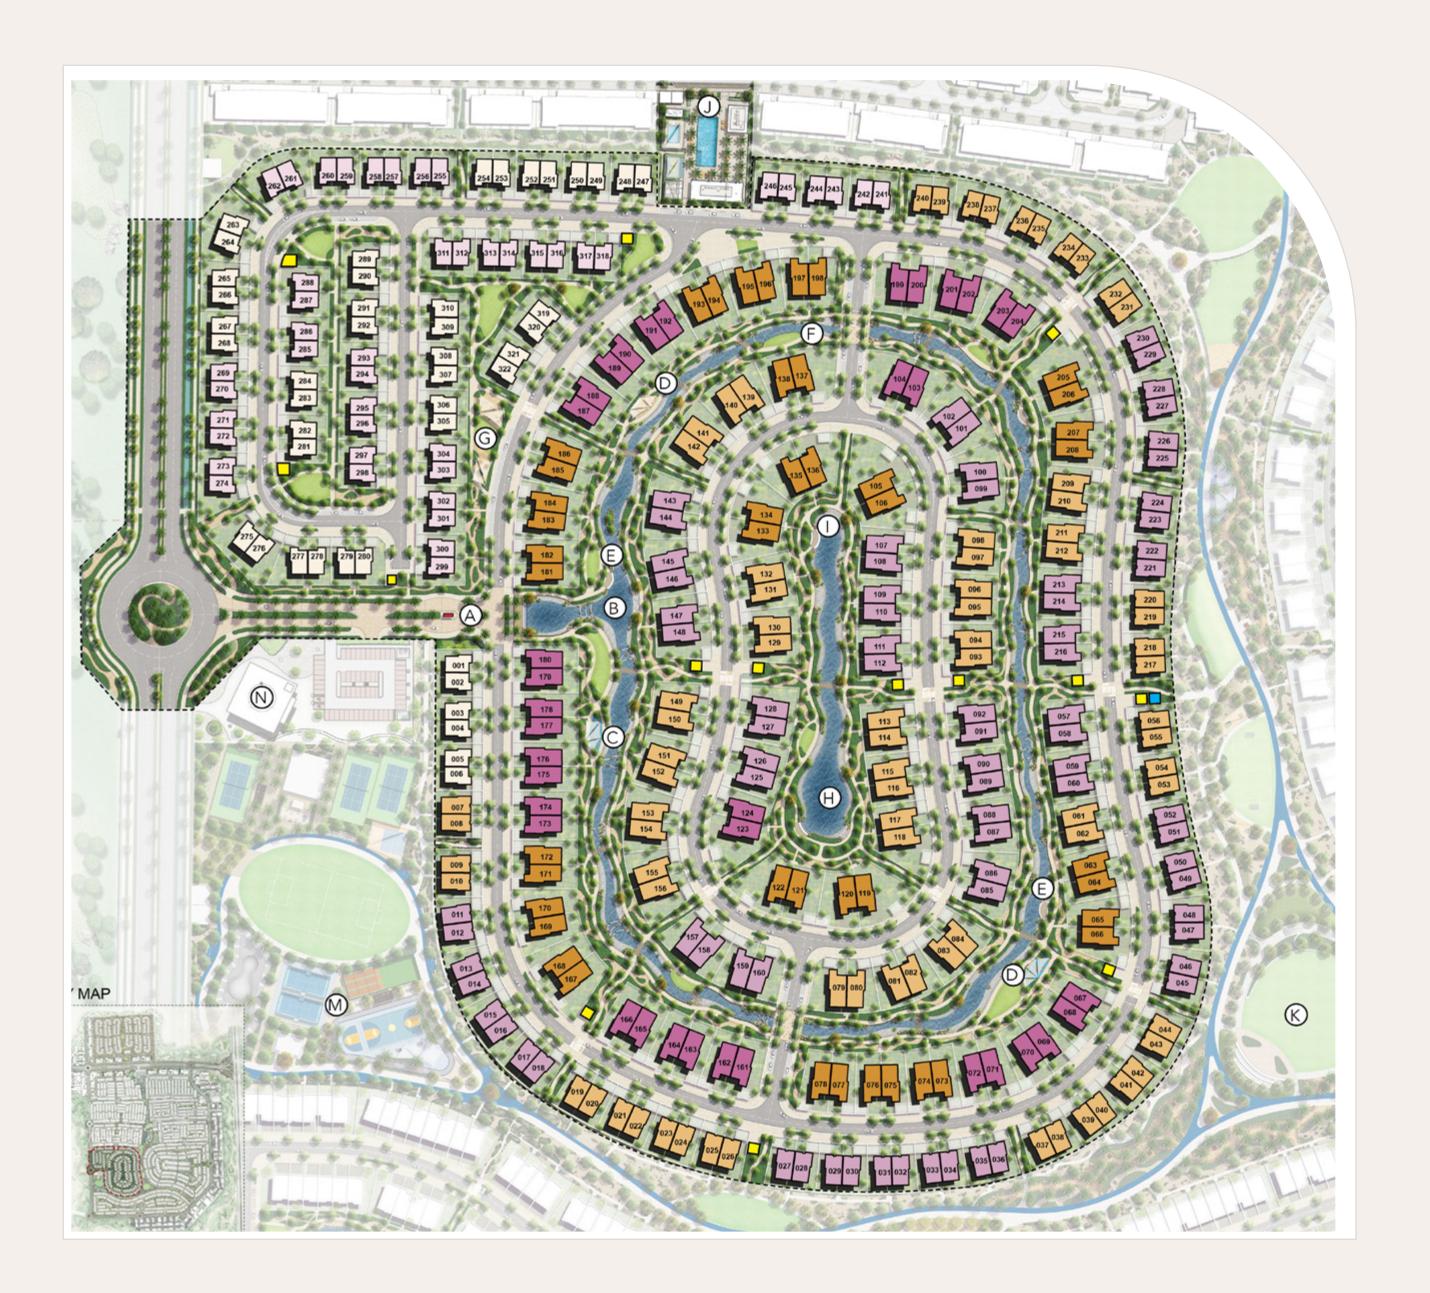

#### MASTER PLAN MAP

## Lilac

A testament to contemporary art, this design embodies precision with its straight, linear lines. It's an edgy aesthetic that conveys strength and modern sophistication.

- A Community Entrance
- B River Cascades
- C Kid's Play Area
- Outdoor Fitness
- E Riverside Seating Deck
- F Recreation Lawn
- G Pocket Park
- H Central Open Pond
- Concrete Seating Blocks
- Shared Community Center
- K Central Open Lawn
- M Sports Village
- N Mosque

- Sierra 5 Bedroom
- Sierra 4 Bedroom
- Sierra 3 Bedroom
- Lilac 5 Bedroom
- Lilac 4 Bedroom
- Lilac 3 Bedroom

Guardhouse

Substations

Utility