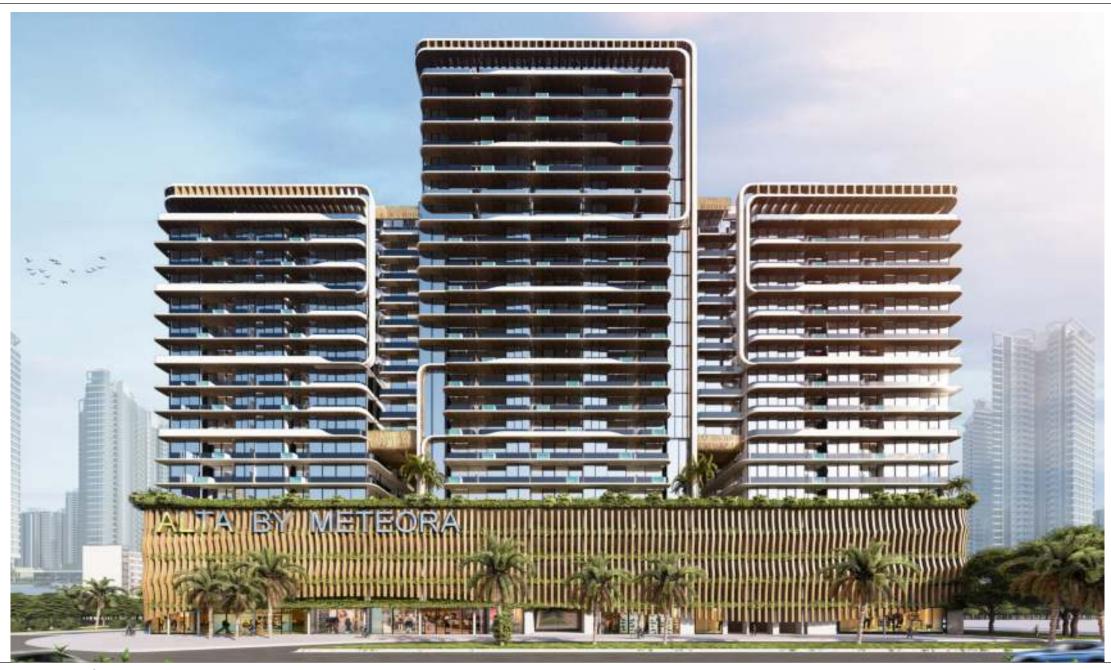

tivities and socialize





# JUMEIRAH VILLAGE CIRCLE

Jumeirah Village Circle is situated in the southwestern part of Dubai, near other prominent areas such as Dubai Sports City, Motor City, and Jumeirah Village Triangle. It's well-connected to major highways, providing easy access to various parts of the city.



#### LOCATION









# A CUMMUNITY CONNECTED WITH NATURE

Jumeirah Village Circle is known for its landscaping and green spaces. The development includes parks and communal areas where residents can enjoy outdoor activities and socialize.











Design concepts inspired by sea waves often incorporate fluidity, curvature, and dynamic forms to evoke the natural movement and beauty of the ocean. Here are some conceptual design ideas influenced by sea waves:



METEORA ELITE













#### FRONT VIEW





#### FRONT VIEW







#### FRONT VIEW





















#### LANDSCAPE





#### LANDSCAPE







# All You Need and More

With world-class amenities and everything you could possibly need just footsteps away. Hills Park is located in a prime position at the centre of a comprehensive community, offering residents and visitors the very best health, education and recreational facilities, along with a variety of dining, retail, business, and leisure destinations.

.Pool and kids pool

.Outdoor cinema

.Lounge and Bar

.Mini golf

.Kids play area

. Seatings and jogging path.

Outdoor cinema





In some luxury or unique architectural designs, there might be towers that include swimming pools or other aquatic features.



#### POOL AND KIDS POOL





# POOL