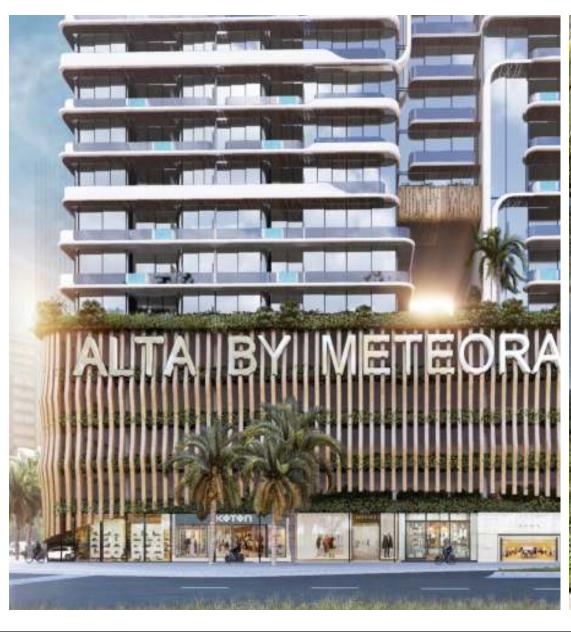

CLE

Jumeirah Village Circle is situated in the southwestern part of Dubai, near other prominent areas such as Dubai Sports City, Motor City, and Jumeirah Village Triangle. It's well-connected to major highways, providing easy access to various parts of the city.



#### LOCATION









# A CUMMUNITY CONNECTED WITH NATURE

Jumeirah Village Circle is known for its landscaping and green spaces. The development includes parks and communal areas where residents can enjoy outdoor activities and socialize.











Design concepts inspired by sea waves often incorporate fluidity, curvature, and dynamic forms to evoke the natural movement and beauty of the ocean. Here are some conceptual design ideas influenced by sea waves:



METEORA ELITE













#### FRONT VIEW





#### FRONT VIEW







#### FRONT VIEW





















#### LANDSCAPE





#### LANDSCAPE







# All You Need and More

With world-class amenities and everything you could possibly need just footsteps away. Hills Park is located in a prime position at the centre of a comprehensive community, offering residents and visitors the very best health, education and recreational facilities, along with a variety of dining, retail, business, and leisure destinations.

.Pool and kids pool

.Outdoor cinema

.Lounge and Bar

.Mini golf

.Kids play area

. Seatings and jogging path.

Outdoor cinema





In some luxury or unique architectural designs, there might be towers that include swimming pools or other aquatic features.



#### POOL AND KIDS POOL





# POOL AND KIDS POOL





#### GARDEN





#### GARDEN