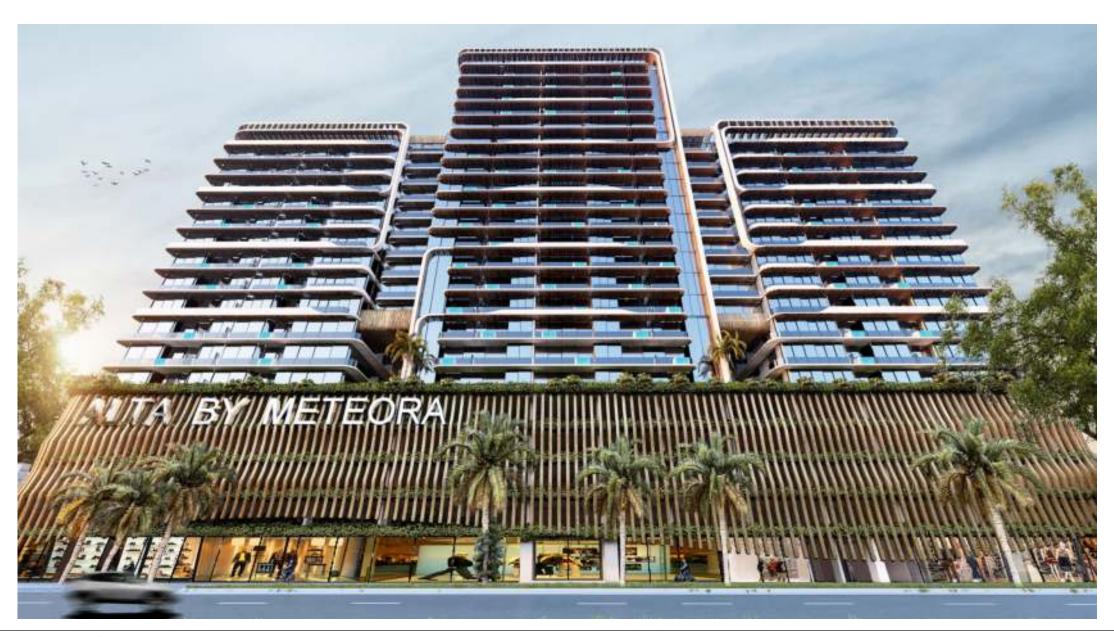

and socialize





# JUMEIRAH VILLAGE CIRCLE

Jumeirah Village Circle is situated in the southwestern part of Dubai, near other prominent areas such as Dubai Sports City, Motor City, and Jumeirah Village Triangle. It's well-connected to major highways, providing easy access to various parts of the city.



#### LOCATION









# A CUMMUNITY CONNECTED WITH NATURE

Jumeirah Village Circle is known for its landscaping and green spaces. The development includes parks and communal areas where residents can enjoy outdoor activities and socialize.











Design concepts inspired by sea waves often incorporate fluidity, curvature, and dynamic forms to evoke the natural movement and beauty of the ocean. Here are some conceptual design ideas influenced by sea waves:



METEORA ELITE













#### FRONT VIEW





#### FRONT VIEW







#### FRONT VIEW





















#### LANDSCAPE





#### LANDSCAPE







# All You Need and More

With world-class amenities and everything you could possibly need just footsteps away. Hills Park is located in a prime position at the centre of a comprehensive community, offering residents and visitors the very best health, education and recreational facilities, along with a variety of dining, retail, business, and leisure destinations.

.Pool and kids pool

.Outdoor cinema

.Lounge and Bar

.Mini golf

.Kids play area

. Seatings and jogging path.

Outdoor cinema





In some luxury or unique architectural designs, there might be towers that include swimming pools or other aquatic features.



#### POOL AND KIDS POOL





# POOL AND KID