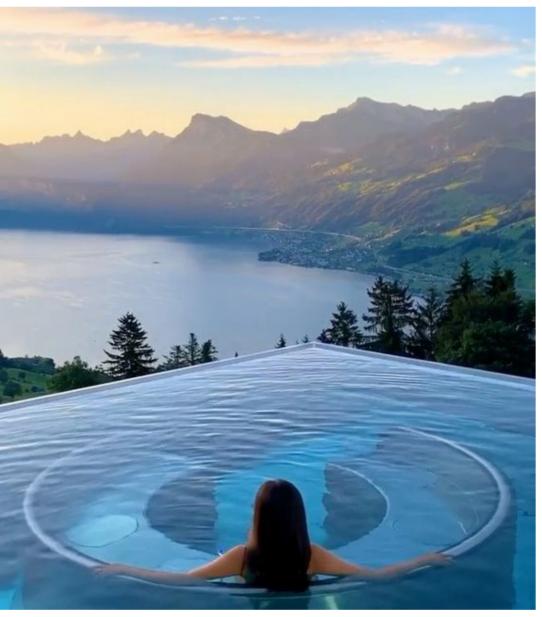

.Pool and kids pool

.Outdoor cinema

.Lounge and Bar

.Mini golf

.Kids play area

. Seatings and jogging path.

Outdoor cinema

In some luxury or unique architectural designs, there might be towers that include swimming pools or other aquatic features.

#### POOL AND KIDS POOL

# POOL AND KIDS POOL