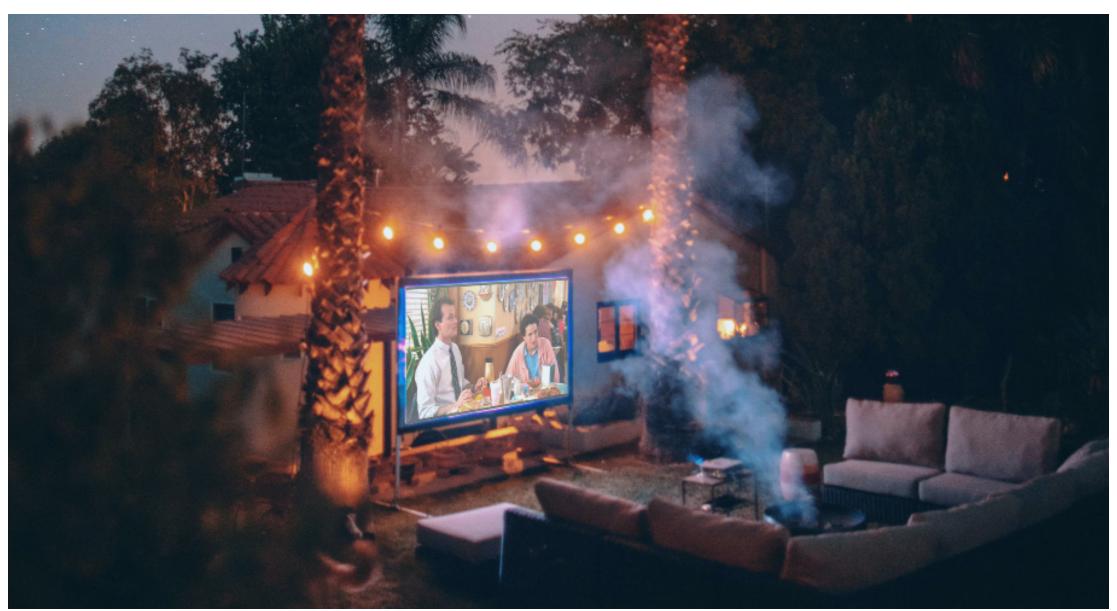

.Pool and kids pool

.Outdoor cinema

.Lounge and Bar

.Mini golf

.Kids play area

. Seatings and jogging path.

Outdoor cinema

In some luxury or unique architectural designs, there might be towers that include swimming pools or other aquatic features.

## OUTDOOR CINEMA

#### OUTDOOR CINEMA