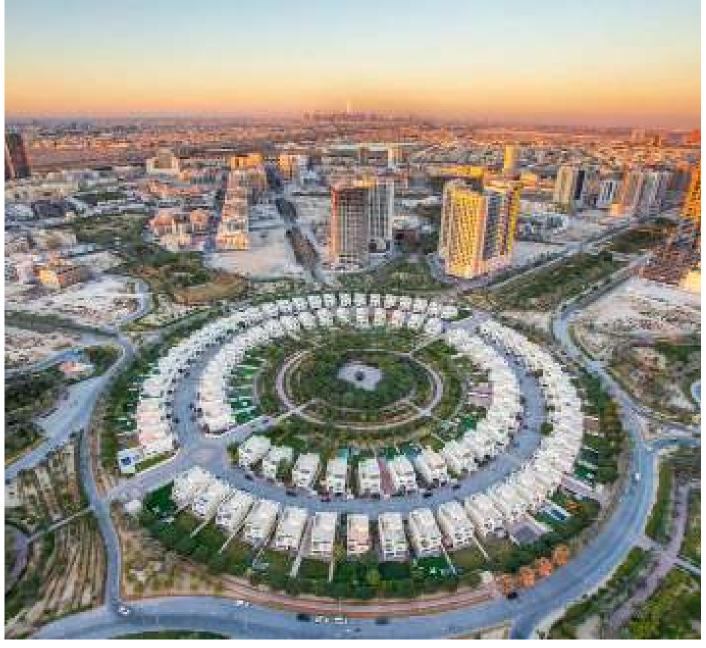

# JUMEIRAH VILLAGE CIRCLE

Jumeirah Village Circle is situated in the southwestern part of Dubai, near other prominent areas such as Dubai Sports City, Motor City, and Jumeirah Village Triangle. It's well-connected to major highways, providing easy access to various parts of the city.

#### LOCATION