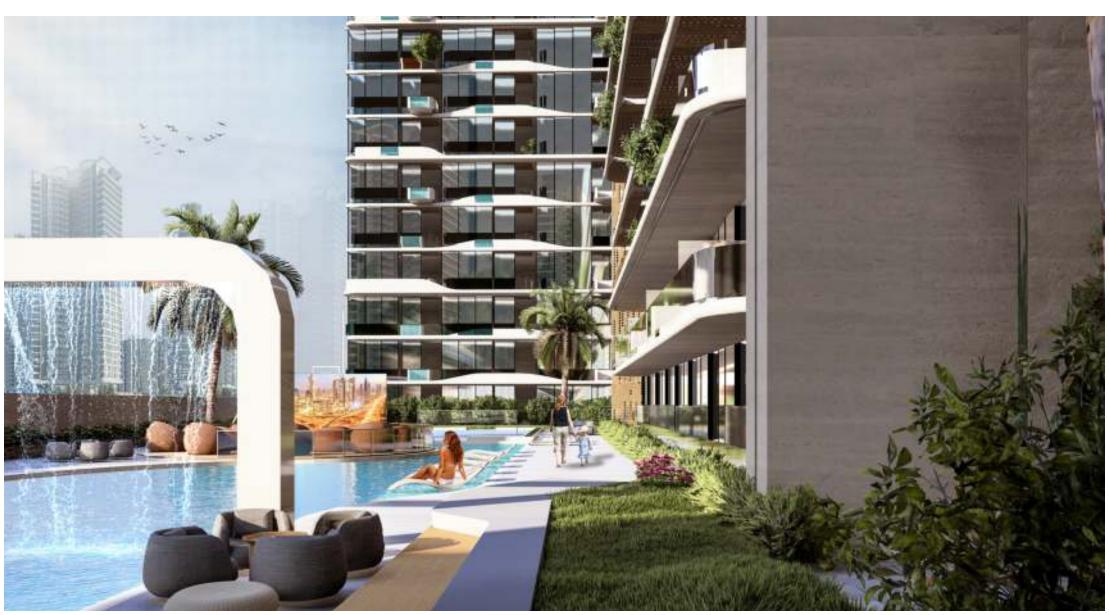

.Pool and kids pool

.Outdoor cinema

.Lounge and Bar

.Mini golf

.Kids play area

. Seatings and jogging path.

Outdoor cinema

In some luxury or unique architectural designs, there might be towers that include swimming pools or other aquatic features.