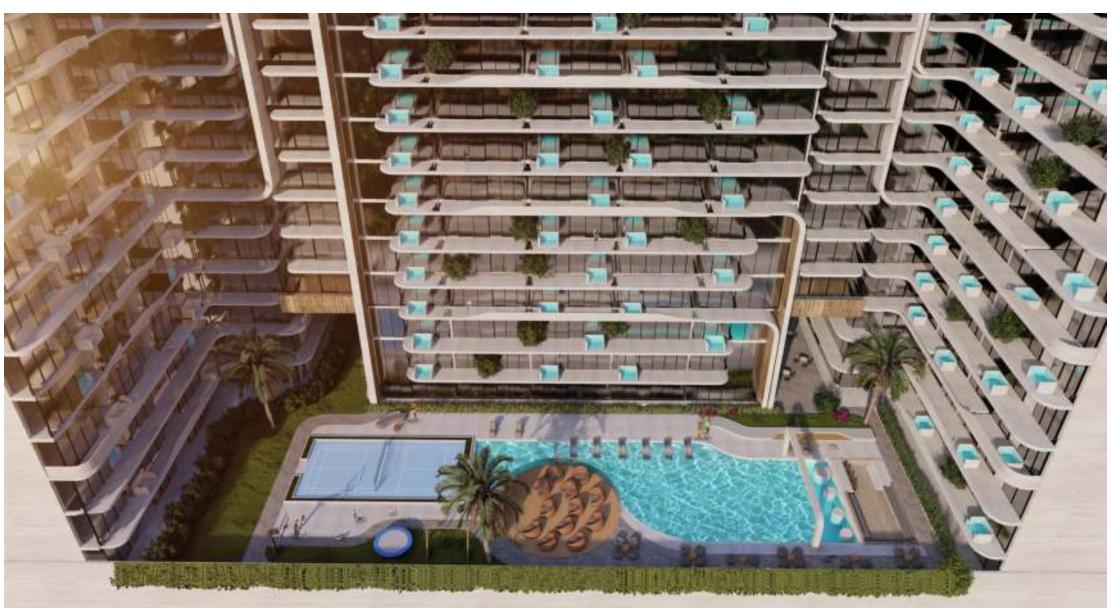

#### POOL AND KIDS POOL

# POOL AND KIDS POOL

.Pool and kids pool

.Outdoor cinema

.Lounge and Bar

.Mini golf

.Kids play area

. Seatings and jogging path.

Outdoor cinema

In some luxury or unique architectural designs, there might be towers that include swimming pools or other aquatic features.