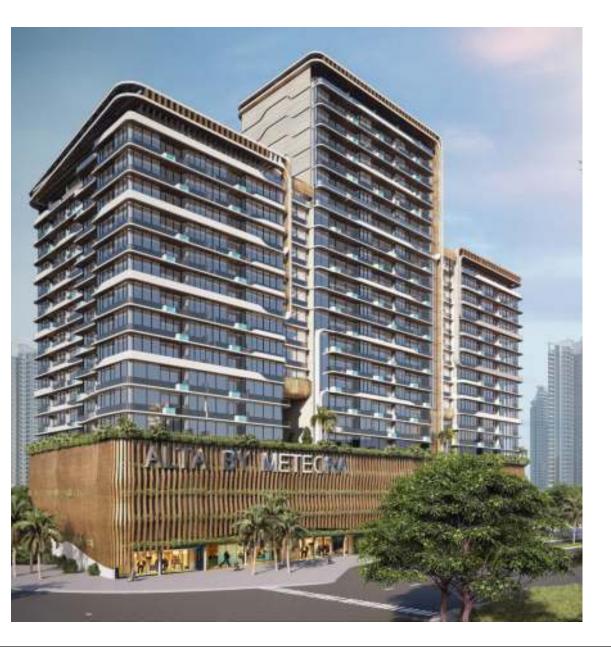

THE GREEN AREA IN DUBAI

Jumeirah Village Circle is known for its landscaping and green spaces. The development includes parks and communal areas where residents can enjoy outdoor activities and socialize





# JUMEIRAH VILLAGE CIRCLE

Jumeirah Village Circle is situated in the southwestern part of Dubai, near other prominent areas such as Dubai Sports City, Motor City, and Jumeirah Village Triangle. It's well-connected to major highways, providing easy access to various parts of the city.



#### LOCATION









# A CUMMUNITY CONNECTED WITH NATURE

Jumeirah Village Circle is known for its landscaping and green spaces. The development includes parks and communal areas where residents can enjoy outdoor activities and socialize.











Design concepts inspired by sea waves often incorporate fluidity, curvature, and dynamic forms to evoke the natural movement and beauty of the ocean. Here are some conceptual design ideas influenced by sea waves:



METEORA ELITE













#### FRONT VIEW





#### FRONT VIEW







#### FRONT VIEW





















#### LANDSCAPE





#### LANDSCAPE







# All You Need and More

With world-class amenities and everything you could possibly need just footsteps away. Hills Park is located in a prime position at the centre of a comprehensive community, offering residents and visitors the very best health, education and recreational facilities, along with a variety of dining, retail, business, and leisure destinations.

.Pool and kids pool

.Outdoor cinema

.Lounge and Bar

.Mini g