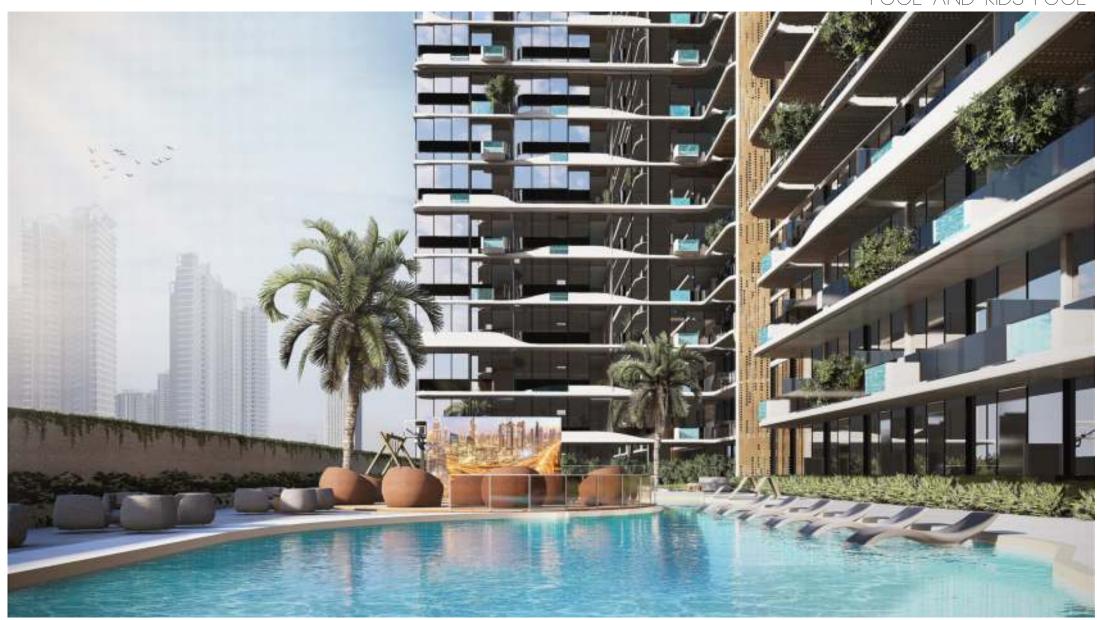

#### POOL AND KIDS POOL

# POOL AND KIDS POOL

.Pool and kids pool

.Outdoor cinema

.Lounge and Bar

.Mini golf

.Kids play area

. Seatings and jogging path.

Outdoor cinema

In some luxury or unique architectural designs, there might be towers that include swimming pools or other aquatic features.