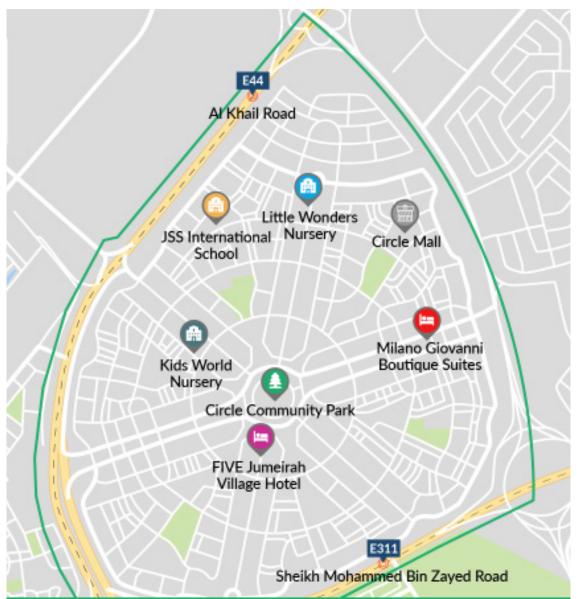

# JUMEIRAH VILLAGE CIRCLE

Jumeirah Village Circle is situated in the southwestern part of Dubai, near other prominent areas such as Dubai Sports City, Motor City, and Jumeirah Village Triangle. It's well-connected to major highways, providing easy access to various parts of the city.

#### LOCATION