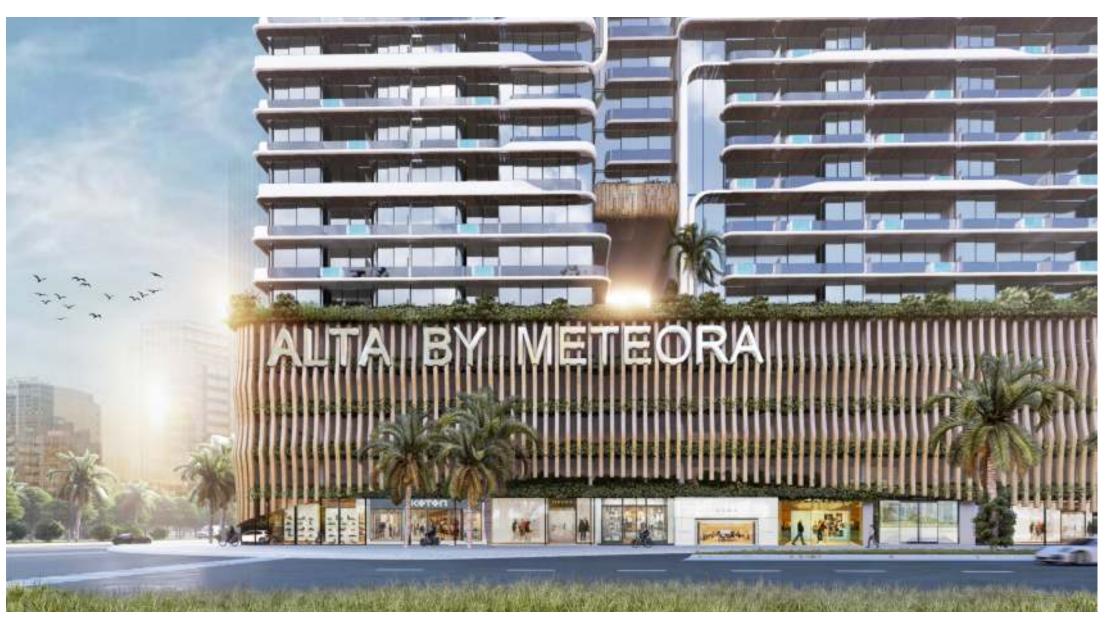

JUMEIRAH VILLAGE CIRCLE

Jumeirah Village Circle is situated in the southwestern part of Dubai, near other prominent areas such as Dubai Sports City, Motor City, and Jumeirah Village Triangle. It's well-connected to major highways, providing easy access to various parts of the city.



#### LOCATION









# A CUMMUNITY CONNECTED WITH NATURE

Jumeirah Village Circle is known for its landscaping and green spaces. The development includes parks and communal areas where residents can enjoy outdoor activities and socialize.











Design concepts inspired by sea waves often incorporate fluidity, curvature, and dynamic forms to evoke the natural movement and beauty of the ocean. Here are some conceptual design ideas influenced by sea waves:



METEORA ELITE













#### FRONT VIEW





#### FRONT VIEW







#### FRONT VIEW





















#### LANDSCAPE





#### LANDSCAPE







# All You Need and More

With world-class amenities and everything you could possibly need just footsteps away. Hills Park is located in a prime position at the centre of a comprehensive community, offering residents and visitors the very best health, education and recreational facilities, along with a variety of dining, retail, business, and leisure destinations.

.Pool and kids pool

.Outdoor cinema

.Lounge and Bar

.Mini golf

.Kids play area

. Seatings and jogging path.

Outdoor cinema





In some luxury or unique architectural designs, there might be towers that include swimming pools or other aquatic features.



#### POOL AND KIDS POOL





# POOL AND KIDS POOL





#### GARD