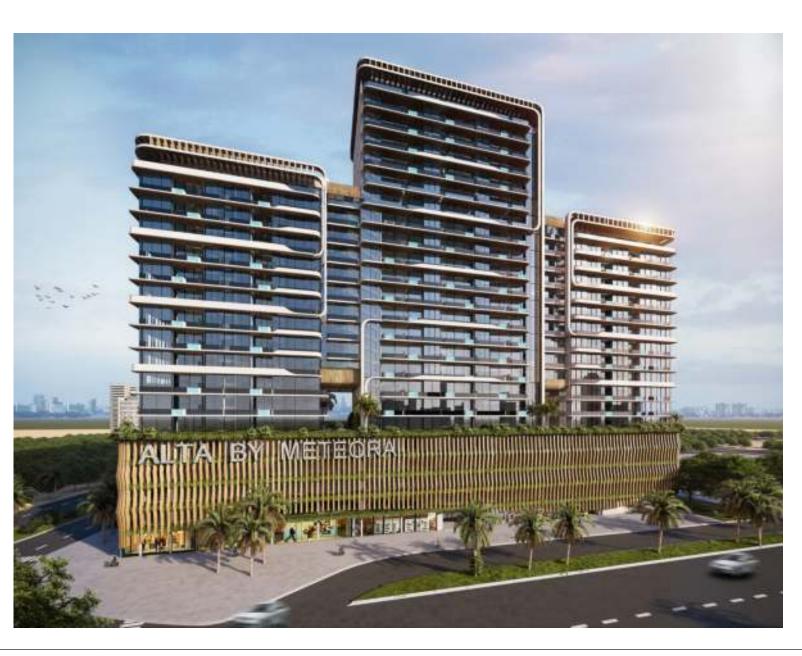

ties and socialize





# JUMEIRAH VILLAGE CIRCLE

Jumeirah Village Circle is situated in the southwestern part of Dubai, near other prominent areas such as Dubai Sports City, Motor City, and Jumeirah Village Triangle. It's well-connected to major highways, providing easy access to various parts of the city.



#### LOCATION









# A CUMMUNITY CONNECTED WITH NATURE

Jumeirah Village Circle is known for its landscaping and green spaces. The development includes parks and communal areas where residents can enjoy outdoor activities and socialize.











Design concepts inspired by sea waves often incorporate fluidity, curvature, and dynamic forms to evoke the natural movement and beauty of the ocean. Here are some conceptual design ideas influenced by sea waves:



METEORA ELITE













#### FRONT VIEW





#### FRONT VIEW







#### FRONT VIEW





















#### LANDSCAPE





#### LANDSCAPE







# All You Need and More

With world-class amenities and everything you could possibly need just footsteps away. Hills Park is located in a prime position at the centre of a comprehensive community, offering residents and visitors the very best health, education and recreational facilities, along with a variety of dining, retail, business, and leisure destinations.

.Pool and kids pool

.Outdoor cinema

.Lounge and Bar

.Mini golf

.Kids play area

. Seatings and jogging path.

Outdoor cinema





In some luxury or unique architectural designs, there might be towers that include swimming pools or other aquatic features.



#### POOL AND KIDS POOL





# POOL AND