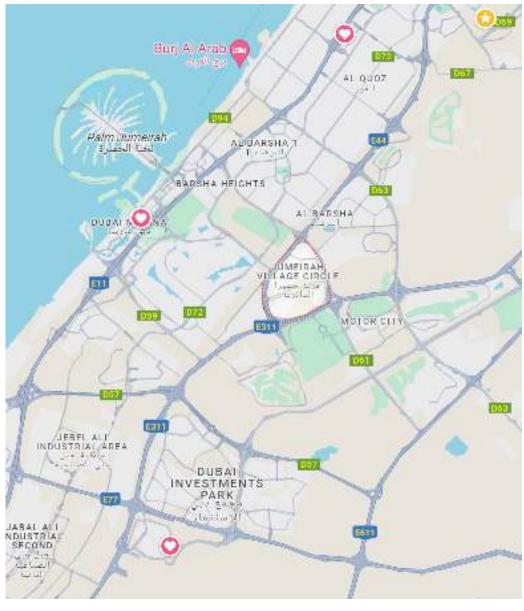

# JUMEIRAH VILLAGE CIRCLE

Jumeirah Village Circle is situated in the southwestern part of Dubai, near other prominent areas such as Dubai Sports City, Motor City, and Jumeirah Village Triangle. It's well-connected to major highways, providing easy access to various parts of the city.

#### LOCATION