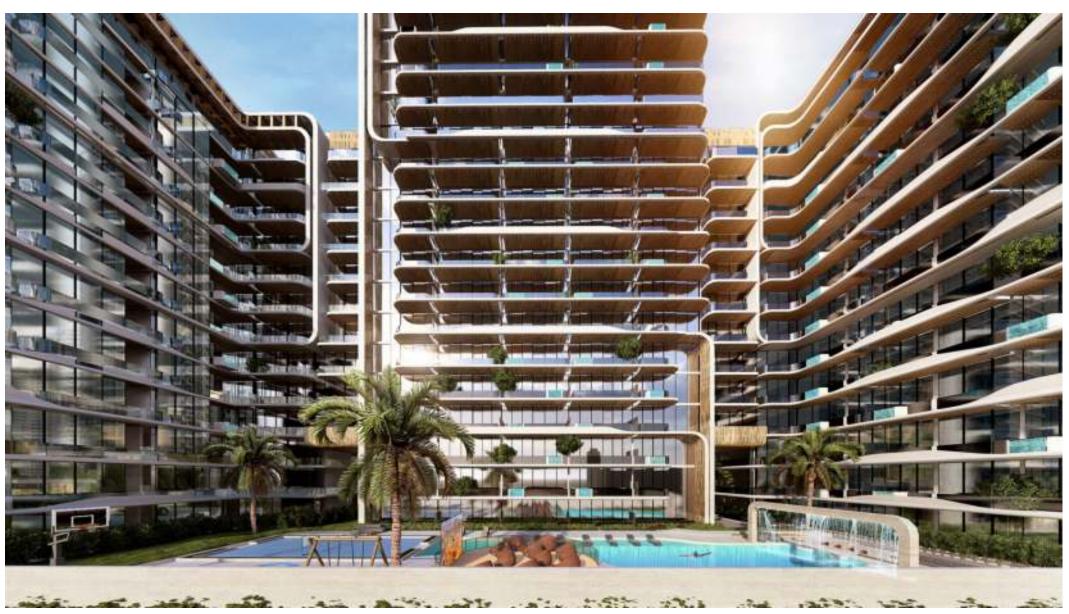

#### LANDSCAPE

.Pool and kids pool

.Outdoor cinema

.Lounge and Bar

.Mini golf

.Kids play area

. Seatings and jogging path.

Outdoor cinema

In some luxury or unique architectural designs, there might be towers that include swimming pools or other aquatic features.