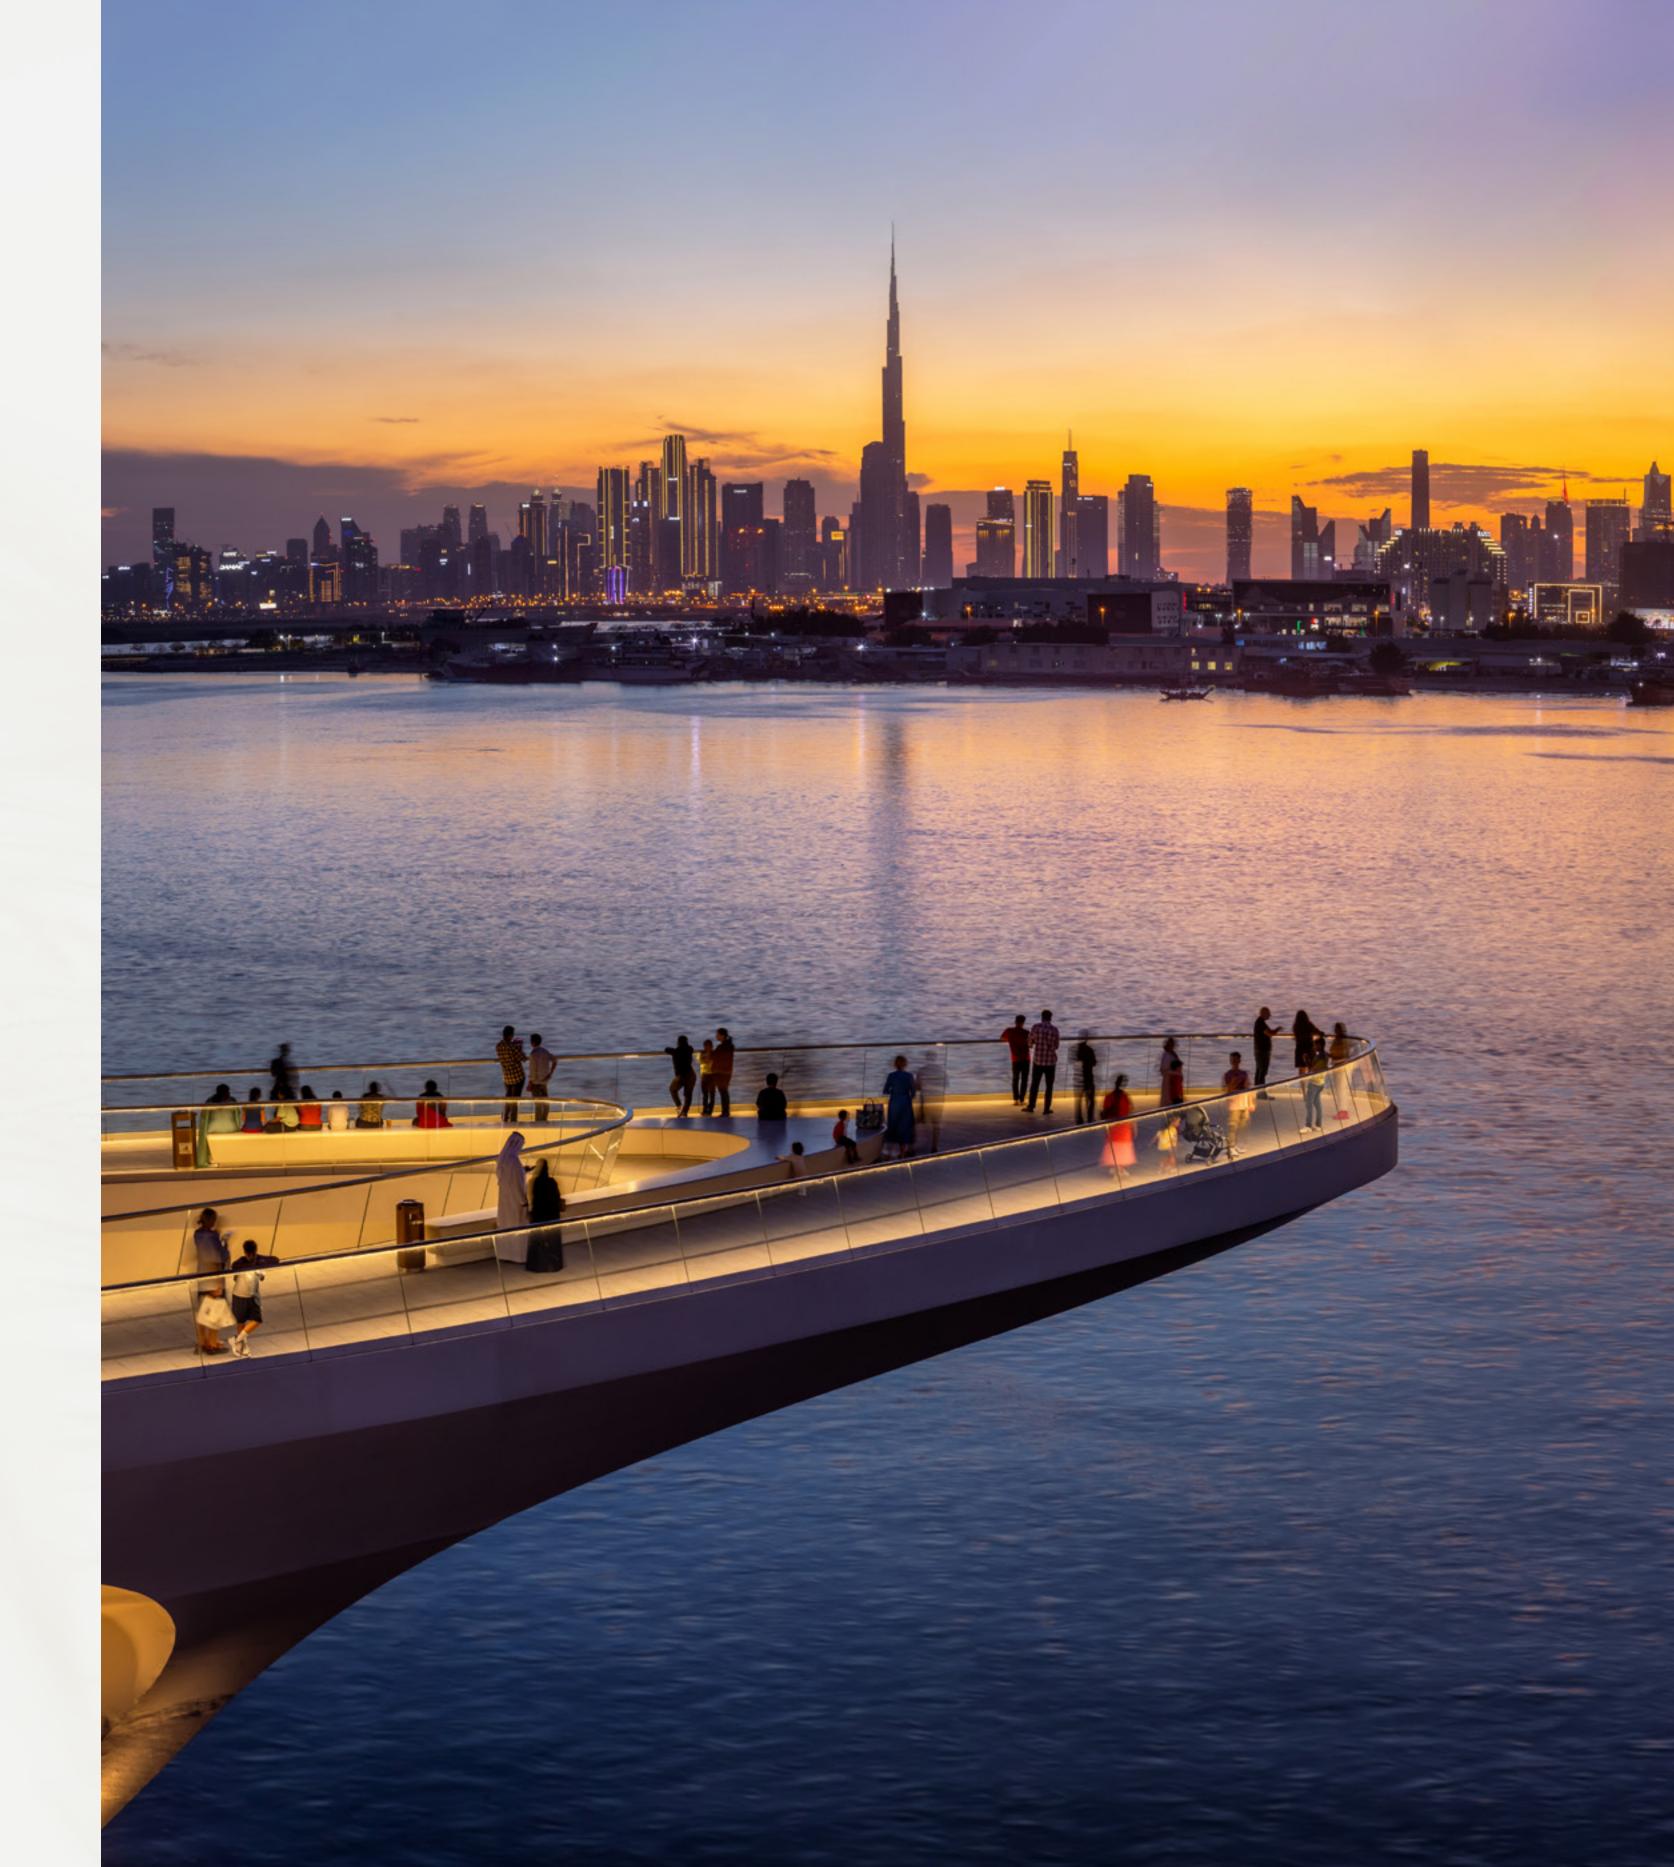

# Viewing Point

Spanning 70 metres over Dubai Creek, the Viewing Point's audacious cantilever grants unmatched vistas of Downtown and the majestic Address Grand towers.

Seamlessly integrated into the Creek's blueprint, this architectural marvel, crafted from painted steel, stands as a bustling nexus for sightseers. Elevated, panoramic, and buzzworthy, it's Dubai's newest sunset rendezvous, open for all to revel in.