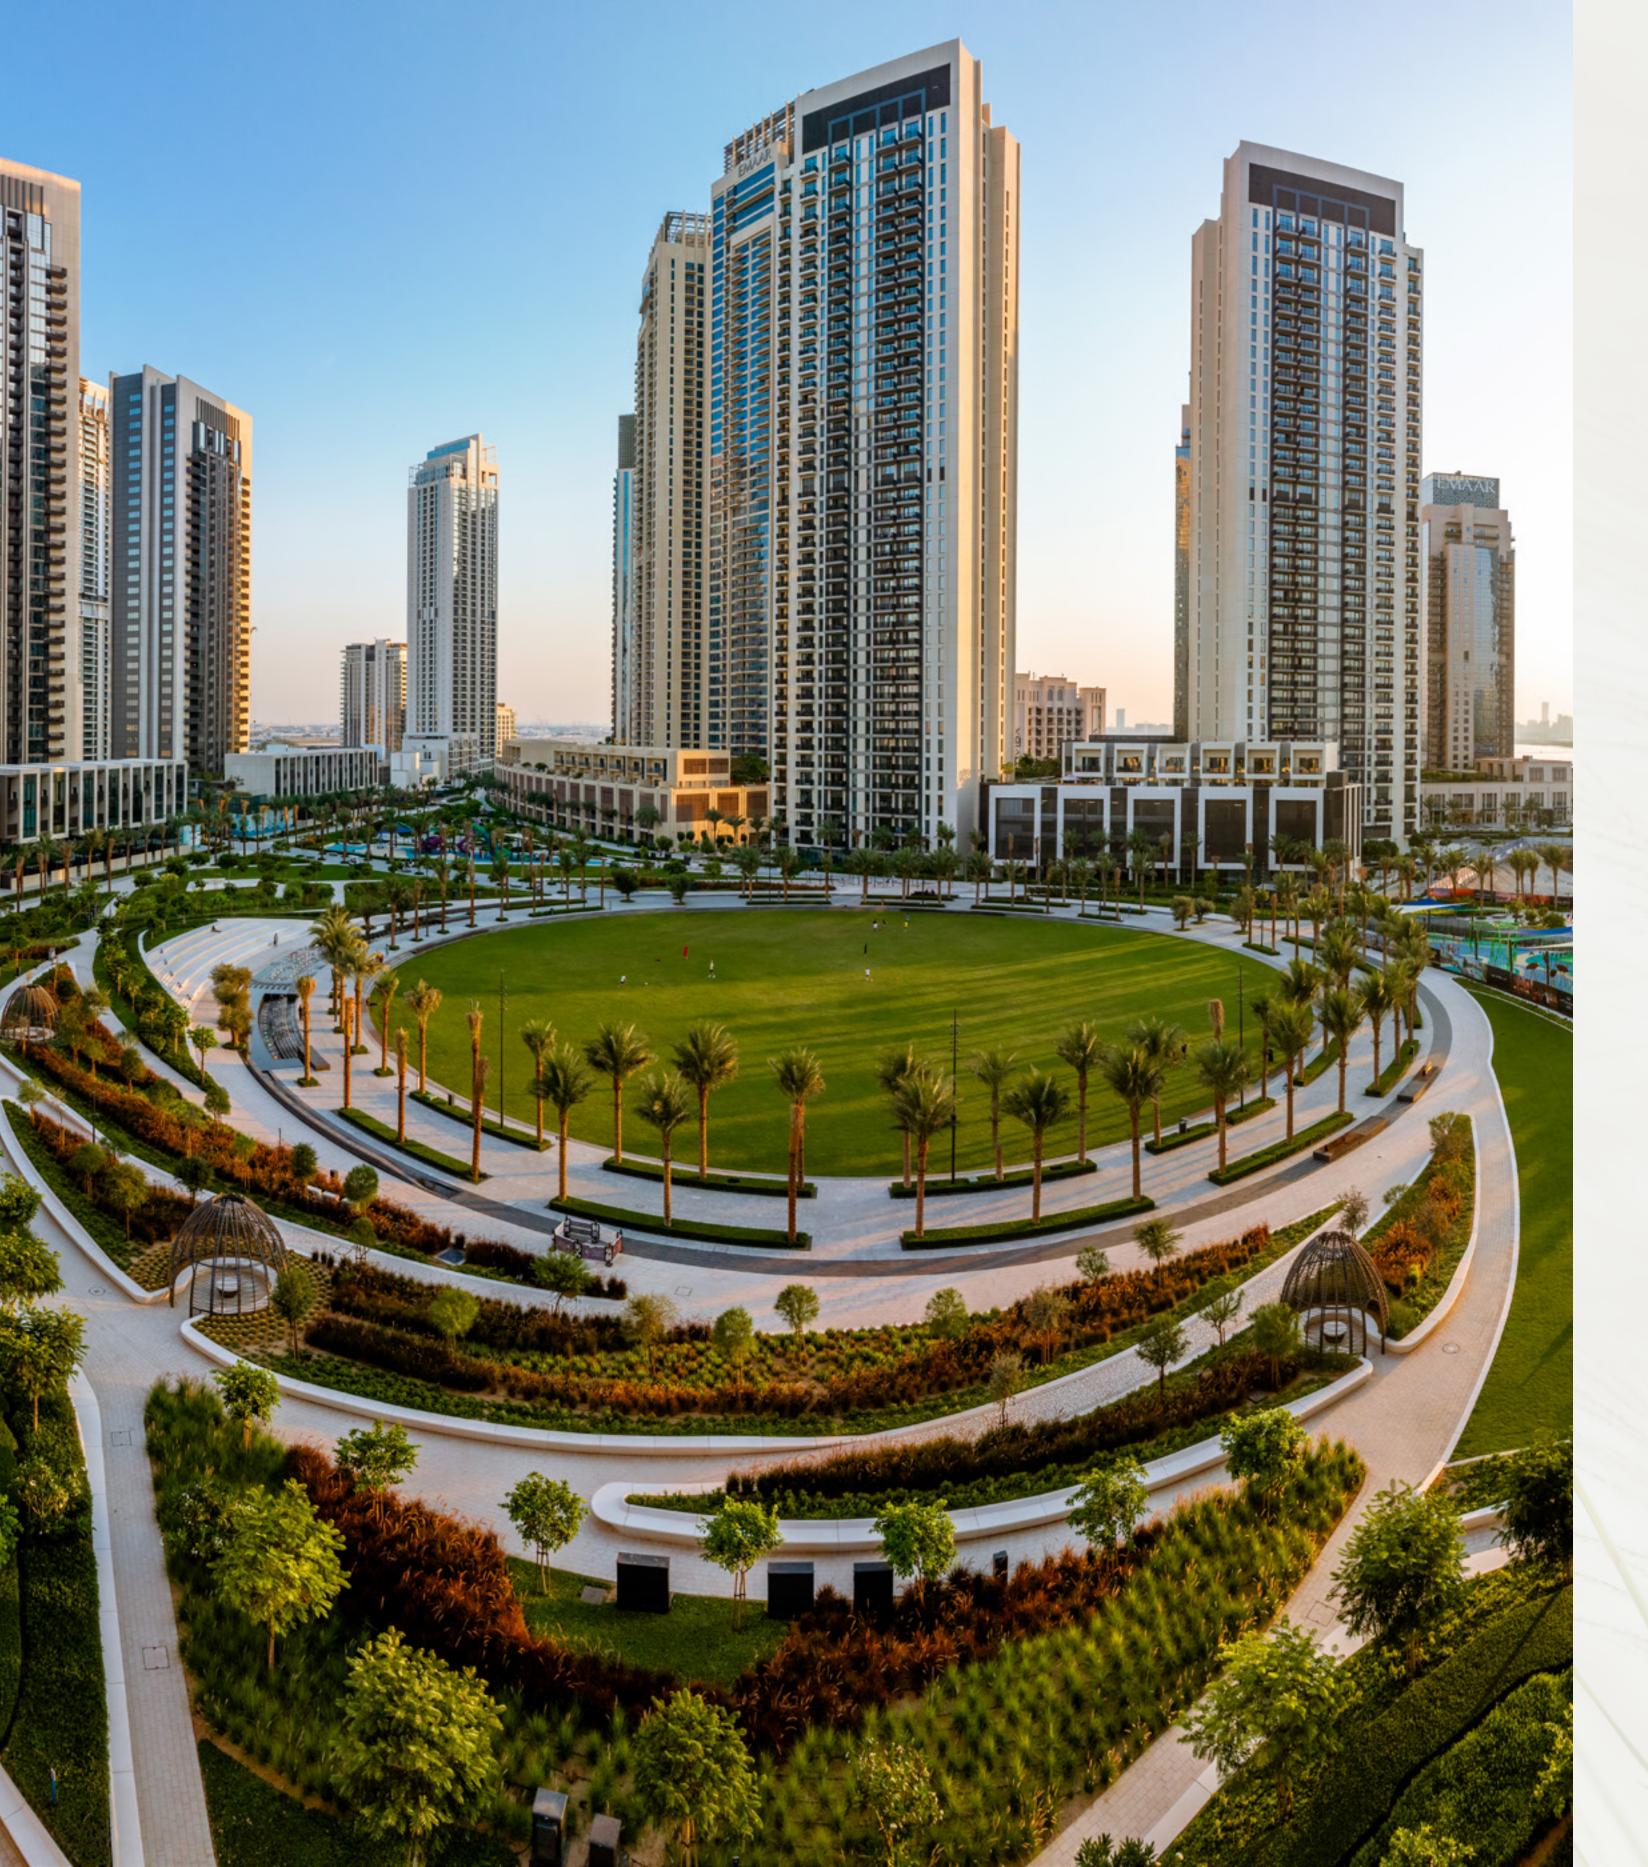

# Central Park

The heart of island living, Dubai Creek Harbour's Central Park offers residents a tranquil refuge to unwind, first-class amenities to enjoy, and wide-open spaces to discover. With a total area of six football fields, Dubai's Central Park is one of the largest parks in the emirate and offers a variety of activities for the whole family.

Skating

Areas

Splash Pad Fitness Plaza