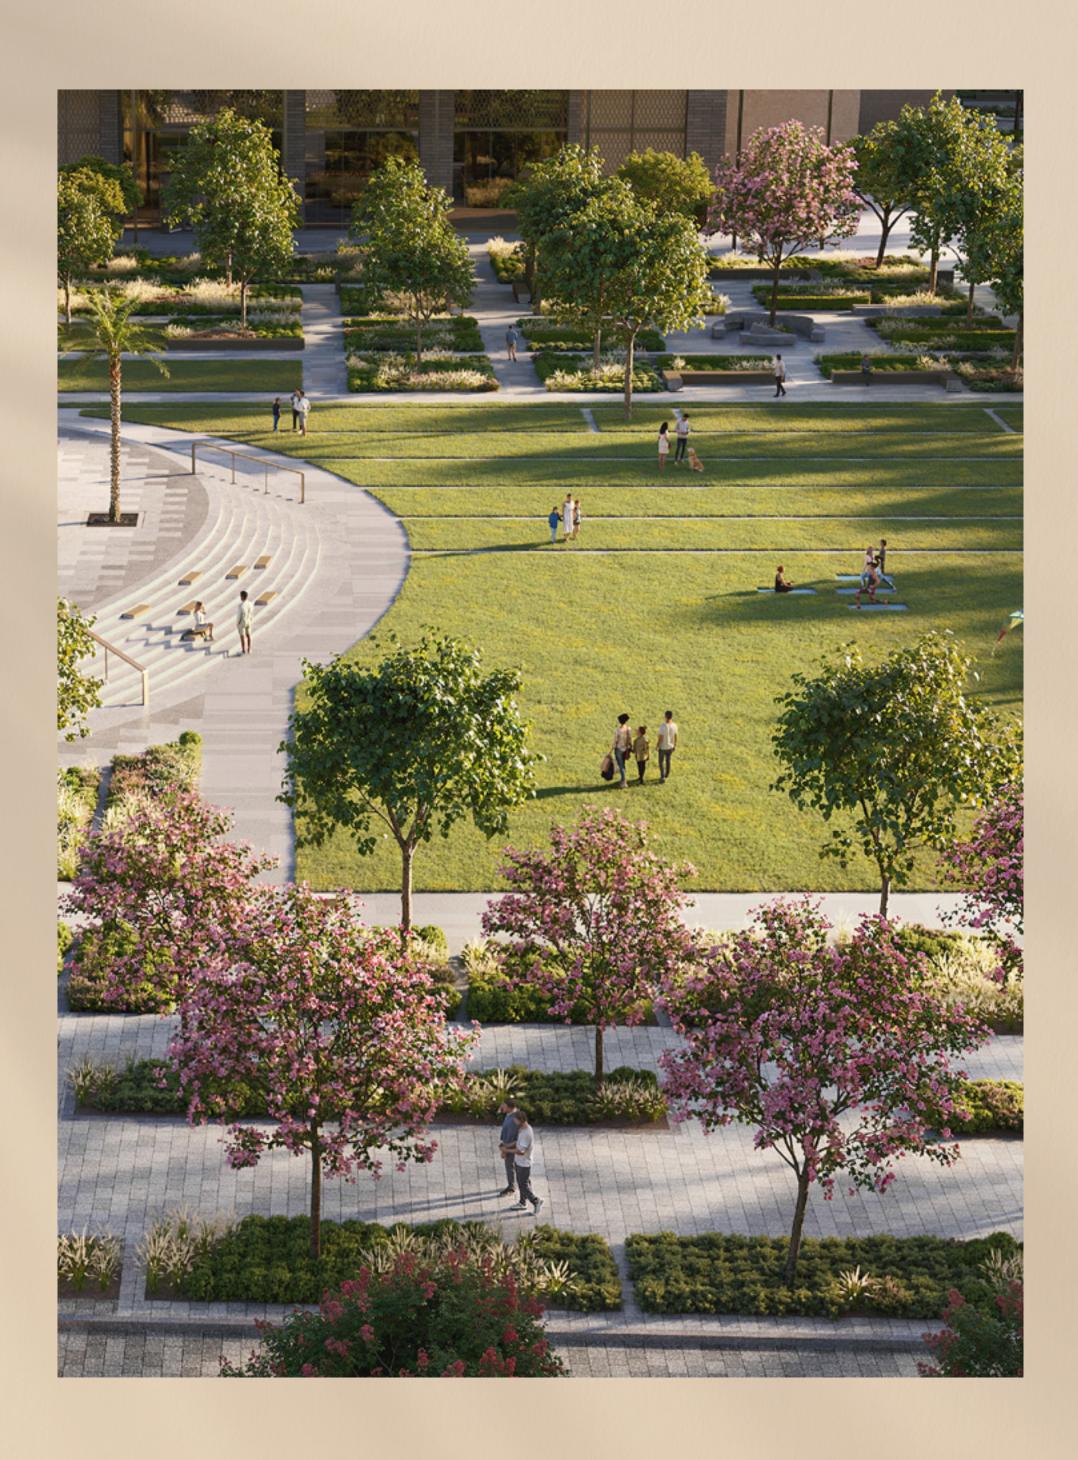

# Central Park

The heart of island living, Dubai Creek Harbour's Central Park offers residents a tranquil refuge to unwind, first-class amenities to enjoy, and wide-open spaces to discover. With a total area of six football fields, Dubai's Central Park is one of the largest parks in the emirate and offers a variety of activities for the whole family.

Skating

Areas

Splash Pad Fitness Plaza