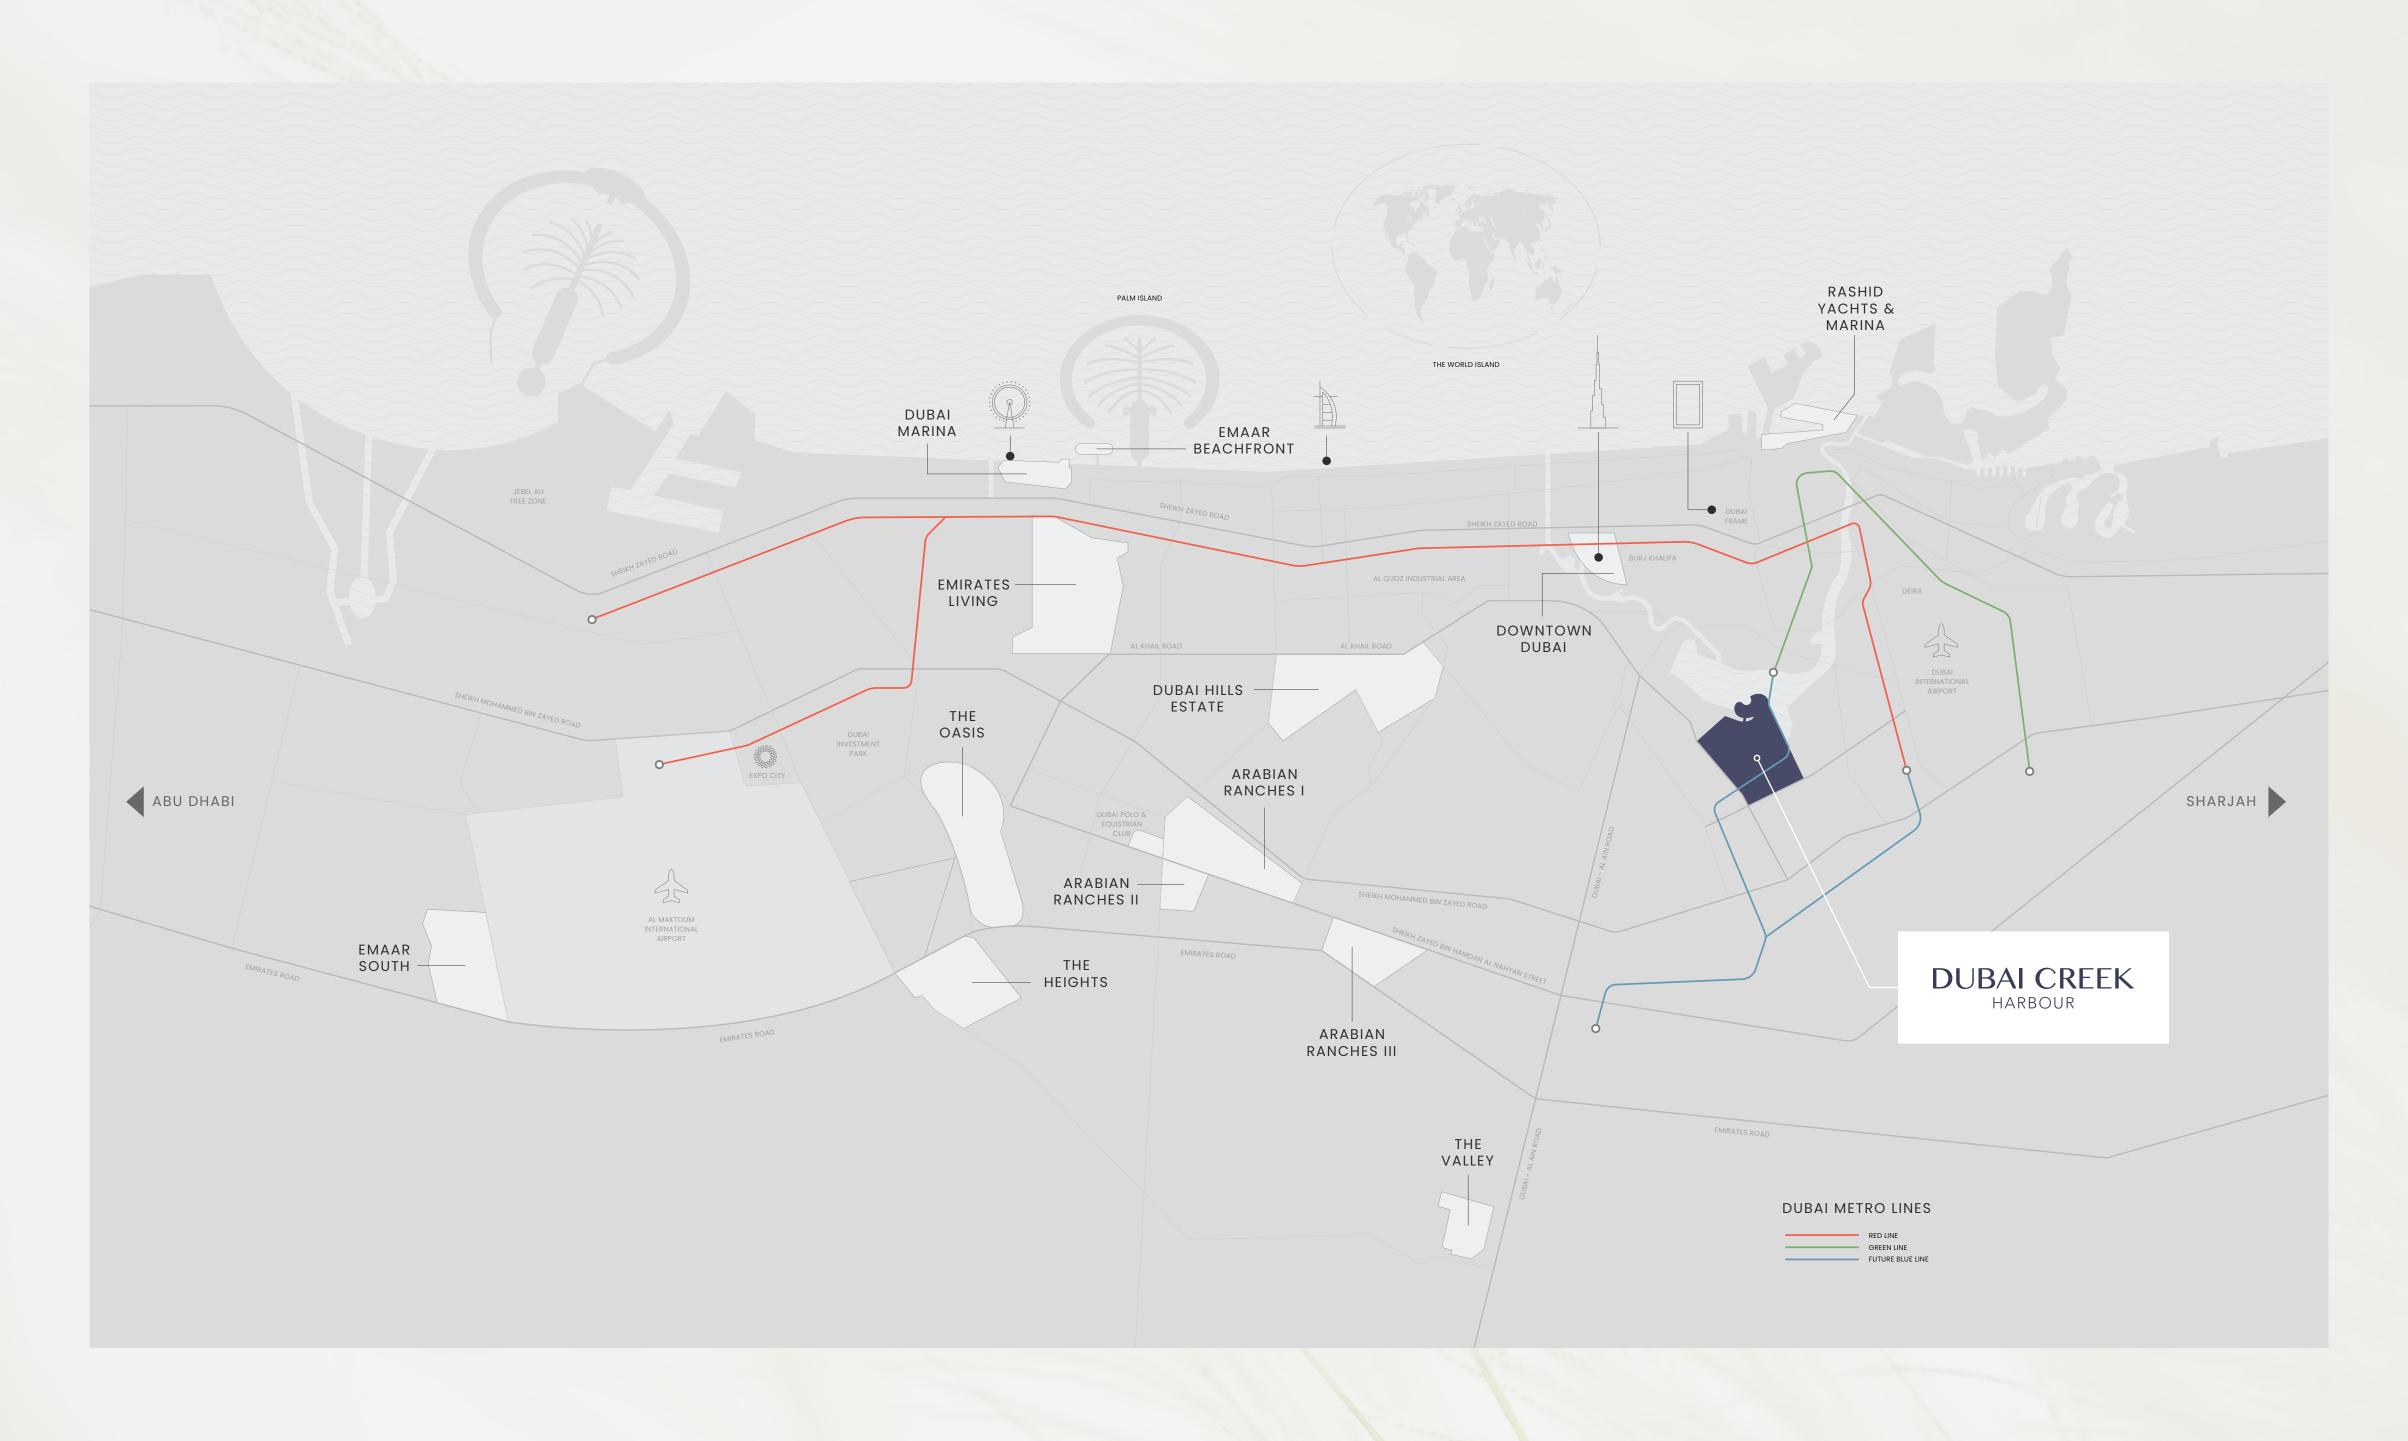

### Dubai Creek Harbour

Dubai Creek Harbour is an ultra-modern, stylish, and pedestrian-friendly neighbourhood that integrates with Dubai's sustainable urban character.

Situated along the historic Dubai Creek,
Dubai Creek Harbour consists of 7.4 million sqm of
residential space and 500,000 sqm of parks & open
spaces with a viable mix of retail, business, recreation,
and community facilities, all within walking distance.

Perfectly Located

5
mins from
Ras al Khor Wildlife Sanctuary

10 mins from Burj Khalifa 15
mins from
Dubai Int'l Airport

mins from Al Maktoum Int'l Airport

40