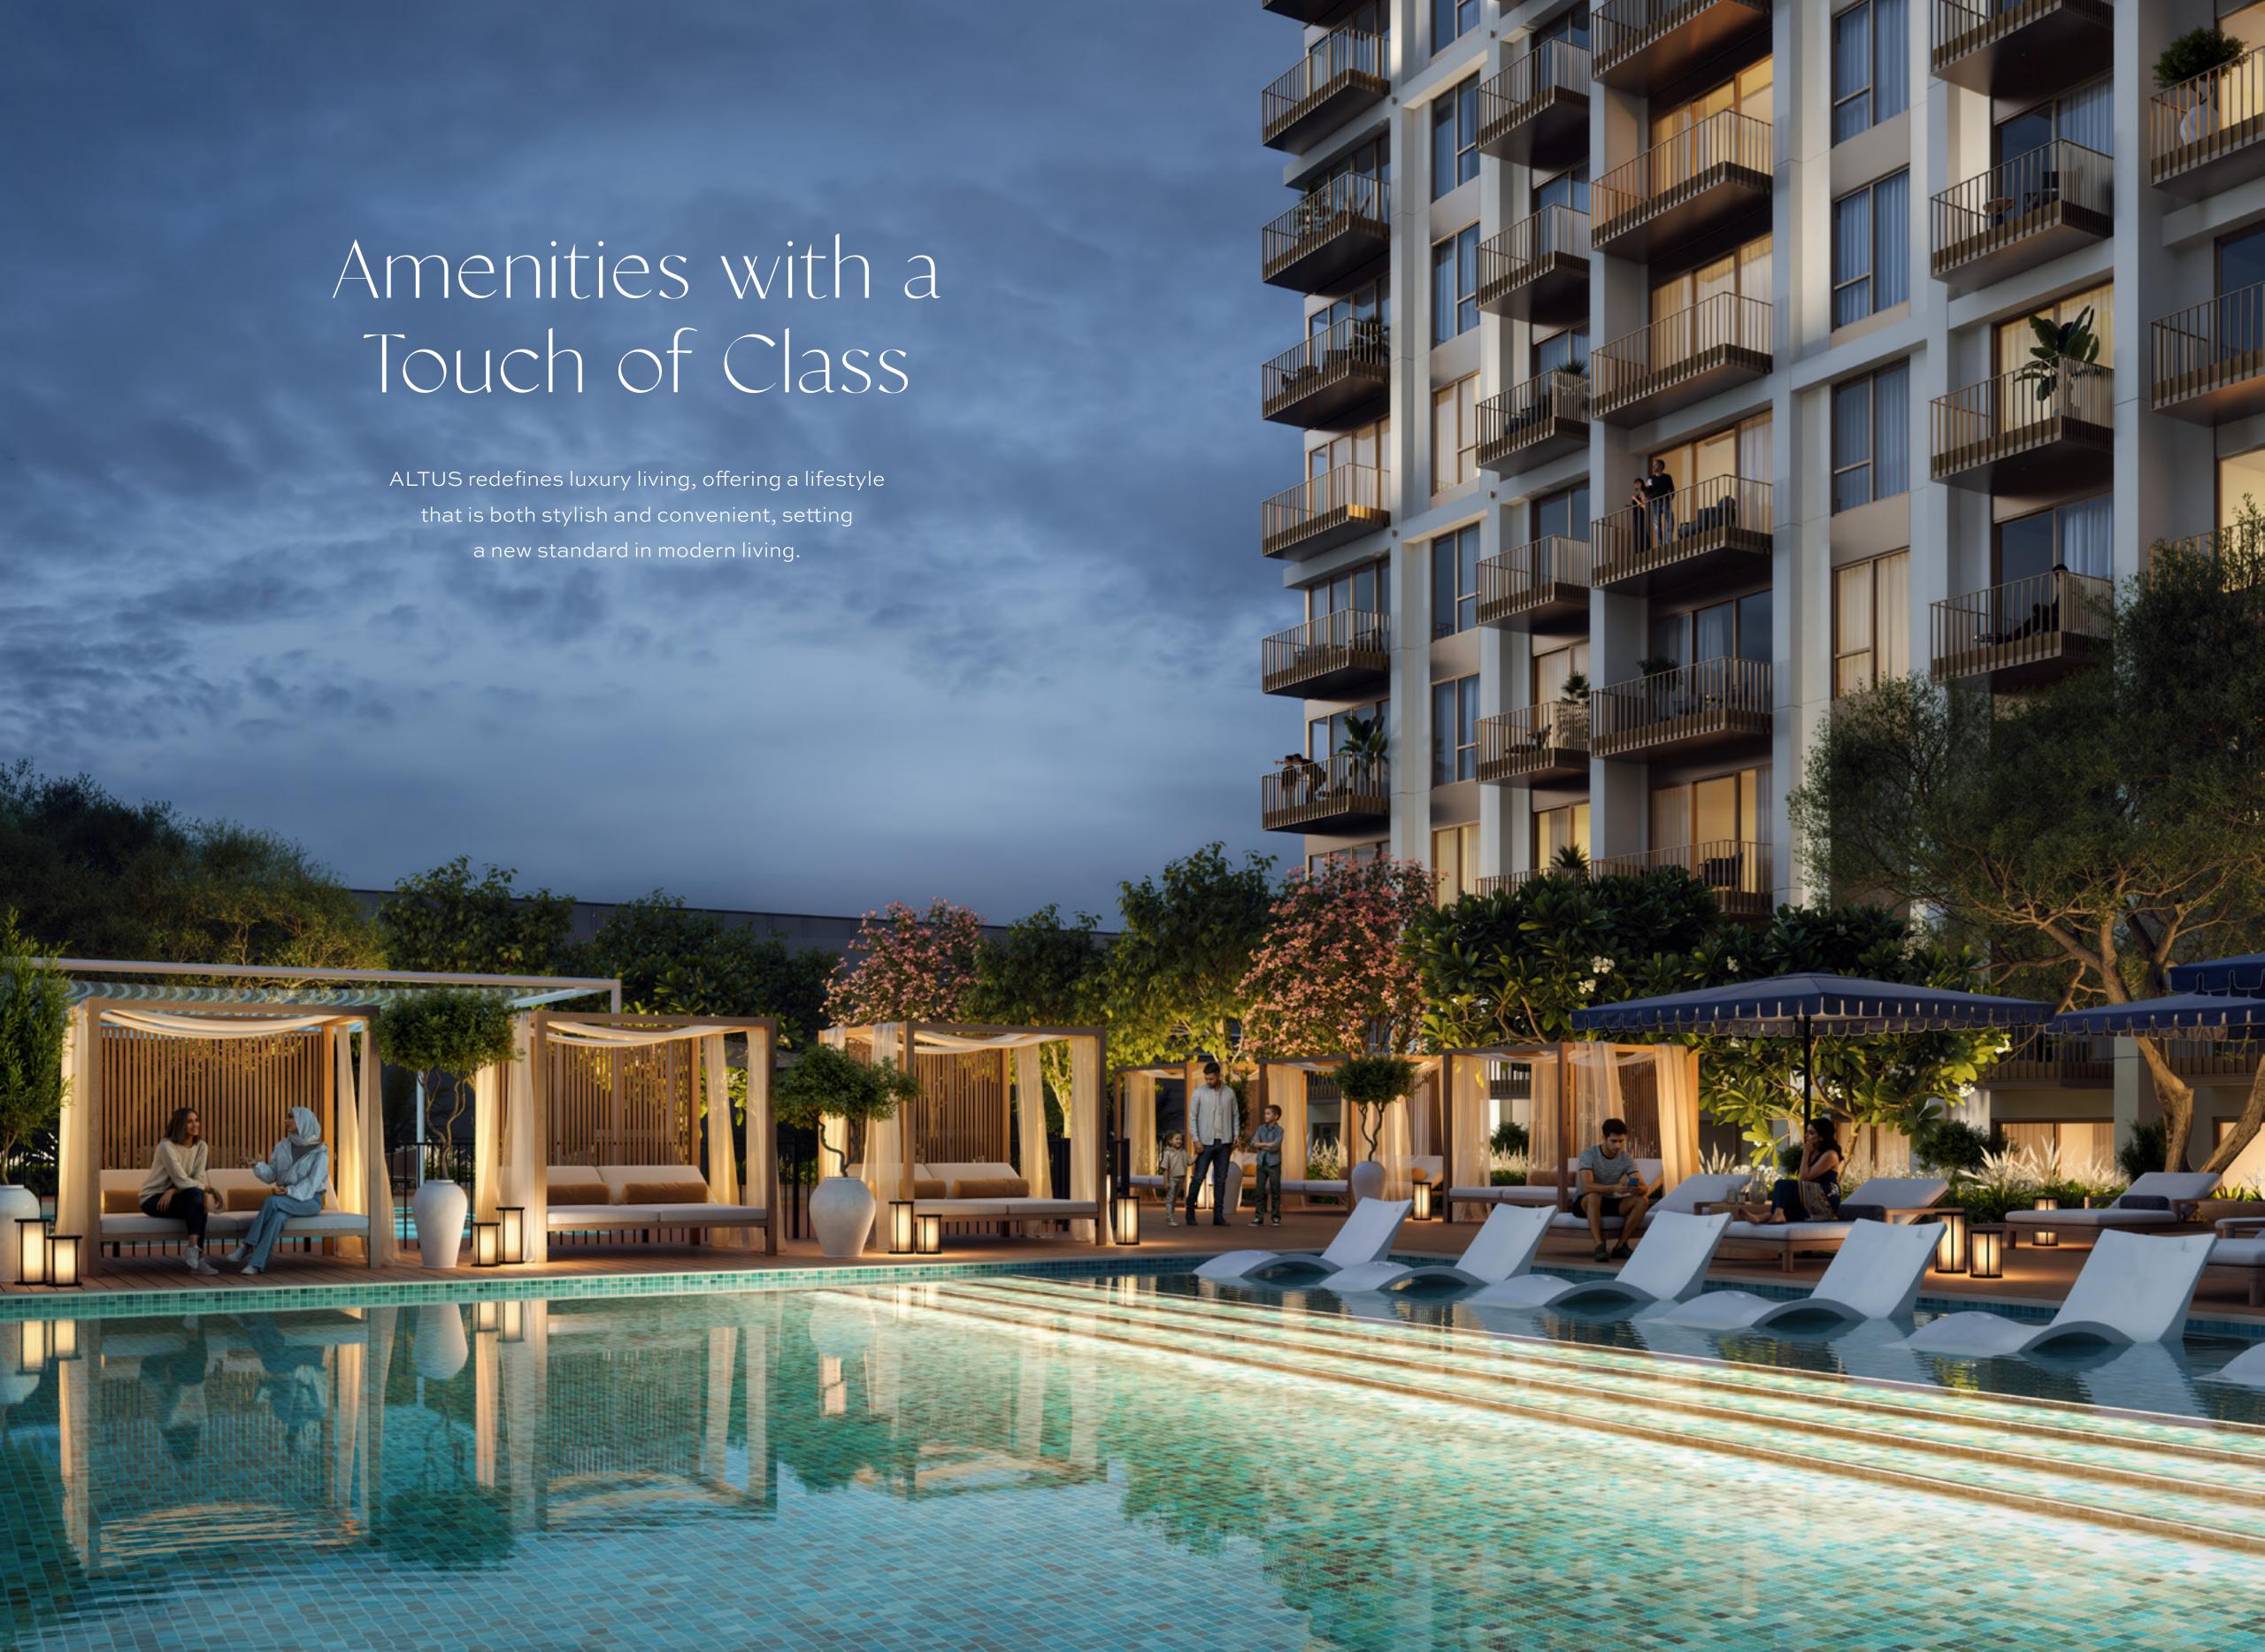

eek Harbour

Dubai Creek Harbour is an ultra-modern, stylish, and pedestrian-friendly neighbourhood that integrates with Dubai's sustainable urban character.





Situated along the historic Dubai Creek,
Dubai Creek Harbour consists of 7.4 million sqm of
residential space and 500,000 sqm of parks & open
spaces with a viable mix of retail, business, recreation,
and community facilities, all within walking distance.



Perfectly Located

5
mins from
Ras al Khor Wildlife Sanctuary

10 mins from Burj Khalifa 15
mins from
Dubai Int'l Airport

mins from Al Maktoum Int'l Airport

40







# Seamlessly with Natural Beauty

Perfectly located next to the central park and just a short walk from the urban beach, ALTUS seamlessly blends the lively energy of the city with peaceful natural retreats.















# Where Design Meets Comfort

ALTUS offers a diverse selection of city-inspired residences. The 1-bedroom units, perfect for the individual or couple, provide expansive living spaces and city views.

The 2 and 3-bedroom suites elevate the luxury experience, featuring modern bathrooms, spacious closets, and panoramic balconies, creating spaces that are truly at heart.



# Elegant Living, Sustainably Crafted

Embracing eco-innovation, ALTUS blends sustainable practices with architectural elegance, ensuring comfort while cherishing the environment.









### Water Conservation

Utilisation of condensate and planter drain collection for landscape irrigation, promoting efficient water use.

### Sun Protection

Architectural elements such as balconies, horizontal ledges, and tint