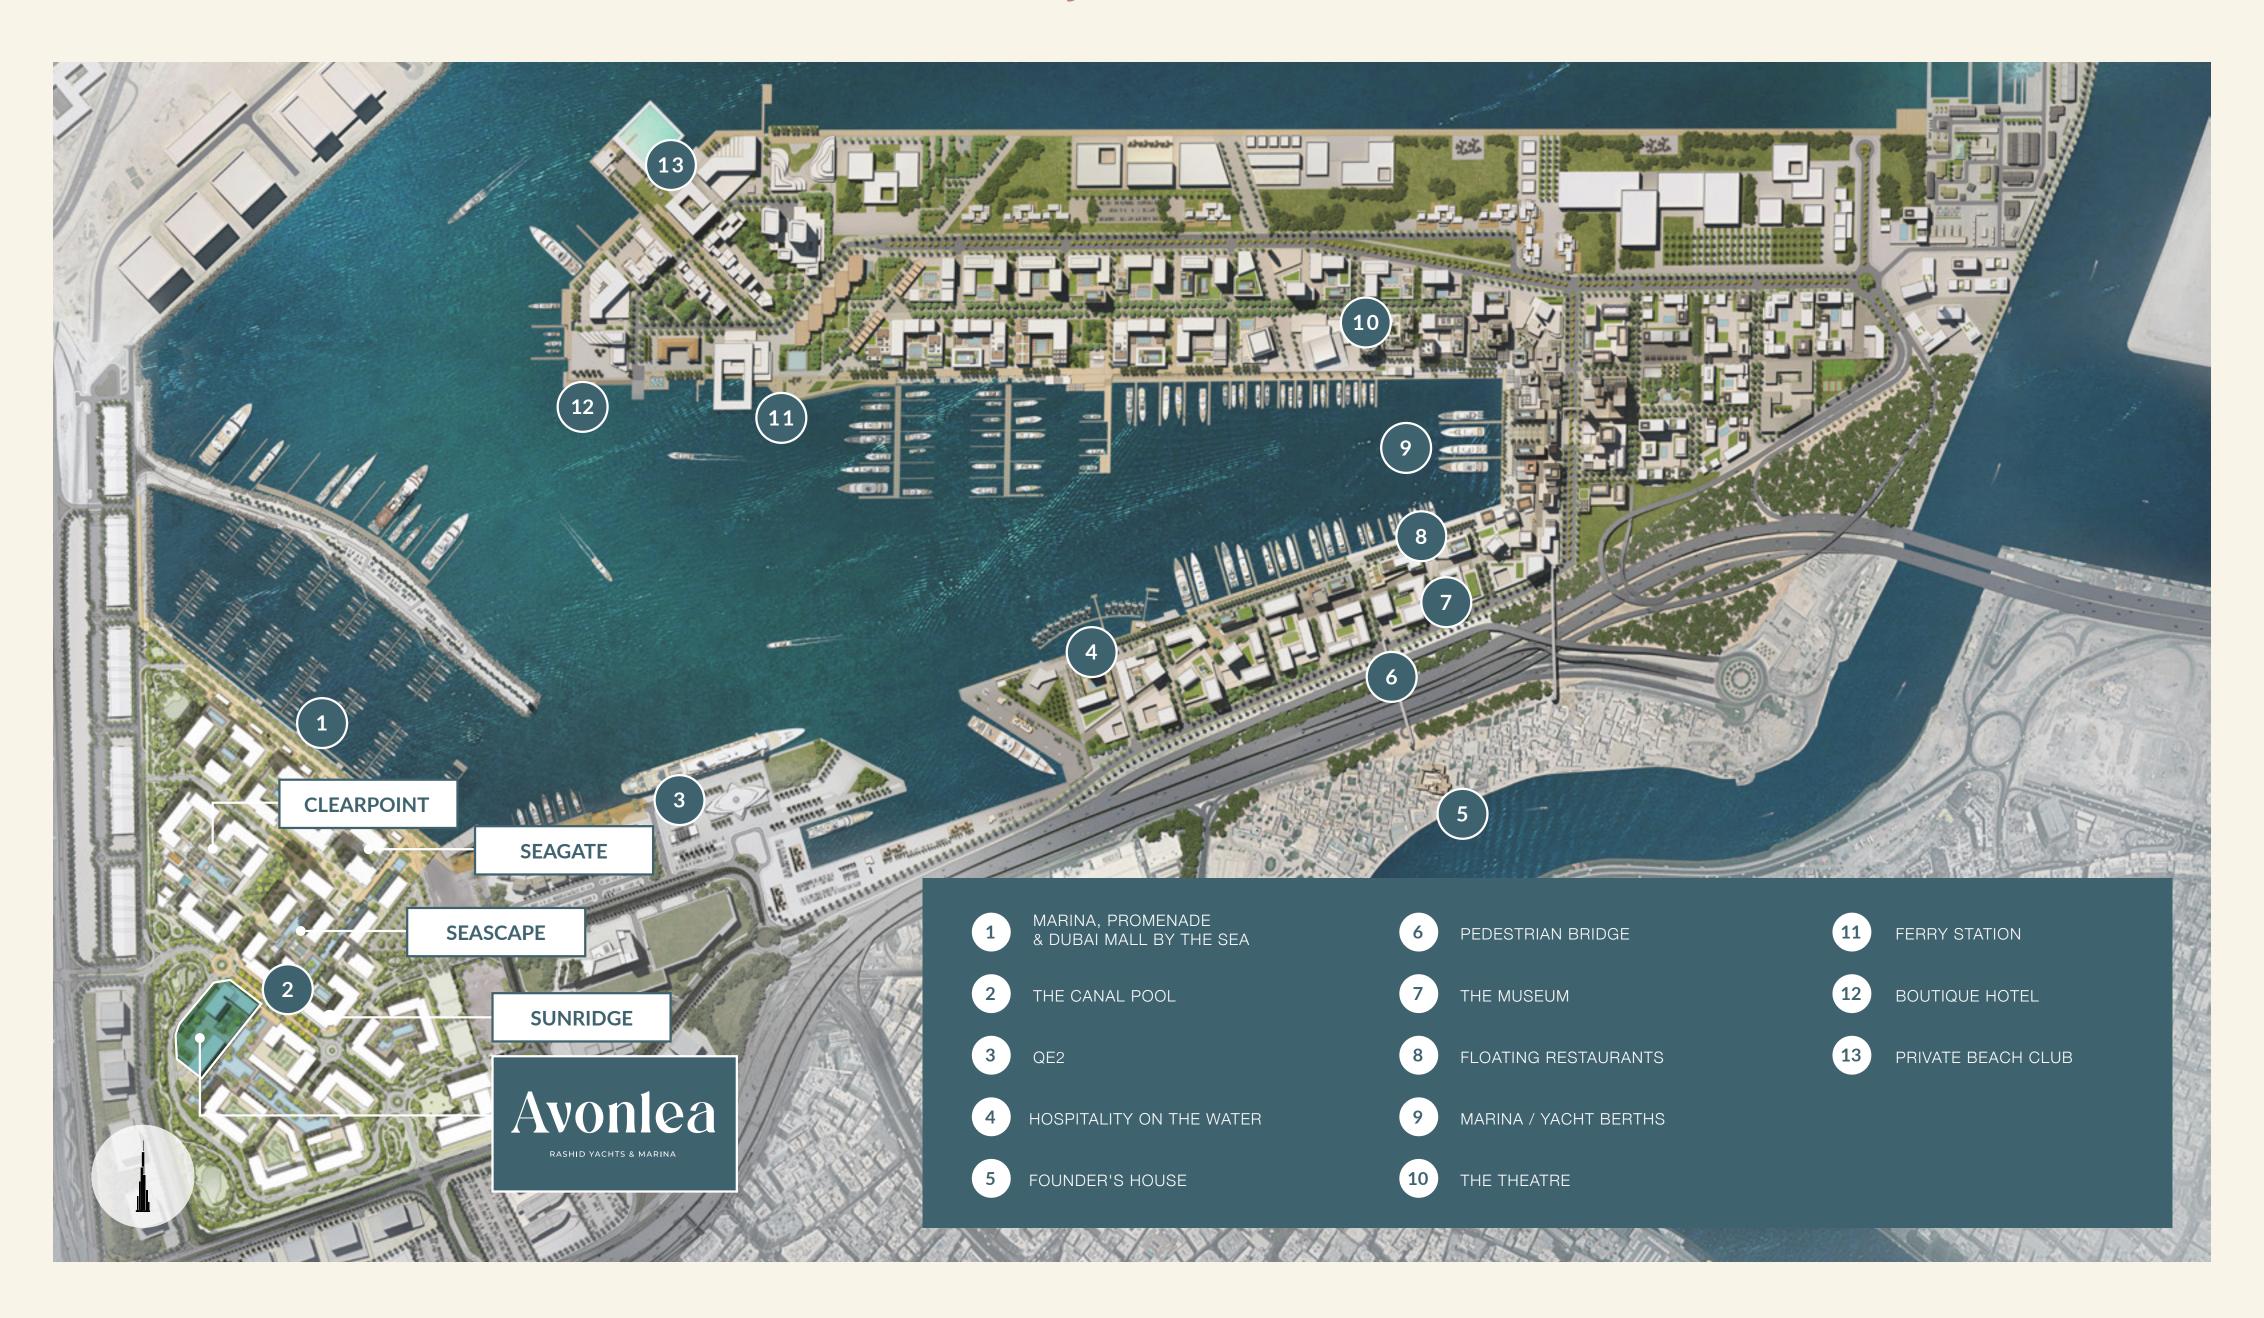

Hospitality on The Water

Qe2 Hotel

World-Class Superyacht Marina

## World-class Super Yacht Hub

The new Marina at Rashid Yachts & Marina offers convenient, hassle-free access to Dubai, accommodating 430 wet berths for yachts up to 100m long with a range of flexible berthing options, from a single night through to seasonal and annual stays.

You will benefit from the Marina's stateof-the-art facilities, an expert, multilingual marina team offering yacht assistance around the clock, and a host of amenities and services you will find at your disposal.

- 430 Wet Berths
- Flexible Berthing
- For Yachts Up To 100m
- Floating Yacht Club

A luxurious residential haven with modern amenities, beautiful scenery, and access to exciting local hotspots, Rashid Yachts & Marina is the perfect place to relax and explore in proximity to some of Dubai's most exciting attractions.

Downtown Dubai

Dubai Museum

Al Sabkha Gold Soug

Dubai Int'l Airport

Heritage Village

Venetian venetiai Piazza

A Floating Restaurant

Interconnected
District Parks

View of Burj Khalifa & The Sea

Pedestrian Harbour Bridge

Luxury Hotels

Indulge, Explore, and Rediscover Dubai's Allure