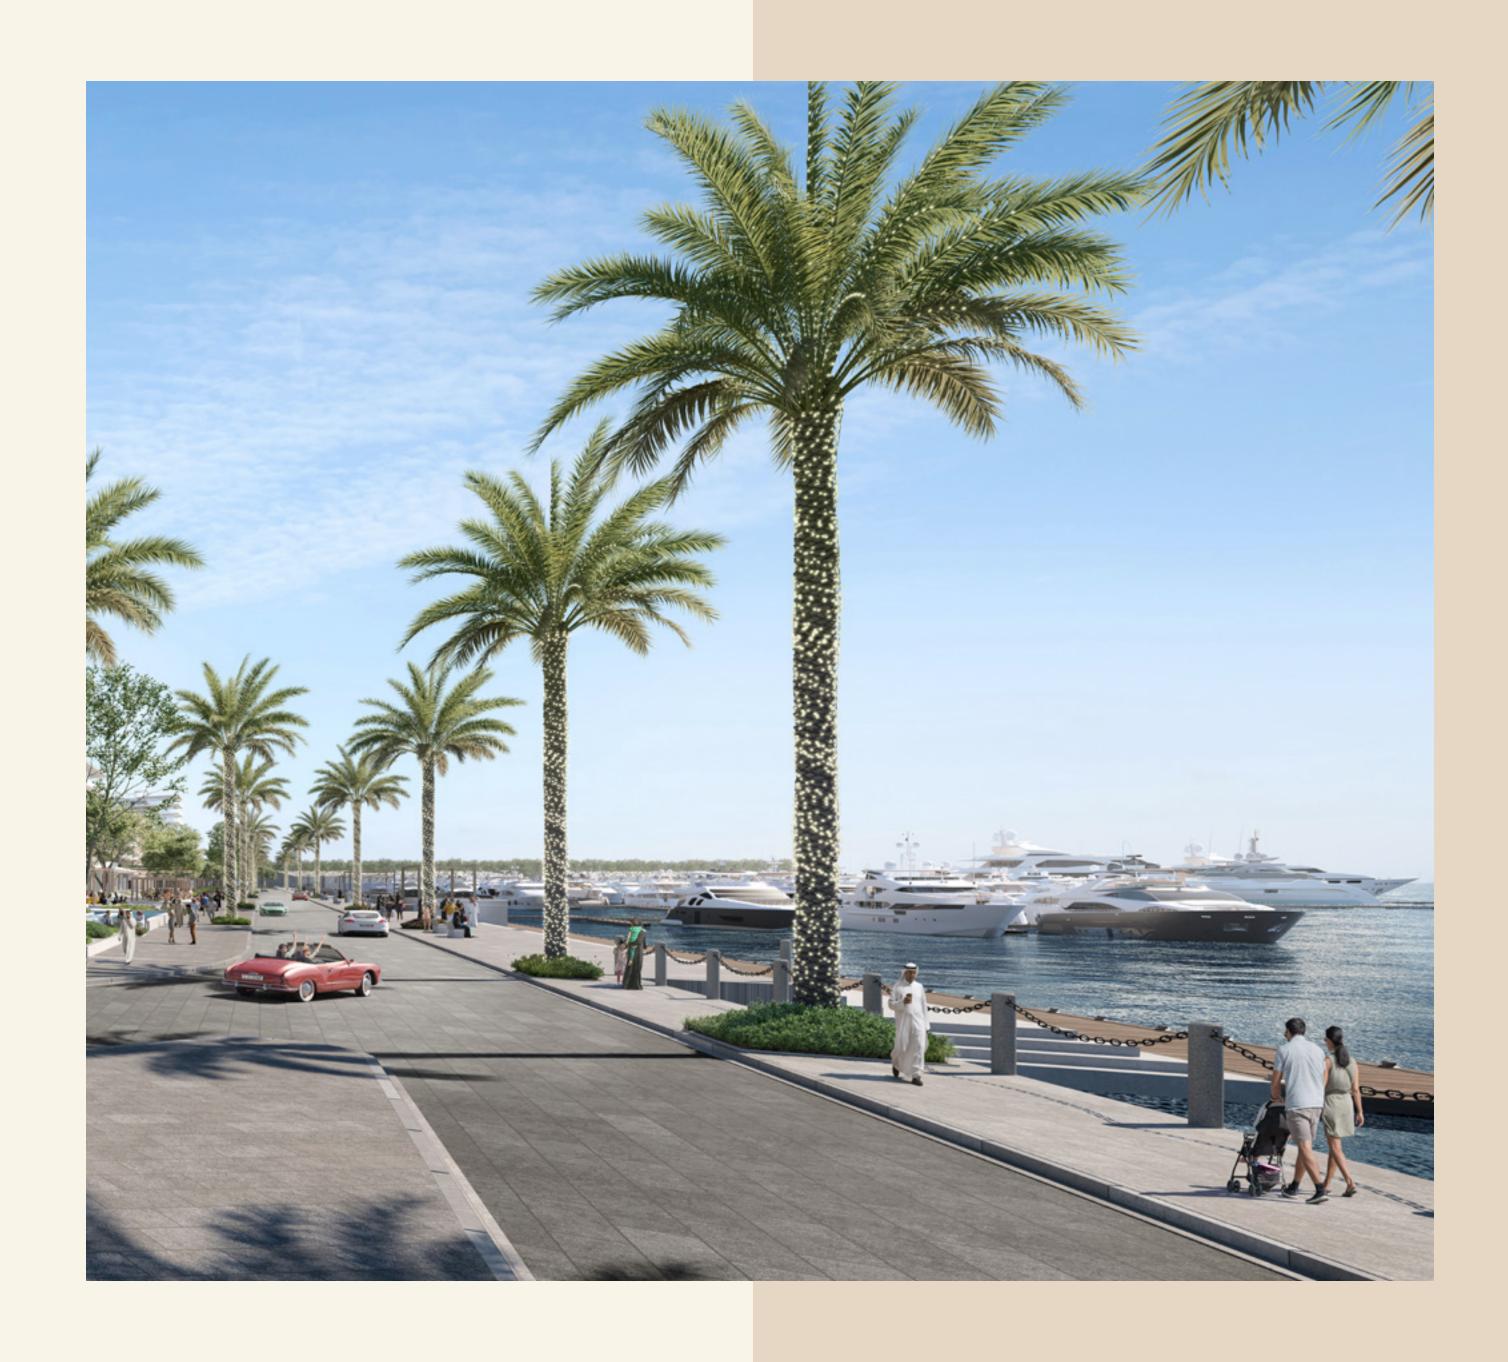

## World-class Super Yacht Hub

The new Marina at Rashid Yachts & Marina offers convenient, hassle-free access to Dubai, accommodating 430 wet berths for yachts up to 100m long with a range of flexible berthing options, from a single night through to seasonal and annual stays.

You will benefit from the Marina's stateof-the-art facilities, an expert, multilingual marina team offering yacht assistance around the clock, and a host of amenities and services you will find at your disposal.

- 430 Wet Berths
- Flexible Berthing
- For Yachts Up To 100m
- Floating Yacht Club

A luxurious residential haven with modern amenities, beautiful scenery, and access to exciting local hotspots, Rashid Yachts & Marina is the perfect place to relax and explore in proximity to some of Dubai's most exciting attractions.

### A Thriving Promenade

During the day or long after the sun dips beyond the sea's horizon, the Promenade is the essence of the Marina's thriving life with a rich variety of dining options and an eclectic selection of stylish shops that will accommodate your every need.

Venetian venetiai Piazza

A Floating Restaurant

Interconnected
District Parks

View of Burj Khalifa & The Sea

Pedestrian Harbour Bridge

Luxury Hotels

Indulge, Explore, and Rediscover Dubai's Allure