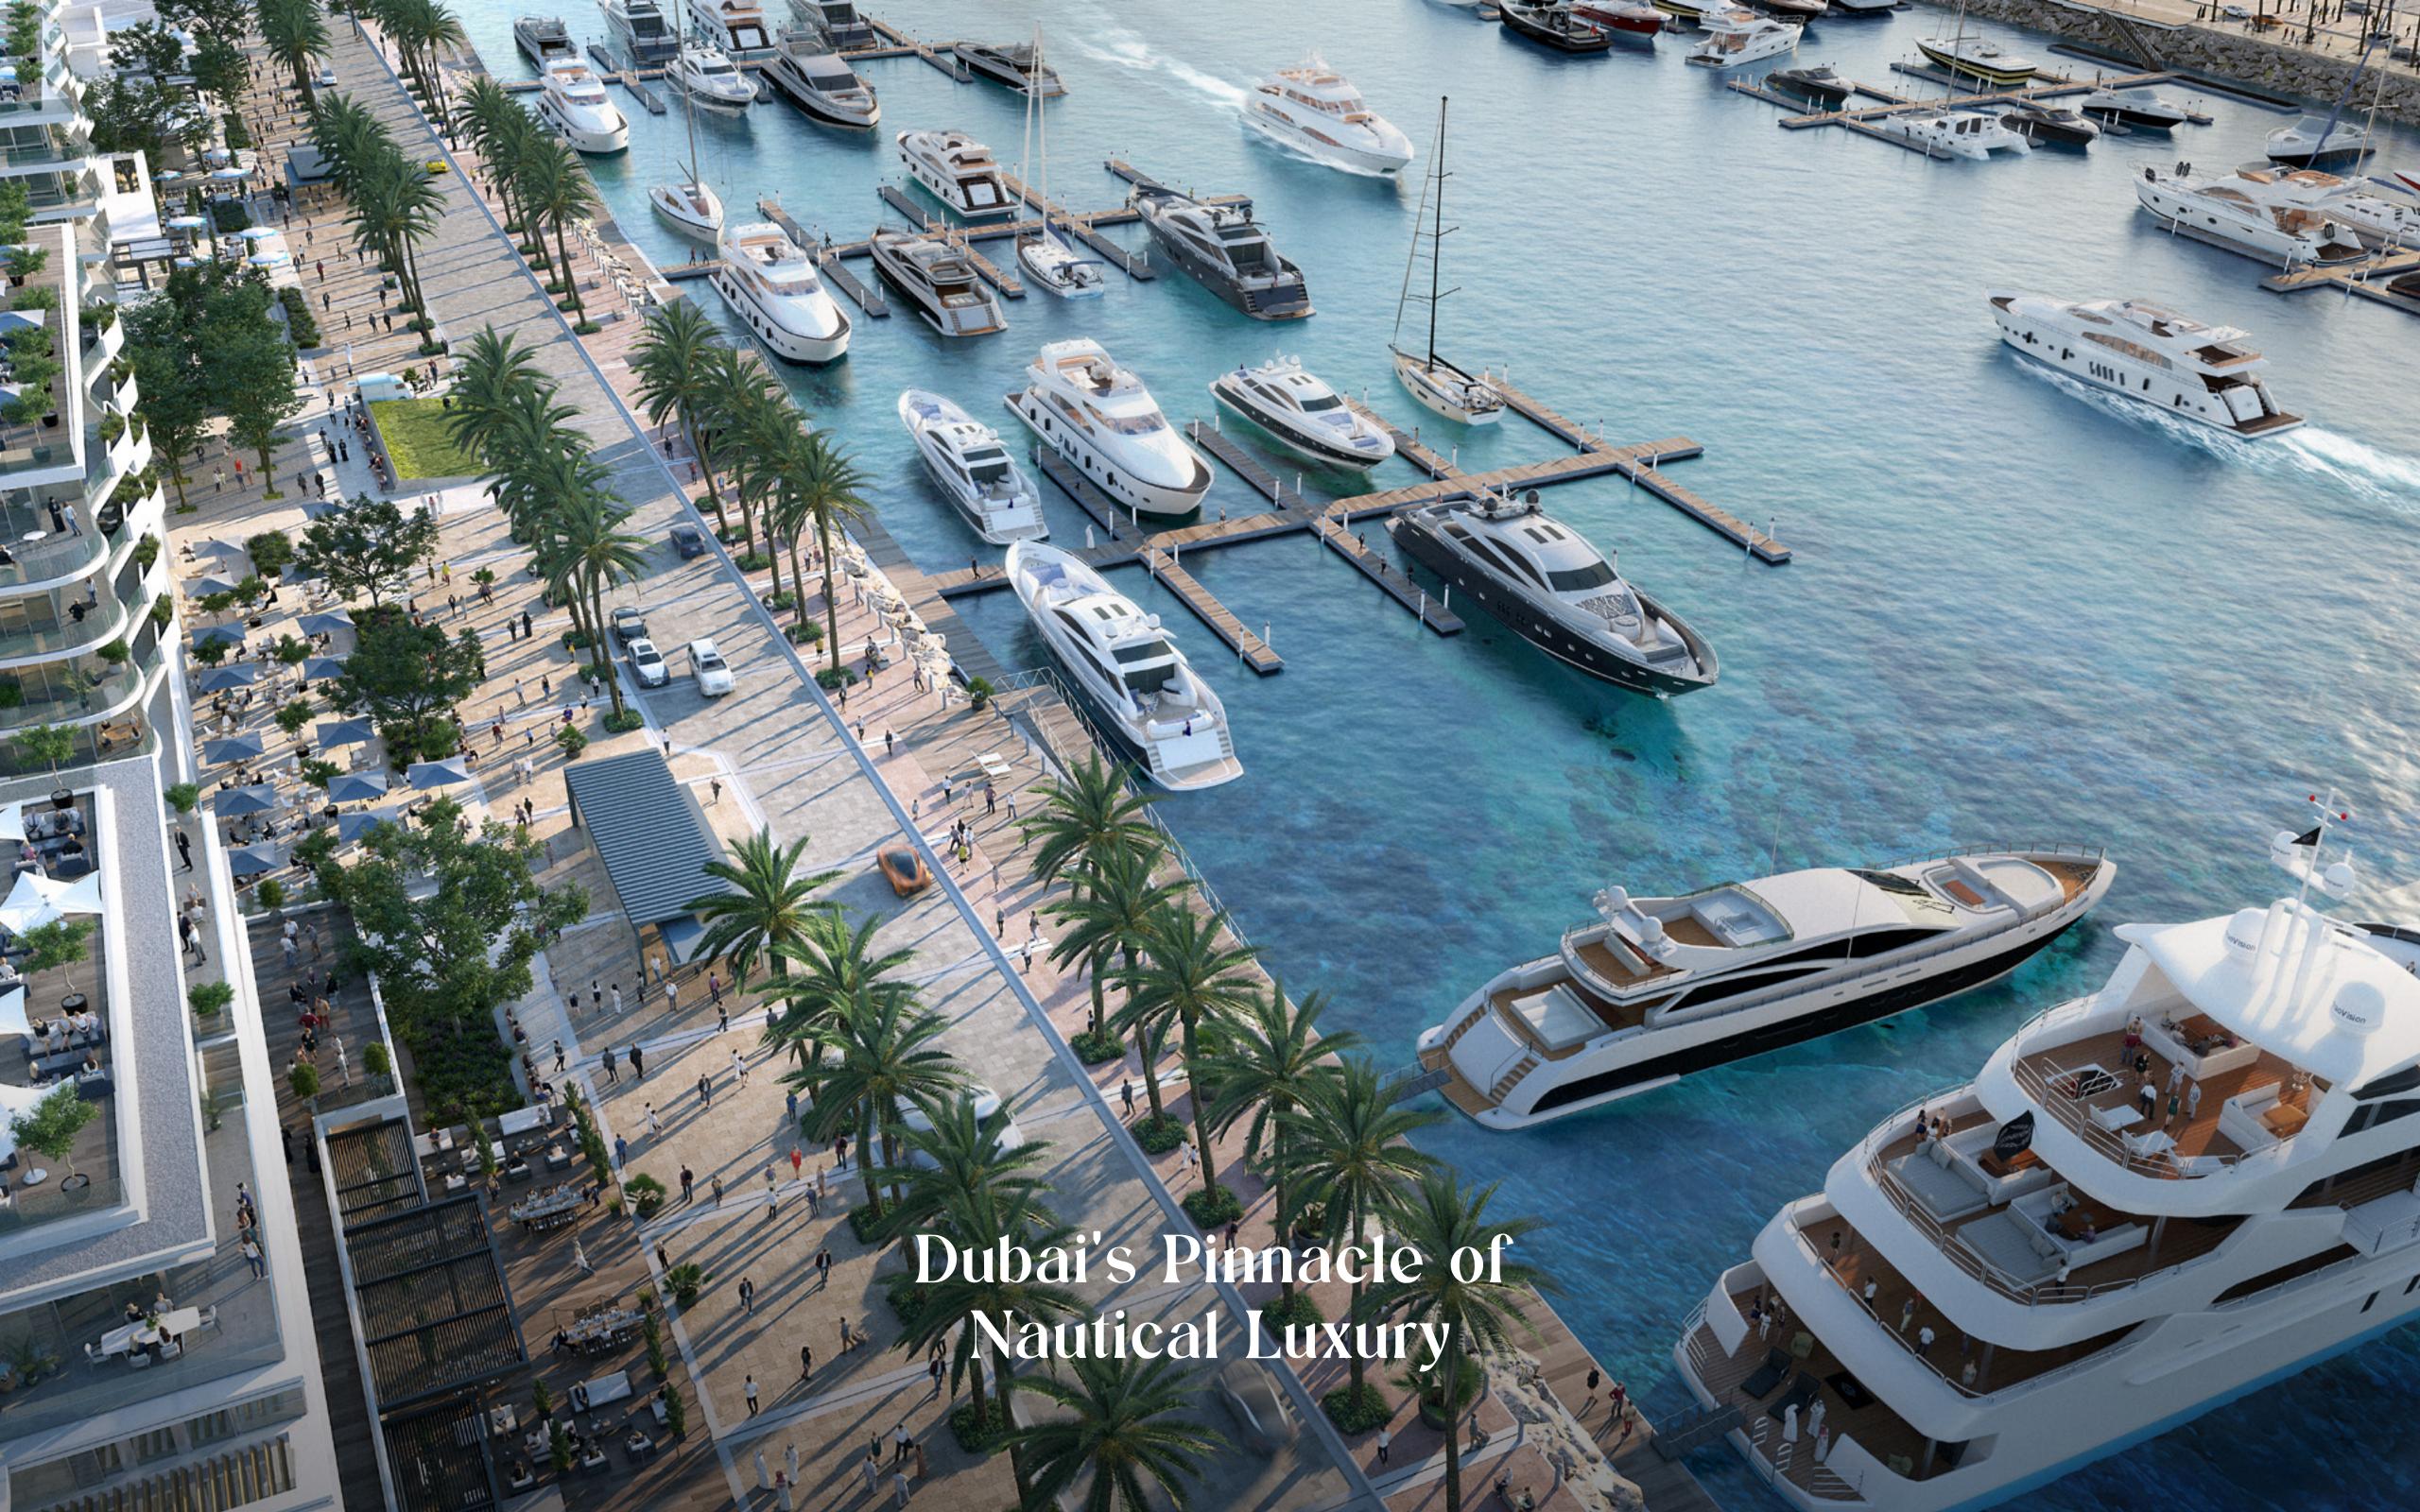

Hospitality on The Water

Qe2 Hotel

World-Class Superyacht Marina

## World-class Super Yacht Hub

The new Marina at Rashid Yachts & Marina offers convenient, hassle-free access to Dubai, accommodating 430 wet berths for yachts up to 100m long with a range of flexible berthing options, from a single night through to seasonal and annual stays.

You will benefit from the Marina's stateof-the-art facilities, an expert, multilingual marina team offering yacht assistance around the clock, and a host of amenities and services you will find at your disposal.

- 430 Wet Berths
- Flexible Berthing
- For Yachts Up To 100m
- Floating Yacht Club

A luxurious residential haven with modern amenities, beautiful scenery, and access to exciting local hotspots, Rashid Yachts & Marina is the perfect place to relax and explore in proximity to some of Dubai's most exciting attractions.

### A Thriving Promenade

During the day or long after the sun dips beyond the sea's horizon, the Promenade is the essence of the Marina's thriving life with a rich variety of dining options and an eclectic selection of stylish shops that will accommodate your every need.