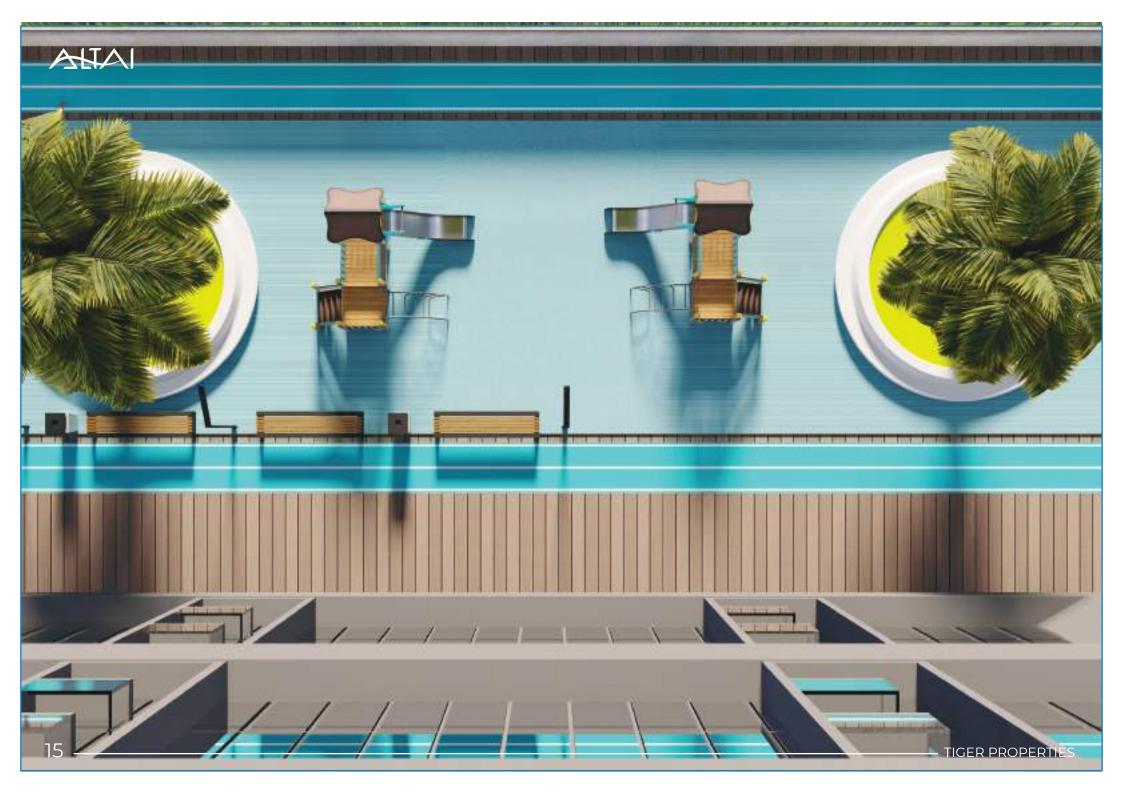

### Facilities

Swimming Pool Kids Area
GYM BBQ

Walking Track

#### Facilities For Every Need

A variety of opulent amenities are available at Altai Tower to assist you unwind, relax, and have fun. Swim in the outdoor pool or use the running and walking track to get some exercise. It has everything you need for terrific health in our cutting-edge gym. Along with a safe area for your kids to enjoy their time, you can take in the beautiful view while keeping an eye on them.