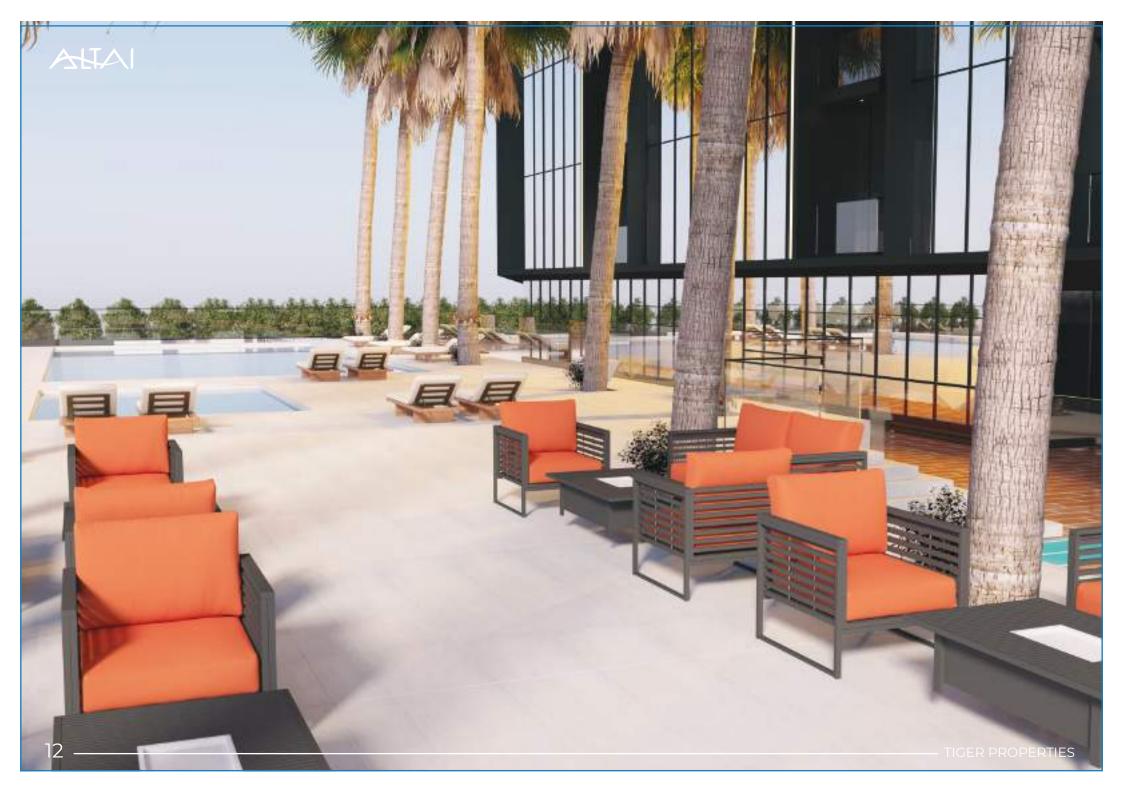

### Facilities

Swimming Pool Kids Area
GYM BBQ

Walking Track

#### Facilities For Every Need

A variety of opulent amenities are available at Altai Tower to assist you unwind, relax, and have fun. Swim in the outdoor pool or use the running and walking track to get some exercise. It has everything you need for terrific health in our cutting-edge gym. Along with a safe area for your kids to enjoy their time, you can take in the beautiful view while keeping an eye on them.