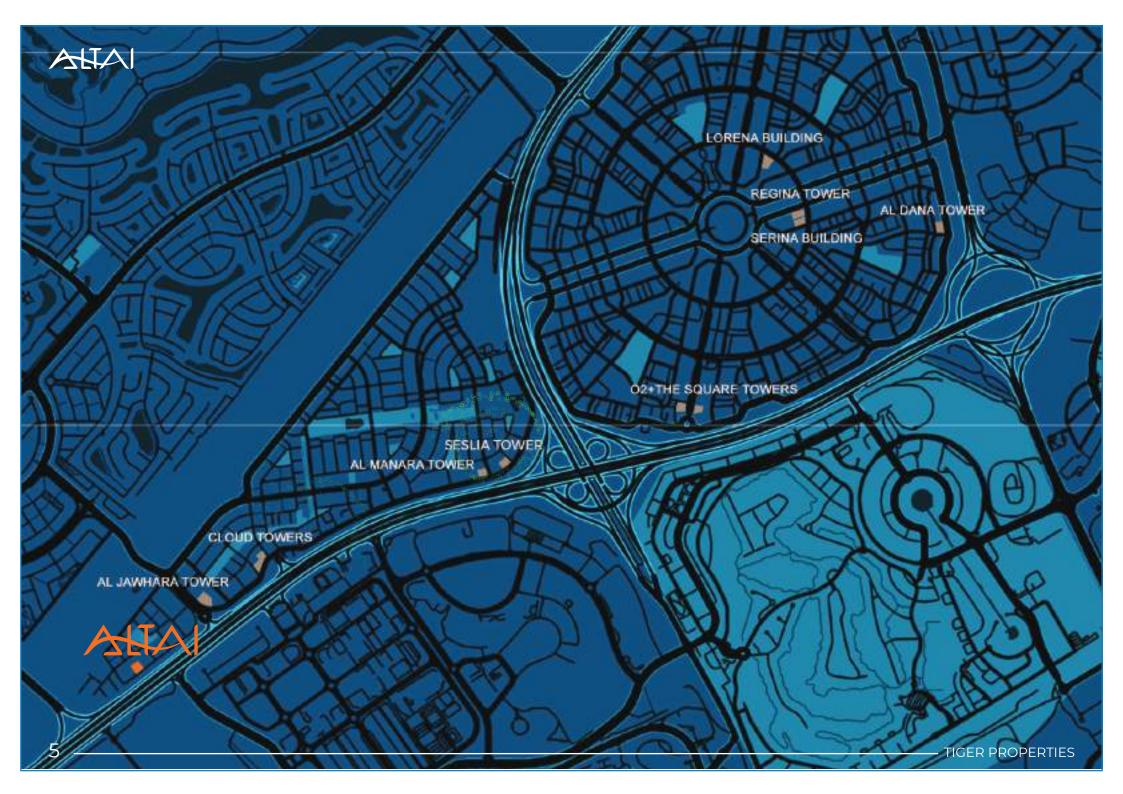

create Altai Tower in a prime location of natural beauty.



#### Modernity & Simplicity

A quick glance at this structure reveals a lot of highend apartments with fantastic views, and it is clearly in harmony with the surrounding area. With Altai's unique architectural designs that blend perfectly with JVT's beauty, it's a superior residential building to admire Dubai's skyline.





## Project Summary

| 26  | Furnished Apartment Flooi |
|-----|---------------------------|
| 48  | Studio                    |
| 146 | One Bedroom               |
| 50  | Two Bedrooms              |
| 1   | Retail                    |
| 244 | Total Residential flats   |
| 4   | Parking Floors            |
|     |                           |

### Facilities

Swimming Pool Kids Area
GYM BBQ

Walking Track





### Location Map

#### Close To Your Favorite Places



13 MIN JBR



17 MIN
Mall of Emirates



19 MIN Palm Jumeirah



20 MIN Global Village



23 MIN Dubai Mall





#### Designed With A Great Vision

Fascinating tower with the highest quality materials to ensure your future is unique and full of modernity and joy. We prioritizes your needs and aims to deliver nothing but the best results

















#### Facilities For Every Need

A variety of opulent amenities are available at Altai Tower to assist you unwind, relax, and have fun. Swim in the outdoor pool or use the running and walking track to get some exercise. It has everything you need for terrific health in our cutting-edge gym. Along with a safe area for your kids to enjoy their time, you can take in the beautiful view wh