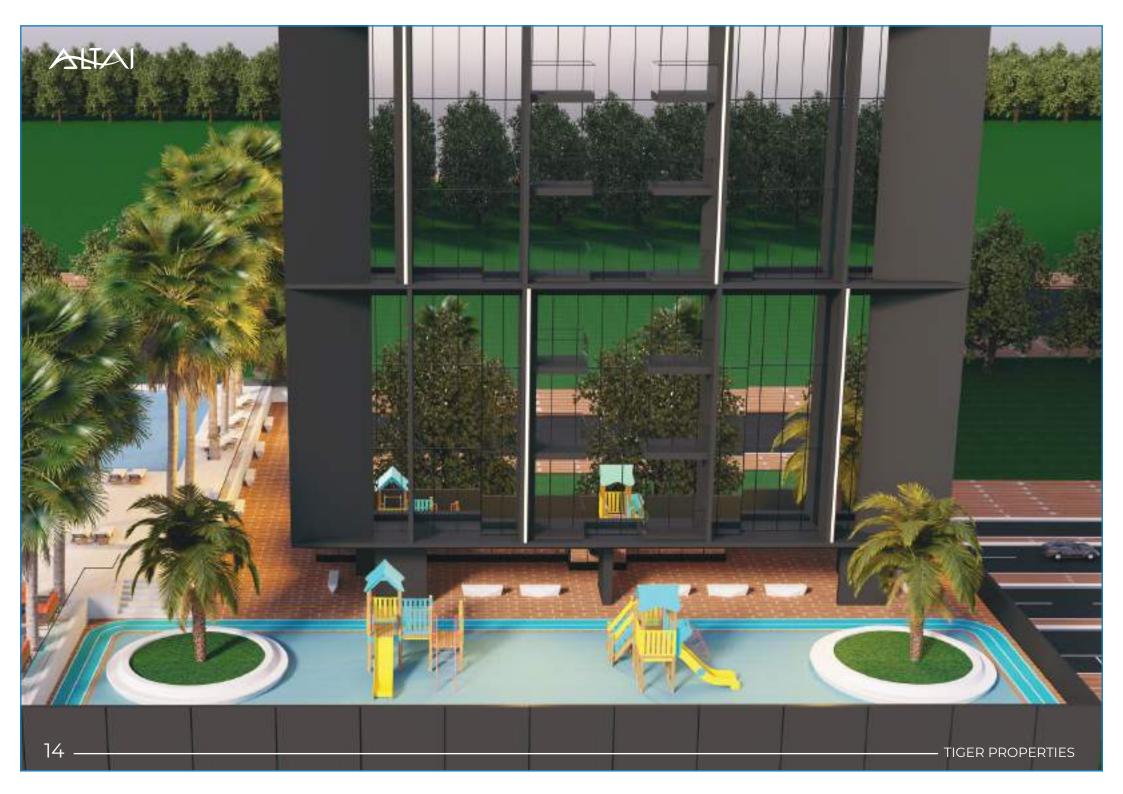

### Facilities

Swimming Pool Kids Area
GYM BBQ

Walking Track

#### Facilities For Every Need

A variety of opulent amenities are available at Altai Tower to assist you unwind, relax, and have fun. Swim in the outdoor pool or use the running and walking track to get some exercise. It has everything you need for terrific health in our cutting-edge gym. Along with a safe area for your kids to enjoy their time, you can take in the beautiful view while keeping an eye on them.