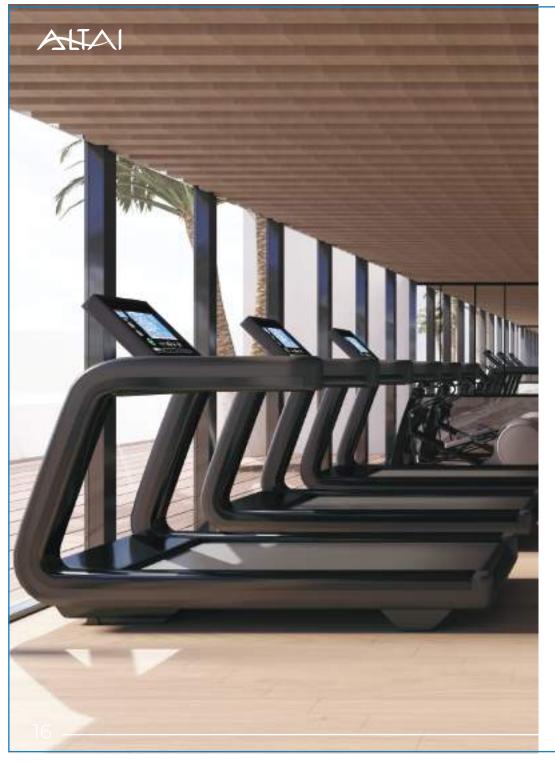

### Facilities

Swimming Pool Kids Area
GYM BBQ

Walking Track

#### Facilities For Every Need

A variety of opulent amenities are available at Altai Tower to assist you unwind, relax, and have fun. Swim in the outdoor pool or use the running and walking track to get some exercise. It has everything you need for terrific health in our cutting-edge gym. Along with a safe area for your kids to enjoy their time, you can take in the beautiful view while keeping an eye on them.