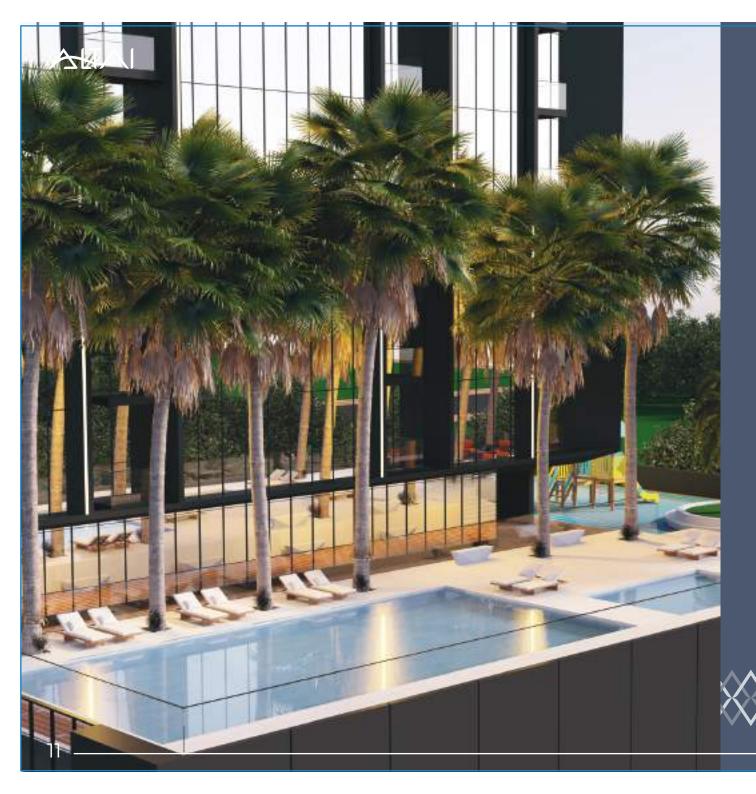

### Facilities

Swimming Pool Kids Area
GYM BBQ

Walking Track

#### Facilities For Every Need

A variety of opulent amenities are available at Altai Tower to assist you unwind, relax, and have fun. Swim in the outdoor pool or use the running and walking track to get some exercise. It has everything you need for terrific health in our cutting-edge gym. Along with a safe area for your kids to enjoy their time, you can take in the beautiful view while keeping an eye on them.