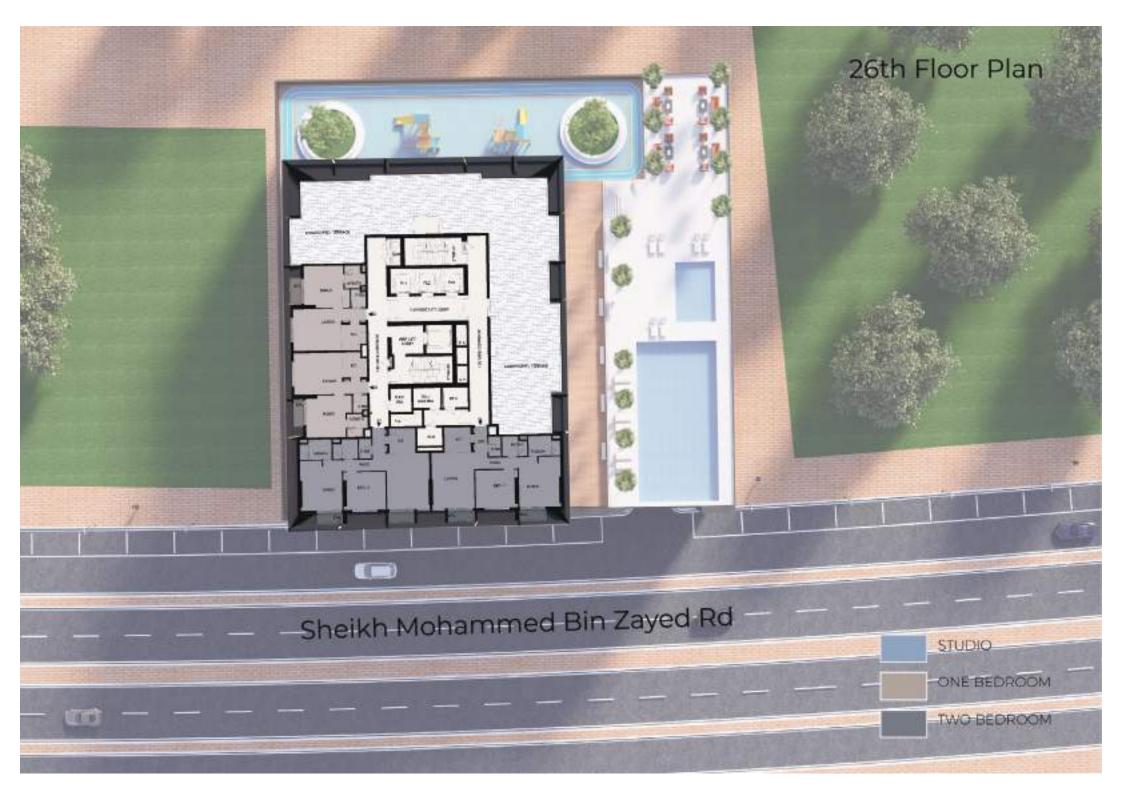

## Project Summary

| 26  | Furnished Apartment Flooi |
|-----|---------------------------|
| 48  | Studio                    |
| 146 | One Bedroom               |
| 50  | Two Bedrooms              |
| 1   | Retail                    |
| 244 | Total Residential flats   |
| 4   | Parking Floors            |
|     |                           |

### Facilities

Swimming Pool Kids Area
GYM BBQ

Walking Track