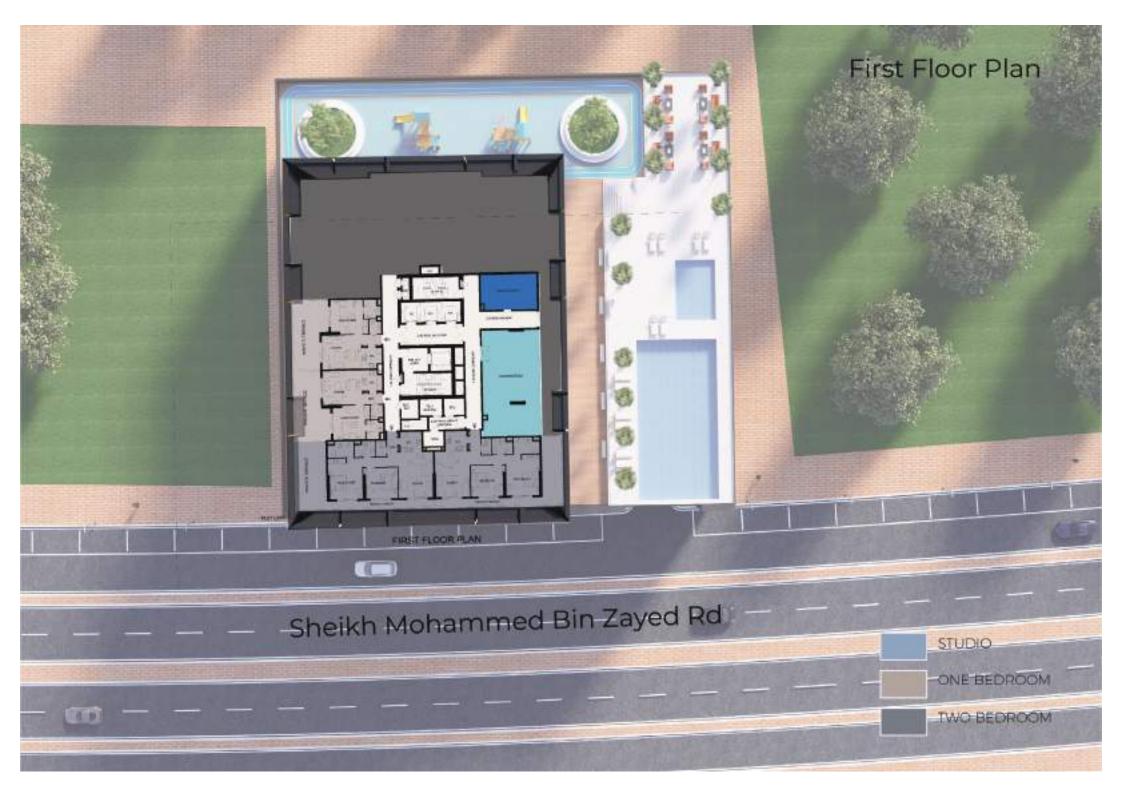

## Project Summary

| 26  | Furnished Apartment Flooi |
|-----|---------------------------|
| 48  | Studio                    |
| 146 | One Bedroom               |
| 50  | Two Bedrooms              |
| 1   | Retail                    |
| 244 | Total Residential flats   |
| 4   | Parking Floors            |
|     |                           |