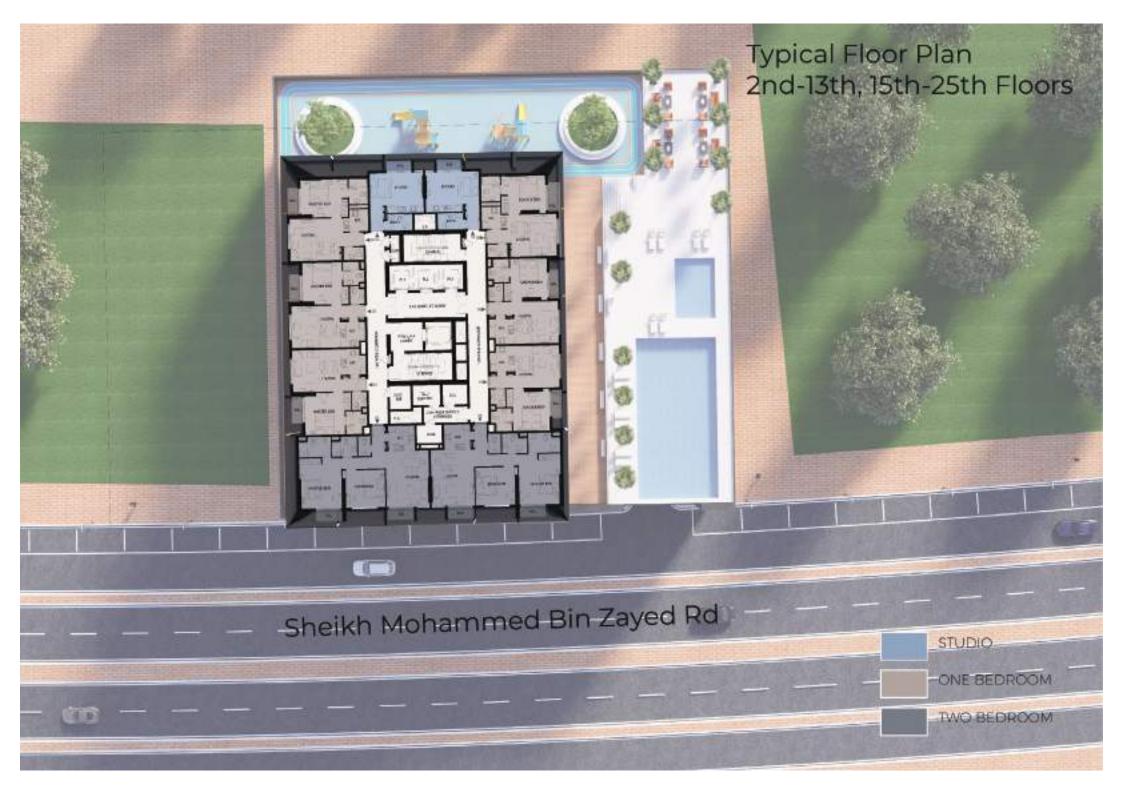

## Project Summary

| 26  | Furnished Apartment Flooi |
|-----|---------------------------|
| 48  | Studio                    |
| 146 | One Bedroom               |
| 50  | Two Bedrooms              |
| 1   | Retail                    |
| 244 | Total Residential flats   |
| 4   | Parking Floors            |
|     |                           |