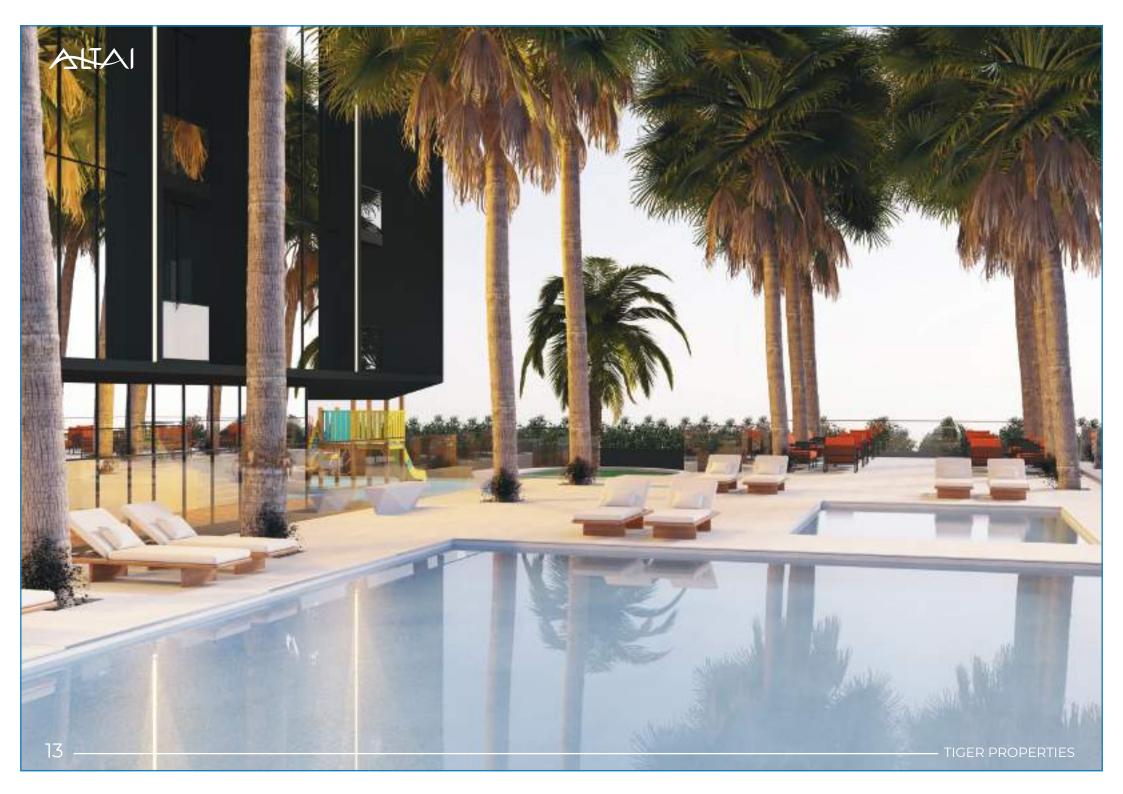

### Facilities

Swimming Pool Kids Area
GYM BBQ

Walking Track

#### Facilities For Every Need

A variety of opulent amenities are available at Altai Tower to assist you unwind, relax, and have fun. Swim in the outdoor pool or use the running and walking track to get some exercise. It has everything you need for terrific health in our cutting-edge gym. Along with a safe area for your kids to enjoy their time, you can take in the beautiful view while keeping an eye on them.