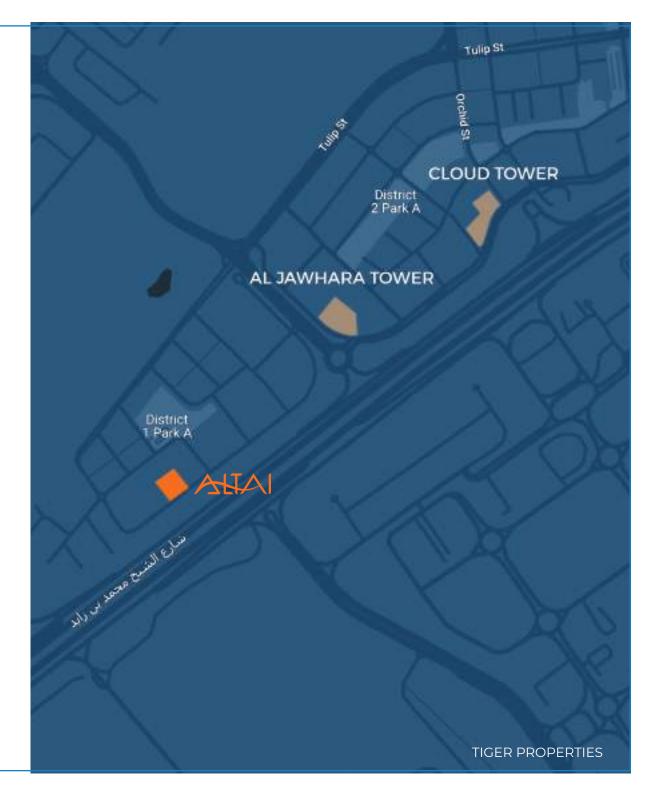

ntastic views, and it is clearly in harmony with the surrounding area. With Altai's unique architectural designs that blend perfectly with JVT's beauty, it's a superior residential building to admire Dubai's skyline.





## Project Summary

| 26  | Furnished Apartment Flooi |
|-----|---------------------------|
| 48  | Studio                    |
| 146 | One Bedroom               |
| 50  | Two Bedrooms              |
| 1   | Retail                    |
| 244 | Total Residential flats   |
| 4   | Parking Floors            |
|     |                           |

### Facilities

Swimming Pool Kids Area
GYM BBQ

Walking Track





### Location Map

#### Close To Your Favorite Places



13 MIN JBR



17 MIN
Mall of Emirates



19 MIN Palm Jumeirah



20 MIN Global Village



23 MIN Dubai Mall





#### Designed With A Great Vision

Fascinating tower with the highest quality materials to ensure your future is unique and full of modernity and joy. We prioritizes your needs and aims to deliver nothing but the best results

















#### Facilities For Every Need

A variety of opulent amenities are available at Altai Tower to assist you unwind, relax, and have fun. Swim in the outdoor pool or use the running and walking track to get some exercise. It has everything you need for terrific health in our cutting-edge gym. Along with a safe area for your kids to enjoy their time, you can take in the beautiful view while keeping an eye on them.













#### An Interior Of Comfort

Residents are greeted with an air of richness and refinement as soon as they enter Altai Tower's