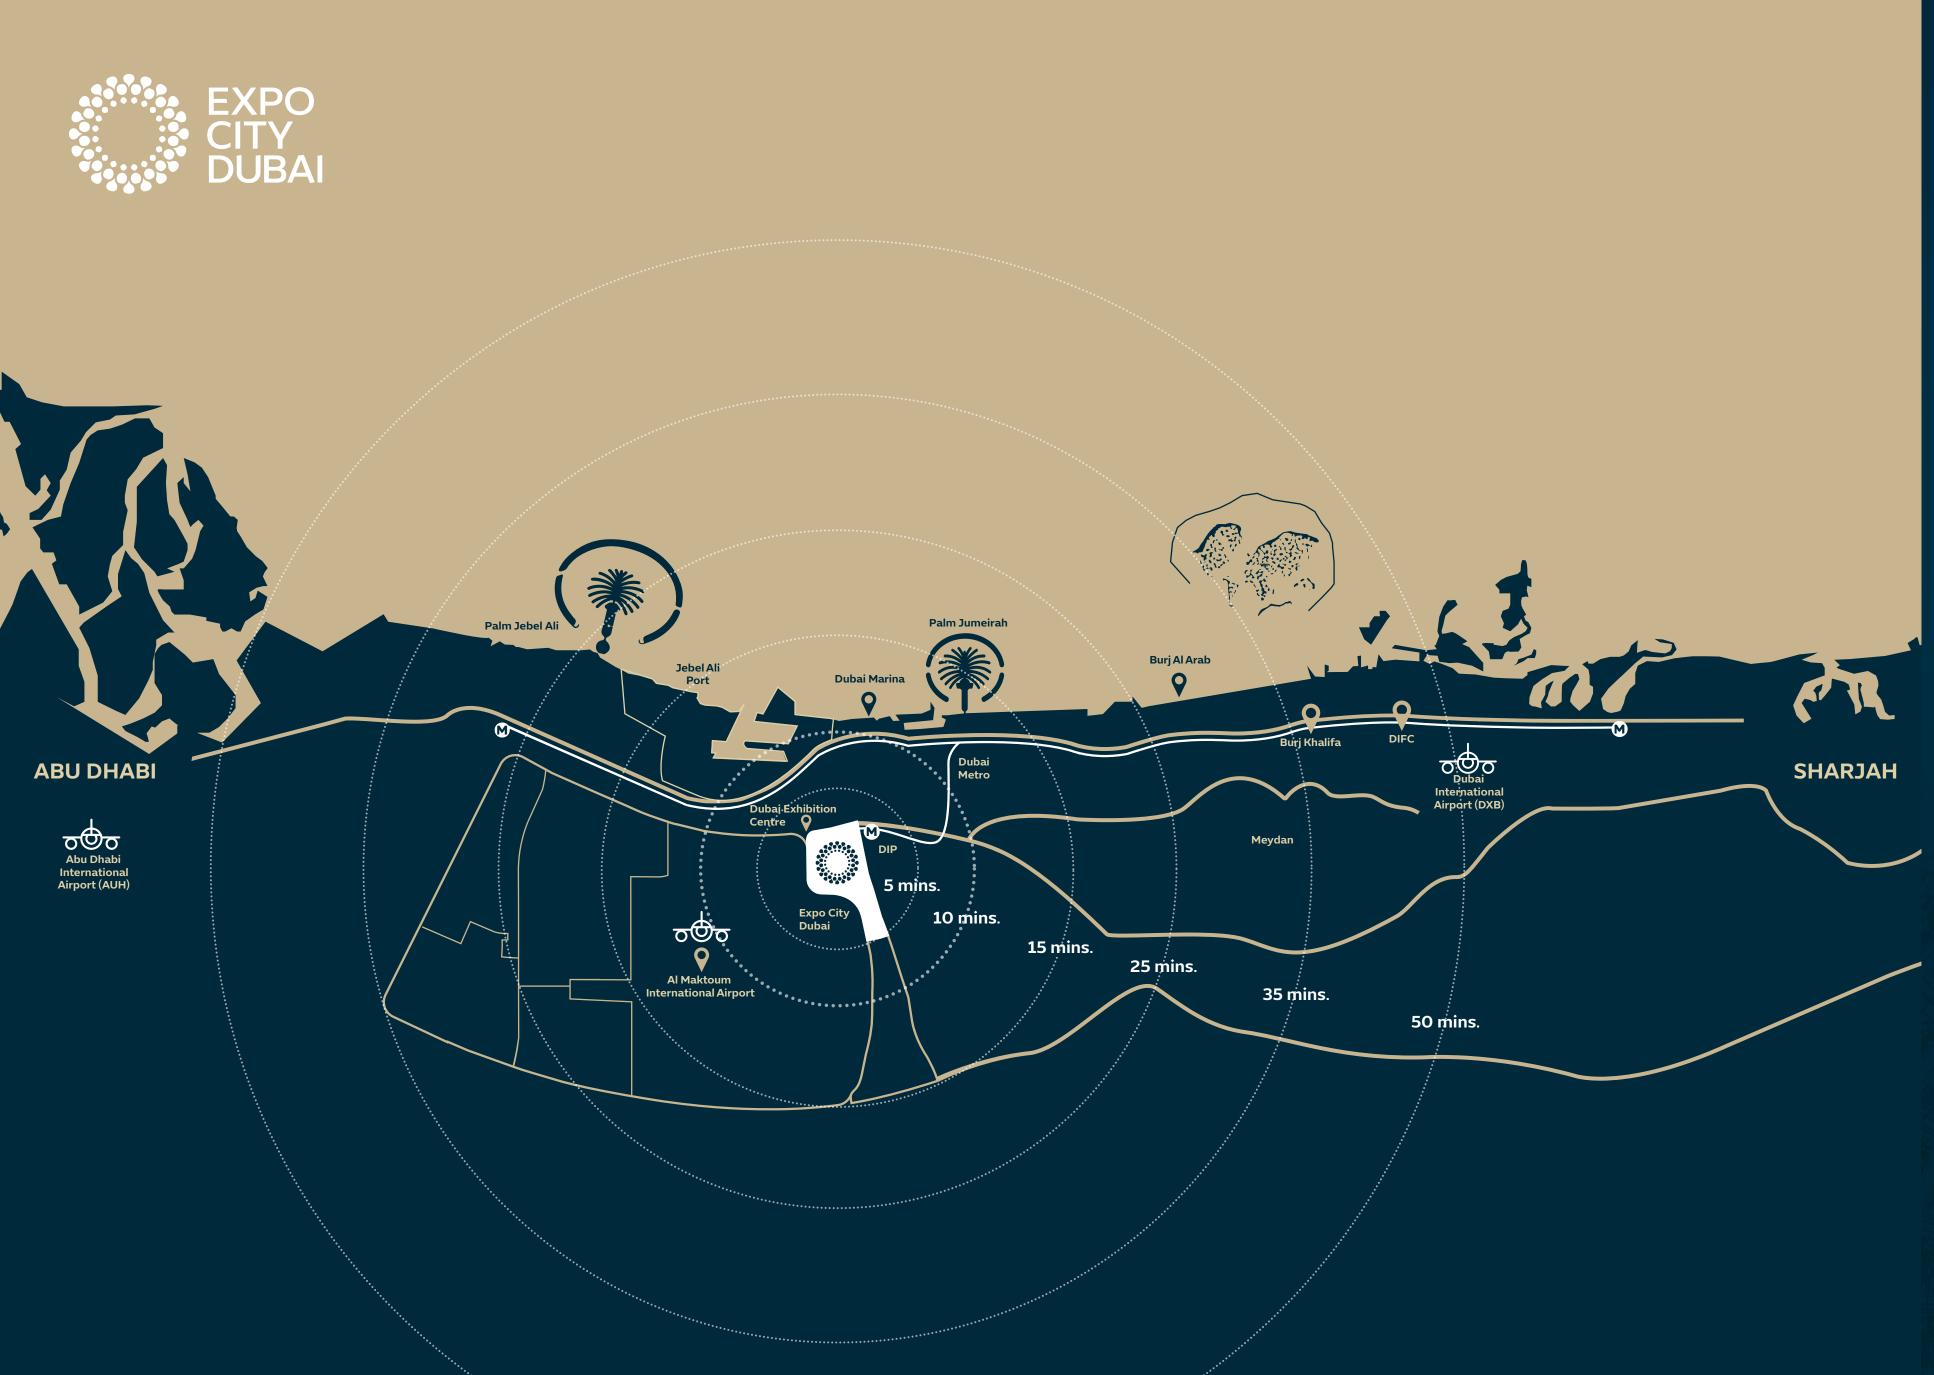

#### PERFECTLY INTEGRATED

Living at Expo City Dubai means being part of a unique urban community with seamless connectivity to the Dubai cityscape beyond.

Enjoy easy access via four prominent highways: Sheikh Mohammed bin Zayed Road, Sheikh Zayed Road, Emirates Road and Al Khail Road ensure effortless connections to Dubai, Abu Dhabi and the northern emirates.

Proximity to global air hubs: Strategically positioned, just 20 minutes away from Al Maktoum International Airport and within an hour's drive of Dubai International and Abu Dhabi International Airports, ensuring global connectivity at your doorstep.

Direct access to Dubai Metro:

A dedicated metro station guarantees uninterrupted travel to Dubai Marina, where further connections to the rest of the city enhance your urban mobility experience.

Strategic location: Linking Dubai to Abu Dhabi and cementing Dubai's position as a hub for international trade and a gateway to the world, Expo City is home to a thriving business community.