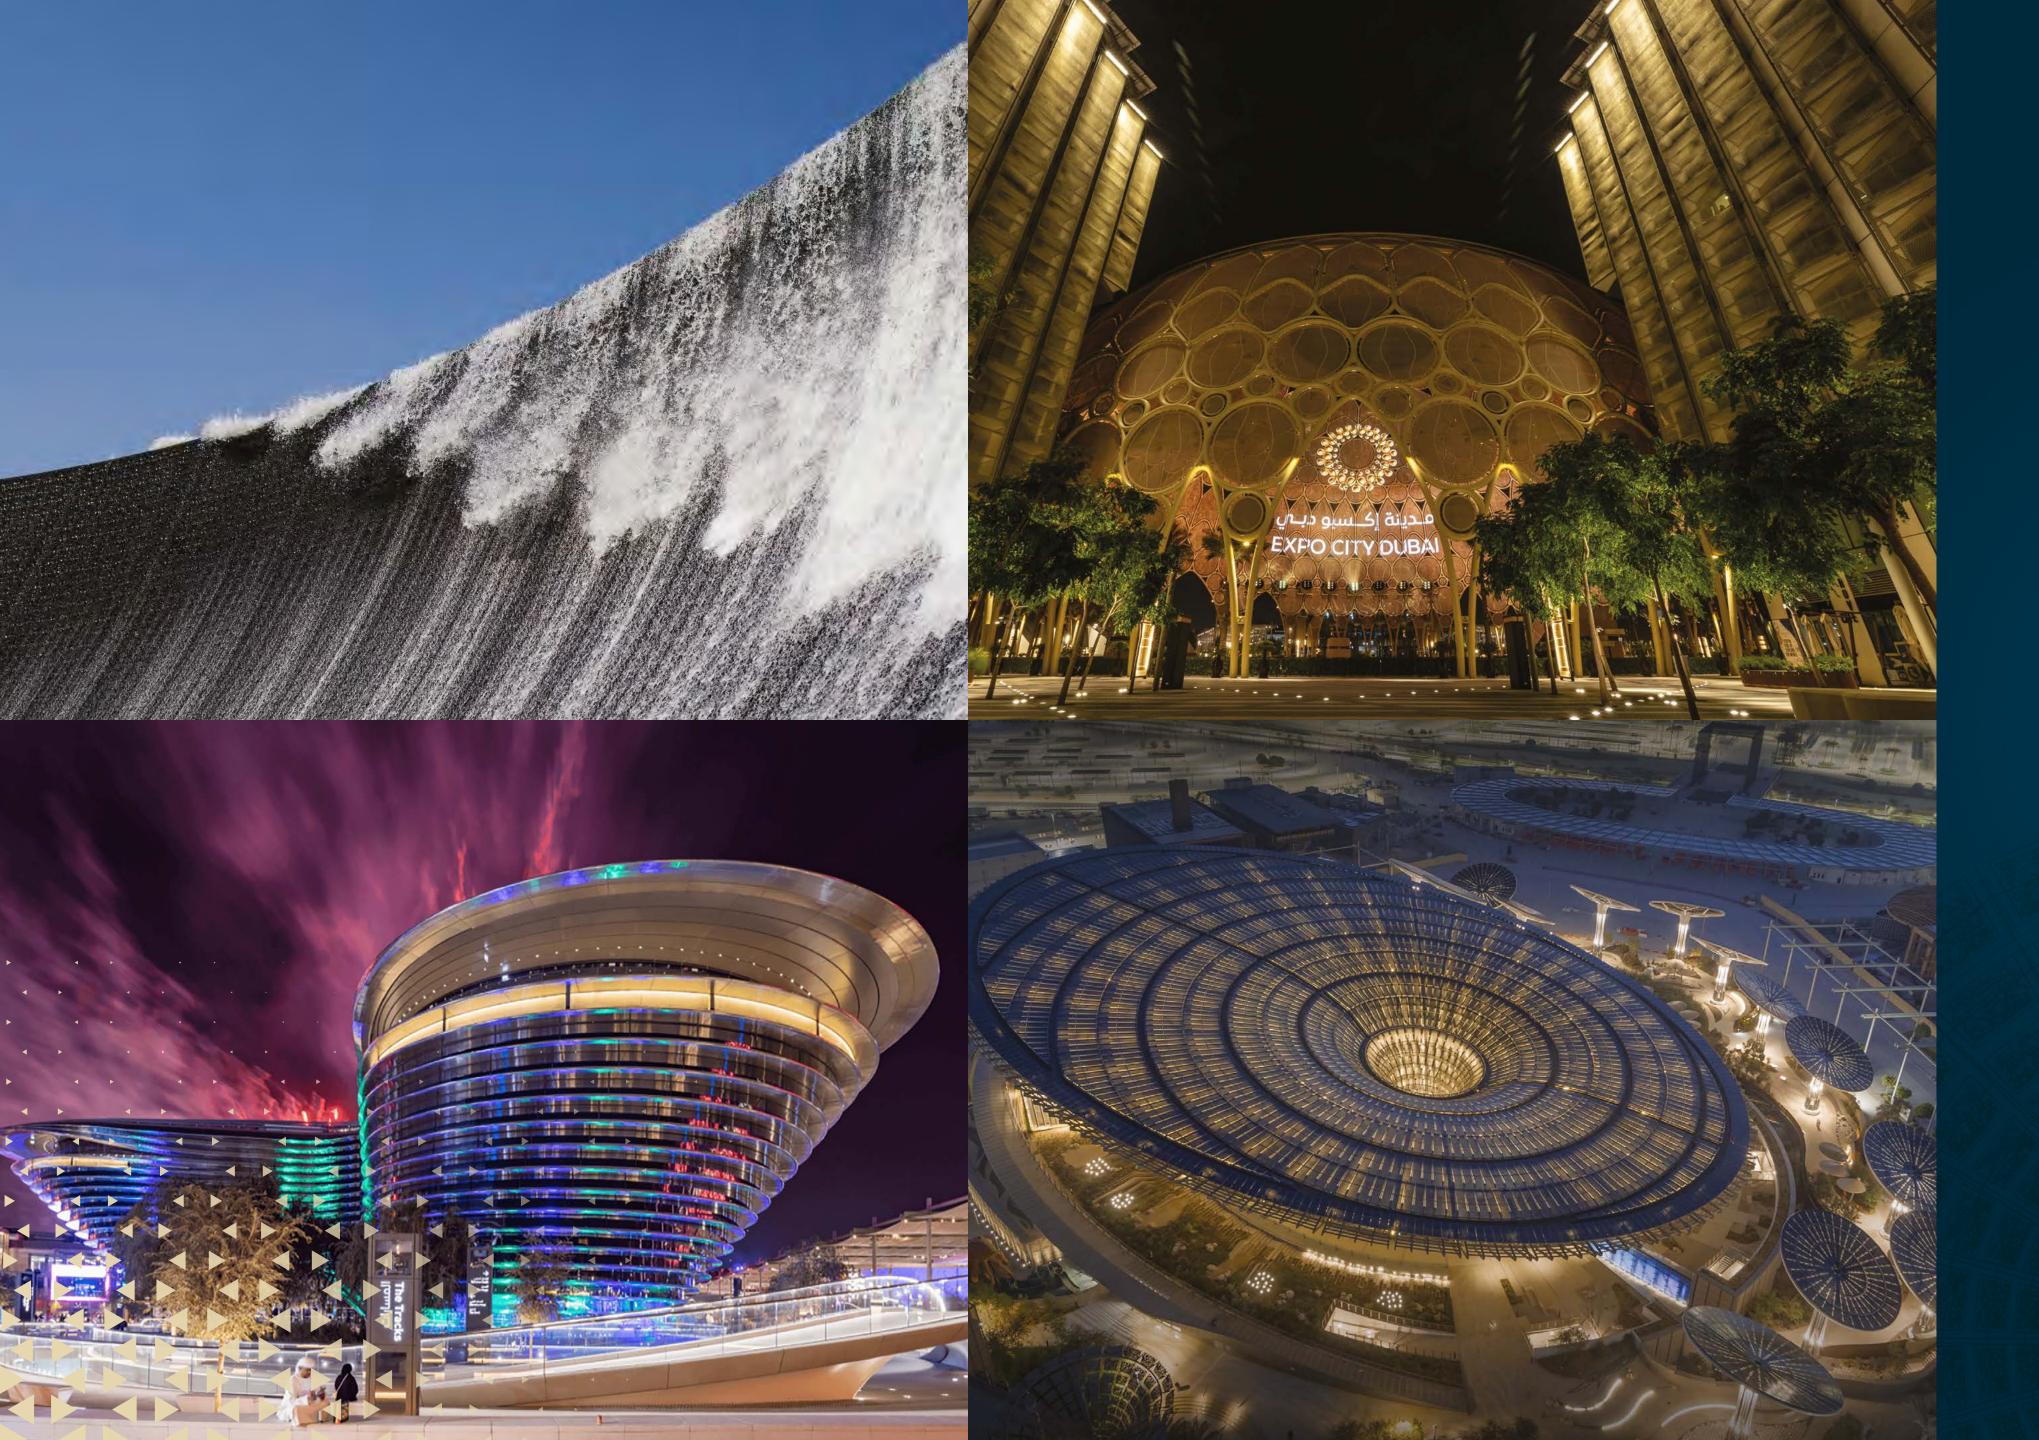

AL WAHA

03 – PERFECTLY INTEGRATED

SURREAL

TERRA

All and a star

ar.

#### ATTRACTIONS

#### SURREAL WATER FEATURE AL WASL PLAZA ALIF TERRA VISION GARDEN IN THE SKY

HI I