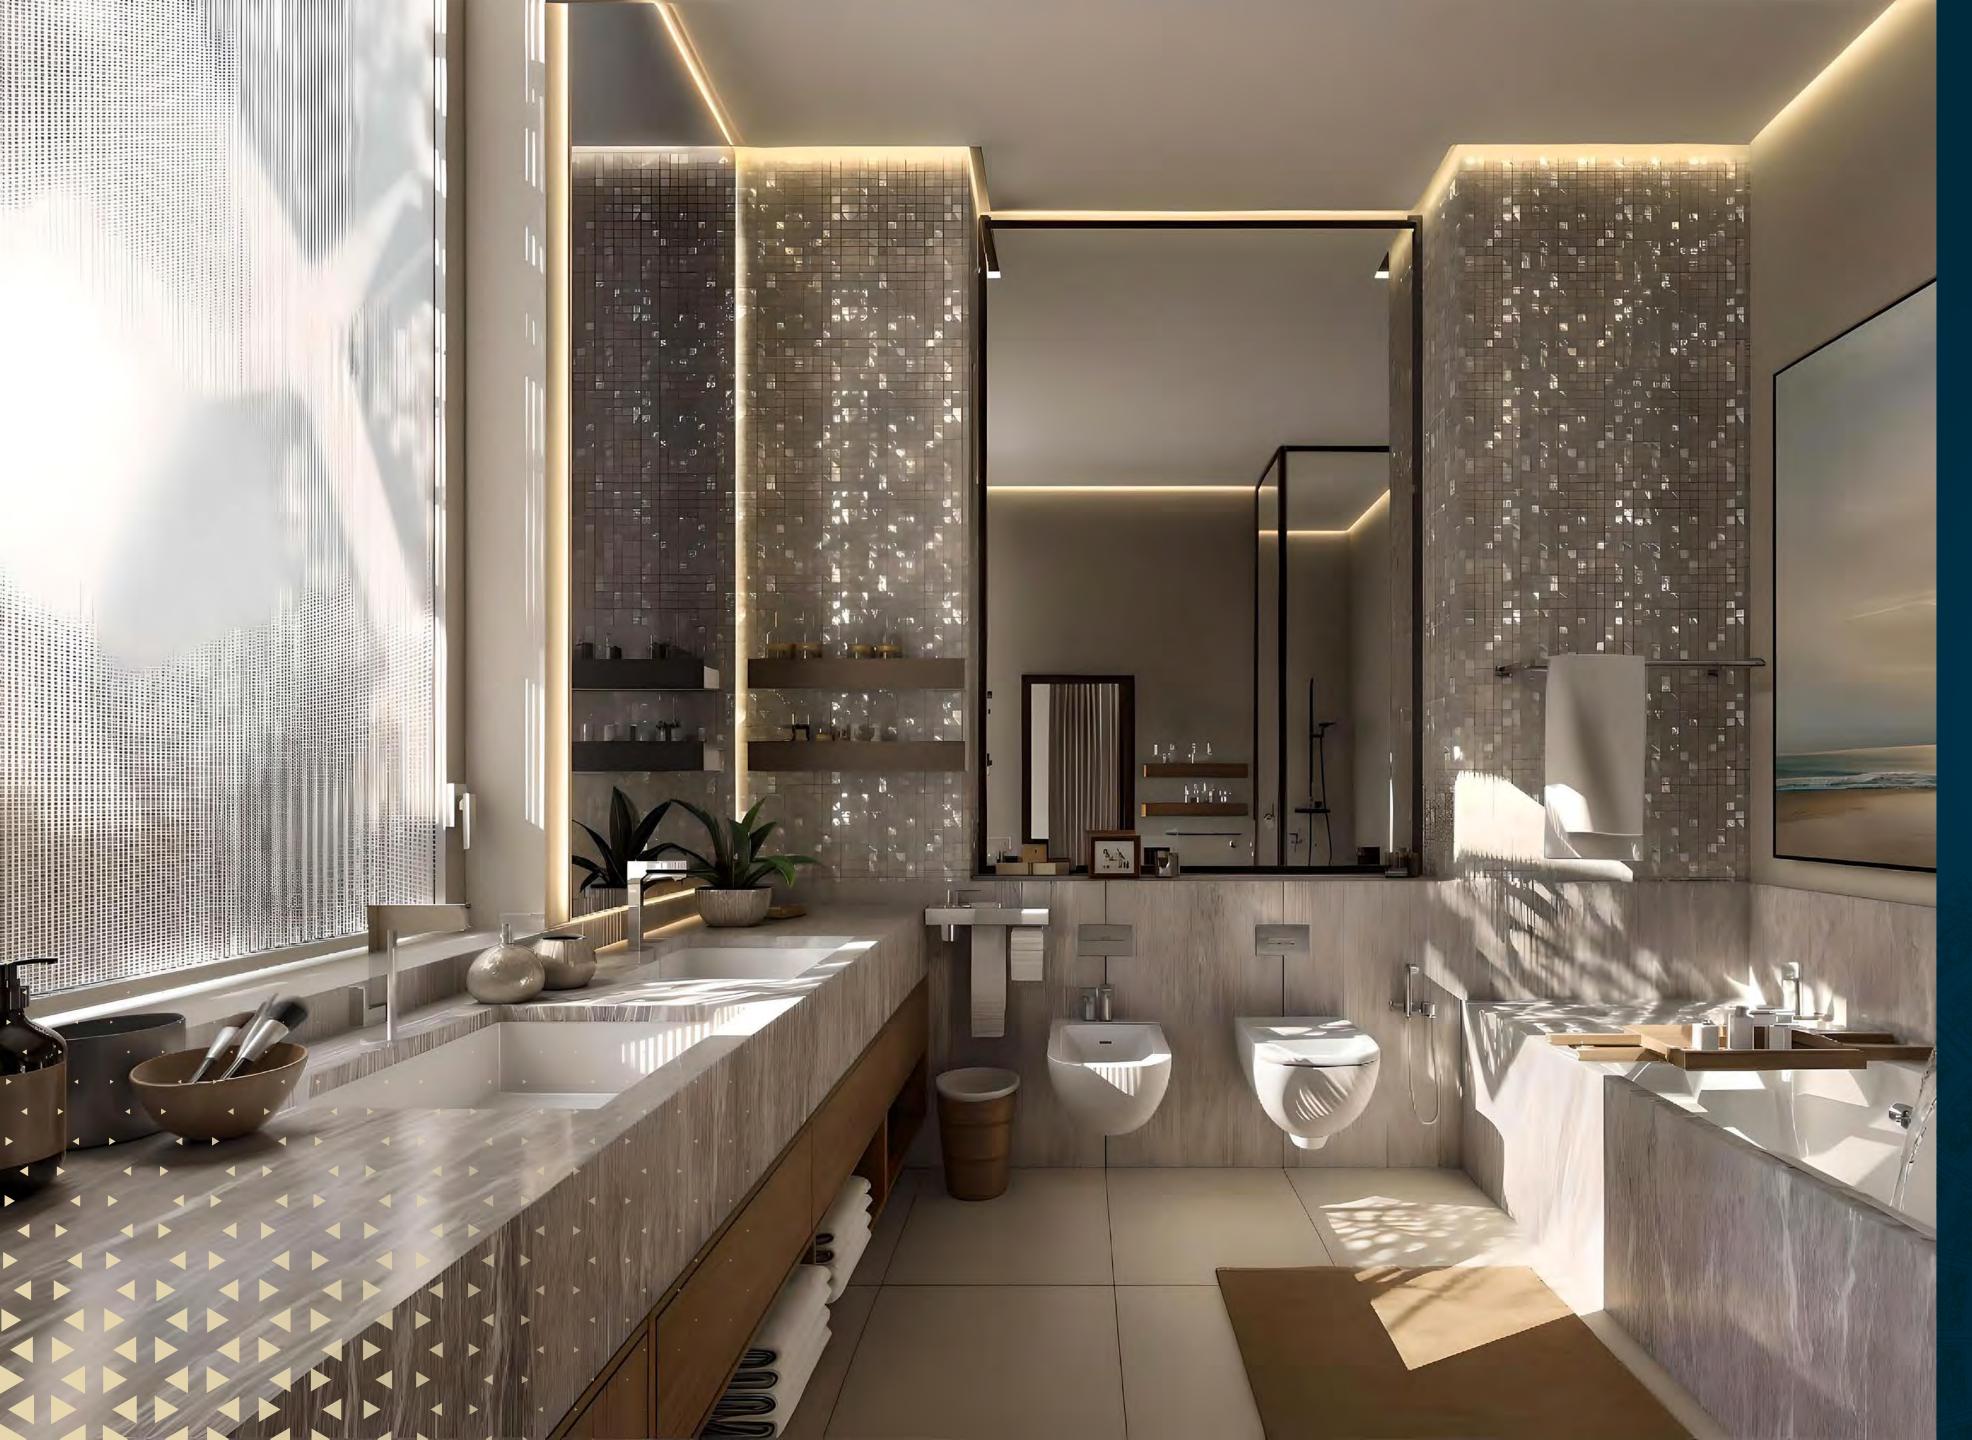

# MASTER BATHROOMS

The bathrooms feature luxurious finishes and soft lighting. Mosaic tiles add a sophisticated 'sparkle' to the space.