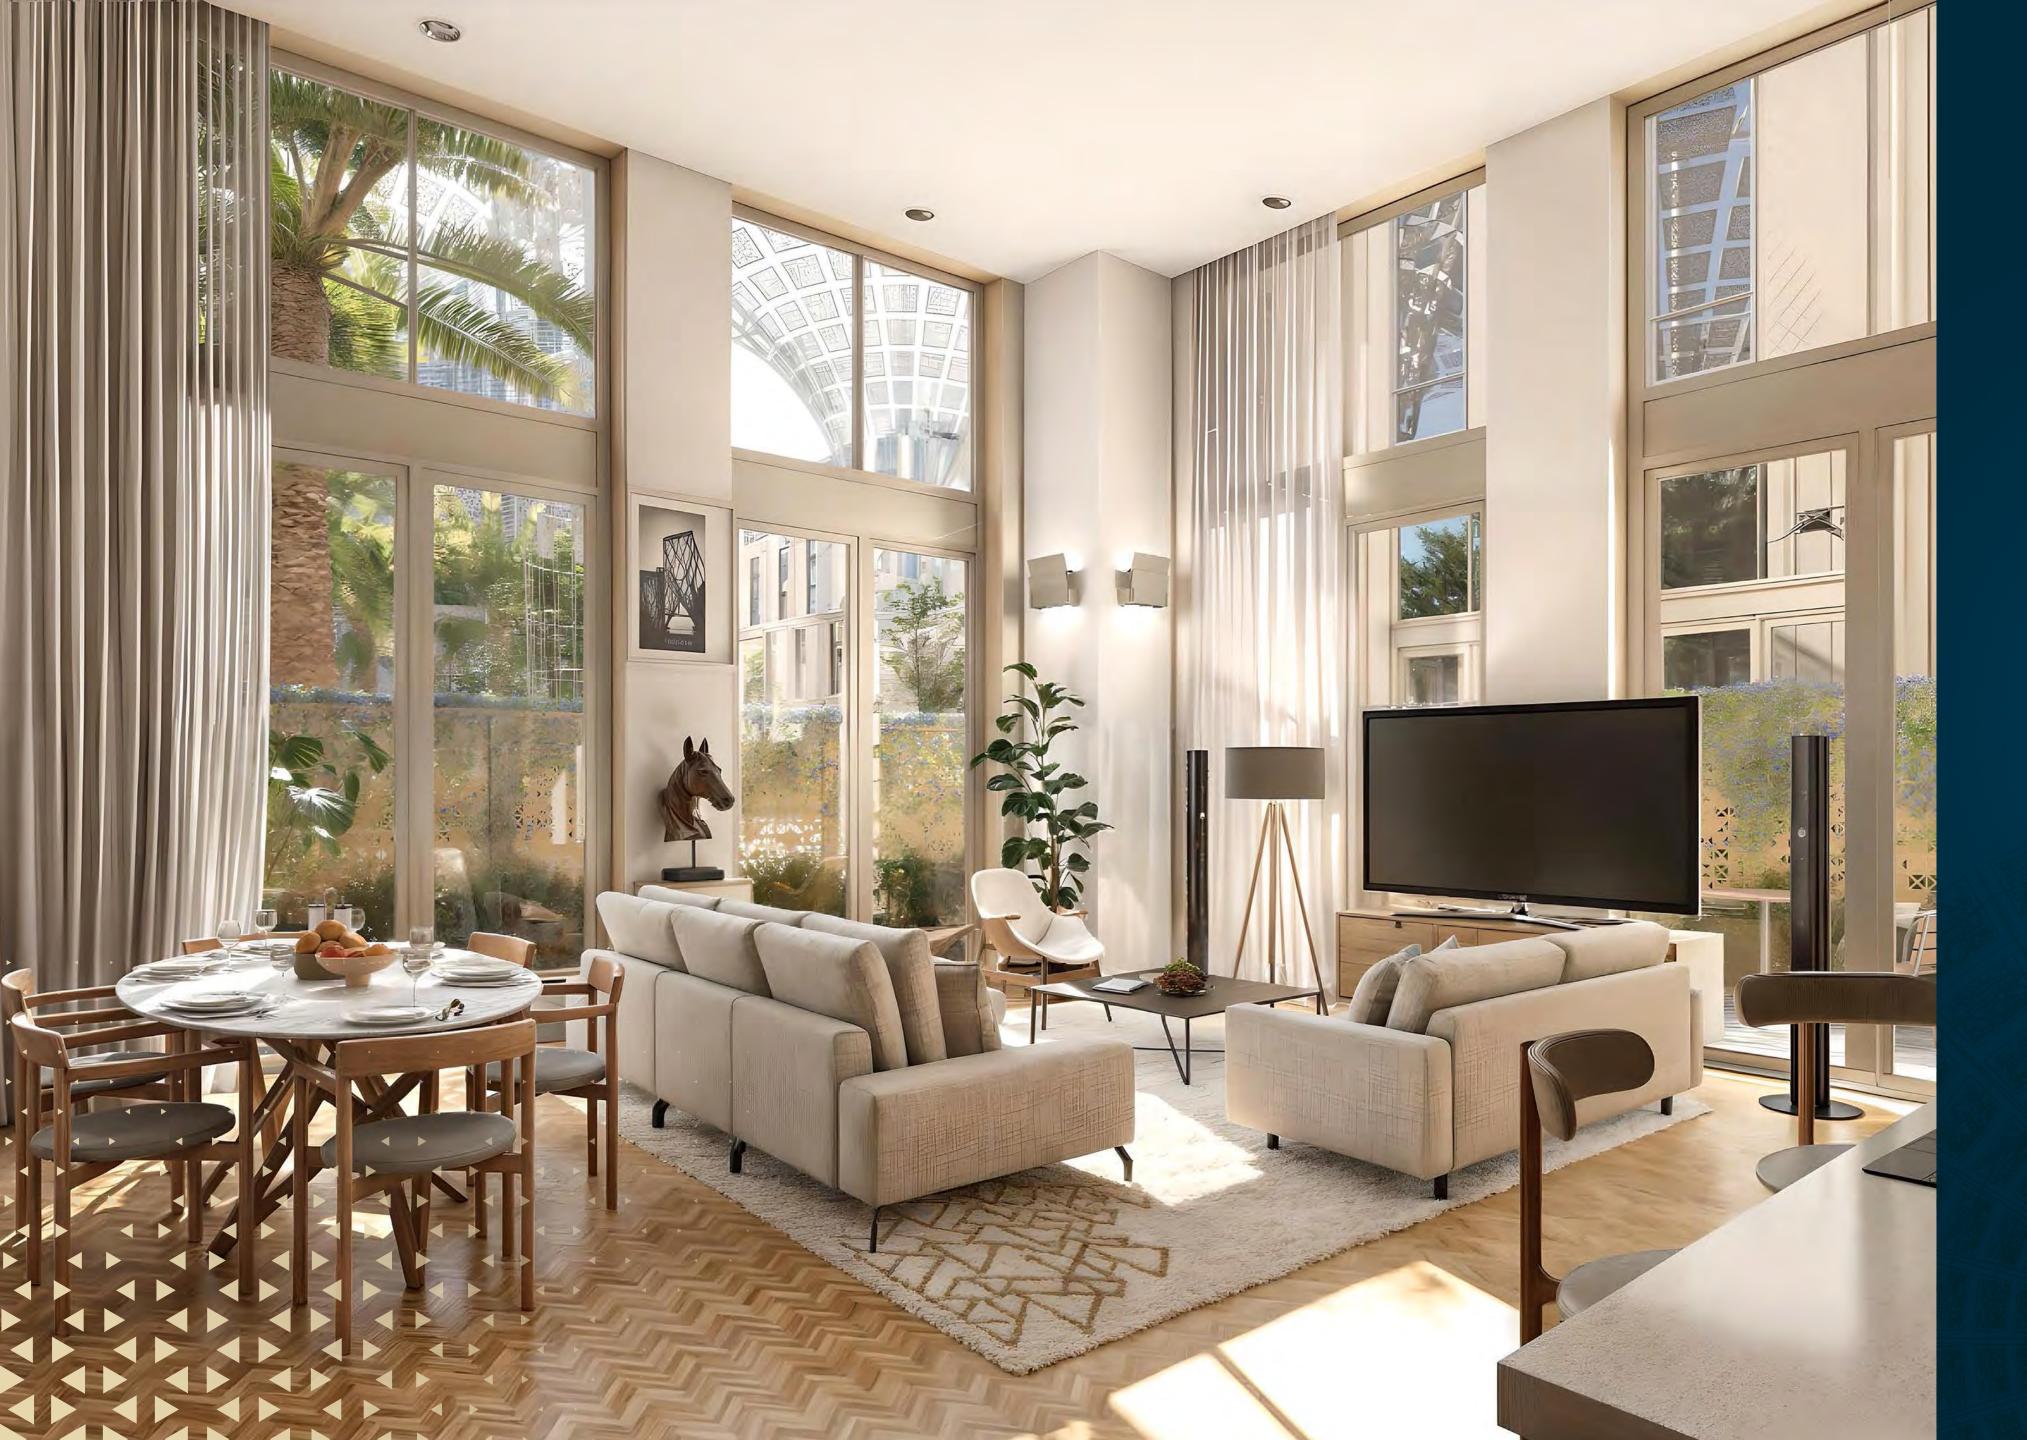

#### LOFTS AND APARTMENTS

Al Waha's prestige lofts and apartments invite the outdoors in, with generous floor-to-ceiling windows that bathe your home in natural light.

Open, expansive living spaces offer plenty of room for entertaining or family time, while elegant finishes add a touch of luxury to your daily lifestyle.

#### LOFT LIVING

Enjoy a spacious, contemporary living area with corner views outside, as full-height windows bathe the space in natural light.

Prestige loft apartments feature a stunning centrepiece staircase leading to two generous double bedrooms and an elegant bathroom.

#### APARTMENT LIVING

Bright and open plan living areas blend comfort with style, with calming views of the shaded courtyards and lush landscape beyond.