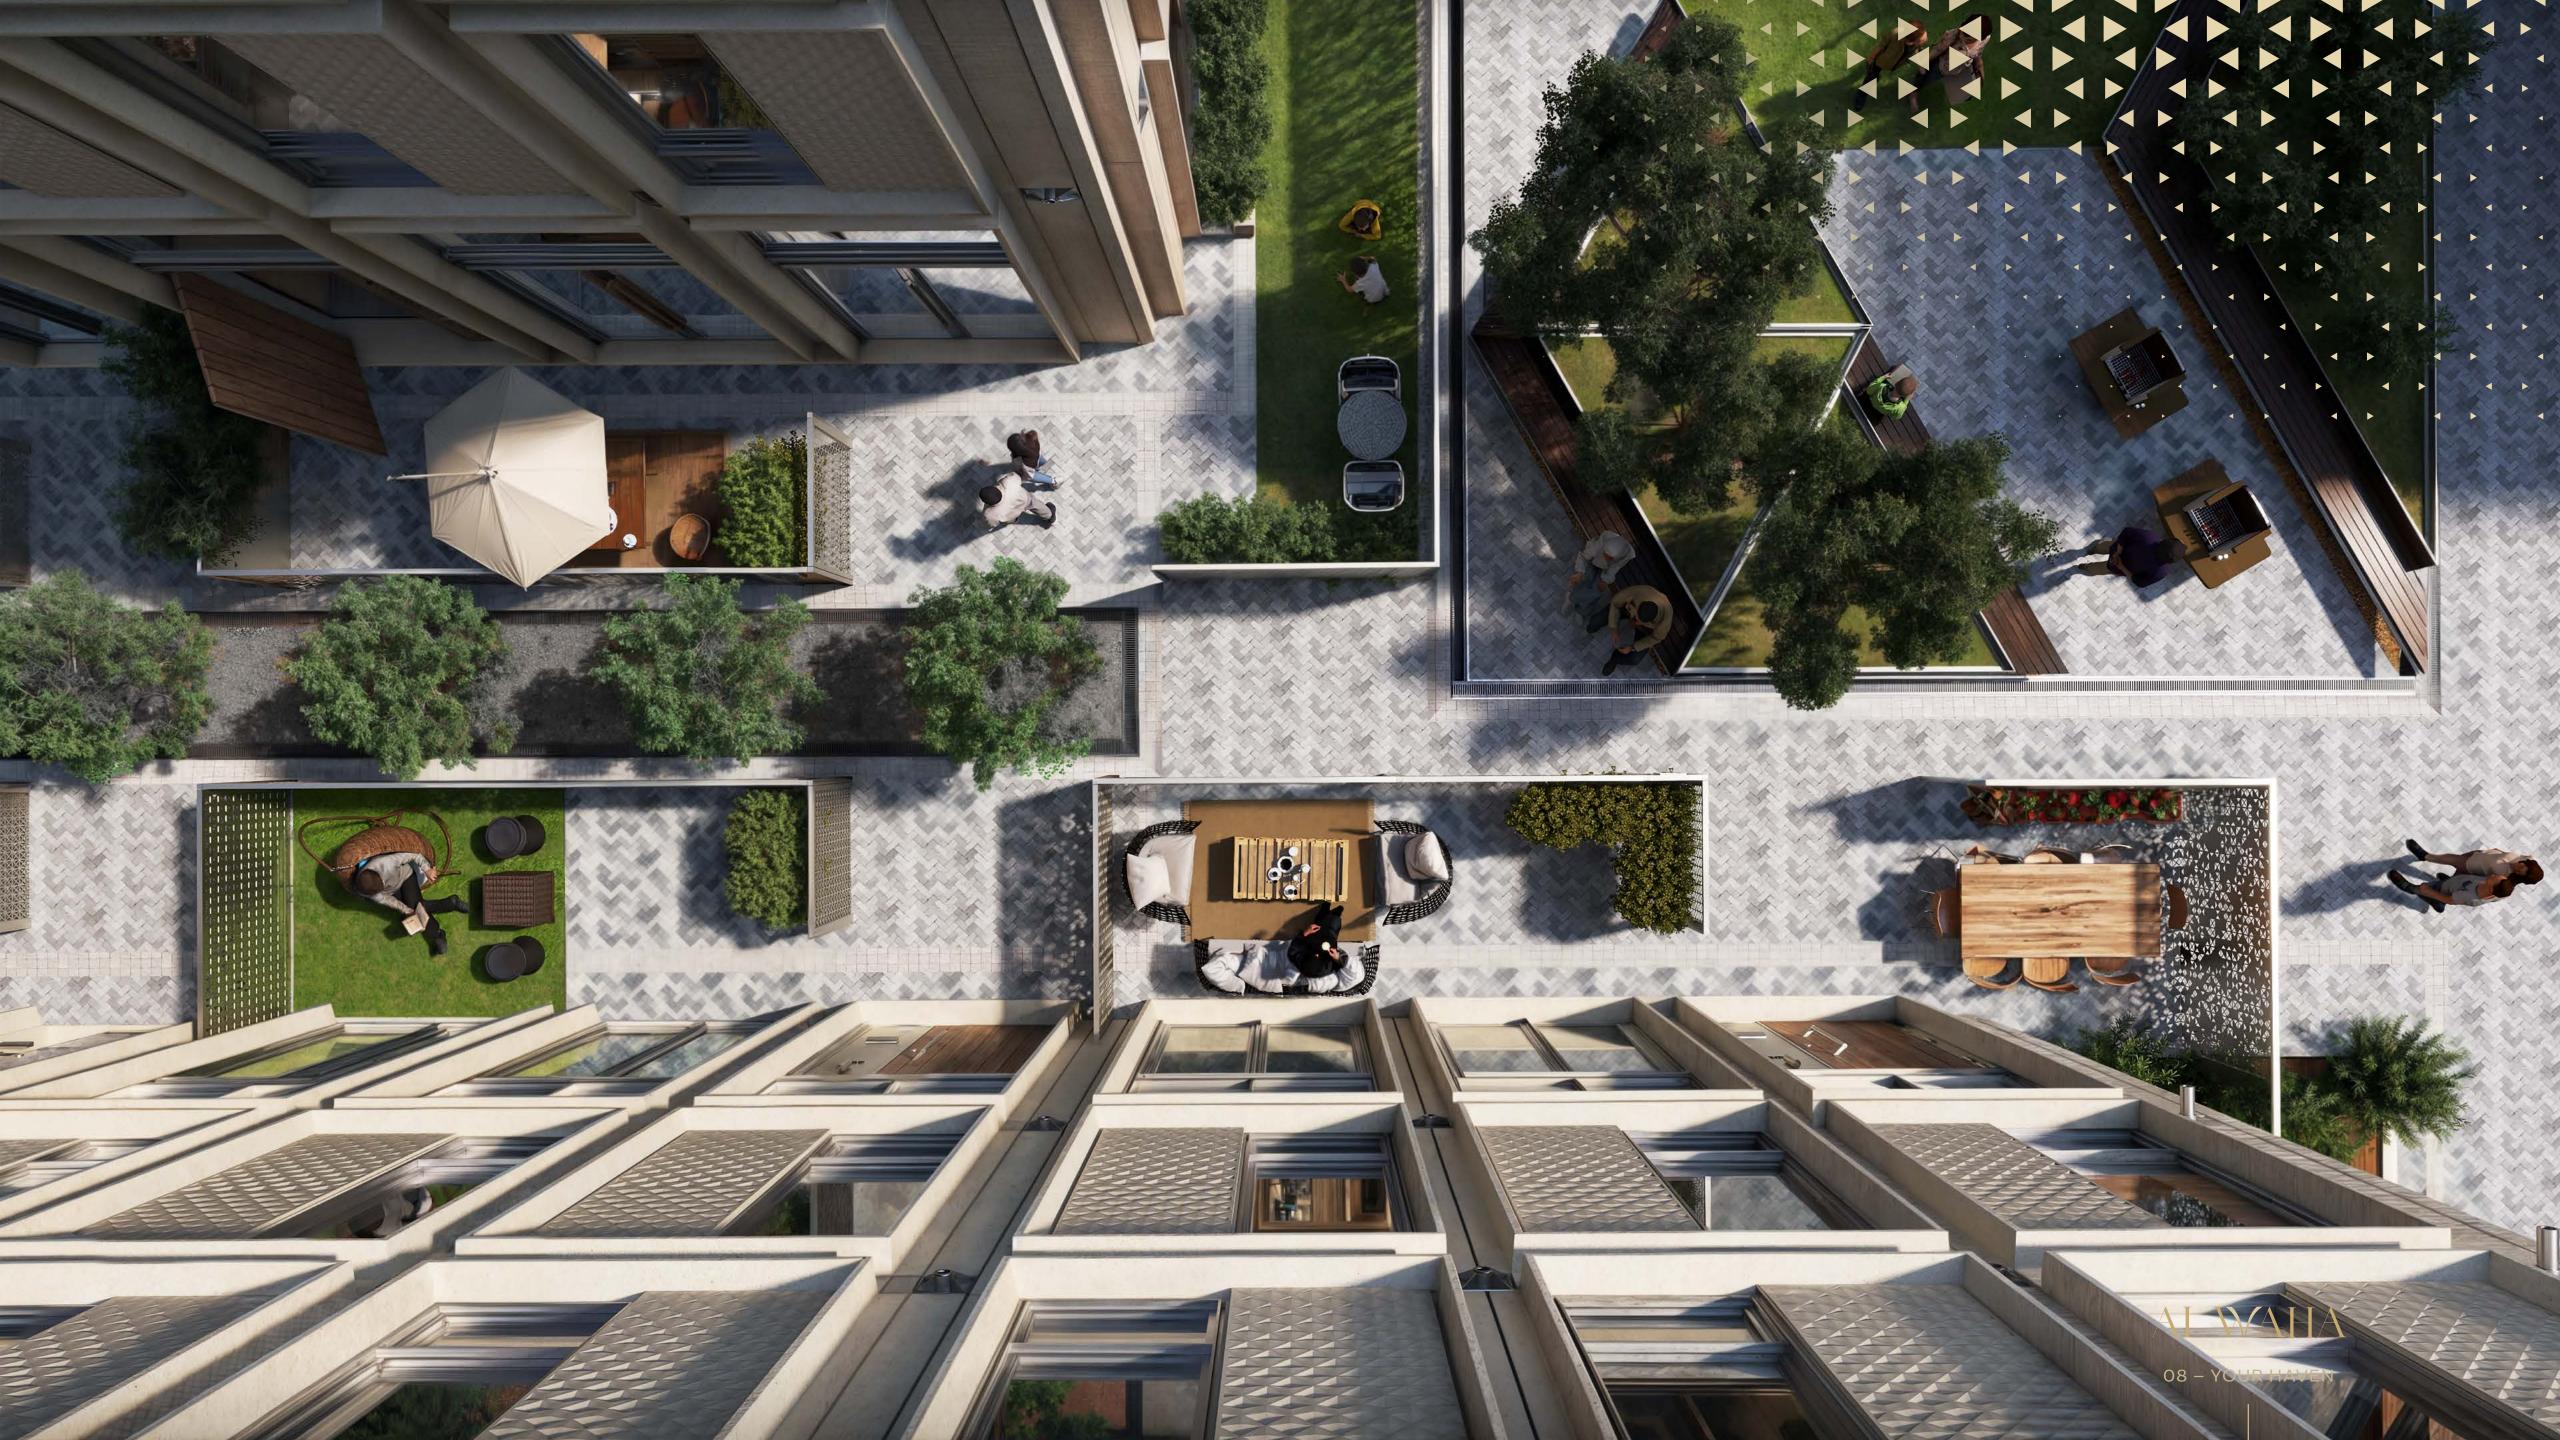

#### SPACIOUS LOFTS AND APARTMENTS

Two-bedroom lofts

One- to two-bedroom apartments

Peaceful, secluded homes

Nestled around tranquil, dappled courtyards

Floor-to-ceiling windows in all living spaces

Modern, high-quality finishes and fixtures throughout

Built-in wardrobes in all bedrooms

Basement parking