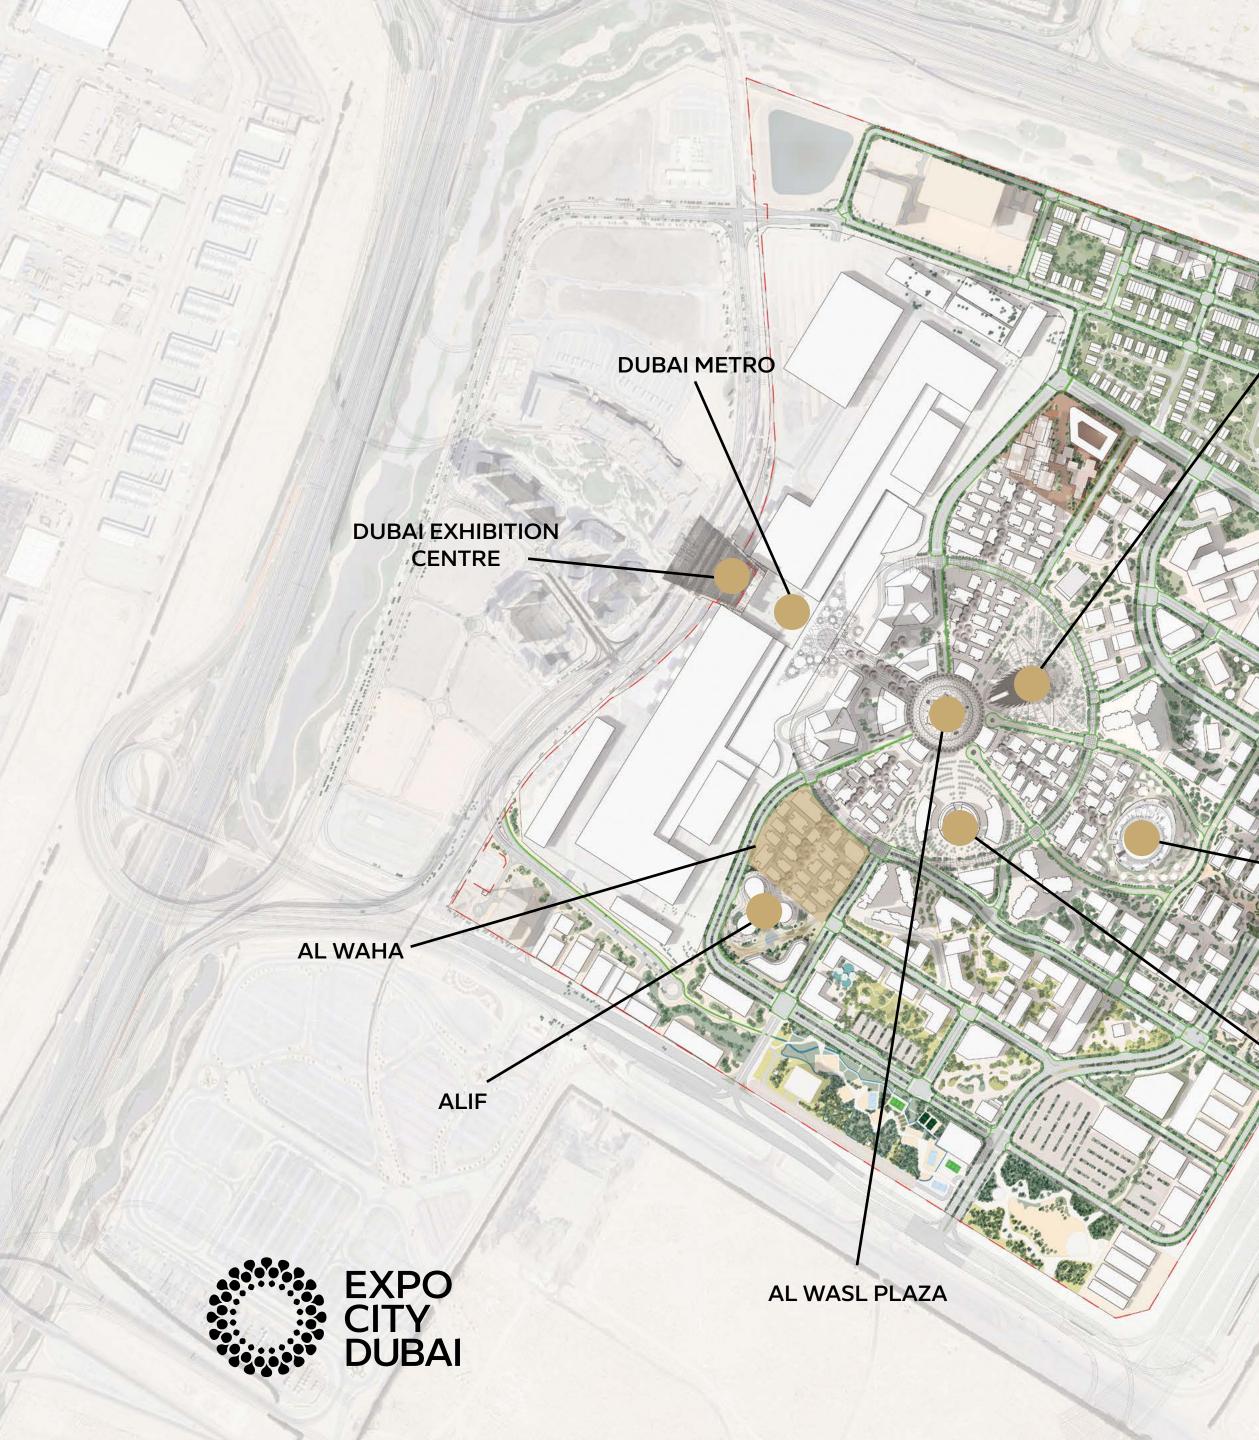

#### PERFECTLY INTEGRATED

Living at Expo City Dubai means being part of a unique urban community with seamless connectivity to the Dubai cityscape beyond.

Enjoy easy access via four prominent highways: Sheikh Mohammed bin Zayed Road, Sheikh Zayed Road, Emirates Road and Al Khail Road ensure effortless connections to Dubai, Abu Dhabi and the northern emirates.

Proximity to global air hubs: Strategically positioned, just 20 minutes away from Al Maktoum International Airport and within an hour's drive of Dubai International and Abu Dhabi International Airports, ensuring global connectivity at your doorstep.

Direct access to Dubai Metro:

A dedicated metro station guarantees uninterrupted travel to Dubai Marina, where further connections to the rest of the city enhance your urban mobility experience.

Strategic location: Linking Dubai to Abu Dhabi and cementing Dubai's position as a hub for international trade and a gateway to the world, Expo City is home to a thriving business community.

AL WAHA

03 – PERFECTLY INTEGRATED

SURREAL

TERRA

All and a star

ar.