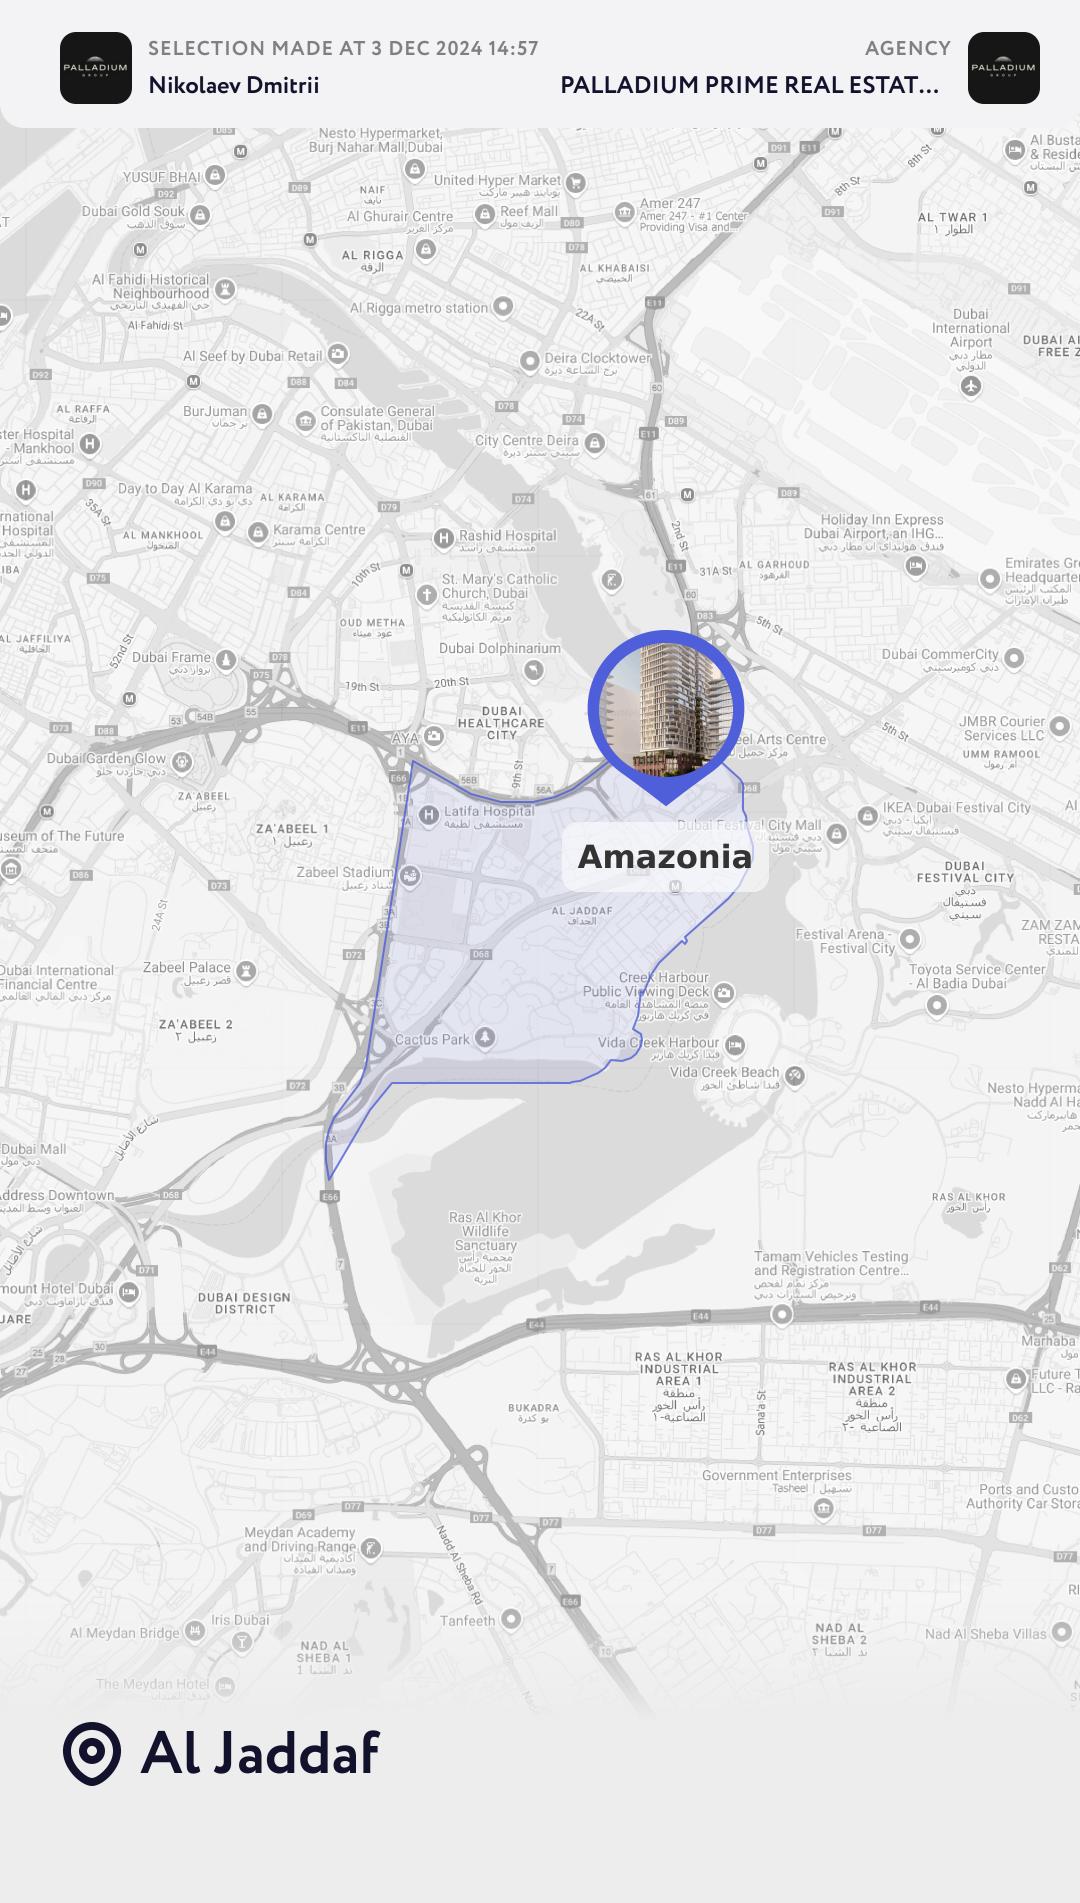

#### **Project Description**

The residential building "Amazonia" from Palladium Development is not just a living space; it is a place where everyone can find comfort and tranquility. Amazonia embodies the dream of living in the ideal Al Jaddaf area, near the Dubai Creek canal. The Business Bay area is just 10 minutes away, and also nearby is the largest shopping center, Dubai Mall, in the Downtown area, which can be reached in 10 minutes by metro located near the building. The Al Jaddaf region combines the tranquility of green spaces with the dynamics of business infrastructure.