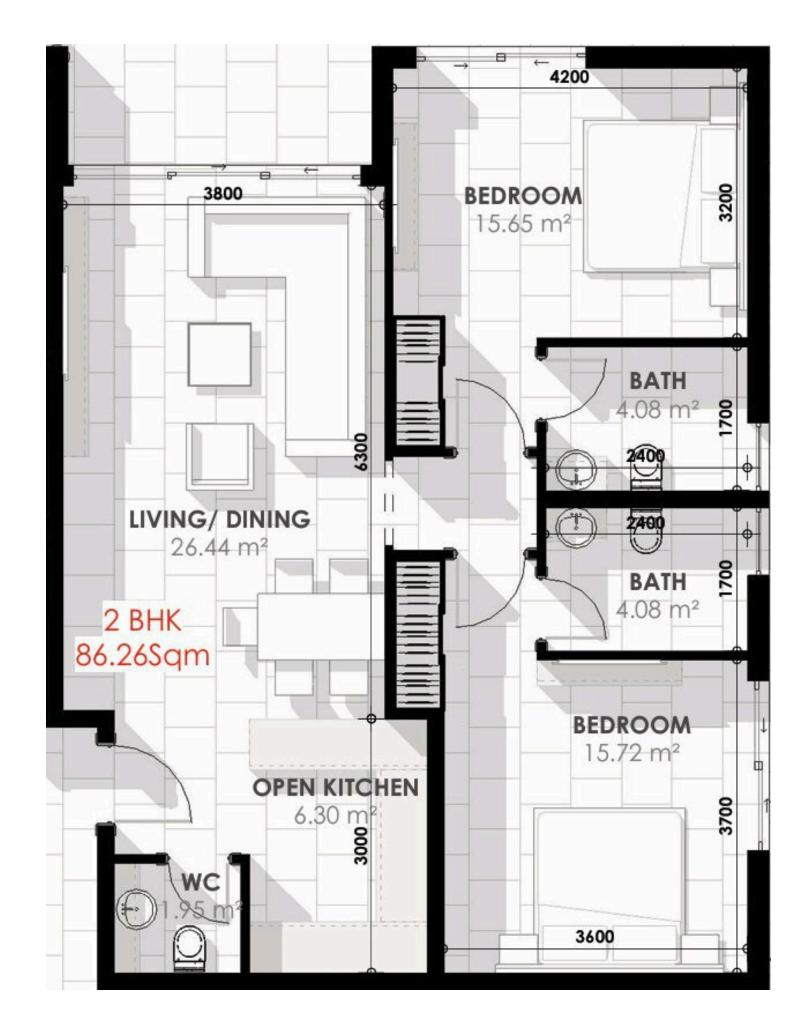

#### **2 BHK**

Apartment

#### 1650000 AED

Total S

74.32 m<sup>2</sup>

**Bedrooms** 

**2 BR** 

₩

**Balconies** 