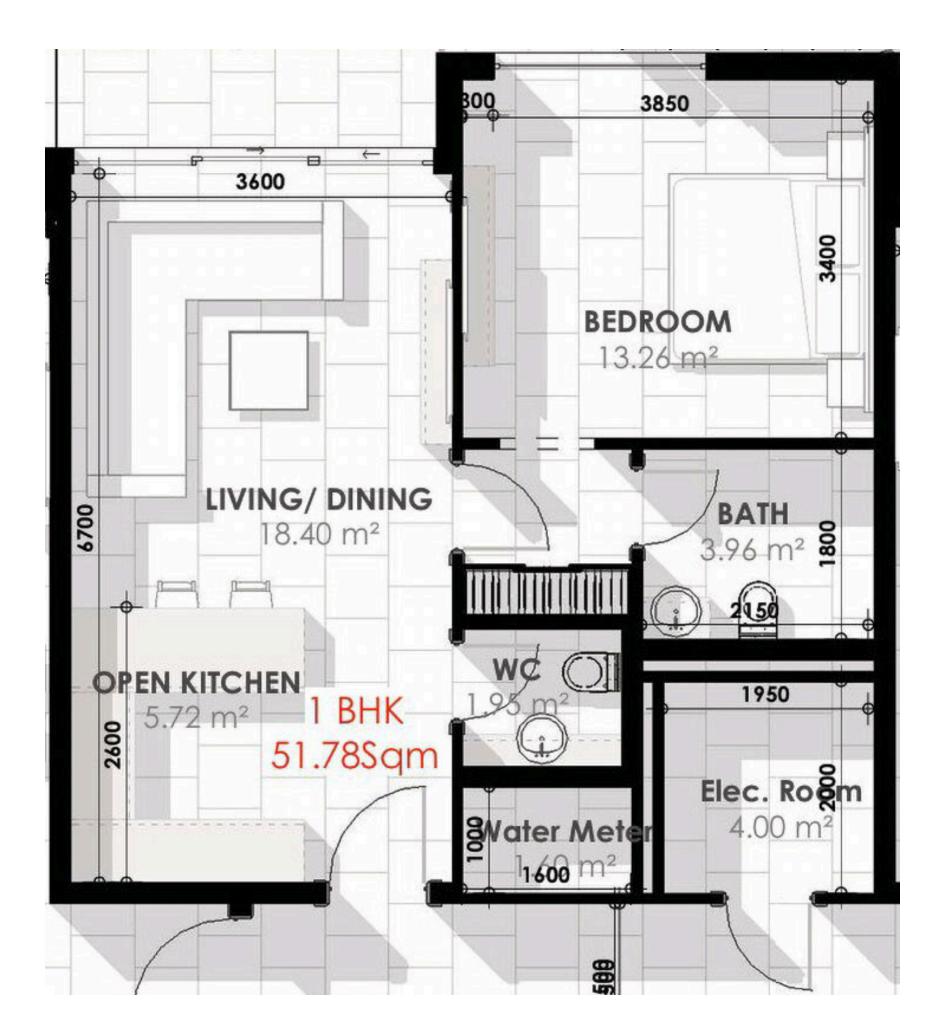

#### 1BHK

Apartment

#### 1100 000 AED

Total S

51.1 m<sup>2</sup>

**Bedrooms** 

1BR

**Balconies** 

**Building 1** 