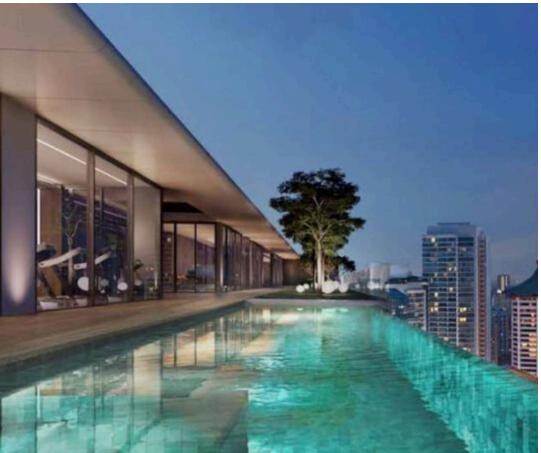

#### **Project Description**

The residential building "Amazonia" from Palladium Development is not just a living space; it is a place where everyone can find comfort and tranquility. Amazonia embodies the dream of living in the ideal Al Jaddaf area, near the Dubai Creek canal. The Business Bay area is just 10 minutes away, and also nearby is the largest shopping center, Dubai Mall, in the Downtown area, which can be reached in 10 minutes by metro located near the building. The Al Jaddaf region combines the tranquility of green spaces with the dynamics of business infrastructure.

Strolling along the Dubai Creek water canal will fill each day with freshness, while a unique waterfall descending from the upper floor of the building in real time will create an atmosphere of relaxation and...