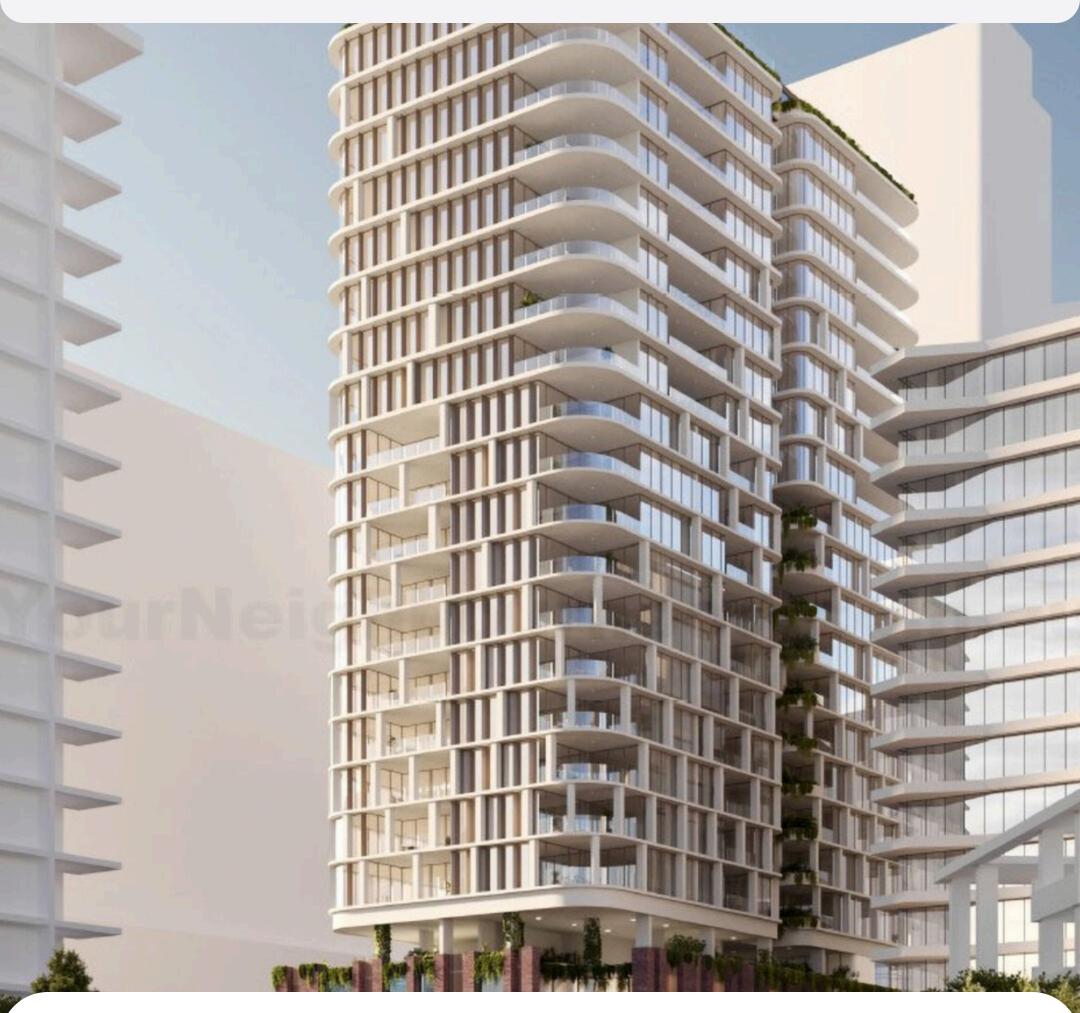

### Amazonia

by Palladium Development

O Dubai • Al Jaddaf

1BR, 2BR available Completion

Footage

from 1,1 M AED 2026 from 51.1 m<sup>2</sup>

1BR

1100000 - 1100000 AED

#### **Project Description**

The residential building "Amazonia" from Palladium Development is not just a living space; it is a place where everyone can find comfort and tranquility. Amazonia embodies the dream of living in the ideal Al Jaddaf area, near the Dubai Creek canal. The Business Bay area is just 10 minutes away, and also nearby is the largest shopping center, Dubai Mall, in the Downtown area, which can be reached in 10 minutes by metro located near the building. The Al Jaddaf region combines the tranquility of green spaces with the dynamics of business infrastructure.

Strolling along the Dubai Creek water canal will fill each day with freshness, while a unique waterfall descending from the upper floor of the building in real time will create an atmosphere of relaxation and...