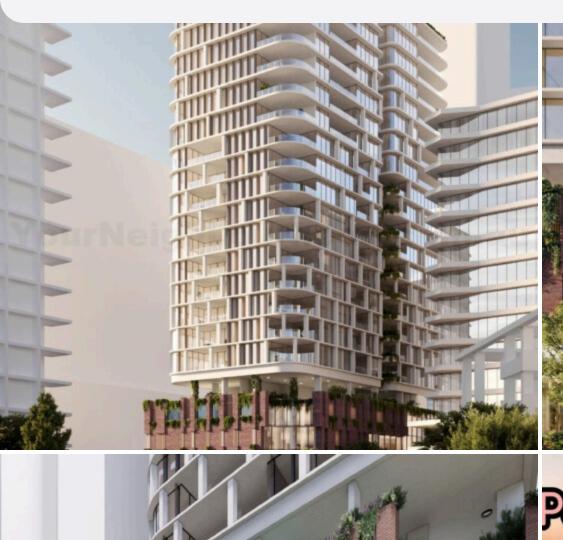

### Amazonia

by Palladium Development

O Dubai • Al Jaddaf

1BR, 2BR available Completion

Footage

from 1,1 M AED 2026 from 51.1 m<sup>2</sup>

1BR

1100000 - 1100000 AED

#### **Project Description**

The residential building "Amazonia" from Palladium Development is not just a living space; it is a place where everyone can find comfort and tranquility. Amazonia embodies the dream of living in the ideal Al Jaddaf area, near the Dubai Creek canal. The Business Bay area is just 10 minutes away, and also nearby is the largest shopping center, Dubai Mall, in the Downtown area, which can be reached in 10 minutes by metro located near the building. The Al Jaddaf region combines the tranquility of green spaces with the dynamics of business infrastructure.

Strolling along the Dubai Creek water canal will fill each day with freshness, while a unique waterfall descending from the upper floor of the building in real time will create an atmosphere of relaxation and...