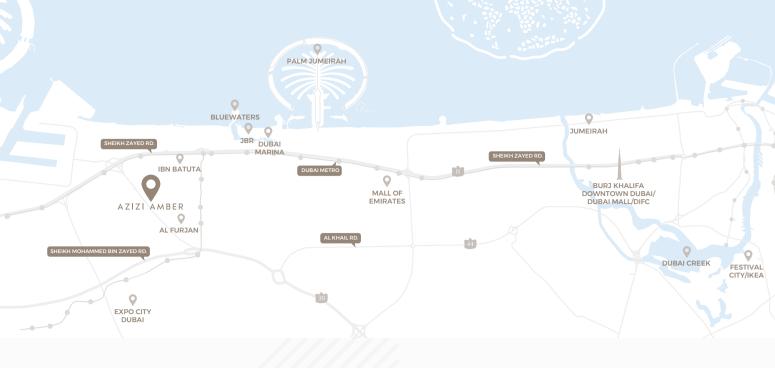

## LOCATION BENEFITS

**1 MIN**Mohammed Bin
Zayed Road

**1 MIN** Al Furjan Metro Station

**7 MINS** Jafza & Ibn Battuta Mall

**10 MINS** Dubai Marina & JBR

**12 MINS**Expo City Dubai

**15 MINS**The Palm Jumeirah

**15 MINS**Al Maktoum International Airport (DWC)

**25 MINS**DIFC & Business Bay