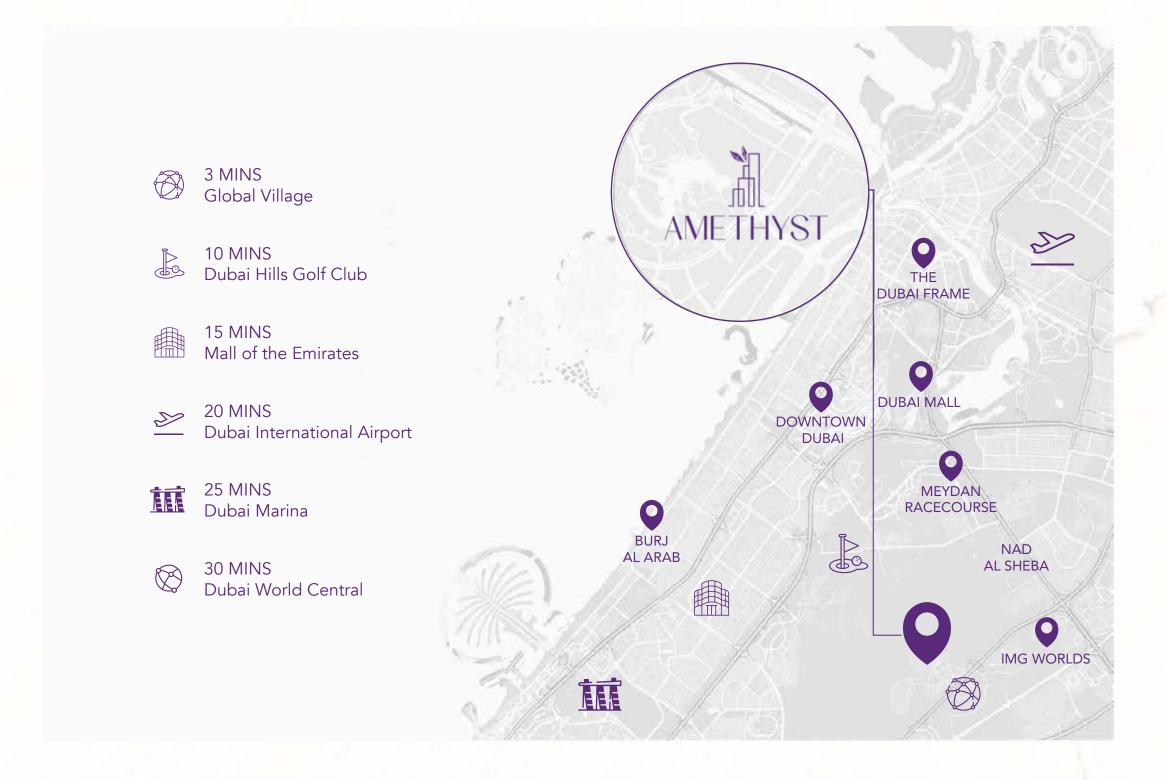

## Location

Strategically located in the heart of Dubailand, Majan offers unparalleled connectivity via Sheikh Mohammed Bin Zayed Road. This rapidly developing neighborhood is becoming a prime residential destination, blending peaceful living with quick access to Dubai's vibrant hubs. Majan's growing popularity is driven by its proximity to leisure, shopping, and key attractions, making it ideal for families and professionals alike.

#### 3 MINS Global Village:

A unique multi-cultural family destination for some of the best entertainment, shopping, dining, and attractions in the region.

#### 15 MINS Downtown Dubai:

Home to the iconic Burj Khalifa, The Dubai Mall, and Dubai Opera, offering endless entertainment and shopping.

### 20 MINS Dubai International Airport:

Convenient access to global and regional travel, perfect for frequent travelers.

### 30 MINS Dubai World Central (DWC)

Al Maktoum International Aiport: Positioned for future expansion, DWC is set to become the world's largest airport and a major global transport hubs.

### 10 MINS IMG Worlds of

Adventure:

The world's largest indoor theme park, perfect for family fun and thrill-seekers.

#### 15 MINS Mall of the Emirates:

A leading shopping destination featuring luxury brands and the famous Ski Dubai.

#### 25 MINS Dubai Marina:

A lively waterfront community with fine dining, entertainment, and marina activities.