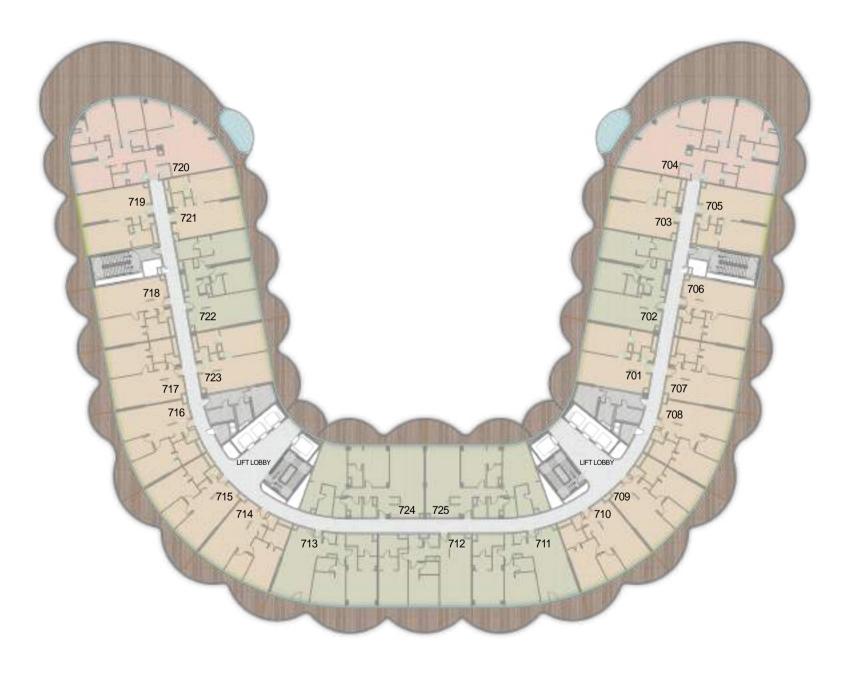

## LEVEL 7

| 1BR UNITS |
|-----------|
| 2BR UNITS |
| 3BR UNITS |

| 1BR UNITS |
|-----------|
| 2BR UNITS |
| 3BR UNITS |