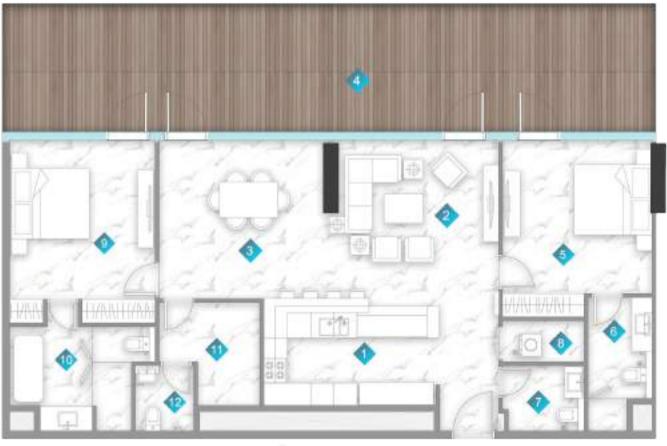

## 2 BEDROOM

| 1 | KITCHEN  | 2.  |
|---|----------|-----|
| 2 | LIVING   | 4.  |
| 3 | BALCONY  | М   |
| 4 | BEDROOM  | 4.  |
| 5 | BATH     | 2.  |
| 6 | BEDROOM  | 3.3 |
| 7 | BATH     | 2.  |
| 8 | PWD ROOM | 1.  |
| 9 | LAUNDRY  | 1.  |

| From            |
|-----------------|
| 1267.34 sq. ft. |
| 343.48 sq. ft.  |
| 1610.82sq. ft.  |
|                 |

- 2.9m x 3.1m 4.3m x 6.5m MIN 1.6m wide
- l.2m x 3.5m
- 2.6m x 1.6m
- 3.8m x 4.7m
- 2.5m x 2.9m
- .9m x 0.9m
- 1.2m x 1.1m

To 1281.34sq. ft. 350.47sq. ft. 1631.81sq. ft.

|              | From            | То              |
|--------------|-----------------|-----------------|
| Suite Area   | 2135.02 sq. ft. | 2135.56 sq. ft. |
| Balcony Area | 1140.87 sq. ft. | 1644.19 sq. ft. |
| Total Area   | 3275.89 sq. ft. | 3779.75 sq. ft. |