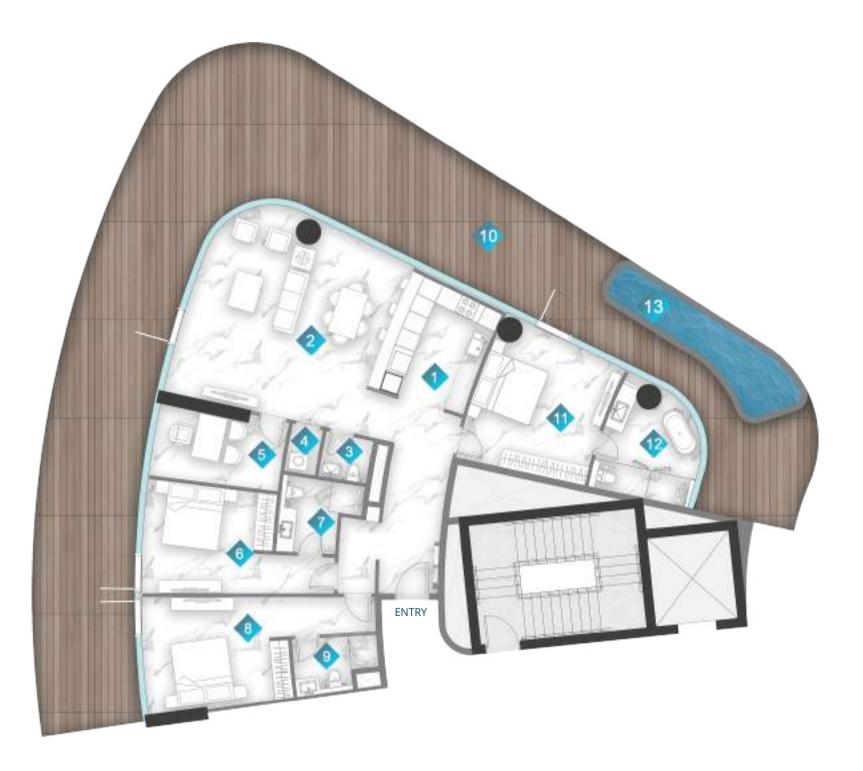

| 1  | KITCHEN      | 3.2m x 2.8m    |
|----|--------------|----------------|
| 2  | DINING       | 5.4m x 2.8m    |
| 3  | BALCONY      | MIN. 1.5m wide |
| 4  | LIVING       | 7.7m x 3.5m    |
| 5  | PWD ROOM     | 1.9m x 2.2m    |
| 6  | BEDROOM      | 4.4m x 3.0m    |
| 7  | BATH         | 2.2m x 2.9m    |
| 8  | BEDROOM      | 4.8m x 6.8m    |
| 9  | BATH         | 2.2m x 2.8m    |
| 10 | BEDROOM      | 6.5m x 3.9m    |
| 11 | BATH         | 2.7m x 3.9m    |
| 12 | LAUNDRY      | 1m x 1m        |
| 13 | PRIVATE POOL |                |

|              | From           | То             |
|--------------|----------------|----------------|
| Suite Area   | 2081.09sq. ft. | 2082.31sq. ft. |
| Balcony Area | 2353.53sq. ft. | 2353.31sq. ft. |
| Total Area   | 4434.62sq. ft. | 4434.62sq. ft. |