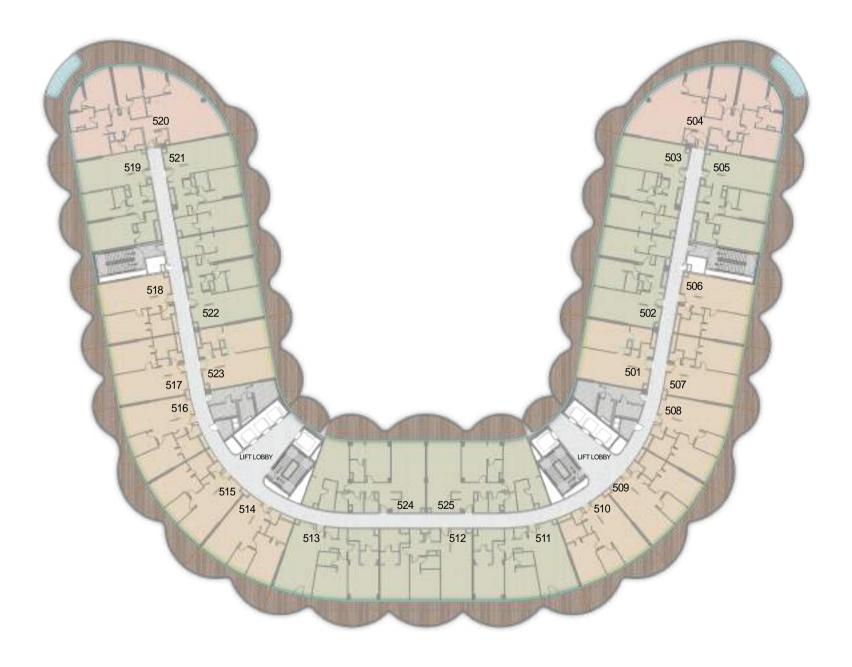

6 | BEDROOM  | 4.2m x 3.1m  | 15 | BATH         | 2.5m x 3.4m  |
| 7 | BATH     | 2.3m x 2.3m  | 16 | BALCONY      | MIN. 1.2 m   |
| 8 | BEDROOM  | 4m x 6m      | 17 | LAUNDRY      | 1m x 1.2m    |
| 9 | BATH     | 3m x 2.4m    | 18 | PRIVATE POOL |              |

|              | From            | То              |
|--------------|-----------------|-----------------|
| Suite Area   | 5547.72 sq. ft. | 5549.44sq. ft.  |
| Balcony Area | 3111.42 sq. ft. | 3111.52 sq. ft. |
| Total Area   | 8659.14 sq. ft. | 8660.97 sq. ft. |



## RETAIL



| Suite Area   | 1937.72sq.   |
|--------------|--------------|
| Balcony Area | 868.22 sq. f |
| Total Area   | 2805.94 sq.  |

#### 21.2m x 9.6m





FLOOR PLANS





## GROUND FLOOR







DUPLEX



## LEVEL 2





### LEVEL 3







## LEVEL 4





## LEVEL 5







### LEVEL 6





## LEVEL 7

| 1BR UNITS |
|-----------|
| 2BR UNITS |
| 3BR UNITS |

























| 1BR UNITS |
|-----------|
| 2BR UNITS |
| 3BR UNITS |





#### PENTHOUSES



**BNW DEVELOPMENTS** بي ان دبليو للتطوير العقاري

24<sup>th</sup> & 33<sup>rd</sup> Floor, Ubora Tower, Business Bay, Dubai, UAE

🗍 800 BNWUAE 🌐 www.bnw.ae 🖂 info@bnw.ae



### **THANKS FOR WATCHING**

CONTACT US FOR MORE INFORMATION





svrealestate\_agency

svrealestate\_agency

( 📞 )

**G** +9 909 999 99 99