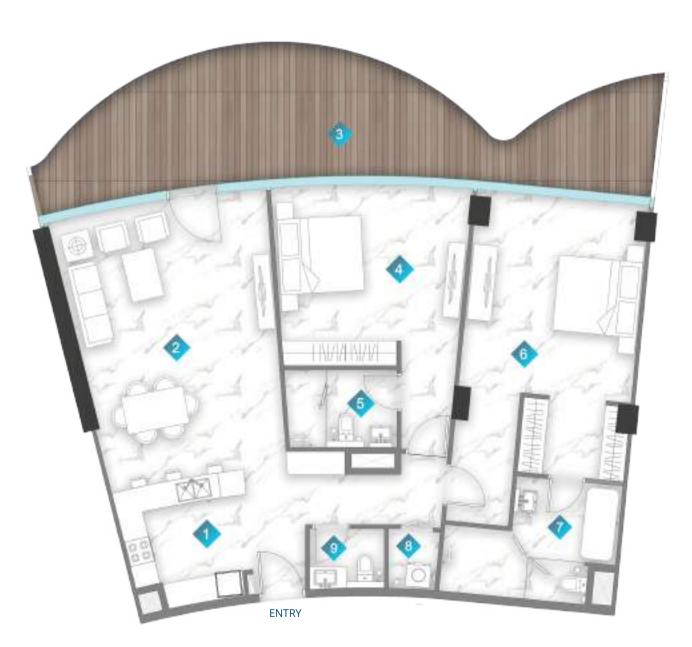

### 3 BEDROOM ΤΥΡΕ Α

| 2                                                         | LIVING                                                                                           | 8m x 9.5                                                                               |
|-----------------------------------------------------------|--------------------------------------------------------------------------------------------------|----------------------------------------------------------------------------------------|
|                                                           |                                                                                                  | 0111 X 3.3                                                                             |
| 3                                                         | BALCONY                                                                                          | MIN.1.2r                                                                               |
| 4                                                         | STUDY                                                                                            | 3.5m x 4                                                                               |
| 5                                                         | BEDROOM                                                                                          | 3.4m x 4                                                                               |
| 6                                                         | BATH                                                                                             | 2.2m x 2                                                                               |
| 7                                                         | PWD ROOM                                                                                         | 1.6m x 2                                                                               |
| 8                                                         | M. BEDROOM                                                                                       | 3.7m x 3                                                                               |
| 9                                                         | BATH                                                                                             | 2.6m x 3                                                                               |
| 10                                                        | BATH                                                                                             | 2.5m x 3                                                                               |
| 11                                                        | BEDROOM                                                                                          | 5.0m x 3                                                                               |
| 12                                                        | STORE                                                                                            | 2.4m x 2                                                                               |
| 13                                                        | LAUNDRY                                                                                          | 1.1m x 0                                                                               |
| 14                                                        | BATH                                                                                             | 1.9m x 1                                                                               |
| 15                                                        | PRIVATE POOL                                                                                     |                                                                                        |
| 5<br>6<br>7<br>8<br>9<br>10<br>11<br>11<br>12<br>13<br>13 | BEDROOM<br>BATH<br>PWD ROOM<br>M. BEDROOM<br>BATH<br>BATH<br>BEDROOM<br>STORE<br>LAUNDRY<br>BATH | 3.4m x<br>2.2m x<br>1.6m x<br>3.7m x<br>2.6m x<br>2.5m x<br>5.0m x<br>2.4m x<br>1.1m x |

- k 2.5m
- 2m wide
- 4.2m
- 4.2m
- 2.7m
- k 2.1m
- 3.7m
- 3.0m
- 3.4m
- 3.9m
- 2.8m
- 0.9m
- 1.6m

|              | From           | То             |
|--------------|----------------|----------------|
| Suite Area   | 2031.15sq. ft. | 2030.29sq. ft. |
| Balcony Area | 2467.63sq. ft. | 2468.70sq. ft. |
| Total Area   | 4498.78sq. ft. | 4498.99sq. ft. |