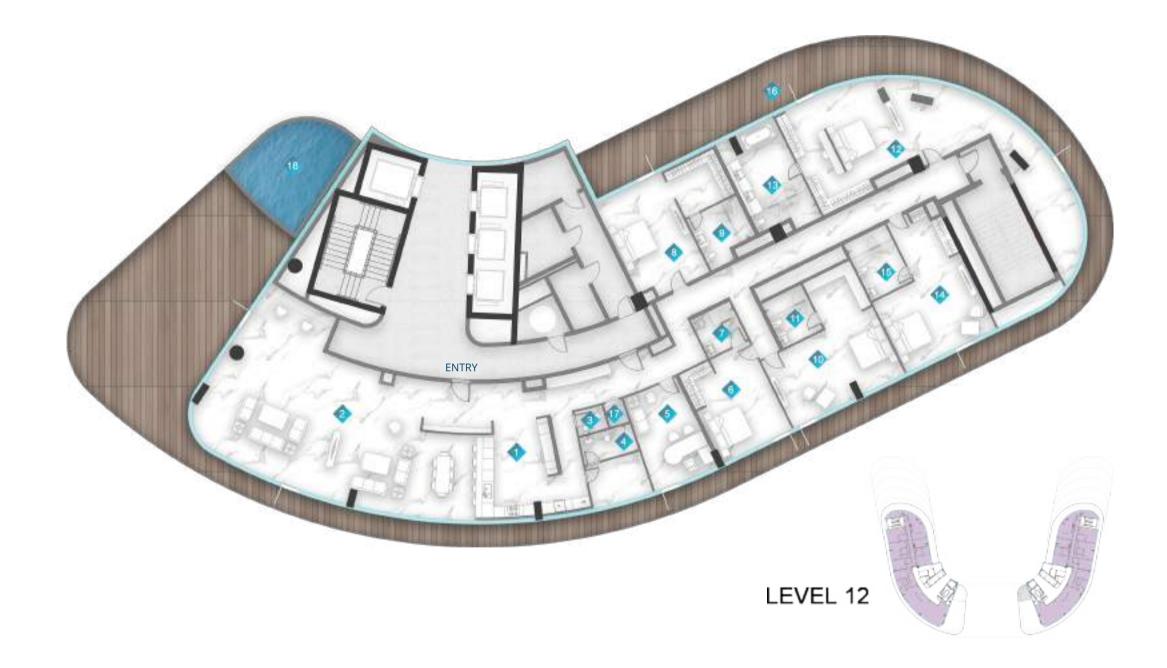

4494.84sq. ft. |









|              | From            | То              |
|--------------|-----------------|-----------------|
| Suite Area   | 1665.72 sq. ft. | 1693.161sq. ft. |
| Balcony Area | 800.94 sq. ft.  | 817.63 sq. ft.  |
| Total Area   | 2466.66 sq. ft. | 2510.79 sq. ft. |

## TOWNHOUSE

| 1  | PWD ROOM | 1.7m x 1.6m    |
|----|----------|----------------|
| 2  | BATH     | 2.2m x 1.6m    |
| 3  | LAUNDRY  | 1.3m x 1.1m    |
| 4  | STORE    | 2.2m x 2.4m    |
| 5  | KITCHEN  | 2.6m x 5.4m    |
| 6  | LIVING   | 5.6m x 5.5m    |
| 7  | BALCONY  | MIN. 6.4m wide |
| 8  | BATH     | 3m x 3m        |
| 9  | BEDROOM  | 4.0m x 4.4m    |
| 10 | BATH     | 2.9m x 2.0m    |
| 11 | BEDROOM  | 4.1m x 4.6m    |
| 12 | BALCONY  | MIN. 1.3m wide |
|    |          |                |





## PENTHOUSE

| 1 | KITCHEN  | 6.3m x 5.2m  | 10 | BEDROOM      | 4.05m x 6.7m |
|---|----------|--------------|----|--------------|--------------|
| 2 | LIVING   | 16.3m x 7.4m | 11 | BATH         | 2.4m x 2.7m  |
| 3 | PWD ROOM | 1.6m x 1.2m  | 12 | BEDROOM      | 10.1m x 6m   |
| 4 | BATH     | 2.8m x 1.5m  | 13 | BATH         | 3.4m x 5.3m  |
| 5 | STUDY    | 3.6m x 5.3m  | 14 | BEDROOM      | 5.4m x 4.2m  |
| 6 | BEDROOM  | 4.2m x 3.1m  | 15 | BATH         | 2.5m x 3.4m  |
| 7 | BATH     | 2.3m x 2.3m  | 16 | BALCONY      | MIN. 1.2 m   |
| 8 | BEDROOM  | 4m x 6m      | 17 | LAUNDRY      | 1m x 1.2m    |
| 9 | BATH     | 3m x 2.4m    | 18 | PRIVATE POOL |              |

|              | From            | То              |
|--------------|-----------------|-----------------|
| Suite