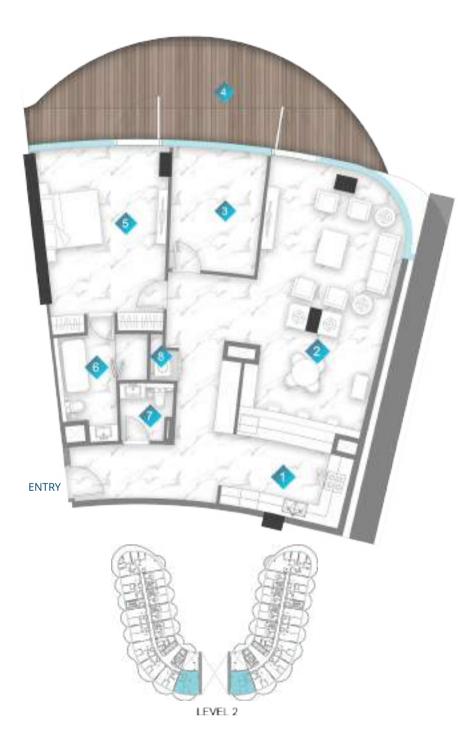

-------------|----------------|
| Suite Area   | 848.09sq. ft.  | 848.20sq. ft.  |
| Balcony Area | 236.05sq. ft.  | 236.05sq. ft.  |
| Total Area   | 1084.14sq. ft. | 1084.25sq. ft. |





# 1 BEDROOM

| 1 | KITCHEN  | 3m x 3.  |
|---|----------|----------|
| 2 | LIVING   | 4.1m x ( |
| 3 | STUDY    | 2.7m x   |
| 4 | BALCONY  | MIN. 1.2 |
| 5 | BEDROOM  | 3.7m x   |
| 6 | BATH     | 2m x 2.  |
| 7 | PWD ROOM | 1.3m x   |
| 8 | LAUNDRY  | 0.9m x   |
|   |          |          |

|              | From           | То    |
|--------------|----------------|-------|
| Suite Area   | 971.23sq. ft.  | 974.4 |
| Balcony Area | 297.08sq. ft.  | 437.5 |
| Total Area   | 1268.31sq. ft. | 1412. |

- .3m
- 6.3m
- k 3.5m
- .2m wide
- x 5.3m
- 8m
- (1.8m
- 1.6m

- .46sq. ft.
- '.55sq. ft.
- 2.01sq. ft.



### 1 BEDROOM ΤΥΡΕ Ο

| 1 | KITCHEN  | 3m x 3.9m   |
|---|----------|-------------|
| 2 | LIVING   | 4m x 8.6m   |
| 3 | STUDY    | 3.1m x 4m   |
| 4 | BALCONY  | Varies      |
| 5 | BEDROOM  | 4.5m x 5.5m |
| 6 | BATH     | 1.8m x 3m   |
| 7 | PWD ROOM | 1.8m x 1.8m |
| 8 | LAUNDRY  | 0.9m x 0.9m |

|              | From           | То             |
|--------------|----------------|----------------|
| Suite Area   | 1390.27sq. ft. | 1390.27sq. ft. |
| Balcony Area | 339.17sq. ft.  | 339.17sq. ft.  |
| Total Area   | 1729.44sq. ft. | 1729.44sq. ft. |





#### 1 BEDROOM TYPE D

| 1 | KITCHEN  | 3.7m x 3.5m |
|---|----------|-------------|
| 2 | LIVING   | 3.7m x 8.1m |
| 3 | PWD ROOM | 1.4m x 2.8m |
| 4 | BEDROOM  | 2.9m x 5.5m |
| 5 | BATH     | 2.9m x 3.4m |
| 6 | LAUNDRY  | 1m x 1m