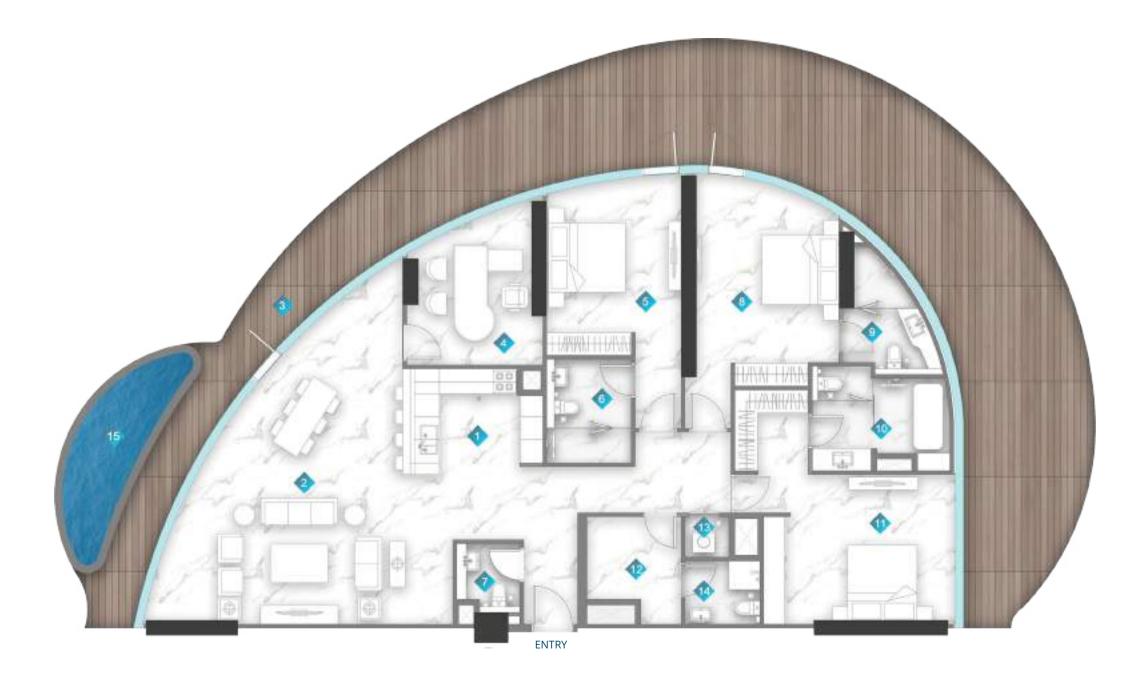

### PENTHOUSE

| 1 | KITCHEN  | 6.3m x 5.2m  | 10 | BEDROOM      | 4.05m x 6.7m   |
|---|----------|--------------|----|--------------|----------------|
| 2 | LIVING   | 16.3m x 7.4m | 11 | BATH         | 2.4m x 2.7m    |
| 3 | PWD ROOM | 1.6m x 1.2m  | 12 | BEDROOM      | 10.1m x 6m     |
| 4 | BATH     | 2.8m x 1.5m  | 13 | BATH         | 3.4m x 5.3m    |
| 5 | STUDY    | 3.6m x 5.3m  | 14 | BEDROOM      | 5.4m x 4.2m    |
| 6 | BEDROOM  | 4.2m x 3.1m  | 15 | BATH         | 2.5m x 3.4m    |
| 7 | BATH     | 2.3m x 2.3m  | 16 | BALCONY      | MIN. 1.2m wide |
| 8 | BEDROOM  | 4m x 6m      | 17 | LAUNDRY      | 1m x 1.2m      |
| 9 | BATH     | 3m x 2.4m    | 18 | PRIVATE POOL |                |

|              | From            | То              |
|--------------|-----------------|-----------------|
| Suite Area   | 5547.72 sq. ft. | 5549.44sq. ft.  |
| Balcony Area | 3111.42 sq. ft. | 3111.52 sq. ft. |
| Total Area   | 8659.14 sq. ft. | 8660.97 sq. ft. |