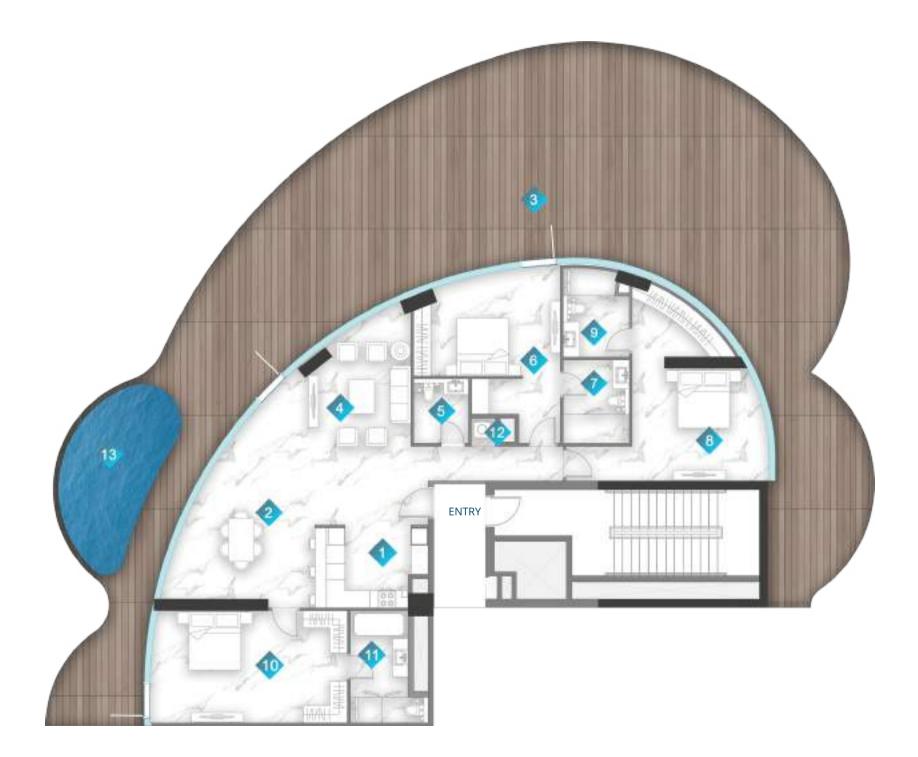

| 1  | KITCHEN      | 3.2m x 2.8m    |
|----|--------------|----------------|
| 2  | DINING       | 5.4m x 2.8m    |
| 3  | BALCONY      | MIN. 1.5m wide |
| 4  | LIVING       | 7.7m x 3.5m    |
| 5  | PWD ROOM     | 1.9m x 2.2m    |
| 6  | BEDROOM      | 4.4m x 3.0m    |
| 7  | BATH         | 2.2m x 2.9m    |
| 8  | BEDROOM      | 4.8m x 6.8m    |
| 9  | BATH         | 2.2m x 2.8m    |
| 10 | BEDROOM      | 6.5m x 3.9m    |
| 11 | BATH         | 2.7m x 3.9m    |
| 12 | LAUNDRY      | 1m x 1m        |
| 13 | PRIVATE POOL |                |

|              | From           | То             |
|--------------|----------------|----------------|
| Suite Area   | 2081.09sq. ft. | 2082.31sq. ft. |
| Balcony Area | 2353.53sq. ft. | 2353.31sq. ft. |
| Total Area   | 4434.62sq. ft. | 4434.62sq. ft. |