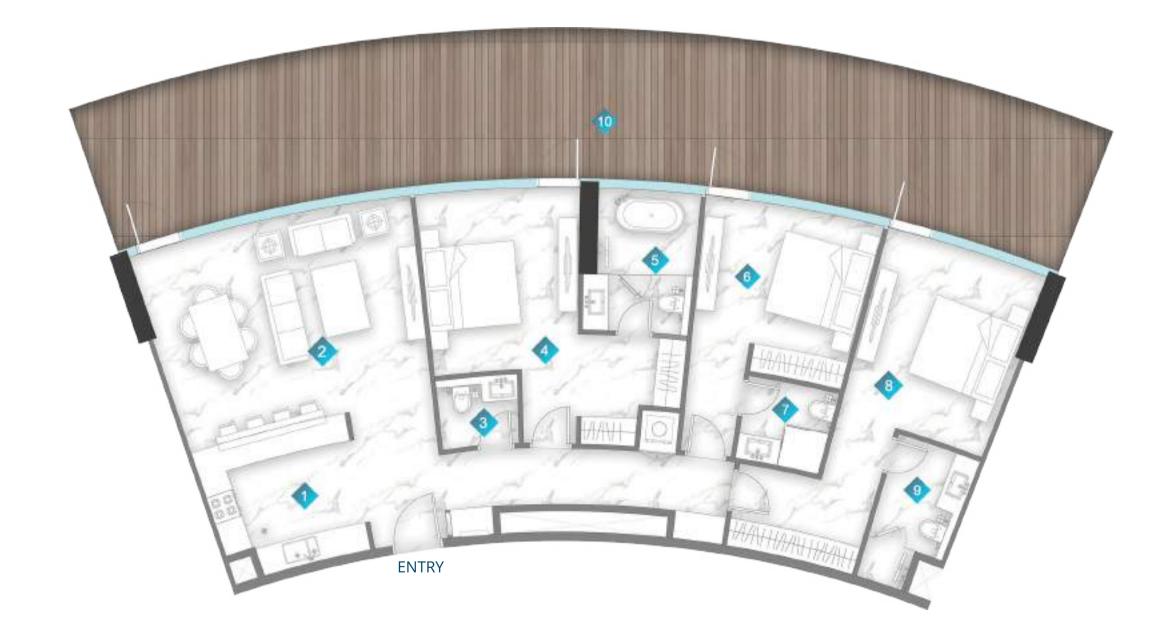

## 2 BEDROOM

| 1 | KITCHEN  | 2.  |
|---|----------|-----|
| 2 | LIVING   | 4.  |
| 3 | BALCONY  | М   |
| 4 | BEDROOM  | 4.  |
| 5 | BATH     | 2.  |
| 6 | BEDROOM  | 3.3 |
| 7 | BATH     | 2.  |
| 8 | PWD ROOM | 1.  |
| 9 | LAUNDRY  | 1.  |

| From            |
|-----------------|
| 1267.34 sq. ft. |
| 343.48 sq. ft.  |
| 1610.82sq. ft.  |
|                 |

- 2.9m x 3.1m 4.3m x 6.5m MIN 1.6m wide
- l.2m x 3.5m
- 2.6m x 1.6m
- 3.8m x 4.7m
- 2.5m x 2.9m
- .9m x 0.9m
- 1.2m x 1.1m

To 1281.34sq. ft. 350.47sq. ft. 1631.81sq. ft.

|              | From            | То              |
|--------------|-----------------|-----------------|
| Suite Area   | 2135.02 sq. ft. | 2135.56 sq. ft. |
| Balcony Area | 1140.87 sq. ft. | 1644.19 sq. ft. |
| Total Area   | 3275.89 sq. ft. | 3779.75 sq. ft. |