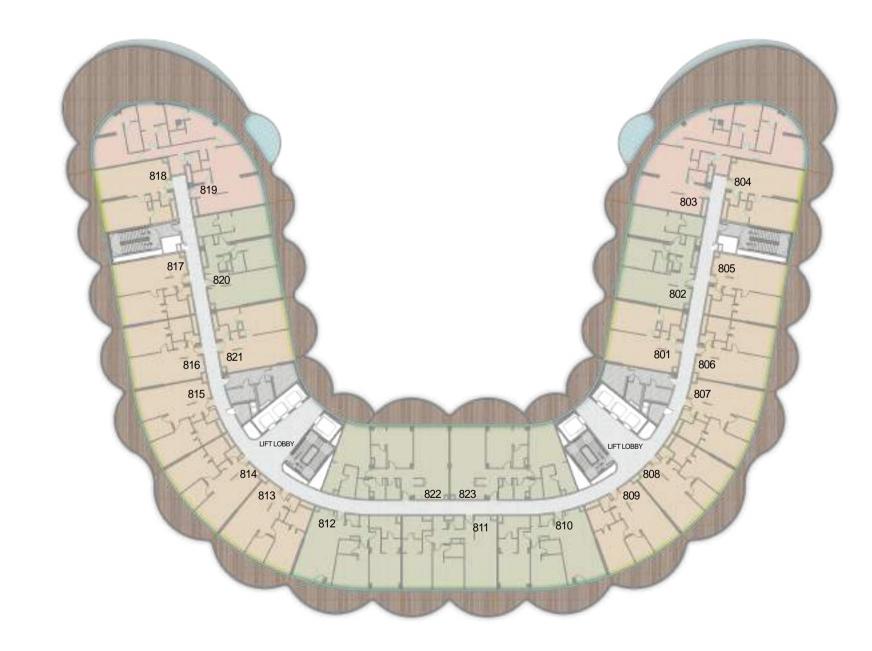

## LEVEL 7

| 1BR UNITS |
|-----------|
| 2BR UNITS |
| 3BR UNITS |

| 1BR UNITS |
|-----------|
| 2BR UNITS |
| 3BR UNITS |