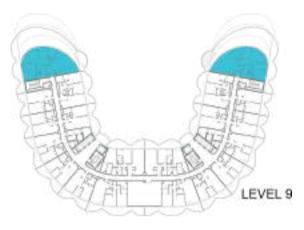

## LEVEL 7

| 1BR UNITS |
|-----------|
| 2BR UNITS |
| 3BR UNITS |

| 1BR UNITS |
|-----------|
| 2BR UNITS |
| 3BR UNITS |