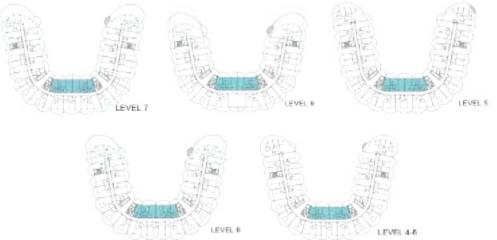

## LEVEL 4

## LEVEL 5

### LEVEL 6

## LEVEL 7

| 1BR UNITS |
|-----------|
| 2BR UNITS |
| 3BR UNITS |

| 1BR UNITS |
|-----------|
| 2BR UNITS |
| 3BR UNITS |