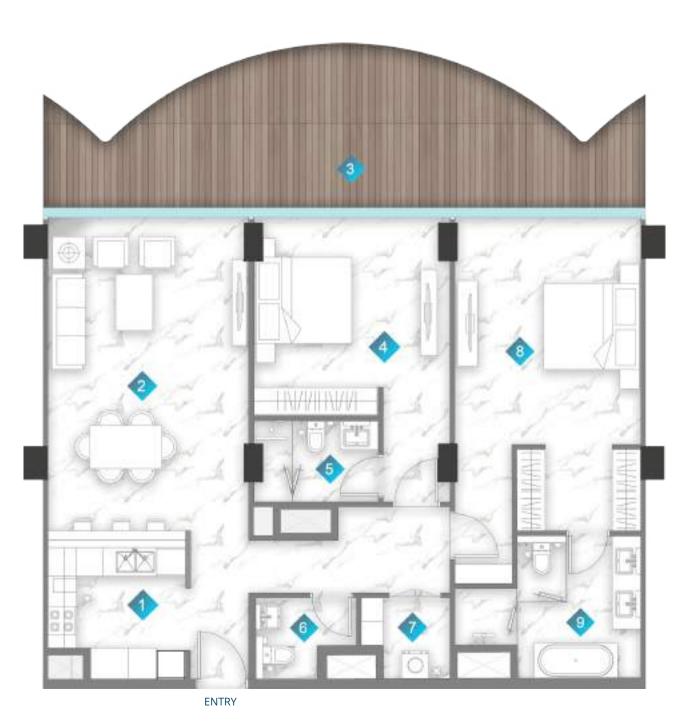

UNIT PLANS

| 1 | KITCHEN  | 31 |
|---|----------|----|
| 2 | LIVING   | 6. |
| 3 | BALCONY  | Μ  |
| 4 | BEDROOM  | 3. |
| 5 | BATH     | 2. |
| 6 | PWD ROOM | 1. |
| 7 | LAUNDRY  | 0. |

|              | From            |
|--------------|-----------------|
| Suite Area   | 850.78sq. ft.   |
| Balcony Area | 241.33 sq. ft.  |
| Total Area   | 1092.11 sq. ft. |

3m x 2.9m 6.6m x 4.0m MIN. 1m wide 3.8m x 5.4m 2.9m x 2.9m 1.8m x 1.8m 0.9m x 1.6m

То 861.22sq. ft. 310.11 sq. ft. 1171.33 sq. ft.