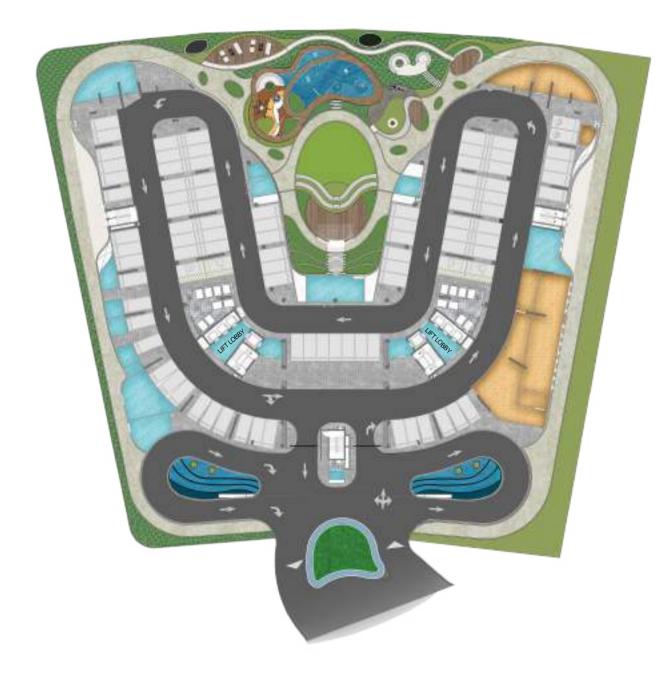

3.4m x 5.3m  |
| 5 | STUDY    | 3.6m x 5.3m  | 14 | BEDROOM      | 5.4m x 4.2m  |
| 6 | BEDROOM  | 4.2m x 3.1m  | 15 | BATH         | 2.5m x 3.4m  |
| 7 | BATH     | 2.3m x 2.3m  | 16 | BALCONY      | MIN. 1.2 m   |
| 8 | BEDROOM  | 4m x 6m      | 17 | LAUNDRY      | 1m x 1.2m    |
| 9 | BATH     | 3m x 2.4m    | 18 | PRIVATE POOL |              |

|              | From            | То              |
|--------------|-----------------|-----------------|
| Suite Area   | 5547.72 sq. ft. | 5549.44sq. ft.  |
| Balcony Area | 3111.42 sq. ft. | 3111.52 sq. ft. |
| Total Area   | 8659.14 sq. ft. | 8660.97 sq. ft. |



## RETAIL



| Suite Area   | 1937.72sq.   |
|--------------|--------------|
| Balcony Area | 868.22 sq. f |
| Total Area   | 2805.94 sq.  |

#### 21.2m x 9.6m





FLOOR PLANS





## GROUND FLOOR







DUPLEX



## LEVEL 2





### LEVEL 3







## LEVEL 4





## LEVEL 5







### LEVEL 6





## LEVEL 7

| 1BR UNITS |
|-----------|
| 2BR UNITS |
| 3BR UNITS |

























| 1BR UNITS |
|-----------|
| 2BR UNITS |
| 3BR UNITS |





#### PENTHOUSES



**BNW DEVELOPMENTS** بي ان دبليو للتطوير العقاري

24<sup>th</sup> & 33<sup>rd</sup> Floor, Ubora Tower, Business Bay, Dubai, UAE

🗍 800 BNWUAE 🌐 www.bnw.ae 🖂 info@bnw.ae



### **THANKS FOR WATCHING**

CONTACT US FOR MORE INFORMATION





svrealestate\_agency

svrealestate\_agency

( 📞 )

**G** +9 909 999 99 99