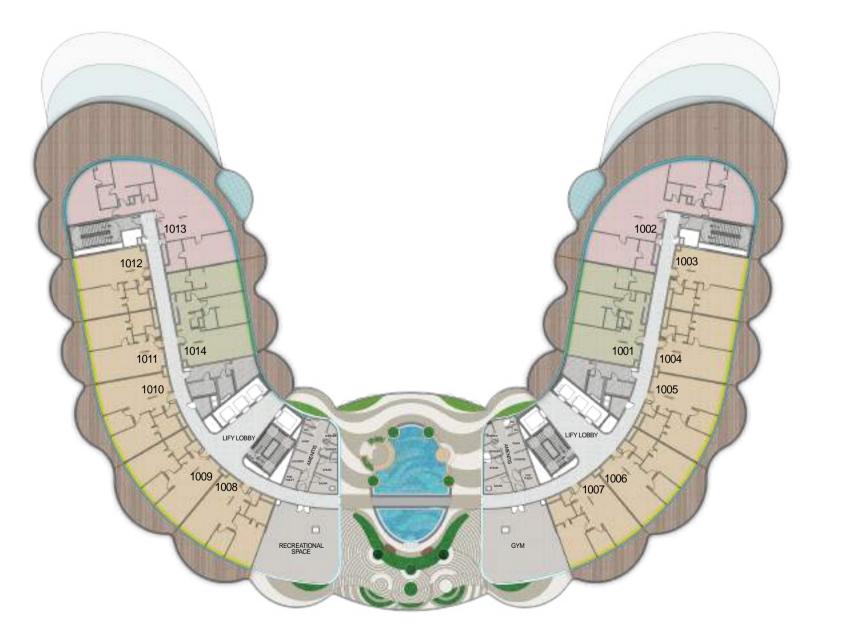

## LEVEL 7

| 1BR UNITS |
|-----------|
| 2BR UNITS |
| 3BR UNITS |

| 1BR UNITS |
|-----------|
| 2BR UNITS |
| 3BR UNITS |