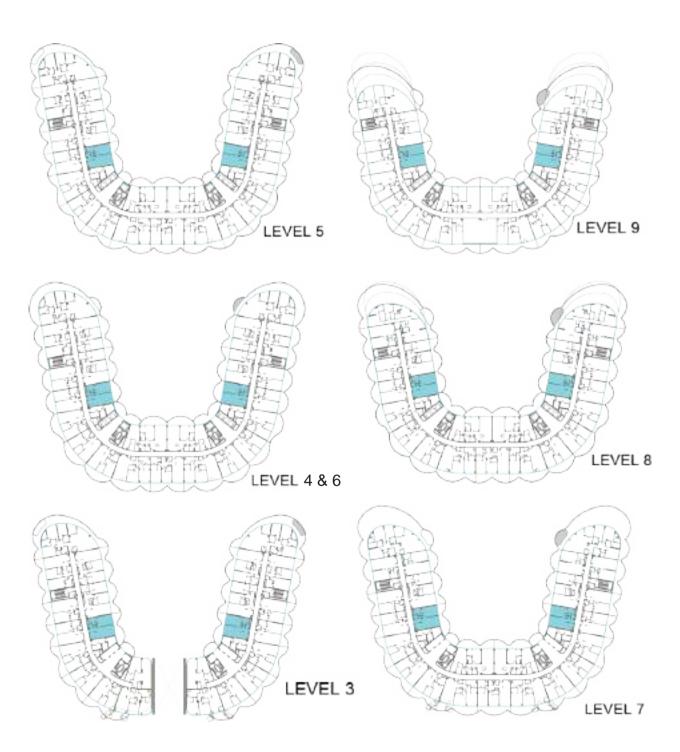

## LEVEL 2

### LEVEL 3

## LEVEL 4

## LEVEL 5

### LEVEL 6

## LEVEL 7

| 1BR UNITS |
|-----------|
| 2BR UNITS |
| 3BR UNITS |

| 1BR UNITS |
|-----------|
| 2BR UNITS |
| 3BR UNITS |