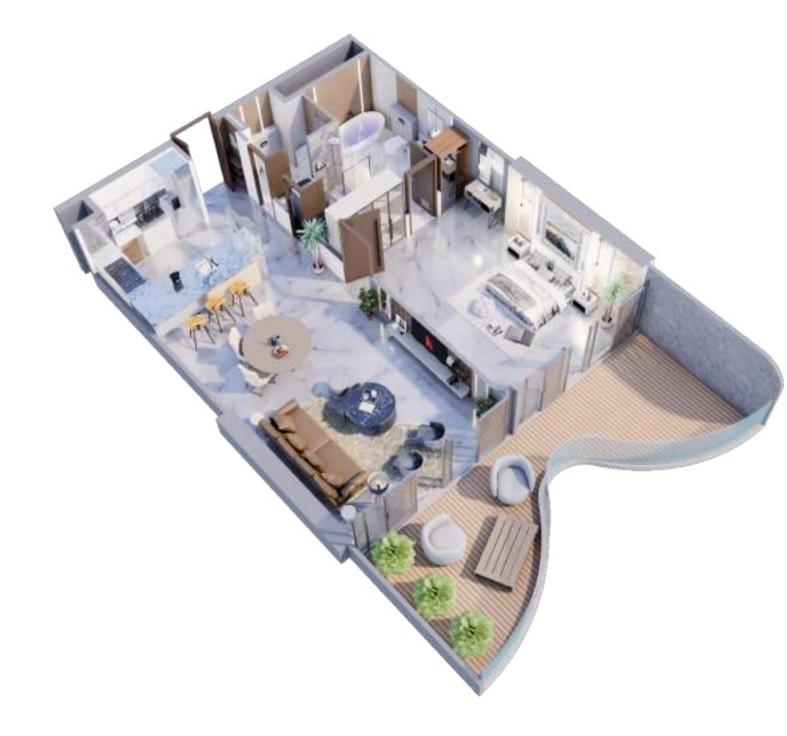

UNIT PLANS

| 1 | KITCHEN  | 31 |
|---|----------|----|
| 2 | LIVING   | 6. |
| 3 | BALCONY  | Μ  |
| 4 | BEDROOM  | 3. |
| 5 | BATH     | 2. |
| 6 | PWD ROOM | 1. |
| 7 | LAUNDRY  | 0. |

|              | From            |
|--------------|-----------------|
| Suite Area   | 850.78sq. ft.   |
| Balcony Area | 241.33 sq. ft.  |
| Total Area   | 1092.11 sq. ft. |