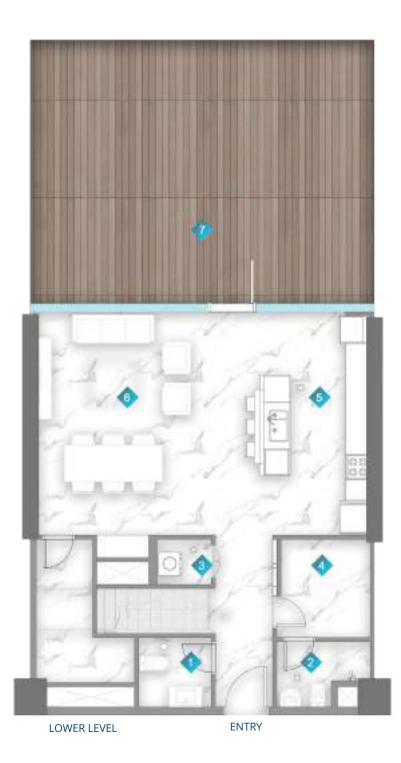

UNIT PLANS

| 1 | KITCHEN  | 31 |
|---|----------|----|
| 2 | LIVING   | 6. |
| 3 | BALCONY  | Μ  |
| 4 | BEDROOM  | 3. |
| 5 | BATH     | 2. |
| 6 | PWD ROOM | 1. |
| 7 | LAUNDRY  | 0. |

|              | From            |
|--------------|-----------------|
| Suite Area   | 850.78sq. ft.   |
| Balcony Area | 241.33 sq. ft.  |
| Total Area   | 1092.11 sq. ft. |

3m x 2.9m 6.6m x 4.0m MIN. 1m wide 3.8m x 5.4m 2.9m x 2.9m 1.8m x 1.8m 0.9m x 1.6m

То 861.22sq. ft. 310.11 sq. ft. 1171.33 sq. ft.