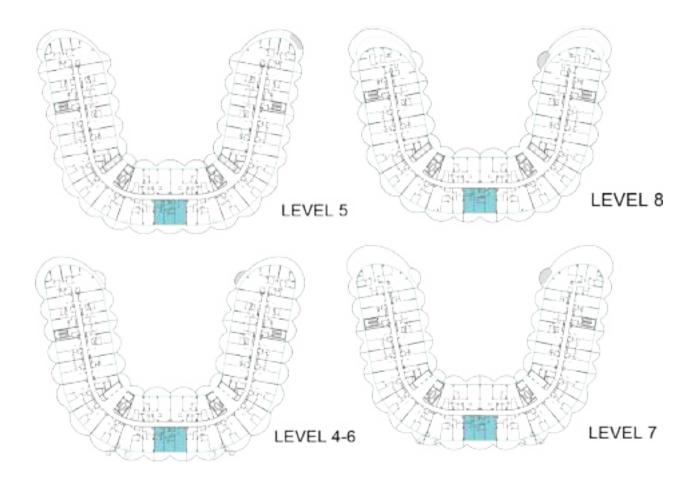

#### 21.2m x 9.6m

FLOOR PLANS

## LEVEL 4

## LEVEL 5

### LEVEL 6

## LEVEL 7

| 1BR UNITS |
|-----------|
| 2BR UNITS |
| 3BR UNITS |

| 1BR UNITS |
|-----------|
| 2BR UNITS |
| 3BR UNITS |