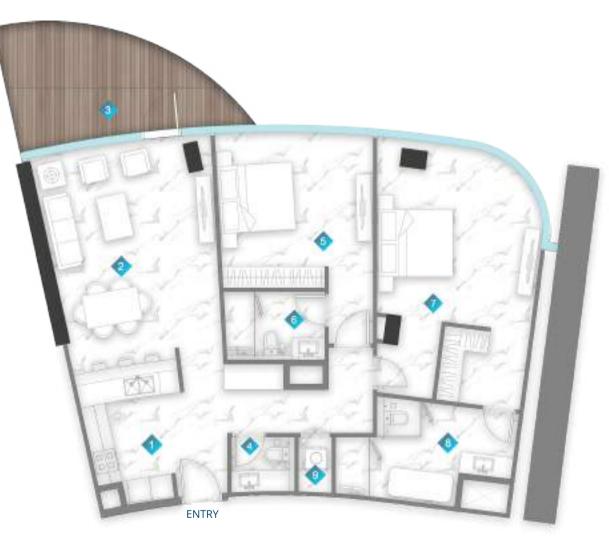

## 2 BEDROOM

| 1 | KITCHEN  | 2.  |
|---|----------|-----|
| 2 | LIVING   | 4.  |
| 3 | BALCONY  | М   |
| 4 | BEDROOM  | 4.  |
| 5 | BATH     | 2.  |
| 6 | BEDROOM  | 3.3 |
| 7 | BATH     | 2.  |
| 8 | PWD ROOM | 1.  |
| 9 | LAUNDRY  | 1.  |

| From            |
|-----------------|
| 1267.34 sq. ft. |
| 343.48 sq. ft.  |
| 1610.82sq. ft.  |
|                 |

- 2.9m x 3.1m 4.3m x 6.5m MIN 1.6m wide
- l.2m x 3.5m
- 2.6m x 1.6m
- 3.8m x 4.7m
- 2.5m x 2.9m
- .9m x 0.9m
- 1.2m x 1.1m

To 1281.34sq. ft. 350.47sq. ft. 1631.81sq. ft.

|              | From            | То              |
|--------------|-----------------|-----------------|
| Suite Area   | 2135.02 sq. ft. | 2135.56 sq. ft. |
| Balcony Area | 1140.87 sq. ft. | 1644.19 sq. ft. |
| Total Area   | 3275.89 sq. ft. | 3779.75 sq. ft. |