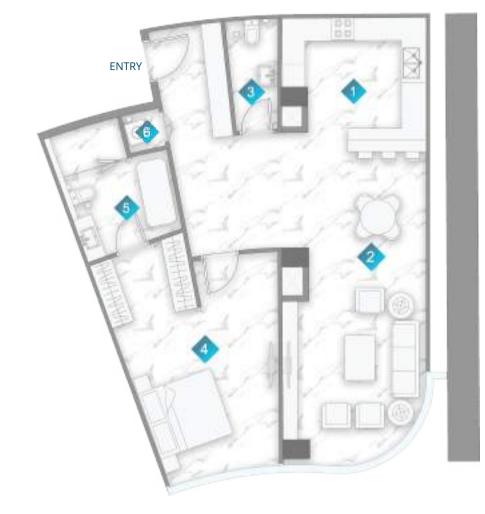

## 2 BEDROOM

| 1 | KITCHEN  | 2.  |
|---|----------|-----|
| 2 | LIVING   | 4.  |
| 3 | BALCONY  | М   |
| 4 | BEDROOM  | 4.  |
| 5 | BATH     | 2.  |
| 6 | BEDROOM  | 3.3 |
| 7 | BATH     | 2.  |
| 8 | PWD ROOM | 1.  |
| 9 | LAUNDRY  | 1.  |

| From            |
|-----------------|
| 1267.34 sq. ft. |
| 343.48 sq. ft.  |
| 1610.82sq. ft.  |
|                 |

- 2.9m x 3.1m 4.3m x 6.5m MIN 1.6m wide
- l.2m x 3.5m
- 2.6m x 1.6m
- 3.8m x 4.7m
- 2.5m x 2.9m
- .9m x 0.9m
- 1.2m x 1.1m

To 1281.34sq. ft. 350.47sq. ft. 1631.81sq. ft.

|              | From            | То              |
|--------------|-----------------|-----------------|
| Suite Area   | 2135.02 sq. ft. | 2135.56 sq. ft. |
| Balcony Area | 1140.87 sq. ft. | 1644.19 sq. ft. |
| Total Area   | 3275.89 sq. ft. | 3779.75 sq. ft. |