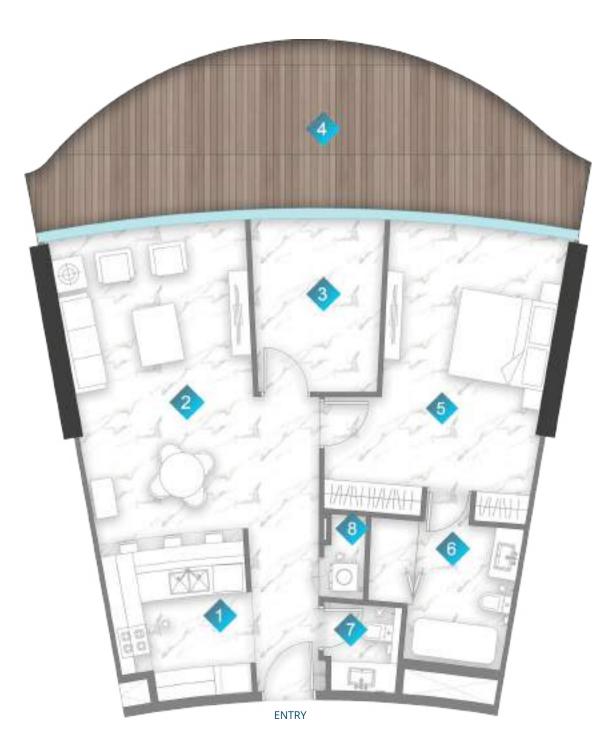

### BEDRO ΤΥΡΕ Α

| 1 | KITCHEN  | 3m x 2.9m    |
|---|----------|--------------|
| 2 | LIVING   | 6.6m x 4.0m  |
| 3 | BALCONY  | MIN. 1m wide |
| 4 | BEDROOM  | 3.8m x 5.4m  |
| 5 | BATH     | 2.9m x 2.9m  |
| 6 | PWD ROOM | 1.8m x 1.8m  |
| 7 | LAUNDRY  | 0.9m x 1.6m  |

|              | From            | То          |
|--------------|-----------------|-------------|
| Suite Area   | 850.78sq. ft.   | 861.22sq. 1 |
| Balcony Area | 241.33 sq. ft.  | 310.11 sq.  |
| Total Area   | 1092.11 sq. ft. | 1171.33 sq  |

ENTRY

m

m

ft.

. ft.

sq. ft.