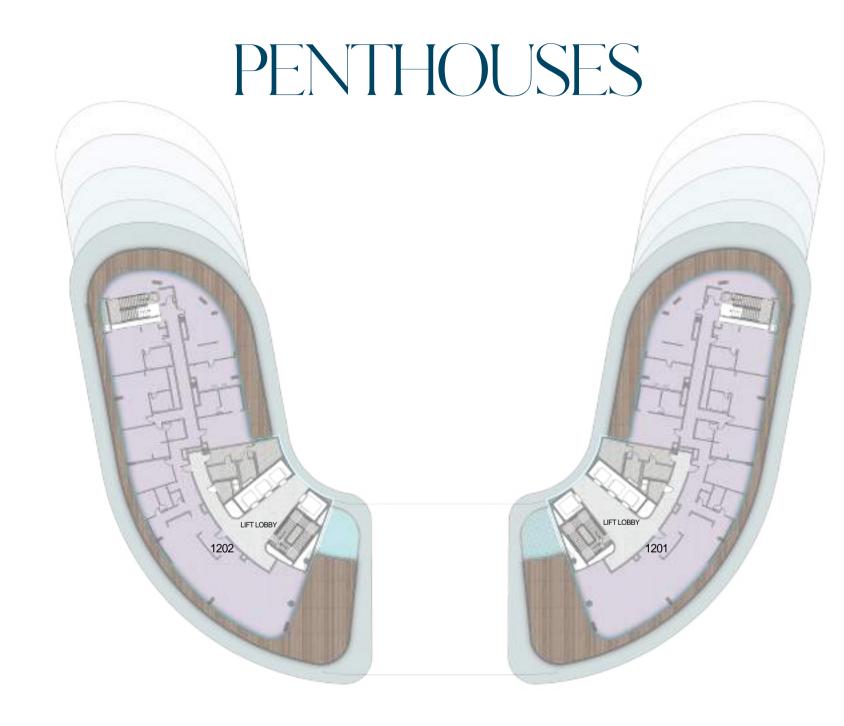

### PENTHOUSE

| 1 | KITCHEN  | 6.3m x 5.2m  | 10 | BEDROOM      | 4.05m x 6.7m   |
|---|----------|--------------|----|--------------|----------------|
| 2 | LIVING   | 16.3m x 7.4m | 11 | BATH         | 2.4m x 2.7m    |
| 3 | PWD ROOM | 1.6m x 1.2m  | 12 | BEDROOM      | 10.1m x 6m     |
| 4 | BATH     | 2.8m x 1.5m  | 13 | BATH         | 3.4m x 5.3m    |
| 5 | STUDY    | 3.6m x 5.3m  | 14 | BEDROOM      | 5.4m x 4.2m    |
| 6 | BEDROOM  | 4.2m x 3.1m  | 15 | BATH         | 2.5m x 3.4m    |
| 7 | BATH     | 2.3m x 2.3m  | 16 | BALCONY      | MIN. 1.2m wide |
| 8 | BEDROOM  | 4m x 6m      | 17 | LAUNDRY      | 1m x 1.2m      |
| 9 | BATH     | 3m x 2.4m    | 18 | PRIVATE POOL |                |

## PENTHOUSE

| 1 | KITCHEN  | 6.3m x 5.2m  | 10 | BEDROOM      | 4.05m x 6.7m |
|---|----------|--------------|----|--------------|--------------|
| 2 | LIVING   | 16.3m x 7.4m | 11 | BATH         | 2.4m x 2.7m  |
| 3 | PWD ROOM | 1.6m x 1.2m  | 12 | BEDROOM      | 10.1m x 6m   |
| 4 | BATH     | 2.8m x 1.5m  | 13 | BATH         | 3.4m x 5.3m  |
| 5 | STUDY    | 3.6m x 5.3m  | 14 | BEDROOM      | 5.4m x 4.2m  |
| 6 | BEDROOM  | 4.2m x 3.1m  | 15 | BATH         | 2.5m x 3.4m  |
| 7 | BATH     | 2.3m x 2.3m  | 16 | BALCONY      | MIN. 1.2 m   |
| 8 | BEDROOM  | 4m x 6m      | 17 | LAUNDRY      | 1m x 1.2m    |
| 9 | BATH     | 3m x 2.4m    | 18 | PRIVATE POOL |              |