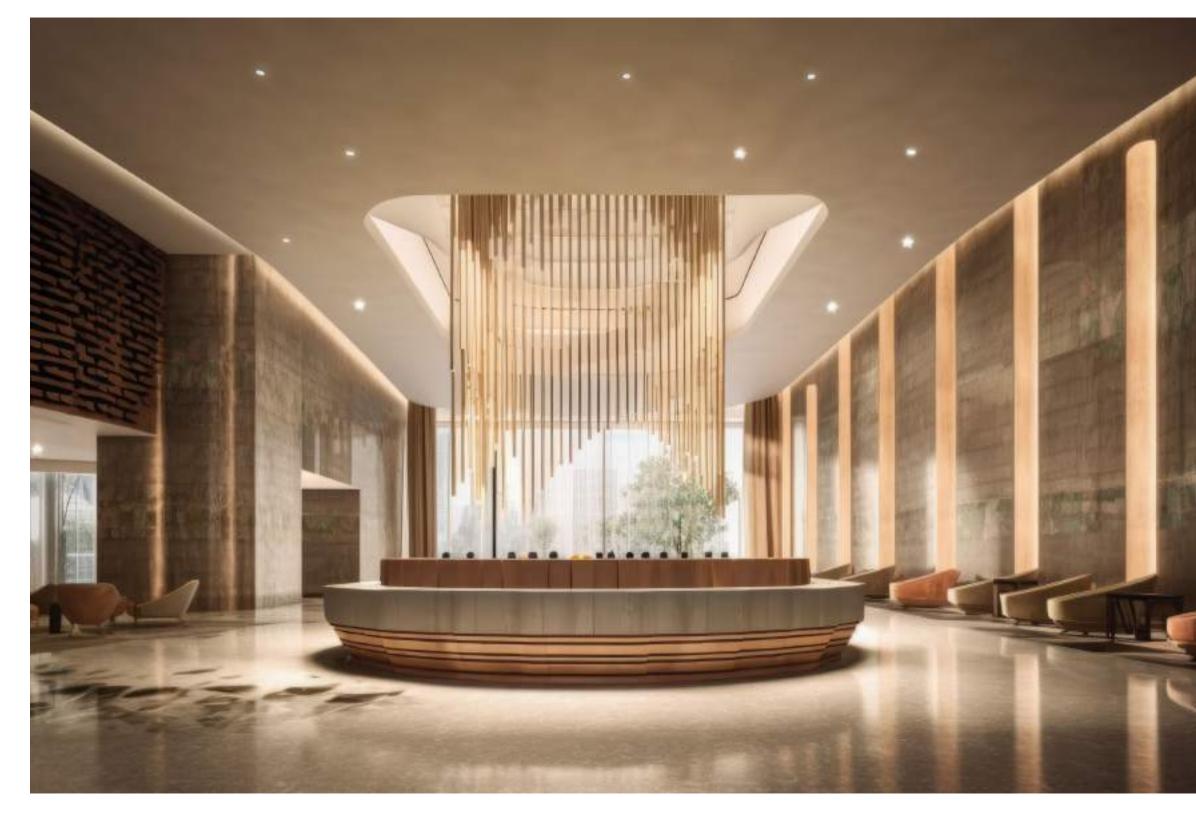

| LIVING   | 16.3m x 7.4m | 11 | BATH         | 2.4m x 2.7m  |
| 3 | PWD ROOM | 1.6m x 1.2m  | 12 | BEDROOM      | 10.1m x 6m   |
| 4 | BATH     | 2.8m x 1.5m  | 13 | BATH         | 3.4m x 5.3m  |
| 5 | STUDY    | 3.6m x 5.3m  | 14 | BEDROOM      | 5.4m x 4.2m  |
| 6 | BEDROOM  | 4.2m x 3.1m  | 15 | BATH         | 2.5m x 3.4m  |
| 7 | BATH     | 2.3m x 2.3m  | 16 | BALCONY      | MIN. 1.2 m   |
| 8 | BEDROOM  | 4m x 6m      | 17 | LAUNDRY      | 1m x 1.2m    |
| 9 | BATH     | 3m x 2.4m    | 18 | PRIVATE POOL |              |

|              | From            | То              |
|--------------|-----------------|-----------------|
| Suite Area   | 5547.72 sq. ft. | 5549.44sq. ft.  |
| Balcony Area | 3111.42 sq. ft. | 3111.52 sq. ft. |
| Total Area   | 8659.14 sq. ft. | 8660.97 sq. ft. |



## RETAIL



| Suite Area   | 1937.72sq.   |
|--------------|--------------|
| Balcony Area | 868.22 sq. f |
| Total Area   | 2805.94 sq.  |

#### 21.2m x 9.6m





FLOOR PLANS





## GROUND FLOOR







DUPLEX



## LEVEL 2





### LEVEL 3







## LEVEL 4





## LEVEL 5







### LEVEL 6





## LEVEL 7

| 1BR UNITS |
|-----------|
| 2BR UNITS |
| 3BR UNITS |

























| 1BR UNITS |
|-----------|
| 2BR UNITS |
| 3BR UNITS |





#### PENTHOUSES



**BNW DEVELOPMENTS** بي ان دبليو للتطوير العقاري

24<sup>th</sup> & 33<sup>rd</sup> Floor, Ubora Tower, Business Bay, Dubai, UAE

🗍 800 BNWUAE 🌐 www.bnw.ae 🖂 info@bnw.ae



### **THANKS FOR WATCHING**

CONTACT US FOR MORE INFORMATION





svrealestate\_agency

svrealestate\_agency

( 📞 )

**G** +9 909 999 99 99