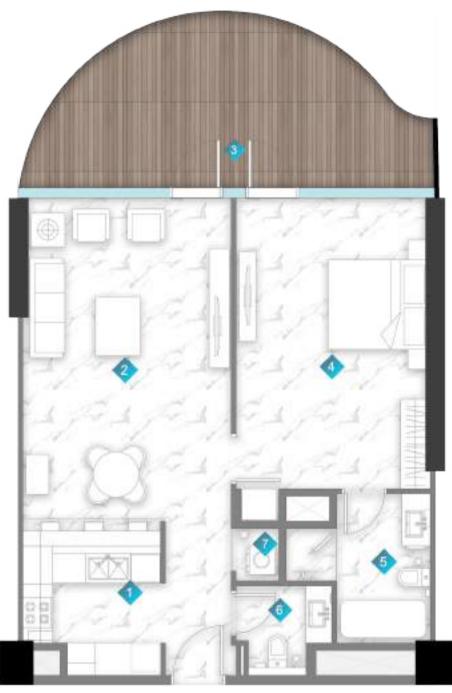

UNIT PLANS

| 1 | KITCHEN  | 31 |
|---|----------|----|
| 2 | LIVING   | 6. |
| 3 | BALCONY  | Μ  |
| 4 | BEDROOM  | 3. |
| 5 | BATH     | 2. |
| 6 | PWD ROOM | 1. |
| 7 | LAUNDRY  | 0. |

|              | From            |
|--------------|-----------------|
| Suite Area   | 850.78sq. ft.   |
| Balcony Area | 241.33 sq. ft.  |
| Total Area   | 1092.11 sq. ft. |

### BEDRO ΤΥΡΕ Α

| 1 | KITCHEN  | 3m x 2.9m    |
|---|----------|--------------|
| 2 | LIVING   | 6.6m x 4.0m  |
| 3 | BALCONY  | MIN. 1m wide |
| 4 | BEDROOM  | 3.8m x 5.4m  |
| 5 | BATH     | 2.9m x 2.9m  |
| 6 | PWD ROOM | 1.8m x 1.8m  |
| 7 | LAUNDRY  | 0.9m x 1.6m  |

|              | From            | То          |
|--------------|-----------------|-------------|
| Suite Area   | 850.78sq. ft.   | 861.22sq. 1 |
| Balcony Area | 241.33 sq. ft.  | 310.11 sq.  |
| Total Area   | 1092.11 sq. ft. | 1171.33 sq  |