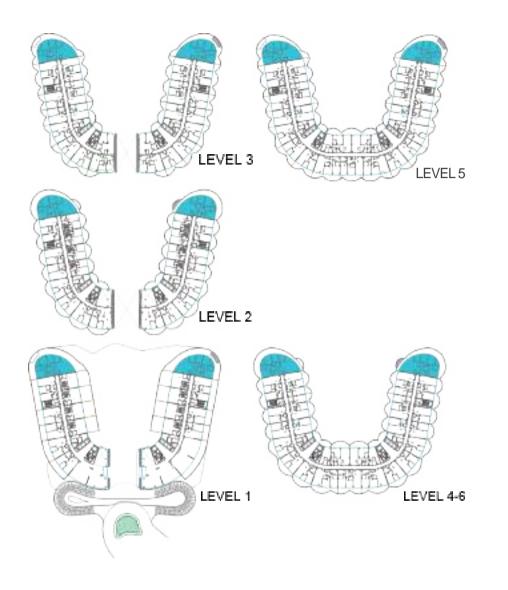

#### 21.2m x 9.6m

FLOOR PLANS

## GROUND FLOOR

DUPLEX

## LEVEL 2

### LEVEL 3

## LEVEL 4