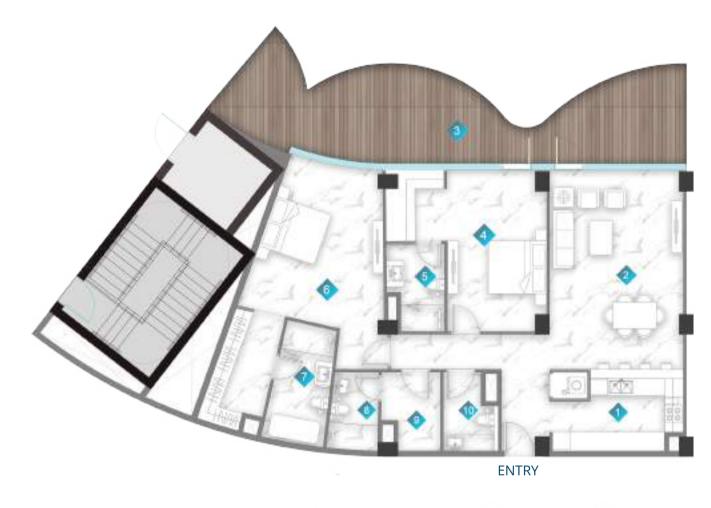

## 2 BEDROOM

| 1 | KITCHEN  | 2.  |
|---|----------|-----|
| 2 | LIVING   | 4.  |
| 3 | BALCONY  | М   |
| 4 | BEDROOM  | 4.  |
| 5 | BATH     | 2.  |
| 6 | BEDROOM  | 3.3 |
| 7 | BATH     | 2.  |
| 8 | PWD ROOM | 1.  |
| 9 | LAUNDRY  | 1.  |

| From            |
|-----------------|
| 1267.34 sq. ft. |
| 343.48 sq. ft.  |
| 1610.82sq. ft.  |
|                 |

- 2.9m x 3.1m 4.3m x 6.5m MIN 1.6m wide
- l.2m x 3.5m
- 2.6m x 1.6m
- 3.8m x 4.7m
- 2.5m x 2.9m
- .9m x 0.9m
- 1.2m x 1.1m

To 1281.34sq. ft. 350.47sq. ft. 1631.81sq. ft.

|              | From            | То              |
|--------------|-----------------|-----------------|
| Suite Area   | 2135.02 sq. ft. | 2135.56 sq. ft. |
| Balcony Area | 1140.87 sq. ft. | 1644.19 sq. ft. |
| Total Area   | 3275.89 sq. ft. | 3779.75 sq. ft. |