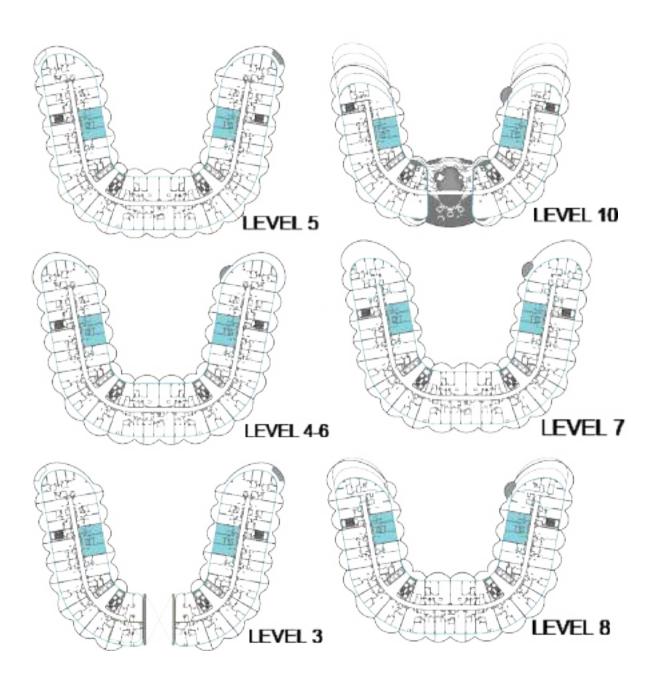

#### 21.2m x 9.6m

FLOOR PLANS

## GROUND FLOOR

DUPLEX

## LEVEL 2

### LEVEL 3

## LEVEL 4

## LEVEL 5

### LEVEL 6

## LEVEL 7

| 1BR UNITS |
|-----------|
| 2BR UNITS |
| 3BR UNITS |

| 1BR UNITS |
|-----------|
| 2BR UNITS |
| 3BR UNITS |

#### PENTHOUSES

**BNW DEVELOPMENTS** بي ان دبليو للتطوير العقاري

24<sup>th</sup> & 33<sup>rd</sup> Floor, Ubora Tower, Business Bay, Dubai, UAE

🗍 800 BNWUAE 🌐 www.bnw.ae 🖂 info@bnw.ae