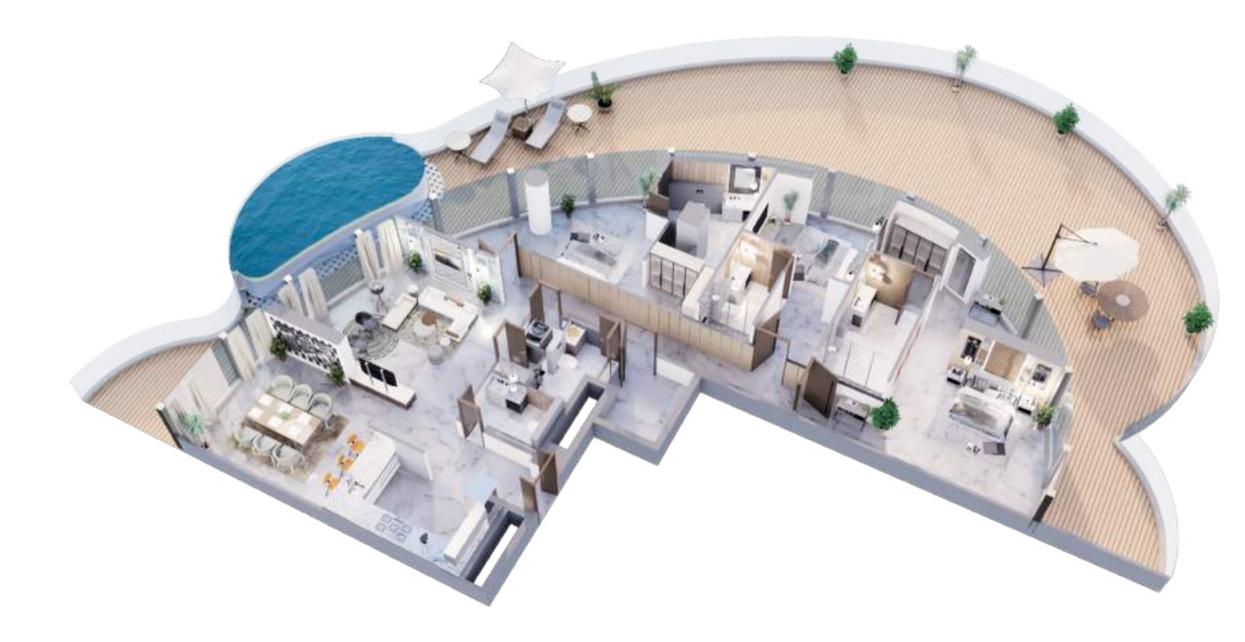

| 1  | KITCHEN      | 4.2m x 2.4m     |
|----|--------------|-----------------|
| 2  | DINING       | 4.7m x 3.9m     |
| 3  | LIVING       | 6m x 4m         |
| 4  | LAUNDRY      | 1.2m x 1m       |
| 5  | PWD ROOM     | 2.3m x 1.5m     |
| 6  | BEDROOM      | 6.7m x 4.4m     |
| 7  | BATH         | 1.2m x 2.5m     |
| 8  | BATH         | 3.6m x 2.9m     |
| 9  | BEDROOM      | 3.5m x 3.1m     |
| 10 | BATH         | 1.6m x 2.9m     |
| 11 | BEDROOM      | 4.7m x 7.2m     |
| 12 | BATH         | 2m x 3.9m       |
| 13 | STORE        | 1.7m x 2.5m     |
| 14 | BALCONY      | MIN. 1.54 m wic |
| 15 | PRIVATE POOL |                 |

|              | From           | То             |
|--------------|----------------|----------------|
| Suite Area   | 1431.71sq. ft. | 1433.43sq. ft. |
| Balcony Area | 766.28sq. ft.  | 765.64sq. ft.  |
| Total Area   | 2197.99sq. ft. | 2199.07sq. ft. |