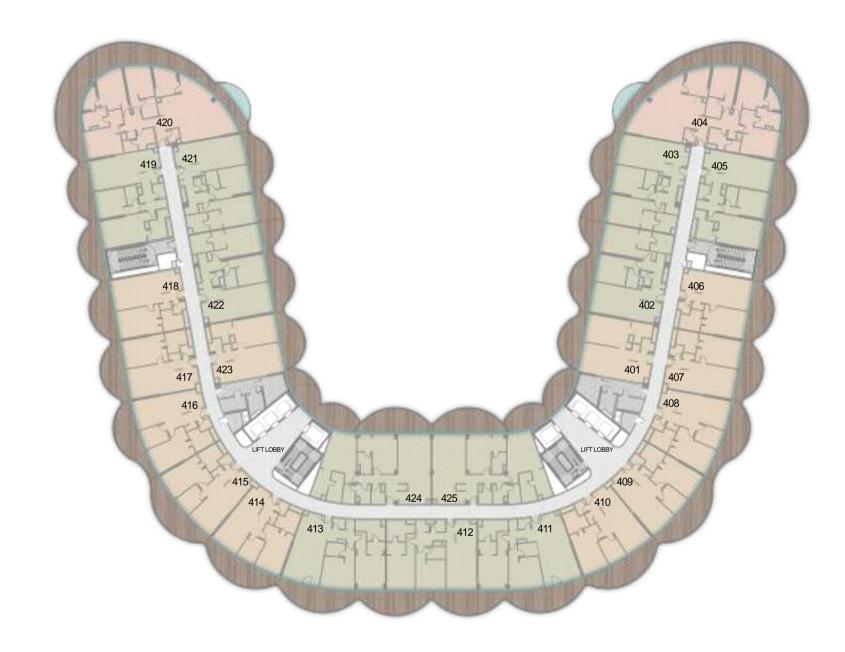

5.4m x 4.2m  |
| 6 | BEDROOM  | 4.2m x 3.1m  | 15 | BATH         | 2.5m x 3.4m  |
| 7 | BATH     | 2.3m x 2.3m  | 16 | BALCONY      | MIN. 1.2 m   |
| 8 | BEDROOM  | 4m x 6m      | 17 | LAUNDRY      | 1m x 1.2m    |
| 9 | BATH     | 3m x 2.4m    | 18 | PRIVATE POOL |              |

|              | From            | То              |
|--------------|-----------------|-----------------|
| Suite Area   | 5547.72 sq. ft. | 5549.44sq. ft.  |
| Balcony Area | 3111.42 sq. ft. | 3111.52 sq. ft. |
| Total Area   | 8659.14 sq. ft. | 8660.97 sq. ft. |



## RETAIL



| Suite Area   | 1937.72sq.   |
|--------------|--------------|
| Balcony Area | 868.22 sq. f |
| Total Area   | 2805.94 sq.  |

#### 21.2m x 9.6m





FLOOR PLANS





## GROUND FLOOR







DUPLEX



## LEVEL 2





### LEVEL 3







## LEVEL 4





## LEVEL 5







### LEVEL 6





## LEVEL 7

| 1BR UNITS |
|-----------|
| 2BR UNITS |
| 3BR UNITS |

























| 1BR UNITS |
|-----------|
| 2BR UNITS |
| 3BR UNITS |





#### PENTHOUSES



**BNW DEVELOPMENTS** بي ان دبليو للتطوير العقاري

24<sup>th</sup> & 33<sup>rd</sup> Floor, Ubora Tower, Business Bay, Dubai, UAE

🗍 800 BNWUAE 🌐 www.bnw.ae 🖂 info@bnw.ae



### **THANKS FOR WATCHING**

CONTACT US FOR MORE INFORMATION





svrealestate\_agency

svrealestate\_agency

( 📞 )

**G** +9 909 999 99 99