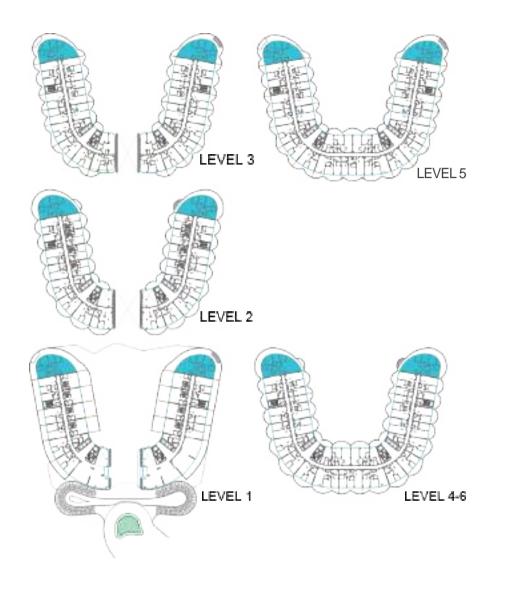

## GROUND FLOOR

DUPLEX

## LEVEL 2

### LEVEL 3

## LEVEL 4

## LEVEL 5

### LEVEL 6

## LEVEL 7

| 1BR UNITS |
|-----------|
| 2BR UNITS |
| 3BR UNITS |

| 1BR UNITS |
|-----------|
| 2BR UNITS |
| 3BR UNITS |

#### PENTHOUSES

**BNW DEVELOPMENTS** بي ان دبليو للتطوير العقاري

24<sup>th</sup> & 33<sup>rd</sup> Floor, Ubora Tower, Business Bay, Dubai, UAE

🗍 800 BNWUAE 🌐 www.bnw.ae 🖂 info@bnw.ae