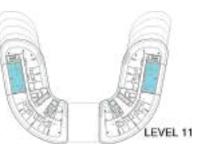

## LEVEL 7

| 1BR UNITS |
|-----------|
| 2BR UNITS |
| 3BR UNITS |

| 1BR UNITS |
|-----------|
| 2BR UNITS |
| 3BR UNITS |