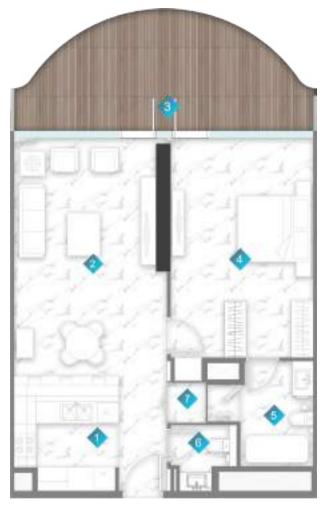

UNIT PLANS

| 1 | KITCHEN  | 31 |
|---|----------|----|
| 2 | LIVING   | 6. |
| 3 | BALCONY  | Μ  |
| 4 | BEDROOM  | 3. |
| 5 | BATH     | 2. |
| 6 | PWD ROOM | 1. |
| 7 | LAUNDRY  | 0. |

|              | From            |
|--------------|-----------------|
| Suite Area   | 850.78sq. ft.   |
| Balcony Area | 241.33 sq. ft.  |
| Total Area   | 1092.11 sq. ft. |

### BEDRO ΤΥΡΕ Α

| 1 | KITCHEN  | 3m x 2.9m    |
|---|----------|--------------|
| 2 | LIVING   | 6.6m x 4.0m  |
| 3 | BALCONY  | MIN. 1m wide |
| 4 | BEDROOM  | 3.8m x 5.4m  |
| 5 | BATH     | 2.9m x 2.9m  |
| 6 | PWD ROOM | 1.8m x 1.8m  |
| 7 | LAUNDRY  | 0.9m x 1.6m  |

|              | From            | То          |
|--------------|-----------------|-------------|
| Suite Area   | 850.78sq. ft.   | 861.22sq. 1 |
| Balcony Area | 241.33 sq. ft.  | 310.11 sq.  |
| Total Area   | 1092.11 sq. ft. | 1171.33 sq  |