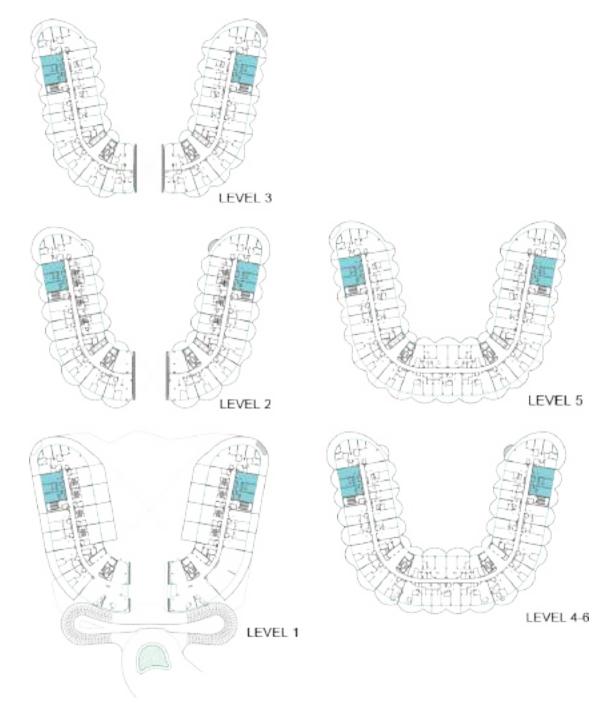

## GROUND FLOOR

DUPLEX

## LEVEL 2

### LEVEL 3

## LEVEL 4

## LEVEL 5

### LEVEL 6

## LEVEL 7

| 1BR UNITS |
|-----------|
| 2BR UNITS |
| 3BR UNITS |

| 1BR UNITS |
|-----------|
| 2BR UNITS |
| 3BR UNITS |