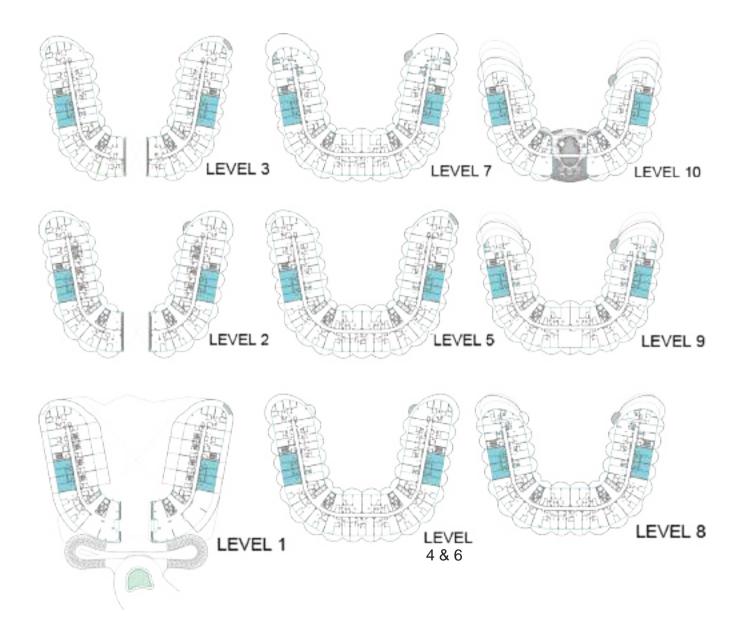

## LEVEL 2

### LEVEL 3

## LEVEL 4

## LEVEL 5

### LEVEL 6

## LEVEL 7

| 1BR UNITS |
|-----------|
| 2BR UNITS |
| 3BR UNITS |

| 1BR UNITS |
|-----------|
| 2BR UNITS |
| 3BR UNITS |