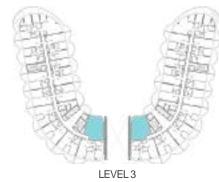

----|
| Suite Area   | 971.23sq. ft.  | 974.4 |
| Balcony Area | 297.08sq. ft.  | 437.5 |
| Total Area   | 1268.31sq. ft. | 1412. |

- .3m
- 6.3m
- k 3.5m
- .2m wide
- x 5.3m
- 8m
- (1.8m
- 1.6m

- .46sq. ft.
- '.55sq. ft.
- 2.01sq. ft.



### 1 BEDROOM ΤΥΡΕ Ο

| 1 | KITCHEN  | 3m x 3.9m   |
|---|----------|-------------|
| 2 | LIVING   | 4m x 8.6m   |
| 3 | STUDY    | 3.1m x 4m   |
| 4 | BALCONY  | Varies      |
| 5 | BEDROOM  | 4.5m x 5.5m |
| 6 | BATH     | 1.8m x 3m   |
| 7 | PWD ROOM | 1.8m x 1.8m |
| 8 | LAUNDRY  | 0.9m x 0.9m |

|              | From           | То             |
|--------------|----------------|----------------|
| Suite Area   | 1390.27sq. ft. | 1390.27sq. ft. |
| Balcony Area | 339.17sq. ft.  | 339.17sq. ft.  |
| Total Area   | 1729.44sq. ft. | 1729.44sq. ft. |





#### 1 BEDROOM TYPE D

| 1 | KITCHEN  | 3.7m x 3.5m |
|---|----------|-------------|
| 2 | LIVING   | 3.7m x 8.1m |
| 3 | PWD ROOM | 1.4m x 2.8m |
| 4 | BEDROOM  | 2.9m x 5.5m |
| 5 | BATH     | 2.9m x 3.4m |
| 6 | LAUNDRY  | 1m x 1m     |

|              | From           | То        |
|--------------|----------------|-----------|
| Suite Area   | 1030.97sq. ft. | 1031.18sq |
| Balcony Area | -              | -         |
| Total Area   | 1030.97sq. ft. | 1031.18sq |



### m

#### q. ft.

sq. ft.





## 2 BEDROOM

| 1 | KITCHEN  | 2.9r |
|---|----------|------|
| 2 | LIVING   | 4.3r |
| 3 | PWD ROOM | 2.1r |
| 4 | LAUNDRY  | 1.2r |
| 5 | BEDROOM  | 3.5r |
| 6 | BATH     | 2.6r |
| 7 | BEDROOM  | 3.9r |
| 8 | BATH     | 2.6r |
| 9 | BALCONY  | MIN  |

|              | From           | Т