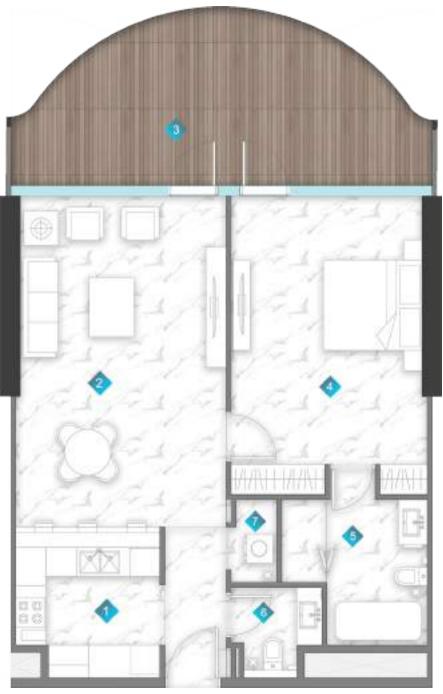

### BEDRO ΤΥΡΕ Α

| 1 | KITCHEN  | 3m x 2.9m    |
|---|----------|--------------|
| 2 | LIVING   | 6.6m x 4.0m  |
| 3 | BALCONY  | MIN. 1m wide |
| 4 | BEDROOM  | 3.8m x 5.4m  |
| 5 | BATH     | 2.9m x 2.9m  |
| 6 | PWD ROOM | 1.8m x 1.8m  |
| 7 | LAUNDRY  | 0.9m x 1.6m  |

|              | From            | То          |
|--------------|-----------------|-------------|
| Suite Area   | 850.78sq. ft.   | 861.22sq. 1 |
| Balcony Area | 241.33 sq. ft.  | 310.11 sq.  |
| Total Area   | 1092.11 sq. ft. | 1171.33 sq  |