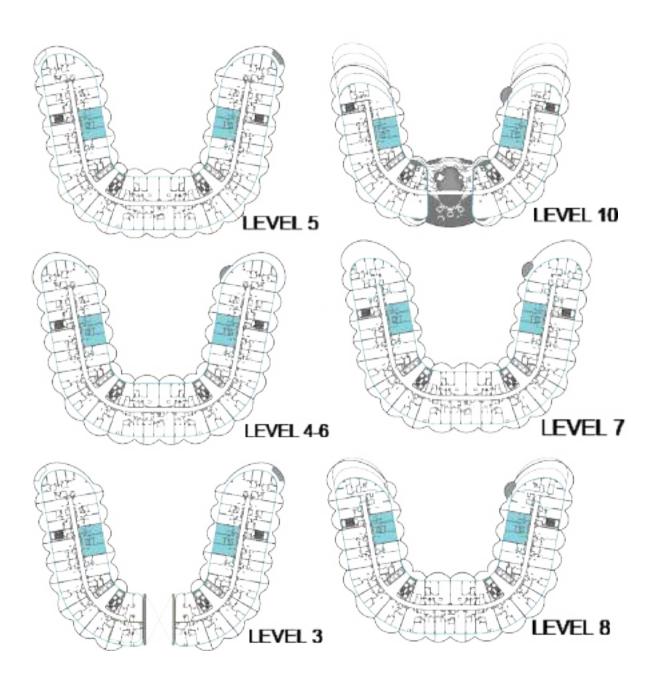

## LEVEL 2

### LEVEL 3

## LEVEL 4

## LEVEL 5

### LEVEL 6

## LEVEL 7

| 1BR UNITS |
|-----------|
| 2BR UNITS |
| 3BR UNITS |

| 1BR UNITS |
|-----------|
| 2BR UNITS |
| 3BR UNITS |