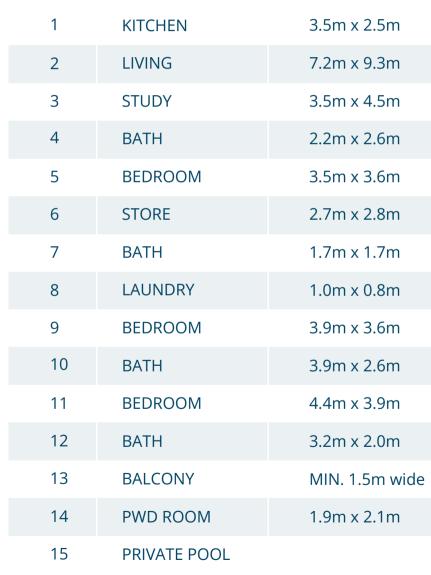

| 1  | KITCHEN      | 3.5m x 2.7m    |
|----|--------------|----------------|
| 2  | LIVING       | 8.1m x 9.5m    |
| 3  | PWD ROOM     | 1.6m x 1.7m    |
| 4  | STUDY        | 3.5m x 4.5m    |
| 5  | BEDROOM      | 3.5m x 3.6m    |
| 6  | BATH         | 2.2m x 2.6m    |
| 7  | STORE        | 2.4m x 2.8m    |
| 8  | LAUNDRY      | 2.1m x 1m      |
| 9  | BATH         | 1.7m x 1.7m    |
| 10 | BEDROOM      | 3.9m x 4.4m    |
| 11 | BATH         | 3.3m x 1.9m    |
| 12 | BEDROOM      | 4m x 3.5m      |
| 13 | BATH         | 2.6m x 4.1m    |
| 14 | BALCONY      | MIN. 1.2m wide |
| 15 | PRIVATE POOL |                |

|              | From           | То             |
|--------------|----------------|----------------|
| Suite Area   | 2145.03sq. ft. | 2145.14sq. ft. |
| Balcony Area | 2351.27sq. ft. | 2351.70sq. ft. |
| Total Area   | 4496.30sq. ft. | 4494.84sq. ft. |