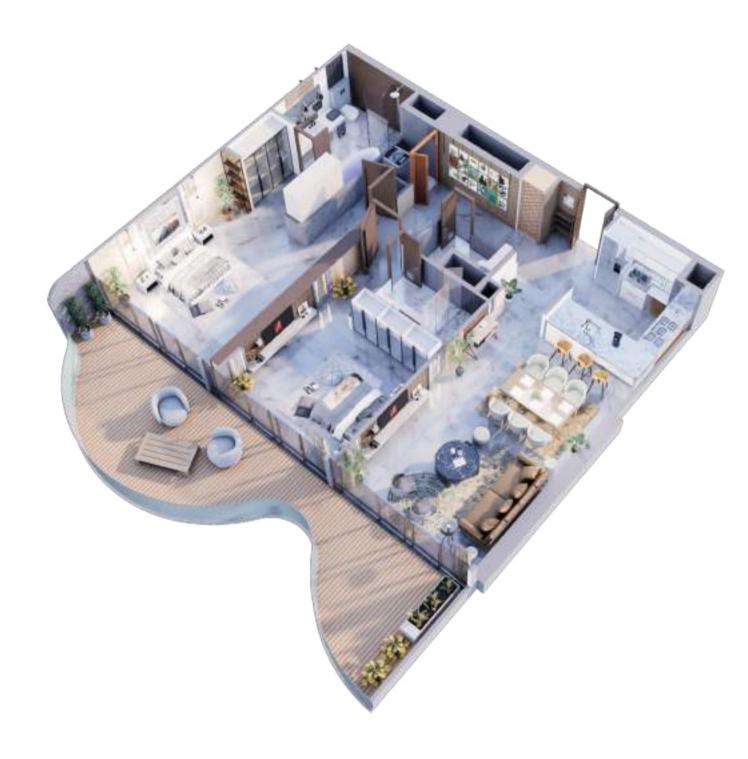

## 2 BEDROOM

| 1 | KITCHEN  | 2.  |
|---|----------|-----|
| 2 | LIVING   | 4.  |
| 3 | BALCONY  | М   |
| 4 | BEDROOM  | 4.  |
| 5 | BATH     | 2.  |
| 6 | BEDROOM  | 3.3 |
| 7 | BATH     | 2.  |
| 8 | PWD ROOM | 1.  |
| 9 | LAUNDRY  | 1.  |

| From            |
|-----------------|
| 1267.34 sq. ft. |
| 343.48 sq. ft.  |
| 1610.82sq. ft.  |
|                 |

- 2.9m x 3.1m 4.3m x 6.5m MIN 1.6m wide
- l.2m x 3.5m
- 2.6m x 1.6m
- 3.8m x 4.7m
- 2.5m x 2.9m
- .9m x 0.9m
- 1.2m x 1.1m

To 1281.34sq. ft. 350.47sq. ft. 1631.81sq. ft.

|              | From            | То              |
|--------------|-----------------|-----------------|
| Suite Area   | 2135.02 sq. ft. | 2135.56 sq. ft. |
| Balcony Area | 1140.87 sq. ft. | 1644.19 sq. ft. |
| Total Area   | 3275.89 sq. ft. | 3779.75 sq. ft. |