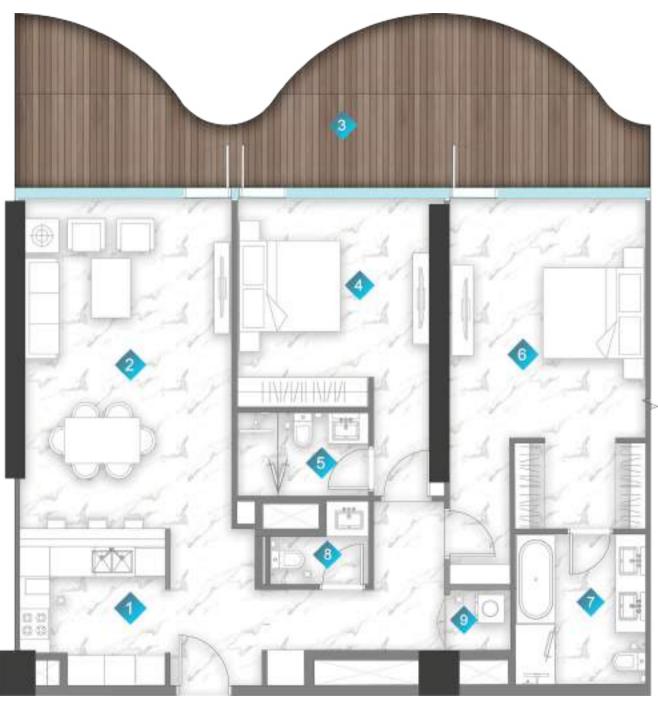

## 2 BEDROOM

| 1 | KITCHEN  | 2.  |
|---|----------|-----|
| 2 | LIVING   | 4.  |
| 3 | BALCONY  | М   |
| 4 | BEDROOM  | 4.  |
| 5 | BATH     | 2.  |
| 6 | BEDROOM  | 3.3 |
| 7 | BATH     | 2.  |
| 8 | PWD ROOM | 1.  |
| 9 | LAUNDRY  | 1.  |

| From            |
|-----------------|
| 1267.34 sq. ft. |
| 343.48 sq. ft.  |
| 1610.82sq. ft.  |
|                 |

- 2.9m x 3.1m 4.3m x 6.5m MIN 1.6m wide
- l.2m x 3.5m
- 2.6m x 1.6m
- 3.8m x 4.7m
- 2.5m x 2.9m
- .9m x 0.9m
- 1.2m x 1.1m

To 1281.34sq. ft. 350.47sq. ft. 1631.81sq. ft.

|              | From            | То              |
|--------------|-----------------|-----------------|
| Suite Area   | 2135.02 sq. ft. | 2135.56 sq. ft. |
| Balcony Area | 1140.87 sq. ft. | 1644.19 sq. ft. |
| Total Area   | 3275.89 sq. ft. | 3779.75 sq. ft. |