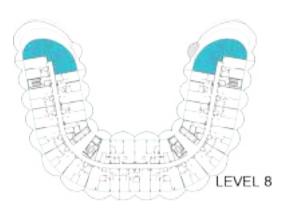

## LEVEL 7

| 1BR UNITS |
|-----------|
| 2BR UNITS |
| 3BR UNITS |

| 1BR UNITS |
|-----------|
| 2BR UNITS |
| 3BR UNITS |