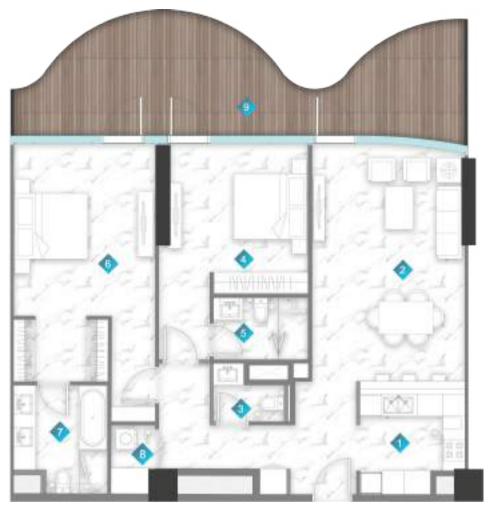

- x 3.7m
- (6.2m
- 1.4m
- x 3.6m
- 1.8m
- x 4.7m
- x 2.7m
- x 1.4m

26.01sq. ft. 0.61 sq. ft. 6.61sq. ft.

2 BEDROOM ΤΥΡΕ Ο

| 1 | KITCHEN  | 2.9 |
|---|----------|-----|
| 2 | LIVING   | 4.3 |
| 3 | BALCONY  | Mi  |
| 4 | BEDROOM  | 4.2 |
| 5 | BATH     | 2.6 |
| 6 | BEDROOM  | 3.8 |
| 7 | BATH     | 2.5 |
| 8 | PWD ROOM | 1.9 |
| 9 | LAUNDRY  | 1.2 |

| From            |
|-----------------|
| 1267.34 sq. ft. |
| 343.48 sq. ft.  |
| 1610.82sq. ft.  |
|                 |

ENTRY

- .9m x 3.1m
- .3m x 6.5m
- /lin 1.2m wide
- .2m x 3.5m
- .6m x 1.6m
- .8m x 4.7m
- .5m x 2.9m
- .9m x 0.9m
- 1.2m x 1.1m

То 1281.34sq. ft. 350.47sq. ft. 1631.81sq. ft.

ENTRY

| 1 | KITCHEN  | 2.9m x 3.1m    |
|---|----------|----------------|
| 2 | LIVING   | 4.3m x 6.2m    |
| 3 | PWD ROOM | 1.9m x 1m      |
| 4 | BEDROOM  | 3.6m x 3.9m    |
| 5 | BATH     | 2.6m x 1.7m    |
| 6 | BEDROOM  | 3.8m x 4.7m    |
| 7 | BATH     | 2.5m x 2.9m    |
| 8 | LAUNDRY  | 1.9m x 0.9m    |
| 9 | BALCONY  | MIN. 1.6m wide |

|              | From            | То              |
|--------------|-----------------|-----------------|
| Suite Area   | 1280.80 sq. ft. | 1281.23 sq. ft. |
| Balcony Area | 347.78 sq. ft.  | 352.20 sq. ft.  |
| Total Area   | 1628.58 sq. ft. | 1633.42 sq. ft. |