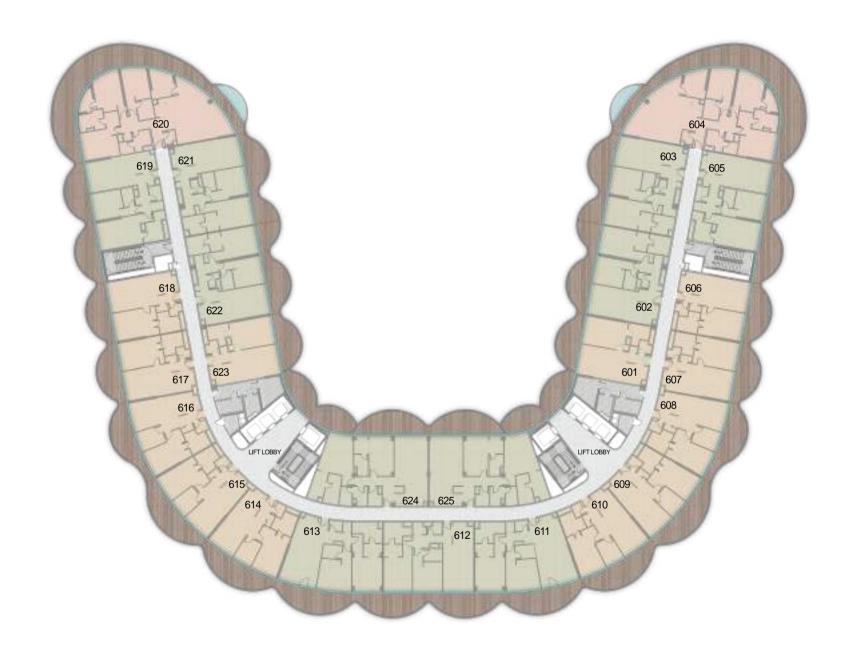

## LEVEL 7

| 1BR UNITS |
|-----------|
| 2BR UNITS |
| 3BR UNITS |

| 1BR UNITS |
|-----------|
| 2BR UNITS |
| 3BR UNITS |