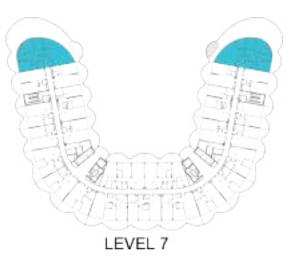

## LEVEL 7

| 1BR UNITS |
|-----------|
| 2BR UNITS |
| 3BR UNITS |

| 1BR UNITS |
|-----------|
| 2BR UNITS |
| 3BR UNITS |