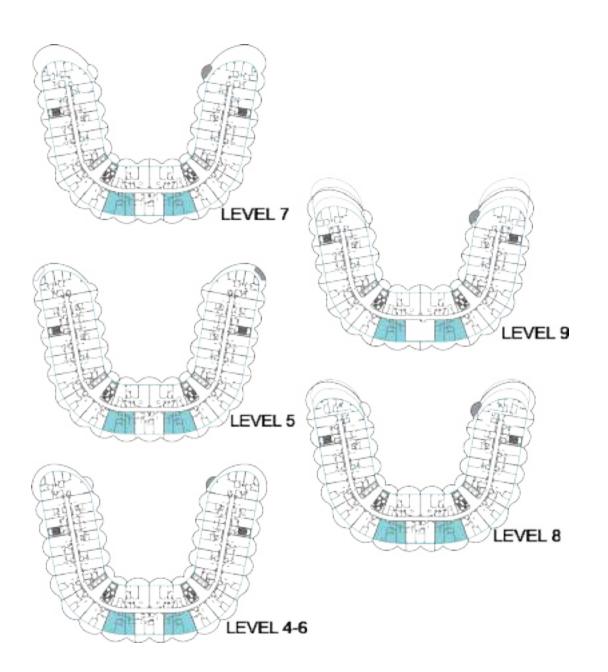

ENTRY

|              | From            | То              |
|--------------|-----------------|-----------------|
| Suite Area   | 1301.89 sq. ft. | 1303.08 sq. ft. |
| Balcony Area | 586.96 sq. ft.  | 586.85 sq. ft.  |
| Total Area   | 1888.85 sq. ft. | 1889.93 sq. ft. |



### 2 BEDROOM ΤΥΡΕ Ε

| 1  | KITCHEN  | 4.4 |
|----|----------|-----|
| 2  | LIVING   | 4.1 |
| 3  | DINING   | 4.2 |
| 4  | BALCONY  | MI  |
| 5  | BEDROOM  | 3.7 |
| 6  | BATH     | 1.6 |
| 7  | PWD ROOM | 1.9 |
| 8  | LAUNDRY  | 2.1 |
| 9  | BEDROOM  | 3.6 |
| 10 | BATH     | 3.1 |
| 11 | STORE    | 1.6 |
| 12 | BATH     | 1.5 |
|    |          |     |



#### .4m x 2.6m

- 1.1m x 4.2m
- .2m x 4.2m
- IIN. 3.2m wide
- 8.7m x 3.9m
- .6m x 3.4m
- .9m x 1.6m
- .1m x 1m
- .6m x 4m
- 3.1m x 2.6m
- .6m x 2.6m
- .5m x 1.6m





#### 2 BEDROOM TYPE F

| 1 | KITCHEN  | 3m x  |
|---|----------|-------|
| 2 | LIVING   | 5.3m  |
| 3 | BALCONY  | Varie |
| 4 | BEDROOM  | 4.8m  |
| 5 | BATH     | 2.6m  |
| 6 | BEDROOM  | 4.1m  |
| 7 | BATH     | 2.5m  |
| 8 | LAUNDRY  | 1.1m  |
| 9 | PWD ROOM | 1.7m  |

|              | From           | То    |
|--------------|----------------|-------|
| Suite Area   | 1360.99sq. ft. | 1350. |
| Balcony Area | 432.92sq. ft.  | 625.4 |
| Total Area   | 1793.91sq. ft. | 1975. |

- n x 3.2m
- m x 6.6m
- ies
- m x 3.6m
- im x 1.9m
- m x 4.7m
- m x 2.7m
- m x 1.4m
- <sup>7</sup>m x 1.4m

- 1350.22sq. ft.
- 625.49sq. ft.
- 1975.72sq. ft.





| 1 | KITCHEN  | 3m > |
|---|----------|------|
| 2 | LIVING   | 4.3m |
| 3 | BALCONY  | MIN. |
| 4 | BEDROOM  | 4.2m |
| 5 | BATH     | 2.6m |
| 6