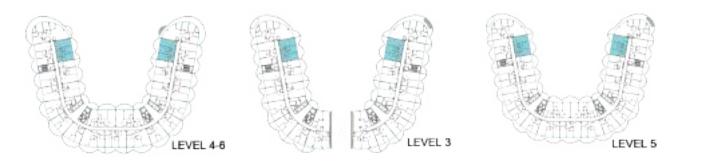

-|
| Suite Area   | 1326.01sq. ft. | 1326  |
| Balcony Area | 170.39 sq. ft. | 170.6 |
| Total Area   | 1496.40sq. ft. | 1496  |



- x 3.7m
- (6.2m
- 1.4m
- x 3.6m
- 1.8m
- x 4.7m
- x 2.7m
- x 1.4m

26.01sq. ft. 0.61 sq. ft. 6.61sq. ft.





2 BEDROOM ΤΥΡΕ Ο

| 1 | KITCHEN  | 2.9 |
|---|----------|-----|
| 2 | LIVING   | 4.3 |
| 3 | BALCONY  | Mi  |
| 4 | BEDROOM  | 4.2 |
| 5 | BATH     | 2.6 |
| 6 | BEDROOM  | 3.8 |
| 7 | BATH     | 2.5 |
| 8 | PWD ROOM | 1.9 |
| 9 | LAUNDRY  | 1.2 |

| From            |
|-----------------|
| 1267.34 sq. ft. |
| 343.48 sq. ft.  |
| 1610.82sq. ft.  |
|                 |

ENTRY

- .9m x 3.1m
- .3m x 6.5m
- /lin 1.2m wide
- .2m x 3.5m
- .6m x 1.6m
- .8m x 4.7m
- .5m x 2.9m
- .9m x 0.9m
- 1.2m x 1.1m

То 1281.34sq. ft. 350.47sq. ft. 1631.81sq. ft.



ENTRY





| 1 | KITCHEN  | 2.9m x 3.1m    |
|---|----------|----------------|
| 2 | LIVING   | 4.3m x 6.2m    |
| 3 | PWD ROOM | 1.9m x 1m      |
| 4 | BEDROOM  | 3.6m x 3.9m    |
| 5 | BATH     | 2.6m x 1.7m    |
| 6 | BEDROOM  | 3.8m x 4.7m    |
| 7 | BATH     | 2.5m x 2.9m    |
| 8 | LAUNDRY  | 1.9m x 0.9m    |
| 9 | BALCONY  | MIN. 1.6m wide |

|              | From            | То              |
|--------------|-----------------|-----------------|
| Suite Area   | 1280.80 sq. ft. | 1281.23 sq. ft. |
| Balcony Area | 347.78 sq. ft.  | 352.20 sq. ft.  |
| Total Area   | 1628.58 sq. ft. | 1633.42 sq. ft. |



ENTRY



### 2 BEDROOM TYPE C2

| 1 | KITCHEN  | 2.8m x 3m  |
|---|----------|------------|
| 2 | LIVING   | 4.1m x 6.5 |
| 3 | PWD ROOM | 1.8m x 1.6 |
| 4 | BEDROOM  | 3.9m x 4.1 |
| 5 |