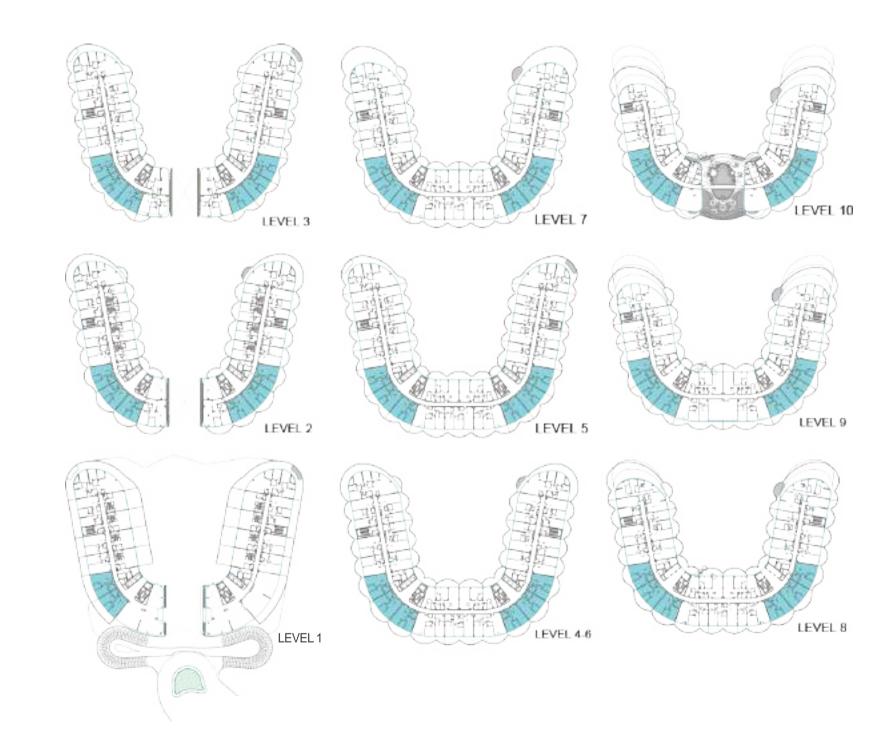

## GROUND FLOOR

DUPLEX

## LEVEL 2

### LEVEL 3

## LEVEL 4

## LEVEL 5

### LEVEL 6

## LEVEL 7

| 1BR UNITS |
|-----------|
| 2BR UNITS |
| 3BR UNITS |

| 1BR UNITS |
|-----------|
| 2BR UNITS |
| 3BR UNITS |