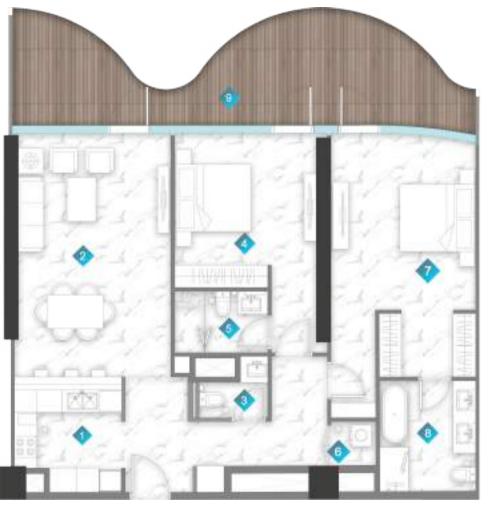

UNIT PLANS

| 1 | KITCHEN  | 31 |
|---|----------|----|
| 2 | LIVING   | 6. |
| 3 | BALCONY  | Μ  |
| 4 | BEDROOM  | 3. |
| 5 | BATH     | 2. |
| 6 | PWD ROOM | 1. |
| 7 | LAUNDRY  | 0. |

|              | From            |
|--------------|-----------------|
| Suite Area   | 850.78sq. ft.   |
| Balcony Area | 241.33 sq. ft.  |
| Total Area   | 1092.11 sq. ft. |