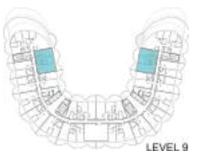

- .9m x 3.1m
- .3m x 6.5m
- /lin 1.2m wide
- .2m x 3.5m
- .6m x 1.6m
- .8m x 4.7m
- .5m x 2.9m
- .9m x 0.9m
- 1.2m x 1.1m

То 1281.34sq. ft. 350.47sq. ft. 1631.81sq. ft.



ENTRY





| 1 | KITCHEN  | 2.9m x 3.1m    |
|---|----------|----------------|
| 2 | LIVING   | 4.3m x 6.2m    |
| 3 | PWD ROOM | 1.9m x 1m      |
| 4 | BEDROOM  | 3.6m x 3.9m    |
| 5 | BATH     | 2.6m x 1.7m    |
| 6 | BEDROOM  | 3.8m x 4.7m    |
| 7 | BATH     | 2.5m x 2.9m    |
| 8 | LAUNDRY  | 1.9m x 0.9m    |
| 9 | BALCONY  | MIN. 1.6m wide |

|              | From            | То              |
|--------------|-----------------|-----------------|
| Suite Area   | 1280.80 sq. ft. | 1281.23 sq. ft. |
| Balcony Area | 347.78 sq. ft.  | 352.20 sq. ft.  |
| Total Area   | 1628.58 sq. ft. | 1633.42 sq. ft. |



ENTRY



### 2 BEDROOM TYPE C2

| 1 | KITCHEN  | 2.8m x 3m  |
|---|----------|------------|
| 2 | LIVING   | 4.1m x 6.5 |
| 3 | PWD ROOM | 1.8m x 1.6 |
| 4 | BEDROOM  | 3.9m x 4.1 |
| 5 | BATH     | 2.6m x 1.6 |
| 6 | LAUNDRY  | 1.2m x 1.1 |
| 7 | BEDROOM  | 3.8m x 4.7 |
| 8 | BATH     | 2.5m x 2.9 |
| 9 | BALCONY  | MIN. 1.2m  |

|              | From           | То        |
|--------------|----------------|-----------|
| Suite Area   | 1277.78sq. ft. | 1277.89   |
| Balcony Area | 353.27sq. ft.  | 353.38 so |
| Total Area   | 1631.06sq. ft. | 1631.27s  |



- 6m lm
- 6m
- lm
- 7m
- 9m
- m wide

- 9 sq. ft.
- sq. ft.
- 7sq. ft.





### 2 BEDROOM TYPE D

| 1  | KITCHEN  | 3.2m x 2.8m    |
|----|----------|----------------|
| 2  | LIVING   | 4.6m x 6.8m    |
| 3  | BALCONY  | MIN. 1.3m wide |
| 4