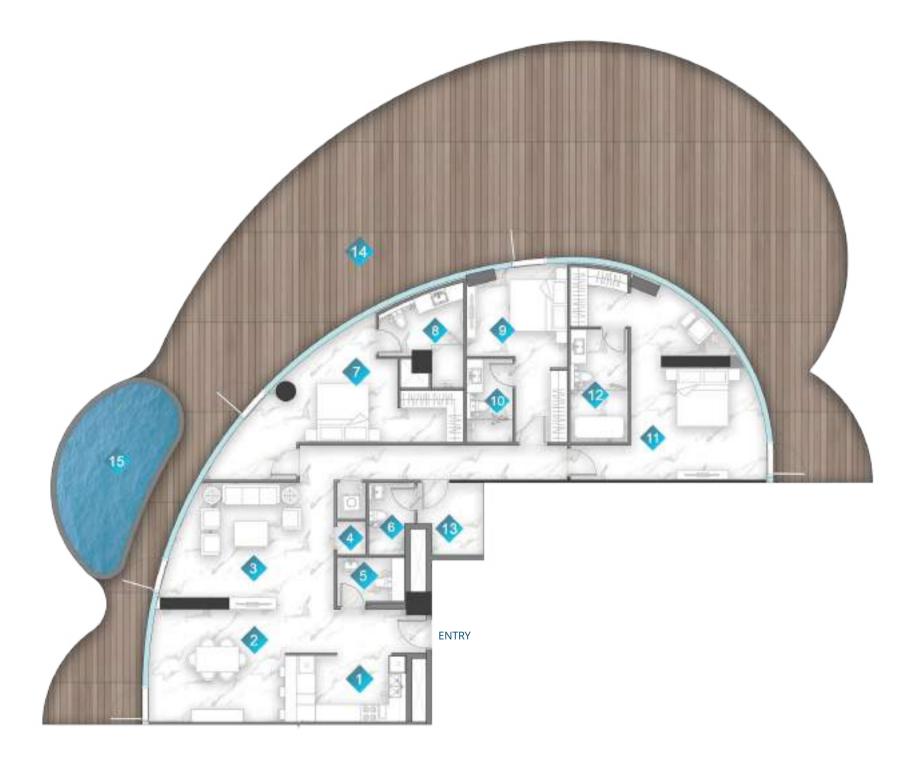

| 1  | KITCHEN      | 3.5m x 2.7m    |
|----|--------------|----------------|
| 2  | LIVING       | 8.1m x 9.5m    |
| 3  | PWD ROOM     | 1.6m x 1.7m    |
| 4  | STUDY        | 3.5m x 4.5m    |
| 5  | BEDROOM      | 3.5m x 3.6m    |
| 6  | BATH         | 2.2m x 2.6m    |
| 7  | STORE        | 2.4m x 2.8m    |
| 8  | LAUNDRY      | 2.1m x 1m      |
| 9  | BATH         | 1.7m x 1.7m    |
| 10 | BEDROOM      | 3.9m x 4.4m    |
| 11 | BATH         | 3.3m x 1.9m    |
| 12 | BEDROOM      | 4m x 3.5m      |
| 13 | BATH         | 2.6m x 4.1m    |
| 14 | BALCONY      | MIN. 1.2m wide |
| 15 | PRIVATE POOL |                |

|              | From           | То             |
|--------------|----------------|----------------|
| Suite Area   | 2145.03sq. ft. | 2145.14sq. ft. |
| Balcony Area | 2351.27sq. ft. | 2351.70sq. ft. |
| Total Area   | 4496.30sq. ft. | 4494.84sq. ft. |