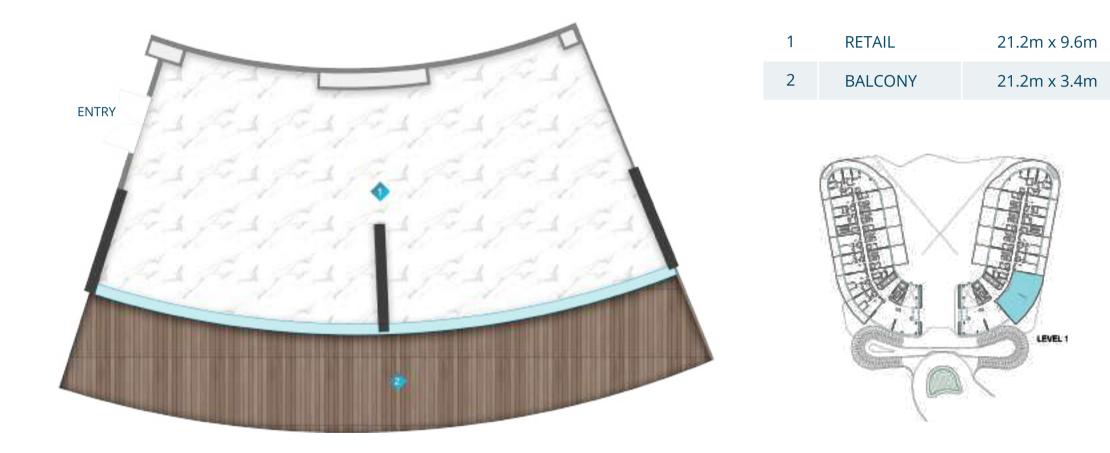

## RETAIL

| Suite Area   | 1937.72sq.   |
|--------------|--------------|
| Balcony Area | 868.22 sq. f |
| Total Area   | 2805.94 sq.  |

#### 21.2m x 9.6m

FLOOR PLANS