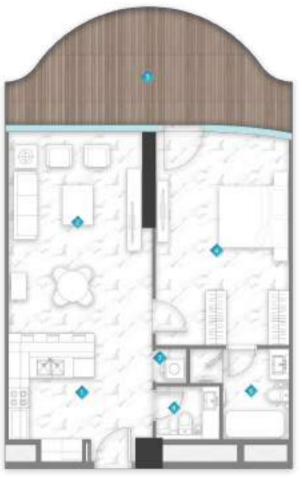

UNIT PLANS

| 1 | KITCHEN  | 31 |
|---|----------|----|
| 2 | LIVING   | 6. |
| 3 | BALCONY  | Μ  |
| 4 | BEDROOM  | 3. |
| 5 | BATH     | 2. |
| 6 | PWD ROOM | 1. |
| 7 | LAUNDRY  | 0. |

|              | From            |
|--------------|-----------------|
| Suite Area   | 850.78sq. ft.   |
| Balcony Area | 241.33 sq. ft.  |
| Total Area   | 1092.11 sq. ft. |

|              | From            | То          |
|--------------|-----------------|-------------|
| Suite Area   | 850.78sq. ft.   | 861.22sq. 1 |
| Balcony Area | 241.33 sq. ft.  | 310.11 sq.  |
| Total Area   | 1092.11 sq. ft. | 1171.33 sq  |