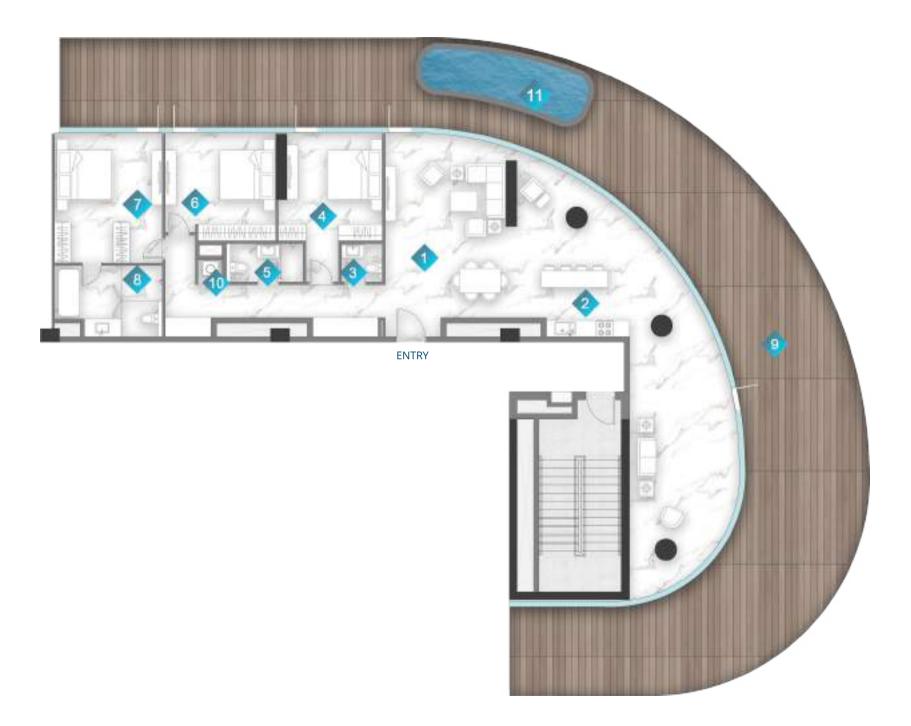

| 1  | KITCHEN      | 3.2m x 2.8m    |
|----|--------------|----------------|
| 2  | DINING       | 5.4m x 2.8m    |
| 3  | BALCONY      | MIN. 1.5m wide |
| 4  | LIVING       | 7.7m x 3.5m    |
| 5  | PWD ROOM     | 1.9m x 2.2m    |
| 6  | BEDROOM      | 4.4m x 3.0m    |
| 7  | BATH         | 2.2m x 2.9m    |
| 8  | BEDROOM      | 4.8m x 6.8m    |
| 9  | BATH         | 2.2m x 2.8m    |
| 10 | BEDROOM      | 6.5m x 3.9m    |
| 11 | BATH         | 2.7m x 3.9m    |
| 12 | LAUNDRY      | 1m x 1m        |
| 13 | PRIVATE POOL |                |

|              | From           | То             |
|--------------|----------------|----------------|
| Suite Area   | 2081.09sq. ft. | 2082.31sq. ft. |
| Balcony Area | 2353.53sq. ft. | 2353.31sq. ft. |
| Total Area   | 4434.62sq. ft. | 4434.62sq. ft. |