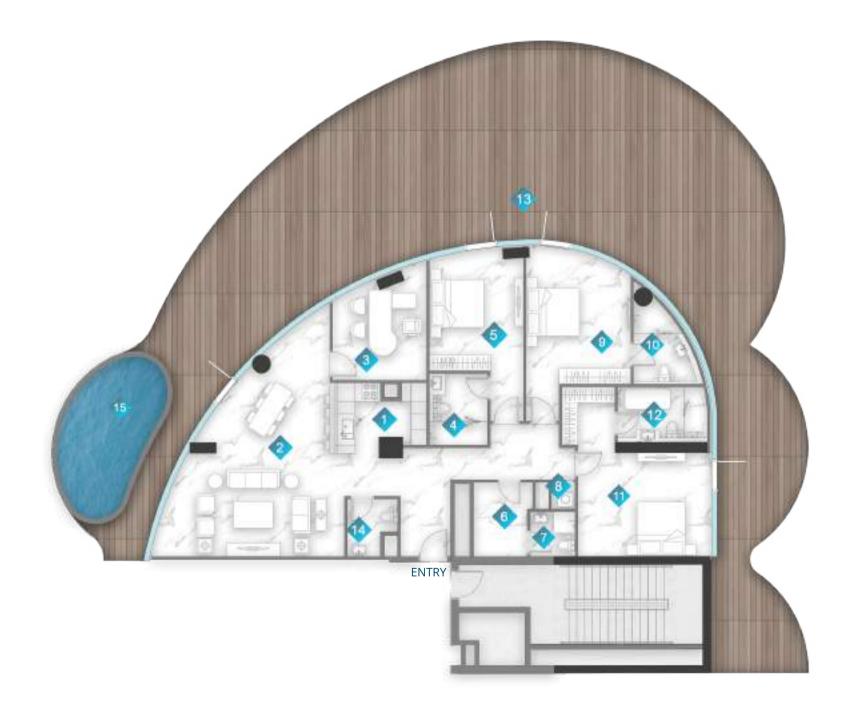

| 1  | KITCHEN      | 3.5m x 2.7m    |
|----|--------------|----------------|
| 2  | LIVING       | 8.1m x 9.5m    |
| 3  | PWD ROOM     | 1.6m x 1.7m    |
| 4  | STUDY        | 3.5m x 4.5m    |
| 5  | BEDROOM      | 3.5m x 3.6m    |
| 6  | BATH         | 2.2m x 2.6m    |
| 7  | STORE        | 2.4m x 2.8m    |
| 8  | LAUNDRY      | 2.1m x 1m      |
| 9  | BATH         | 1.7m x 1.7m    |
| 10 | BEDROOM      | 3.9m x 4.4m    |
| 11 | BATH         | 3.3m x 1.9m    |
| 12 | BEDROOM      | 4m x 3.5m      |
| 13 | BATH         | 2.6m x 4.1m    |
| 14 | BALCONY      | MIN. 1.2m wide |
| 15 | PRIVATE POOL |                |

|              | From           | То             |
|--------------|----------------|----------------|
| Suite Area   | 2145.03sq. ft. | 2145.14sq. ft. |
| Balcony Area | 2351.27sq. ft. | 2351.70sq. ft. |
| Total Area   | 4496.30sq. ft. | 4494.84sq. ft. |