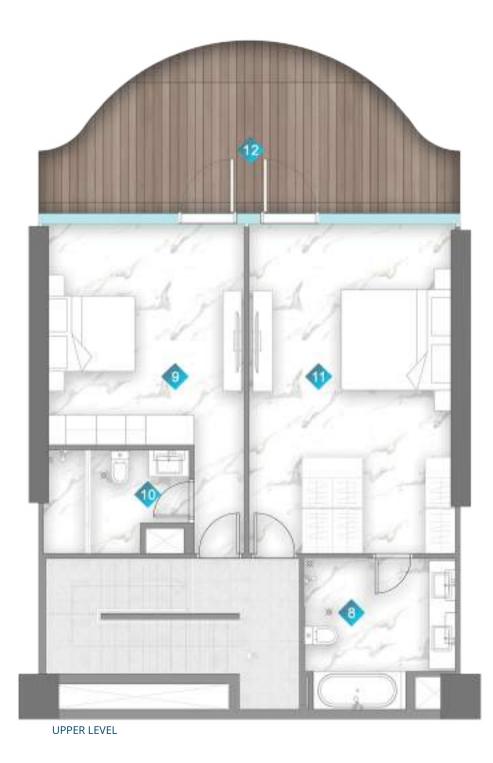

### PENTHOUSE

| 1 | KITCHEN  | 6.3m x 5.2m  | 10 | BEDROOM      | 4.05m x 6.7m   |
|---|----------|--------------|----|--------------|----------------|
| 2 | LIVING   | 16.3m x 7.4m | 11 | BATH         | 2.4m x 2.7m    |
| 3 | PWD ROOM | 1.6m x 1.2m  | 12 | BEDROOM      | 10.1m x 6m     |
| 4 | BATH     | 2.8m x 1.5m  | 13 | BATH         | 3.4m x 5.3m    |
| 5 | STUDY    | 3.6m x 5.3m  | 14 | BEDROOM      | 5.4m x 4.2m    |
| 6 | BEDROOM  | 4.2m x 3.1m  | 15 | BATH         | 2.5m x 3.4m    |
| 7 | BATH     | 2.3m x 2.3m  | 16 | BALCONY      | MIN. 1.2m wide |
| 8 | BEDROOM  | 4m x 6m      | 17 | LAUNDRY      | 1m x 1.2m      |
| 9 | BATH     | 3m x 2.4m    | 18 | PRIVATE POOL |                |

## PENTHOUSE

| 1 | KITCHEN  | 6.3m x 5.2m  | 10 | BEDROOM      | 4.05m x 6.7m |
|---|----------|--------------|----|--------------|--------------|
| 2 | LIVING   | 16.3m x 7.4m | 11 | BATH         | 2.4m x 2.7m  |
| 3 | PWD ROOM | 1.6m x 1.2m  | 12 | BEDROOM      | 10.1m x 6m   |
| 4 | BATH     | 2.8m x 1.5m  | 13 | BATH         | 3.4m x 5.3m  |
| 5 | STUDY    | 3.6m x 5.3m  | 14 | BEDROOM      | 5.4m x 4.2m  |
| 6 | BEDROOM  | 4.2m x 3.1m  | 15 | BATH         | 2.5m x 3.4m  |
| 7 | BATH     | 2.3m x 2.3m  | 16 | BALCONY      | MIN. 1.2 m   |
| 8 | BEDROOM  | 4m x 6m      | 17 | LAUNDRY      | 1m x 1.2m    |
| 9 | BATH     | 3m x 2.4m    | 18 | PRIVATE POOL |              |