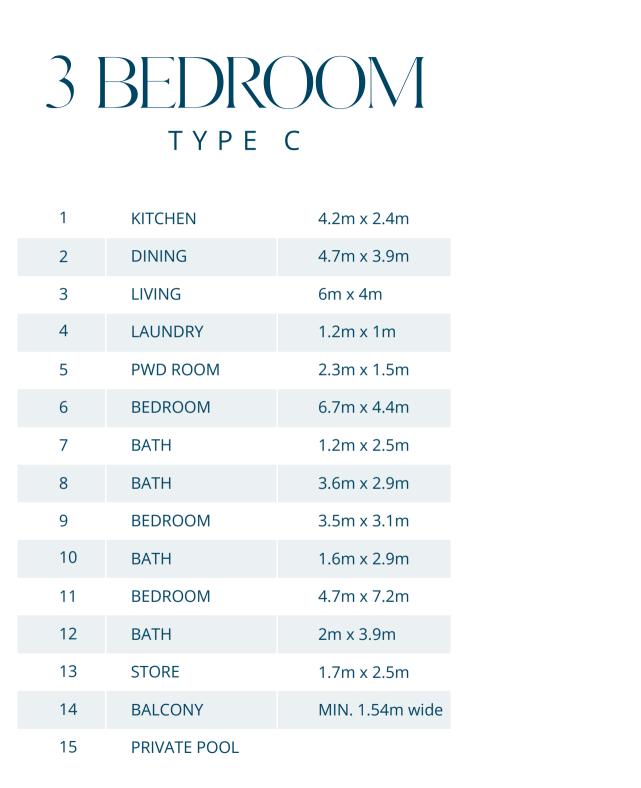

| 1  | KITCHEN      | 4.2m x 2.4m     |
|----|--------------|-----------------|
| 2  | DINING       | 4.7m x 3.9m     |
| 3  | LIVING       | 6m x 4m         |
| 4  | LAUNDRY      | 1.2m x 1m       |
| 5  | PWD ROOM     | 2.3m x 1.5m     |
| 6  | BEDROOM      | 6.7m x 4.4m     |
| 7  | BATH         | 1.2m x 2.5m     |
| 8  | BATH         | 3.6m x 2.9m     |
| 9  | BEDROOM      | 3.5m x 3.1m     |
| 10 | BATH         | 1.6m x 2.9m     |
| 11 | BEDROOM      | 4.7m x 7.2m     |
| 12 | BATH         | 2m x 3.9m       |
| 13 | STORE        | 1.7m x 2.5m     |
| 14 | BALCONY      | MIN. 1.54 m wic |
| 15 | PRIVATE POOL |                 |

|              | From           | То             |
|--------------|----------------|----------------|
| Suite Area   | 1431.71sq. ft. | 1433.43sq. ft. |
| Balcony Area | 766.28sq. ft.  | 765.64sq. ft.  |
| Total Area   | 2197.99sq. ft. | 2199.07sq. ft. |