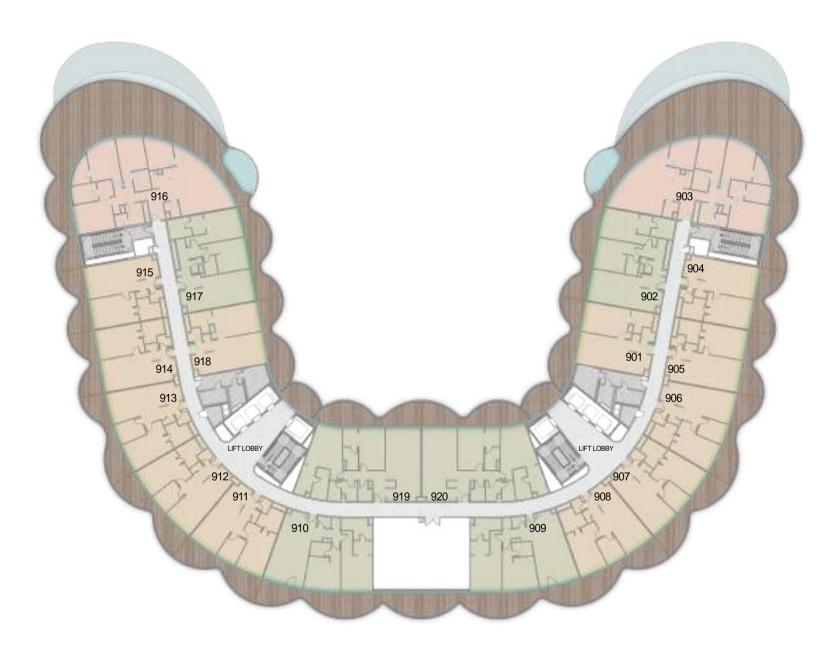

## LEVEL 7

| 1BR UNITS |
|-----------|
| 2BR UNITS |
| 3BR UNITS |

| 1BR UNITS |
|-----------|
| 2BR UNITS |
| 3BR UNITS |