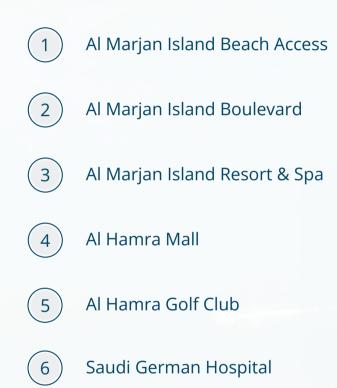

#### Wynn Resorts

(7)

(8)

(10)

- Rixos Bab-al-Bahr Resort
- 9 Hampton by Hilton Hotel
  - DoubleTree by Hilton Resort & Spa
- (11) Radisson Resort
- (12) Mövenpick Resort