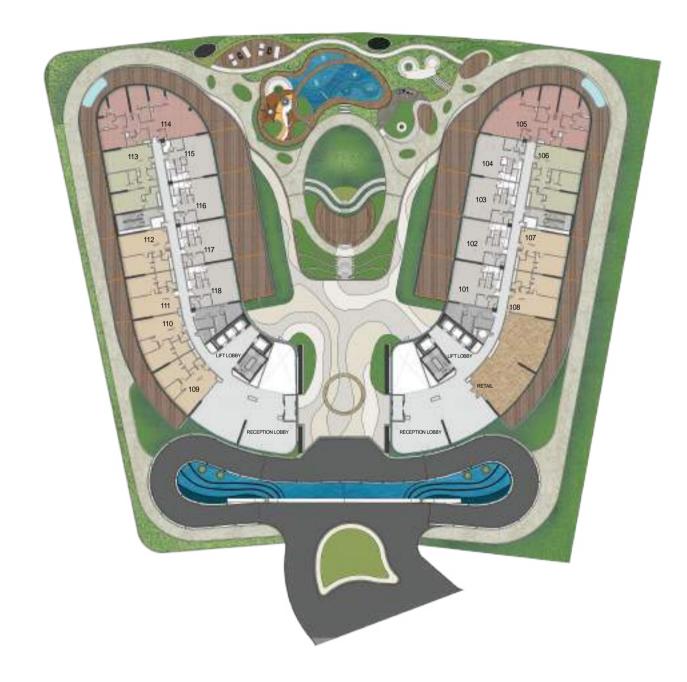

| STUDY    | 3.6m x 5.3m  | 14 | BEDROOM      | 5.4m x 4.2m  |
| 6 | BEDROOM  | 4.2m x 3.1m  | 15 | BATH         | 2.5m x 3.4m  |
| 7 | BATH     | 2.3m x 2.3m  | 16 | BALCONY      | MIN. 1.2 m   |
| 8 | BEDROOM  | 4m x 6m      | 17 | LAUNDRY      | 1m x 1.2m    |
| 9 | BATH     | 3m x 2.4m    | 18 | PRIVATE POOL |              |

|              | From            | То              |
|--------------|-----------------|-----------------|
| Suite Area   | 5547.72 sq. ft. | 5549.44sq. ft.  |
| Balcony Area | 3111.42 sq. ft. | 3111.52 sq. ft. |
| Total Area   | 8659.14 sq. ft. | 8660.97 sq. ft. |



## RETAIL



| Suite Area   | 1937.72sq.   |
|--------------|--------------|
| Balcony Area | 868.22 sq. f |
| Total Area   | 2805.94 sq.  |

#### 21.2m x 9.6m





FLOOR PLANS





## GROUND FLOOR







DUPLEX



## LEVEL 2





### LEVEL 3







## LEVEL 4





## LEVEL 5







### LEVEL 6





## LEVEL 7

| 1BR UNITS |
|-----------|
| 2BR UNITS |
| 3BR UNITS |

























| 1BR UNITS |
|-----------|
| 2BR UNITS |
| 3BR UNITS |





#### PENTHOUSES



**BNW DEVELOPMENTS** بي ان دبليو للتطوير العقاري

24<sup>th</sup> & 33<sup>rd</sup> Floor, Ubora Tower, Business Bay, Dubai, UAE

🗍 800 BNWUAE 🌐 www.bnw.ae 🖂 info@bnw.ae



### **THANKS FOR WATCHING**

CONTACT US FOR MORE INFORMATION





svrealestate\_agency

svrealestate\_agency

( 📞 )

**G** +9 909 999 99 99