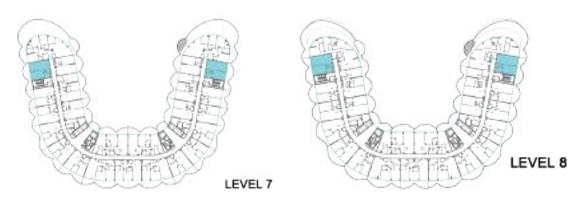

## LEVEL 7

| 1BR UNITS |
|-----------|
| 2BR UNITS |
| 3BR UNITS |

| 1BR UNITS |
|-----------|
| 2BR UNITS |
| 3BR UNITS |