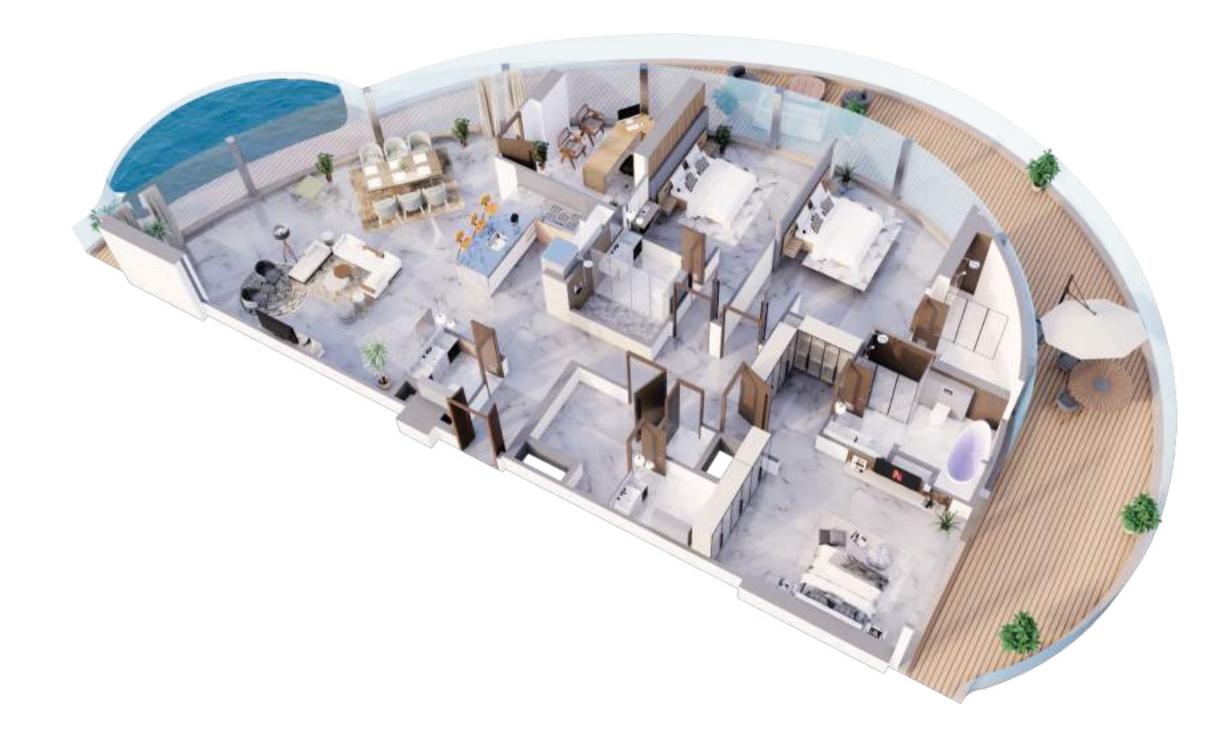

| 1  | KITCHEN      | 4.2m x 2.4m     |
|----|--------------|-----------------|
| 2  | DINING       | 4.7m x 3.9m     |
| 3  | LIVING       | 6m x 4m         |
| 4  | LAUNDRY      | 1.2m x 1m       |
| 5  | PWD ROOM     | 2.3m x 1.5m     |
| 6  | BEDROOM      | 6.7m x 4.4m     |
| 7  | BATH         | 1.2m x 2.5m     |
| 8  | BATH         | 3.6m x 2.9m     |
| 9  | BEDROOM      | 3.5m x 3.1m     |
| 10 | BATH         | 1.6m x 2.9m     |
| 11 | BEDROOM      | 4.7m x 7.2m     |
| 12 | BATH         | 2m x 3.9m       |
| 13 | STORE        | 1.7m x 2.5m     |
| 14 | BALCONY      | MIN. 1.54 m wic |
| 15 | PRIVATE POOL |                 |

|              | From           | То             |
|--------------|----------------|----------------|
| Suite Area   | 1431.71sq. ft. | 1433.43sq. ft. |
| Balcony Area | 766.28sq. ft.  | 765.64sq. ft.  |
| Total Area   | 2197.99sq. ft. | 2199.07sq. ft. |