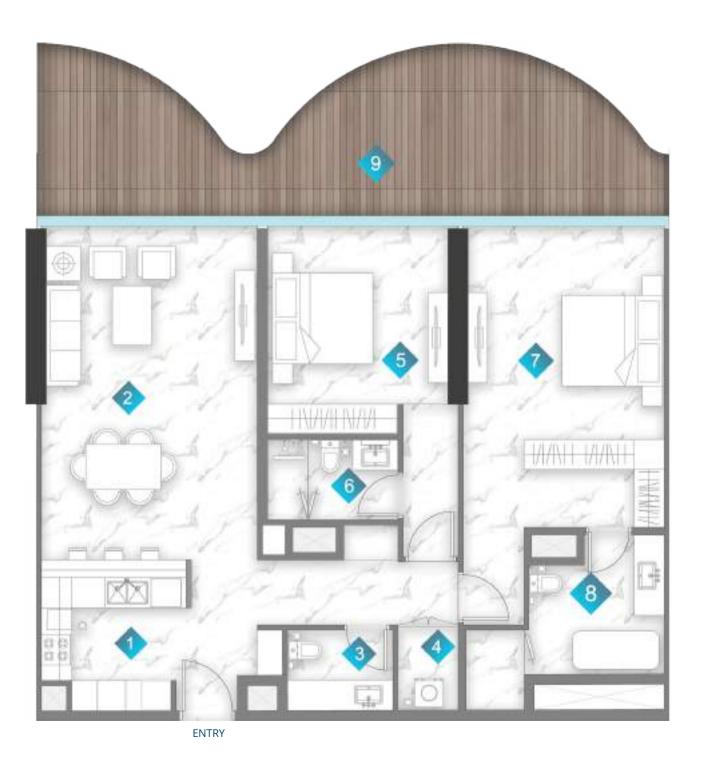

UNIT PLANS

| 1 | KITCHEN  | 31 |
|---|----------|----|
| 2 | LIVING   | 6. |
| 3 | BALCONY  | Μ  |
| 4 | BEDROOM  | 3. |
| 5 | BATH     | 2. |
| 6 | PWD ROOM | 1. |
| 7 | LAUNDRY  | 0. |

|              | From            |
|--------------|-----------------|
| Suite Area   | 850.78sq. ft.   |
| Balcony Area | 241.33 sq. ft.  |
| Total Area   | 1092.11 sq. ft. |