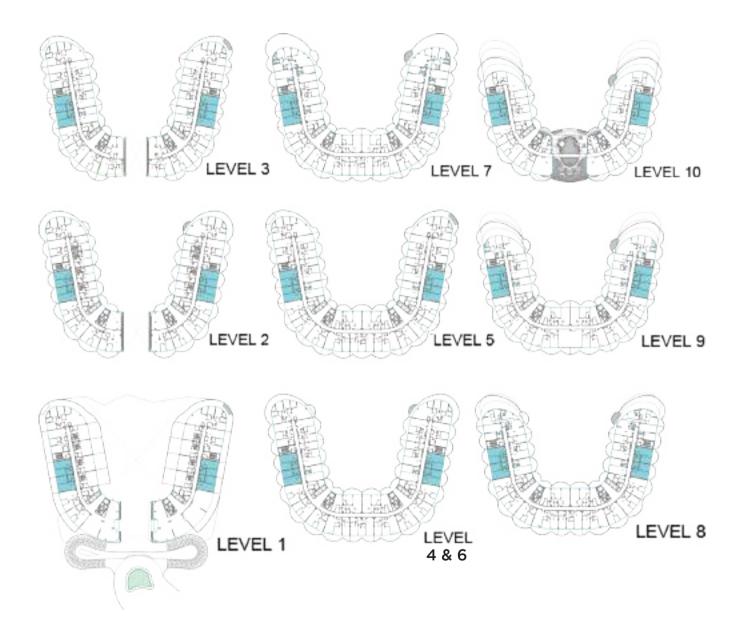

#### 21.2m x 9.6m

FLOOR PLANS

## GROUND FLOOR

DUPLEX

## LEVEL 2

### LEVEL 3

## LEVEL 4

## LEVEL 5

### LEVEL 6

## LEVEL 7

| 1BR UNITS |
|-----------|
| 2BR UNITS |
| 3BR UNITS |

| 1BR UNITS |
|-----------|
| 2BR UNITS |
| 3BR UNITS |

#### PENTHOUSES

**BNW DEVELOPMENTS** بي ان دبليو للتطوير العقاري

24<sup>th</sup> & 33<sup>rd</sup> Floor, Ubora Tower, Business Bay, Dubai, UAE

🗍 800 BNWUAE 🌐 www.bnw.ae 🖂 info@bnw.ae