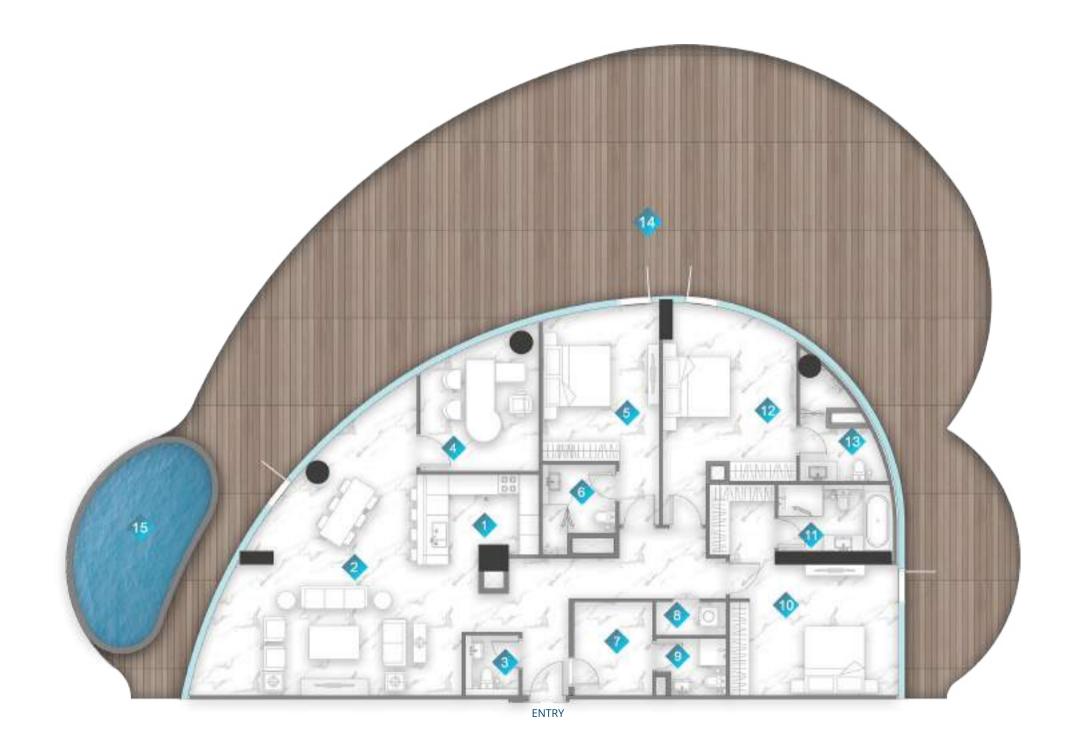

### PENTHOUSE

| 1 | KITCHEN  | 6.3m x 5.2m  | 10 | BEDROOM      | 4.05m x 6.7m   |
|---|----------|--------------|----|--------------|----------------|
| 2 | LIVING   | 16.3m x 7.4m | 11 | BATH         | 2.4m x 2.7m    |
| 3 | PWD ROOM | 1.6m x 1.2m  | 12 | BEDROOM      | 10.1m x 6m     |
| 4 | BATH     | 2.8m x 1.5m  | 13 | BATH         | 3.4m x 5.3m    |
| 5 | STUDY    | 3.6m x 5.3m  | 14 | BEDROOM      | 5.4m x 4.2m    |
| 6 | BEDROOM  | 4.2m x 3.1m  | 15 | BATH         | 2.5m x 3.4m    |
| 7 | BATH     | 2.3m x 2.3m  | 16 | BALCONY      | MIN. 1.2m wide |
| 8 | BEDROOM  | 4m x 6m      | 17 | LAUNDRY      | 1m x 1.2m      |
| 9 | BATH     | 3m x 2.4m    | 18 | PRIVATE POOL |                |

## PENTHOUSE

| 1 | KITCHEN  | 6.3m x 5.2m  | 10 | BEDROOM      | 4.05m x 6.7m |
|---|----------|--------------|----|--------------|--------------|
| 2 | LIVING   | 16.3m x 7.4m | 11 | BATH         | 2.4m x 2.7m  |
| 3 | PWD ROOM | 1.6m x 1.2m  | 12 | BEDROOM      | 10.1m x 6m   |
| 4 | BATH     | 2.8m x 1.5m  | 13 | BATH         | 3.4m x 5.3m  |
| 5 | STUDY    | 3.6m x 5.3m  | 14 | BEDROOM      | 5.4m x 4.2m  |
| 6 | BEDROOM  | 4.2m x 3.1m  | 15 | BATH         | 2.5m x 3.4m  |
| 7 | BATH     | 2.3m x 2.3m  | 16 | BALCONY      | MIN. 1.2 m   |
| 8 | BEDROOM  | 4m x 6m      | 17 | LAUNDRY      | 1m x 1.2m    |
| 9 | BATH     | 3m x 2.4m    | 18 | PRIVATE POOL |              |