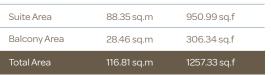

| Suite Area   | 91.48 sq.m  | 984.68 sq.f  |
|--------------|-------------|--------------|
| Balcony Area | 26.51 sq.m  | 285.35sq.f   |
| Total Area   | 117.99 sq.m | 1270.03 sq.f |
|              | Level 1     |              |
|              |             | 3            |
|              |             |              |
|              |             |              |