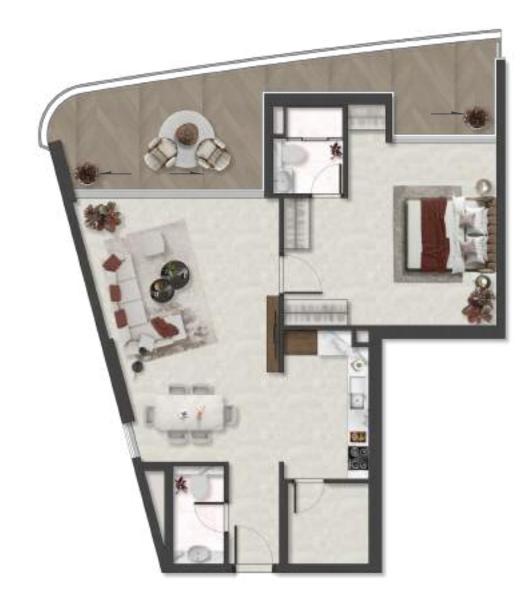

## UNIT 101

1BHK - TYPE A

| 1 | Kitchen         | 2m x 3.5m    |
|---|-----------------|--------------|
| 2 | Living & Dining | 4.4m x 6.2m  |
| 3 | Bedroom         | 5m x 4.3m    |
| 4 | Bath 1          | 1.7m x 2.1m  |
| 5 | Bath 2          | 1.2m x 2.3m  |
| 6 | Store           | 1.9m x 1.9m  |
| 7 | Balcony         | 10.3m x 2.7m |

| Suite Area   | 70.05 sq.m | 754.01 sq.f |
|--------------|------------|-------------|
| Balcony Area | 20.92 sq.m | 225.18 sq.f |
| Total Area   | 90.97 sq.m | 979.19 sq.f |

Key Plan

Disclaimer: All dimensions, materials and drawings are approximate. Information is subject to change without notice, at the developer's absolute discretion. The actual area may vary from the stated area. Drawings are not to scale. All images used are for illustrative purposes only and do not represent the actual size, features, specifications, fittings and furnishings. The developer reserves the right to make revisions/alterations, at the absolute discretion without any liability whatsoever.