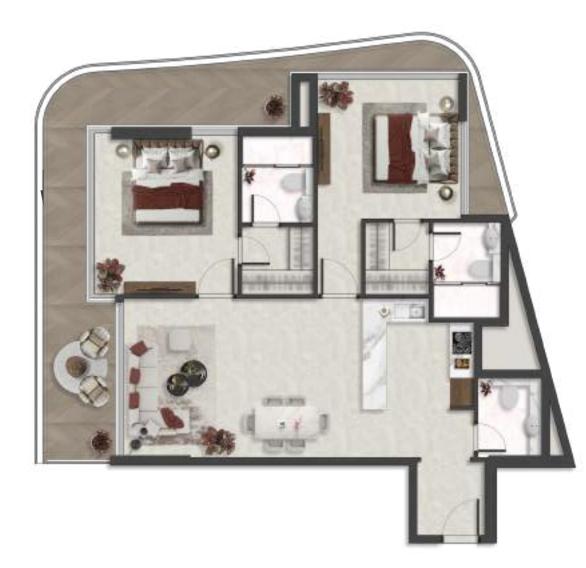

#### UNIT 102 2BHK-TYPEA

| 1 | Kitchen         | 3.3m x 2.6m   |
|---|-----------------|---------------|
| 2 | Living & Dining | 3.5m x 6.5m   |
| 3 | Bedroom 1       | 3.4m x 4.8m   |
| 4 | Bath 1          | 1.7m x 2.3m   |
| 5 | Bedroom 2       | 4.1m x 3.8m   |
| 6 | Bath 2          | 1.7m x 2.3m   |
| 7 | Bath 3          | 1.5m x 1.8m   |
| 8 | Balcony         | 10.6m x 10.4m |

Disclaimer: All dimensions, materials and drawings are approximate. Information is subject to change without notice, at the developer's absolute discretion. The actual area may vary from the stated area. Drawings are not to scale. All images used are for illustrative purposes on and do not represent the actual size, features, specifications, fittings and furnishings. The developer reserves the right to make revisions/alterations, at the absolute discretion without any liability whatsoever.