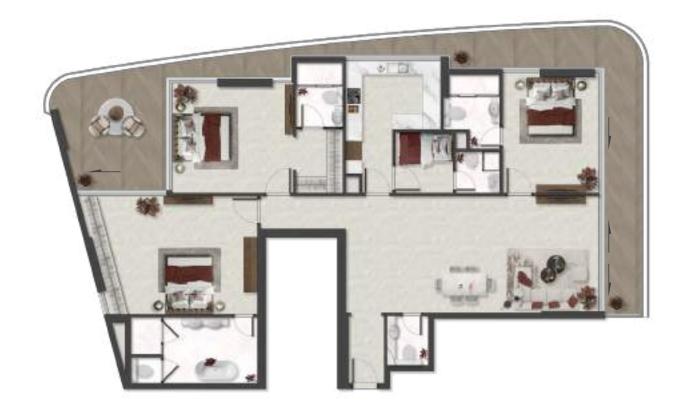

#### UNIT 501 3bhk-typea

| 1  | Kitchen      |      | 3.5m x 4.8m  |
|----|--------------|------|--------------|
| 2  | Living & Dir | ning | 9.2m x 4.3m  |
| 3  | Bedroom 1    |      | 6.4m x 4.3m  |
| 4  | Bath 1       |      | 4.6m x 2.4m  |
| 5  | Bedroom 2    |      | 4.4m x 4m    |
| 6  | Bath 2       |      | 1.7m x 2.3m  |
| 7  | Dress Roor   | n    | 1.7m x 2.3m  |
| 8  | Bedroom 3    | ;    | 3.5m x 4.4m  |
| 9  | Bath 3       |      | 2m x 2.7m    |
| 10 | Maid Room    | ı    | 2.1m x 2.2m  |
| 11 | Bath 4       |      | 1.6m x 1.5m  |
| 12 | Bath 5       |      | 1.5m x 1.8m  |
| 13 | Balcony 1    |      | 3.7m x 4.4m  |
| 14 | Balcony 2    |      | 1.3m x 10.3m |
|    |              |      |              |
|    |              |      |              |

| Total Area   | 207.83 sq.m   | 2237.06 sq.f |
|--------------|---------------|--------------|
| Balcony Area | 47.17 sq.m    | 507.73 sq.f  |
| Suite Alea   | 100.00 Sq.111 | 1723.33 59.1 |

Key Plan

Disclaimer: All dimensions, materials and drawings are approximate. Information is subject to change without notice, at the developer's absolute discretion. The actual area may vary from the stated area. Drawings are not to scale. All images used are for illustrative purposes only and do not represent the actual size, features, specifications, fittings and furnishings. The developer reserves the right to make revisions/alterations, at the absolute discretion without any liability whatsoever.

## 5<sup>TH</sup> FLOOR PLAN

bisclaimer: All dimensions, materials and drawings are approximate. Information is subject to change without notice, at the developer's absolute discretion. The actual area may vary from the stated area. Drawings are not to scale. All images used are for illustrative purposes only and do no approximate and furnishings. The developer reserves the right to make revisions/alterations, at the absolute discretion without any liability whatsoever.