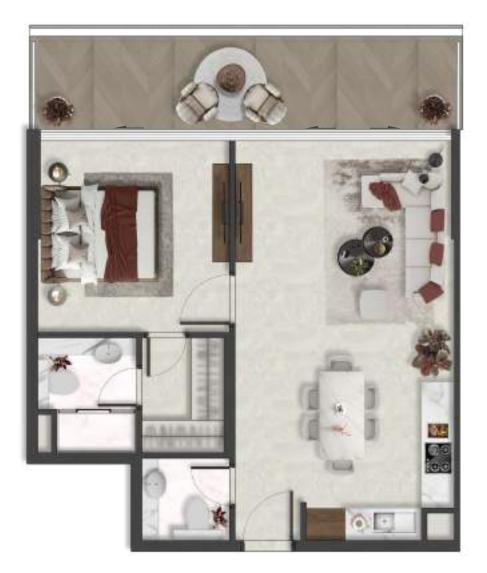

## UNIT 101

1BHK - TYPE A

| 1 | Kitchen         | 2m x 3.5m    |
|---|-----------------|--------------|
| 2 | Living & Dining | 4.4m x 6.2m  |
| 3 | Bedroom         | 5m x 4.3m    |
| 4 | Bath 1          | 1.7m x 2.1m  |
| 5 | Bath 2          | 1.2m x 2.3m  |
| 6 | Store           | 1.9m x 1.9m  |
| 7 | Balcony         | 10.3m x 2.7m |

| Suite Area   | 70.05 sq.m | 754.01 sq.f |
|--------------|------------|-------------|
| Balcony Area | 20.92 sq.m | 225.18 sq.f |
| Total Area   | 90.97 sq.m | 979.19 sq.f |

Key Plan

Disclaimer: All dimensions, materials and drawings are approximate. Information is subject to change without notice, at the developer's absolute discretion. The actual area may vary from the stated area. Drawings are not to scale. All images used are for illustrative purposes only and do not represent the actual size, features, specifications, fittings and furnishings. The developer reserves the right to make revisions/alterations, at the absolute discretion without any liability whatsoever.