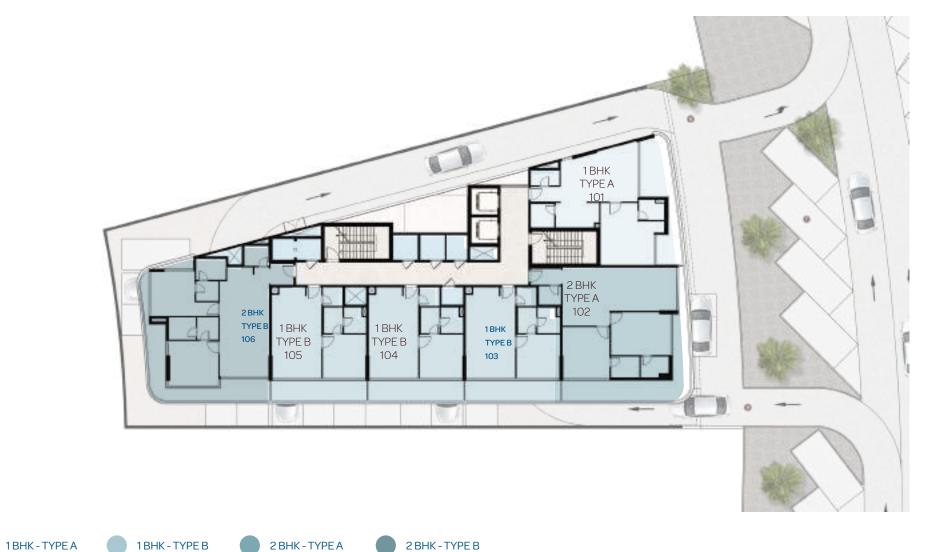

## UNIT 101

1BHK - TYPE A

| 1 | Kitchen         | 2m x 3.5m    |
|---|-----------------|--------------|
| 2 | Living & Dining | 4.4m x 6.2m  |
| 3 | Bedroom         | 5m x 4.3m    |
| 4 | Bath 1          | 1.7m x 2.1m  |
| 5 | Bath 2          | 1.2m x 2.3m  |
| 6 | Store           | 1.9m x 1.9m  |
| 7 | Balcony         | 10.3m x 2.7m |

| Suite Area   | 70.05 sq.m | 754.01 sq.f |
|--------------|------------|-------------|
| Balcony Area | 20.92 sq.m | 225.18 sq.f |
| Total Area   | 90.97 sq.m | 979.19 sq.f |

Key Plan

Disclaimer: All dimensions, materials and drawings are approximate. Information is subject to change without notice, at the developer's absolute discretion. The actual area may vary from the stated area. Drawings are not to scale. All images used are for illustrative purposes only and do not represent the actual size, features, specifications, fittings and furnishings. The developer reserves the right to make revisions/alterations, at the absolute discretion without any liability whatsoever.

#### UNIT 102 2BHK-TYPEA

| 1 | Kitchen         | 3.3m x 2.6m   |
|---|-----------------|---------------|
| 2 | Living & Dining | 3.5m x 6.5m   |
| 3 | Bedroom 1       | 3.4m x 4.8m   |
| 4 | Bath 1          | 1.7m x 2.3m   |
| 5 | Bedroom 2       | 4.1m x 3.8m   |
| 6 | Bath 2          | 1.7m x 2.3m   |
| 7 | Bath 3          | 1.5m x 1.8m   |
| 8 | Balcony         | 10.6m x 10.4m |

Disclaimer: All dimensions, materials and drawings are approximate. Information is subject to change without notice, at the developer's absolute discretion. The actual area may vary from the stated area. Drawings are not to scale. All images used are for illustrative purposes on and do not represent the actual size, features, specifications, fittings and furnishings. The developer reserves the right to make revisions/alterations, at the absolute discretion without any liability whatsoever.

#### UNIT 103 1BHK - TYPE B

| 1 | Kitchen         | 2.8m x 2.9m |
|---|-----------------|-------------|
| 2 | Living & Dining | 4m x 4.4m   |
| 3 | Bedroom         | 3.5m x 3.5m |
| 4 | Bath 1          | 1.8m x 2.1m |
| 5 | Bath 2          | 1.6m x 1.5m |
| 6 | Dress Room      | 1.5m x 2.1m |
| 7 | Balcony         | 7.7m x 1.6m |

| Suite Area   | 54.32 sq.m | 584.70 sq.f |
|--------------|------------|-------------|
| Balcony Area | 13.47 sq.m | 144.99 sq.f |
| Total Area   | 67.79 sq.m | 729.69 sq.f |
|              | Level1     |             |
|              | 107        | $\neg$      |
| -15          |            | - P         |
|              | y y t      | 1           |
|              |            | )           |
|              | Key Plan   |             |

Disclaimer: All dimensions, materials and drawings are approximate. Information is subject to change without notice, at the developer's absolute discretion. The actual area may vary from the stated area. Drawings are not to scale. All images used are for illustrative purposes on and to not represent the actual area may vary from the stated area. Drawings are not to scale. All images used are for illustrative purposes on and to not represent the actual size, features, specifications, fittings and furnishings. The developer reserves the right to make revisions/alterations, at the absolute discretion without any liability whatsoever.

#### UNIT 106 2BHK-TYPE B

| 1 | Kitchen         | 2.8m x 2.8m |
|---|-----------------|-------------|
| 2 | Living & Dining | 6m x 4m     |
| 3 | Bedroom1        | 3.6m x 4.1m |
| 4 | Bath 1          | 1.8m x 2.2m |
| 5 | Dress Room 1    | 1.8m x 1.7m |
| 6 | Bedroom 2       | 3.6m x 5.4m |
| 7 | Bath 2          | 1.7m x 2.4m |
| 6 | Dress Room 2    | 1.6m x 1.8m |
| 7 | Balcony         | 9.6m x 9.4m |

| Suite Area   | 91.48 sq.m  | 984.68 sq.f  |
|--------------|-------------|--------------|
| Balcony Area | 26.51 sq.m  | 285.35sq.f   |
| Total Area   | 117.99 sq.m | 1270.03 sq.f |
|              | Level 1     |              |
|              |             | 3            |
|              |             |              |
|              |             |              |

Key Plan

Disclaimer: All dimensions, materials and drawings are approximate. Information is subject to change without notice, at the developer's absolute discretion. The actual area may vary from the stated area. Drawings are not to scale. All images used are for illustrative purposes only and do not represent the actual size, features, specifications, fittings and furnishings. The developer reserves the right to make revisions/alterations, at the absolute discretion without any liability whatsoever.

## 1<sup>st</sup> FLOOR PLAN

Disclaimer: All dimensions, materials and drawings are approximate. Information is subject to change without notice, at the developer's absolute discretion. The actual area may vary from the stated area. Drawings are not to scale. All images used are for illustrative purposes only and do no represent the actual size, features, specifications, fittings and furnishings. The developer reserves the right to make revisions/alterations, at the absolute discretion without any liability whatsoever.