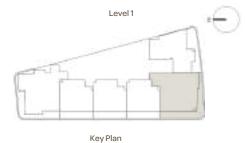

#### UNIT 106 2BHK-TYPE B

| 1 | Kitchen         | 2.8m x 2.8m |
|---|-----------------|-------------|
| 2 | Living & Dining | 6m x 4m     |
| 3 | Bedroom1        | 3.6m x 4.1m |
| 4 | Bath 1          | 1.8m x 2.2m |
| 5 | Dress Room 1    | 1.8m x 1.7m |
| 6 | Bedroom 2       | 3.6m x 5.4m |
| 7 | Bath 2          | 1.7m x 2.4m |
| 6 | Dress Room 2    | 1.6m x 1.8m |
| 7 | Balcony         | 9.6m x 9.4m |

| Suite Area   | 91.48 sq.m  | 984.68 sq.f  |
|--------------|-------------|--------------|
| Balcony Area | 26.51 sq.m  | 285.35sq.f   |
| Total Area   | 117.99 sq.m | 1270.03 sq.f |
|              | Level 1     |              |
|              |             | 3            |
|              |             |              |
|              |             |              |

Key Plan

Disclaimer: All dimensions, materials and drawings are approximate. Information is subject to change without notice, at the developer's absolute discretion. The actual area may vary from the stated area. Drawings are not to scale. All images used are for illustrative purposes only and do not represent the actual size, features, specifications, fittings and furnishings. The developer reserves the right to make revisions/alterations, at the absolute discretion without any liability whatsoever.