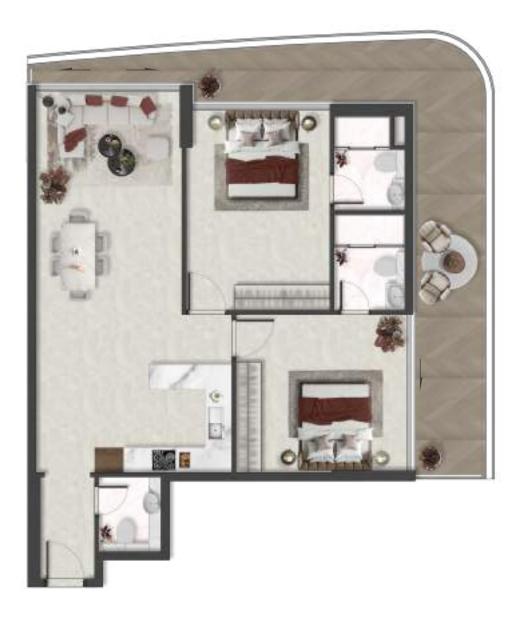

#### UNIT 102 2BHK-TYPEA

| 1 | Kitchen         | 3.3m x 2.6m   |
|---|-----------------|---------------|
| 2 | Living & Dining | 3.5m x 6.5m   |
| 3 | Bedroom 1       | 3.4m x 4.8m   |
| 4 | Bath 1          | 1.7m x 2.3m   |
| 5 | Bedroom 2       | 4.1m x 3.8m   |
| 6 | Bath 2          | 1.7m x 2.3m   |
| 7 | Bath 3          | 1.5m x 1.8m   |
| 8 | Balcony         | 10.6m x 10.4m |

Disclaimer: All dimensions, materials and drawings are approximate. Information is subject to change without notice, at the developer's absolute discretion. The actual area may vary from the stated area. Drawings are not to scale. All images used are for illustrative purposes on and do not represent the actual size, features, specifications, fittings and furnishings. The developer reserves the right to make revisions/alterations, at the absolute discretion without any liability whatsoever.