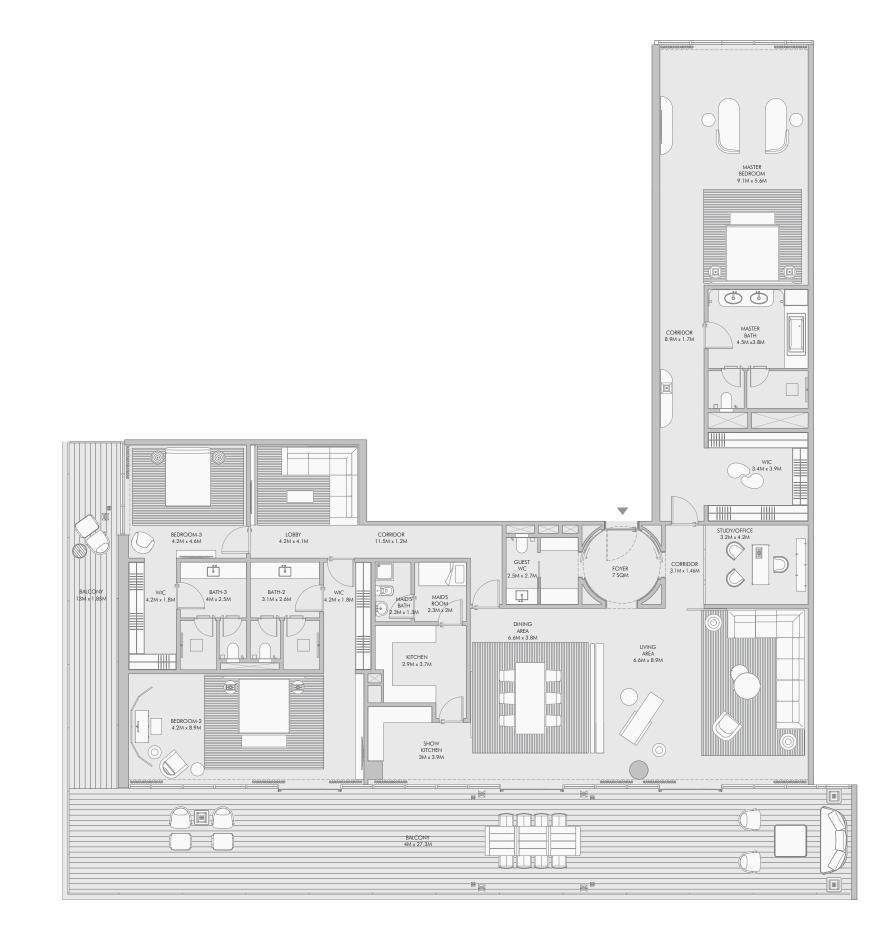

#### Three Bedroom Type F - Unit Details

BALCON Ü BATH-2 3.6M x 2.5M/ WIC 1.8M x 2.6M BEDROOM-3 4.5M x 3.5M LOBBY 5M x 3.7M 36.4M x 1.8 GUEST WC 2.2M x 3M MAID'S ROOM 2M x 2.5M KITCHEN 2.7M x 3.9M MAID'S BATH SHOW KITCHEN 2.9M x 4M / FOYER 7 SQM LAUNDRY 1.8M x 1.6M DINING AREA 8M x 4.4M LIVING AREA 8M x 6.9M BALCONY 4M x 12.1M