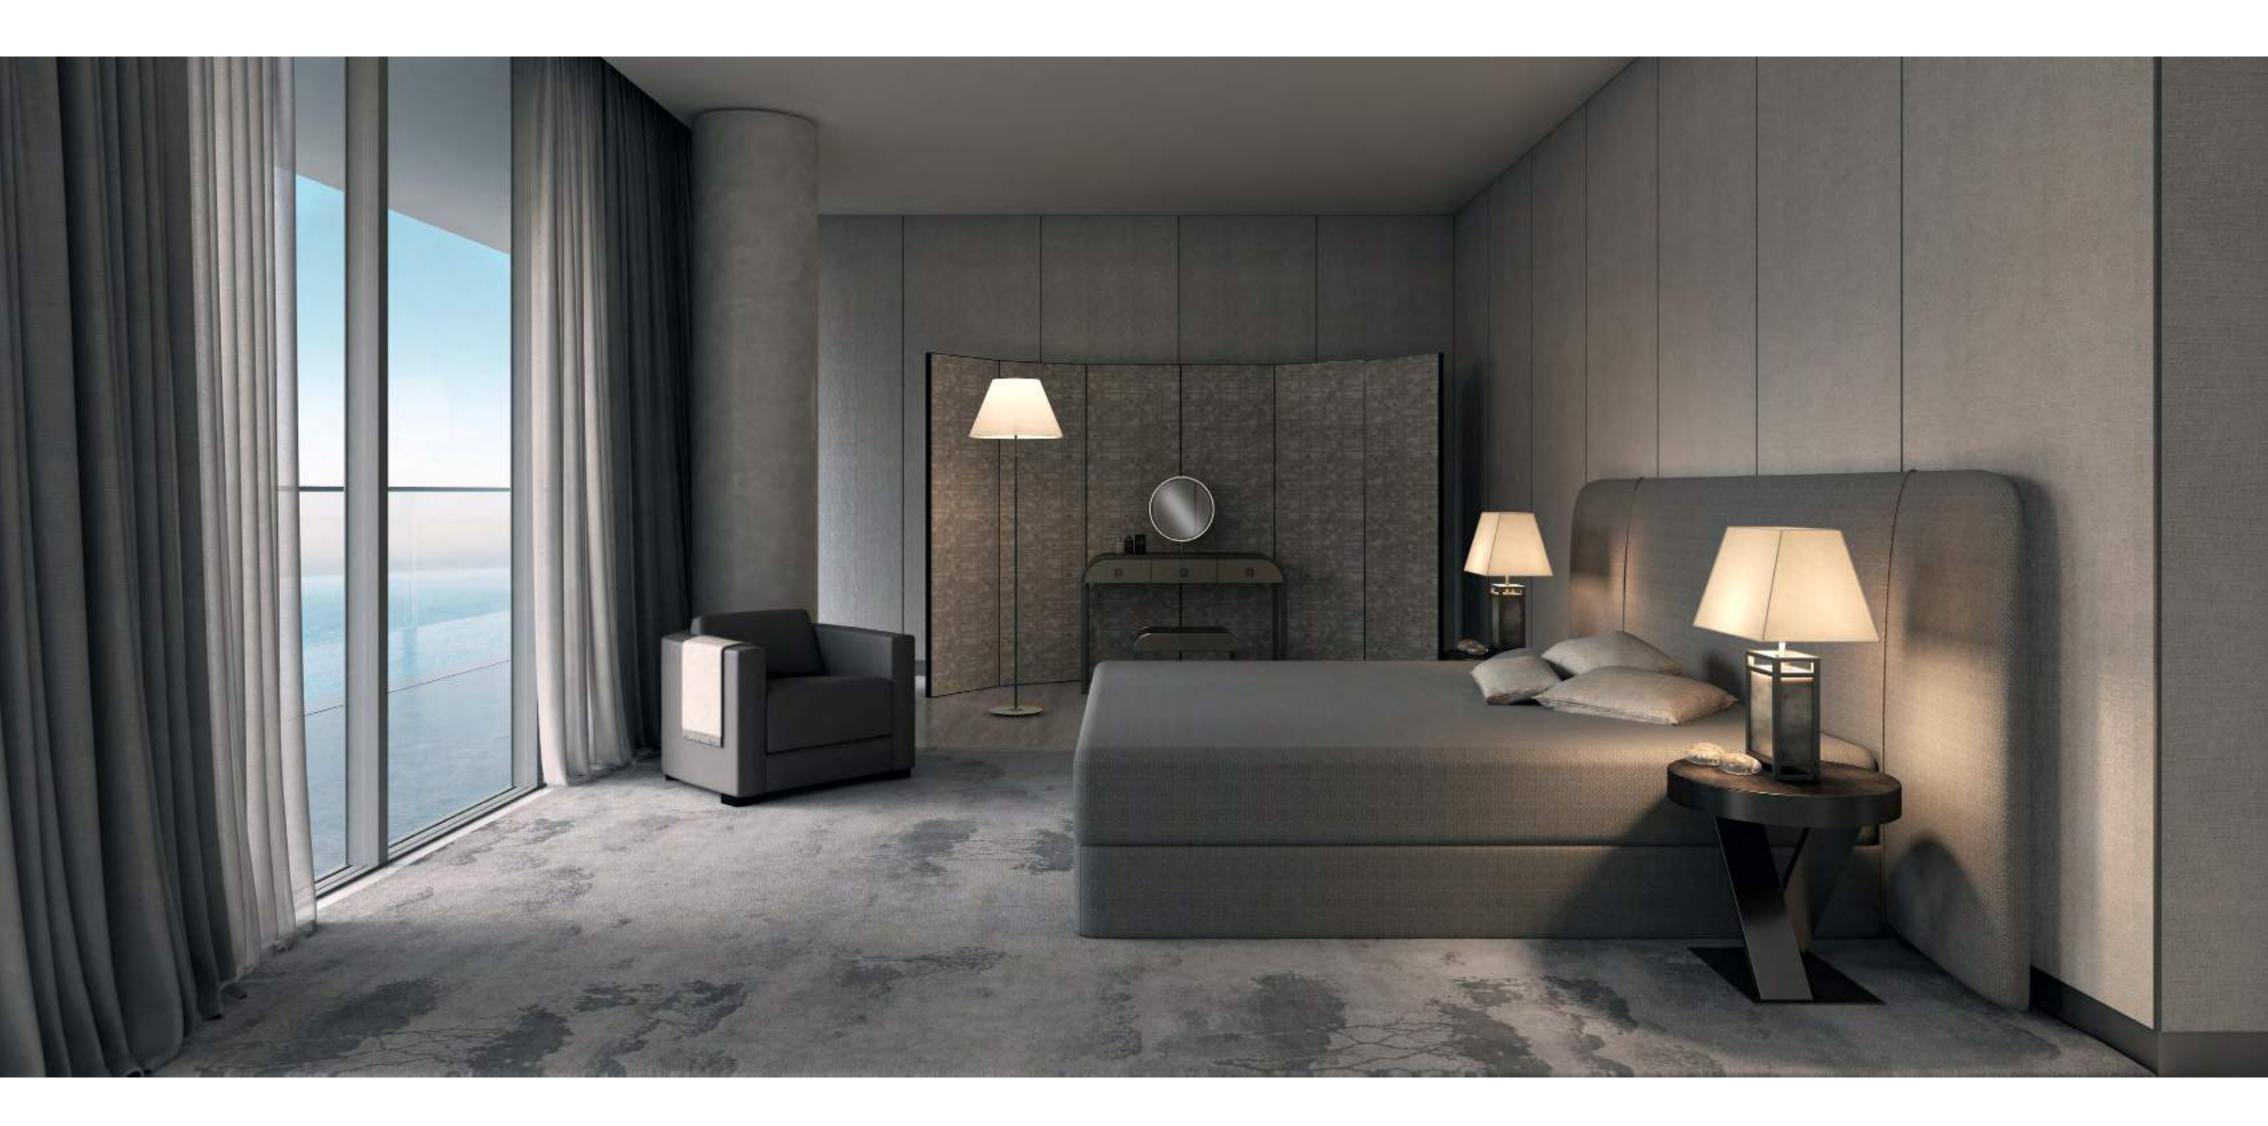

## Relax in a world of elegant sophistication

All living spaces and bedrooms contain highend fittings provided by Armani/Casa, including designed kitchens and bathrooms, wallpaper with metal profiles, metal skirting and spotlights. In addition, all owners may choose between a light and dark overall design palette for their furnishings.

# The tone of status is deeply personal

Armani/Casa has carefully selected two exclusive design interior collections from which residence owners can choose.

The stronger appeal of the darker Bridge collection comes with an elegant combination of materials, with natural stone for the worktops, sukupira and oak wood for the structures and interiors, glass, lacquered or woven textured bronze for the doors, and lacquered technical fabrics for the facing.