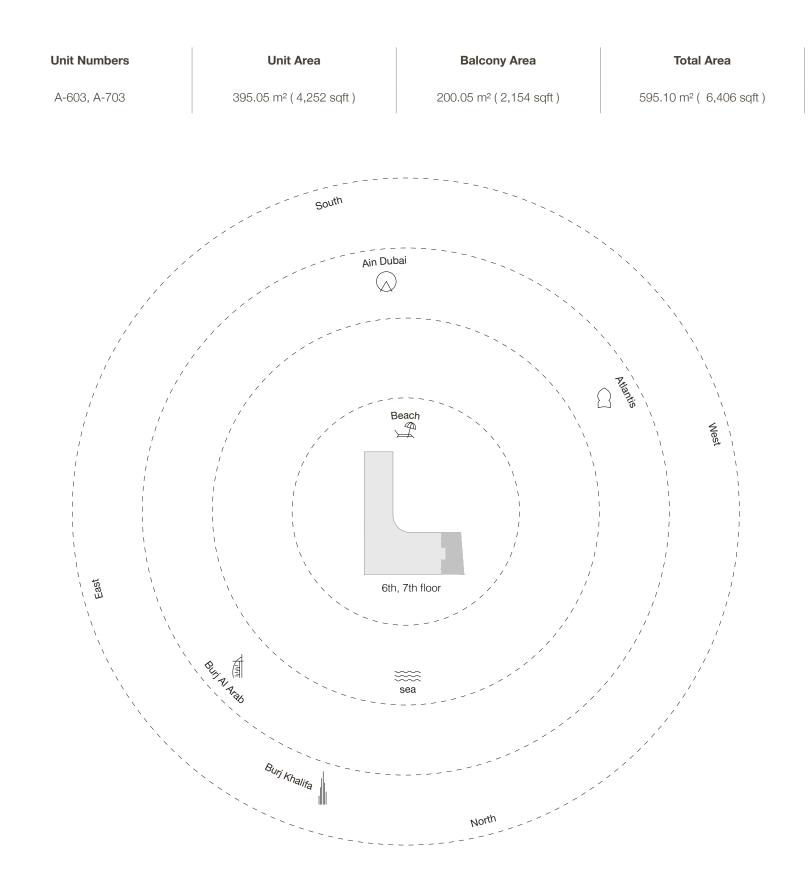

## Luxury from any point of view

An exclusive vantage point along the outer breakwater of The Palm Jumeirah gives every floor-to-ceiling window and door at Armani Beach Residences an enviable view.

Enjoy wide-eyed vistas of the Gulf's crystalline shimmering waters to breathtaking views overlooking The Palm Jumeirah to Dubai Harbour and Marina.

Turn northwards towards the Burj Al Arab and gaze across the World Islands to the visionary skyline of Dubai and its monumental Burj Khalifa.