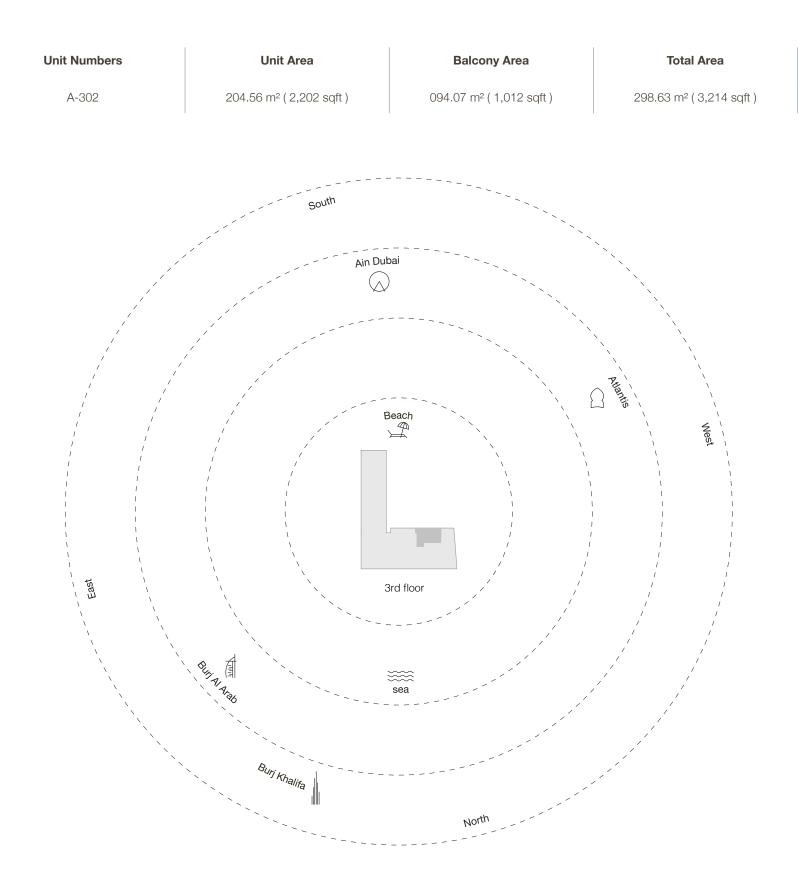

steful finishings, these two-bedroom residences make a statement that suggests status.

Beautifully arranged, ample living spaces invite lazy weekends taking the views with a partner, or sharing well-earned evenings with friends as the sun sets over the ocean.

Add a touch of your own taste to the décor with a choice of furnishings included with the purchase of every unit.

All two-bedroom residences come with a €25,000 certificate for Armani/Casa furniture.







#### Two Bedroom Type A - Unit Details



### Two Bedroom Type B - Floor Plan



### Two Bedroom Type B - Unit Details





### Two Bedroom Type C - Unit Details





### Two Bedroom Type D - Unit Details





#### Two Bedroom Type E - Unit Details



### Two Bedroom Type F - Floor Plan



### Two Bedroom Type F - Unit Details





### Two Bedroom Type G - Unit Details



1-Measurements are indicative 'finish to finish' in Metric & Imperial excluding construction tolerance. 2-Plot/unit dimensions may vary from brochure, and unit types/plans may exist as mirrored versions; 3-All images used are for illustrative purposes only. 4-Unless stated otherwise, all fittings and interior decorative items shown are for illustrative purposes only. 5-The developer reserves the right to make alterations, at its absolute discretion, without any liability whatsoever up to the final 'as built' status. 63



#### Two Bedroom Type H - Unit Details



1-Measurements are indicative 'finish to finish' in Metric & Imperial excluding construction tolerance. 2-Plot/unit dimensions may vary from brochure, and unit types/plans may exist as