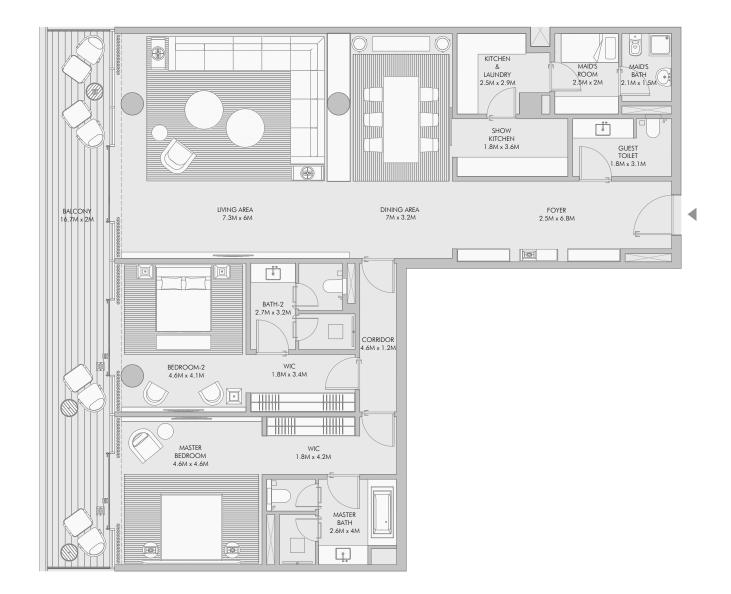

te homes offer new definition of ultra-luxury, combining high-end fixtures and fittings provided by Armani/Casa, with a wide range of smart home functions, all contained within an exceptionally designed living space.



Two bedroom residences



# Executive luxury with two bedrooms

Designed with style and featuring the finest, tasteful finishings, these two-bedroom residences make a statement that suggests status.

Beautifully arranged, ample living spaces invite lazy weekends taking the views with a partner, or sharing well-earned evenings with friends as the sun sets over the ocean.

Add a touch of your own taste to the décor with a choice of furnishings included with the purchase of every unit.

All two-bedroom residences come with a €25,000 certificate for Armani/Casa furniture.







#### Two Bedroom Type A - Unit Details



### Two Bedroom Type B - Floor Plan



### Two Bedroom Type B - Unit Details





### Two Bedroom Type C - Unit Details





### Two Bedroom Type D - Unit Details





#### Two Bedroom Type E - Unit Details



### Two Bedroom Type F - Floor Plan



### Two Bedroom Type F - Unit Details





### Two Bedroom Type G - Unit Details



1-Measurements are indicative 'finish to finish' in Metric & Imperial excluding construction tolerance. 2-Plot/unit dimensions may vary from brochure, and unit types/plans may exist as mirrored versions; 3-All images used are for illustrative purposes only. 4-Unless stated otherwise, all fittings and interior decorative items shown are for illustrative purposes only. 5-The developer reserves the right to make alteration