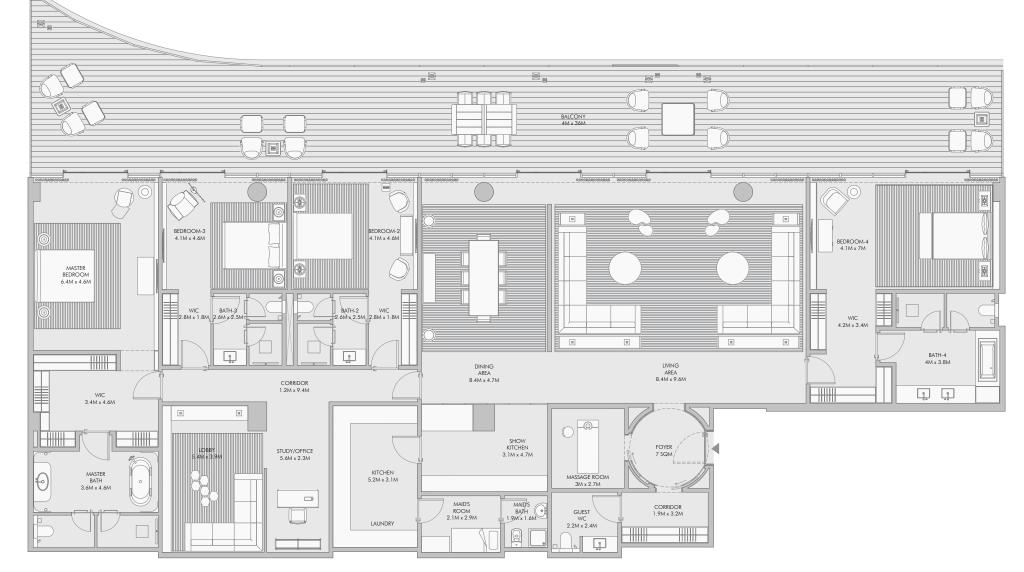

# Stately luxury with three bedrooms

There are few three-bedroom homes in Dubai that offer the level of comfort and style you can expect at Armani Beach Residences.

Step inside and be greeted by an expansive living area with floor-to-ceiling windows and sanctuaries of comfort that showcase breathtaking ocean panoramas.

Every detail is designed to pamper and delight as a sprawling terrace provides ample space for entertaining guests or simply relaxing under the sun.

All three-bedroom residences come with a €35,000 certificate for Armani/Casa furniture.