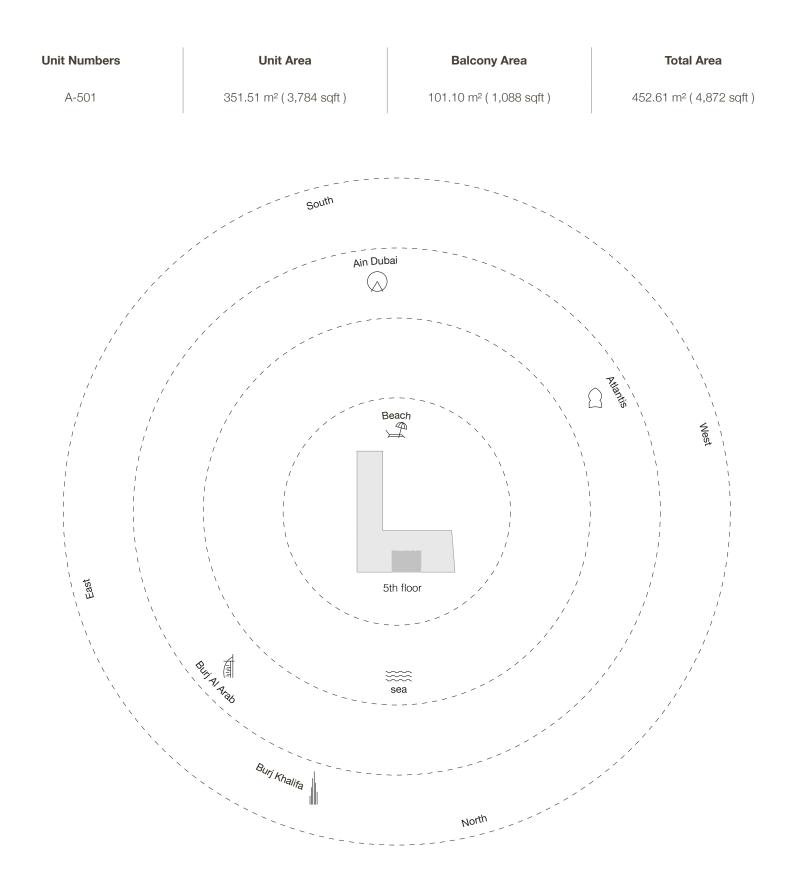

#### Two Bedroom Type A - Unit Details

### Two Bedroom Type B - Floor Plan

### Two Bedroom Type B - Unit Details