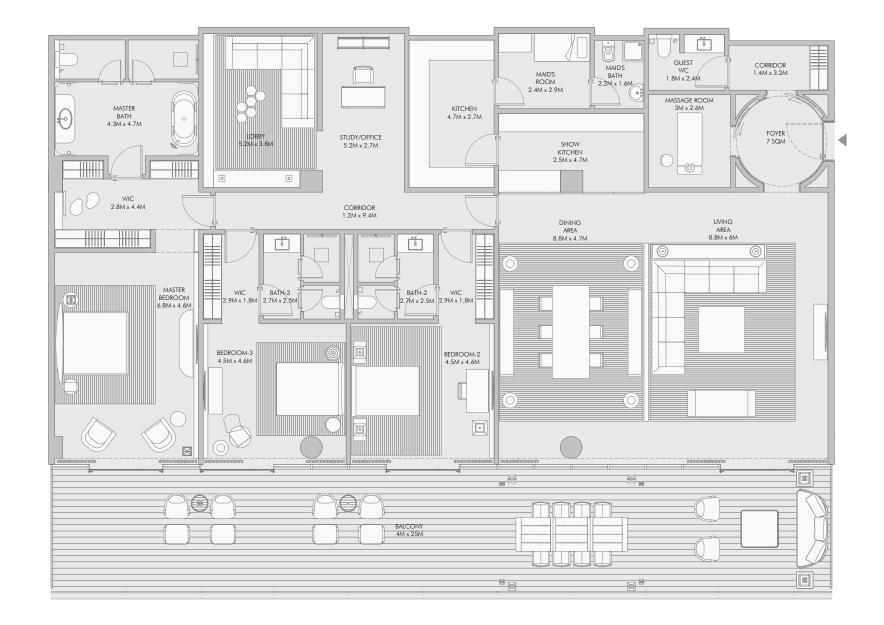

style you can expect at Armani Beach Residences.

Step inside and be greeted by an expansive living area with floor-to-ceiling windows and sanctuaries of comfort that showcase breathtaking ocean panoramas.

Every detail is designed to pamper and delight as a sprawling terrace provides ample space for entertaining guests or simply relaxing under the sun.

All three-bedroom residences come with a €35,000 certificate for Armani/Casa furniture.





#### Three Bedroom Type A - Floor Plan



#### Three Bedroom Type A - Unit Details





#### Three Bedroom Type B - Unit Details



#### Three Bedroom Type C - Floor Plan



#### Three Bedroom Type C - Unit Details





#### Three Bedroom Type D - Unit Details



#### Three Bedroom Type E - Floor Plan



#### Three Bedroom Type E - Unit Details





#### Three Bedroom Type F - Unit Details



BALCON Ü BATH-2 3.6M x 2.5M/ WIC 1.8M x 2.6M BEDROOM-3 4.5M x 3.5M LOBBY 5M x 3.7M 36.4M x 1.8 GUEST WC 2.2M x 3M MAID'S ROOM 2M x 2.5M KITCHEN 2.7M x 3.9M MAID'S BATH SHOW KITCHEN 2.9M x 4M / FOYER 7 SQM LAUNDRY 1.8M x 1.6M DINING AREA 8M x 4.4M LIVING AREA 8M x 6.9M BALCONY 4M x 12.1M

90

#### Three Bedroom Type G - Unit Details



Three Bedroom Type H - Floor Plan



#### Three Bedroom Type H - Unit Details





#### Three Bedroom Type I - Unit Details





#### Three Bedroom Type J - Unit Details







Four bedroom residences



# Regal luxury with four bedrooms

This luxurious retreat offers every guest stunning ocean views, top-of-the-line amenities, and a lifestyle of pure indulgence.

The double-sized gourmet kitchen is a chef's dream