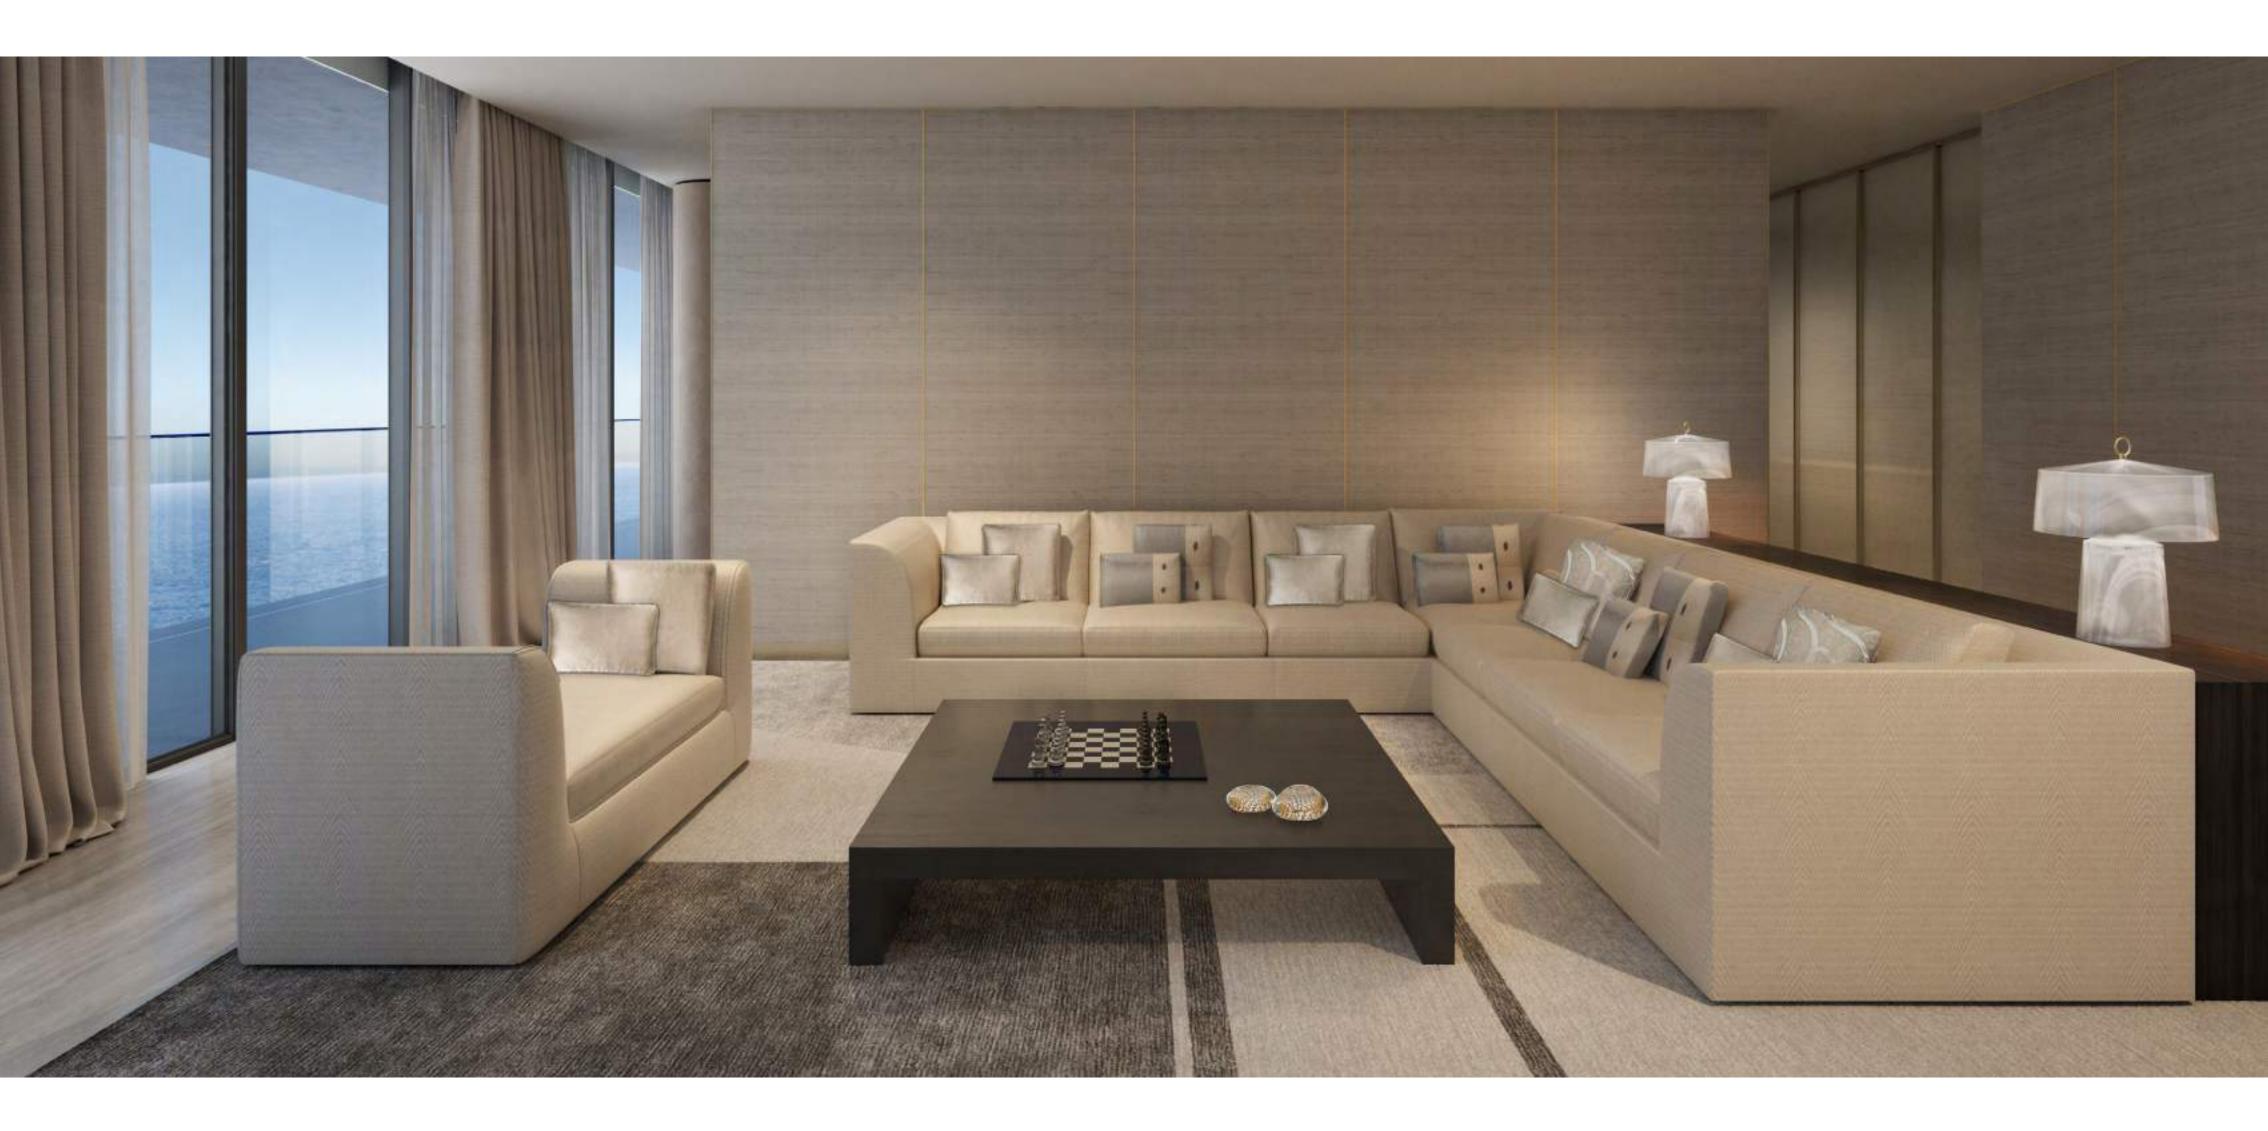

## Relax in a world of elegant sophistication

All living spaces and bedrooms contain highend fittings provided by Armani/Casa, including designed kitchens and bathrooms, wallpaper with metal profiles, metal skirting and spotlights. In addition, all owners may choose between a light and dark overall design palette for their furnishings.

The residences contain a circular or linear foyer, a signature Armani concept, which acts as a transition between the public area and the private space of the apartment and generously proportioned heights, reaching at least 3 metres for living areas.

## A warm and contemporary atmosphere

Bedrooms feature premium built-in closets and wardrobes, with most master bedrooms containing a walk-in closet.

The majority of residences feature a family area that acts as a transition to the bedrooms.