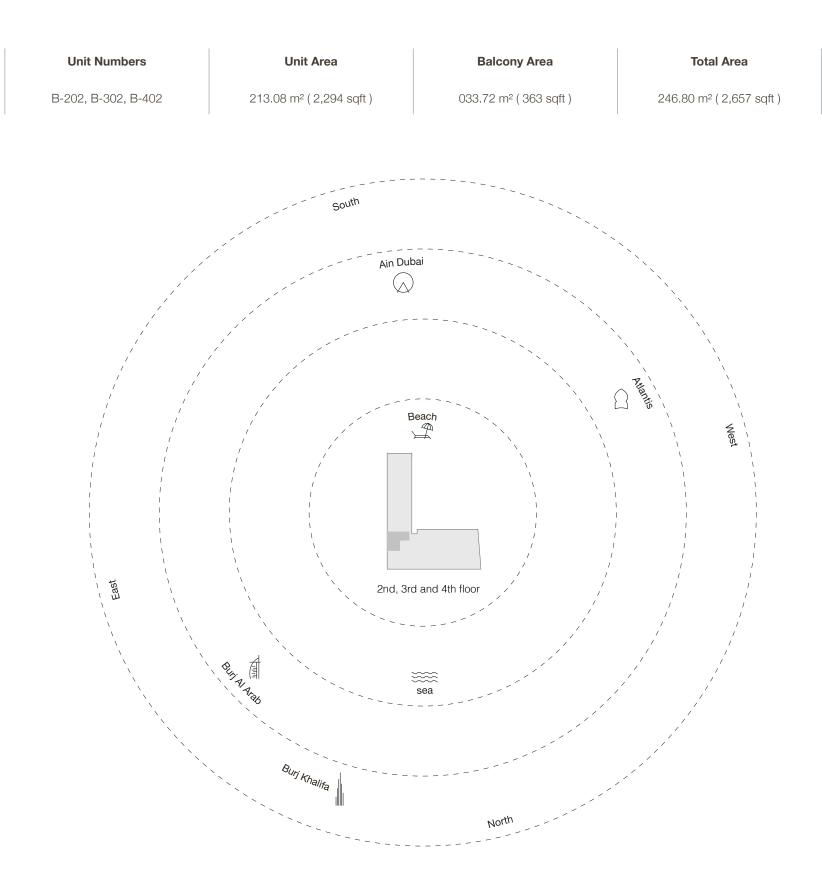

## Luxury from any point of view

An exclusive vantage point along the outer breakwater of The Palm Jumeirah gives every floor-to-ceiling window and door at Armani Beach Residences an enviable view.

Enjoy wide-eyed vistas of the Gulf's crystalline shimmering waters to breathtaking views overlooking The Palm Jumeirah to Dubai Harbour and Marina.

Turn northwards towards the Burj Al Arab and gaze across the World Islands to the visionary skyline of Dubai and its monumental Burj Khalifa.

### Two Bedroom Type B - Unit Details