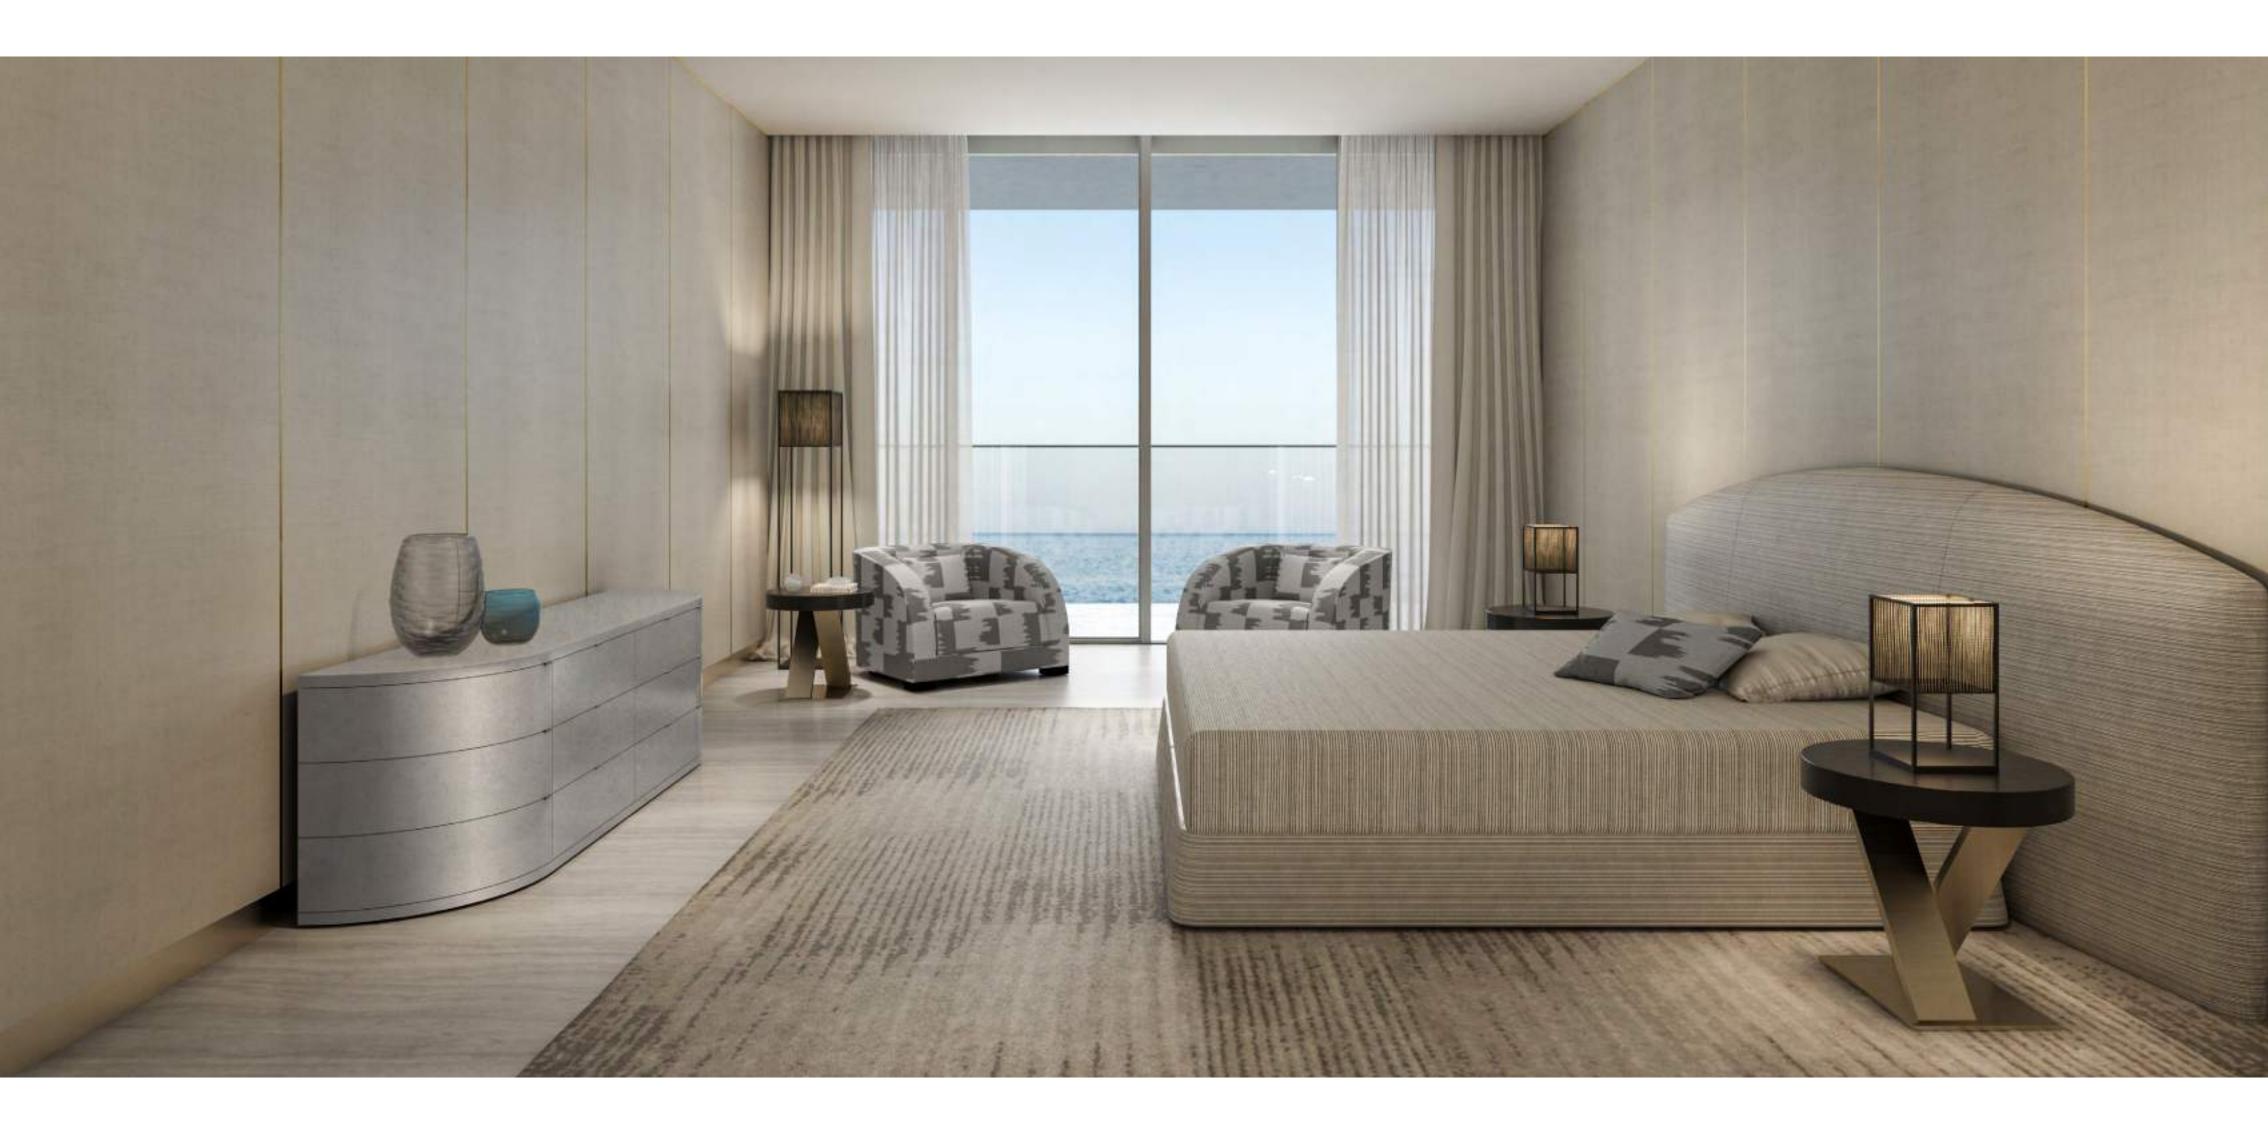

## Relax in a world of elegant sophistication

All living spaces and bedrooms contain highend fittings provided by Armani/Casa, including designed kitchens and bathrooms, wallpaper with metal profiles, metal skirting and spotlights. In addition, all owners may choose between a light and dark overall design palette for their furnishings.

## A warm and contemporary atmosphere

Bedrooms feature premium built-in closets and wardrobes, with most master bedrooms containing a walk-in closet.

The majority of residences feature a family area that acts as a transition to the bedrooms.