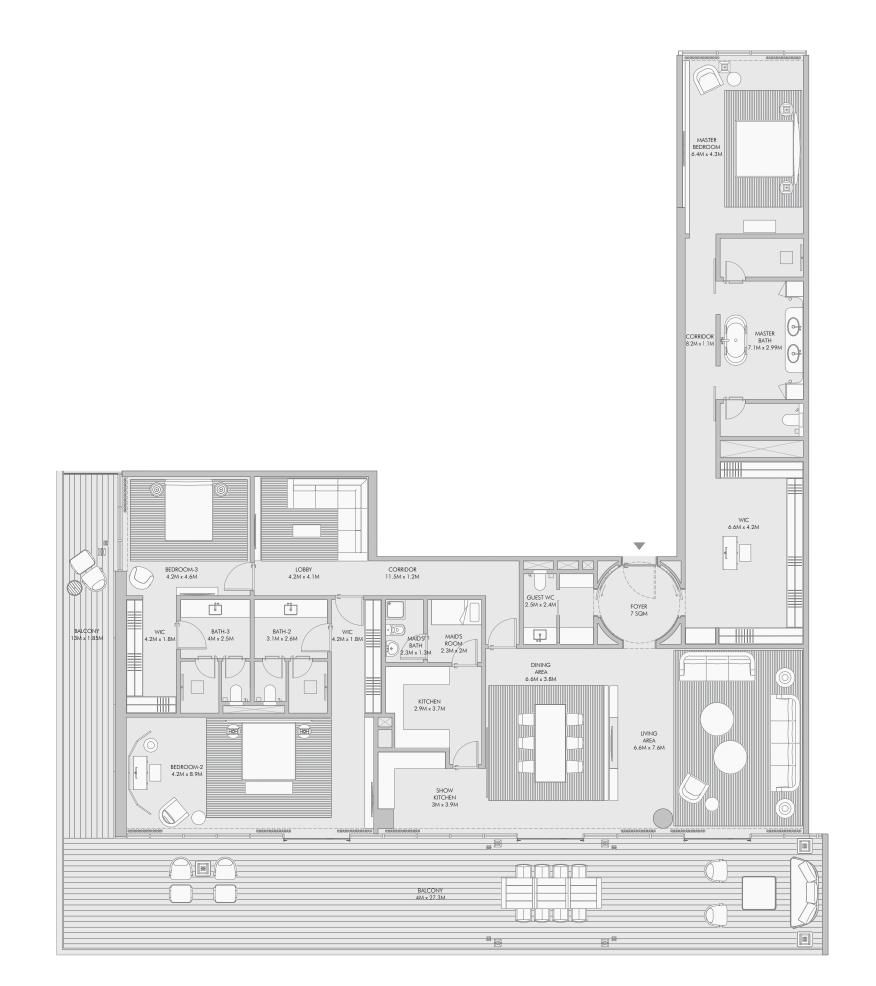

for Armani/Casa furniture.





#### Three Bedroom Type A - Floor Plan



#### Three Bedroom Type A - Unit Details





#### Three Bedroom Type B - Unit Details



#### Three Bedroom Type C - Floor Plan



#### Three Bedroom Type C - Unit Details





#### Three Bedroom Type D - Unit Details



#### Three Bedroom Type E - Floor Plan



#### Three Bedroom Type E - Unit Details





#### Three Bedroom Type F - Unit Details



BALCON Ü BATH-2 3.6M x 2.5M/ WIC 1.8M x 2.6M BEDROOM-3 4.5M x 3.5M LOBBY 5M x 3.7M 36.4M x 1.8 GUEST WC 2.2M x 3M MAID'S ROOM 2M x 2.5M KITCHEN 2.7M x 3.9M MAID'S BATH SHOW KITCHEN 2.9M x 4M / FOYER 7 SQM LAUNDRY 1.8M x 1.6M DINING AREA 8M x 4.4M LIVING AREA 8M x 6.9M BALCONY 4M x 12.1M

90

#### Three Bedroom Type G - Unit Details



Three Bedroom Type H - Floor Plan



#### Three Bedroom Type H - Unit Details





#### Three Bedroom Type I - Unit Details





#### Three Bedroom Type J - Unit Details







Four bedroom residences



# Regal luxury with four bedrooms

This luxurious retreat offers every guest stunning ocean views, top-of-the-line amenities, and a lifestyle of pure indulgence.

The double-sized gourmet kitchen is a chef's dream, equipped with the latest appliances and finishes.

Each exquisitely fitted bedroom has its own en suite bathroom and private balcony. But the real luxury lies outdoors where a private pool overlooks the sandy beach and resort-style amenities.

All four-bedroom residences come with a €50,000 certificate for Armani/Casa furniture.







#### Four Bedroom Type A - Unit Details



#### Four Bedroom Type B - Unit Pla