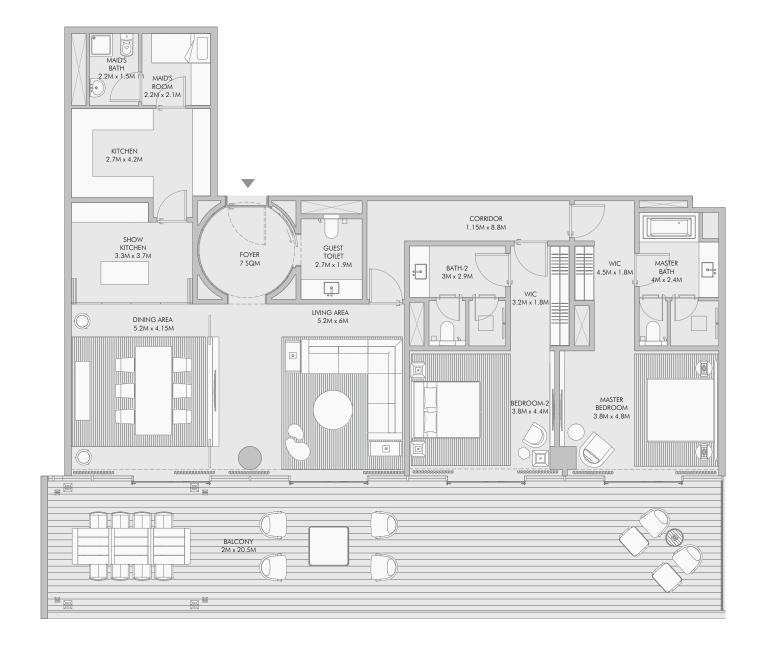

range of smart home functions, all contained within an exceptionally designed living space.



Two bedroom residences



# Executive luxury with two bedrooms

Designed with style and featuring the finest, tasteful finishings, these two-bedroom residences make a statement that suggests status.

Beautifully arranged, ample living spaces invite lazy weekends taking the views with a partner, or sharing well-earned evenings with friends as the sun sets over the ocean.

Add a touch of your own taste to the décor with a choice of furnishings included with the purchase of every unit.

All two-bedroom residences come with a €25,000 certificate for Armani/Casa furniture.







#### Two Bedroom Type A - Unit Details



### Two Bedroom Type B - Floor Plan



### Two Bedroom Type B - Unit Details





### Two Bedroom Type C - Unit Details





### Two Bedroom Type D - Unit Details





#### Two Bedroom Type E - Unit Details



### Two Bedroom Type F - Floor Plan



### Two Bedroom Type F - Unit Details





### Two Bedroom Type G - Unit Details



1-Measurements are indicative 'finish to finish' in Metric & Imperial excluding construction tolerance. 2-Plot/unit dimensions may vary from brochure, and unit types/plans may exist as mirrored versions; 3-All images used are for illustrative purposes only. 4-Unless stated otherwise, all fittings and interior decorative items shown are for illustrative purposes only. 5-The developer reserves the right to make alterations, at its absolute discretion, without any liability whatsoever up to the final 'as built' status. 63



#### Two Bedroom Ty