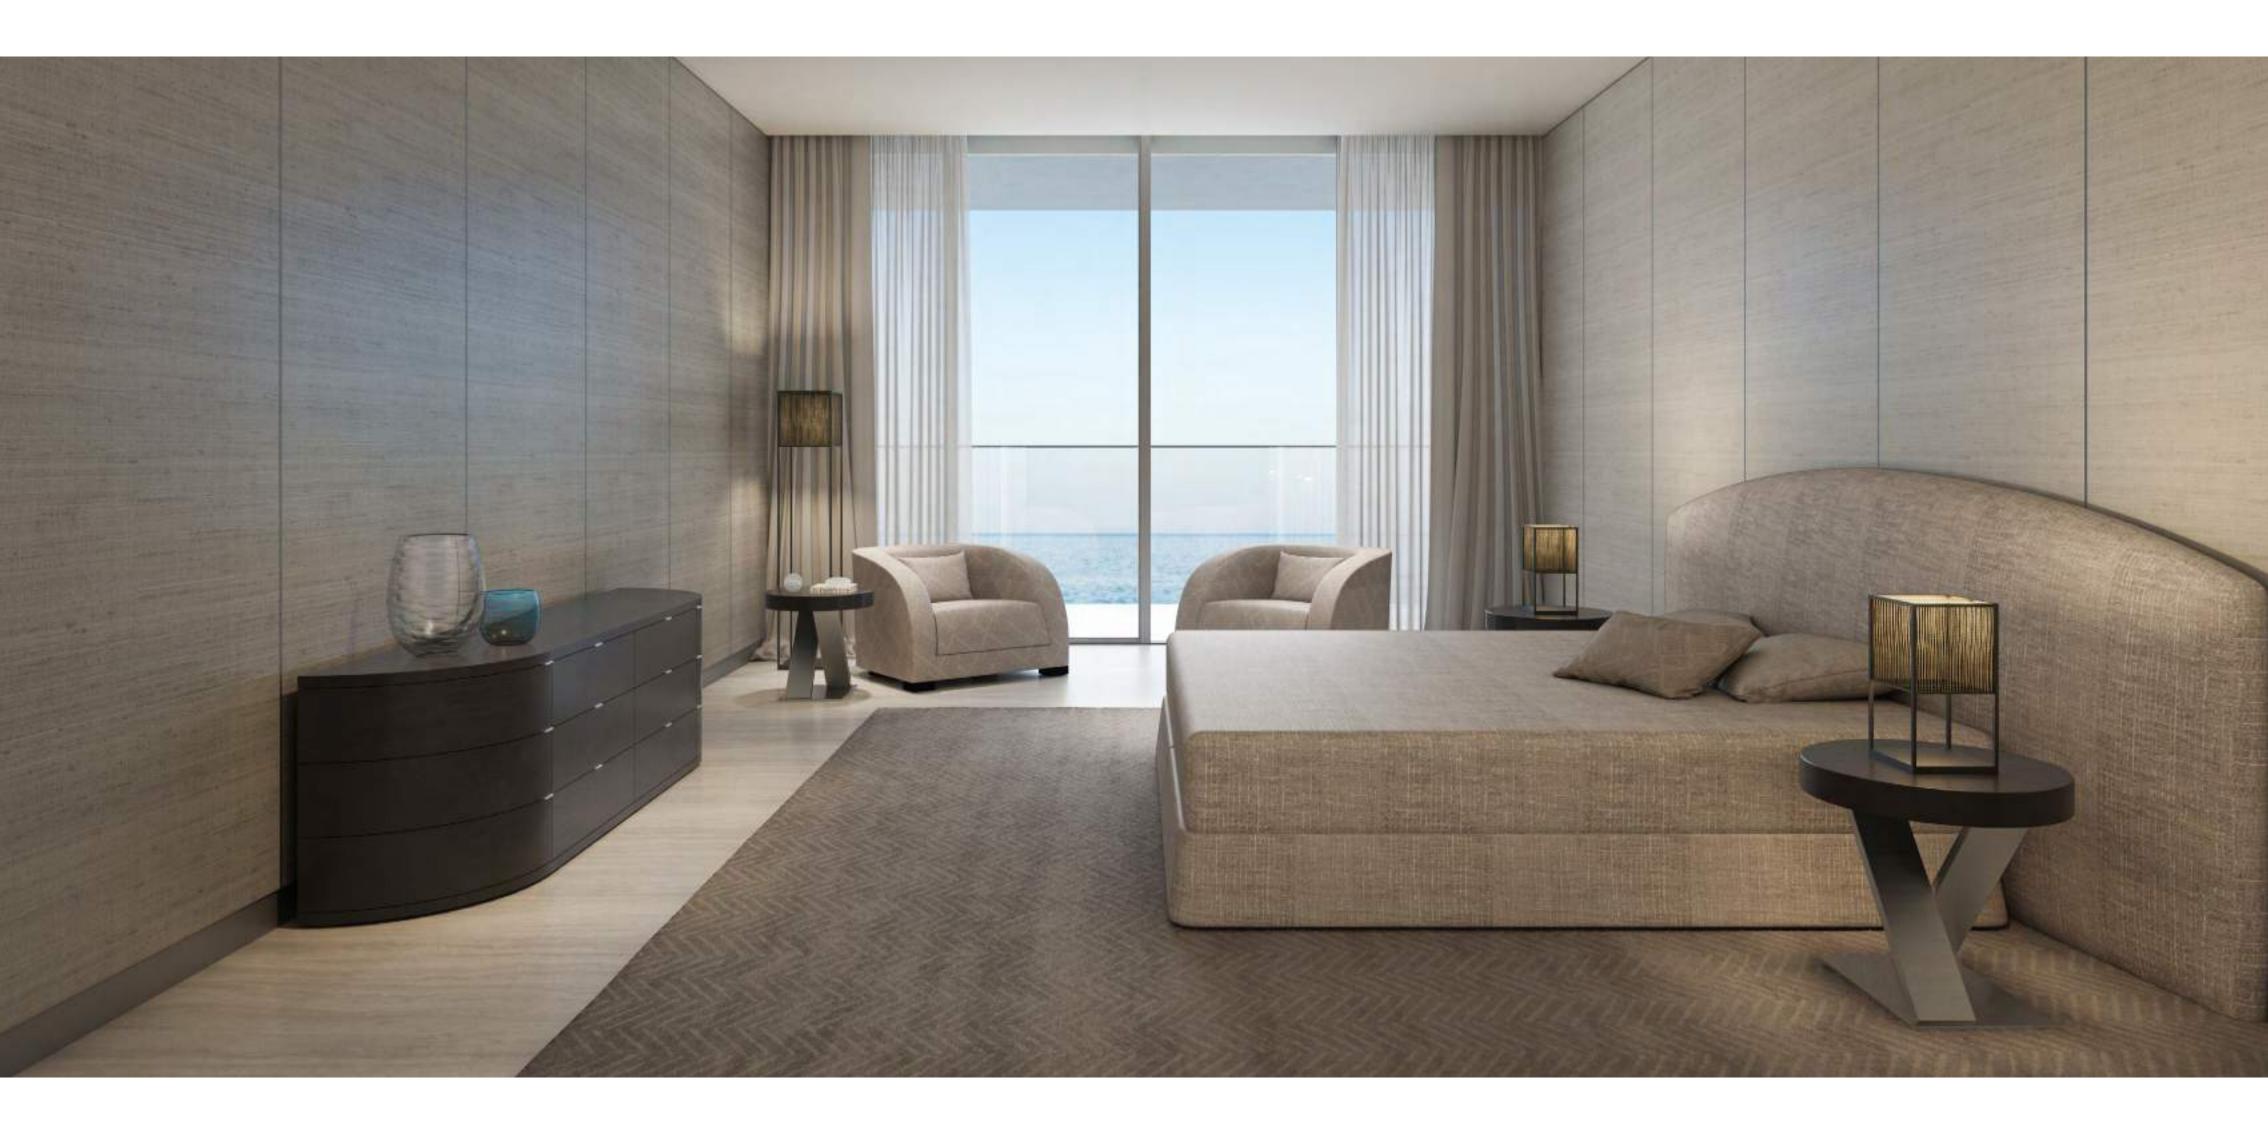

## Relax in a world of elegant sophistication

All living spaces and bedrooms contain highend fittings provided by Armani/Casa, including designed kitchens and bathrooms, wallpaper with metal profiles, metal skirting and spotlights. In addition, all owners may choose between a light and dark overall design palette for their furnishings.

## A warm and contemporary atmosphere

Bedrooms feature premium built-in closets and wardrobes, with most master bedrooms containing a walk-in closet.

The majority of residences feature a family area that acts as a transition to the bedrooms.