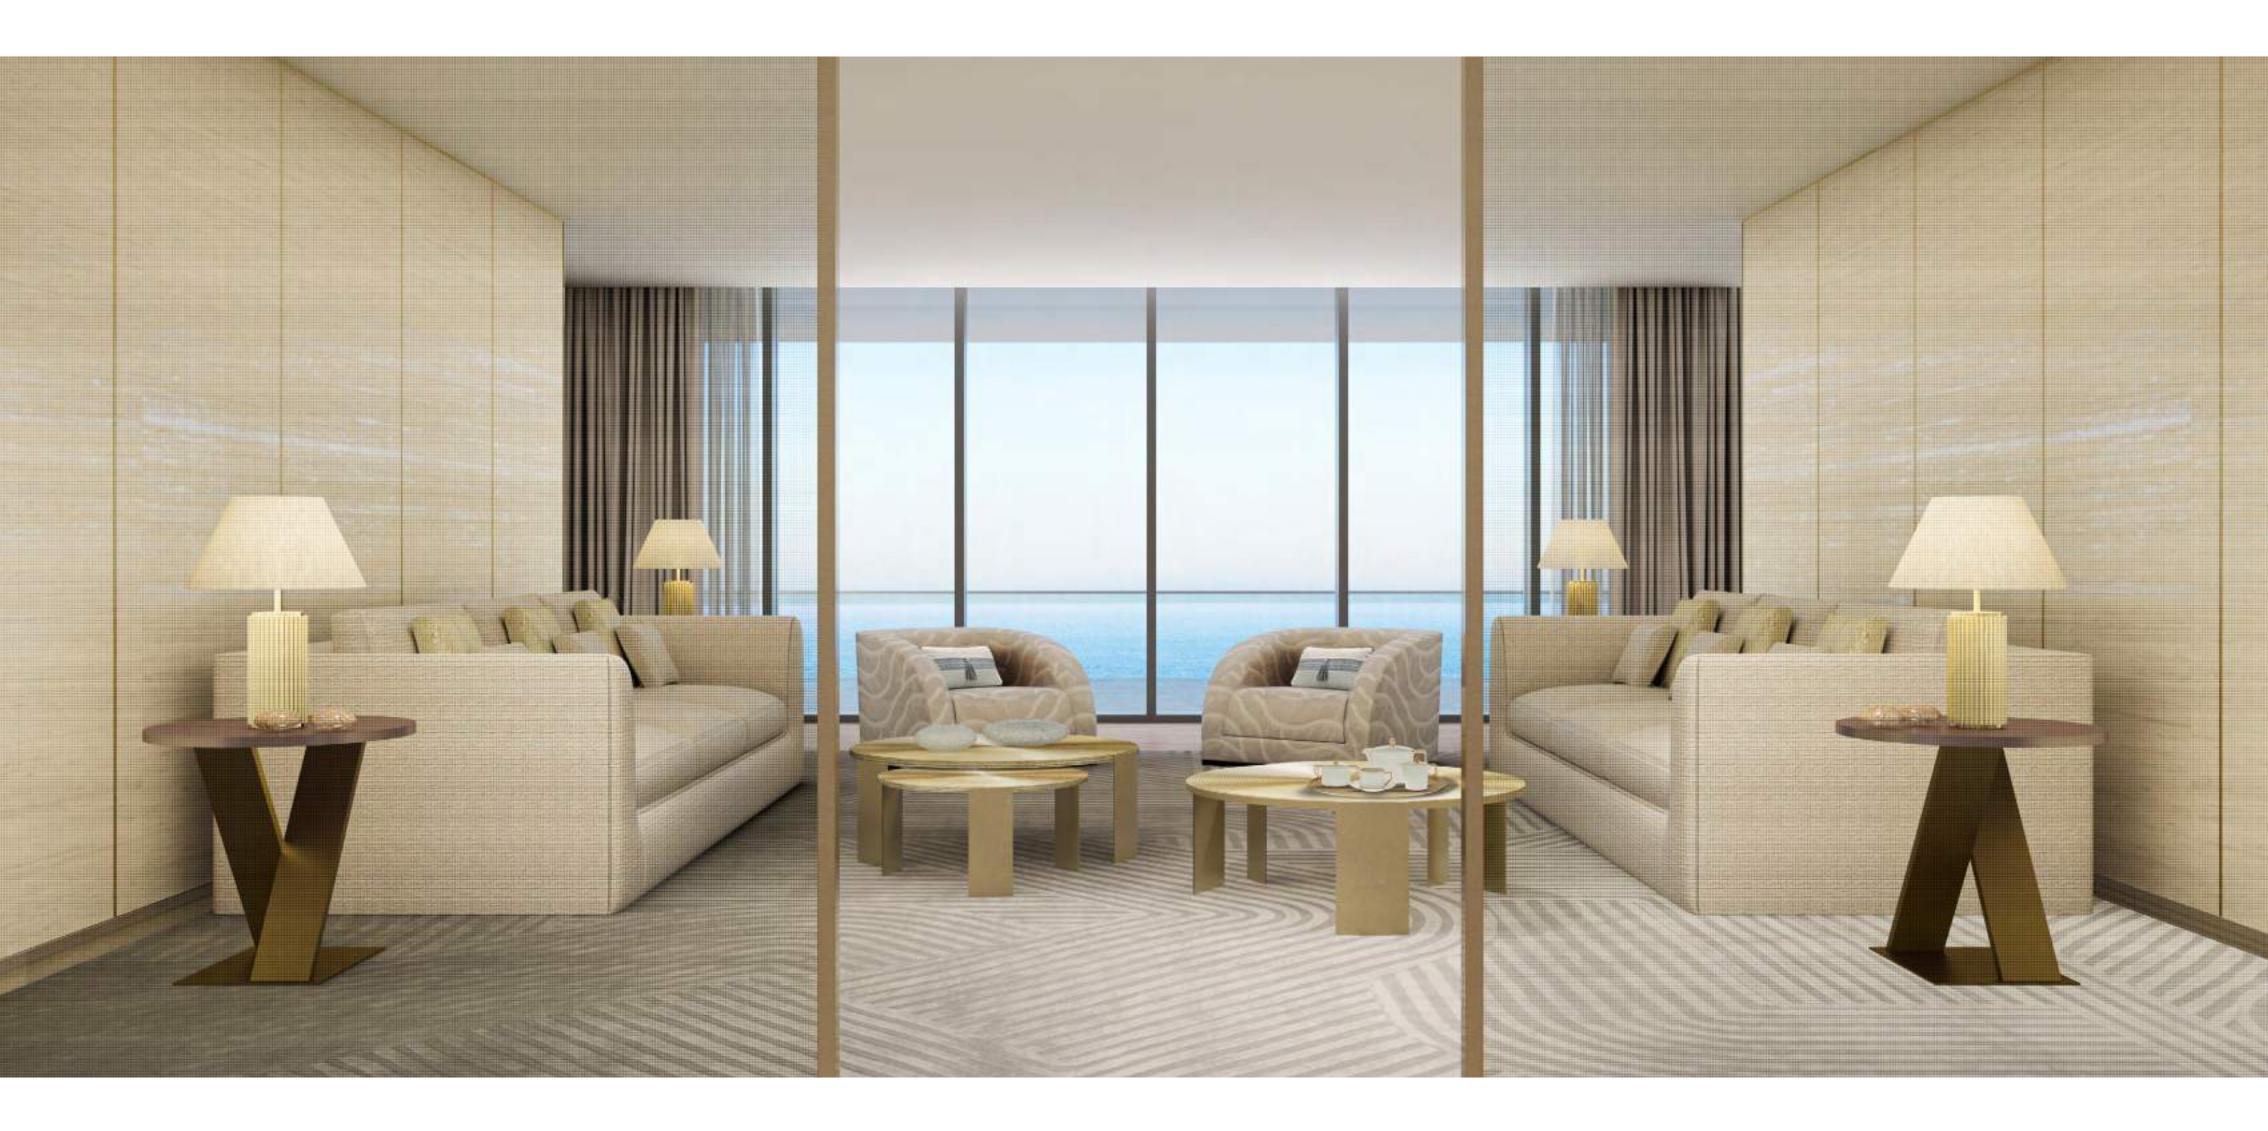

## Relax in a world of elegant sophistication

All living spaces and bedrooms contain highend fittings provided by Armani/Casa, including designed kitchens and bathrooms, wallpaper with metal profiles, metal skirting and spotlights. In addition, all owners may choose between a light and dark overall design palette for their furnishings.

# The tone of status is deeply personal

Armani/Casa has carefully selected two exclusive design interior collections from which residence owners can choose.

The stronger appeal of the darker Bridge collection comes with an elegant combination of materials, with natural stone for the worktops, sukupira and oak wood for the structures and interiors, glass, lacquered or woven textured bronze for the doors, and lacquered technical fabrics for the facing.

For a lighter palette, the Checkers collection's subtle taste of traditional precious natural woods, exclusive lacquers and textured, multiline back-painted glass are combined with natural stone giving it a multidimensional effect.