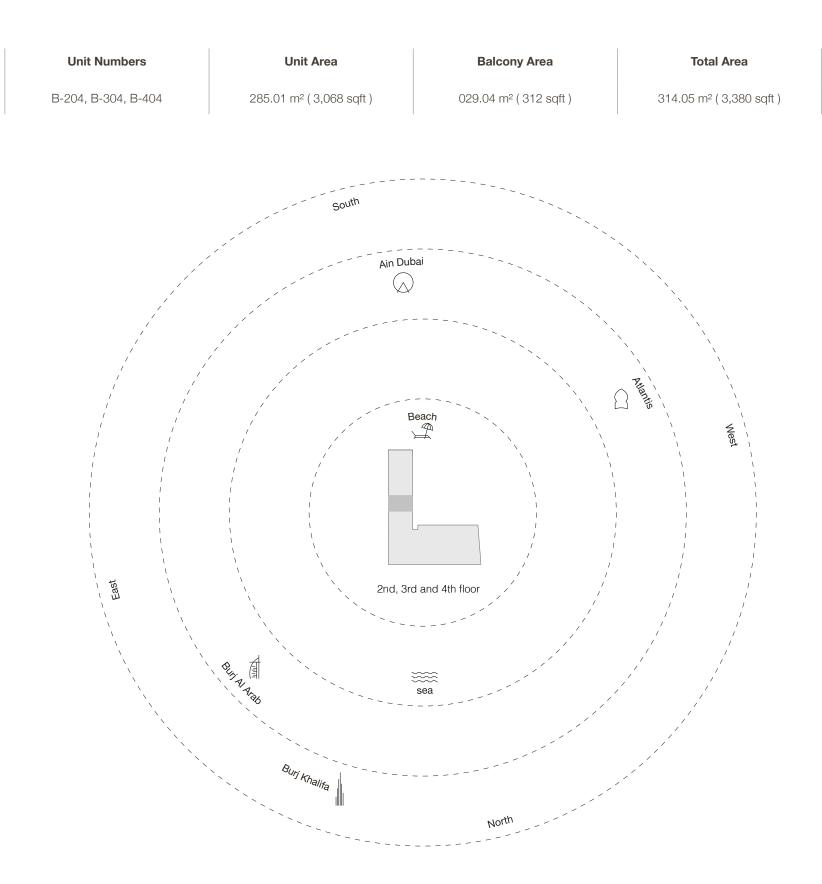

#### Two Bedroom Type A - Unit Details

### Two Bedroom Type B - Floor Plan

### Two Bedroom Type B - Unit Details

### Two Bedroom Type C - Unit Details

### Two Bedroom Type D - Unit Details

#### Two Bedroom Type E - Unit Details

### Two Bedroom Type F - Floor Plan

### Two Bedroom Type F - Unit Details

### Two Bedroom Type G - Unit Details

1-Measurements are indicative 'finish to finish' in Metric & Imperial excluding construction tolerance. 2-Plot/unit dimensions may vary from brochure, and unit types/plans may exist as mirrored versions; 3-All images used are for illustrative purposes only. 4-Unless stated otherwise, all fittings and interior decorative items shown are for illustrative purposes only. 5-The developer reserves the right to make alterations, at its absolute discretion, without any liability whatsoever up to the final 'as built' status. 63