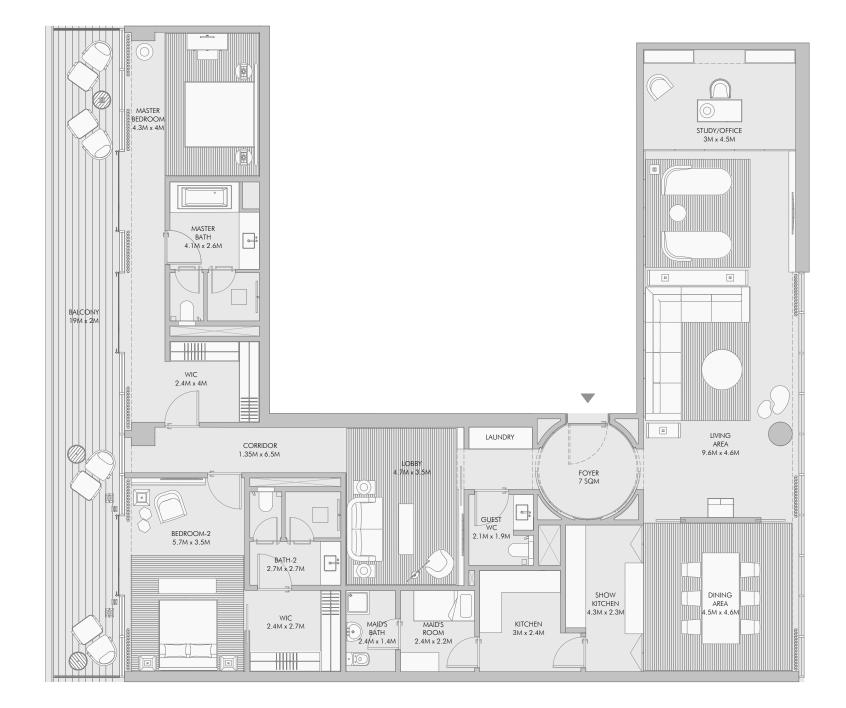

space.



Two bedroom residences



# Executive luxury with two bedrooms

Designed with style and featuring the finest, tasteful finishings, these two-bedroom residences make a statement that suggests status.

Beautifully arranged, ample living spaces invite lazy weekends taking the views with a partner, or sharing well-earned evenings with friends as the sun sets over the ocean.

Add a touch of your own taste to the décor with a choice of furnishings included with the purchase of every unit.

All two-bedroom residences come with a €25,000 certificate for Armani/Casa furniture.







#### Two Bedroom Type A - Unit Details



### Two Bedroom Type B - Floor Plan



### Two Bedroom Type B - Unit Details





### Two Bedroom Type C - Unit Details





### Two Bedroom Type D - Unit Details





#### Two Bedroom Type E - Unit Details



### Two Bedroom Type F - Floor Plan



### Two Bedroom Type F - Unit Details





### Two Bedroom Type G - Unit Details



1-Measurements are indicative 'finish to finish' in Metric & Imperial excluding construction tolerance. 2-Plot/unit dimensions may vary from brochure, and unit types/plans may exist as mirrored versions; 3-All images used are for illustrative purposes only. 4-Unless stated otherwise, all fittings and interior decorative items shown are for illustrative purposes only. 5-The developer reserves the right to make alterations, at its absolute discretion, without any liability whatsoever up to the final 'as built' status. 63



#### Two Bedroom Type H - Unit Details



1-Measurements are indicative 'finish to finish' in Metric & Im