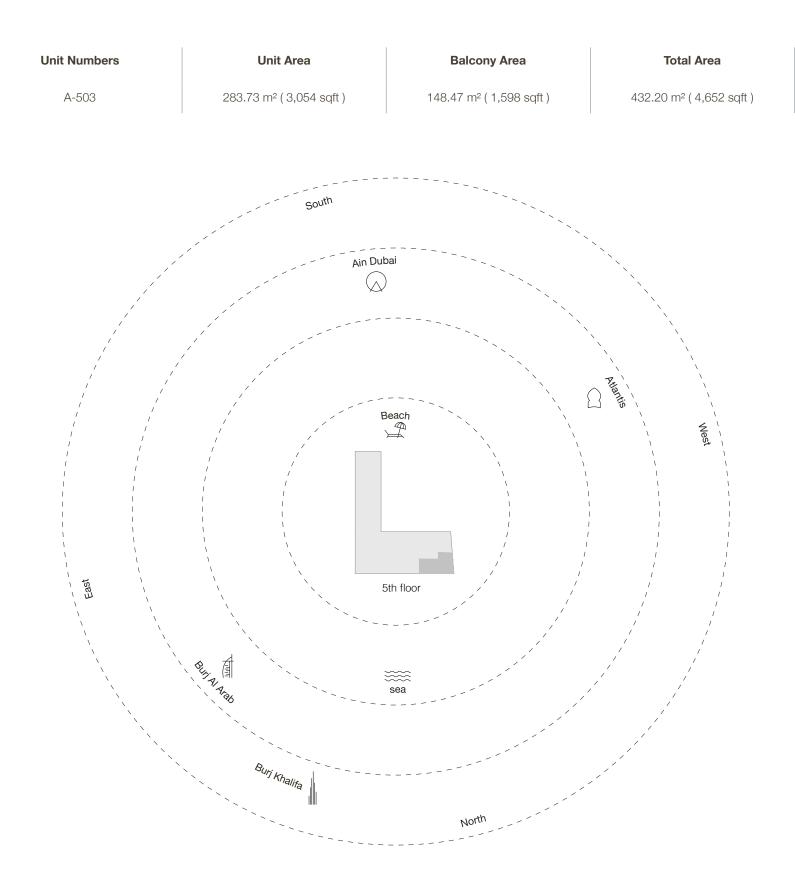

## Luxury from any point of view

An exclusive vantage point along the outer breakwater of The Palm Jumeirah gives every floor-to-ceiling window and door at Armani Beach Residences an enviable view.

Enjoy wide-eyed vistas of the Gulf's crystalline shimmering waters to breathtaking views overlooking The Palm Jumeirah to Dubai Harbour and Marina.

Turn northwards towards the Burj Al Arab and gaze across the World Islands to the visionary skyline of Dubai and its monumental Burj Khalifa.

### Refined living at Palm Jumeirah

Every sumptuously appointed home at Armani Beach Residences at Palm Jumeirah is defined by a desire to bring the extravagant ocean and skyline views into the interior.