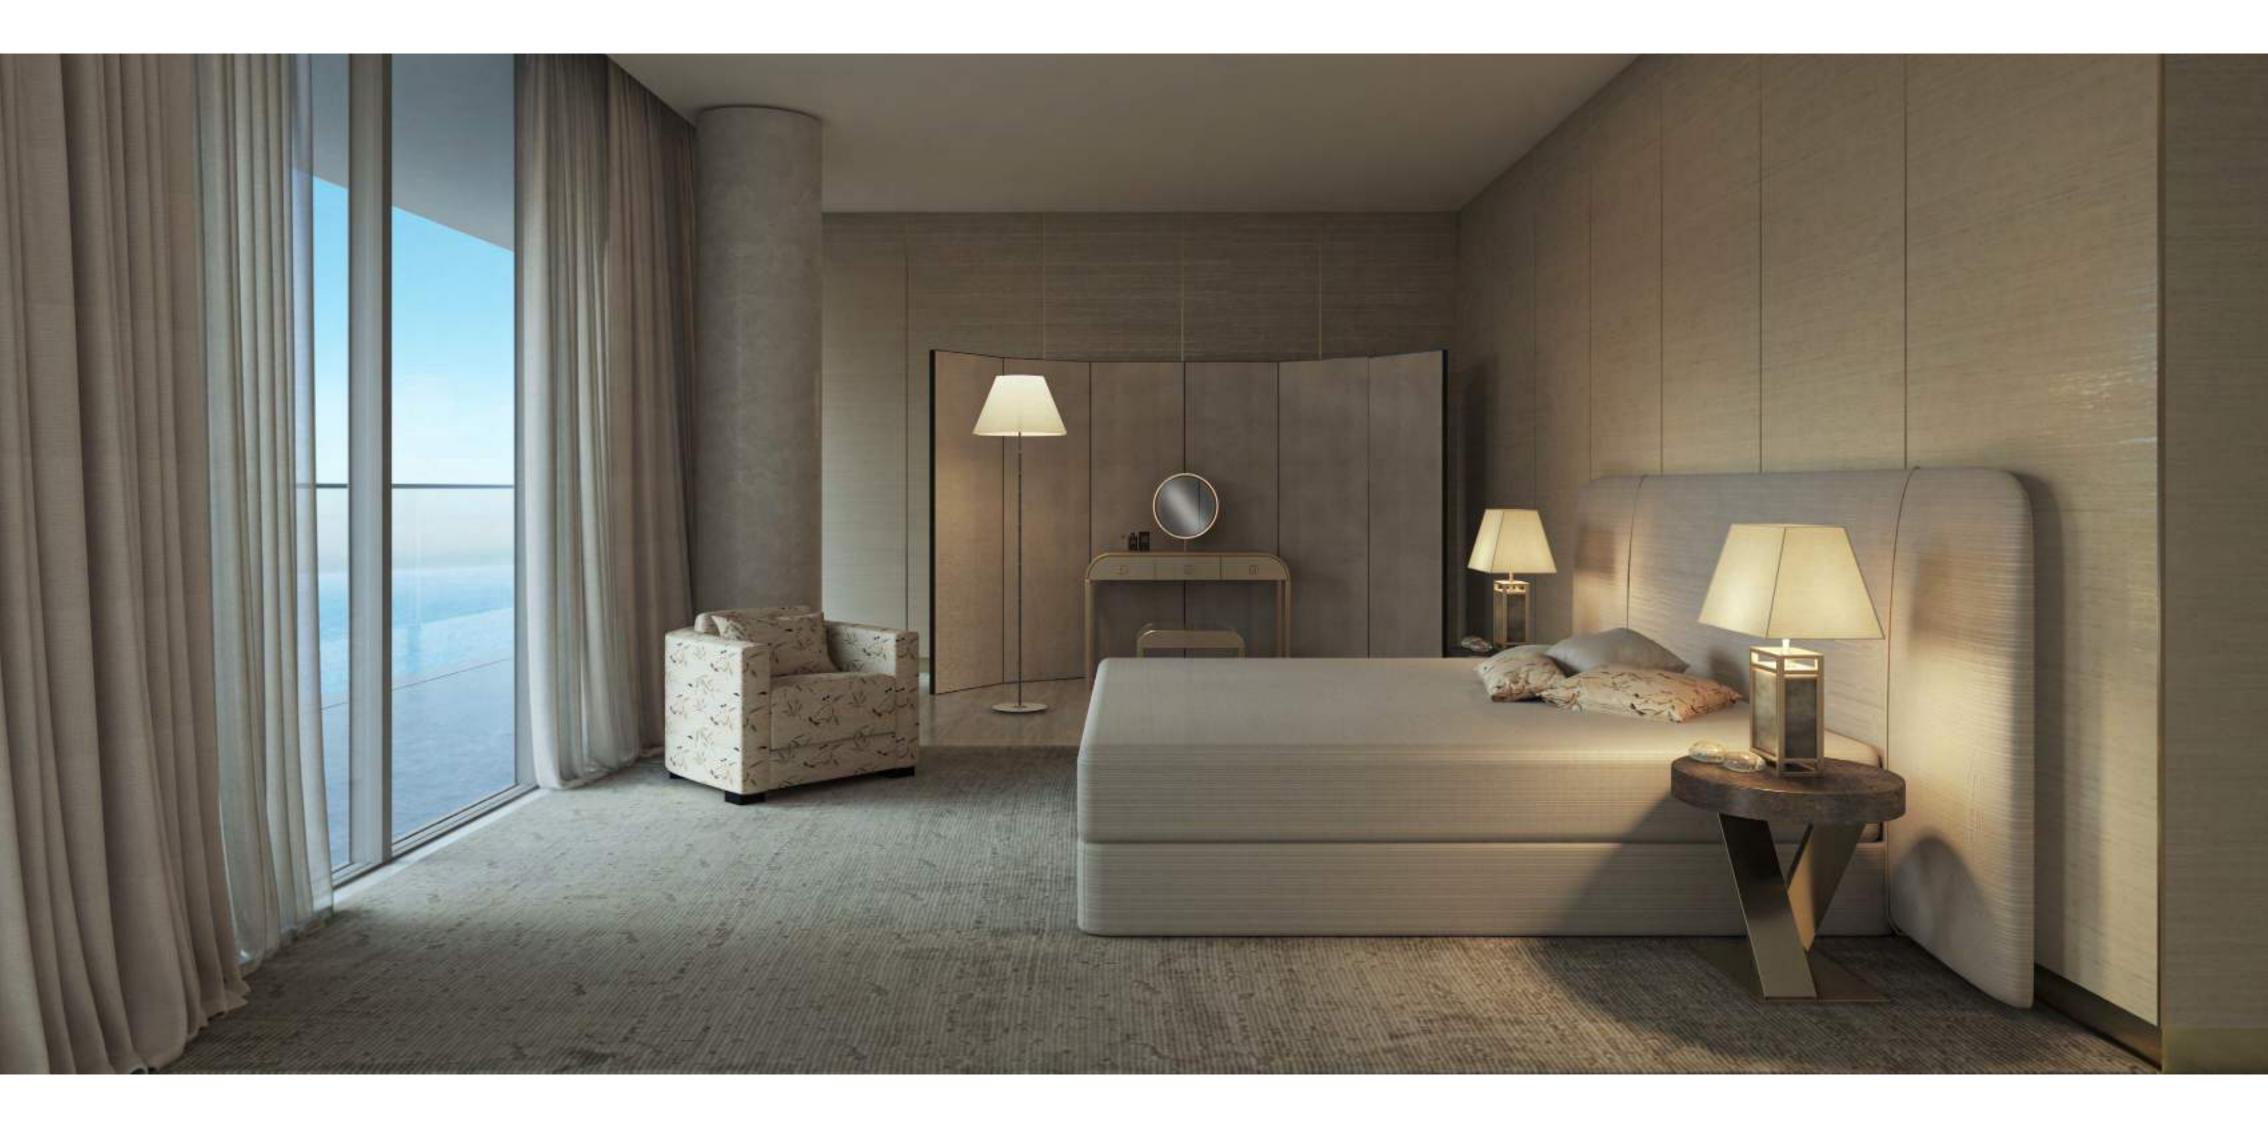

## Relax in a world of elegant sophistication

All living spaces and bedrooms contain highend fittings provided by Armani/Casa, including designed kitchens and bathrooms, wallpaper with metal profiles, metal skirting and spotlights. In addition, all owners may choose between a light and dark overall design palette for their furnishings.

The residences contain a circular or linear foyer, a signature Armani concept, which acts as a transition between the public area and the private space of the apartment and generously proportioned heights, reaching at least 3 metres for living areas.

## A warm and contemporary atmosphere

Bedrooms feature premium built-in closets and wardrobes, with most master bedrooms containing a walk-in closet.

The majority of residences feature a family area that acts as a transition to the bedrooms.