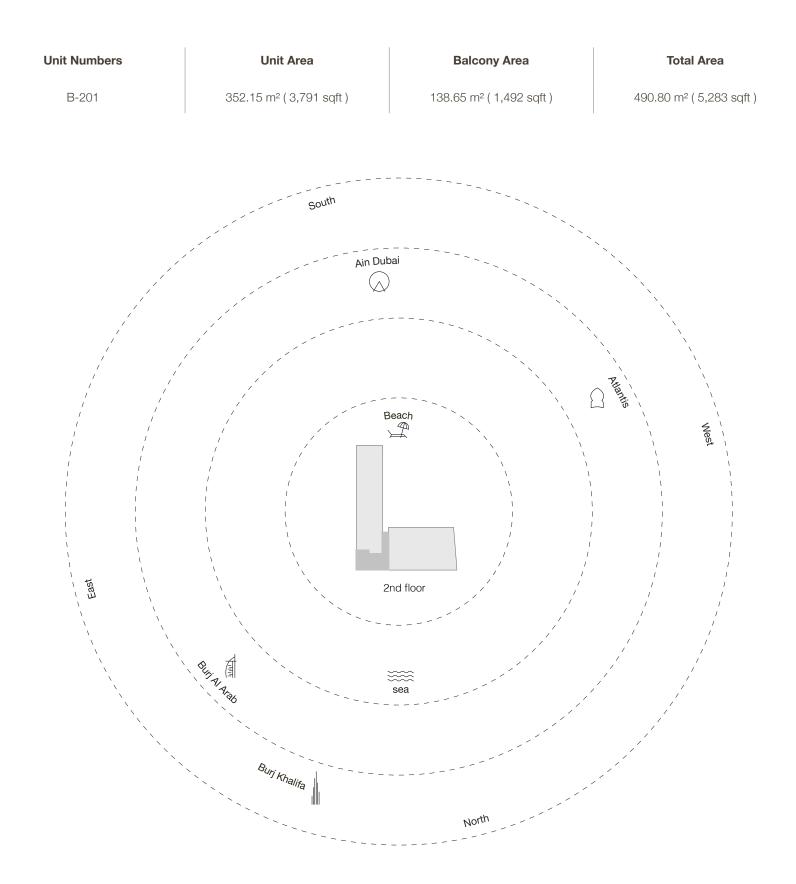

#### Two Bedroom Type A - Unit Details

### Two Bedroom Type B - Unit Details

### Two Bedroom Type C - Unit Details

### Two Bedroom Type D - Unit Details

#### Two Bedroom Type E - Unit Details

### Two Bedroom Type F - Unit Details

### Two Bedroom Type G - Unit Details

1-Measurements are indicative 'finish to finish' in Metric & Imperial excluding construction tolerance. 2-Plot/unit dimensions may vary from brochure, and unit types/plans may exist as mirrored versions; 3-All images used are for illustrative purposes only. 4-Unless stated otherwise, all fittings and interior decorative items shown are for illustrative purposes only. 5-The developer reserves the right to make alterations, at its absolute discretion, without any liability whatsoever up to the final 'as built' status. 63