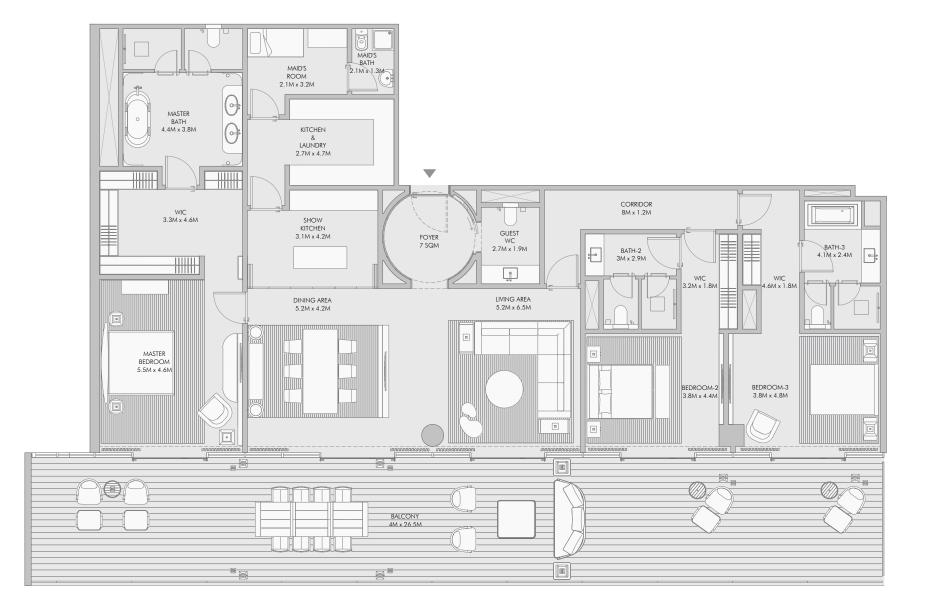

# Regal luxury with four bedrooms

This luxurious retreat offers every guest stunning ocean views, top-of-the-line amenities, and a lifestyle of pure indulgence.

The double-sized gourmet kitchen is a chef's dream, equipped with the latest appliances and finishes.

Each exquisitely fitted bedroom has its own en suite bathroom and private balcony. But the real luxury lies outdoors where a private pool overlooks the sandy beach and resort-style amenities.

All four-bedroom residences come with a €50,000 certificate for Armani/Casa furniture.

#### Four Bedroom Type B - Unit Plan

112