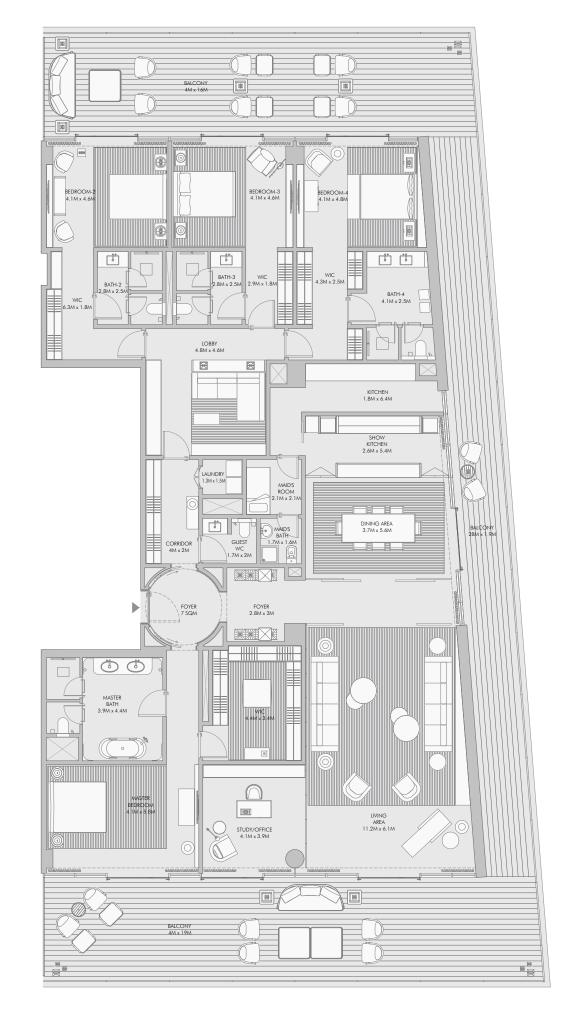

# Creating comfort and convenience

Two-bedroom residences are provided with two large car parking spaces.

Three-bedroom residences are provided with three large car parking spaces.

Four-bedroom residences are provided with four large car parking spaces.

This has been achieved by providing a wide range of configurations, including two-, threeand four-bedroom residences, all of which offer unrestrained access to the exterior view.

These exquisite homes offer new definition of ultra-luxury, combining high-end fixtures and fittings provided by Armani/Casa, with a wide range of smart home functions, all contained within an exceptionally designed living space.

# Regal luxury with four bedrooms

This luxurious retreat offers every guest stunning ocean views, top-of-the-line amenities, and a lifestyle of pure indulgence.

The double-sized gourmet kitchen is a chef's dream, equipped with the latest appliances and finishes.

Each exquisitely fitted bedroom has its own en suite bathroom and private balcony. But the real luxury lies outdoors where a private pool overlooks the sandy beach and resort-style amenities.

All four-bedroom residences come with a €50,000 certificate for Armani/Casa furniture.