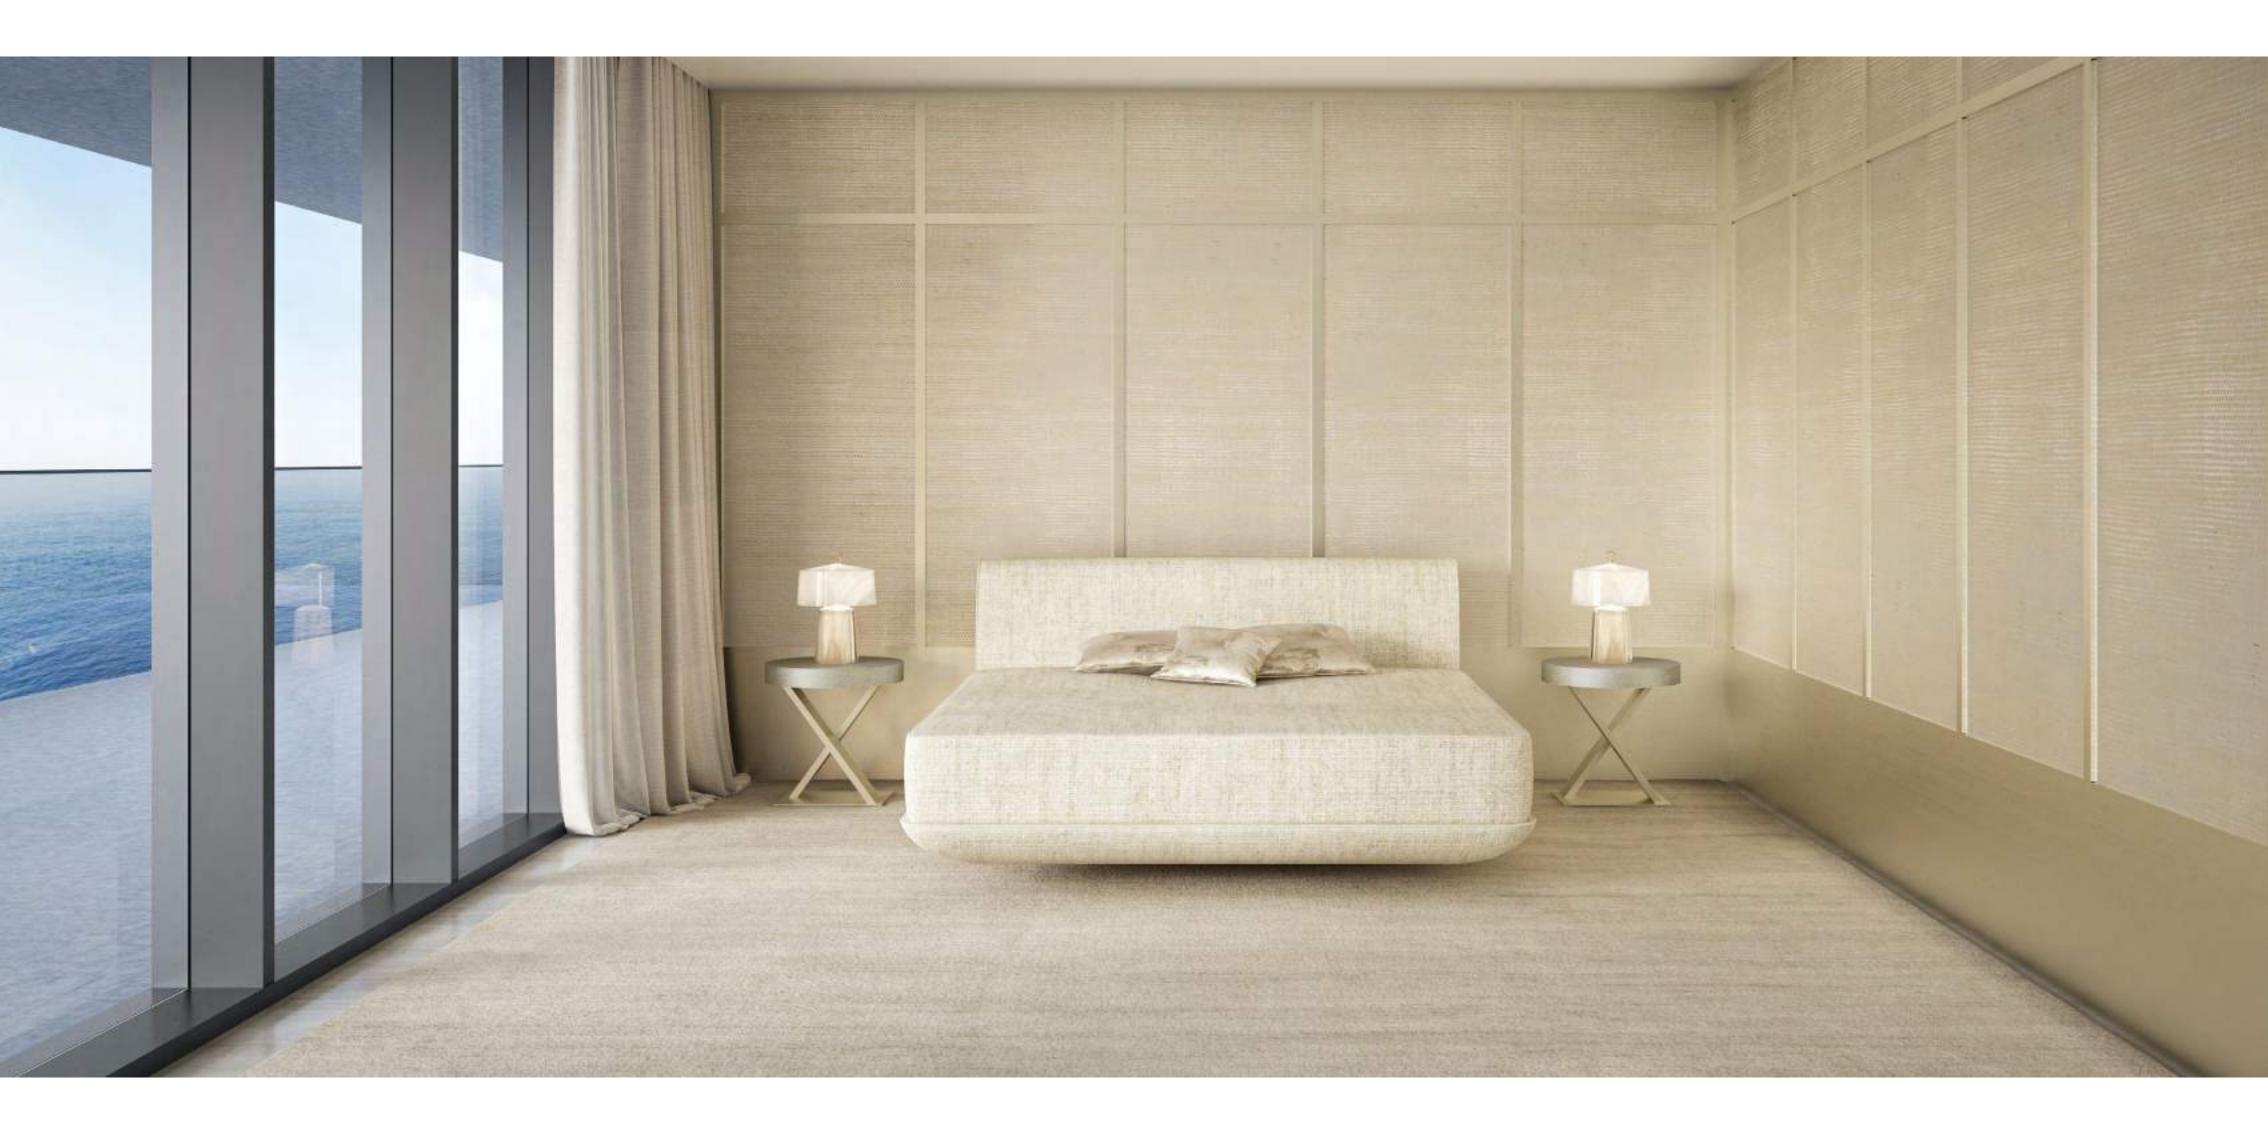

## Relax in a world of elegant sophistication

All living spaces and bedrooms contain highend fittings provided by Armani/Casa, including designed kitchens and bathrooms, wallpaper with metal profiles, metal skirting and spotlights. In addition, all owners may choose between a light and dark overall design palette for their furnishings.

The residences contain a circular or linear foyer, a signature Armani concept, which acts as a transition between the public area and the private space of the apartment and generously proportioned heights, reaching at least 3 metres for living areas.

## A warm and contemporary atmosphere

Bedrooms feature premium built-in closets and wardrobes, with most master bedrooms containing a walk-in closet.

The majority of residences feature a family area that acts as a transition to the bedrooms.