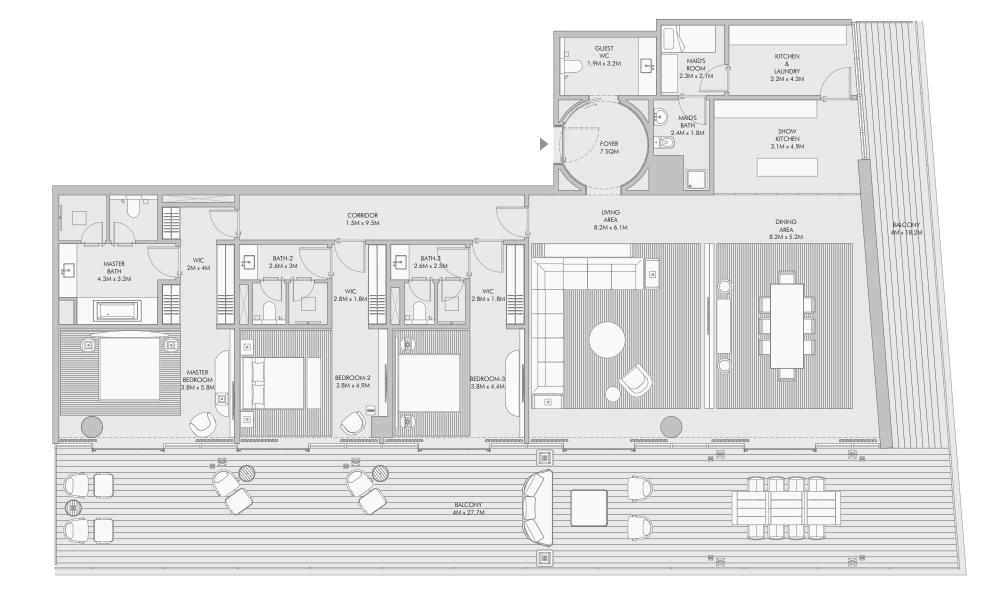

residences



# Stately luxury with three bedrooms

There are few three-bedroom homes in Dubai that offer the level of comfort and style you can expect at Armani Beach Residences.

Step inside and be greeted by an expansive living area with floor-to-ceiling windows and sanctuaries of comfort that showcase breathtaking ocean panoramas.

Every detail is designed to pamper and delight as a sprawling terrace provides ample space for entertaining guests or simply relaxing under the sun.

All three-bedroom residences come with a €35,000 certificate for Armani/Casa furniture.





#### Three Bedroom Type A - Floor Plan



#### Three Bedroom Type A - Unit Details





#### Three Bedroom Type B - Unit Details



#### Three Bedroom Type C - Floor Plan



#### Three Bedroom Type C - Unit Details





#### Three Bedroom Type D - Unit Details



#### Three Bedroom Type E - Floor Plan



#### Three Bedroom Type E - Unit Details





#### Three Bedroom Type F - Unit Details



BALCON Ü BATH-2 3.6M x 2.5M/ WIC 1.8M x 2.6M BEDROOM-3 4.5M x 3.5M LOBBY 5M x 3.7M 36.4M x 1.8 GUEST WC 2.2M x 3M MAID'S ROOM 2M x 2.5M KITCHEN 2.7M x 3.9M MAID'S BATH SHOW KITCHEN 2.9M x 4M / FOYER 7 SQM LAUNDRY 1.8M x 1.6M DINING AREA 8M x 4.4M LIVING AREA 8M x 6.9M BALCONY 4M x 12.1M

90

#### Three Bedroom Type G - Unit Details



Three Bedroom Type H - Floor Plan



#### Three Bedroom Type H - Unit Details





#### Three Bedroom Type I - Unit Details





#### Three Bedroom Type J - Unit Details







Four bedroom residences



# Regal luxury with four bedrooms

This luxurious retreat offers every guest stun