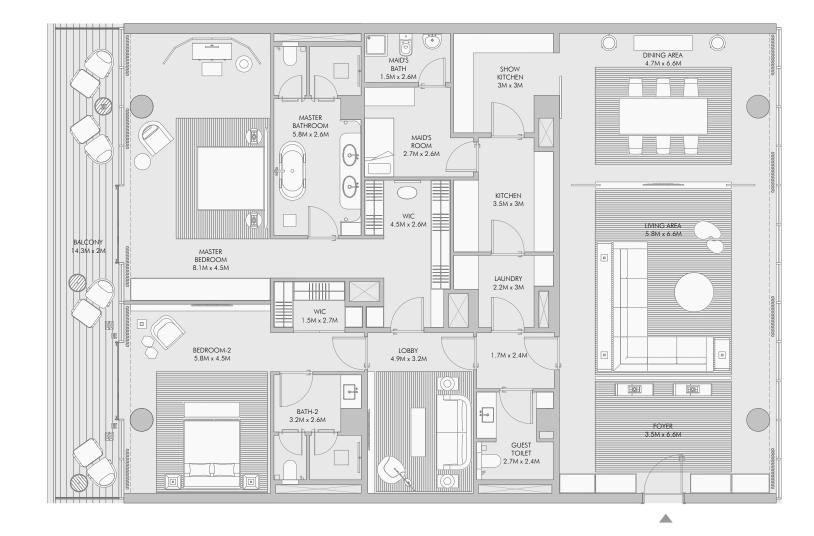

B - Unit Details





### Two Bedroom Type C - Unit Details





### Two Bedroom Type D - Unit Details





#### Two Bedroom Type E - Unit Details



### Two Bedroom Type F - Floor Plan



### Two Bedroom Type F - Unit Details





### Two Bedroom Type G - Unit Details



1-Measurements are indicative 'finish to finish' in Metric & Imperial excluding construction tolerance. 2-Plot/unit dimensions may vary from brochure, and unit types/plans may exist as mirrored versions; 3-All images used are for illustrative purposes only. 4-Unless stated otherwise, all fittings and interior decorative items shown are for illustrative purposes only. 5-The developer reserves the right to make alterations, at its absolute discretion, without any liability whatsoever up to the final 'as built' status. 63



#### Two Bedroom Type H - Unit Details



1-Measurements are indicative 'finish to finish' in Metric & Imperial excluding construction tolerance. 2-Plot/unit dimensions may vary from brochure, and unit types/plans may exist as mirrored versions; 3-All images used are for illustrative purposes only. 4-Unless stated otherwise, all fittings and interior decorative items shown are for illustrative purposes only. 5-The developer reserves the right to make alterations, at its absolute discretion, without any liability whatsoever up to the final 'as built' status. 65





### 

Three bedroom residences



# Stately luxury with three bedrooms

There are few three-bedroom homes in Dubai that offer the level of comfort and style you can expect at Armani Beach Residences.

Step inside and be greete