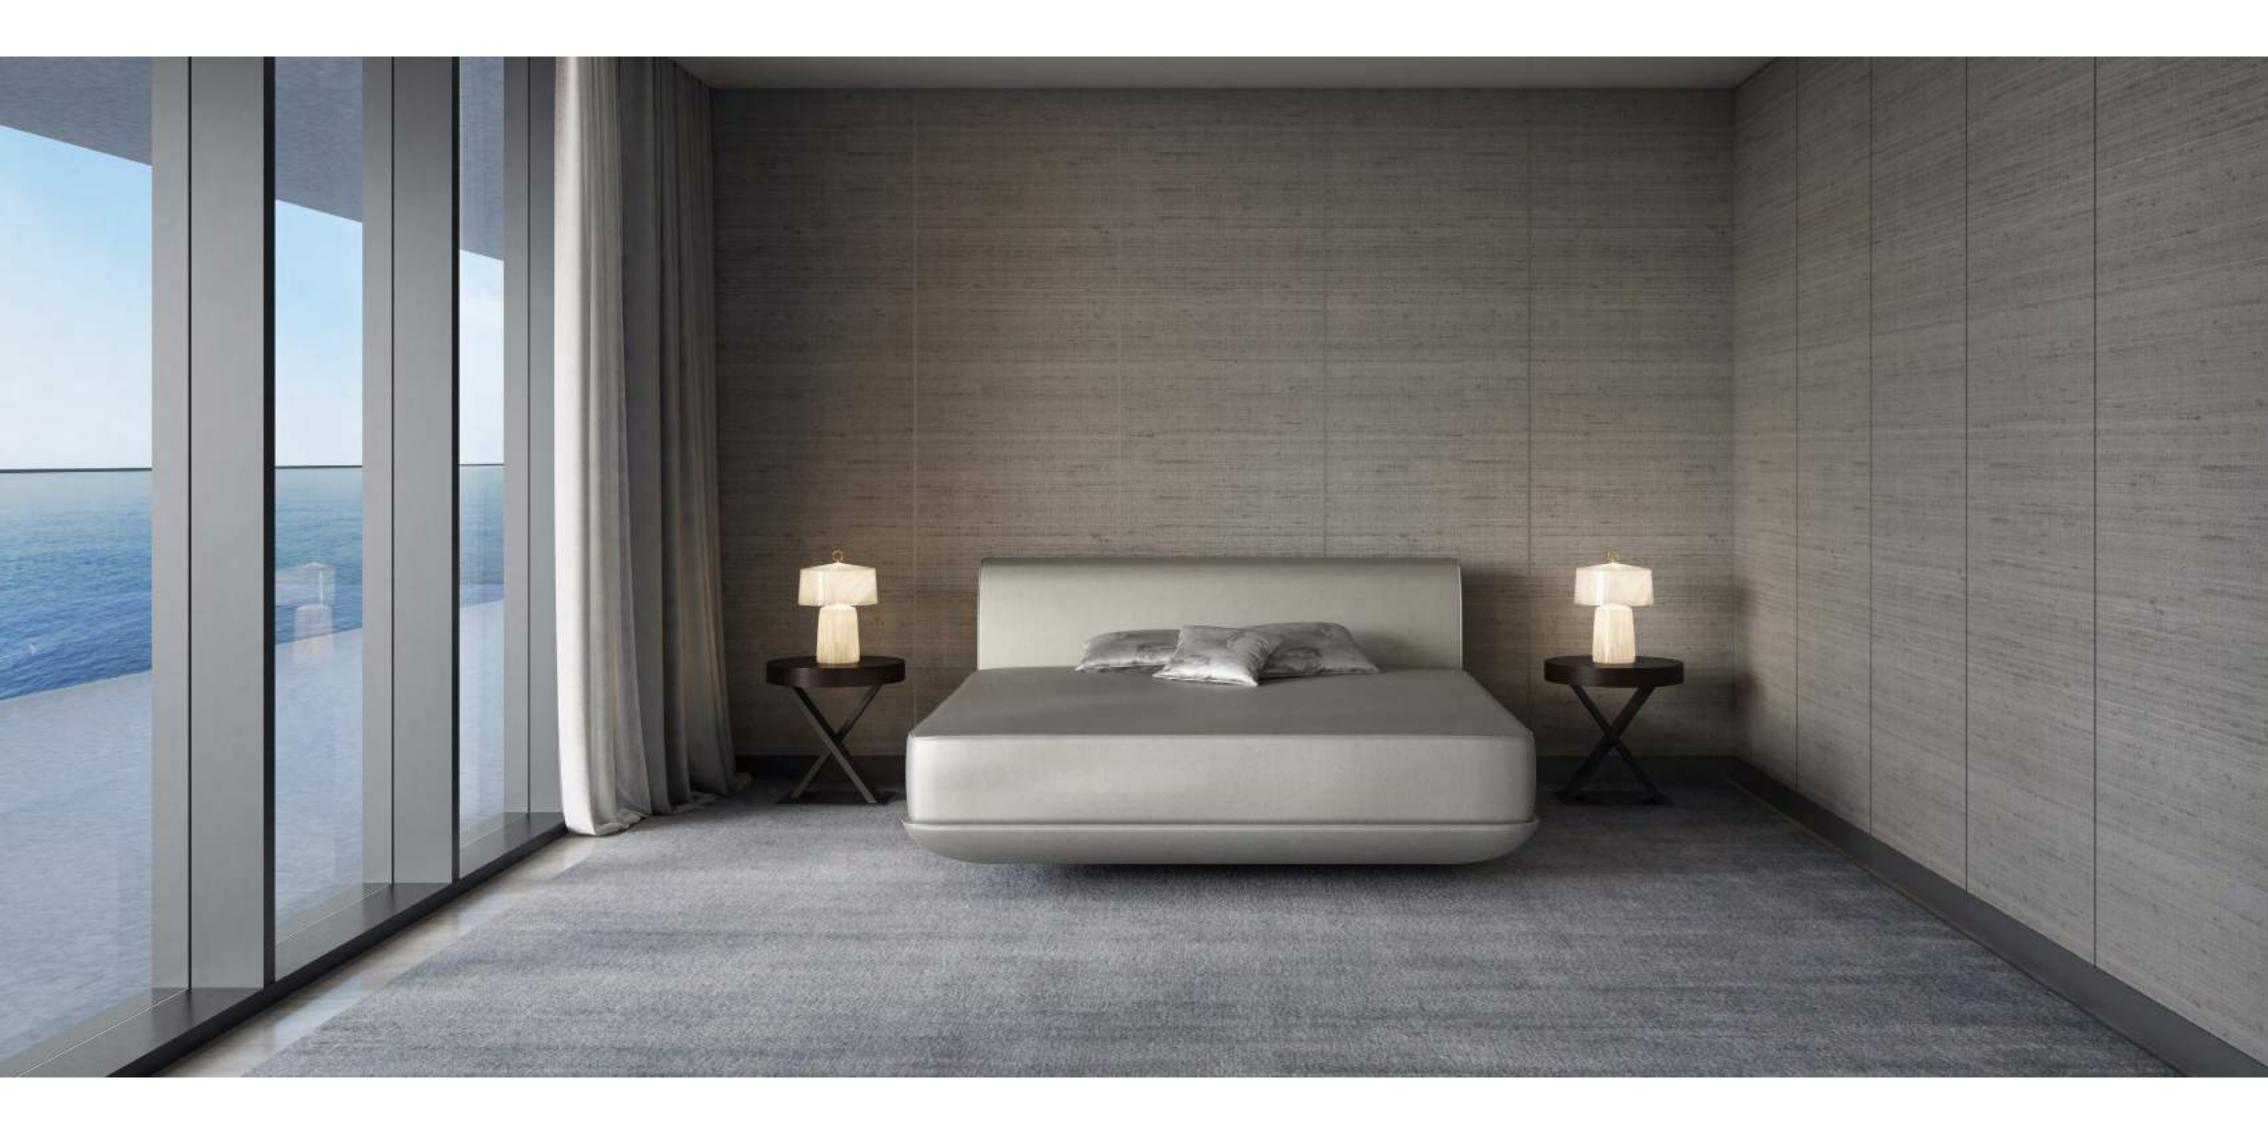

## Relax in a world of elegant sophistication

All living spaces and bedrooms contain highend fittings provided by Armani/Casa, including designed kitchens and bathrooms, wallpaper with metal profiles, metal skirting and spotlights. In addition, all owners may choose between a light and dark overall design palette for their furnishings.

# The tone of status is deeply personal

Armani/Casa has carefully selected two exclusive design interior collections from which residence owners can choose.

The stronger appeal of the darker Bridge collection comes with an elegant combination of materials, with natural stone for the worktops, sukupira and oak wood for the structures and interiors, glass, lacquered or woven textured bronze for the doors, and lacquered technical fabrics for the facing.

For a lighter palette, the Checkers collection's subtle taste of traditional precious natural woods, exclusive lacquers and textured, multiline back-painted glass are combined with natural stone giving it a multidimensional effect.