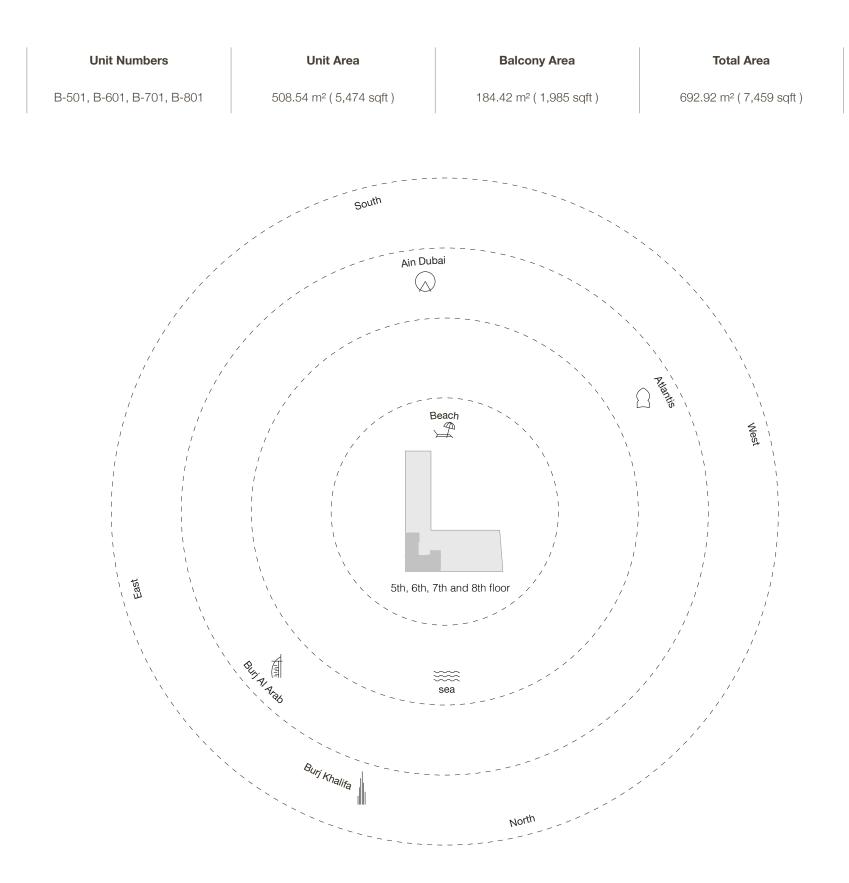

## Luxury from any point of view

An exclusive vantage point along the outer breakwater of The Palm Jumeirah gives every floor-to-ceiling window and door at Armani Beach Residences an enviable view.

Enjoy wide-eyed vistas of the Gulf's crystalline shimmering waters to breathtaking views overlooking The Palm Jumeirah to Dubai Harbour and Marina.

Turn northwards towards the Burj Al Arab and gaze across the World Islands to the visionary skyline of Dubai and its monumental Burj Khalifa.