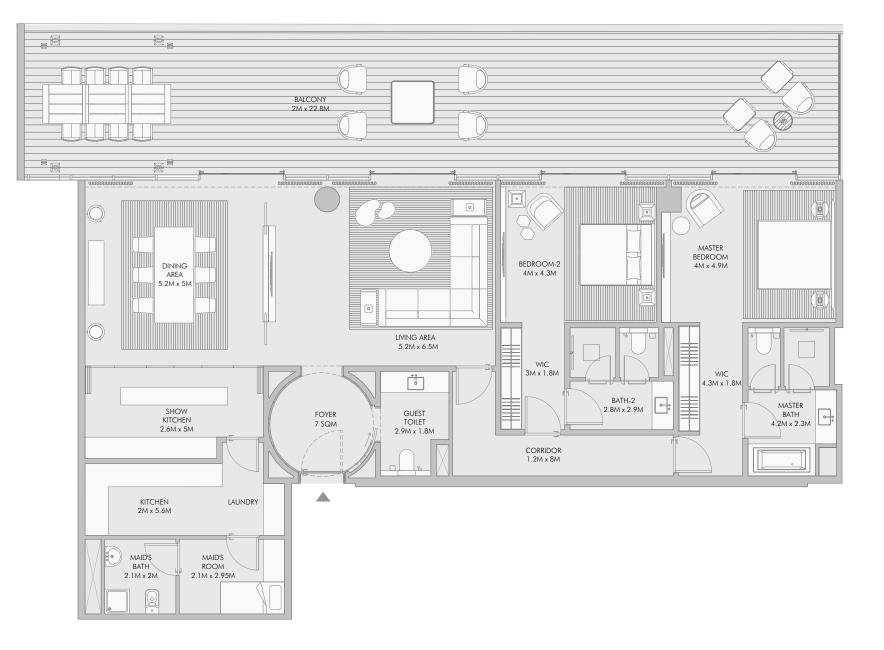

d with style and featuring the finest, tasteful finishings, these two-bedroom residences make a statement that suggests status.

Beautifully arranged, ample living spaces invite lazy weekends taking the views with a partner, or sharing well-earned evenings with friends as the sun sets over the ocean.

Add a touch of your own taste to the décor with a choice of furnishings included with the purchase of every unit.

All two-bedroom residences come with a €25,000 certificate for Armani/Casa furniture.







#### Two Bedroom Type A - Unit Details



### Two Bedroom Type B - Floor Plan



### Two Bedroom Type B - Unit Details





### Two Bedroom Type C - Unit Details





### Two Bedroom Type D - Unit Details





#### Two Bedroom Type E - Unit Details



### Two Bedroom Type F - Floor Plan



### Two Bedroom Type F - Unit Details





### Two Bedroom Type G - Unit Details



1-Measurements are indicative 'finish to finish' in Metric & Imperial excluding construction tolerance. 2-Plot/unit dimensions may vary from brochure, and unit types/plans may exist as mirrored versions; 3-All images used are for illustrative purposes only. 4-Unless stated otherwise, all fittings and interior decorative items shown are for illustrative purposes only. 5-The developer reserves the right to make alterations, at its absolute discretion, without any liability whatsoever up to the final 'as built' status. 63



#### Two Bedroom Type H - Unit Details



1-Measurements are indicative 'finish to finish' in Metric & Imperial excluding construction tolerance. 2-Plot/unit dimensions may vary from bro