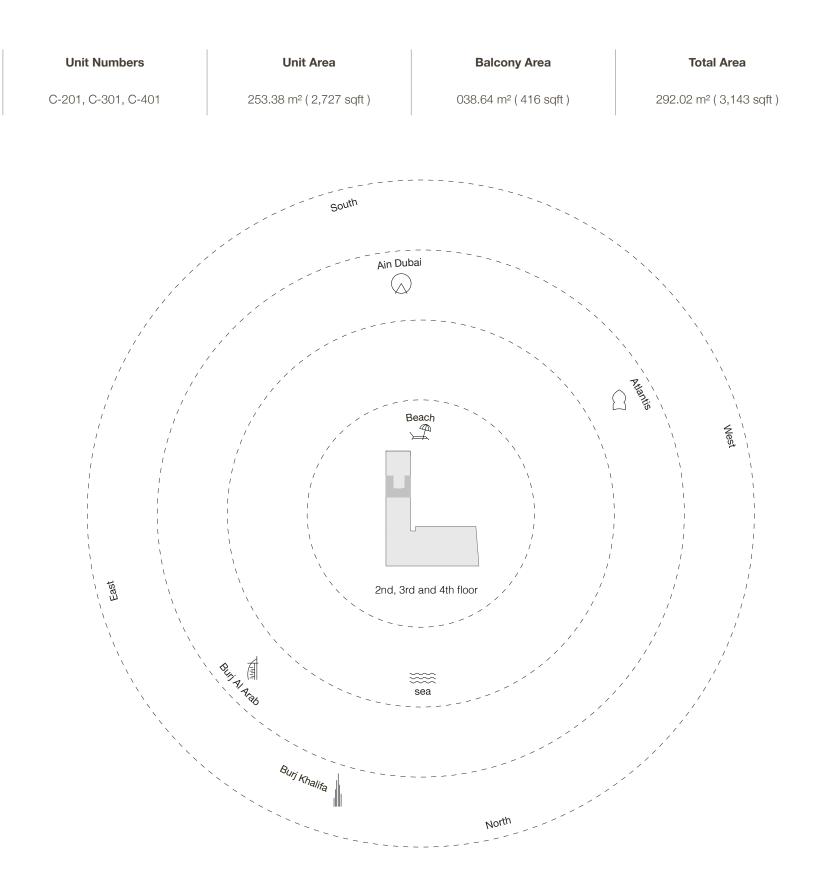

utive luxury with two bedrooms

Designed with style and featuring the finest, tasteful finishings, these two-bedroom residences make a statement that suggests status.

Beautifully arranged, ample living spaces invite lazy weekends taking the views with a partner, or sharing well-earned evenings with friends as the sun sets over the ocean.

Add a touch of your own taste to the décor with a choice of furnishings included with the purchase of every unit.

All two-bedroom residences come with a €25,000 certificate for Armani/Casa furniture.







#### Two Bedroom Type A - Unit Details



### Two Bedroom Type B - Floor Plan



### Two Bedroom Type B - Unit Details





### Two Bedroom Type C - Unit Details





### Two Bedroom Type D - Unit Details





#### Two Bedroom Type E - Unit Details



### Two Bedroom Type F - Floor Plan



### Two Bedroom Type F - Unit Details





### Two Bedroom Type G - Unit Details



1-Measurements are indicative 'finish to finish' in Metric & Imperial excluding construction tolerance. 2-Plot/unit dimensions may vary from brochure, and unit types/plans may exist as mirrored versions; 3-All images used are for illustrative purposes only. 4-Unless stated otherwise, all fittings and interior decorative items shown are for illustrative purposes only. 5-The developer reserves the right to make alterations, at its absolute discretion, without any liability whatsoever up to the final 'as built' status. 63



#### Two Bedroom Type H - Unit Details



1-Measurements are indicative 'finish to finish' in Metric & Imperial excluding construction tolerance. 2