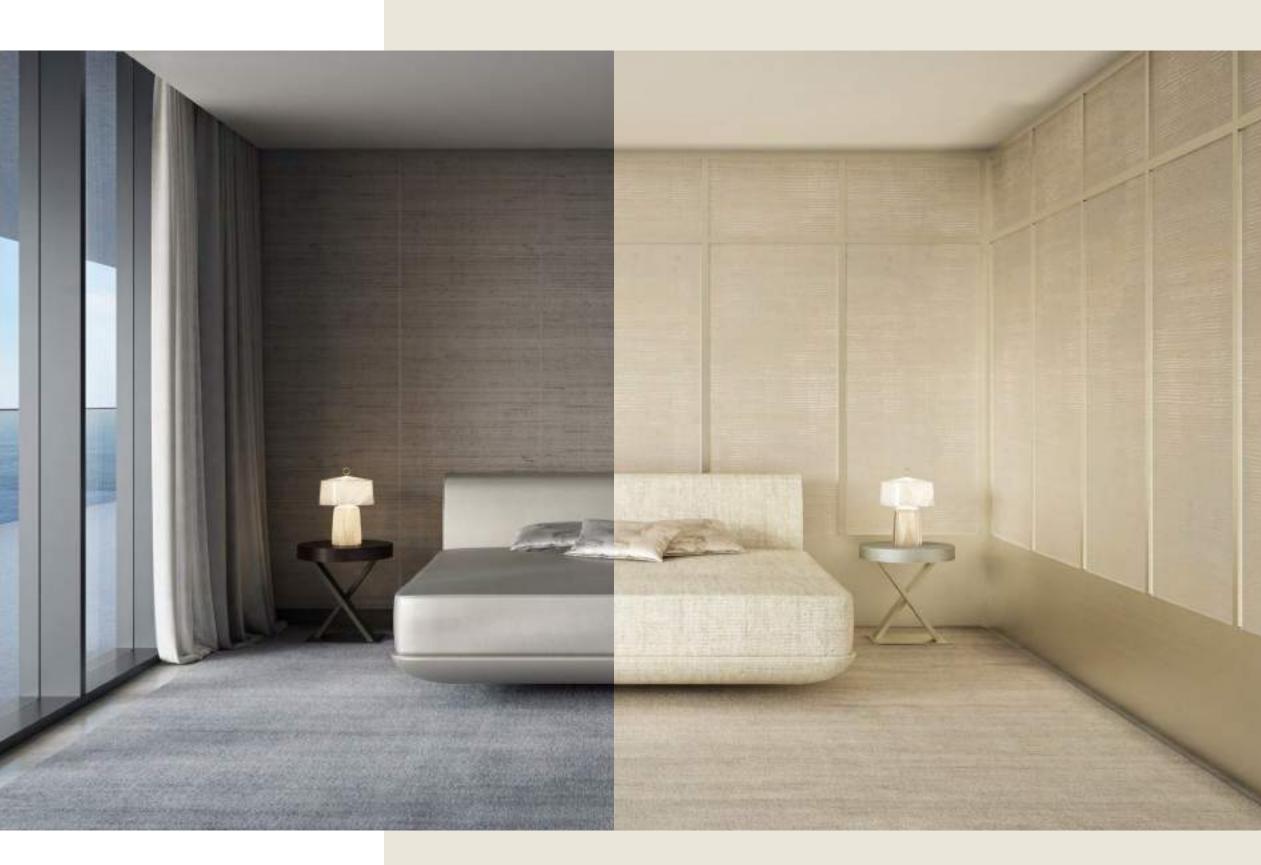

# The tone of status is deeply personal

Armani/Casa has carefully selected two exclusive design interior collections from which residence owners can choose.

The stronger appeal of the darker Bridge collection comes with an elegant combination of materials, with natural stone for the worktops, sukupira and oak wood for the structures and interiors, glass, lacquered or woven textured bronze for the doors, and lacquered technical fabrics for the facing.

For a lighter palette, the Checkers collection's subtle taste of traditional precious natural woods, exclusive lacquers and textured, multiline back-painted glass are combined with natural stone giving it a multidimensional effect.