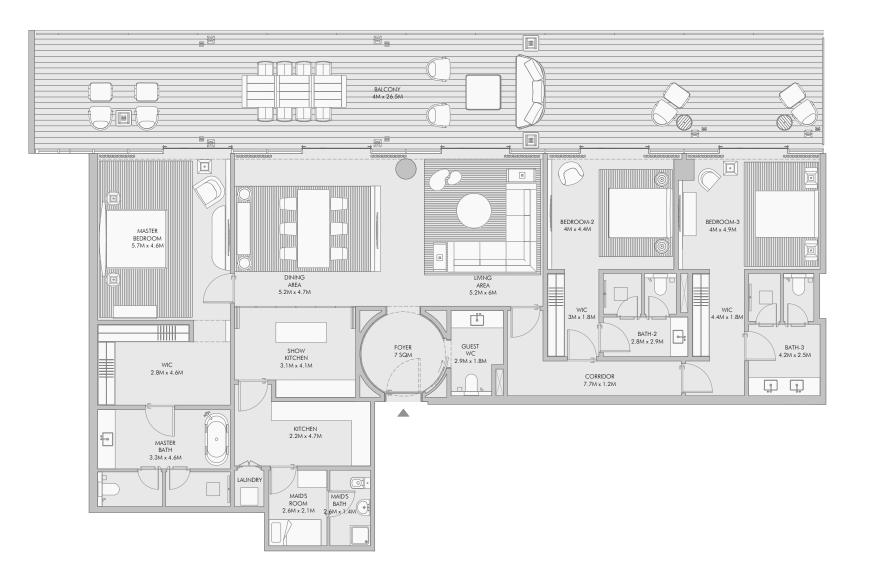

# Stately luxury with three bedrooms

There are few three-bedroom homes in Dubai that offer the level of comfort and style you can expect at Armani Beach Residences.

Step inside and be greeted by an expansive living area with floor-to-ceiling windows and sanctuaries of comfort that showcase breathtaking ocean panoramas.

Every detail is designed to pamper and delight as a sprawling terrace provides ample space for entertaining guests or simply relaxing under the sun.

All three-bedroom residences come with a €35,000 certificate for Armani/Casa furniture.

#### Three Bedroom Type A - Floor Plan