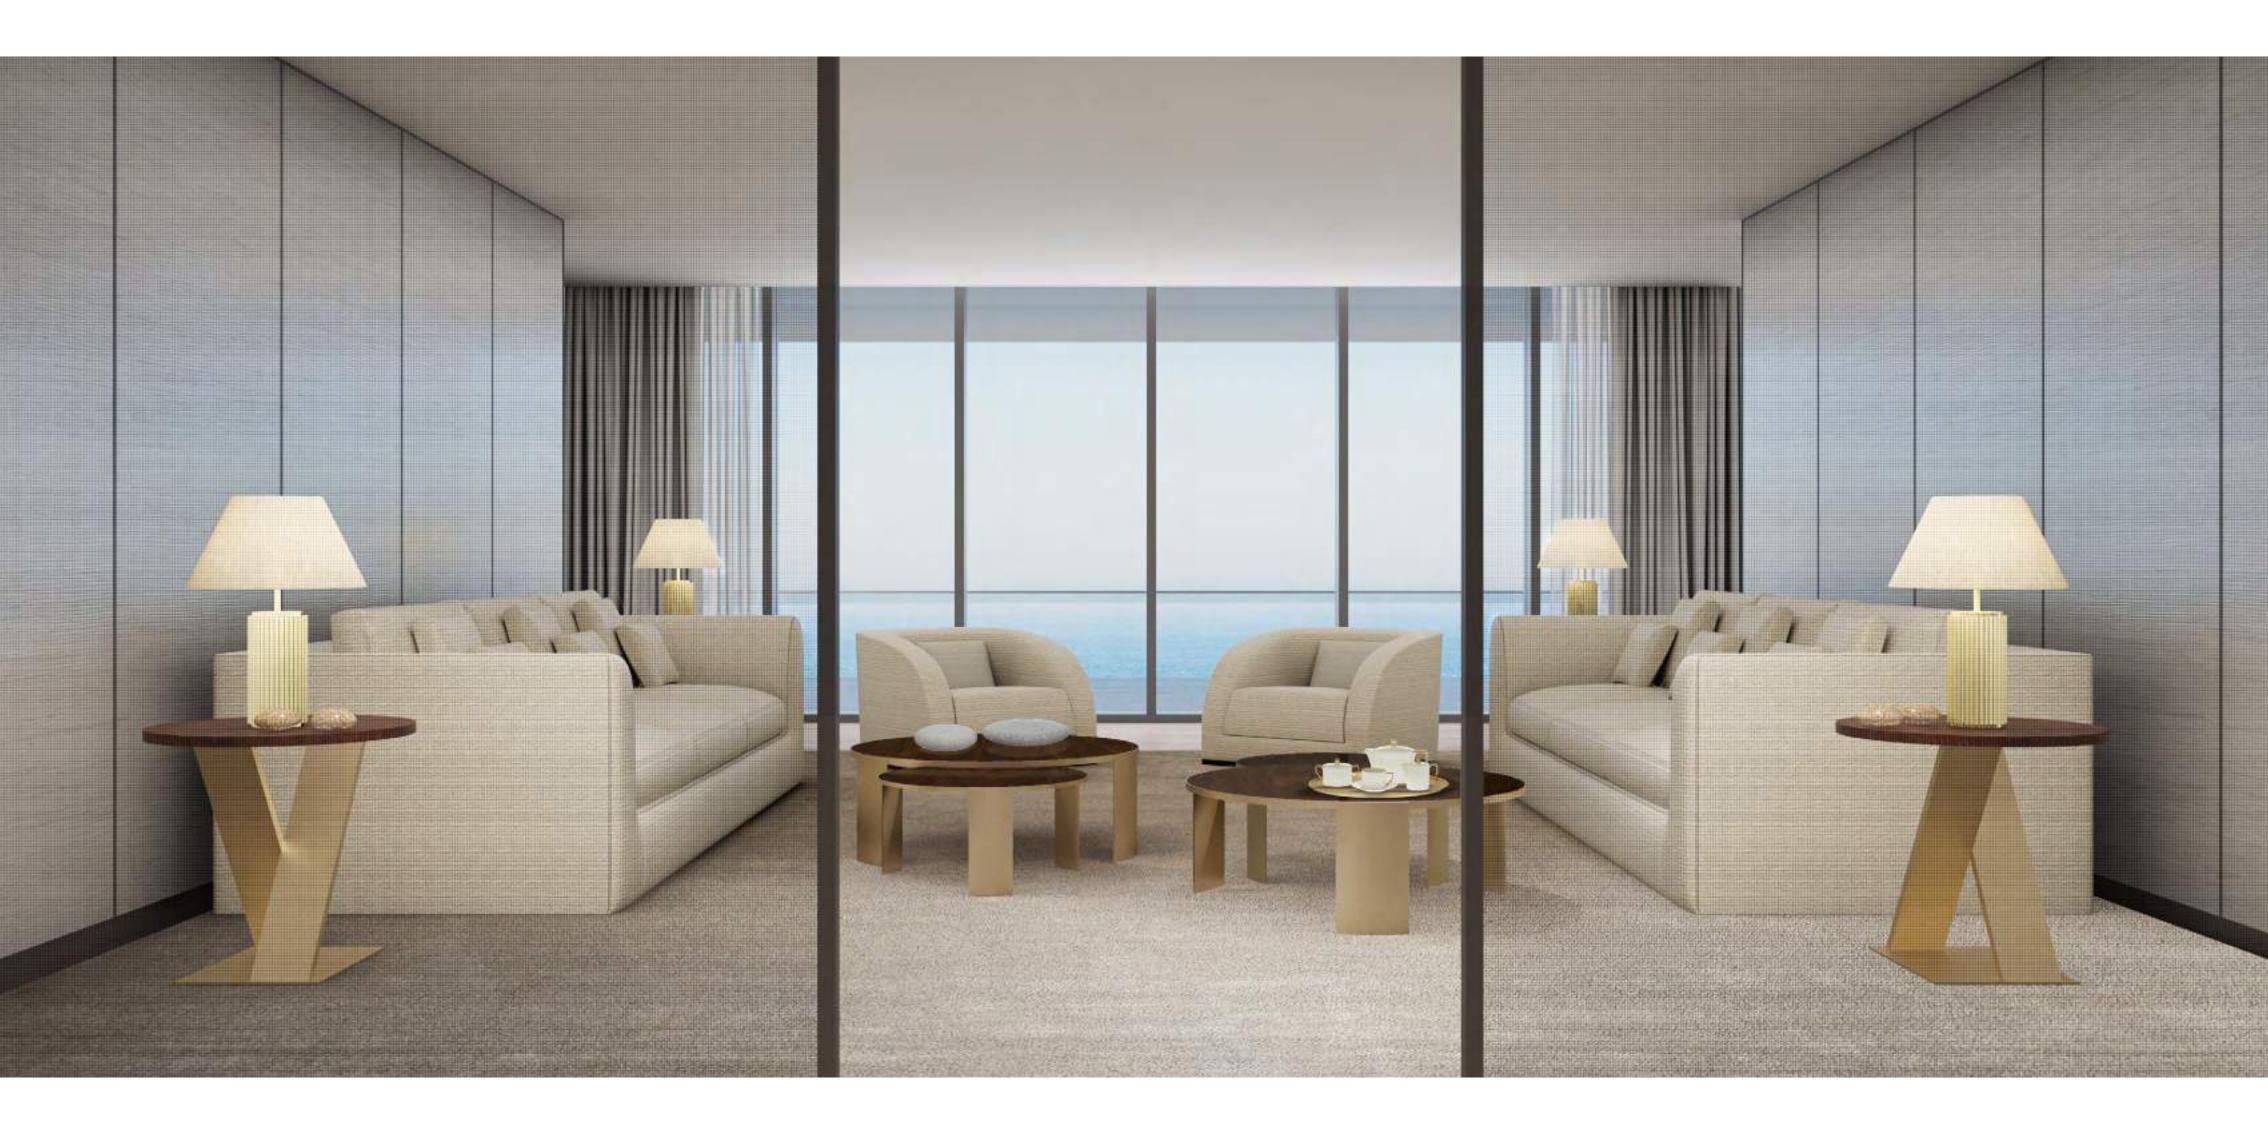

## The difference is in the details

Alongside its exemplary architecture and seafront setting, Armani Beach Residences at Palm Jumeirah is distinguished by a set of amenities like no other, allowing residents to experience a truly ultra-luxury lifestyle.

This collection of high-end facilities includes a premium residents-only spa, a function room, cigar lounge and landscaped deck area, as well as a private beach.

Exquisite interiors at these amenities merge with limited edition pieces individually designed by Giorgio Armani himself to create a unique style with a distinct and sophisticated aesthetic.

#### Amenities

- Amenities available to residents cover a total of 90,000 square feet and are all immaculately designed by Armani/Casa
- Premium residents-only spa with spacious gym, sauna
   and ice-bath, men's and women's changing areas and lockers, and indoor swimming pool
- Lushly landscaped deck area, featuring large-scale
  infinity pool and separate children's pool
- Stylish and elegant cigar lounge based in a library setting
- Private beach with accompanying amenities, including food and beverage services, beach attendants, beach lounge chairs and umbrellas

- Compact movie theatre and children's playroom
- Large-scale multi-purpose function room and display kitchen with panoramic sea views available for residents' usage
- Extensive water features at ground-floor and first-floor level
- Signature lobby with double-height void with 24-hour concierge, 24-hour security and valet services

- High-end parking for residents, which features contemporary design touches
- Smart home features that can be controlled by cellphones and tablets, including climate control, and lighting
- Acoustic treatment, reducing sound from neighboring apartments.
- Private high-speed lifts travelling at 1.6 metres per second