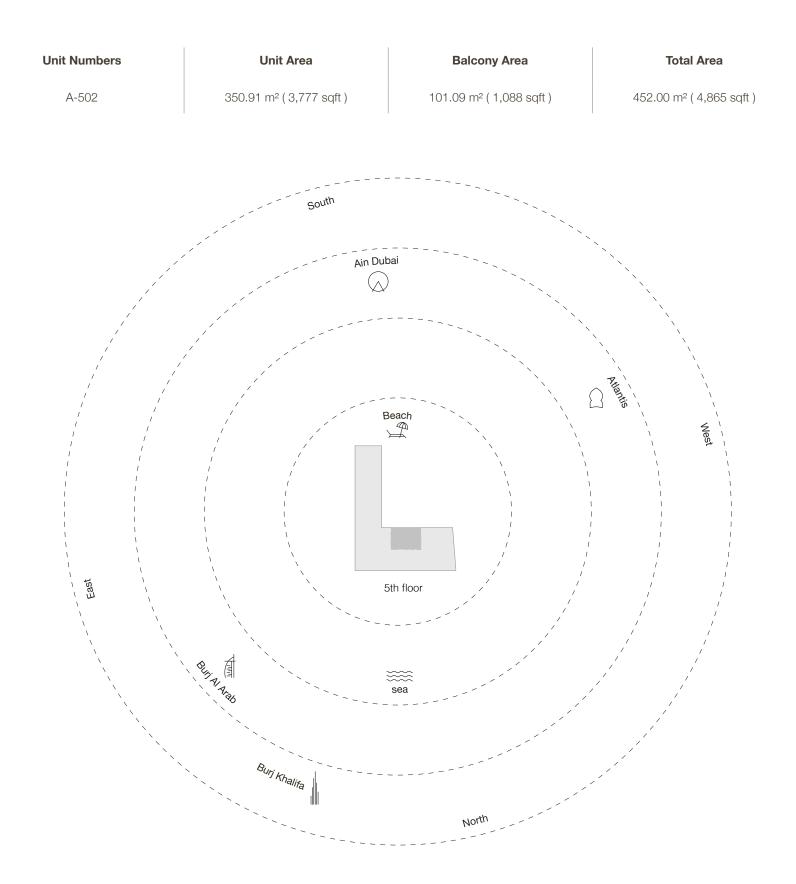

#### Two Bedroom Type A - Unit Details

### Two Bedroom Type B - Floor Plan

### Two Bedroom Type B - Unit Details