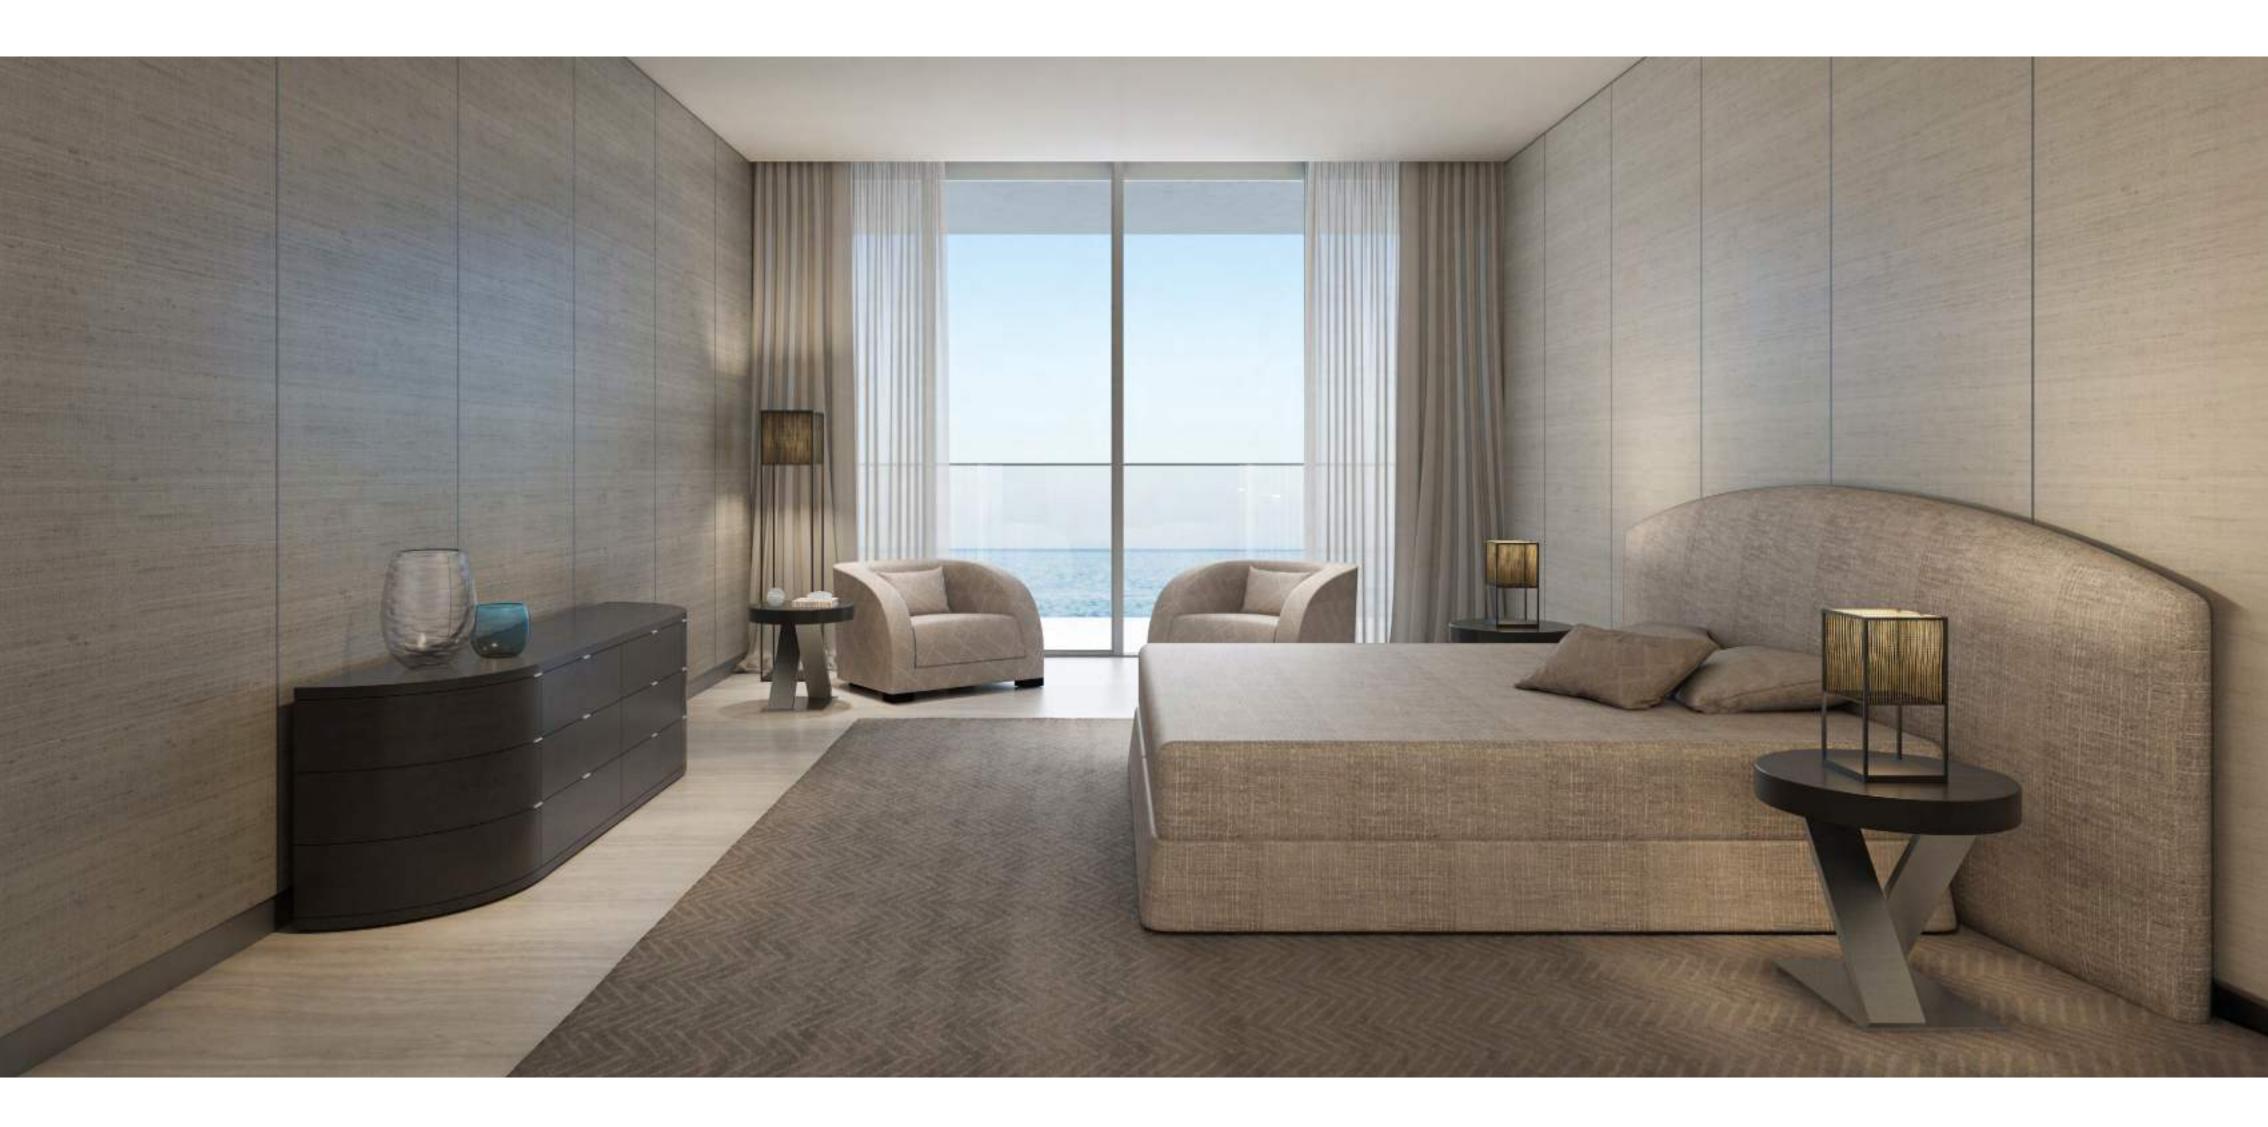

## Relax in a world of elegant sophistication

All living spaces and bedrooms contain highend fittings provided by Armani/Casa, including designed kitchens and bathrooms, wallpaper with metal profiles, metal skirting and spotlights. In addition, all owners may choose between a light and dark overall design palette for their furnishings.

The residences contain a circular or linear foyer, a signature Armani concept, which acts as a transition between the public area and the private space of the apartment and generously proportioned heights, reaching at least 3 metres for living areas.

## A warm and contemporary atmosphere

Bedrooms feature premium built-in closets and wardrobes, with most master bedrooms containing a walk-in closet.

The majority of residences feature a family area that acts as a transition to the bedrooms.

All residences feature a maid's room and a guest bathroom.