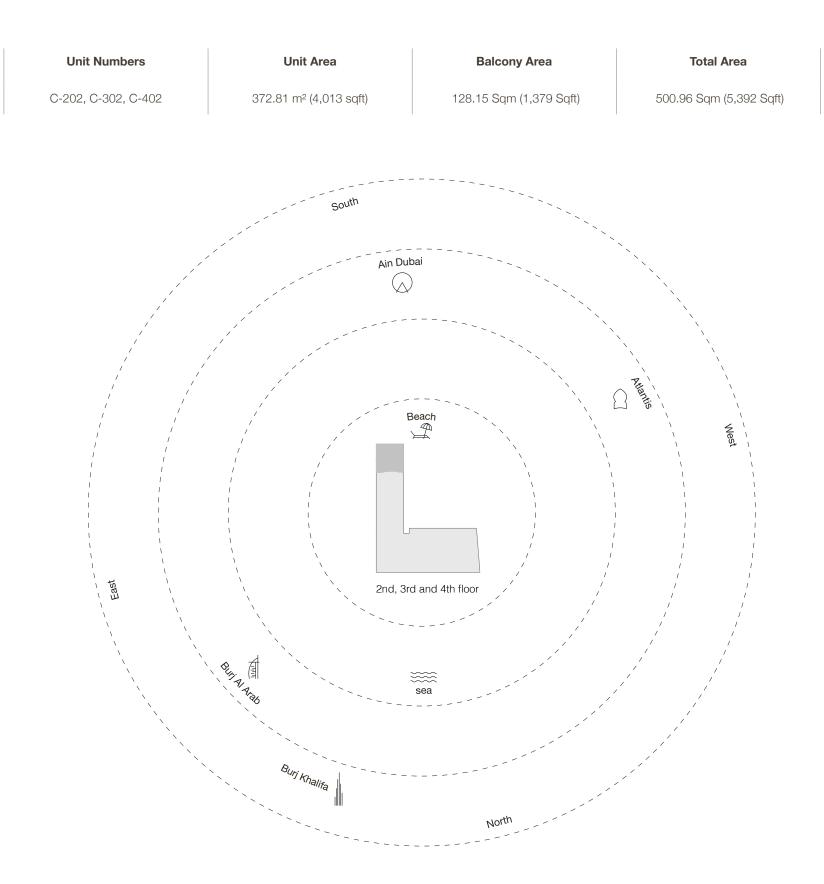

#### Three Bedroom Type A - Unit Details

#### Three Bedroom Type B - Unit Details

#### Three Bedroom Type C - Unit Details

#### Three Bedroom Type D - Unit Details

#### Three Bedroom Type E - Unit Details