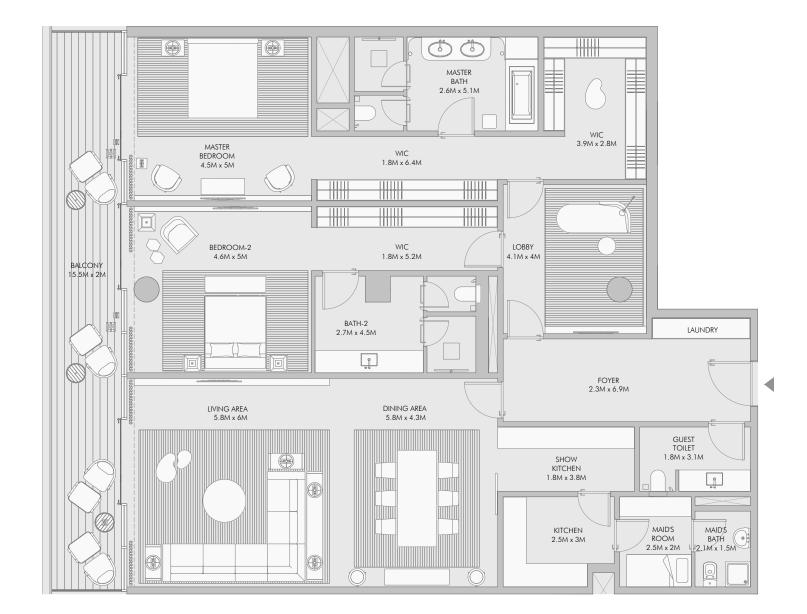

#### Three Bedroom Type A - Floor Plan

#### Three Bedroom Type A - Unit Details