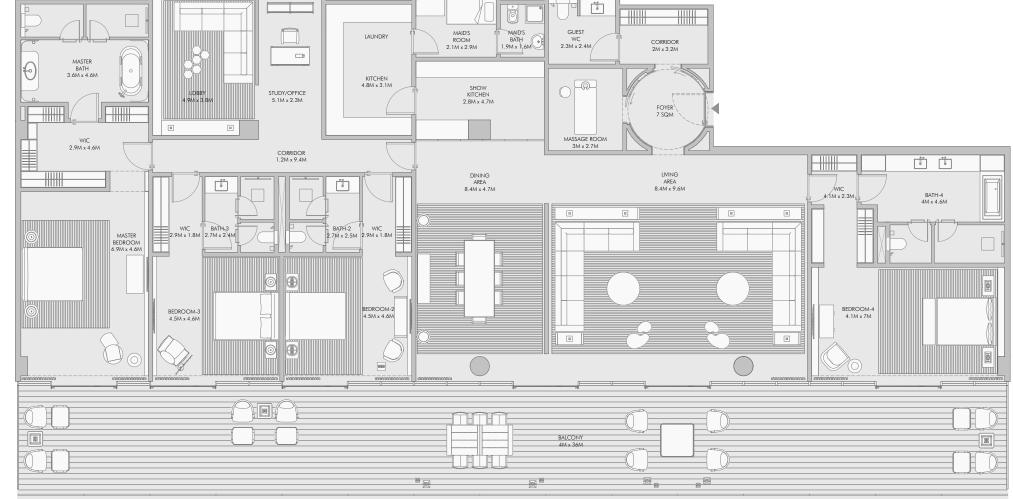

The residences contain a circular or linear foyer, a signature Armani concept, which acts as a transition between the public area and the private space of the apartment and generously proportioned heights, reaching at least 3 metres for living areas.

## A warm and contemporary atmosphere

Bedrooms feature premium built-in closets and wardrobes, with most master bedrooms containing a walk-in closet.

The majority of residences feature a family area that acts as a transition to the bedrooms.

All residences feature a maid's room and a guest bathroom.