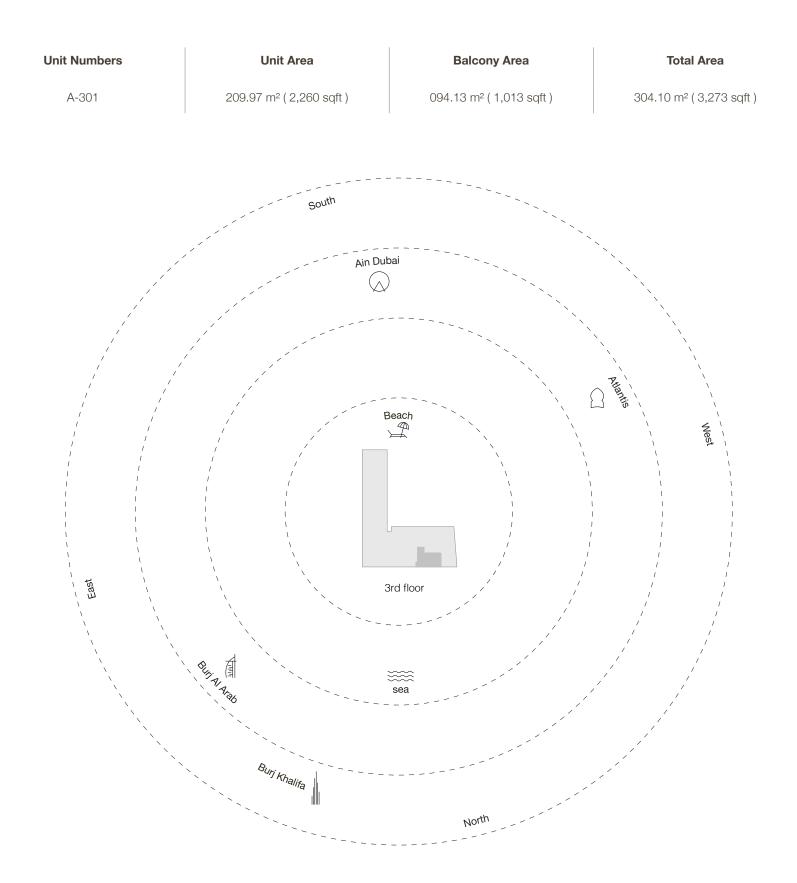

nces make a statement that suggests status.

Beautifully arranged, ample living spaces invite lazy weekends taking the views with a partner, or sharing well-earned evenings with friends as the sun sets over the ocean.

Add a touch of your own taste to the décor with a choice of furnishings included with the purchase of every unit.

All two-bedroom residences come with a €25,000 certificate for Armani/Casa furniture.







#### Two Bedroom Type A - Unit Details



### Two Bedroom Type B - Floor Plan



### Two Bedroom Type B - Unit Details





### Two Bedroom Type C - Unit Details





### Two Bedroom Type D - Unit Details





#### Two Bedroom Type E - Unit Details



### Two Bedroom Type F - Floor Plan



### Two Bedroom Type F - Unit Details





### Two Bedroom Type G - Unit Details



1-Measurements are indicative 'finish to finish' in Metric & Imperial excluding construction tolerance. 2-Plot/unit dimensions may vary from brochure, and unit types/plans may exist as mirrored versions; 3-All images used are for illustrative purposes only. 4-Unless stated otherwise, all fittings and interior decorative items shown are for illustrative purposes only. 5-The developer reserves the right to make alterations, at its absolute discretion, without any liability whatsoever up to the final 'as built' status. 63



#### Two Bedroom Type H - Unit Details



1-Measurements are indicative 'finish to finish' in Metric & Imperial excluding construction tolerance. 2-Plot/unit dimensions may vary from brochure, and unit types/plans may exist as mirrored versions; 3-All images used are fo