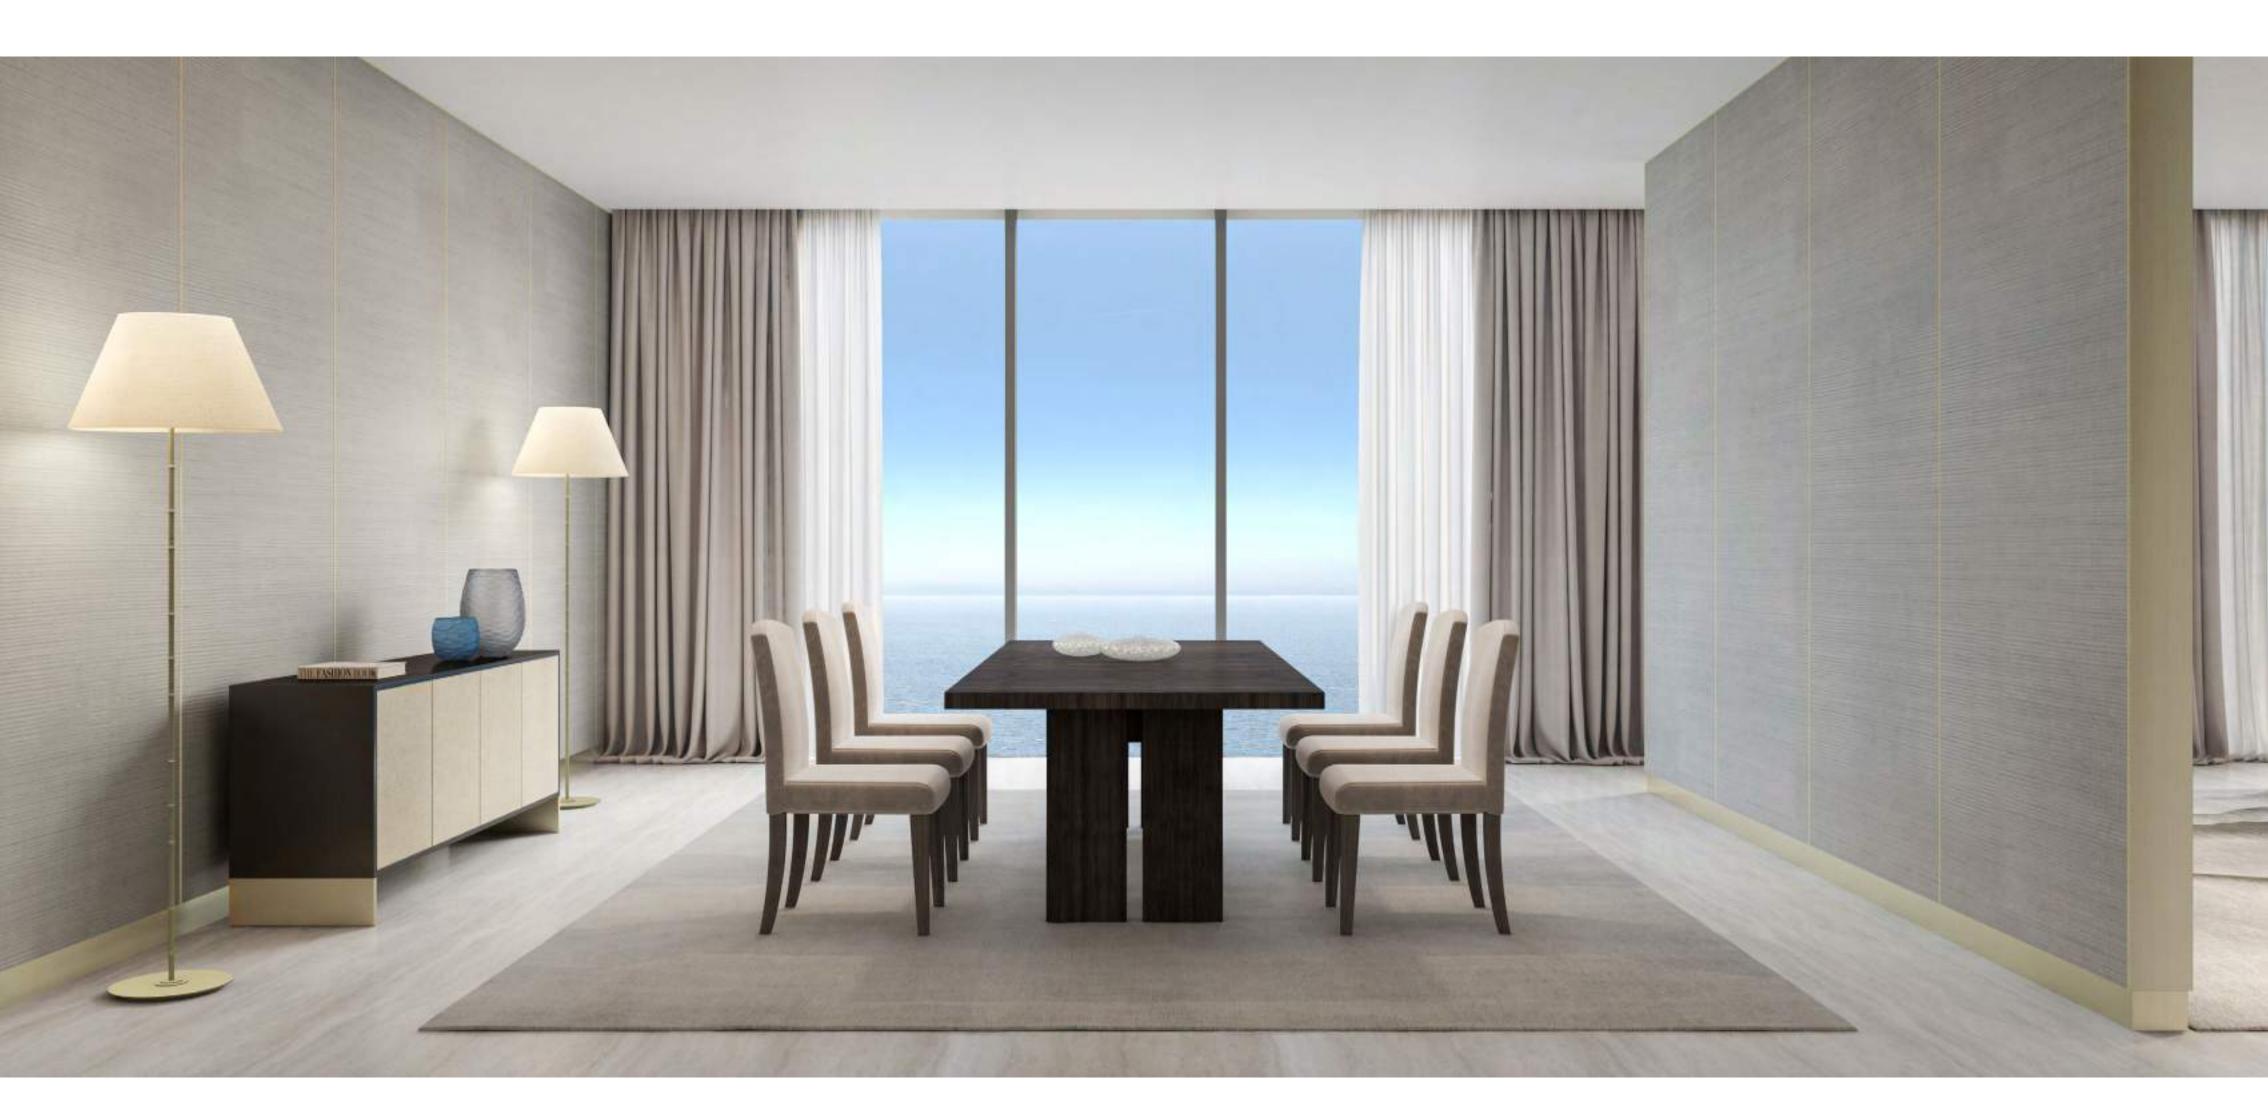

## Relax in a world of elegant sophistication

All living spaces and bedrooms contain highend fittings provided by Armani/Casa, including designed kitchens and bathrooms, wallpaper with metal profiles, metal skirting and spotlights. In addition, all owners may choose between a light and dark overall design palette for their furnishings.

The residences contain a circular or linear foyer, a signature Armani concept, which acts as a transition between the public area and the private space of the apartment and generously proportioned heights, reaching at least 3 metres for living areas.

### View luxury from a new perspective

Residences contain open display kitchens that feature joinery work and accessories from Armani/Casa's Checkers Collection for the light palette and Bridge Collection for the dark palette.