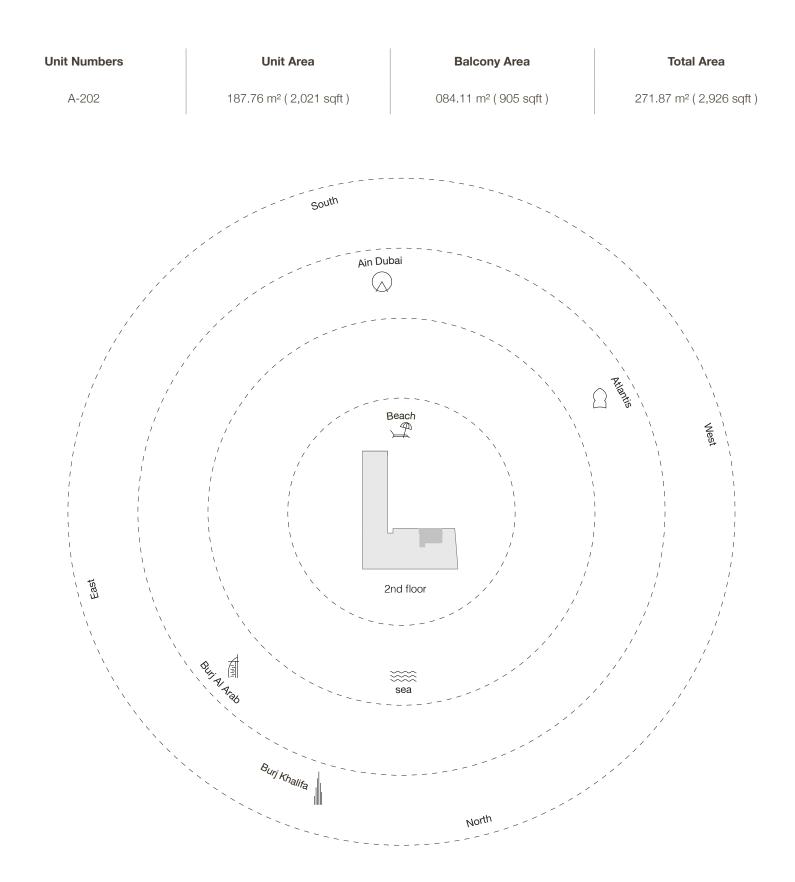

#### Two Bedroom Type A - Unit Details

### Two Bedroom Type B - Floor Plan

### Two Bedroom Type B - Unit Details