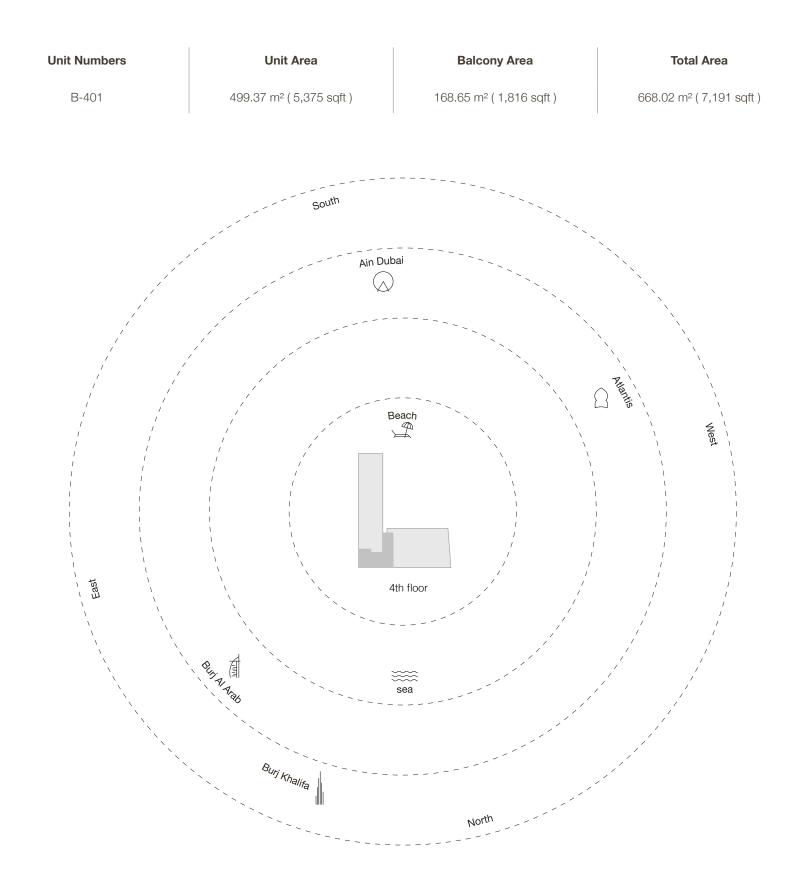

## Luxury from any point of view

An exclusive vantage point along the outer breakwater of The Palm Jumeirah gives every floor-to-ceiling window and door at Armani Beach Residences an enviable view.

Enjoy wide-eyed vistas of the Gulf's crystalline shimmering waters to breathtaking views overlooking The Palm Jumeirah to Dubai Harbour and Marina.

Turn northwards towards the Burj Al Arab and gaze across the World Islands to the visionary skyline of Dubai and its monumental Burj Khalifa.