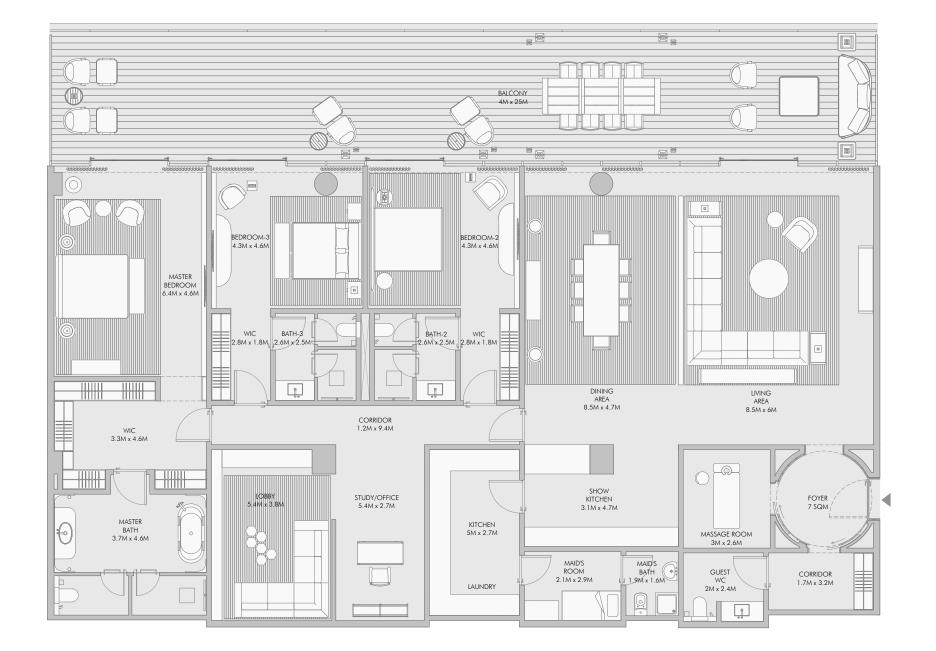

#### Three Bedroom Type A - Floor Plan

#### Three Bedroom Type A - Unit Details