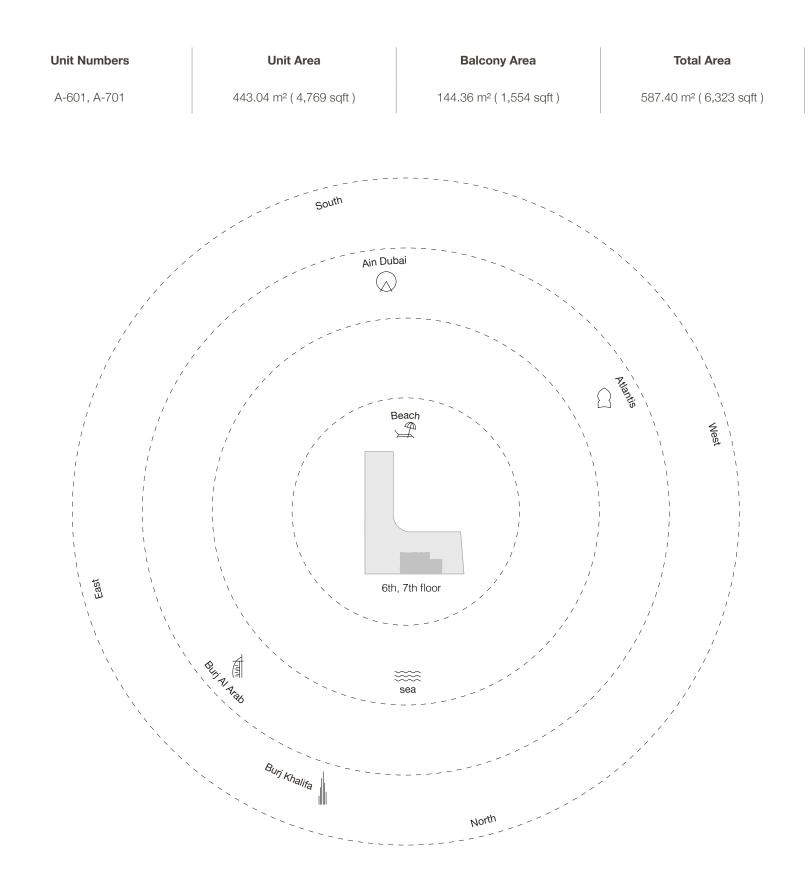

## Luxury from any point of view

An exclusive vantage point along the outer breakwater of The Palm Jumeirah gives every floor-to-ceiling window and door at Armani Beach Residences an enviable view.

Enjoy wide-eyed vistas of the Gulf's crystalline shimmering waters to breathtaking views overlooking The Palm Jumeirah to Dubai Harbour and Marina.

Turn northwards towards the Burj Al Arab and gaze across the World Islands to the visionary skyline of Dubai and its monumental Burj Khalifa.