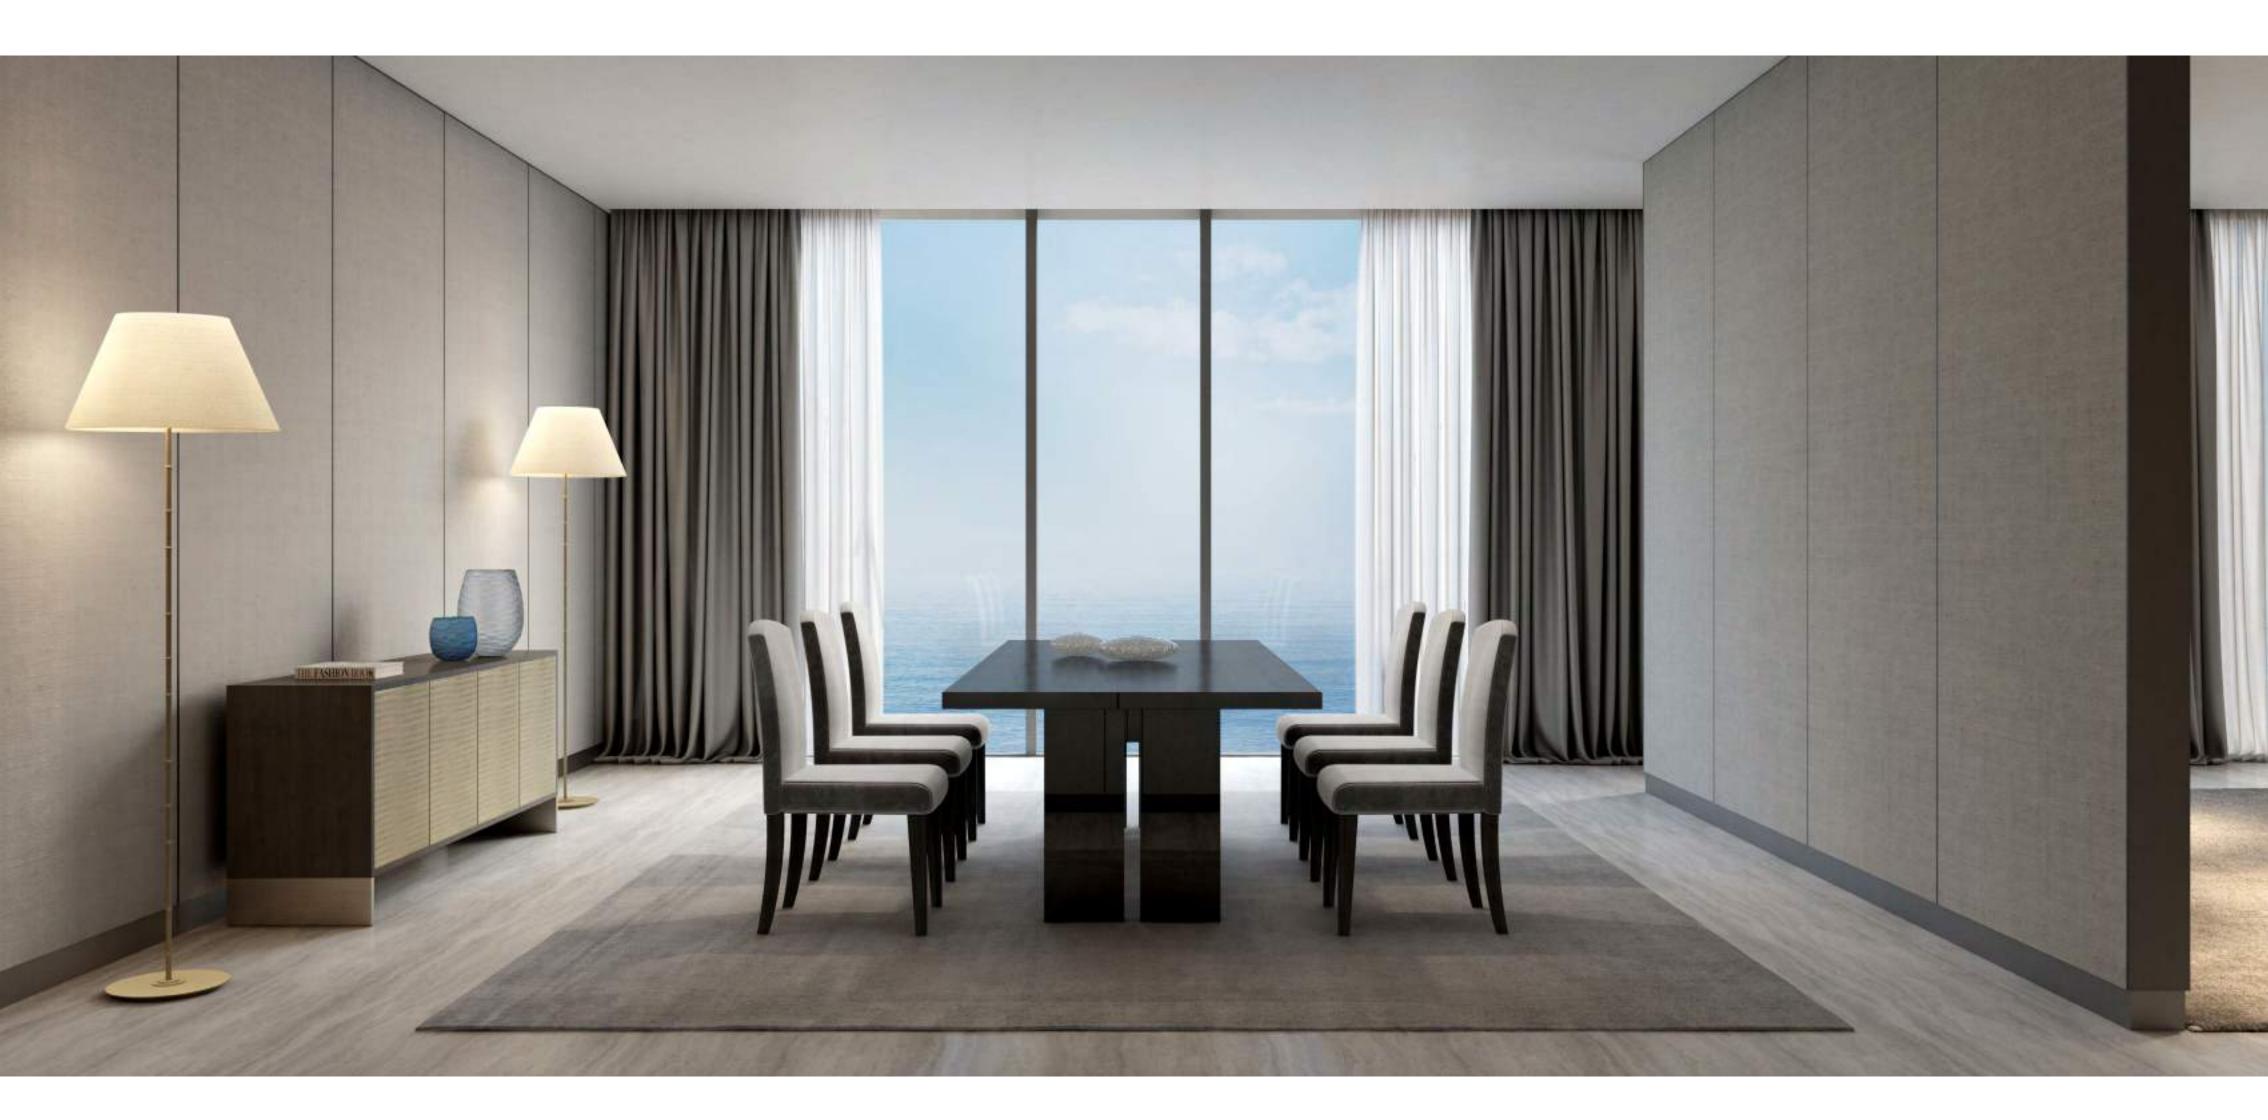

## Relax in a world of elegant sophistication

All living spaces and bedrooms contain highend fittings provided by Armani/Casa, including designed kitchens and bathrooms, wallpaper with metal profiles, metal skirting and spotlights. In addition, all owners may choose between a light and dark overall design palette for their furnishings.

The residences contain a circular or linear foyer, a signature Armani concept, which acts as a transition between the public area and the private space of the apartment and generously proportioned heights, reaching at least 3 metres for living areas.

### View luxury from a new perspective

Residences contain open display kitchens that feature joinery work and accessories from Armani/Casa's Checkers Collection for the light palette and Bridge Collection for the dark palette.