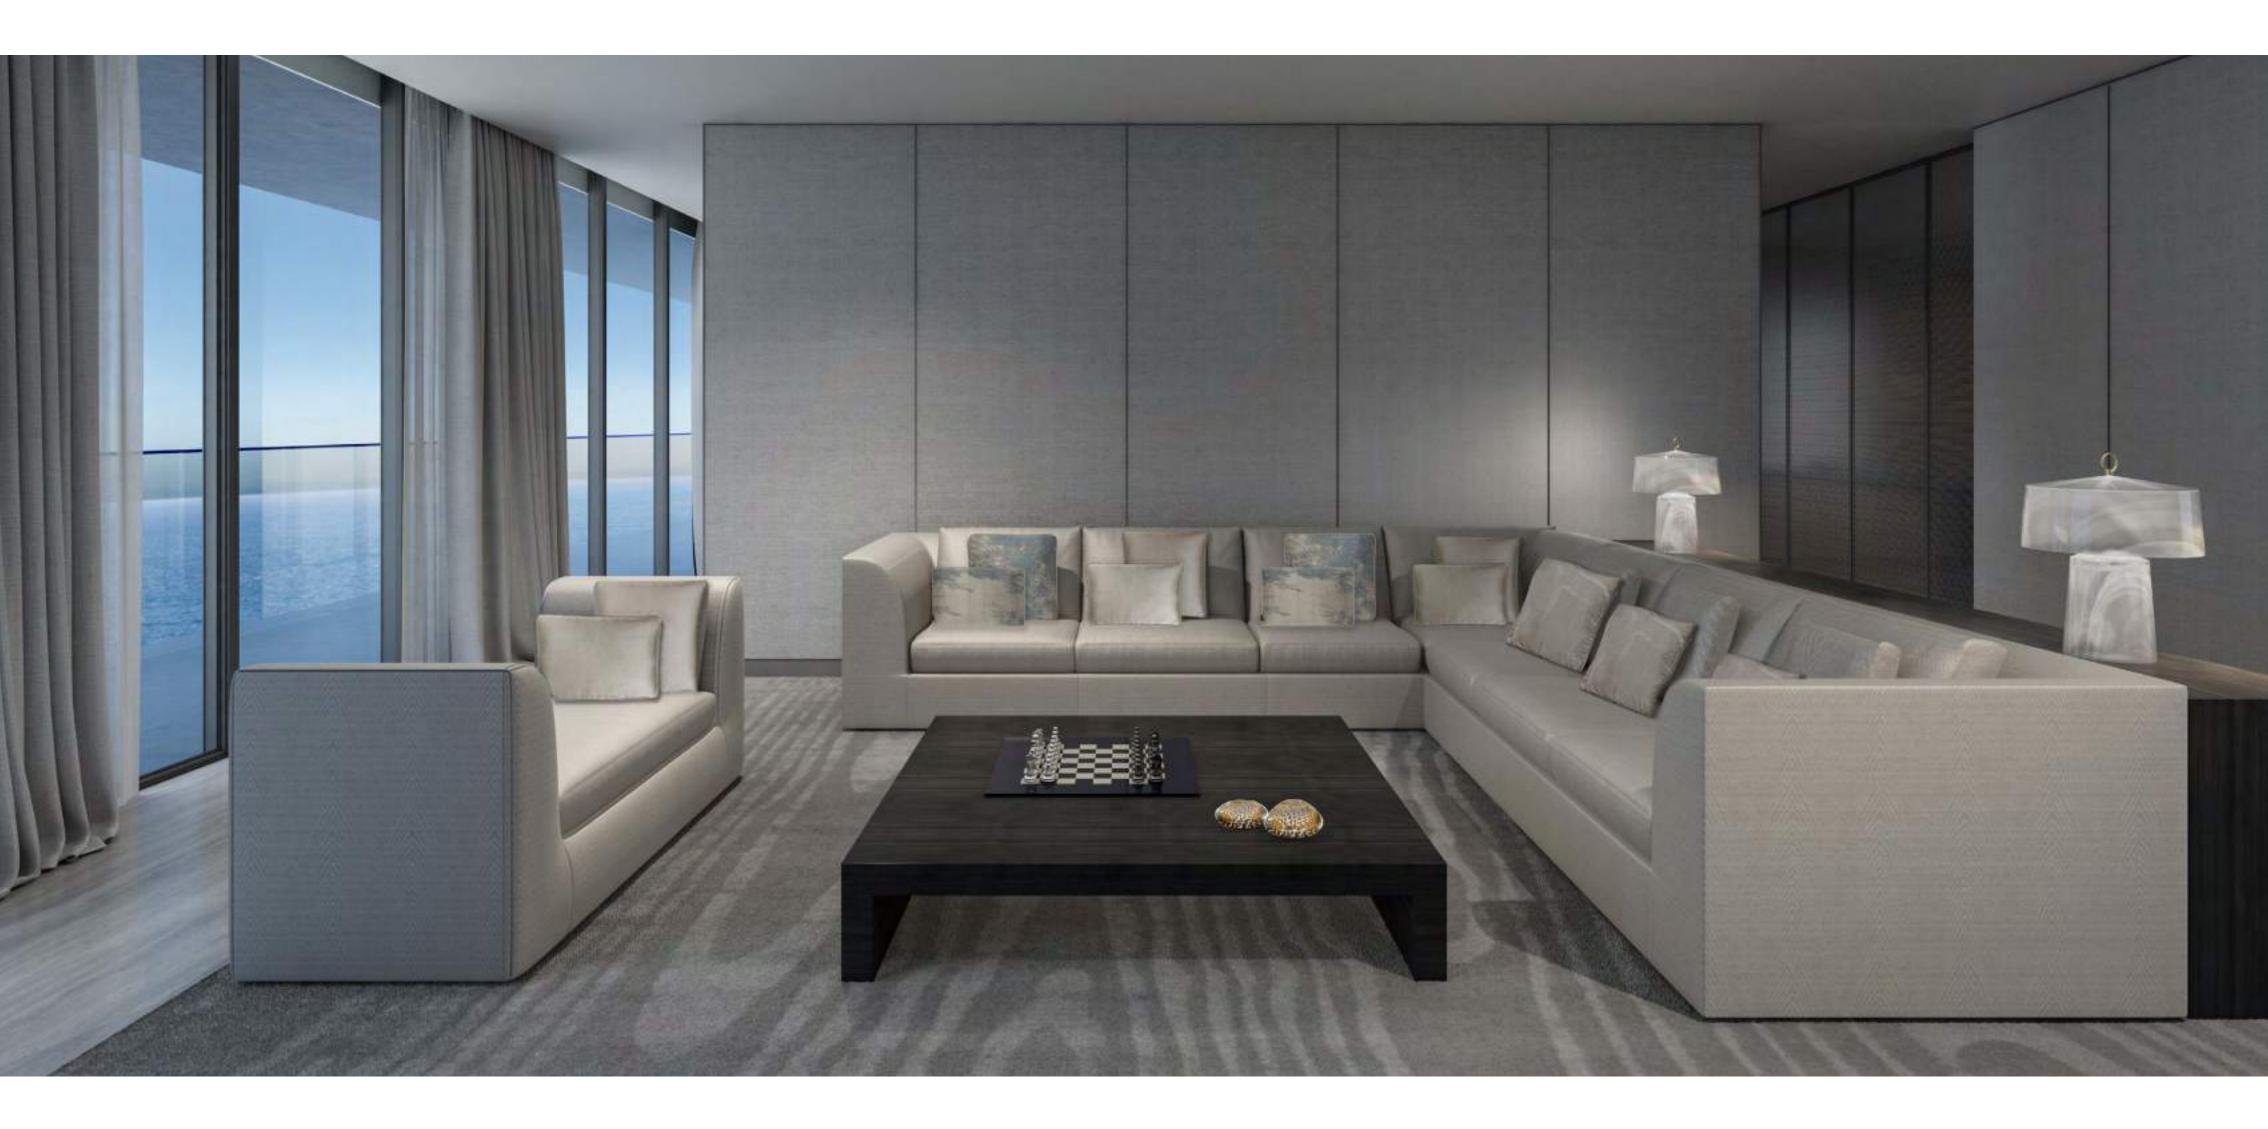

## Relax in a world of elegant sophistication

All living spaces and bedrooms contain highend fittings provided by Armani/Casa, including designed kitchens and bathrooms, wallpaper with metal profiles, metal skirting and spotlights. In addition, all owners may choose between a light and dark overall design palette for their furnishings.

The residences contain a circular or linear foyer, a signature Armani concept, which acts as a transition between the public area and the private space of the apartment and generously proportioned heights, reaching at least 3 metres for living areas.

## A warm and contemporary atmosphere

Bedrooms feature premium built-in closets and wardrobes, with most master bedrooms containing a walk-in closet.

The majority of residences feature a family area that acts as a transition to the bedrooms.