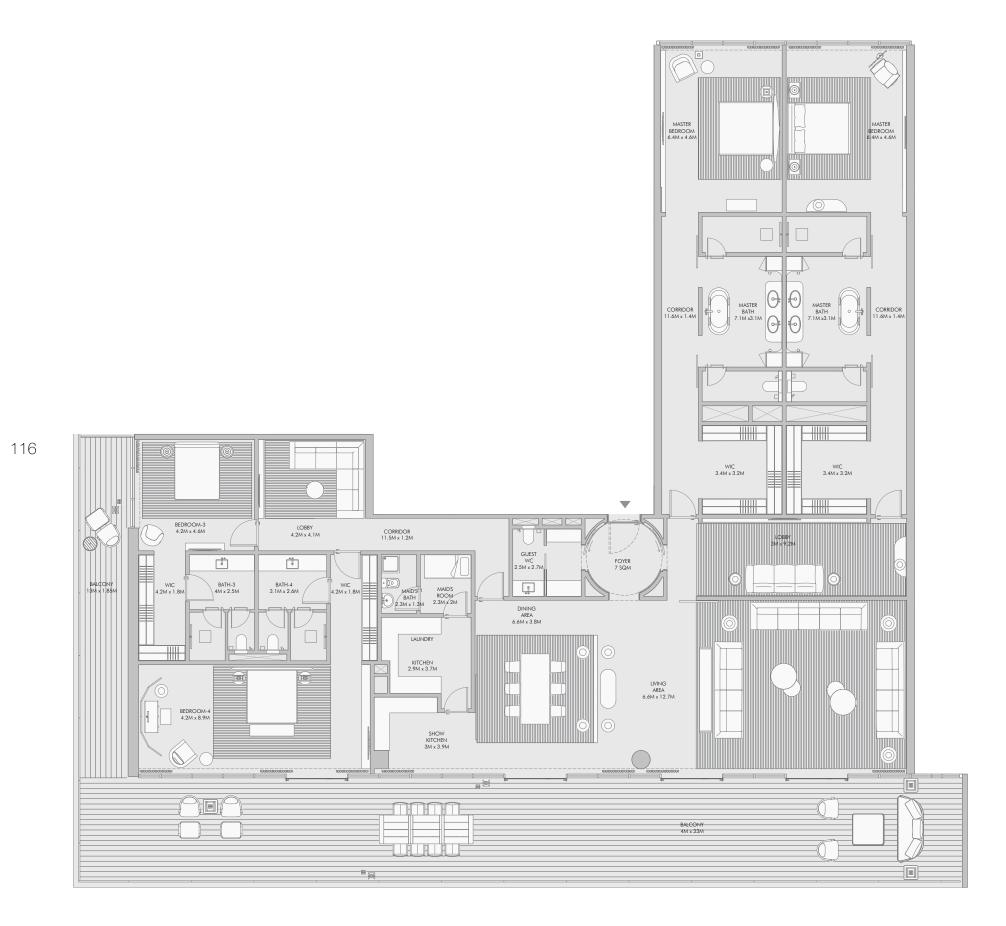

# Regal luxury with four bedrooms

This luxurious retreat offers every guest stunning ocean views, top-of-the-line amenities, and a lifestyle of pure indulgence.

The double-sized gourmet kitchen is a chef's dream, equipped with the latest appliances and finishes.

Each exquisitely fitted bedroom has its own en suite bathroom and private balcony. But the real luxury lies outdoors where a private pool overlooks the sandy beach and resort-style amenities.

All four-bedroom residences come with a €50,000 certificate for Armani/Casa furniture.