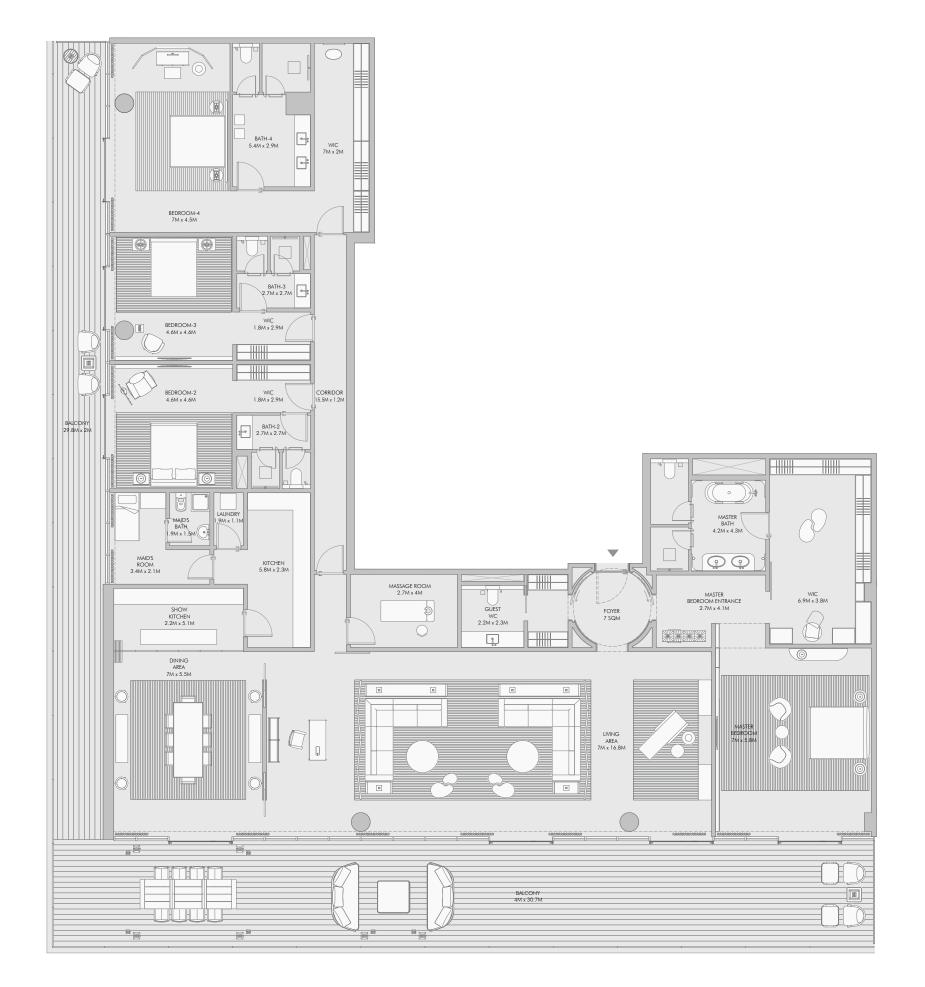

The residences contain a circular or linear foyer, a signature Armani concept, which acts as a transition between the public area and the private space of the apartment and generously proportioned heights, reaching at least 3 metres for living areas.

## A warm and contemporary atmosphere

Bedrooms feature premium built-in closets and wardrobes, with most master bedrooms containing a walk-in closet.

The majority of residences feature a family area that acts as a transition to the bedrooms.

All residences feature a maid's room and a guest bathroom.