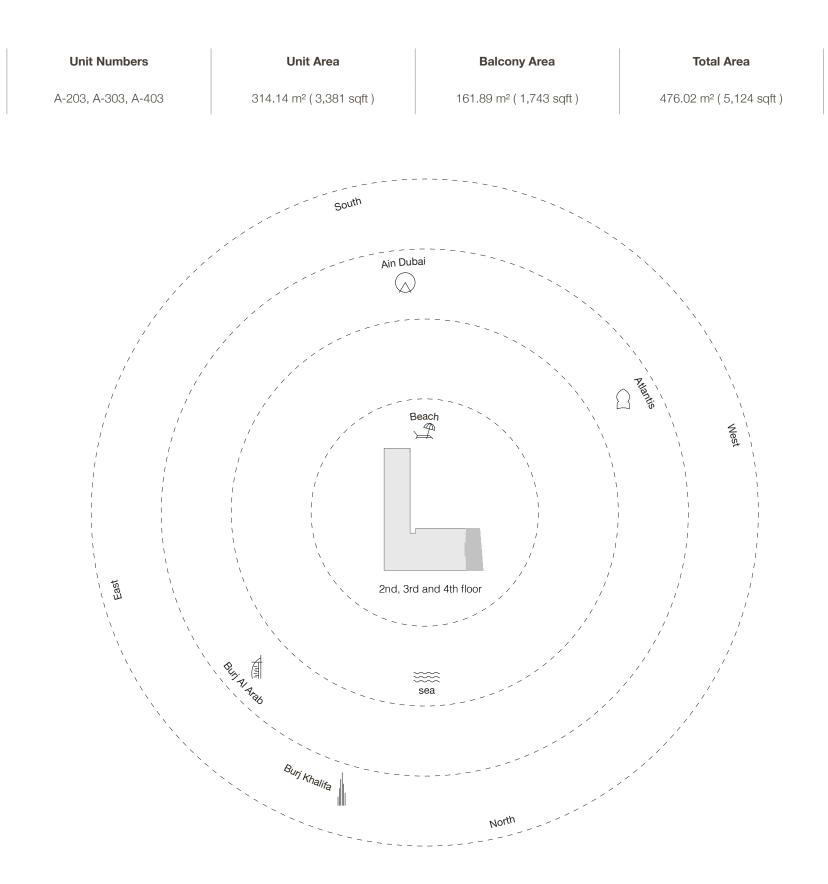

nces come with a €35,000 certificate for Armani/Casa furniture.





#### Three Bedroom Type A - Floor Plan



#### Three Bedroom Type A - Unit Details





#### Three Bedroom Type B - Unit Details



#### Three Bedroom Type C - Floor Plan



#### Three Bedroom Type C - Unit Details





#### Three Bedroom Type D - Unit Details



#### Three Bedroom Type E - Floor Plan



#### Three Bedroom Type E - Unit Details





#### Three Bedroom Type F - Unit Details



BALCON Ü BATH-2 3.6M x 2.5M/ WIC 1.8M x 2.6M BEDROOM-3 4.5M x 3.5M LOBBY 5M x 3.7M 36.4M x 1.8 GUEST WC 2.2M x 3M MAID'S ROOM 2M x 2.5M KITCHEN 2.7M x 3.9M MAID'S BATH SHOW KITCHEN 2.9M x 4M / FOYER 7 SQM LAUNDRY 1.8M x 1.6M DINING AREA 8M x 4.4M LIVING AREA 8M x 6.9M BALCONY 4M x 12.1M

90

#### Three Bedroom Type G - Unit Details



Three Bedroom Type H - Floor Plan



#### Three Bedroom Type H - Unit Details





#### Three Bedroom Type I - Unit Details





#### Three Bedroom Type J - Unit Details







Four bedroom residences



# Regal luxury with four bedrooms

This luxurious retreat offers every guest stunning ocean views, top-of-the-line amenities, and a lifestyle of pure indulgence.

The double-sized gourmet kitchen is a chef's dream, equipped with the latest appliances and finishes.

Each exquisitely fitted bedroom has its own en suite bathroom and private balcony. But the real luxury lies outdoors where a private pool overlooks the sandy beach and resort-style amenities.

All four-bedroom residences come with a €50,000 certificate for Armani/Casa furniture.







#### Four Bedroom Type A - Unit Details