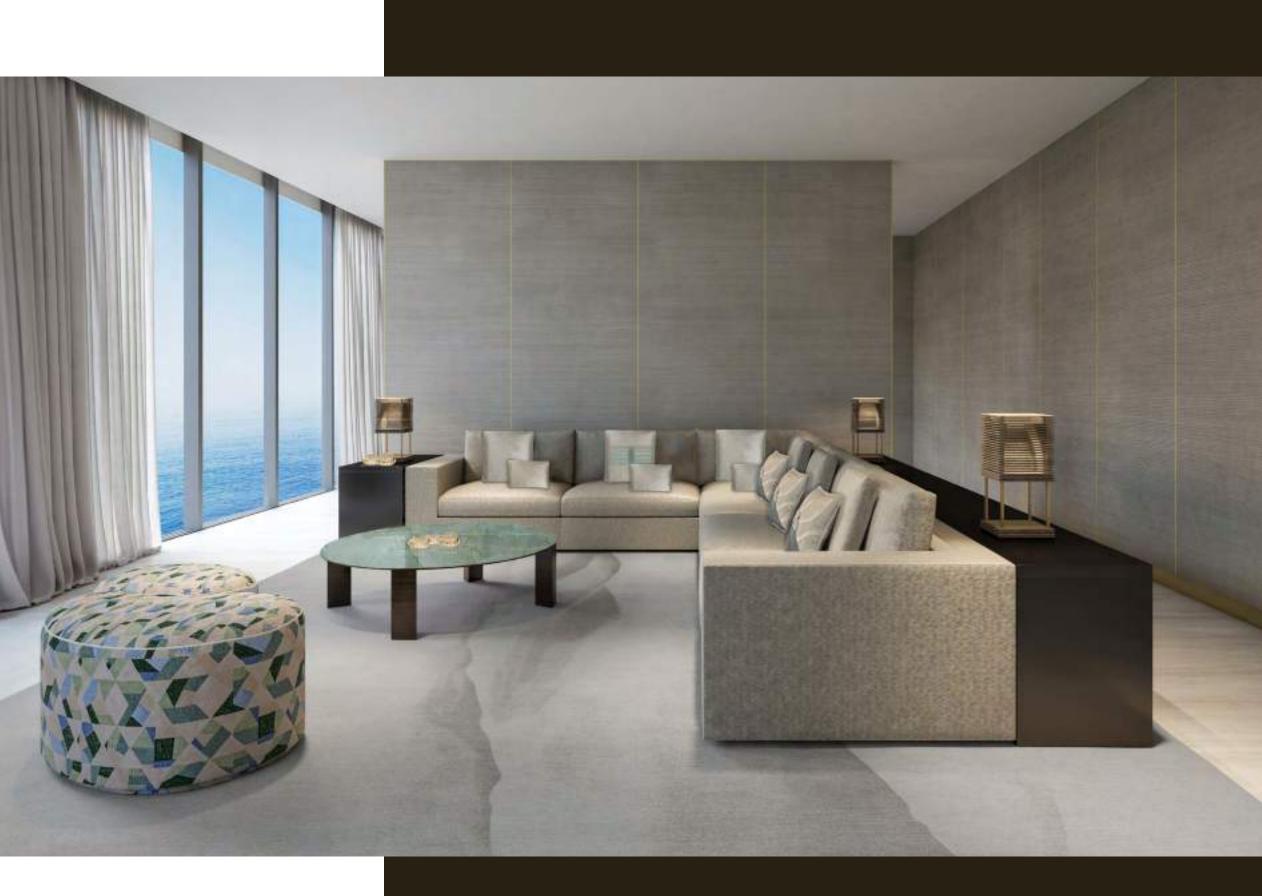

## Relax in a world of elegant sophistication

All living spaces and bedrooms contain highend fittings provided by Armani/Casa, including designed kitchens and bathrooms, wallpaper with metal profiles, metal skirting and spotlights. In addition, all owners may choose between a light and dark overall design palette for their furnishings.

# The tone of status is deeply personal

Armani/Casa has carefully selected two exclusive design interior collections from which residence owners can choose.

The stronger appeal of the darker Bridge collection comes with an elegant combination of materials, with natural stone for the worktops, sukupira and oak wood for the structures and interiors, glass, lacquered or woven textured bronze for the doors, and lacquered technical fabrics for the facing.

For a lighter palette, the Checkers collection's subtle taste of traditional precious natural woods, exclusive lacquers and textured, multiline back-painted glass are combined with natural stone giving it a multidimensional effect.