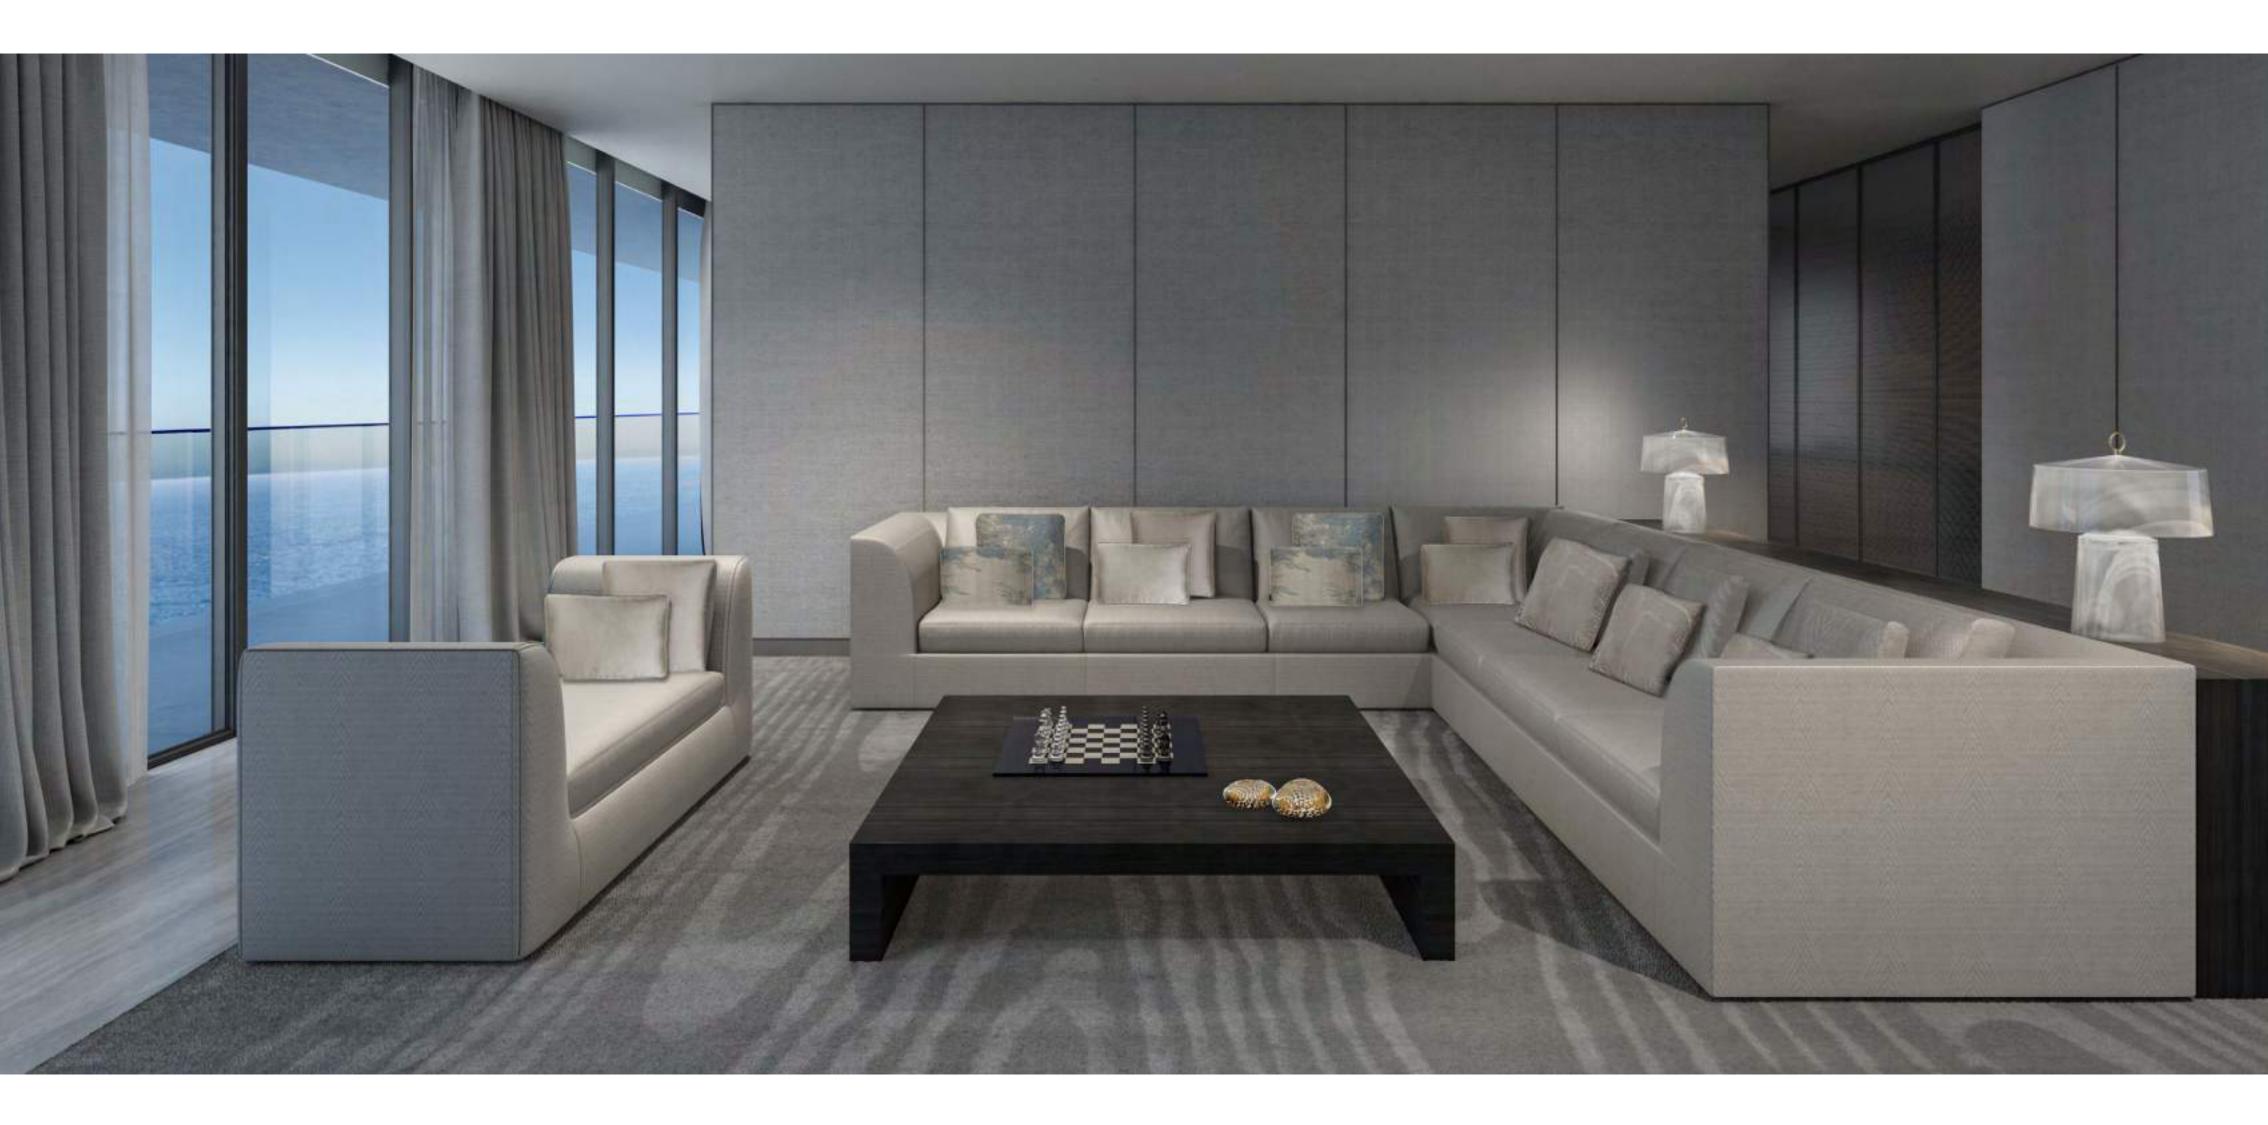

# The tone of status is deeply personal

Armani/Casa has carefully selected two exclusive design interior collections from which residence owners can choose.

The stronger appeal of the darker Bridge collection comes with an elegant combination of materials, with natural stone for the worktops, sukupira and oak wood for the structures and interiors, glass, lacquered or woven textured bronze for the doors, and lacquered technical fabrics for the facing.

For a lighter palette, the Checkers collection's subtle taste of traditional precious natural woods, exclusive lacquers and textured, multiline back-painted glass are combined with natural stone giving it a multidimensional effect.