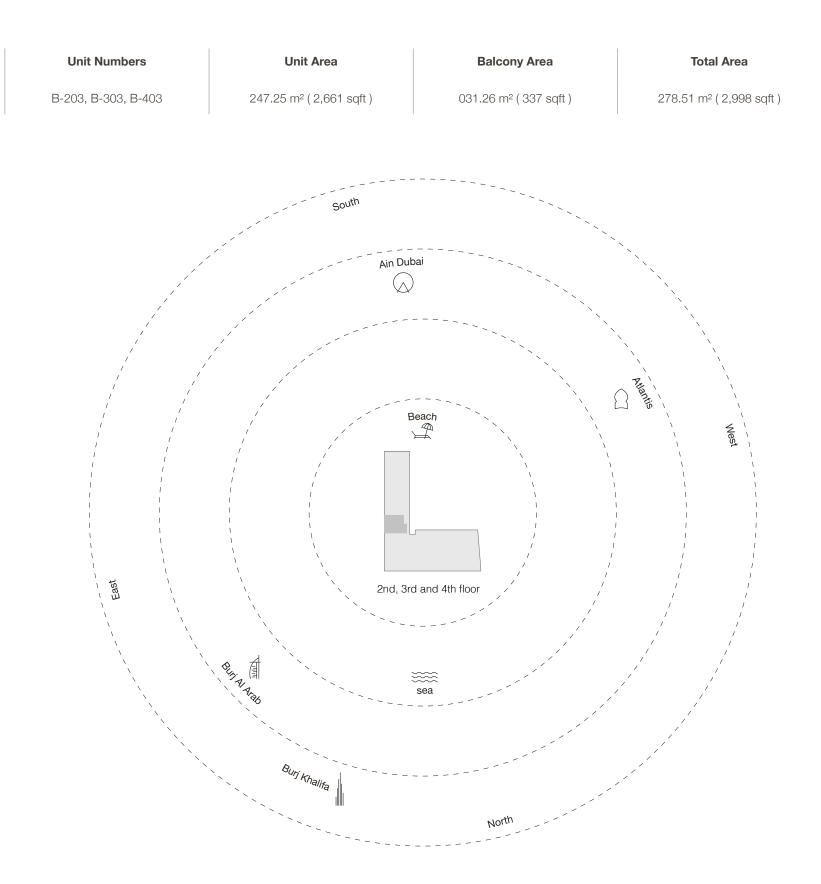

g space.



Two bedroom residences



# Executive luxury with two bedrooms

Designed with style and featuring the finest, tasteful finishings, these two-bedroom residences make a statement that suggests status.

Beautifully arranged, ample living spaces invite lazy weekends taking the views with a partner, or sharing well-earned evenings with friends as the sun sets over the ocean.

Add a touch of your own taste to the décor with a choice of furnishings included with the purchase of every unit.

All two-bedroom residences come with a €25,000 certificate for Armani/Casa furniture.







#### Two Bedroom Type A - Unit Details



### Two Bedroom Type B - Floor Plan



### Two Bedroom Type B - Unit Details





### Two Bedroom Type C - Unit Details





### Two Bedroom Type D - Unit Details





#### Two Bedroom Type E - Unit Details



### Two Bedroom Type F - Floor Plan



### Two Bedroom Type F - Unit Details





### Two Bedroom Type G - Unit Details



1-Measurements are indicative 'finish to finish' in Metric & Imperial excluding construction tolerance. 2-Plot/unit dimensions may vary from brochure, and unit types/plans may exist as mirrored versions; 3-All images used are for illustrative purposes only. 4-Unless stated otherwise, all fittings and interior decorative items shown are for illustrative purposes only. 5-The developer reserves the right to make alterations, at its absolute discretion, without any liability whatsoever up to the final 'as built' status. 63



#### Two Bedroom Type H - Unit Details



1-Measurements are indicative 'finish to finish' in Metric &