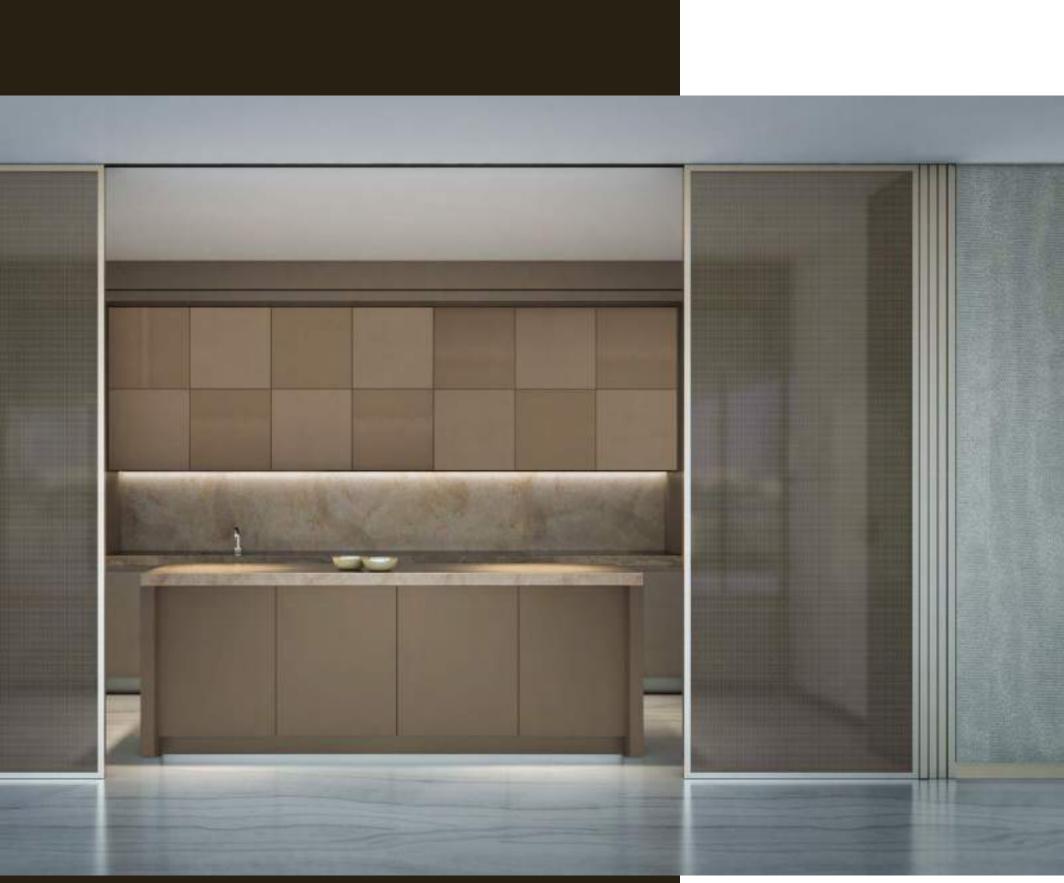

### View luxury from a new perspective

Residences contain open display kitchens that feature joinery work and accessories from Armani/Casa's Checkers Collection for the light palette and Bridge Collection for the dark palette.

Closed kitchens come with an oven, fridge/freezer, dishwasher, washing machine/drier.