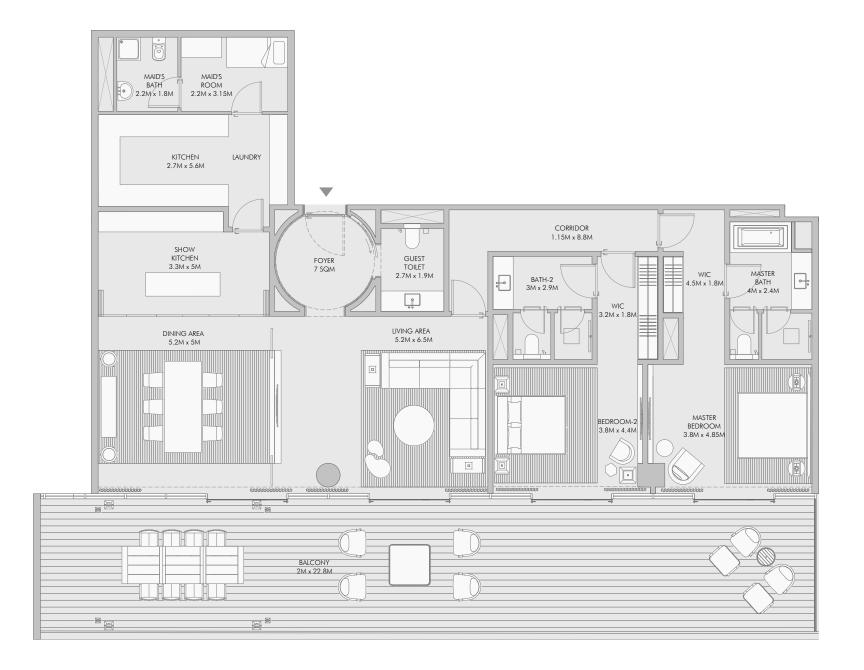

eful finishings, these two-bedroom residences make a statement that suggests status.

Beautifully arranged, ample living spaces invite lazy weekends taking the views with a partner, or sharing well-earned evenings with friends as the sun sets over the ocean.

Add a touch of your own taste to the décor with a choice of furnishings included with the purchase of every unit.

All two-bedroom residences come with a €25,000 certificate for Armani/Casa furniture.







#### Two Bedroom Type A - Unit Details



### Two Bedroom Type B - Floor Plan



### Two Bedroom Type B - Unit Details





### Two Bedroom Type C - Unit Details





### Two Bedroom Type D - Unit Details





#### Two Bedroom Type E - Unit Details



### Two Bedroom Type F - Floor Plan



### Two Bedroom Type F - Unit Details





### Two Bedroom Type G - Unit Details



1-Measurements are indicative 'finish to finish' in Metric & Imperial excluding construction tolerance. 2-Plot/unit dimensions may vary from brochure, and unit types/plans may exist as mirrored versions; 3-All images used are for illustrative purposes only. 4-Unless stated otherwise, all fittings and interior decorative items shown are for illustrative purposes only. 5-The developer reserves the right to make alterations, at its absolute discretion, without any liability whatsoever up to the final 'as built' status. 63



#### Two Bedroom Type H - Unit Details



1-Measurements are indicative 'finish to finish' in Metric & Imperial excluding construction tolerance. 2-Plot/unit dimensions may vary from brochure, and unit types/plans may exist as mi