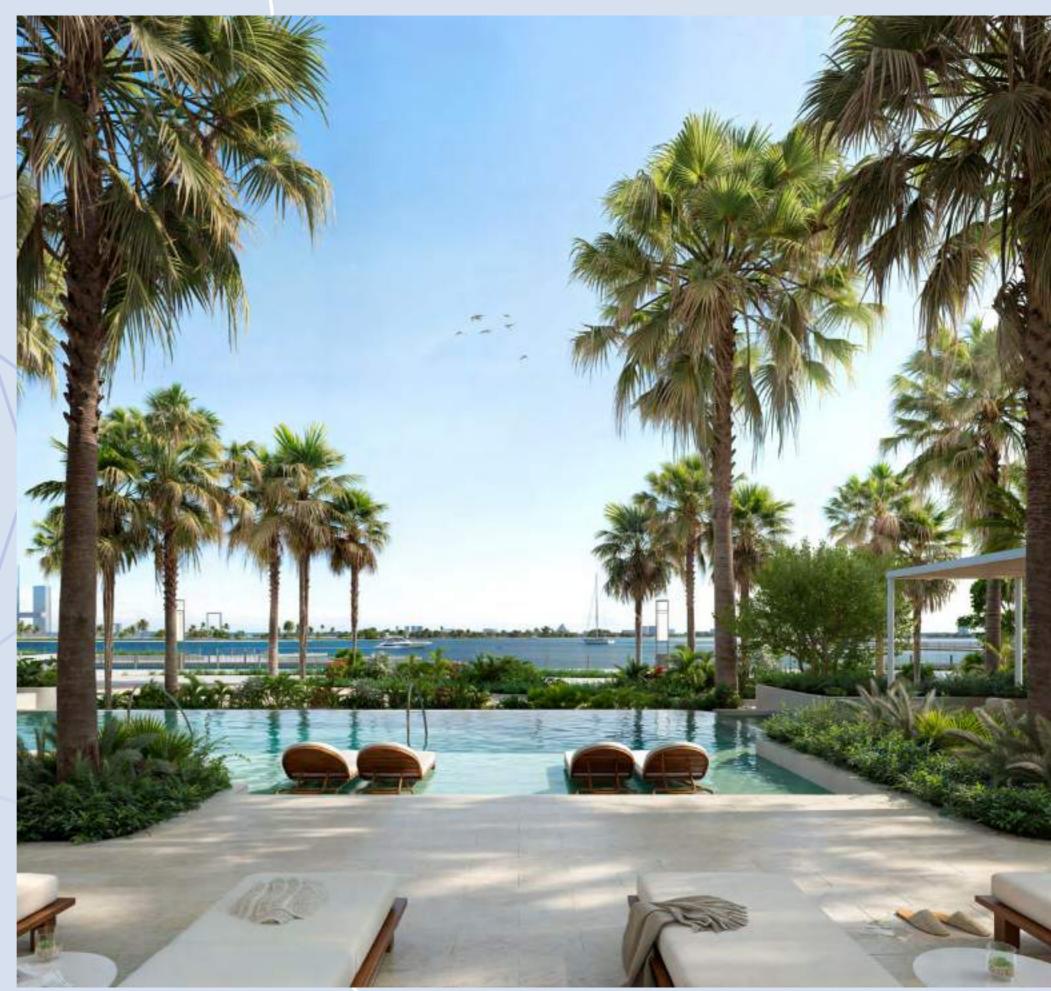

#### SIGNATURE EXPERIENCES AT EVERY LEVEL

Atélis at d3 offers a curated lifestyle that blends resort-style serenity with the vibrancy of urban living. At ground level, cascading pools, lush garden rooms, and secluded indoor-outdoor lounges create an atmosphere of privacy and exclusivity. This level also features an outdoor co-working space, an entertainment room, a children's learning area, and a spacious multi-purpose room that opens out to the gardens.

Higher up, an infinity pool and tranquil garden spaces offer residents a place for reflection and restoration, promoting both mental and physical well-being. With panoramic views of the Dubai skyline, the elevated wellness level invites residents to unwind in peaceful seclusion.