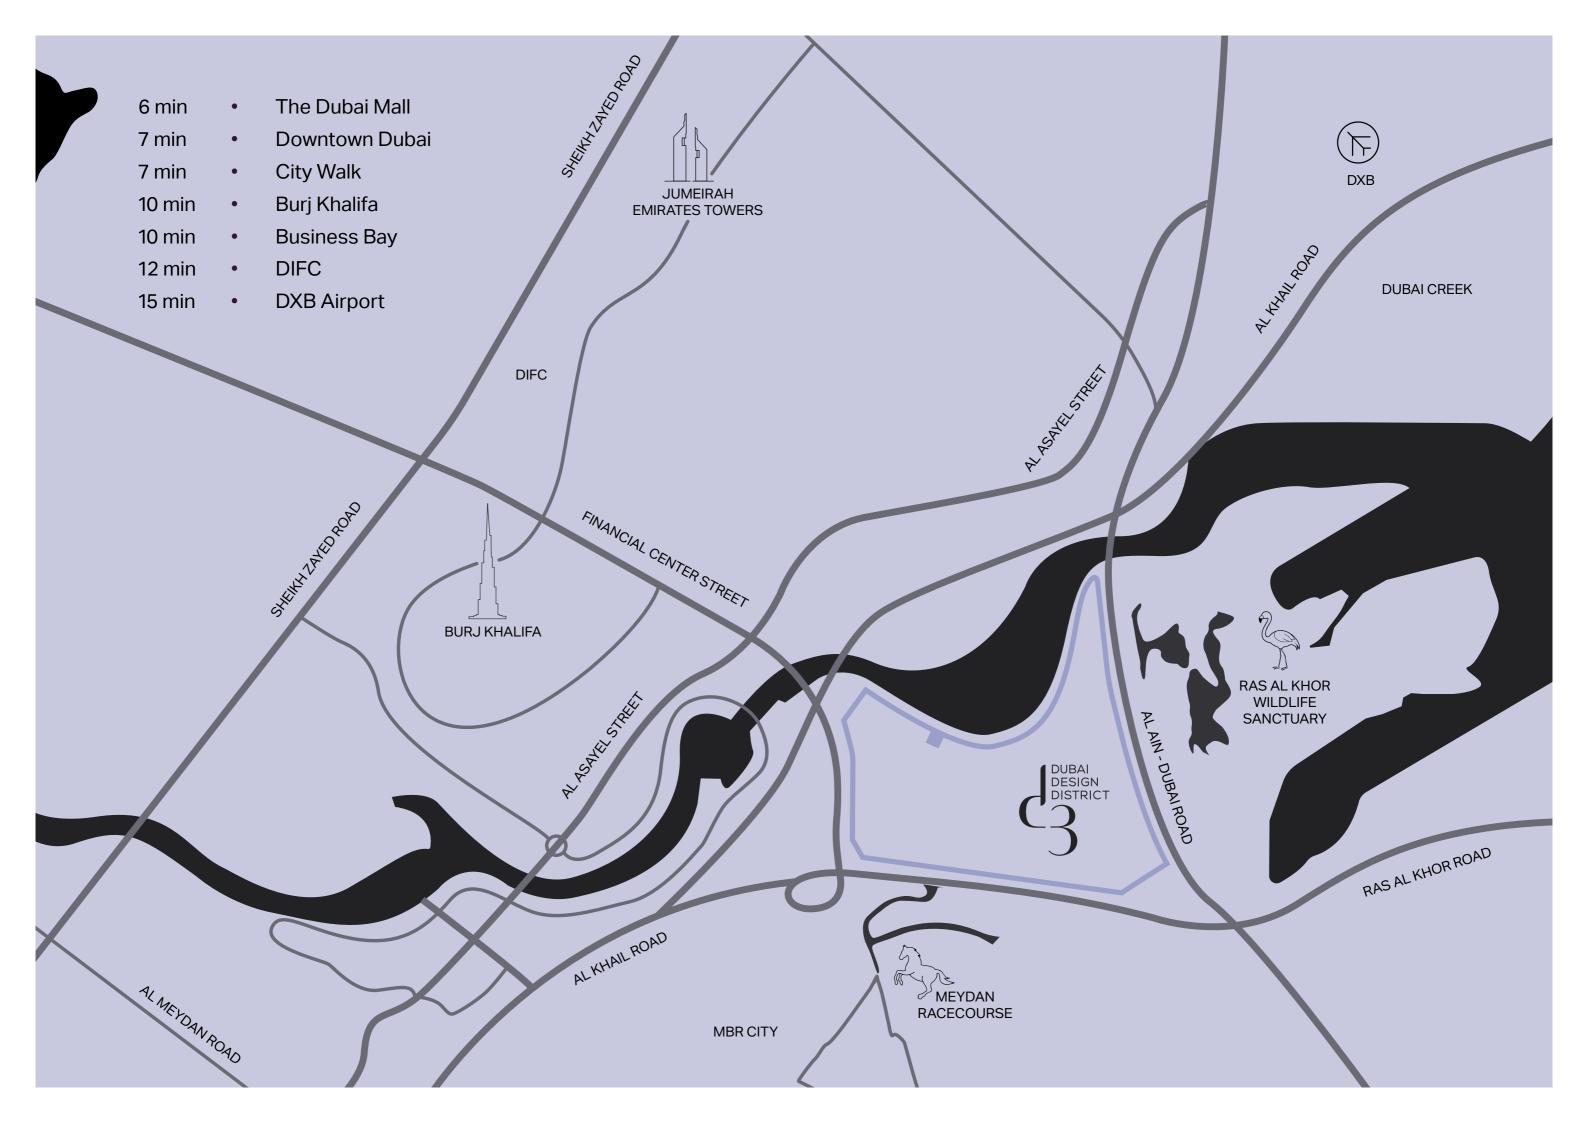

### CREATIVITY IS A DESTINATION

Strategically located near Dubai Creek, close to Downtown Dubai and iconic locations such as Burj Khalifa, The Dubai Mall, DIFC and Business Bay, d3 is a creative hub in the heart of Dubai which expands the city's spectacular views across Ras Al Khor Wildlife Sanctuary to the east and the famous Dubai skyline to the west.

A UNIQUE SKYLINE

Spanning 18 million square feet, d3 comes together to create a nurturing space where people can connect, create, and enjoy striking city views.