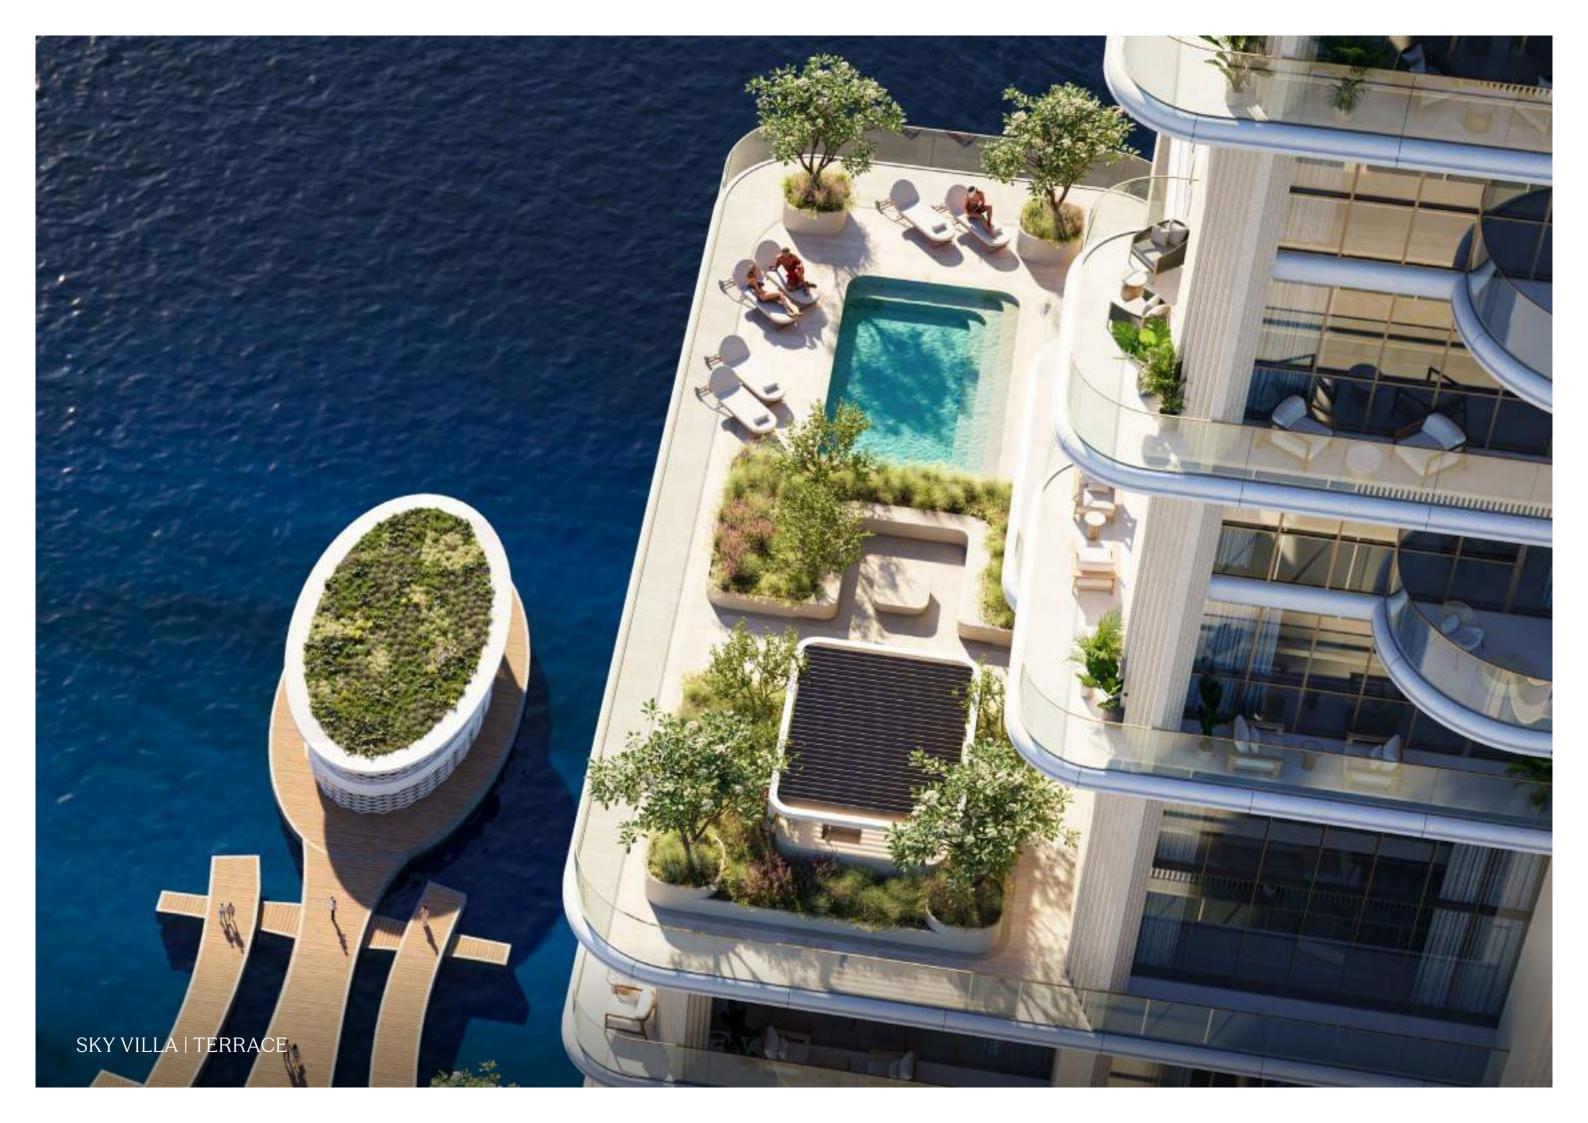

# THE SKY VILLAS ABOVE THE CITY

The Sky Villas redefine vertical living with soaring double-height interiors, sculptural staircases, and expansive private terraces that frame panoramic views of both the city skyline and the waterfront.

Thoughtfully designed for those who seek space, light, and refinement, each four-bedroom villa features open-plan kitchens, walk-in closets, and exquisitely crafted finishes that reflect the highest standards of contemporary living. The terraces offer an intimate yet versatile setting ideal for quiet moments of retreat or for hosting elegant gatherings high above the city.