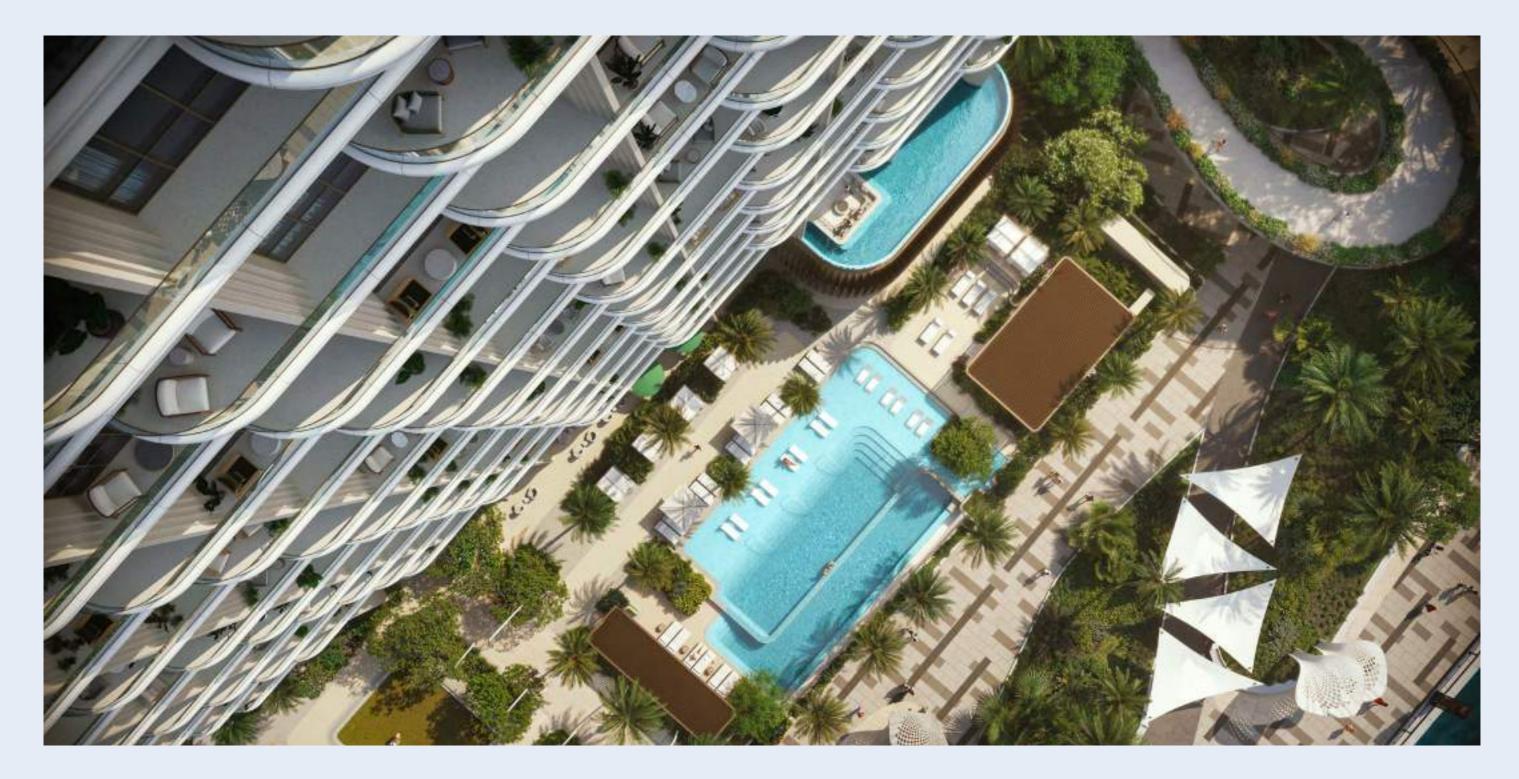

#### SIGNATURE EXPERIENCES AT EVERY LEVEL

Atélis at d3 offers a curated lifestyle that blends resort-style serenity with the vibrancy of urban living. At ground level, cascading pools, lush garden rooms, and secluded indoor-outdoor lounges create an atmosphere of privacy and exclusivity. This level also features an outdoor co-working space, an entertainment room, a children's learning area, and a spacious multi-purpose room that opens out to the gardens.

The first level includes a well-appointed gym overlooking the gardens. Layered outdoor spaces throughout the building immerse residents in nature while echoing the creative pulse of d3. From shimmering water features and shaded walkways to calming green zones, every detail is designed to foster well-being, leisure, and a seamless connection between architecture, landscape, and the water's edge.

Higher up, an infinity pool and tranquil garden spaces offer residents a place for reflection and restoration, promoting both mental and physical well-being. With panoramic views of the Dubai skyline, the elevated wellness level invites residents to unwind in peaceful seclusion.

### KEY FEATURES

- Grand statement arrival framed by nature
- Direct access to the waterfront
- Cascading swimming pool
- Infinity pool with skyline views
- Exclusive poolside suites

- Dedicated kids' pool
- Sunken seating and cabanas
- Social lounges for gatherings
- Entertainment room
- Fully equipped gym

- Garden spaces and meditative zones
- Outdoor co-working areas
- Indoor kids' club and learning area
- Outdoor kids' play area
- Multi-purpose room

editative zones reas earning area a