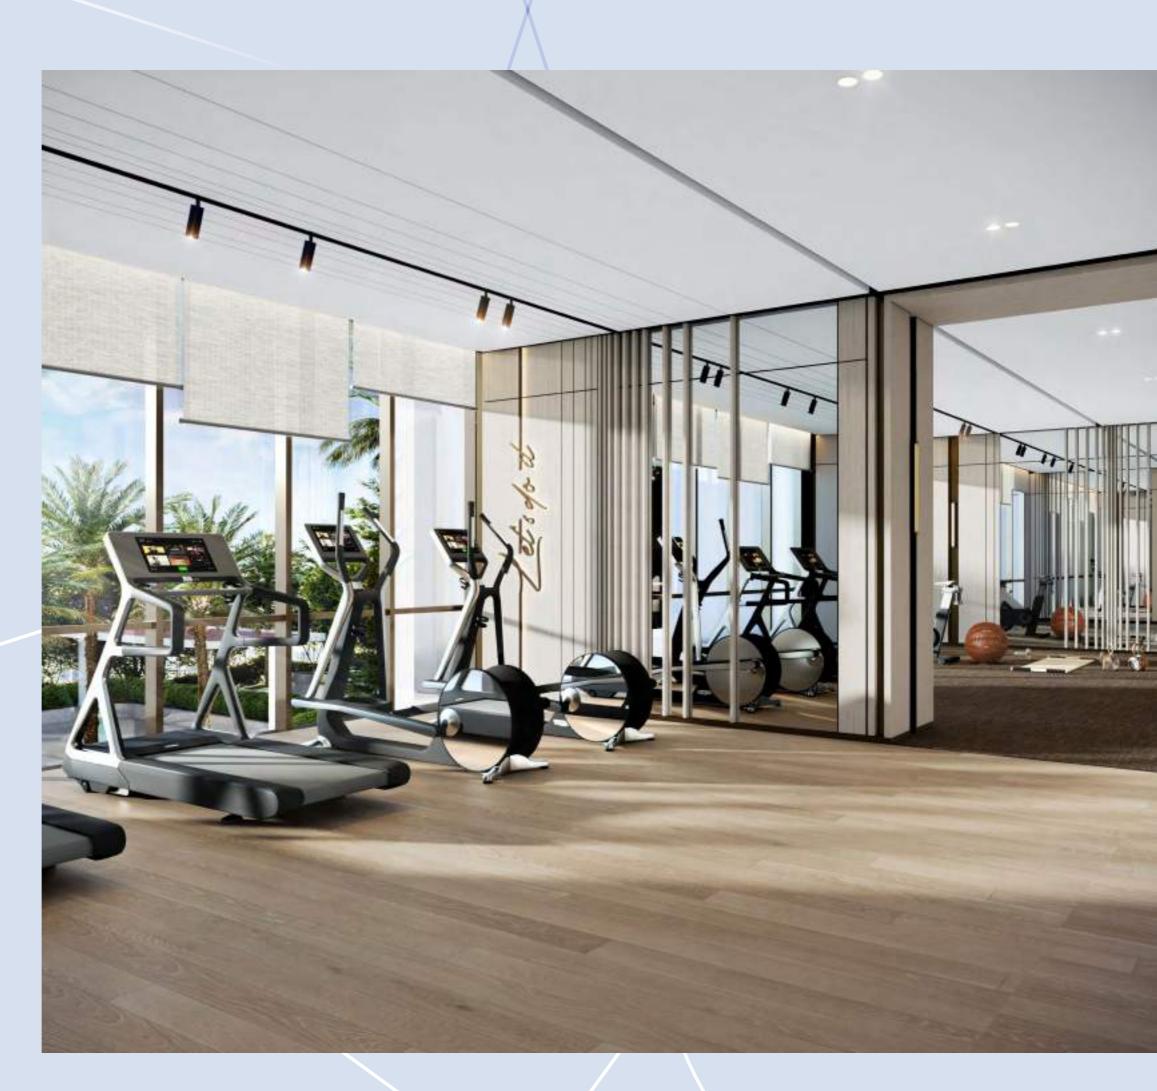

The first level includes a well-appointed gym overlooking the gardens. Layered outdoor spaces throughout the building immerse residents in nature while echoing the creative pulse of d3. From shimmering water features and shaded walkways to calming green zones, every detail is designed to foster well-being, leisure, and a seamless connection between architecture, landscape, and the water's edge.

### KEY FEATURES

- Grand statement arrival framed by nature
- Direct access to the waterfront
- Cascading swimming pool
- Infinity pool with skyline views
- Exclusive poolside suites

- Dedicated kids' pool
- Sunken seating and cabanas
- Social lounges for gatherings
- Entertainment room
- Fully equipped gym