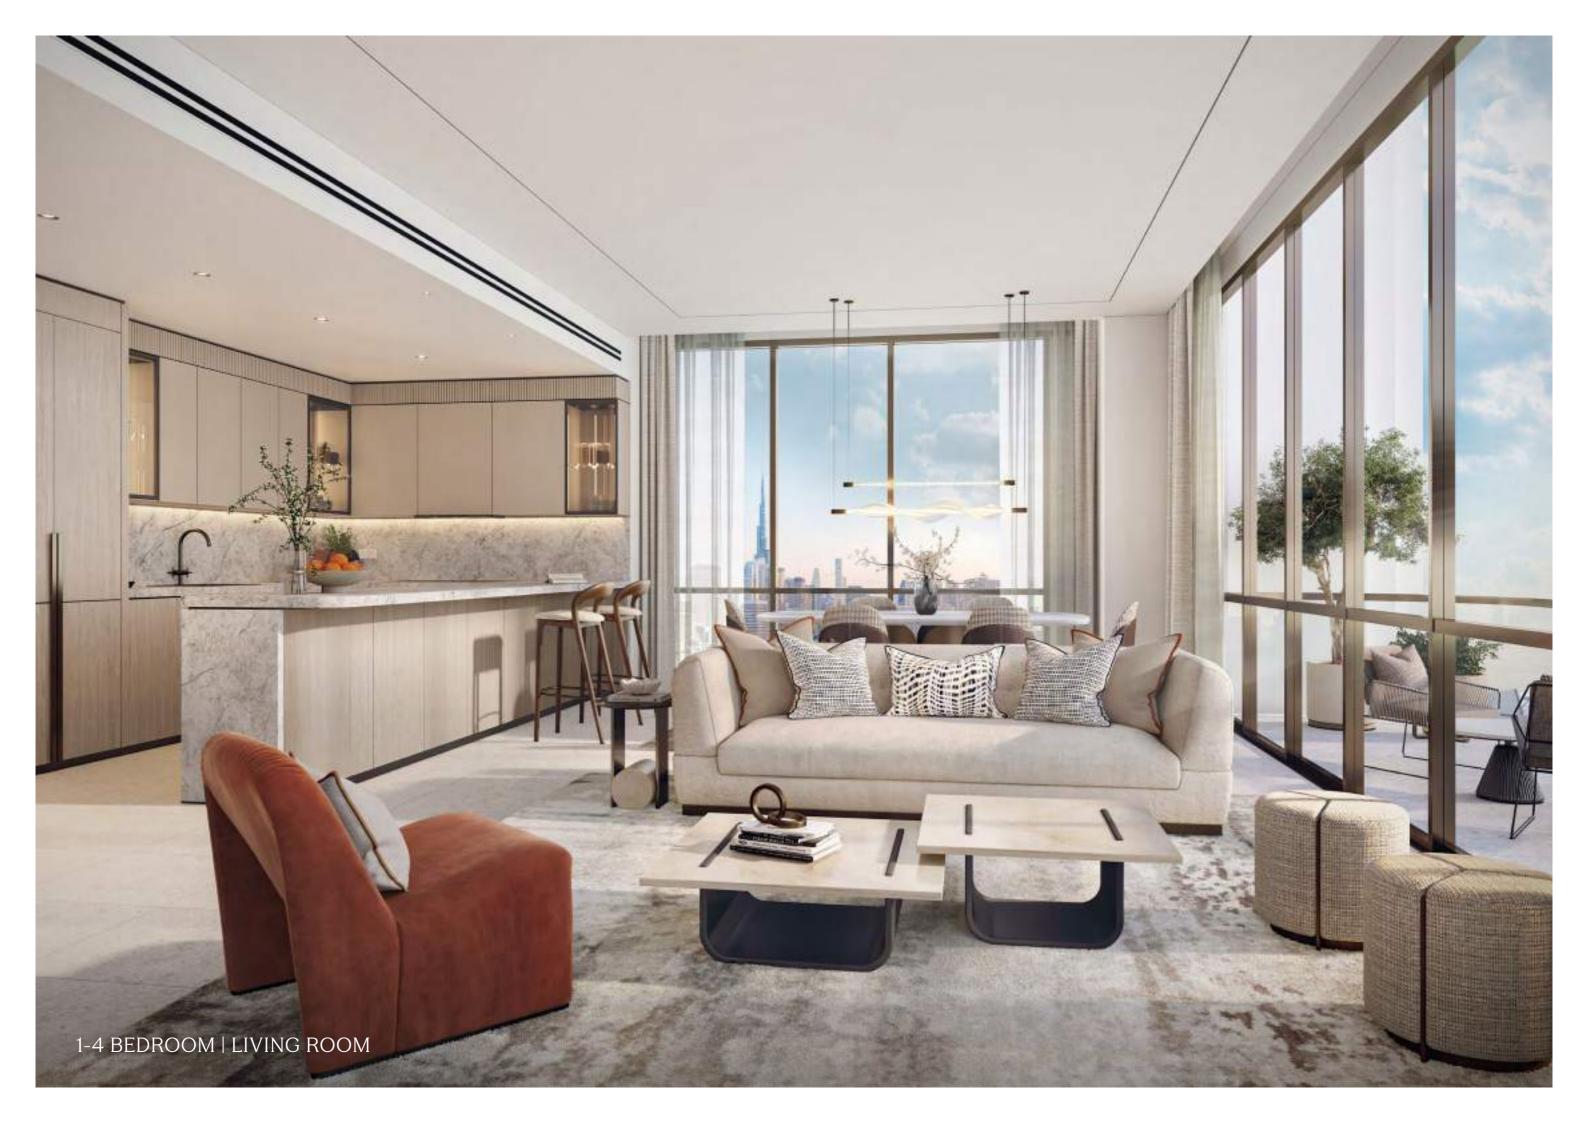

# RESIDENCES FRAMED BY VIEWS

Each one- to four-bedroom residence is a benchmark in contemporary elegance and comfort. Flowing, open-plan interiors are complemented by exquisitely finished kitchens and expansive bathrooms, designed to elevate daily living.

Generously sized bedrooms offer a perfect blend of comfort and sophistication, with ample space for built-in closets that enhance both convenience and style. Private balconies frame sweeping panoramic views of the Dubai skyline, creating a connection between indoor serenity and the world beyond.