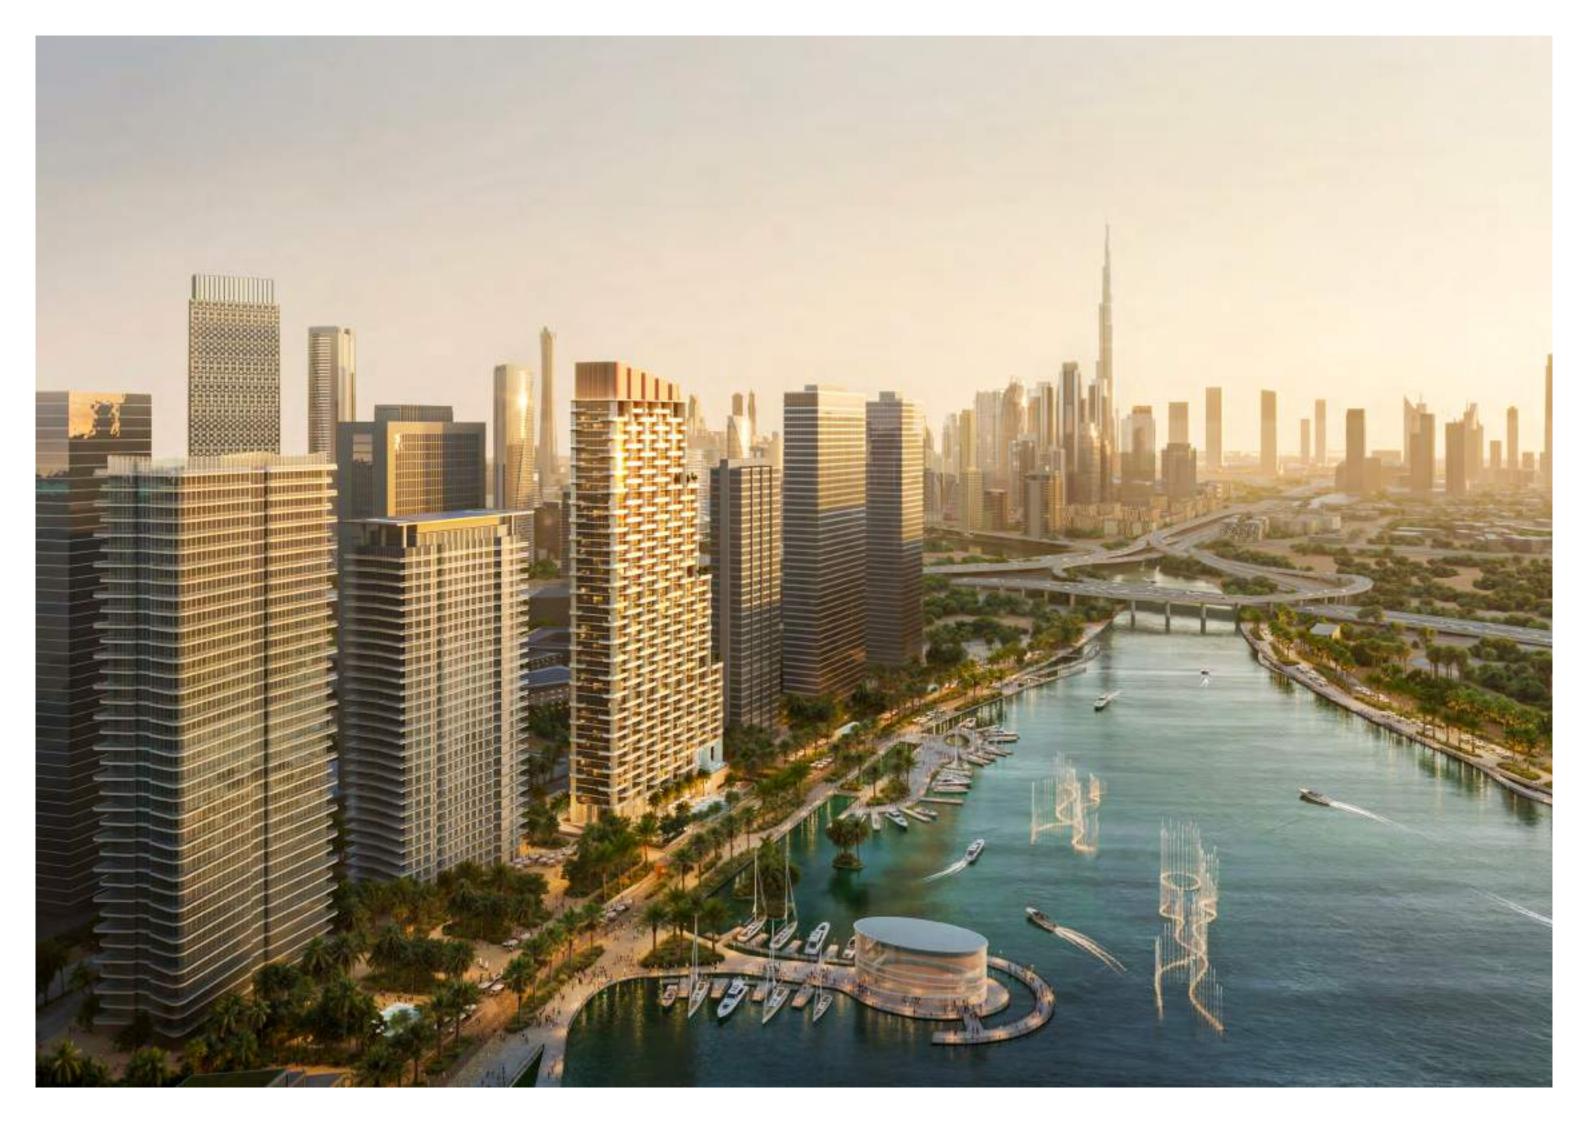

### CREATIVITY IS A DESTINATION

Strategically located near Dubai Creek, close to Downtown Dubai and iconic locations such as Burj Khalifa, The Dubai Mall, DIFC and Business Bay, d3 is a creative hub in the heart of Dubai which expands the city's spectacular views across Ras Al Khor Wildlife Sanctuary to the east and the famous Dubai skyline to the west.

A UNIQUE SKYLINE

Spanning 18 million square feet, d3 comes together to create a nurturing space where people can connect, create, and enjoy striking city views.

#### RISING ON THE EDGE

Atélis at d3 rises along the Creekside shoreline as a new landmark in Dubai's creative district. This residential waterfront icon reflects the spirit of d3, where forward-thinking design, environmental awareness, and purposeful innovation come together. With uninterrupted views of the water, Atélis at d3 offers a serene contrast to the energy of the city, bringing residents closer to nature while staying connected to creativity and culture.