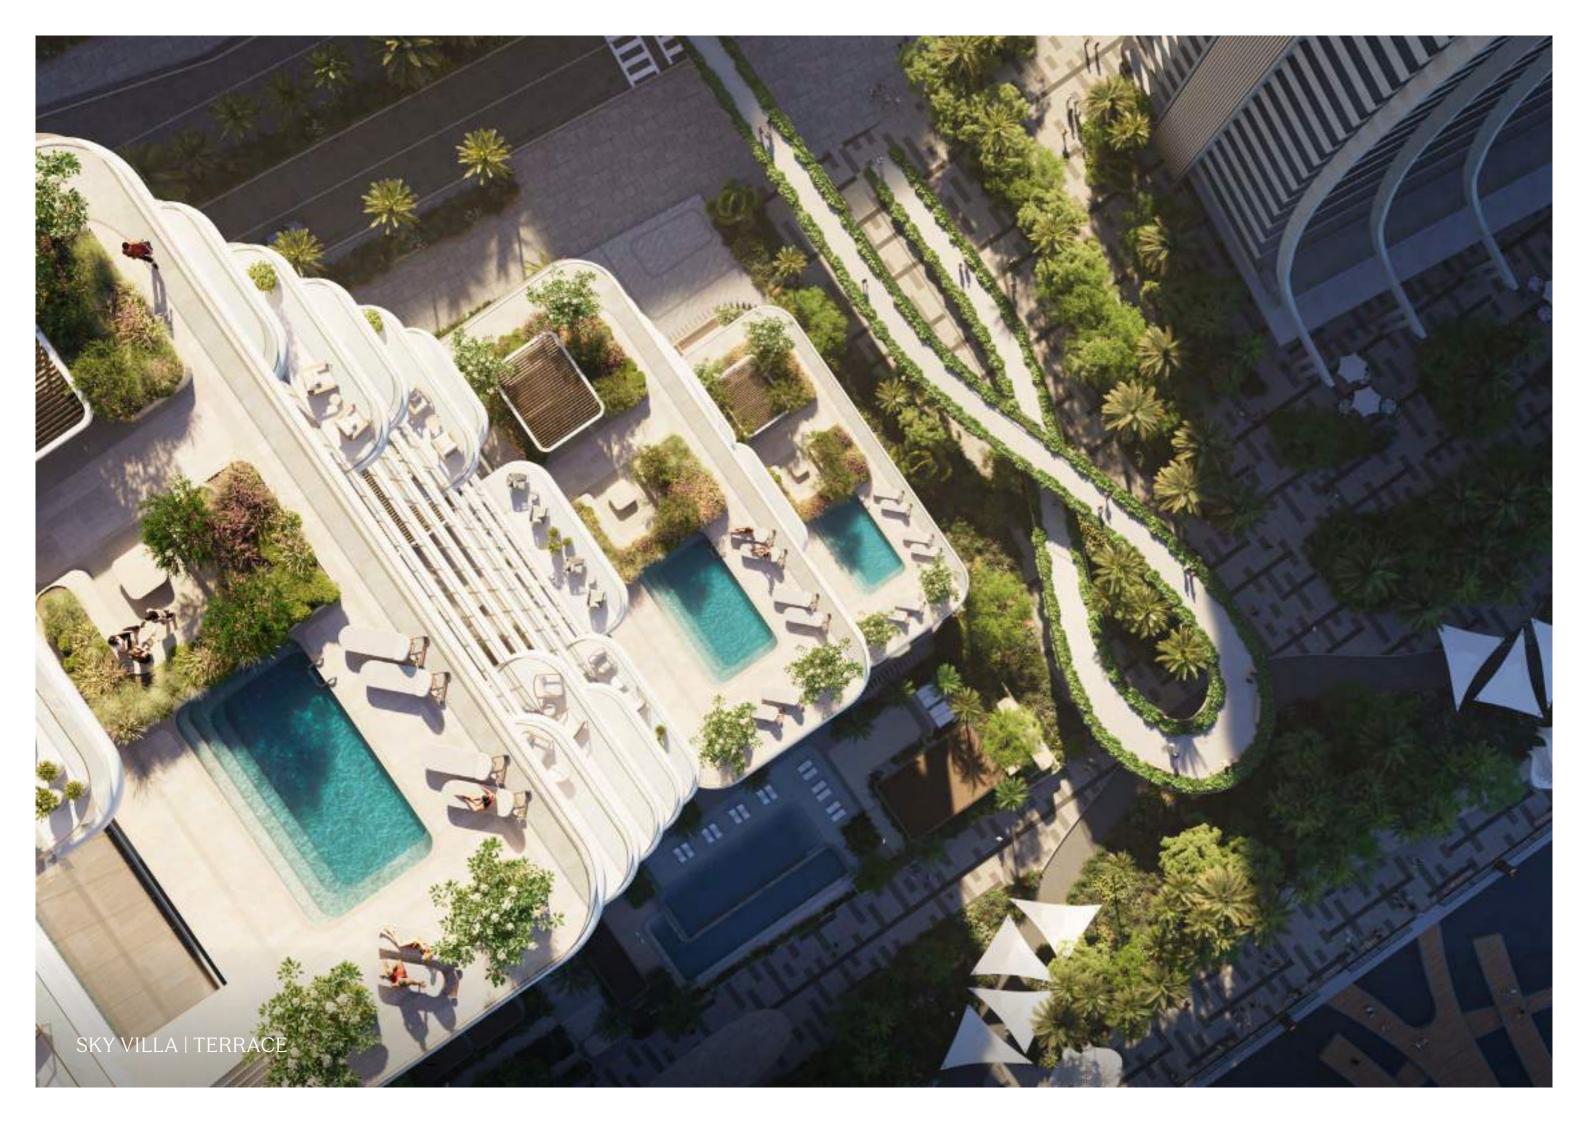

# THE SKY VILLAS ABOVE THE CITY

The Sky Villas redefine vertical living with soaring double-height interiors, sculptural staircases, and expansive private terraces that frame panoramic views of both the city skyline and the waterfront.

Thoughtfully designed for those who seek space, light, and refinement, each four-bedroom villa features open-plan kitchens, walk-in closets, and exquisitely crafted finishes that reflect the highest standards of contemporary living. The terraces offer an intimate yet versatile setting ideal for quiet moments of retreat or for hosting elegant gatherings high above the city.