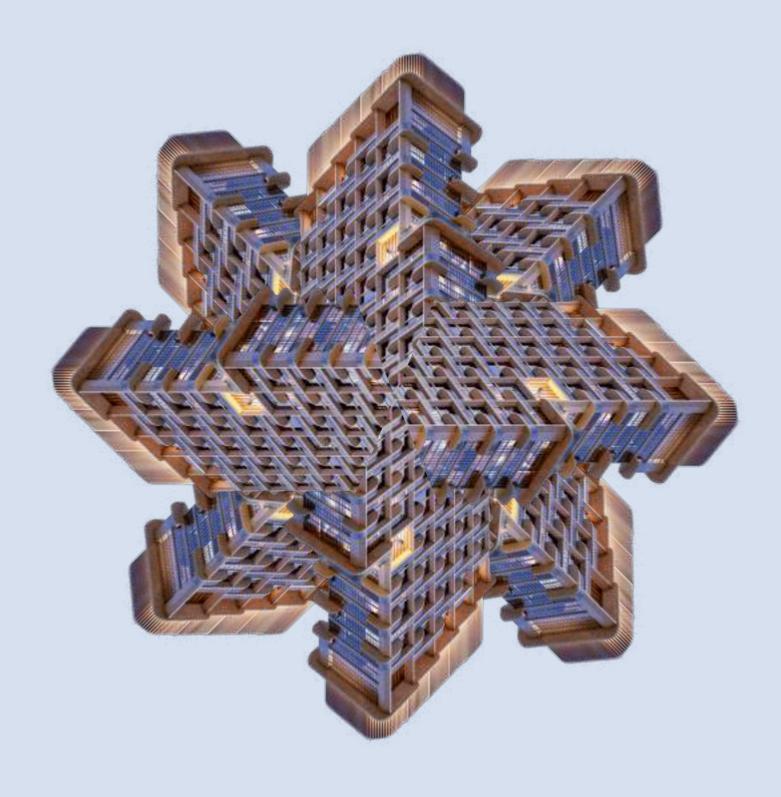

#### RISING ON THE EDGE

Atélis at d3 rises along the Creekside shoreline as a new landmark in Dubai's creative district. This residential waterfront icon reflects the spirit of d3, where forward-thinking design, environmental awareness, and purposeful innovation come together. With uninterrupted views of the water, Atélis at d3 offers a serene contrast to the energy of the city, bringing residents closer to nature while staying connected to creativity and culture.

#### ROOTED IN IMAGINATION

Designed by the visionary studio Skidmore, Owings & Merrill (SOM), the architects behind the iconic Burj Khalifa, Atélis at d3 draws inspiration from the elegance and resilience of a desert flower. Its architecture mirrors the delicate strength of this Emirate's bloom, with curving balconies layered like petals, giving the façade a fluid, organic form.