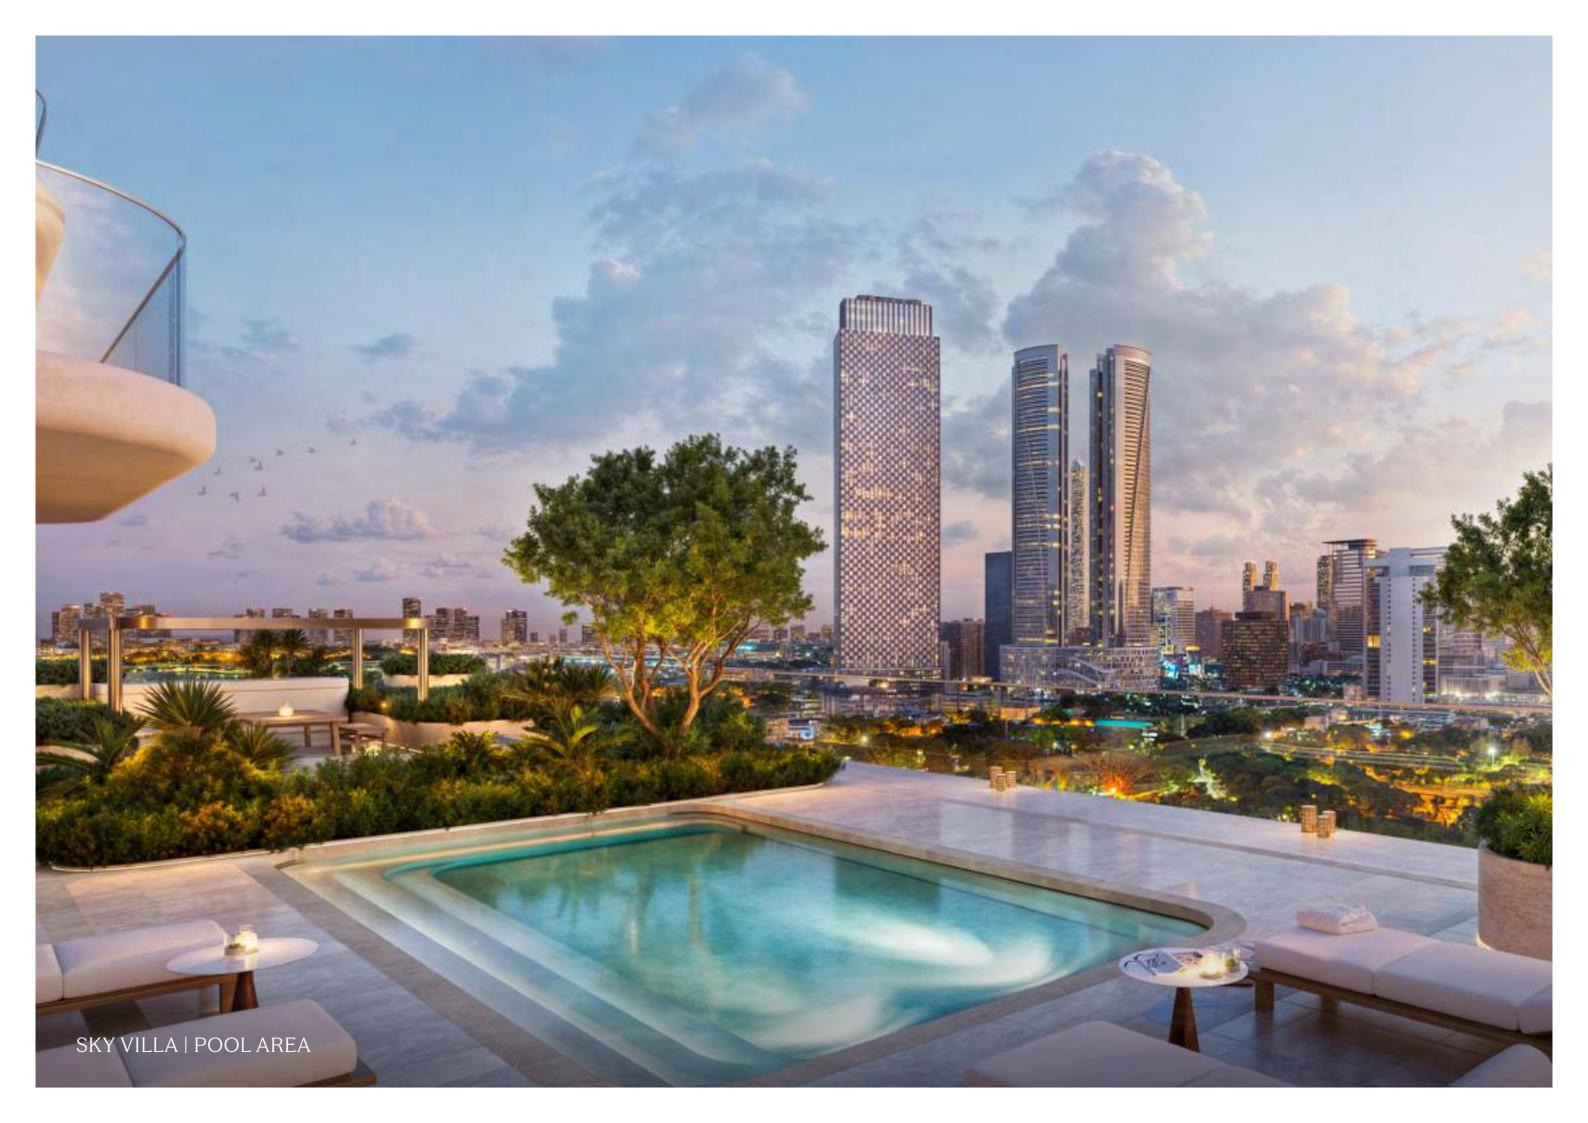

Higher up, an infinity pool and tranquil garden spaces offer residents a place for reflection and restoration, promoting both mental and physical well-being. With panoramic views of the Dubai skyline, the elevated wellness level invites residents to unwind in peaceful seclusion.

# THE SKY VILLAS ABOVE THE CITY

The Sky Villas redefine vertical living with soaring double-height interiors, sculptural staircases, and expansive private terraces that frame panoramic views of both the city skyline and the waterfront.