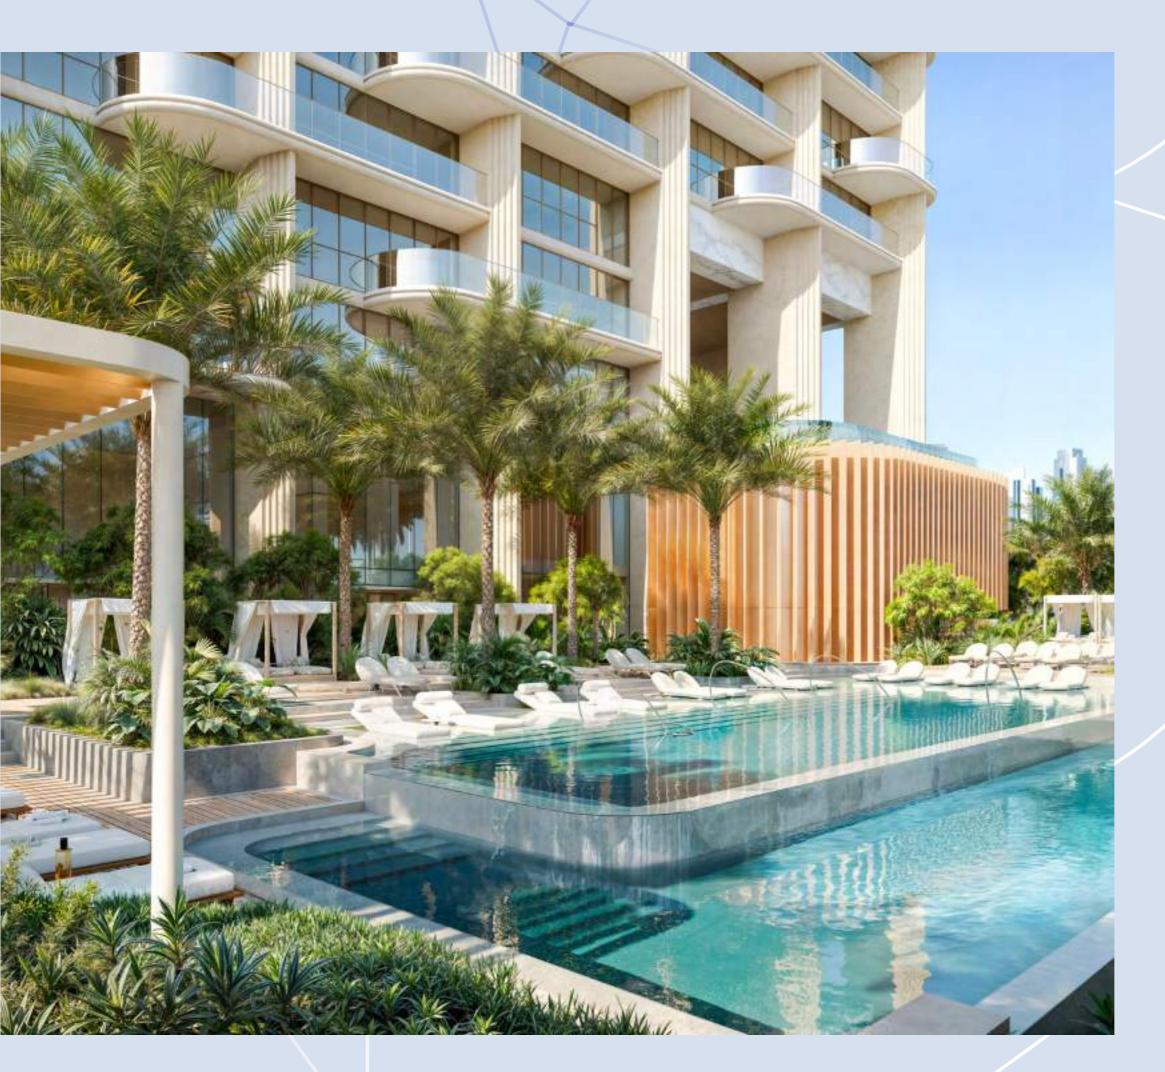

#### SIGNATURE EXPERIENCES AT EVERY LEVEL

Atélis at d3 offers a curated lifestyle that blends resort-style serenity with the vibrancy of urban living. At ground level, cascading pools, lush garden rooms, and secluded indoor-outdoor lounges create an atmosphere of privacy and exclusivity. This level also features an outdoor co-working space, an entertainment room, a children's learning area, and a spacious multi-purpose room that opens out to the gardens.

The first level includes a well-appointed gym overlooking the gardens. Layered outdoor spaces throughout the building immerse residents in nature while echoing the creative pulse of d3. From shimmering water features and shaded walkways to calming green zones, every detail is designed to foster well-being, leisure, and a seamless connection between architecture, landscape, and the water's edge.

### KEY FEATURES

- Grand statement arrival framed by nature
- Direct access to the waterfront
- Cascading swimming pool
- Infinity pool with skyline views
- Exclusive poolside suites

- Dedicated kids' pool
- Sunken seating and cabanas
- Social lounges for gatherings
- Entertainment room
- Fully equipped gym