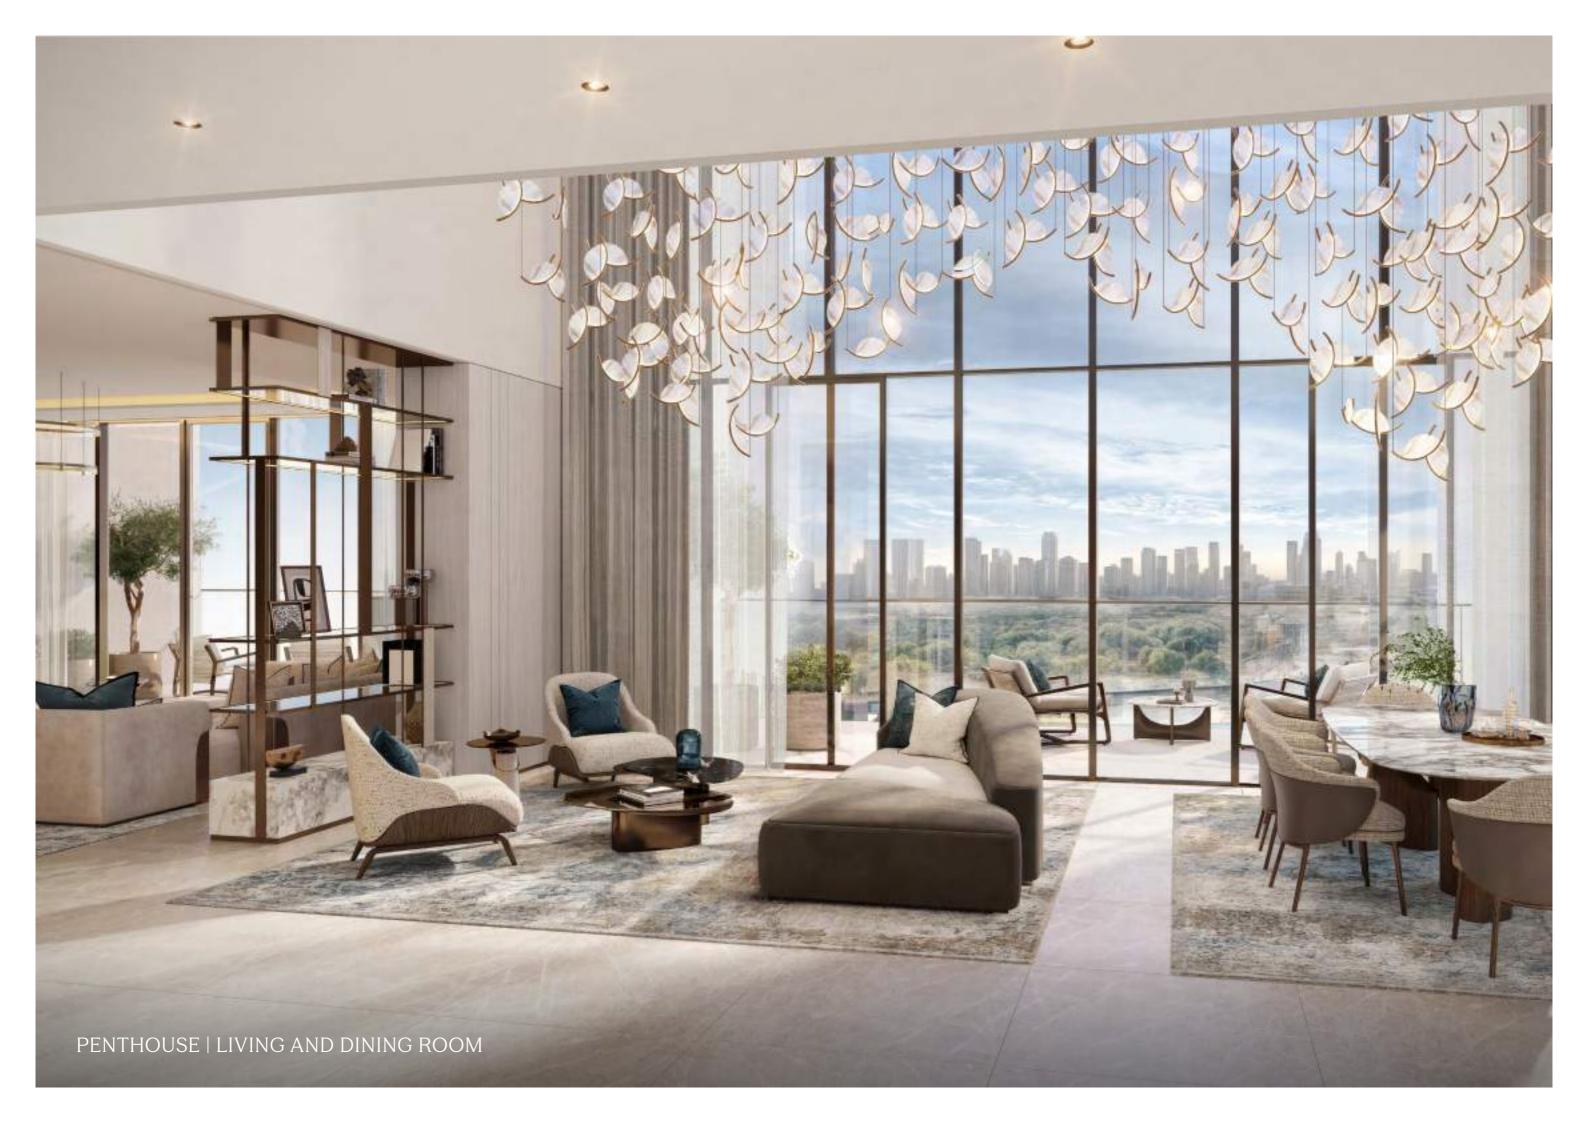

## PENTHOUSE LIVING ABOVE ALL ELSE

The five-bedroom penthouses rise above it all, featuring soaring double-height living and dining spaces, statement staircases, and expansive private terraces. With panoramic views of the Dubai skyline, lavish bedrooms, and spa-style bathrooms, every detail is crafted to deliver an exceptional lifestyle.

Generous living and dining areas flow seamlessly onto the private terrace, offering a breathtaking backdrop of the city perfect for elevated everyday living and sophisticated entertaining.