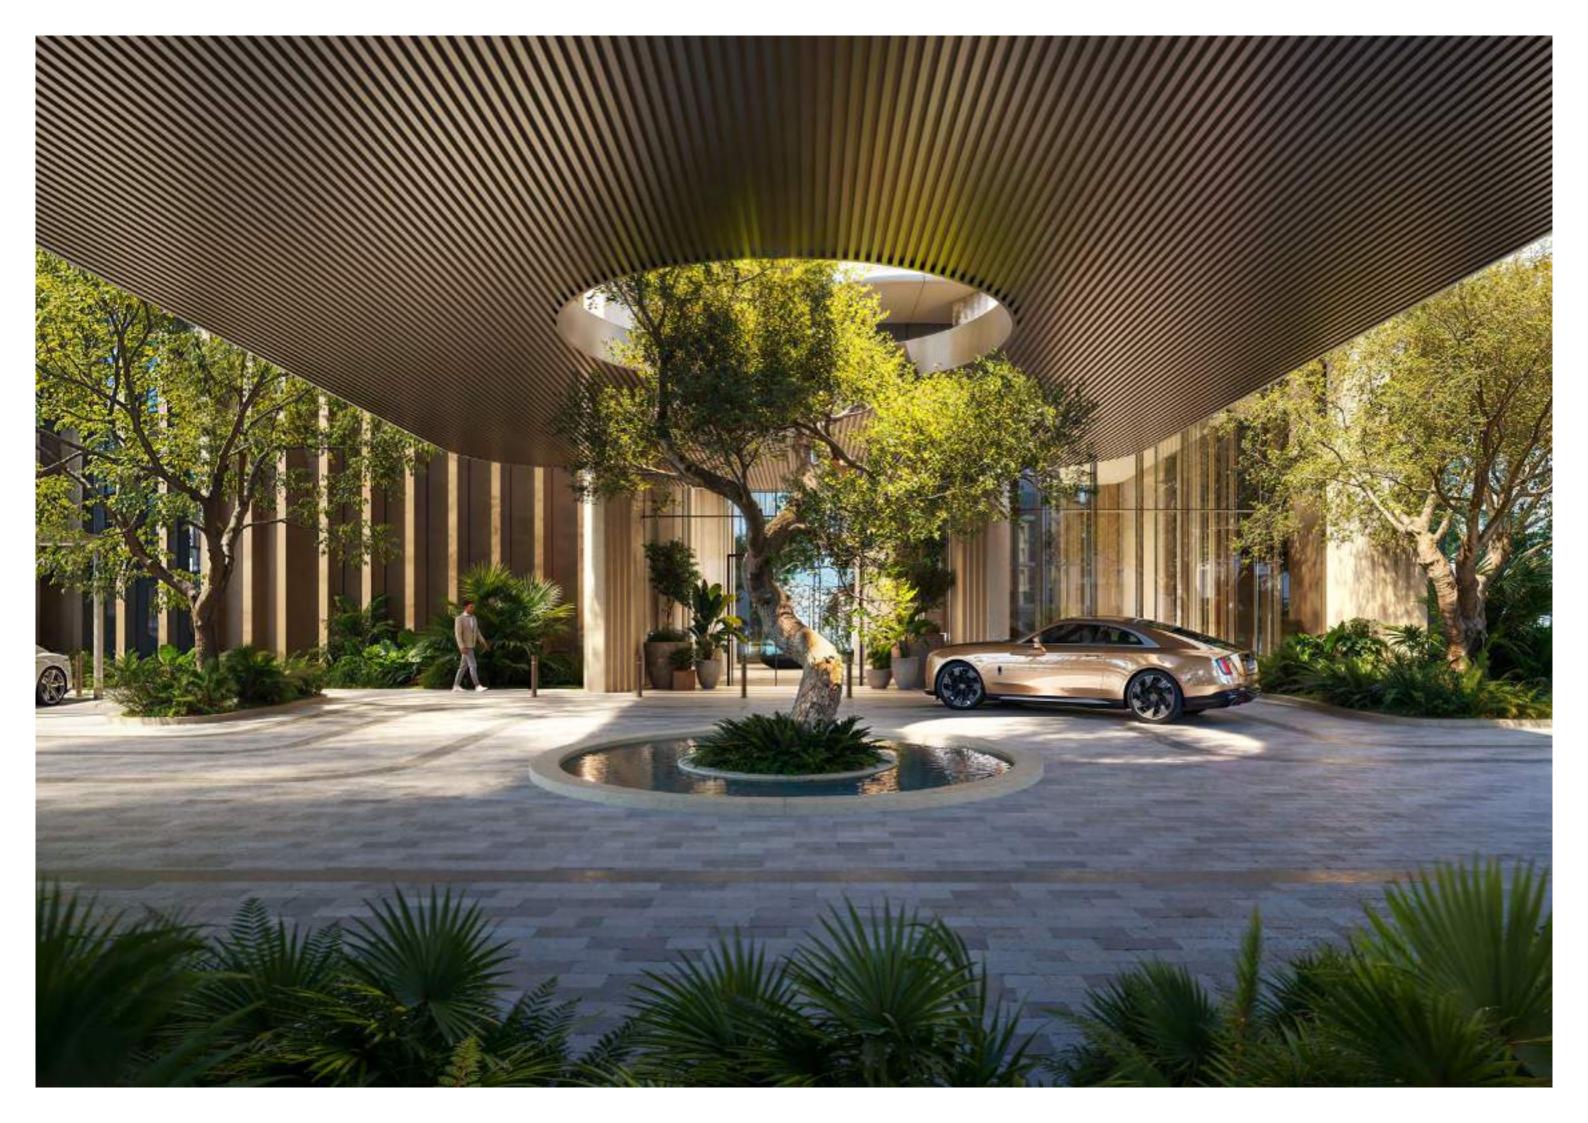

#### RISING ON THE EDGE

Atélis at d3 rises along the Creekside shoreline as a new landmark in Dubai's creative district. This residential waterfront icon reflects the spirit of d3, where forward-thinking design, environmental awareness, and purposeful innovation come together. With uninterrupted views of the water, Atélis at d3 offers a serene contrast to the energy of the city, bringing residents closer to nature while staying connected to creativity and culture.

#### ROOTED IN IMAGINATION

Designed by the visionary studio Skidmore, Owings & Merrill (SOM), the architects behind the iconic Burj Khalifa, Atélis at d3 draws inspiration from the elegance and resilience of a desert flower. Its architecture mirrors the delicate strength of this Emirate's bloom, with curving balconies layered like petals, giving the façade a fluid, organic form.