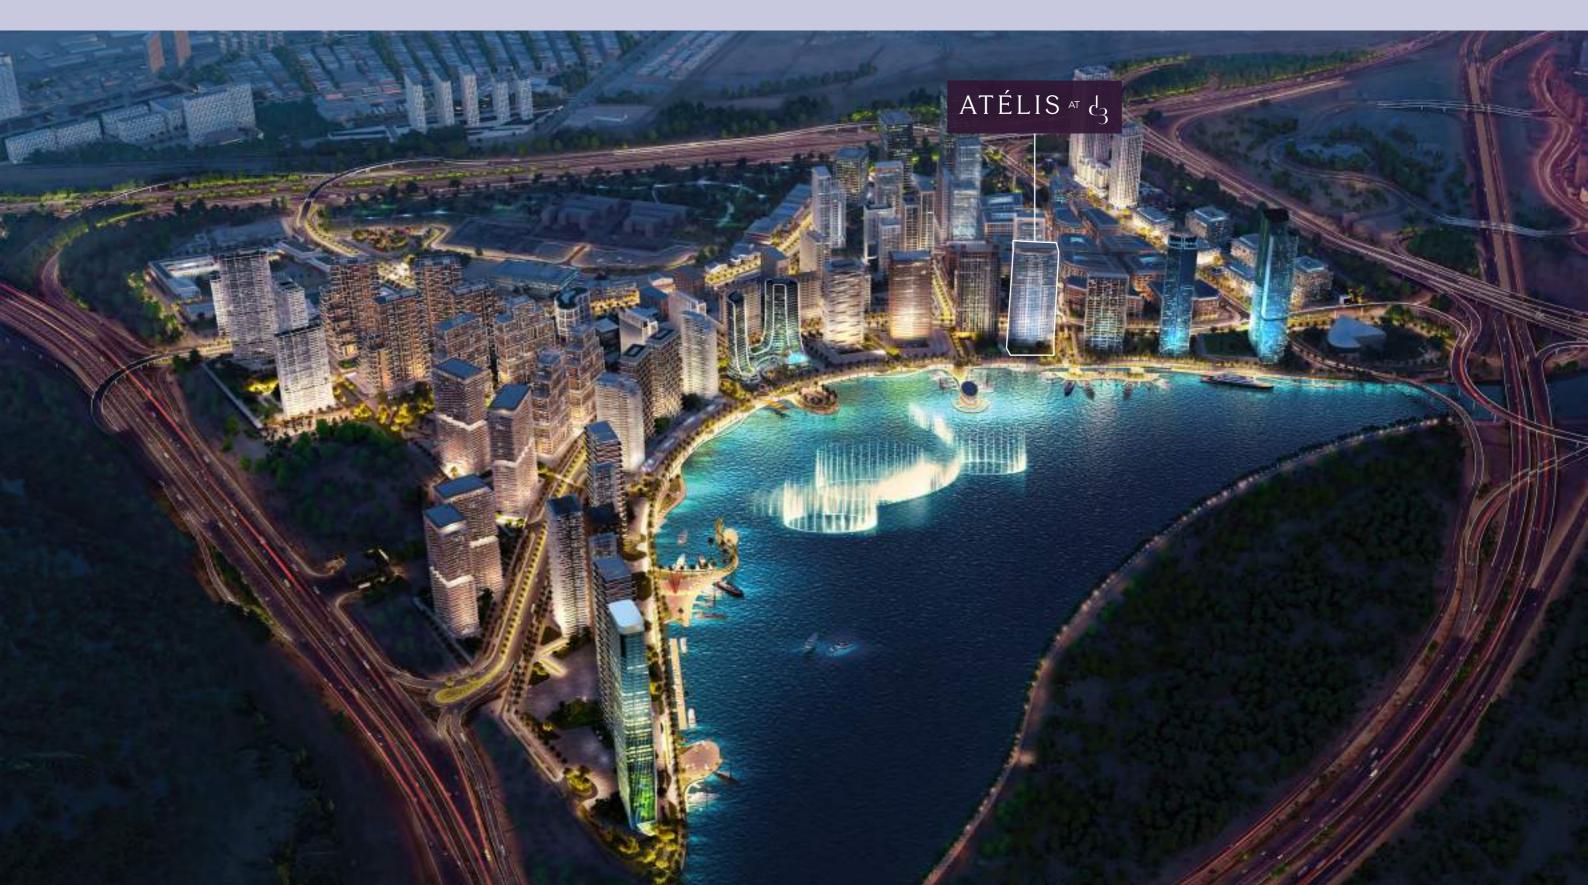

### CREATIVITY IS A DESTINATION

Strategically located near Dubai Creek, close to Downtown Dubai and iconic locations such as Burj Khalifa, The Dubai Mall, DIFC and Business Bay, d3 is a creative hub in the heart of Dubai which expands the city's spectacular views across Ras Al Khor Wildlife Sanctuary to the east and the famous Dubai skyline to the west.

A UNIQUE SKYLINE

Spanning 18 million square feet, d3 comes together to create a nurturing space where people can connect, create, and enjoy striking city views.

#### RISING ON THE EDGE

Atélis at d3 rises along the Creekside shoreline as a new landmark in Dubai's creative district. This residential waterfront icon reflects the spirit of d3, where forward-thinking design, environmental awareness, and purposeful innovation come together. With uninterrupted views of the water, Atélis at d3 offers a serene contrast to the energy of the city, bringing residents closer to nature while staying connected to creativity and culture.