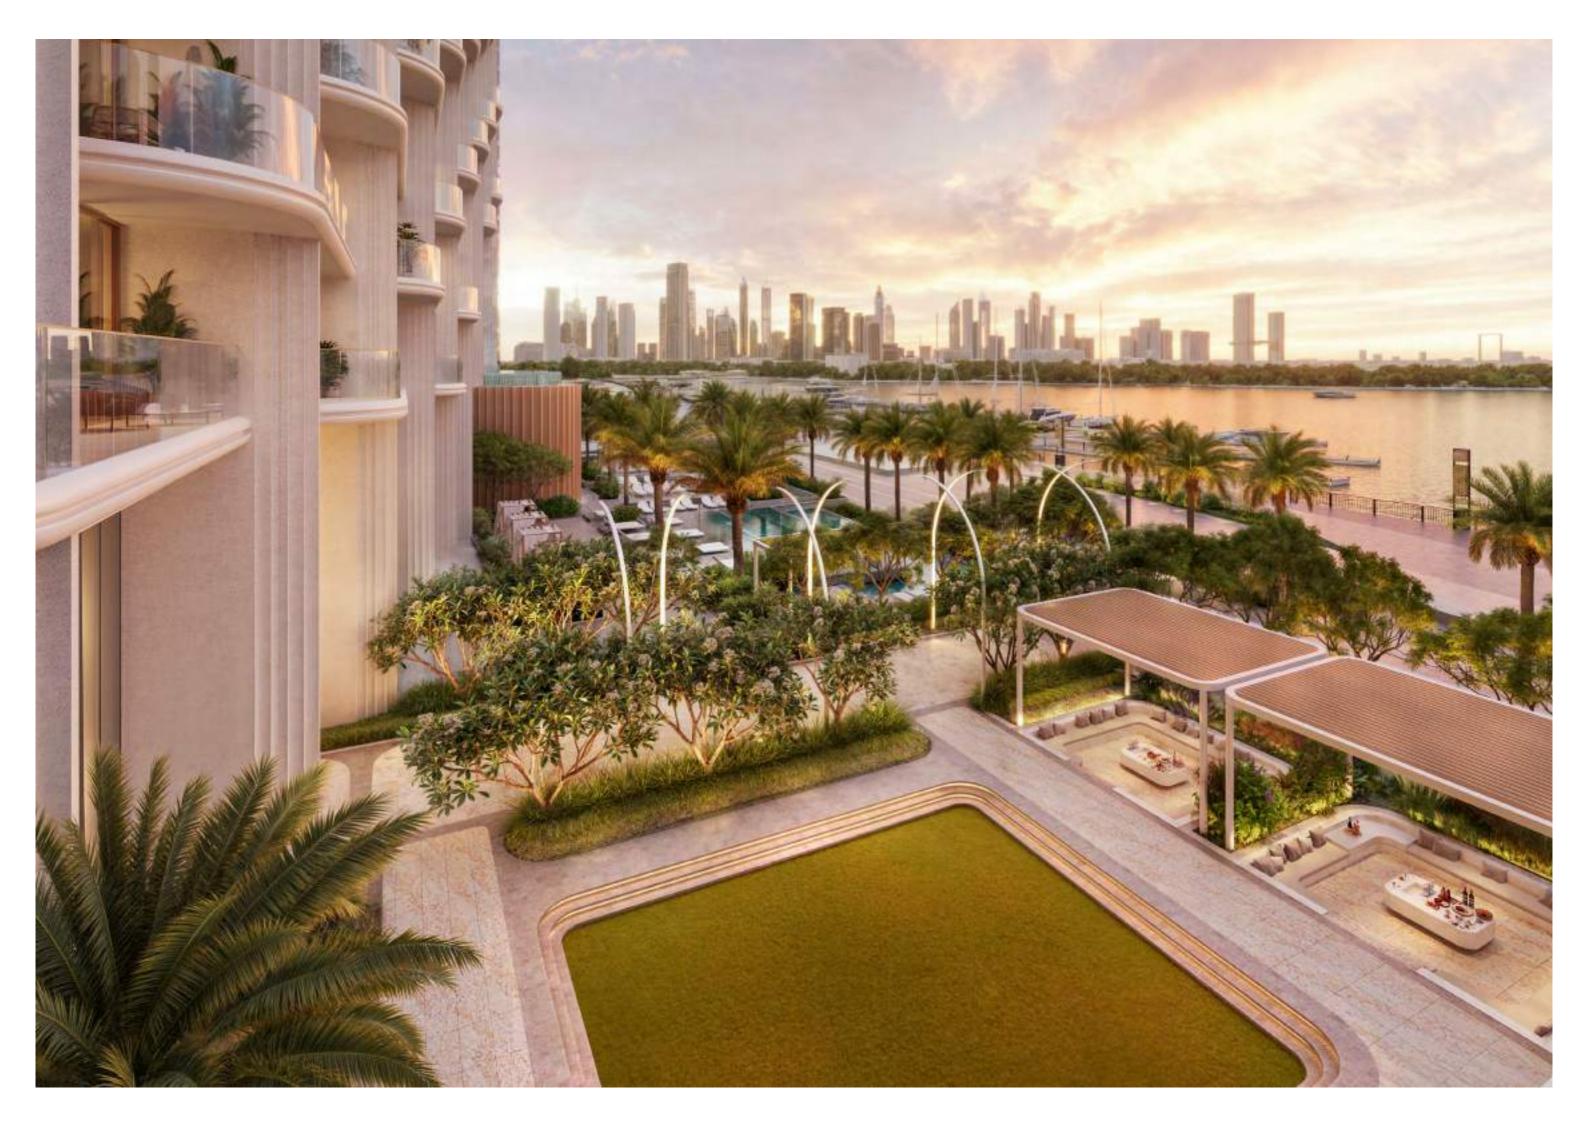

#### SIGNATURE EXPERIENCES AT EVERY LEVEL

Atélis at d3 offers a curated lifestyle that blends resort-style serenity with the vibrancy of urban living. At ground level, cascading pools, lush garden rooms, and secluded indoor-outdoor lounges create an atmosphere of privacy and exclusivity. This level also features an outdoor co-working space, an entertainment room, a children's learning area, and a spacious multi-purpose room that opens out to the gardens.

The first level includes a well-appointed gym overlooking the gardens. Layered outdoor spaces throughout the building immerse residents in nature while echoing the creative pulse of d3. From shimmering water features and shaded walkways to calming green zones, every detail is designed to foster well-being, leisure, and a seamless connection between architecture, landscape, and the water's edge.

Higher up, an infinity pool and tranquil garden spaces offer residents a place for reflection and restoration, promoting both mental and physical well-being. With panoramic views of the Dubai skyline, the elevated wellness level invites residents to unwind in peaceful seclusion.

### KEY FEATURES

- Grand statement arrival framed by nature
- Direct access to the waterfront
- Cascading swimming pool
- Infinity pool with skyline views
- Exclusive poolside suites

- Dedicated kids' pool
- Sunken seating and cabanas
- Social lounges for gatherings
- Entertainment room
- Fully equipped gym

- Garden spaces and meditative zones
- Outdoor co-working areas
- Indoor kids' club and learning area
- Outdoor kids' play area
- Multi-purpose room

editative zones reas earning area a