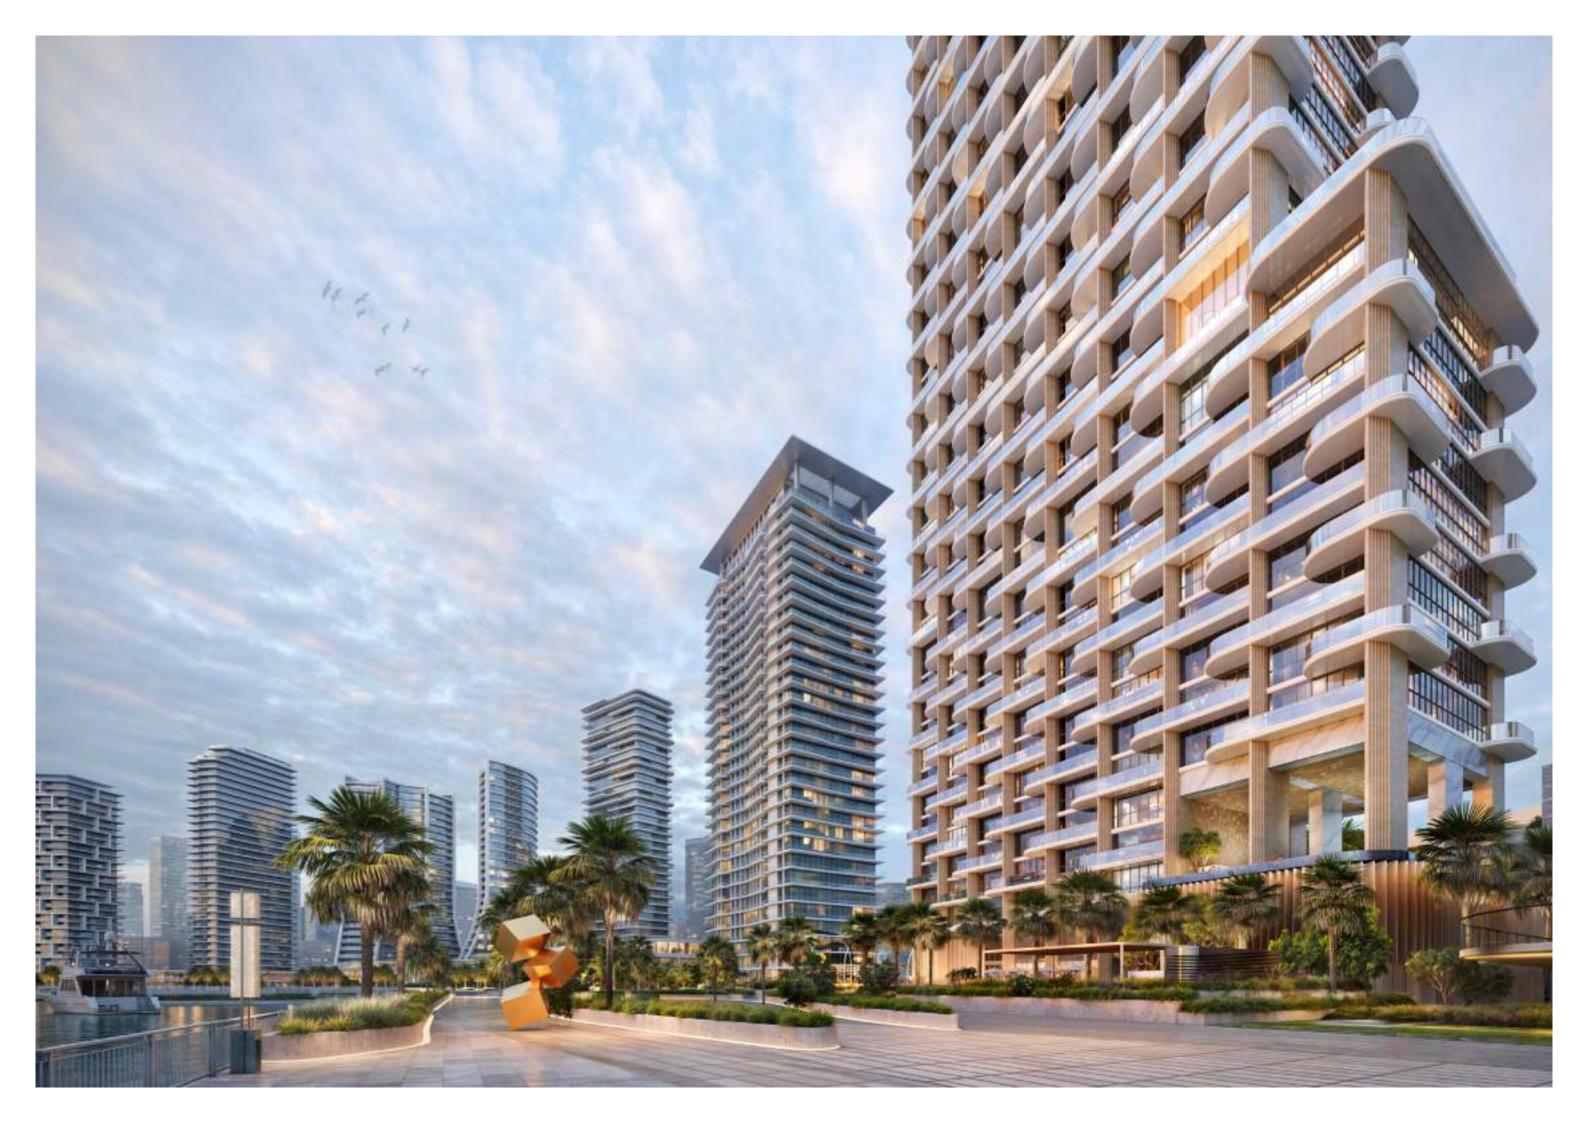

#### RISING ON THE EDGE

Atélis at d3 rises along the Creekside shoreline as a new landmark in Dubai's creative district. This residential waterfront icon reflects the spirit of d3, where forward-thinking design, environmental awareness, and purposeful innovation come together. With uninterrupted views of the water, Atélis at d3 offers a serene contrast to the energy of the city, bringing residents closer to nature while staying connected to creativity and culture.

#### ROOTED IN IMAGINATION

Designed by the visionary studio Skidmore, Owings & Merrill (SOM), the architects behind the iconic Burj Khalifa, Atélis at d3 draws inspiration from the elegance and resilience of a desert flower. Its architecture mirrors the delicate strength of this Emirate's bloom, with curving balconies layered like petals, giving the façade a fluid, organic form.

# THE ART OF SUBTLETY

The interiors offer a refined experience of serene living, inspired by the delicate petals of a desert flower. Graceful, sweeping curves flow effortlessly through each space, softened by a warm, natural palette and accented with slender bronze details that add a quiet sense of glamour.