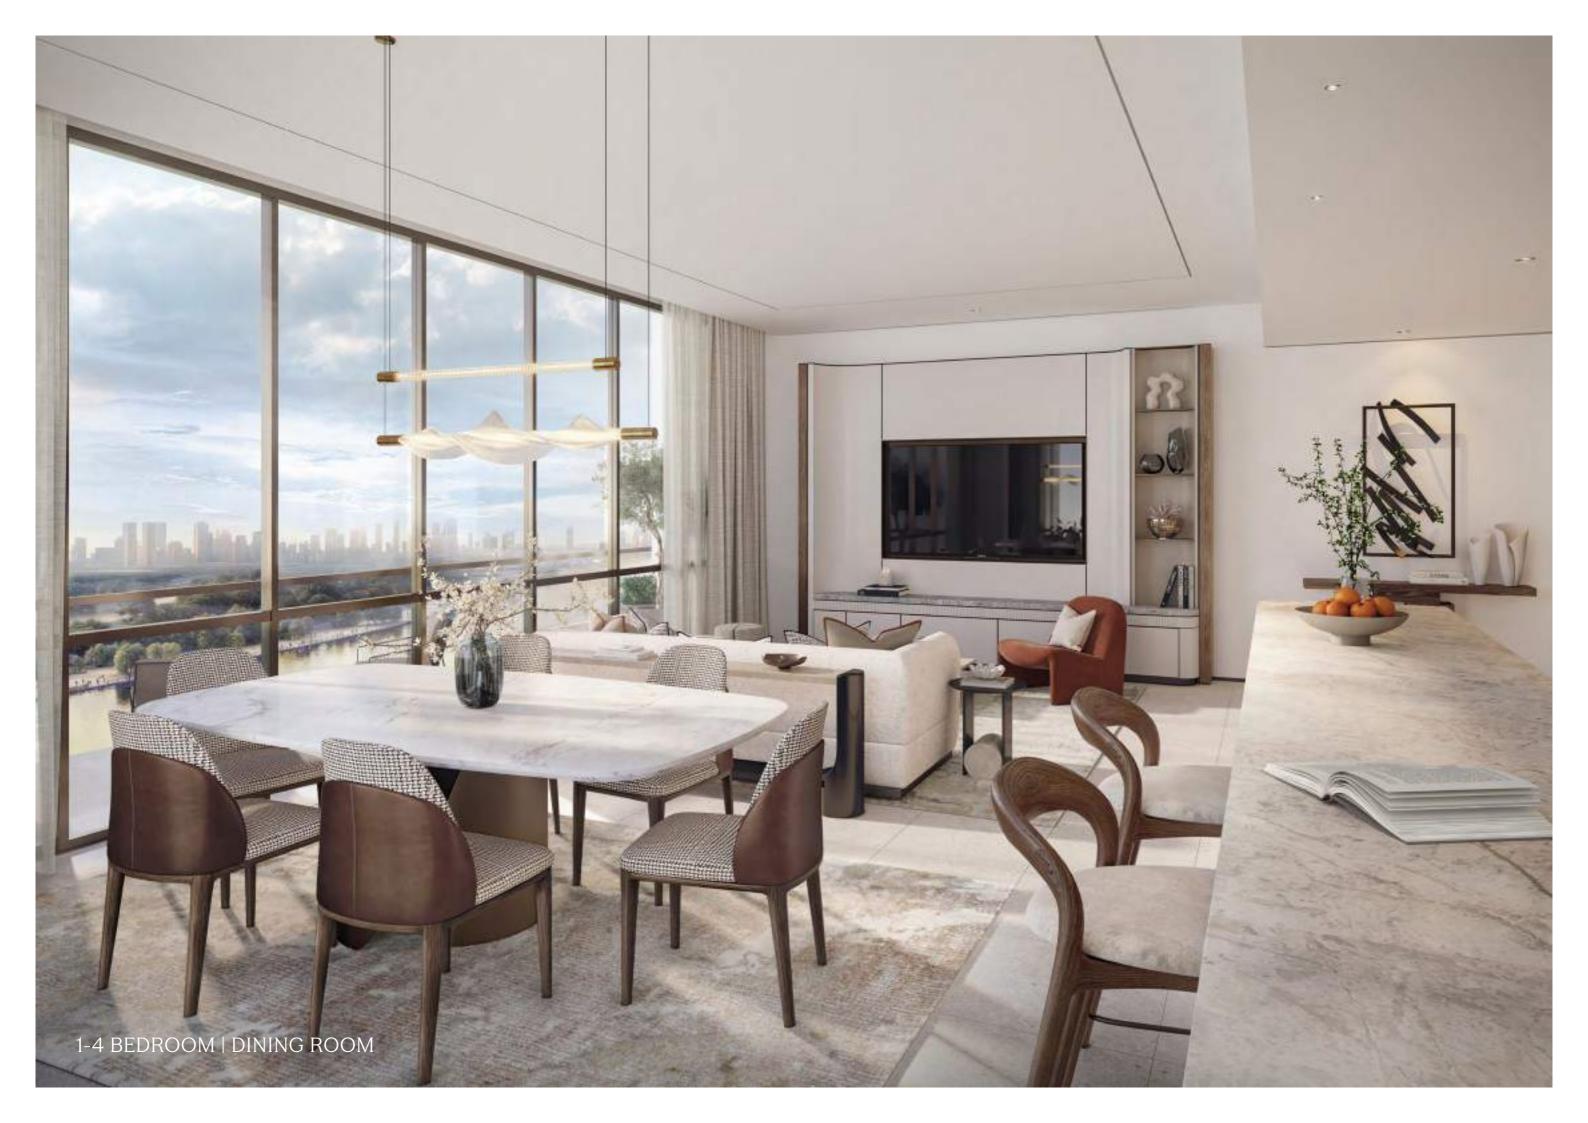

# THE SKY VILLAS ABOVE THE CITY

The Sky Villas redefine vertical living with soaring double-height interiors, sculptural staircases, and expansive private terraces that frame panoramic views of both the city skyline and the waterfront.

Thoughtfully designed for those who seek space, light, and refinement, each four-bedroom villa features open-plan kitchens, walk-in closets, and exquisitely crafted finishes that reflect the highest standards of contemporary living. The terraces offer an intimate yet versatile setting ideal for quiet moments of retreat or for hosting elegant gatherings high above the city.

SKY VILLA | LIVING AND DINING ROOM