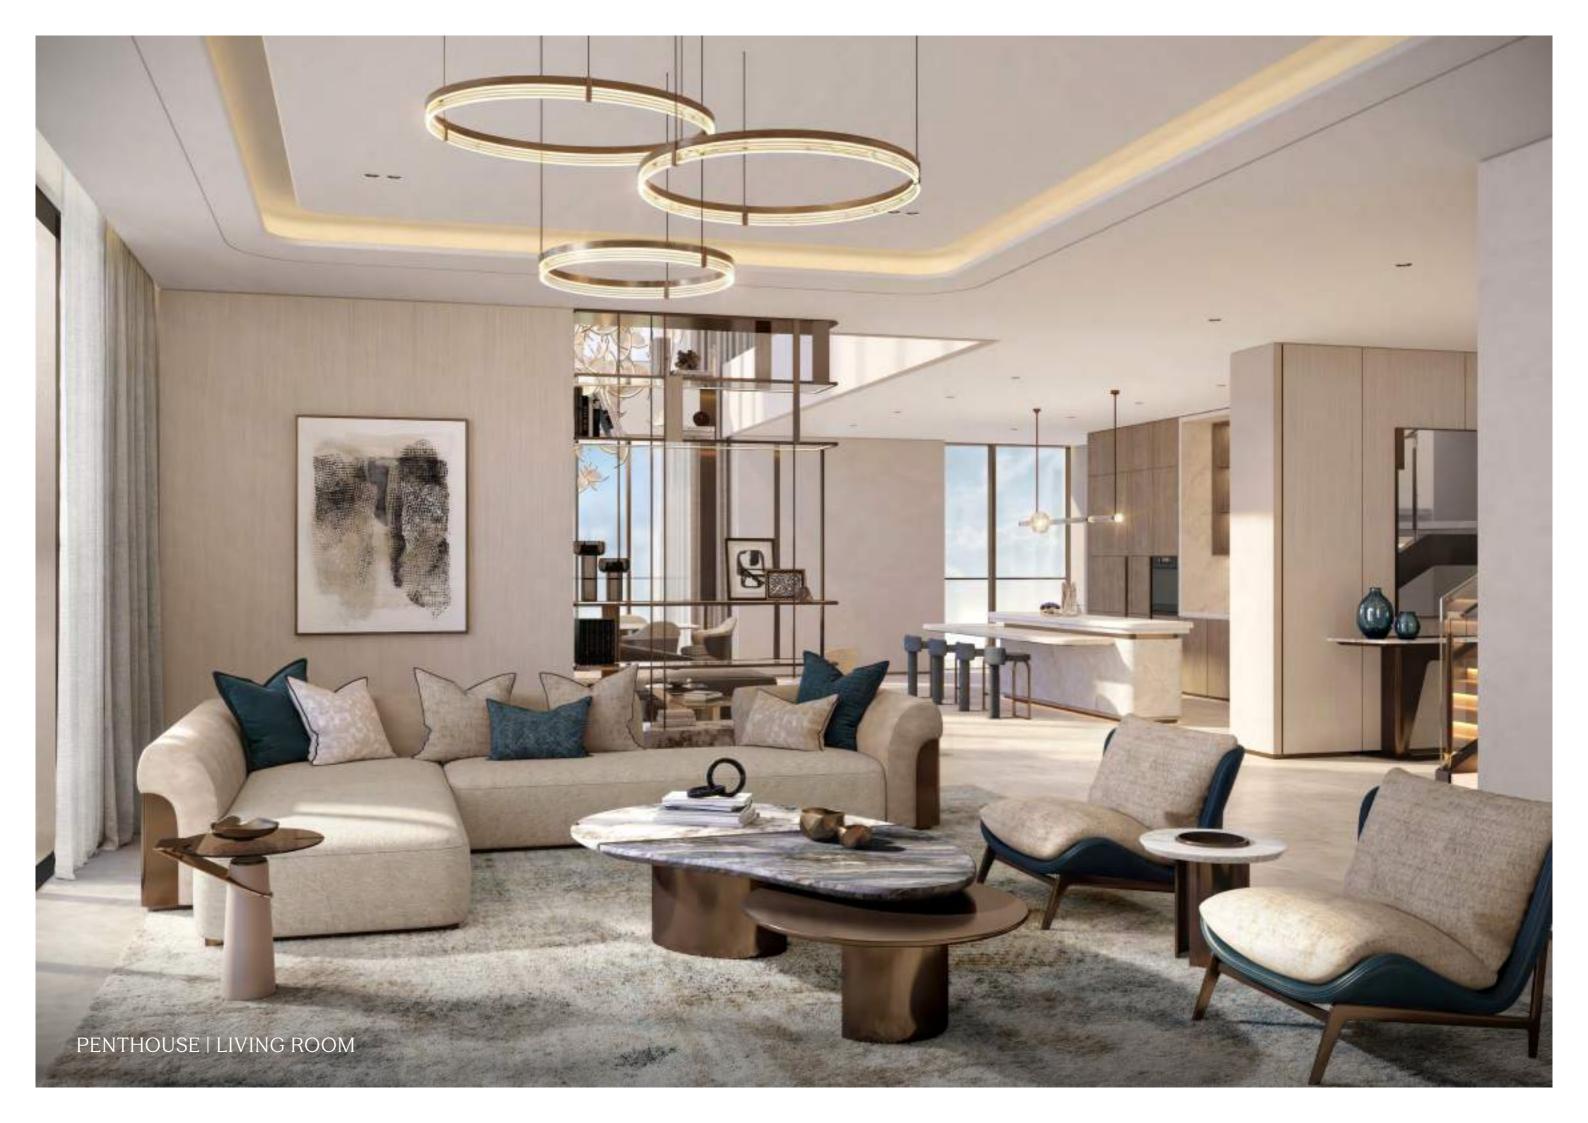

## PENTHOUSE LIVING ABOVE ALL ELSE

The five-bedroom penthouses rise above it all, featuring soaring double-height living and dining spaces, statement staircases, and expansive private terraces. With panoramic views of the Dubai skyline, lavish bedrooms, and spa-style bathrooms, every detail is crafted to deliver an exceptional lifestyle.

Generous living and dining areas flow seamlessly onto the private terrace, offering a breathtaking backdrop of the city perfect for elevated everyday living and sophisticated entertaining.