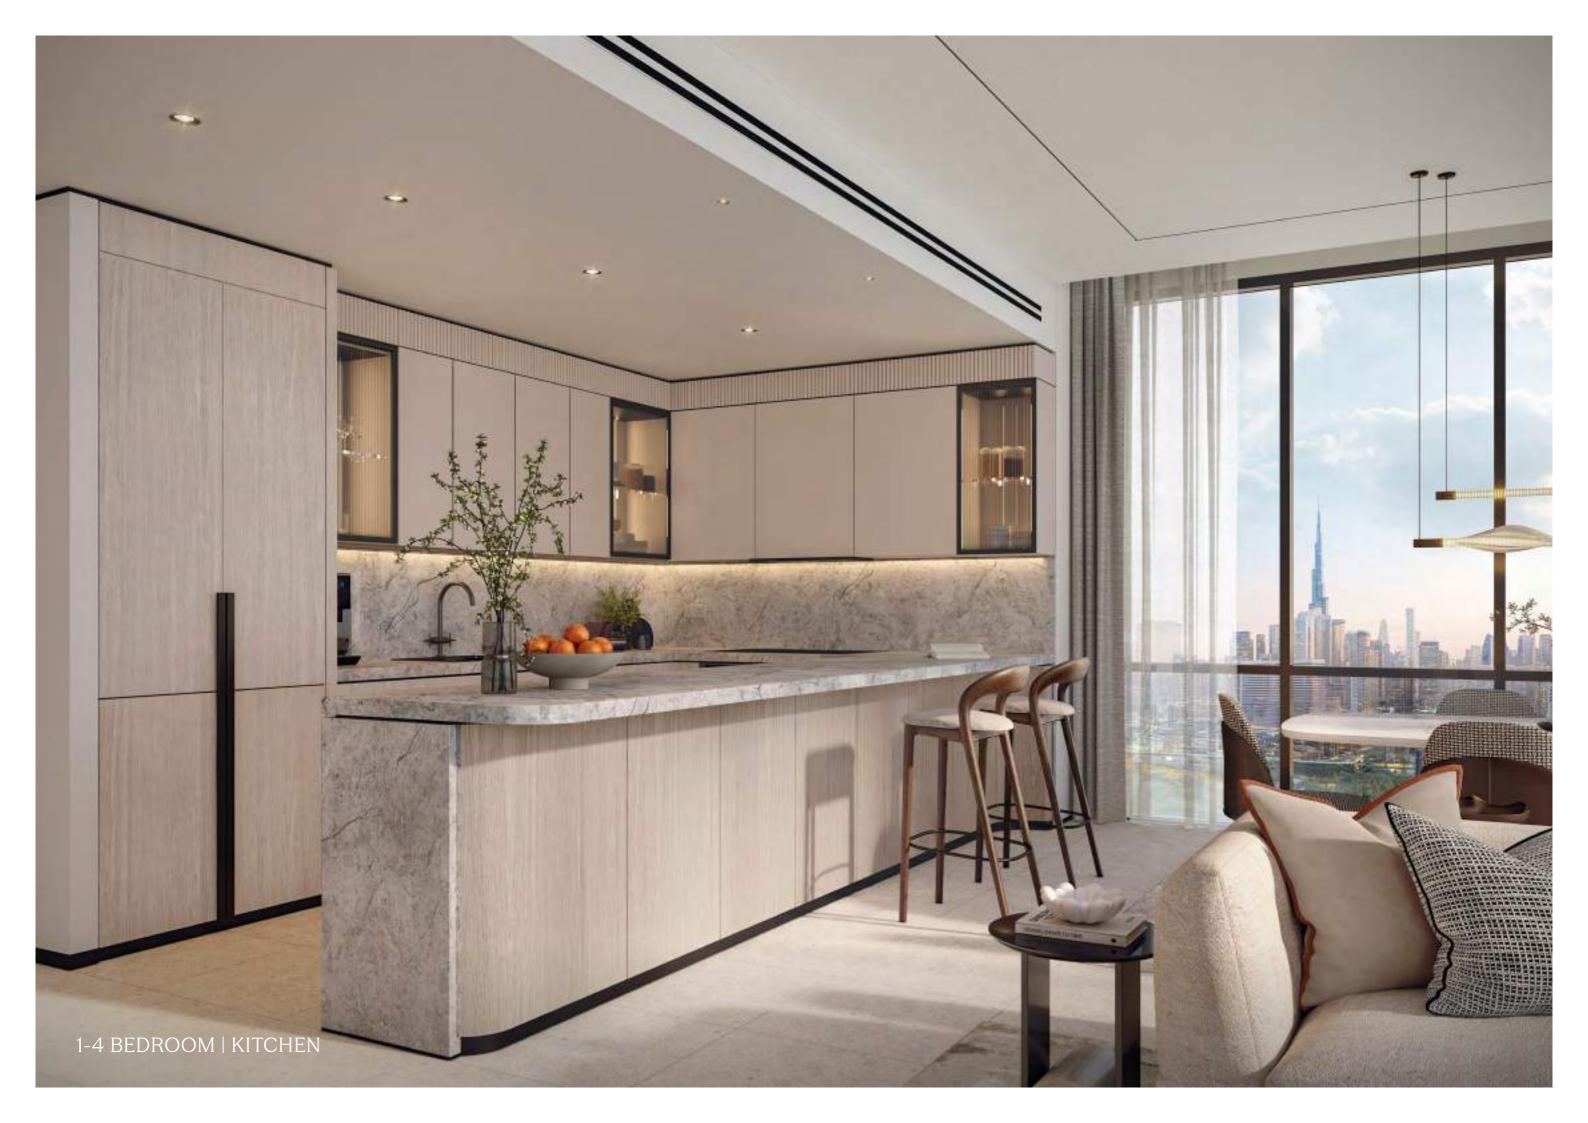

# RESIDENCES FRAMED BY VIEWS

Each one- to four-bedroom residence is a benchmark in contemporary elegance and comfort. Flowing, open-plan interiors are complemented by exquisitely finished kitchens and expansive bathrooms, designed to elevate daily living.

Generously sized bedrooms offer a perfect blend of comfort and sophistication, with ample space for built-in closets that enhance both convenience and style. Private balconies frame sweeping panoramic views of the Dubai skyline, creating a connection between indoor serenity and the world beyond.