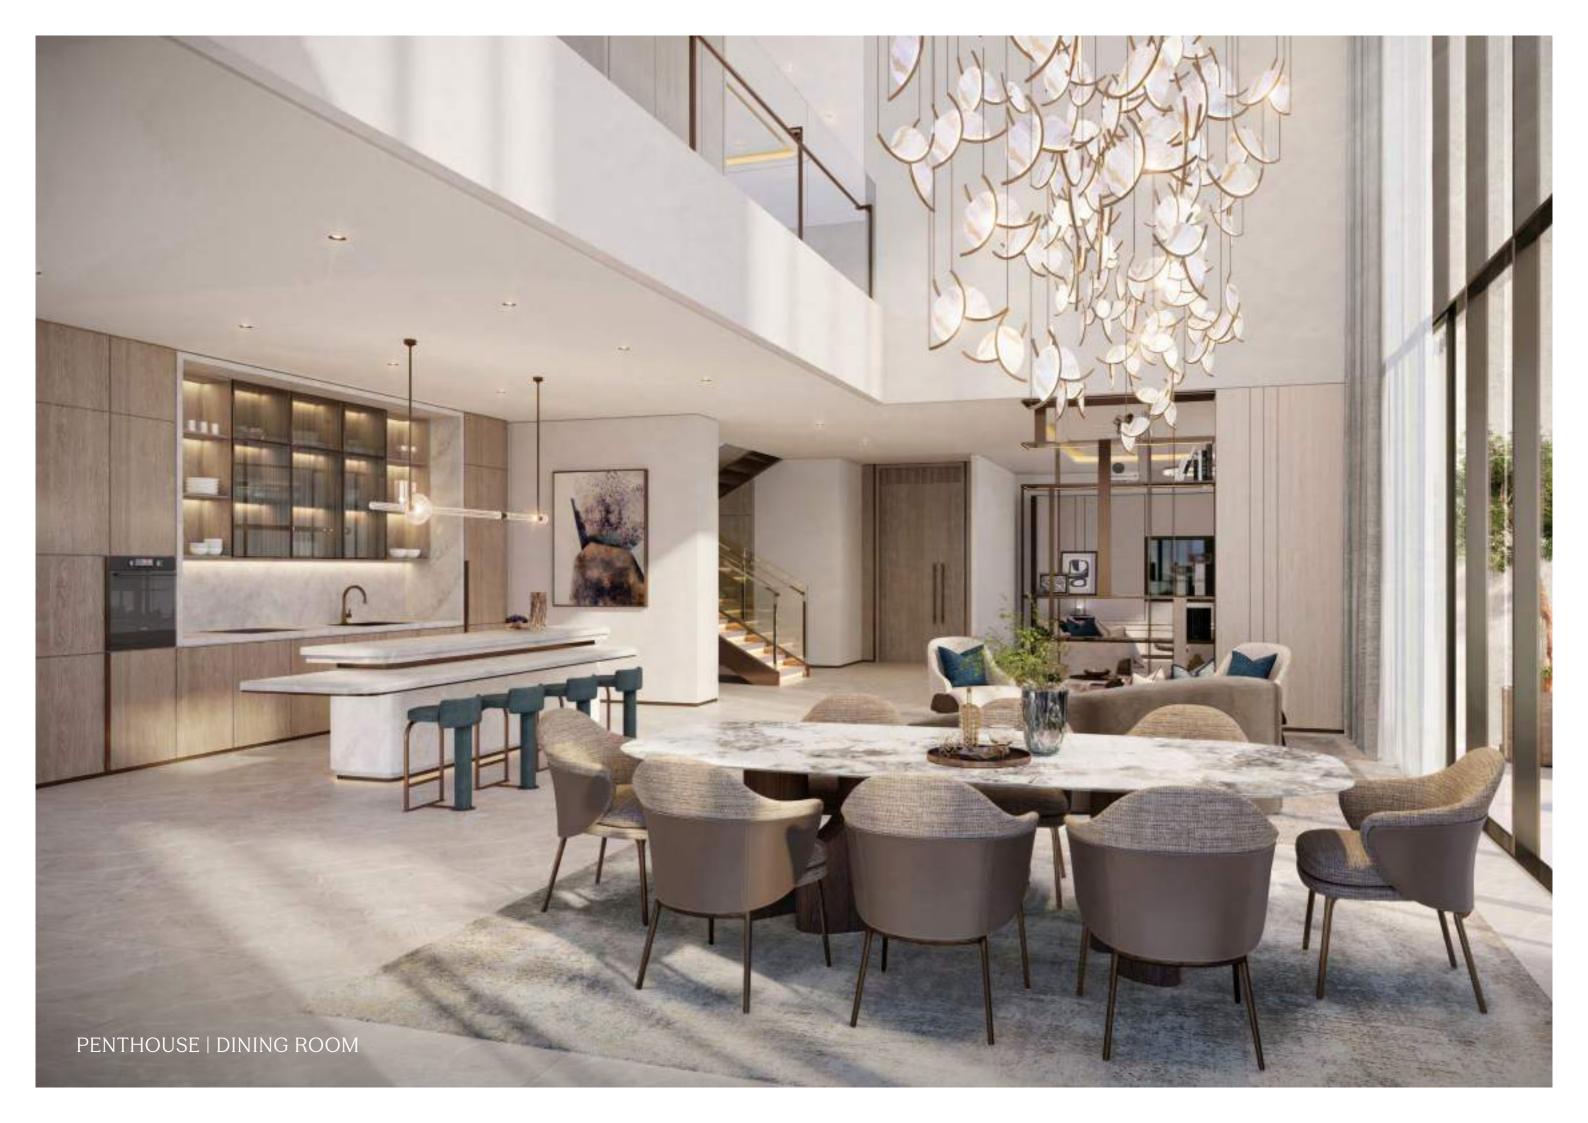

## PENTHOUSE LIVING ABOVE ALL ELSE

The five-bedroom penthouses rise above it all, featuring soaring double-height living and dining spaces, statement staircases, and expansive private terraces. With panoramic views of the Dubai skyline, lavish bedrooms, and spa-style bathrooms, every detail is crafted to deliver an exceptional lifestyle.

Generous living and dining areas flow seamlessly onto the private terrace, offering a breathtaking backdrop of the city perfect for elevated everyday living and sophisticated entertaining.