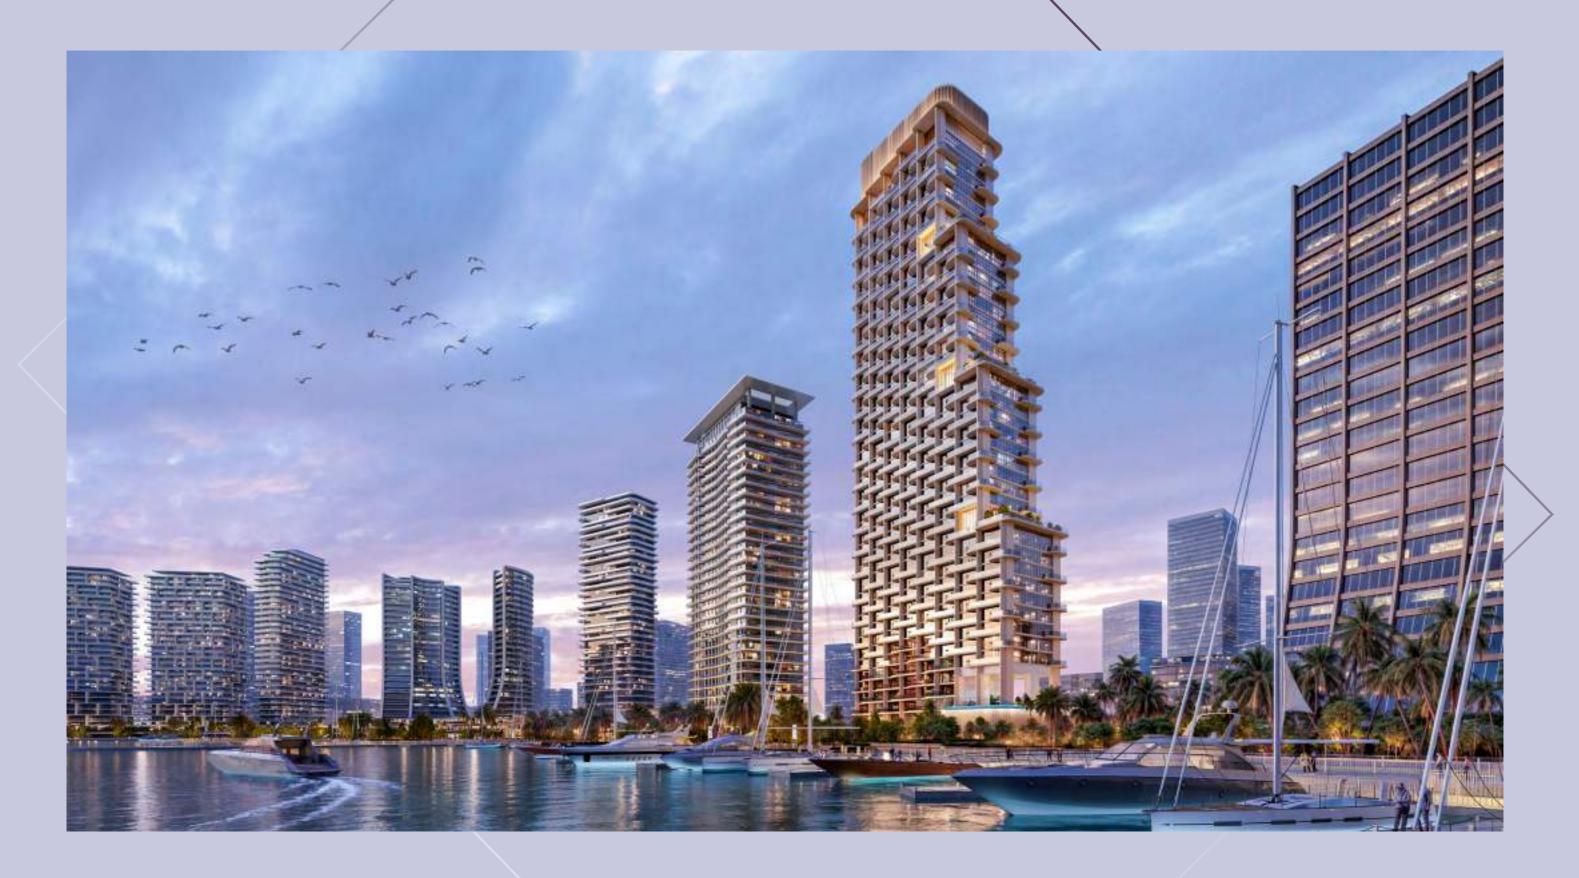

#### RISING ON THE EDGE

Atélis at d3 rises along the Creekside shoreline as a new landmark in Dubai's creative district. This residential waterfront icon reflects the spirit of d3, where forward-thinking design, environmental awareness, and purposeful innovation come together. With uninterrupted views of the water, Atélis at d3 offers a serene contrast to the energy of the city, bringing residents closer to nature while staying connected to creativity and culture.

#### ROOTED IN IMAGINATION

Designed by the visionary studio Skidmore, Owings & Merrill (SOM), the architects behind the iconic Burj Khalifa, Atélis at d3 draws inspiration from the elegance and resilience of a desert flower. Its architecture mirrors the delicate strength of this Emirate's bloom, with curving balconies layered like petals, giving the façade a fluid, organic form.