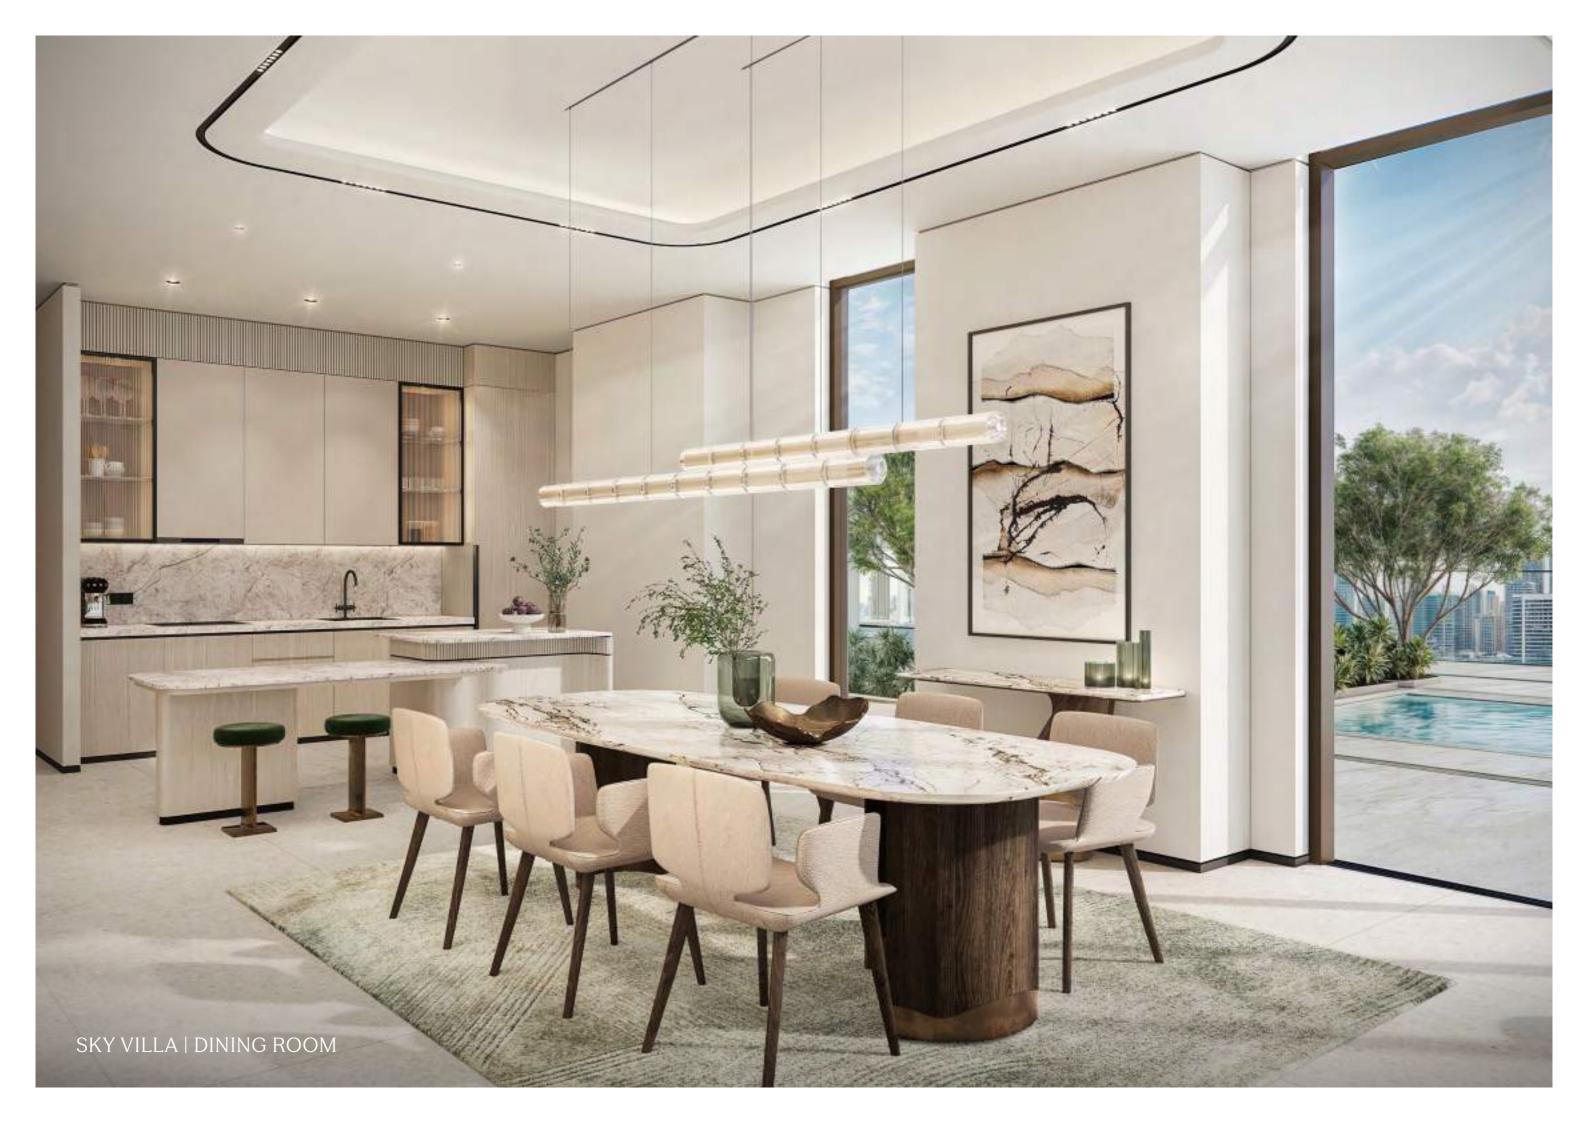

# RESIDENCES FRAMED BY VIEWS

Each one- to four-bedroom residence is a benchmark in contemporary elegance and comfort. Flowing, open-plan interiors are complemented by exquisitely finished kitchens and expansive bathrooms, designed to elevate daily living.

Generously sized bedrooms offer a perfect blend of comfort and sophistication, with ample space for built-in closets that enhance both convenience and style. Private balconies frame sweeping panoramic views of the Dubai skyline, creating a connection between indoor serenity and the world beyond.