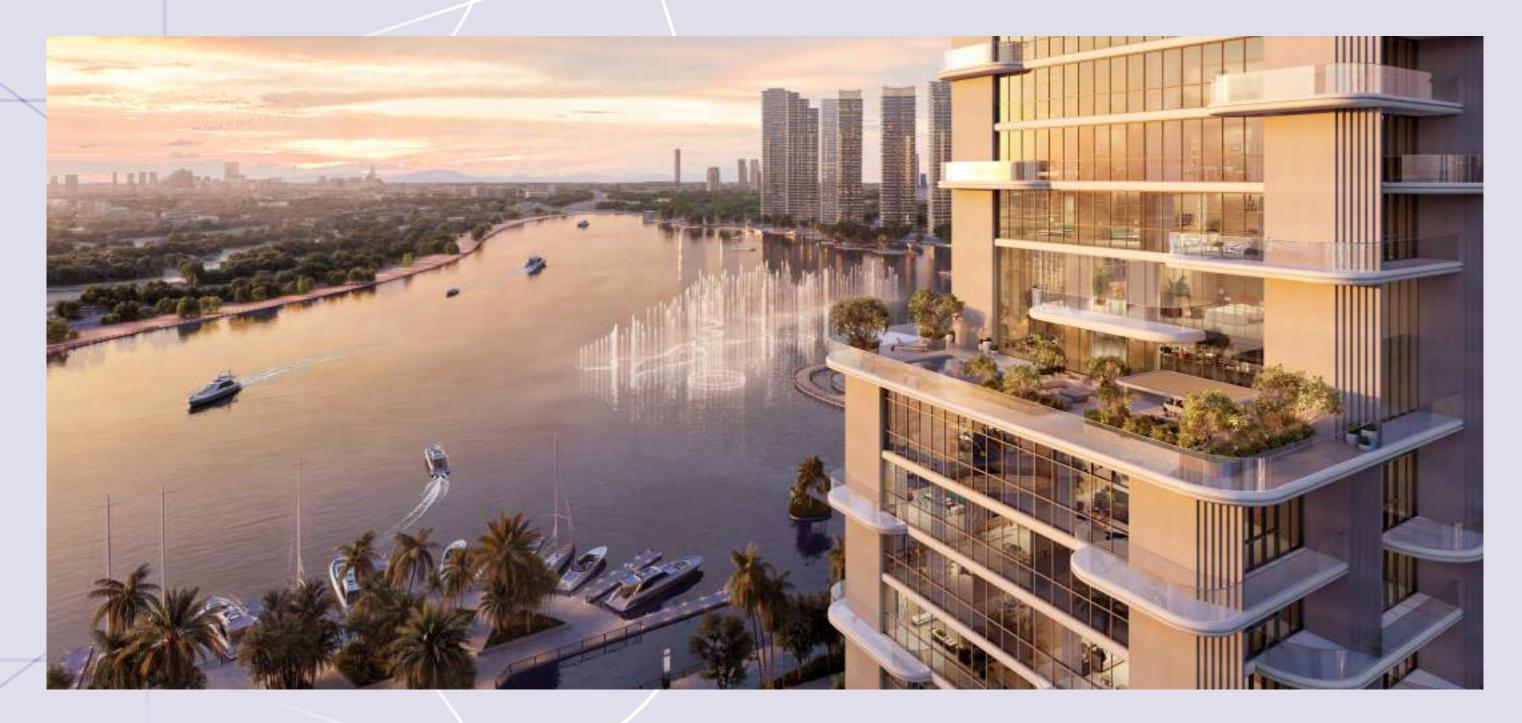

### CREATIVITY IS A DESTINATION

Strategically located near Dubai Creek, close to Downtown Dubai and iconic locations such as Burj Khalifa, The Dubai Mall, DIFC and Business Bay, d3 is a creative hub in the heart of Dubai which expands the city's spectacular views across Ras Al Khor Wildlife Sanctuary to the east and the famous Dubai skyline to the west.

A UNIQUE SKYLINE

Spanning 18 million square feet, d3 comes together to create a nurturing space where people can connect, create, and enjoy striking city views.

#### RISING ON THE EDGE

Atélis at d3 rises along the Creekside shoreline as a new landmark in Dubai's creative district. This residential waterfront icon reflects the spirit of d3, where forward-thinking design, environmental awareness, and purposeful innovation come together. With uninterrupted views of the water, Atélis at d3 offers a serene contrast to the energy of the city, bringing residents closer to nature while staying connected to creativity and culture.