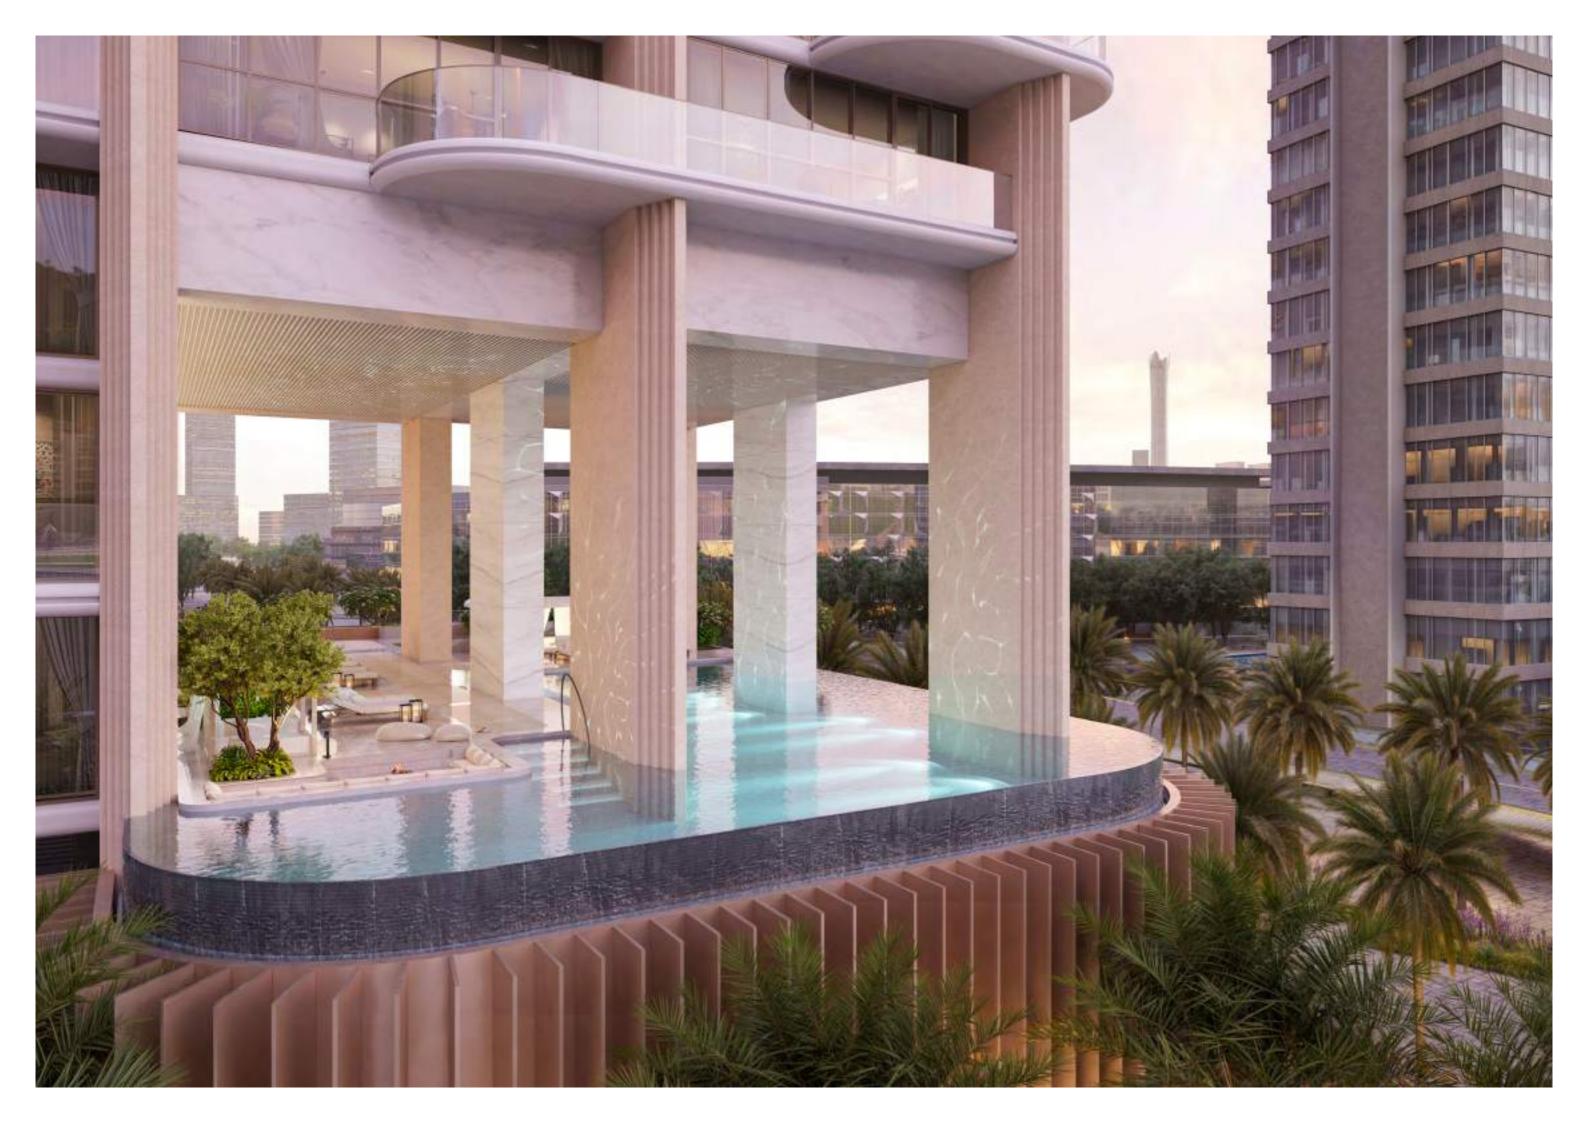

Higher up, an infinity pool and tranquil garden spaces offer residents a place for reflection and restoration, promoting both mental and physical well-being. With panoramic views of the Dubai skyline, the elevated wellness level invites residents to unwind in peaceful seclusion.

#### RISING ON THE EDGE

Atélis at d3 rises along the Creekside shoreline as a new landmark in Dubai's creative district. This residential waterfront icon reflects the spirit of d3, where forward-thinking design, environmental awareness, and purposeful innovation come together. With uninterrupted views of the water, Atélis at d3 offers a serene contrast to the energy of the city, bringing residents closer to nature while staying connected to creativity and culture.