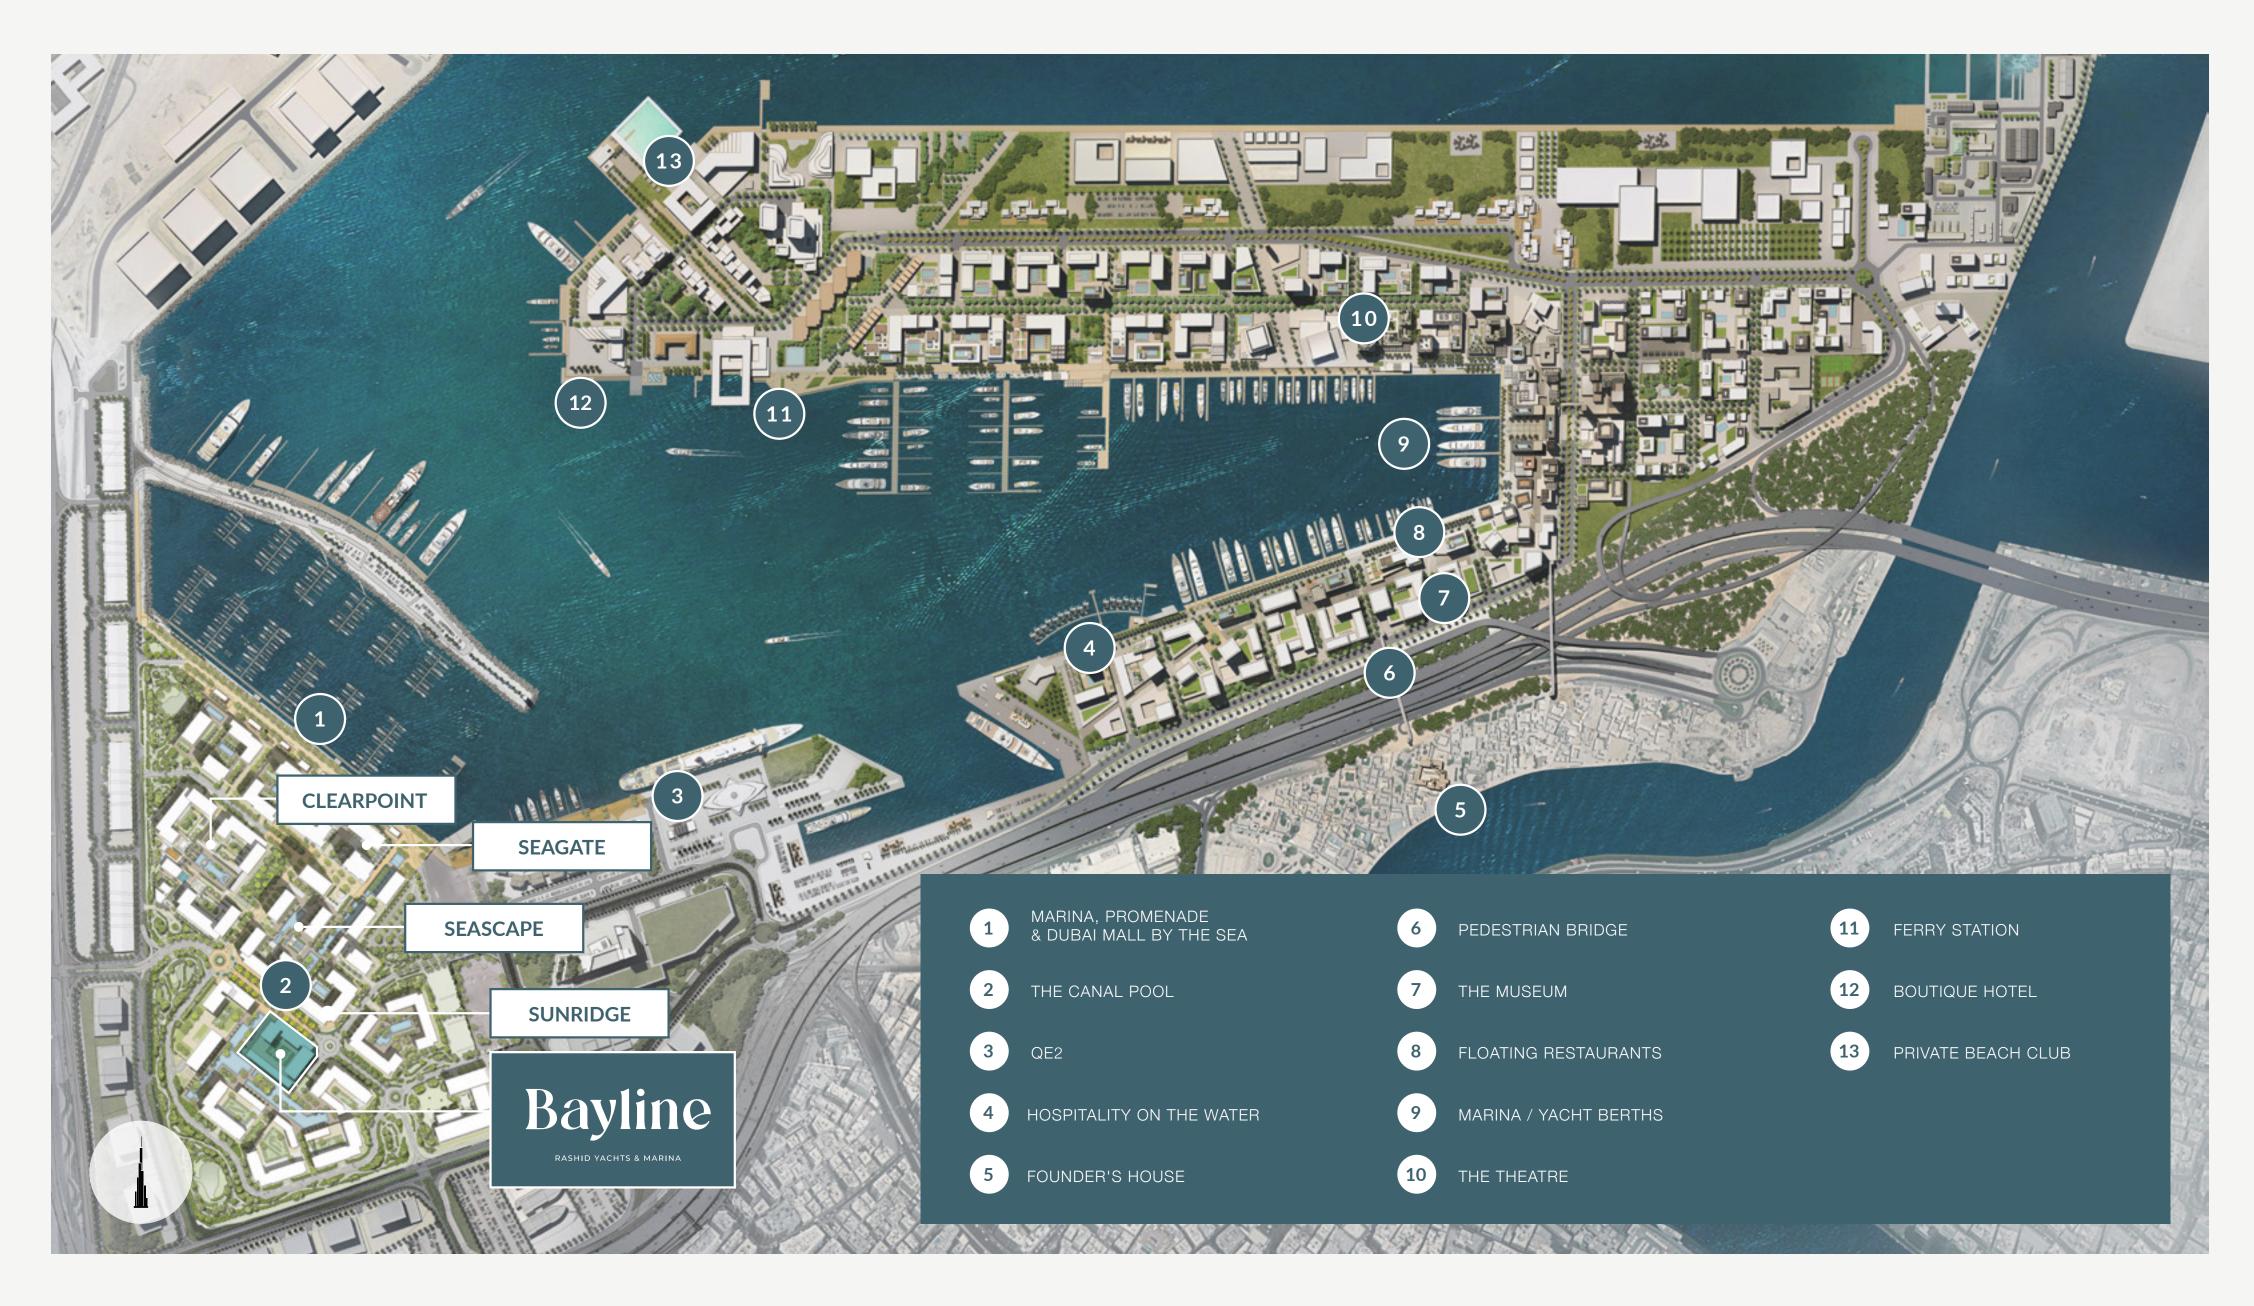

### **Rashid Yachts** & Marina

Rashid Yachts & Marina is the new global destination for discerning yacht owners to experience Dubai's buzzing scene in an elegant environment where beauty and luxury collide.

### Where Elegance Anchors in **Dubai's Heart**

Designed to encapsulate the ultimate modern waterfront architecture, it combines luxury residences and a full-service marina with an appealing mix of restaurants and shops.

### World-class Super Yacht Hub

The new Marina at Rashid Yachts & Marina offers convenient, hassle-free access to Dubai, accommodating 430 wet berths for yachts up to 100m long with a range of flexible berthing options, from a single night through to seasonal and annual stays.

- 430 Wet Berths
- Flexible Berthing Options
- For Yachts Up To 100m Long Floating Yacht Club

Rashid Yachts & Marina's Epicenter of Elegance

### A Thriving Promenade

During the day or long after the sun dips beyond the sea's horizon, the Promenade is the essence of the Marina's thriving life with a rich variety of dining options and an eclectic selection of stylish shops that will accommodate your every need.

### Shopping, Dining & Inspiration

When it comes to retail therapy, nobody does it better than Dubai. The nearby Downtown Dubai is a famous shopping district in Dubai, and it is filled with hip stores that cater to your every whim. Restaurants, cafes, lounges, and beach bars can all be found floating in Rashid Yachts & Marina's Promenade, whereas in Dubai's Downtown, you'll find the city's best restaurants and nightlife options, all within easy walking distance.

Located in one of Dubai's oldest neighbourhoods, every day brings fresh inspiration, thanks to the proximity of several cultural institutions including a theatre, a museum, and the former residence of Sheikh Saeed Al Maktoum.