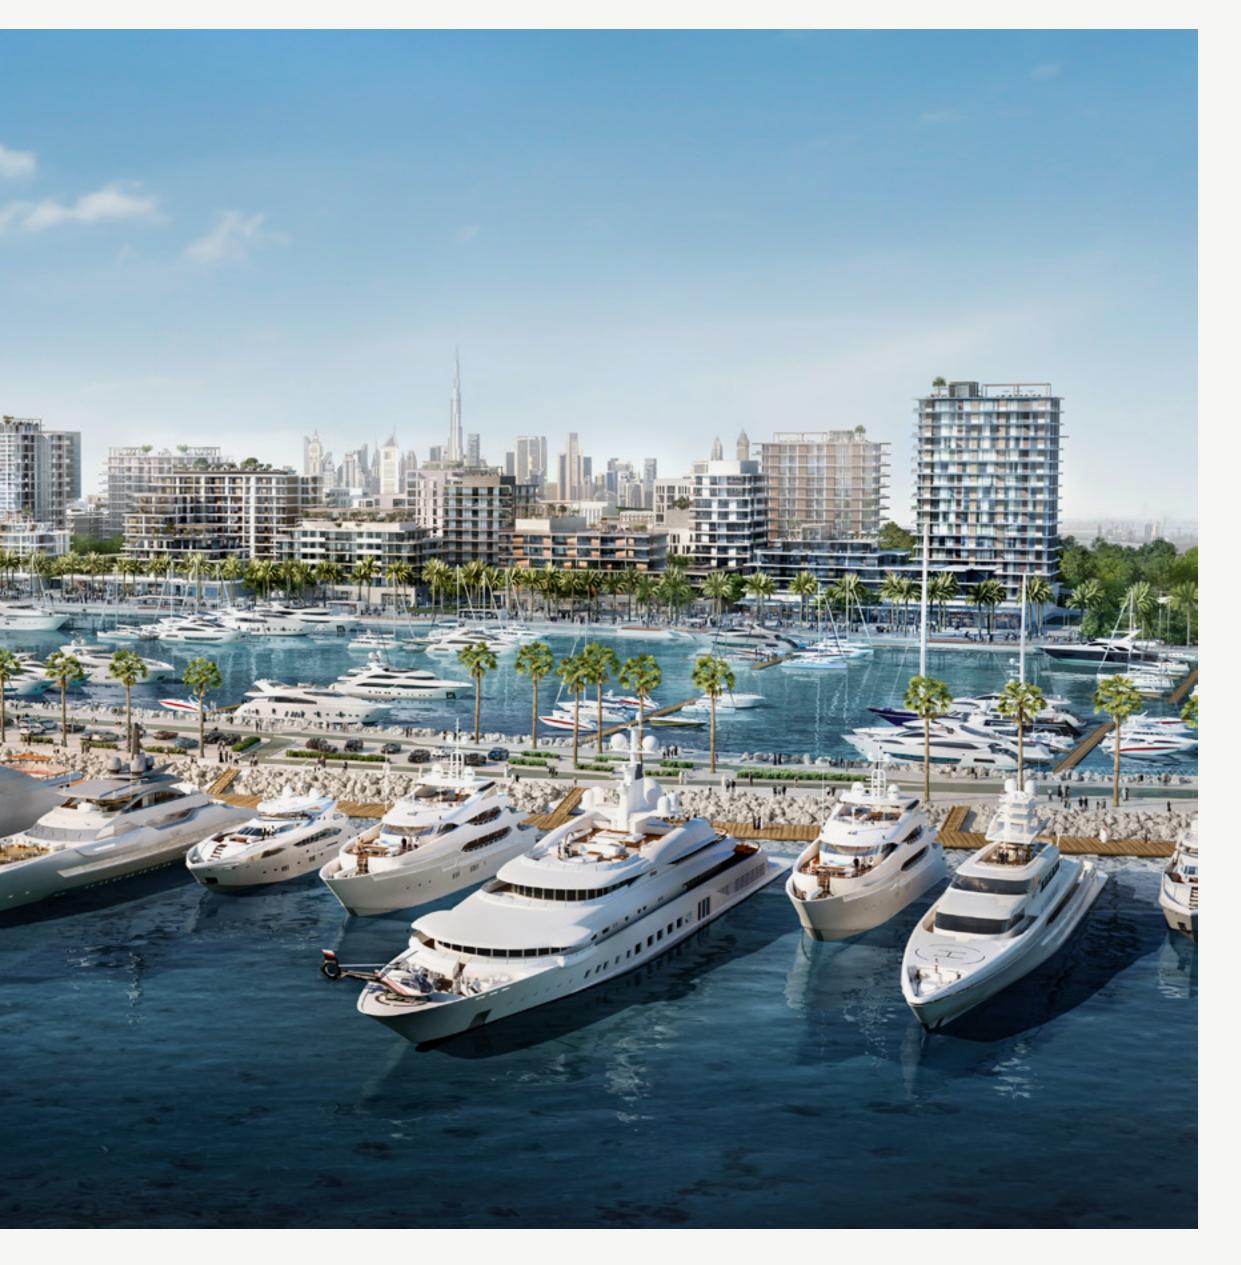

### **Rashid Yachts** & Marina

Rashid Yachts & Marina is the new global destination for discerning yacht owners to experience Dubai's buzzing scene in an elegant environment where beauty and luxury collide.

### Where Elegance Anchors in **Dubai's Heart**

Designed to encapsulate the ultimate modern waterfront architecture, it combines luxury residences and a full-service marina with an appealing mix of restaurants and shops.

### World-class Super Yacht Hub

The new Marina at Rashid Yachts & Marina offers convenient, hassle-free access to Dubai, accommodating 430 wet berths for yachts up to 100m long with a range of flexible berthing options, from a single night through to seasonal and annual stays.

- 430 Wet Berths
- Flexible Berthing Options
- For Yachts Up To 100m Long Floating Yacht Club

Rashid Yachts & Marina's Epicenter of Elegance

### A Thriving Promenade

During the day or long after the sun dips beyond the sea's horizon, the Promenade is the essence of the Marina's thriving life with a rich variety of dining options and an eclectic selection of stylish shops that will accommodate your every need.