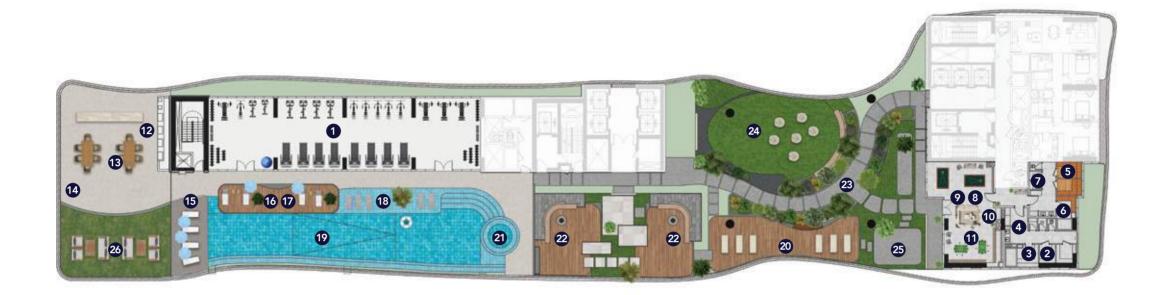

#### 26TH FLOOR (AMENITY FLOOR)

8.

Multi Purpose Hall

10. Lounge Coffee Bar

11. Lounge Kitchen

9. Dining Area

#### Indoor Amenities

- 1. Skyfit Gym
- 2. Male Sauna and Steam Room
- 3. Male Ice Room
- 4. Male Changing Room
- 5. Female Sauna and Steam Room
- 6. Female Ice Room
- 7. Female Changing Room

#### Outdoor Amenities

- 12. Barbecue Area
- 13. Rooftop Dining Area
- 14. Scenic Photo zone
- 15. Cabanas
- 16. Leisure Seating
- 17. Sun Bed
- 18. Baja Shelf
- 19. Sky Deck 35m Infinity Pool

- 20. Yoga Deck
- 21. Rooftop Jacuzzi
- 22. Fire Pit lounge
- 23. Forest Trail
- 24. Outdoor Cinema
- 25. Zen Garden
- 26. Rooftop Grass Zone