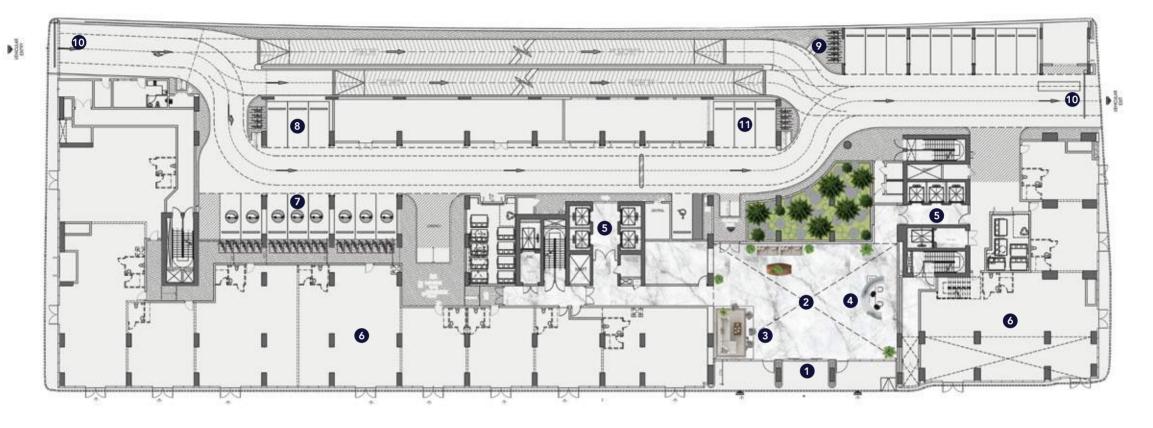

#### Ground Floor Amenities

- 1. Main Entrance
- 2. Double Height Lobby
- 3. Lobby Lounge
- 4. Lobby Reception
- 5. Lift Lobby
- 6. Showroom & Retail Units

- 7. Retail Parking
- 8. EV Charging Station
- 9. Bicycle Parking
- 10. Parking Entrance & Exit
- 11. People Of Determination Parking