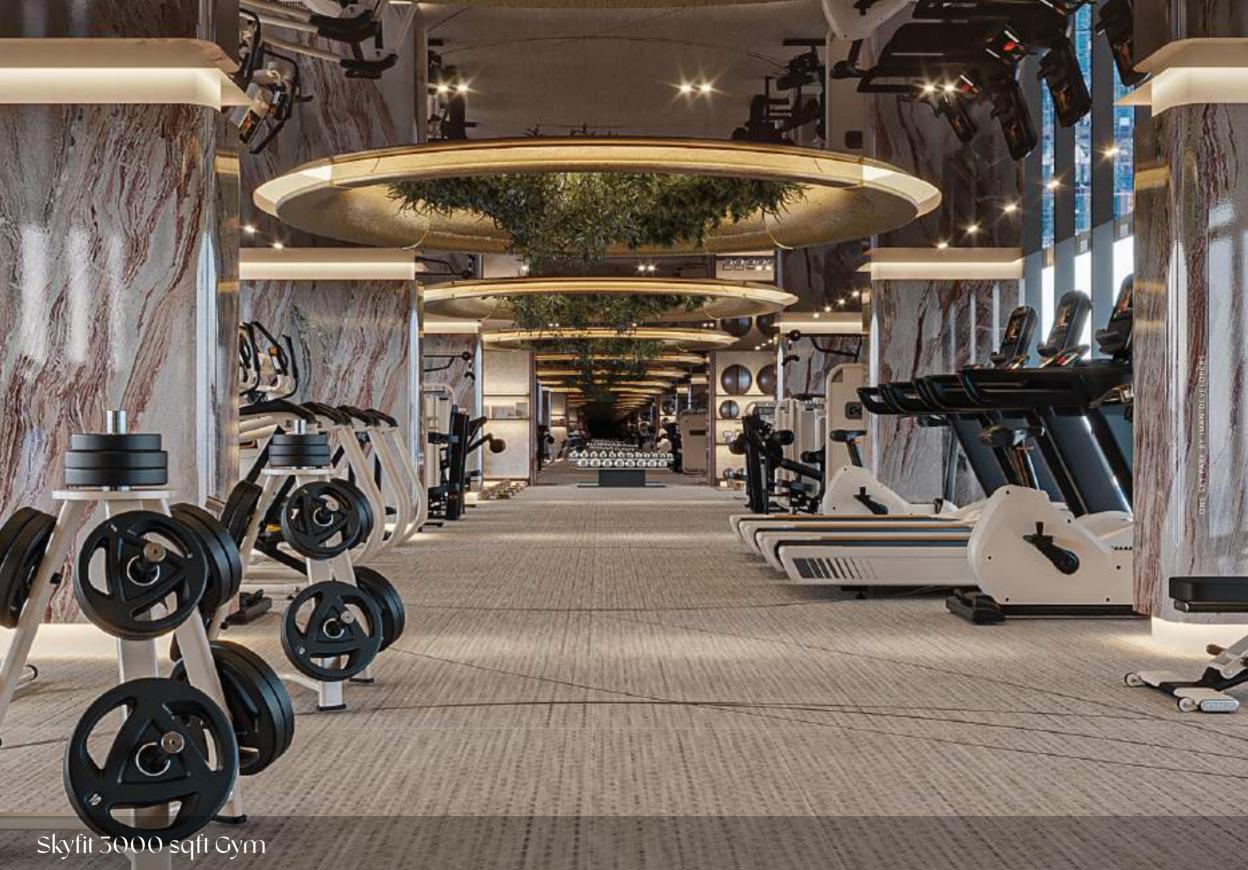

#### Indoor Amenities

- 1. Skyfit Gym
- 2. Male Sauna and Steam Room
- 3. Male Ice Room
- 4. Male Changing Room
- 5. Female Sauna and Steam Room
- 6. Female Ice Room
- 7. Female Changing Room