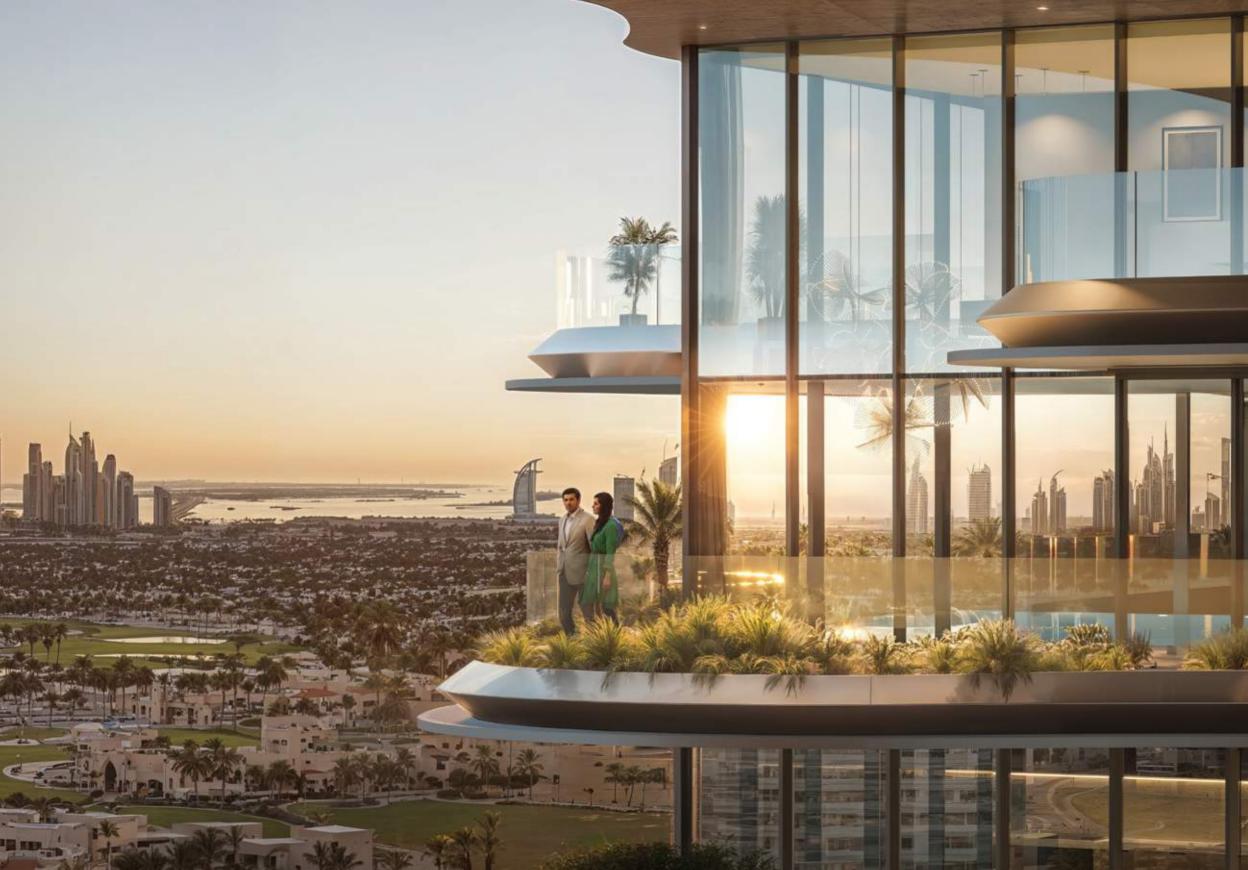

#### An Architectural Masterpiece

The towers of One Sky Park rise with a striking elegance, each boasting a gracefully curved facade that captures the essence of modern sophistication. The design's bold curves create a dynamic interplay of light and shadow, giving the towers an ever-changing visual appeal. Crowned by a stunning sky bridge, which forms a mesmerizing hollow between the towers, this architectural marvel offers a panoramic vista that redefines luxury. The bridge's sleek, open design not only enhances the towers' aesthetic allure but also creates a unique space for residents to connect with their surroundings and enjoy breathtaking views from above.

## Waves Of Opulence

The design concept of One Sky Park is a seamless blend of high fashion and architectural innovation, drawing inspiration from Iman's iconic style and the fluidity of waves. The building's elegant, wave-like facade captures the essence of motion, creating a dynamic yet harmonious structure that stands as a beacon of luxury living. Each curve and contour reflects Iman's commitment to bold design and timeless sophistication, elevating One Sky Park into a symbol of modern elegance and opulence in the heart of Dubai.