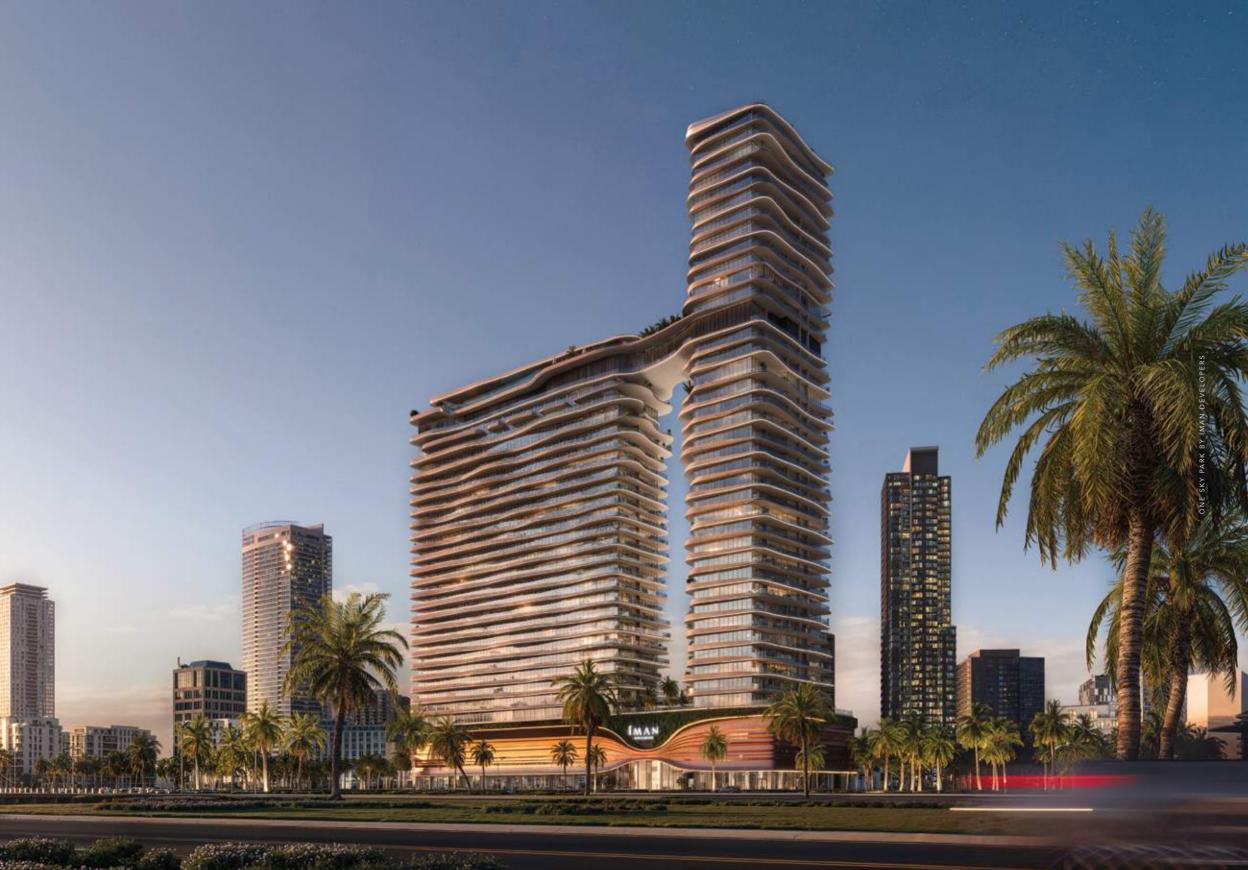

#### An Architectural Masterpiece

The towers of One Sky Park rise with a striking elegance, each boasting a gracefully curved facade that captures the essence of modern sophistication. The design's bold curves create a dynamic interplay of light and shadow, giving the towers an ever-changing visual appeal. Crowned by a stunning sky bridge, which forms a mesmerizing hollow between the towers, this architectural marvel offers a panoramic vista that redefines luxury. The bridge's sleek, open design not only enhances the towers' aesthetic allure but also creates a unique space for residents to connect with their surroundings and enjoy breathtaking views from above.

## Waves Of Opulence

The design concept of One Sky Park is a seamless blend of high fashion and architectural innovation, drawing inspiration from Iman's iconic style and the fluidity of waves. The building's elegant, wave-like facade captures the essence of motion, creating a dynamic yet harmonious structure that stands as a beacon of luxury living. Each curve and contour reflects Iman's commitment to bold design and timeless sophistication, elevating One Sky Park into a symbol of modern elegance and opulence in the heart of Dubai.