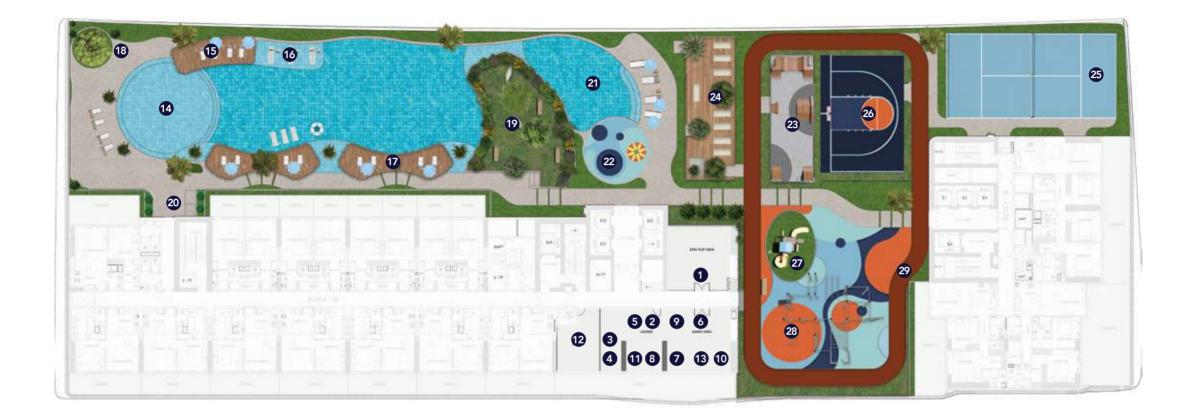

#### First Floor Outdoor Amenities Deck 35,000 Sq Ft

Rooftop Sky Deck 19,000 Sq Ft

**Total Indoor Amenities** 15,000 Sq Ft

**Total Amenities** Approx. 70,000 Sq Ft

#### Outdoor Amenities

- 14. Beach Edge Pool
- 15. Sun Loungers Area
- 16. Baja Shelf
- 17. Leisure Seating
- 18. Cabanas
- 19. Hammock Park
- 20. Outdoor Shower
- 21. Kids Pool

- 22. Kids Splash Pad
- 23. Skate Park
- 24. Yoga Deck
- 25. Padel Tennis Court
- 26. Basketball Court
- 27. Outdoor Kids Playground
- 28. Outdoor/Jungle Gym
- 29. Jogging Track