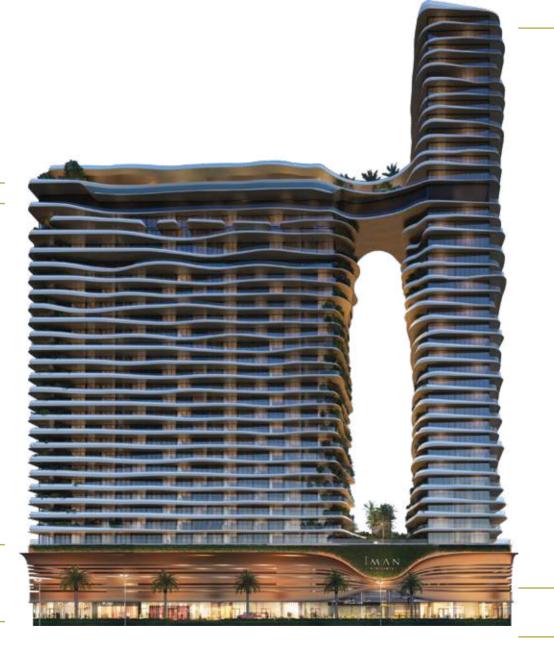

#### An Architectural Masterpiece

The towers of One Sky Park rise with a striking elegance, each boasting a gracefully curved facade that captures the essence of modern sophistication. The design's bold curves create a dynamic interplay of light and shadow, giving the towers an ever-changing visual appeal. Crowned by a stunning sky bridge, which forms a mesmerizing hollow between the towers, this architectural marvel offers a panoramic vista that redefines luxury. The bridge's sleek, open design not only enhances the towers' aesthetic allure but also creates a unique space for residents to connect with their surroundings and enjoy breathtaking views from above.

## Waves Of Opulence

The design concept of One Sky Park is a seamless blend of high fashion and architectural innovation, drawing inspiration from Iman's iconic style and the fluidity of waves. The building's elegant, wave-like facade captures the essence of motion, creating a dynamic yet harmonious structure that stands as a beacon of luxury living. Each curve and contour reflects Iman's commitment to bold design and timeless sophistication, elevating One Sky Park into a symbol of modern elegance and opulence in the heart of Dubai.

Featured by

CERAMICS

**37th Floor** Penthouse (Tower B)

One Sky Park featured by Versace Ceramics includes two towers that embody a seamless blend of luxury and functionality. Tower A provides exclusive amenities spread across multiple levels, while Tower B, the taller of the two, with 37 floors, is crowned with opulent penthouses. The building's design showcases a dynamic structural expression that elevates the living experience to new heights.