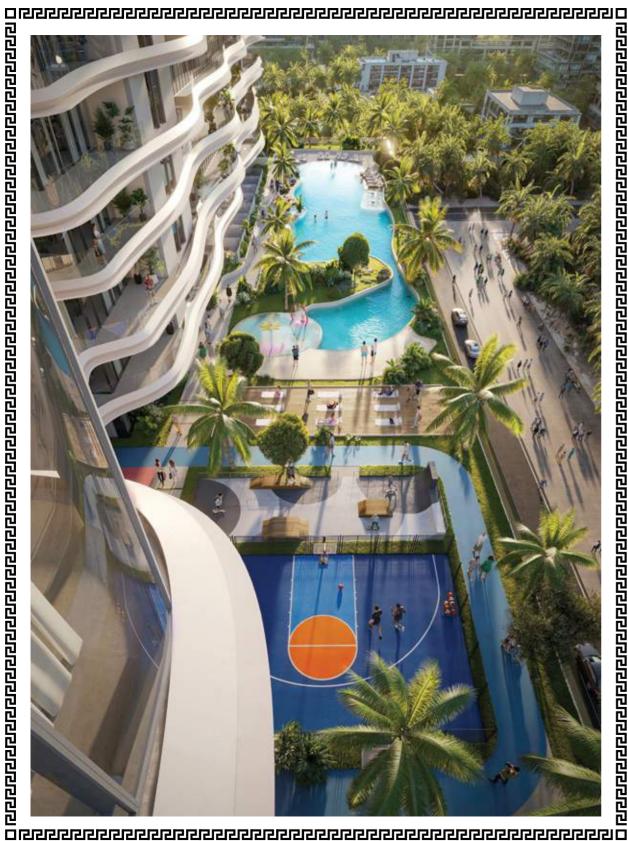

## Community Living, Redefined

One Sky Park offers a curated collection of luxury amenities designed to enrich daily living. At the heart of the experience is the expansive amenity deck, the community's vibrant hub, featuring a 35m sky deck infinity pool, state-of-the-art jungle gym, basketball court, skate park, and exclusive lounge and game zones. Here, residents enjoy a seamless blend of relaxation and socialization, surrounded by lush landscapes and panoramic views, making every moment truly extraordinary.

#### Outdoor Amenities

- 14. Beach Edge Pool
- 15. Sun Loungers Area
- 16. Baja Shelf
- 17. Leisure Seating
- 18. Cabanas
- 19. Hammock Park
- 20. Outdoor Shower
- 21. Kids Pool

- 22. Kids Splash Pad
- 23. Skate Park
- 24. Yoga Deck
- 25. Padel Tennis Court
- 26. Basketball Court
- 27. Outdoor Kids Playground
- 28. Outdoor/Jungle Gym
- 29. Jogging Track