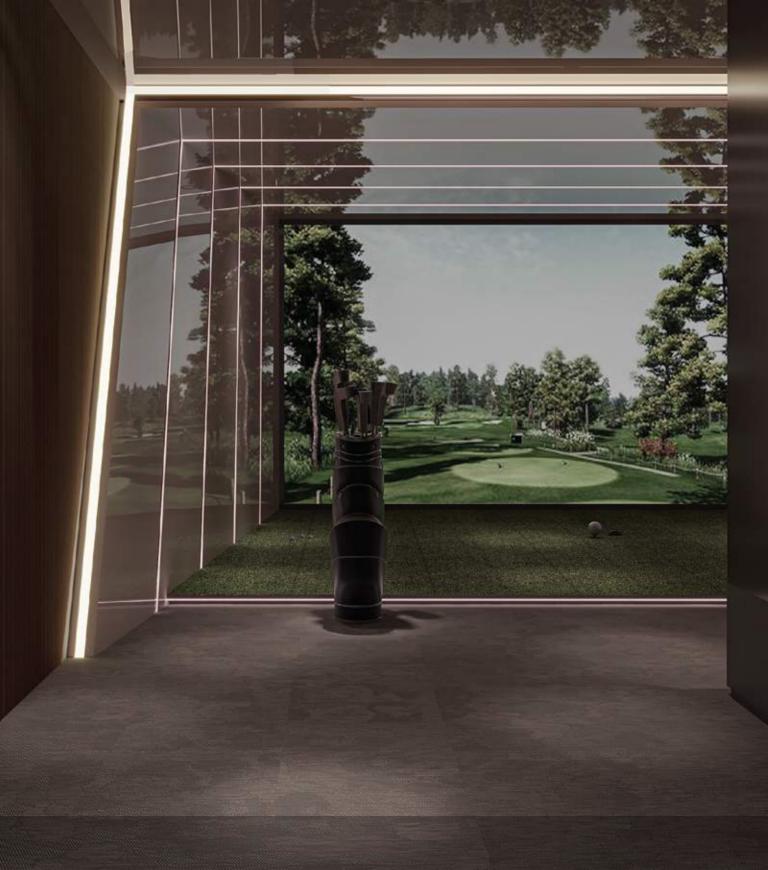

Sky Deck 35m Infinity Pool

minimum

2

Sky Deck Pool & Zen Zone

Virtual Reality Golf

#### Indoor Amenities

- 1. Indoor Kids Play Area
- 2. Multipurpose Lounge
- 3. Library Wall
- 4. Working Station
- 5. Coffee Bar
- 6. Games Zone

- 7. Pool Table
- 8. Lounge Seating
  - 9. Foosball Table
  - 10. Arcade Zone
  - 11. Gaming Console Station
- 12. Virtual Reality Golf
  - 13. Air Hockey