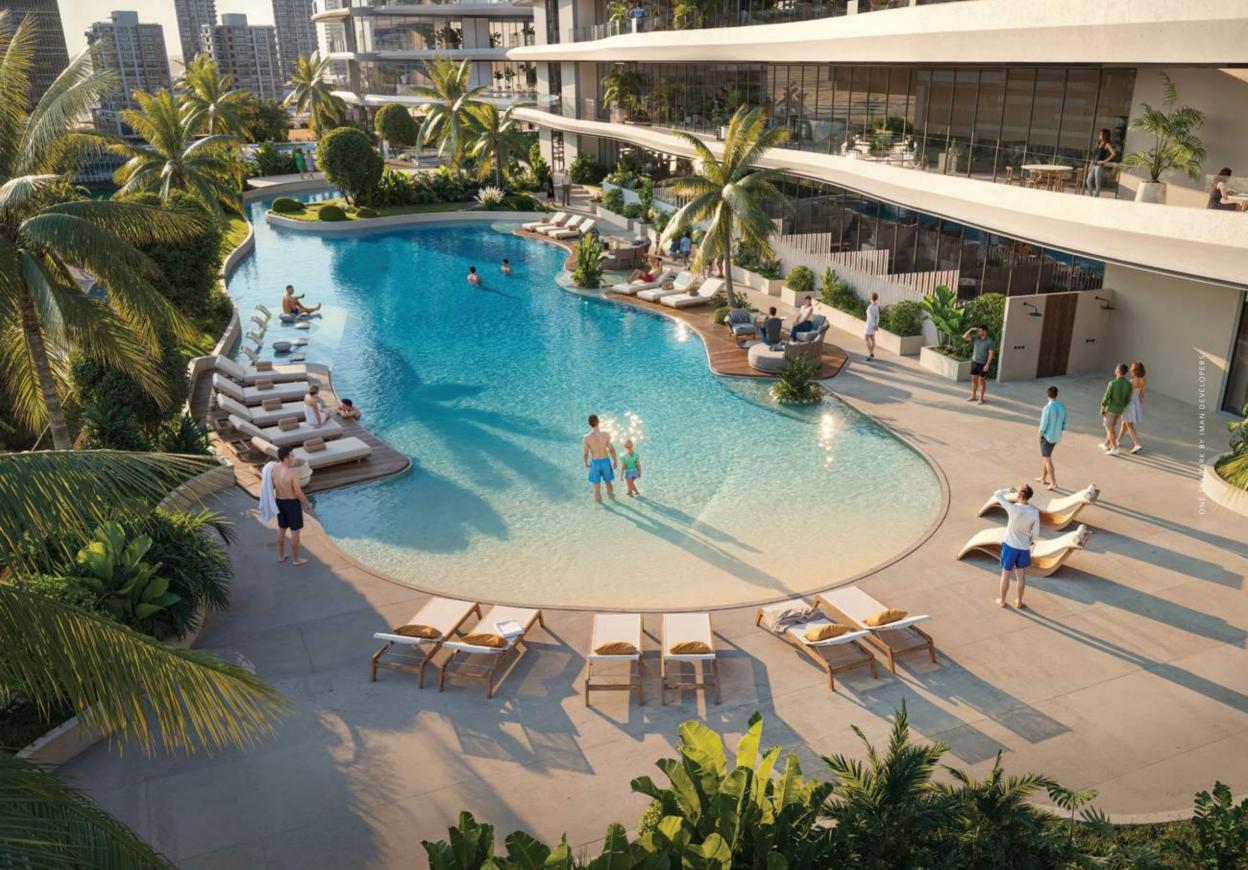

## Community Living, Redefined

One Sky Park offers a curated collection of luxury amenities designed to enrich daily living. At the heart of the experience is the expansive amenity deck, the community's vibrant hub, featuring a 35m sky deck infinity pool, state-of-the-art jungle gym, basketball court, skate park, and exclusive lounge and game zones. Here, residents enjoy a seamless blend of relaxation and socialization, surrounded by lush landscapes and panoramic views, making every moment truly extraordinary.

#### Outdoor Amenities

- 14. Beach Edge Pool
- 15. Sun Loungers Area
- 16. Baja Shelf
- 17. Leisure Seating
- 18. Cabanas
- 19. Hammock Park
- 20. Outdoor Shower
- 21. Kids Pool

- 22. Kids Splash Pad
- 23. Skate Park
- 24. Yoga Deck
- 25. Padel Tennis Court
- 26. Basketball Court
- 27. Outdoor Kids Playground
- 28. Outdoor/Jungle Gym
- 29. Jogging Track