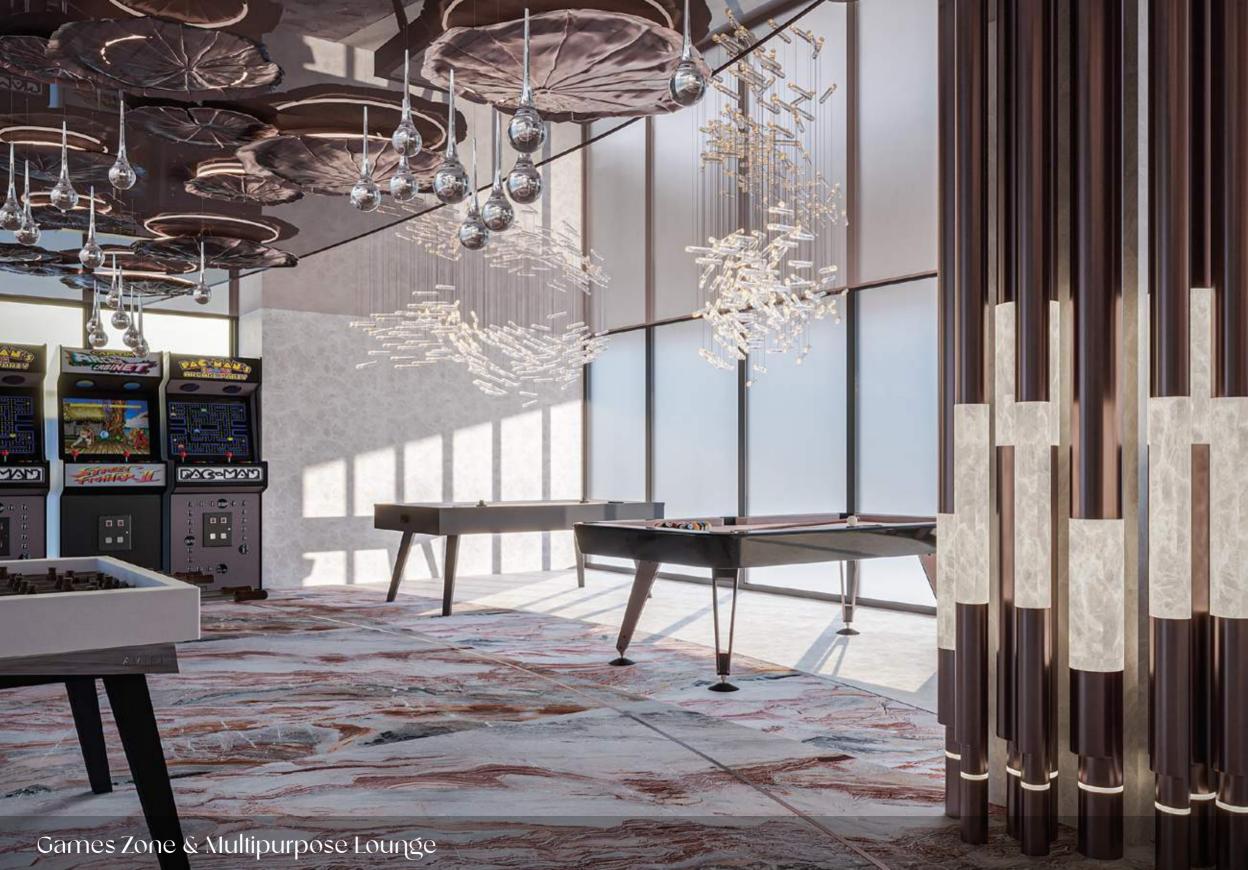

## Community Living, Redefined

One Sky Park offers a curated collection of luxury amenities designed to enrich daily living. At the heart of the experience is the expansive amenity deck, the community's vibrant hub, featuring a 35m sky deck infinity pool, state-of-the-art jungle gym, basketball court, skate park, and exclusive lounge and game zones. Here, residents enjoy a seamless blend of relaxation and socialization, surrounded by lush landscapes and panoramic views, making every moment truly extraordinary.

#### Indoor Amenities

- 1. Indoor Kids Play Area
- 2. Multipurpose Lounge
- 3. Library Wall
- 4. Working Station
- 5. Coffee Bar
- 6. Games Zone

- 7. Pool Table
- 8. Lounge Seating
  - 9. Foosball Table
  - 10. Arcade Zone
  - 11. Gaming Console Station
- 12. Virtual Reality Golf
  - 13. Air Hockey