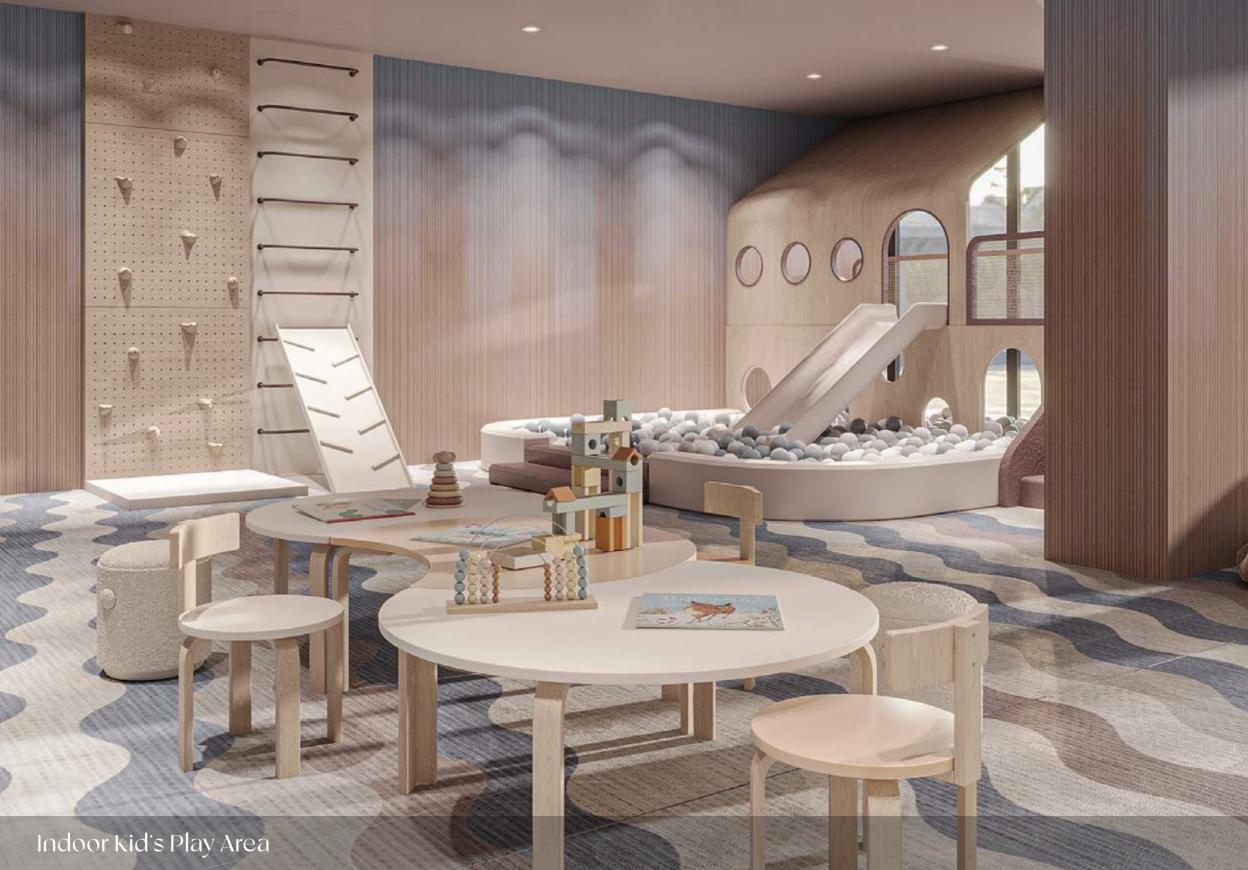

#### Indoor Amenities

- 1. Indoor Kids Play Area
- 2. Multipurpose Lounge
- 3. Library Wall
- 4. Working Station
- 5. Coffee Bar
- 6. Games Zone

- 7. Pool Table
- 8. Lounge Seating
  - 9. Foosball Table
  - 10. Arcade Zone
  - 11. Gaming Console Station
- 12. Virtual Reality Golf
  - 13. Air Hockey