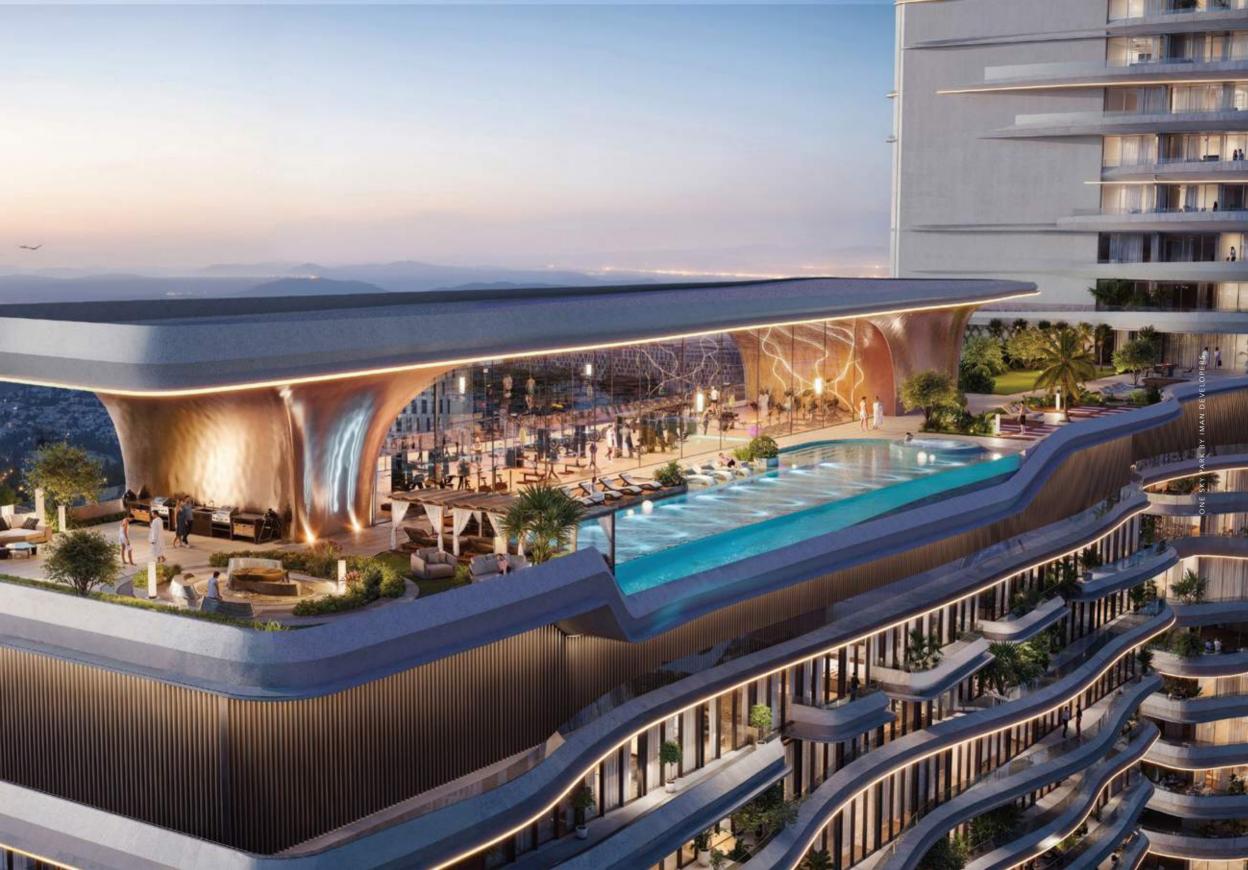

Sky Deck 35m Infinity Pool

minimum

2

Sky Deck Pool & Zen Zone

Virtual Reality Golf

## Community Living, Redefined

One Sky Park offers a curated collection of luxury amenities designed to enrich daily living. At the heart of the experience is the expansive amenity deck, the community's vibrant hub, featuring a 35m sky deck infinity pool, state-of-the-art jungle gym, basketball court, skate park, and exclusive lounge and game zones. Here, residents enjoy a seamless blend of relaxation and socialization, surrounded by lush landscapes and panoramic views, making every moment truly extraordinary.

### Rooftop Amenities

#### Outdoor Amenities

- 12. Barbecue Area
- 13. Rooftop Dining Area
- 14. Scenic Photo zone
- 15. Cabanas
- 16. Leisure Seating
- 17. Sun Bed
- 18. Baja Shelf
- 19. Sky Deck 35m Infinity Pool

- 20. Yoga Deck
- 21. Rooftop Jacuzzi
- 22. Fire Pit lounge
- 23. Forest Trail
- 24. Outdoor Cinema
- 25. Zen Garden
- 26. Rooftop Grass Zone