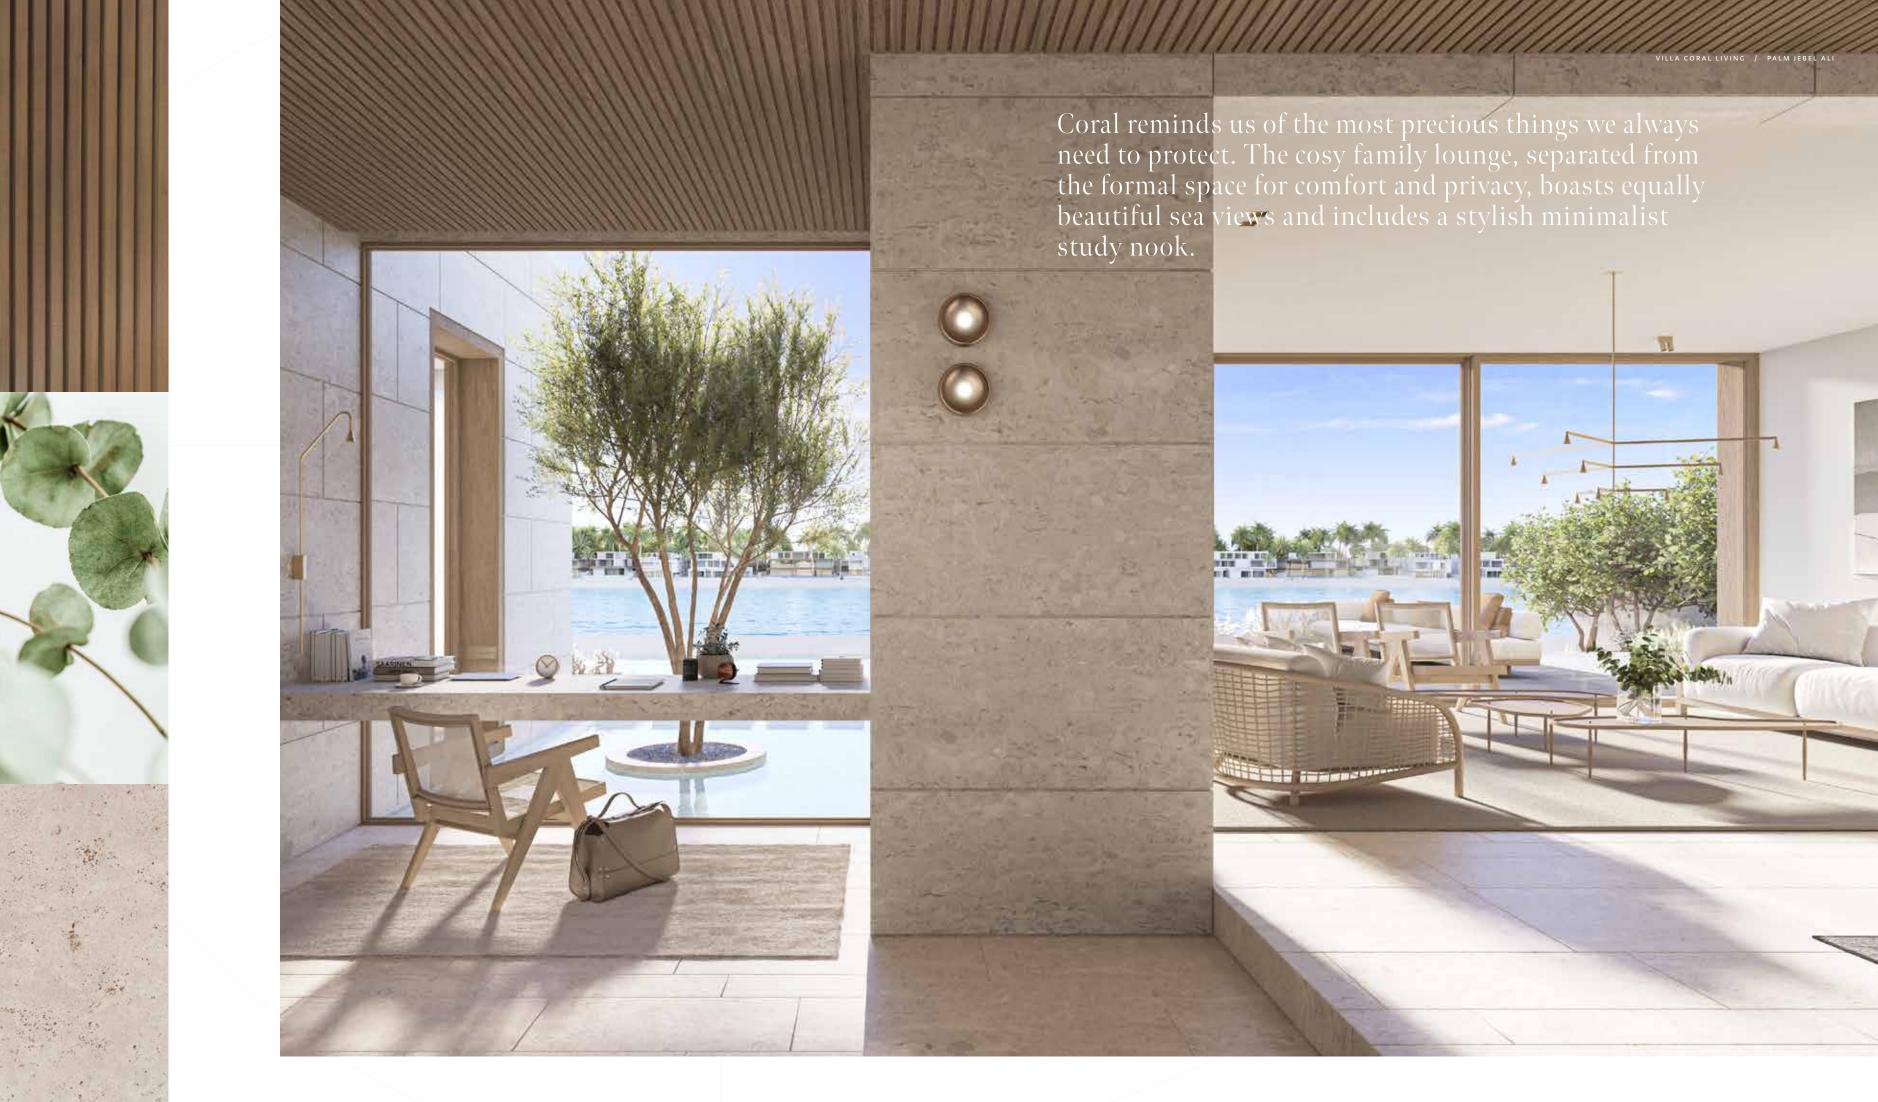

#### A HOME IN TUNE WITH ITS ENVIRONMENT.

From the sophisticated home office off the foyer to the breathtaking formal dining room at the heart of the home, the space unfolds gradually, allowing you to enjoy enhanced levels of privacy.

PERFECTLY BALANCED.

The distinct design of this property balances formal and private areas, contemporary and vernacular architectural elements, and both cool and warm natural materials to create an utterly captivating and harmonious home, perfectly in tune with its surroundings. Residents will feel as if they are a part of the nature surrounding them, like the coral in its natural habitat. Every day will be a voyage to discover new, regenerated happiness.