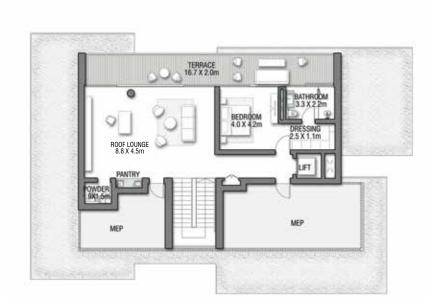

GROUND FLOOR

SECOND FLOOR

FIRST FLOOR

VILLA

#### C O R A L L I V I N G

Coral Villas Collection

G + 2

#### 7 BEDROOMS + FORMAL AND FAMILY LOUNGES + OFFICE + ROOF LOUNGE AND TERRACE

| FLOOR TYPE                       | SQ. M.   | SQ. FT.   |
|----------------------------------|----------|-----------|
| Ground Floor                     | 421.51   | 4,537.10  |
| Balcony / Terrace / Porch-GF     | 7.24     | 77.93     |
| First Floor Area                 | 328.33   | 3,534.11  |
| Balcony / Terrace – First Floor  | 26.35    | 283.63    |
| Second Floor Area                | 138.29   | 1,488.54  |
| Balcony / Terrace – Second Floor | 35.84    | 385.78    |
| Garage - Covered                 | 85.00    | 914.93    |
| TOTAL BUILT-UP AREA              | 1,042.56 | 11,222.02 |
|                                  |          |           |
| Garage with Pergola              | 0.0      | 0.0       |
| TOTAL AREA                       | 1,042.56 | 11,222.02 |