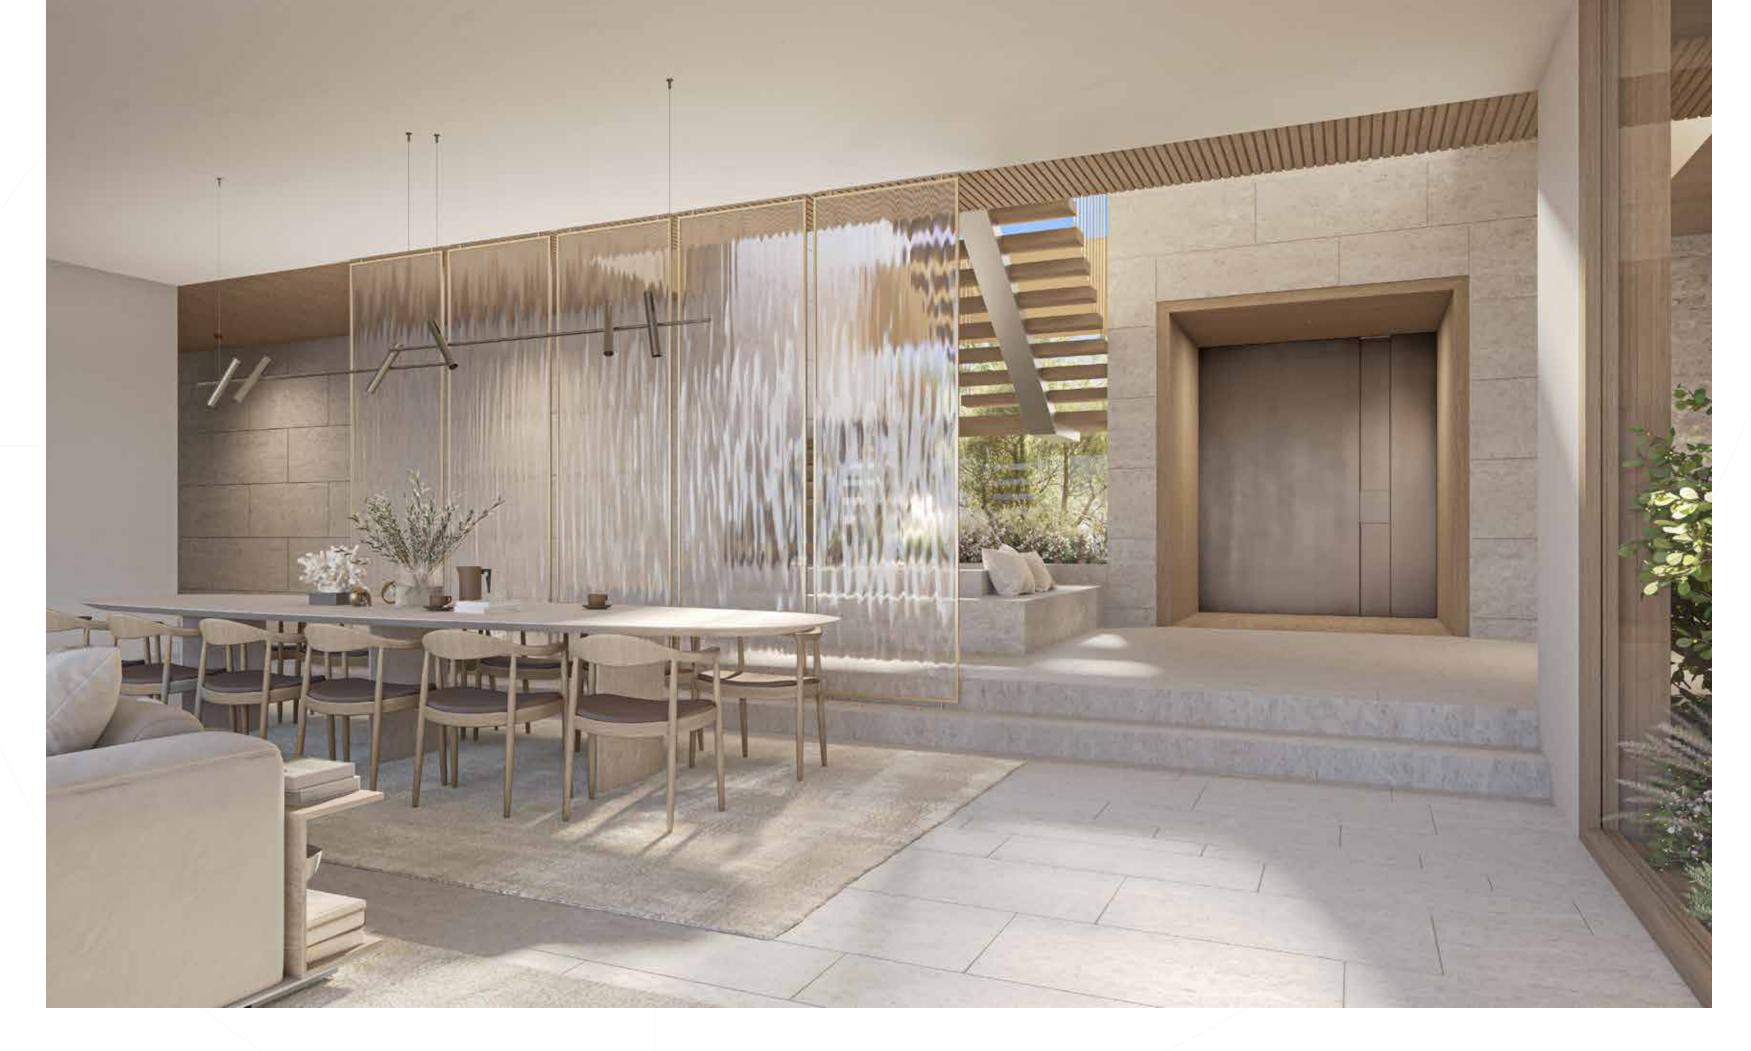

IN ADDITION TO OFFERING STUNNING WATER VIEWS, THE SPACIOUS AND OPEN-PLAN FORMAL LIVING SPACE IS BRIGHT AND AIRY, SHOWCASING THE STRIKING CANTILEVERED STAIRCASE THAT FLOATS ABOVE THE ENTRANCE.

CORAL AND WATER: A PERFECT NATURAL BALANCE.

THE LARGE FAMILY DINING ROOM AND SHOW KITCHEN FEATURE

MARVELLOUS LEVELS OF NATURAL LIGHT AND PROVIDE THE IDEAL SPACE FOR

INTIMATE FAMILY GET-TOGETHERS AND DAILY LIFE.

Make this home your own. With its chic, contemporary minimalistic forms, and versatile spaces, you can add your own personal style.