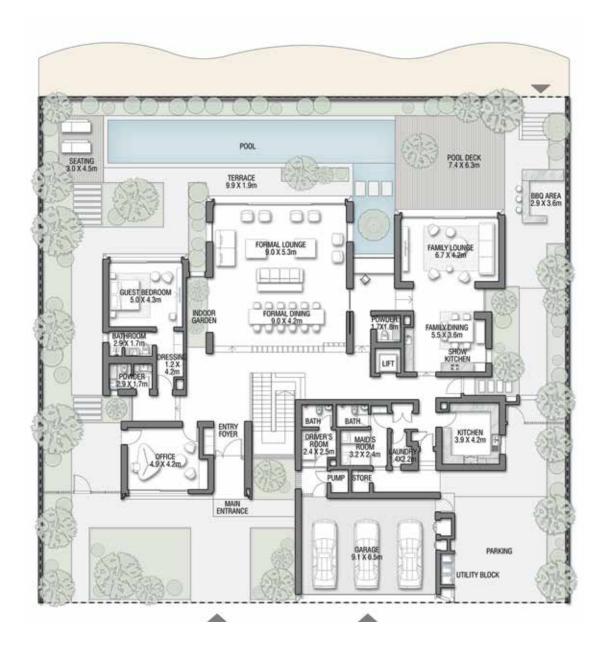

GROUND FLOOR

SECOND FLOOR

FIRST FLOOR

VILLA

#### C O R A L L I V I N G

Coral Villas Collection

G + 2

#### 7 BEDROOMS + FORMAL AND FAMILY LOUNGES + OFFICE + ROOF LOUNGE AND TERRACE

| FLOOR TYPE                       | SQ. M.   | SQ. FT.   |
|----------------------------------|----------|-----------|
| Ground Floor                     | 421.51   | 4,537.10  |
| Balcony / Terrace / Porch-GF     | 7.24     | 77.93     |
| First Floor Area                 | 328.33   | 3,534.11  |
| Balcony / Terrace – First Floor  | 26.35    | 283.63    |
| Second Floor Area                | 138.29   | 1,488.54  |
| Balcony / Terrace – Second Floor | 35.84    | 385.78    |
| Garage - Covered                 | 85.00    | 914.93    |
| TOTAL BUILT-UP AREA              | 1,042.56 | 11,222.02 |
|                                  |          |           |
| Garage with Pergola              | 0.0      | 0.0       |
| TOTAL AREA                       | 1,042.56 | 11,222.02 |