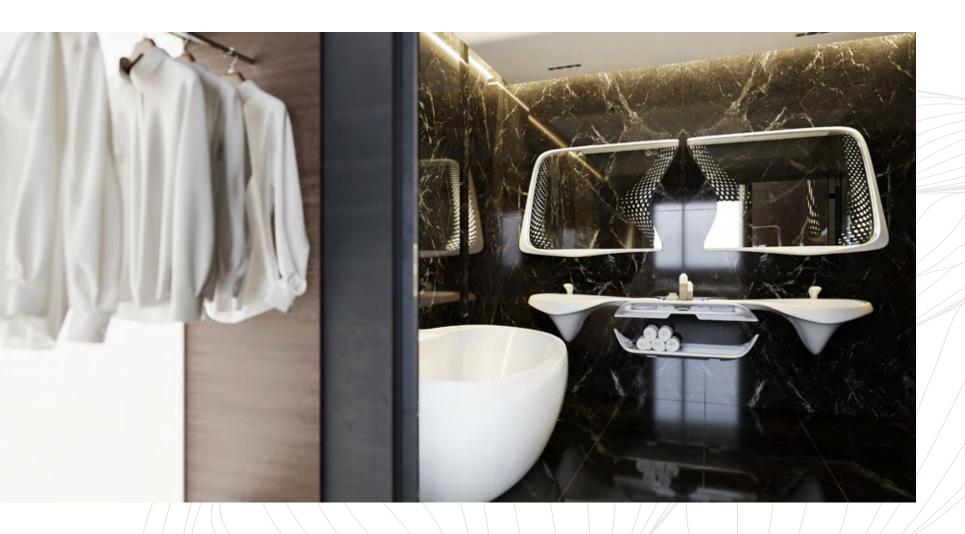

#### **GUEST ROOMS** ORGANIC, SOOTHING & INSPIRING

The guest rooms are congruent with Zaha Hadid's signature design, inspired by the natural world of sky, sea and plants. Her organic shapes, flowing in appearance, combine with geometric structures to create positive energy and a calming, serene mood.

From the texture of the sinuous walls and doors to every piece of furniture, each element in the rooms is designed by Zaha Hadid. The centerpiece of each room is the marvelous bed, defined by a single, unifying, gesture. For perfect relaxation and wellbeing each unit integrates headboard, sidetables, control system and lighting.