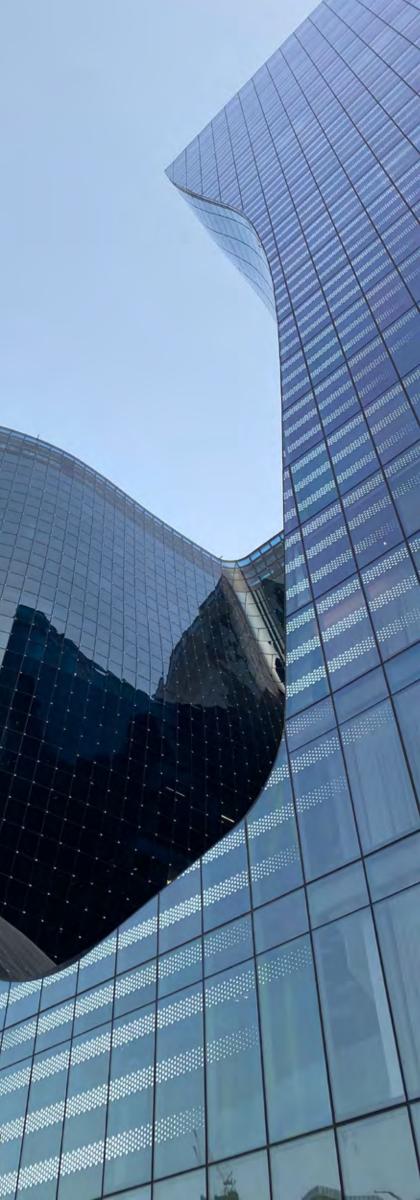

## LUMINOUS & LIQUESC.FA

The Opus by OMNIYAT comprises two structures that form a single cube which appears to hover above the ground, eroded by a fluid void.

It epitomizes Zaha Hadid's signature aesthetic beautiful, sleek, inspired by nature's beauty and dichotomy, and firmly future-focused.

Designed with ingenuity and a sculptural organic aesthetic as a single, liquescent ice cube, eroded by a free-form, fluid void, The Opus is a striking combination of cutting-edge creativity and cultural art that embodies simultaneously the formidable legacy of the architectural icon Dame Zaha Hadid and OMNIYAT's legendary approach to each property as a unique work of art.

## A single cube eroded by a free form void

THE OPUS VOID

#### Give space to light

The void is what makes The Opus by OMNIYAT an inspirational and futuristic architectural and design phenomenon.

Its organic harmony and energy are powerful and distinctive, unique and exceptional.

The void adds a poetic beauty to The Opus, mirroring a natural wonder to admire and appreciate.

The one of a kind reflective facade is the centerpiece of architectural creativity and cultural art form that defines The Opus as the fruit of an ingenious partnership between OMNIYAT and Zaha Hadid.