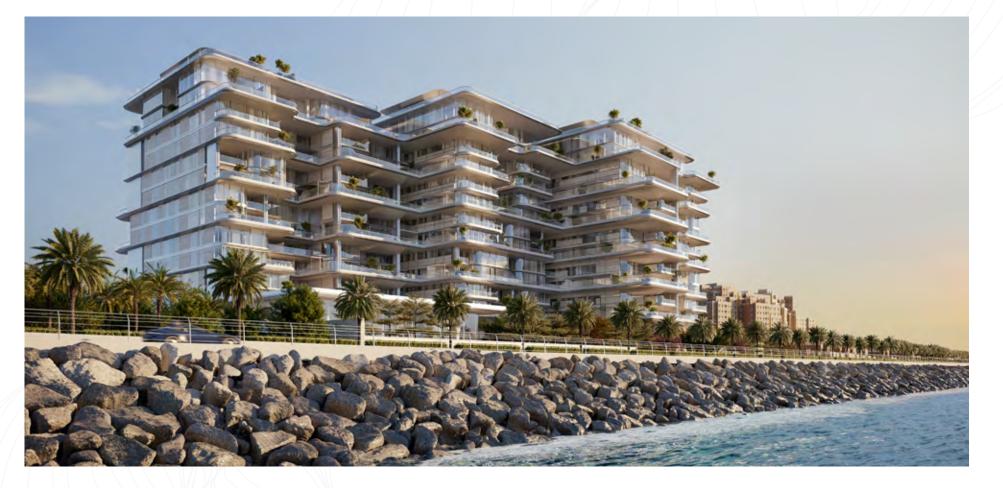

## ORLA, DORCHESTER COLLECTION, DUBAI

ORLA, Dorchester Collection, Dubai, is OMNIYAT's latest iconic luxury peninsula with a unique connection to the sea, the Palm Jumeirah is a destination without peer, with many of Dubai's finest restaurants, clubs and beach resorts only moments away, while the rest of the wonders of Dubai lie within easy reach. Situated on an 29,000 squaremetre beachfront plot at the apex of the Palm's crescent, ORLA enjoys a privileged position and uninterrupted 270-degree views from Dubai's sky-scraping skyline to the turquoise waters of the Arabian Gulf that stretch to the horizon.