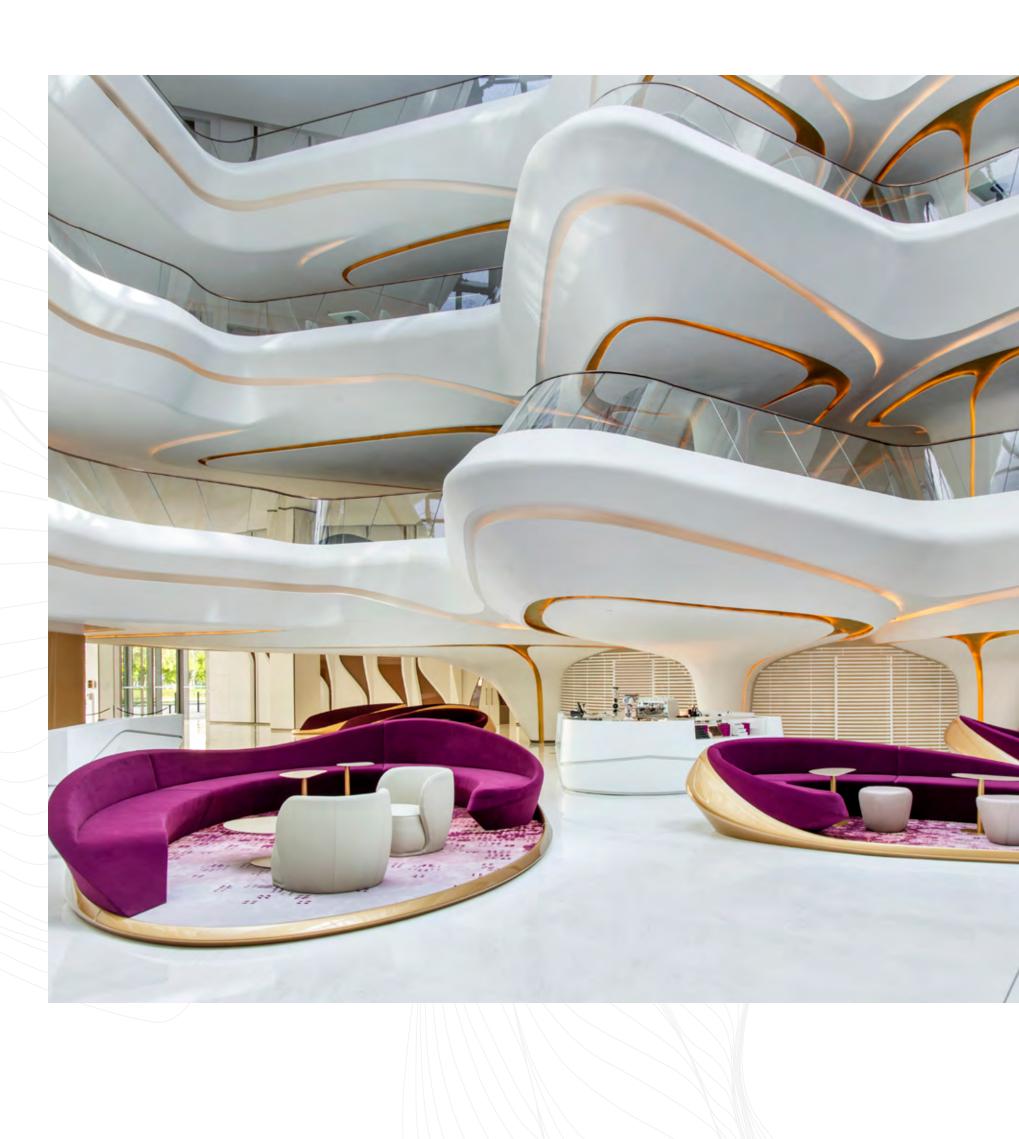

#### ZAHA HADID ATRIUM/ A LOOK INTO THE FUTURE

#### The hotel lobby is grand and spatial.

It is an impressive 4-storey high, and the views open up to the void, through a glass ceiling. The void's dramatic LED lighting illuminates the lounge in a majestic way during the evening and night.

The lobby is connected with the office entrance. This is a unique concept, wherein the office tenants experience the flow of the hotel as well.

The fine dining area overhanging the atrium allows guests, residents and office tenants to mix and mingle, network and relax, to inspire and be inspired.

The stunning void refracts beautiful light waves across the entire atrium and creates a magical setting, while a panoramic lift jets up to the top for a visual spectacle of Dubai.