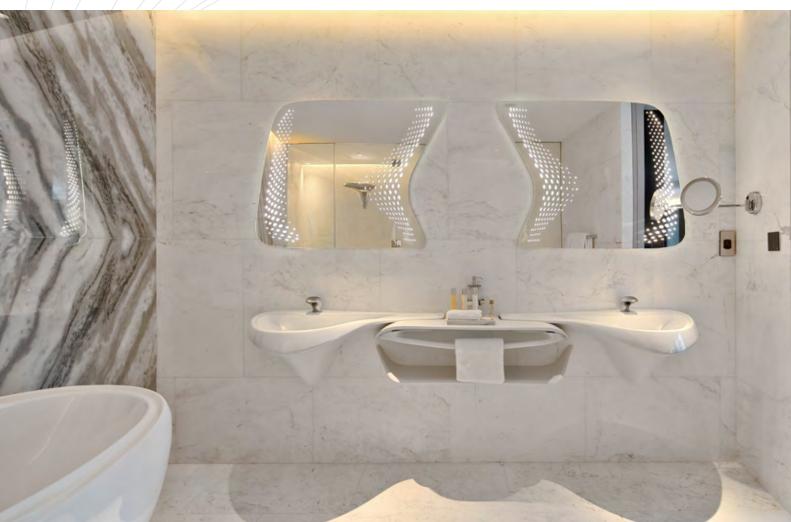

#### **GUEST ROOMS** ORGANIC, SOOTHING & INSPIRING

The guest rooms are congruent with Zaha Hadid's signature design, inspired by the natural world of sky, sea and plants. Her organic shapes, flowing in appearance, combine with geometric structures to create positive energy and a calming, serene mood.

From the texture of the sinuous walls and doors to every piece of furniture, each element in the rooms is designed by Zaha Hadid. The centerpiece of each room is the marvelous bed, defined by a single, unifying, gesture. For perfect relaxation and wellbeing each unit integrates headboard, sidetables, control system and lighting.