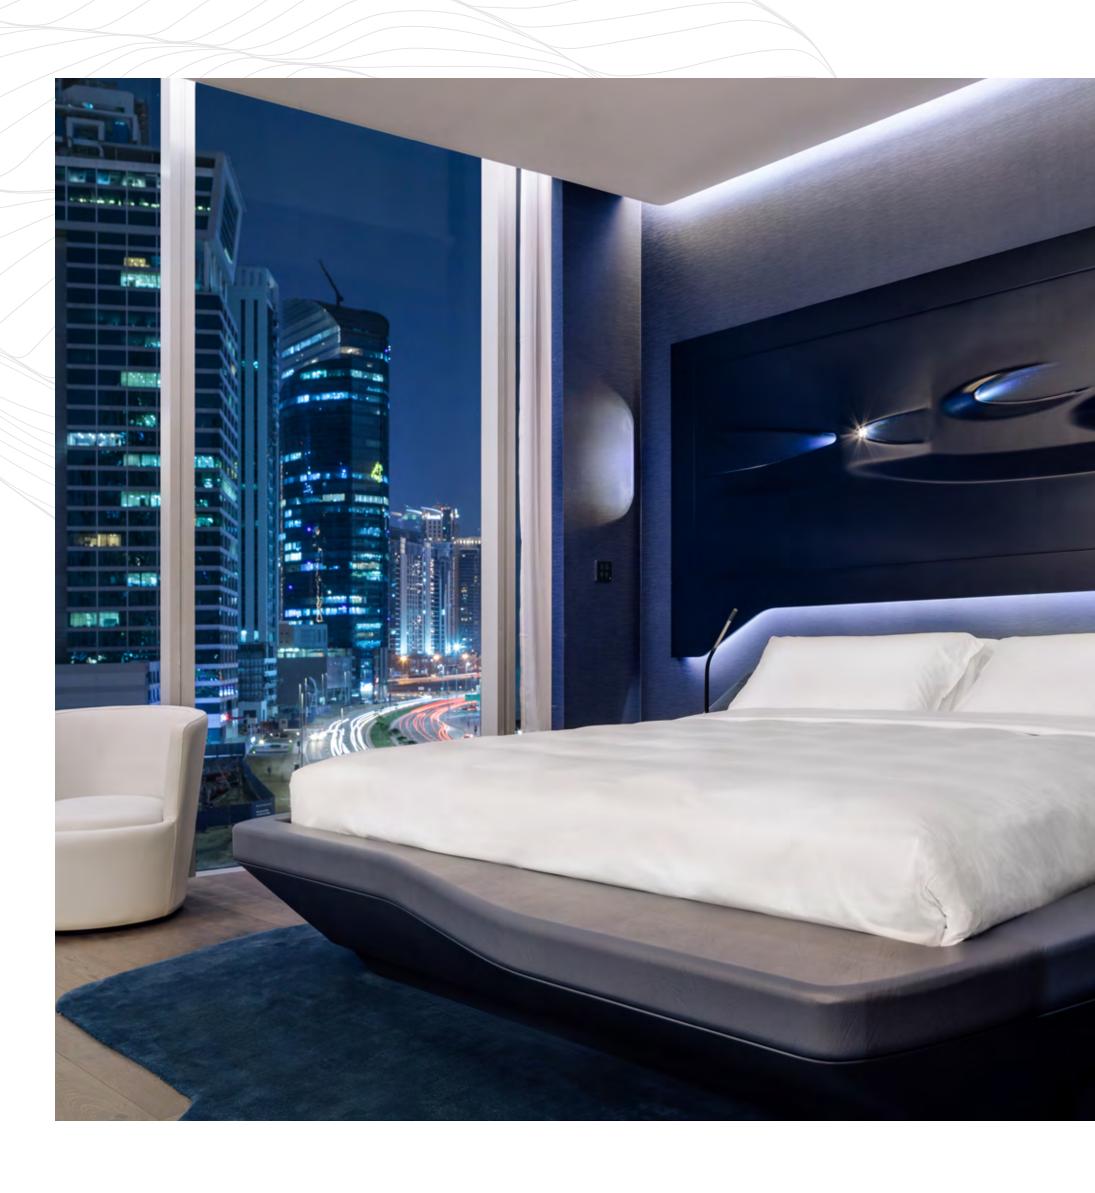

#### MIDNIGHT BLUE THEME/ POWER AND MYSTERY PERSONIFIED

For those who see poetry in the orb of night, seeking sophistication and wisdom.

The particularly dark shade of blue was named for its resemblance to the color of the sky on a full moon night. The Opus presents refinement and natural beauty personified in Zaha Hadid's exquisitely designed apartments, through an interplay of this incandescent color in all details and elements, ranging from wall design, to furniture, lighting, and its suave, smooth surfaces.

All two and three bedroom furnished residences incarnate the Midnight Blue theme.

MIDNIGHT BLUE THEME

## The color of your life, your style

Midnight blue represents both the sky and the sea, the expansiveness and freedom of open spaces, an imaginative and inspiring playground. It is considered a particularly elegant color. Christian Dior once said that "midnight blue is the only color that can ever compete with black." The Midnight blue theme exemplifies depth, wisdom, confidence, stability and intelligence, providing an artiful living space for residents of the two and three bedroom serviced apartments.