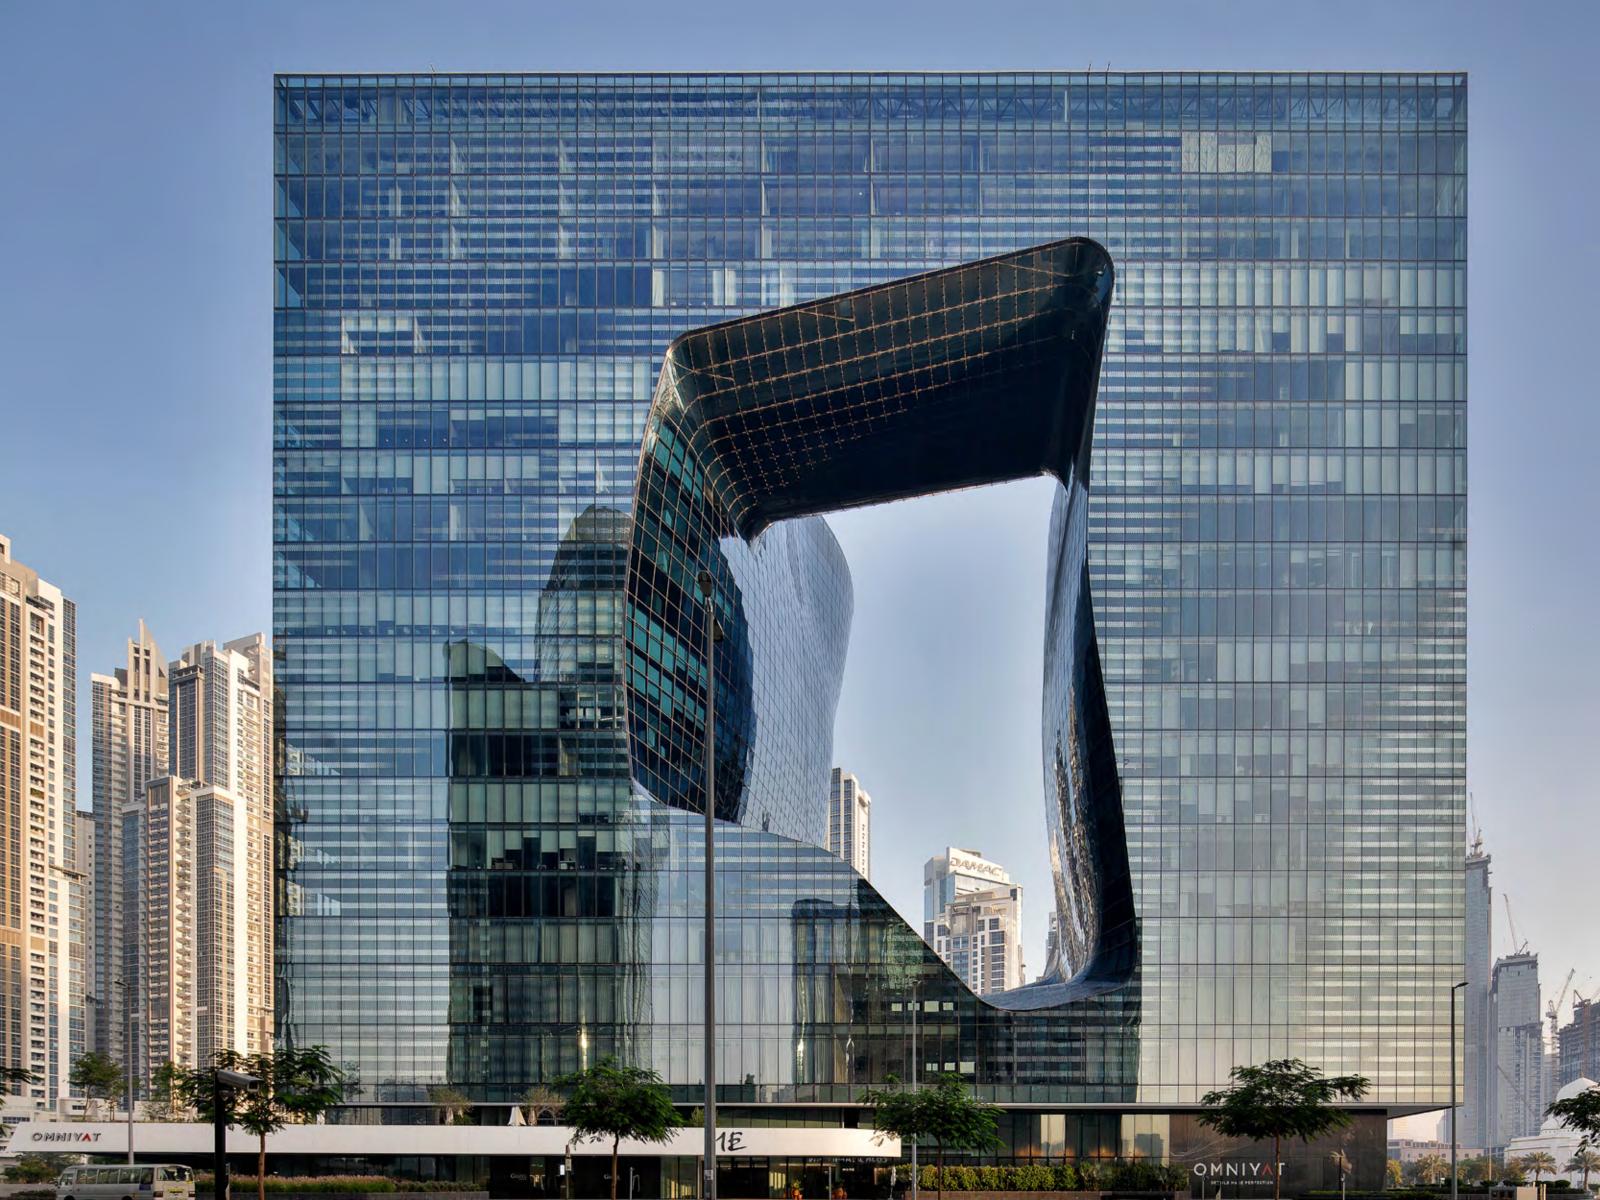

## LUMINOUS & LIQUESC.FA

The Opus by OMNIYAT comprises two structures that form a single cube which appears to hover above the ground, eroded by a fluid void.

It epitomizes Zaha Hadid's signature aesthetic beautiful, sleek, inspired by nature's beauty and dichotomy, and firmly future-focused.

Designed with ingenuity and a sculptural organic aesthetic as a single, liquescent ice cube, eroded by a free-form, fluid void, The Opus is a striking combination of cutting-edge creativity and cultural art that embodies simultaneously the formidable legacy of the architectural icon Dame Zaha Hadid and OMNIYAT's legendary approach to each property as a unique work of art.

## A single cube eroded by a free form void

THE OPUS VOID

#### Give space to light

The void is what makes The Opus by OMNIYAT an inspirational and futuristic architectural and design phenomenon.

Its organic harmony and energy are powerful and distinctive, unique and exceptional.

The void adds a poetic beauty to The Opus, mirroring a natural wonder to admire and appreciate.

The one of a kind reflective facade is the centerpiece of architectural creativity and cultural art form that defines The Opus as the fruit of an ingenious partnership between OMNIYAT and Zaha Hadid.