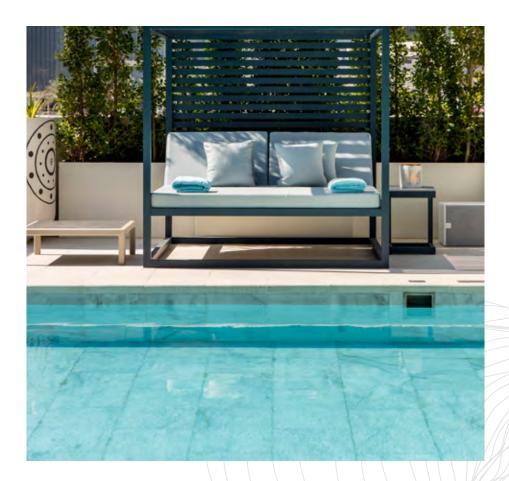

#### TRANQUIL WATERS

## Suffused with peace of mind

The swimming pool deck comprises of an elongated and sprawling pool, a jacuzzi, a refreshing wet deck, seating areas and topical-style cabanas. The adjoining cafe caters to an active lifestyle with specific menus and healthful choices.

YOUR ZEN ZONE

An exclusive array of aqueous amenities.

To begin the day or to end it with a refreshing dip in the pool, means not only to lead a healthy lifestyle, but also to live a dream of luxury and well-being.

To spend a whole day lounging on a luscious wet deck, dangling your feet in the refreshing aqua, soaking in the vitamin D, listening to the soft ripples of the water, and watching the interplay of light on its ultramarine surface well that's just paradise.