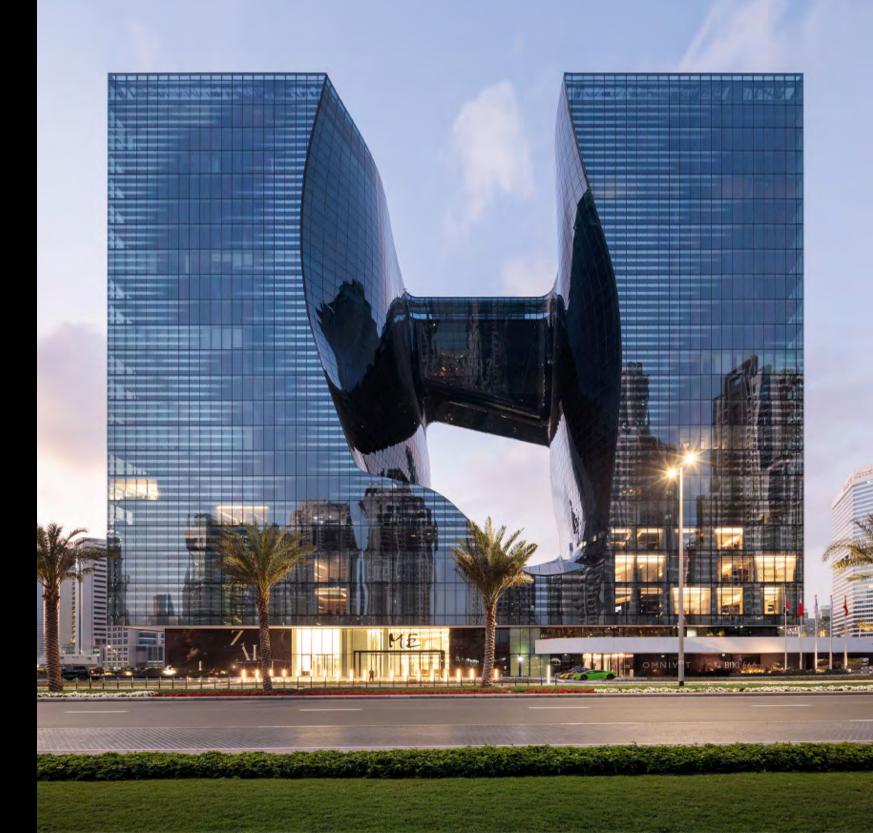

## LUMINOUS & LIQUESC.FA

The Opus by OMNIYAT comprises two structures that form a single cube which appears to hover above the ground, eroded by a fluid void.

It epitomizes Zaha Hadid's signature aesthetic beautiful, sleek, inspired by nature's beauty and dichotomy, and firmly future-focused.

Designed with ingenuity and a sculptural organic aesthetic as a single, liquescent ice cube, eroded by a free-form, fluid void, The Opus is a striking combination of cutting-edge creativity and cultural art that embodies simultaneously the formidable legacy of the architectural icon Dame Zaha Hadid and OMNIYAT's legendary approach to each property as a unique work of art.

## A single cube eroded by a free form void

THE OPUS VOID

#### Give space to light

The void is what makes The Opus by OMNIYAT an inspirational and futuristic architectural and design phenomenon.

Its organic harmony and energy are powerful and distinctive, unique and exceptional.

The void adds a poetic beauty to The Opus, mirroring a natural wonder to admire and appreciate.

The one of a kind reflective facade is the centerpiece of architectural creativity and cultural art form that defines The Opus as the fruit of an ingenious partnership between OMNIYAT and Zaha Hadid.