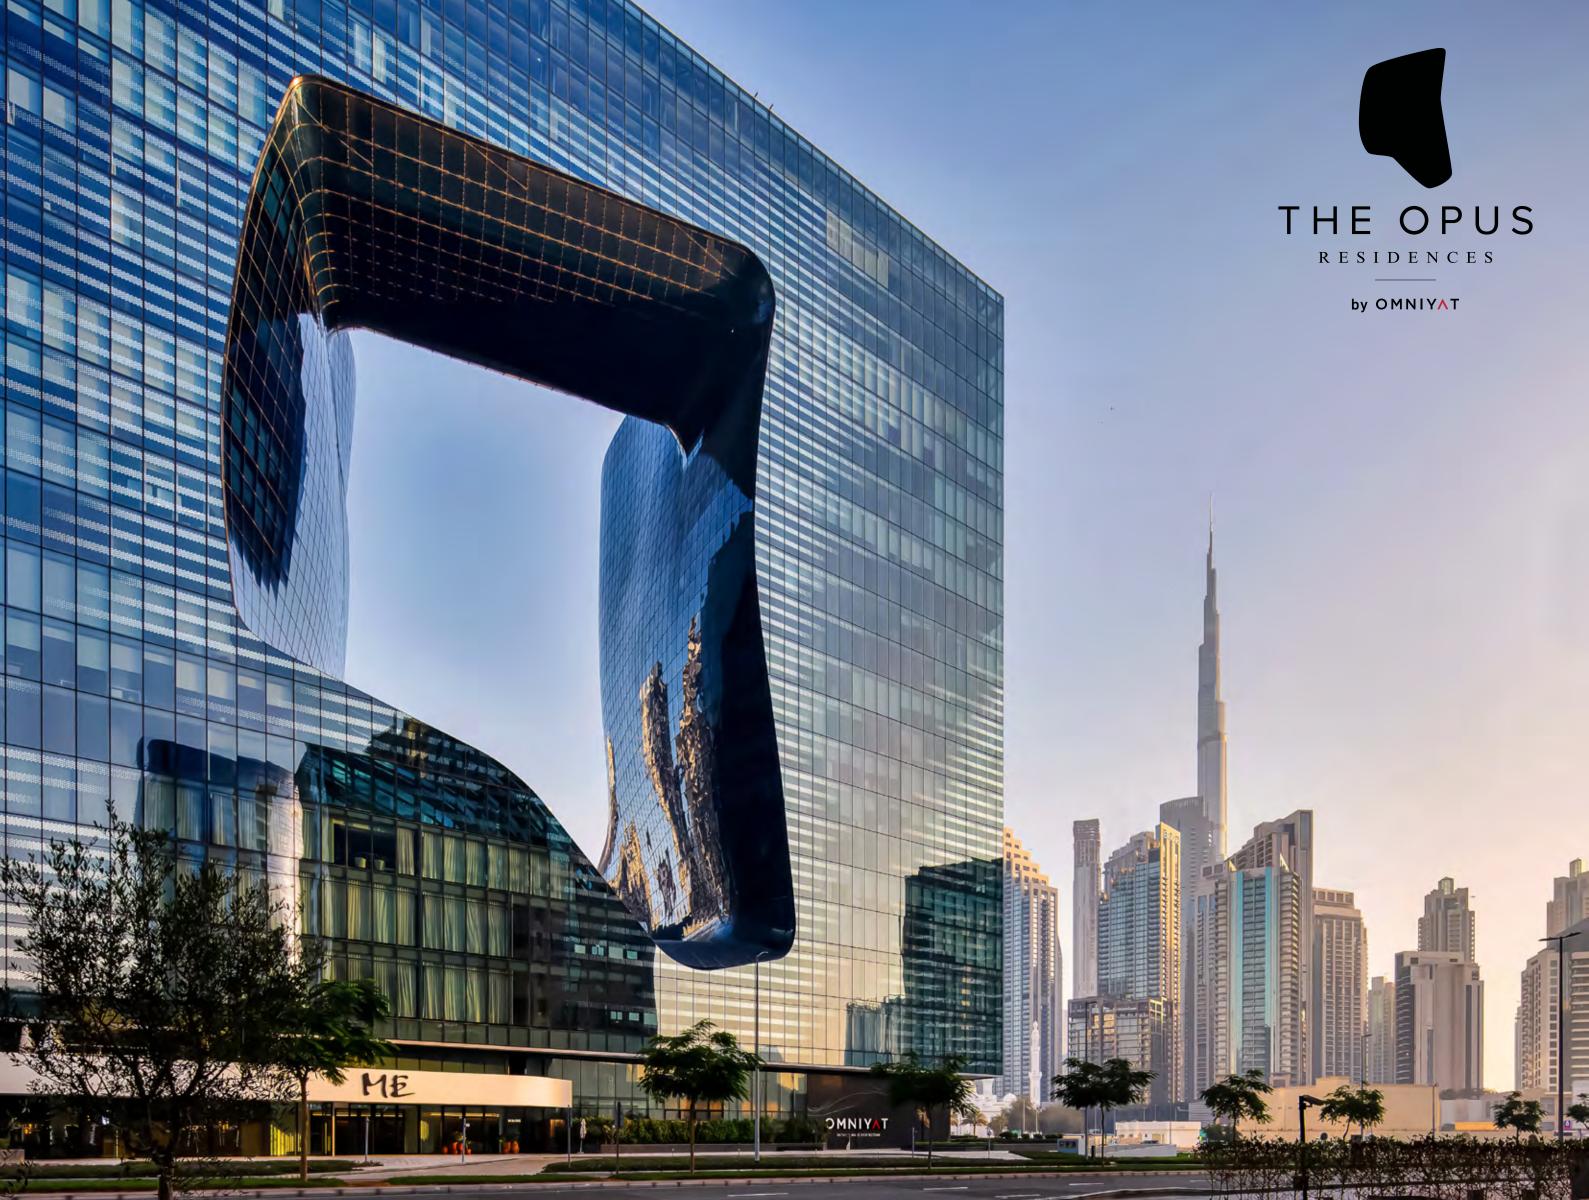

#### WELCOME TO THE OPUS BY OMNIYAT

## A TRUE EMBODIMENT/ OF THE FUTURE

The Opus by OMNIYAT designed by Dame Zaha Hadid houses unique furnished residences, office space, and a mix of boutique retail and culinary experiences.

The Opus was envisioned and designed in its entirety by architectural legend, Dame Zaha Hadid. From exterior to interior, each detail is a powerful testament of her unique aesthetics and vision of the future.

## LUMINOUS & LIQUESC.FA

The Opus by OMNIYAT comprises two structures that form a single cube which appears to hover above the ground, eroded by a fluid void.

It epitomizes Zaha Hadid's signature aesthetic beautiful, sleek, inspired by nature's beauty and dichotomy, and firmly future-focused.

Designed with ingenuity and a sculptural organic aesthetic as a single, liquescent ice cube, eroded by a free-form, fluid void, The Opus is a striking combination of cutting-edge creativity and cultural art that embodies simultaneously the formidable legacy of the architectural icon Dame Zaha Hadid and OMNIYAT's legendary approach to each property as a unique work of art.

## A single cube eroded by a free form void

THE OPUS VOID