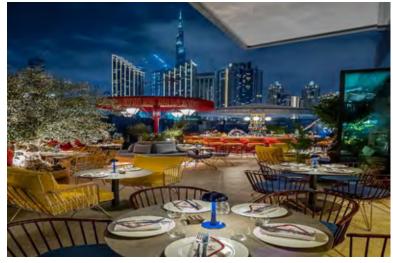

## A DYNAMIC MIX OF ENTERTAINMENT & GOURMET DELIGHTS TO INDULGE THE SENSES

#### **CENTRÀL A SPANISH EATERY & BAR/** A COOL, CULINARY EPICENTER

DYNAMIC VENUE

## From dawn 'till way after dusk'

Centràl starts the day brìght and early as a vibrant "à la carte" breakfast setting, then gets prepped for high-powered business lunches. In the afternoon it chills with aperitivo-style drinks and tapas combos, and transitions straight into a buzzing and happening dinner destination and music bar.