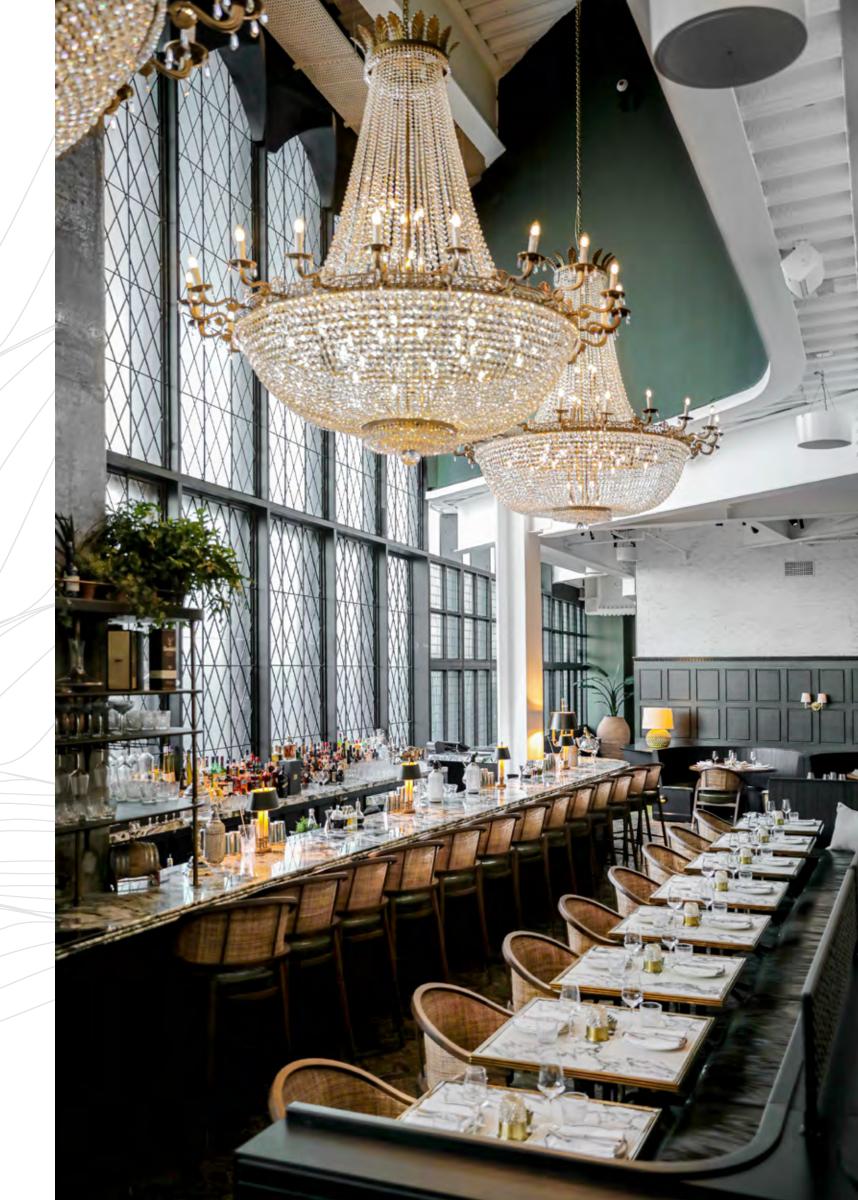

#### The hotel lobby is grand and spatial.

It is an impressive 4-storey high, and the views open up to the void, through a glass ceiling. The void's dramatic LED lighting illuminates the lounge in a majestic way during the evening and night.

The lobby is connected with the office entrance. This is a unique concept, wherein the office tenants experience the flow of the hotel as well.

The fine dining area overhanging the atrium allows guests, residents and office tenants to mix and mingle, network and relax, to inspire and be inspired.

The stunning void refracts beautiful light waves across the entire atrium and creates a magical setting, while a panoramic lift jets up to the top for a visual spectacle of Dubai.