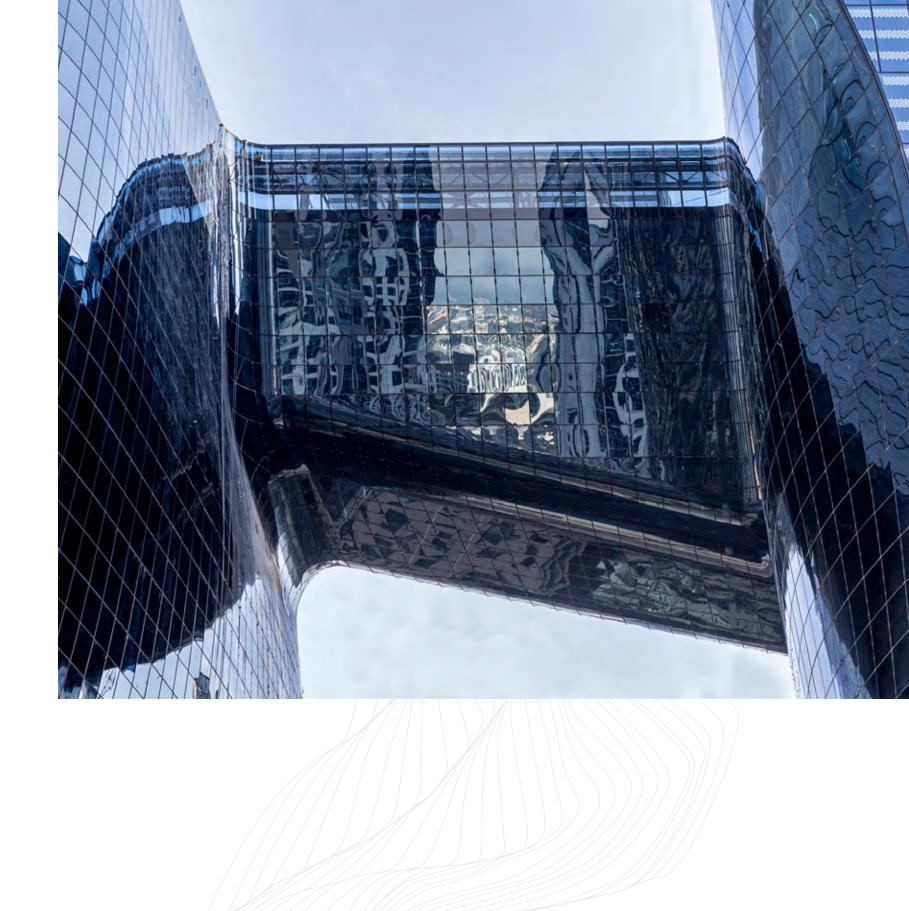

## A single cube eroded by a free form void

THE OPUS VOID

#### Give space to light

The void is what makes The Opus by OMNIYAT an inspirational and futuristic architectural and design phenomenon.

Its organic harmony and energy are powerful and distinctive, unique and exceptional.

The void adds a poetic beauty to The Opus, mirroring a natural wonder to admire and appreciate.

The one of a kind reflective facade is the centerpiece of architectural creativity and cultural art form that defines The Opus as the fruit of an ingenious partnership between OMNIYAT and Zaha Hadid.

Like the void, the bridge is a one-ofa-kind architectural and engineering marvel. It connects the two towers of The Opus, interlinking its mixed use spaces, arching over the void.

The bridge is manufactured with curved double glass, double curved aluminum frames, and steel elements.