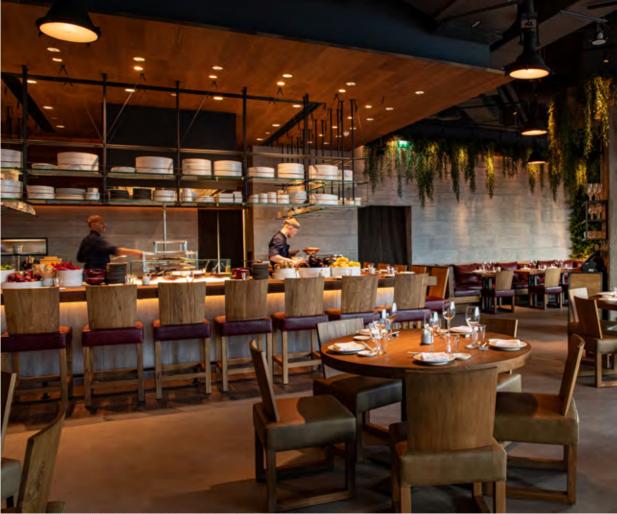

#### ROKA/ A CONTEMPORARY EXPRESSION OF JAPANESE ROBATAYAKI CUISINE

Get transported to the land of the rising sun the instant you walk into Roka.

Set on the 1st floor of The Opus by OMNIYAT, the restaurant is an urban take on a traditional Robata grill, which originates from the fishermen of the northern coastal waters of Japan. Legend has it that the fishermen would cook the fish on the boats using different charcoal and share the bounty with one another using their oars. Each of the delightfully plated and prepared dishes on the menu narrates a unique story, one that will only unfold with a curious palate and an open heart.