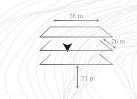

Like the void, the bridge is a one-ofa-kind architectural and engineering marvel. It connects the two towers of The Opus, interlinking its mixed use spaces, arching over the void.

The bridge is manufactured with curved double glass, double curved aluminum frames, and steel elements.

using 3D software to ensure that the steel

structure of the bridge would fit the free flowing glass that wraps around it.

The weight of the primary steel is 745 tons, but reaches 1,000 tonnes when secondary steel, slabs, and glass are included.

At a height of 71 meters from the ground level, the bridge has a length of nearly 38 meters and a width of nearly 26 meters, with the height varying between 21 meters and 25 meters.