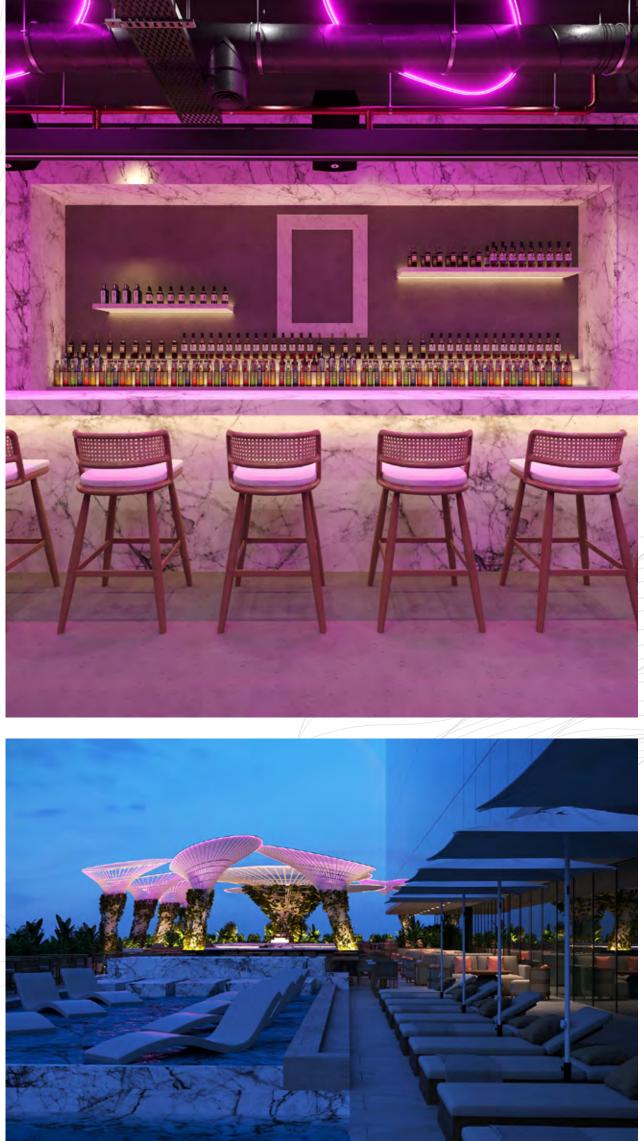

#### **CENTRÀL A SPANISH EATERY & BAR/** A COOL, CULINARY EPICENTER

DYNAMIC VENUE

## From dawn 'till way after dusk'

Centràl starts the day brìght and early as a vibrant "à la carte" breakfast setting, then gets prepped for high-powered business lunches. In the afternoon it chills with aperitivo-style drinks and tapas combos, and transitions straight into a buzzing and happening dinner destination and music bar.

## **SIENNA**/ A REFINED POOLSIDE OASIS

Experience a vibrant poolside haven at Sienna complete with live cooking, guest chefs and bartenders. Indulge in delectable Mediterranean cuisine while basking in the warm sun and sipping on refreshing cocktails, all while overlooking the stunning Dubai skyline. Sienna is not just a clubhouse, it's a refined oasis of tranquility that you will come to treasure.

## Suffused with peace of mind

The swimming pool deck comprises of an elongated and sprawling pool, a jacuzzi, a refreshing wet deck, seating areas and topical-style cabanas. The adjoining cafe caters to an active lifestyle with specific menus and healthful choices.