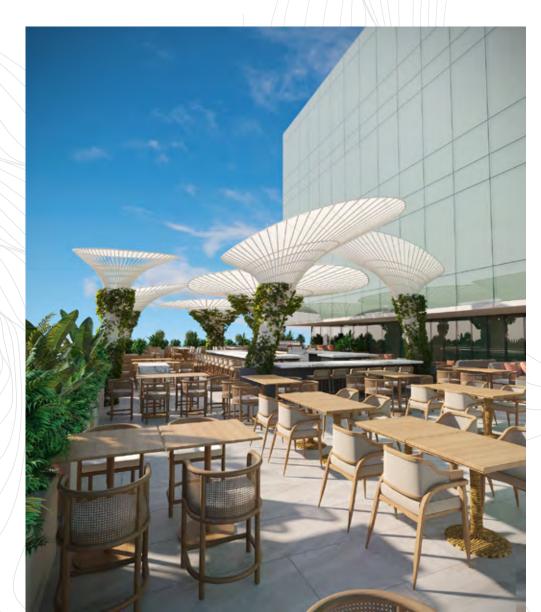

## **SIENNA**/ A REFINED POOLSIDE OASIS

Experience a vibrant poolside haven at Sienna complete with live cooking, guest chefs and bartenders. Indulge in delectable Mediterranean cuisine while basking in the warm sun and sipping on refreshing cocktails, all while overlooking the stunning Dubai skyline. Sienna is not just a clubhouse, it's a refined oasis of tranquility that you will come to treasure.

Opening soon.