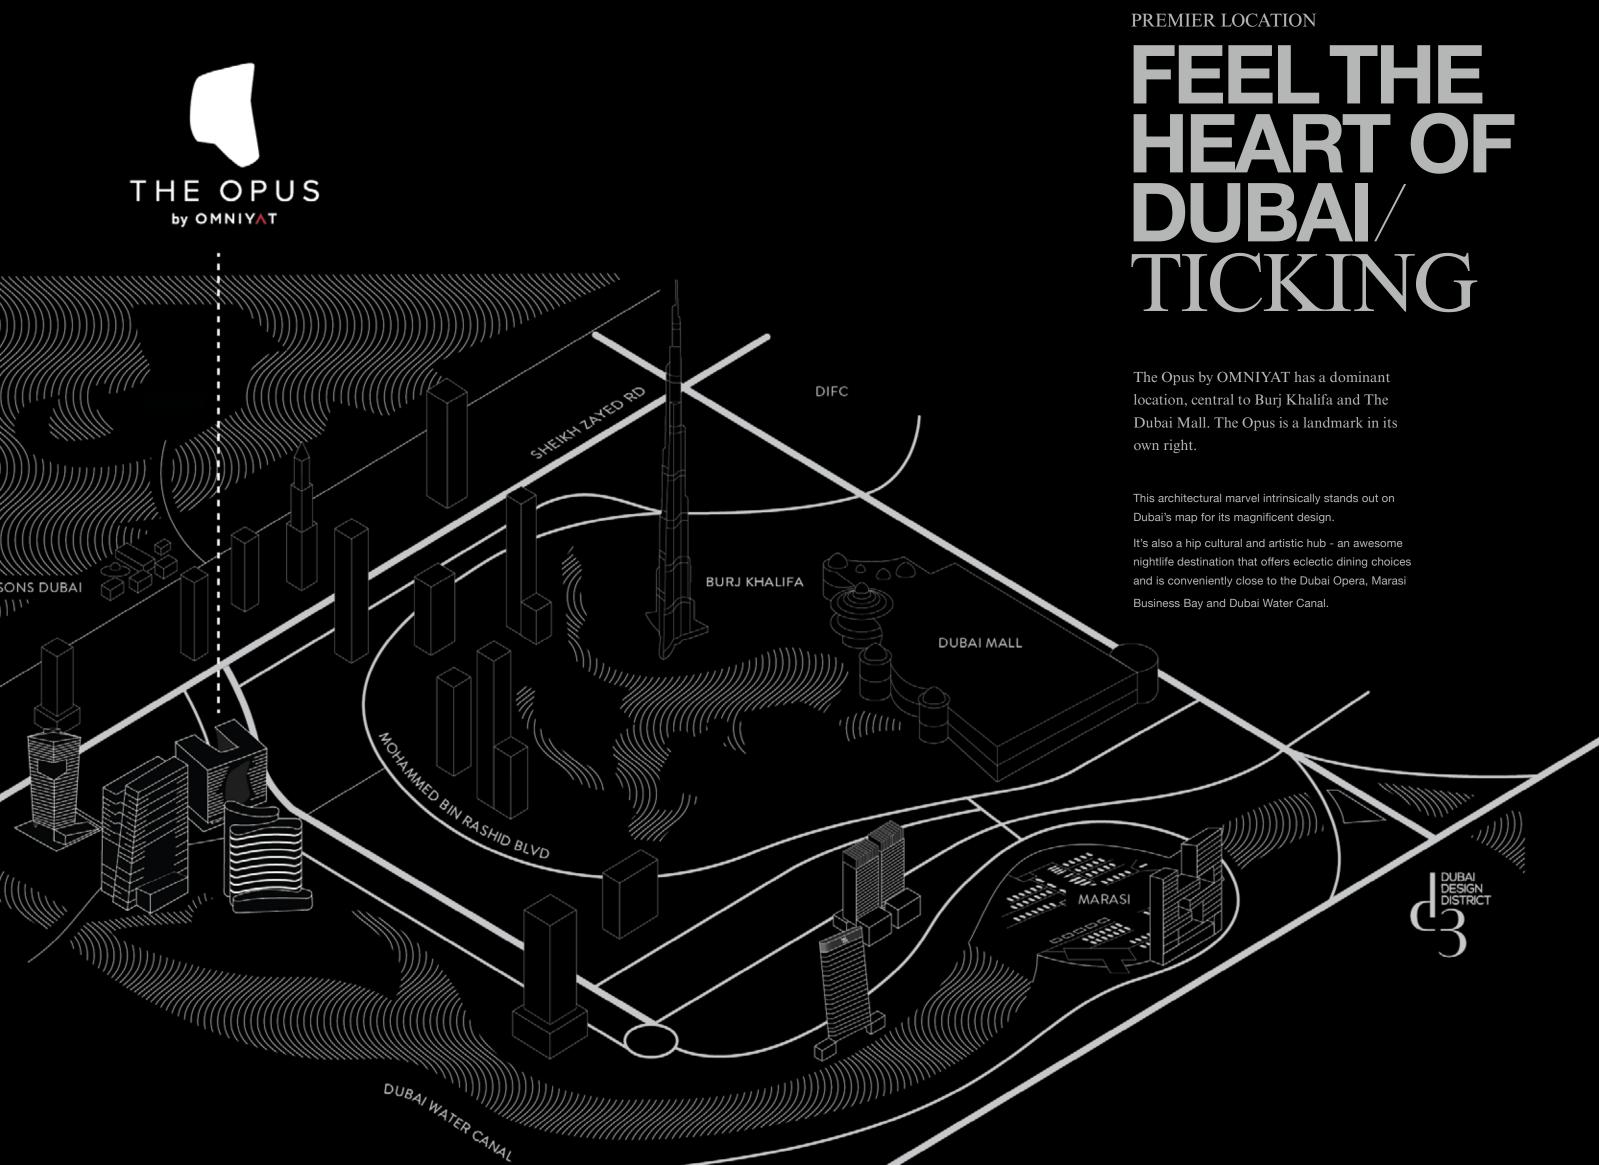

## A TRUE EMBODIMENT/ OF THE FUTURE

The Opus by OMNIYAT designed by Dame Zaha Hadid houses unique furnished residences, office space, and a mix of boutique retail and culinary experiences.

The Opus was envisioned and designed in its entirety by architectural legend, Dame Zaha Hadid. From exterior to interior, each detail is a powerful testament of her unique aesthetics and vision of the future.

## LUMINOUS & LIQUESC.FA

The Opus by OMNIYAT comprises two structures that form a single cube which appears to hover above the ground, eroded by a fluid void.

It epitomizes Zaha Hadid's signature aesthetic beautiful, sleek, inspired by nature's beauty and dichotomy, and firmly future-focused.

## A single cube eroded by a free form void

THE OPUS VOID

#### Give space to light

The void is what makes The Opus by OMNIYAT an inspirational and futuristic architectural and design phenomenon.

Its organic harmony and energy are powerful and distinctive, unique and exceptional.

The void adds a poetic beauty to The Opus, mirroring a natural wonder to admire and appreciate.

The one of a kind reflective facade is the centerpiece of architectural creativity and cultural art form that defines The Opus as the fruit of an ingenious partnership between OMNIYAT and Zaha Hadid.