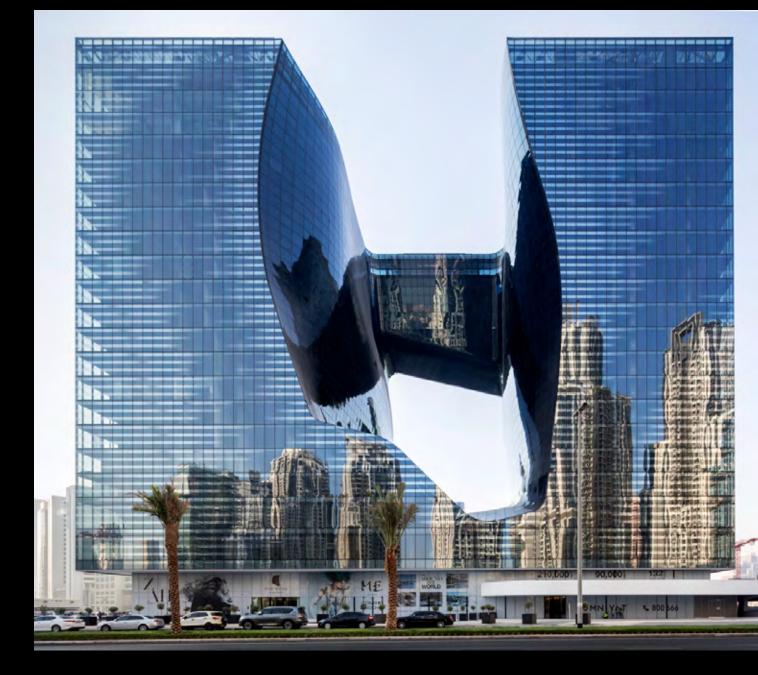

## LUMINOUS & LIQUESC.FA

The Opus by OMNIYAT comprises two structures that form a single cube which appears to hover above the ground, eroded by a fluid void.

It epitomizes Zaha Hadid's signature aesthetic beautiful, sleek, inspired by nature's beauty and dichotomy, and firmly future-focused.

## A single cube eroded by a free form void

THE OPUS VOID

#### Give space to light

The void is what makes The Opus by OMNIYAT an inspirational and futuristic architectural and design phenomenon.

Its organic harmony and energy are powerful and distinctive, unique and exceptional.

The void adds a poetic beauty to The Opus, mirroring a natural wonder to admire and appreciate.

The one of a kind reflective facade is the centerpiece of architectural creativity and cultural art form that defines The Opus as the fruit of an ingenious partnership between OMNIYAT and Zaha Hadid.

Like the void, the bridge is a one-ofa-kind architectural and engineering marvel. It connects the two towers of The Opus, interlinking its mixed use spaces, arching over the void.

The bridge is manufactured with curved double glass, double curved aluminum frames, and steel elements.