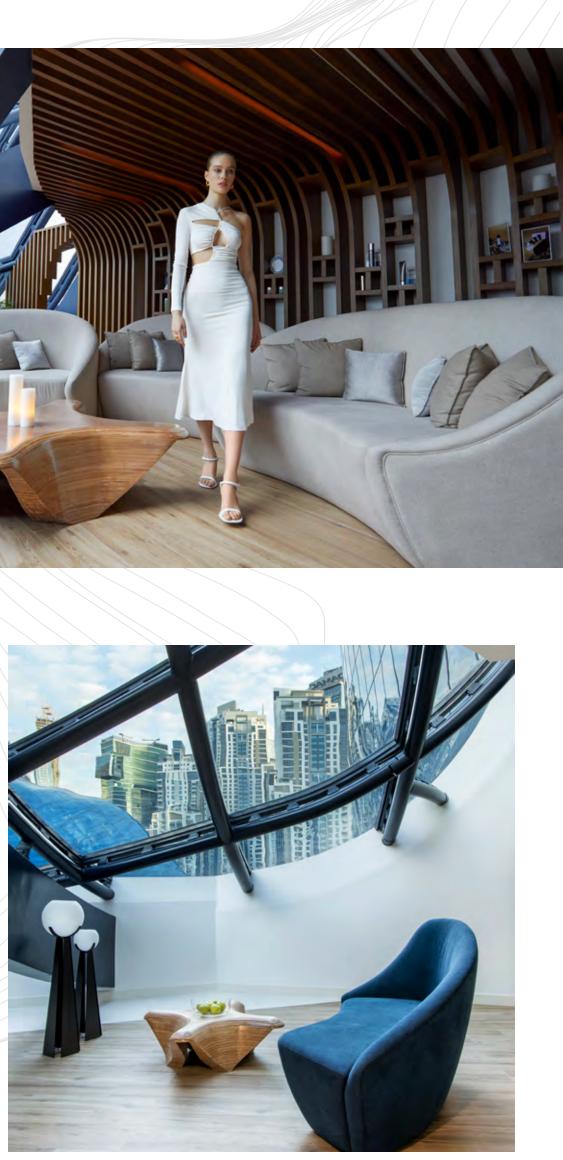

#### **GUEST ROOMS** ORGANIC, SOOTHING & INSPIRING

The guest rooms are congruent with Zaha Hadid's signature design, inspired by the natural world of sky, sea and plants. Her organic shapes, flowing in appearance, combine with geometric structures to create positive energy and a calming, serene mood.

From the texture of the sinuous walls and doors to every piece of furniture, each element in the rooms is designed by Zaha Hadid. The centerpiece of each room is the marvelous bed, defined by a single, unifying, gesture. For perfect relaxation and wellbeing each unit integrates headboard, sidetables, control system and lighting.

#### PERFECT FIT

## A room to fit your personality and mood

In addition to nature and mood inspired rooms, specific style and energy has been brought to the rooms, those include:

- AURA room
- VIBE room
- CHIC Suite
- PASSION Suite
- PERSONALITY Suite
- Suite (200 square meters)