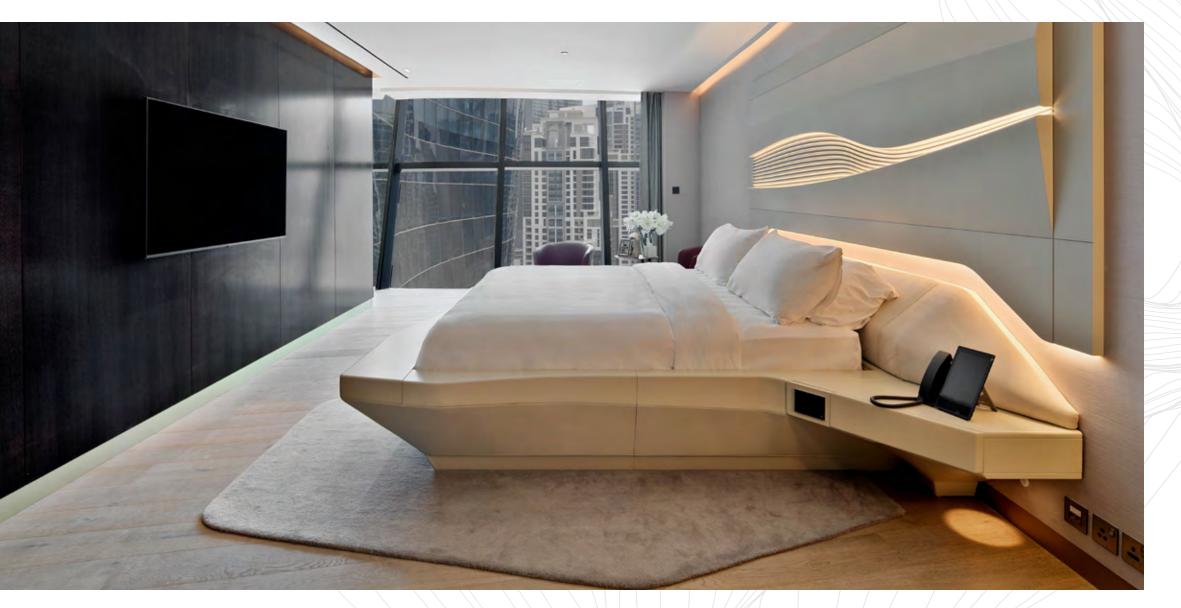

#### **GUEST ROOMS** ORGANIC, SOOTHING & INSPIRING

The guest rooms are congruent with Zaha Hadid's signature design, inspired by the natural world of sky, sea and plants. Her organic shapes, flowing in appearance, combine with geometric structures to create positive energy and a calming, serene mood.

From the texture of the sinuous walls and doors to every piece of furniture, each element in the rooms is designed by Zaha Hadid. The centerpiece of each room is the marvelous bed, defined by a single, unifying, gesture. For perfect relaxation and wellbeing each unit integrates headboard, sidetables, control system and lighting.