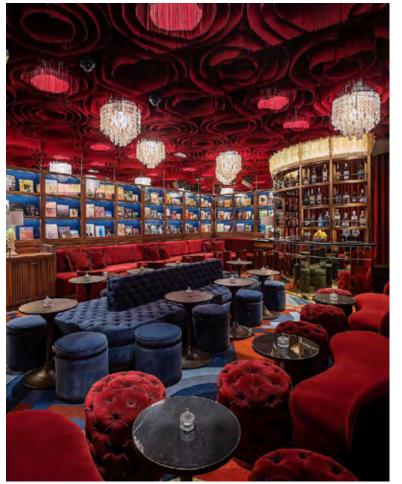

When it comes to intriguing flavour combinations and perfect presentation, Madrid born Salmon Guru is the ultimate tropical speakeasy concept. Experimental in every sense, from collisions of interior themes to quirky flavour combinations across both the food and beverage menu – it's clear that Salmon Guru is one of a kind.

#### BASKO/ MEDITERRANEAN ROOTED WITH A 60'S TWIST

Basko is a 1960s-inspired Mediterranean restaurant with a speakeasy-style bar. A playfully chic space with interiors to catch your eye, Basko boasts a glittering spiral staircase, a semi-open kitchen bustling with busy chefs, and magical views of Dubai.

Designed by Lazora Rosa Violan, Basko is a bright and beautiful venue with a distincitve identity. Mediterranean inspired cuisine delivers mouth watering dishes, whilst world class mixologists are trained to serve a plethora of handcrafted cocktails to ignite your senses. Grouped with abstract artworks to make up the aesthetics, guests can step back in time to a world of glitz and glamour at this unique venue.

#### SOIRÉE, AN INTIMATE WINE BAR/ WITH A MODERN TWIST

Imagine a refined yet cozy Manhattan-inspired apartment where friends gather over a glass of exotic wine listening to nostalgic tunes on vinyl.

Soirée caters to individuals who are looking for something unique and trendy. A modern social club that combines the new wave wines philosophy with the latest trends in cocktail culture.