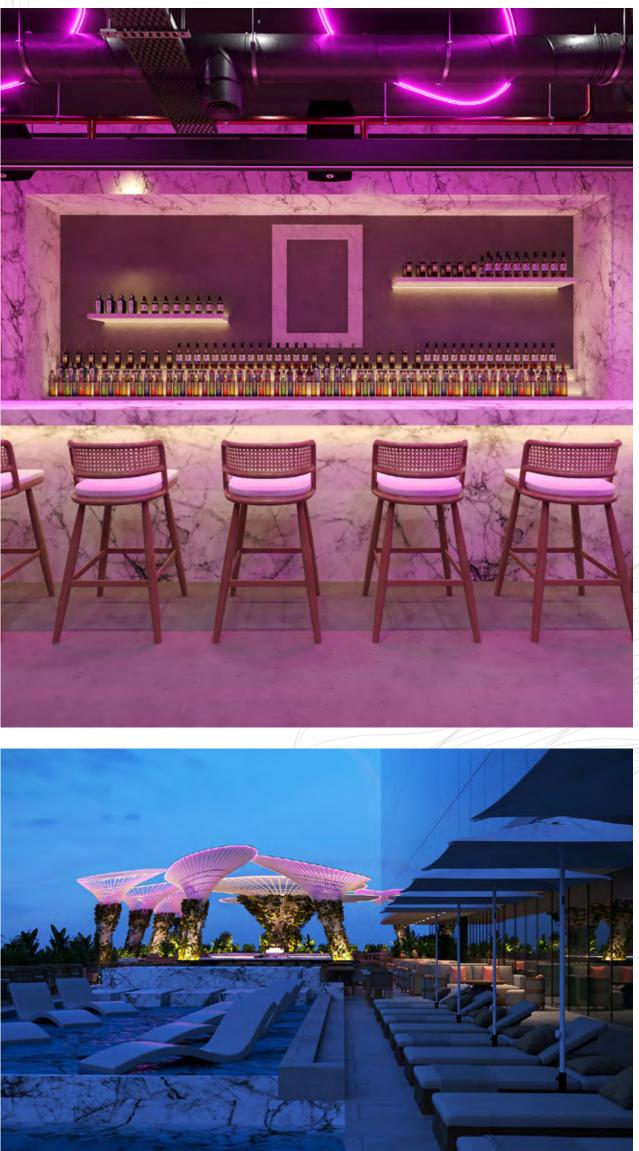

#### **CENTRÀL A SPANISH EATERY & BAR/** A COOL, CULINARY EPICENTER

DYNAMIC VENUE

## From dawn 'till way after dusk'

Centràl starts the day brìght and early as a vibrant "à la carte" breakfast setting, then gets prepped for high-powered business lunches. In the afternoon it chills with aperitivo-style drinks and tapas combos, and transitions straight into a buzzing and happening dinner destination and music bar.

## **SIENNA**/ A REFINED POOLSIDE OASIS

Experience a vibrant poolside haven at Sienna complete with live cooking, guest chefs and bartenders. Indulge in delectable Mediterranean cuisine while basking in the warm sun and sipping on refreshing cocktails, all while overlooking the stunning Dubai skyline. Sienna is not just a clubhouse, it's a refined oasis of tranquility that you will come to treasure.

## Suffused with peace of mind

The swimming pool deck comprises of an elongated and sprawling pool, a jacuzzi, a refreshing wet deck, seating areas and topical-style cabanas. The adjoining cafe caters to an active lifestyle with specific menus and healthful choices.