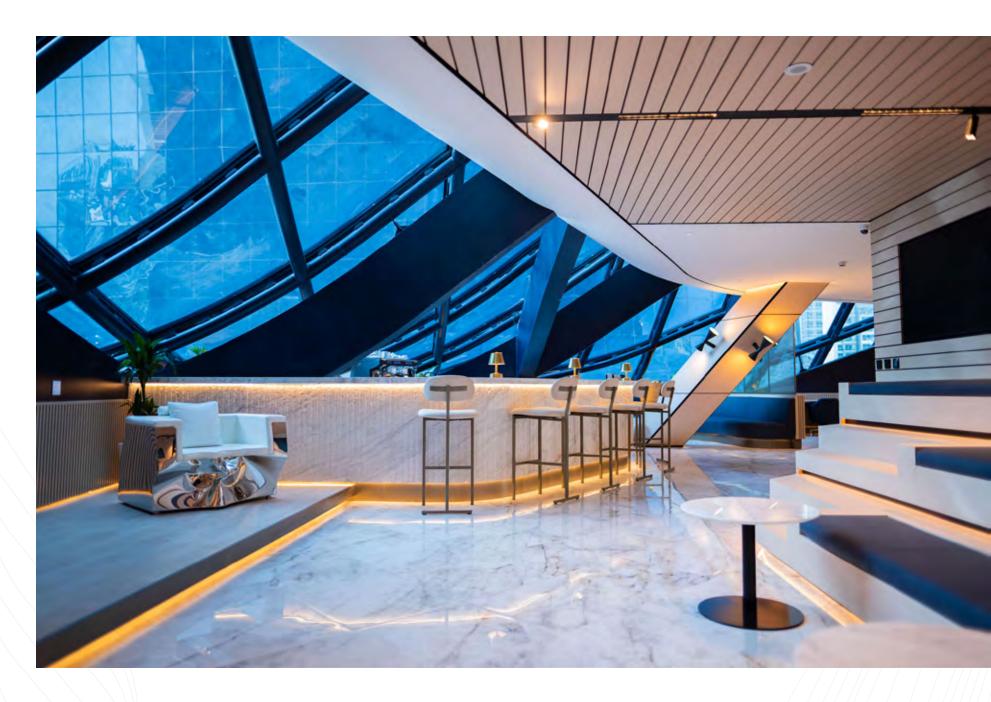

#### The hotel lobby is grand and spatial.

It is an impressive 4-storey high, and the views open up to the void, through a glass ceiling. The void's dramatic LED lighting illuminates the lounge in a majestic way during the evening and night.

The lobby is connected with the office entrance. This is a unique concept, wherein the office tenants experience the flow of the hotel as well.

The fine dining area overhanging the atrium allows guests, residents and office tenants to mix and mingle, network and relax, to inspire and be inspired.

The stunning void refracts beautiful light waves across the entire atrium and creates a magical setting, while a panoramic lift jets up to the top for a visual spectacle of Dubai.