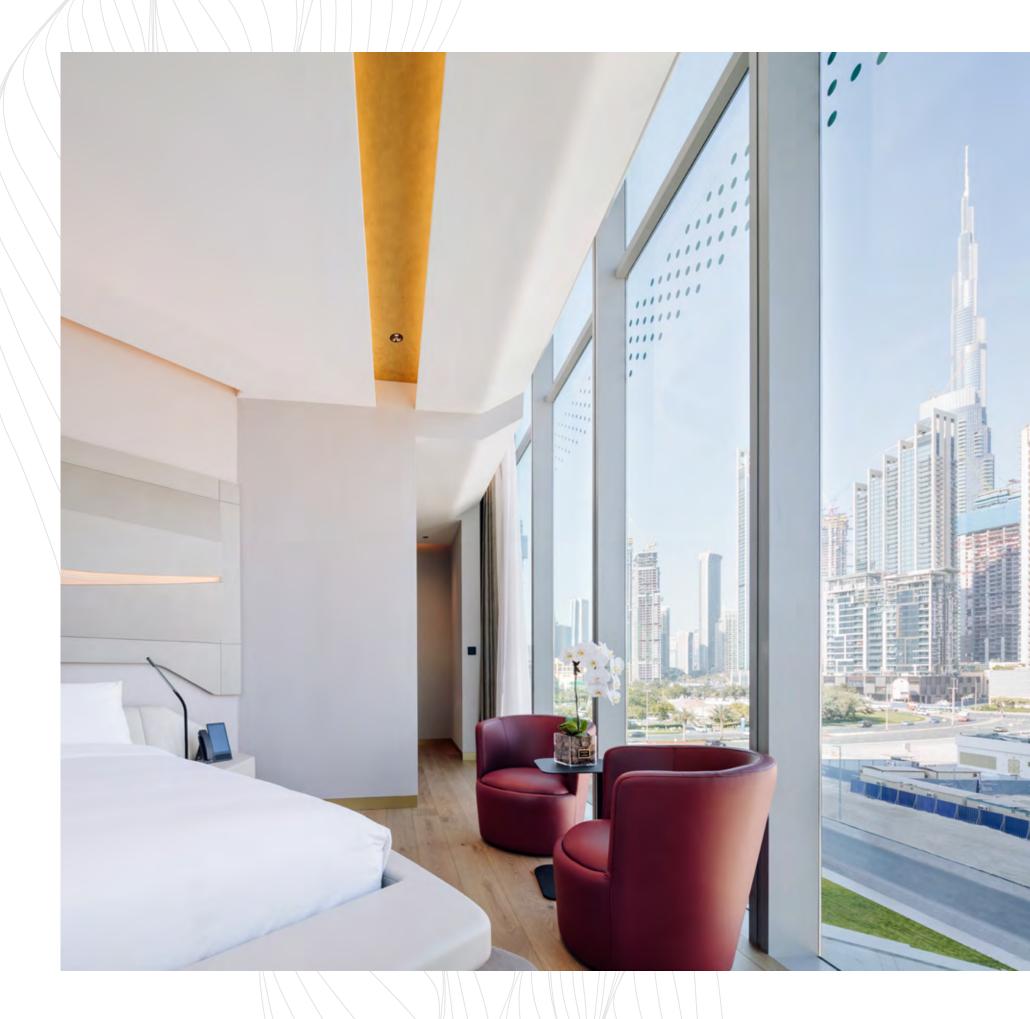

#### **GUEST ROOMS** ORGANIC, SOOTHING & INSPIRING

The guest rooms are congruent with Zaha Hadid's signature design, inspired by the natural world of sky, sea and plants. Her organic shapes, flowing in appearance, combine with geometric structures to create positive energy and a calming, serene mood.

From the texture of the sinuous walls and doors to every piece of furniture, each element in the rooms is designed by Zaha Hadid. The centerpiece of each room is the marvelous bed, defined by a single, unifying, gesture. For perfect relaxation and wellbeing each unit integrates headboard, sidetables, control system and lighting.