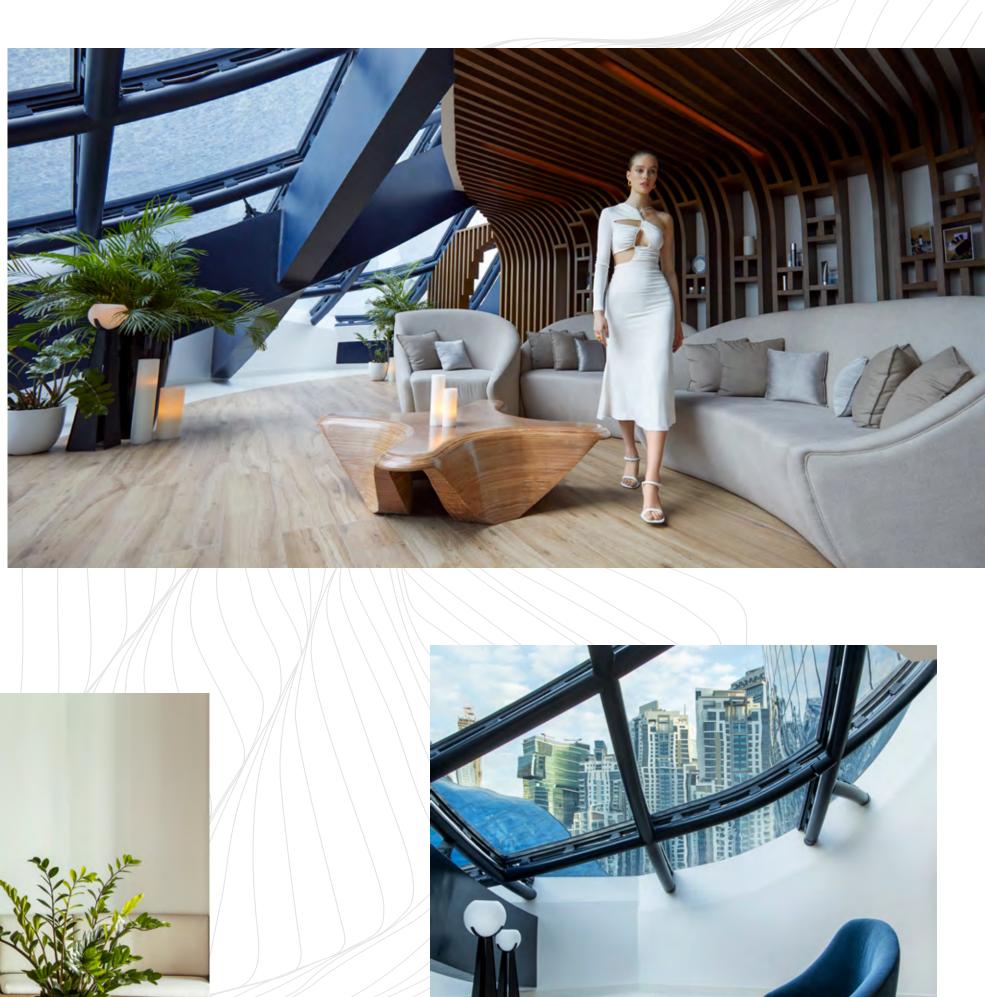

#### ZAHA HADID ATRIUM/ A LOOK INTO THE FUTURE

#### The hotel lobby is grand and spatial.

It is an impressive 4-storey high, and the views open up to the void, through a glass ceiling. The void's dramatic LED lighting illuminates the lounge in a majestic way during the evening and night.

The lobby is connected with the office entrance. This is a unique concept, wherein the office tenants experience the flow of the hotel as well.

The fine dining area overhanging the atrium allows guests, residents and office tenants to mix and mingle, network and relax, to inspire and be inspired.

The stunning void refracts beautiful light waves across the entire atrium and creates a magical setting, while a panoramic lift jets up to the top for a visual spectacle of Dubai.