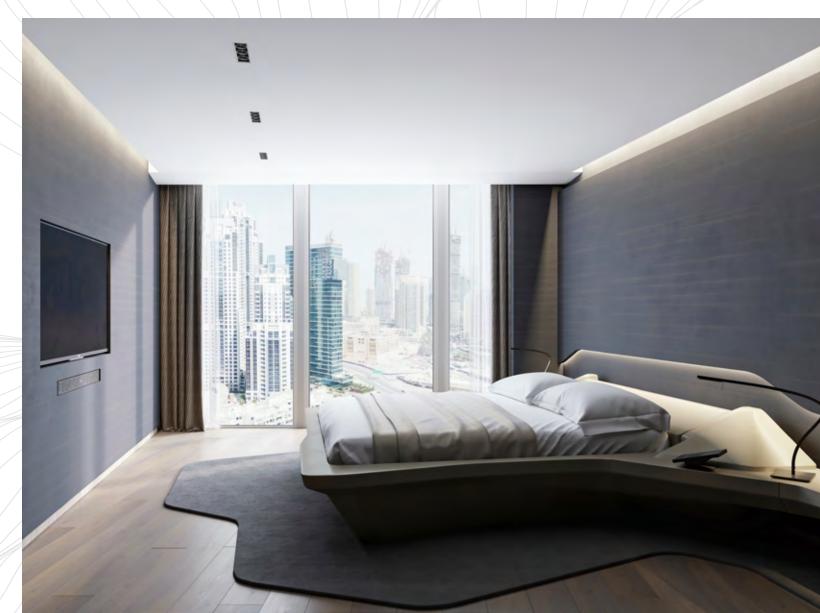

#### **GUEST ROOMS** ORGANIC, SOOTHING & INSPIRING

The guest rooms are congruent with Zaha Hadid's signature design, inspired by the natural world of sky, sea and plants. Her organic shapes, flowing in appearance, combine with geometric structures to create positive energy and a calming, serene mood.

From the texture of the sinuous walls and doors to every piece of furniture, each element in the rooms is designed by Zaha Hadid. The centerpiece of each room is the marvelous bed, defined by a single, unifying, gesture. For perfect relaxation and wellbeing each unit integrates headboard, sidetables, control system and lighting.