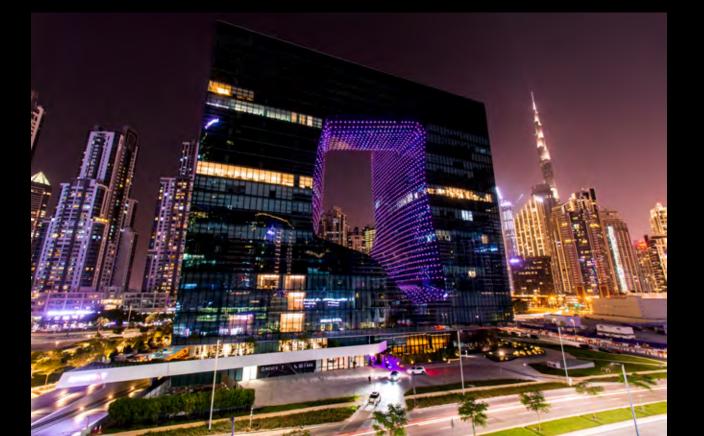

#### WELCOME TO THE OPUS BY OMNIYAT

## A TRUE EMBODIMENT/ OF THE FUTURE

The Opus by OMNIYAT designed by Dame Zaha Hadid houses unique furnished residences, office space, and a mix of boutique retail and culinary experiences.

The Opus was envisioned and designed in its entirety by architectural legend, Dame Zaha Hadid. From exterior to interior, each detail is a powerful testament of her unique aesthetics and vision of the future.

## LUMINOUS & LIQUESC.FA

The Opus by OMNIYAT comprises two structures that form a single cube which appears to hover above the ground, eroded by a fluid void.

It epitomizes Zaha Hadid's signature aesthetic beautiful, sleek, inspired by nature's beauty and dichotomy, and firmly future-focused.

During the day The Opus is a luminous surface, reflecting the glorious Dubai sun and sapphire sky, mirroring the dazzle of the water and its freshness nearby.

At night, its LED lighting brings to life the distinct character of the building, complementing the vibe of the towers. It is a stark contrast with the darkness around it. Its brilliance provides a wonderful spectacle, signalizing vividly the landmark status of The Opus by OMNIYAT and accentuating its singularity.