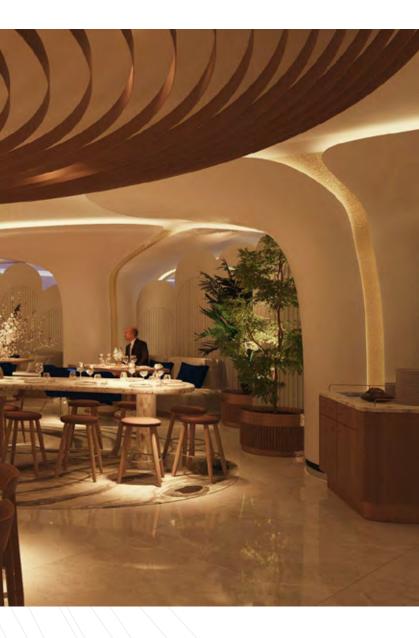

#### BASKO/ MEDITERRANEAN ROOTED WITH A 60'S TWIST

Basko is a 1960s-inspired Mediterranean restaurant with a speakeasy-style bar. A playfully chic space with interiors to catch your eye, Basko boasts a glittering spiral staircase, a semi-open kitchen bustling with busy chefs, and magical views of Dubai.

Designed by Lazora Rosa Violan, Basko is a bright and beautiful venue with a distincitve identity. Mediterranean inspired cuisine delivers mouth watering dishes, whilst world class mixologists are trained to serve a plethora of handcrafted cocktails to ignite your senses. Grouped with abstract artworks to make up the aesthetics, guests can step back in time to a world of glitz and glamour at this unique venue.