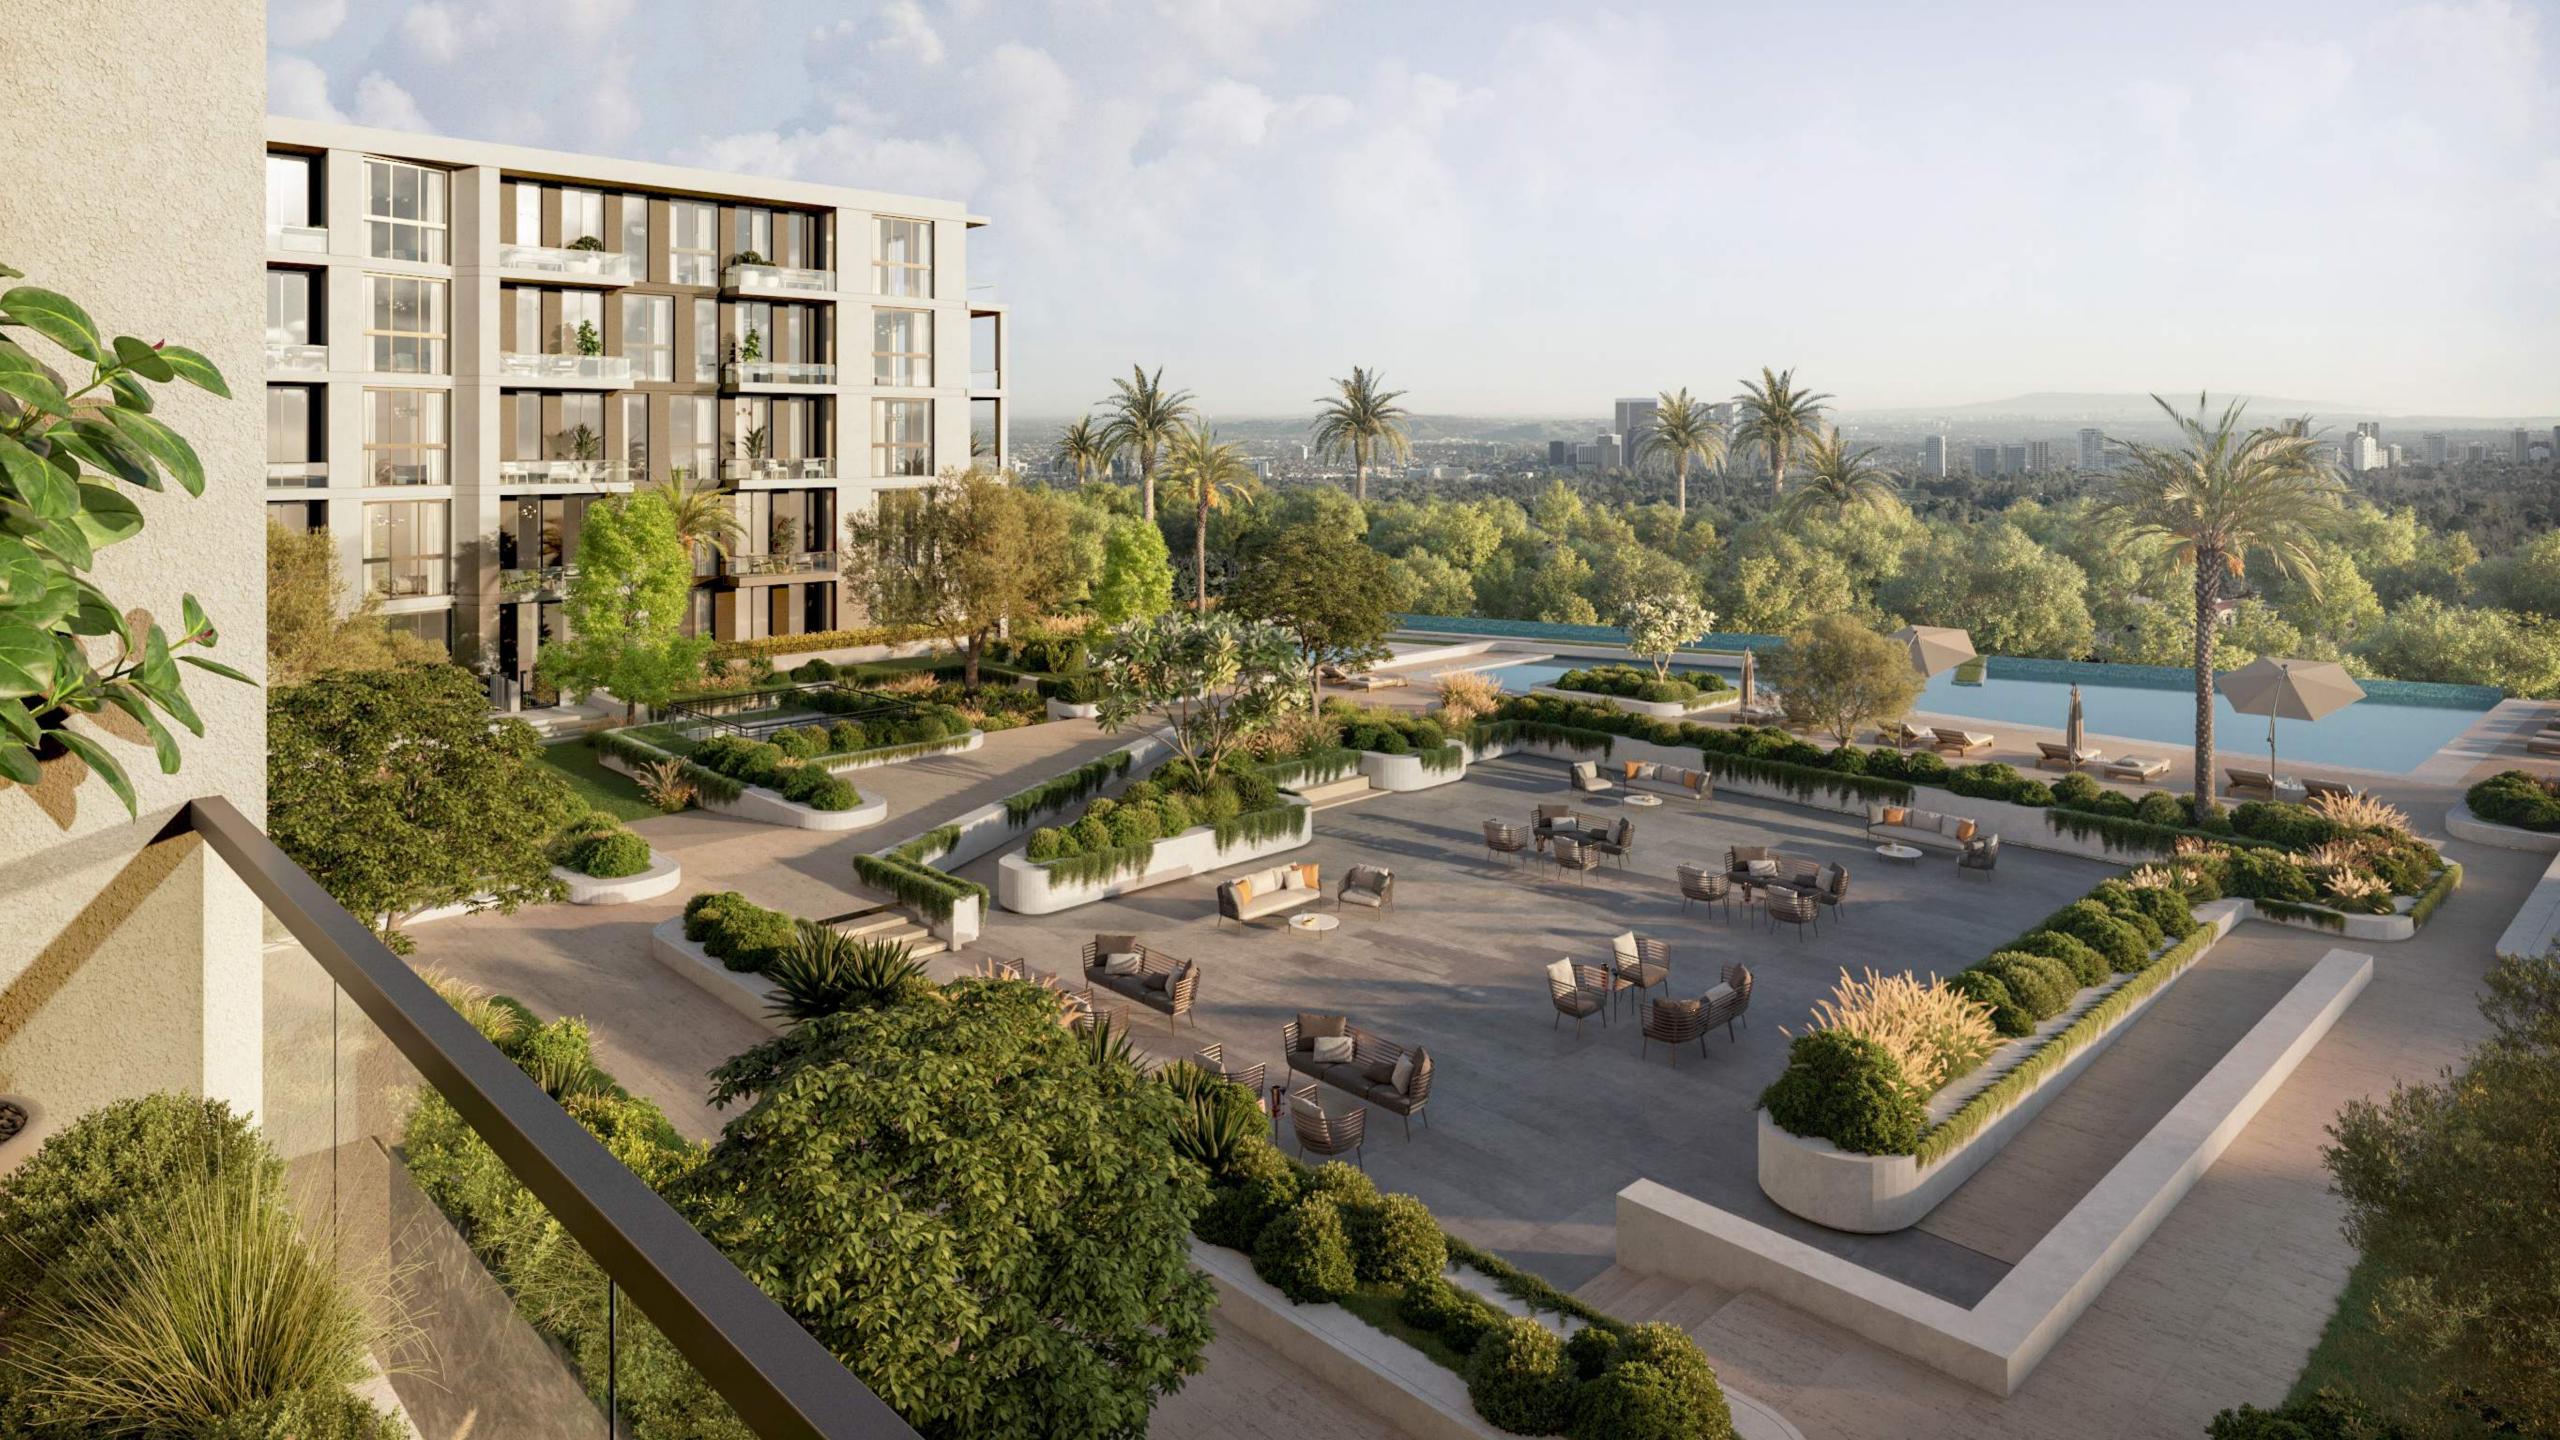

#### Embrace the Perfect Balance

Experience the sublime blend of modern architecture and nature at Terrazzo

Nestled within the heart of JVC, right across from Community Park Terrazzo pairs modern architecture with panoramic views and a natural earthly colors aesthetics.

#### Terrazzo

Where luxury amenities meet natural beauty. Elevate your lifestyle!

Indoor & outdoor gym

Unwind in an infinity pool overlooking the lush Community Park

Indoor and outdoor entertainment zones

#### Stay Connected

Terrazzo's prime location offers easy access to Al Khail Road and Hessa Street, putting the whole city within your reach.

- Connected to three main highways such as Al Khail, Hessa, and MBZ road
- 5 min away from THE CIRCLE MALL and JVC park
- 15 min drive from Dubai's top beaches: JBR, Dubai Marina, Palm Jumeirah.
- Right across from JVC biggest community park offering 360 views of lush greenery and absolute serenity.
- Facilities: THE CIRCLE MALL, JSS International School, Ladybird Nursery JVC, Right Health.