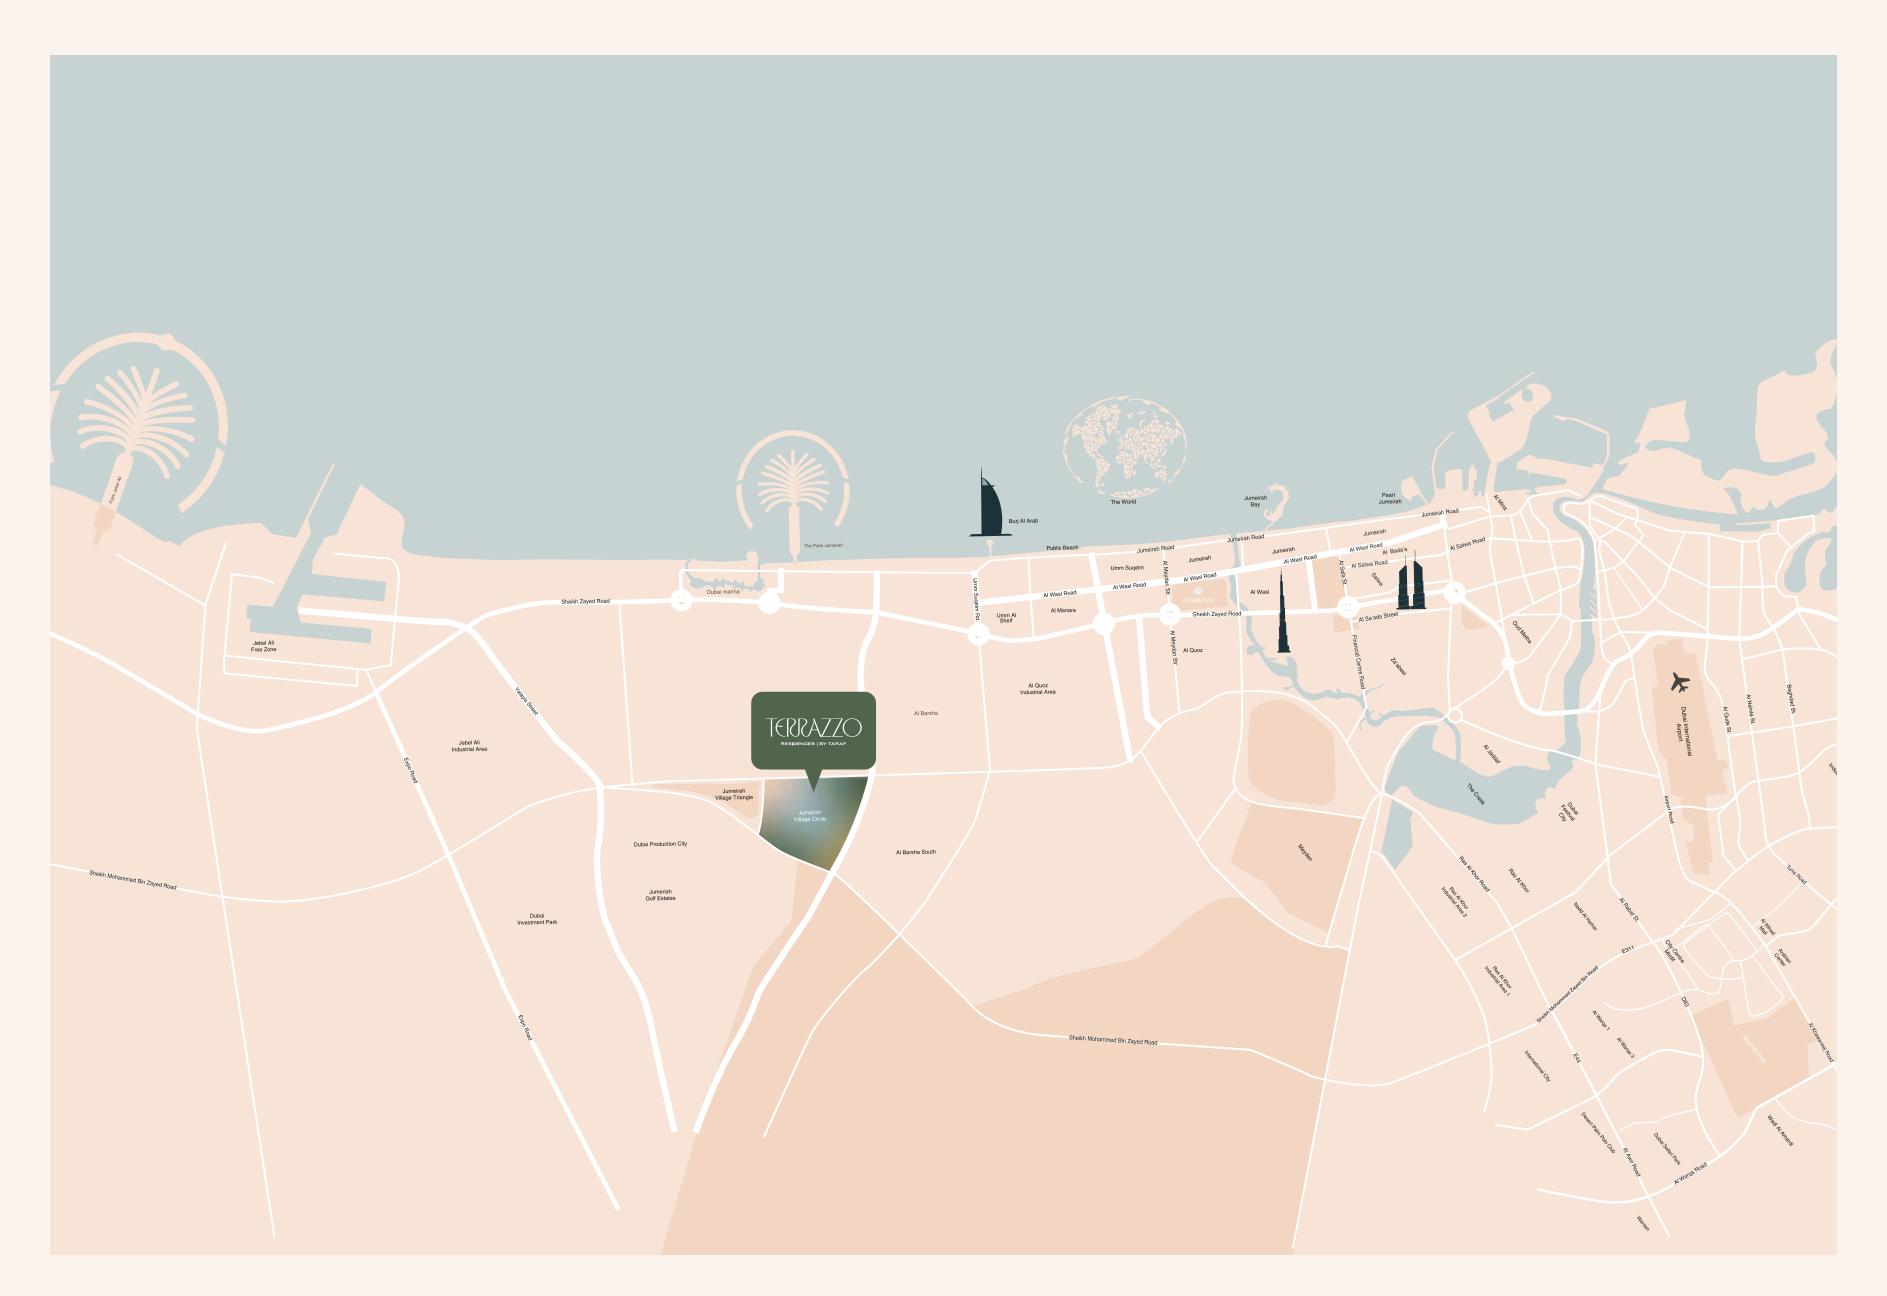

## The Location

#### About JVC

Jumeirah Village Circle is home to a wealth of man-made parks for its residents to enjoy. With more than 40 well-kept green areas, JVC has become the place to be for those looking to get back to nature. Its location is well connected to major roads such as Al Khail Road and Hessa Street, so travelling around Dubai for business or pleasure is accessible. It has an abundance of retail stores at Circle Mall and an exhaustive list of restaurants, bars, and cafe options. JVC has become an increasingly popular area to live in Dubai.

#### Stay Connected

Terrazzo's prime location offers easy access to Al Khail Road and Hessa Street, putting the whole city within your reach.

- Connected to three main highways such as Al Khail, Hessa, and MBZ road
- 5 min away from THE CIRCLE MALL and JVC park
- 15 min drive from Dubai's top beaches: JBR, Dubai Marina, Palm Jumeirah.
- Right across from JVC biggest community park offering 360 views of lush greenery and absolute serenity.
- Facilities: THE CIRCLE MALL, JSS International School, Ladybird Nursery JVC, Right Health.