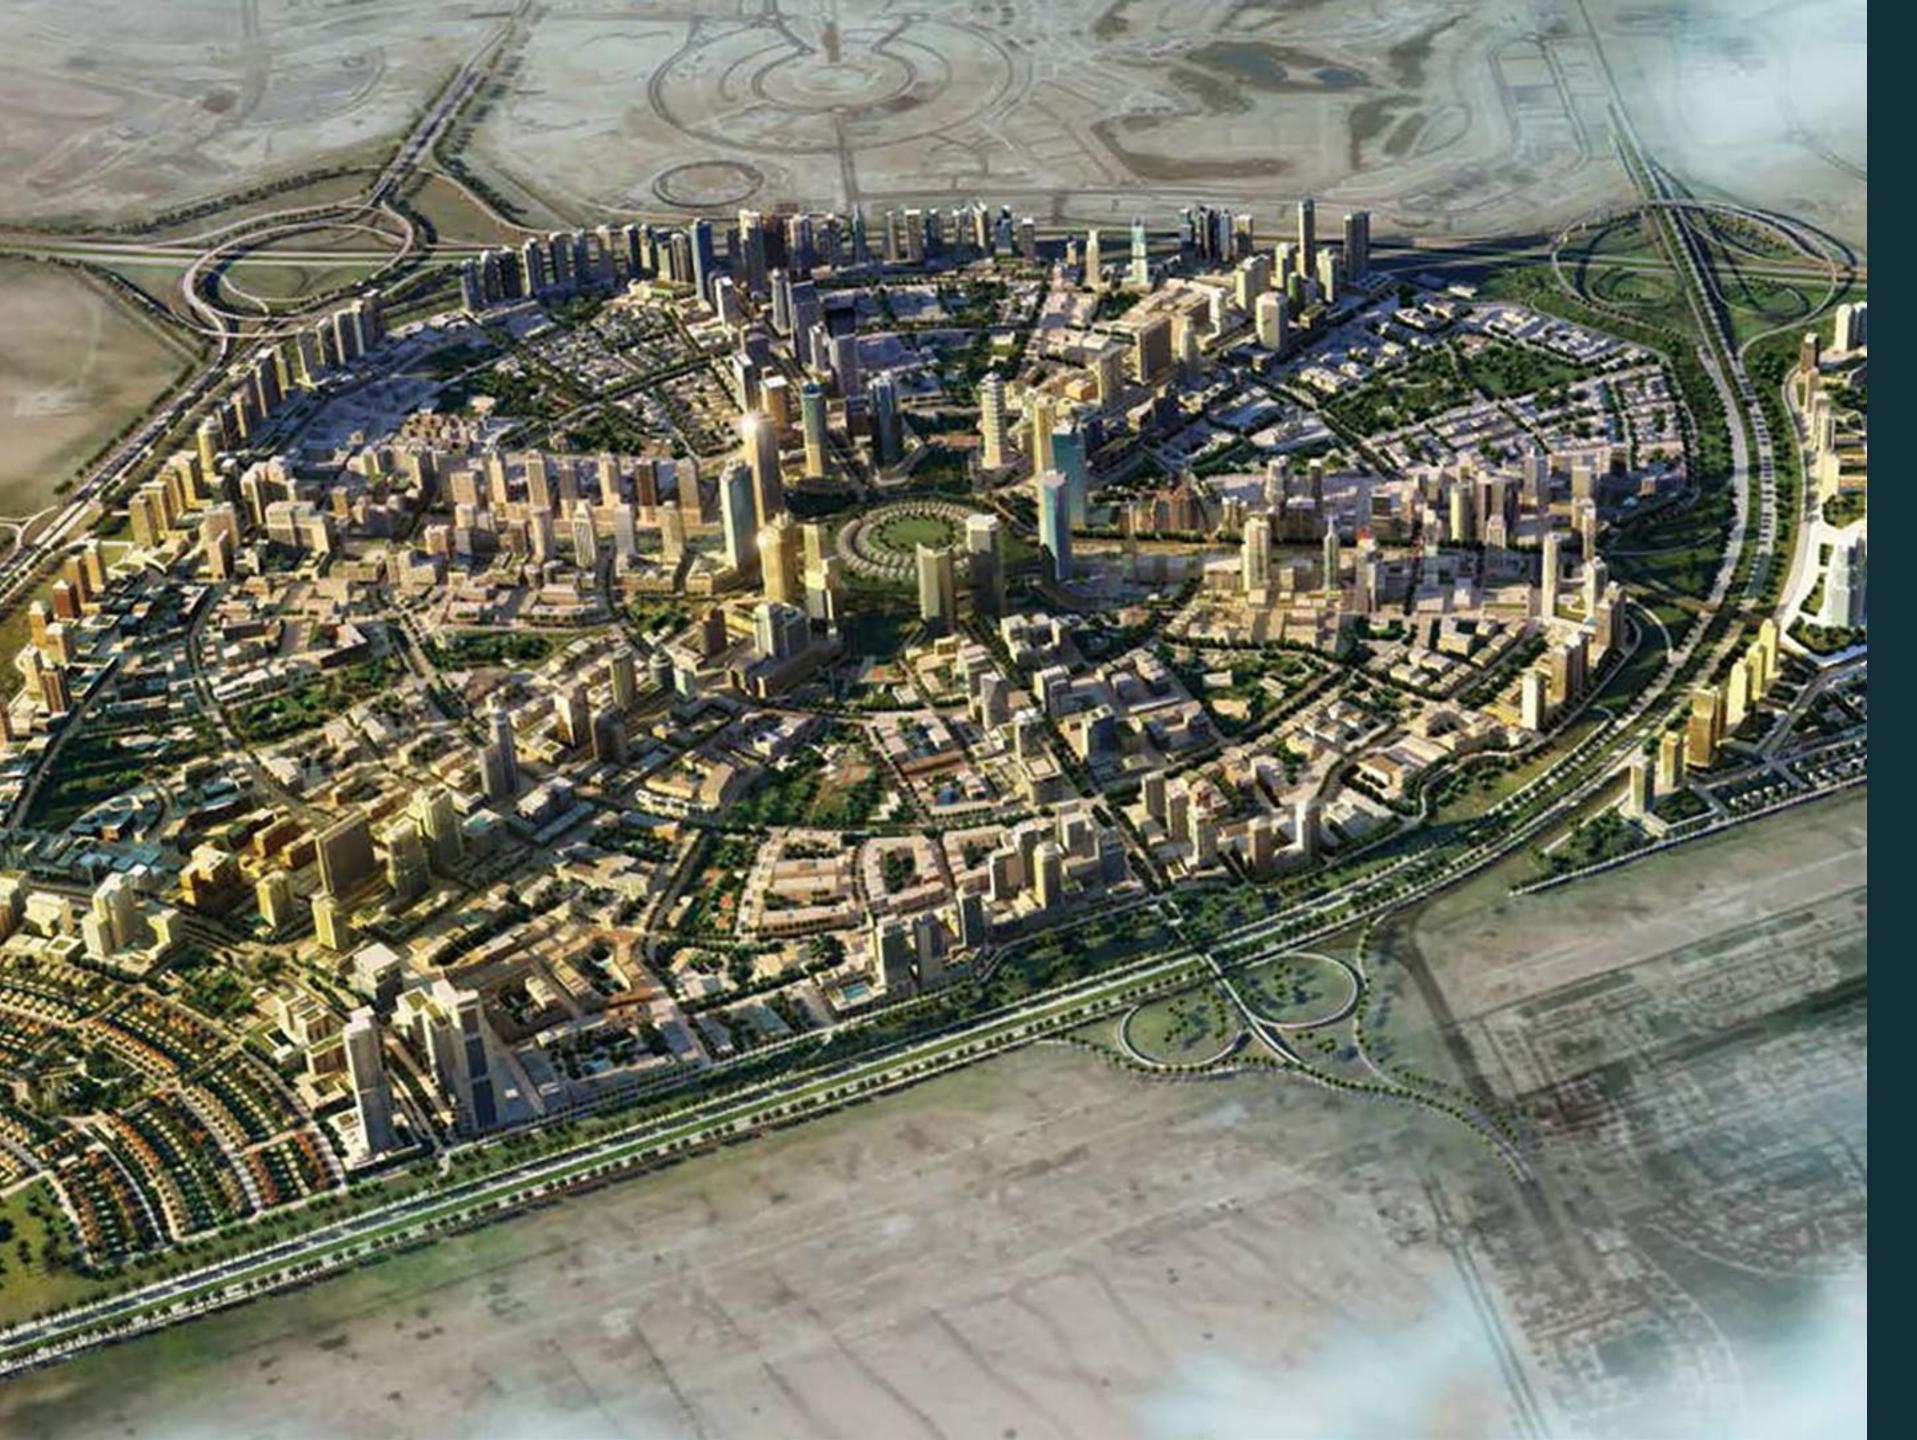

## The Location

#### About JVC

Jumeirah Village Circle is home to a wealth of man-made parks for its residents to enjoy. With more than 40 well-kept green areas, JVC has become the place to be for those looking to get back to nature. Its location is well connected to major roads such as Al Khail Road and Hessa Street, so travelling around Dubai for business or pleasure is accessible. It has an abundance of retail stores at Circle Mall and an exhaustive list of restaurants, bars, and cafe options. JVC has become an increasingly popular area to live in Dubai.

#### Stay Connected

Terrazzo's prime location offers easy access to Al Khail Road and Hessa Street, putting the whole city within your reach.

- Connected to three main highways such as Al Khail, Hessa, and MBZ road
- 5 min away from THE CIRCLE MALL and JVC park
- 15 min drive from Dubai's top beaches: JBR, Dubai Marina, Palm Jumeirah.
- Right across from JVC biggest community park offering 360 views of lush greenery and absolute serenity.
- Facilities: THE CIRCLE MALL, JSS International School, Ladybird Nursery JVC, Right Health.