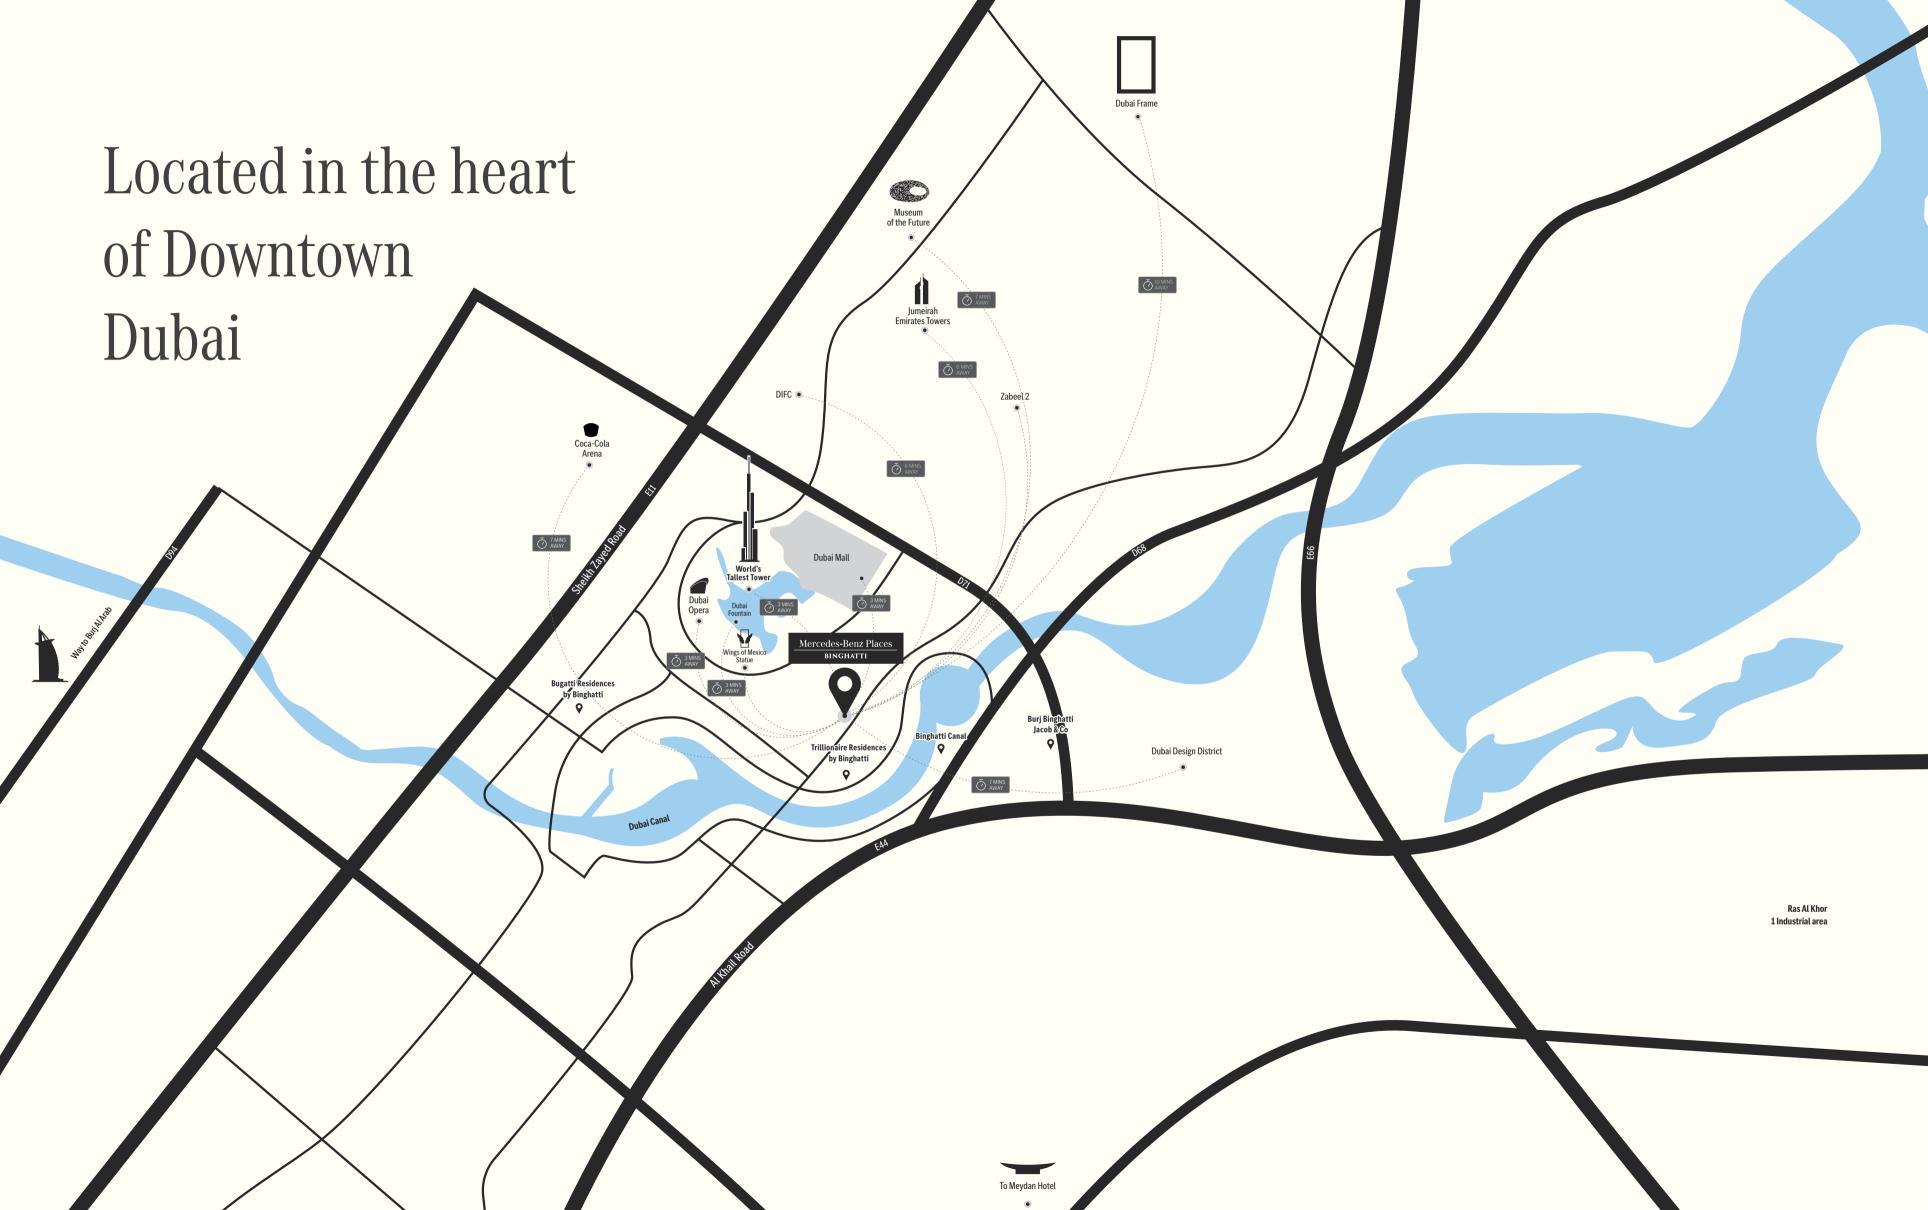

The Mercedes-Benz Uhlenhaut Coupé Penthouse

Triplex Penthouse | Level 64-66 (1620 sq.m)

Ownership

Freehold

Location

Downtown Dubai

Total number of floors

(3B + G + 5P + 65 Floors)