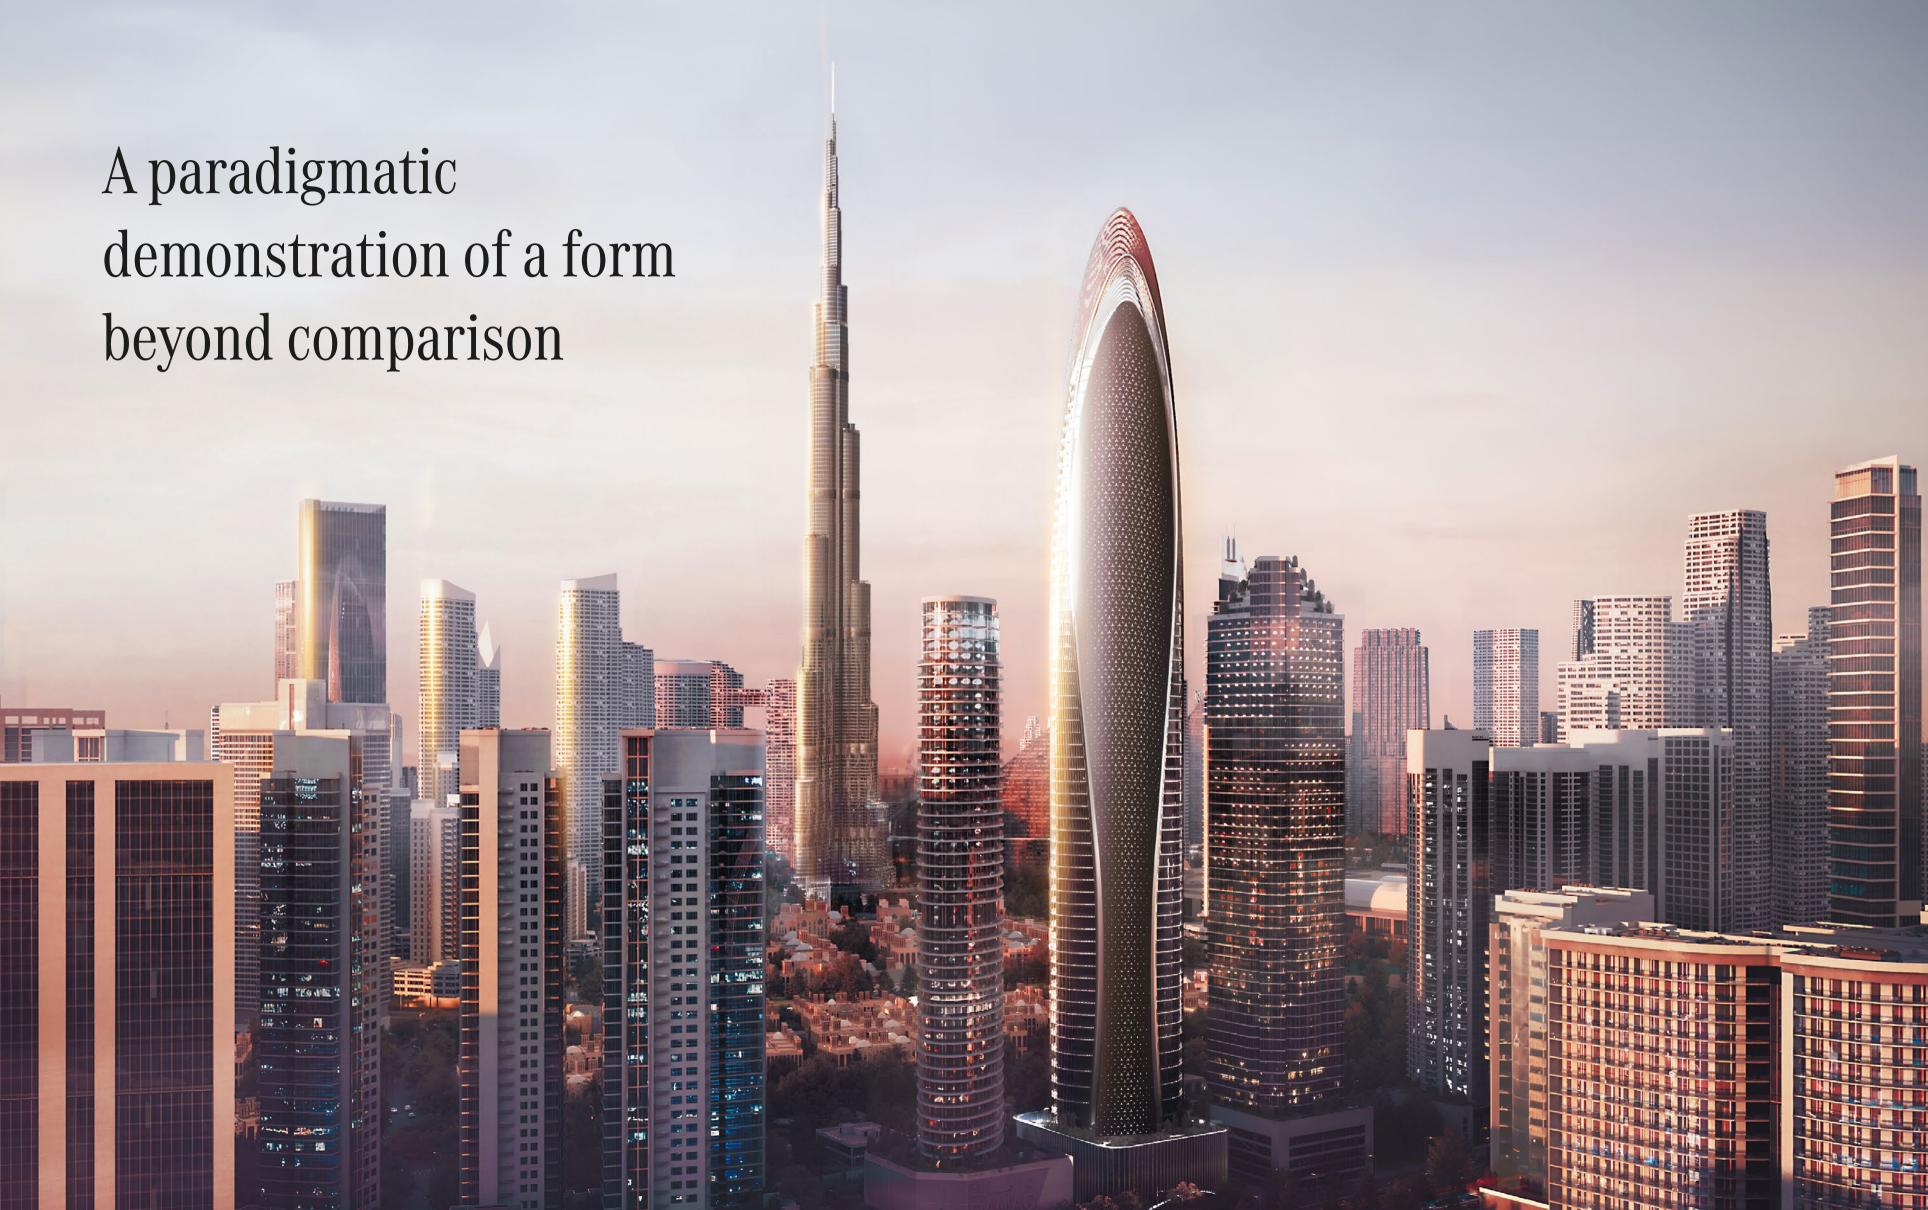

Total number of units

150

**Building** height

341 M

Unit type

Furnished / Unfurnished