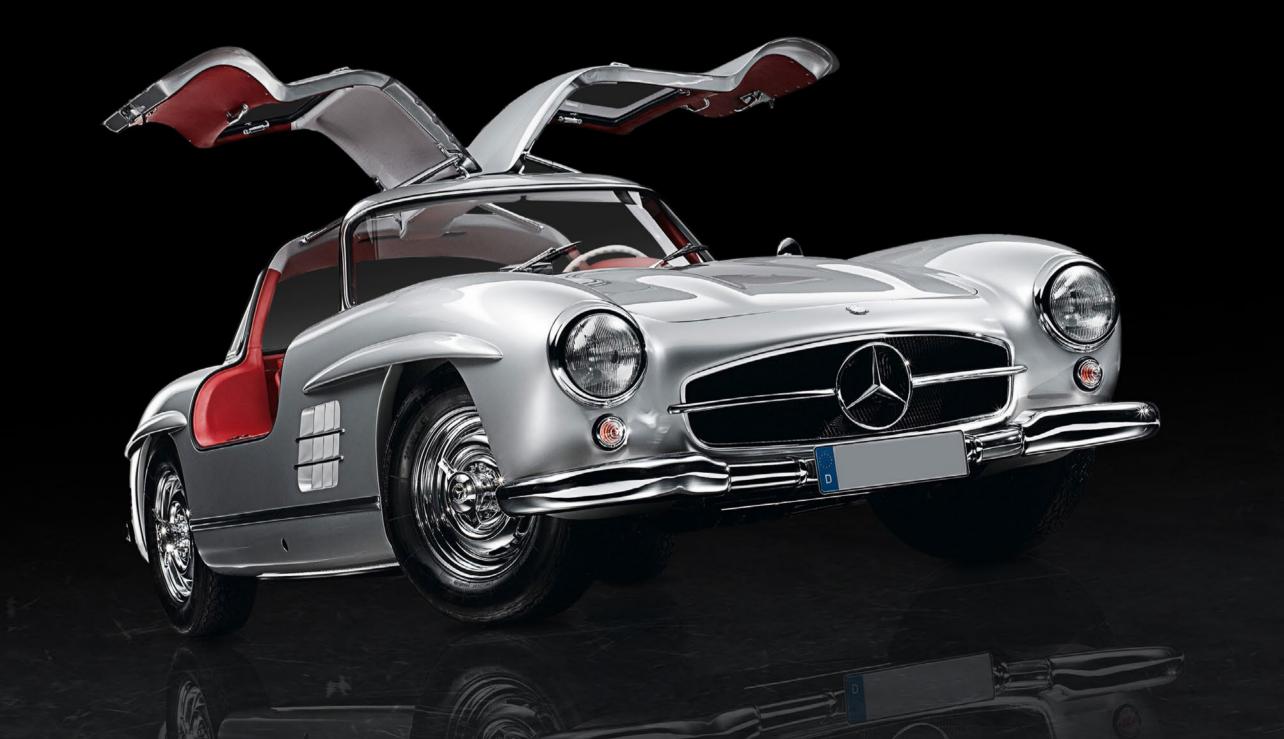

## The Mercedes-Benz Gullwing Penthouse

#### 5 Bedroom Penthouse

Named after the memorable Mercedes-Benz 300 SL Gullwing, the 5-bedroom penthouse manifests the same pre-eminent experience of the acclaimed automobile.