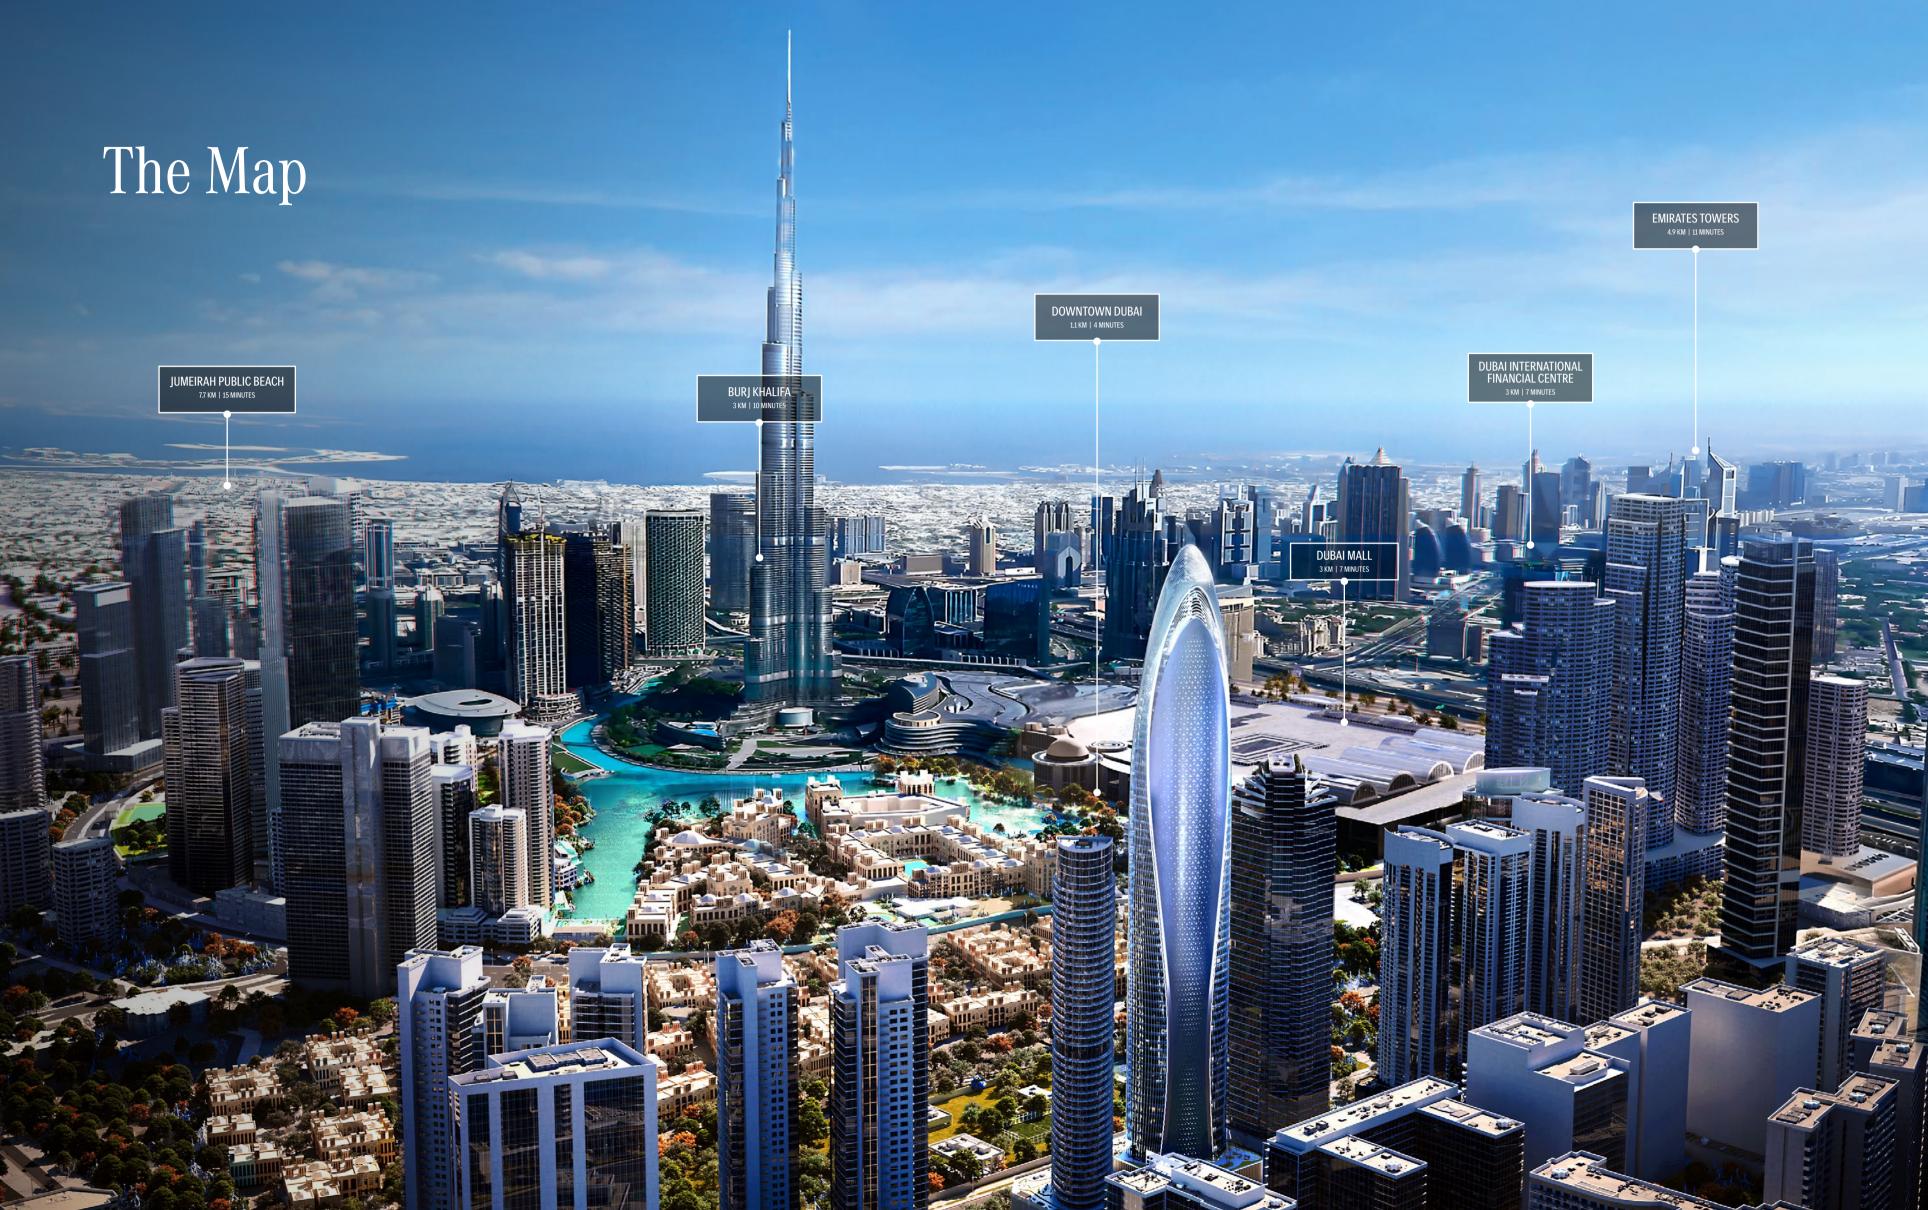

The Mercedes-Benz Uhlenhaut Coupé Penthouse

Triplex Penthouse | Level 64-66 (1620 sq.m)

Ownership

Freehold

Location

Downtown Dubai

Total number of floors

(3B + G + 5P + 65 Floors)