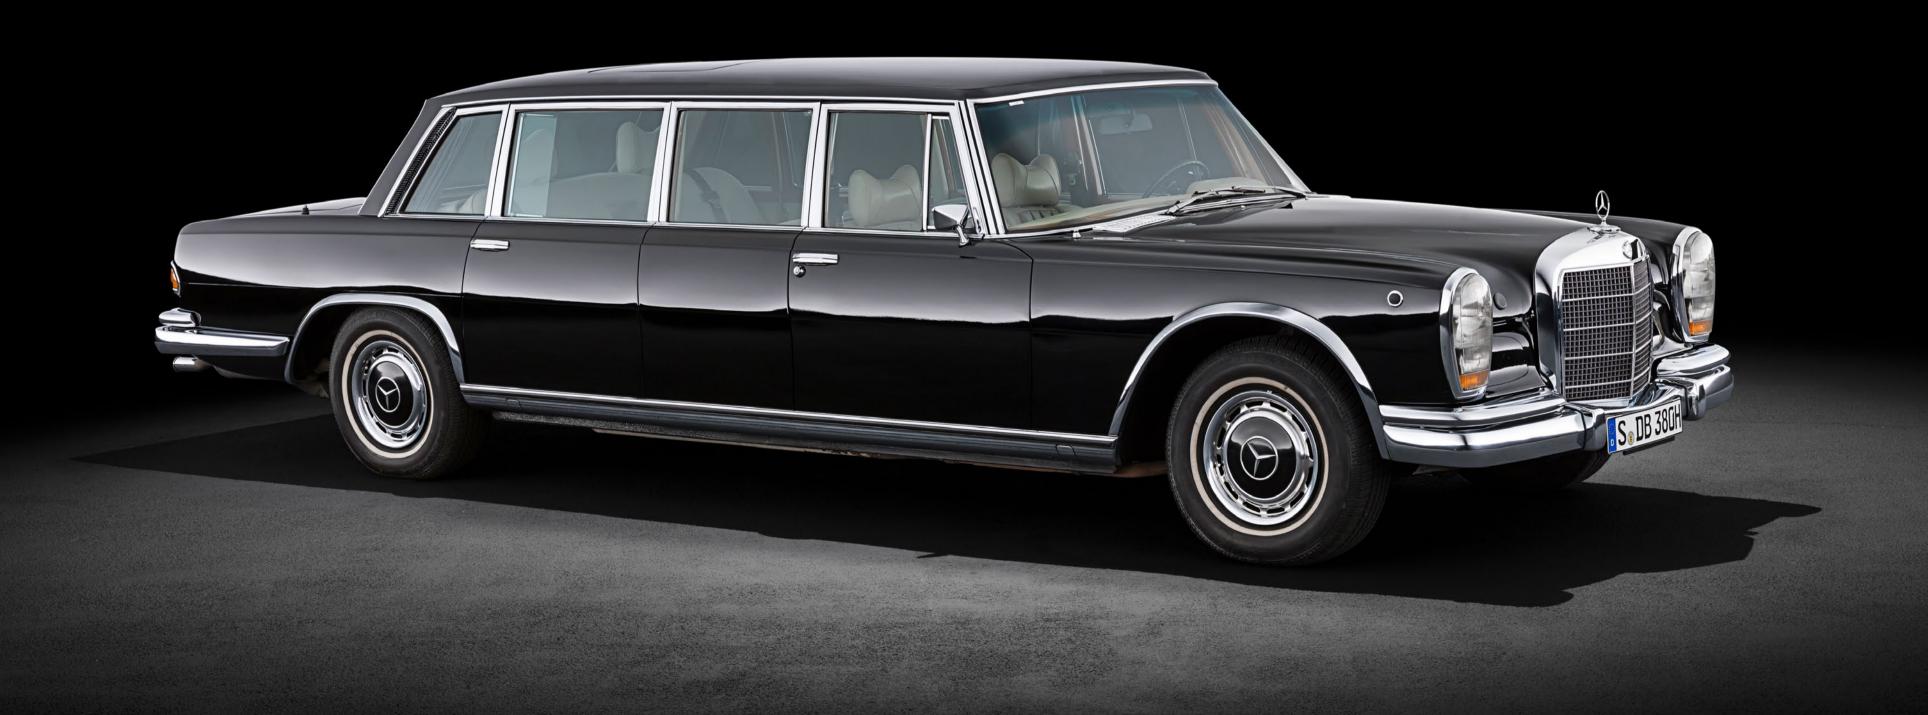

## The Mercedes-Benz Gullwing Penthouse

#### 5 Bedroom Penthouse

Named after the memorable Mercedes-Benz 300 SL Gullwing, the 5-bedroom penthouse manifests the same pre-eminent experience of the acclaimed automobile.