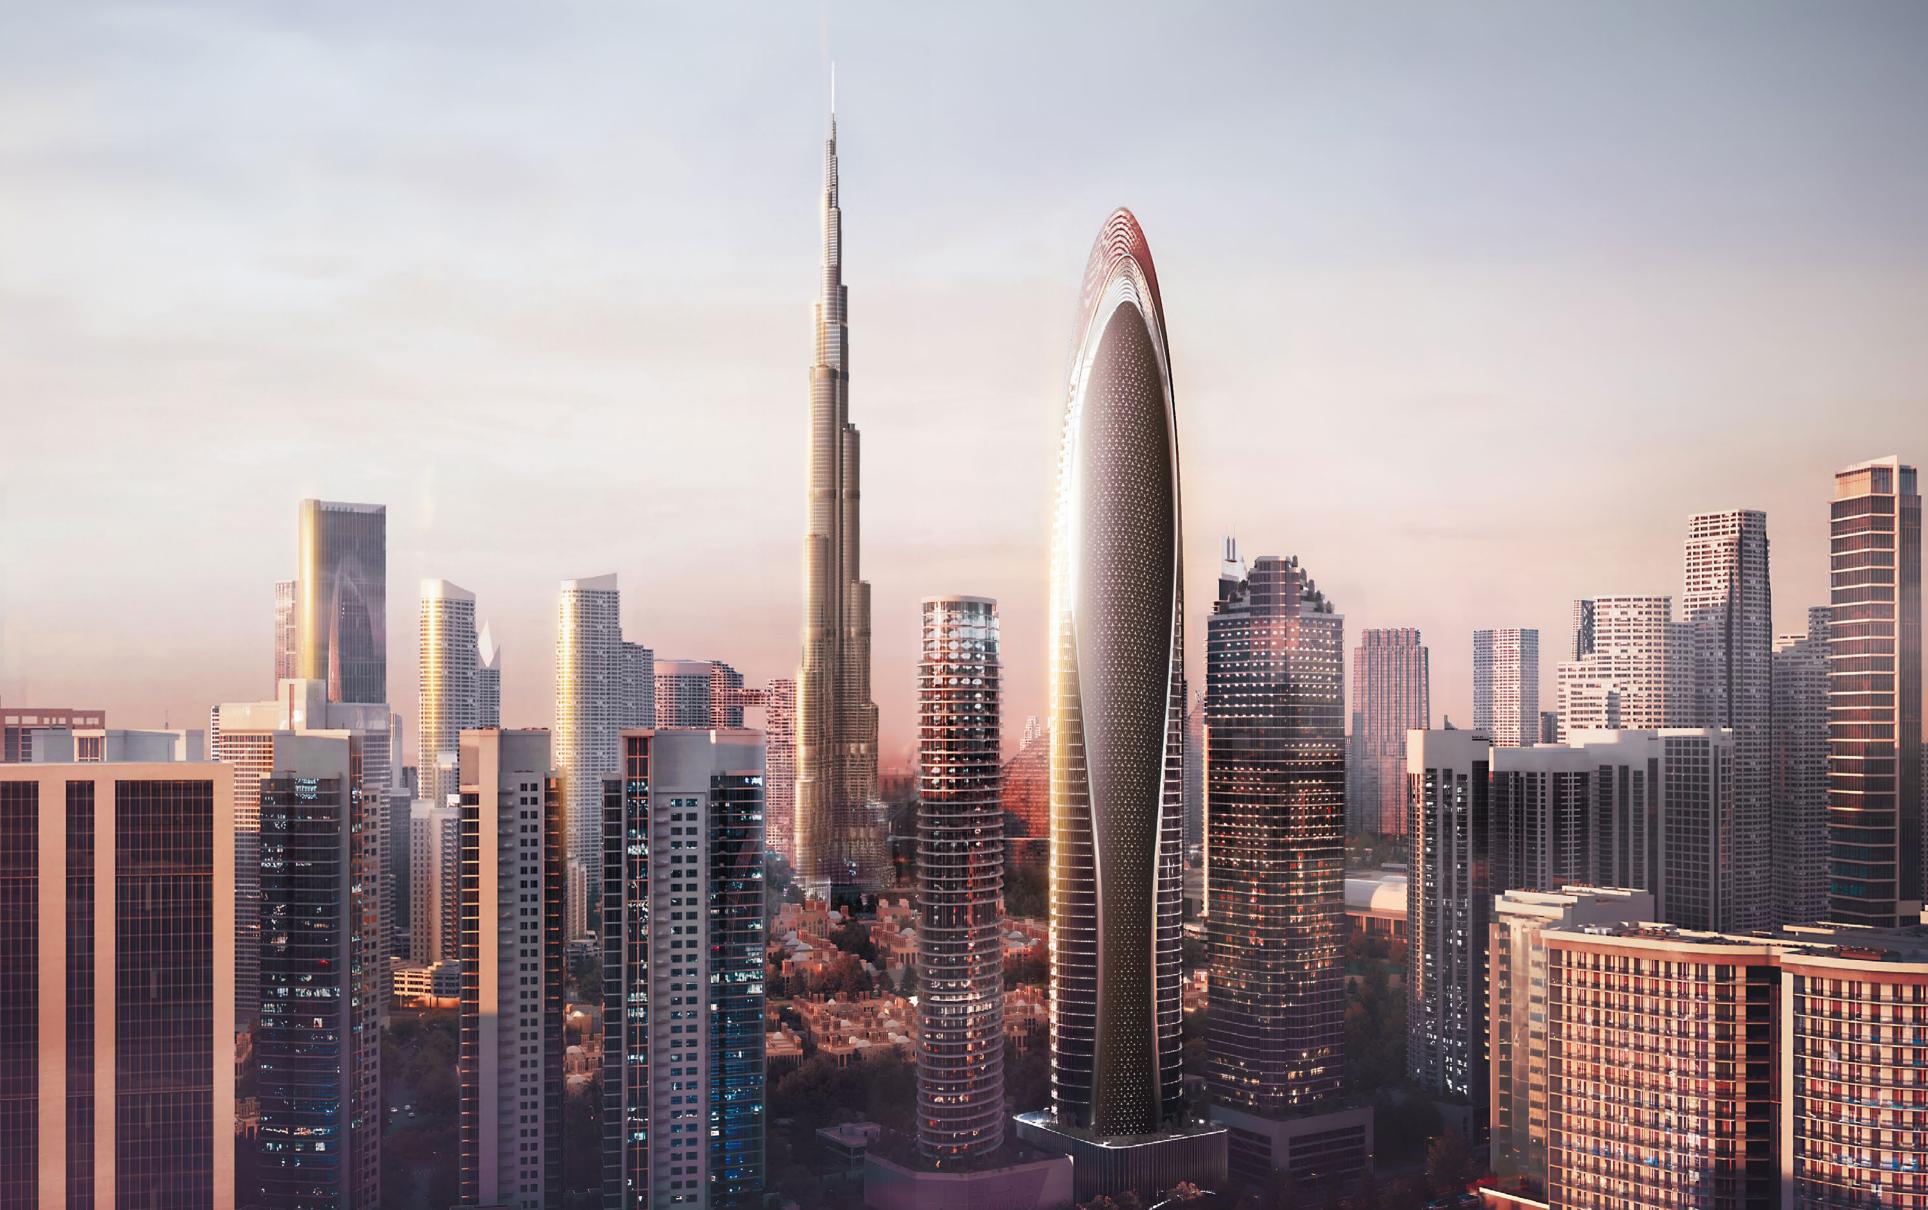

## Mercedes-Benz Places BINGHATTI

The Mercedes-Benz Uhlenhaut Coupé Penthouse

Triplex Penthouse | Level 64-66 (1620 sq.m)

Ownership

Freehold

Location

Downtown Dubai

Total number of floors

(3B + G + 5P + 65 Floors)

Total number of units

150

**Building** height

341 M

Unit type

Furnished / Unfurnished