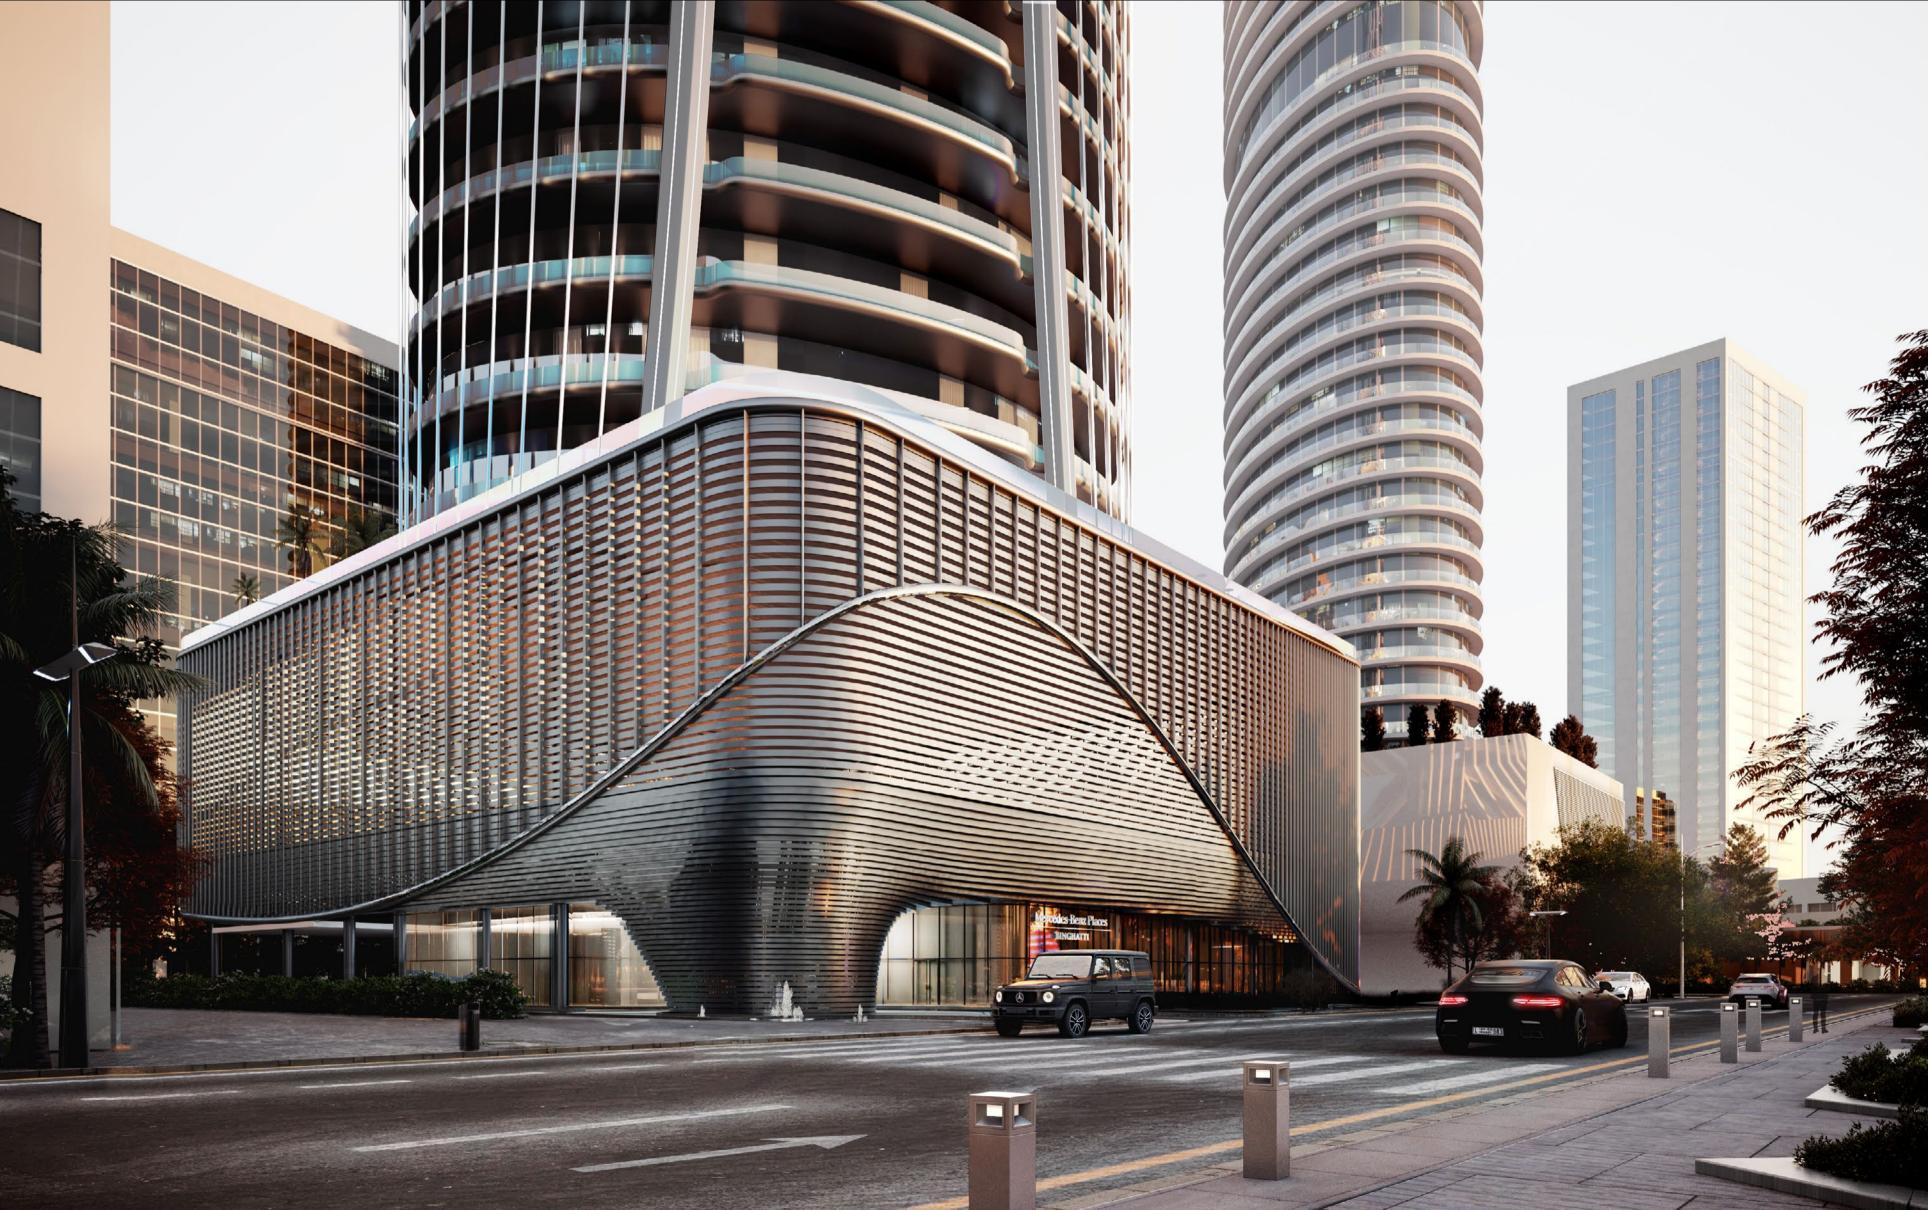

## Mercedes-Benz Places BINGHATTI

Total number of units

150

**Building** height

341 M

Unit type

Furnished / Unfurnished

### Exclusive features and services

SOLAR PHOTOVOLTAIC TECHNOLOGY

CERTIFICATION\*

PRIVATE PARKING

ACOUSTIC SYSTEM

**SMART** SYSTEM

SPA SERVICE

POOL

PODIUM POOL

GYM

CONCIERGE SERVICE

F00D & **BEVERAGE** 

VALET **SERVICE** 

PARKING ACCESS CARD

**KEEPING** 

<sup>\*</sup>The Mercedes-Benz Places | Binghatti is aiming to hold a LEED Qualification.