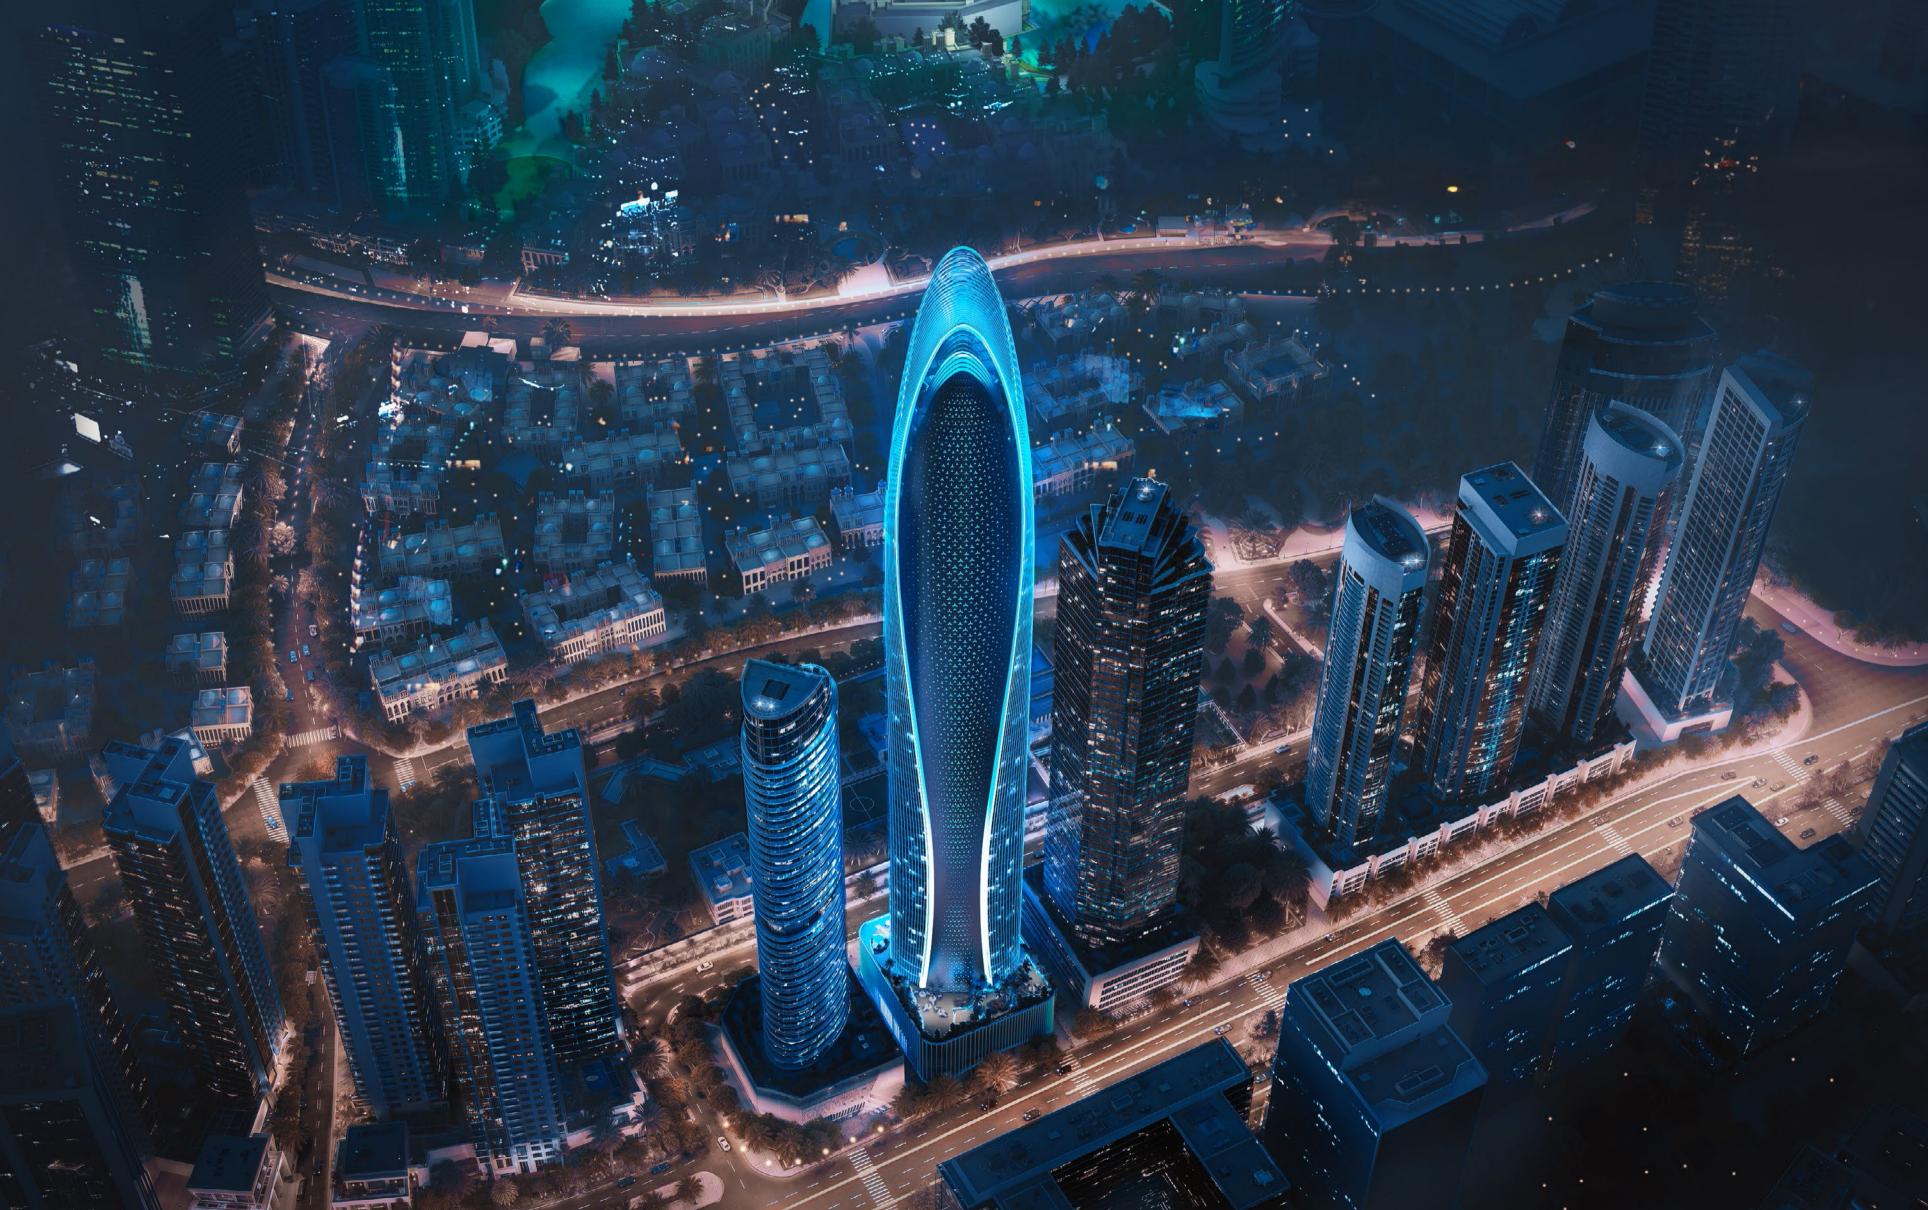

Total number of units

150

**Building** height

341 M

Unit type

Furnished / Unfurnished