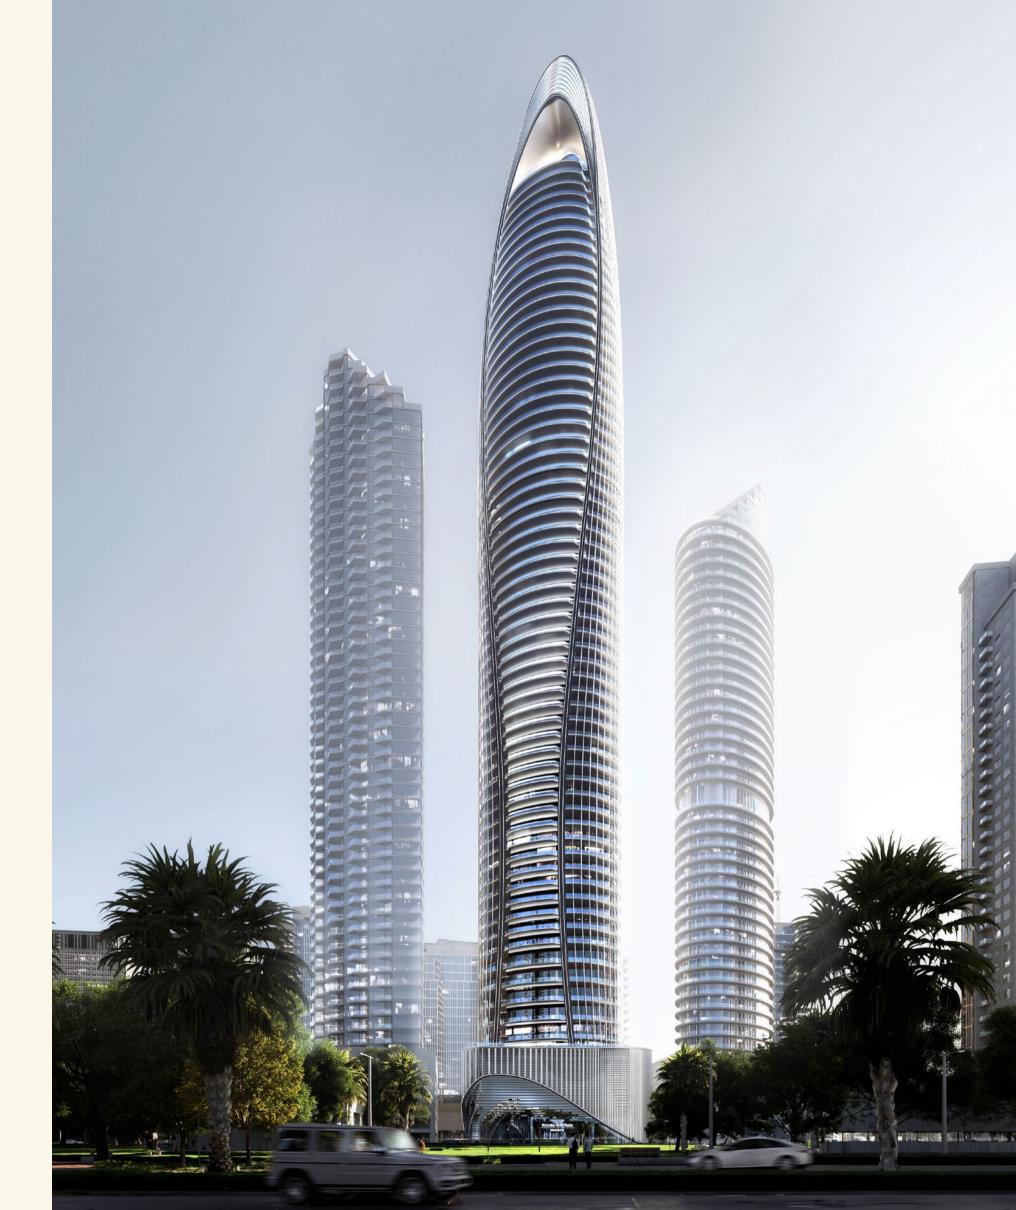

## Mercedes-Benz Places BINGHATTI

Total number of units

150

**Building** height

341 M

Unit type

Furnished / Unfurnished