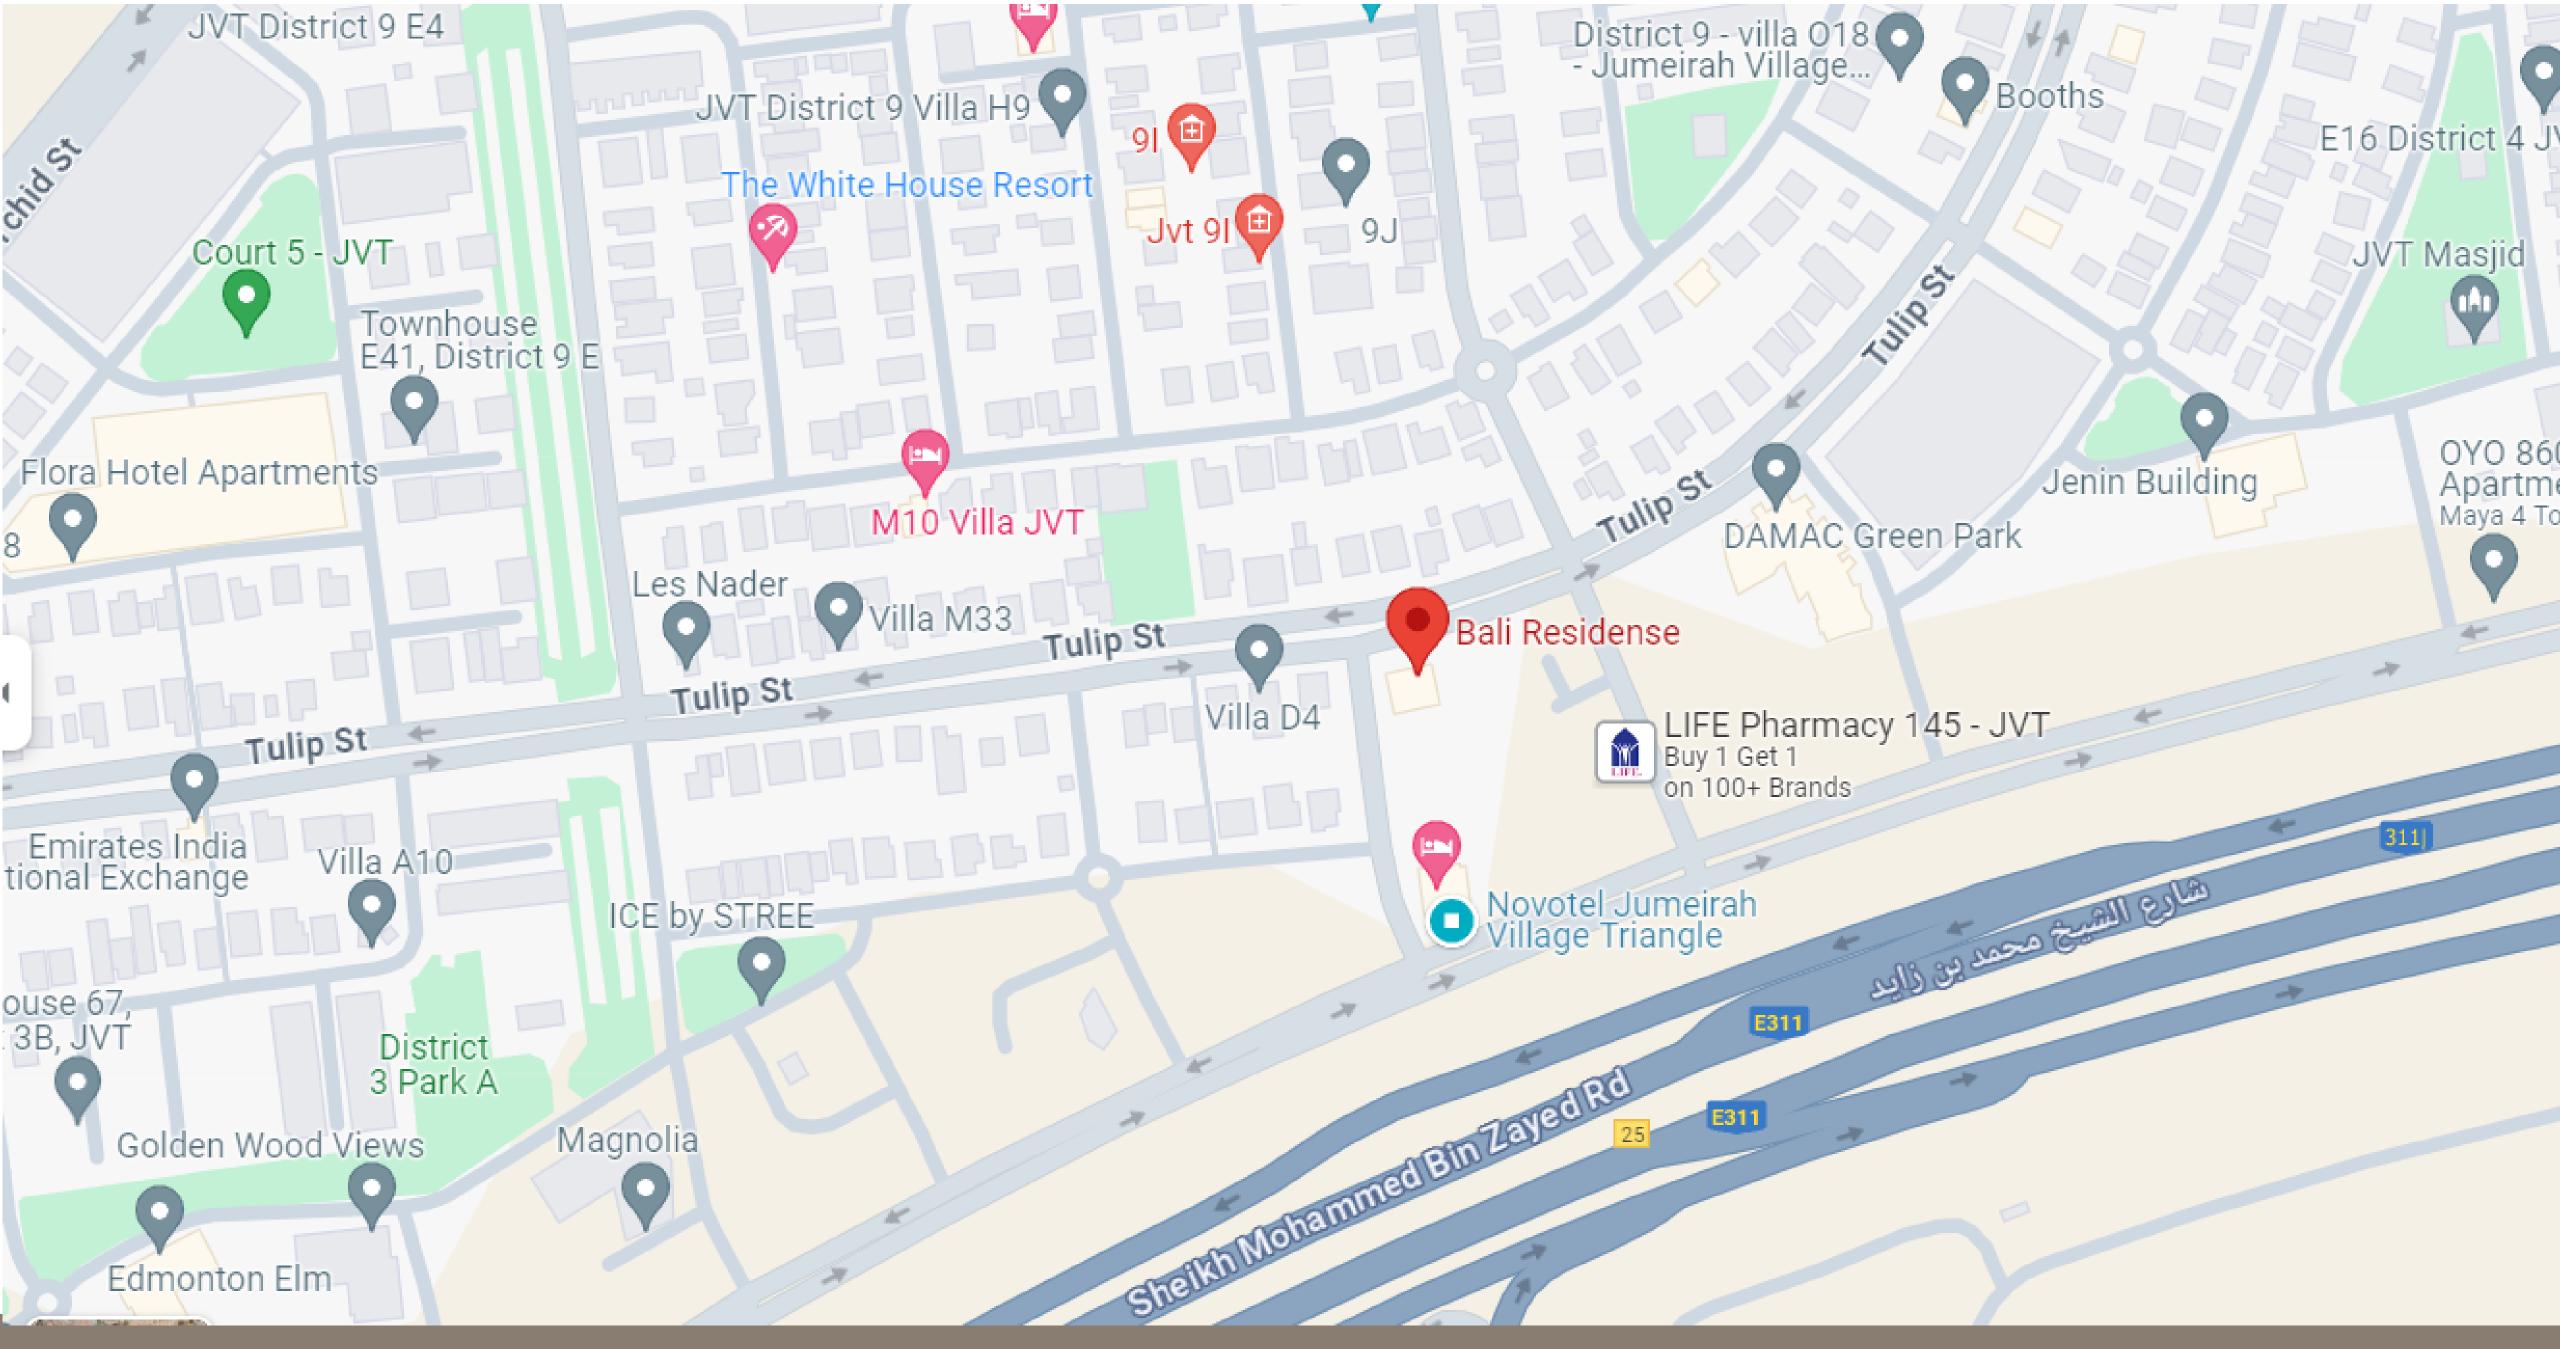

BALI RESIDENCES

google maps location: https://maps.app.goo.gl/Lnri3meZTJG4K2K9A