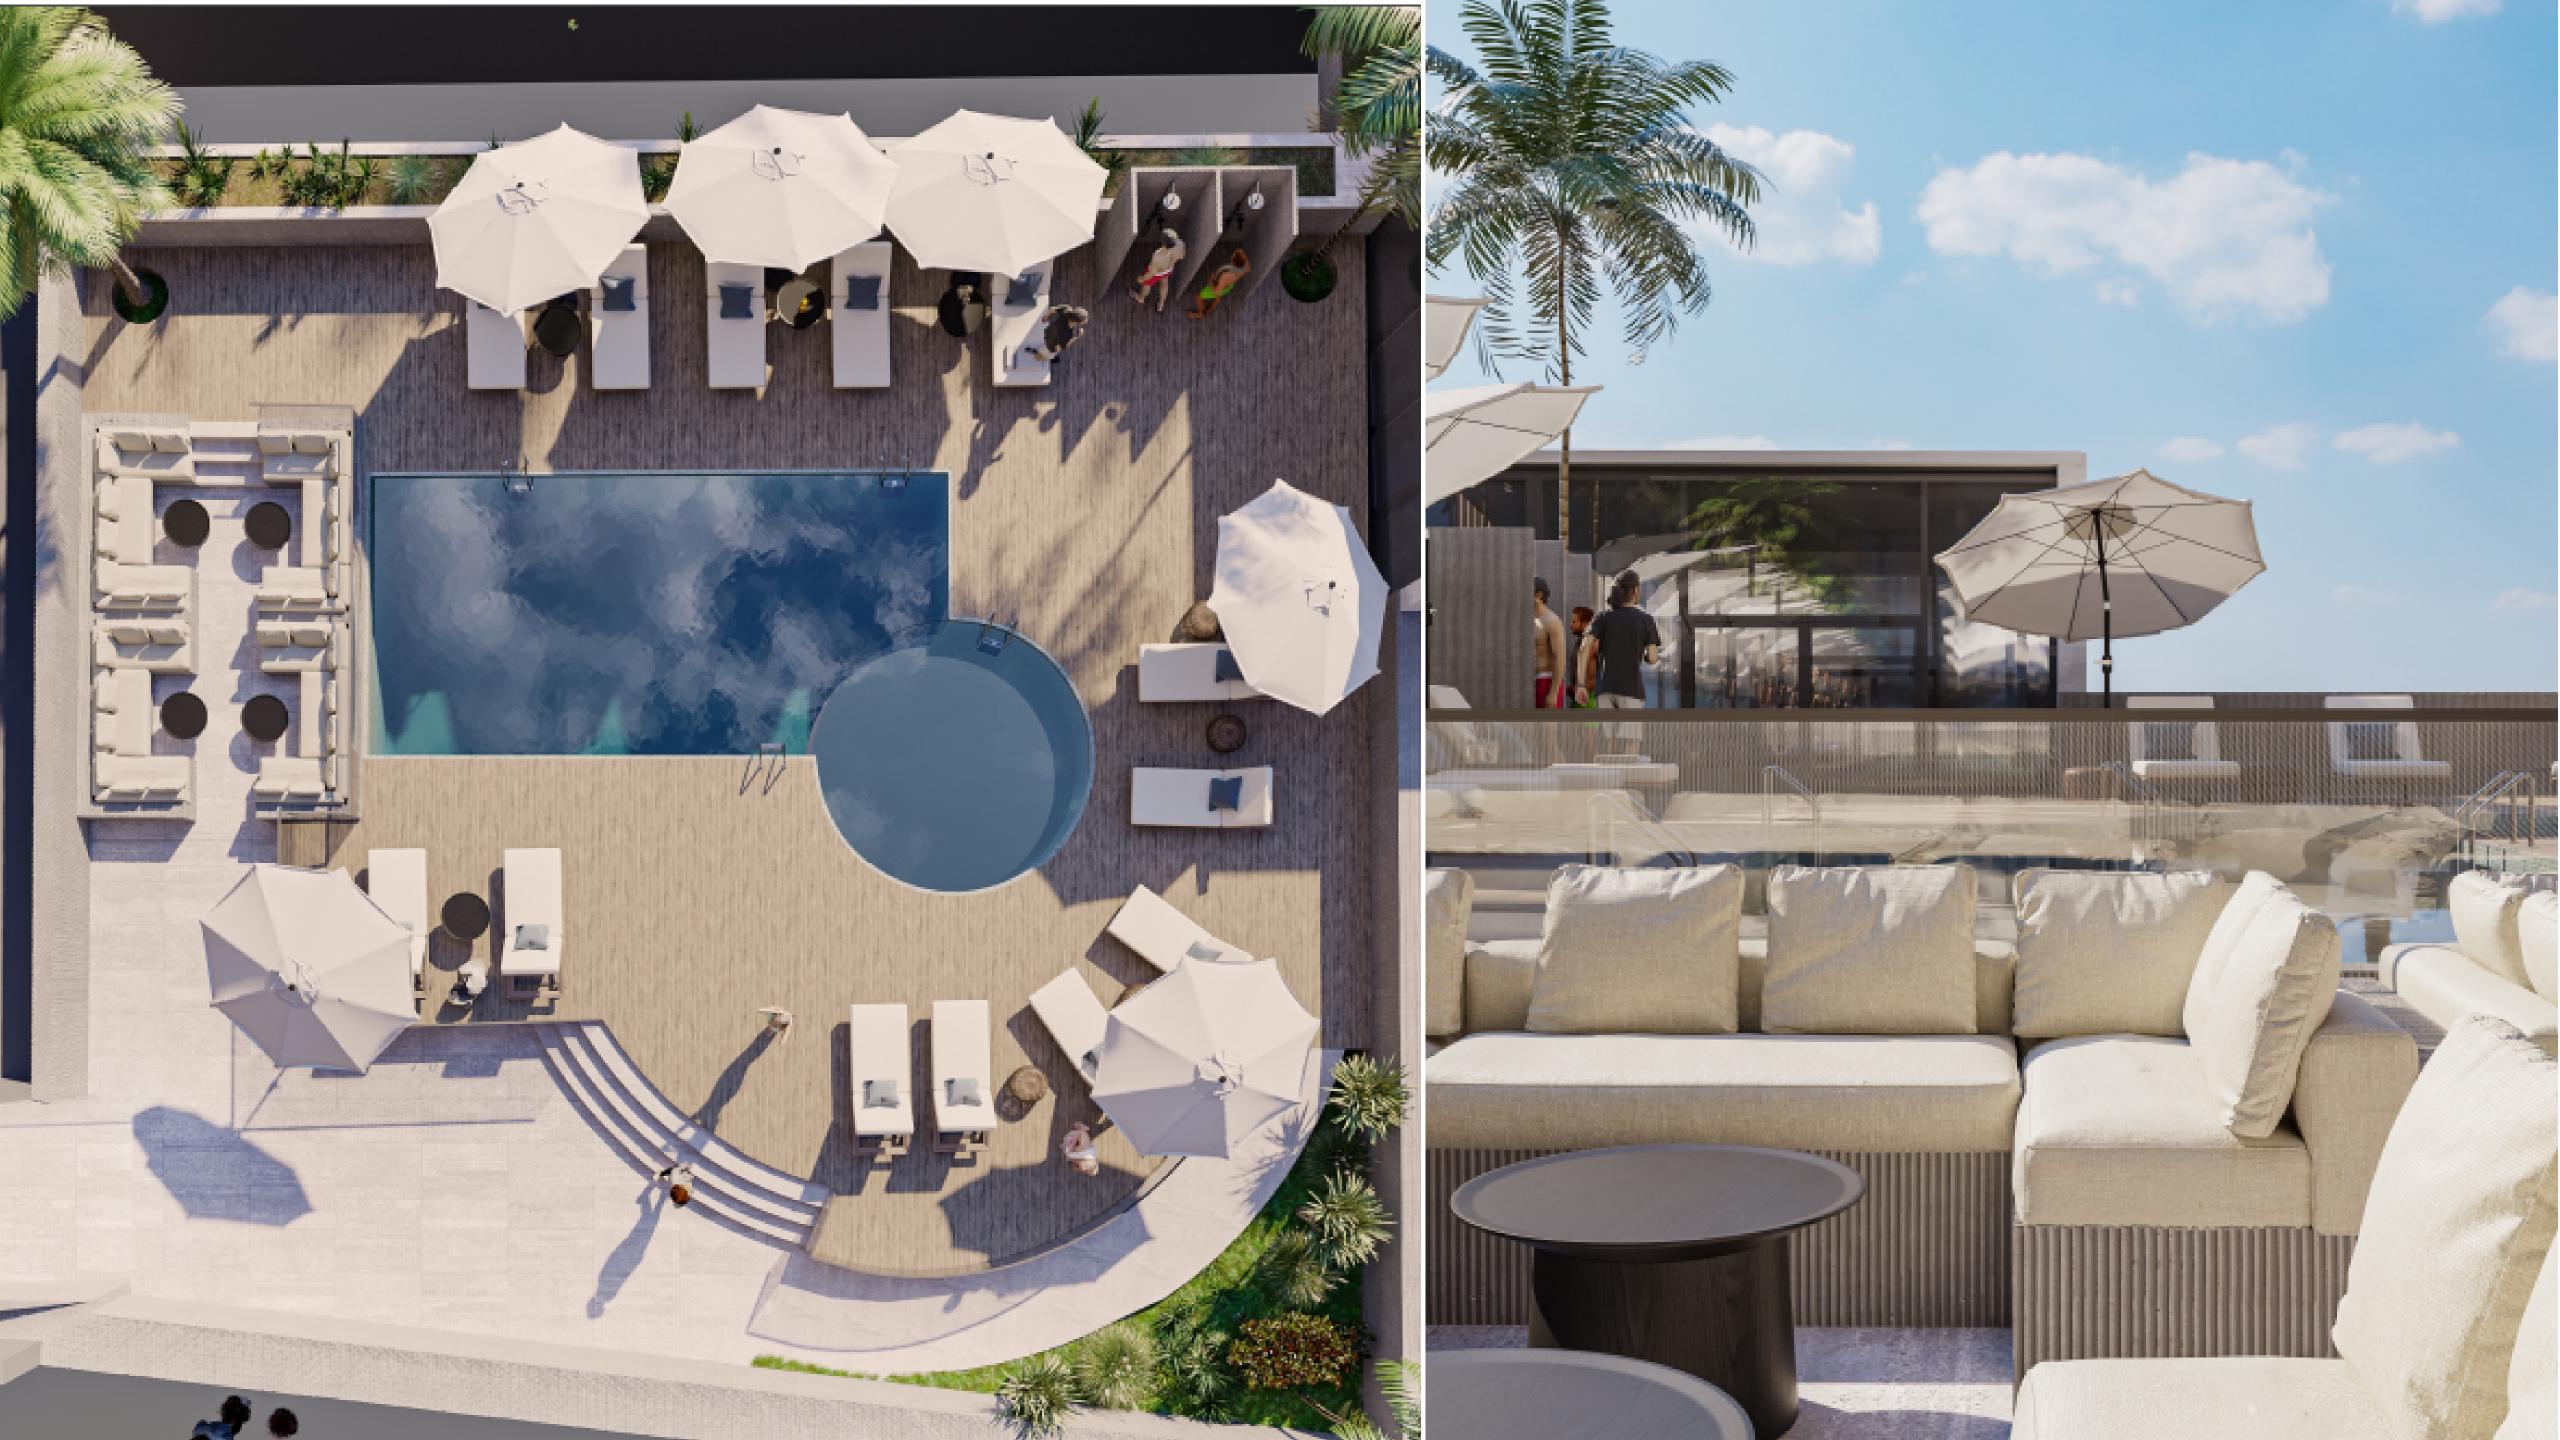

# AMENITIES

Bali Residences offers an array of top-of-the-line amenities that are sure to enhance your living experience. From the fully equipped fitness center to the rooftop lounge, there is something for everyone.

- Fully Equipped Gym
- Swimming Pool
- Sunken Garden
- Outdoor Fitness Area
- Paddle tennis court
- Co-Working Space

- Landscaped Gardens
- Grand Entrance Lobby
- Retail Shop
- 24/7 Security
- Covered Parking
- Bicycle Parking