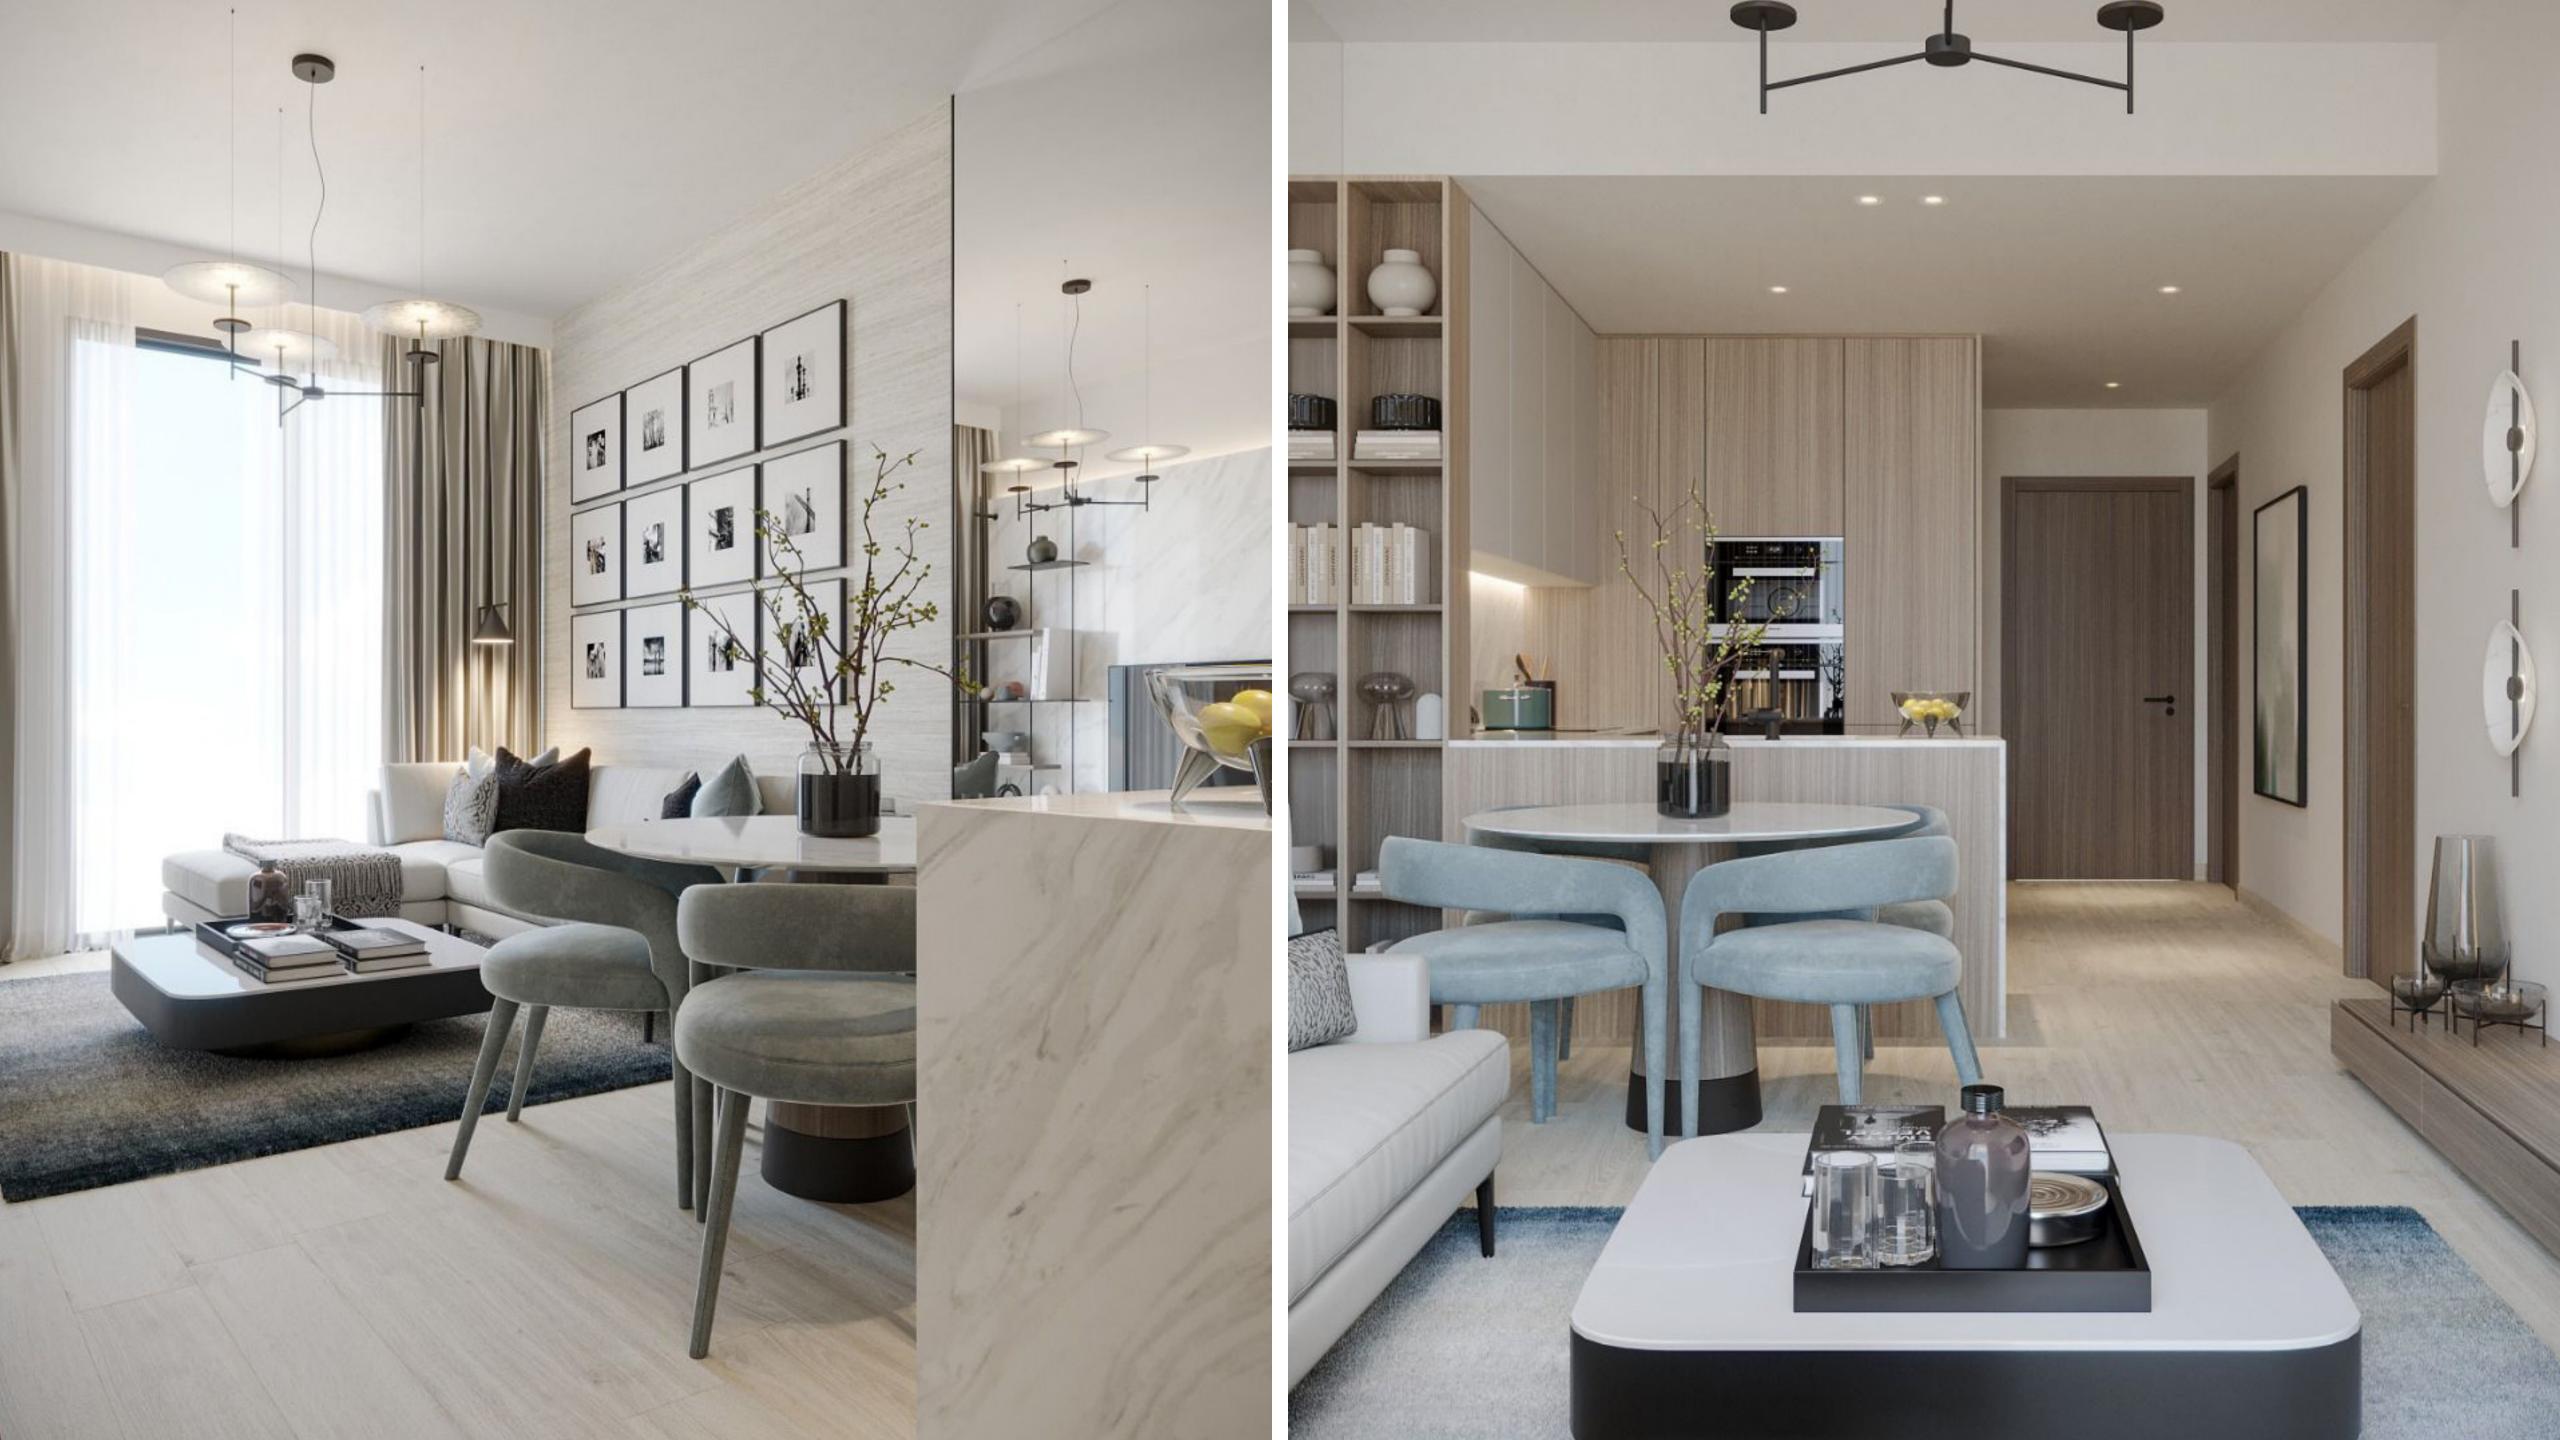

## DESIGN

Bali Residences is a modern architecture exemplified, combining cutting-edge technology with sleek and elegant aesthetics. The building's unique design incorporates clean lines and bold shapes, creating a striking visual impact that sets it apart from its surroundings.

The building's façade features large windows that provide ample natural light and stunning views, while the interior is designed to maximize space and functionality. Our design team has paid close attention to every detail, from the layout of the rooms to the choice of finishes, ensuring that every element of the Bali Residences is of the highest quality.

The result is a building that is not only visually stunning but also highly functional, providing residents with a comfortable and convenient living experience.

# FINISHES MATERIALS

The finishing and materials used in Bali Residences have been carefully selected to ensure a premium living experience for residents. Our kitchens and bathrooms feature only high-end fixtures and appliances that offer both style and functionality.

Our commitment to quality is reflected in every aspect of the building's design and construction, ensuring that residents enjoy a living experience that is truly exceptional.