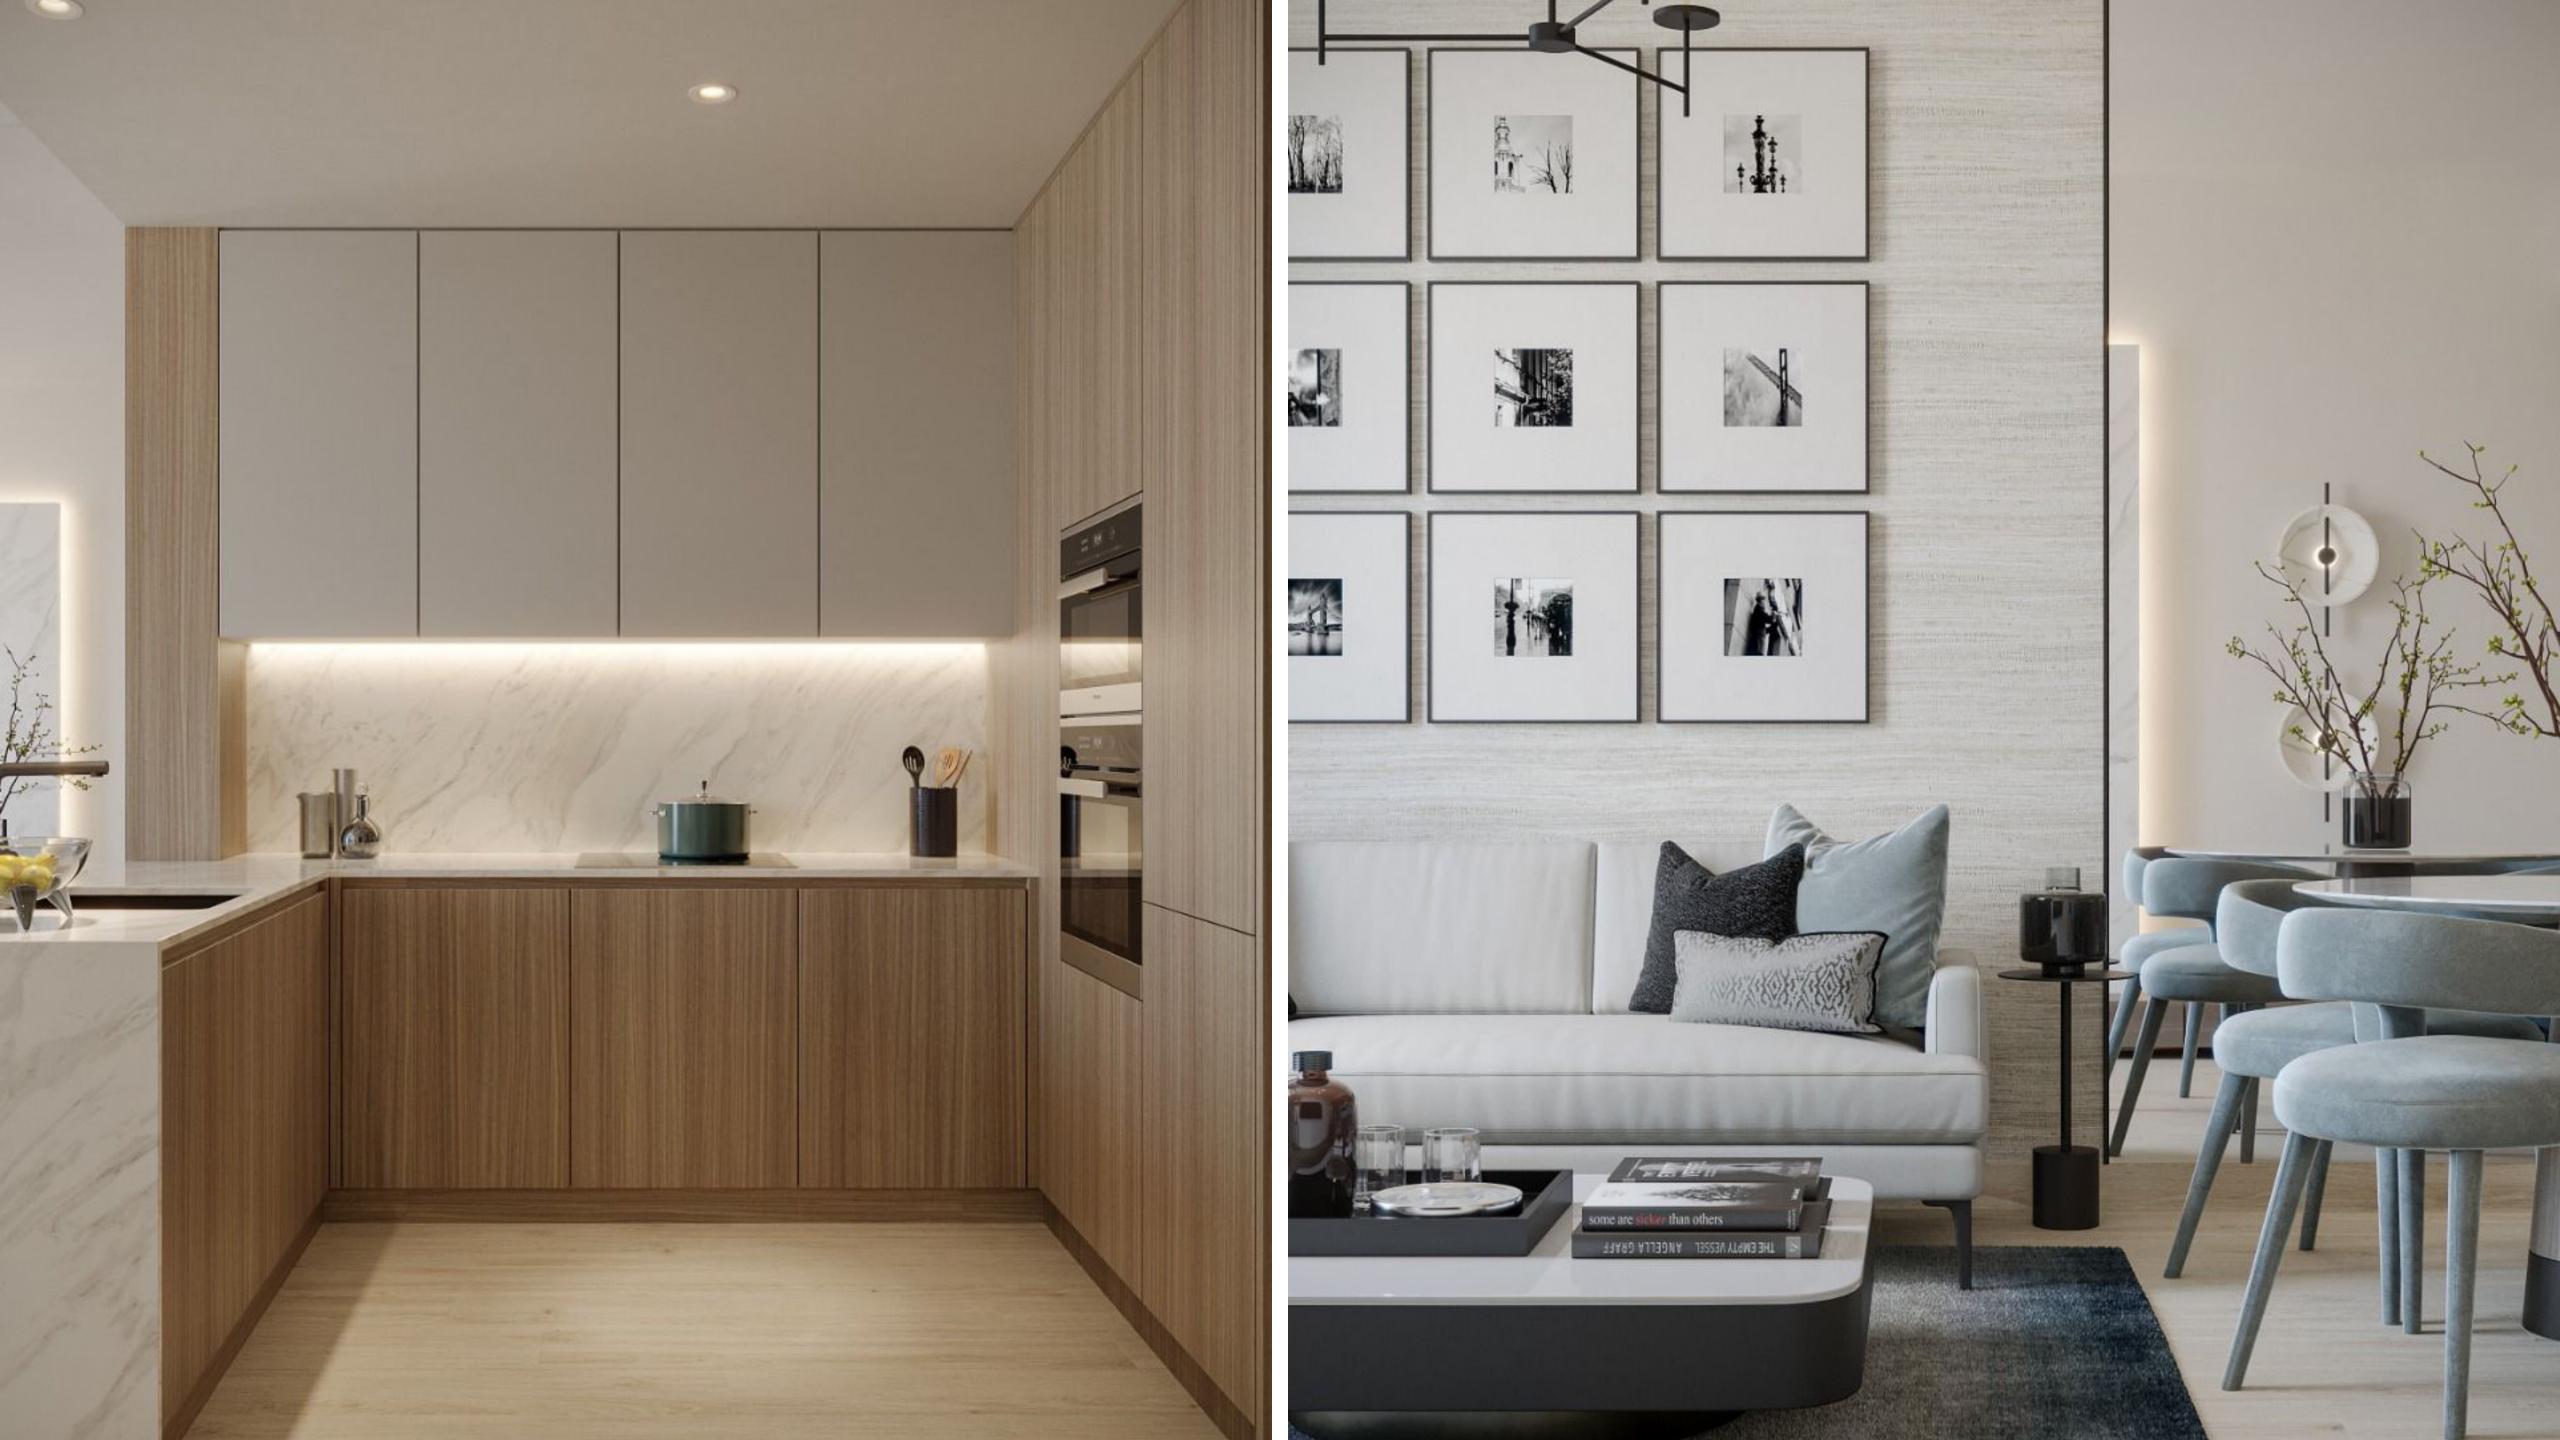

## DESIGN

Bali Residences is a modern architecture exemplified, combining cutting-edge technology with sleek and elegant aesthetics. The building's unique design incorporates clean lines and bold shapes, creating a striking visual impact that sets it apart from its surroundings.

The building's façade features large windows that provide ample natural light and stunning views, while the interior is designed to maximize space and functionality. Our design team has paid close attention to every detail, from the layout of the rooms to the choice of finishes, ensuring that every element of the Bali Residences is of the highest quality.

# FINISHES MATERIALS

The finishing and materials used in Bali Residences have been carefully selected to ensure a premium living experience for residents. Our kitchens and bathrooms feature only high-end fixtures and appliances that offer both style and functionality.