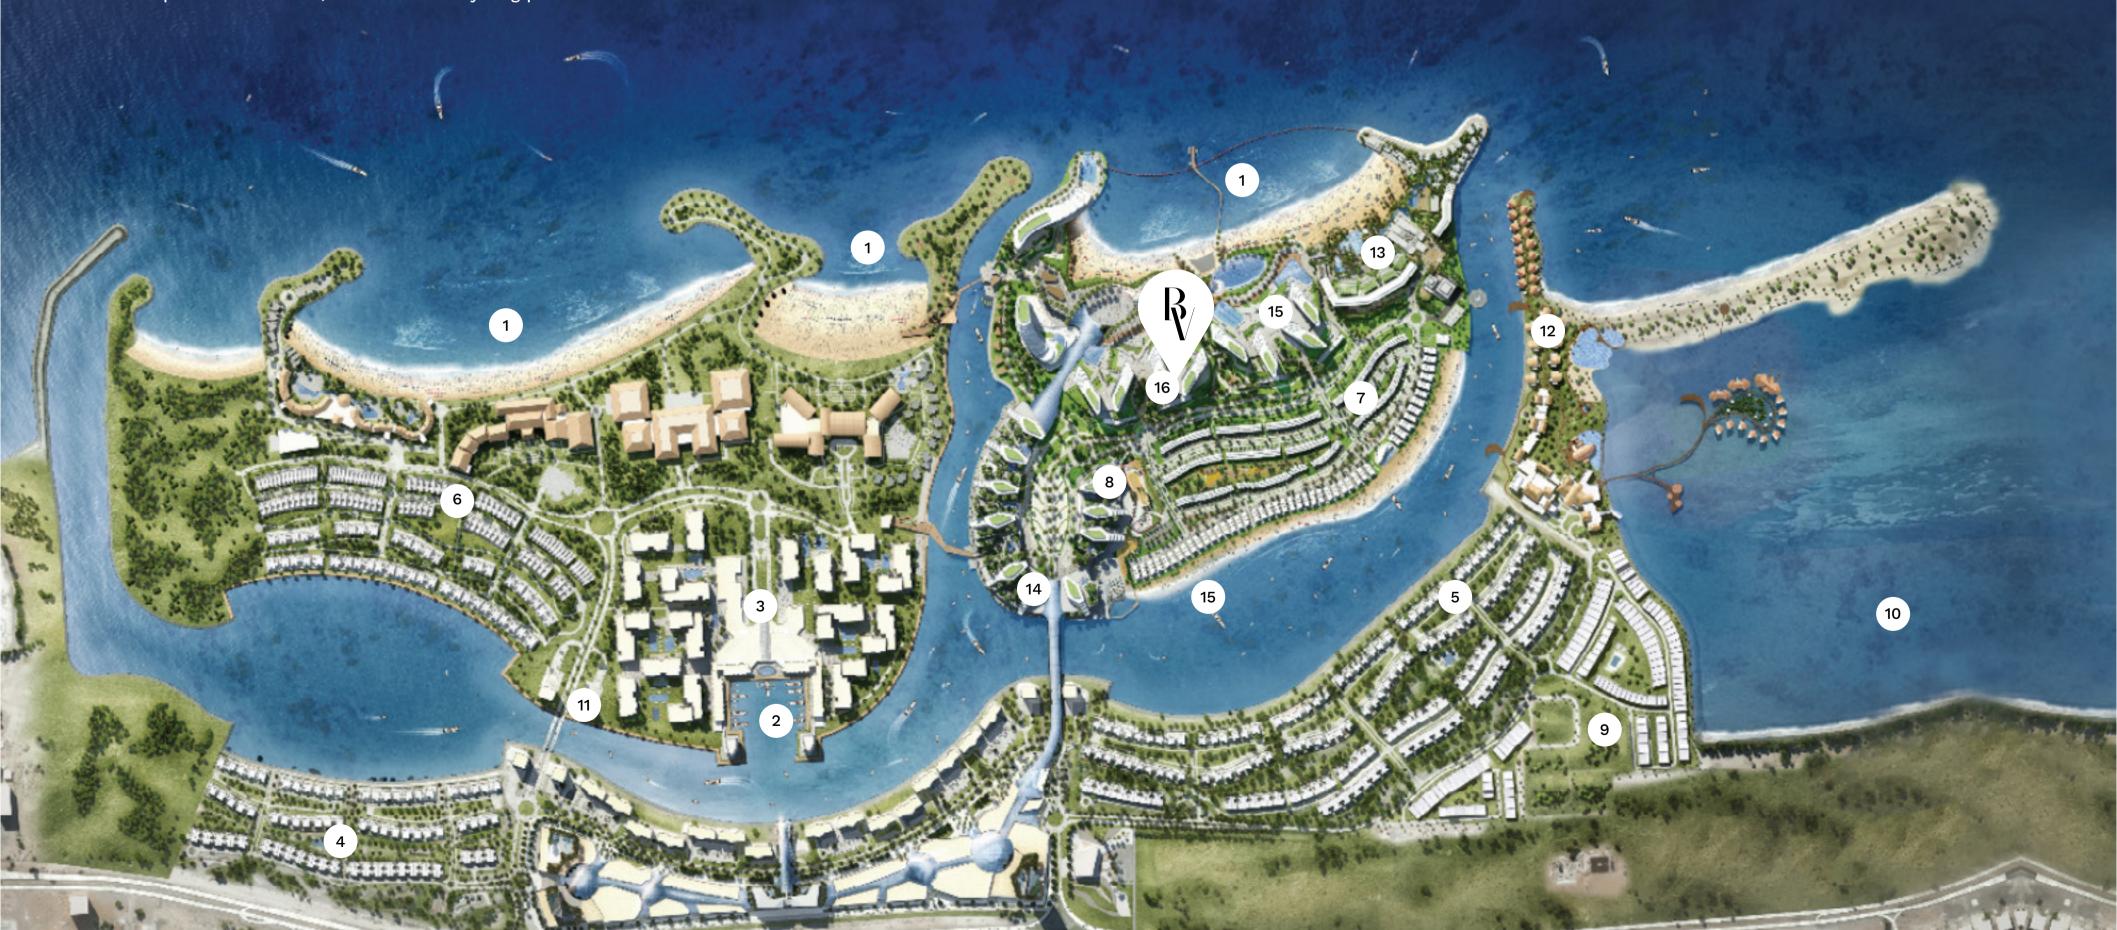

### MINA AL ARAB

A luxurious, fully integrated community that offers the finest in waterfront living, Mina Al Arab is a blissful getaway, located in the beautiful natural surroundings of Ras Al Khaimah's pristine coastline. Mina Al Arab is created with the environment in mind, with numerous areas of lush parkland and coastal wetlands devoted to preserving and showcasing its natural beauty. Surrounding residents with the beauty and diversity, the community aims to encourage a lifestyle where relaxation and healthy living come naturally and is the perfect place to call home, for families and young professionals alike.

- 1. THE BEACH FRONT
- 2. THE LAGOON WALK
- 3. THE HARBOUR
- 4. GRANADA VILLAS
- 5. MALIBU VILLAS
- 6. BERMUDA VILLAS
- 7. MARBELLA VILLAS I
- 8. MARBELLA VILLAS II
- 9. FLAMINGO VILLAS

- 10. ECO LODGE
- 11. GATEWAY RESIDENCES
- 12. ANANTARA RESORT & SPA
- 13. INTERCONTINENTAL HOTEL: RESORT & SPA
- 14. GATEWAY II RESIDENCES
- 15. BAY RESIDENCES
- 16. BAYVIEWS