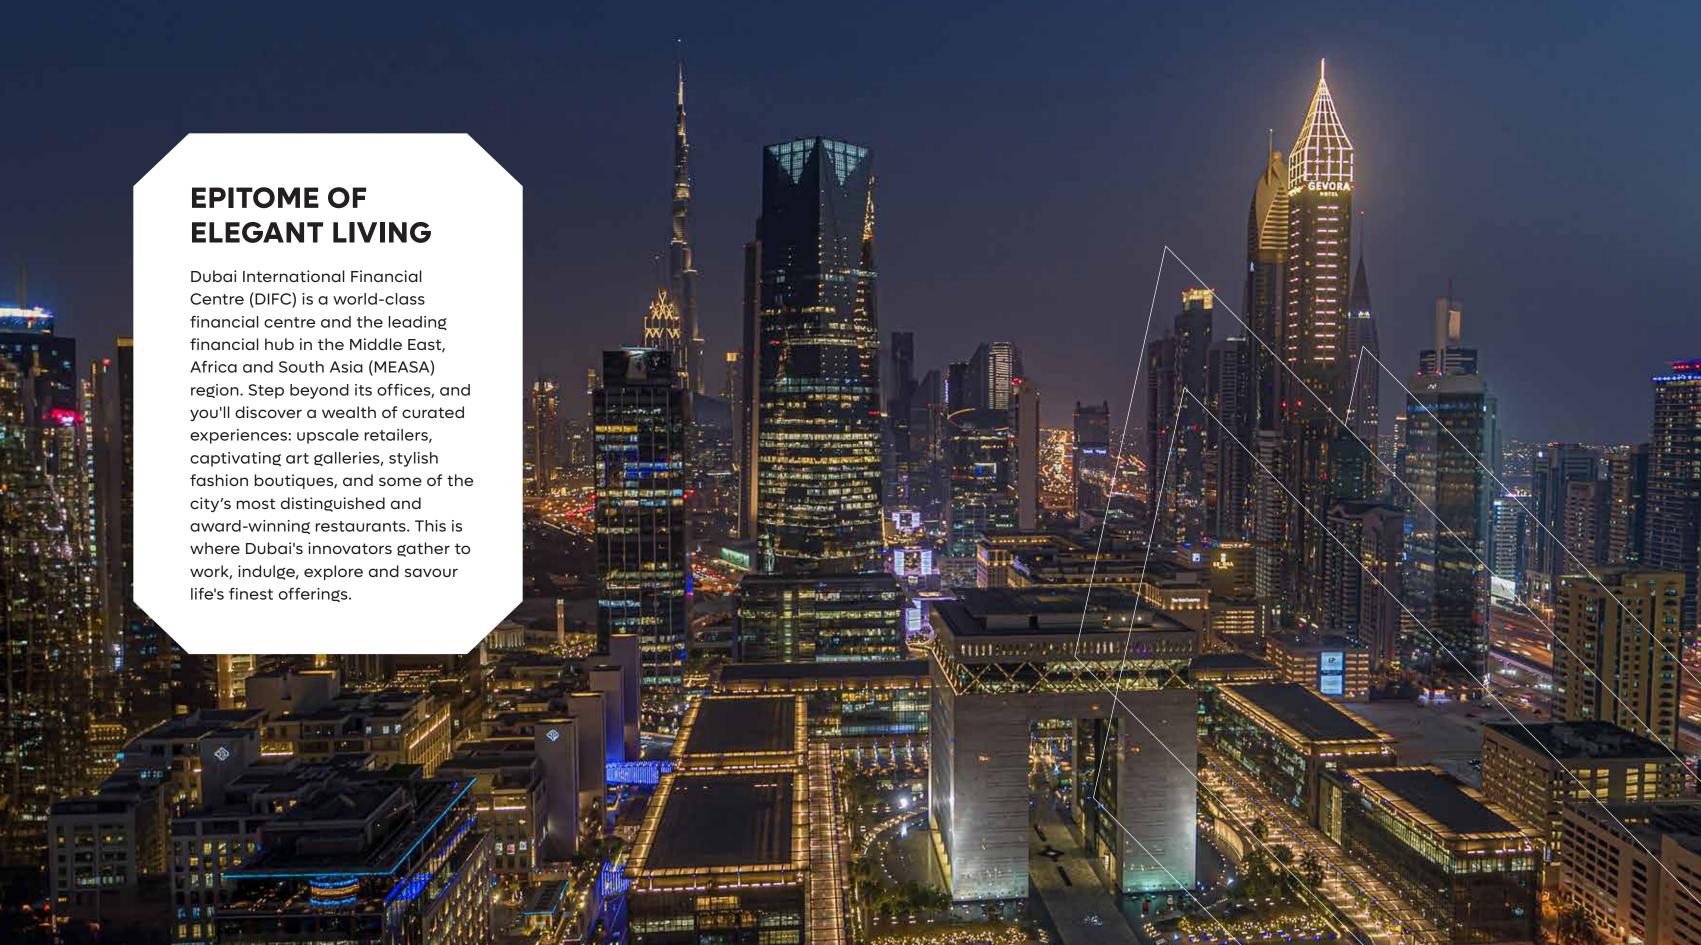

Burikhdika

5 MINS (WALK) DUBAI METRO

5 MINS\*
MUSEUM
OF THE FUTURE

5 MINS\* BURJ KHALIFA

12 MINS\* DUBAI FRAME

15 MINS\*
JUMEIRAH
BEACH

20 MINS\*
DUBAI
INTERNATIONAL
AIRPORT

22 MINS\* BURJ AL ARAB

\* DISTANCE BY CAR

For more information,
please visit:
DIFC Living Sales Gallery
Gate Village | DIFC | Dubai
10am – 6pm from Monday – Saturday
www.difcliving.ae