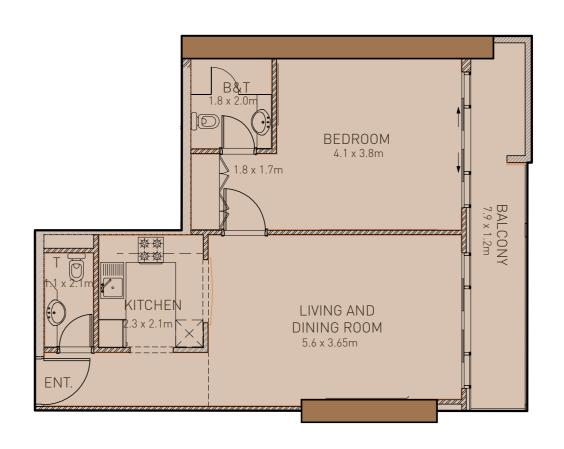

#### 1 BEDROOM

#### Technical specifications

| * Apartment area | 640.67 | sq.ft |
|------------------|--------|-------|
| * Balcony area   | 120.99 | sq.ft |
| * Total area     | 761.65 | en ft |

Total area 761.

Disclaimer: Numbers, square footage and floor plans are approximate. Final dimensions, square footage and floor plans may vary.