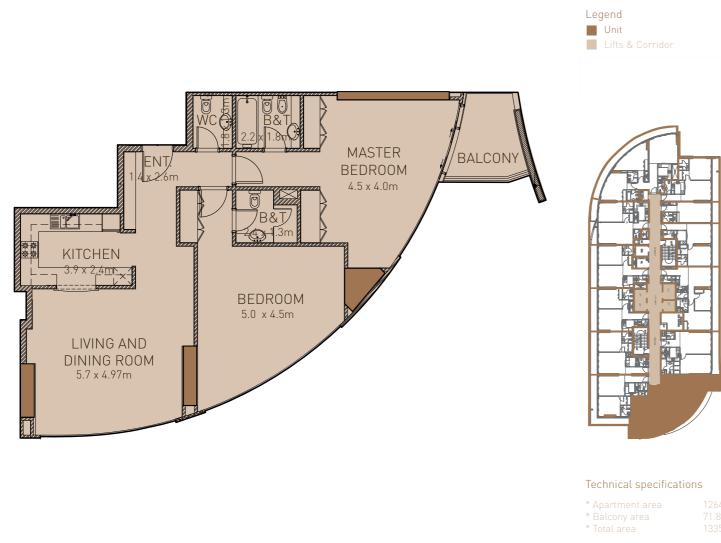

#### 2 BEDROOM

Disclaimer: Numbers, square footage and floor plans are approximate. Final dimensions, square footage and floor plans may vary

#### 3 BEDROOM

| * Apartment area | 1659.36 sq.ft |
|------------------|---------------|
| * Balcony area   | 247.25 sq.ft  |
| * Total area     | 1906.51 sa.ft |

Julphar Residence, Al Reem Island, Abu Dhabi, UAE A Project by RAK Properties PJSC