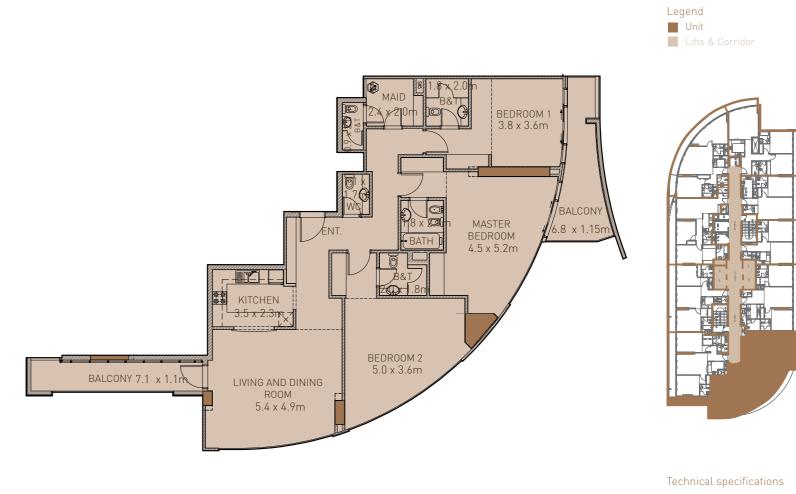

#### 3 BEDROOM

| * Apartment area | 1659.36 sq.ft |
|------------------|---------------|
| * Balcony area   | 247.25 sq.ft  |
| * Total area     | 1906.51 sa.ft |

Julphar Residence, Al Reem Island, Abu Dhabi, UAE A Project by RAK Properties PJSC