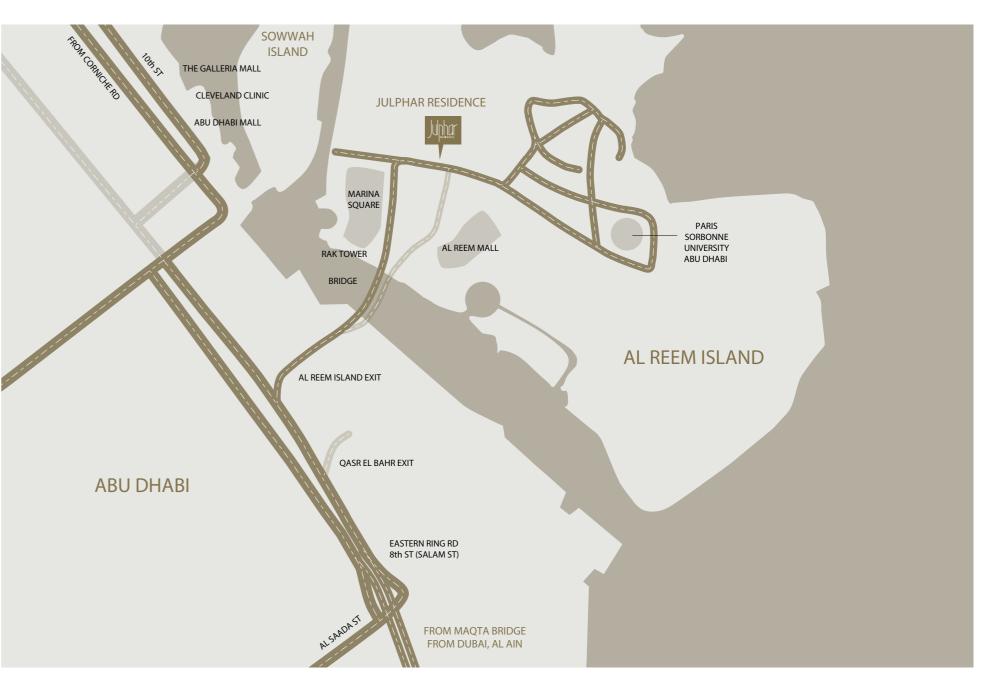

## **AL REEM ISLAND**

A VIBRANT COMMUNITY THAT OFFERS THE FINEST IN WA-TERFRONT LIVING, AL REEM ISLAND IS LOCATED ON THE NORTH-EASTERN COAST OF ABU DHABI.

Situated just five-minutes from the city's bustling downtown commercial district, Al Reem Island is the new residential heart of Abu Dhabi and provides a wonderfully picturesque and welcome escape from the hustle and bustle of the city. Home to the prestigious Paris-Sorbonne University Abu Dhabi, the island has a range of top-class retail and leisure amenities, including a spectacular upscale shopping mall, a variety of waterside restaurants and cafés, and numerous areas of lush parkland and public spaces. This thriving neighbourhood also has a number of world-class healthcare facilities and schools, ensuring residents have everything they need within easy reach.

### JULPHAR RESIDENCE

JULPHAR RESIDENCE IS AN ELEGANT, MODERN G+23 RESIDENTIAL TOWER LOCATED AT THE HEART OF AL REEM ISLAND.

Offering easy access to the centre of Abu Dhabi and the vibrant local neighbourhood, every aspect of this striking residence has been carefully considered to create a sanctuary from the stresses of city life.