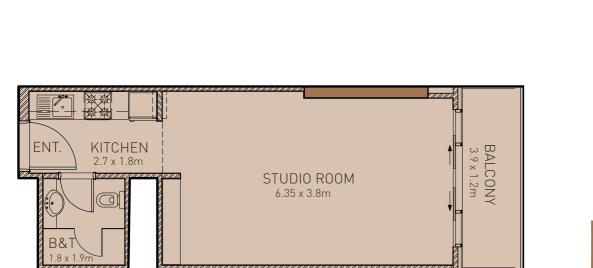

#### STUDIO

Legend

Unit

Lifts & Corridor

#### Technical specifications

| * Apartment area | 382.66 sq.ft |
|------------------|--------------|
| * Balcony area   | 58.88 sq.ft  |
| * Total area     | 441.54 sq.ft |

Disclaimer: Numbers, square footage and floor plans are approximate. Final dimensions, square footage and floor plans may vary.