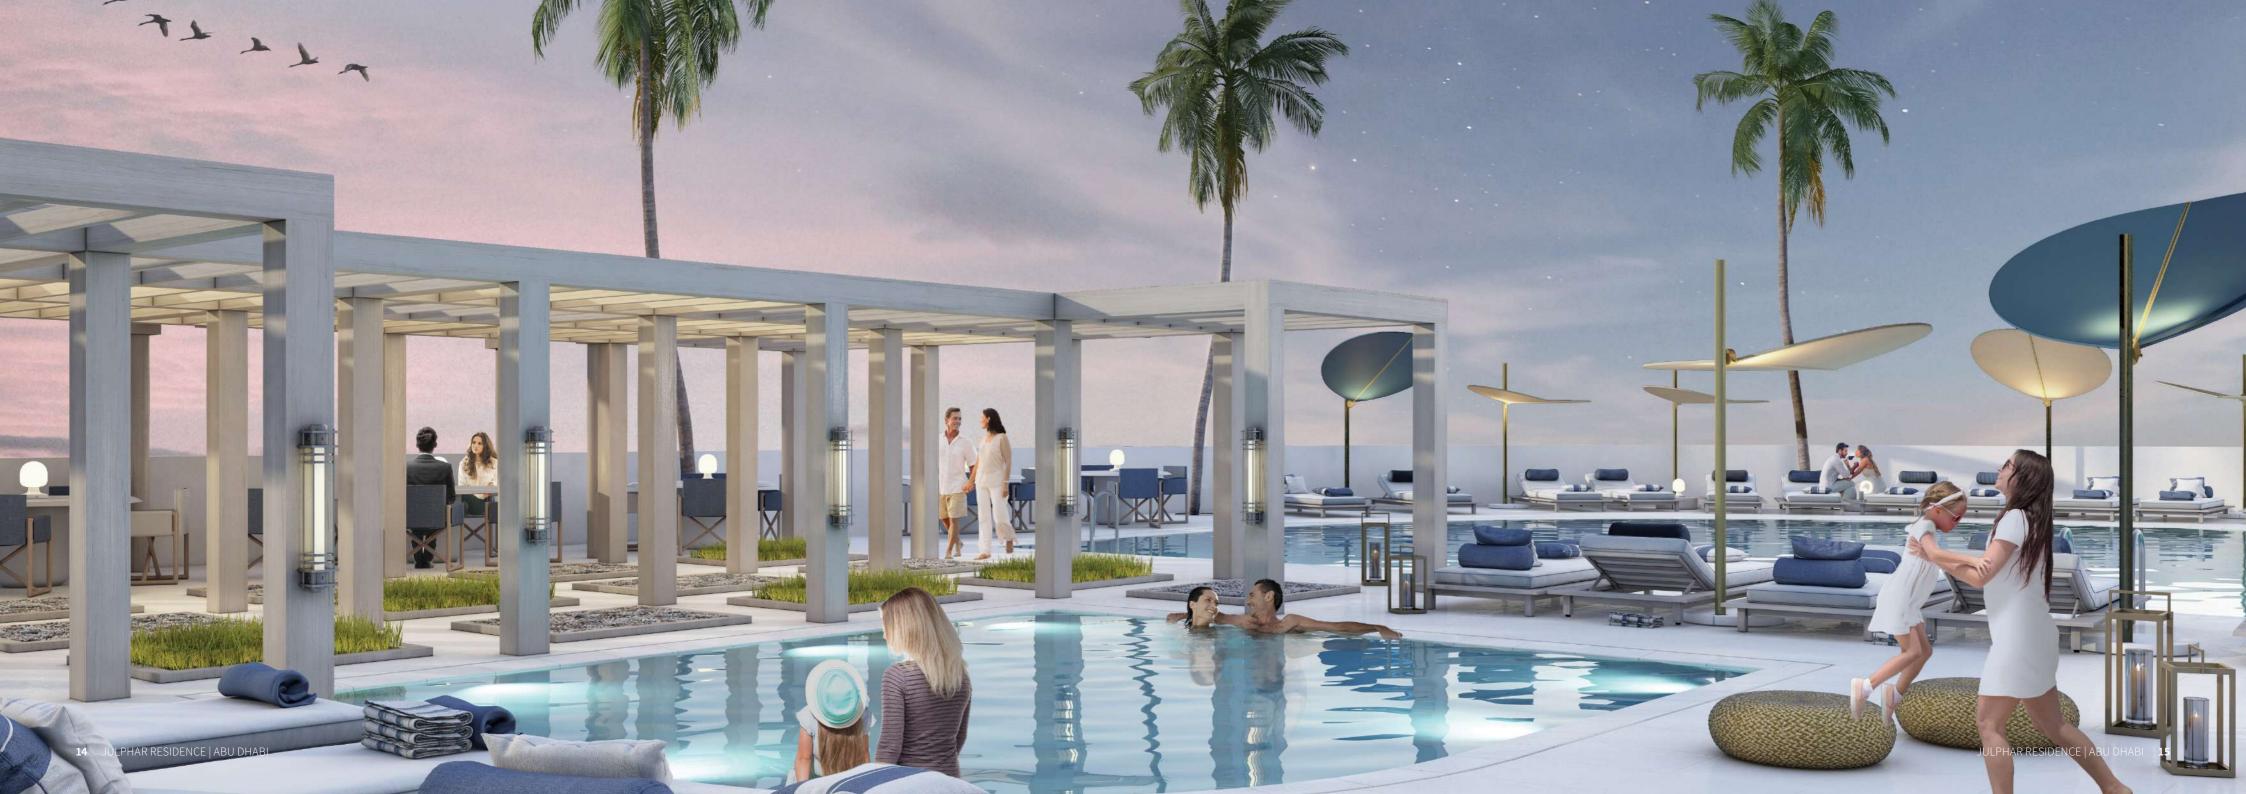

To further enhance the open space feel, large floorto-ceiling windows allow an abundance of natural light into every apartment and spacious balconies offer spectacular panoramic views.

THE FACILITIES AND AMENITIES AT JULPHAR RESIDENCE HAVE BEEN DESIGNED TO PROVIDE EVERYTHING REQUIRED FOR COMFORTABLE LIVING

Covered Parking

Gym Access

Podium Level with Adults and Childrens Pool

24 Hour Security

Rooftop Garden and Kids Indoor Play Area

Great Central Location, Minutes away from Boutik Mall, Reem Mall, Repton School, Sorbonne University, Reem Hospital & Hotels