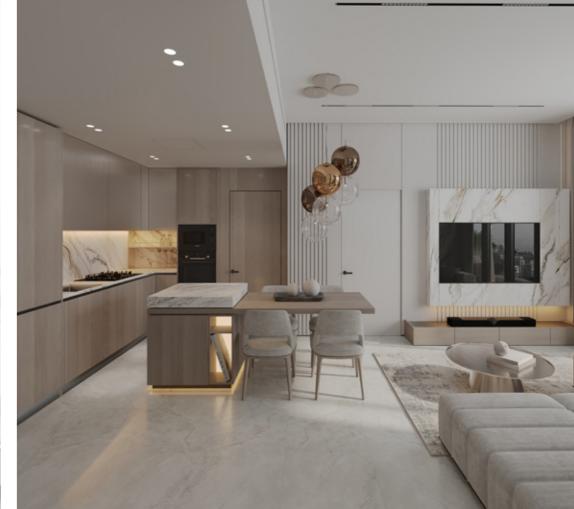

# Luxuriously All-In, Fully Furnished Residences

Access a world where design, luxury, and community intertwine effortlessly. At Hammock Park, each studio, 1 and 2-bedroom fullyfurnished residence seamlessly blends style with all-in practicality. This is your invitation to live amid modernity and comfort, with an unmistakable sunshine state of mind. Here, the carefully curated design, the panoramic views from your balcony, the exquisite choice in materials, and unique energy all come together in exactly the right way. Light, space and warmth converge to create a modern vision of urban paradise.

#### Culinary flair:

Designer Kitchens with Islands, soft-close drawers, hidden storage, and premium Granite countertops. Quality German appliances.

#### Luxury in space:

Expansive, light-filled rooms, each creating a calm setting.

#### Reclined elegance:

Sleek, modern interiors with exquisite finishing touches.