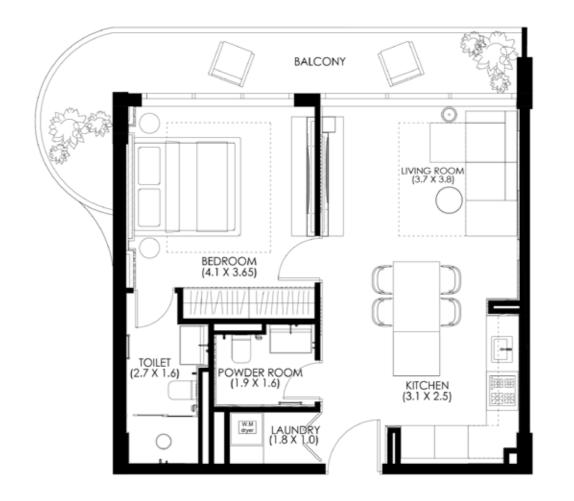

# Floorplans

## 1 Bedroom

available from 638 sq ft.

RESIDENCES

Divine One Group

Hammock Park

## 1 Bedroom

**END UNIT** 

| TARTING FROM | SQ.FT. | SQ.MT |
|--------------|--------|-------|
| Carpet area  | 583    | 54.16 |
| Balcony      | 55     | 5.10  |
| otal         | 638    | 59.27 |

44