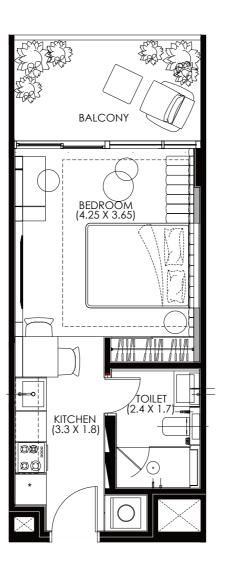

# Studio RESIDENCES

available from 394 sq ft.

Divine One Group Hammock Park

#### Studio MID UNIT

| STARTING FROM | SQ.FT. | SQ.MT |
|---------------|--------|-------|
| Carpet area   | 305    | 28.33 |
| Balcony       | 90     | 8.36  |
| Total         | 394    | 36 60 |

Disclaimer: Any images and visualizations contained herein are provided for illustrative and marketing purposes only. All information contained herein is subject to change without notice and without liability and only the information contained in the final Sales and Purchase Agreement entered into between the Developer and Buyer will have any legal effect. All drawings and dimensions are approximate. Drawings are not to scale and subject to change without notice. The Developer reserves the right to make revisions. The units are taken from the typical floor of a building and dimensions of the units, balcony and the size of columns may vary depending on the floor level and orientation of the unit within the building to comply with the building authority regulations. E&OE