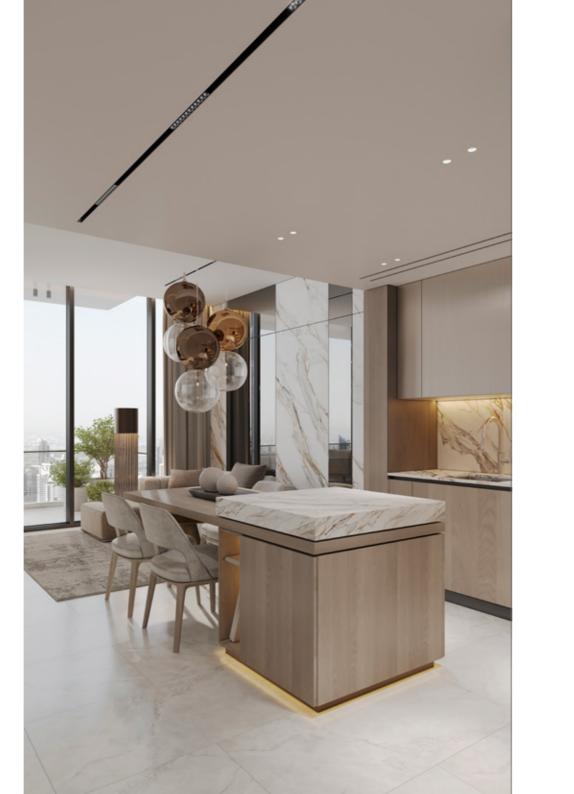

#### Culinary flair:

Designer Kitchens with Islands, soft-close drawers, hidden storage, and premium Granite countertops. Quality German appliances.

#### Luxury in space:

Expansive, light-filled rooms, each creating a calm setting.

#### Reclined elegance:

Sleek, modern interiors with exquisite finishing touches.