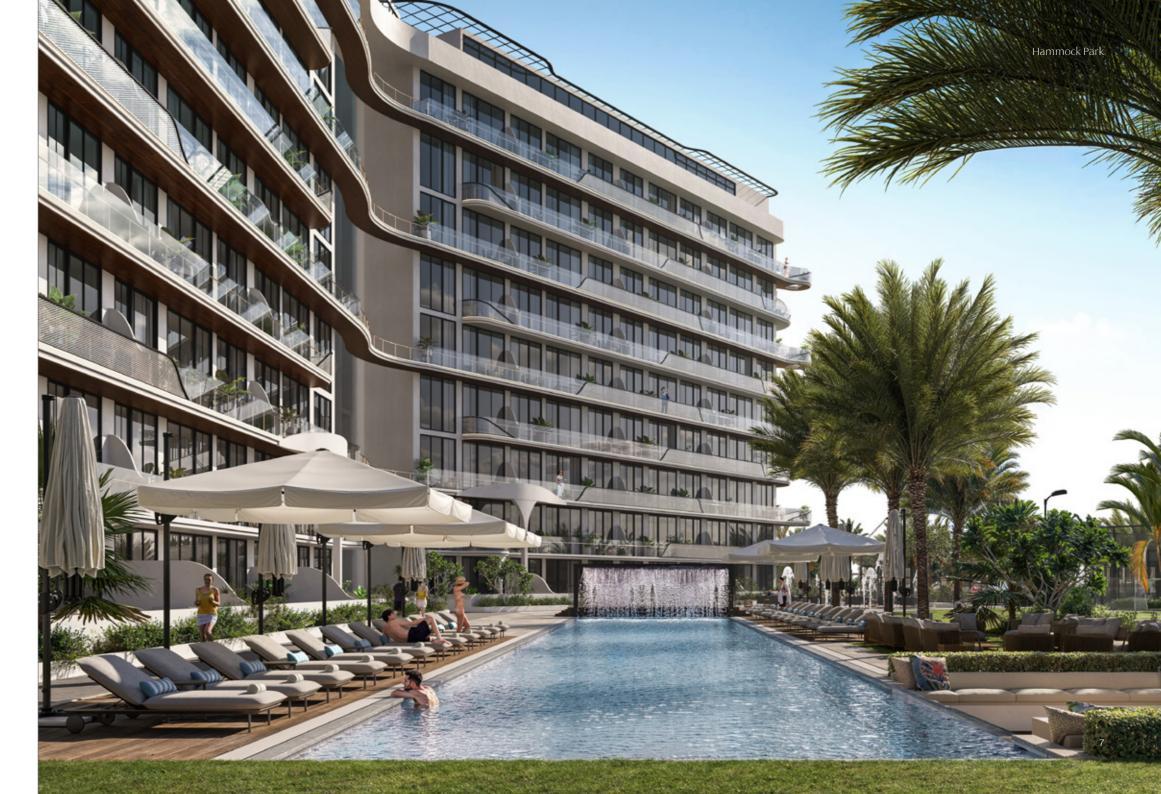

# A World Of Wonder At Your Front Door

Immerse yourself in a lifestyle that defies convention, spread over 2 acres with over 70,000 square feet of resort-inspired amenities. This is a revolution where living all-in is not a choice, but a way of life.

From the sandy lagoon shores to acing a tennis game, from your balcony viewpoint to the open-air box office below – each moment is an invitation to play, work, rest, and repeat. Wander from the soccer field to a sundeck, with a shimmering swim in between, and discover the rhythm of life at Hammock Park.

## Olympic-size and children's swimming pools:

Dive into luxury and relaxation with our stunning swimming pools, where crystal-clear waters meet modern design for the ultimate aquatic escape for all ages.