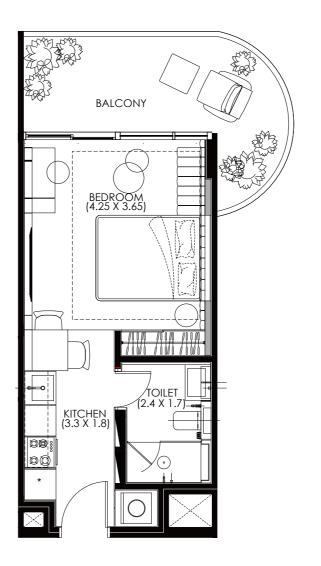

# Floorplans

# Studio RESIDENCES

available from 394 sq ft.

Divine One Group Hammock Park

#### Studio MID UNIT

| STARTING FROM | SQ.FT. | SQ.MT |
|---------------|--------|-------|
| Carpet area   | 305    | 28.33 |
| Balcony       | 90     | 8.36  |
| Total         | 394    | 36 60 |

Disclaimer: Any images and visualizations contained herein are provided for illustrative and marketing purposes only. All information contained herein is subject to change without notice and without liability and only the information contained in the final Sales and Purchase Agreement entered into between the Developer and Buyer will have any legal effect. All drawings and dimensions are approximate. Drawings are not to scale and subject to change without notice. The Developer reserves the right to make revisions. The units are taken from the typical floor of a building and dimensions of the units, balcony and the size of columns may vary depending on the floor level and orientation of the unit within the building to comply with the building authority regulations. E&OE