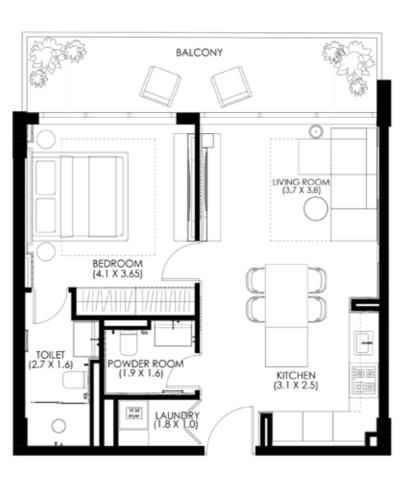

## 1 Bedroom

available from 638 sq ft.

RESIDENCES

Divine One Group

Hammock Park

## 1 Bedroom

**END UNIT** 

| TARTING FROM | SQ.FT. | SQ.MT |
|--------------|--------|-------|
| Carpet area  | 583    | 54.16 |
| Balcony      | 55     | 5.10  |
| otal         | 638    | 59.27 |

44