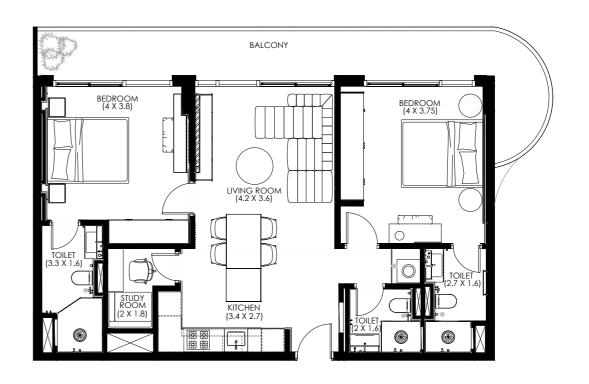

# Floorplans

## 2 Bedroom

available from 993 sq ft.

RESIDENCES

Divine One Group

Hammock Park

#### 2 Bedroom

MID UNIT

| STARTING FROM | SQ.FT. | SQ.MT |
|---------------|--------|-------|
| Carpet area   | 882    | 81.94 |
| Balcony       | 111    | 10.31 |
| Total         | 993    | 92.25 |

Disclaimer: Any images and visualizations contained herein are provided for illustrative and marketing purposes only. All information contained herein is subject to change without notice and without liability and only the information contained in the final Sales and Purchase Agreement entered into between the Developer and Buyer will have any legal effect. All drawings and dimensions are approximate. Drawings are not to scale and subject to change without notice. The Developer reserves the right to make revisions. The units are taken from the typical floor of a building and dimensions of the units, balcony and the size of columns may vary depending on the floor level and orientation of the unit within the building to comply with the building authority regulations. E&OE