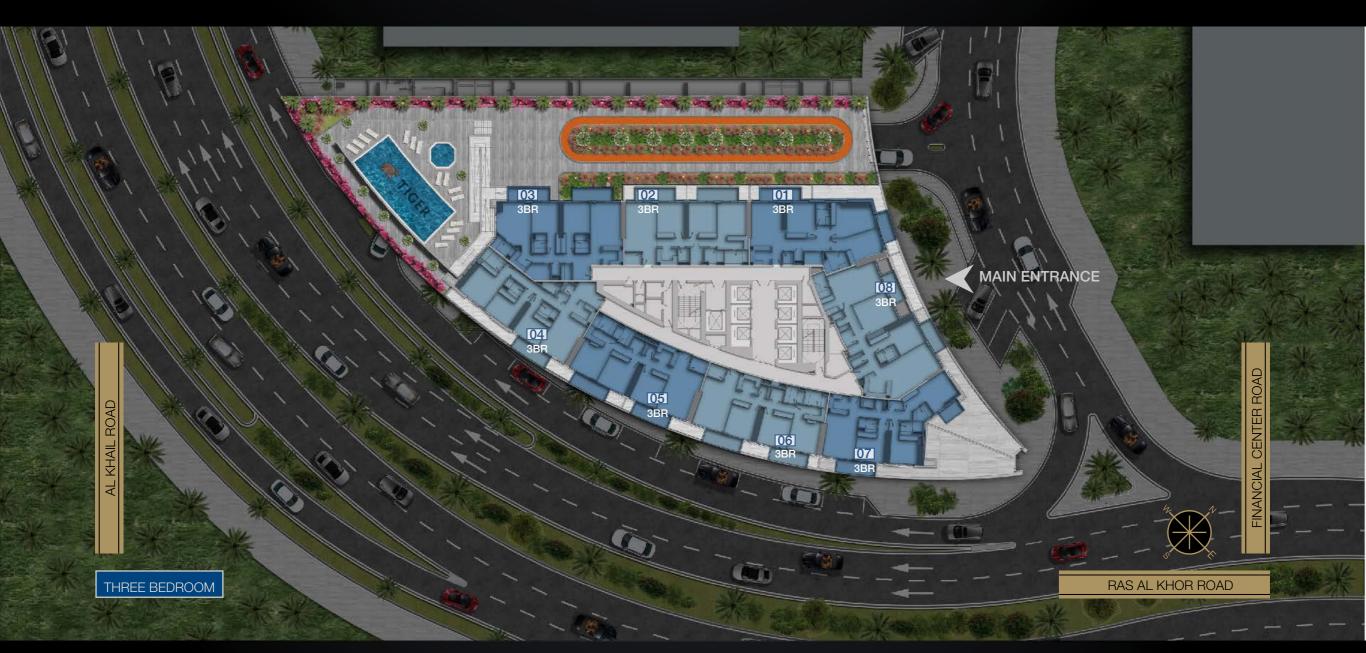

#### PROJECT SUMMARY

- 5 Parking levels
- 45 Residential Floors
- 549 Total apartments units

One bedroom apartment Two bedroom apartment Three bedroom apartment

## **STAY FIT** Stay healthy Sweatydurself

Our gymnasium is fully equipped to meet your every need.

AREA IN SQF. 00000 FT2

FIRST FLOOR PLAN

2-18 / 20-41 FLOOR PLAN

AREA IN SQF. 00000 FT2

42-45 FLOOR PLAN

AREA IN SQF. 00000 FT2