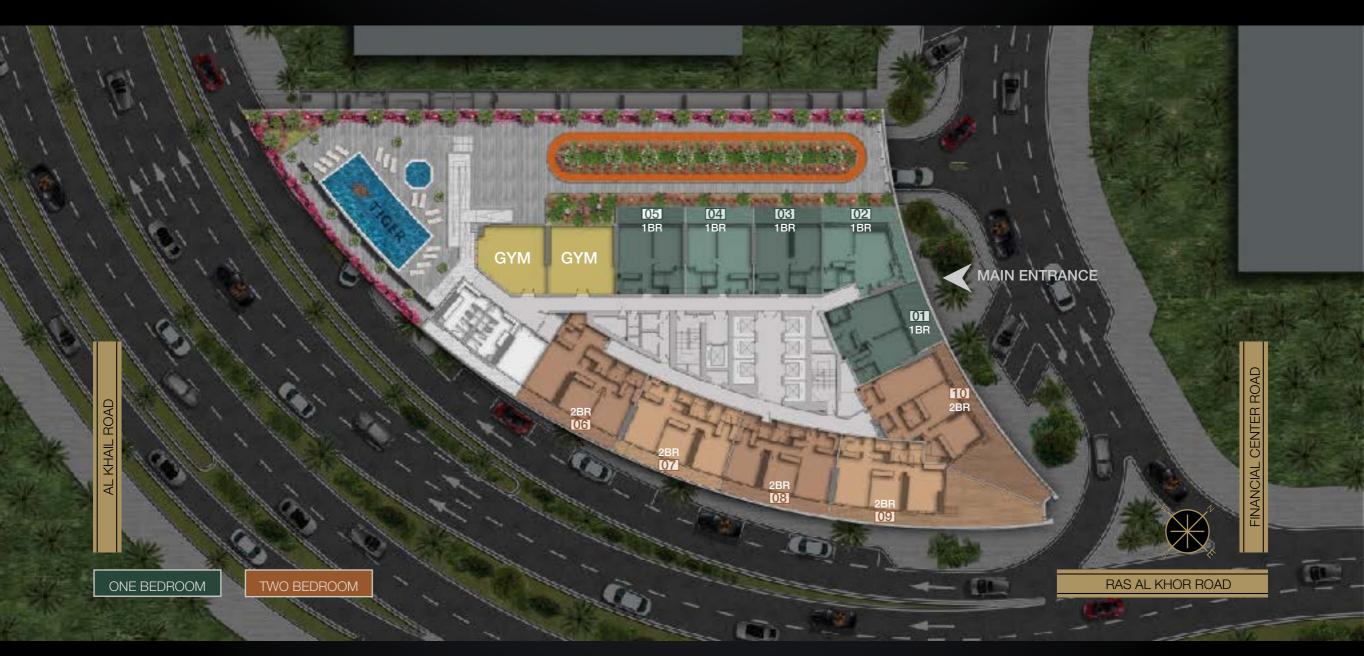

#### PROJECT SUMMARY

- 5 Parking levels
- 45 Residential Floors
- 549 Total apartments units

One bedroom apartment Two bedroom apartment Three bedroom apartment

#### FACILITIES

Gym Swimming pool Walking track