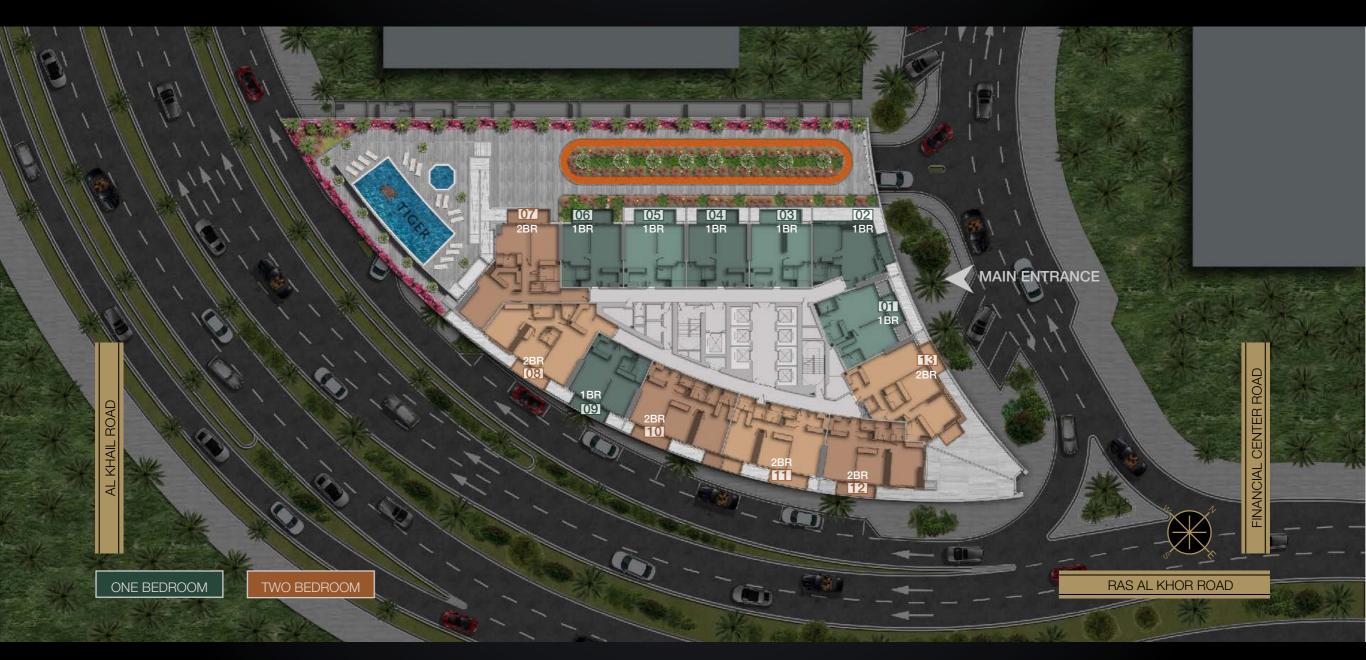

#### PROJECT SUMMARY

- 5 Parking levels
- 45 Residential Floors
- 549 Total apartments units

One bedroom apartment Two bedroom apartment Three bedroom apartment

## **STAY FIT** Stay healthy Sweatydurself

Our gymnasium is fully equipped to meet your every need.

AREA IN SQF. 00000 FT2

FIRST FLOOR PLAN

2-18 / 20-41 FLOOR PLAN

AREA IN SQF. 00000 FT2

42-45 FLOOR PLAN

AREA IN SQF. 00000 FT2