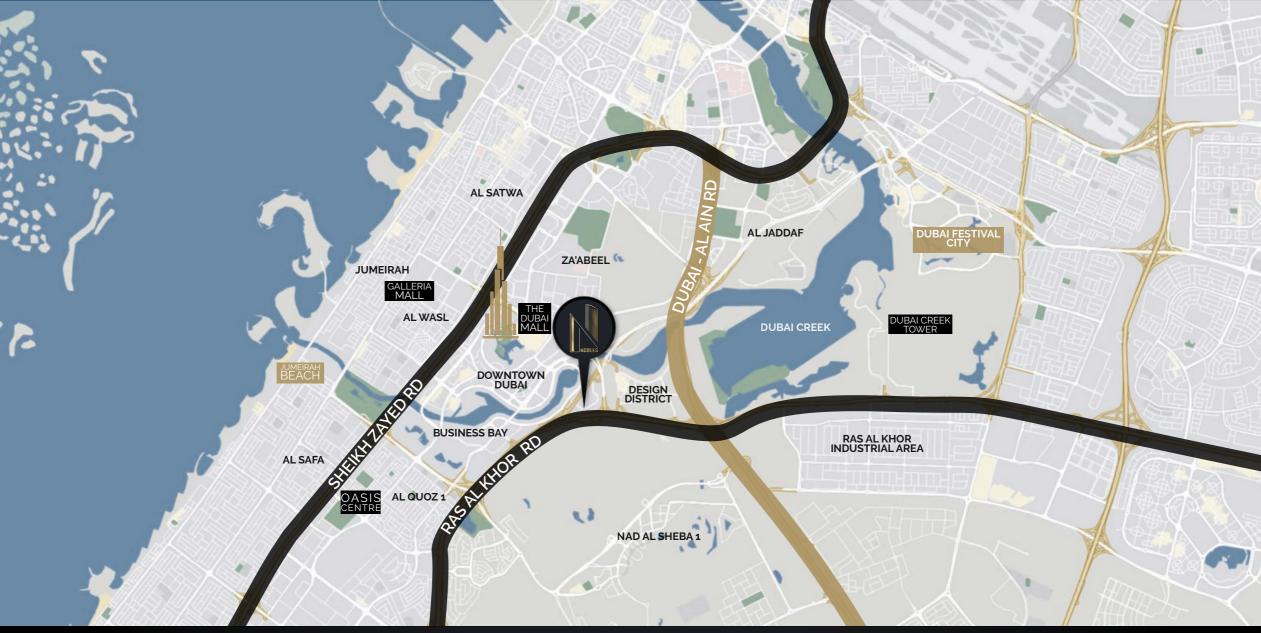

### LOCATION

NOBLES TOWER LOCATED IN BUSINESS BAY - THE HEART OF THE CITY IN DUBAI

### IN THE CENTER OF AMUSEMENT, BUSINESS, AND LIVELIHOOD.

4 min Downtown 6 min Burj Khalifa 7 min Dubai Mall 9 min Jumeirah Beach 14 min DXB 16 min Burj Al Arab 17 min Mall of the Emirates 18 min Marina Mall 20 min Palm Jumeirah