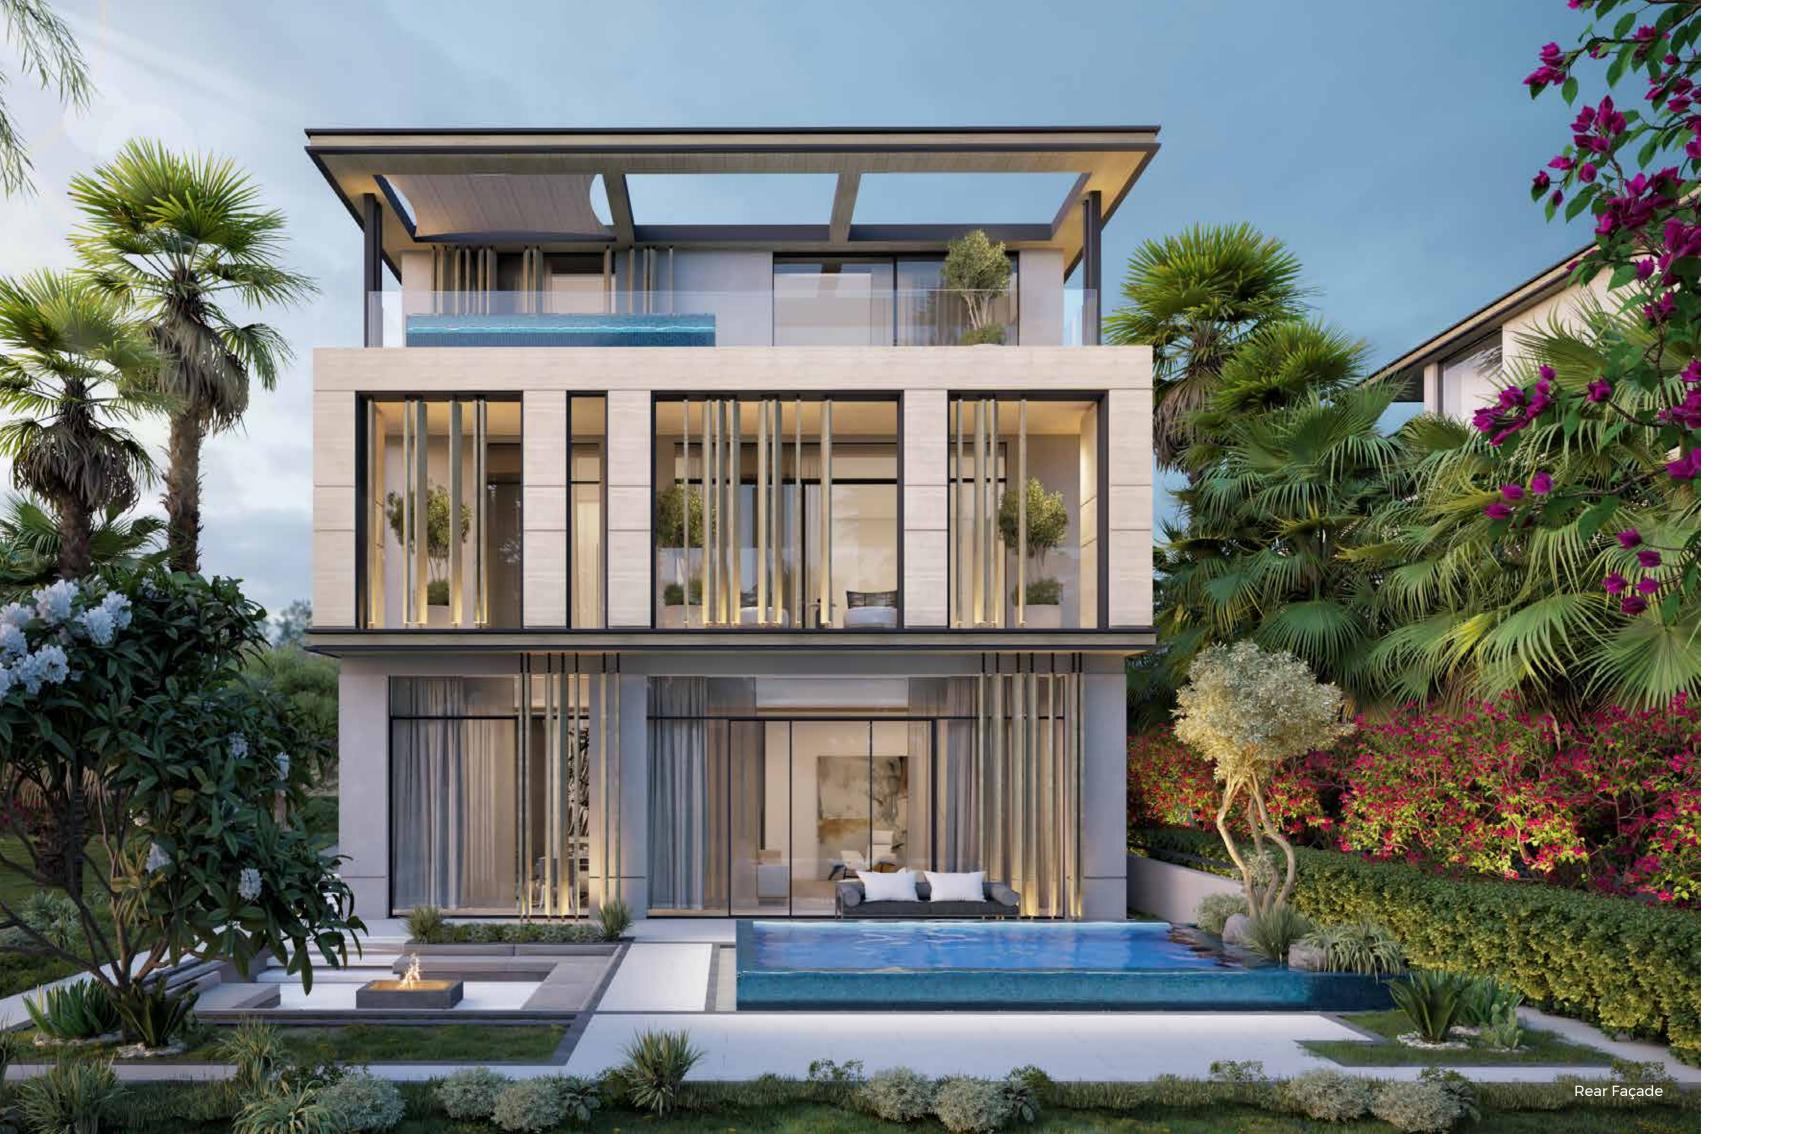

## Your Inspiration. Our Passion. Your Signature Home.

**Signature Mansions** is an exclusive collection of modern luxury villas. Each home is accessed by their own private, lower ground level parking entrance to offer a seamless journey into your home and family life. The villas offer unparalleled views of the Fire golf course, the stunning Dubai skyline, or overlook the lush vistas and calm curves of the natural community beneath. The architectural design meticulously balances private and communal spaces, both of which are bathed in natural light and flood the homes to their broad and flexible indoor and outdoor entertainment areas, shaded terraces and integrated roof top pools. With five to six ensuite bedrooms, spacious formal and family living areas, courtyards and a private cinema, these are truly a collection of private residences that inspire life's greatest family moments.

Broad spans of smooth flooring create a seamless flow from the double height entrance foyer to the triple height internal courtyard and lounge areas, the high-quality imported finishes to the exquisite interior design. Tastefully and thoughtfully designed, **The Magnolia Collection** boasts six spacious, en-suite bedrooms, a multi-purpose room for entertainment, wide balconies, a feature staircase, and a plethora of natural light from the floor to ceiling windows. With ample al fresco entertainment space and your own private rooftop pool you have a haven for all members of the family.