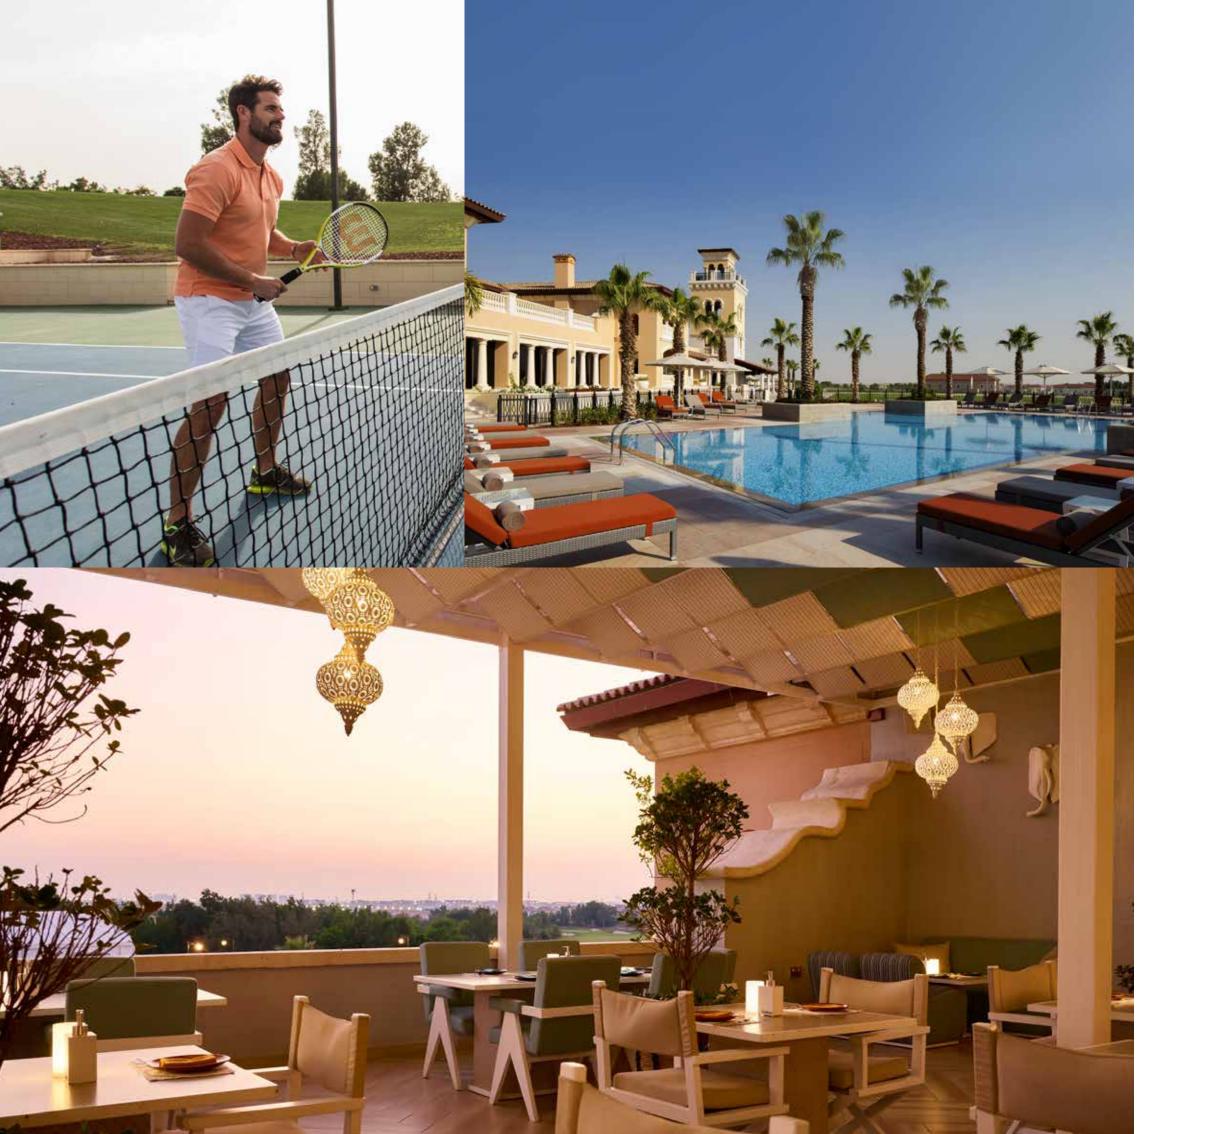

#### Delectable Dining

Satisfy all of your culinary cravings with five exceptional restaurants, bars and lounges at The Clubhouse. Whether you're in search of healthy café food prepared seasonally, authentic Italian bites, succulent burgers and steaks, or an upscale dining experience with a panoramic view – each outlet has its own delicious menus to indulge in.

#### A Rejuvenating Oasis

The Lounge Spais a true oasis of tranquillity that will leave you relaxed, recharged and renewed. Embark on a holistic spa and wellness journey, delivered by expert hands and customised for you.

#### A World of Wellness

Give back to your body with state-of-theart fitness facilities and sports training programs that will inspire you to be active. Push your limits with a personal trainer, work up a sweat with a game of tennis or padel at the Clubhouse courts, or join a variety of group classes designed exclusively for residents and members. With three pools to choose from, there are no shortage of spots to unwind and soak up the sun.