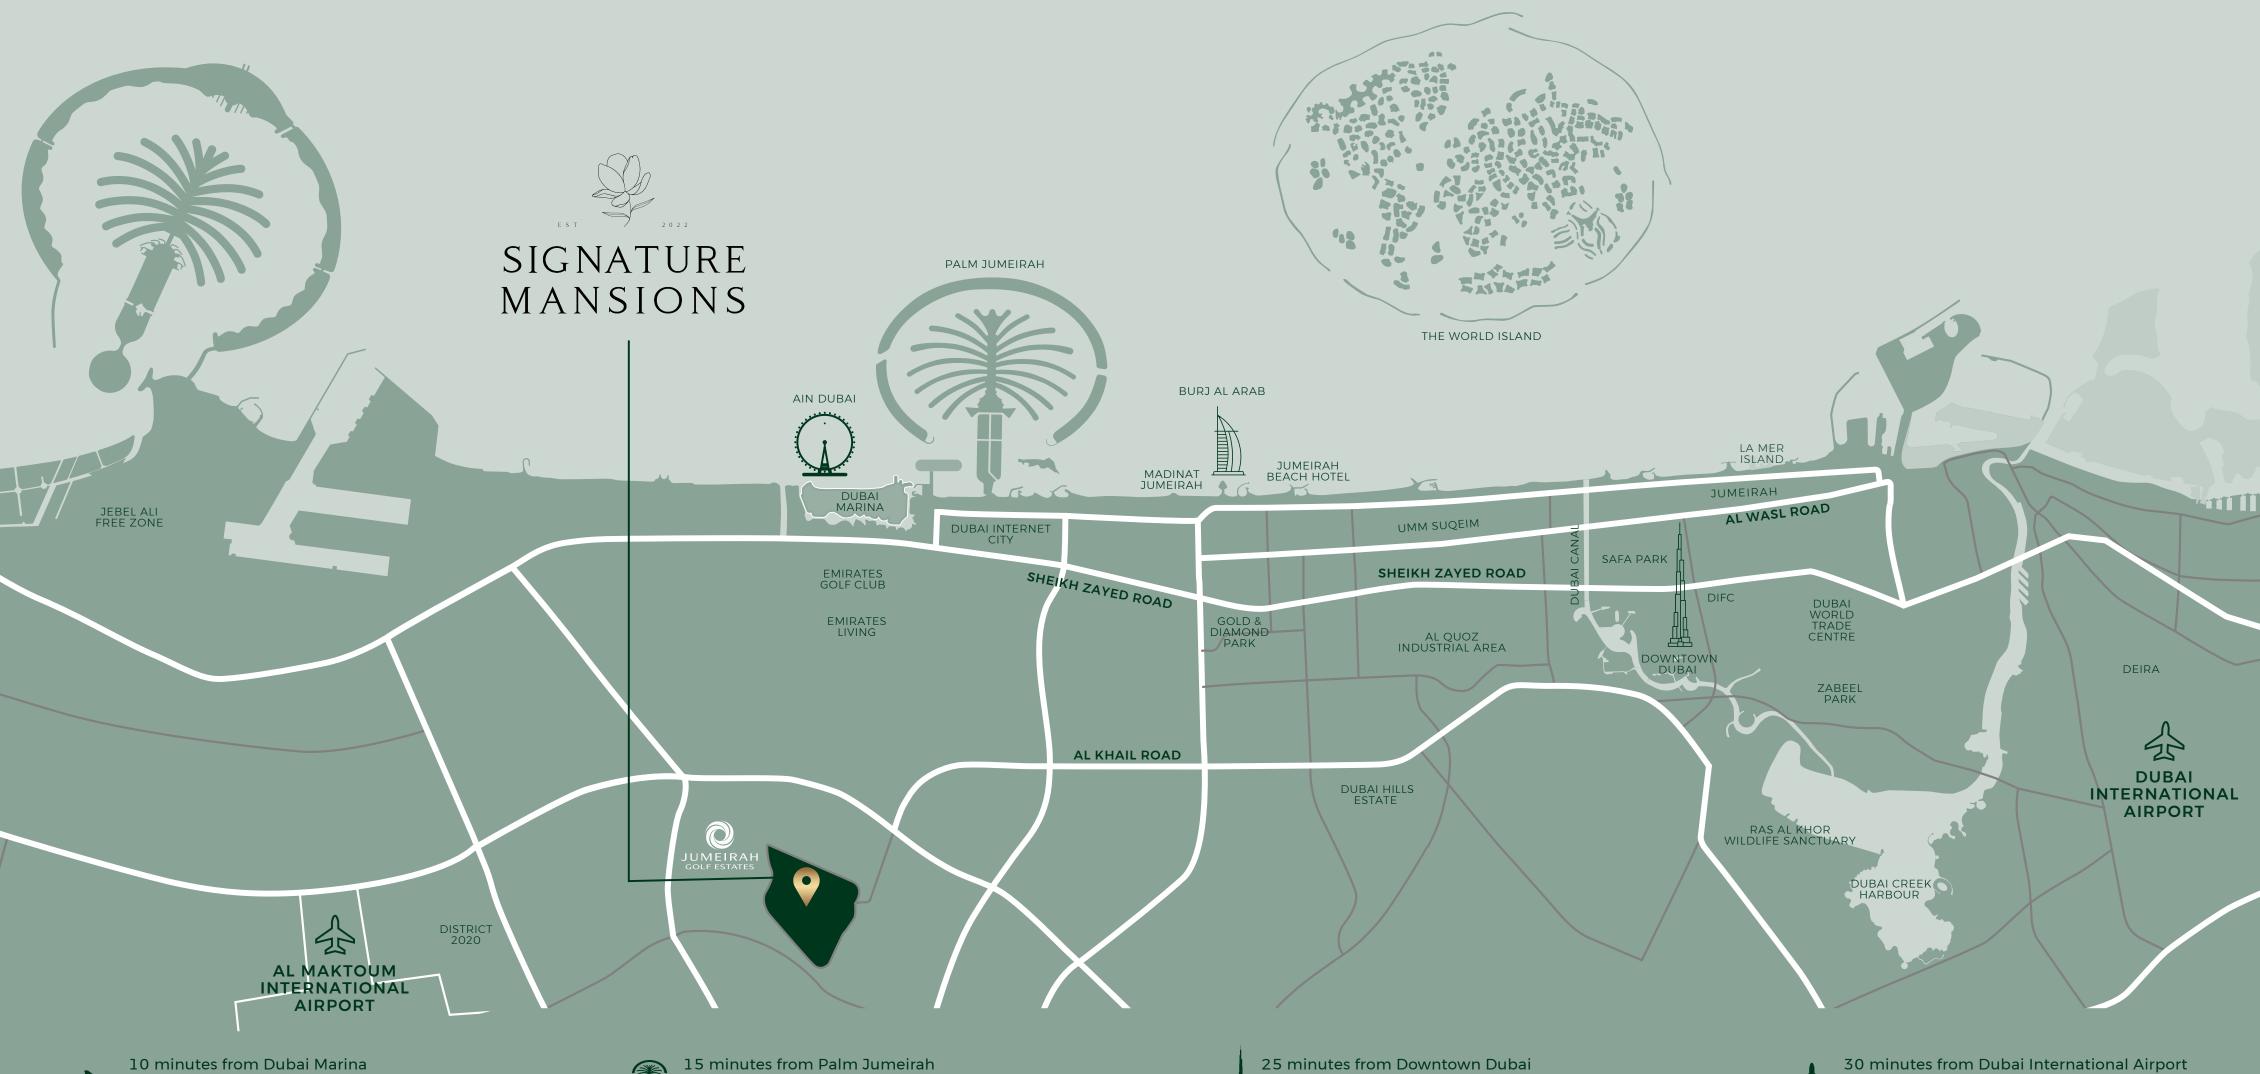

## within Jumeirah Golf Estates.

Set across 1,119 hectares of sweeping green landscapes, **Signature Mansions** is an exclusive gated community that offers its residents connectivity, accessibility and convenience all within a world-class golfing destination. Rated among the top 10 lifestyle estates in the world, Jumeirah Golf Estates is a luxury golf and residential destination strategically located in the heart of new Dubai. The estate boasts world-class leisure facilities and beautifully designed homes spread throughout 16 communities. This truly special address is home to two internationallyacclaimed championship golf courses, named Earth and Fire, which have been expertly designed by world golfing champion Greg Norman.

As host of the annual DP World Tour Championship until 2020 and home to the Middle East's only European Tour Performance Institute, Jumeirah Golf Estates rivals the best golfing destinations in the world. Jumeirah Golf Estates is situated minutes away from the site of Dubai Expo 2020 and Al Maktoum International Airport. The adjacent highways also offer convenient access to Dubai International Airport, Dubai's Downtown area, Dubai Marina and the business districts of Dubai Internet and Media City. Several schools and the City Centre Me'aisem Mall are in the destination's immediate proximity.