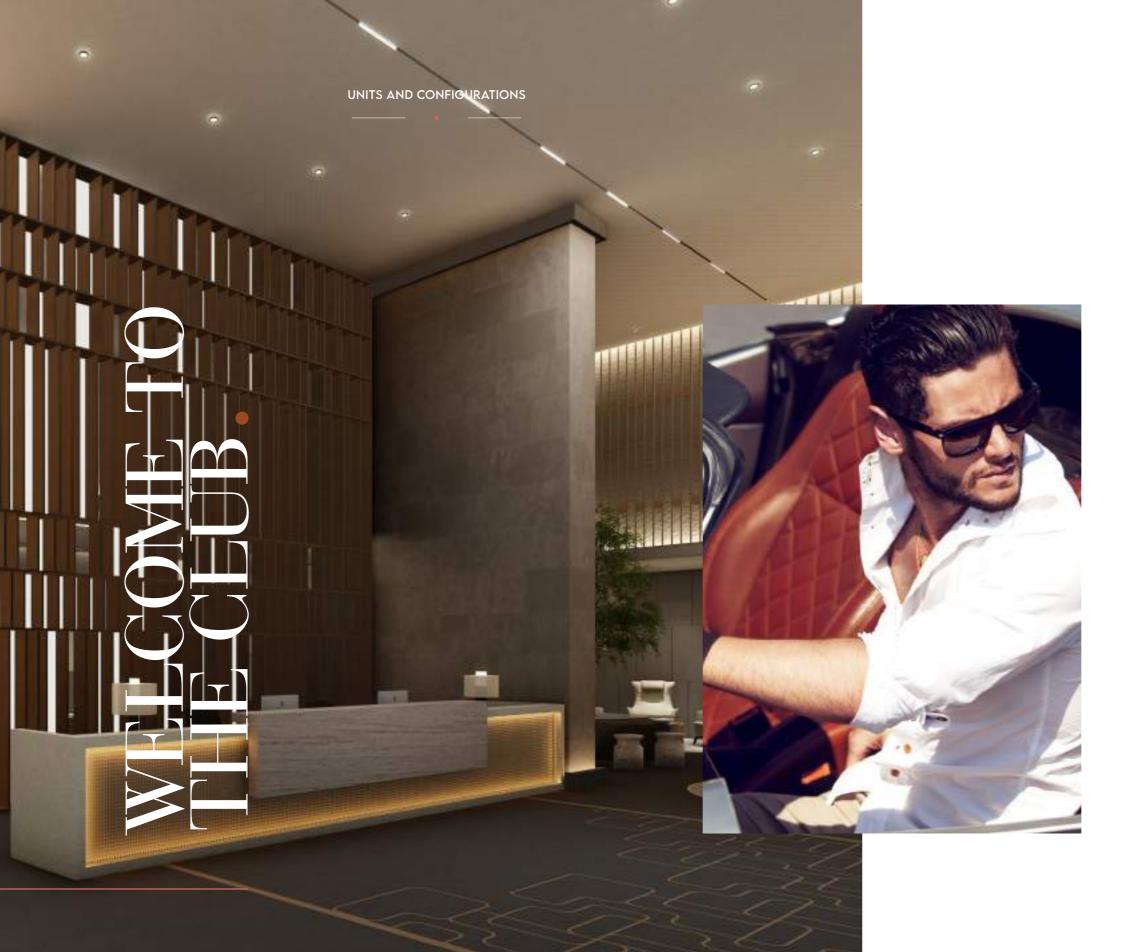

## WHATEVER YOU NEED IS WAITING FOR YOU HERE.

SOCIETY HOUSE DOWNTOWN WAS
DESIGNED WITH BOTH AESTHETICS AND
FUNCTIONALITY IN MIND.

UNITS AND CONFIGURATIONS

The building's floor area and height are carefully balanced to create a structure that's both beautiful and practical. The result is a tower that is as striking as it is purposeful.

Society House consists of 404 fully and semi furnished units, spaced across various configurations to match whatever life you lead. The units are spaced over 52 floors, with apartments structured into zones, from micro units on the lower floors and zones up to the expansive 3-bedroom corner units.

Studio starting from: 354 sq.ft / 32.89 sq.m

1 Bedroom starting from: 688.62 sq.ft / 63.98 sq.m

2 Bedroom starting from: 1158 sq.ft / 107.60 sq.m

3 Bedroom starting from: 2839 sq.ft / 263.71 sq.m