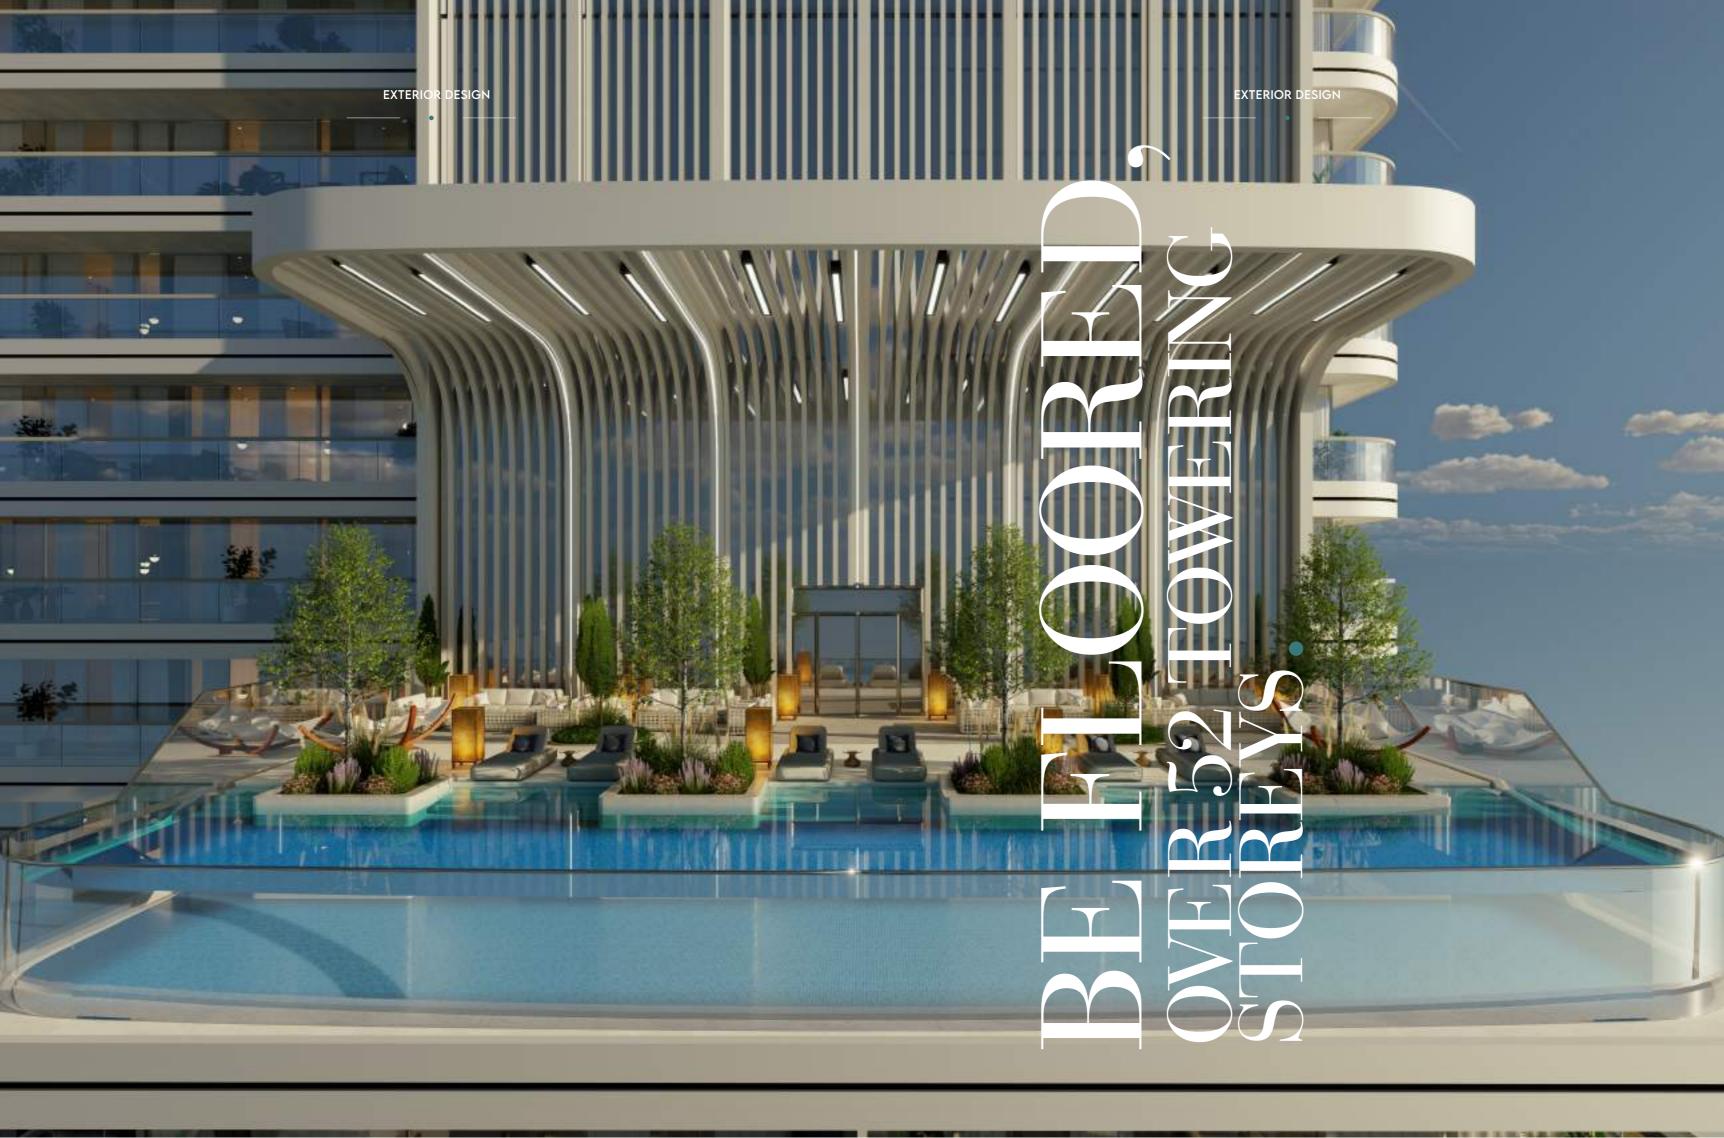

## WHATEVER YOU NEED IS WAITING FOR YOU HERE.

SOCIETY HOUSE DOWNTOWN WAS
DESIGNED WITH BOTH AESTHETICS AND
FUNCTIONALITY IN MIND.

UNITS AND CONFIGURATIONS

The building's floor area and height are carefully balanced to create a structure that's both beautiful and practical. The result is a tower that is as striking as it is purposeful.

Society House consists of 404 fully and semi furnished units, spaced across various configurations to match whatever life you lead. The units are spaced over 52 floors, with apartments structured into zones, from micro units on the lower floors and zones up to the expansive 3-bedroom corner units.

# EVERYTHING YOU COULD WANT, EXACTLY WHERE YOU WANT IT.

FOR RESIDENTS WHO LIVE FOR IT ALL, SOCIETY HOUSE DOWNTOWN HAS MADE SURE THAT THEY CAN HAVE IT ALL, RIGHT AT THEIR FINGERTIPS.

From a celebrity-like fitness routine to calming downtime and from vibrant entertainment to the odd business meetings, the thoughtful amenities at Society House will equip you for a world-class lifestyle.

25m lap pool: Make a splash in the residents-only sparkling lap pool.

Padel courts: Play for keeps with one of the world's fastest-growing outdoor sports in our resident court.

Kids play area: Family is everything. Which is why little ones can have afternoons of unforgettable, safe fun in our resident outdoor play area.