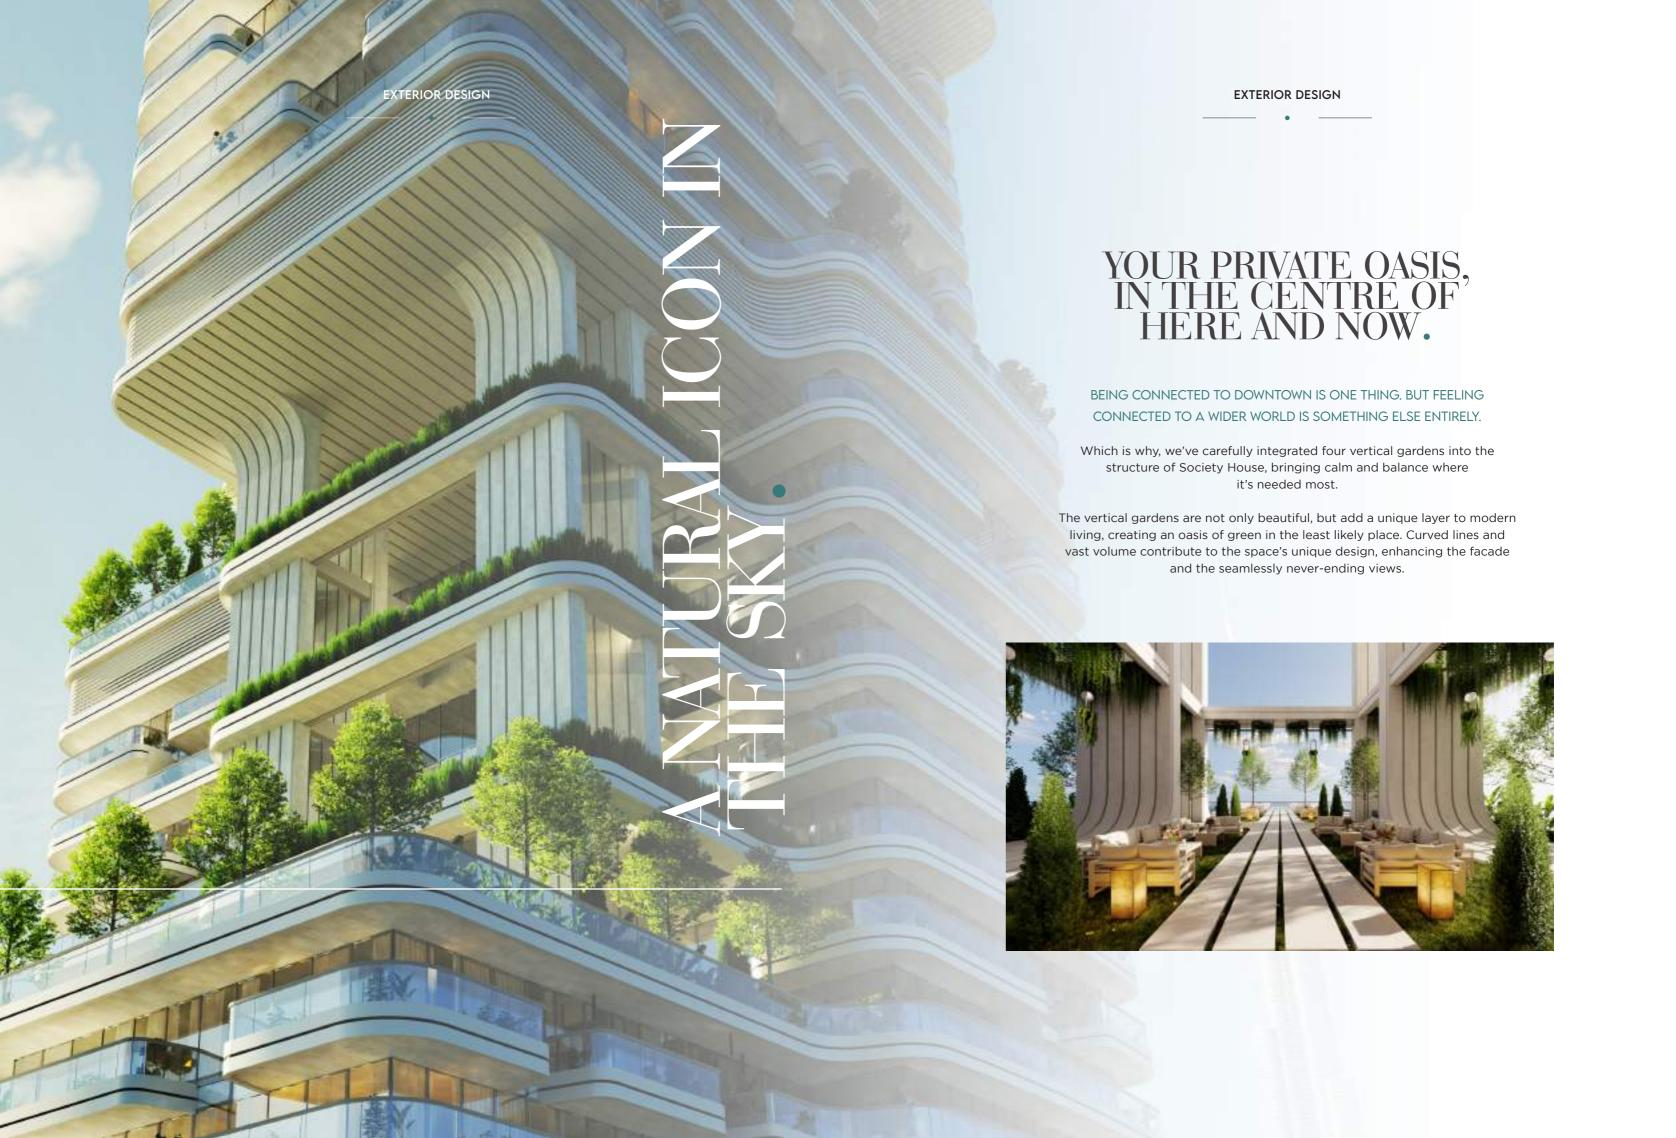

## WHATEVER YOU NEED IS WAITING FOR YOU HERE.

SOCIETY HOUSE DOWNTOWN WAS
DESIGNED WITH BOTH AESTHETICS AND
FUNCTIONALITY IN MIND.

UNITS AND CONFIGURATIONS

The building's floor area and height are carefully balanced to create a structure that's both beautiful and practical. The result is a tower that is as striking as it is purposeful.

Society House consists of 404 fully and semi furnished units, spaced across various configurations to match whatever life you lead. The units are spaced over 52 floors, with apartments structured into zones, from micro units on the lower floors and zones up to the expansive 3-bedroom corner units.