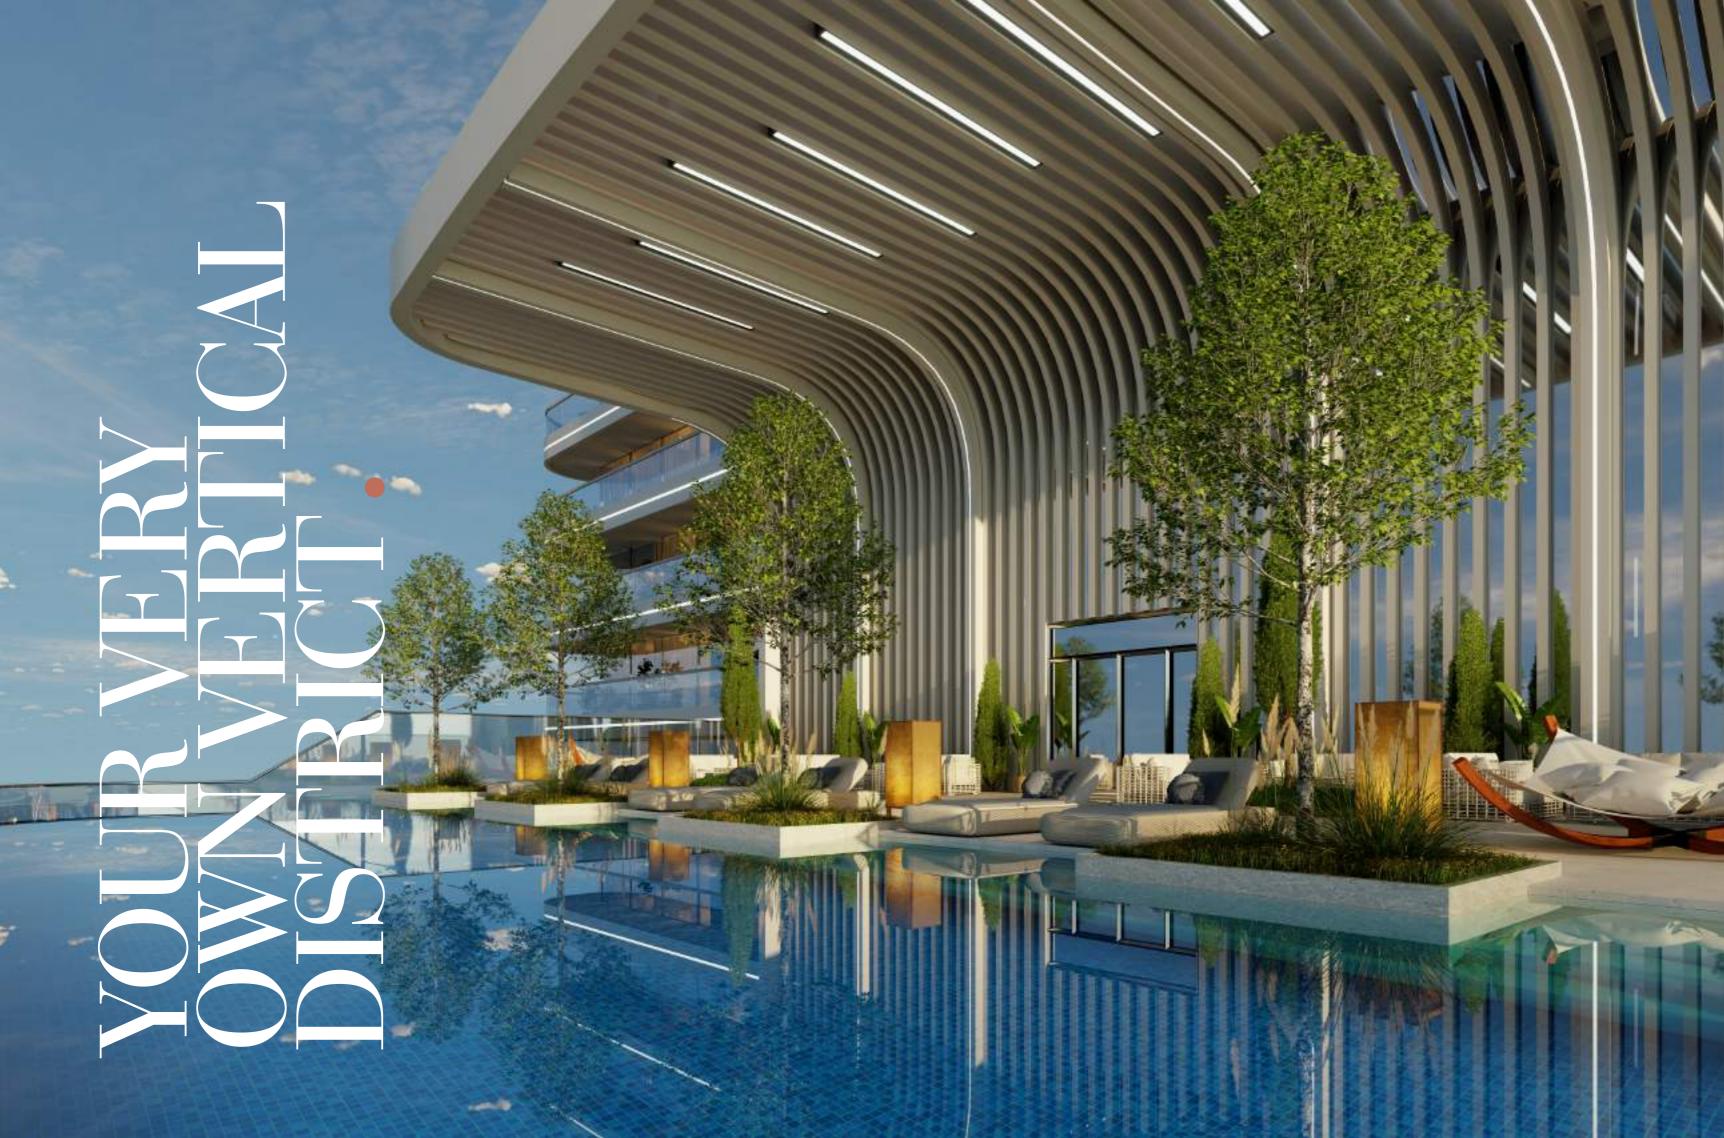

## WHATEVER YOU NEED IS WAITING FOR YOU HERE.

SOCIETY HOUSE DOWNTOWN WAS
DESIGNED WITH BOTH AESTHETICS AND
FUNCTIONALITY IN MIND.

UNITS AND CONFIGURATIONS

The building's floor area and height are carefully balanced to create a structure that's both beautiful and practical. The result is a tower that is as striking as it is purposeful.

# EVERYTHING YOU COULD WANT, EXACTLY WHERE YOU WANT IT.

FOR RESIDENTS WHO LIVE FOR IT ALL, SOCIETY HOUSE DOWNTOWN HAS MADE SURE THAT THEY CAN HAVE IT ALL, RIGHT AT THEIR FINGERTIPS.

From a celebrity-like fitness routine to calming downtime and from vibrant entertainment to the odd business meetings, the thoughtful amenities at Society House will equip you for a world-class lifestyle.

25m lap pool: Make a splash in the residents-only sparkling lap pool.

Padel courts: Play for keeps with one of the world's fastest-growing outdoor sports in our resident court.

Kids play area: Family is everything. Which is why little ones can have afternoons of unforgettable, safe fun in our resident outdoor play area.