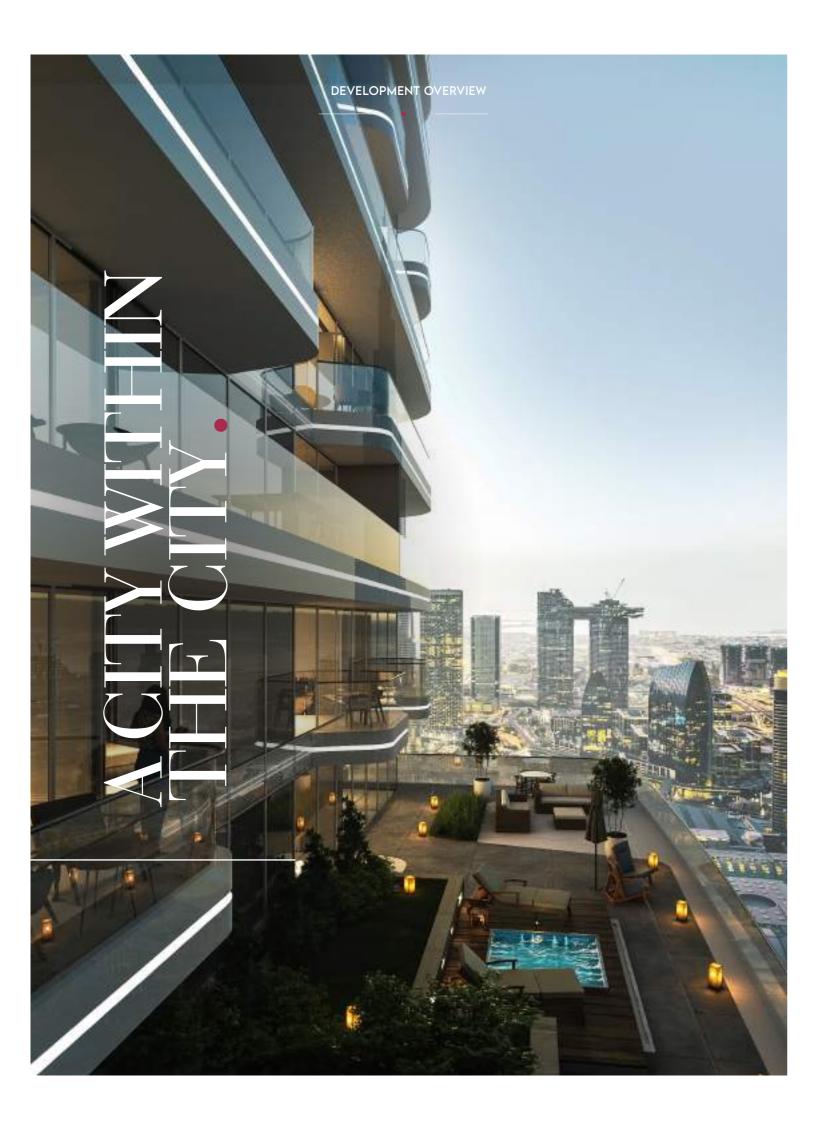

## WHATEVER YOU NEED IS WAITING FOR YOU HERE.

SOCIETY HOUSE DOWNTOWN WAS
DESIGNED WITH BOTH AESTHETICS AND
FUNCTIONALITY IN MIND.

UNITS AND CONFIGURATIONS

The building's floor area and height are carefully balanced to create a structure that's both beautiful and practical. The result is a tower that is as striking as it is purposeful.

Society House consists of 404 fully and semi furnished units, spaced across various configurations to match whatever life you lead. The units are spaced over 52 floors, with apartments structured into zones, from micro units on the lower floors and zones up to the expansive 3-bedroom corner units.