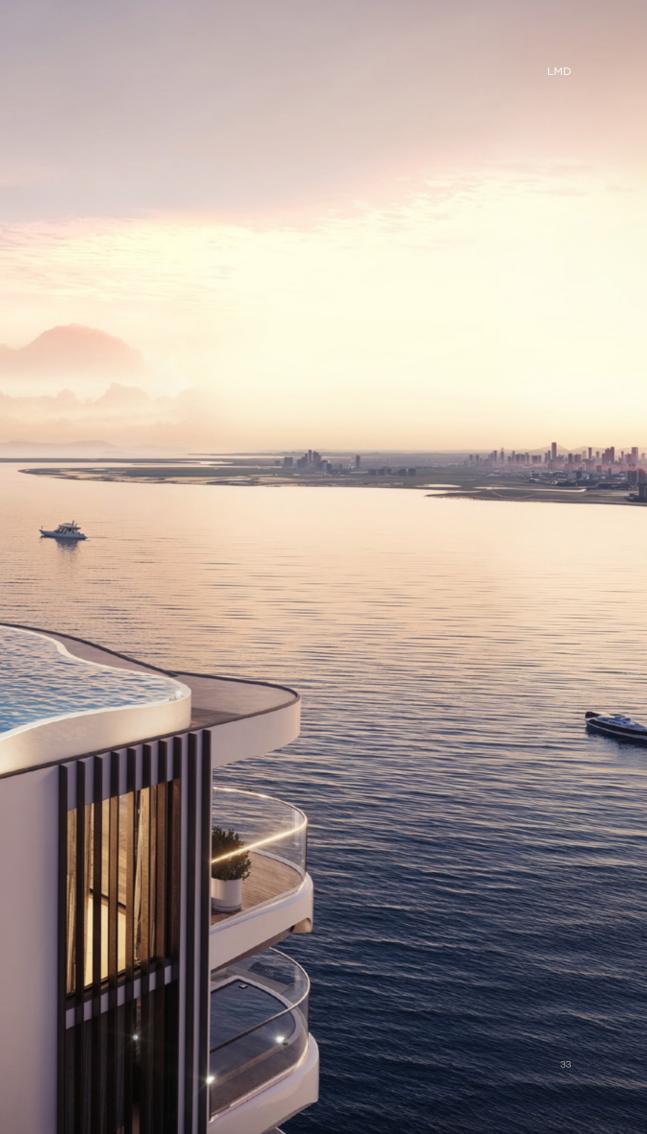

## SEAMLESS IN DESIGN

The Pier Residence rises up in a fusion of nautical design and natural beauty.

Its unique form mimics a wave's crest, creating a striking visual exterior that blends with the panoramic expanse.

Each residence enjoys unobstructed views from private balconies that cascade down the front facade, enhancing the connection between indoor refinement and outdoor serenity. These balconies also offer the perfect vantage point for al fresco dining and entertaining.

High-quality materials allow for an interplay of light and shadow, adding an organic touch to the structure's modern facade.