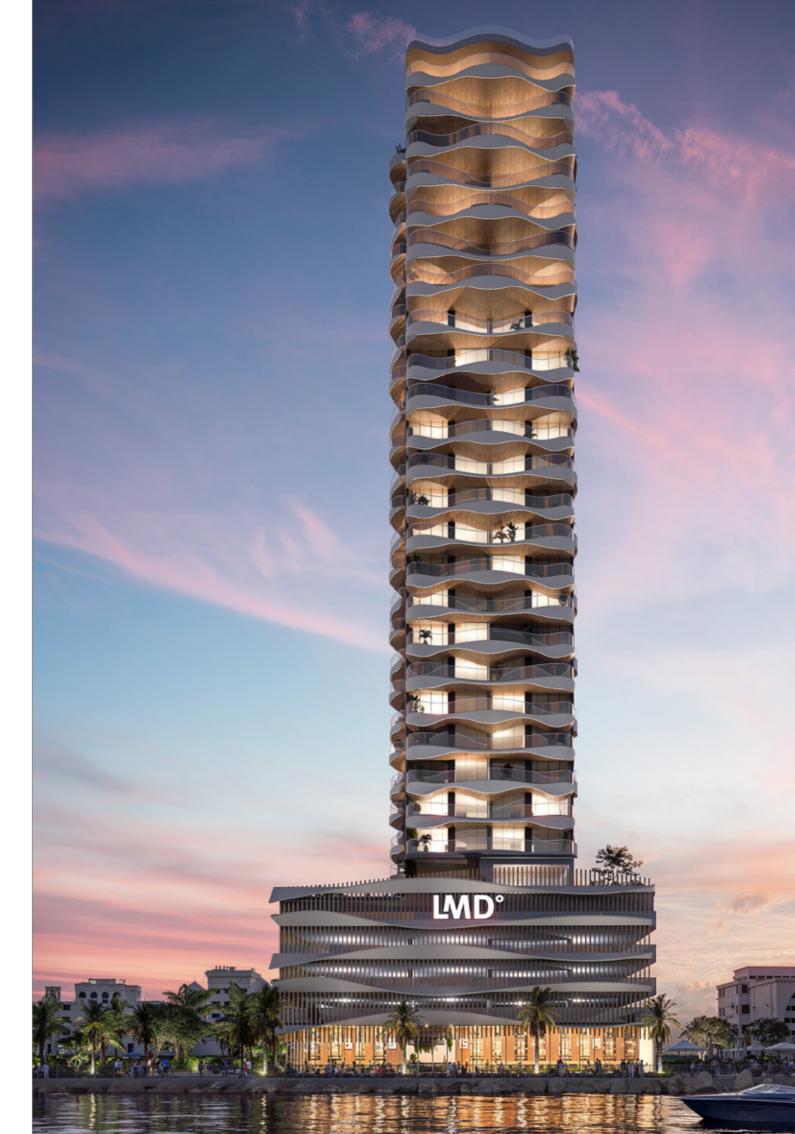

## SEAMLESS IN DESIGN

The Pier Residence rises up in a fusion of nautical design and natural beauty.

Its unique form mimics a wave's crest, creating a striking visual exterior that blends with the panoramic expanse.

Each residence enjoys unobstructed views from private balconies that cascade down the front facade, enhancing the connection between indoor refinement and outdoor serenity. These balconies also offer the perfect vantage point for al fresco dining and entertaining.

High-quality materials allow for an interplay of light and shadow, adding an organic touch to the structure's modern facade.