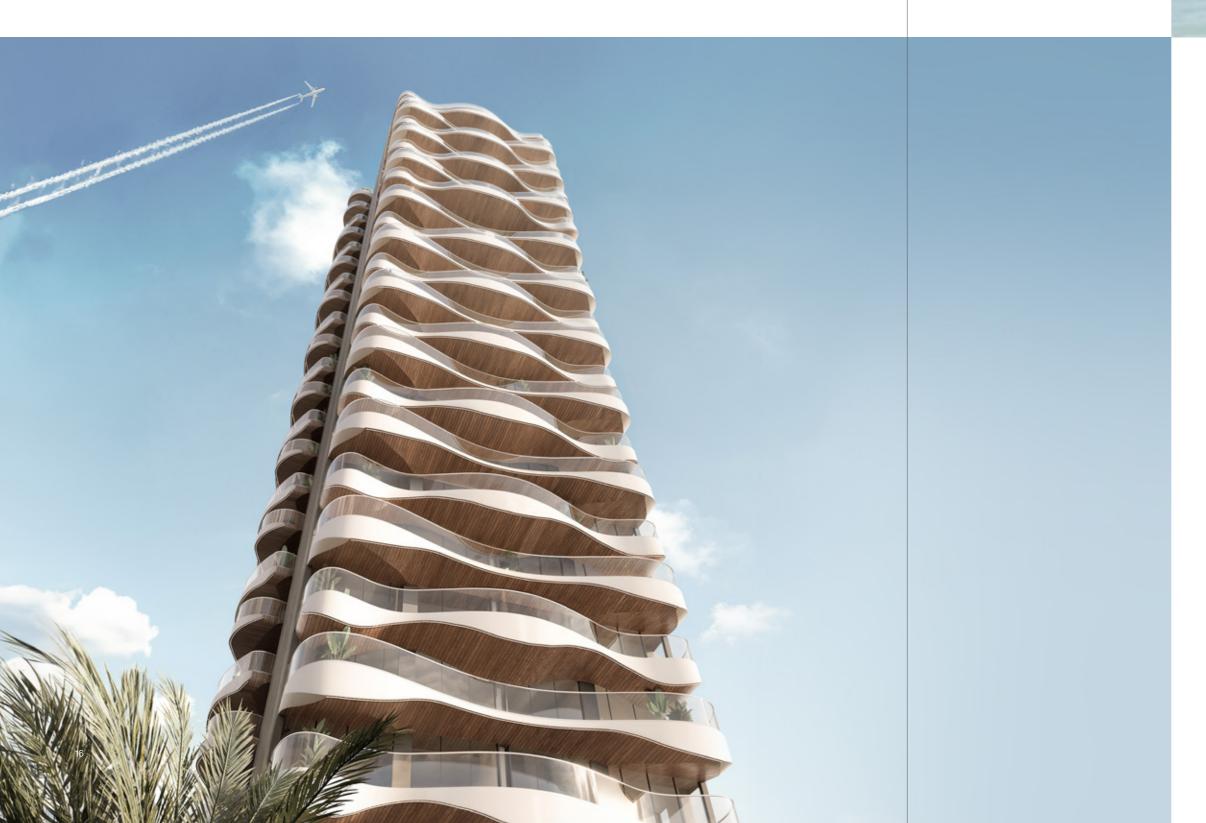

## SEAMLESS IN DESIGN

The Pier Residence rises up in a fusion of nautical design and natural beauty.

Its unique form mimics a wave's crest, creating a striking visual exterior that blends with the panoramic expanse.

Each residence enjoys unobstructed views from private balconies that cascade down the front facade, enhancing the connection between indoor refinement and outdoor serenity. These balconies also offer the perfect vantage point for al fresco dining and entertaining.

High-quality materials allow for an interplay of light and shadow, adding an organic touch to the structure's modern facade.