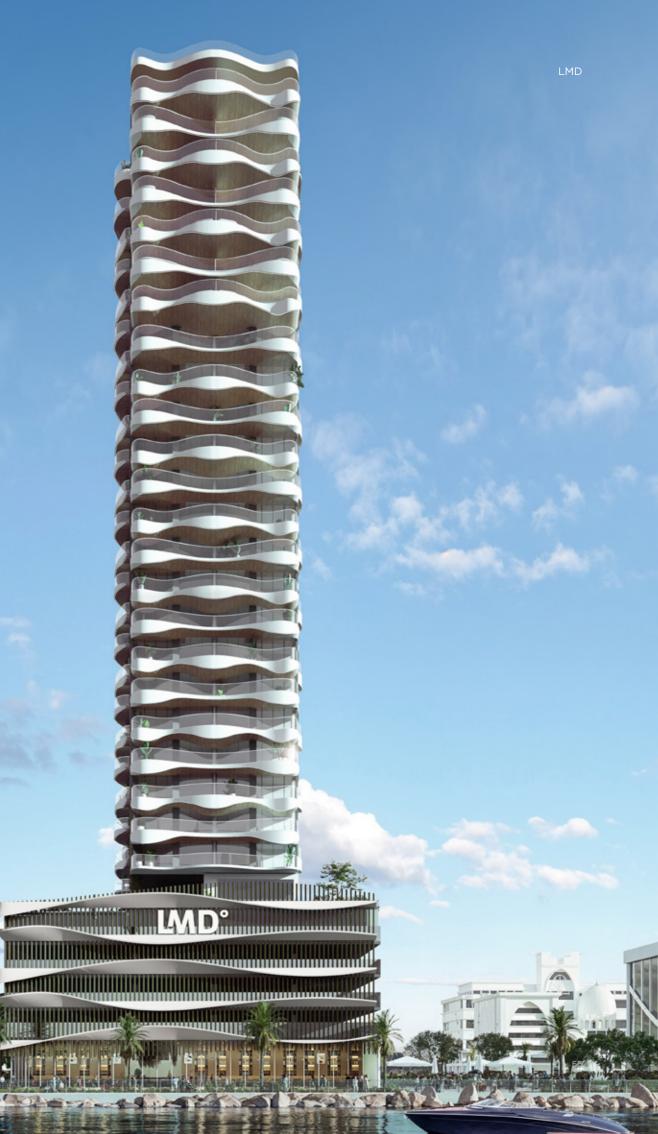

## SEAMLESS IN DESIGN

The Pier Residence rises up in a fusion of nautical design and natural beauty.

Its unique form mimics a wave's crest, creating a striking visual exterior that blends with the panoramic expanse.

Each residence enjoys unobstructed views from private balconies that cascade down the front facade, enhancing the connection between indoor refinement and outdoor serenity. These balconies also offer the perfect vantage point for al fresco dining and entertaining.

High-quality materials allow for an interplay of light and shadow, adding an organic touch to the structure's modern facade.