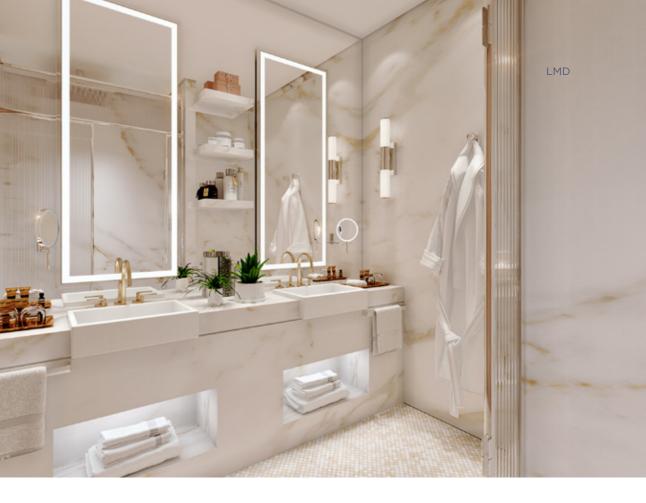

### Spa Inspired Bathrooms:

Indulge in luxurious, spa-inspired bathrooms featuring Villeroy & Bosch\* sanitary ware. Enhance the ambiance with Italian-inspired marble/porcelain textured wall and floor tiles, elegantly designed for both wet and dry areas.

### Quality Flooring:

Scandinavian oak hardwood-style flooring in the living room and bedroom areas, complemented by Italian-inspired marble/porcelain textured wall and floor tiles in the kitchen areas.