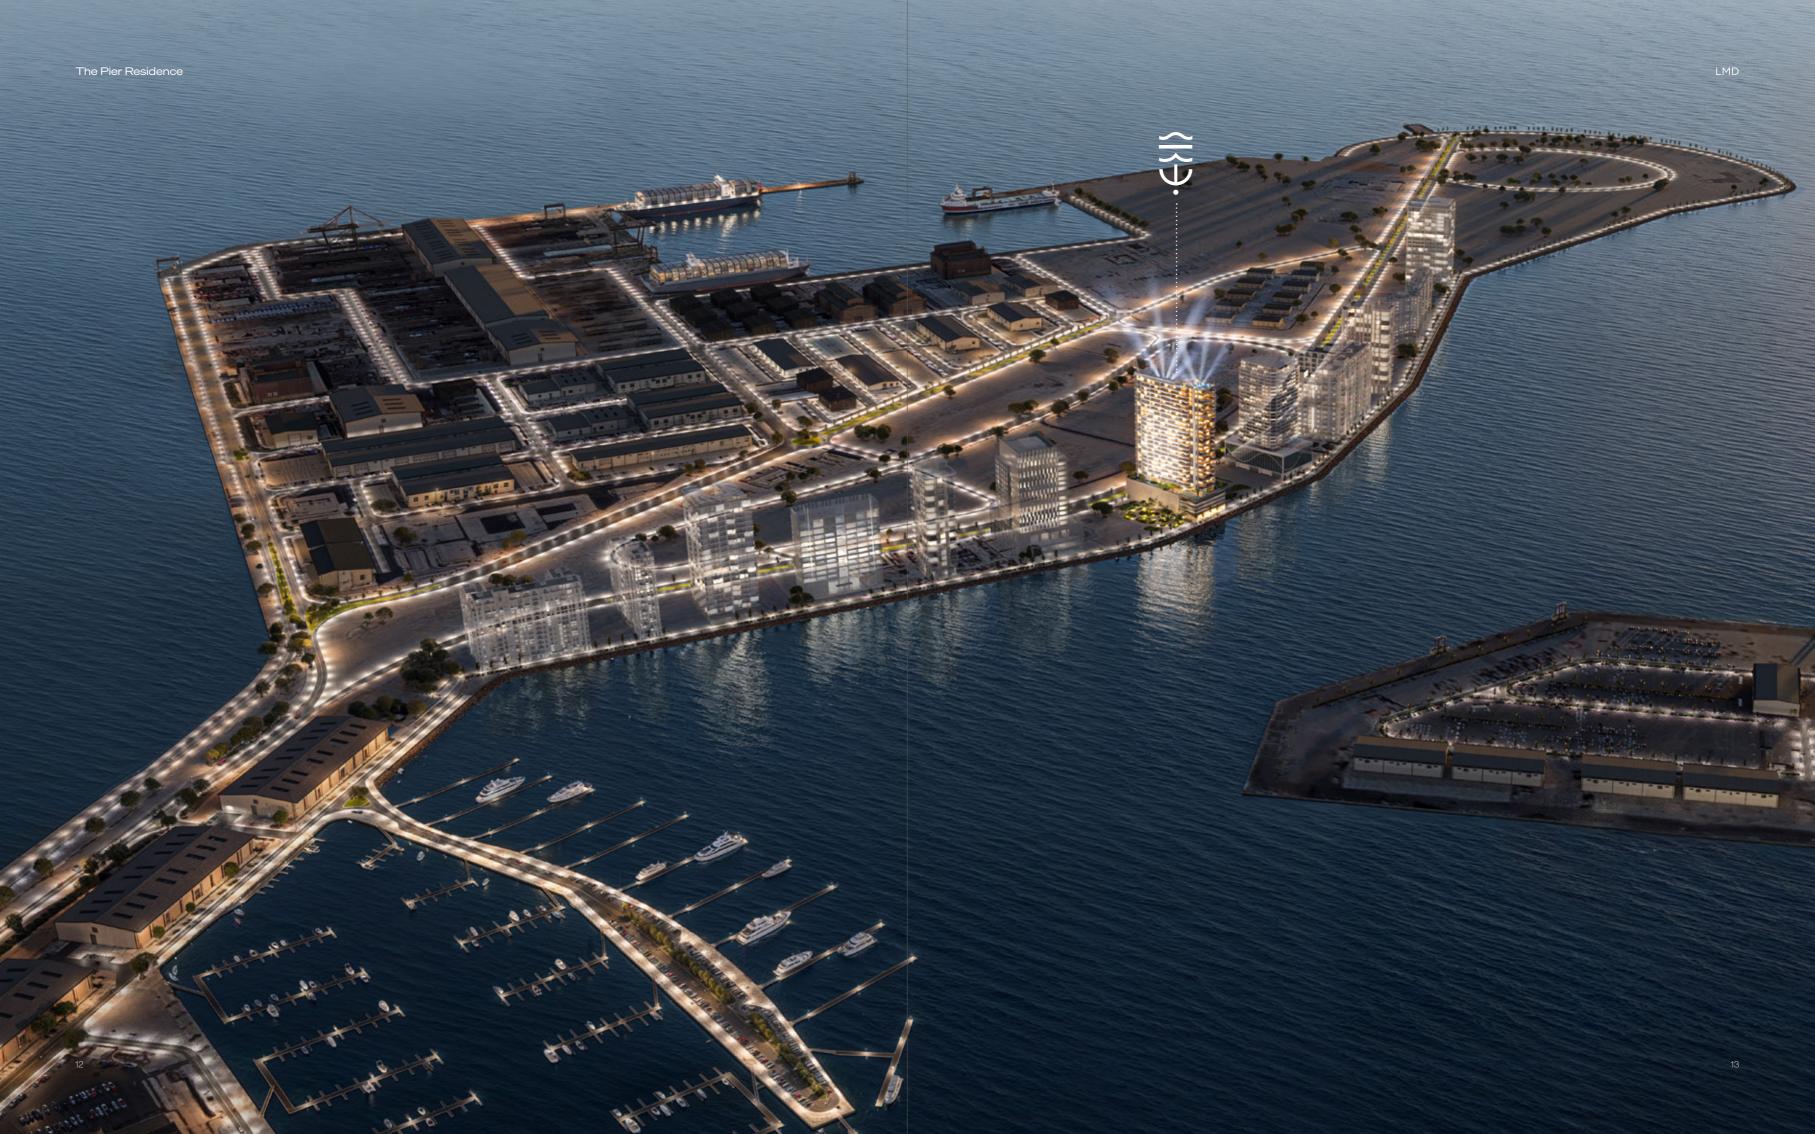

## HORIZON LIVING, CHARTERED IN DUBAI

The Pier Residence is a lifestyle with a course set for Maritime City – a dynamic urban destination on the shoreline.

\ t c t i c

With direct access to the sea, airports, and public transportation, The Pier Residence offers the best of both worlds: the stillness of waterfront living and the convenience of city life. Whether you're commuting to work on Sheikh Zayed Road, jetting off on an international adventure, or exploring the city's vibrant cultural scene, the world is within easy reach. This is the causeway to a 5-minute getaway, where you can escape the hustle and bustle of everyday life and lose yourself in the soft escape of the sea. The Pier Residence

## SEAMLESS IN DESIGN

The Pier Residence rises up in a fusion of nautical design and natural beauty.

Its unique form mimics a wave's crest, creating a striking visual exterior that blends with the panoramic expanse.

## DUBAI'S MARITIME JEWEL

12

minutes from Downtown Dubai 15

minutes from Dubai Marina

minutes from Dubai International Airports

minutes from Expo City