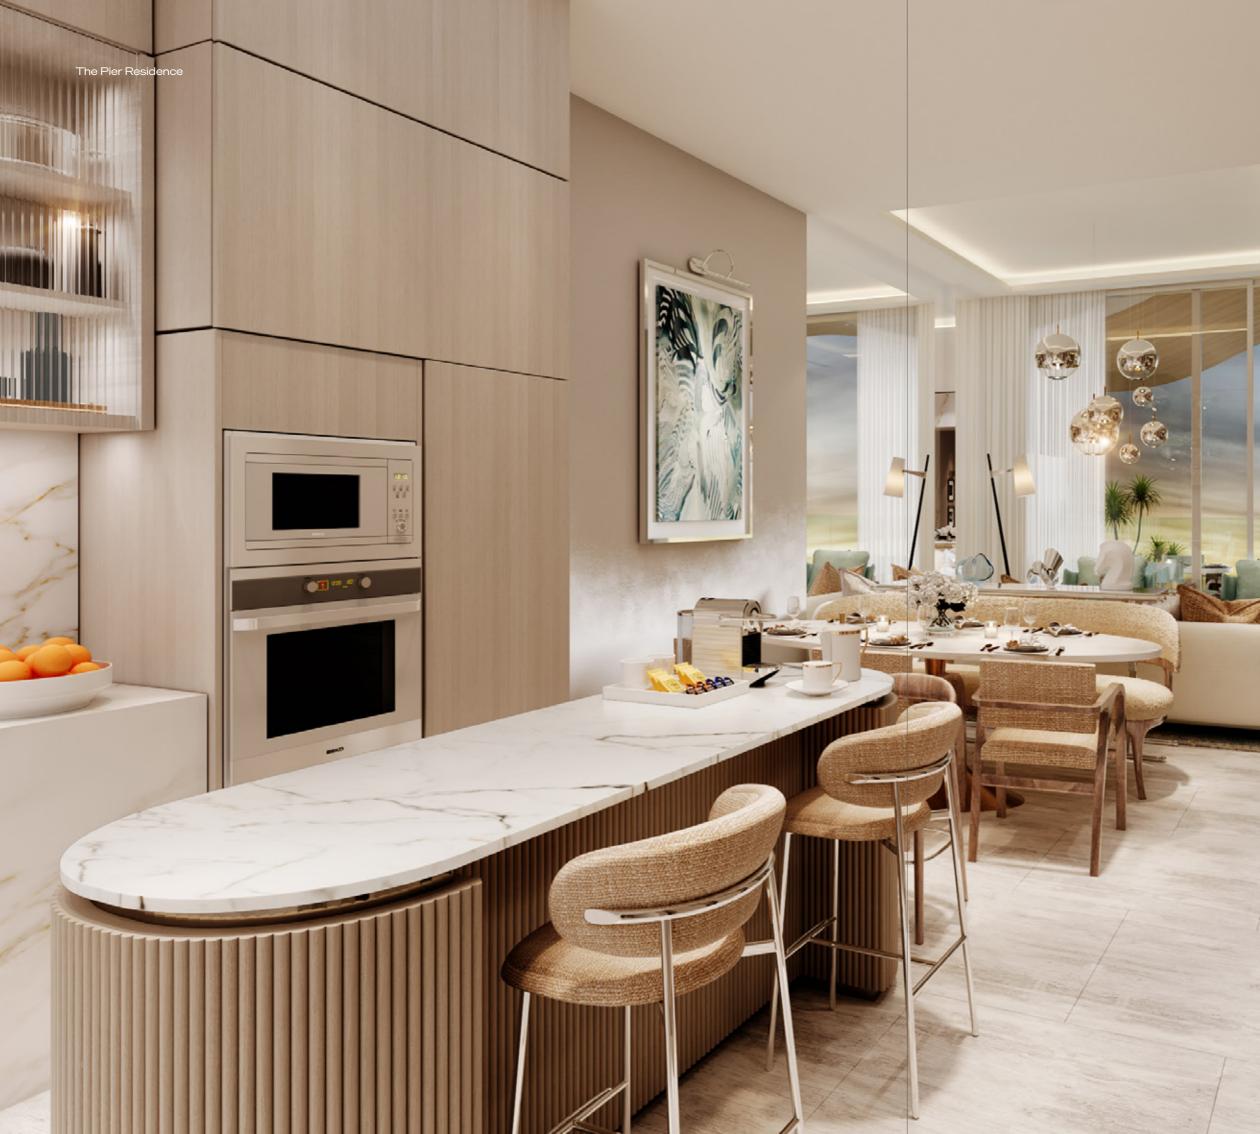

### Premium Kitchens:

Indulge in luxury fitted kitchens featuring marble/quartz countertops and top-tier Bosch/Siemens\* integrated appliances. These include a refrigerator, oven, dishwasher, stove, coffee machine, and washing machine, ensuring both functionality and elegance.

### Quality Flooring:

Scandinavian oak hardwood-style flooring in the living room and bedroom areas, complemented by Italian-inspired marble/porcelain textured wall and floor tiles in the kitchen areas.