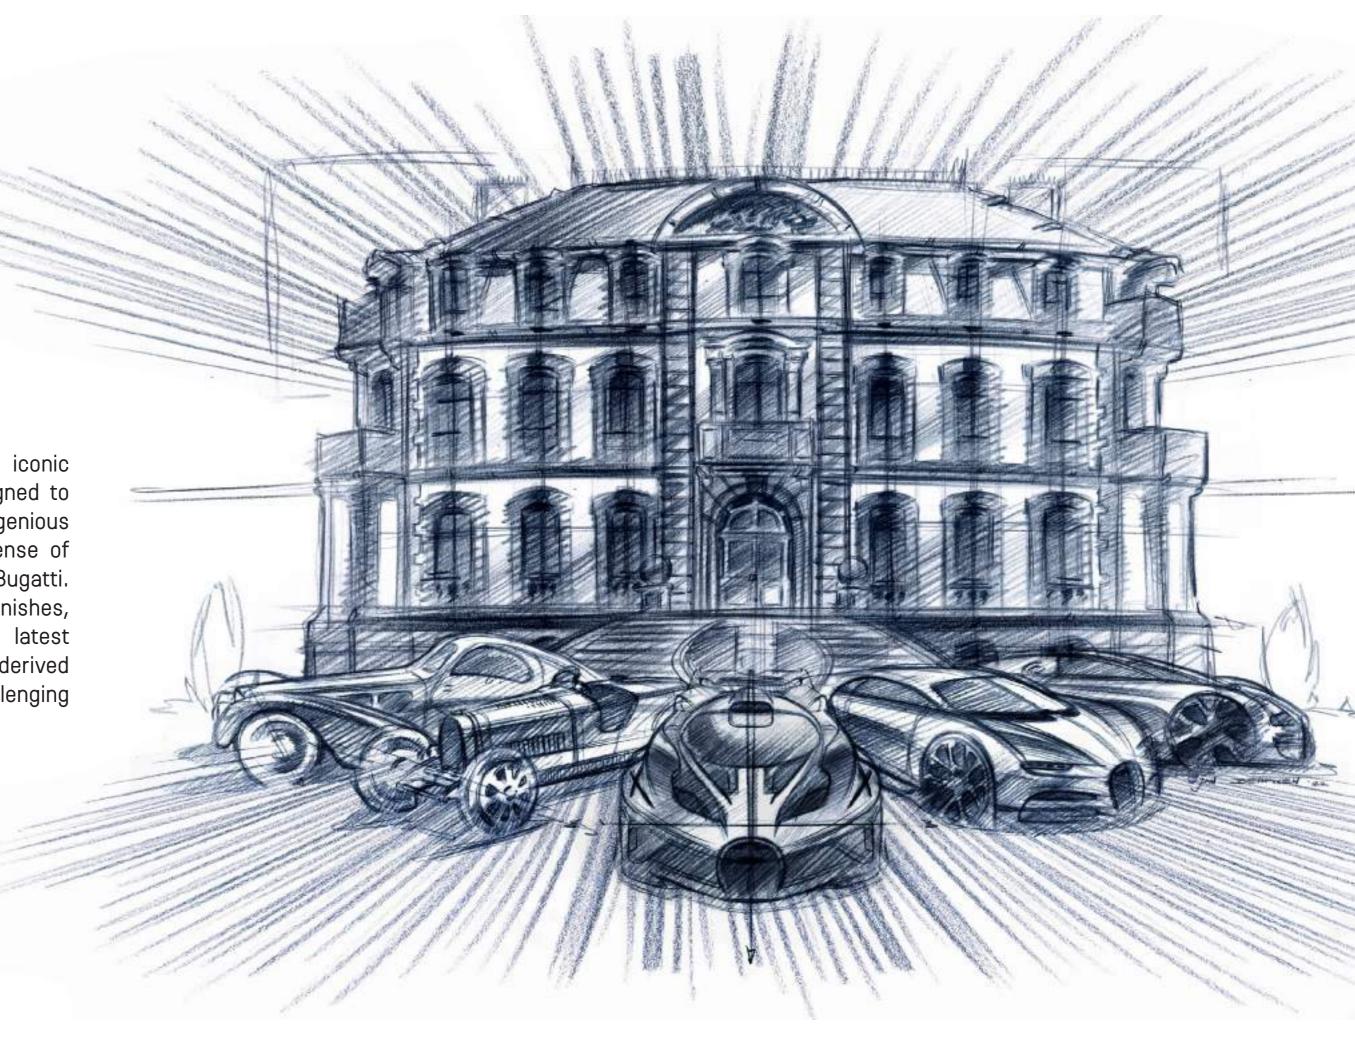

#### BUGATTI DNA

Drawing inspiration from Bugatti's iconic super cars, the hyper form is designed to embody the essence of the brand's ingenious and visionary spirit, evoking the sense of exuberance and refinement found at Bugatti. The hyper form features high-end finishes, exquisite craftsmanship, and the latest state-of-the art smart home system derived from the Bugatti DNA — always challenging the impossible.