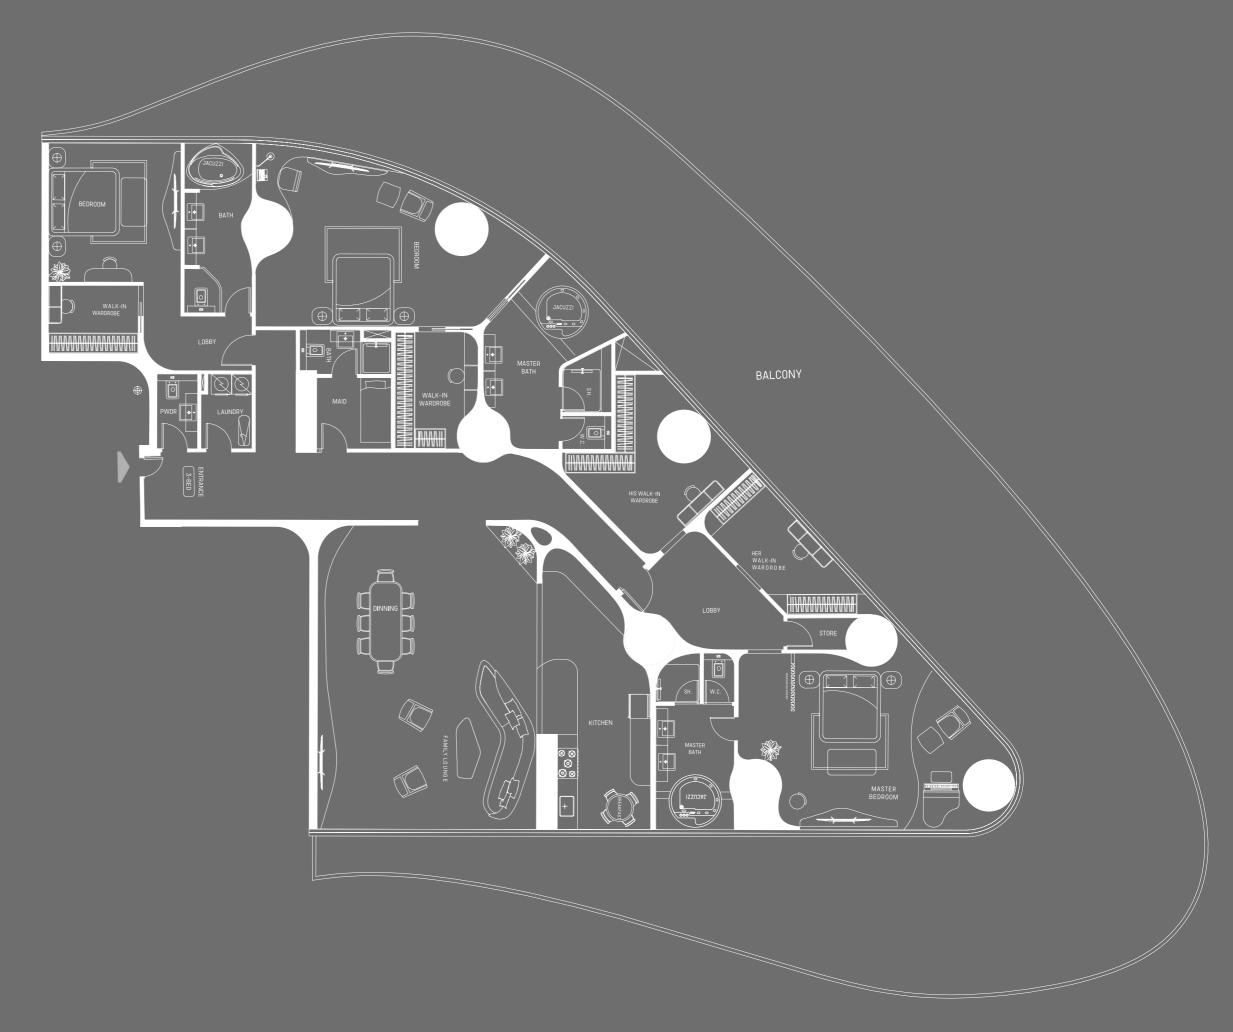

#### RIVIERA MANSION COLLECTION

3 BR - ST TROPEZ

MID-LEVEL

#### RIVIERA MANSION COLLECTION

3 BR - ST TROPEZ

MID-LEVEL

Disclaimer: 1. All stated dimensions and services whether in relation to the building, common areas or individual units are subject to government and local authority approvals. Final dimensions and services will be stated in your sales and purchase agreement 2. All room dimensions are measured to structural elements and exclude wall finishes and construction tolerances. 3. All dimensions have been provided by our consultant architects. 4. All materials, dimensions and drawings are approximate. Information is subject to change without notice. 5. Actual suite area may vary from the stated area. Drawings are not to scale. The Developer reserves the right to make any revisions whatsoever including for aesthetic purposes.