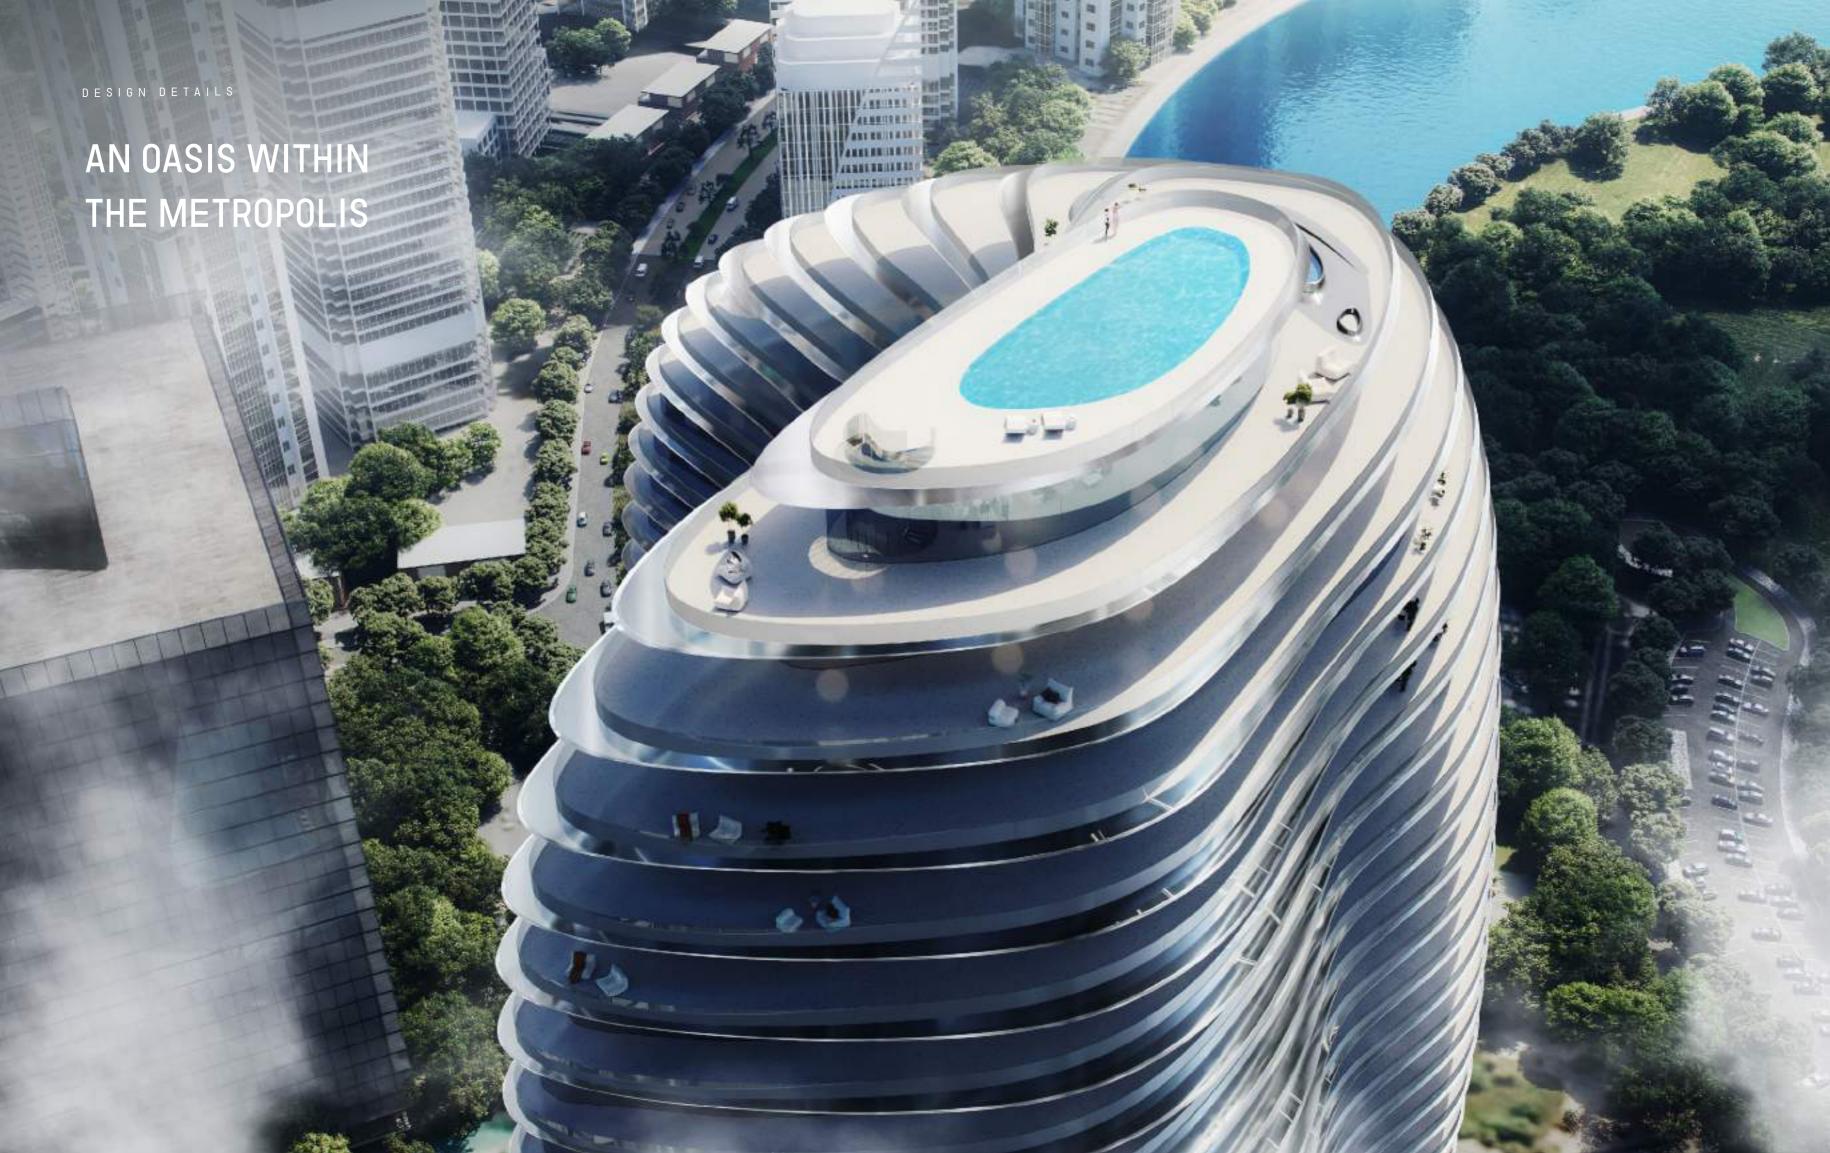

# ARCHITECTURAL FORM

The hyper form is characterized by subtle contours and fluid lines. From every angle, the facade offers a new perspective, creating a visual mystique — an exquisite sculptural work forming a spirited sense of flow and movement.

### A NEW ICON IN THE CITY

The birth of an icon - the hyper tower is poised to become a landmark of architectural prowess, derived from the Bugatti and Binghatti DNA. Inspired by the world's most eminent structural masterpieces, Bugatti Residences by Binghatti is not a mere addition to city's skyline but a new icon that will stand the test of time.