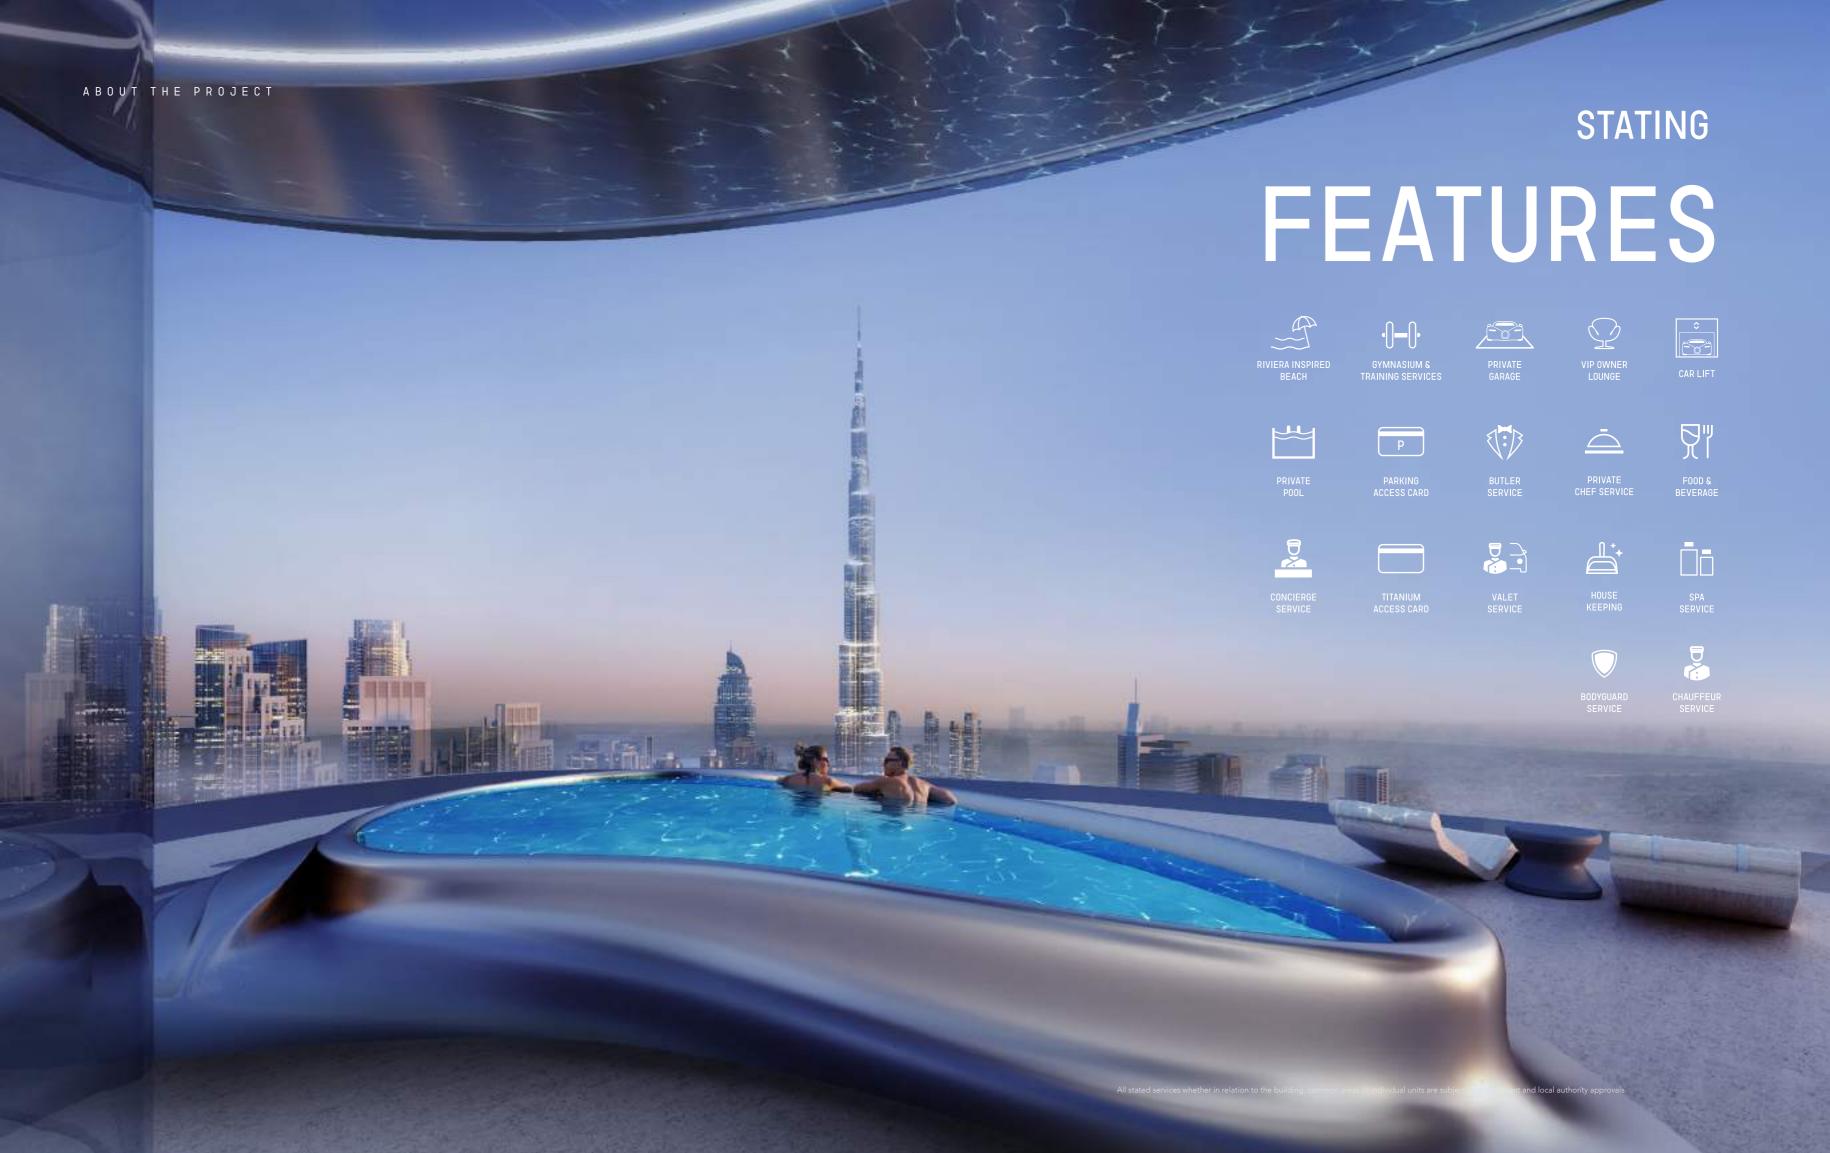

#### BUGATTI DNA

Drawing inspiration from Bugatti's iconic super cars, the hyper form is designed to embody the essence of the brand's ingenious and visionary spirit, evoking the sense of exuberance and refinement found at Bugatti. The hyper form features high-end finishes, exquisite craftsmanship, and the latest state-of-the art smart home system derived from the Bugatti DNA — always challenging the impossible.