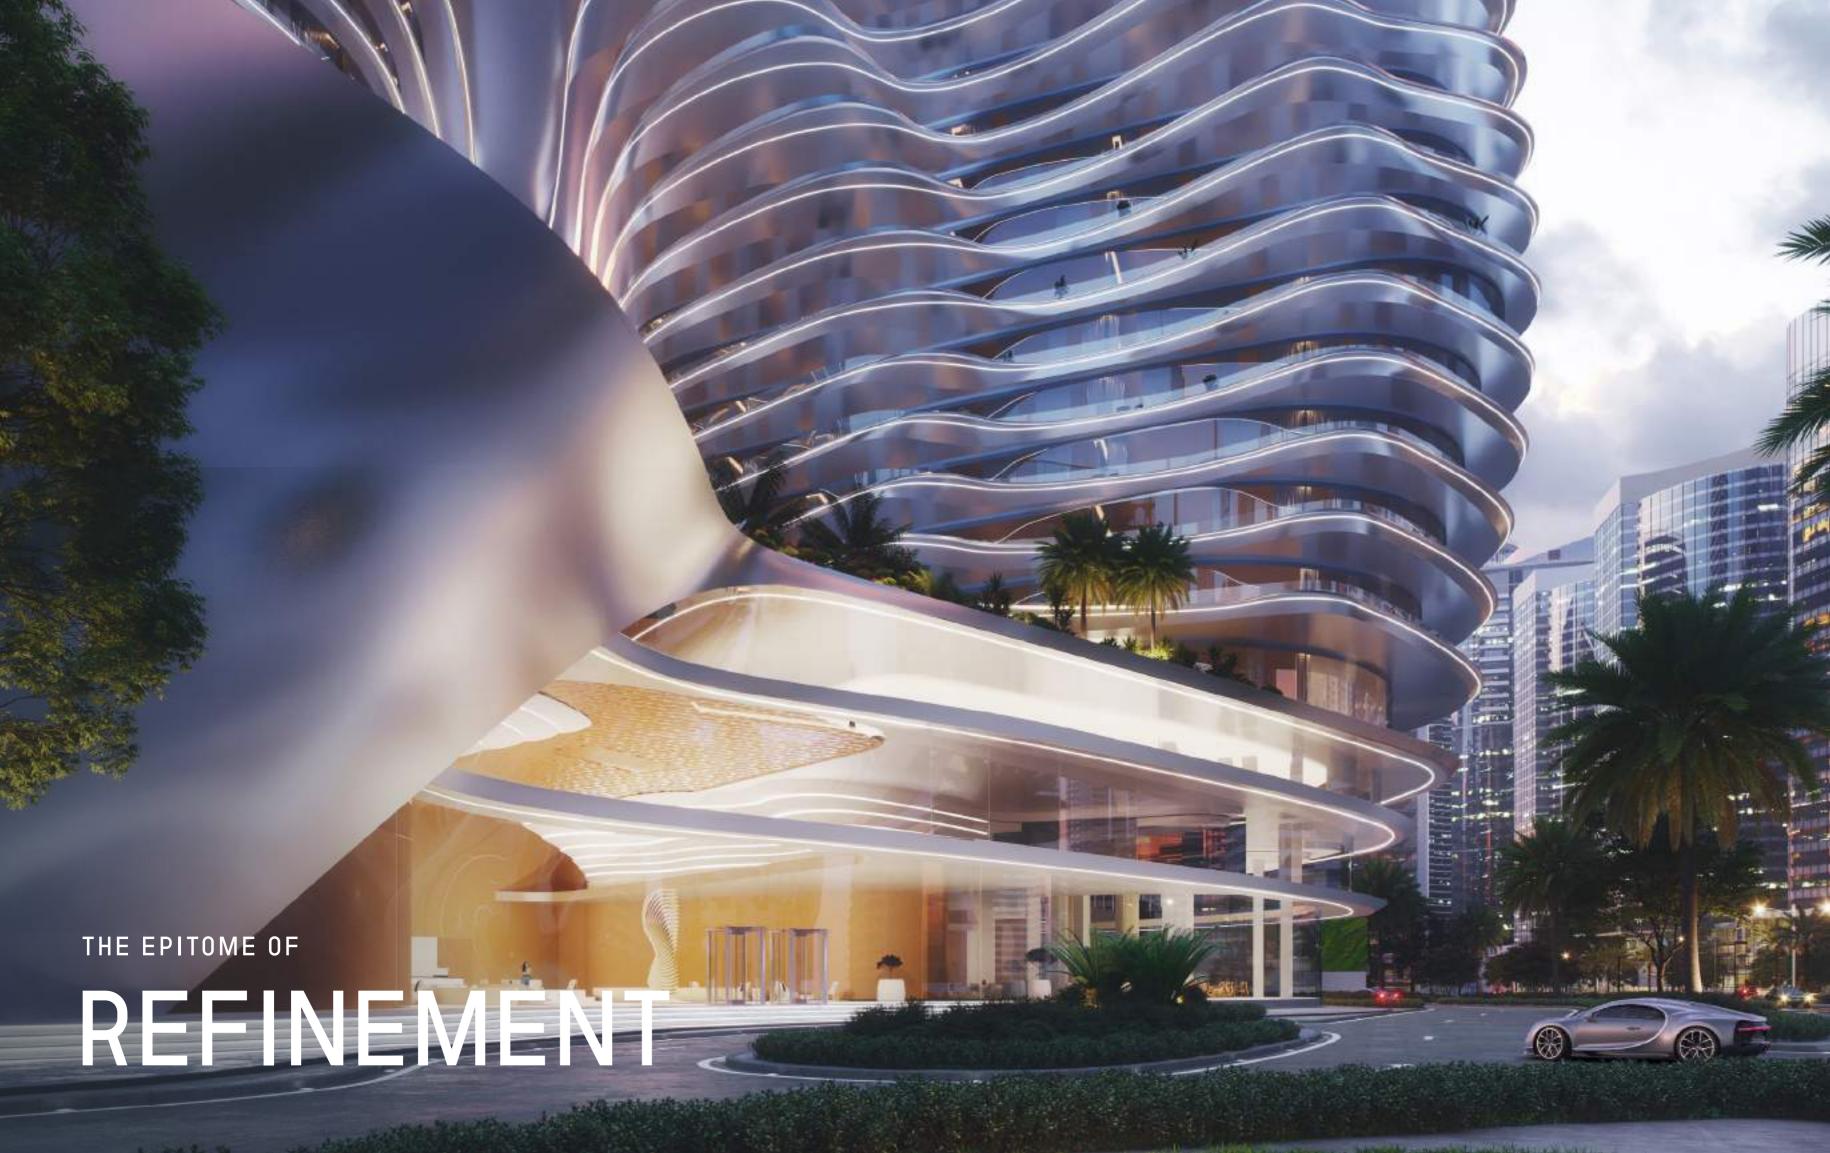

#### BUGATTI DNA

Drawing inspiration from Bugatti's iconic super cars, the hyper form is designed to embody the essence of the brand's ingenious and visionary spirit, evoking the sense of exuberance and refinement found at Bugatti. The hyper form features high-end finishes, exquisite craftsmanship, and the latest state-of-the art smart home system derived from the Bugatti DNA — always challenging the impossible.

### A NEW ICON IN THE CITY

The birth of an icon - the hyper tower is poised to become a landmark of architectural prowess, derived from the Bugatti and Binghatti DNA. Inspired by the world's most eminent structural masterpieces, Bugatti Residences by Binghatti is not a mere addition to city's skyline but a new icon that will stand the test of time.