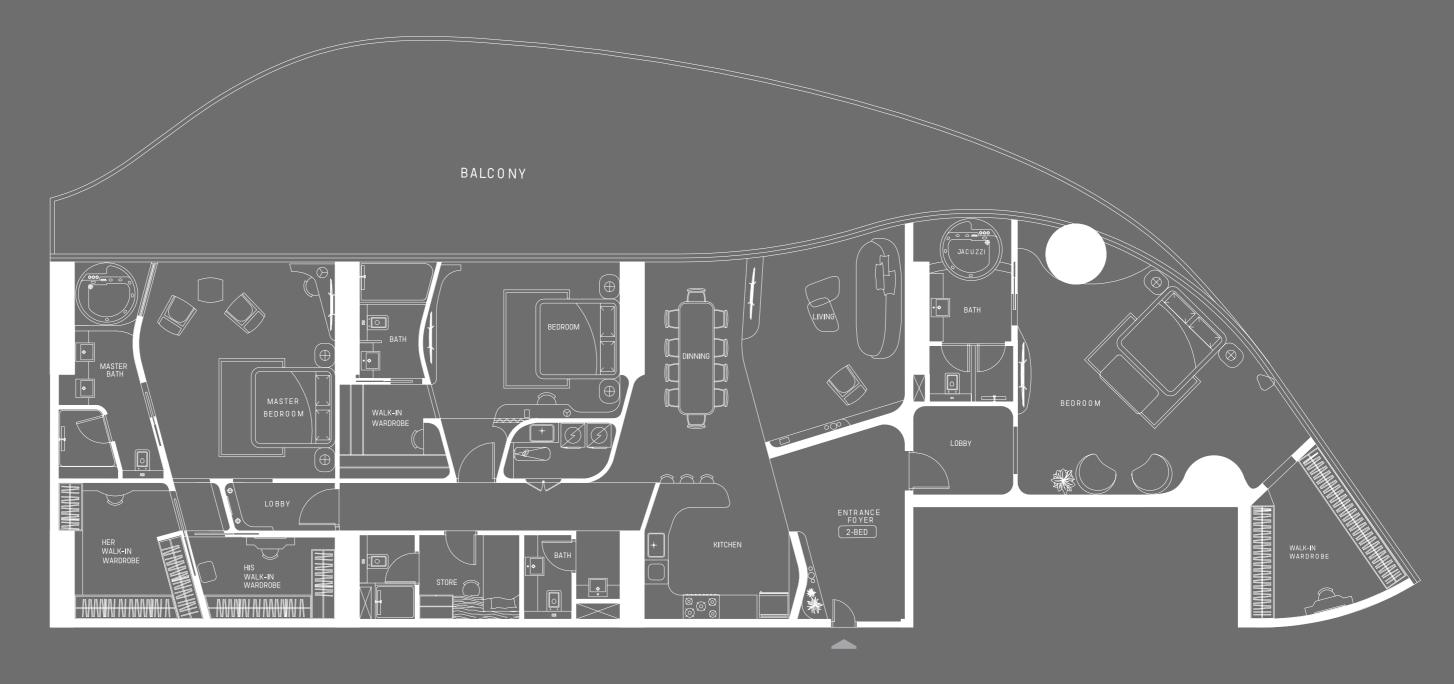

#### RIVIERA MANSION COLLECTION

3 BR - ST TROPEZ

MID-LEVEL

#### RIVIERA MANSION COLLECTION

3 BR - ST TROPEZ

MID-LEVEL

Disclaimer: 1. All stated dimensions and services whether in relation to the building, common areas or individual units are subject to government and local authority approvals. Final dimensions and services will be stated in your sales and purchase agreement 2. All room dimensions are measured to structural elements and exclude wall finishes and construction tolerances. 3. All dimensions have been provided by our consultant architects. 4. All materials, dimensions and drawings are approximate. Information is subject to change without notice. 5. Actual suite area may vary from the stated area. Drawings are not to scale. The Developer reserves the right to make any revisions whatsoever including for aesthetic purposes.

6. Calculation of suite area is measured as the area bounded by the centre line of demising or partition walls separating one unit from another unit, the exterior face of all exterior walls, and the exterior face of the corridor wall enclosing the adjoining unit. 7. Calculation of balcony area is measured as the area bounded by the centre line of demising or partition walls separating one unit from another unit, the outmost face of the enclosing guard and the external face of the adjoining balcony. 8. The units are measured at typical floor in the building. Columns may vary in size depending on the floor level. 9. For each unit type, unit sizes and details might be different and your sales and purchase agreement will contain the actual size of each specific unit.