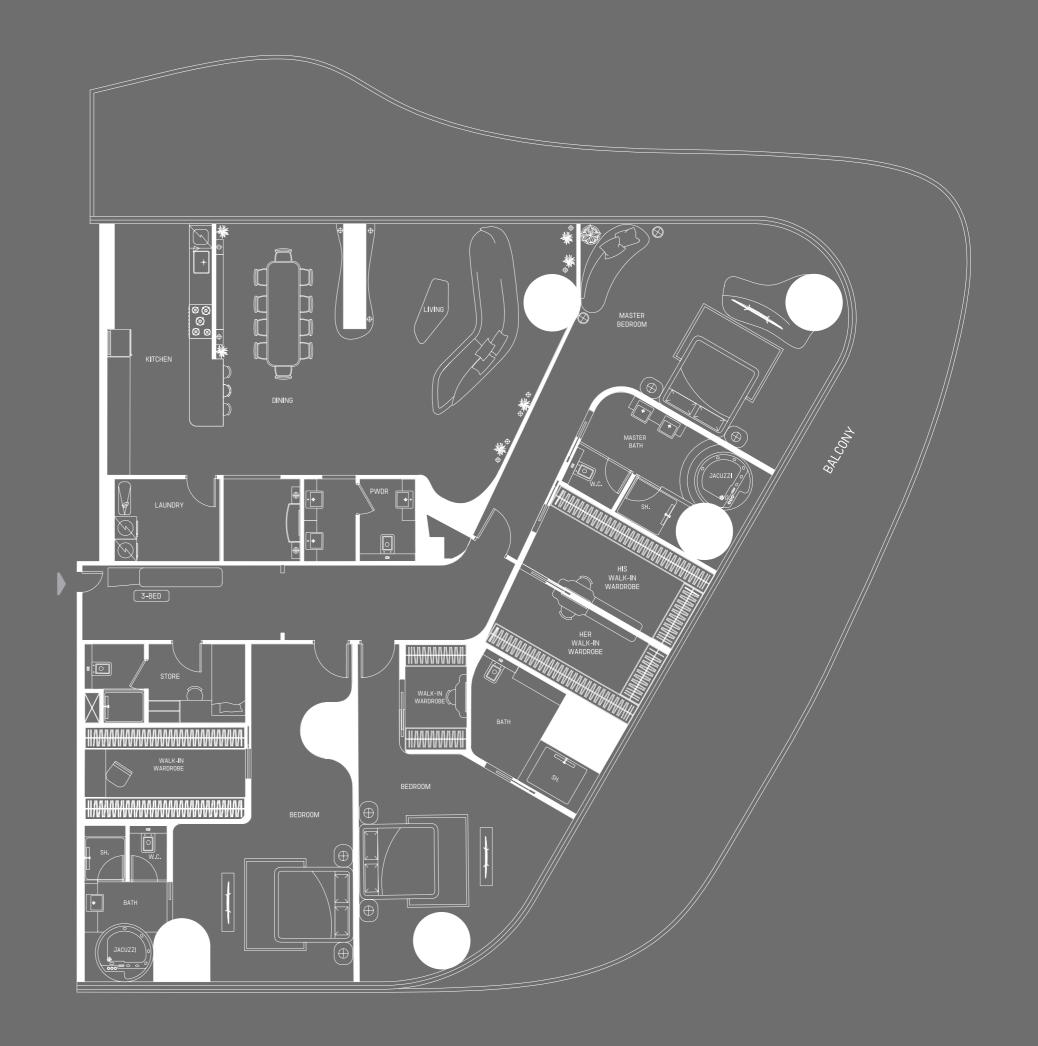

### RIVIERA MANSION COLLECTION

3 BR - ST TROPEZ

HIGHER-LEVEL

Disclaimer: 1. All stated dimensions and services whether in relation to the building, common areas or individual units are subject to government and local authority approvals. Final dimensions and services will be stated in your sales and purchase agreement 2. All room dimensions are measured to structural elements and exclude wall finishes and construction tolerances. 3. All dimensions have been provided by our consultant architects. 4. All materials, dimensions and drawings are approximate. Information is subject to change without notice. 5. Actual suite area may vary from the stated area. Drawings are not to scale. The Developer reserves the right to make any revisions whatsoever including for aesthetic purposes.

6. Calculation of suite area is measured as the area bounded by the centre line of demising or partition walls separating one unit from another unit, the exterior face of all exterior walls, and the exterior face of the corridor wall enclosing the adjoining unit. 7. Calculation of balcony area is measured as the area bounded by the centre line of demising or partition walls separating one unit from another unit, the outmost face of the enclosing guard and the external face of the adjoining balcony. 8. The units are measured at typical floor in the building. Columns may vary in size depending on the floor level. 9. For each unit type, unit sizes and details might be different and your sales and purchase agreement will contain the actual size of each specific unit.