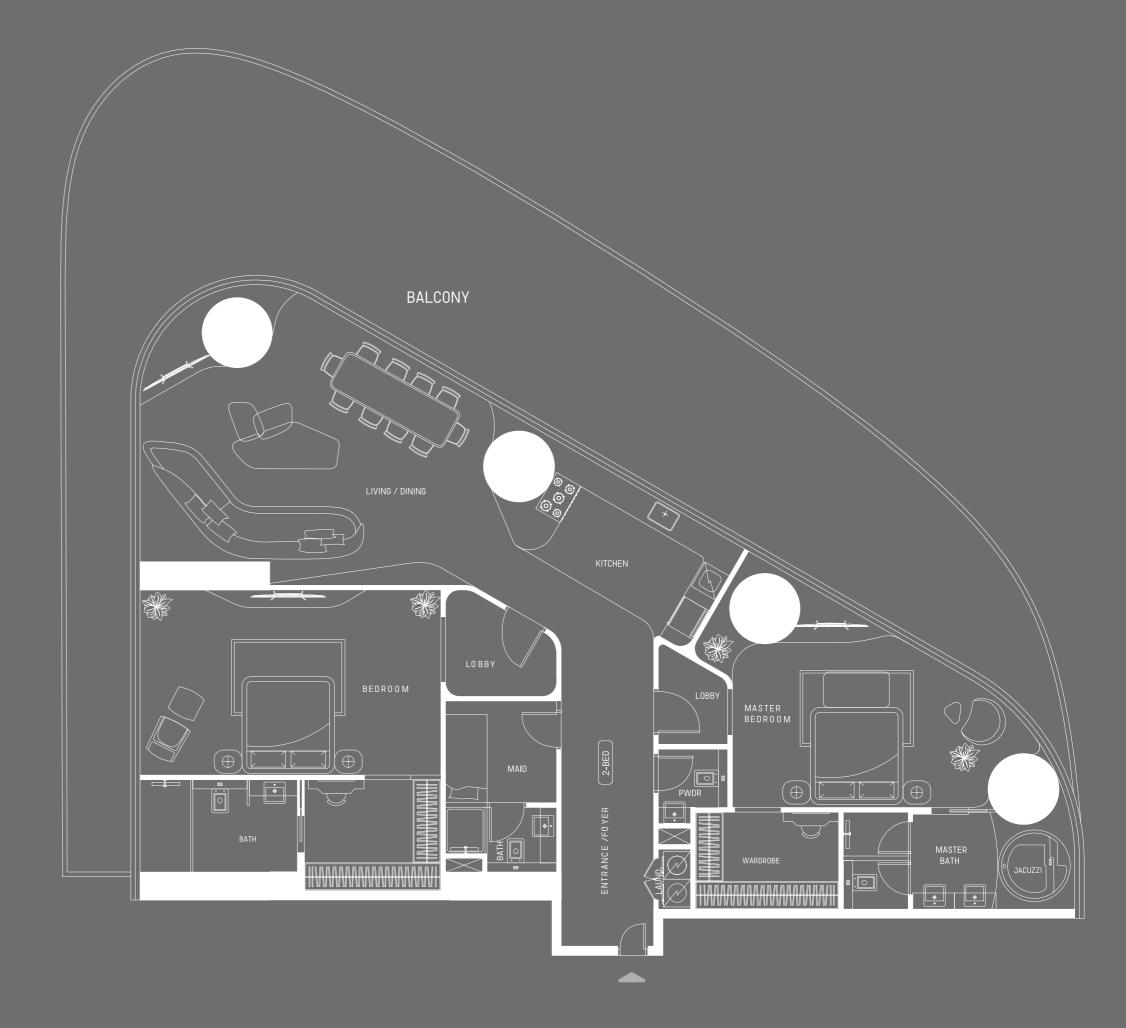

#### RIVIERA MANSION COLLECTION

3 BR - ST TROPEZ

MID-LEVEL

#### RIVIERA MANSION COLLECTION

3 BR - ST TROPEZ

MID-LEVEL

Disclaimer: 1. All stated dimensions and services whether in relation to the building, common areas or individual units are subject to government and local authority approvals. Final dimensions and services will be stated in your sales and purchase agreement 2. All room dimensions are measured to structural elements and exclude wall finishes and construction tolerances. 3. All dimensions have been provided by our consultant architects. 4. All materials, dimensions and drawings are approximate. Information is subject to change without notice. 5. Actual suite area may vary from the stated area. Drawings are not to scale. The Developer reserves the right to make any revisions whatsoever including for aesthetic purposes.

6. Calculation of suite area is measured as the area bounded by the centre line of demising or partition walls separating one unit from another unit, the exterior face of all exterior walls, and the exterior face of the corridor wall enclosing the adjoining unit. 7. Calculation of balcony area is measured as the area bounded by the centre line of demising or partition walls separating one unit from another unit, the outmost face of the enclosing guard and the external face of the adjoining balcony. 8. The units are measured at typical floor in the building. Columns may vary in size depending on the floor level. 9. For each unit type, unit sizes and details might be different and your sales and purchase agreement will contain the actual size of each specific unit.