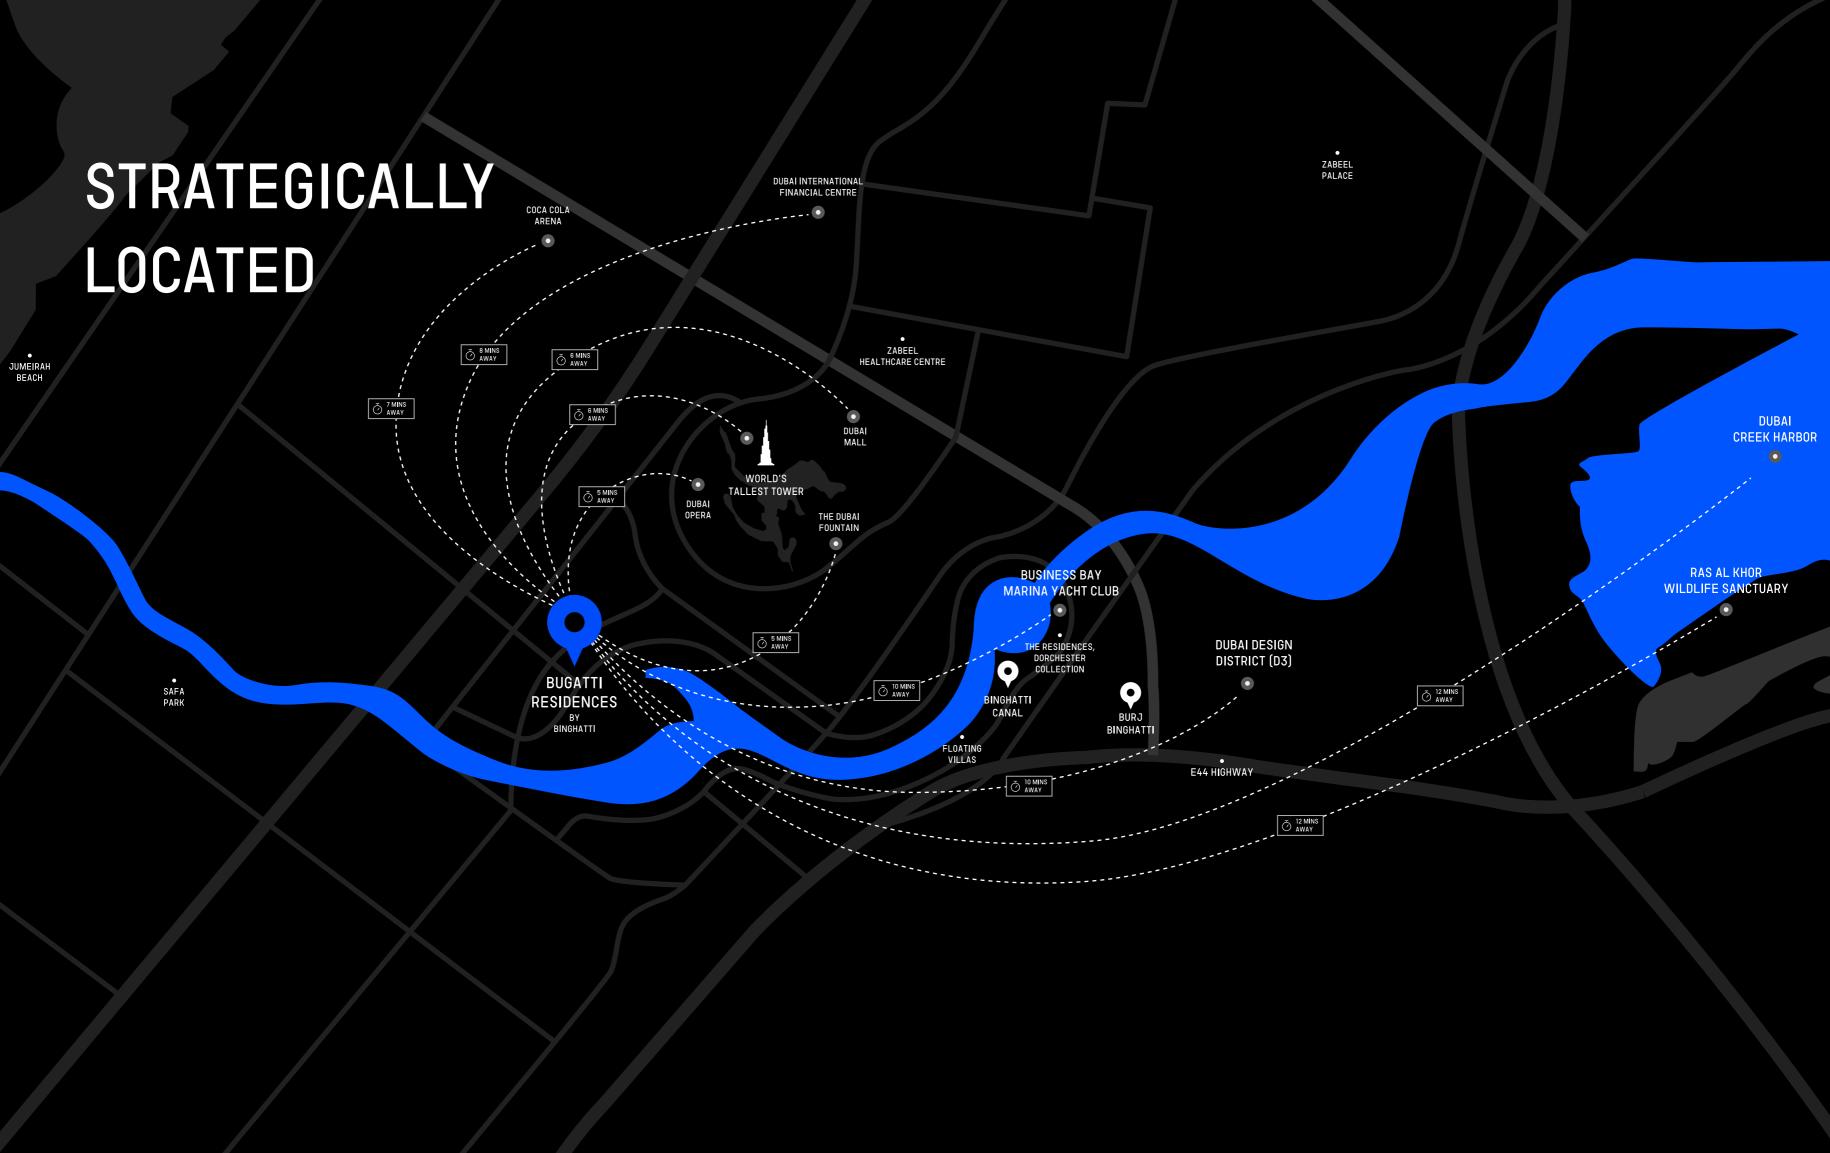

BUGATTI RESIDENCES BY BINGHATTI

BUSINESS BAY

BURJ AL ARAB JUMEIRAH

DUBAI FRAME ZABEEL PARK

MUSEUM OF THE FUTURE
TRADE CENTRE 2

JUMEIRAH EMIRATES TOWERS SHEIKH ZAYED ROAD

**BURJ KHALIFA** 

**BUSINESS BAY** 

H CAYAN TOWER
WERS

ROAD DUBAI MARINA

ATLANTIS THE PALM
THE PALM JUMEIRAH

INDULGE IN A SENSUAL JOURNEY OF REFINED BLISS