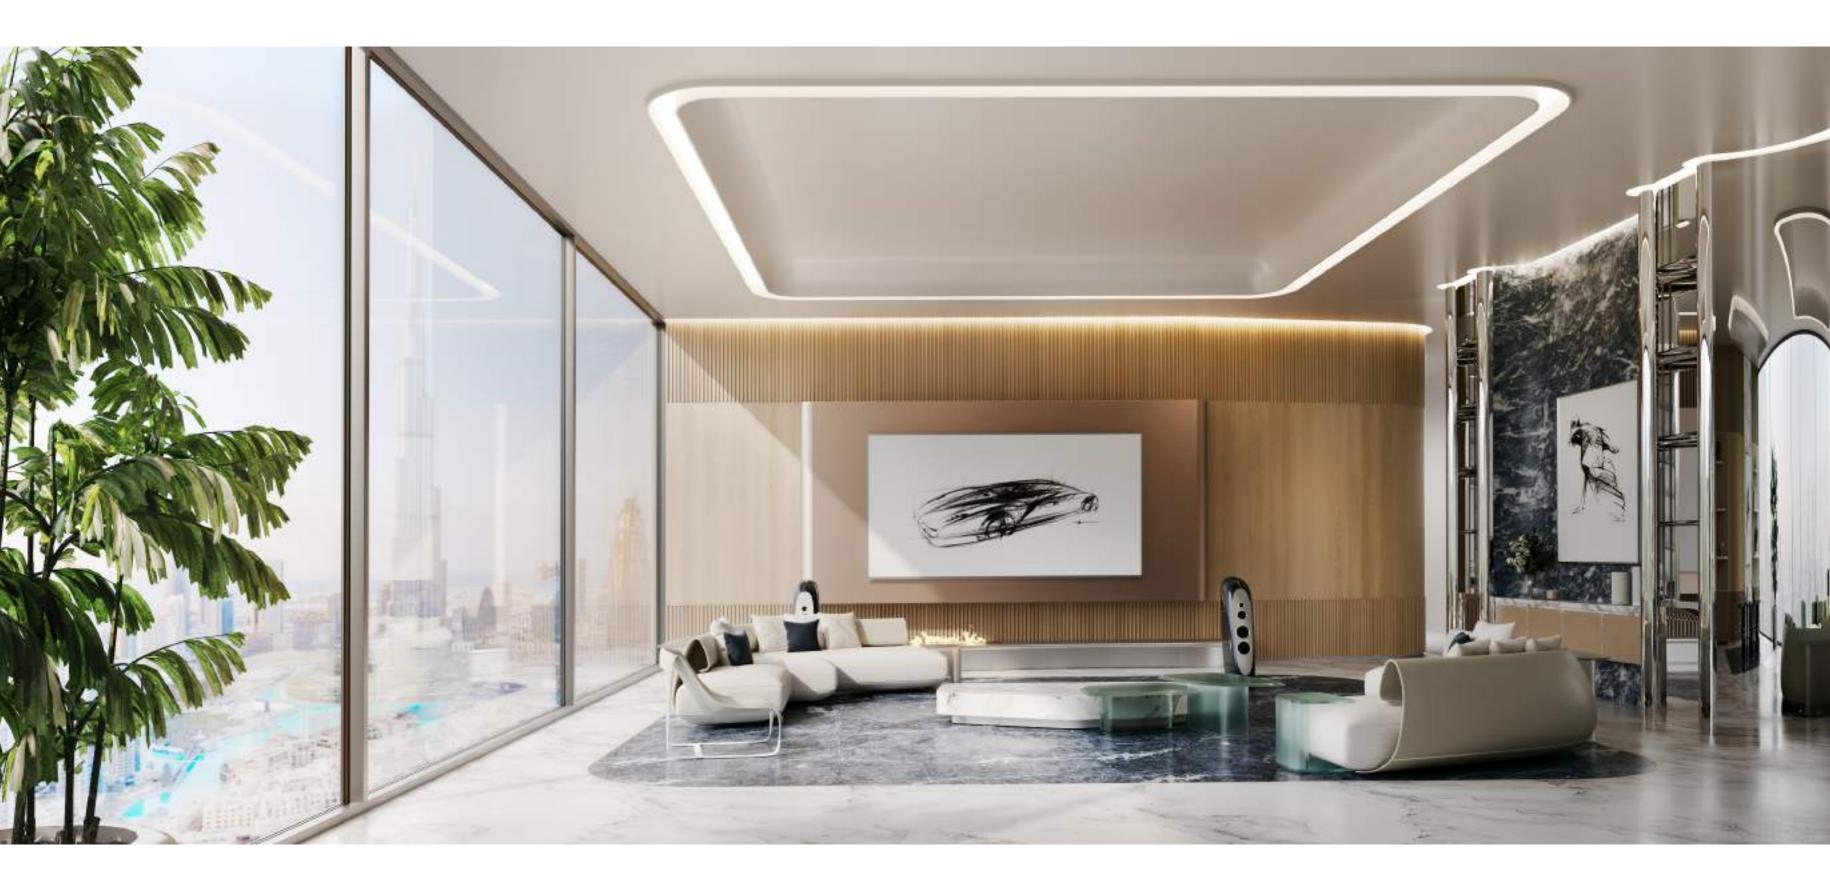

#### BUGATTI DNA

Drawing inspiration from Bugatti's iconic super cars, the hyper form is designed to embody the essence of the brand's ingenious and visionary spirit, evoking the sense of exuberance and refinement found at Bugatti. The hyper form features high-end finishes, exquisite craftsmanship, and the latest state-of-the art smart home system derived from the Bugatti DNA — always challenging the impossible.

AN UNRIVALED HIGH-END LIVING

CALACATTA GOLD

FLUTED TAN WOOD

BRUSHED CHROME

BRUSHED MESH

GLOSSY CHROME

#### CONCLUSIVE DEXTERITY

CALACATTA GOLD

FLUTED TAN WOOD

BRUSHED CHROME

**BRUSHED MESH** 

GLOSSY CHROME

بـــنغاطي BINGHATTI