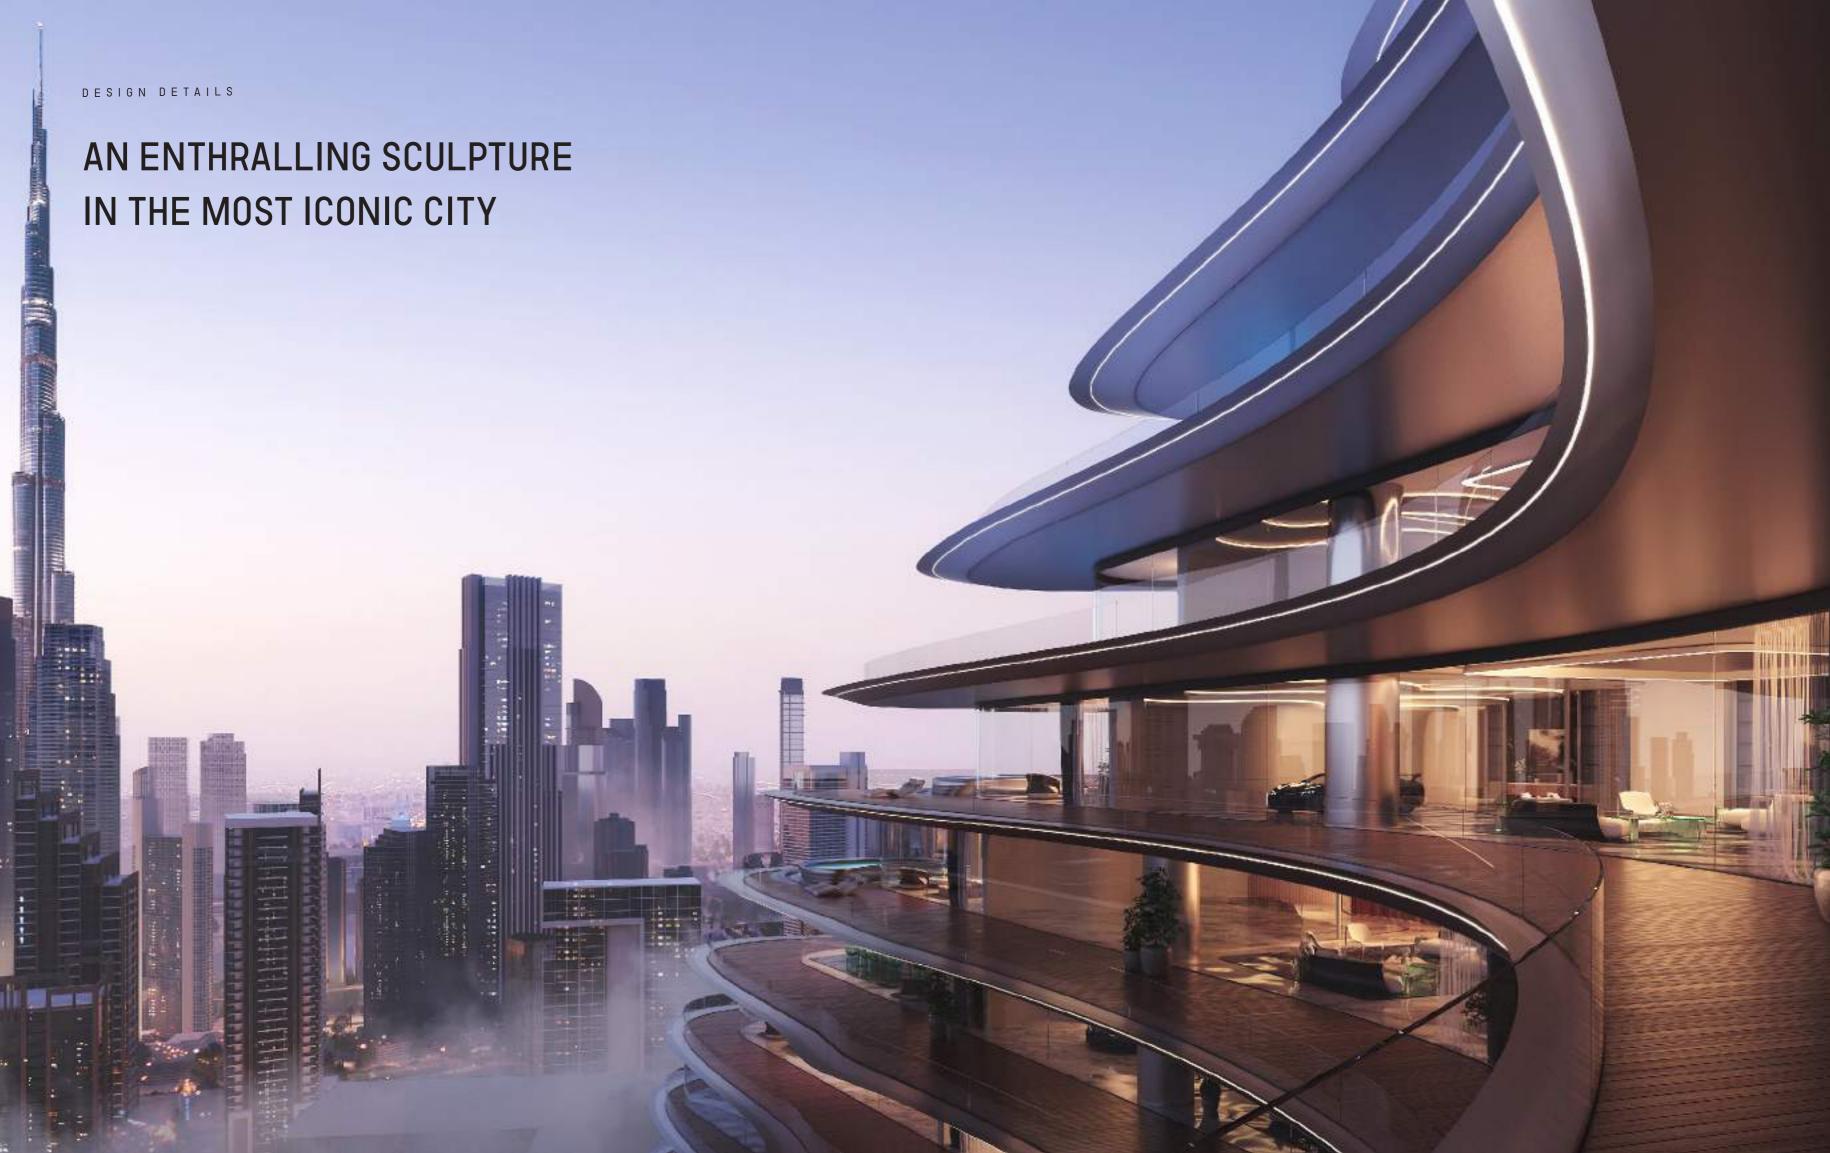

# ARCHITECTURAL FORM

The hyper form is characterized by subtle contours and fluid lines. From every angle, the facade offers a new perspective, creating a visual mystique — an exquisite sculptural work forming a spirited sense of flow and movement.

### A NEW ICON IN THE CITY

The birth of an icon - the hyper tower is poised to become a landmark of architectural prowess, derived from the Bugatti and Binghatti DNA. Inspired by the world's most eminent structural masterpieces, Bugatti Residences by Binghatti is not a mere addition to city's skyline but a new icon that will stand the test of time.