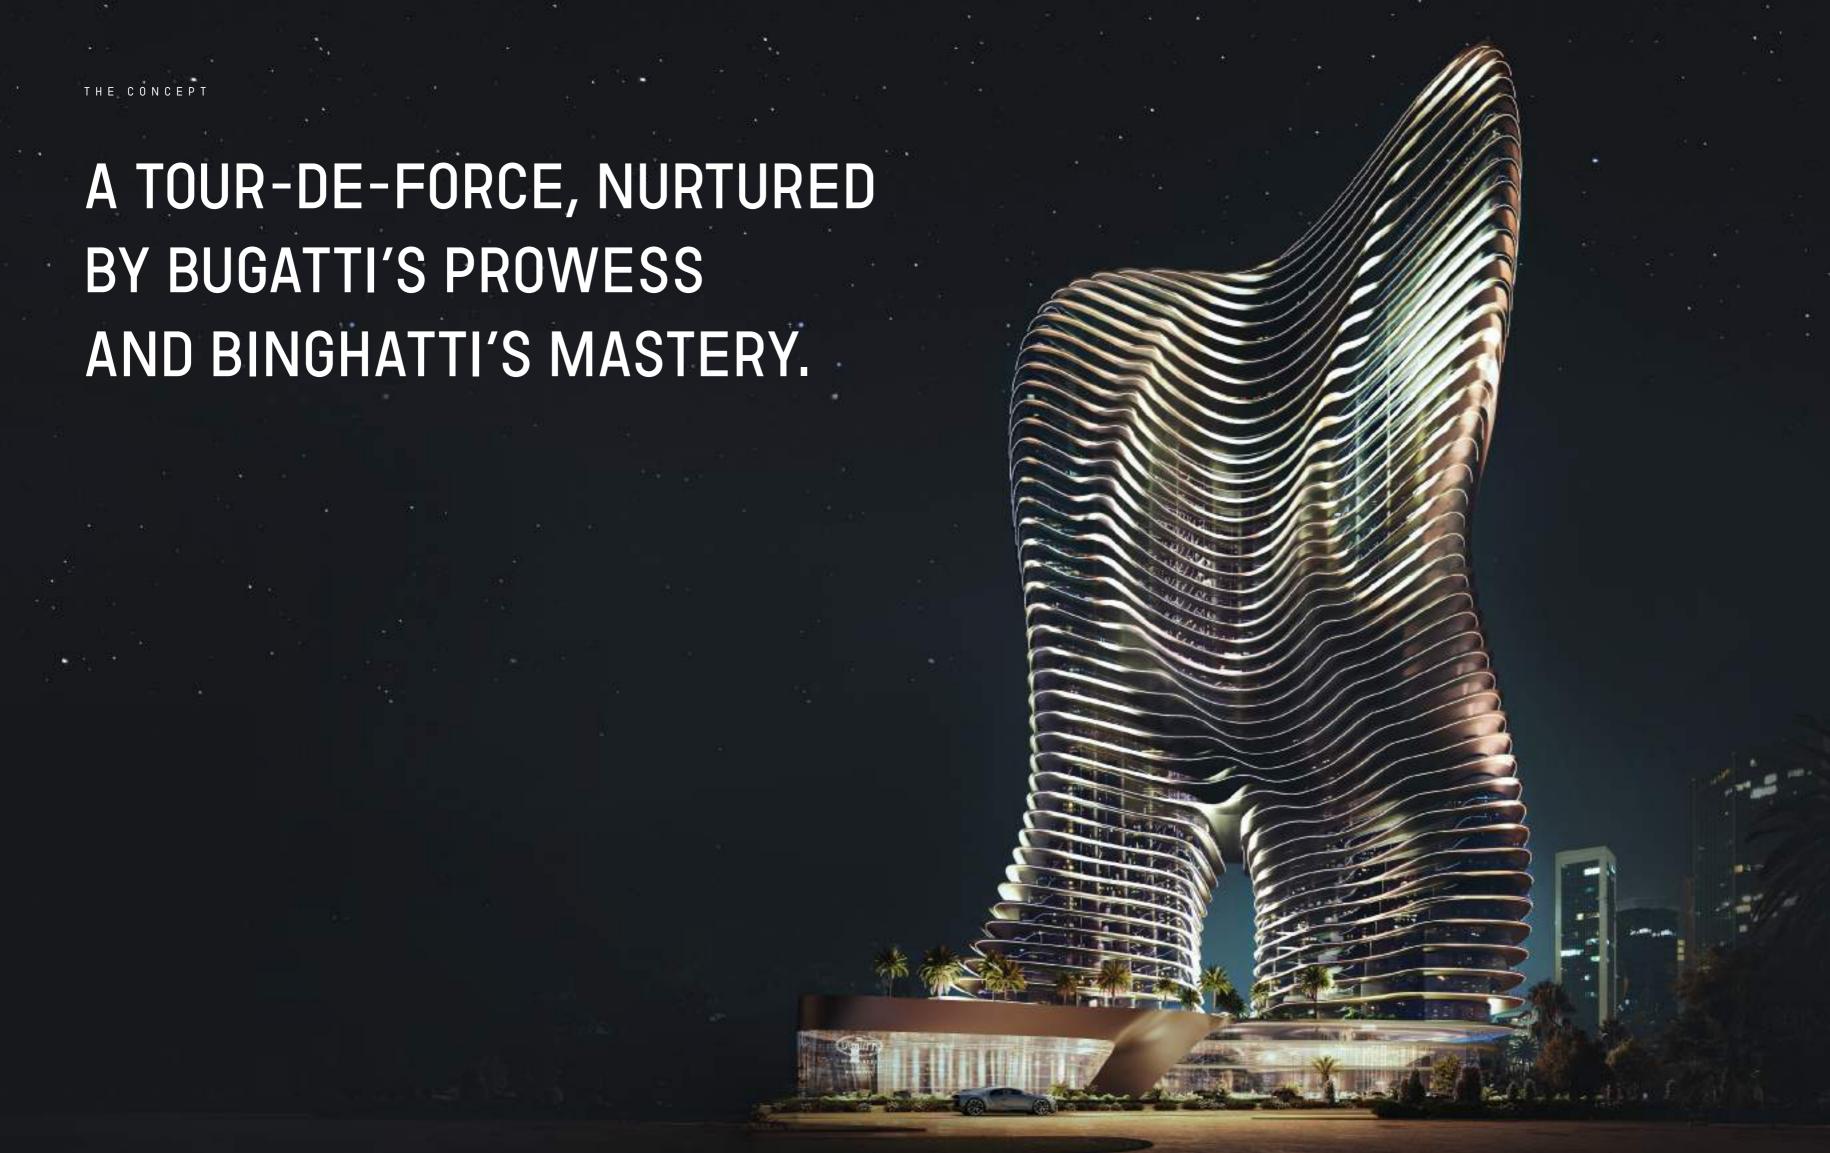

# ARCHITECTURAL FORM

The hyper form is characterized by subtle contours and fluid lines. From every angle, the facade offers a new perspective, creating a visual mystique — an exquisite sculptural work forming a spirited sense of flow and movement.

#### BUGATTI DNA

Drawing inspiration from Bugatti's iconic super cars, the hyper form is designed to embody the essence of the brand's ingenious and visionary spirit, evoking the sense of exuberance and refinement found at Bugatti. The hyper form features high-end finishes, exquisite craftsmanship, and the latest state-of-the art smart home system derived from the Bugatti DNA — always challenging the impossible.

### A NEW ICON IN THE CITY

The birth of an icon - the hyper tower is poised to become a landmark of architectural prowess, derived from the Bugatti and Binghatti DNA. Inspired by the world's most eminent structural masterpieces, Bugatti Residences by Binghatti is not a mere addition to city's skyline but a new icon that will stand the test of time.