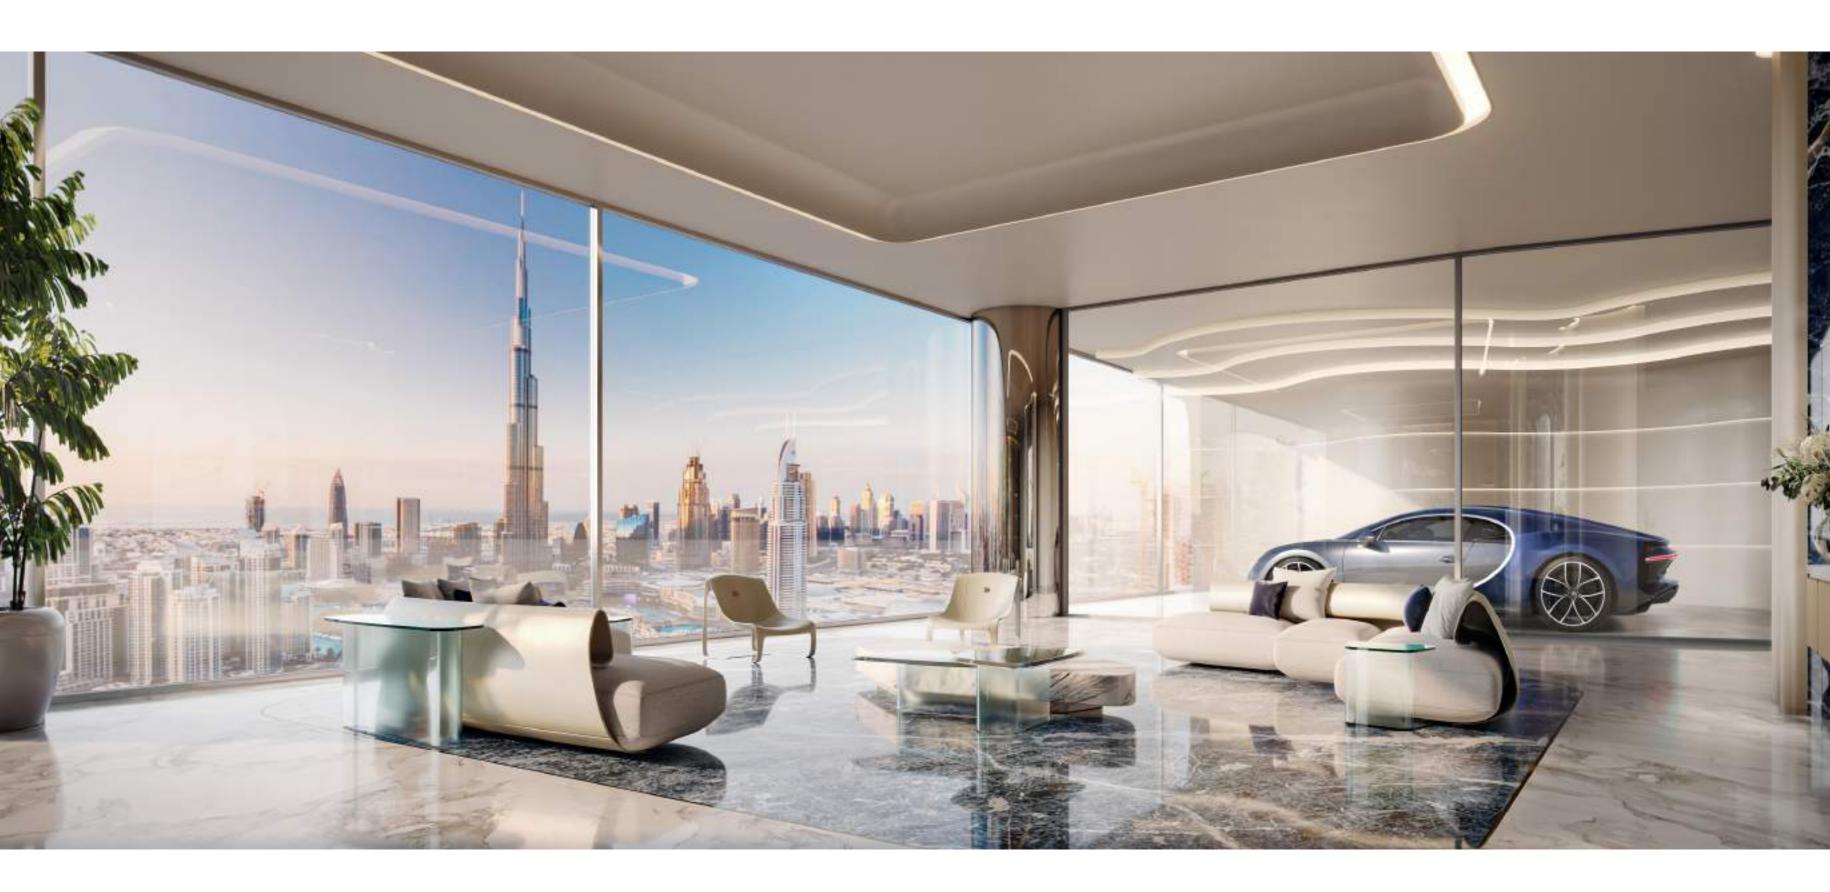

#### BUGATTI DNA

Drawing inspiration from Bugatti's iconic super cars, the hyper form is designed to embody the essence of the brand's ingenious and visionary spirit, evoking the sense of exuberance and refinement found at Bugatti. The hyper form features high-end finishes, exquisite craftsmanship, and the latest state-of-the art smart home system derived from the Bugatti DNA — always challenging the impossible.