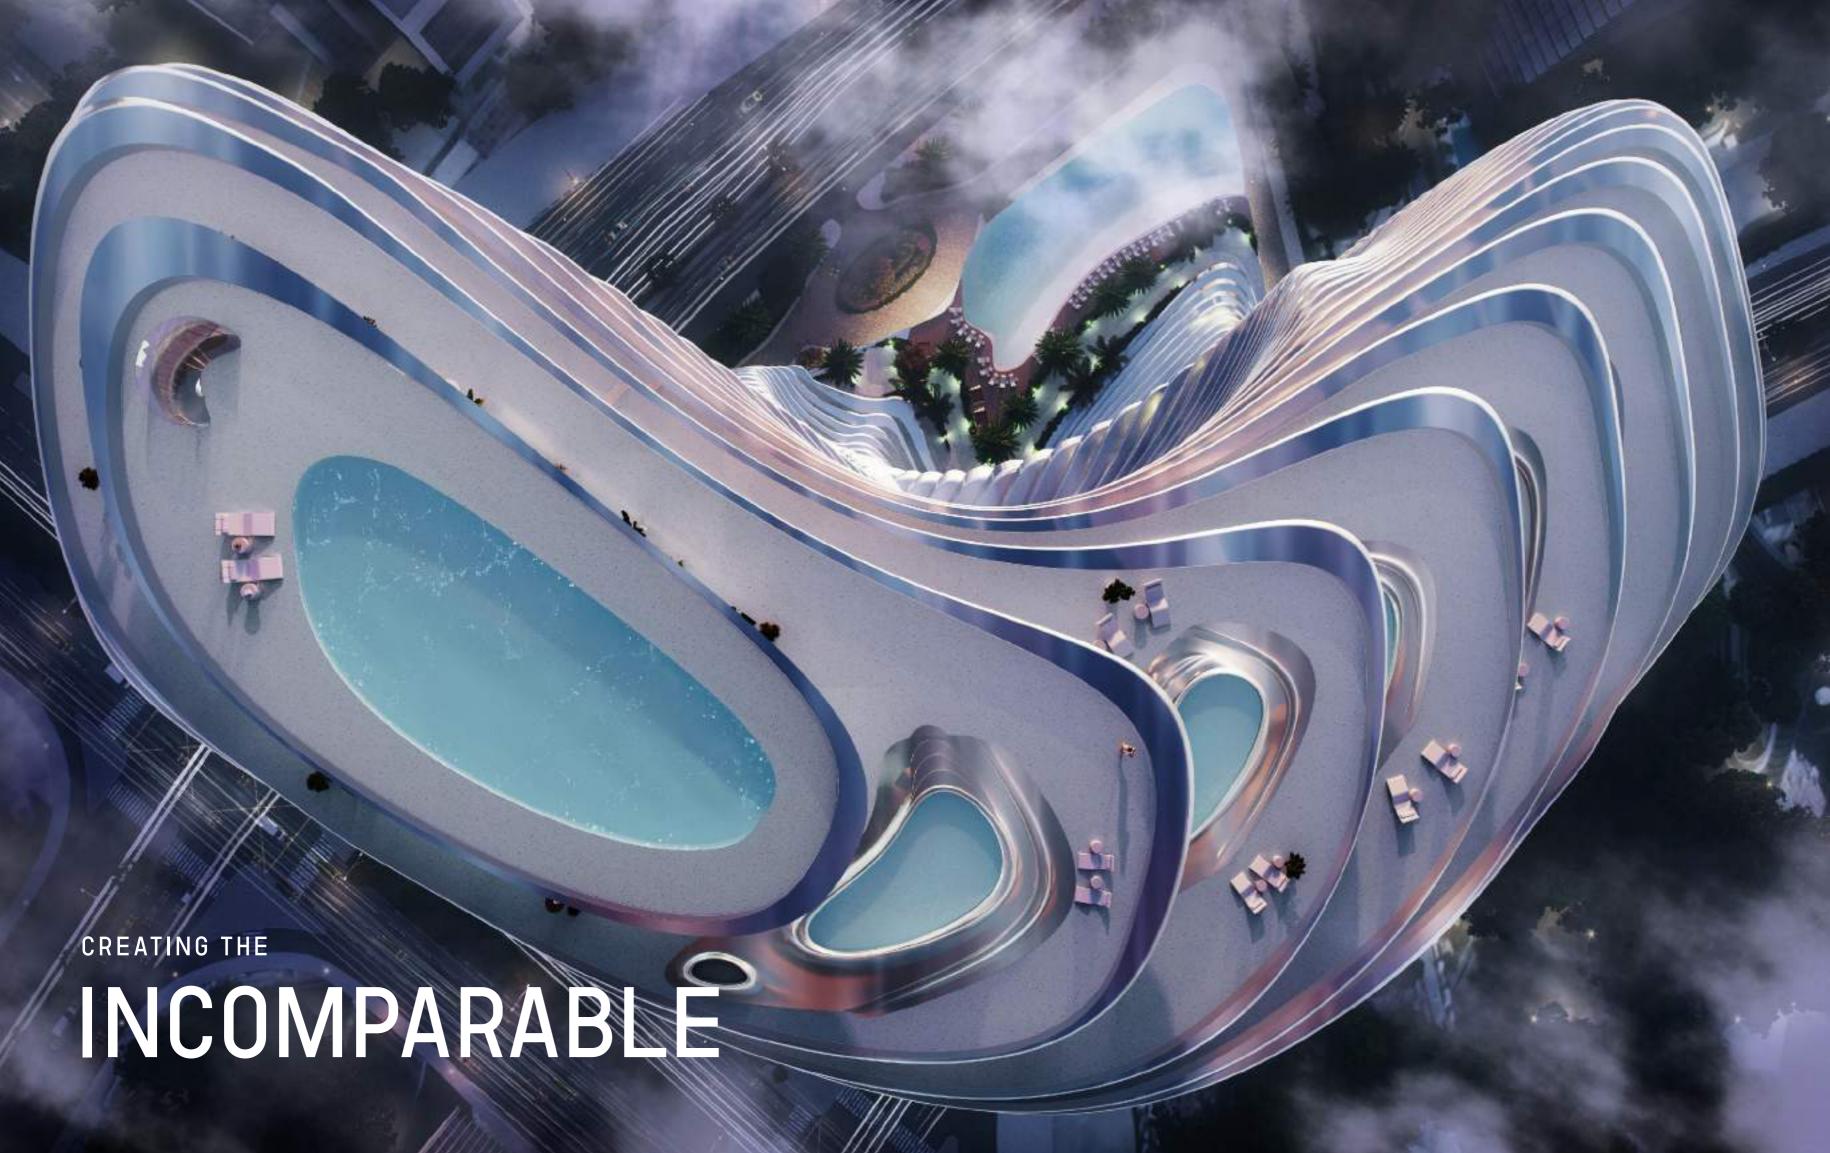

# ARCHITECTURAL FORM

The hyper form is characterized by subtle contours and fluid lines. From every angle, the facade offers a new perspective, creating a visual mystique — an exquisite sculptural work forming a spirited sense of flow and movement.

### A NEW ICON IN THE CITY

The birth of an icon - the hyper tower is poised to become a landmark of architectural prowess, derived from the Bugatti and Binghatti DNA. Inspired by the world's most eminent structural masterpieces, Bugatti Residences by Binghatti is not a mere addition to city's skyline but a new icon that will stand the test of time.