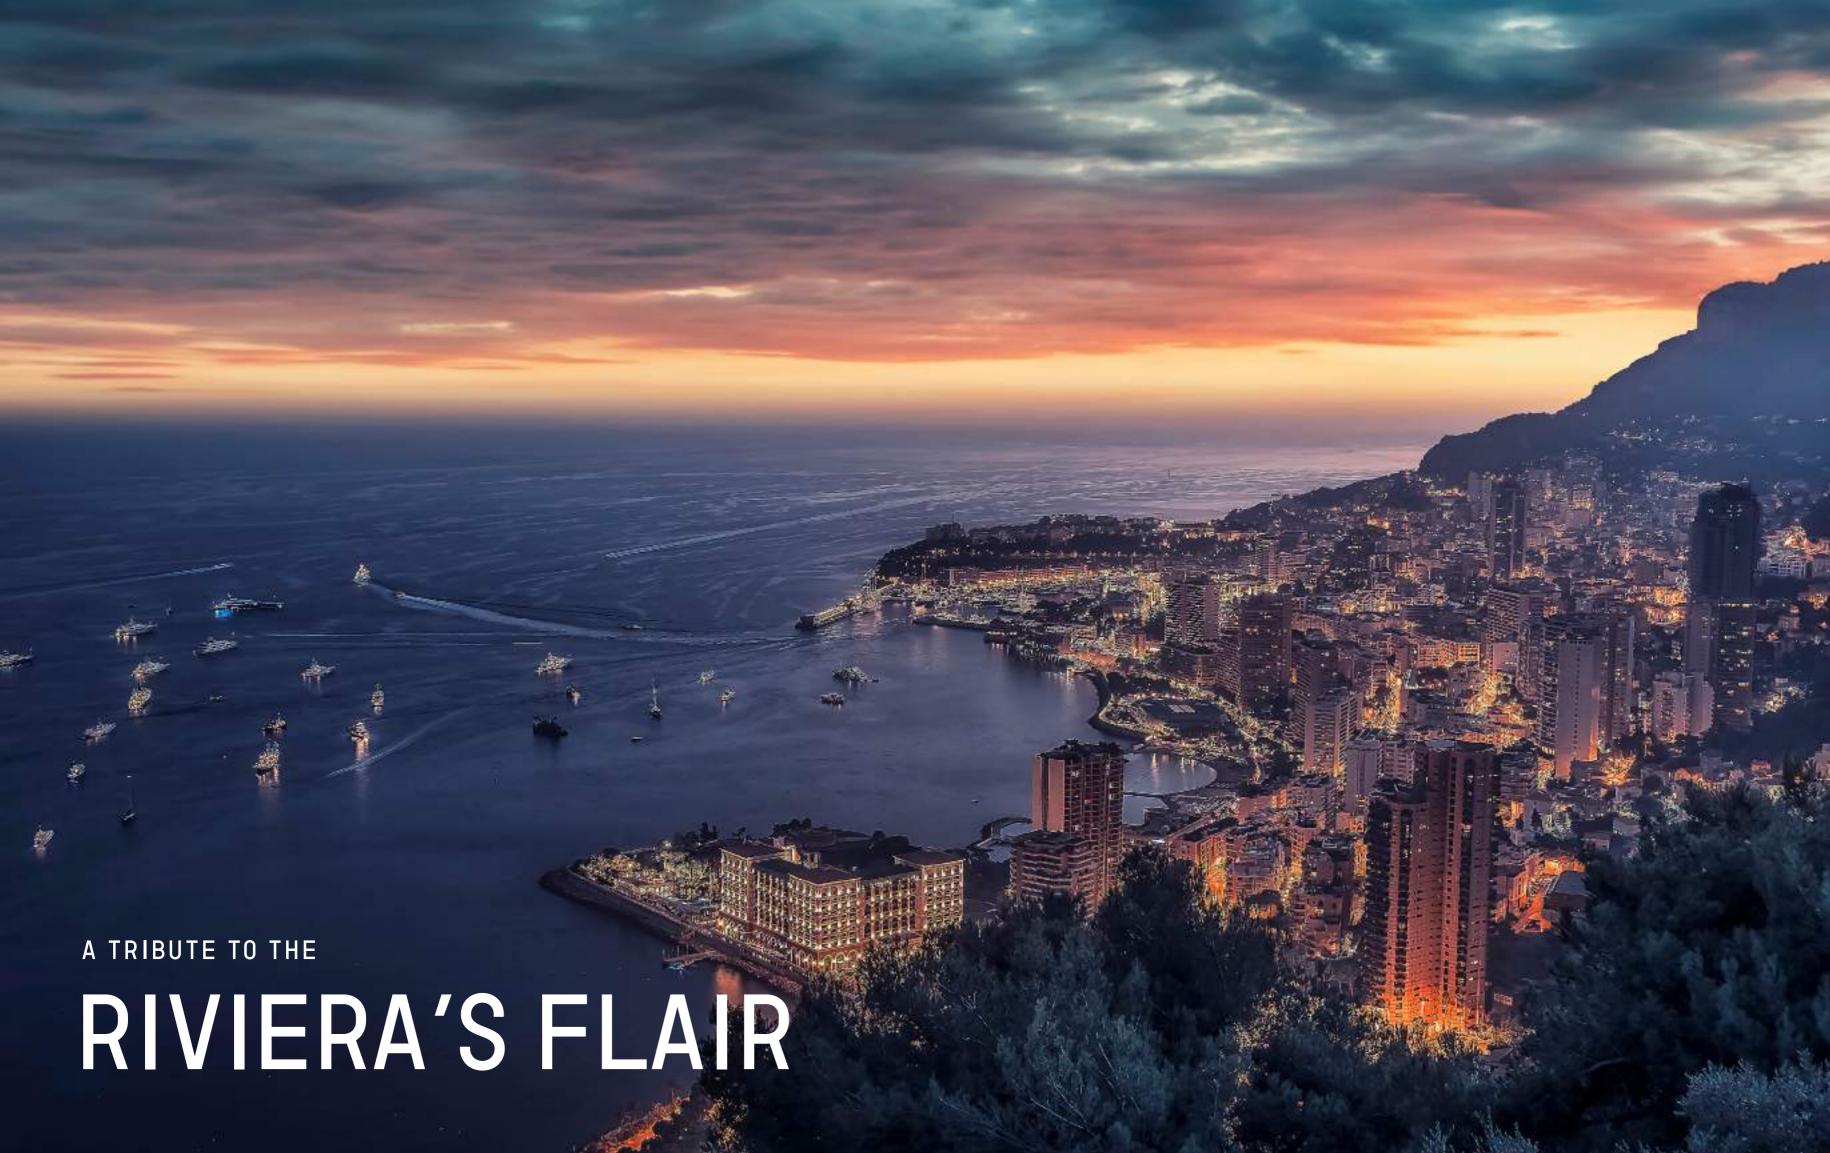

ll enclosing the adjoining unit. 7. Calculation of balcony area is measured as the area bounded by the centre line of demising or partition walls separating one unit from another unit, the outmost face of the enclosing guard and the external face of the adjoining balcony. 8. The units are measured at typical floor in the building. Columns may vary in size depending on the floor level. 9. For each unit type, unit sizes and details might be different and your sales and purchase agreement will contain the actual size of each specific unit.







AN UNRIVALED HIGH-END LIVING









CALACATTA GOLD

FLUTED TAN WOOD







BRUSHED CHROME

BRUSHED MESH

GLOSSY CHROME



#### CONCLUSIVE DEXTERITY







CALACATTA GOLD



FLUTED TAN WOOD



BRUSHED CHROME



**BRUSHED MESH** 



GLOSSY CHROME











بـــنغاطي BINGHATTI