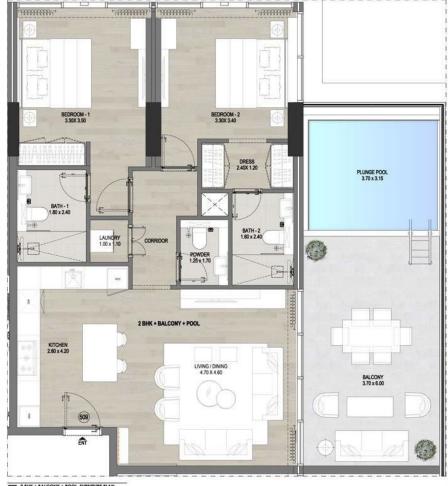

01 2 BHK + BALCONY + POOL FURNITURE PLAN

| Internal Living Area | 941 sq.ft   |
|----------------------|-------------|
| Outdoor Living Area  | 380 sq.ft   |
| Total Living Area    | 1,321 sq.ft |

#### TYPE 2

2ND FLOOR 208, 209, 223, 224

4TH FLOOR 408, 409, 423, 424

| Internal Living Area | 1,079 sq.ft |
|----------------------|-------------|
| Outdoor Living Area  | 323 sq.ft   |
| Total Living Area    | 1,402 sq.ft |