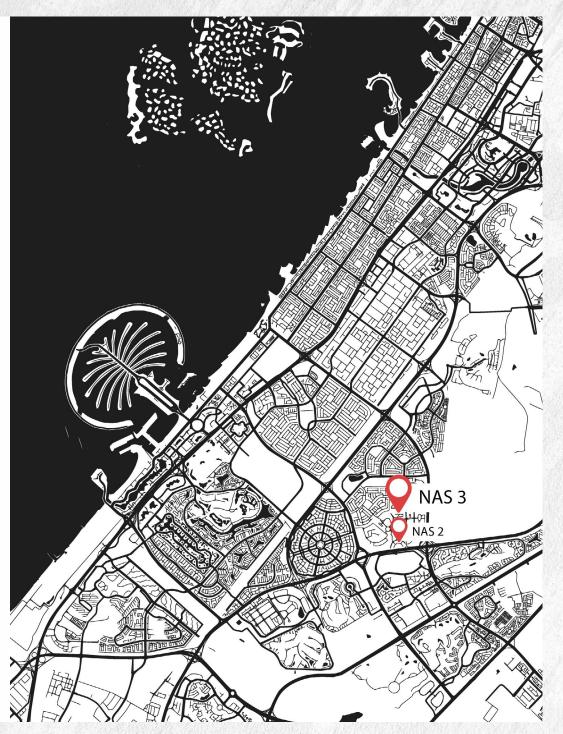

## PERFECTLY CONNECTED

NAS 3 in Arjan, Dubai, offers a prime location that seamlessly blends urban convenience with tranquility. Surrounded by prestigious schools like Nord Anglia International School Dubai, GEMS AI Barsha and top hospitals like Mediclinic Parkview and Aster Clinic, it's the ideal balance of city life and a peaceful retreat.

#### LANDMARKS NEARBY

- 02 min from Dubai Miracle Garden
- 15 min to Mall of The Emirates
- 20 min to Downtown & Dubai Mall
- 15 min to Dubai Marina
- 15mins to Dubai Hills Mall
- 25 min to Dubai International Airport