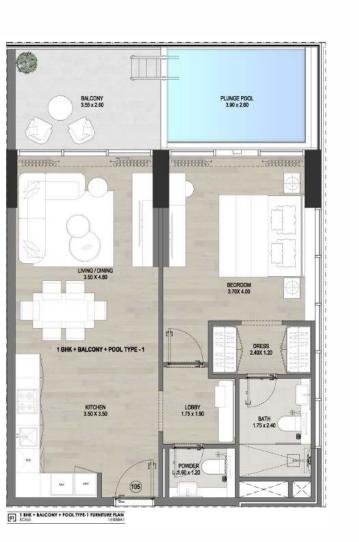

#### TYPE 1

| 5TH FLOOR  | 508, 509, 524, 525     |
|------------|------------------------|
| 7TH FLOOR  | 707, 708, 721, 722     |
| 9TH FLOOR  | 906, 907, 918, 919     |
| 11TH FLOOR | 1106, 1107, 1117, 1118 |

01 2 BHK + BALCONY + POOL FURNITURE PLAN

| Internal Living Area | 941 sq.ft   |
|----------------------|-------------|
| Outdoor Living Area  | 380 sq.ft   |
| Total Living Area    | 1,321 sq.ft |