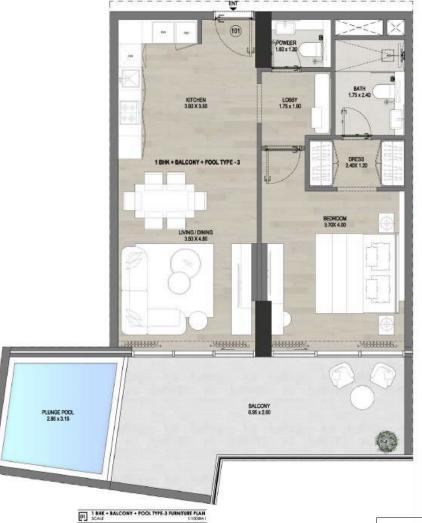

#### TYPE 3

| 1ST FLOOR  | 114  |
|------------|------|
| 3RD FLOOR  | 318  |
| 5TH FLOOR  | 518  |
| 7TH FLOOR  | 716  |
| 9TH FLOOR  | 914  |
| 11TH FLOOR | 1113 |

2 BHK + (DUPLEX UNIT) + BALCONT + POOL + MAIDS BOOM - IF FURNITURE PLAN

| Internal Living Area | 1,347 sq.ft |
|----------------------|-------------|
| Outdoor Living Area  | 610 sq.ft   |
| Total Living Area    | 1,957 sq.ft |