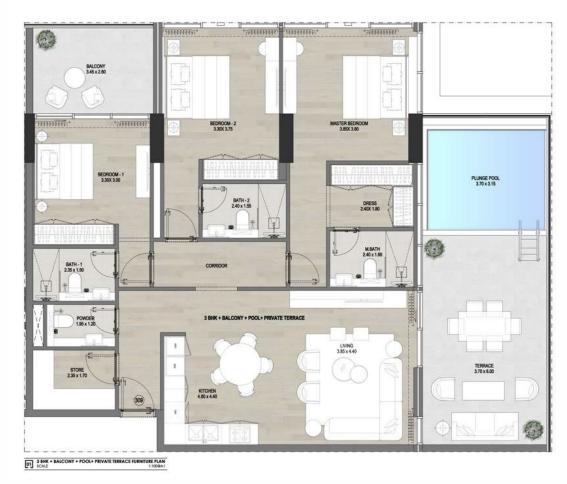

## R A B D A N developments

**3RD FLOOR** 

308, 309, 324, 325

3 BHK + BALCONY + POOL+ PRIVATE TERRACE FURNITURE PLAN

| Internal Living Area | 1,311 sq.ft |
|----------------------|-------------|
| Outdoor Living Area  | 484 sq.ft   |
| Total Living Area    | 1,795 sq.ft |