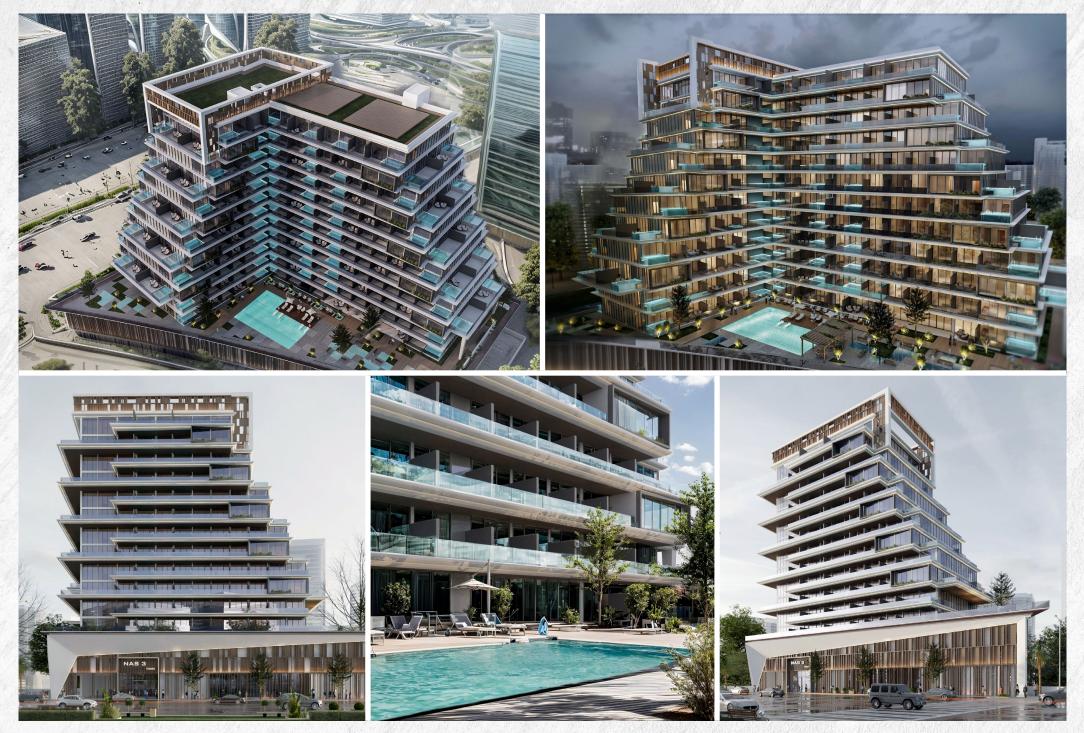

## ABOUT THE FACILITY

Indulge in the epitome of contemporary luxury living with NAS 3 located at Arjan, Dubai. Enveloped in the beautiful landscape, this G2+P-12+storey development stands as a true testament to contemporary elegance and refined living.

With stunning architectural design, meticulous attention to detail, and an array of exceptional recreational facilities, the project invites residents to explore the zenith of luxury living.

Envisioned across 12 floors with a curated selection of limited 284 residences ranging from studio to 3bedroom apartments. Each residence is thoughtfully adorned with balconies that invite the outdoors in, creating a seamless fusion of indoor comfort and outdoor serenity.

## EXPERIENCE HARMONIOUS LIVING

NAS 3 is a remarkable and contemporary creation with a wide array of residences located in the blooming community of Arjan. It is a family-oriented environment where everyone can sense the utmost comfort, fitness, and leisure experience all around.

## AMENITIES

TAILORED TO PERFECTION: A RESIDENCE FOR EVERY LIFESTYLE

- 284 total unit within the development
- 138 Studios with Balconies
- 112 apartments of 1 Bedroom + Pool
- 16 apartments of 2 Bedroom + Pool
- 8 apartments of 2 Bedroom + Maid + Pool
- 6 apartments of 2 Bedroom Duplex + Pool
- 4 Units of 3 Bedroom

Pool

Yoga Space

ᠿ=ᠿ

Indoor Gym

Rooftop cinema

Kids Playground

Sauna & Steam

Room

Tracks for Jogging

7/24 Doorkeeper & Car Valet