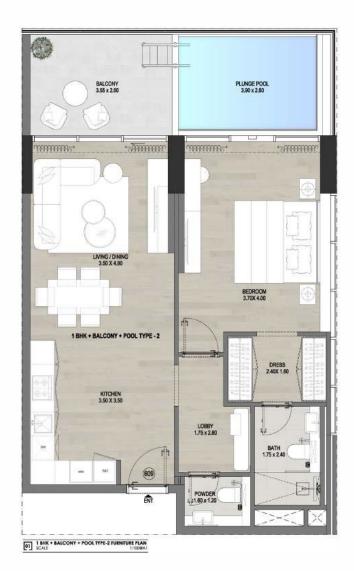

#### TYPE 2

| 1ST FLOOR  | 126  |
|------------|------|
| 2ND FLOOR  | 227  |
| 3RD FLOOR  | 328  |
| 4TH FLOOR  | 427  |
| 5TH FLOOR  | 528  |
| 6TH FLOOR  | 627  |
| 7TH FLOOR  | 724  |
| 8TH FLOOR  | 823  |
| 9TH FLOOR  | 920  |
| 10TH FLOOR | 1019 |

STUDIO + BALCONY + POOL FURNITURE PLAN

| Internal Living Area | 332 sq.ft |
|----------------------|-----------|
| Outdoor Living Area  | 201 sq.ft |
| Total Living Area    | 533 sq.ft |