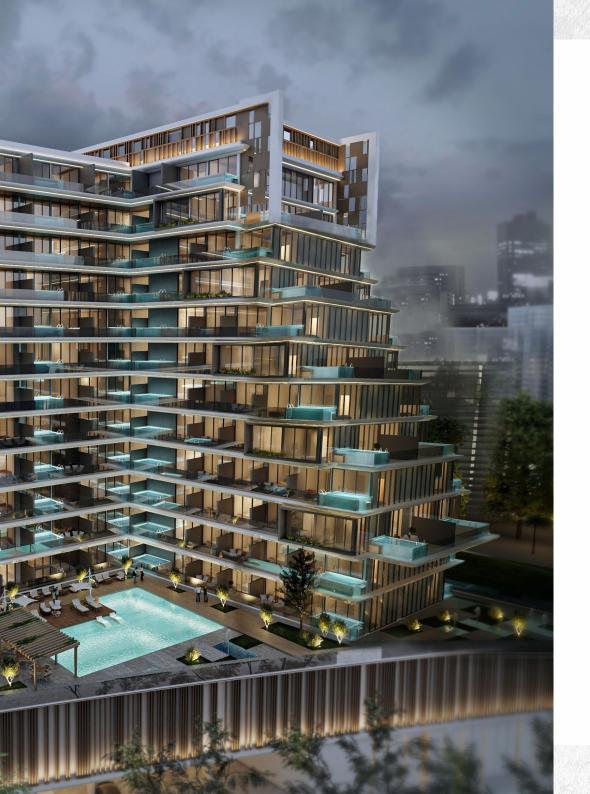

## ABOUT THE FACILITY

Indulge in the epitome of contemporary luxury living with NAS 3 located at Arjan, Dubai. Enveloped in the beautiful landscape, this G2+P-12+storey development stands as a true testament to contemporary elegance and refined living.

With stunning architectural design, meticulous attention to detail, and an array of exceptional recreational facilities, the project invites residents to explore the zenith of luxury living.

Envisioned across 12 floors with a curated selection of limited 284 residences ranging from studio to 3bedroom apartments. Each residence is thoughtfully adorned with balconies that invite the outdoors in, creating a seamless fusion of indoor comfort and outdoor serenity.