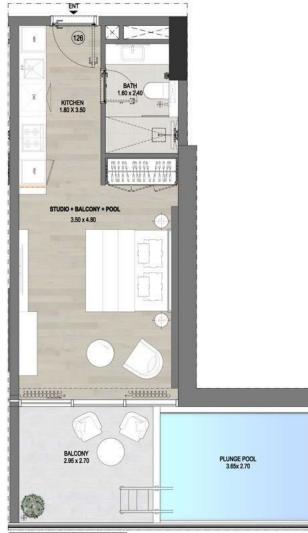

#### STUDIO & BALCONY +pool

#### TYPE 2

| 1ST FLOOR  | 126  |
|------------|------|
| 2ND FLOOR  | 227  |
| 3RD FLOOR  | 328  |
| 4TH FLOOR  | 427  |
| 5TH FLOOR  | 528  |
| 6TH FLOOR  | 627  |
| 7TH FLOOR  | 724  |
| 8TH FLOOR  | 823  |
| 9TH FLOOR  | 920  |
| 10TH FLOOR | 1019 |

STUDIO + BALCONY + POOL FURNITURE PLAN

| Internal Living Area | 332 sq.ft |
|----------------------|-----------|
| Outdoor Living Area  | 201 sq.ft |
| Total Living Area    | 533 sq.ft |