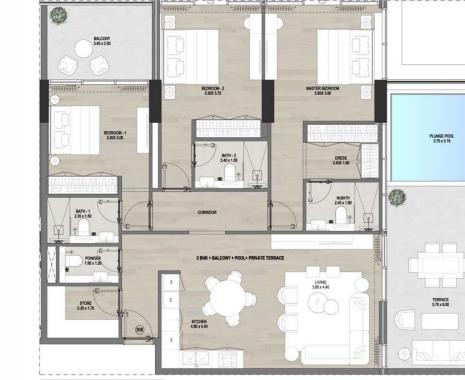

## R A B D A N developments

**3RD FLOOR** 

308, 309, 324, 325

3 BHK + BALCONY + POOL+ PRIVATE TERRACE FURNITURE PLAN

| Internal Living Area | 1,311 sq.ft |
|----------------------|-------------|
| Outdoor Living Area  | 484 sq.ft   |
| Total Living Area    | 1,795 sq.ft |