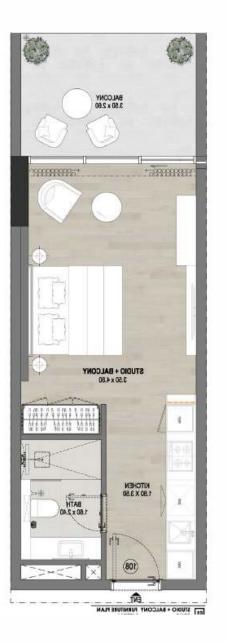

## FLOOR PLANS

NAS 3

BUILDING DREAMS SINCE 1995

STUDIO - 1 BR - 2 BR - 3 BR

### STUDIO & BALCONY

| 1ST FLOOR  | 103, 106, 107, 108, 109, 117, 118, 119, 120, 123,<br>124, 125           |
|------------|-------------------------------------------------------------------------|
| 2ND FLOOR  | 204, 205, 206, 207, 210, 211, 212, 213, 214,<br>220, 221, 222, 225, 226 |
| 3RD FLOOR  | 304, 305, 306, 307, 310, 311, 312, 313, 314,<br>321, 322, 323, 326, 327 |
| 4TH FLOOR  | 404, 405, 406, 407, 410, 411, 412, 413, 414,<br>420, 421, 422, 425, 426 |
| 5TH FLOOR  | 504, 505, 506, 507, 510, 511, 512, 513, 514,<br>521, 522, 526, 527      |
| 6TH FLOOR  | 604, 605, 606, 607, 610, 611, 612, 613, 614,<br>620, 621, 622, 625, 626 |
| 7TH FLOOR  | 704, 705, 706, 709, 710, 711, 712, 719, 720,<br>723                     |
| 8TH FLOOR  | 804, 805, 806, 809, 810, 811, 812, 818, 819,<br>822                     |
| 9TH FLOOR  | 904, 905, 908, 909, 910, 917                                            |
| 10TH FLOOR | 1004, 1005, 1008, 1009, 1010, 1016                                      |
| 11TH FLOOR | 1103, 1104, 1105, 1108, 1109, 1115, 1116                                |
| 12TH FLOOR | 1203, 1204, 1205, 1208, 1209, 1214, 1215                                |

| Internal Living Area | 327 sq.ft |
|----------------------|-----------|
| Outdoor Living Area  | 127 sq.ft |
| Total Living Area    | 454 sq.ft |