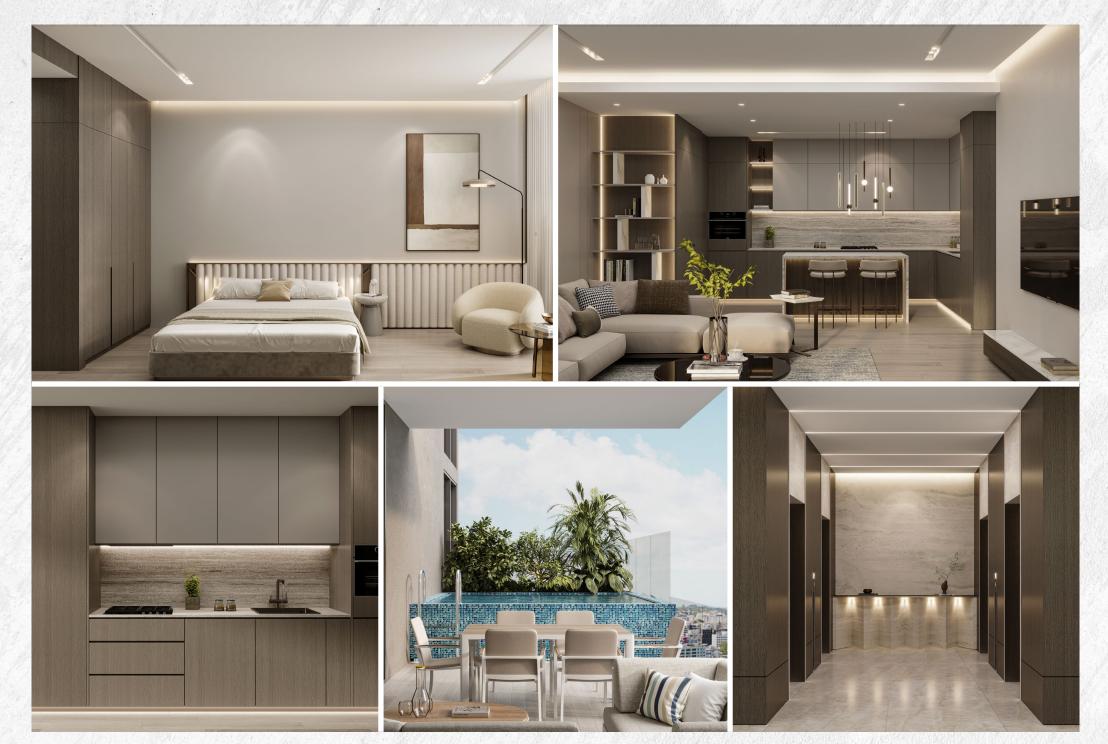

## ABOUT THE FACILITY

Indulge in the epitome of contemporary luxury living with NAS 3 located at Arjan, Dubai. Enveloped in the beautiful landscape, this G2+P-12+storey development stands as a true testament to contemporary elegance and refined living.

With stunning architectural design, meticulous attention to detail, and an array of exceptional recreational facilities, the project invites residents to explore the zenith of luxury living.

Envisioned across 12 floors with a curated selection of limited 284 residences ranging from studio to 3bedroom apartments. Each residence is thoughtfully adorned with balconies that invite the outdoors in, creating a seamless fusion of indoor comfort and outdoor serenity.

## BRILLIANTLY CURATED INTERIORS

It contains premium and extravagant designs in the residence with state-of-the-art fittings and fixtures. Residents can become a part of the amazing futuristic building and feel leisurely living with the availability of multiple convenient resources including switchable open and close kitchen.