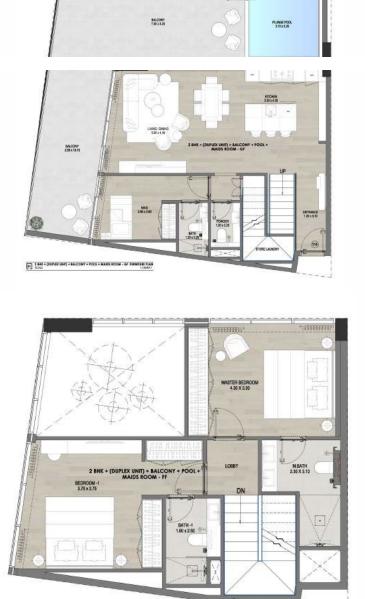

#### TYPE 3

| 1ST FLOOR  | 114  |
|------------|------|
| 3RD FLOOR  | 318  |
| 5TH FLOOR  | 518  |
| 7TH FLOOR  | 716  |
| 9TH FLOOR  | 914  |
| 11TH FLOOR | 1113 |

2 BHK + (DUPLEX UNIT) + BALCONT + POOL + MAIDS BOOM - IF FURNITURE PLAN

| Internal Living Area | 1,347 sq.ft |
|----------------------|-------------|
| Outdoor Living Area  | 610 sq.ft   |
| Total Living Area    | 1,957 sq.ft |