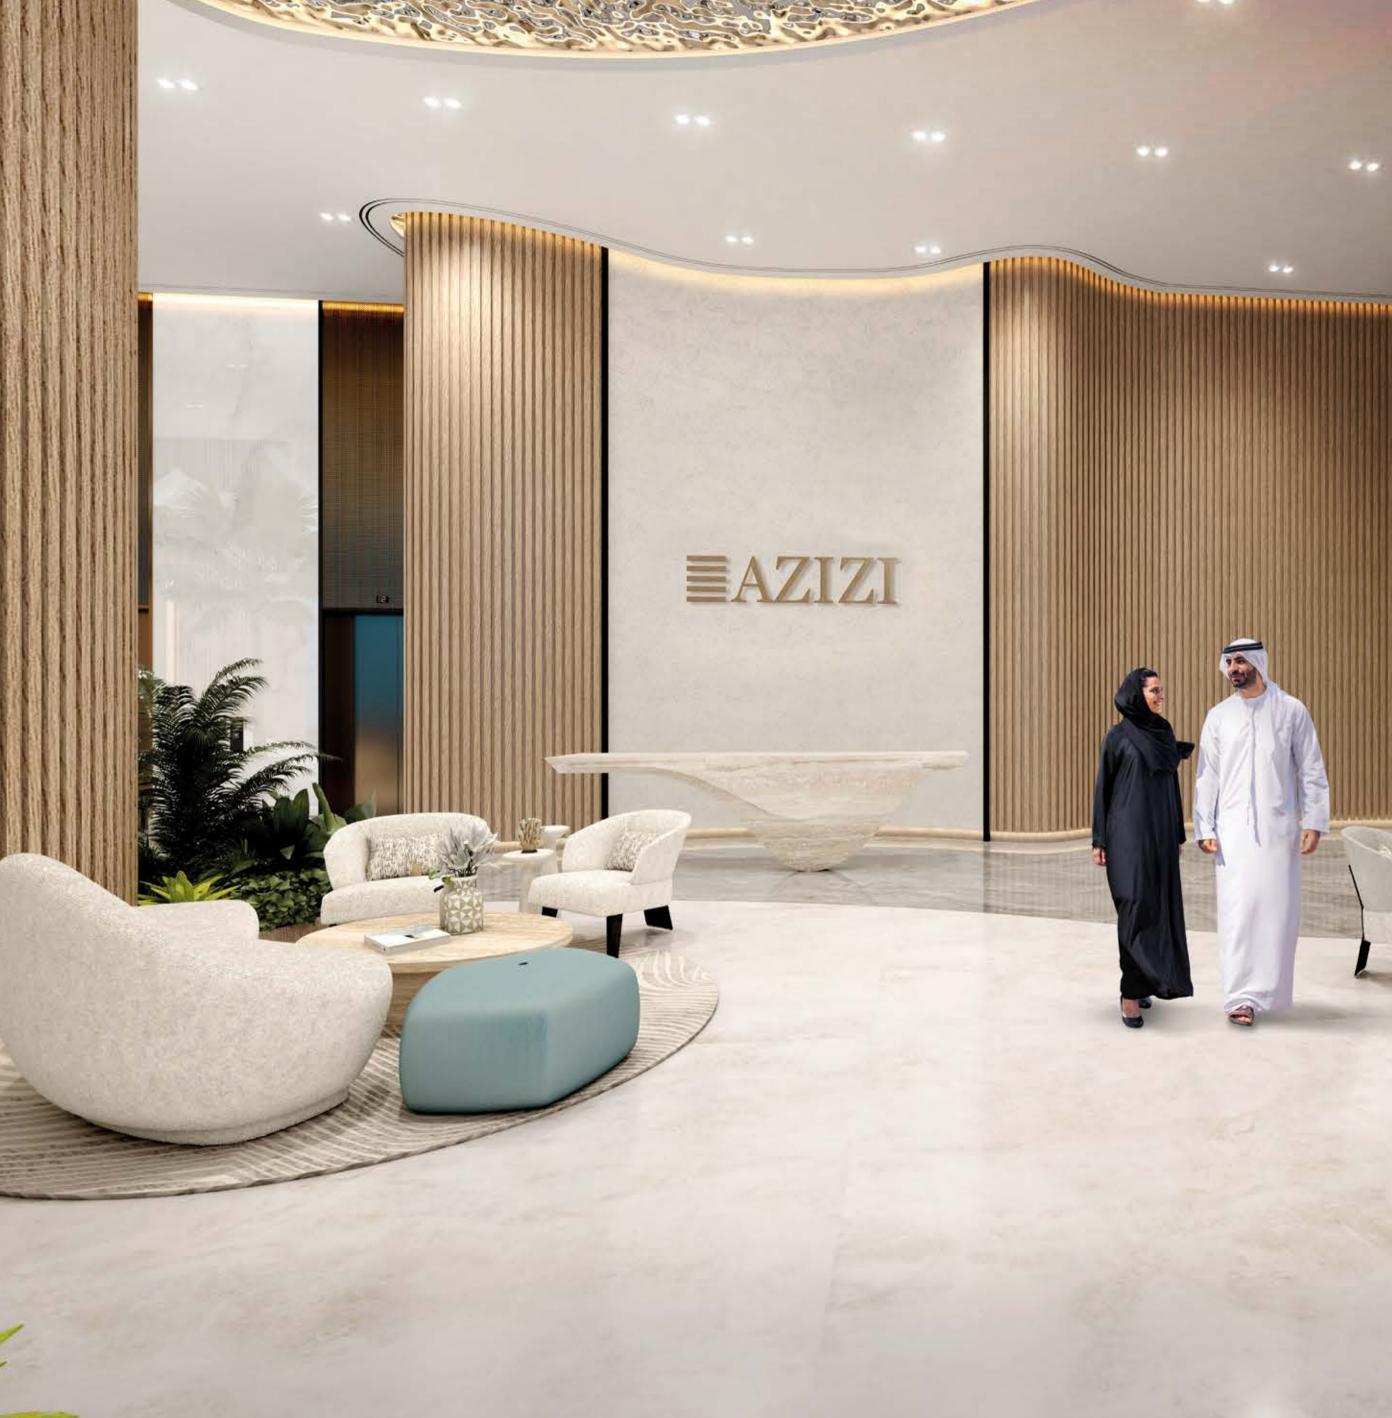

### AN ARRIVAL LIKE NO OTHER

Surround yourself with timeless style, service and sophistication at Riviera Rêve. With separate entrances for each tower, you can enjoy a designated drop-off area as well as direct access to a walkway connecting you to the retail outlets and crystal lagoon. The space also features a 7ft wall cascading from the rooftop infinity pool.

Step into the main lobby and experience a first impression like no other. With floor-to-ceiling glass windows, Italian marbled flooring and an incredible chandelier towering from the ceiling - modern-day elegance has never been so memorable.

### AN ELEVATED ENTRANCE

BB

A neutral, earthy colour palette evokes a sense of down-to-earth sophistication and ease – purposefully designed to connect you to nature, every day. With palm trees, local fauna and fresh flowers welcoming you home, this lobby is a breath of fresh air.