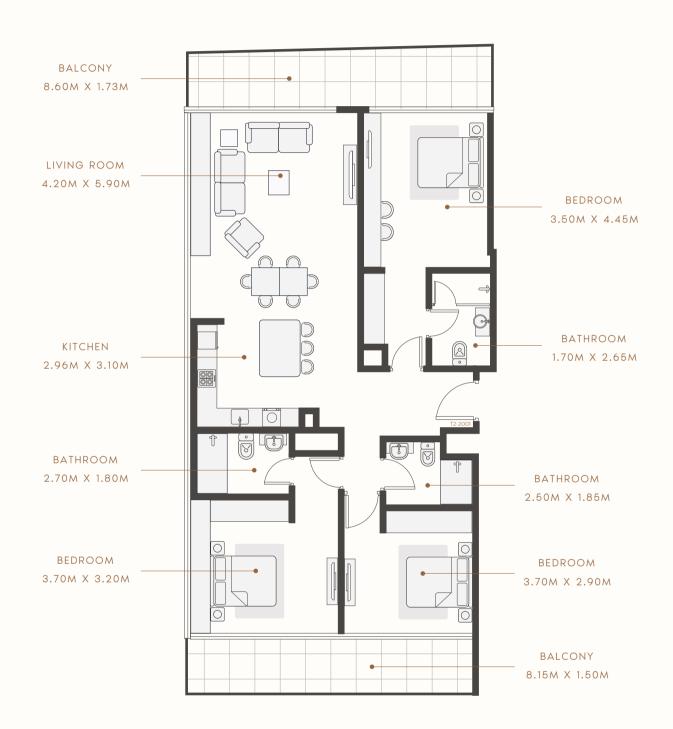

# FLOOR PLAN **3 BEDROOM** TYPE 2

19TH TO 26TH FLOOR

SUITE AREA : 1383.27 SQ.FT TOTAL AREA : 1691.76 SQ.FT

TYPICAL UNITS

Azizi Developments is one of Dubai's leading, and most admired real estate and lifestyle development companies. Established in 2007, they have proven competencies in modern residential and mixed-use communities strategically located in some of Dubai's most sought-after neighbourhoods. They are committed to not just meeting, but exceeding the expectations of their clients and community and enriching lives through state-of-the-art projects and real estate developments.