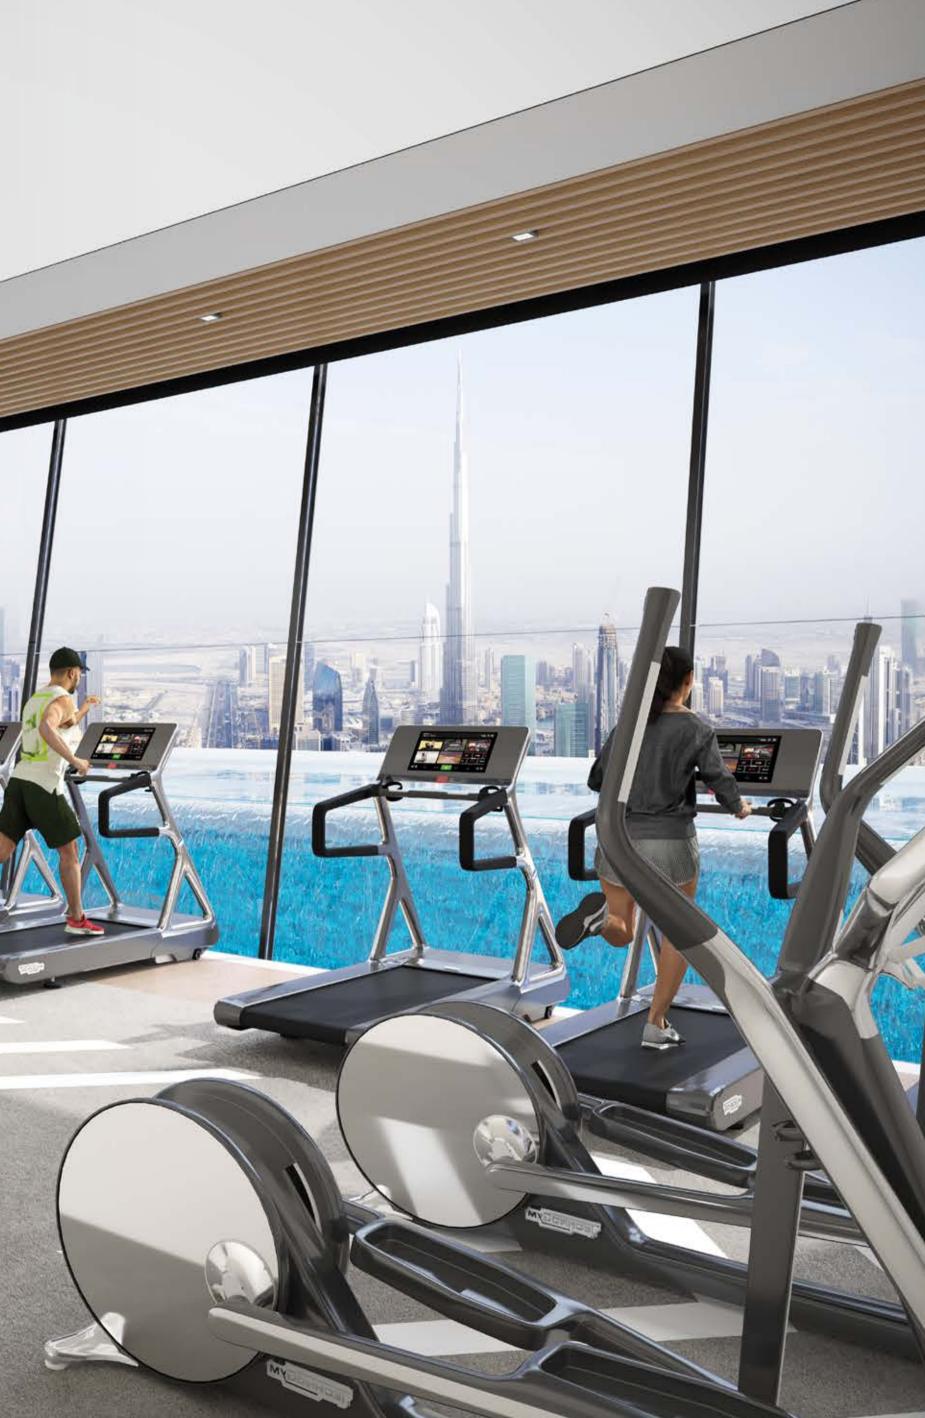

### RECLINE IN THE PREMIUM LOUNGE

Experience a state-of-the-art gym and fitness studio with full glass windows overlooking Dubai's magnificent skyline, the infinity pool and the waterfall feature. This private, residents-only space offers a mix of innovative cardio machinery, spin bikes, treadmills and a restorative yoga room to help you stay on top of your well-being, both physically and mentally.

WORKOUT WITH A VIEW

FITPLAN JILLIAN

barres

UDE Apps 88