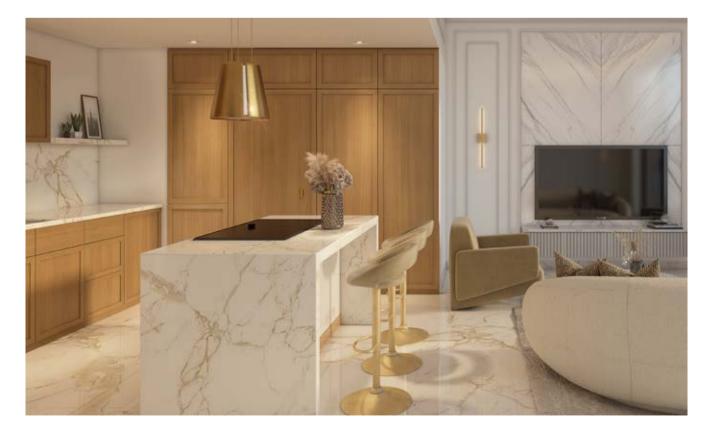

### THE WORLD AT YOUR DOORSTEP

Created with contemporary lifestyles in mind, Riviera Rêve offers intuitiveness and sophistication in every way. With premium wood joinery and finishings, bespoke integrated lighting and Italian marble flooring, every detail of your home has been curated to perfection.

#### ENTER IN ELEGANCE

2114

Experience that hotel-like feeling, every time you walk to your door. With calacatta marble flooring, 2.3 metre veneered doors, statement wall sconces and security via an innovative smart system – coming home as never felt so rewarding. Created for those with elevated lifestyles, each apartment exudes airy, open floor plans with floor-to-ceiling balcony windows. With the ability to fully open up, the living space is extended flooding in natural light and sweeping views across Downtown Dubai. With an effortless feeling of space and a functional design, Riviera Rêve is a modern-day classic in the making.

# STEP INTO YOUR DOMAIN

Elegance and finesses are integral to the style of your living quarters. From the quartz stone countertops, integrated pendant lighting, natural wood elements to the built-in pantry - everything has been presented with flawless execution.