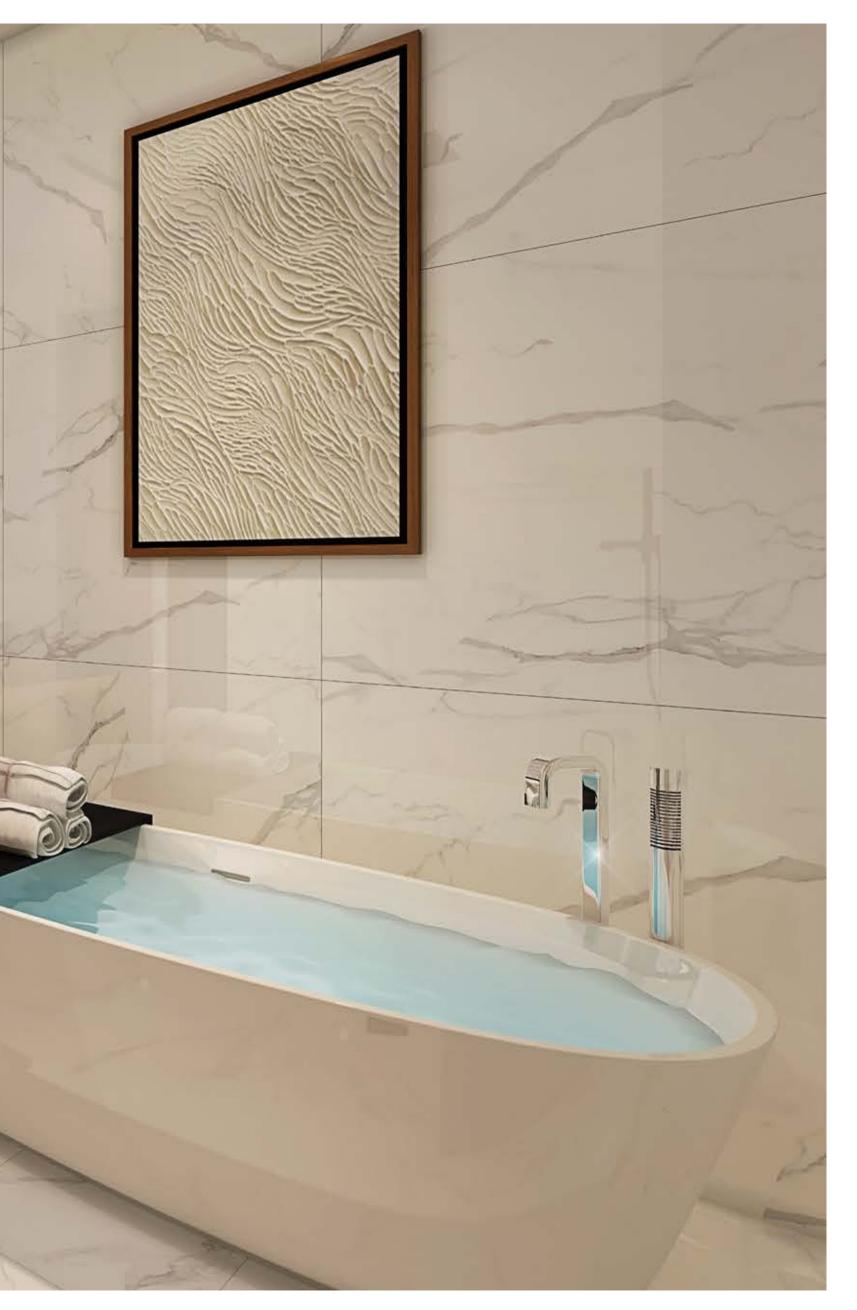

----

AND REAL

EE

As you walk into the bathroom, become overwhelmed with opulence. Featuring integrated vanity mirrors, LED lighting, free-standing double basins, calacatta marbled walls, porcelain flooring and floating storage, Riviera Rêve sets a new standard for luxury living.