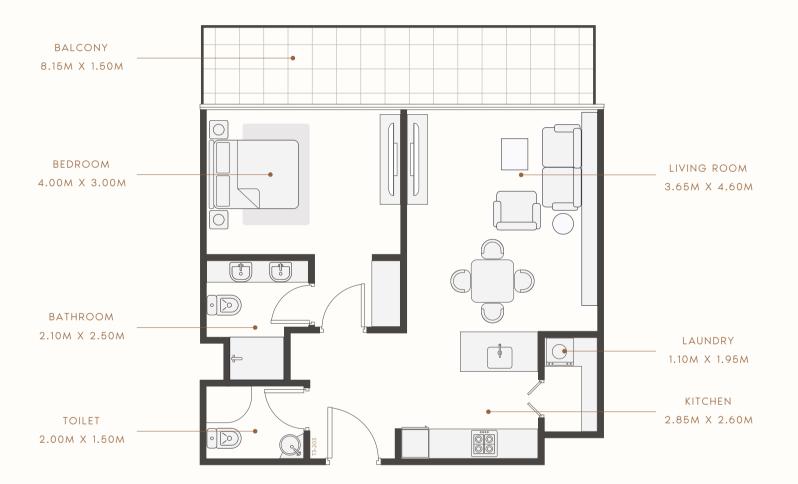

#### FLOOR PLAN **1 BEDROOM** TYPE 1

SUITE AREA : 647.77 SQ.FT TOTAL AREA : 793.19 SQ.FT

TYPICAL UNITS

FLOOR PLAN 2 BEDROOM TYPE 1 1ST TO 18TH FLOOR

SUITE AREA : 1058.84 SQ.FT TOTAL AREA : 1226.65 SQ.FT

TYPICAL UNITS