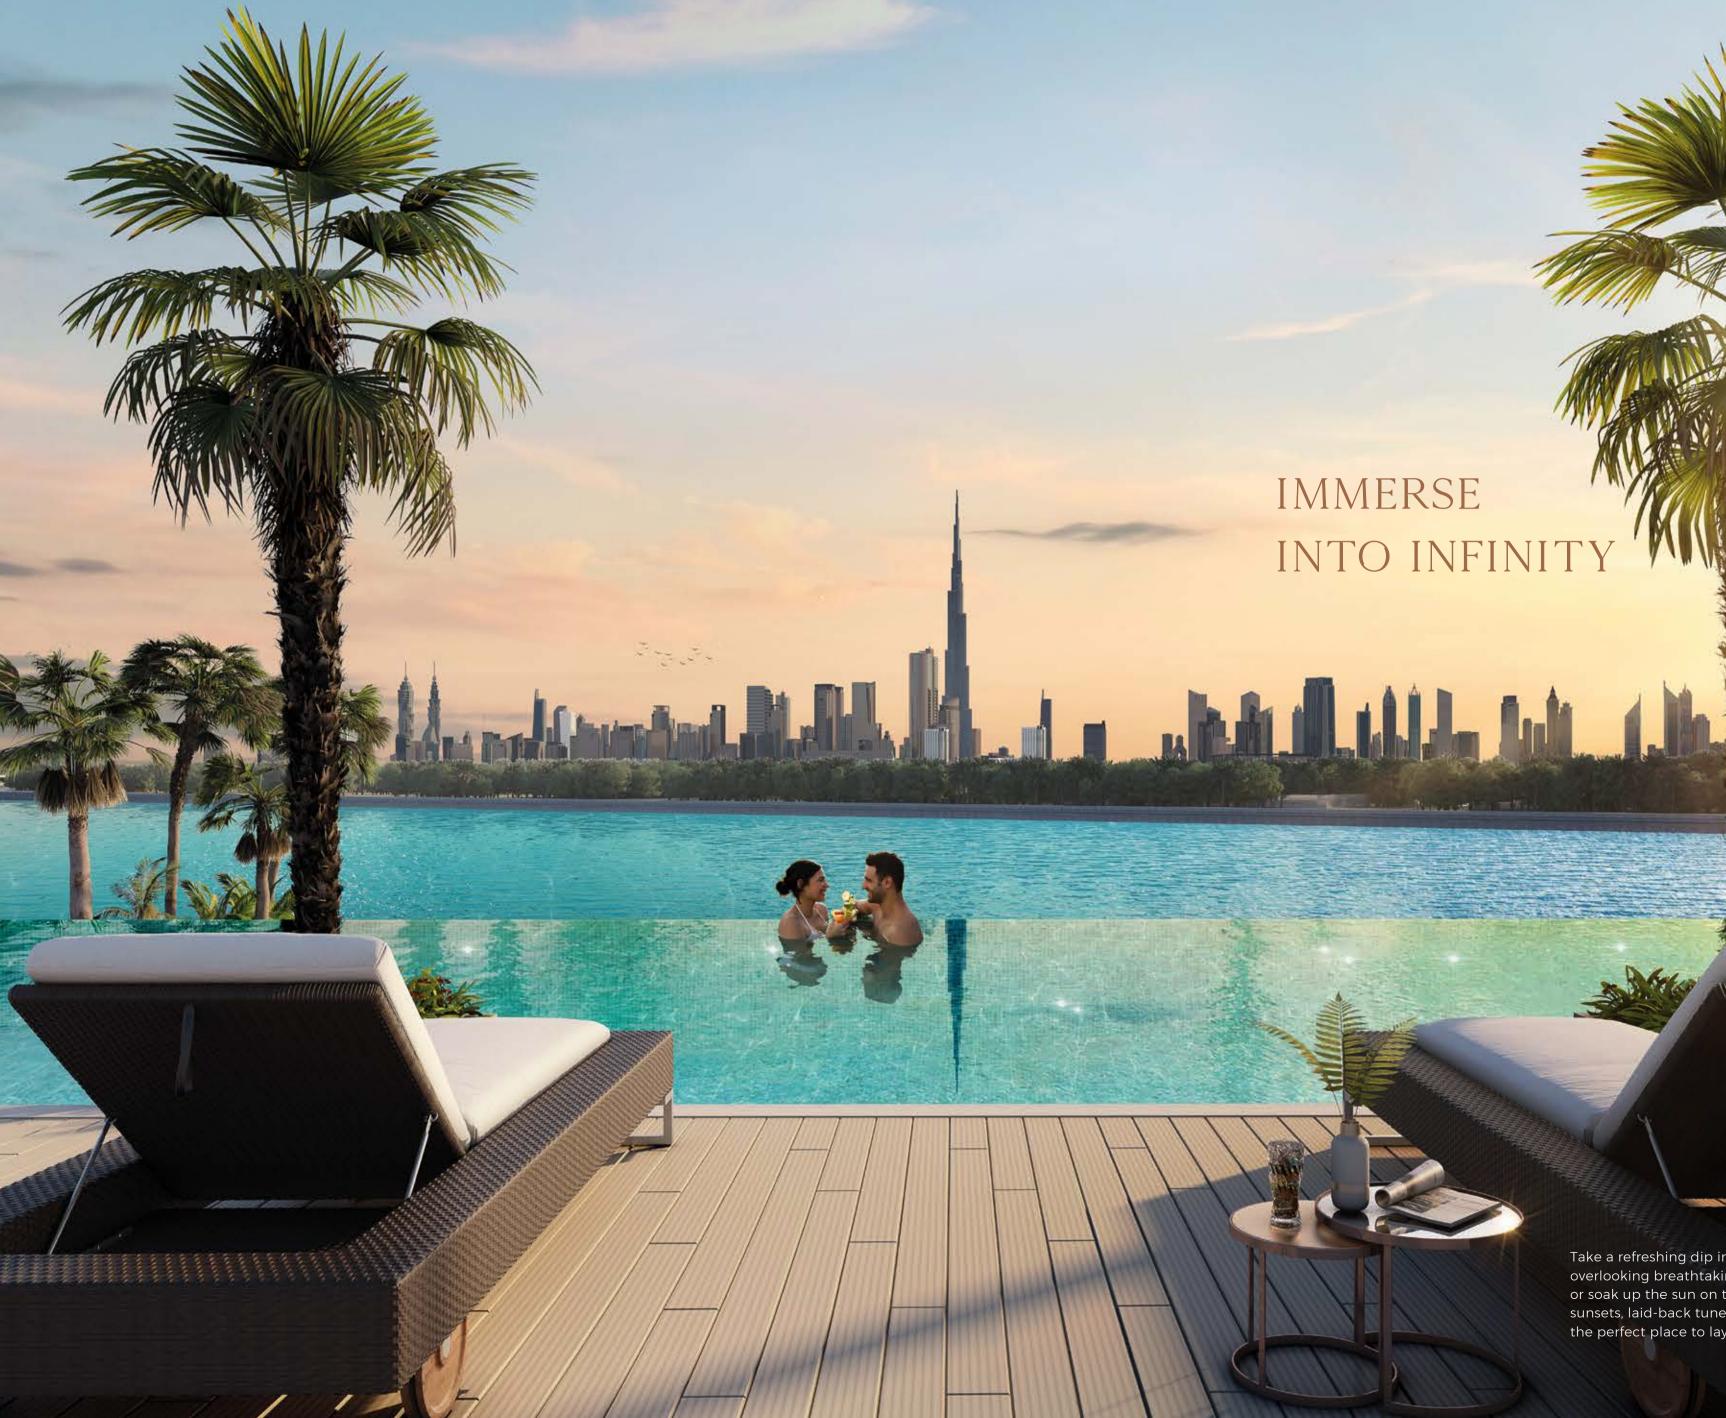

#### IMMERSE INTO INFINIT

Take a refreshing dip in the half Olympic-sized infinity pool overlooking breathtaking views across the crystal blue lagoon or soak up the sun on the wooden pool deck. With iconic sunsets, laid-back tunes and cosy cabanas to nestle into, this is the perfect place to lay back and enjoy the sunshine.