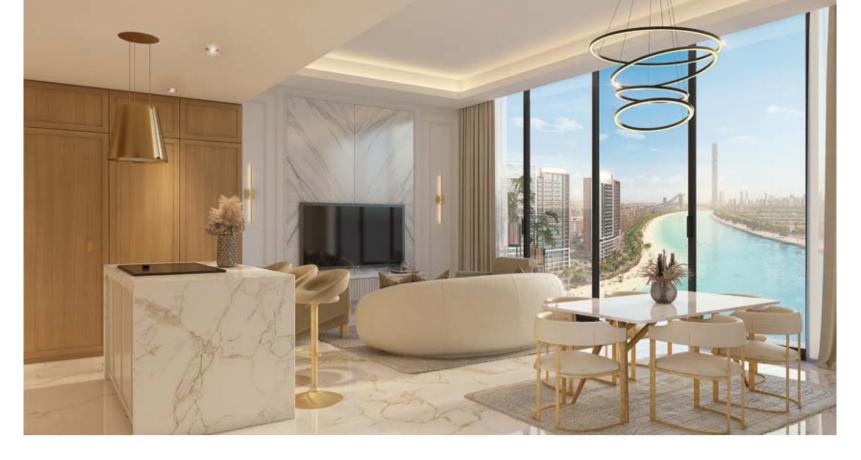

#### ENTER IN ELEGANCE

2114

Experience that hotel-like feeling, every time you walk to your door. With calacatta marble flooring, 2.3 metre veneered doors, statement wall sconces and security via an innovative smart system – coming home as never felt so rewarding. Created for those with elevated lifestyles, each apartment exudes airy, open floor plans with floor-to-ceiling balcony windows. With the ability to fully open up, the living space is extended flooding in natural light and sweeping views across Downtown Dubai. With an effortless feeling of space and a functional design, Riviera Rêve is a modern-day classic in the making.

# STEP INTO YOUR DOMAIN

Elegance and finesses are integral to the style of your living quarters. From the quartz stone countertops, integrated pendant lighting, natural wood elements to the built-in pantry - everything has been presented with flawless execution.