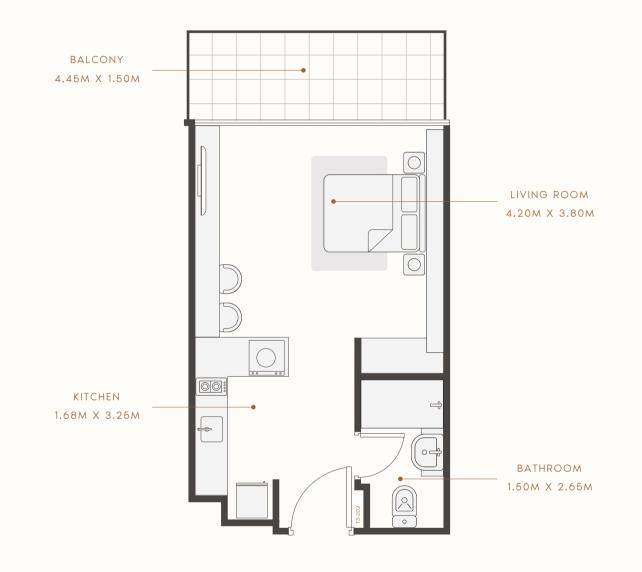

#### FLOOR PLAN **1 BEDROOM** TYPE 1

SUITE AREA : 647.77 SQ.FT TOTAL AREA : 793.19 SQ.FT

TYPICAL UNITS

FLOOR PLAN 2 BEDROOM TYPE 1 1ST TO 18TH FLOOR

SUITE AREA : 1058.84 SQ.FT TOTAL AREA : 1226.65 SQ.FT

TYPICAL UNITS