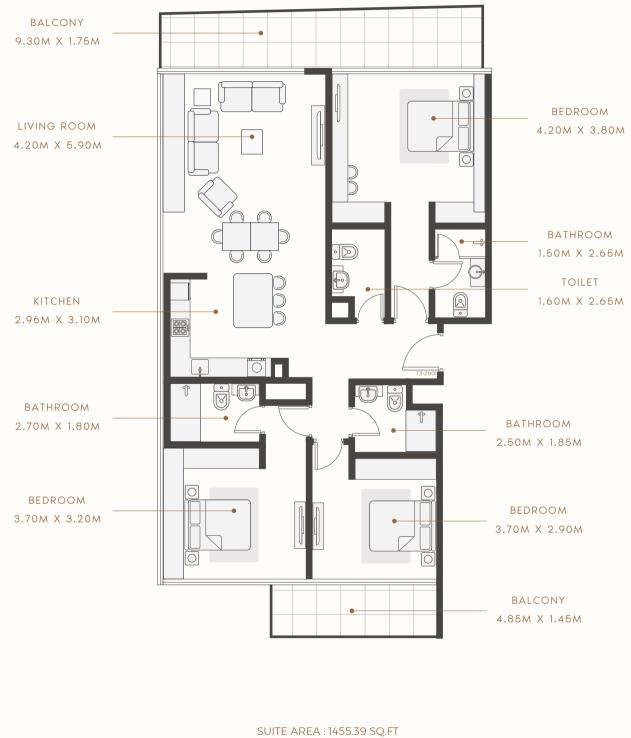

#### FLOOR PLAN 2 BEDROOM TYPE 2

2ND TO 18TH FLOOR

SUITE AREA : 1018.37 SQ.FT TOTAL AREA : 1243.88 SQ.FT

TYPICAL UNITS

FLOOR PLAN **3 BEDROOM** TYPE 1 19TH TO 26TH FLOOR

FLOO **3 B**I 19TH

TOTAL AREA : 1717.70 SQ.FT