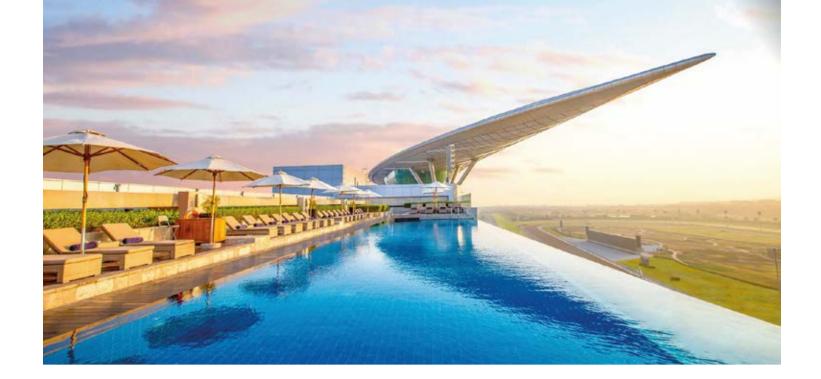

#### IMMERSE INTO INFINIT

Take a refreshing dip in the half Olympic-sized infinity pool overlooking breathtaking views across the crystal blue lagoon or soak up the sun on the wooden pool deck. With iconic sunsets, laid-back tunes and cosy cabanas to nestle into, this is the perfect place to lay back and enjoy the sunshine.