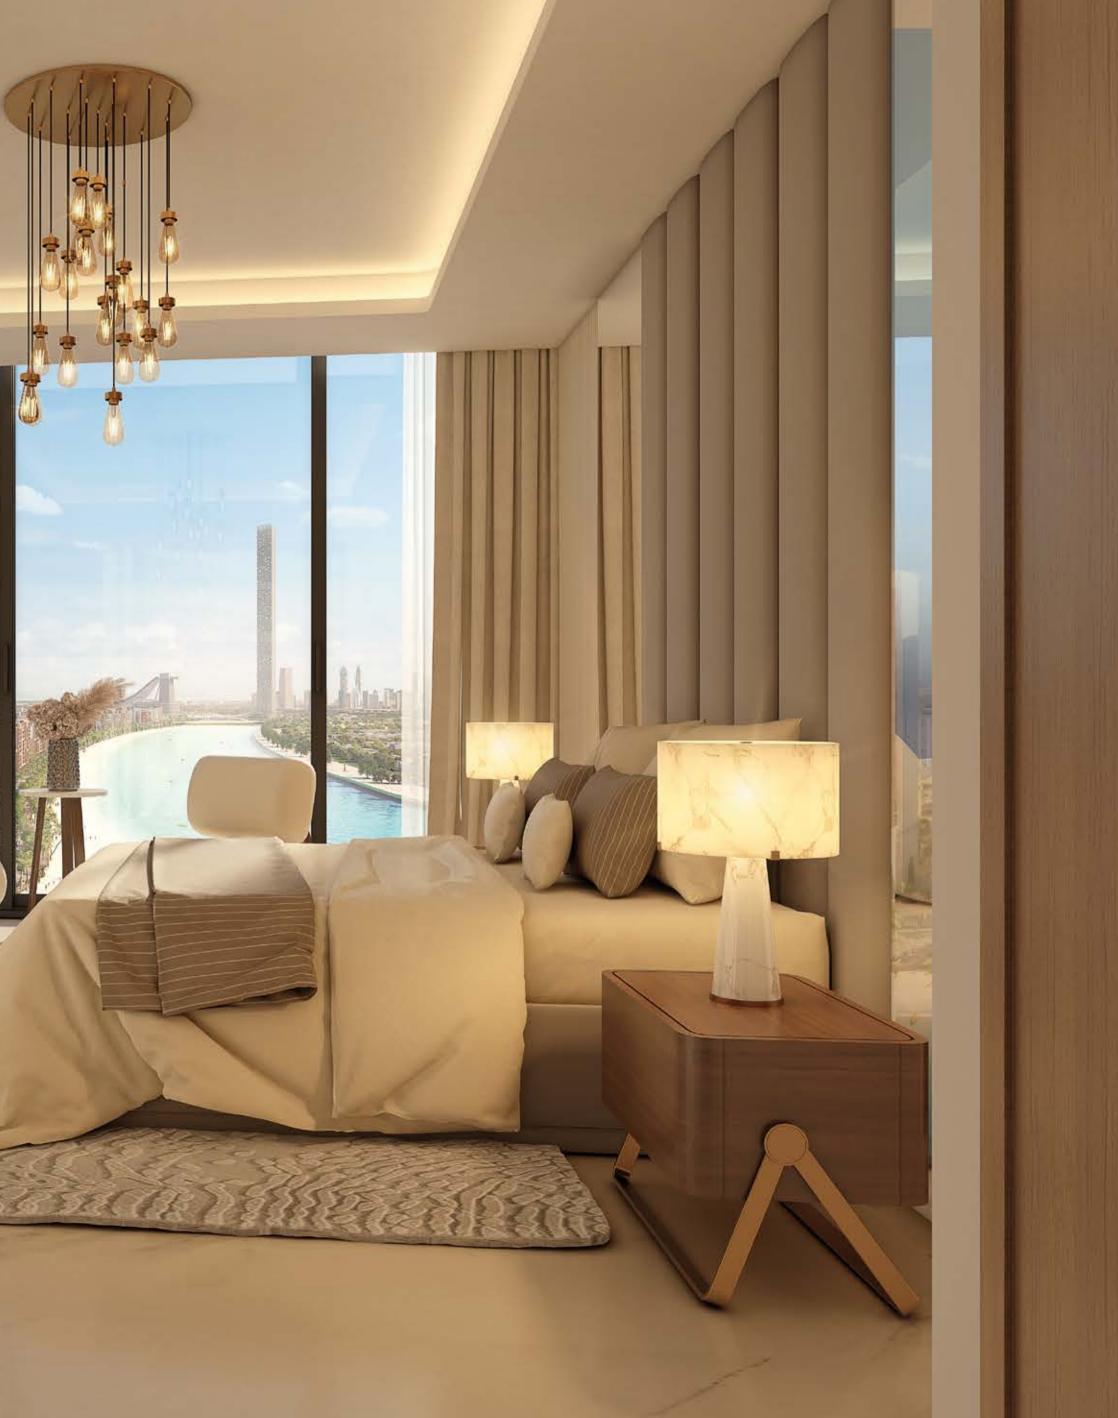

THE CONTRACT

With the unexpected luxury of space, relish in the elegance of your master bedroom. Designed using an open, expansive plan surrounded by floor-to-ceiling glass, each master bedroom allows the morning light to flood in while offering panoramic views of the magnificent crystal lagoon.

#### SPACIOUS SPLENDOUR

With bespoke walk-in-curtains, velvety smooth headboards, chandelier lighting fixtures and premium gold finishings, everything has been tastefully designed to accentuate your lifestyle - naturally benchmarked against the most sought-after residences.