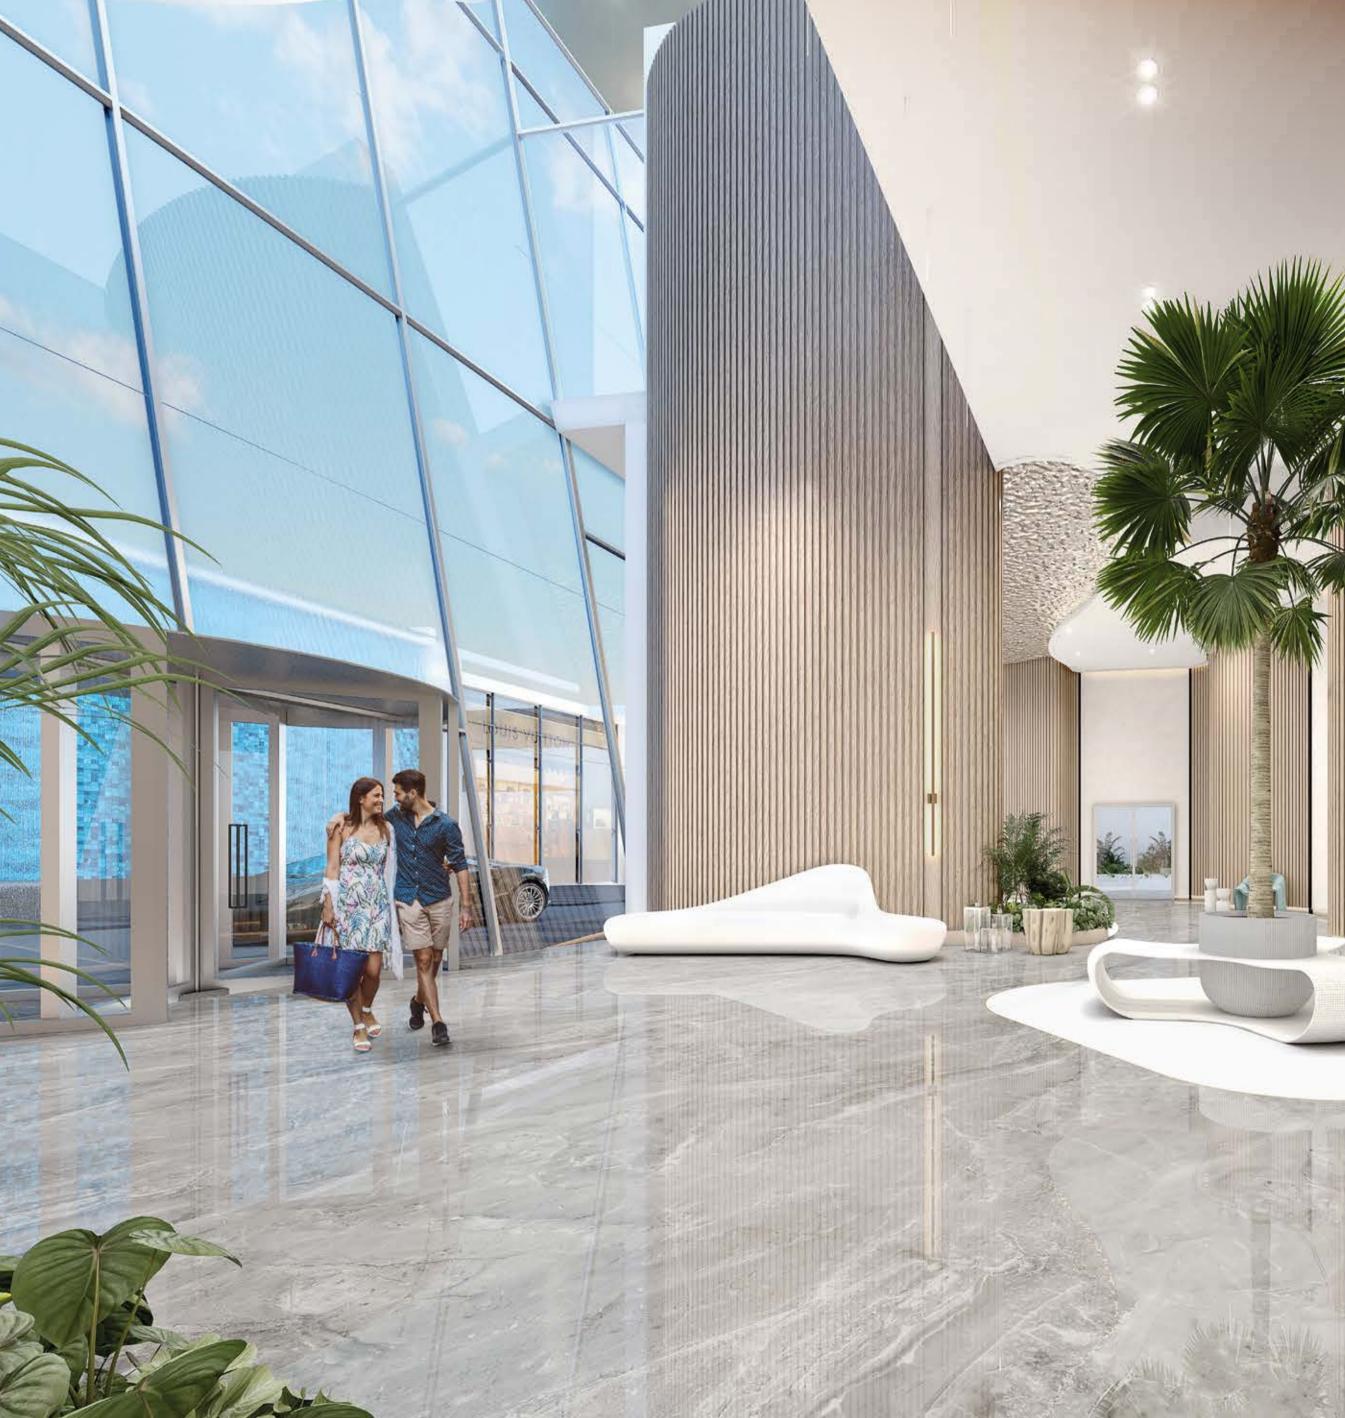

Step into the main lobby and experience a first impression like no other. With floor-to-ceiling glass windows, Italian marbled flooring and an incredible chandelier towering from the ceiling - modern-day elegance has never been so memorable.

### AN ELEVATED ENTRANCE

BB

A neutral, earthy colour palette evokes a sense of down-to-earth sophistication and ease – purposefully designed to connect you to nature, every day. With palm trees, local fauna and fresh flowers welcoming you home, this lobby is a breath of fresh air.