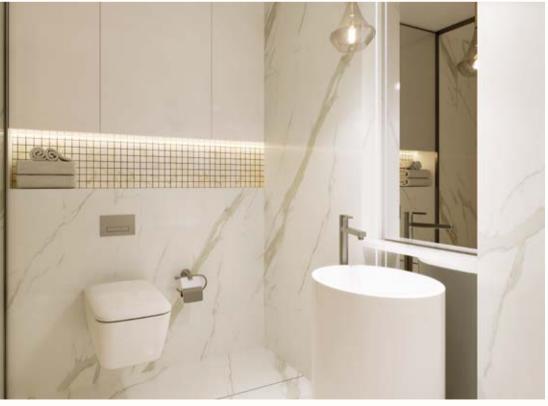

----

AND REAL

EE

As you walk into the bathroom, become overwhelmed with opulence. Featuring integrated vanity mirrors, LED lighting, free-standing double basins, calacatta marbled walls, porcelain flooring and floating storage, Riviera Rêve sets a new standard for luxury living.