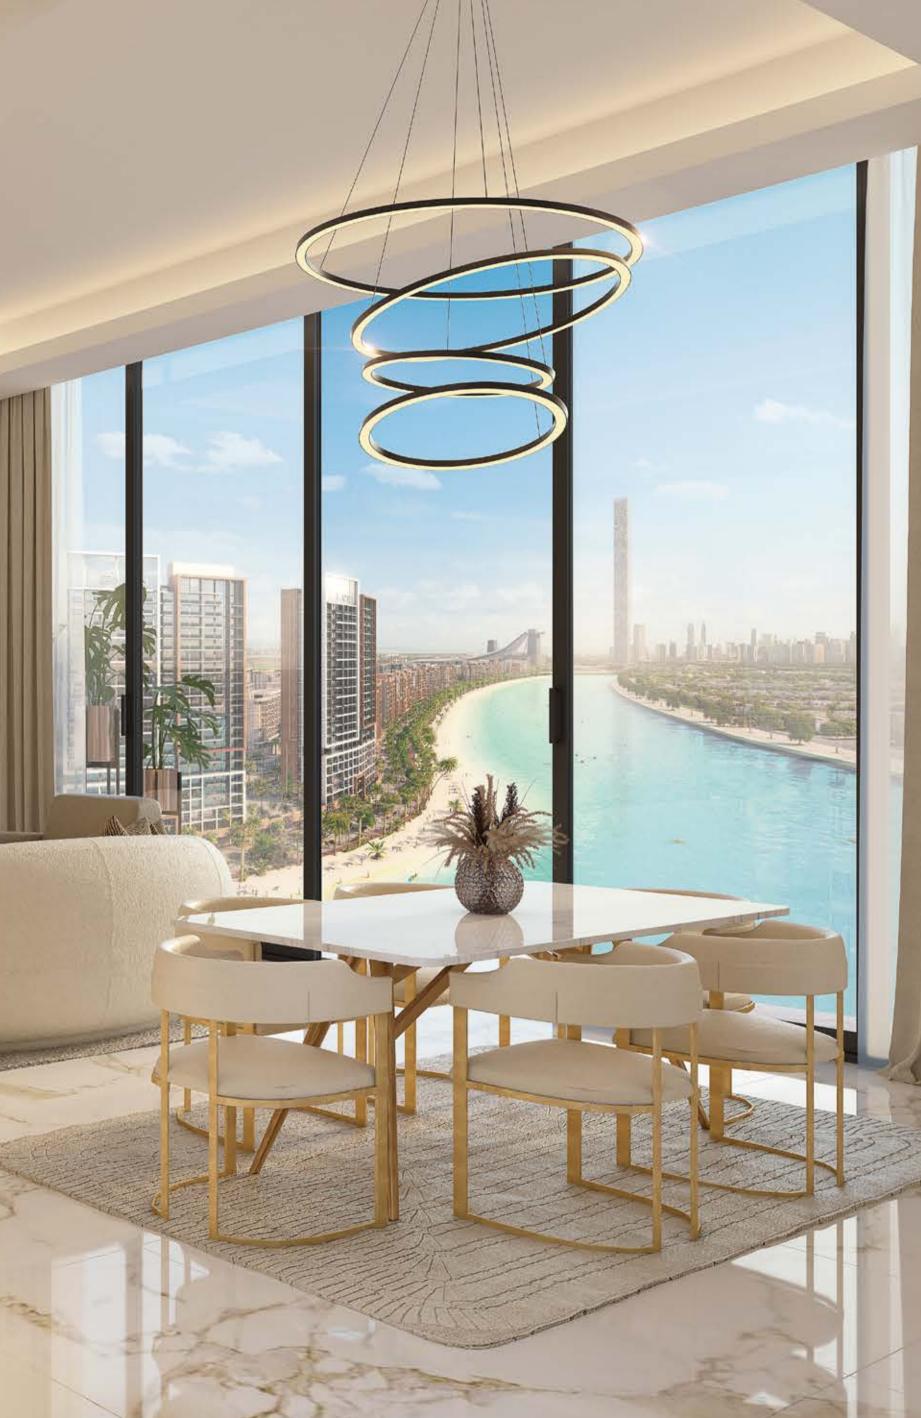

THE CONTRACT

With the unexpected luxury of space, relish in the elegance of your master bedroom. Designed using an open, expansive plan surrounded by floor-to-ceiling glass, each master bedroom allows the morning light to flood in while offering panoramic views of the magnificent crystal lagoon.

# A CLASS OF ITS OWN

Bask in the glory of your very own private terrace overlooking magical views. Offering maximum seclusion in a tranquil setting, our lagoon-facing residences provide endless views across Dubai's iconic skyline. Dine, entertain or simply relax on your exclusive balcony and live the 'high-life' every day.

#### VIEWS, PRIVY TO FEW