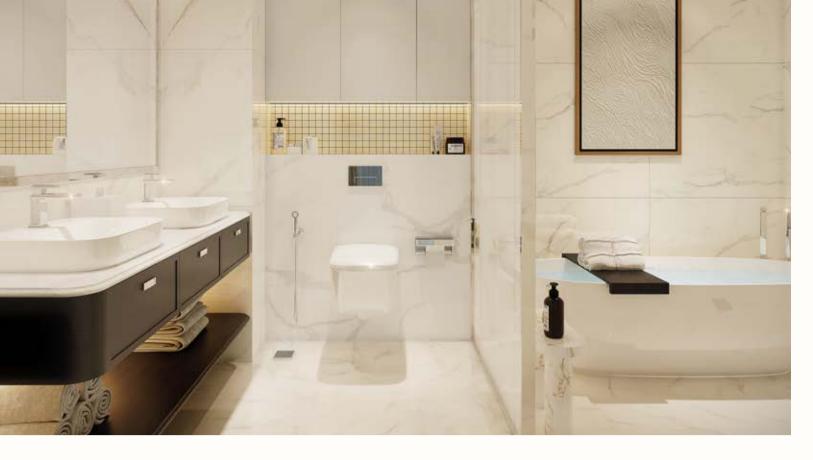

----

AND REAL

EE

As you walk into the bathroom, become overwhelmed with opulence. Featuring integrated vanity mirrors, LED lighting, free-standing double basins, calacatta marbled walls, porcelain flooring and floating storage, Riviera Rêve sets a new standard for luxury living.