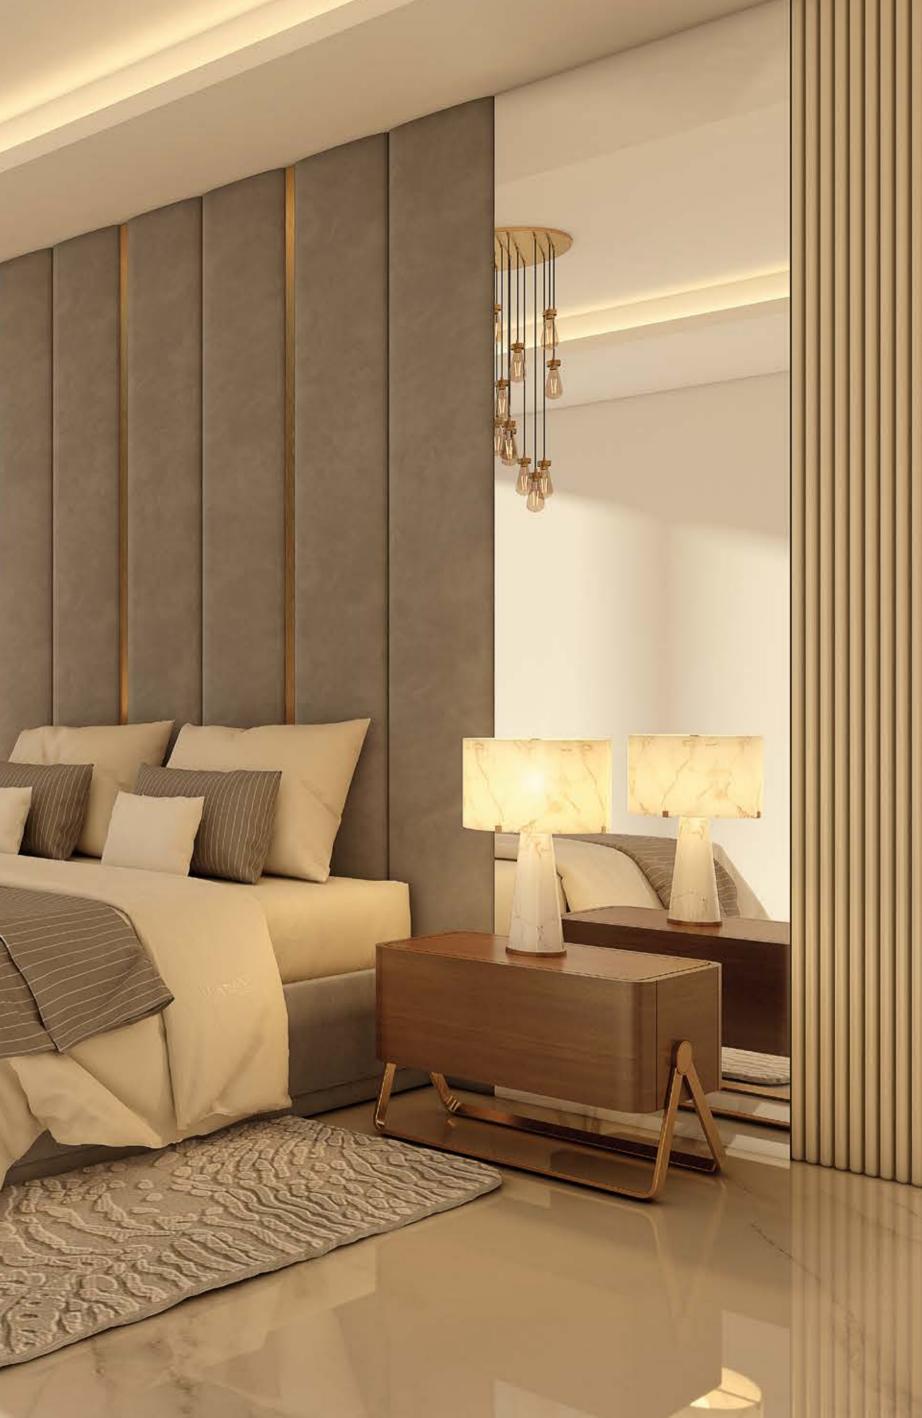

#### SPACIOUS SPLENDOUR

With bespoke walk-in-curtains, velvety smooth headboards, chandelier lighting fixtures and premium gold finishings, everything has been tastefully designed to accentuate your lifestyle - naturally benchmarked against the most sought-after residences.

----

AND REAL

EE

As you walk into the bathroom, become overwhelmed with opulence. Featuring integrated vanity mirrors, LED lighting, free-standing double basins, calacatta marbled walls, porcelain flooring and floating storage, Riviera Rêve sets a new standard for luxury living.