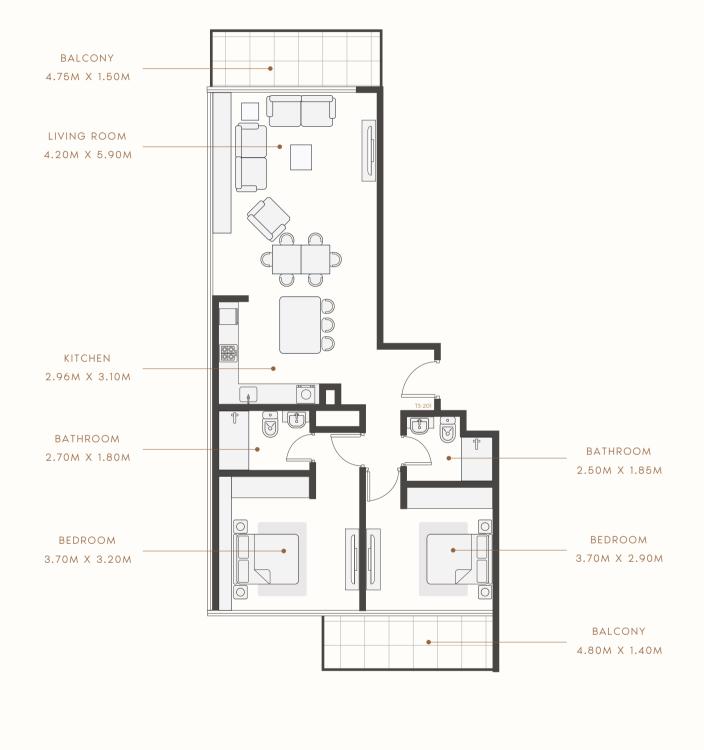

#### FLOOR PLAN 2 BEDROOM TYPE 2

2ND TO 18TH FLOOR

SUITE AREA : 1018.37 SQ.FT TOTAL AREA : 1243.88 SQ.FT

TYPICAL UNITS

FLOOR PLAN **3 BEDROOM** TYPE 1 19TH TO 26TH FLOOR

FLOO **3 B**I 19TH

TOTAL AREA : 1717.70 SQ.FT