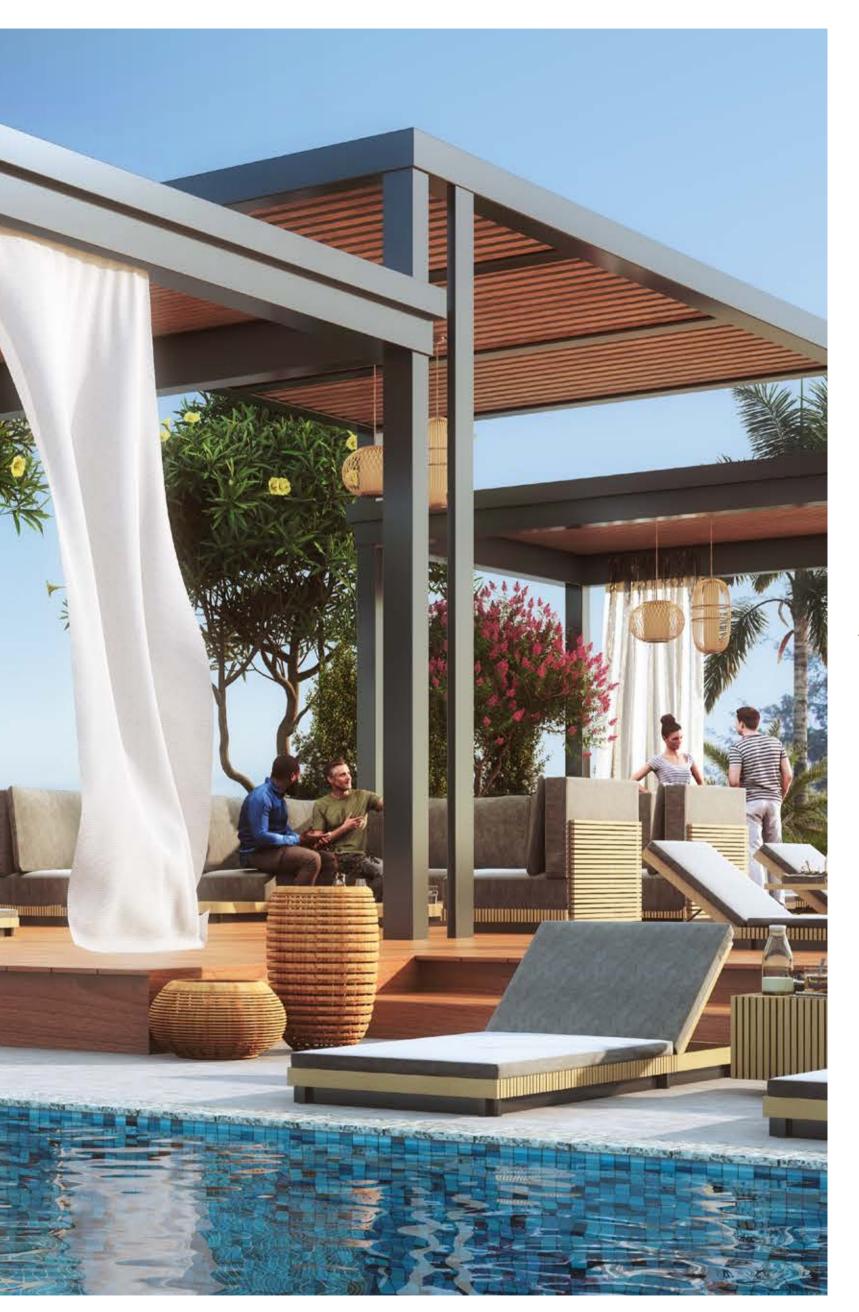

#### IMMERSE INTO INFINIT

Take a refreshing dip in the half Olympic-sized infinity pool overlooking breathtaking views across the crystal blue lagoon or soak up the sun on the wooden pool deck. With iconic sunsets, laid-back tunes and cosy cabanas to nestle into, this is the perfect place to lay back and enjoy the sunshine.

### FIND YOUR INNER ZEN

Feast with friends, family and loved ones on our expansive rooftop terrace overlooking Dubai's skyline. With premium grills, lounge chairs and seating areas, this is the perfect place to enjoy a delicious BBQ on a balmy day.