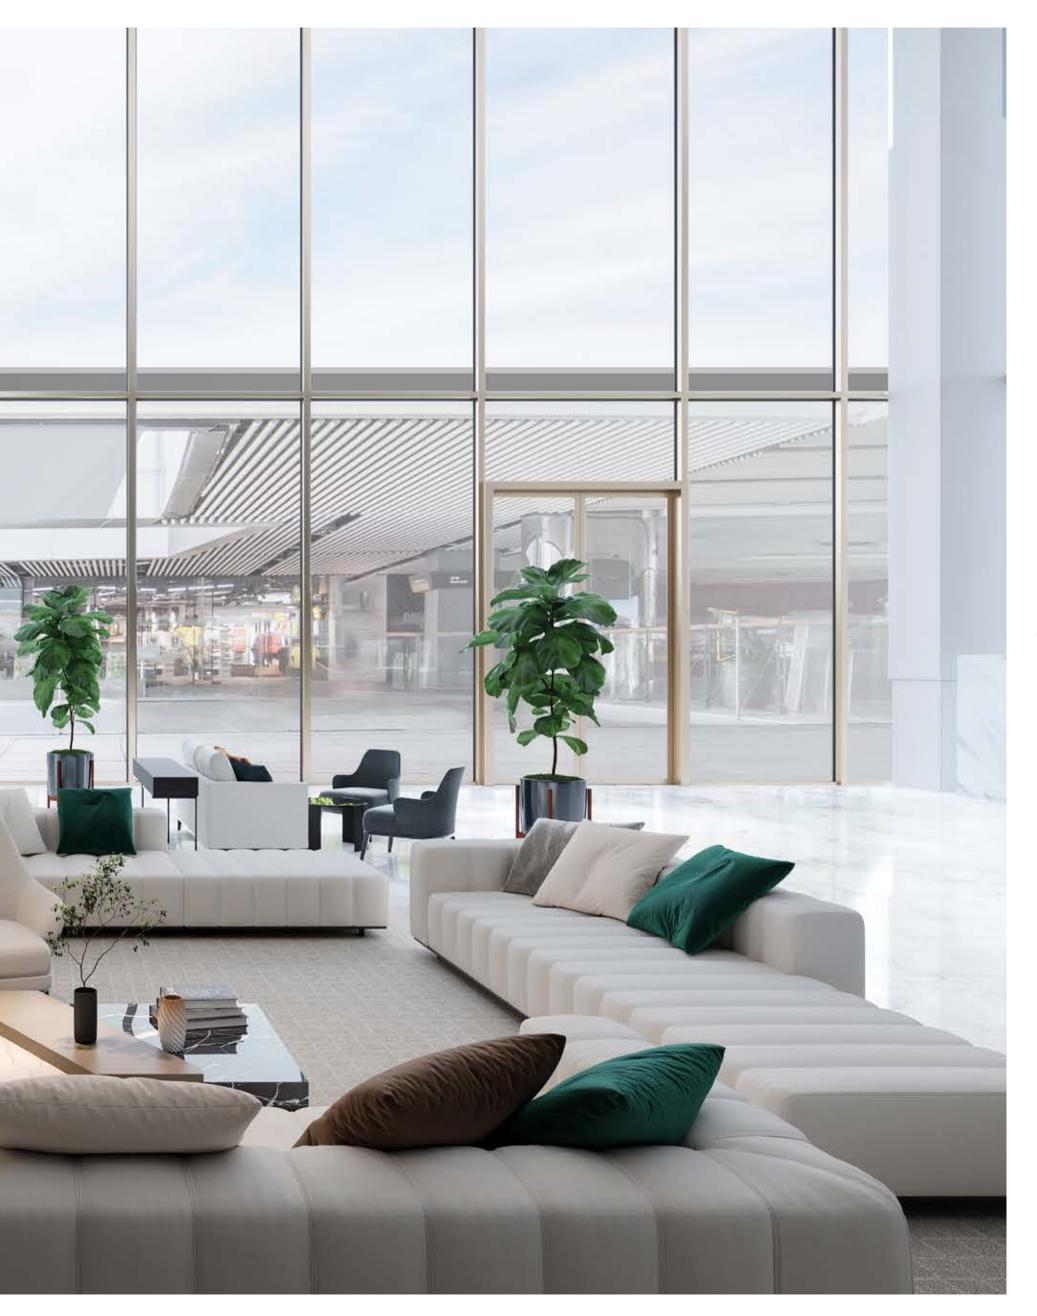

### RECLINE IN THE PREMIUM LOUNGE

Experience a state-of-the-art gym and fitness studio with full glass windows overlooking Dubai's magnificent skyline, the infinity pool and the waterfall feature. This private, residents-only space offers a mix of innovative cardio machinery, spin bikes, treadmills and a restorative yoga room to help you stay on top of your well-being, both physically and mentally.