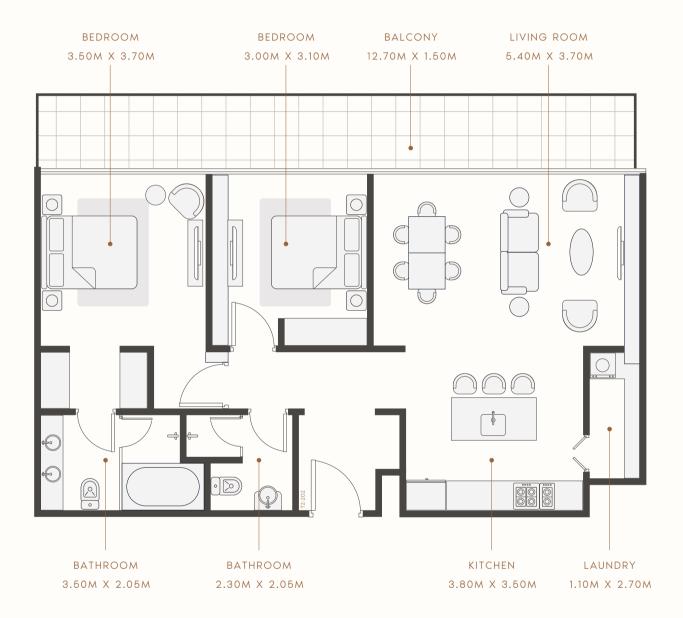

#### FLOOR PLAN **1 BEDROOM** TYPE 1

SUITE AREA : 647.77 SQ.FT TOTAL AREA : 793.19 SQ.FT

TYPICAL UNITS

FLOOR PLAN 2 BEDROOM TYPE 1 1ST TO 18TH FLOOR

SUITE AREA : 1058.84 SQ.FT TOTAL AREA : 1226.65 SQ.FT

TYPICAL UNITS