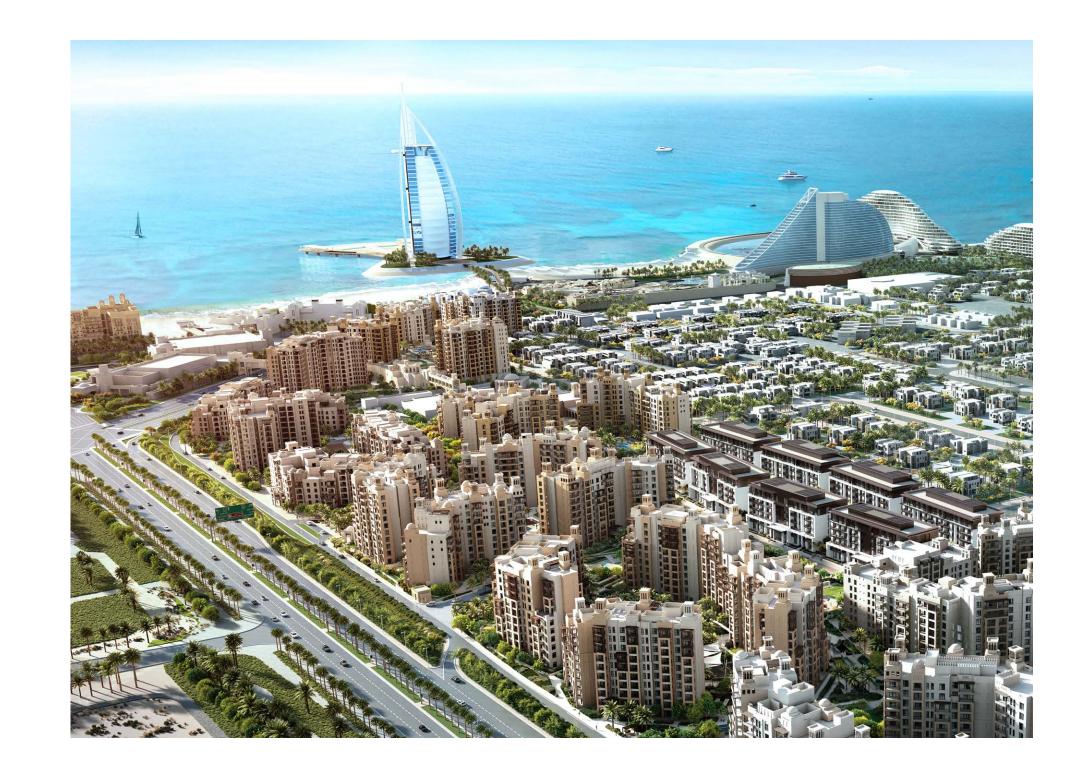

### SURROUNDED BY SPACIOUS GREEN LANDSCAPES

Located 20 minutes from Dubai International Airport, Madinat Jumeirah Living is just a few minutes from Dubai Media City, Dubai Internet City, Palm Jumeirah and Dubai Marina. It is adjacent to Burj Al Arab, Wild Wadi Waterpark™, Jumeirah Beach Hotel, major shopping malls, public transport links and schools.

#### DISTANCE BY CAR:

5 MINUTES

Mall of the Emirates

5 MINUTES

Souk Madinat Jumeirah

10 MINUTES

Bluewaters Island

10 MINUTES

Jumeirah Beach Residence

15 MINUTES

Dubai Marina

20 MINUTES

Dubai International Airport

ELARA

MADINAT
JUMEIRAH LIVING
MASTER PLAN

MERAAS.COM | 800 637227