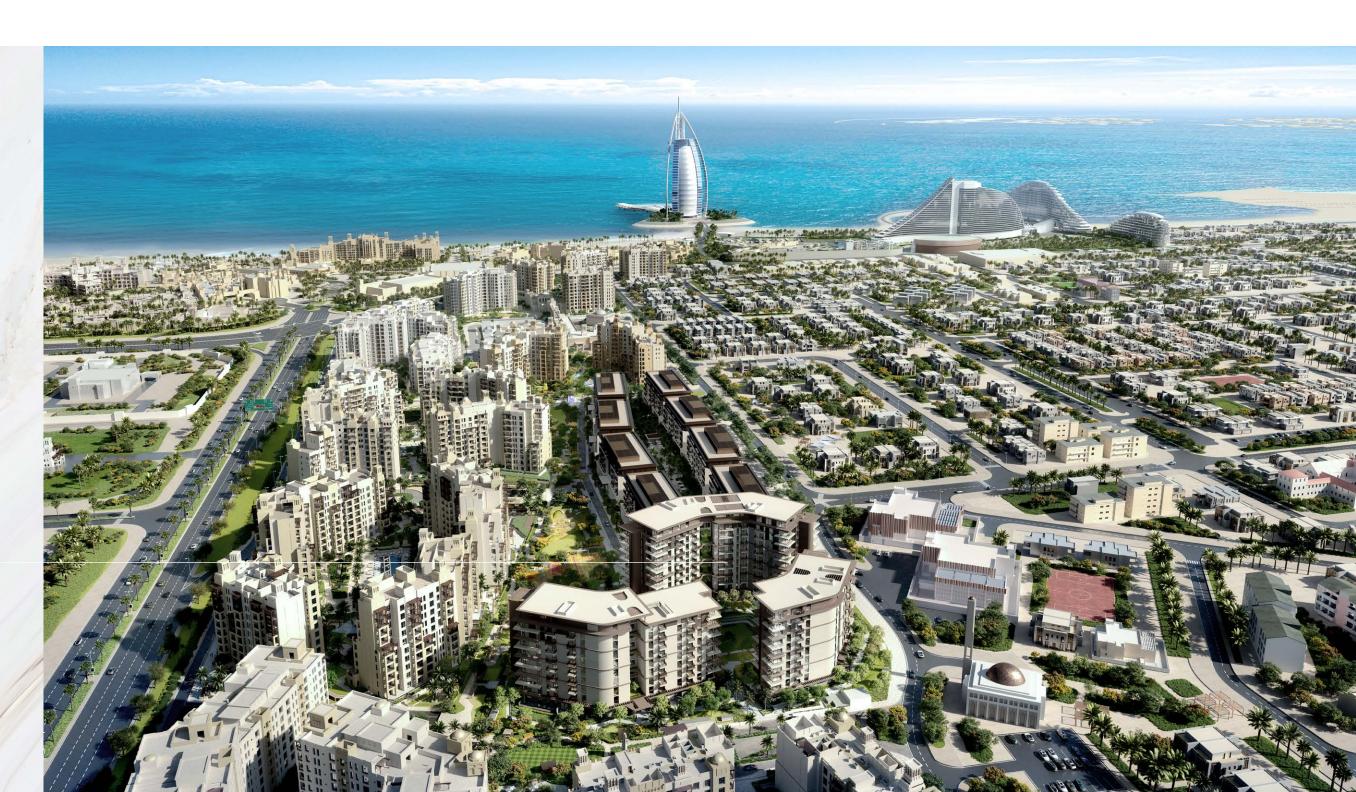

### SURROUNDED BY SPACIOUS GREEN LANDSCAPES

Located 20 minutes from Dubai International Airport, Madinat Jumeirah Living is just a few minutes from Dubai Media City, Dubai Internet City, Palm Jumeirah and Dubai Marina. It is adjacent to Burj Al Arab, Wild Wadi Waterpark™, Jumeirah Beach Hotel, major shopping malls, public transport links and schools.

#### DISTANCE BY CAR:

5 MINUTES

Mall of the Emirates

5 MINUTES

Souk Madinat Jumeirah

10 MINUTES

Bluewaters Island

10 MINUTES

Jumeirah Beach Residence

15 MINUTES

Dubai Marina

20 MINUTES

Dubai International Airport

ELARA

MADINAT
JUMEIRAH LIVING
MASTER PLAN

MERAAS.COM | 800 637227