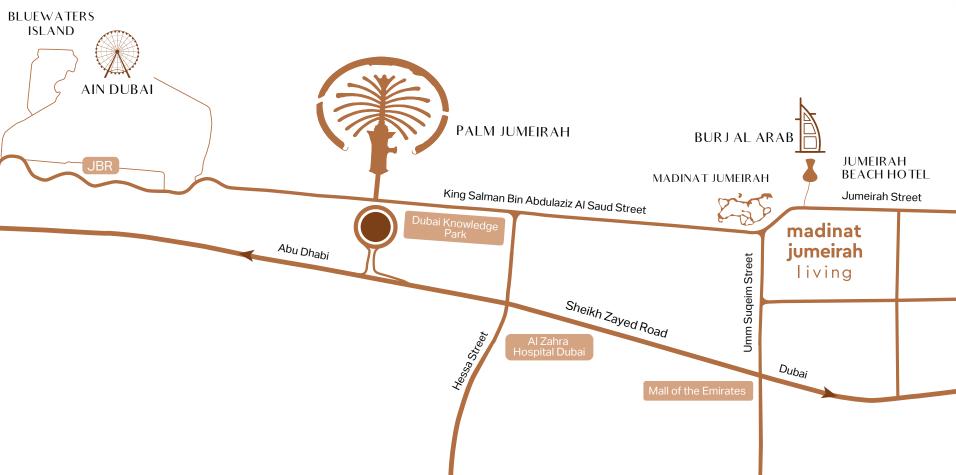

### SURROUNDED BY SPACIOUS GREEN LANDSCAPES

Located 20 minutes from Dubai International Airport, Madinat Jumeirah Living is just a few minutes from Dubai Media City, Dubai Internet City, Palm Jumeirah and Dubai Marina. It is adjacent to Burj Al Arab, Wild Wadi Waterpark™, Jumeirah Beach Hotel, major shopping malls, public transport links and schools.

#### DISTANCE BY CAR:

5 MINUTES

Mall of the Emirates

5 MINUTES

Souk Madinat Jumeirah

10 MINUTES

Bluewaters Island

10 MINUTES

Jumeirah Beach Residence

15 MINUTES

Dubai Marina

20 MINUTES

Dubai International Airport

ELARA

MADINAT
JUMEIRAH LIVING
MASTER PLAN

MERAAS.COM | 800 637227