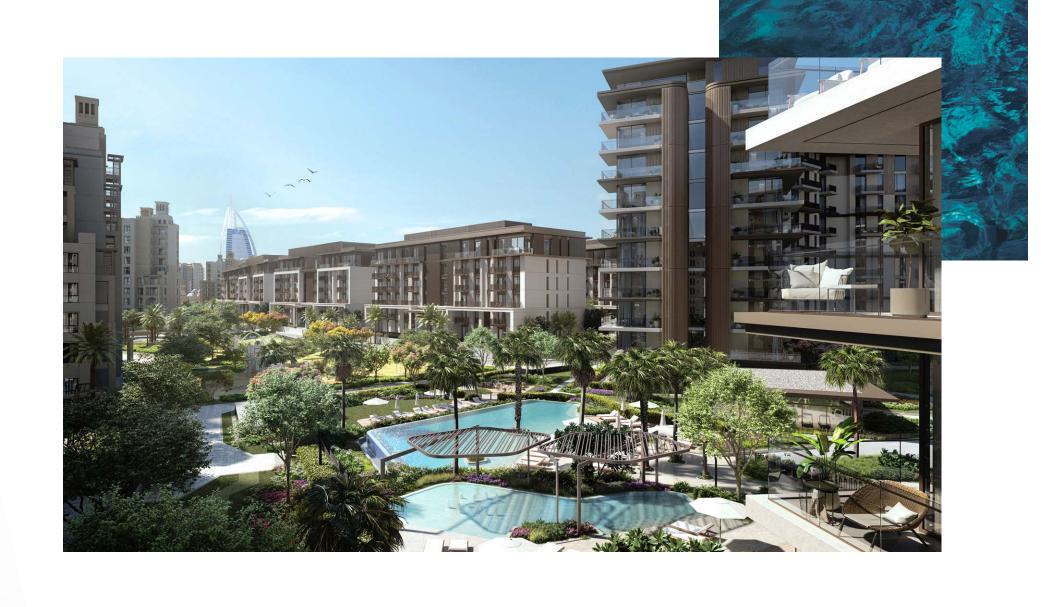

## SHIMMERING POOL UNDER THE SHADE OF LUSH PALMS

### SURROUNDED BY SPACIOUS GREEN LANDSCAPES

Located 20 minutes from Dubai International Airport, Madinat Jumeirah Living is just a few minutes from Dubai Media City, Dubai Internet City, Palm Jumeirah and Dubai Marina. It is adjacent to Burj Al Arab, Wild Wadi Waterpark™, Jumeirah Beach Hotel, major shopping malls, public transport links and schools.