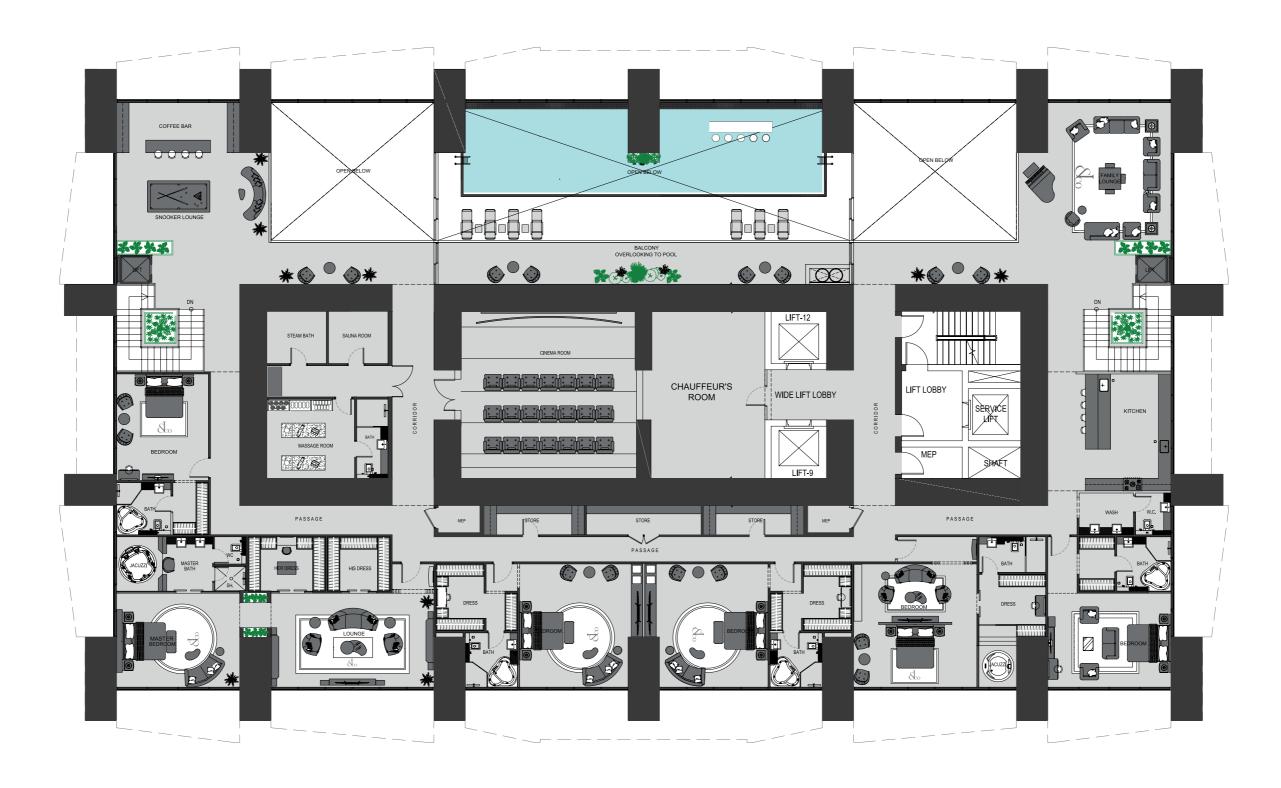

## Fleurs de Jardin Penthouse

Disclaimer: 1. All stated dimensions and services whether in relation to the building, common areas or individual units are subject to government and local authority approvals. Final dimensions and services will be stated in your sales and purchase agreement 2. All room dimensions are measured to structural elements and exclude wall finishes and construction tolerances. 3. All dimensions have been provided by our consultant architects. 4. All materials, dimensions and drawings are approximate. Information is subject to change without notice. 5. Actual suite area may vary from the stated area. Drawings are not to scale. The Developer reserves the right to make any revisions whatsoever including for aesthetic purposes. 6. Calculation of suite area is measured as the area bounded by the centre line of demising or partition walls, and the exterior face of the corridor wall enclosing the adjoining unit. 7. Calculation of balcony area is measured as the area bounded by the centre line of demising or partition walls separating one unit from another unit, the outmost face of the enclosing guard and the external face of the adjoining balcony. 8. The units are measured at typical floor in the building. Columns may vary in size depending on the floor level. 9. For each unit type, unit sizes and details might be different and your sales and purchase agreement will contain the actual size of each specific unit.