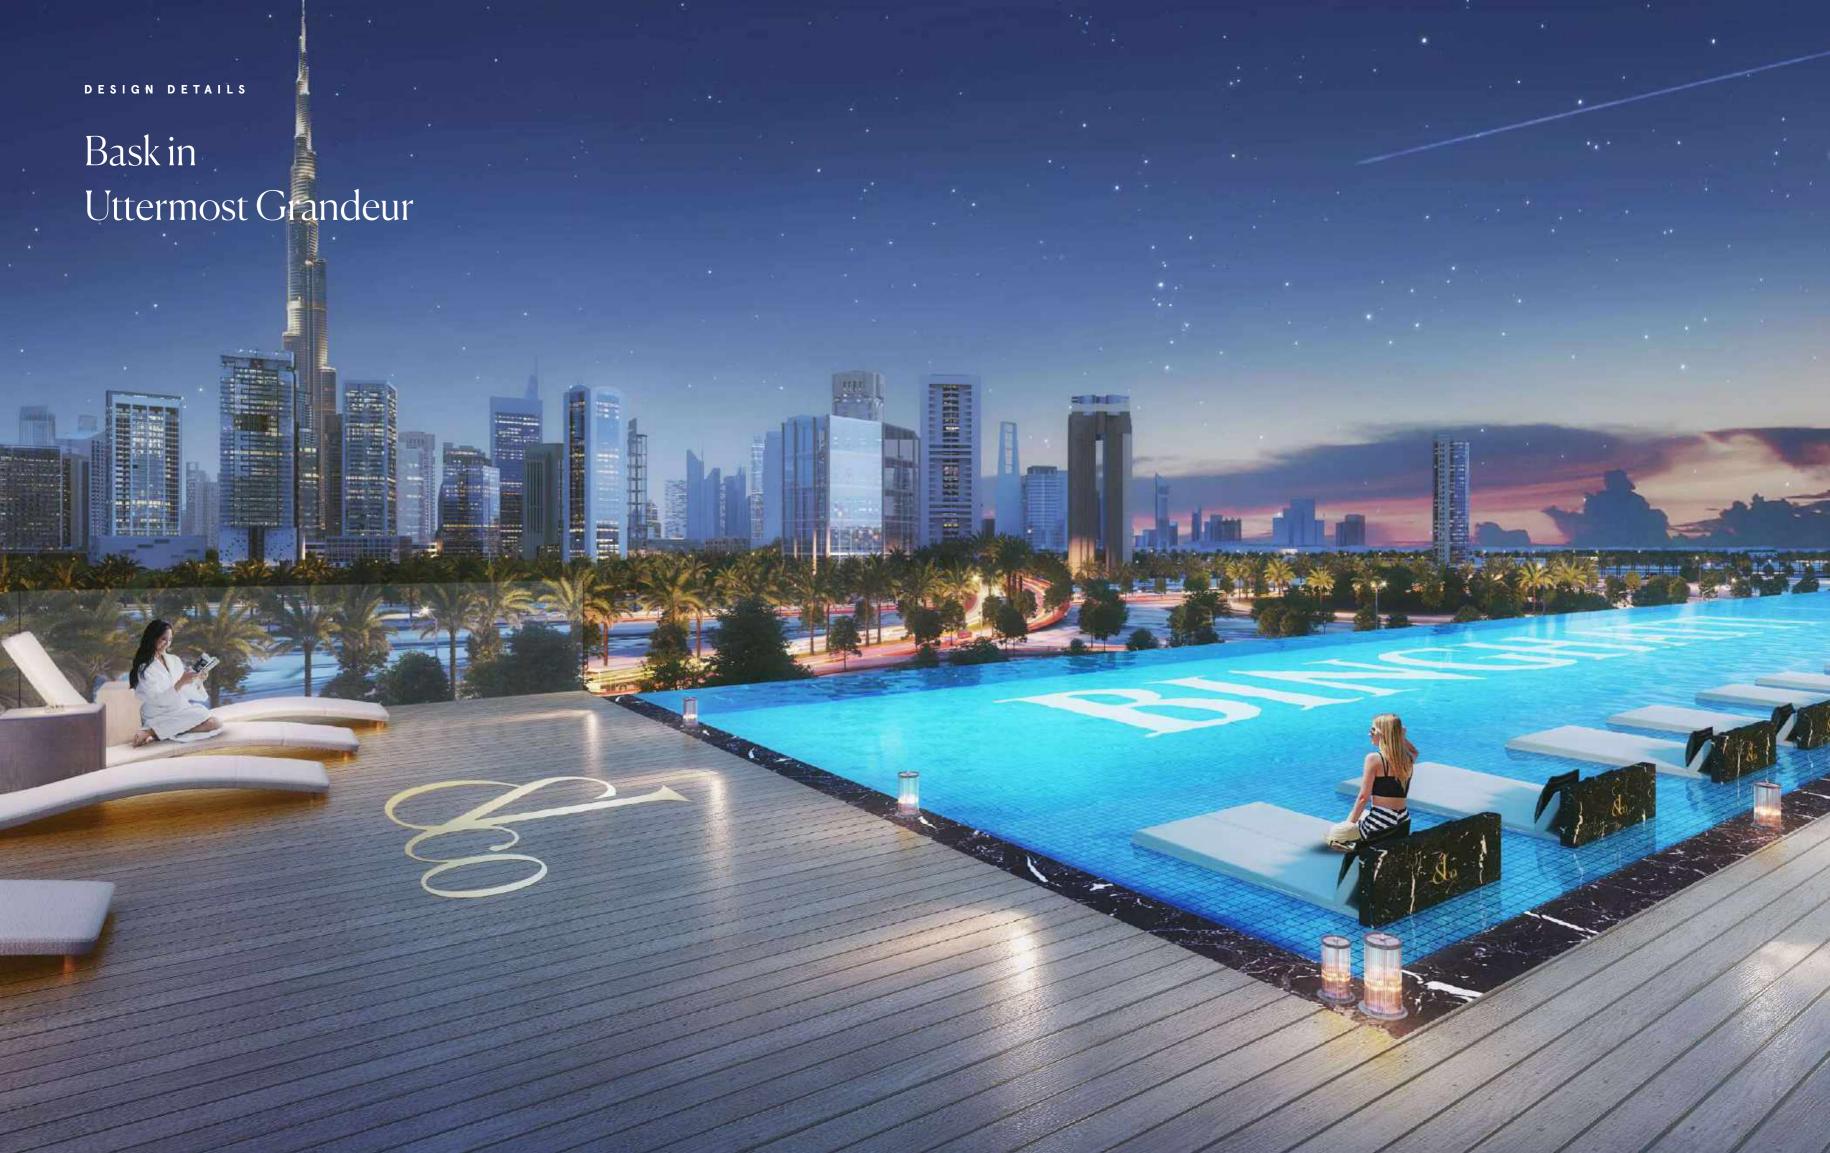

area is measured as the area bounded by the centre line of demising or partition walls separating one unit from another unit, the outmost face of the enclosing guard and the external face of the adjoining balcony. 8. The units are measured at typical floor in the building. Columns may vary in size depending on the floor level. 9. For each unit type, unit sizes and details might be different and your sales and purchase agreement will contain the actual size of each specific unit.





# Billionaire



### Billionaire Penthouse



### Billionaire Penthouse

#### **Upper Level**



## Billionaire Penthouse





CROCODILE LEATHER +
BRUSHED BRASS + COLORED
HI - GLOSS MDF PANEL



STONE CALACATTA

MARBLE



HI - GLOSS MDF



BLACK EUCALYPTUS PARQUET



BRUSHED BRASS



SPECIALIZED TINTED









The Zenith of
Artistry and Opulence