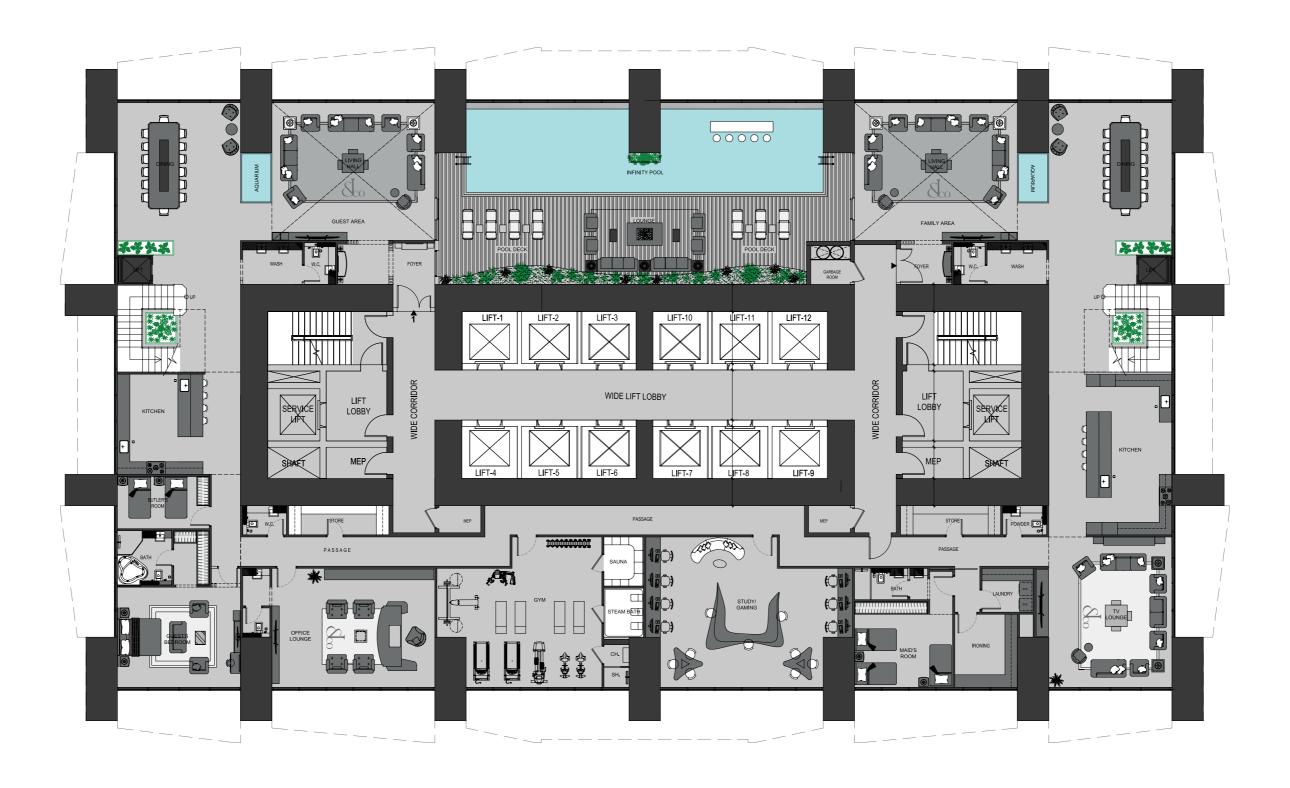

#### **Upper Level**

Disclaimer: 1. All stated dimensions and services whether in relation to the building, common areas or individual units are subject to government and local authority approvals. Final dimensions and services will be stated in your sales and purchase agreement 2. All room dimensions are measured to structural elements and exclude wall finishes and construction tolerances. 3. All dimensions have been provided by our consultant architects. 4. All materials, dimensions and drawings are approximate. Information is subject to change without notice. 5. Actual suite area may vary from the stated area. Drawings are not to scale. The Developer reserves the right to make any revisions whatsoever including for aesthetic purposes.

6. Calculation of suite area is measured as the area bounded by the centre line of demising or partition walls separating one unit from another unit, the exterior face of all exterior walls, and the exterior face of the corridor wall enclosing the adjoining unit. 7. Calculation of balcony area is measured as the area bounded by the centre line of demising or partition walls separating one unit from another unit, the outmost face of the enclosing guard and the external face of the adjoining balcony. 8. The units are measured at typical floor in the building. Columns may vary in size depending on the floor level. 9. For each unit type, unit sizes and details might be different and your sales and purchase agreement will contain the actual size of each specific unit.

#### **Upper Level**