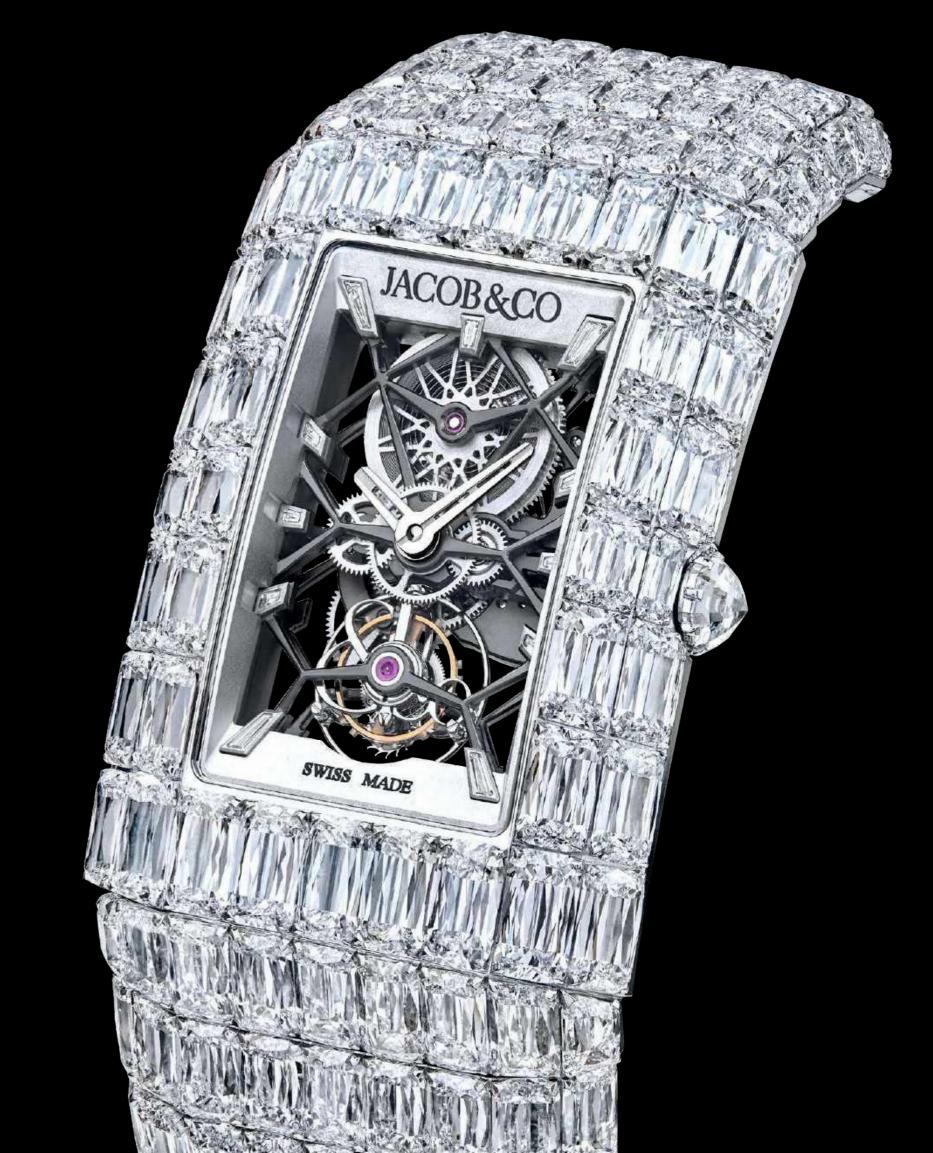

ses.

6. Calculation of suite area is measured as the area bounded by the centre line of demising or partition walls separating one unit from another unit, the exterior face of all exterior walls, and the exterior face of the corridor wall enclosing the adjoining unit. 7. Calculation of balcony area is measured as the area bounded by the centre line of demising or partition walls separating one unit from another unit, the outmost face of the enclosing guard and the external face of the adjoining balcony. 8. The units are measured at typical floor in the building. Columns may vary in size depending on the floor level. 9. For each unit type, unit sizes and details might be different and your sales and purchase agreement will contain the actual size of each specific unit.





# Billionaire



### Billionaire Penthouse



### Billionaire Penthouse

#### **Upper Level**



## Billionaire Penthouse





CROCODILE LEATHER +
BRUSHED BRASS + COLORED
HI - GLOSS MDF PANEL



STONE CALACATTA

MARBLE



HI - GLOSS MDF



BLACK EUCALYPTUS PARQUET



BRUSHED BRASS



SPECIALIZED TINTED









The Zenith of
Artistry and Opulence