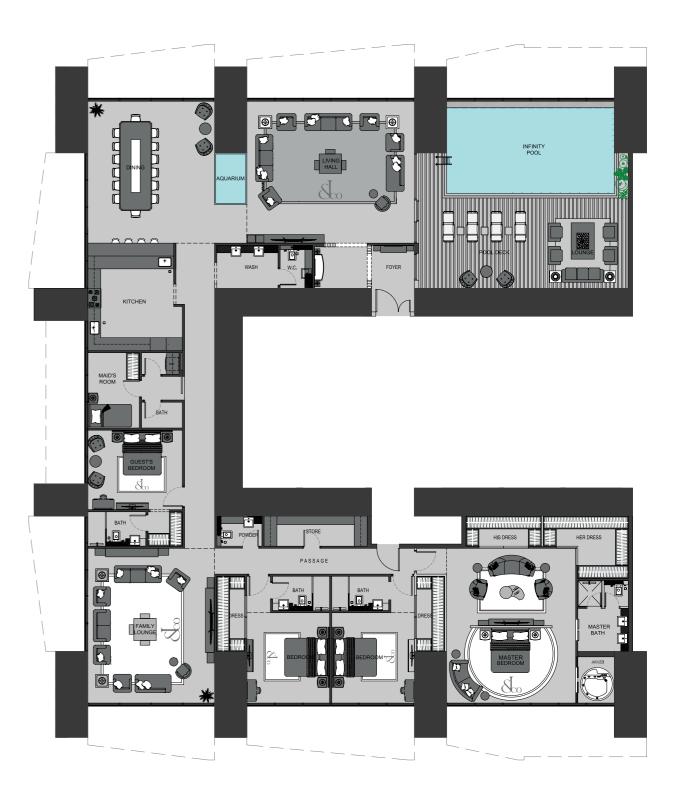

## Fleurs de Jardin Penthouse

Disclaimer: 1. All stated dimensions and services whether in relation to the building, common areas or individual units are subject to government and local authority approvals. Final dimensions and services will be stated in your sales and purchase agreement 2. All room dimensions are measured to structural elements and exclude wall finishes and construction tolerances. 3. All dimensions have been provided by our consultant architects. 4. All materials, dimensions and drawings are approximate. Information is subject to change without notice. 5. Actual suite area may vary from the stated area. Drawings are not to scale. The Developer reserves the right to make any revisions whatsoever including for aesthetic purposes. 6. Calculation of suite area is measured as the area bounded by the centre line of demising or partition walls, and the exterior face of the corridor wall enclosing the adjoining unit. 7. Calculation of balcony area is measured as the area bounded by the centre line of demising or partition walls separating one unit from another unit, the outmost face of the enclosing guard and the external face of the adjoining balcony. 8. The units are measured at typical floor in the building. Columns may vary in size depending on the floor level. 9. For each unit type, unit sizes and details might be different and your sales and purchase agreement will contain the actual size of each specific unit.