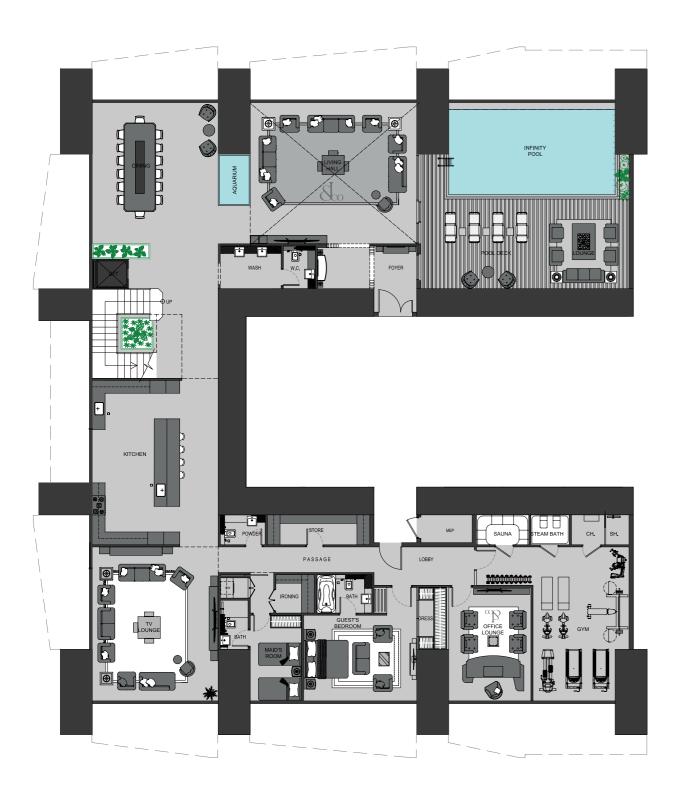

### Billionaire Penthouse

#### **Upper Level**

## Billionaire Penthouse

CROCODILE LEATHER +
BRUSHED BRASS + COLORED
HI - GLOSS MDF PANEL

STONE CALACATTA

MARBLE

HI - GLOSS MDF

BLACK EUCALYPTUS PARQUET

BRUSHED BRASS

SPECIALIZED TINTED