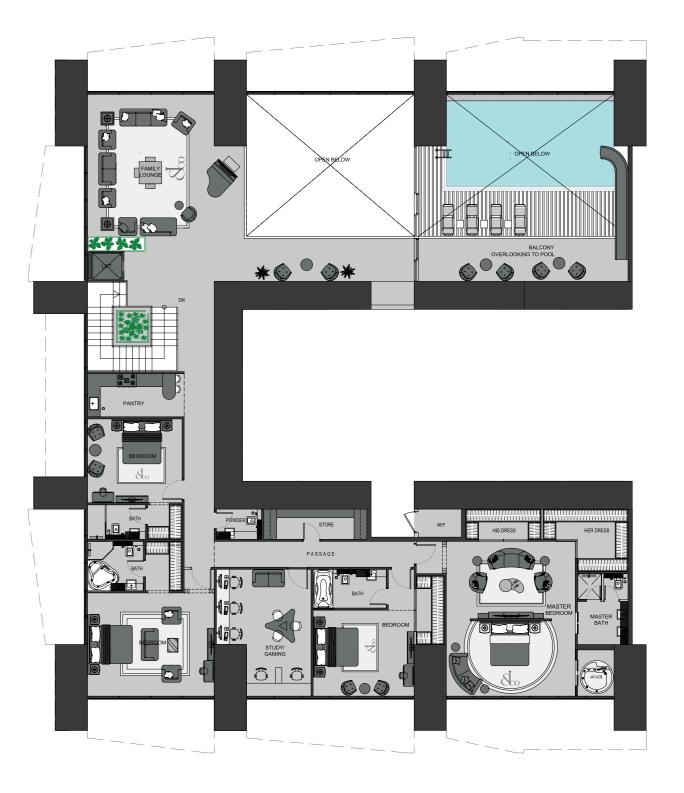

### Billionaire Penthouse

#### **Upper Level**

## Billionaire Penthouse

CROCODILE LEATHER +
BRUSHED BRASS + COLORED
HI - GLOSS MDF PANEL

STONE CALACATTA

MARBLE

HI - GLOSS MDF

BLACK EUCALYPTUS PARQUET

BRUSHED BRASS

SPECIALIZED TINTED