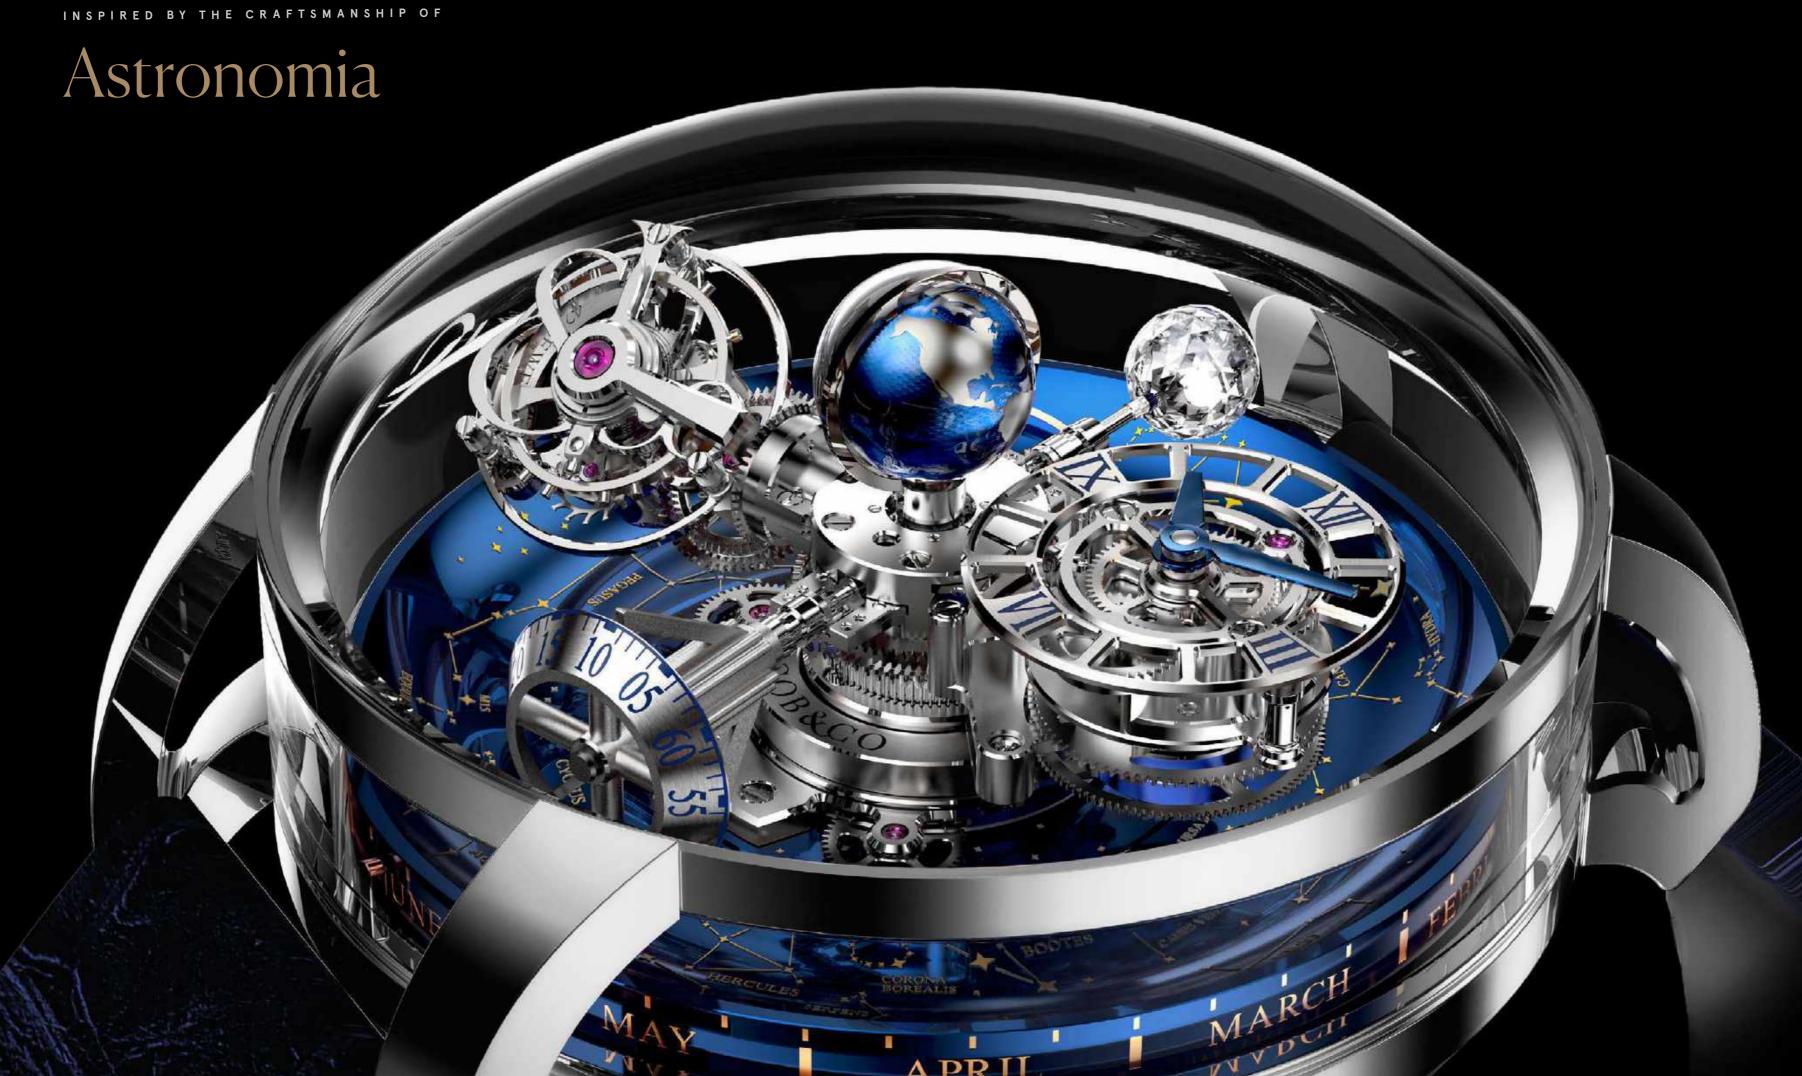

e Developer reserves the right to make any revisions whatsoever including for aesthetic purposes. 6. Calculation of suite area is measured as the area bounded by the centre line of demising or partition walls, and the exterior face of the corridor wall enclosing the adjoining unit. 7. Calculation of balcony area is measured as the area bounded by the centre line of demising or partition walls separating one unit from another unit, the outmost face of the enclosing guard and the external face of the adjoining balcony. 8. The units are measured at typical floor in the building. Columns may vary in size depending on the floor level. 9. For each unit type, unit sizes and details might be different and your sales and purchase agreement will contain the actual size of each specific unit.









## Astronomia Penthouse



#### **Upper Level**



Disclaimer: 1. All stated dimensions and services whether in relation to the building, common areas or individual units are subject to government and local authority approvals. Final dimensions and services will be stated in your sales and purchase agreement 2. All room dimensions are measured to structural elements and exclude wall finishes and construction tolerances. 3. All dimensions have been provided by our consultant architects. 4. All materials, dimensions and drawings are approximate. Information is subject to change without notice. 5. Actual suite area may vary from the stated area. Drawings are not to scale. The Developer reserves the right to make any revisions whatsoever including for aesthetic purposes.

6. Calculation of s