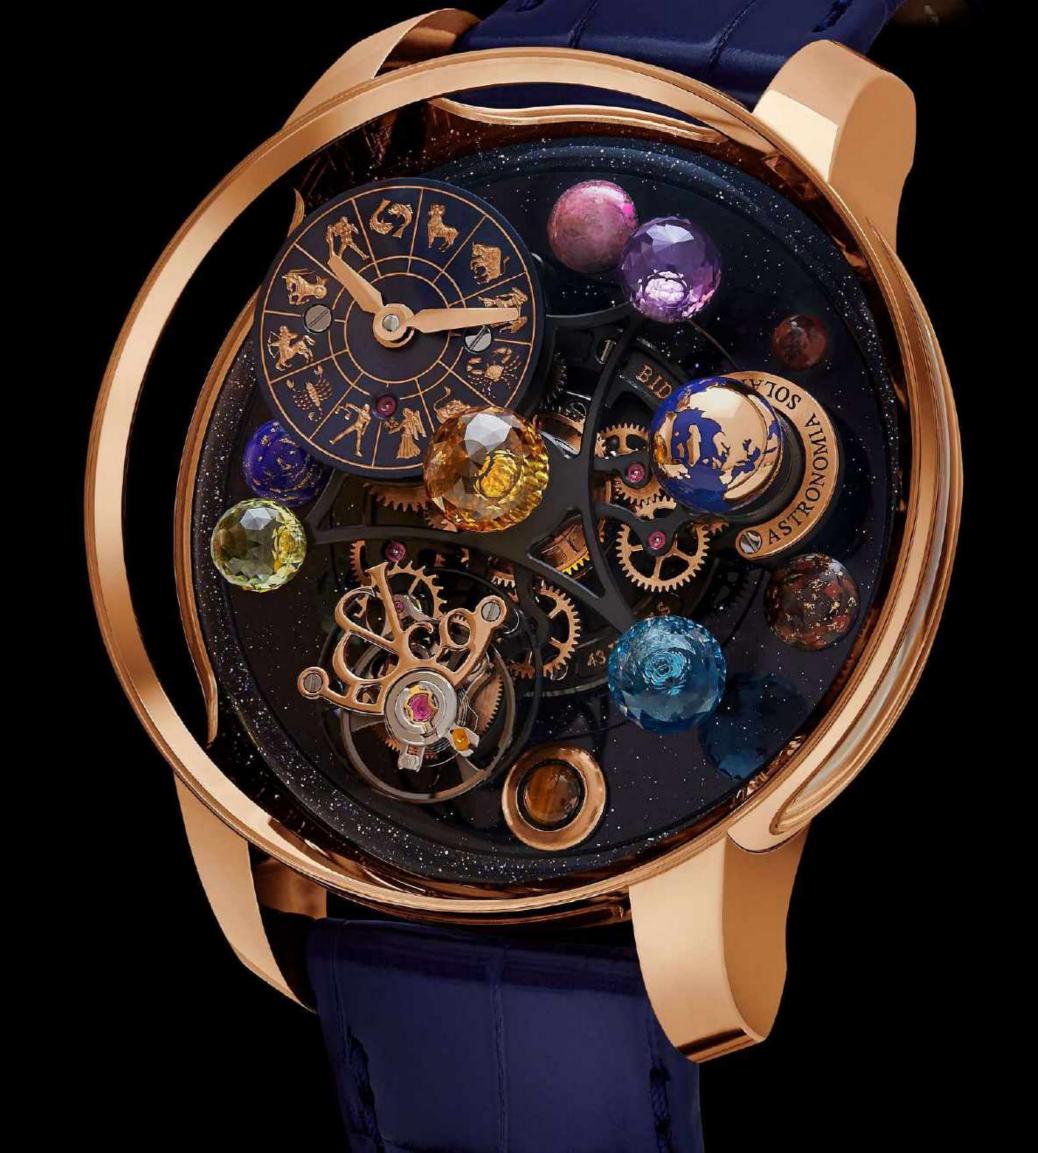

the centre line of demising or partition walls separating one unit from another unit, the outmost face of the enclosing guard and the external face of the adjoining balcony. 8. The units are measured at typical floor in the building. Columns may vary in size depending on the floor level. 9. For each unit type, unit sizes and details might be different and your sales and purchase agreement will contain the actual size of each specific unit.





# Billionaire



### Billionaire Penthouse



### Billionaire Penthouse

#### **Upper Level**



## Billionaire Penthouse





CROCODILE LEATHER +
BRUSHED BRASS + COLORED
HI - GLOSS MDF PANEL



STONE CALACATTA

MARBLE



HI - GLOSS MDF



BLACK EUCALYPTUS PARQUET



BRUSHED BRASS



SPECIALIZED TINTED









The Zenith of
Artistry and Opulence