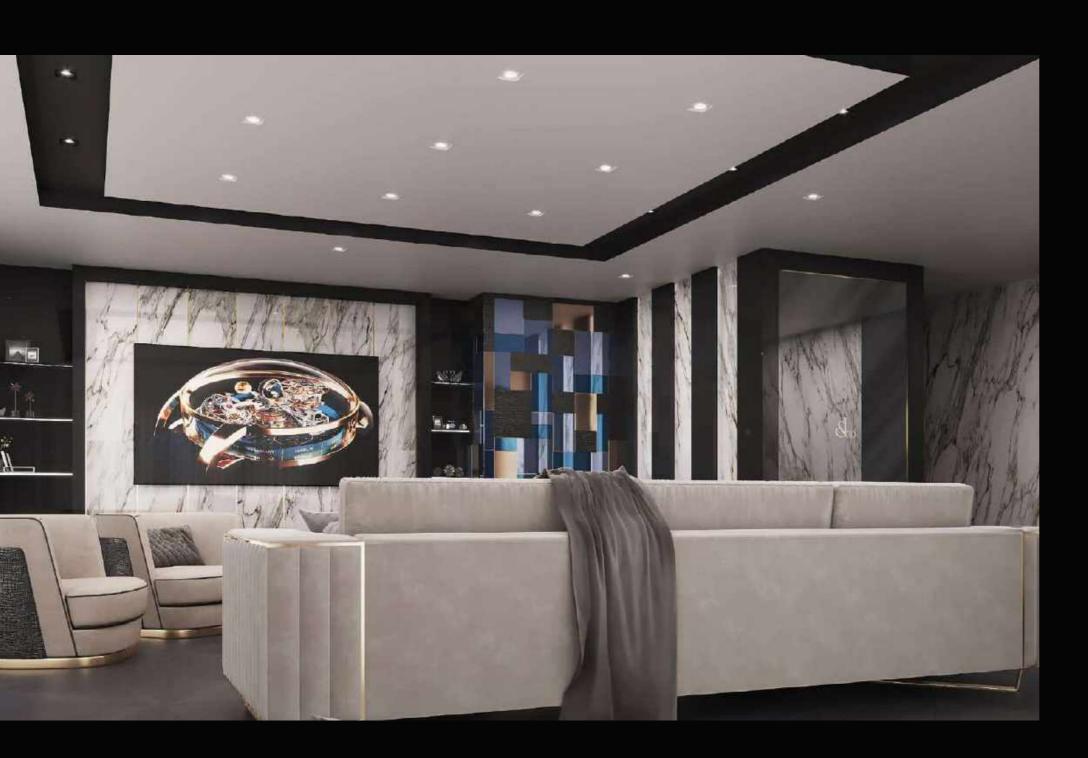

## Billionaire Penthouse

CROCODILE LEATHER +
BRUSHED BRASS + COLORED
HI - GLOSS MDF PANEL

STONE CALACATTA

MARBLE

HI - GLOSS MDF

BLACK EUCALYPTUS PARQUET

BRUSHED BRASS

SPECIALIZED TINTED