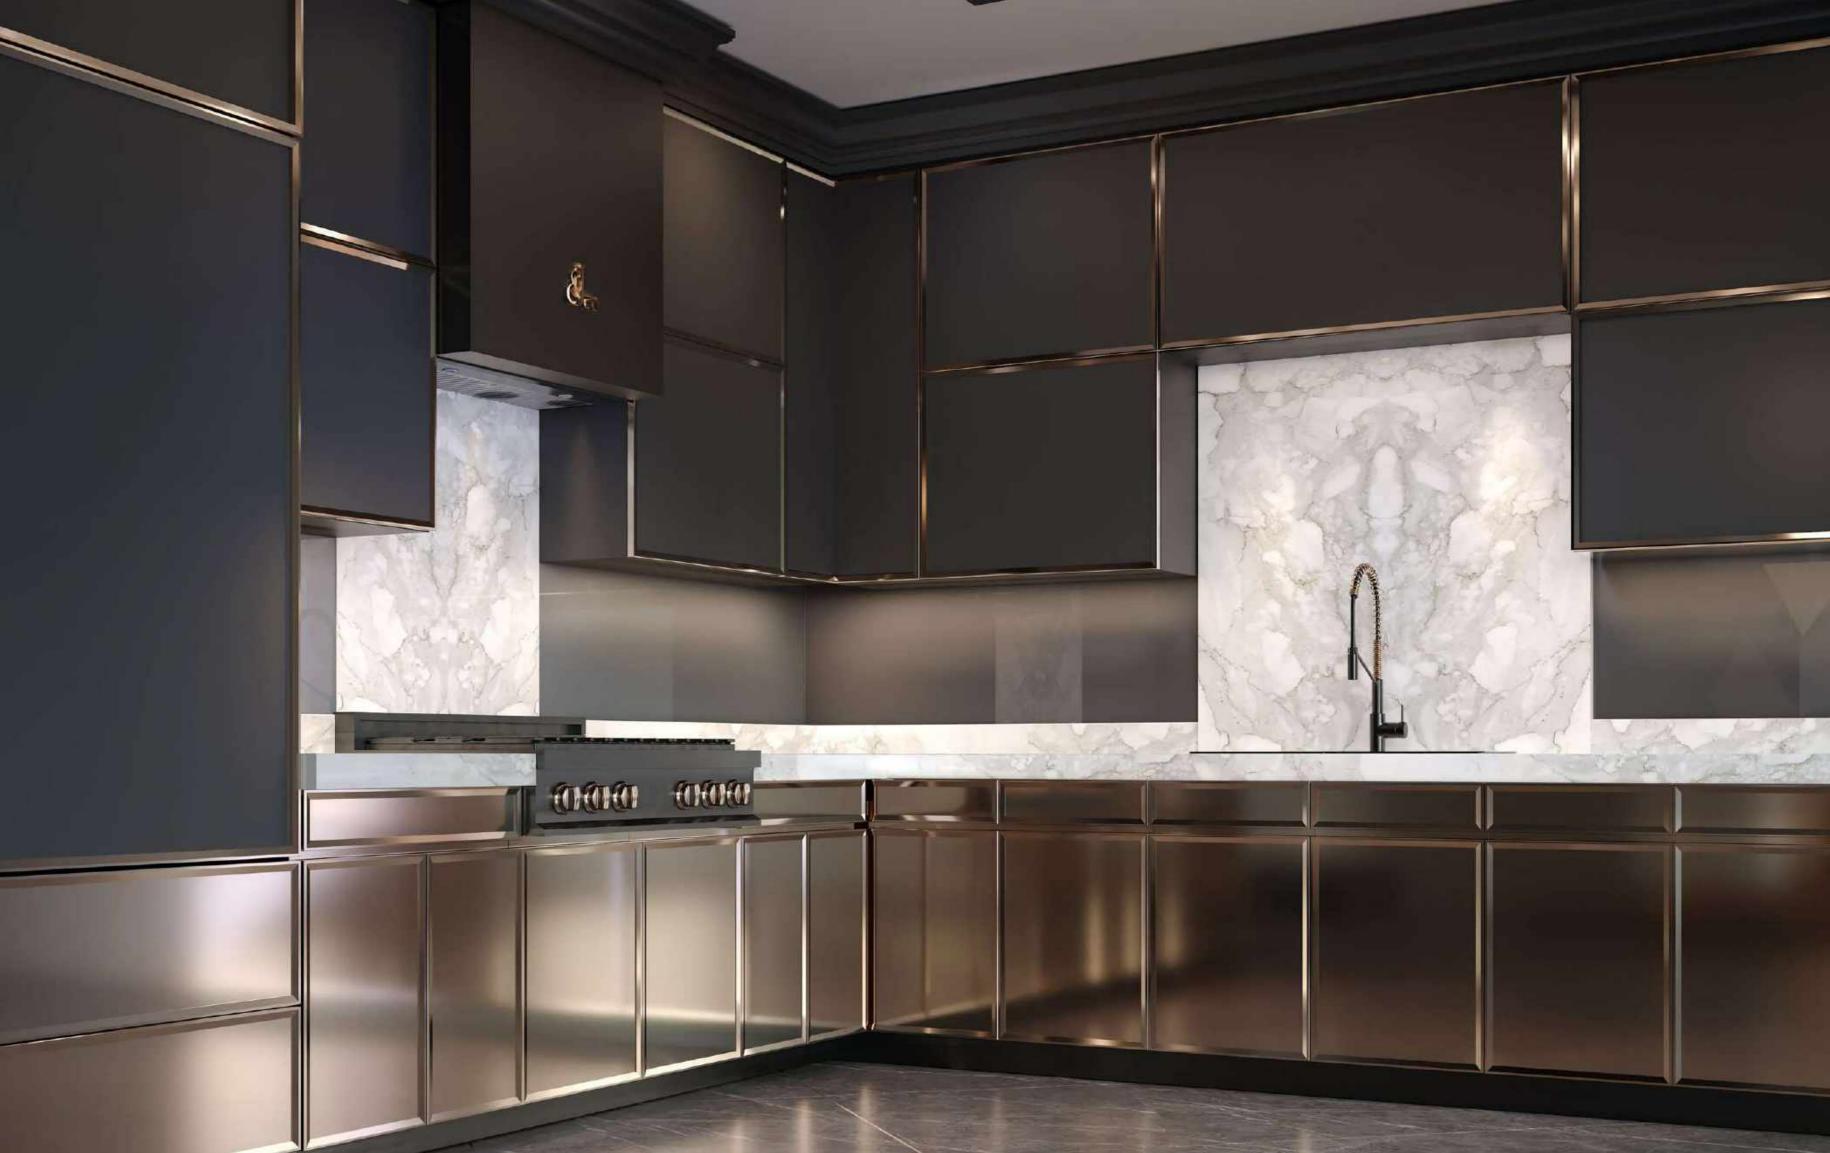

## Billionaire Penthouse

CROCODILE LEATHER +
BRUSHED BRASS + COLORED
HI - GLOSS MDF PANEL

STONE CALACATTA

MARBLE

HI - GLOSS MDF

BLACK EUCALYPTUS PARQUET

BRUSHED BRASS

SPECIALIZED TINTED