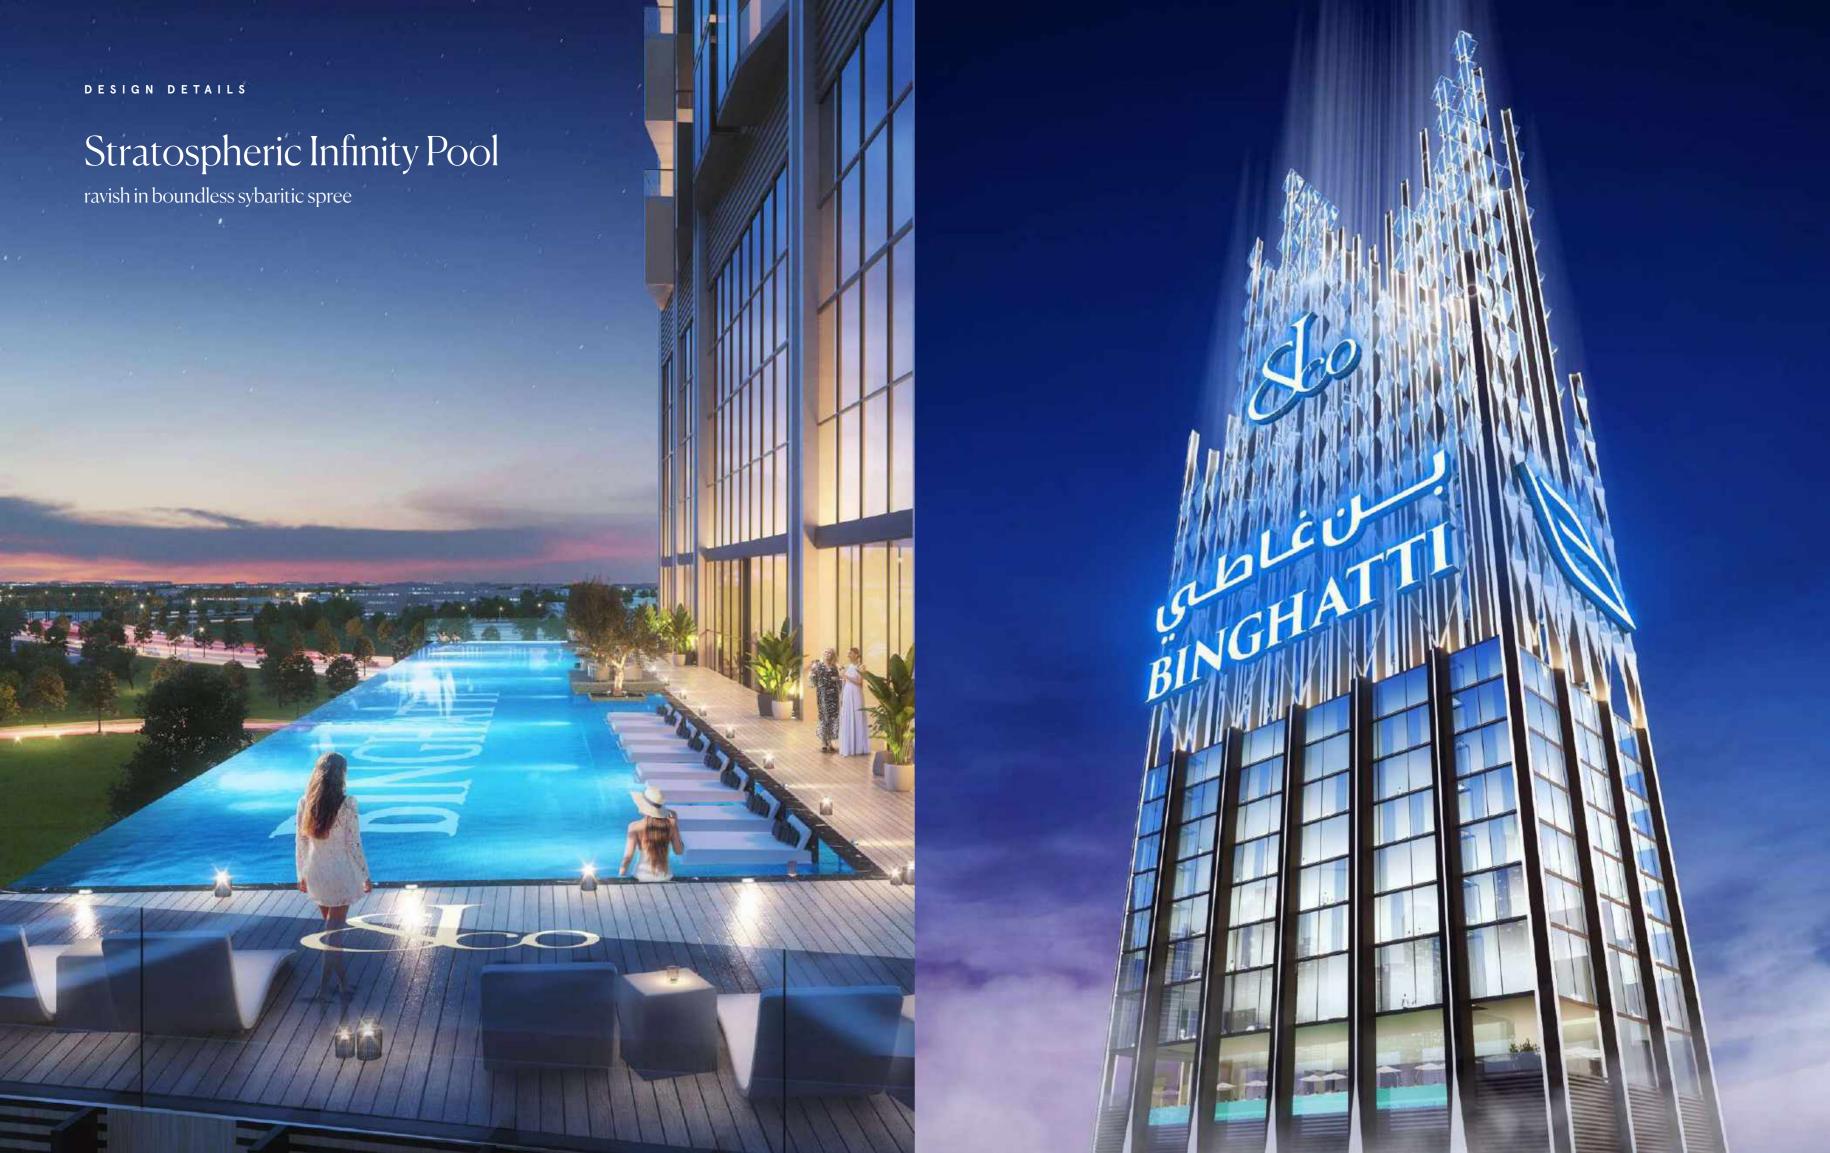

y area is measured as the area bounded by the centre line of demising or partition walls separating one unit from another unit, the outmost face of the enclosing guard and the external face of the adjoining balcony. 8. The units are measured at typical floor in the building. Columns may vary in size depending on the floor level. 9. For each unit type, unit sizes and details might be different and your sales and purchase agreement will contain the actual size of each specific unit.





# Billionaire



### Billionaire Penthouse



### Billionaire Penthouse

#### **Upper Level**



## Billionaire Penthouse





CROCODILE LEATHER +
BRUSHED BRASS + COLORED
HI - GLOSS MDF PANEL



STONE CALACATTA

MARBLE



HI - GLOSS MDF



BLACK EUCALYPTUS PARQUET



BRUSHED BRASS



SPECIALIZED TINTED









The Zenith of
Artistry and Opulence