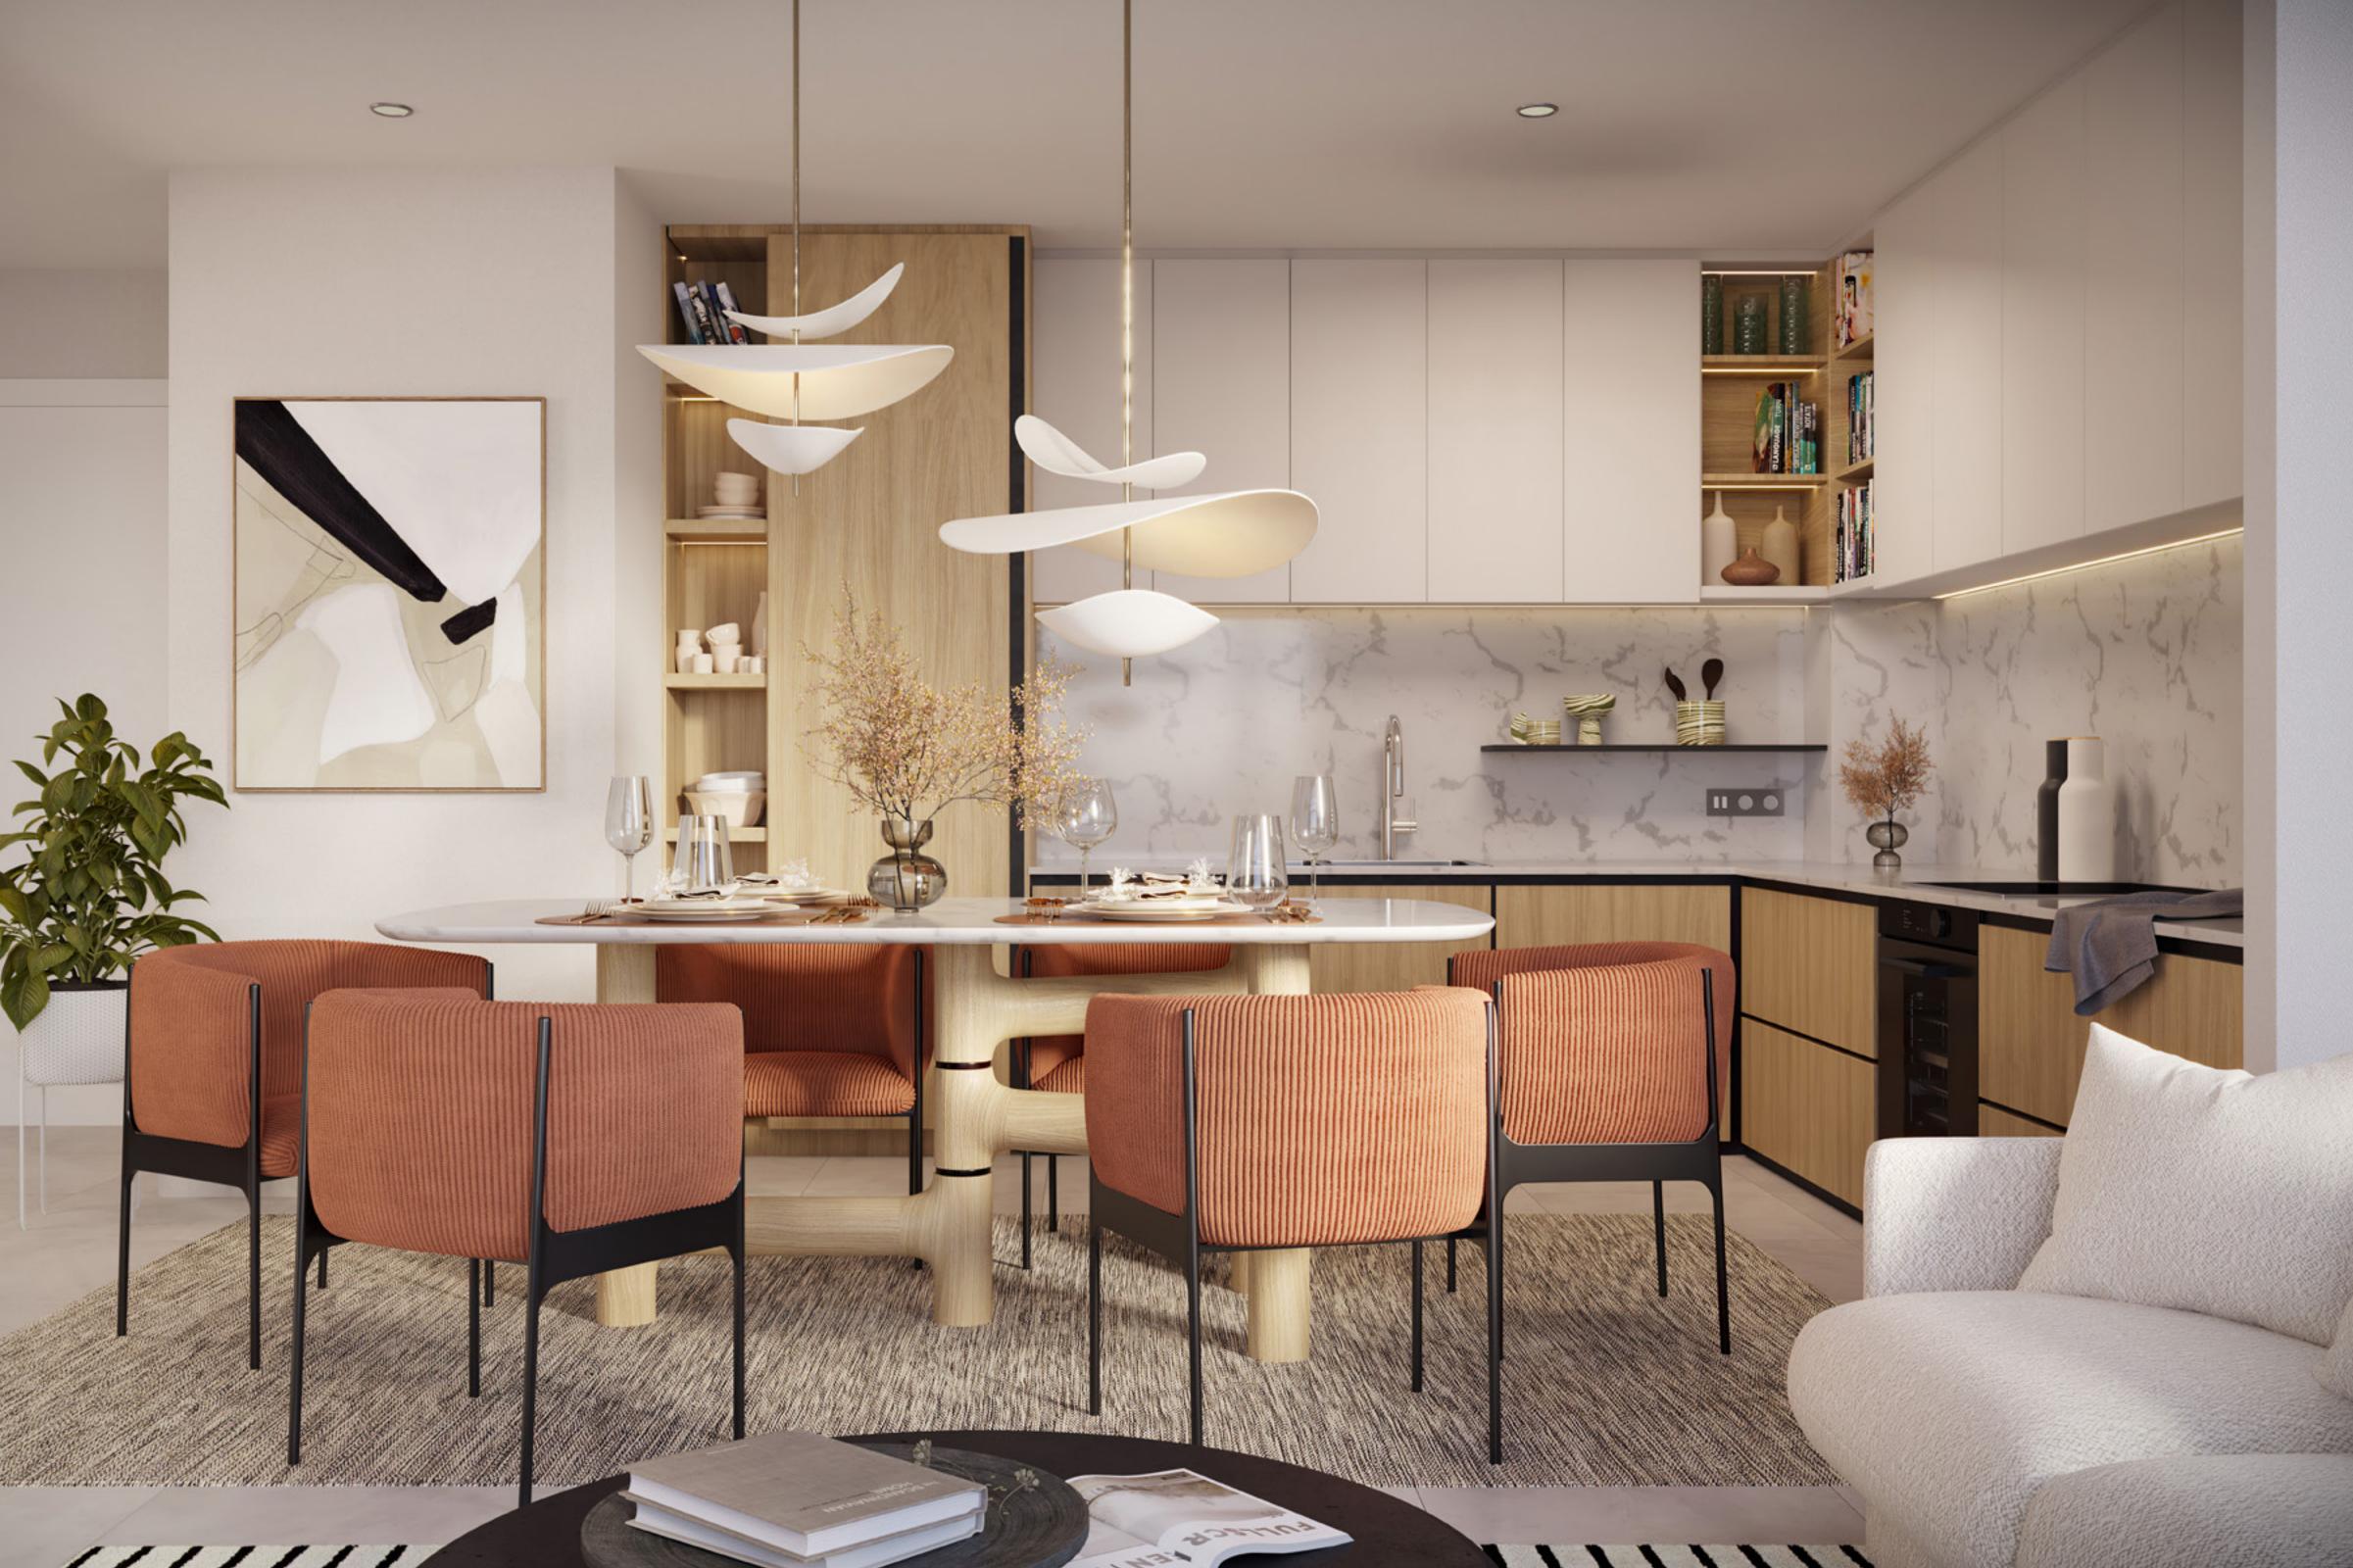

# THE EPITOME OF LUXURY

Entering the lobby, one is immediately immersed in a world of sophistication and hospitality. Stone, wall coverings, and wooden features combine to create an inviting and opulent setting ripe for an out-of-the-ordinary lifestyle. The interiors of the apartments and duplexes feature an open concept design typical of modern architecture, with an overall bright tone that works well with the sleek, minimalist style.

### INDULGENT INTERIORS

Prepare to be mesmerized by the architectural masterpiece that is Clearpoint. The buildings themselves are a testament to elegance and efficiency, with their sleek glass facades, captivating aluminium accents, and meticulous modern detailing. Each structure is meticulously crafted to create a visually stunning and timeless ensemble that effortlessly harmonizes with the surrounding natural beauty. Clearpoint seamlessly integrates into its environment, creating a symbiotic relationship between architectural innovation and the serenity of nature.