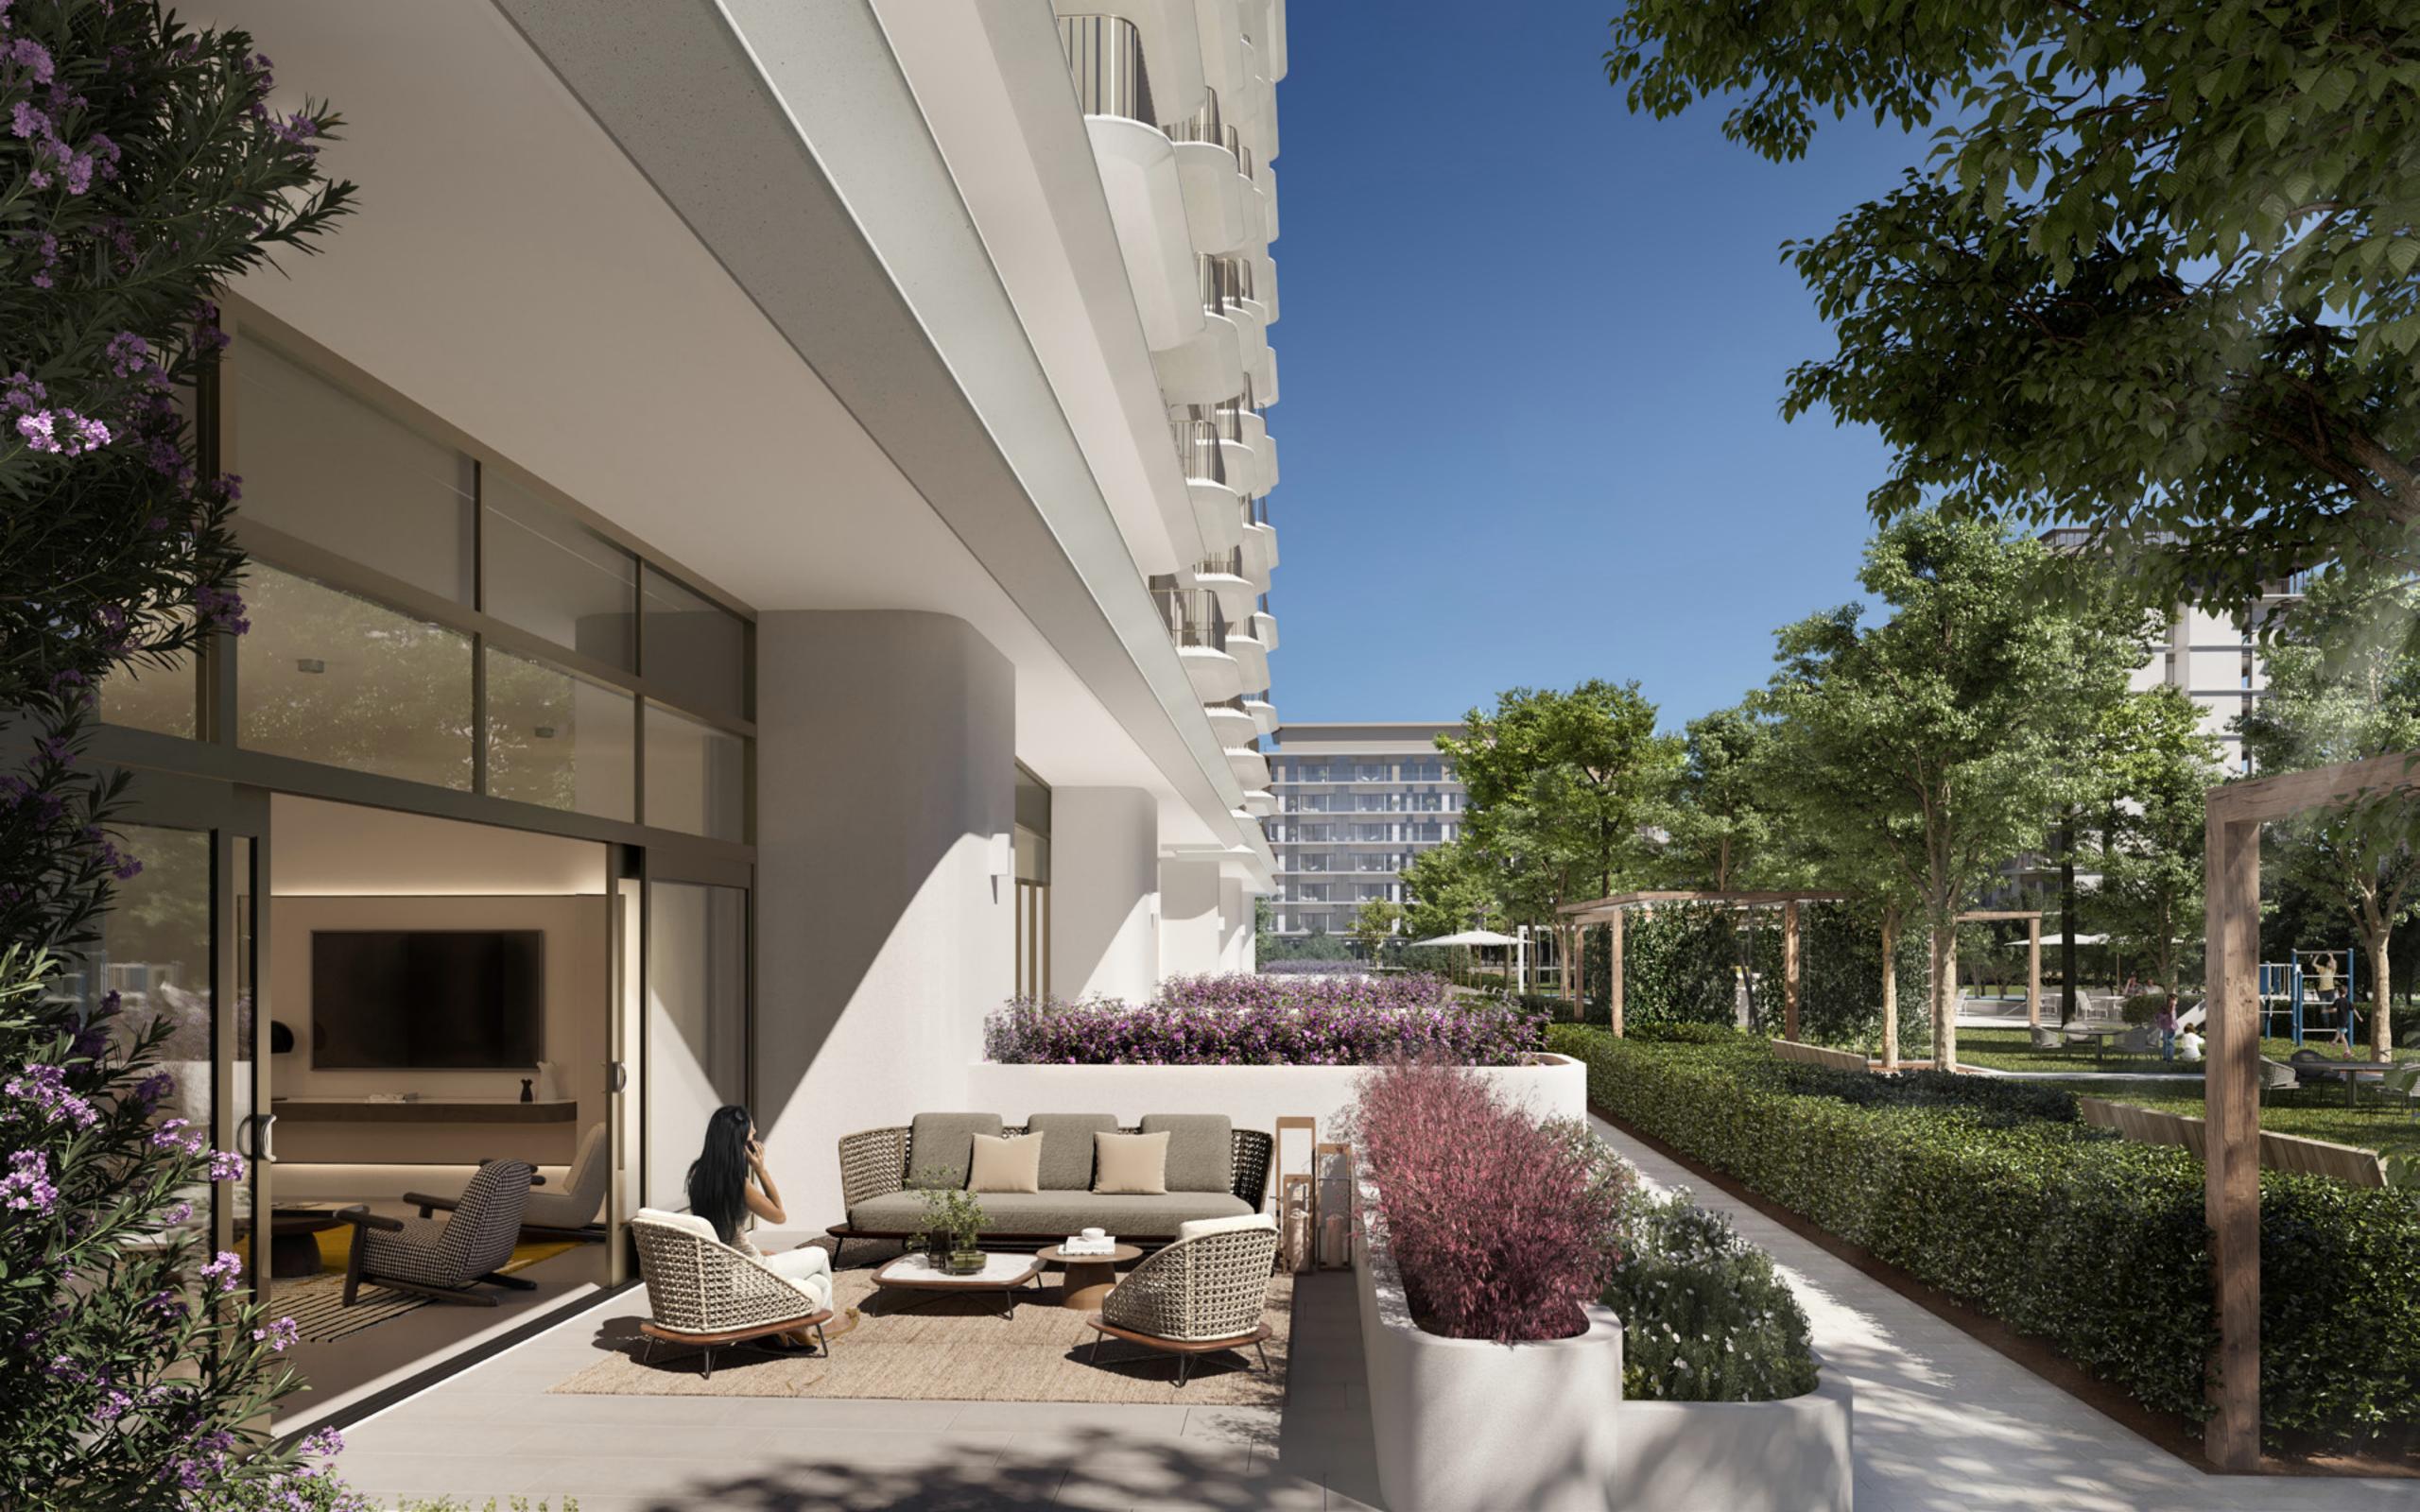

Nestled amidst Clearpoint is a lushly landscaped central podium, a hidden oasis that elegantly connects the buildings, inviting you to explore and unwind. Delight in the serenity of outdoor spaces adorned with tranquil pools, where every corner whispers of relaxation and rejuvenation. The ground floor welcomes you with secure parking, ensuring residents' convenience and peace of mind. As you ascend, the raised podium unfolds, adding a touch of sophistication that elevates your living experience to new heights.

## ELEVATED LUXURY AND LEISURE

Discover Clearpoint's exclusive collection of 1, 2, and 3-bedroom apartments that epitomize elegance and style. The strategically positioned 3-bedroom duplex units offer awe-inspiring views of the surrounding landscape. Each unit's bespoke design provides flexibility and adaptability, tailored to your unique preferences. Inside, you'll be enchanted by an abundance of natural light that flows through strategically placed windows, seamlessly blending indoor and outdoor spaces.

# LIVING SPACES

Each unit at Clearpoint is a masterpiece of design and functionality, offering an unparalleled living experience. One-bedroom units exude elegance with spacious living areas, an open kitchen adorned with sleek built-in cabinets, and a bedroom featuring built-in wardrobes. A master bedroom oasis greets you when you step into the 2-bedroom unit, complete with an en-suite bathroom, a walk-in wardrobe, and balcony access. The second bedroom provides built-in wardrobes, while the family bathroom offers convenience. Unparalleled grandeur is found in the 3-bedroom unit, with a master bedroom boasting an en-suite bathroom and balcony access, secondary bedrooms with built-in wardrobes, and a spacious living area.