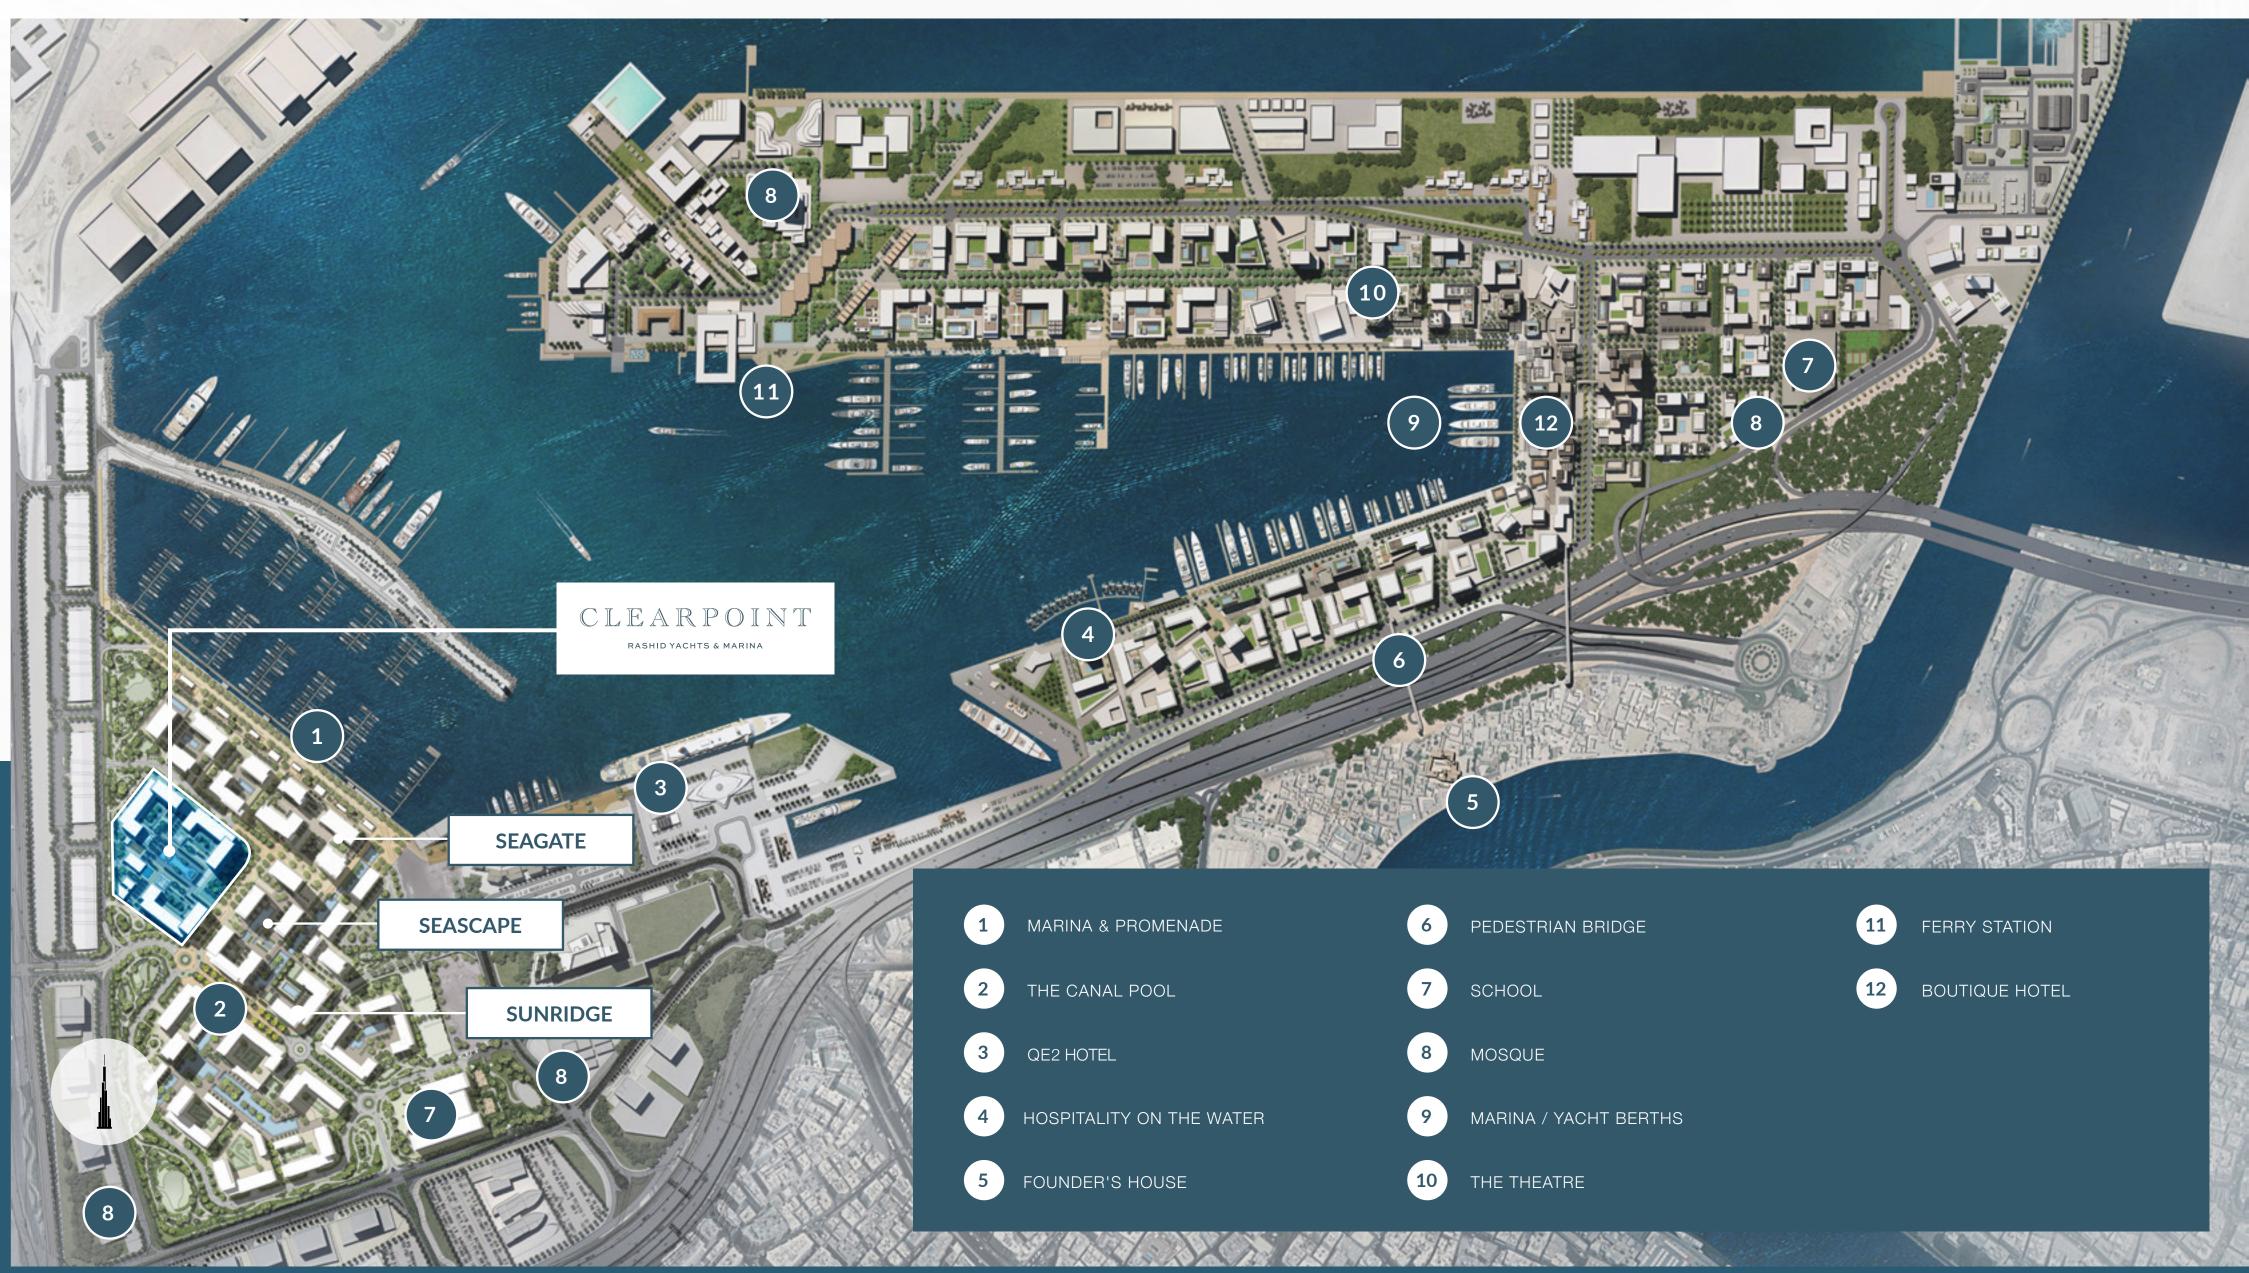

### THE HEART OF IT ALL

22 min from Downtown Dubai 20 min from Dubai Int'l Airport

| INA & PROMENADE       | 6  | PEDESTRI   |
|-----------------------|----|------------|
| CANAL POOL            | 7  | SCHOOL     |
| HOTEL                 | 8  | MOSQUE     |
| PITALITY ON THE WATER | 9  | MARINA / ` |
| IDER'S HOUSE          | 10 | THE THEA   |

Generous Promenades

Hospitality on The Water

Signature Hotels

QE2 Hotel

Retail & Dining Options

World-Class Superyacht Marina

02

The new Marina at Rashid Yachts & Marina offers convenient, hassle-free access to Dubai, accommodating 430 wet berths for yachts up to 100m long with a range of flexible berthing options, from a single night through to seasonal and annual stays. You will benefit from the Marina's state-of-the-art facilities, an expert, multilingual marina team offering yacht assistance around the clock, and a host of amenities and services you will find at your disposal.

22 min from Al Sabkha Gold Souq 32 min from Dubai Marina

During the day or long after the sun dips beyond the sea's horizon, the Promenade is the essence of the Marina's thriving life with a rich variety of dining options and an eclectic selection of stylish shops that will accommodate your every need.