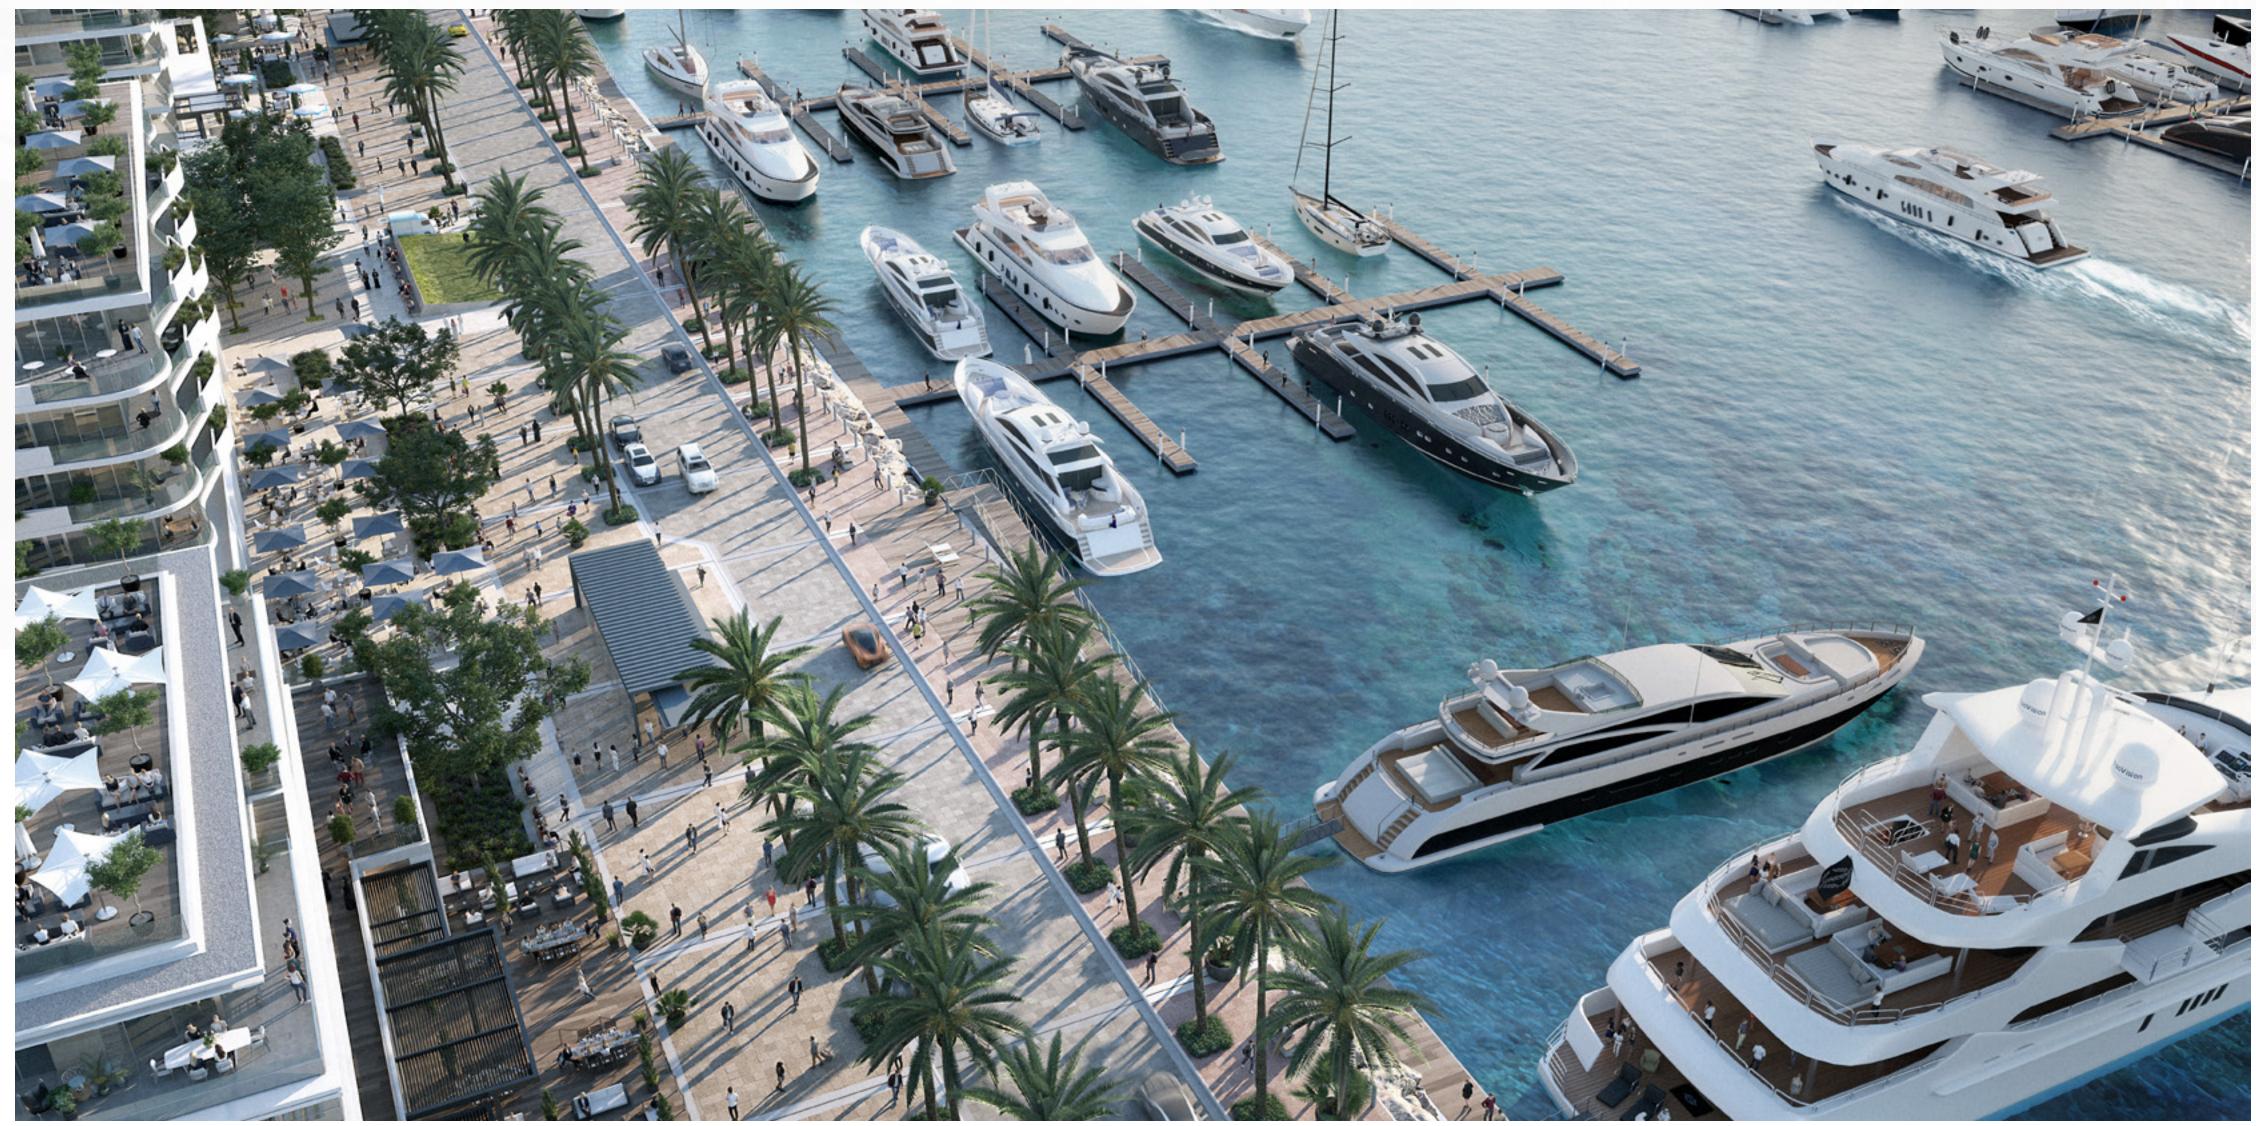

Generous Promenades

Hospitality on The Water

Signature Hotels

QE2 Hotel

Retail & Dining Options

World-Class Superyacht Marina

02

The new Marina at Rashid Yachts & Marina offers convenient, hassle-free access to Dubai, accommodating 430 wet berths for yachts up to 100m long with a range of flexible berthing options, from a single night through to seasonal and annual stays. You will benefit from the Marina's state-of-the-art facilities, an expert, multilingual marina team offering yacht assistance around the clock, and a host of amenities and services you will find at your disposal.

# WORLD-CLASS SUPERYACHT HUB

| Downtown Dubai      | Al Sabkha Gold Souq |
|---------------------|---------------------|
| Dubai Mall          | Dubai Museum        |
| Dubai Int'l Airport | Heritage Village    |

### A THRIVING PROMENADE

When it comes to retail therapy, nobody does it better than Dubai. The nearby Downtown Dubai is a famous shopping district in Dubai, and it is filled with hip stores that cater to your every whim. Restaurants, cafes, and lounges are available at Rashid Yachts & Marina's Promenade, whereas in Dubai's downtown, you'll find the city's best restaurants and nightlife options, all within easy walking distance.