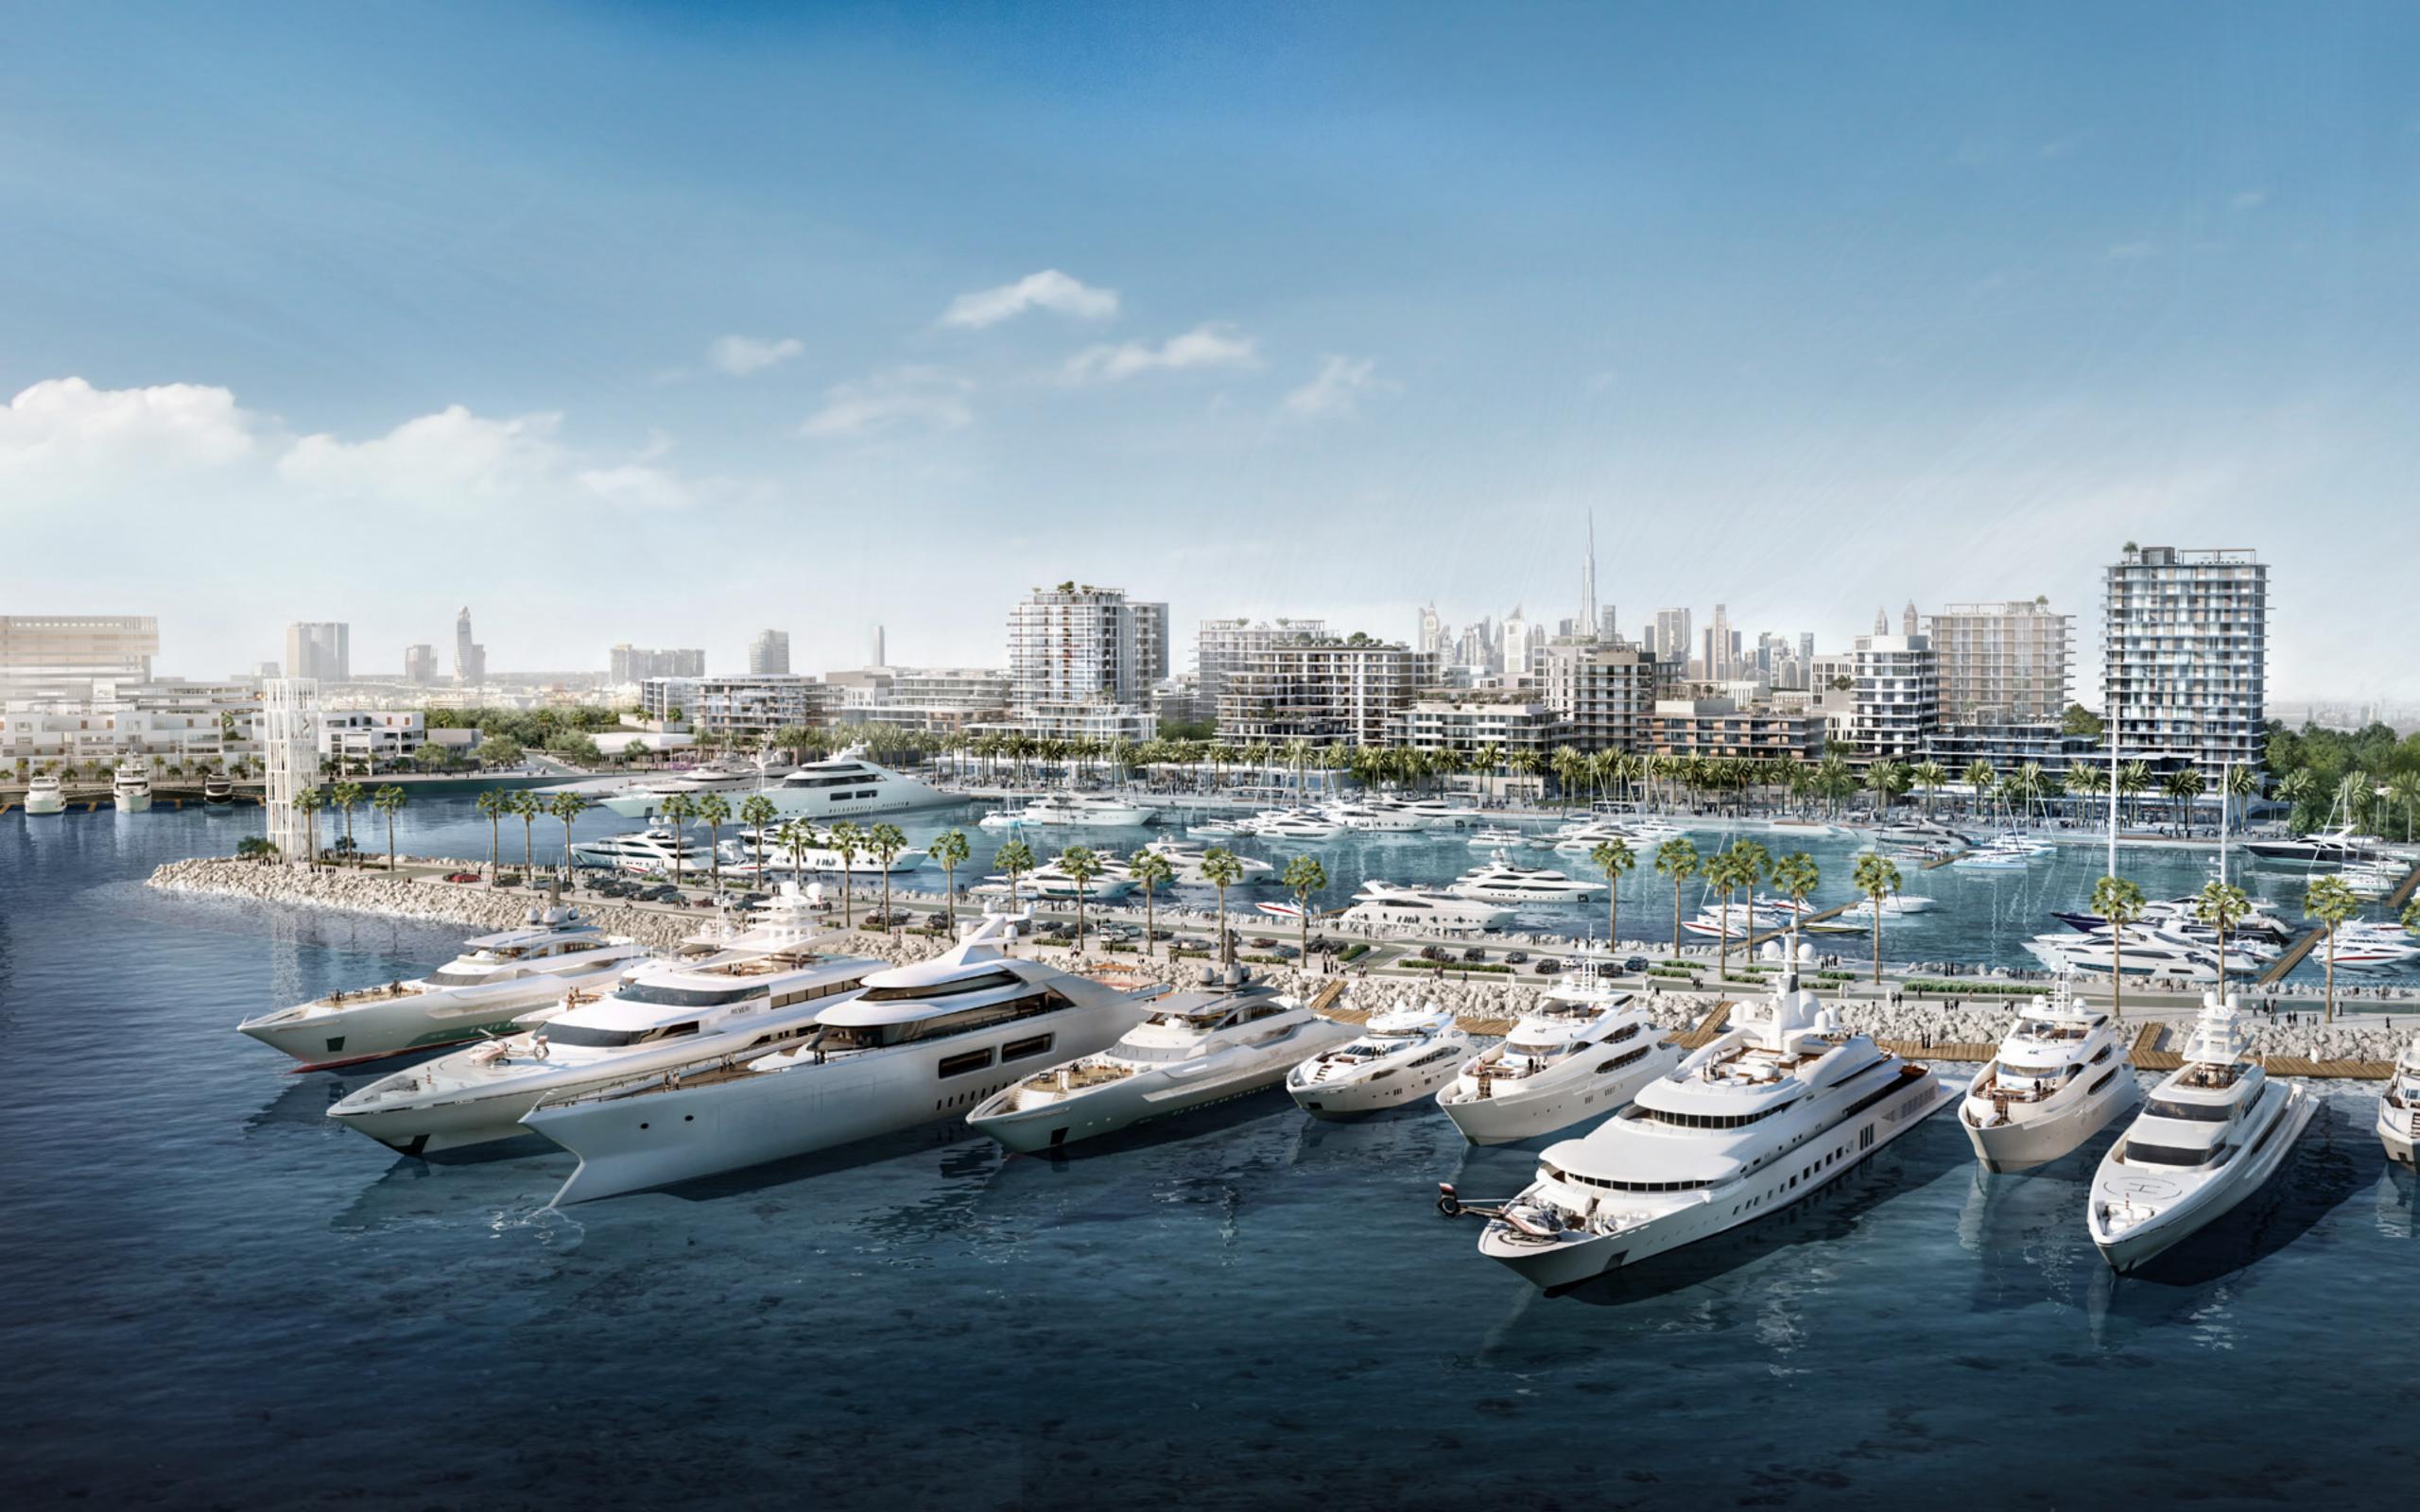

Generous Promenades

Hospitality on The Water

Signature Hotels

QE2 Hotel

Retail & Dining Options

World-Class Superyacht Marina

02

The new Marina at Rashid Yachts & Marina offers convenient, hassle-free access to Dubai, accommodating 430 wet berths for yachts up to 100m long with a range of flexible berthing options, from a single night through to seasonal and annual stays. You will benefit from the Marina's state-of-the-art facilities, an expert, multilingual marina team offering yacht assistance around the clock, and a host of amenities and services you will find at your disposal.

# WORLD-CLASS SUPERYACHT HUB

| Downtown Dubai      | Al Sabkha Gold Souq |
|---------------------|---------------------|
| Dubai Mall          | Dubai Museum        |
| Dubai Int'l Airport | Heritage Village    |