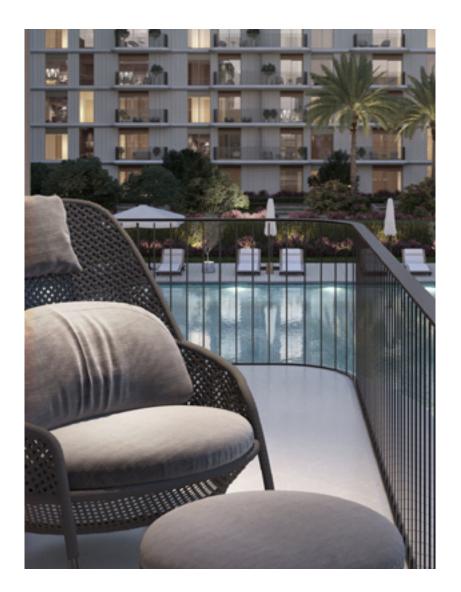

### ESCAPE TO PARADISE

Situated amidst lush green pockets on three sides, Clearpoint offers a serene and idyllic setting. Stroll through the enchanting Pocket Park at the Heart of the community or take a leisurely walk to the exquisite Canal Pool. With its proximity to the bustling Central Avenue and a short distance from the captivating Marina Promenade, Clearpoint ensures that you are always at the centre of it all. As you gaze out from your residential haven, you'll be captivated by the mesmerizing views of the Marina and the iconic Dubai Downtown skyline.

Nestled amidst Clearpoint is a lushly landscaped central podium, a hidden oasis that elegantly connects the buildings, inviting you to explore and unwind. Delight in the serenity of outdoor spaces adorned with tranquil pools, where every corner whispers of relaxation and rejuvenation. The ground floor welcomes you with secure parking, ensuring residents' convenience and peace of mind. As you ascend, the raised podium unfolds, adding a touch of sophistication that elevates your living experience to new heights.