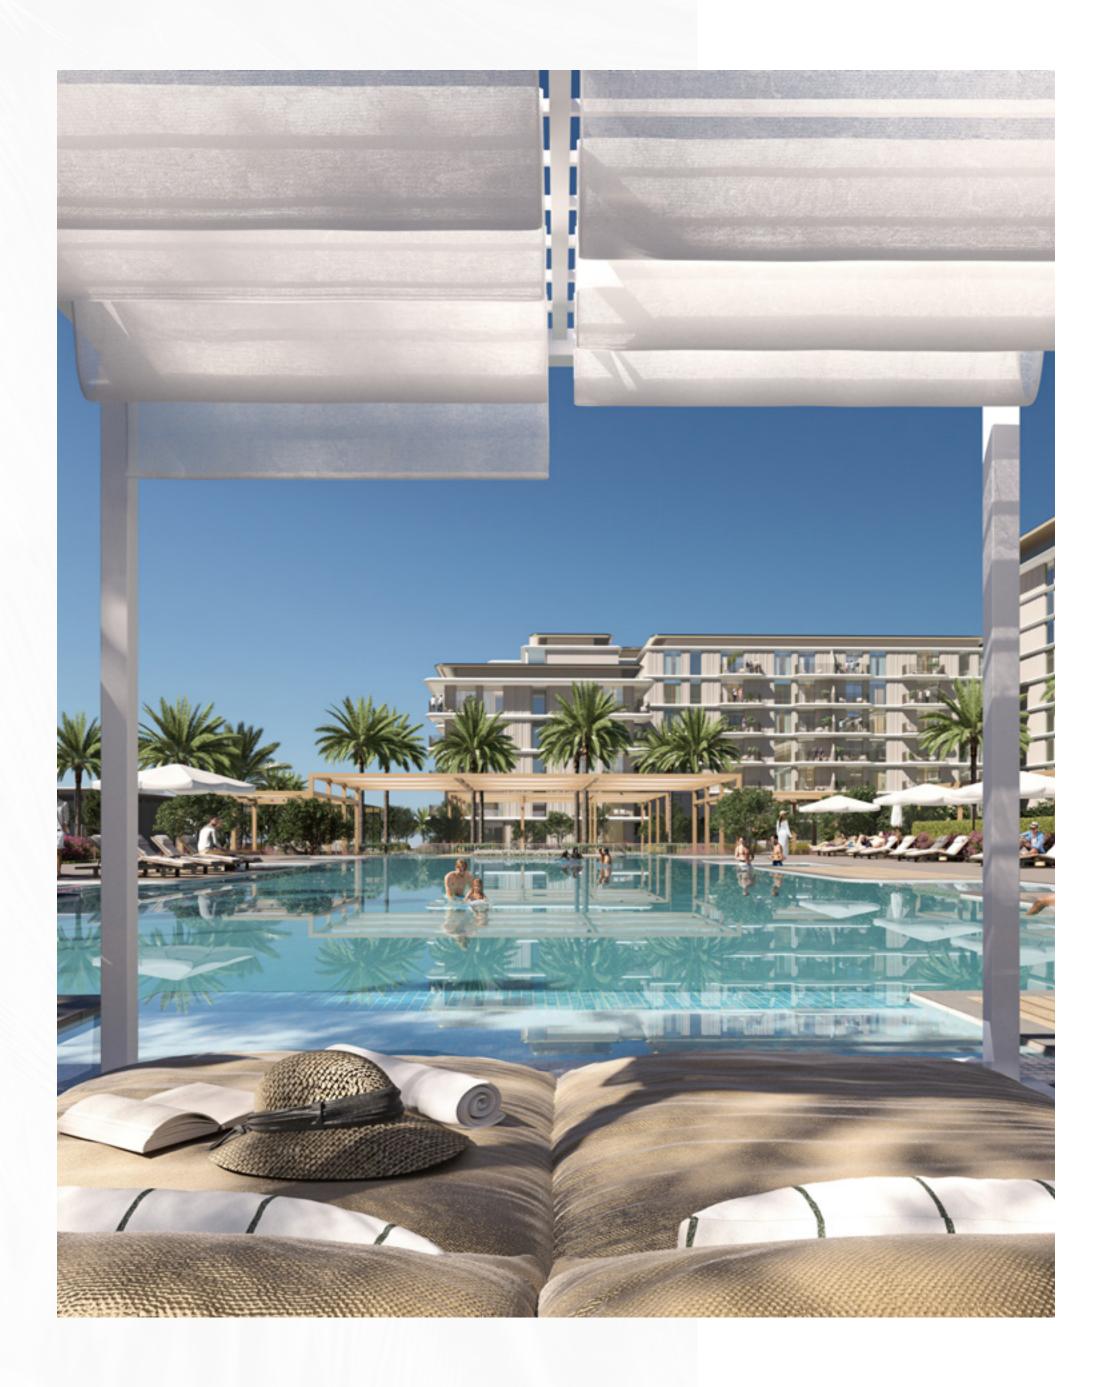

### ESCAPE TO PARADISE

Situated amidst lush green pockets on three sides, Clearpoint offers a serene and idyllic setting. Stroll through the enchanting Pocket Park at the Heart of the community or take a leisurely walk to the exquisite Canal Pool. With its proximity to the bustling Central Avenue and a short distance from the captivating Marina Promenade, Clearpoint ensures that you are always at the centre of it all. As you gaze out from your residential haven, you'll be captivated by the mesmerizing views of the Marina and the iconic Dubai Downtown skyline.

#### CLEARPOINT

RASHID YACHTS & MARINA

1 Marina Promenade

- 3 Seascape
- 4 Burj View axis / Canal Pool
- 5 High Street (Local Shops & Cafe's)
- 6 Marina
- 7 Sunridge

7

| The Canal Pool | Swimming Pool               |
|----------------|-----------------------------|
| Community Park | Boardwalk Promenade         |
| Gym            | Tennis Courts               |
| A Nursery      | $\frac{3}{3}$ Barbeque Area |