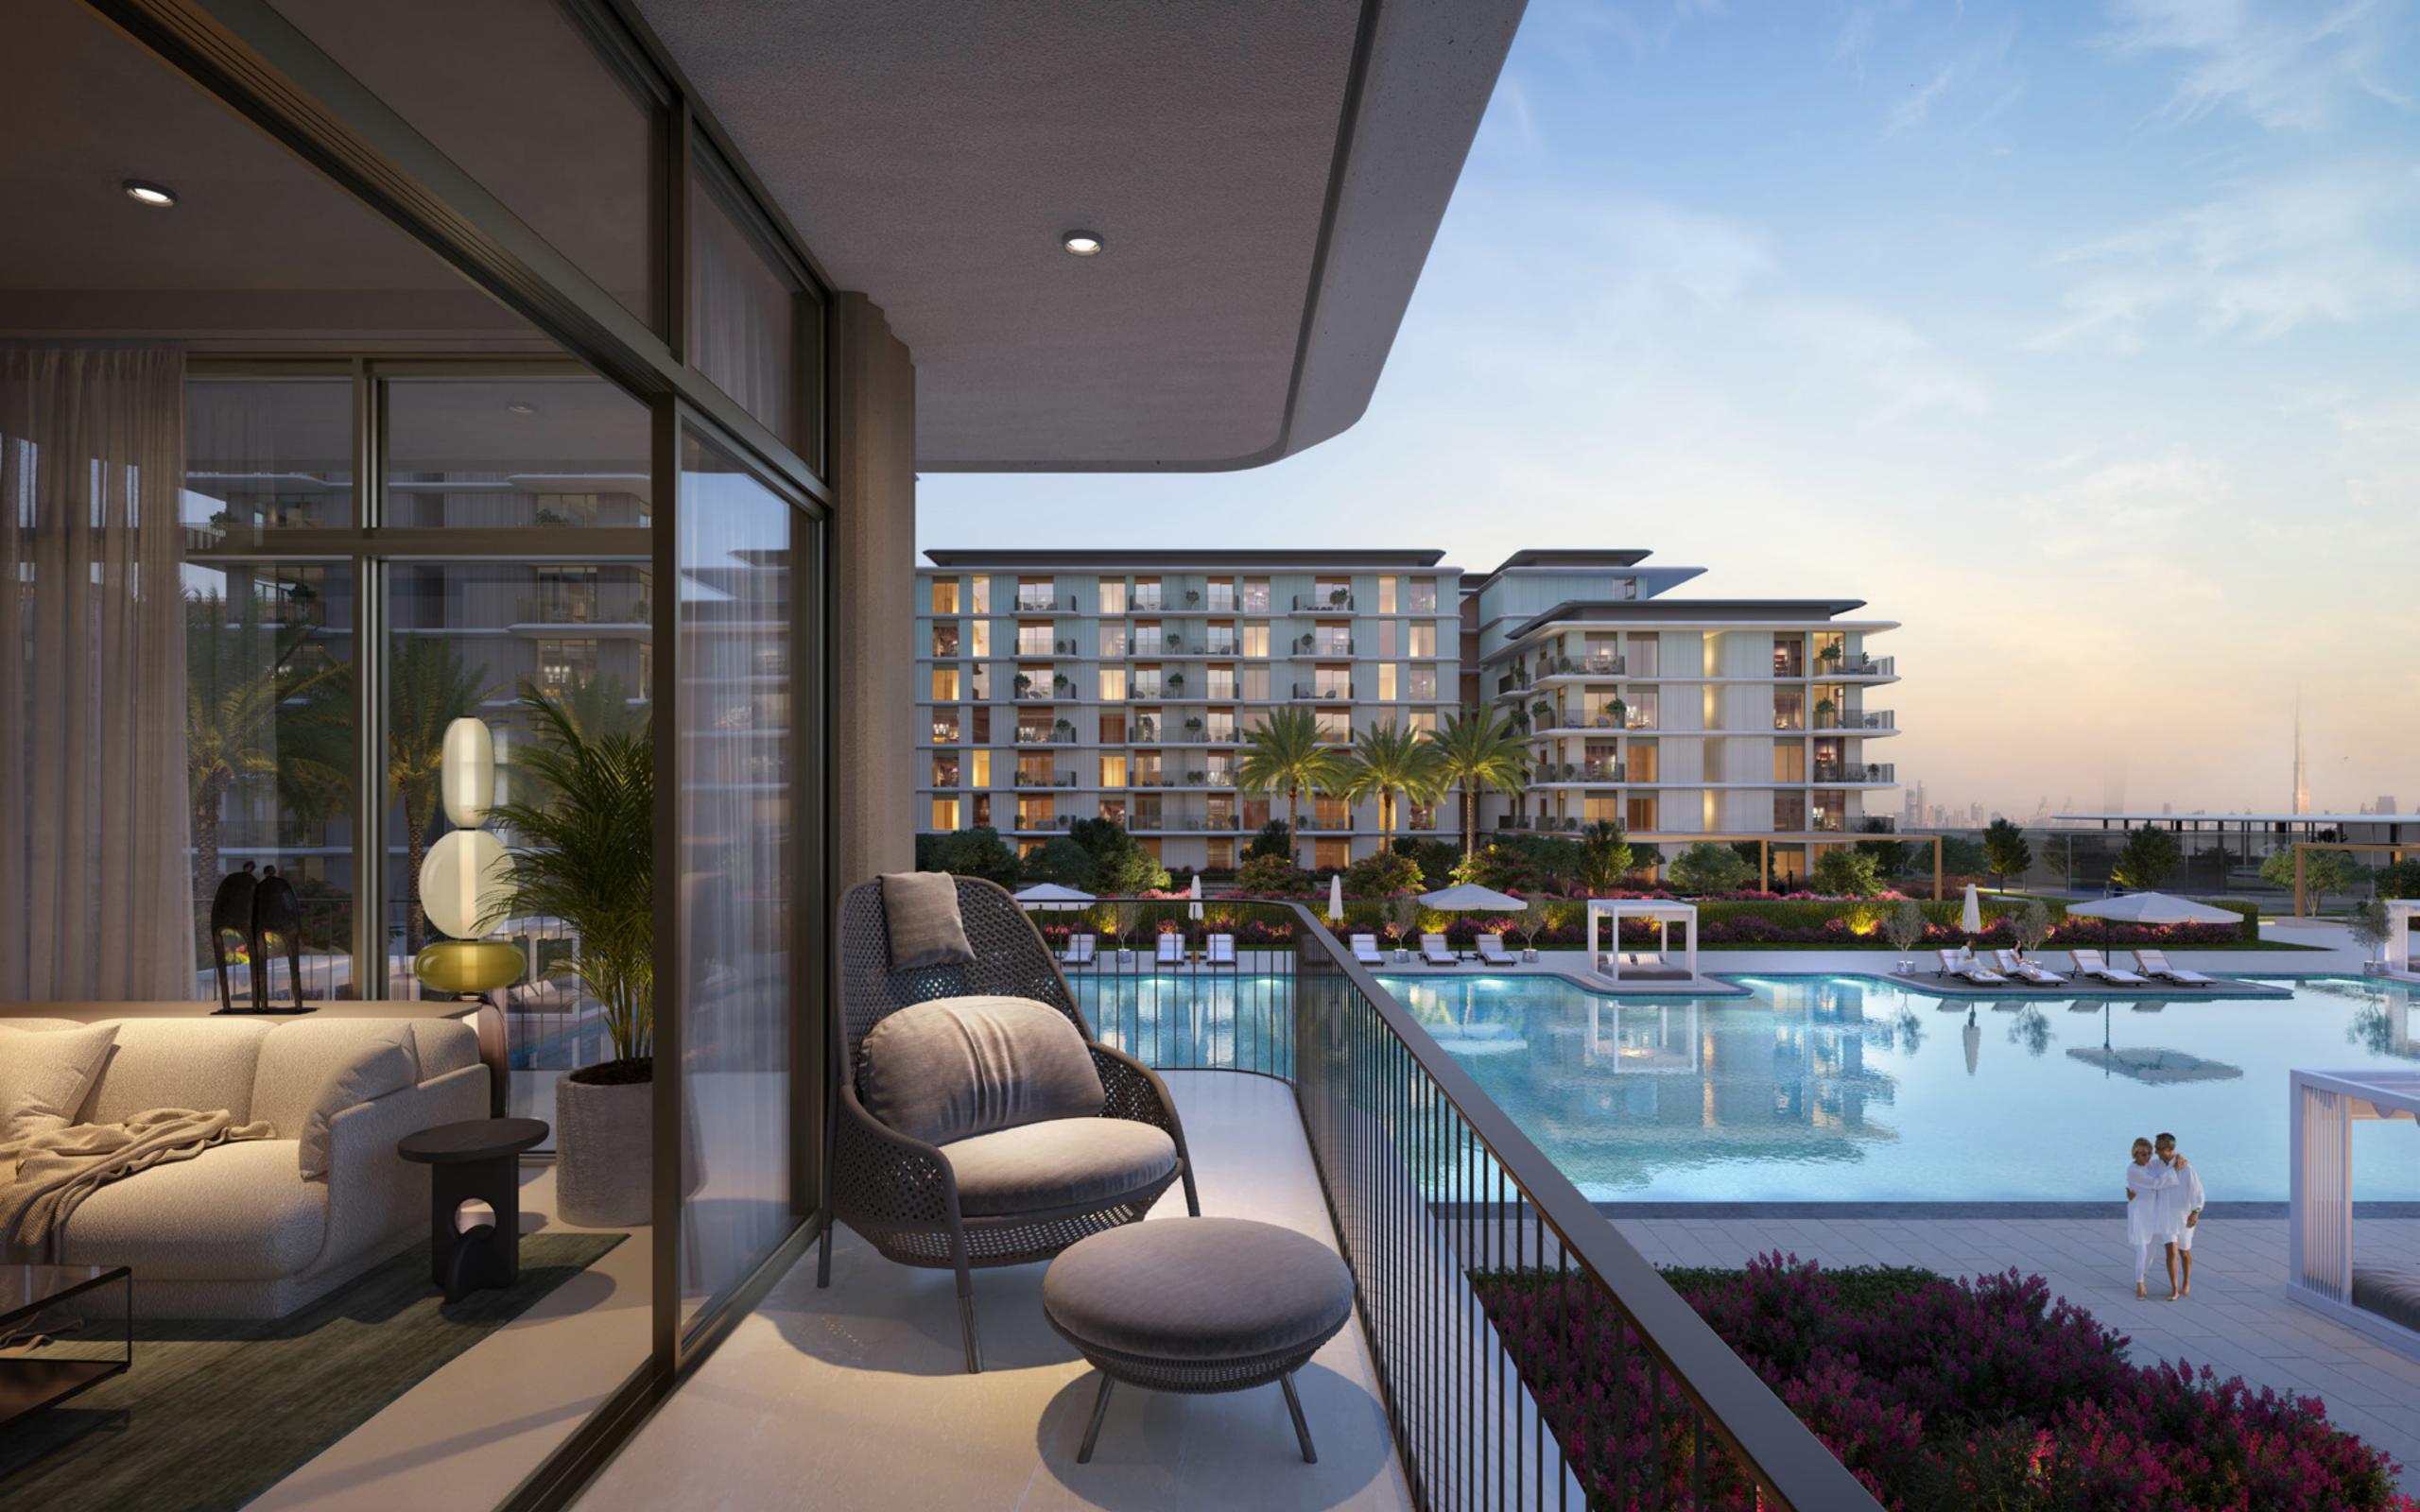

Nestled amidst Clearpoint is a lushly landscaped central podium, a hidden oasis that elegantly connects the buildings, inviting you to explore and unwind. Delight in the serenity of outdoor spaces adorned with tranquil pools, where every corner whispers of relaxation and rejuvenation. The ground floor welcomes you with secure parking, ensuring residents' convenience and peace of mind. As you ascend, the raised podium unfolds, adding a touch of sophistication that elevates your living experience to new heights.

## ELEVATED LUXURY AND LEISURE

Discover Clearpoint's exclusive collection of 1, 2, and 3-bedroom apartments that epitomize elegance and style. The strategically positioned 3-bedroom duplex units offer awe-inspiring views of the surrounding landscape. Each unit's bespoke design provides flexibility and adaptability, tailored to your unique preferences. Inside, you'll be enchanted by an abundance of natural light that flows through strategically placed windows, seamlessly blending indoor and outdoor spaces.

# THOUGHTFUL LAYOUTS

Discover opulence and grandeur in the duplex units of Clearpoint. Master bedrooms become luxurious sanctuaries with en-suite bathrooms and walk-in wardrobes, inviting you to indulge in ultimate luxury. Enjoy stunning views from generous terraces while additional bedrooms offer personalized spaces. The living areas seamlessly connect to the terrace, creating an elegant flow. Open kitchens, adorned with top-ofthe-line appliances, become culinary sanctuaries, while ample storage options cater to your every need.