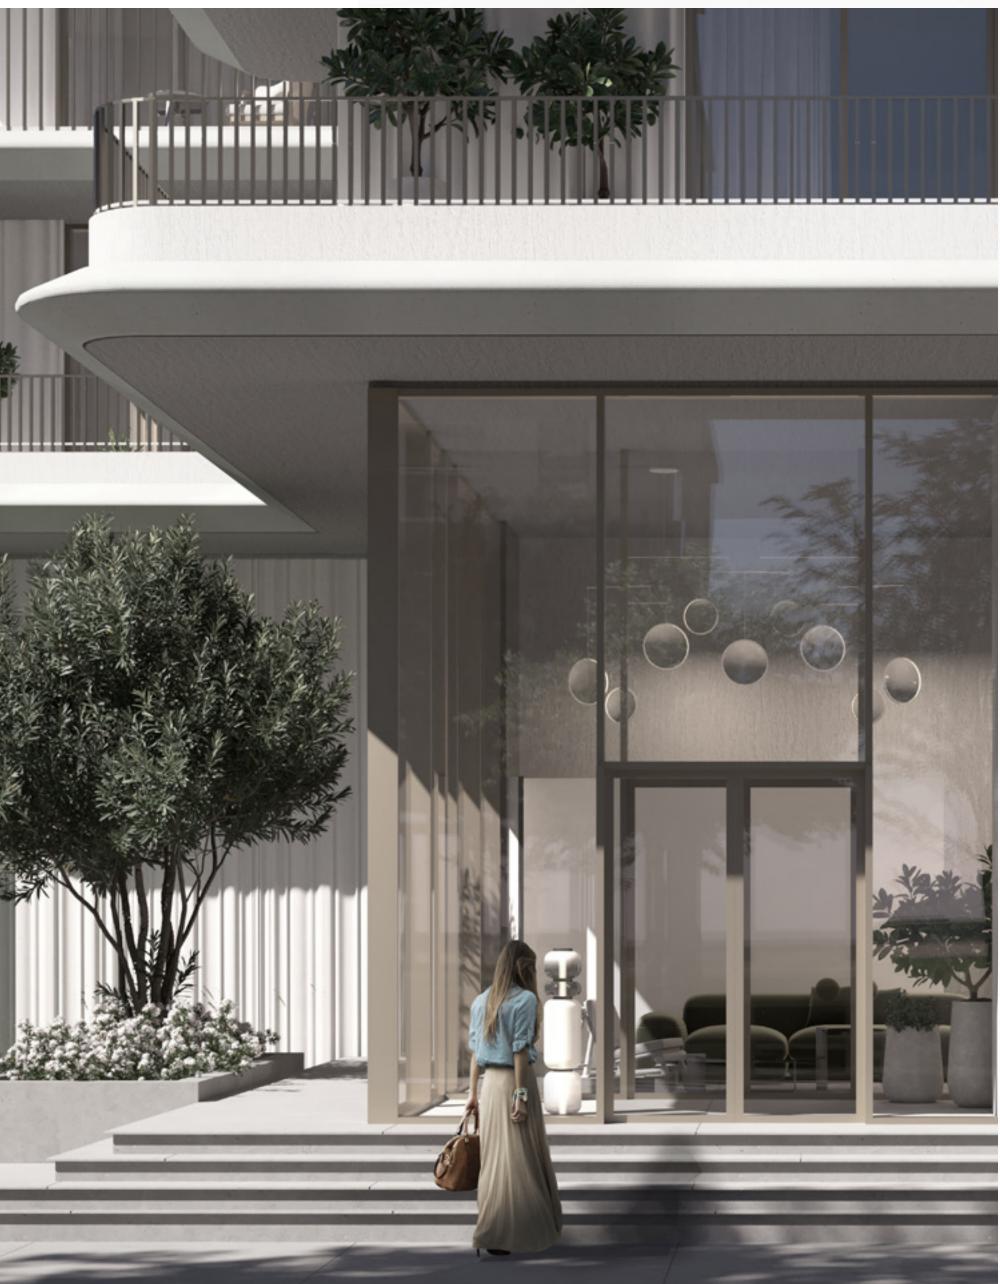

# THE EPITOME OF LUXURY

Entering the lobby, one is immediately immersed in a world of sophistication and hospitality. Stone, wall coverings, and wooden features combine to create an inviting and opulent setting ripe for an out-of-the-ordinary lifestyle. The interiors of the apartments and duplexes feature an open concept design typical of modern architecture, with an overall bright tone that works well with the sleek, minimalist style.

### INDULGENT INTERIORS

Prepare to be mesmerized by the architectural masterpiece that is Clearpoint. The buildings themselves are a testament to elegance and efficiency, with their sleek glass facades, captivating aluminium accents, and meticulous modern detailing. Each structure is meticulously crafted to create a visually stunning and timeless ensemble that effortlessly harmonizes with the surrounding natural beauty. Clearpoint seamlessly integrates into its environment, creating a symbiotic relationship between architectural innovation and the serenity of nature.