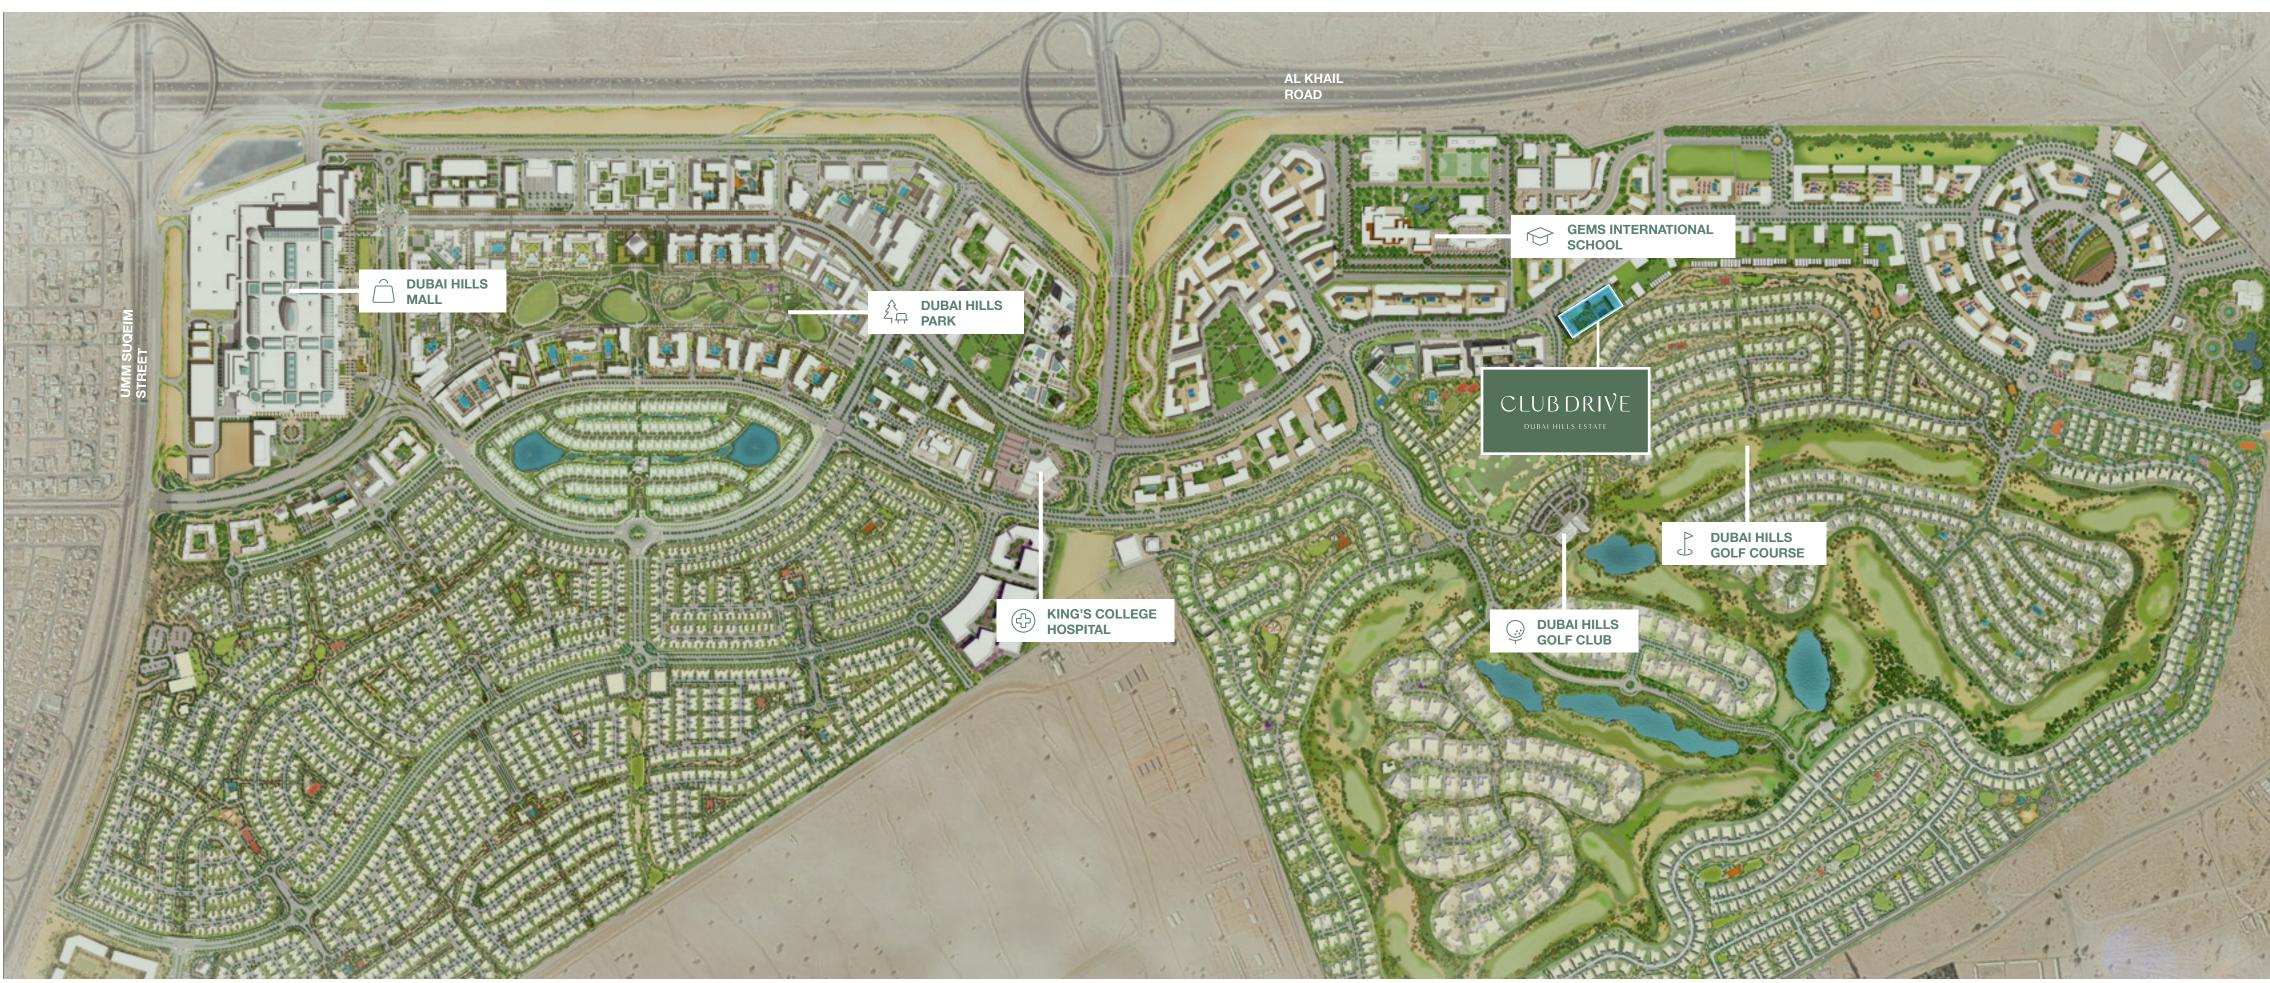

### Opulent city living

This green, family-centric area, rich in simplicity and elegance, effortlessly connects residents to conveniences. Situated along the Northern Boulevard, Club Drive is a tranquil urban pocket of Dubai, yet city centre attractions are moments away. Here, you're near premium healthcare, educational centres, a central park, a leading golf course, and the expansive Dubai Hills Mall.

### Green Serenity & Suburban charm

At Club Drive, relish the calming vistas of Dubai Hills Golf Course and the serene beauty of low-rise areas, offering a harmonious blend of urban luxury and suburban grace.

#### Dubai Hills Park

Dubai Hills Park is a lush green oasis in the heart of Dubai Hills Estate's southern district. The park encompasses wadi trails, children's play areas, a kids' splash park, sports facilities, an outdoor gym, and much more.

#### Dubai Hills Mall

Dubai Hills Mall is a destination of endless possibilities. Ideally positioned on the crossroads of Umm Suqeim Road and Al Khail Road, and only a short walk from Park Horizon, the mall grants you:

### Dubai Hills Golf Club

Dubai Hills Golf Club encompasses 1.2 million sqm of meticulously manicured fairways, set against the backdrop of Burj Khalifa and Downtown Dubai, with a glorious outward nine.