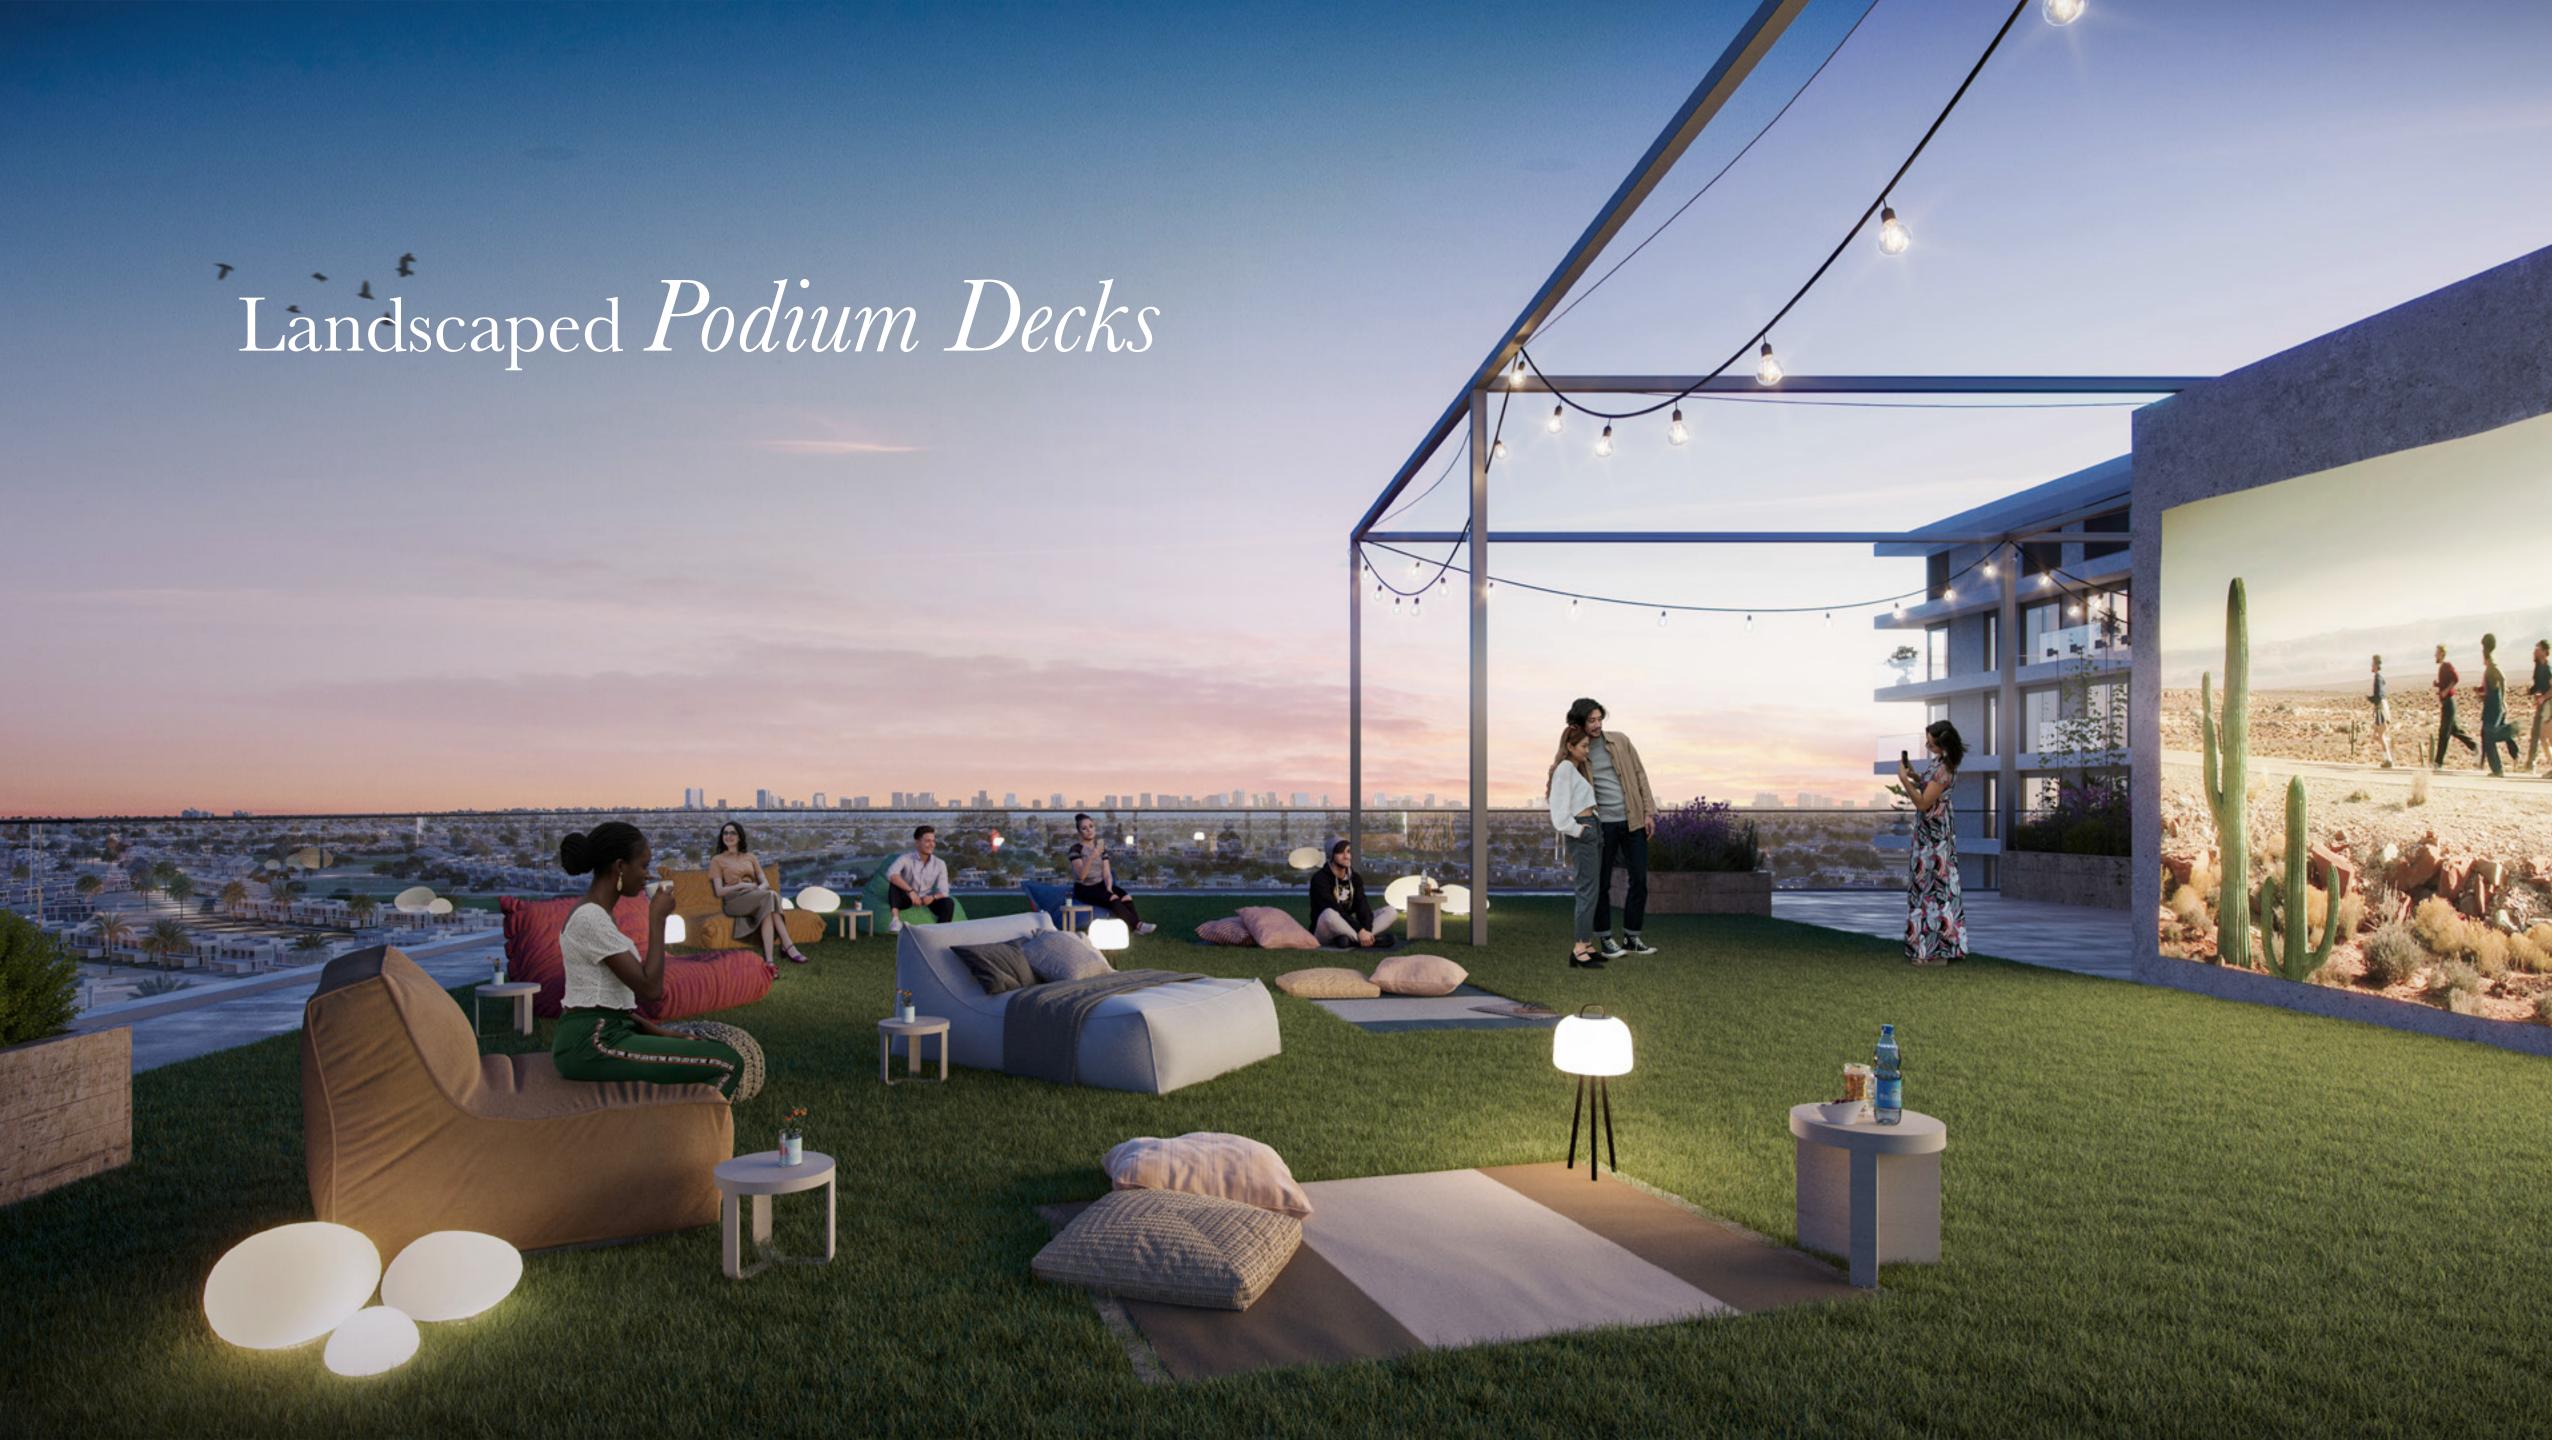

### Supreme Indulgences

Club Drive's entrance is unlike any. Boasting a grand lobby, plush resident lounge, and an avant-garde podium. Relax by the infinity pool, surrounded by cabanas and nature, or indulge in facilities like the multipurpose room, kids' area, and top-tier fitness centres.

## Elevated Experiences

Event Lawns

Fitness Centre

Kids' Playground

Multi-purpose Court

Club Drive is a place where modern conveniences meet the grandeur of nature. The community boasts an inviting infinity pool, dedicated children's dry and wet play areas, and an external sports court, in addition to landscaped decks and top-tier fitness centres. Club Drive embodies luxury in harmony, with dedicated spaces for children and 24-hour security.