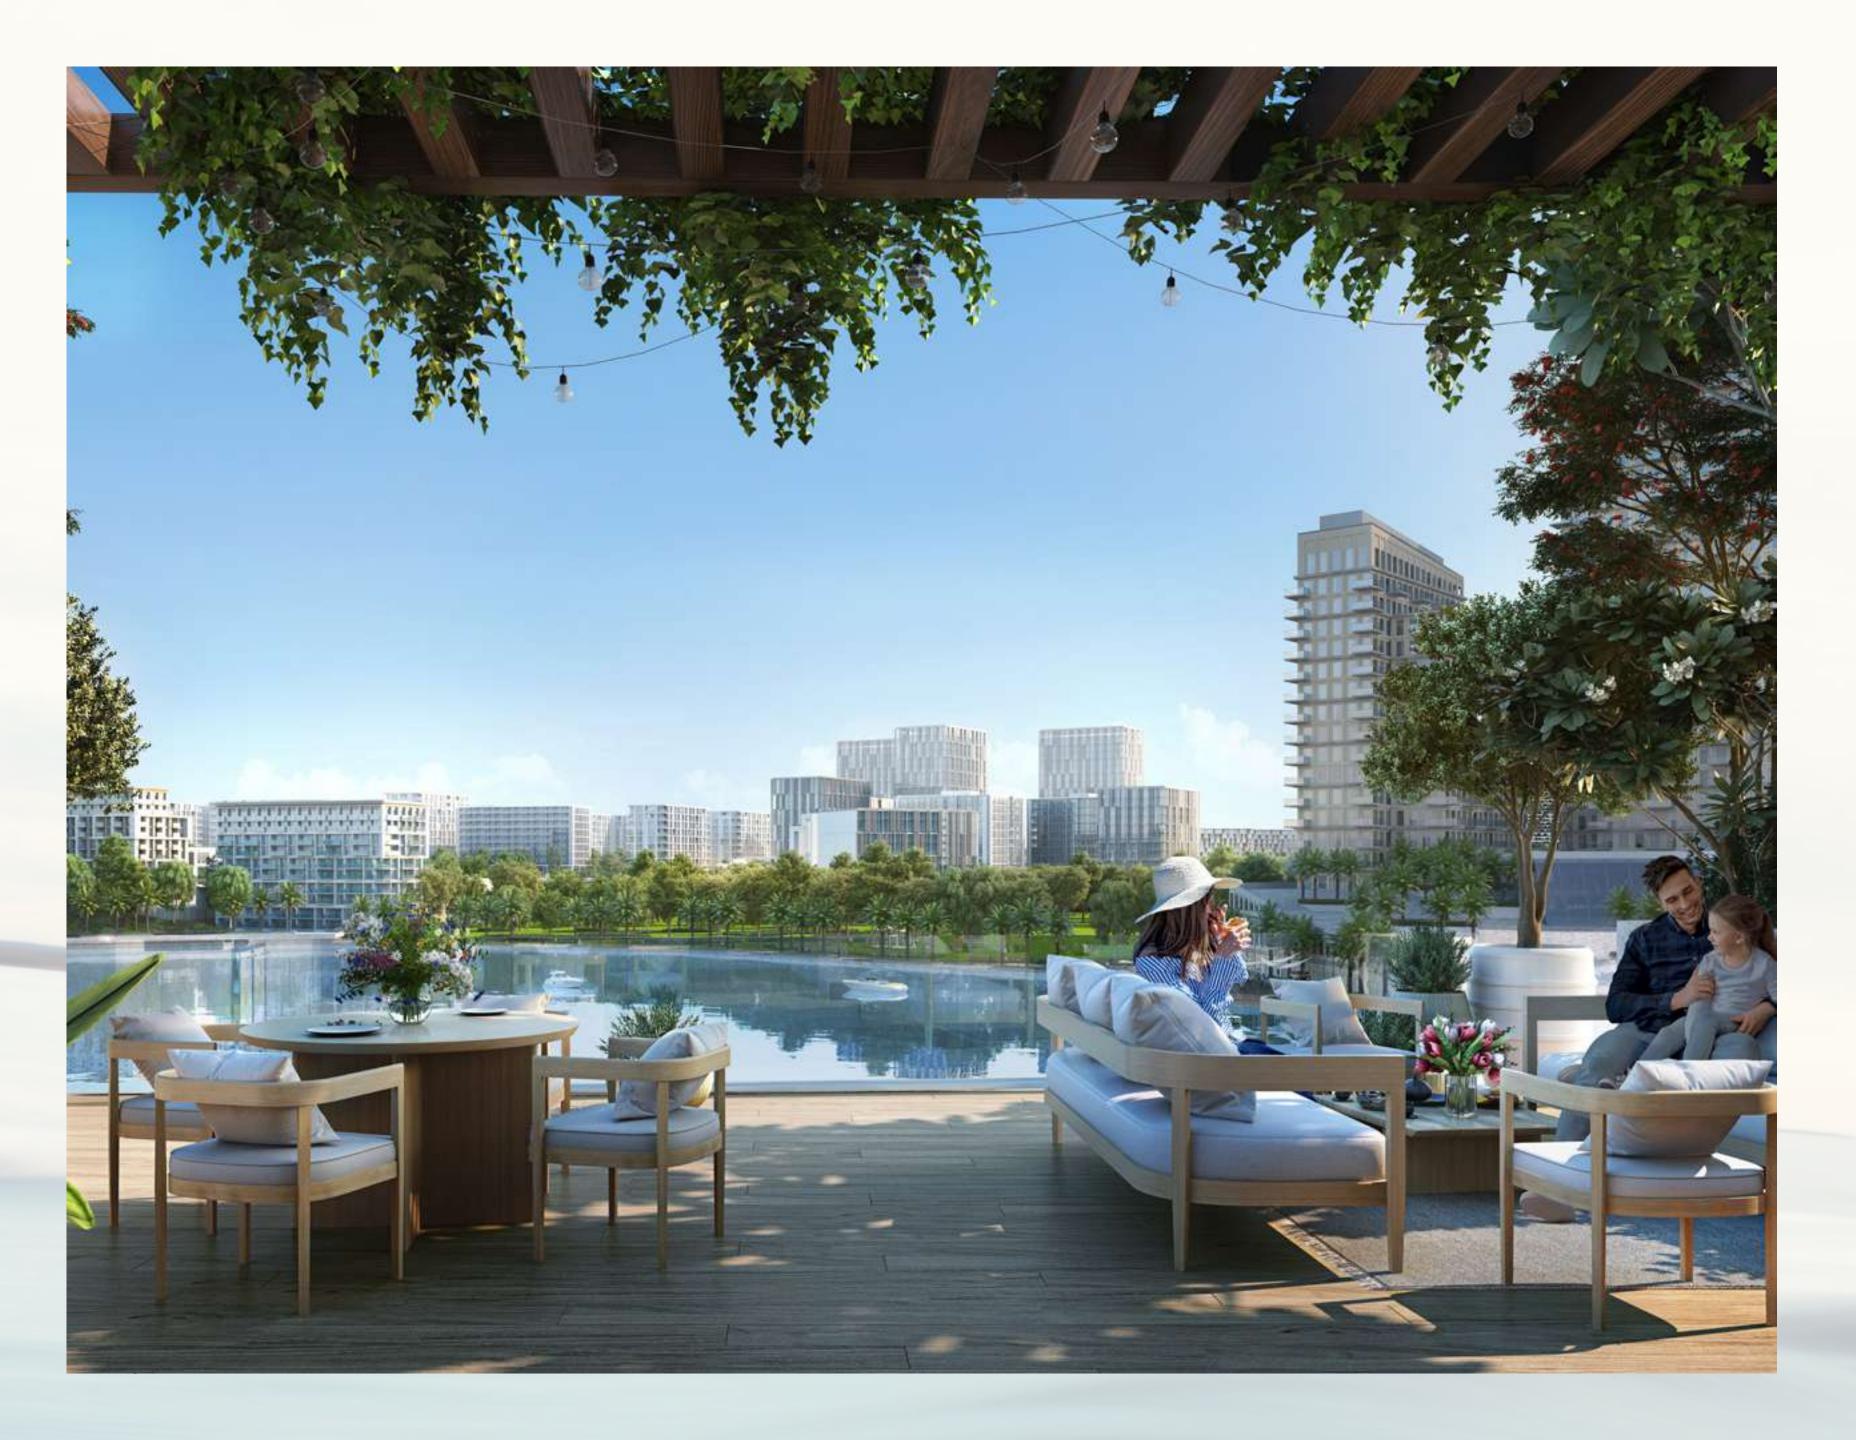

# A Senseof Prestige& Exclusivity

The landscaped amenities podium at Creek Waters 2 is meticulously designed to evoke the exclusivity of a private sanctuary, complete with a plethora of amenities, leisure activities, and recreational facilities to enjoy.

# State-of-the-art Park at Your Doorstep

Located directly at their doorstep, residents of Creek Waters 2 can enjoy an active lifestyle at Creekside Park, a pedestrian-friendly linear park boasting a variety of amenities, including playgrounds, fitness centres, sculpture parks, multi-use sports courts, open lawns, and even an amphitheatre. The park has been tastefully manicured, with plenty of trees and plants, as well as shaded paths and a vibrant design that runs in parallel to the promenade's winding route.