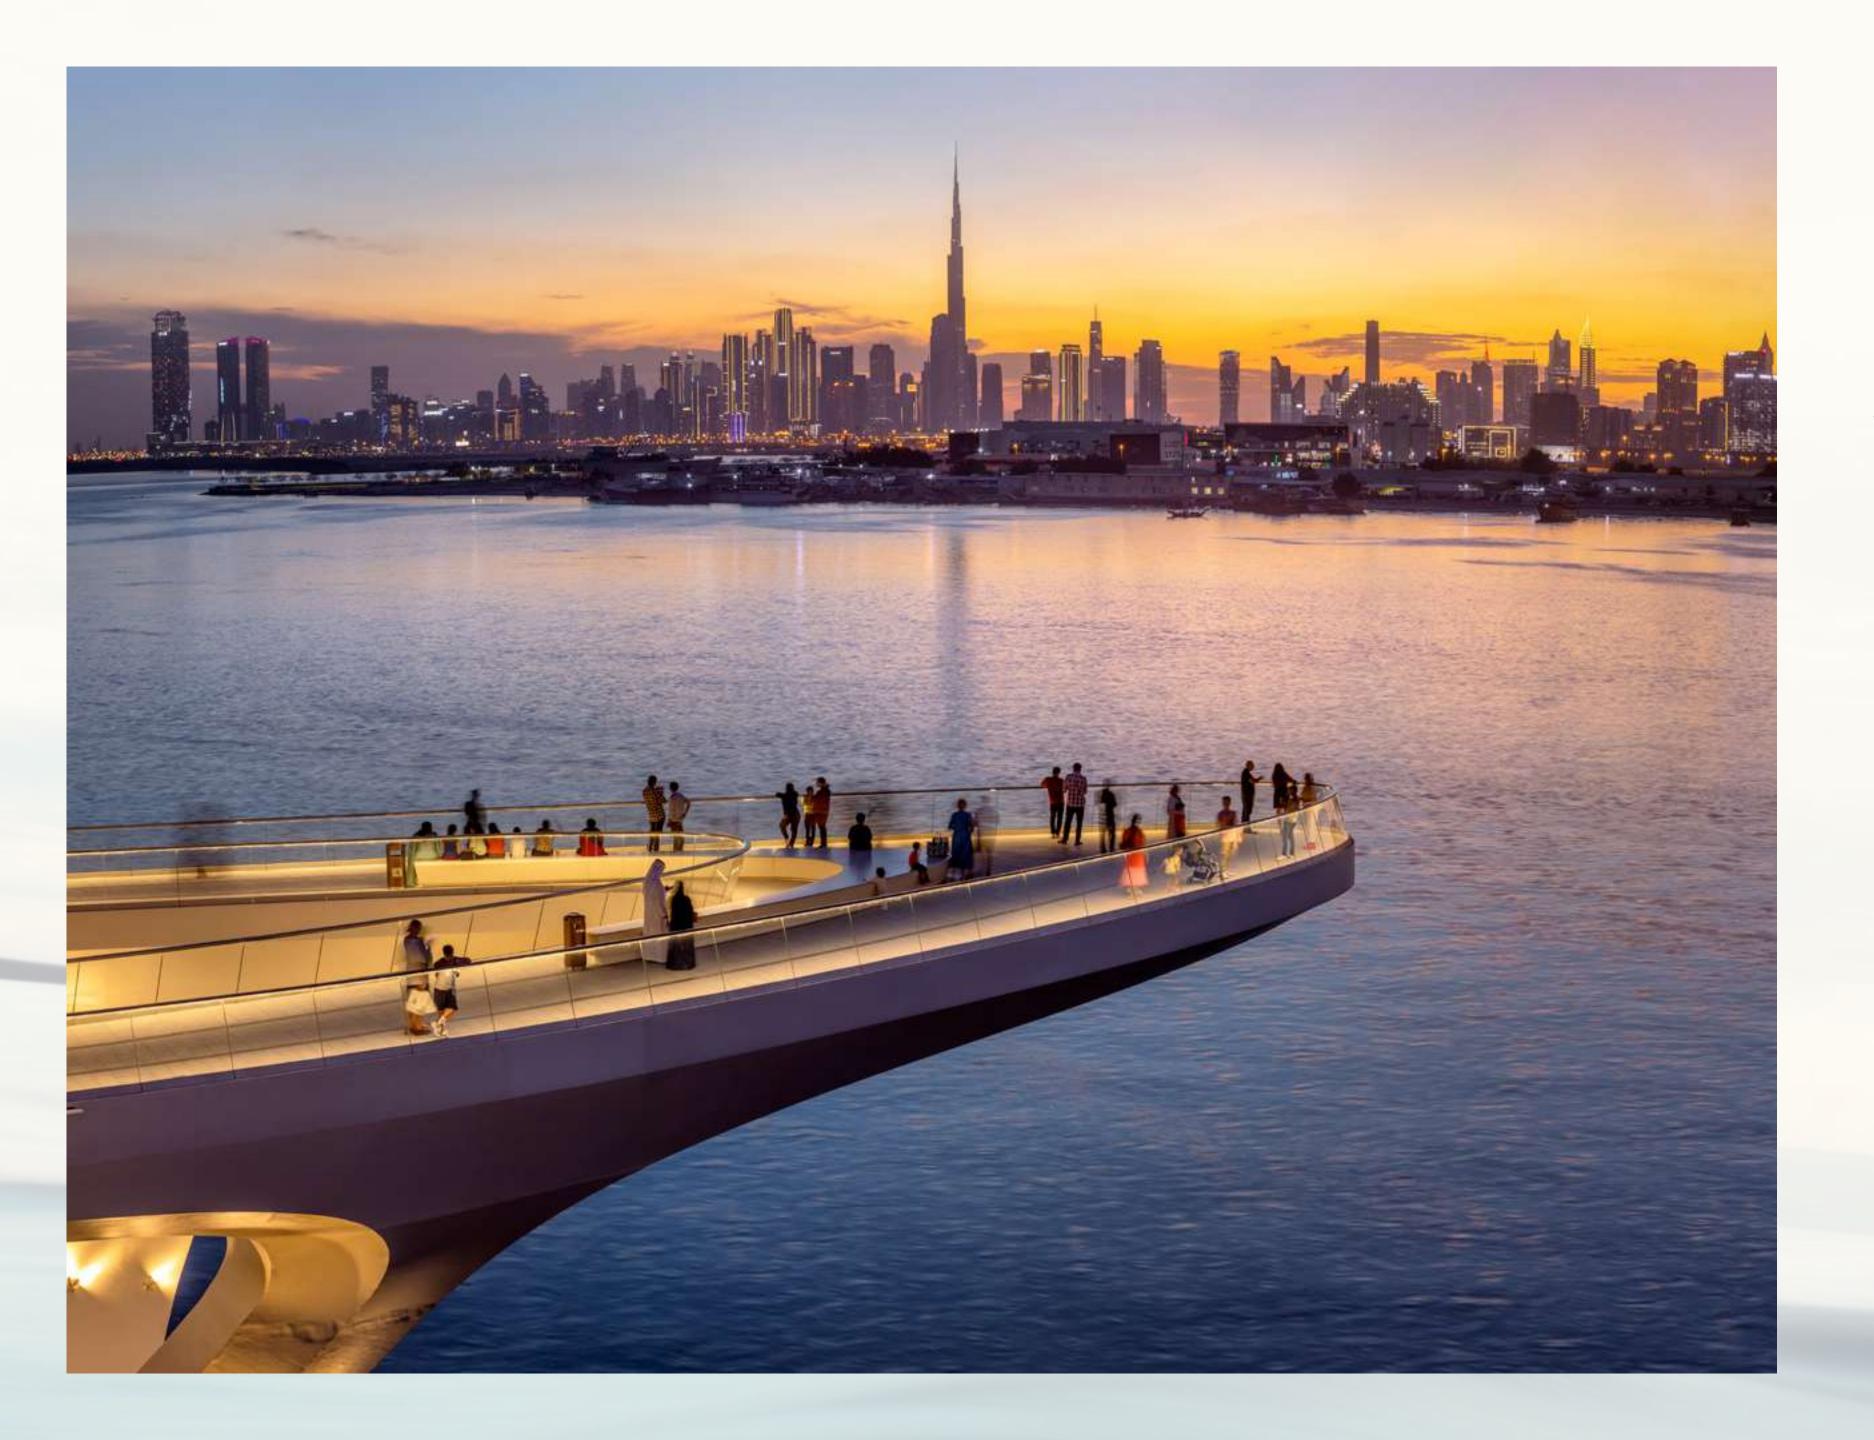

## The Viewing Point

Take in some of the city's most spectacular sights at The Viewing Point at Dubai Creek Harbour. The 11.65m tall and 70-metre long structure spans out over Dubai Creek, with a 26m cantilever projecting out over the water. The walkway offers unobstructed views of the Dubai Creek and surrounding areas, and unique vistas of Downtown Dubai's incredible skyline and back inland towards the stylish Address Grand twin towers.