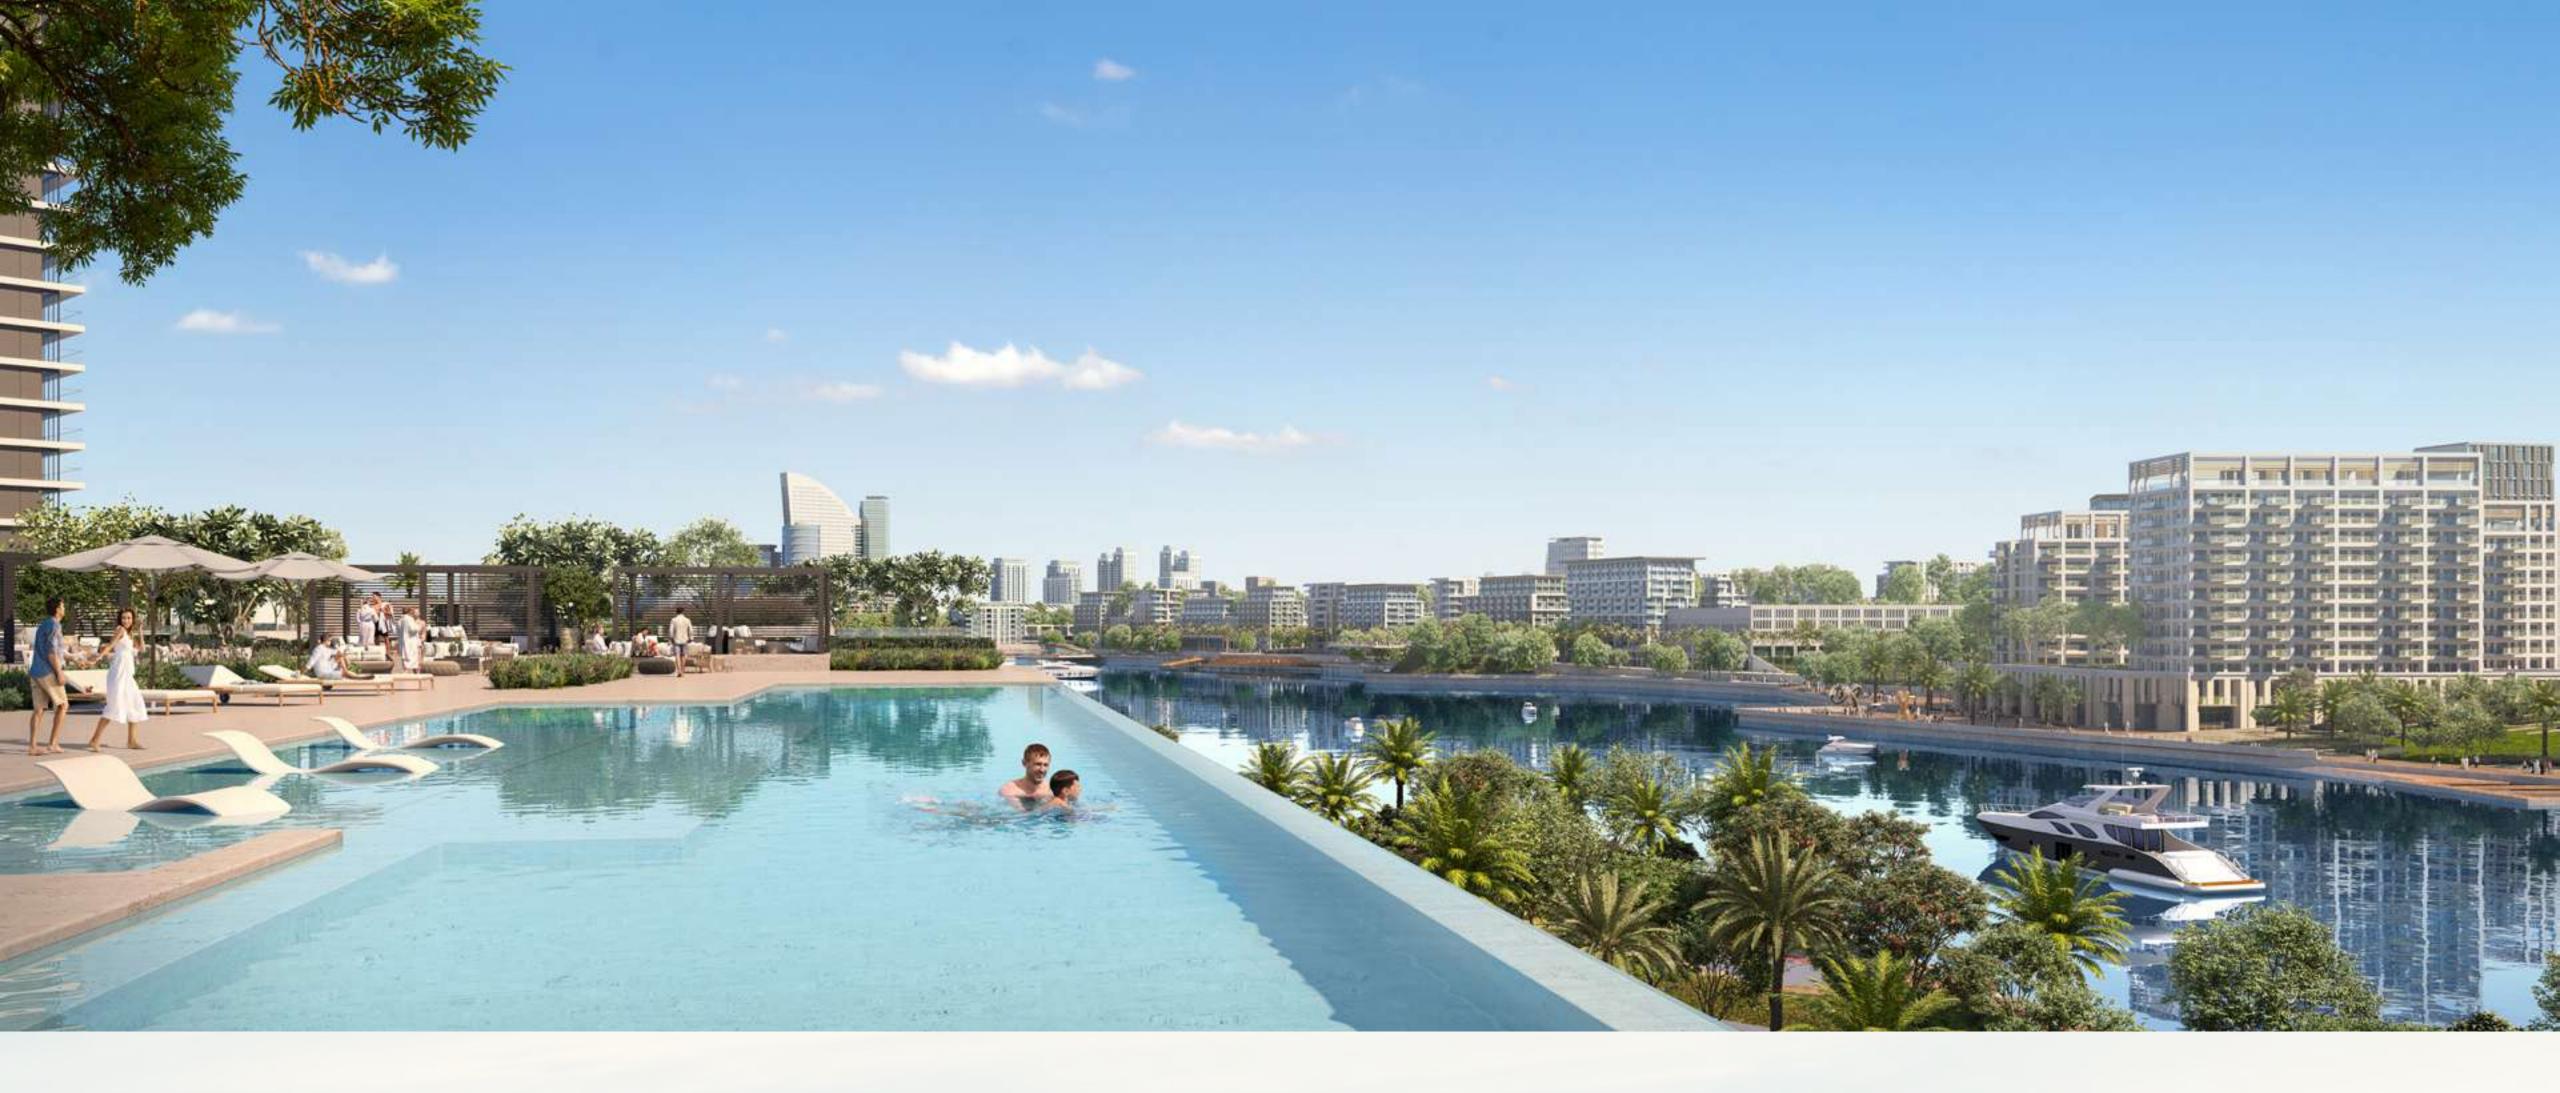

# A Senseof Prestige& Exclusivity

The landscaped amenities podium at Creek Waters 2 is meticulously designed to evoke the exclusivity of a private sanctuary, complete with a plethora of amenities, leisure activities, and recreational facilities to enjoy.

Sparkling Inifinity Pool

Residents will also enjoy the sparkling infinity pool blending into the blue of the sky, viewing decks strategically situated to enjoy the best views Dubai Creek Harbour has to offer, a kids' pool with a shaded play area and innovative features.