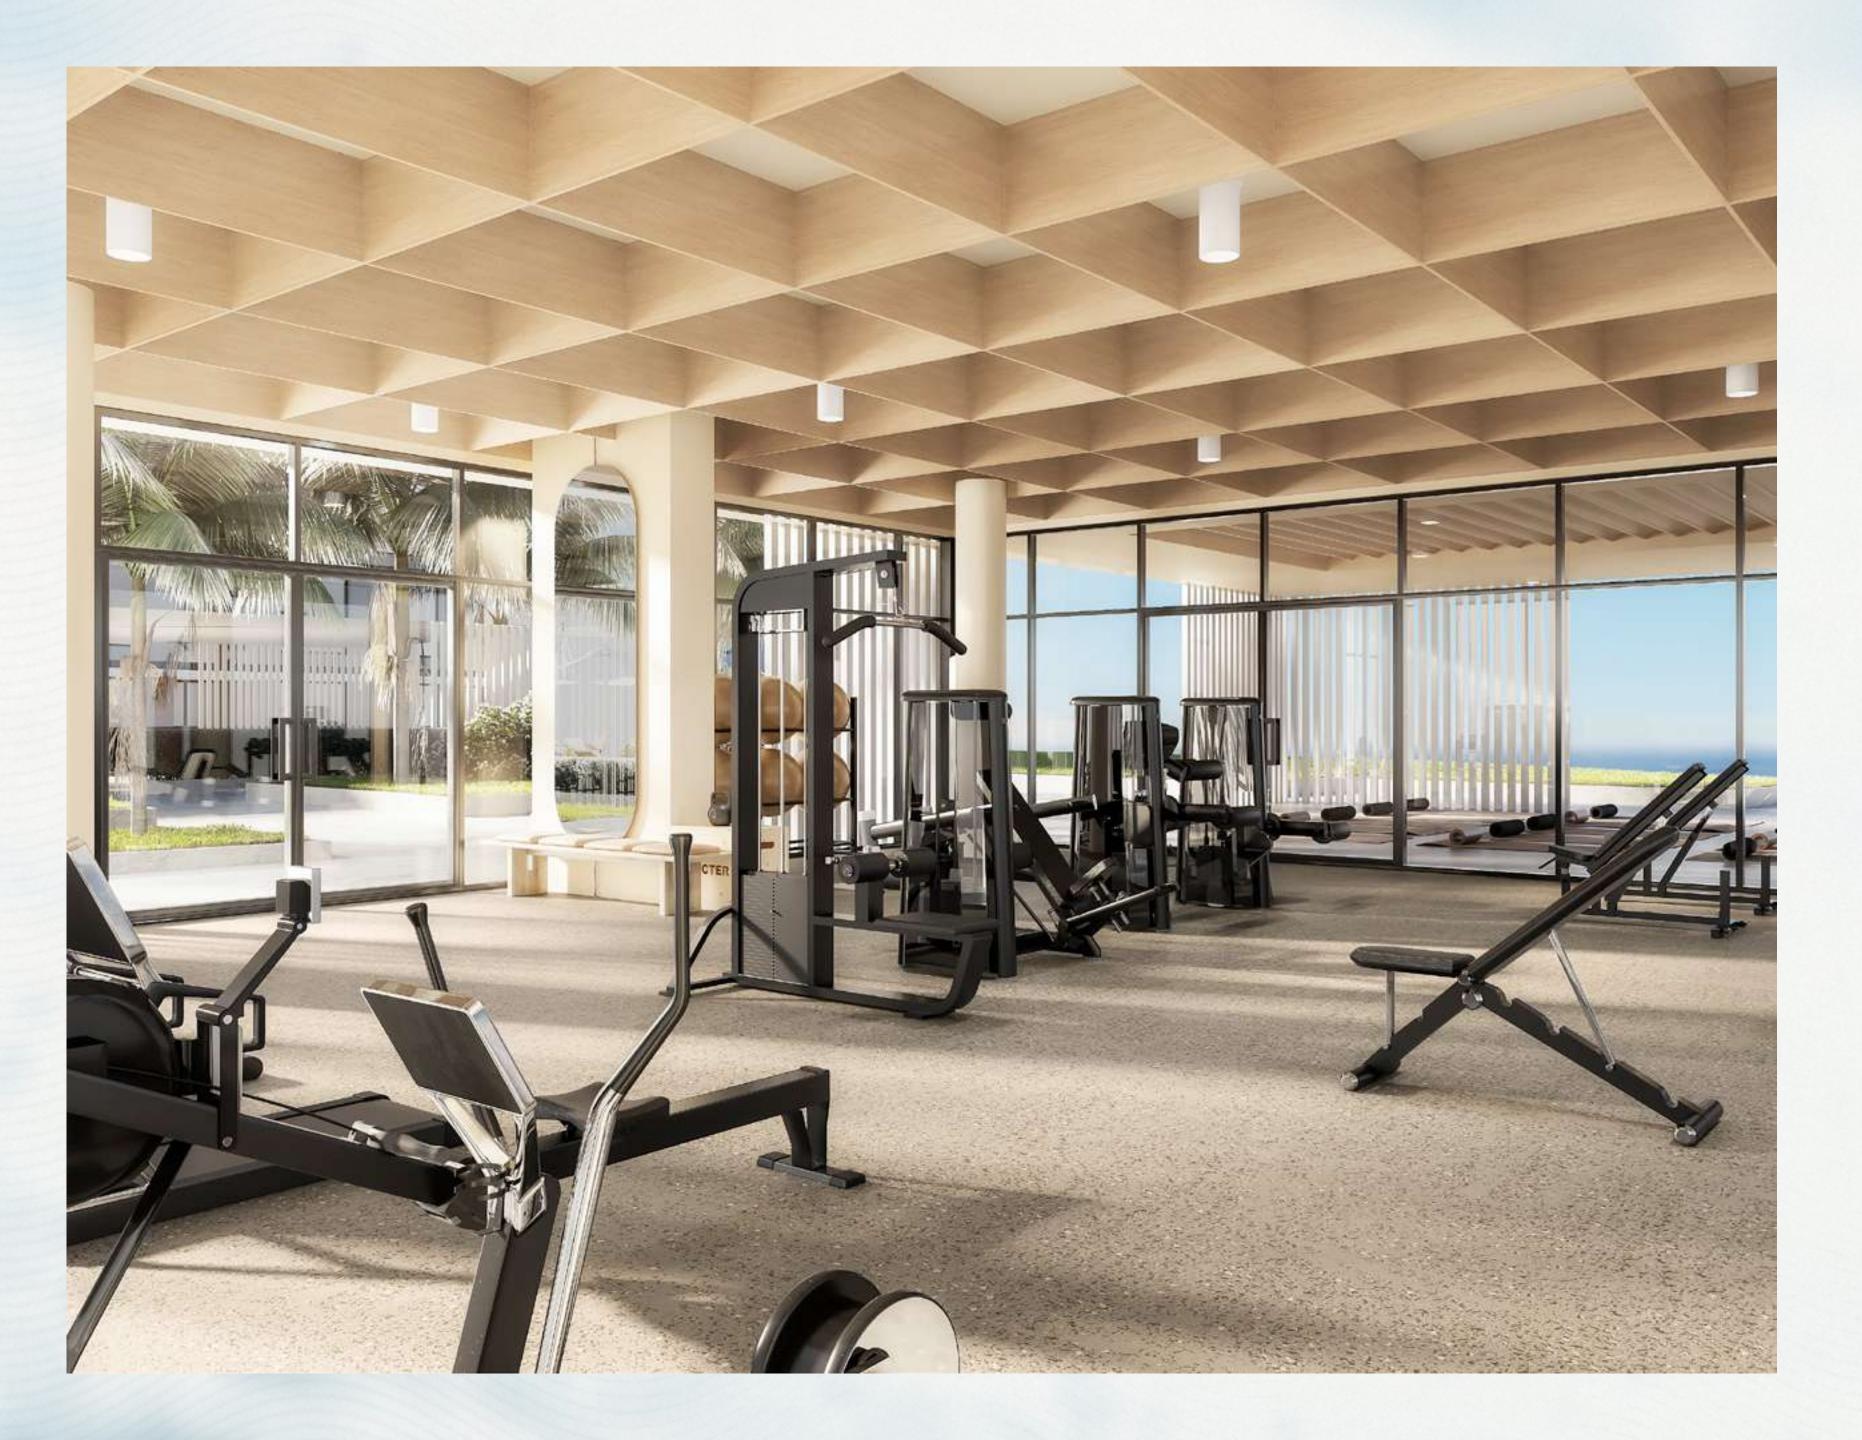

## Fully-Equipped Gym

The fully-equipped gym, located in a separate pavilion, opening up to an outdoor yoga deck, is a great addition to the overall fitness and recreation experience.