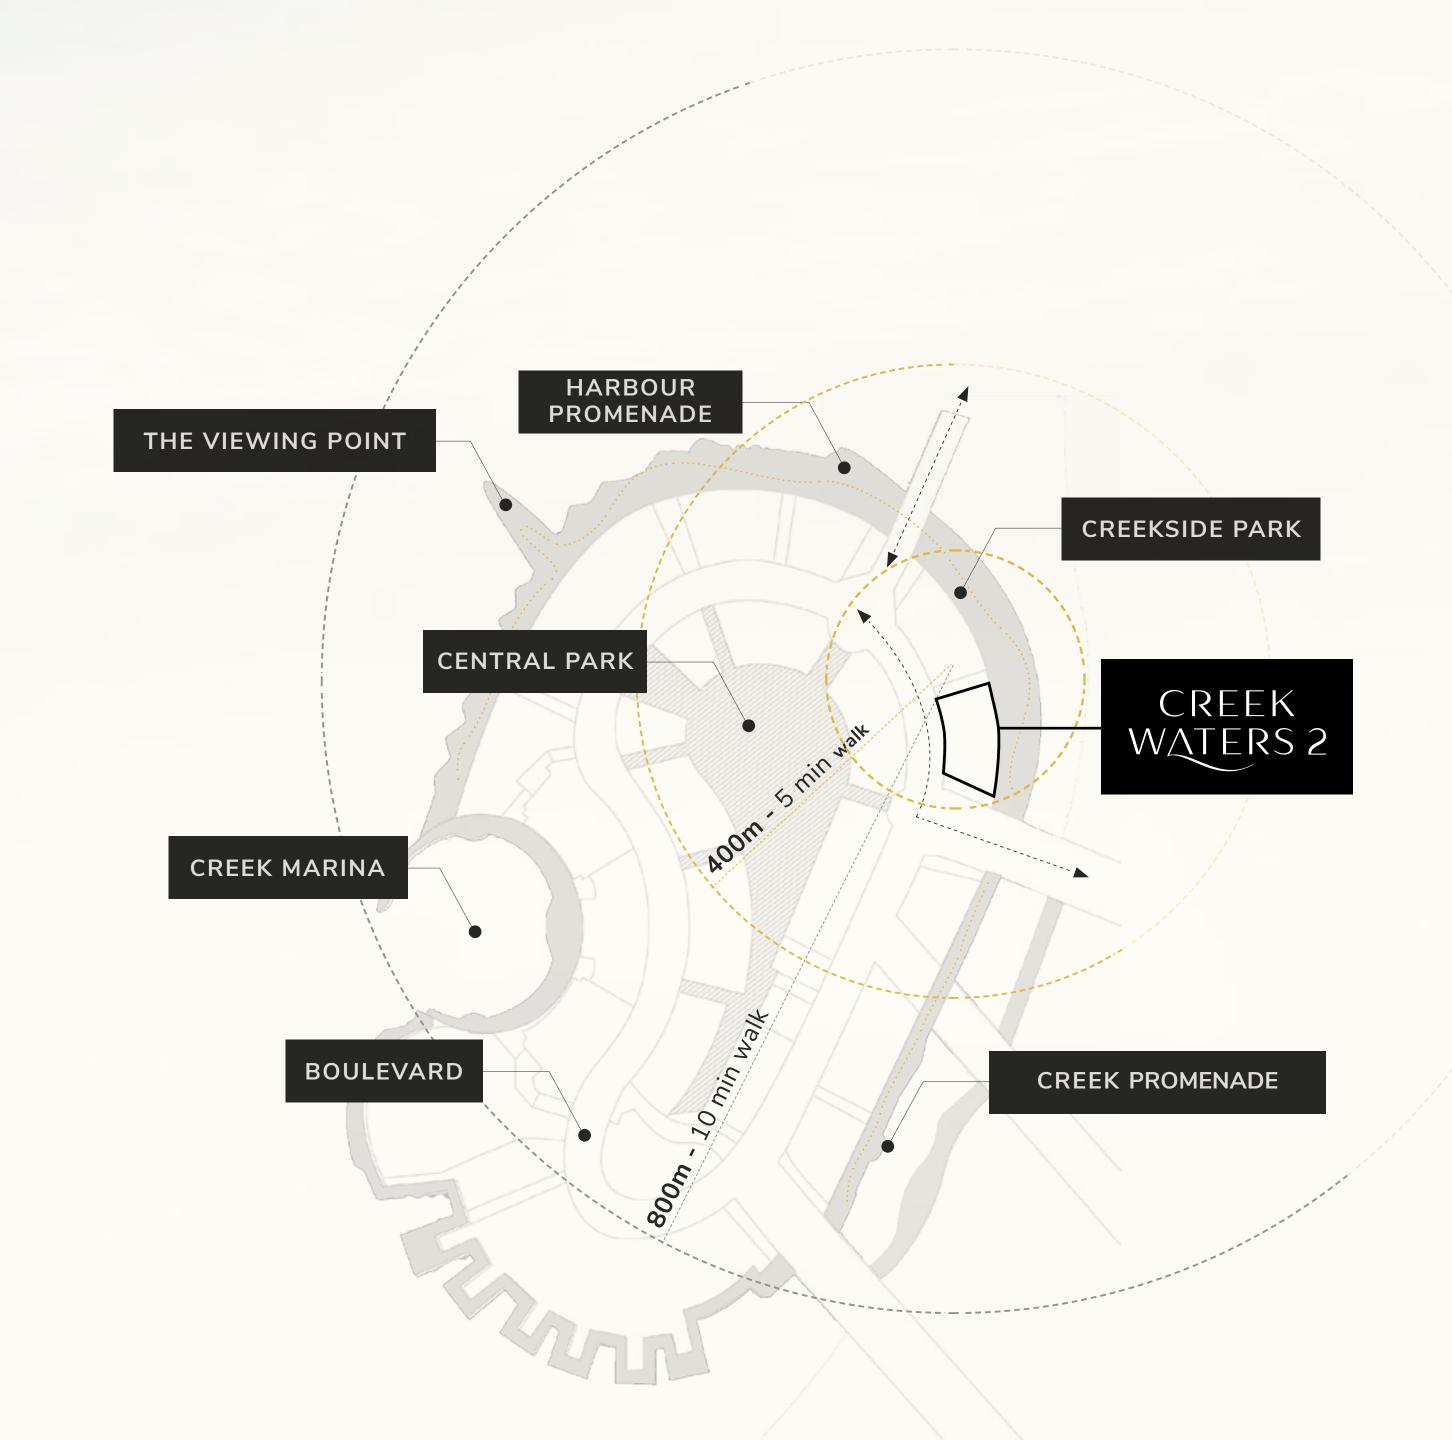

## Utmost Convenience & Connectivity

Creek Waters 2 sits at the centre of a bustling district that, once completed, will offer all the modern conveniences and amenities that you need, including premier schools, lifestyle and entertainment destinations, and easy access to transport routes leading to the rest of Dubai. A fine selection of retail shops, restaurants and cafes can be directly accessed from the amenities podium leading to an even wider range of shopping and leisure experiences at the promenade and beyond.

# State-of-the-art Park at Your Doorstep

Located directly at their doorstep, residents of Creek Waters 2 can enjoy an active lifestyle at Creekside Park, a pedestrian-friendly linear park boasting a variety of amenities, including playgrounds, fitness centres, sculpture parks, multi-use sports courts, open lawns, and even an amphitheatre. The park has been tastefully manicured, with plenty of trees and plants, as well as shaded paths and a vibrant design that runs in parallel to the promenade's winding route.

### Harbour Promenade

Explore a bustling promenade, and an impressive skyline as you sit back and relax on the Harbour Promenade's observation deck. Set sail across Dubai Creek's glistening waters and take in the city's cityscape from a unique vantage point. Enjoy a wonderful meal while taking in the breathtaking views between shopping and boating.

### Central Park

The heart of island living, Dubai Creek Harbour's Central Park offers residents a tranquil refuge to unwind, first-class amenities to enjoy, and wide-open spaces to discover. With a total area of six football fields, Dubai's Central Park is one of the largest parks in the emirate and offers a variety of activities for the whole family.

## The Viewing Point

Take in some of the city's most spectacular sights at The Viewing Point at Dubai Creek Harbour. The 11.65m tall and 70-metre long structure spans out over Dubai Creek, with a 26m cantilever projecting out over the water. The walkway offers unobstructed views of the Dubai Creek and surrounding areas, and unique vistas of Downtown Dubai's incredible skyline and back inland towards the stylish Address Grand twin towers.