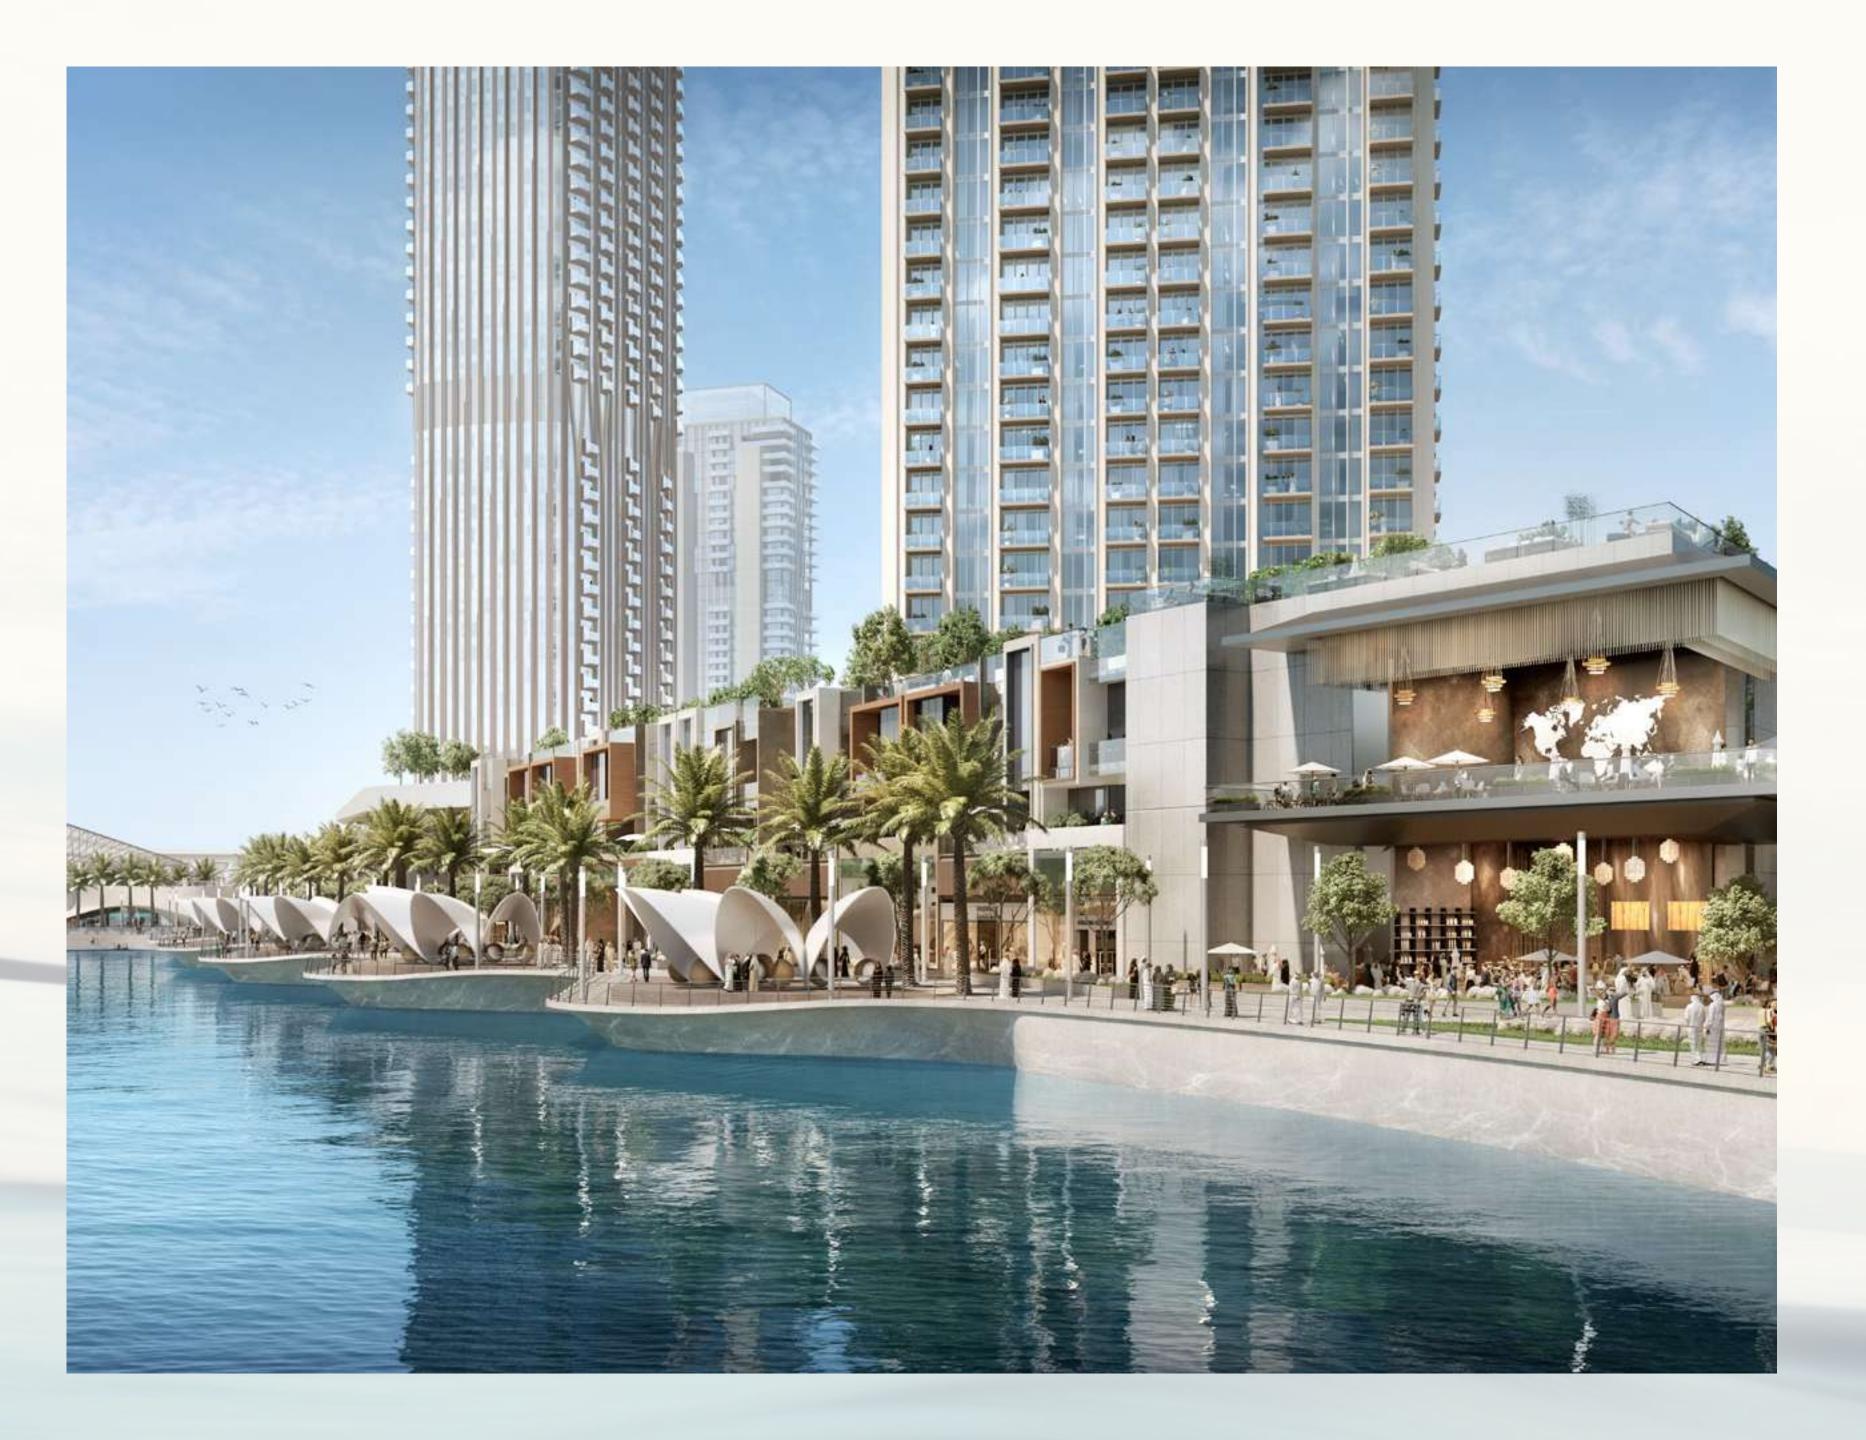

### Creek Island

The Island District is a waterfront development that mixes upscale residences with enticing leisure and recreational amenities to create a world-class community. The district's green central park, stunning marina, yacht club, and five-star hotels will all be popular destinations for residents to enjoy the district's breathtaking views and memorable experiences.

### Creek Marina

With a wide variety of retail, dining, and recreational options, Creek Marina never slows down. Landscaped pedestrian walkways offer stunning views of Downtown Dubai at dusk, while worldclass art pieces add another layer to the trendsetting lifestyle.

### Harbour Promenade

Explore a bustling promenade, and an impressive skyline as you sit back and relax on the Harbour Promenade's observation deck. Set sail across Dubai Creek's glistening waters and take in the city's cityscape from a unique vantage point. Enjoy a wonderful meal while taking in the breathtaking views between shopping and boating.