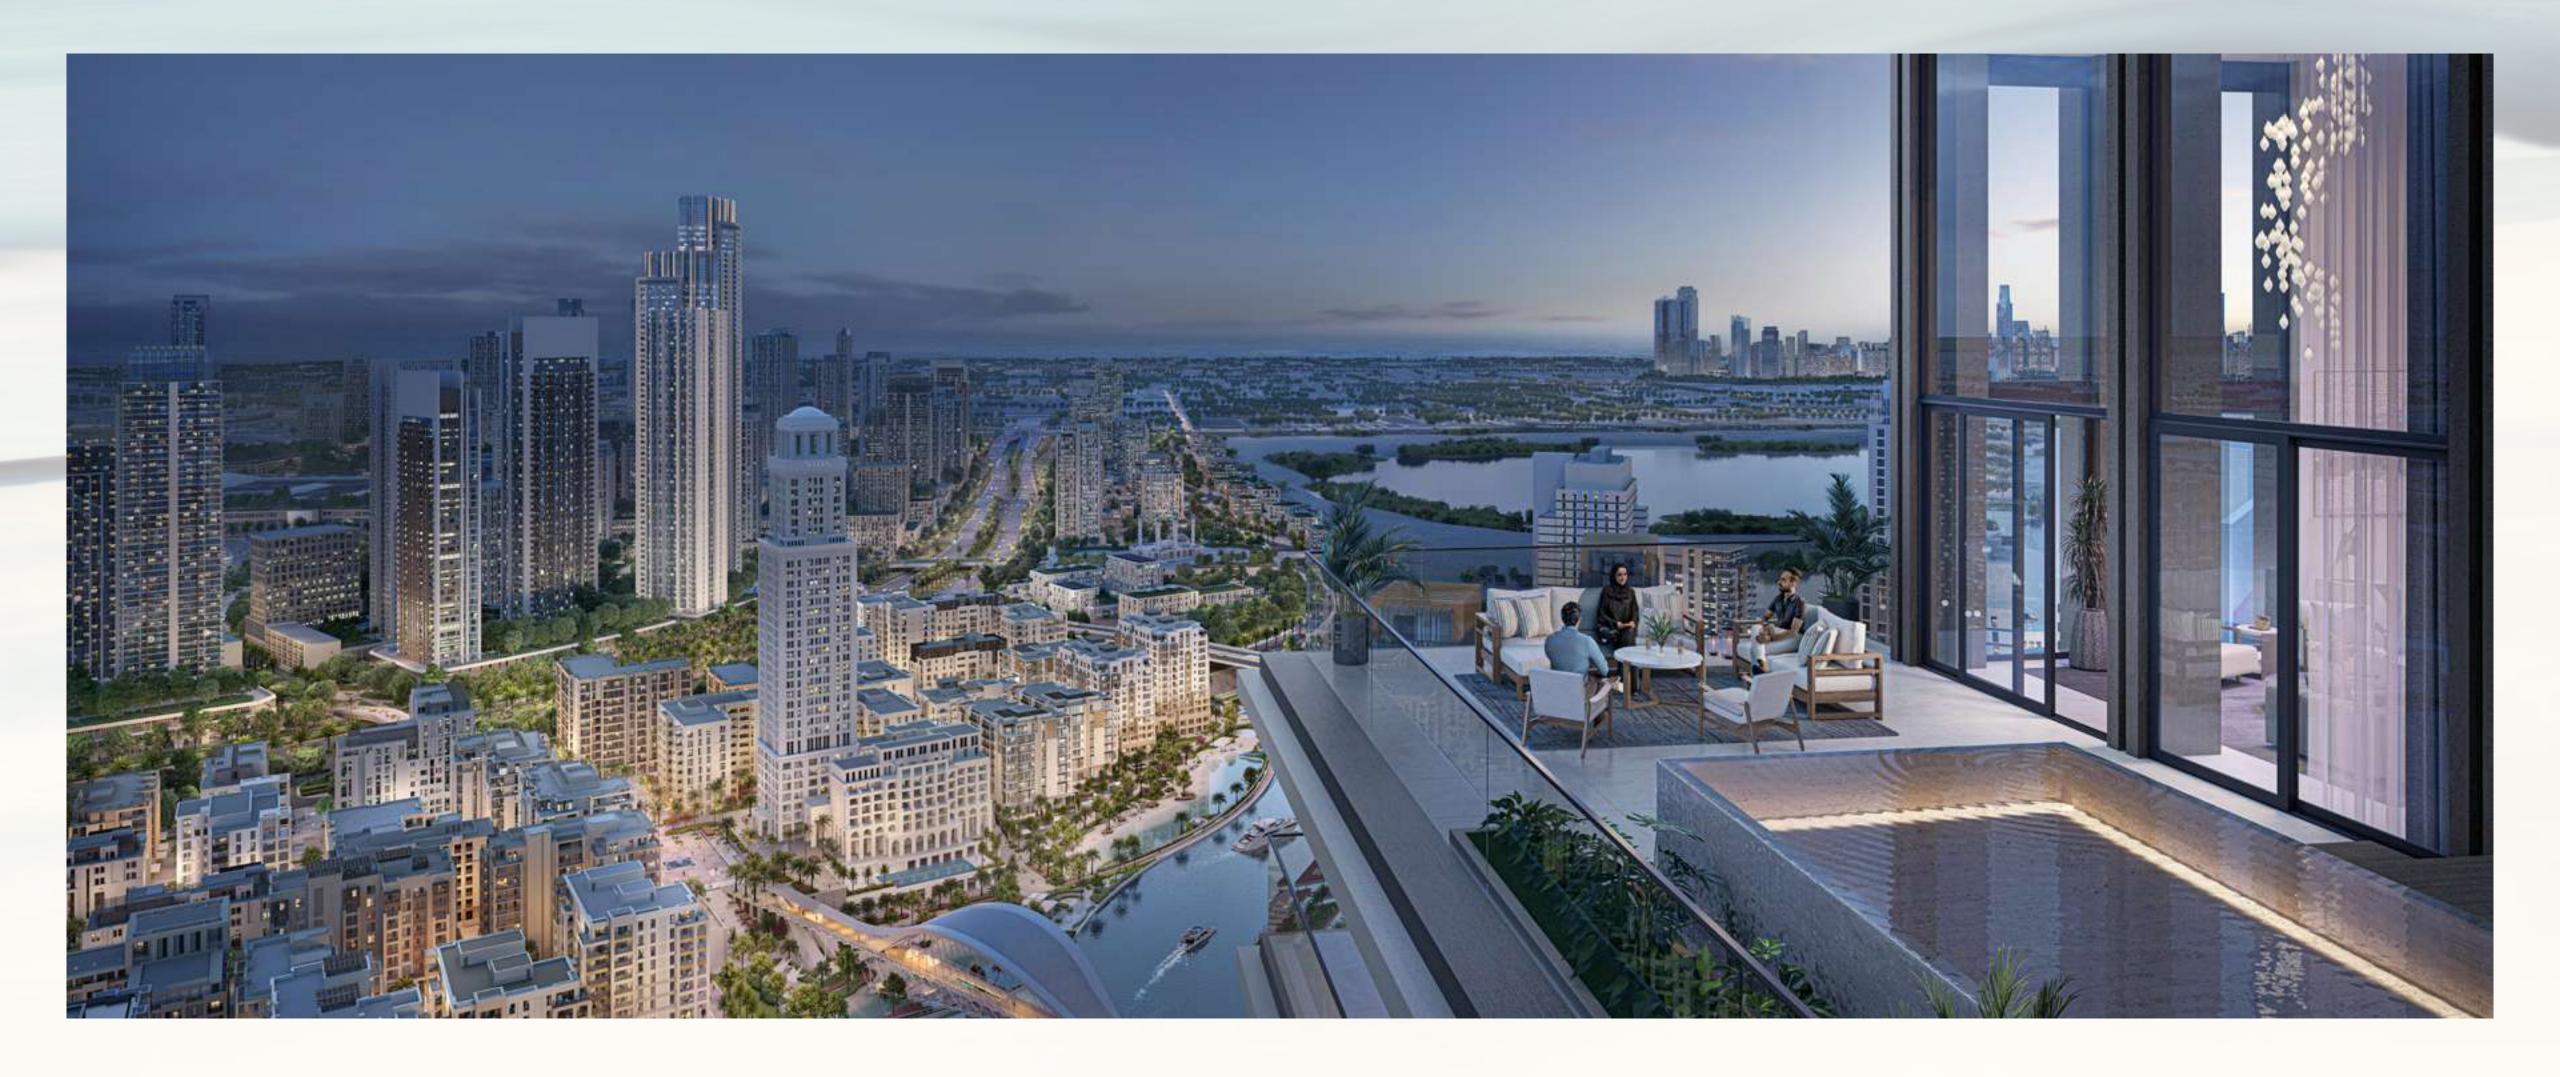

## An Address Like No Other

Creek Waters 2 exudes a glamorous aura and boasts a unique character amidst the towering skyscrapers of varying architectural designs on Creek Island. The stylish residential tower offers a wide range of luxurious apartments, lavish townhouses, a cutting-edge penthouse, and a breathtaking amenities podium. This sanctuary of tranquilly and elegance rises in the heart of Dubai Creek Harbour, offering unmatched vistas of the Creek and the magnificent Dubai Skyline, as well as convenient access to exceptional dining and curated shopping experiences.

## Townhouse Opulence with Iconic Views

The exquisite three-bedroom townhouses at Creek Waters 2 have a modern design that exudes sophistication and calm.

But what makes each of them stand out even more, is a beautifully crafted rooftop terrace offering plenty of space for outdoor enjoyment, with breathtaking views of the Creek, the famous Dubai Skyline and Creek Island Promenade, transforming it into a serene outdoor retreat.