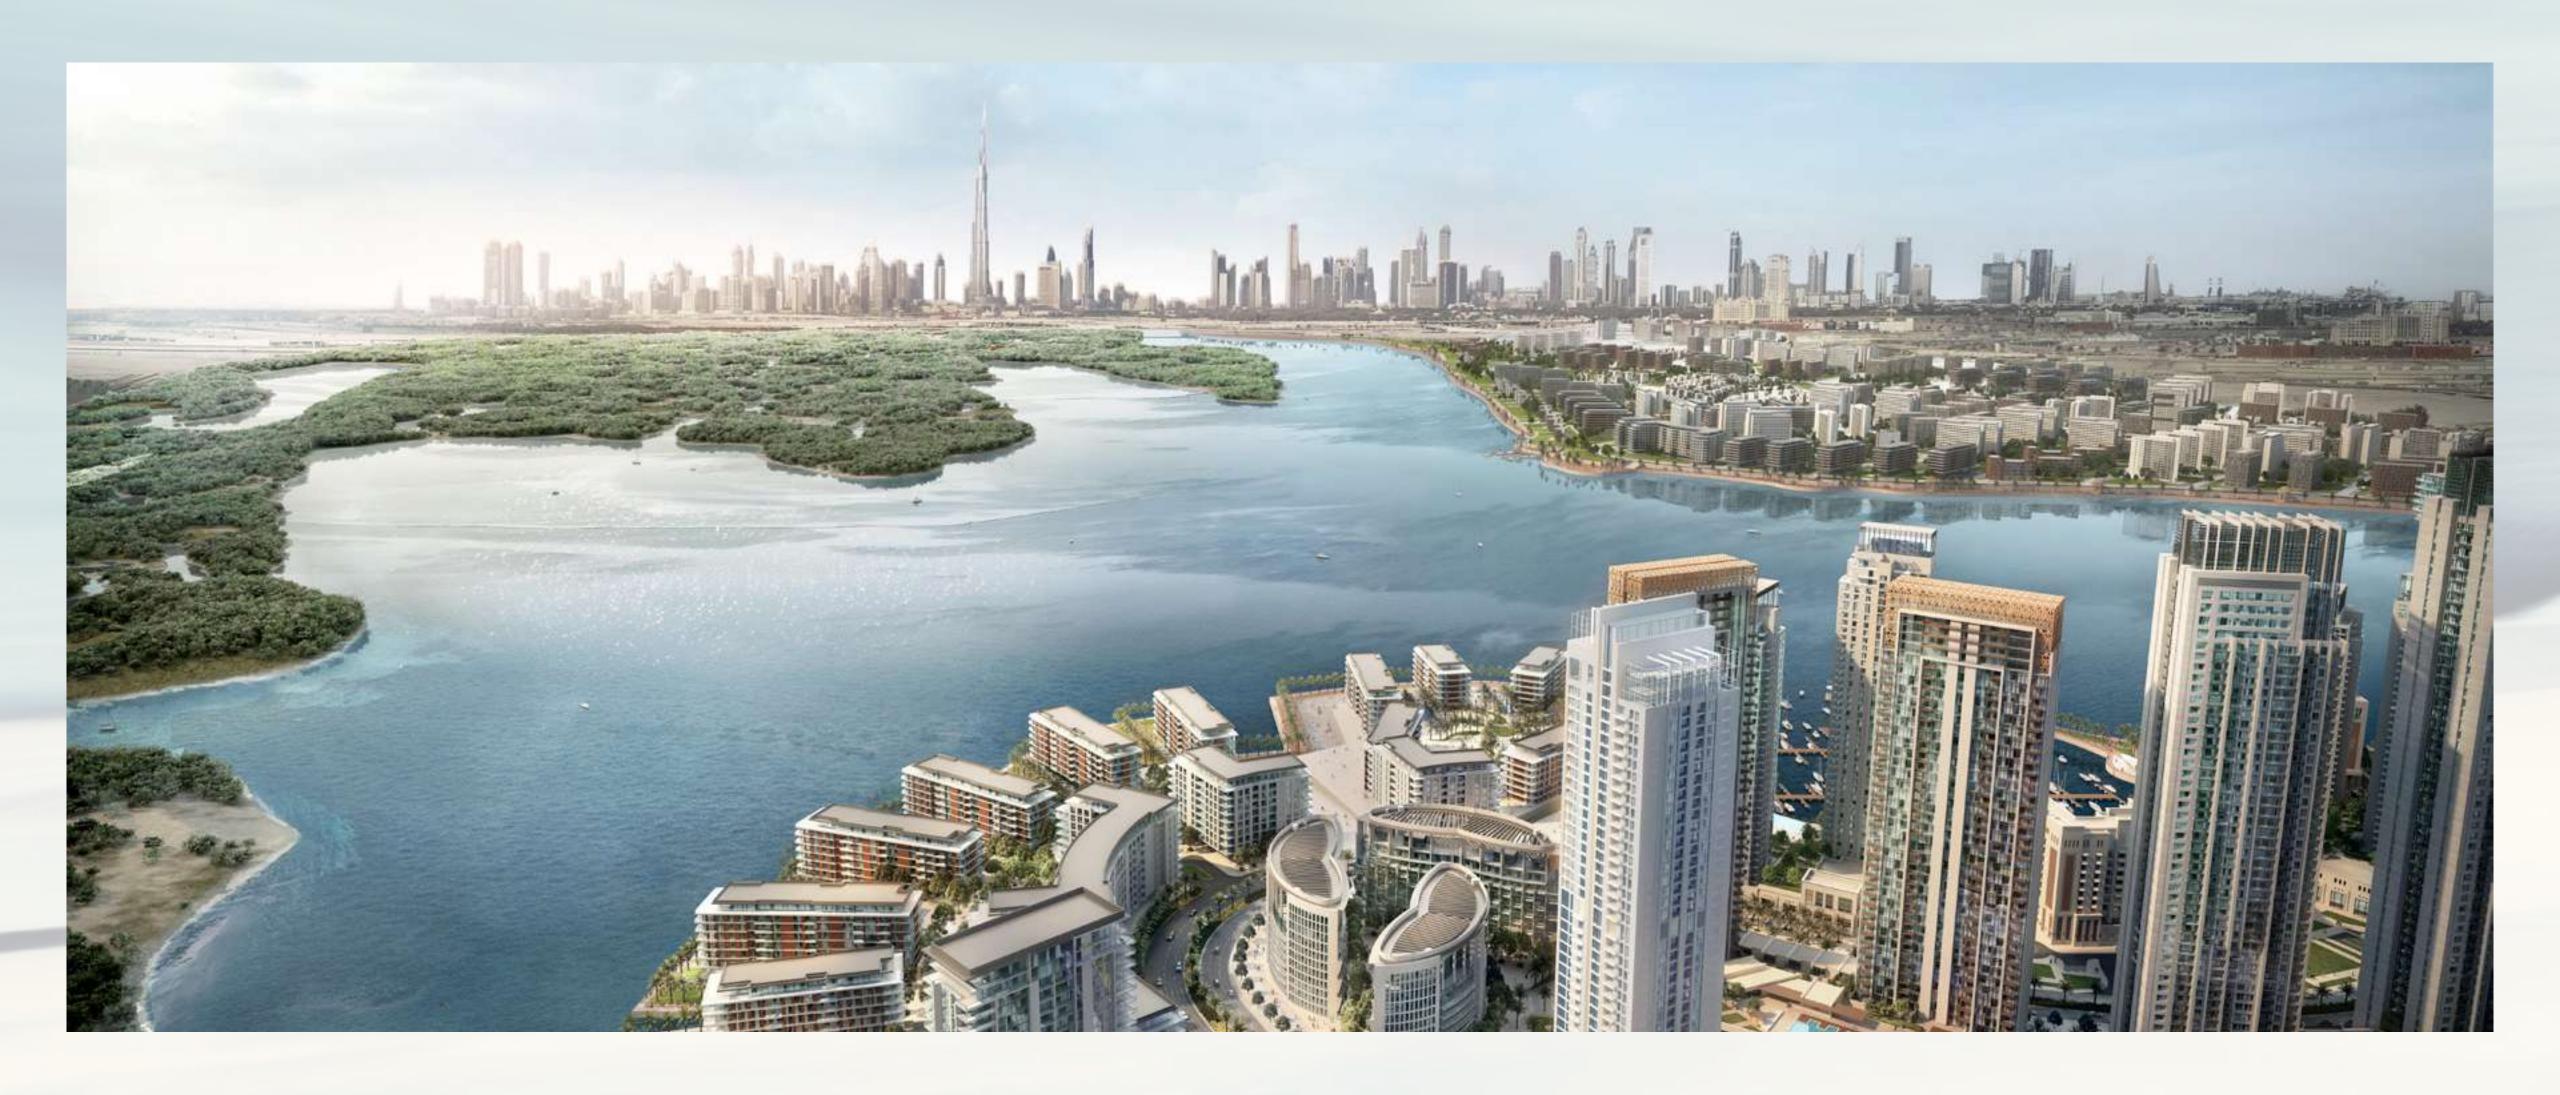

### Dubai Creek Harbour

Dubai Creek Harbour is an ultramodern, stylish, and pedestrian-friendly neighbourhood that integrates with Dubai's sustainable urban character. Situated along the historic Dubai Creek, Dubai Creek Harbour consists of 7.4 million sqm of residential space and 500,000 sqm of parks & open spaces with a viable mix of retail, business, recreation, and community facilities, all within walking distance.

### Creek Island

The Island District is a waterfront development that mixes upscale residences with enticing leisure and recreational amenities to create a world-class community. The district's green central park, stunning marina, yacht club, and five-star hotels will all be popular destinations for residents to enjoy the district's breathtaking views and memorable experiences.