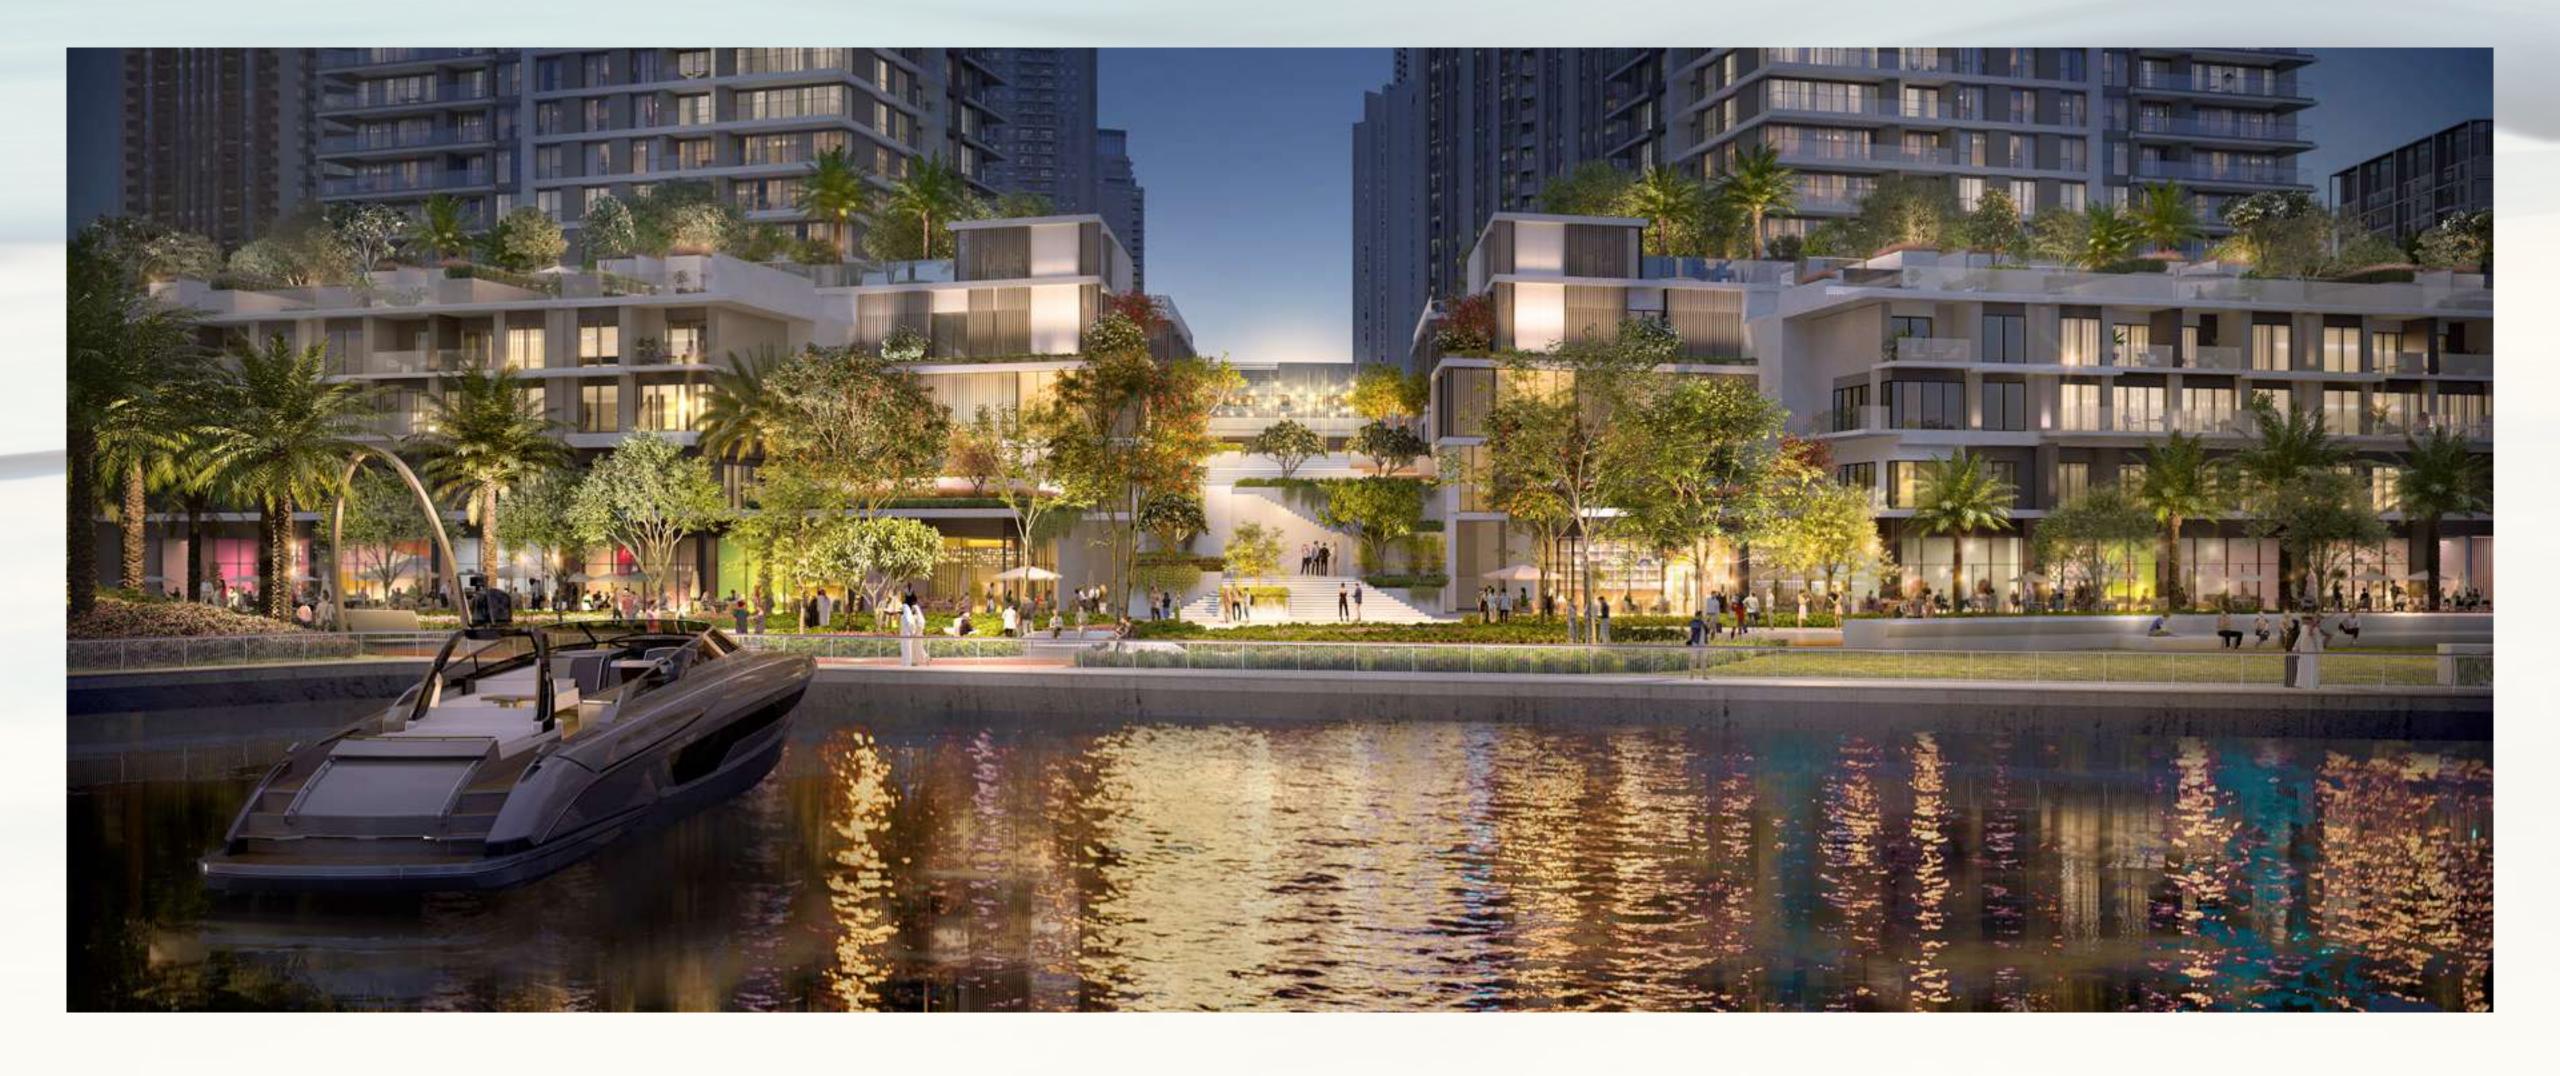

### Creek Island

The Island District is a waterfront development that mixes upscale residences with enticing leisure and recreational amenities to create a world-class community. The district's green central park, stunning marina, yacht club, and five-star hotels will all be popular destinations for residents to enjoy the district's breathtaking views and memorable experiences.

### Creek Marina

With a wide variety of retail, dining, and recreational options, Creek Marina never slows down. Landscaped pedestrian walkways offer stunning views of Downtown Dubai at dusk, while worldclass art pieces add another layer to the trendsetting lifestyle.

Food Trucks

Art
Installations

Sculptural
Viewing Deck

Licensed Vida Creek

Yacht Club Marina with 81 Berths

Harbour Hotel