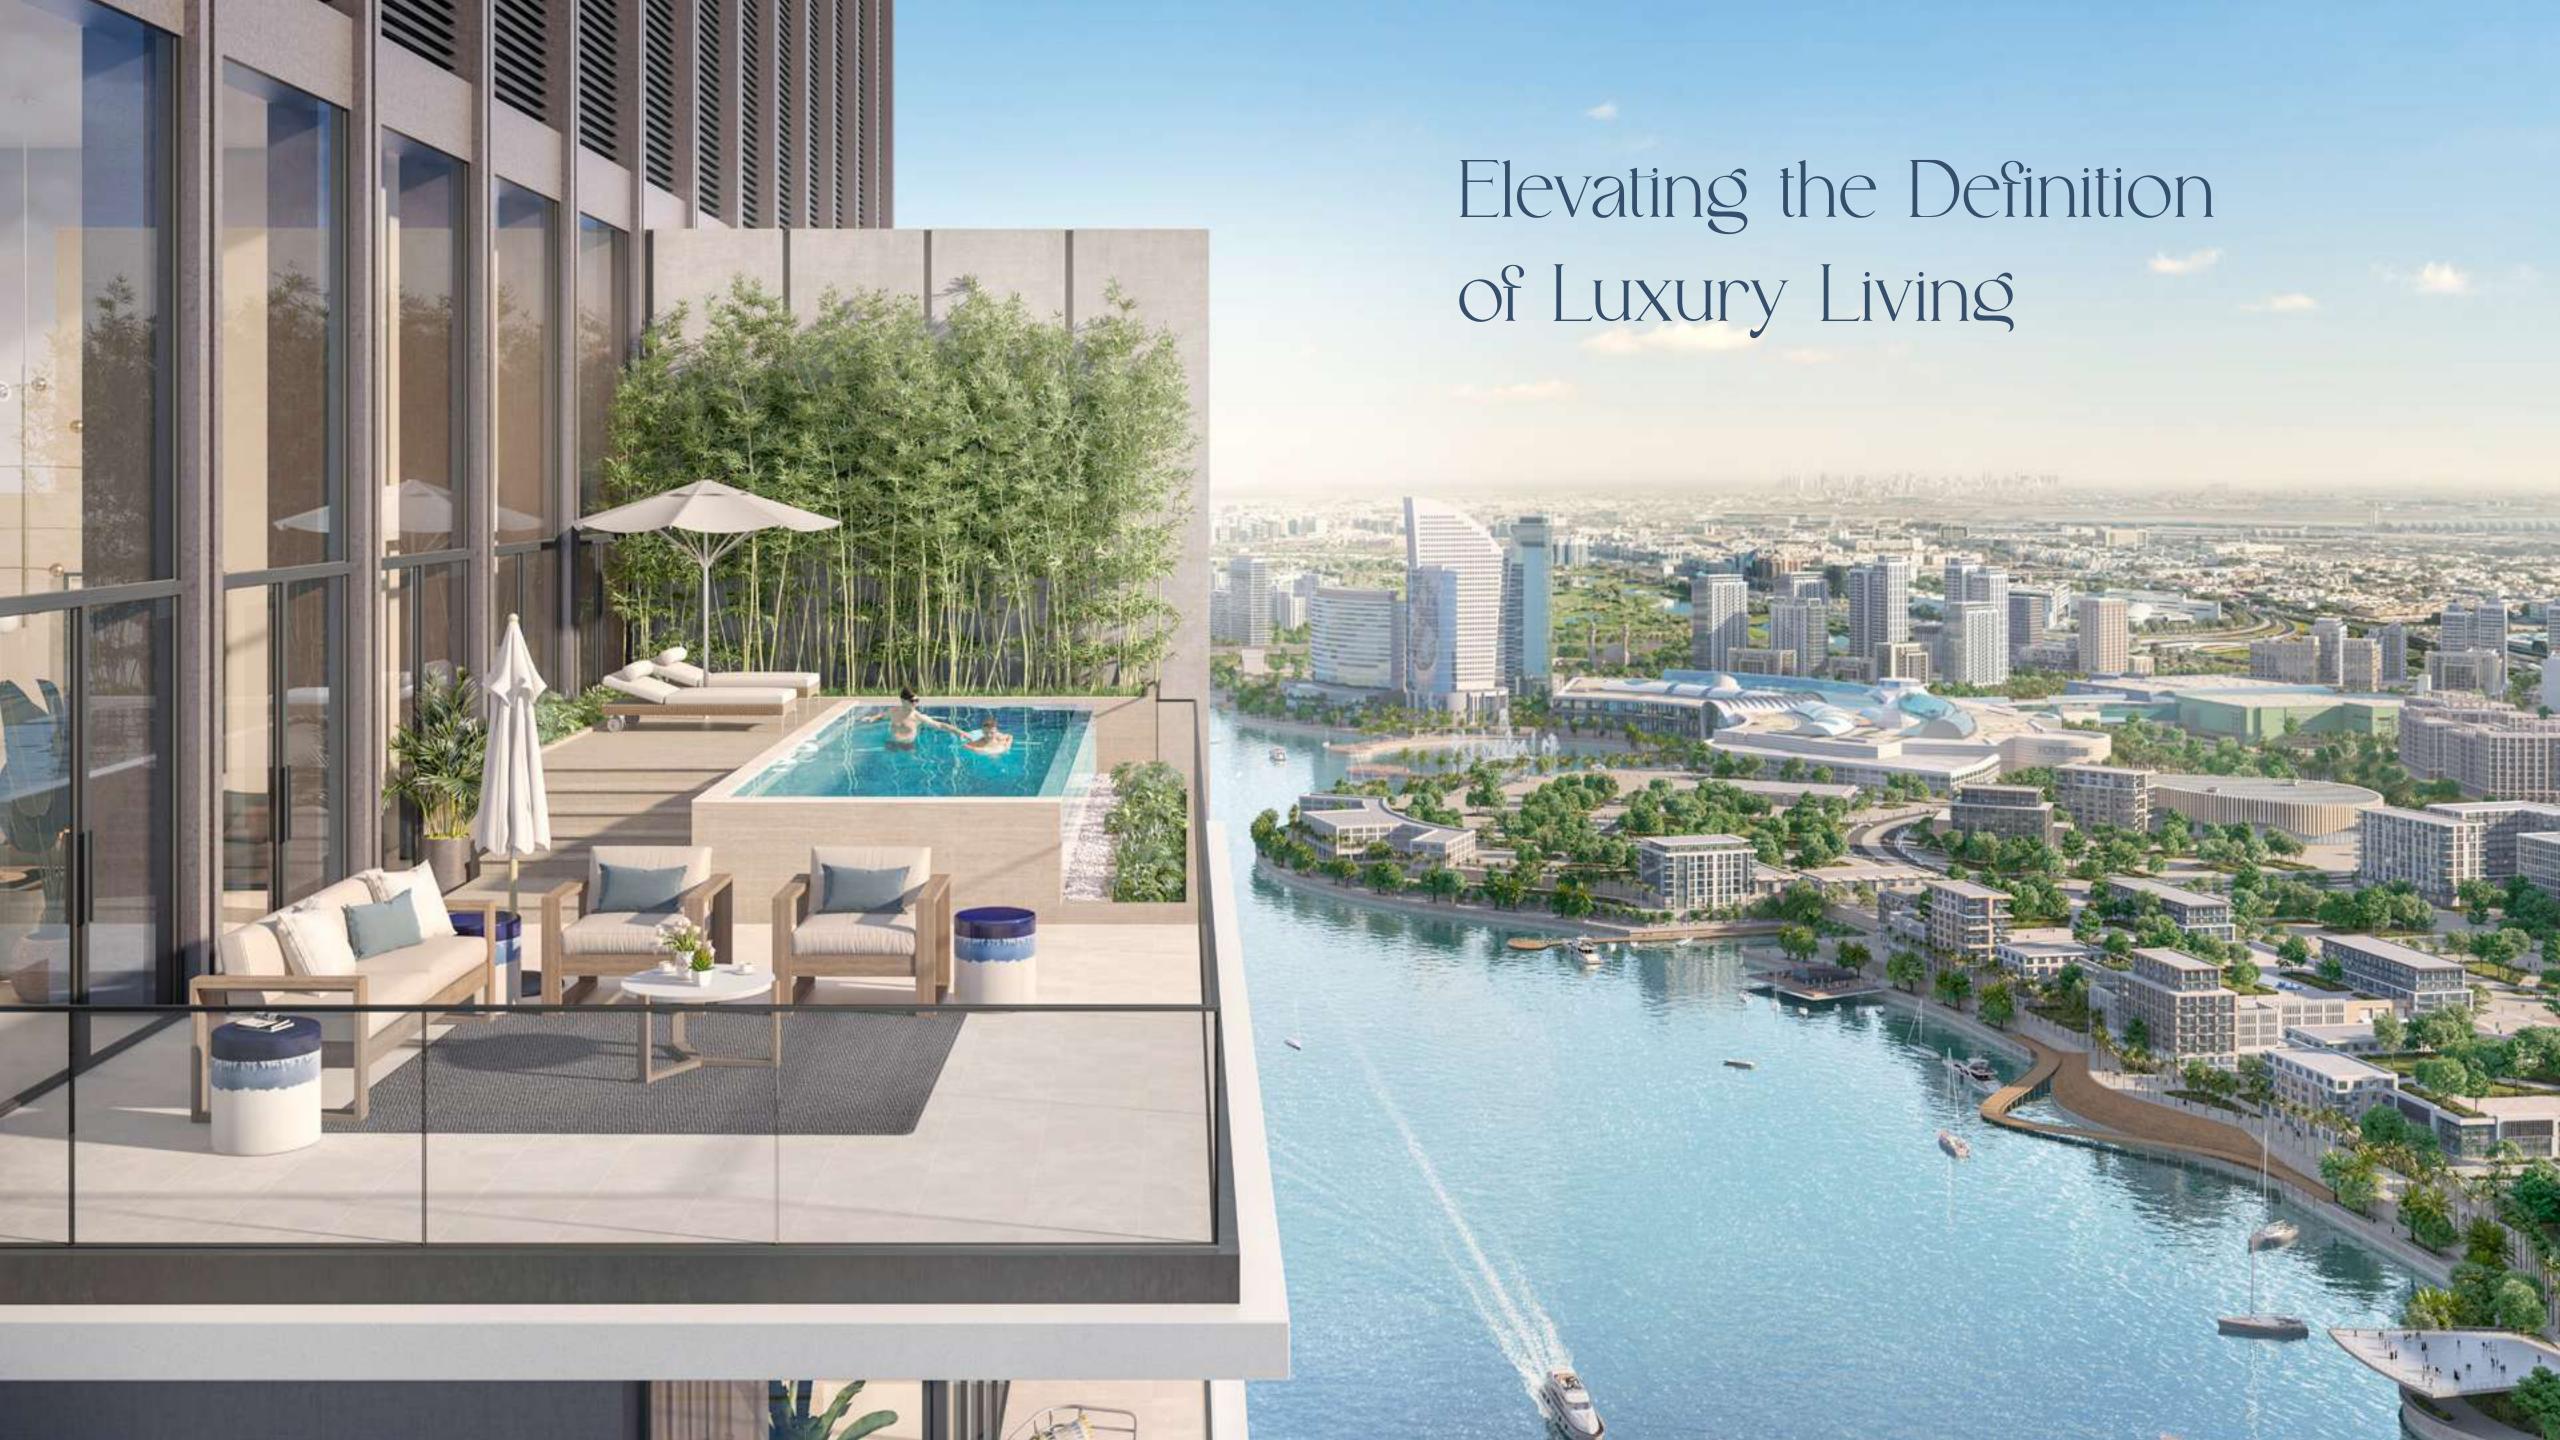

## A New Standard for the Island Living Experience

Creek Waters 2 establishes a new benchmark for high-rise island living by blending contemporary architecture with inventive landscaping. A serene oasis nestled amidst the bustling urban landscape of Dubai Creek.

Creek Waters 2 embodies the essence of upscale urban living, seamlessly integrating the finest elements of premium residential neighbourhoods while offering unparalleled vistas of the surrounding area.

## An Address Like No Other

Creek Waters 2 exudes a glamorous aura and boasts a unique character amidst the towering skyscrapers of varying architectural designs on Creek Island. The stylish residential tower offers a wide range of luxurious apartments, lavish townhouses, a cutting-edge penthouse, and a breathtaking amenities podium. This sanctuary of tranquilly and elegance rises in the heart of Dubai Creek Harbour, offering unmatched vistas of the Creek and the magnificent Dubai Skyline, as well as convenient access to exceptional dining and curated shopping experiences.