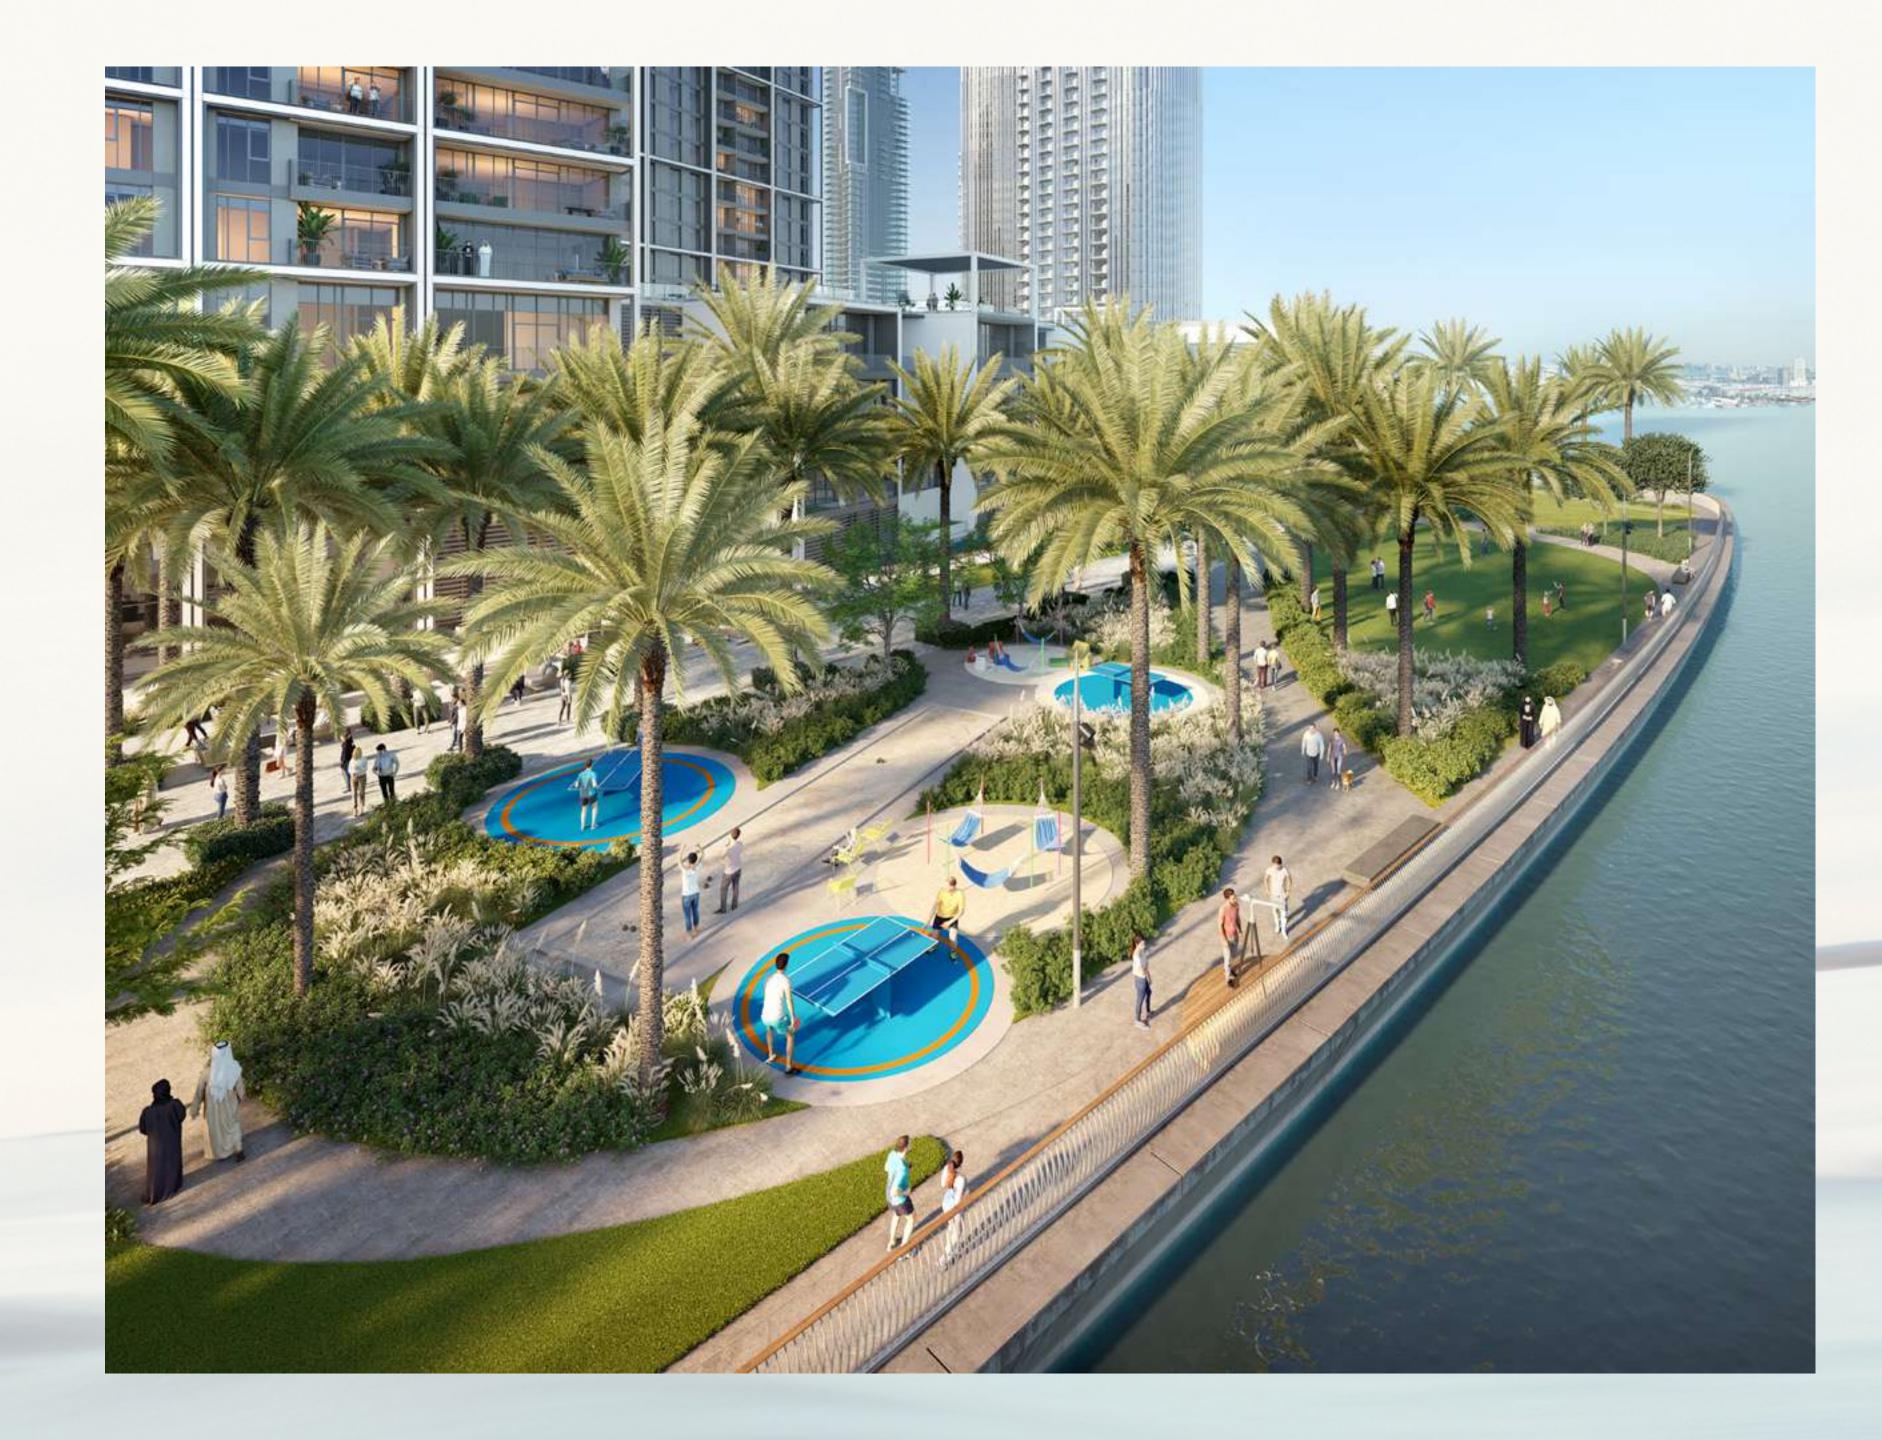

# State-of-the-art Park at Your Doorstep

Located directly at their doorstep, residents of Creek Waters 2 can enjoy an active lifestyle at Creekside Park, a pedestrian-friendly linear park boasting a variety of amenities, including playgrounds, fitness centres, sculpture parks, multi-use sports courts, open lawns, and even an amphitheatre. The park has been tastefully manicured, with plenty of trees and plants, as well as shaded paths and a vibrant design that runs in parallel to the promenade's winding route.

Sparkling Inifinity Pool

Residents will also enjoy the sparkling infinity pool blending into the blue of the sky, viewing decks strategically situated to enjoy the best views Dubai Creek Harbour has to offer, a kids' pool with a shaded play area and innovative features.