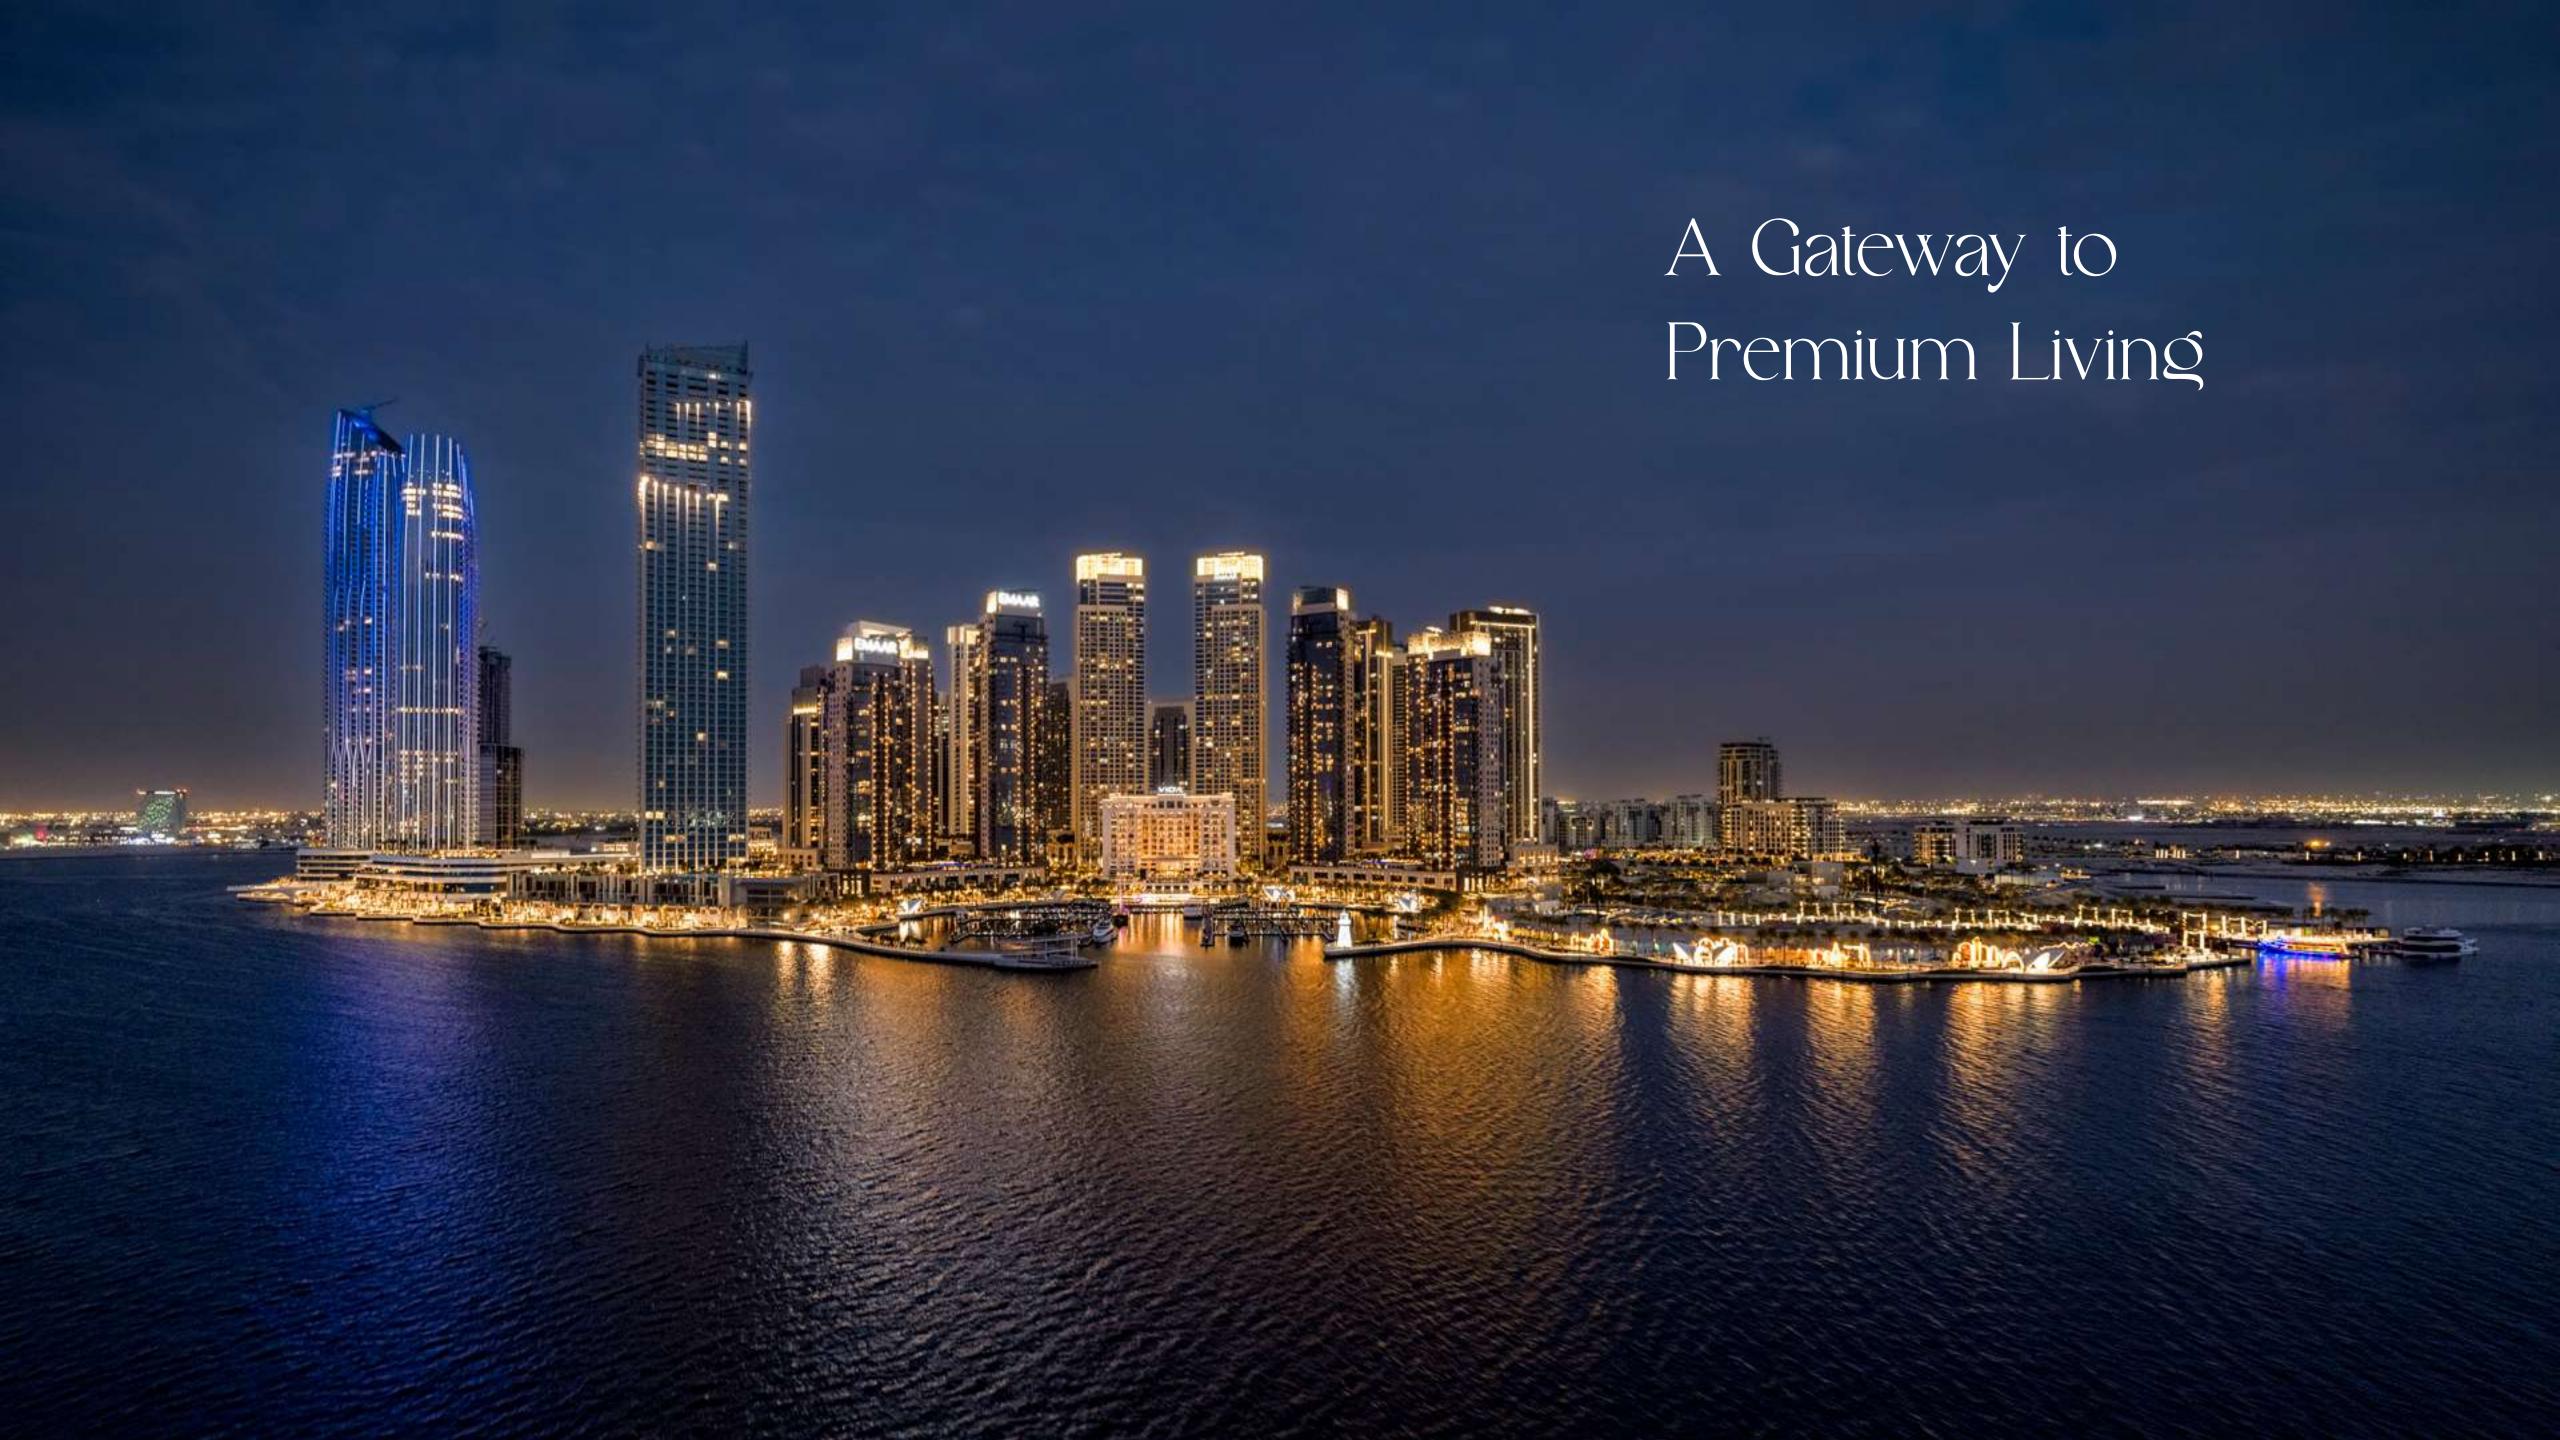

### Dubai Creek Harbour

Dubai Creek Harbour is an ultramodern, stylish, and pedestrian-friendly neighbourhood that integrates with Dubai's sustainable urban character. Situated along the historic Dubai Creek, Dubai Creek Harbour consists of 7.4 million sqm of residential space and 500,000 sqm of parks & open spaces with a viable mix of retail, business, recreation, and community facilities, all within walking distance.

### Creek Island

The Island District is a waterfront development that mixes upscale residences with enticing leisure and recreational amenities to create a world-class community. The district's green central park, stunning marina, yacht club, and five-star hotels will all be popular destinations for residents to enjoy the district's breathtaking views and memorable experiences.

## A New Standard for the Island Living Experience

Creek Waters 2 establishes a new benchmark for high-rise island living by blending contemporary architecture with inventive landscaping. A serene oasis nestled amidst the bustling urban landscape of Dubai Creek.