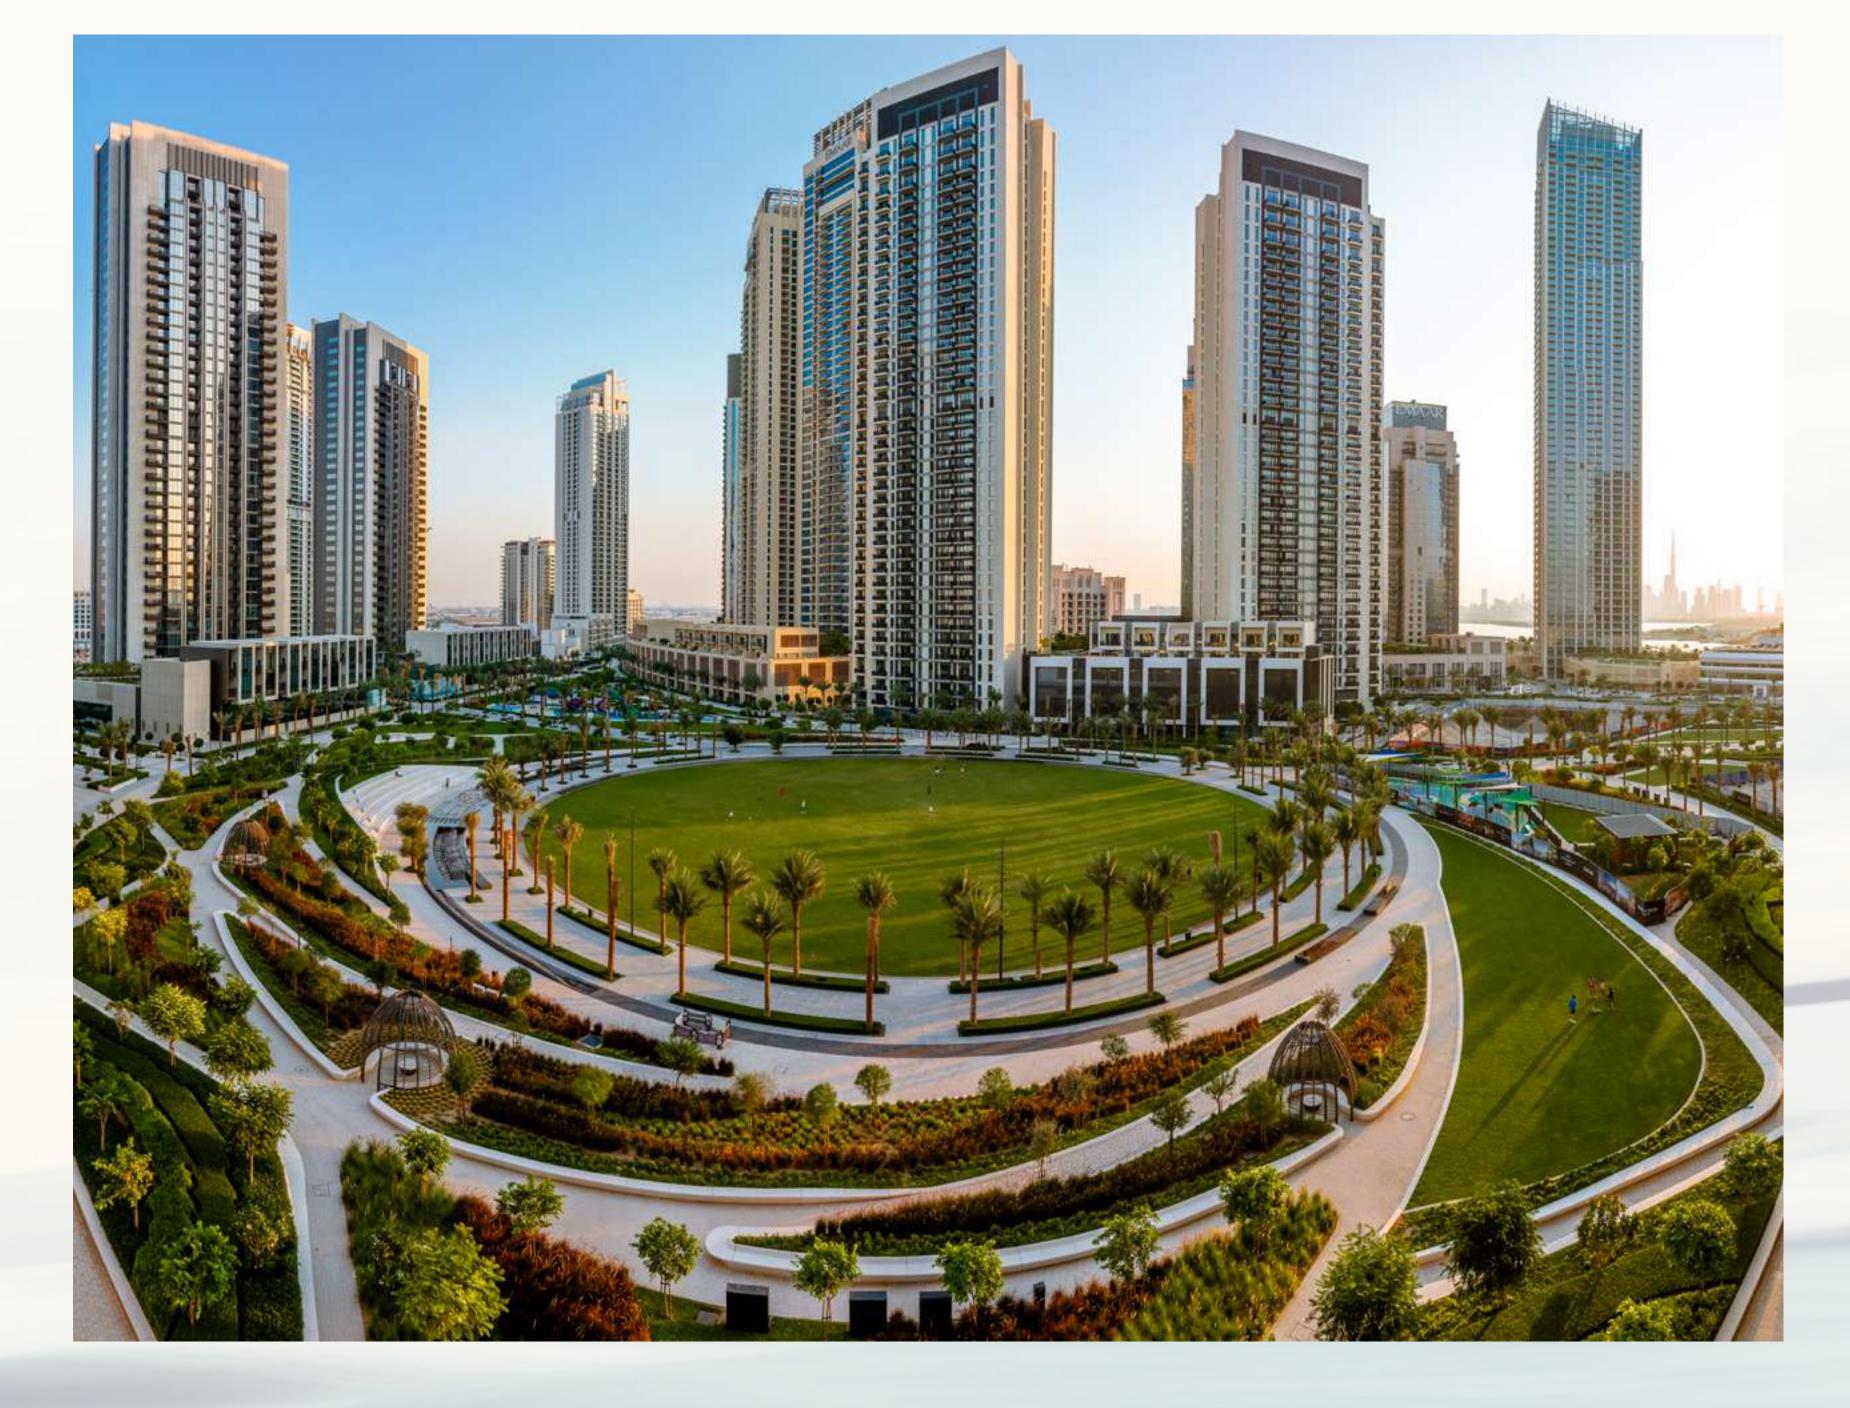

# State-of-the-art Park at Your Doorstep

Located directly at their doorstep, residents of Creek Waters 2 can enjoy an active lifestyle at Creekside Park, a pedestrian-friendly linear park boasting a variety of amenities, including playgrounds, fitness centres, sculpture parks, multi-use sports courts, open lawns, and even an amphitheatre. The park has been tastefully manicured, with plenty of trees and plants, as well as shaded paths and a vibrant design that runs in parallel to the promenade's winding route.

### Central Park

The heart of island living, Dubai Creek Harbour's Central Park offers residents a tranquil refuge to unwind, first-class amenities to enjoy, and wide-open spaces to discover. With a total area of six football fields, Dubai's Central Park is one of the largest parks in the emirate and offers a variety of activities for the whole family.

Kids' Play Area

Skating Areas

Lawn
Amphitheatre

Splash Pad Fitness Plaza