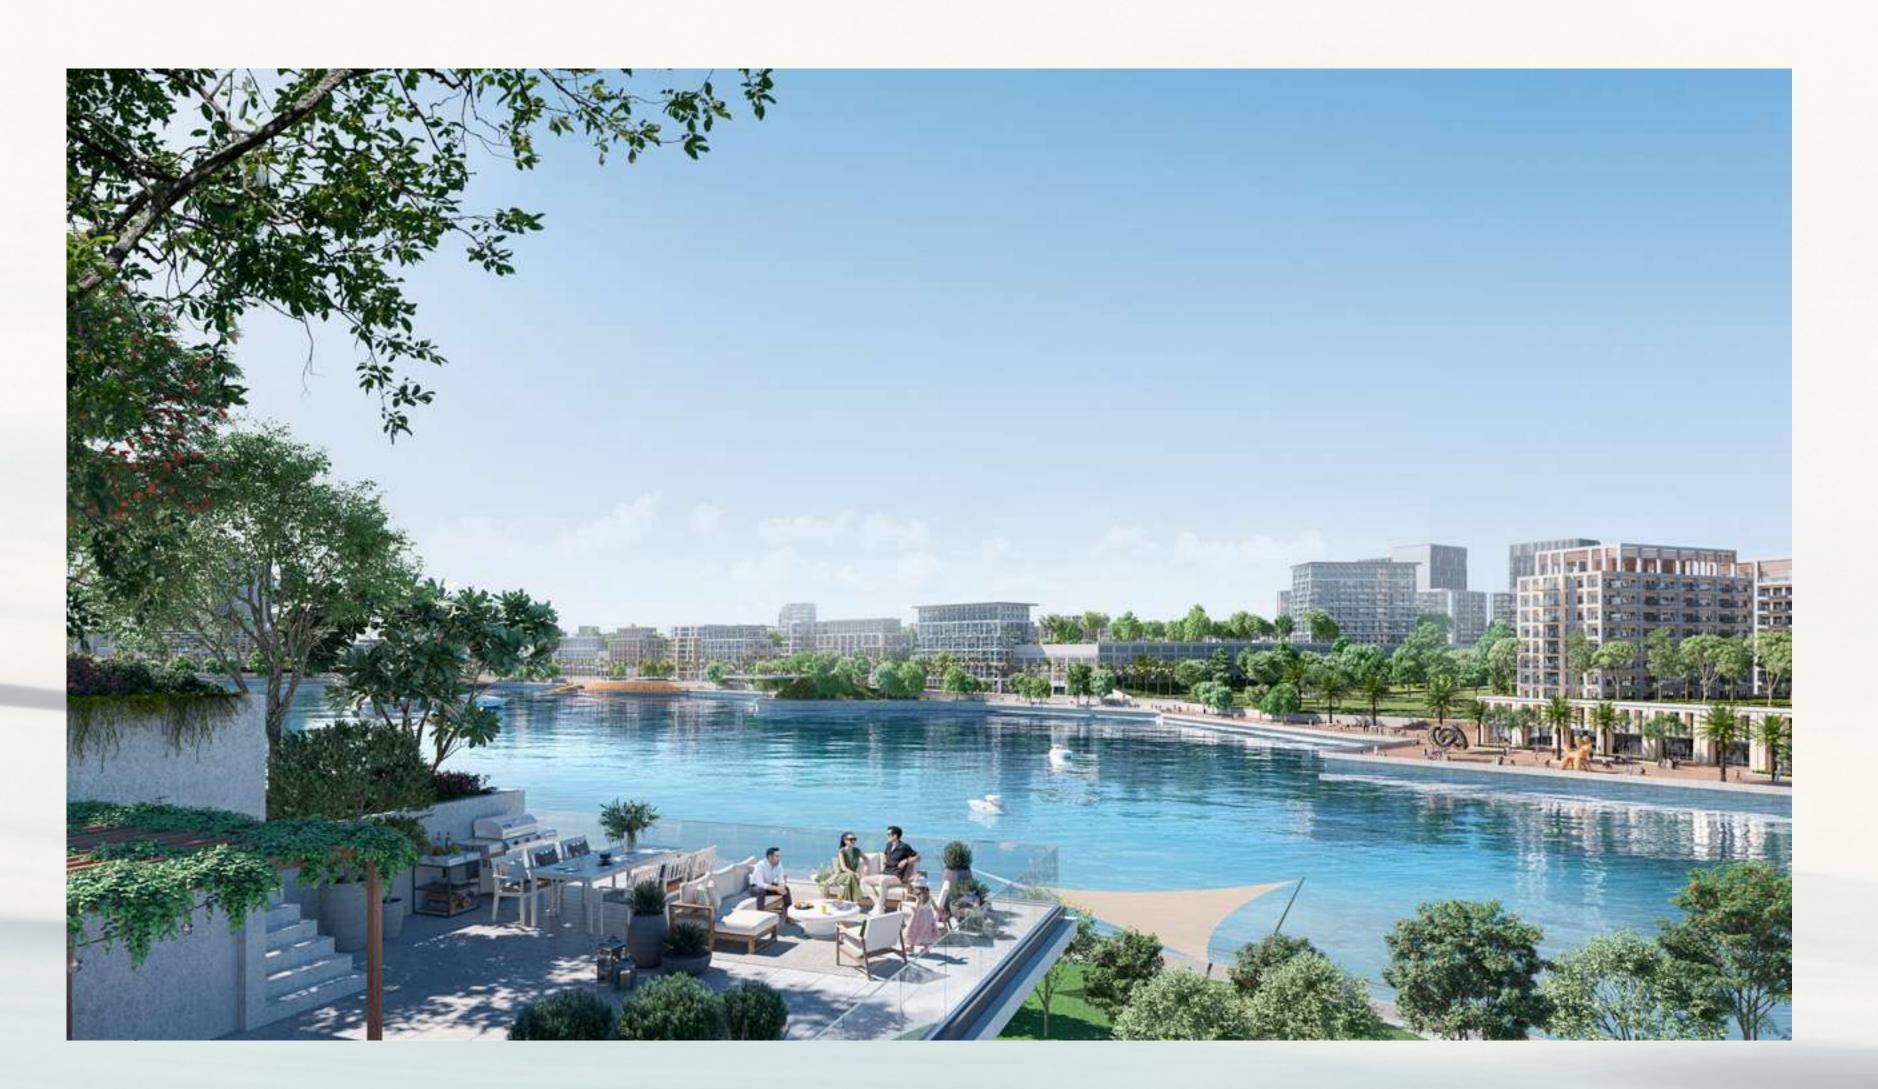

## Townhouse Opulence with Iconic Views

The exquisite three-bedroom townhouses at Creek Waters 2 have a modern design that exudes sophistication and calm.

But what makes each of them stand out even more, is a beautifully crafted rooftop terrace offering plenty of space for outdoor enjoyment, with breathtaking views of the Creek, the famous Dubai Skyline and Creek Island Promenade, transforming it into a serene outdoor retreat.

# State-of-the-art Park at Your Doorstep

Located directly at their doorstep, residents of Creek Waters 2 can enjoy an active lifestyle at Creekside Park, a pedestrian-friendly linear park boasting a variety of amenities, including playgrounds, fitness centres, sculpture parks, multi-use sports courts, open lawns, and even an amphitheatre. The park has been tastefully manicured, with plenty of trees and plants, as well as shaded paths and a vibrant design that runs in parallel to the promenade's winding route.