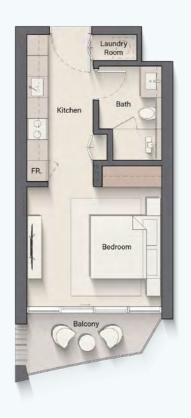

#### STUDIO TYPE A

| INTERNAL LIVING AREA | 338.42 SQ. FT |
|----------------------|---------------|
| OUTDOOR LIVING AREA  | 60.28 SQ. FT  |
| TOTAL LIVING AREA    | 398.70 SQ. FT |