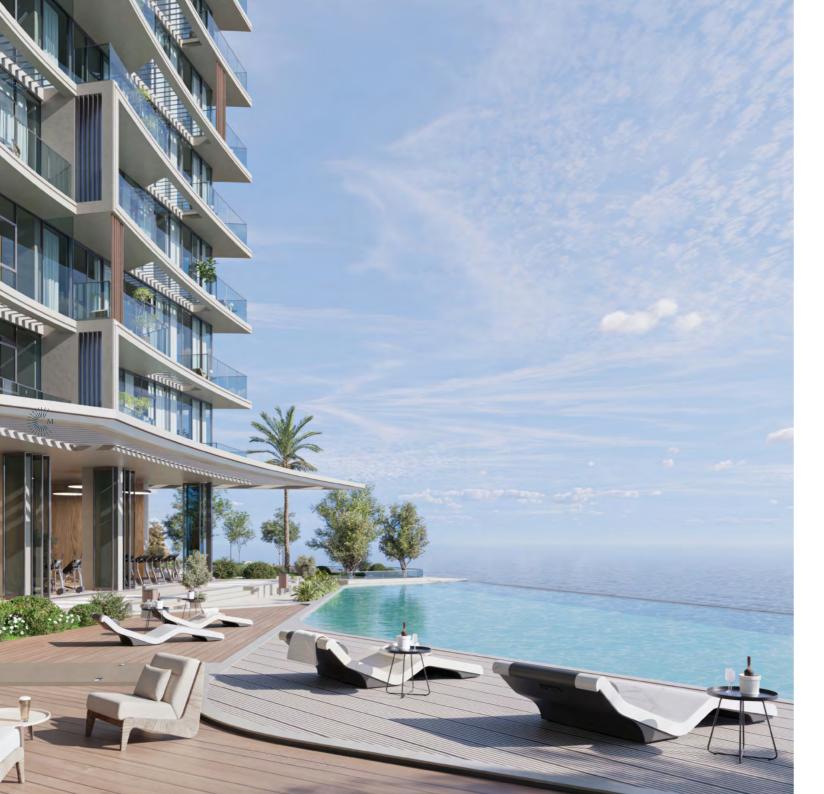

#### A vision of

Cala Del Mar's resort-styled swimming pool features a hospitality-designed pool deck and high-quality single and double sun loungers. Landscaped gardens surround the designated area, leading out to wider views of Marjan Island and the Arabian Gulf. Outdoor showers and adjoining changing areas have been added for your convenience, ensuring that everything required for a day spent soaking up the sun is within easy reach. This elegant setting provides the perfect backdrop for relaxation and leisure activities.

#### Ground Floor Amenities

- 1 INFINITY-EDGE POOL
- 2 SUN LOUNGERS AREA
- 3 SHADED LOUNGERS AREA
- 4 FLOATING POOL DECK
- 5 ACCESS TO BOARDWALK
- 6 VIEWING DECK WITH HAMMOC
- OUTDOOR SUNKEN SEATING
- 8 BARBEQUE DECK
- OUTDOOR DINING AREA
- 10 OUTDOOR YOGA AREA
- COMPREHENSIVE FITNESS STUDIO
- 12 VIRTUAL PERSONAL TRAINING ZONE
- 13 IMMERSIVE ROWING ZONE
- OUTDOOR KIDS PLAY AREA
- 15 INDOOR KIDS PLAY AREA
- 16 CHANGE ROOM WITH STEAM AND SAUN/
- CLUBHOUSE LOUNGE
- 8 SUNKEN LOUNGE
- 19 OUTDOOR TERRACE LOUNGE
- 20 LOBBY RECEPTION
- 2 LOBBY LOUNGE
- LOBBY ENTRANCE
- 23 LIFT LOBBY
- 24 DROP-OFF AREA
- 25 PARKING ENTRANCE
- 26 DROP-OFF EXIT
- 27 ACCESS TO RESIDENTS PARKING
- 28 ACCESS TO PODIUM DECK