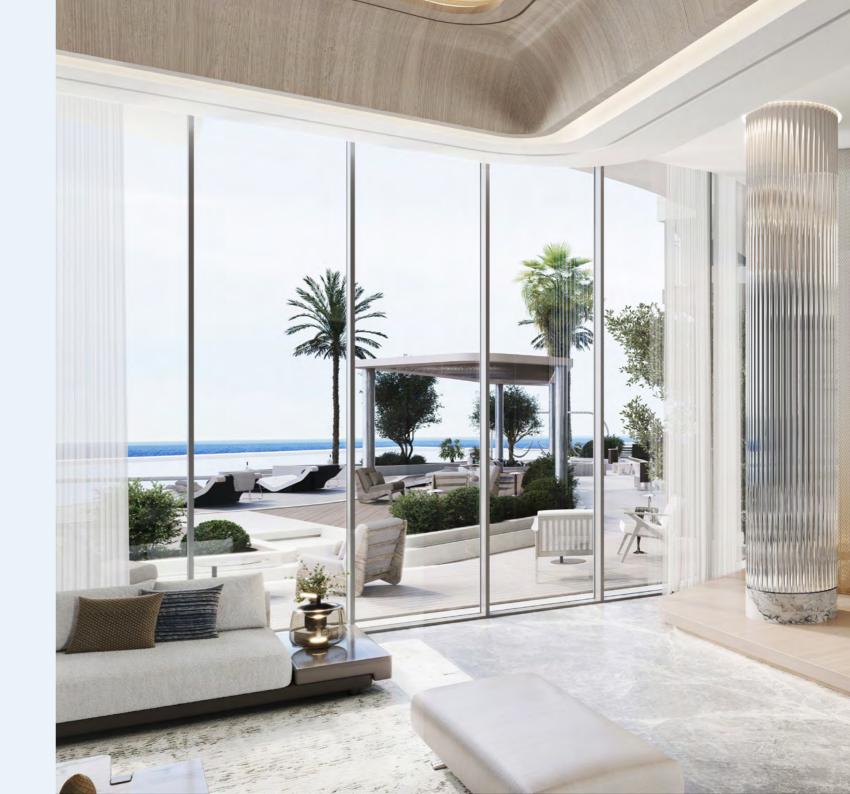

#### A beachside

From the outset, it was a given that the interior would capture the light and suffuse each apartment and every room with unobscured luminosity. By adding imperative details, such as nautical motifs, residents can access the notion of embarking on a voyage yet remain firmly anchored to the attributes of privilege. High-end finishes and bespoke fittings enhance this maritime theme, creating a seamless blend of opulence and sea-inspired living. Large, expansive windows not only maximize the natural light but also ensure that the stunning vistas are an integral part of daily life.

## A homely retreat

The fundamental inspiration for the entire Cala Del Mar development was to create a private area where you can truly feel at home. The living spaces feature universally appealing elements, such as large, open rooms with floor-to-ceiling windows that capture the unique daylight before revealing the awesome spectacle of a starlit sky.