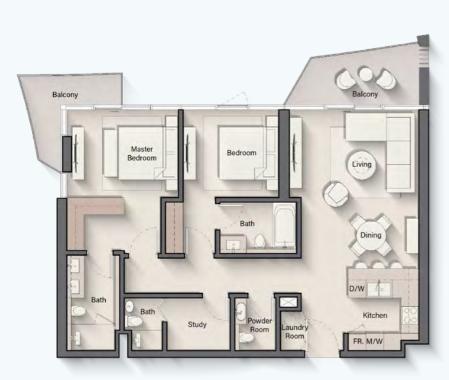

#### 2 BEDROOM

TYPE B

| INTERNAL LIVING AREA | 1103.41 SQ. FT |
|----------------------|----------------|
| OUTDOOR LIVING AREA  | 149.30 SQ. FT  |
| TOTAL LIVING AREA    | 1252.70 SQ. FT |