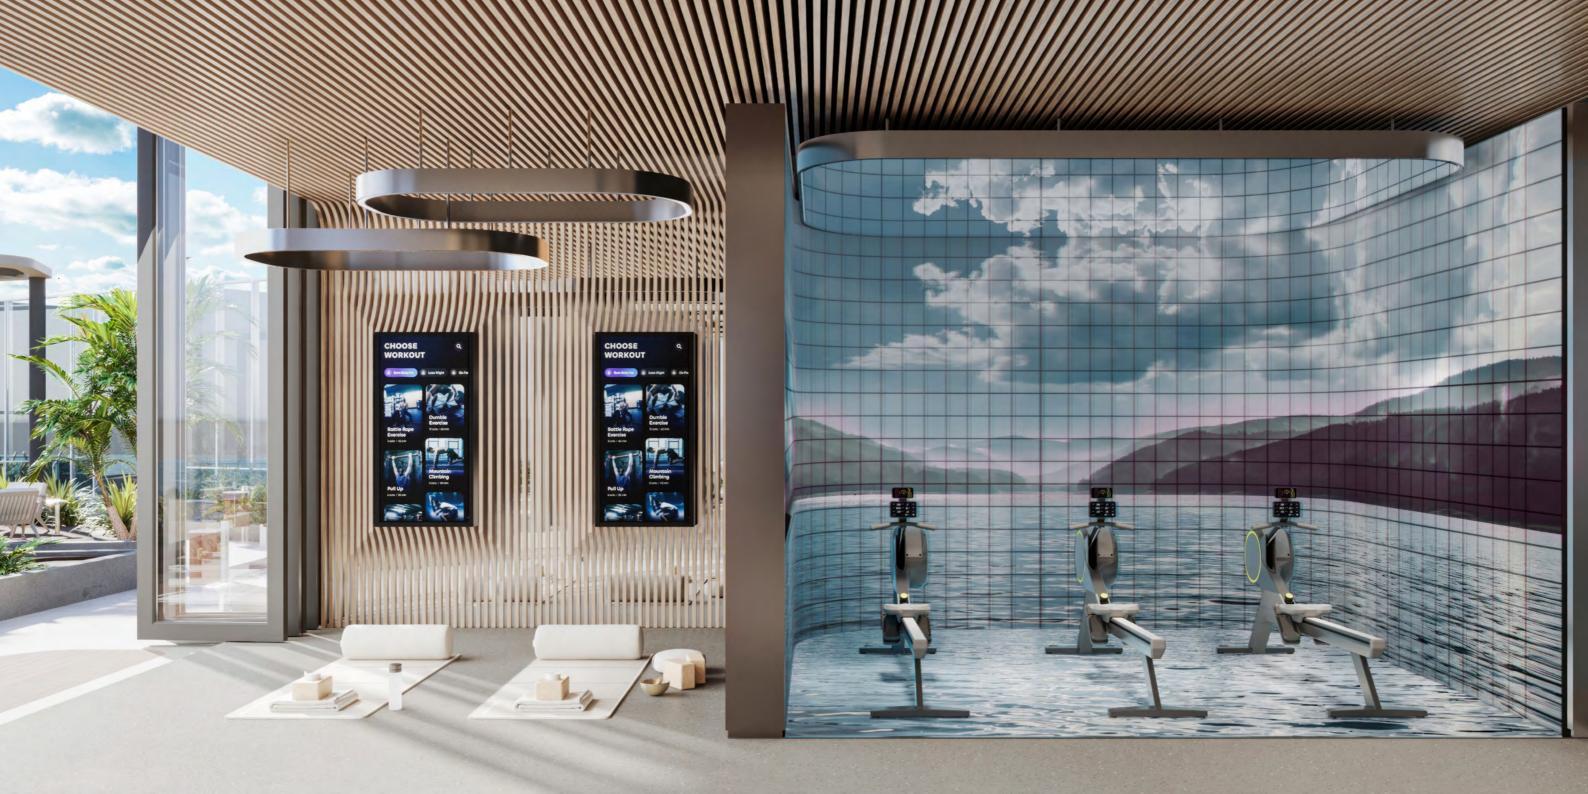

#### Serenity in

Make your workout a breeze with interactive nuances that allow you to take full control of your session. From free weights and cardio machines, all the way through to e-training and immersive rowing, all possible facets of exercise and relaxation are taken care of in our state-of-the-art gymnasium. For your convenience, the entire facility has been curated by health experts, and the same attention to detail has been applied to opulent changing areas and our sublime yoga deck. Additionally, personal trainers are available to help tailor your fitness regimen and ensure optimal results.