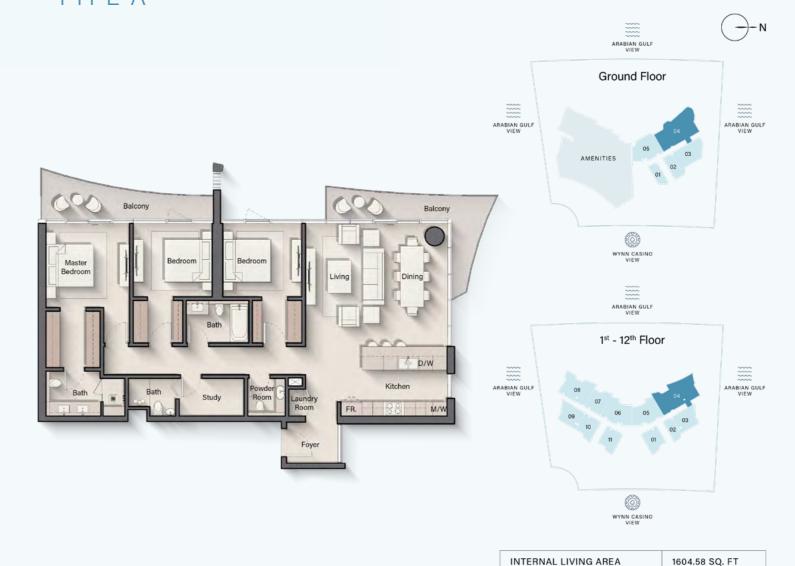

#### STUDIO TYPE A

| INTERNAL LIVING AREA | 338.42 SQ. FT |
|----------------------|---------------|
| OUTDOOR LIVING AREA  | 60.28 SQ. FT  |
| TOTAL LIVING AREA    | 398.70 SQ. FT |

#### 1 BEDROOM

| INTERNAL LIVING AREA | 628.50 SQ. FT |
|----------------------|---------------|
| OUTDOOR LIVING AREA  | 63.18 SQ. FT  |
| TOTAL LIVING AREA    | 691.69 SQ. FT |

#### 1 BEDROOM

TYPE B

| INTERNAL LIVING AREA | 718.71 SQ. FT |
|----------------------|---------------|
| OUTDOOR LIVING AREA  | 89.34 SQ. FT  |
| TOTAL LIVING AREA    | 808.05 SQ. FT |

#### 2 BEDROOM TYPE A

OUTDOOR LIVING AREA

TOTAL LIVING AREA

99.78 SQ. FT

1054.65 SQ. FT

#### 2 BEDROOM

TYPE B

| INTERNAL LIVING AREA | 1103.41 SQ. FT |
|----------------------|----------------|
| OUTDOOR LIVING AREA  | 149.30 SQ. FT  |
| TOTAL LIVING AREA    | 1252.70 SQ. FT |

#### 3 BEDROOM

OUTDOOR LIVING AREA

TOTAL LIVING AREA

239.71 SQ. FT

1844.29 SQ. FT