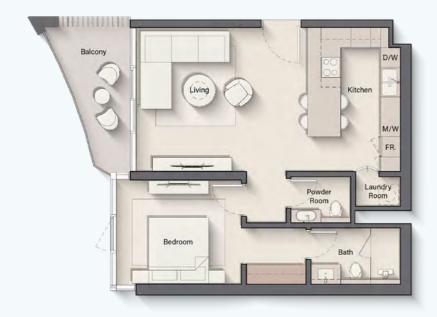

#### 1 BEDROOM

TYPE B

| INTERNAL LIVING AREA | 718.71 SQ. FT |
|----------------------|---------------|
| OUTDOOR LIVING AREA  | 89.34 SQ. FT  |
| TOTAL LIVING AREA    | 808.05 SQ. FT |