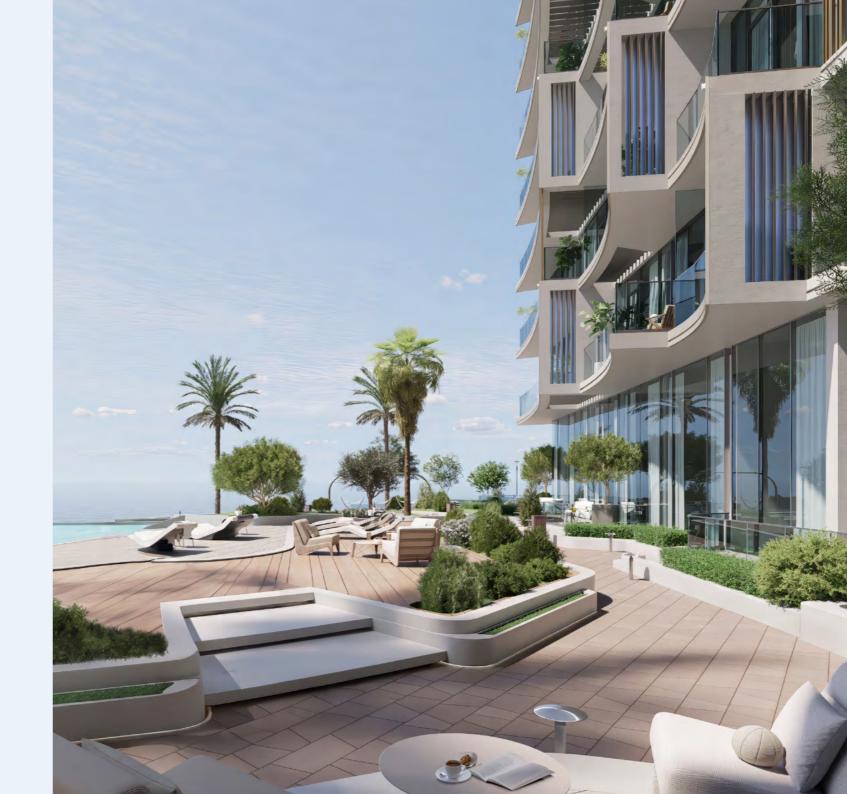

#### A vision of

Cala Del Mar's resort-styled swimming pool features a hospitality-designed pool deck and high-quality single and double sun loungers. Landscaped gardens surround the designated area, leading out to wider views of Marjan Island and the Arabian Gulf. Outdoor showers and adjoining changing areas have been added for your convenience, ensuring that everything required for a day spent soaking up the sun is within easy reach. This elegant setting provides the perfect backdrop for relaxation and leisure activities.

#### Ground Floor Amenities

- 1 INFINITY-EDGE POOL
- 2 SUN LOUNGERS AREA
- 3 SHADED LOUNGERS AREA
- 4 FLOATING POOL DECK
- 5 ACCESS TO BOARDWALK
- 6 VIEWING DECK WITH HAMMOC
- OUTDOOR SUNKEN SEATING
- 8 BARBEQUE DECK
- OUTDOOR DINING AREA
- 10 OUTDOOR YOGA AREA
- COMPREHENSIVE FITNESS STUDIO
- 12 VIRTUAL PERSONAL TRAINING ZONE
- 13 IMMERSIVE ROWING ZONE
- OUTDOOR KIDS PLAY AREA
- 15 INDOOR KIDS PLAY AREA
- 16 CHANGE ROOM WITH STEAM AND SAUN/
- CLUBHOUSE LOUNGE
- 8 SUNKEN LOUNGE
- 19 OUTDOOR TERRACE LOUNGE
- 20 LOBBY RECEPTION
- 2 LOBBY LOUNGE
- LOBBY ENTRANCE
- 23 LIFT LOBBY
- 24 DROP-OFF AREA
- 25 PARKING ENTRANCE
- 26 DROP-OFF EXIT
- 27 ACCESS TO RESIDENTS PARKING
- 28 ACCESS TO PODIUM DECK