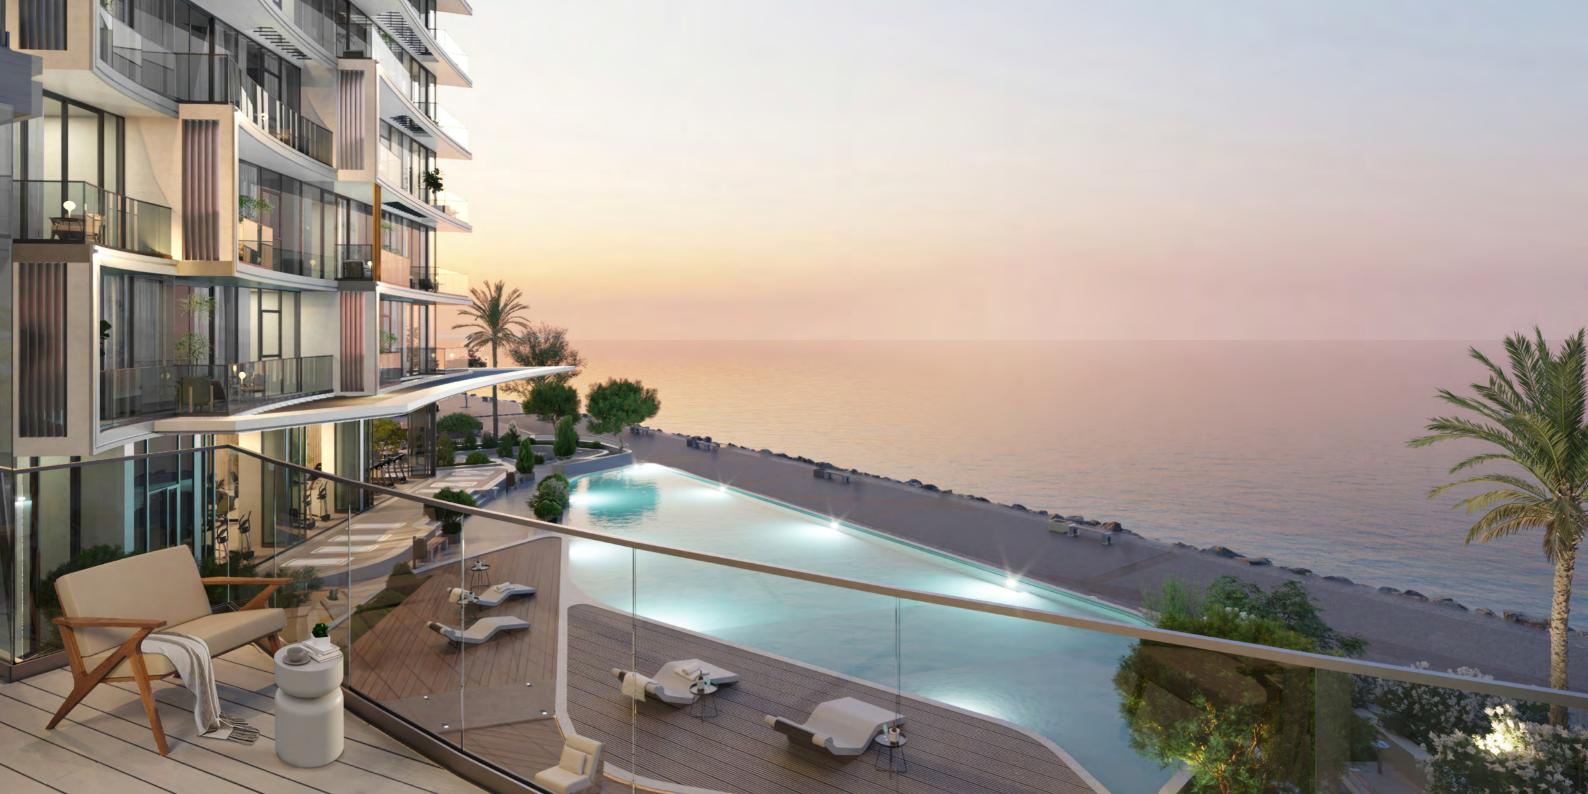

#### A vision of

Cala Del Mar's resort-styled swimming pool features a hospitality-designed pool deck and high-quality single and double sun loungers. Landscaped gardens surround the designated area, leading out to wider views of Marjan Island and the Arabian Gulf. Outdoor showers and adjoining changing areas have been added for your convenience, ensuring that everything required for a day spent soaking up the sun is within easy reach. This elegant setting provides the perfect backdrop for relaxation and leisure activities.

### A spectacular oceanfront

space