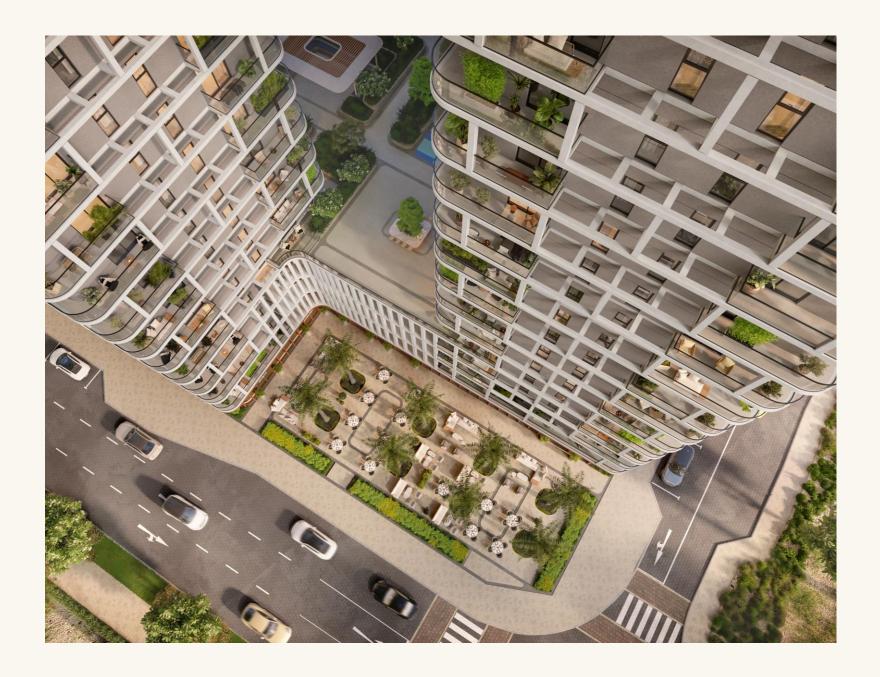

## Amenities in harmony with your lifestyle

Outside, discover a large pool, kids' pool and outdoor gym, a zen reading spot, landscaped park, outdoor cinema and a BBQ area that sets the scene for memorable days and extraordinary nights.

Inside highlights include an indoor gym, and a multipurpose room with professional lighting and sound system for impromptu karaoke sessions and parties.

In addition to this, relaxing music in every public area adds to the exclusive vibe.

- Swimming Pool
- Kid's Pool
- Outdoor & Indoor Gym
- Zen Reading Spot

- Barbecue Zone
- Landscaped Park
- Multipurpose Room
- Outdoor Cinema