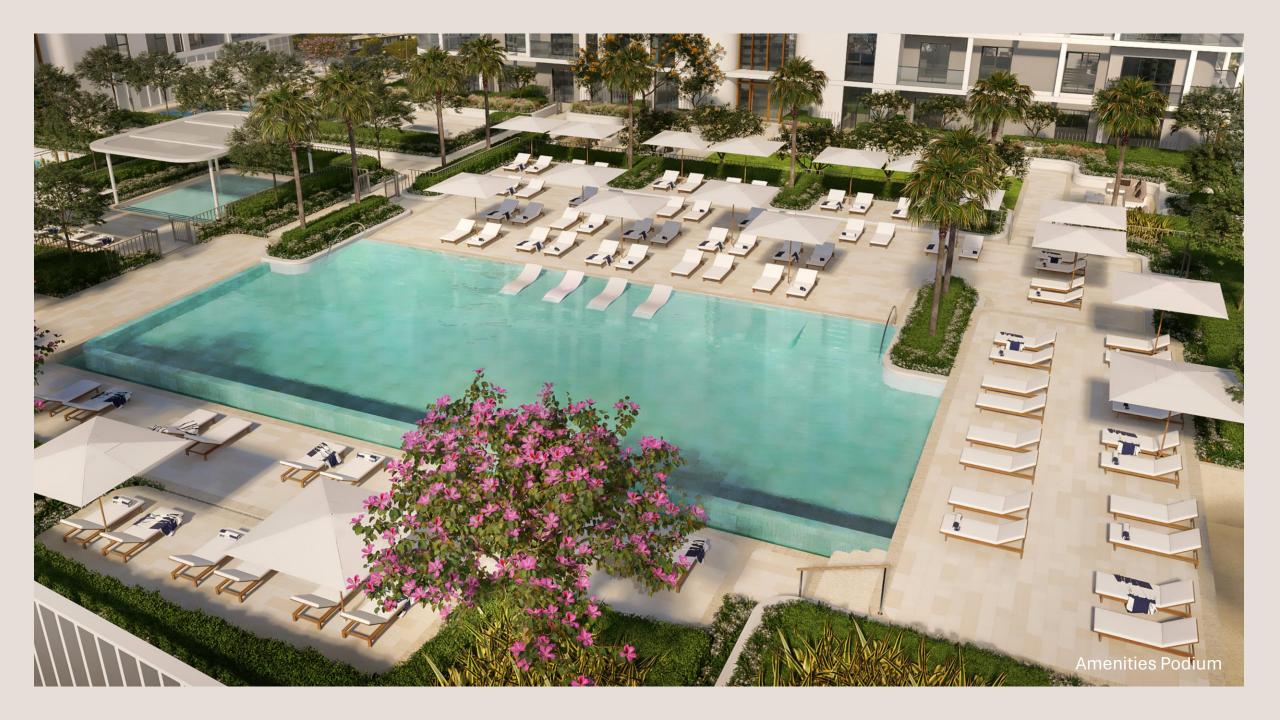

## Amenities in harmony with your lifestyle

Outside, discover a large pool, kids' pool and outdoor gym, a zen reading spot, landscaped park, outdoor cinema and a BBQ area that sets the scene for memorable days and extraordinary nights.

- Swimming Pool
- Kid's Pool
- Outdoor & Indoor Gym
- Zen Reading Spot

- Barbecue Zone
- Landscaped Park
- Multipurpose Room
- Outdoor Cinema