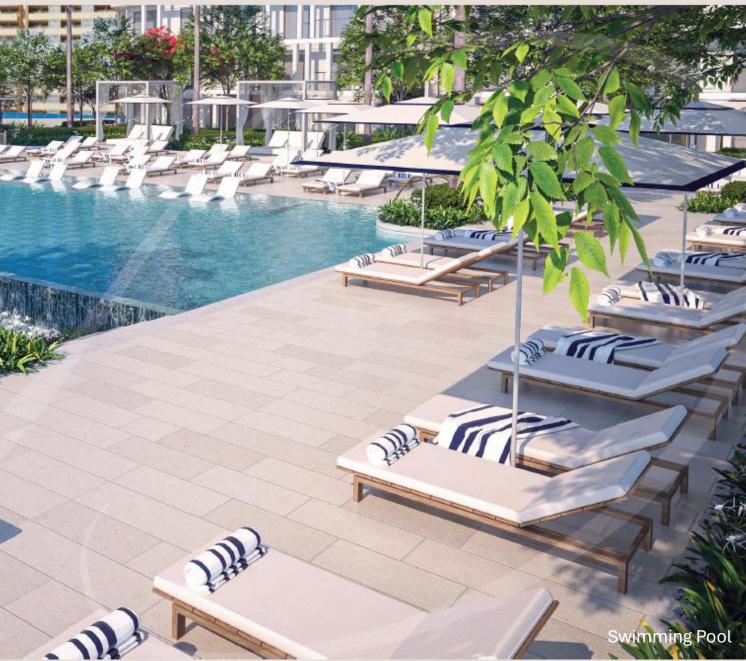

## Amenities in harmony with your lifestyle

Outside, discover a large pool, kids' pool and outdoor gym, a zen reading spot, landscaped park, outdoor cinema and a BBQ area that sets the scene for memorable days and extraordinary nights.

- Swimming Pool
- Kid's Pool
- Outdoor & Indoor Gym
- Zen Reading Spot

- Barbecue Zone
- Landscaped Park
- Multipurpose Room
- Outdoor Cinema