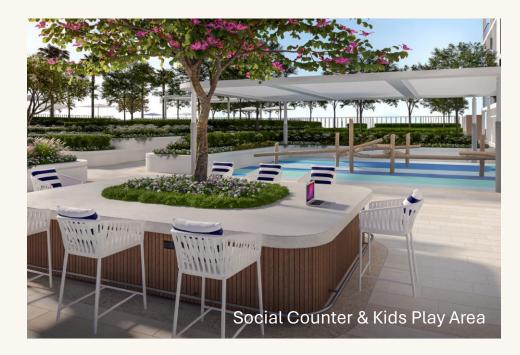

## Amenities in harmony with your lifestyle

Outside, discover a large pool, kids' pool and outdoor gym, a zen reading spot, landscaped park, outdoor cinema and a BBQ area that sets the scene for memorable days and extraordinary nights.

- Swimming Pool
- Kid's Pool
- Outdoor & Indoor Gym
- Zen Reading Spot

- Barbecue Zone
- Landscaped Park
- Multipurpose Room
- Outdoor Cinema