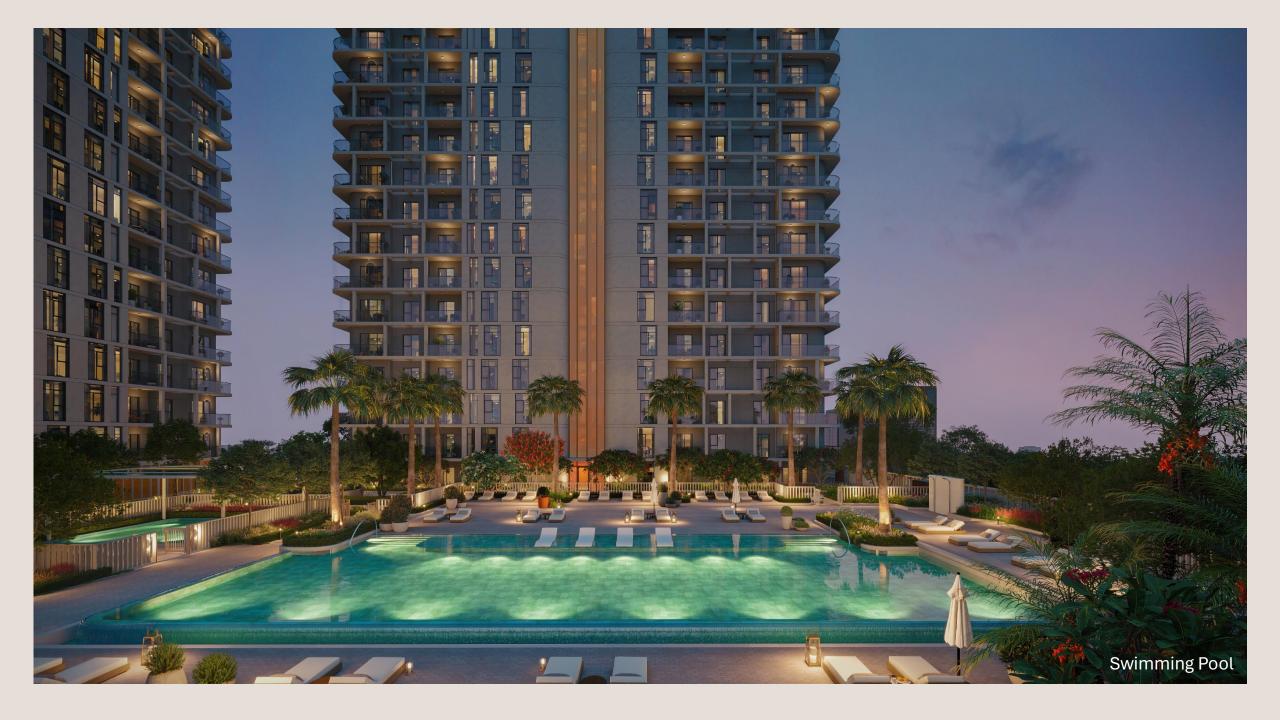

## Amenities in harmony with your lifestyle

Outside, discover a large pool, kids' pool and outdoor gym, a zen reading spot, landscaped park, outdoor cinema and a BBQ area that sets the scene for memorable days and extraordinary nights.

- Swimming Pool
- Kid's Pool
- Outdoor & Indoor Gym
- Zen Reading Spot

- Barbecue Zone
- Landscaped Park
- Multipurpose Room
- Outdoor Cinema