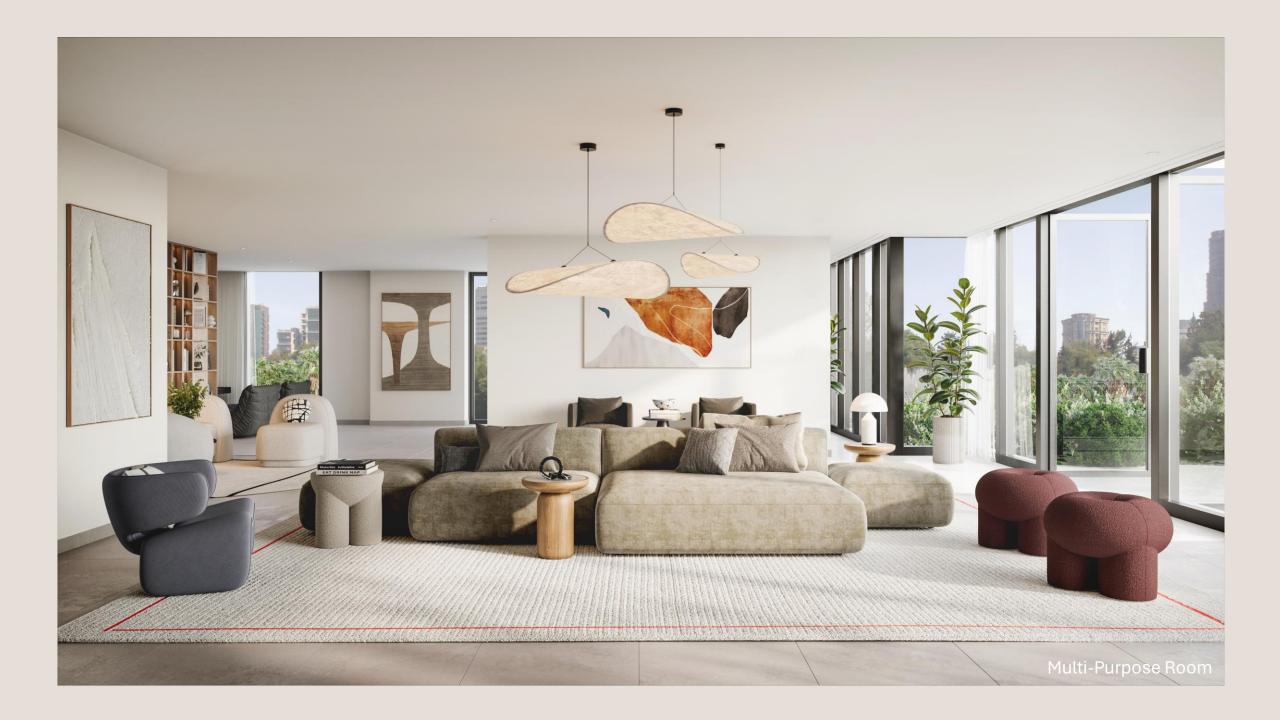

Inside highlights include an indoor gym, and a multipurpose room with professional lighting and sound system for impromptu karaoke sessions and parties.

In addition to this, relaxing music in every public area adds to the exclusive vibe.

- Swimming Pool
- Kid's Pool
- Outdoor & Indoor Gym
- Zen Reading Spot

- Barbecue Zone
- Landscaped Park
- Multipurpose Room
- Outdoor Cinema