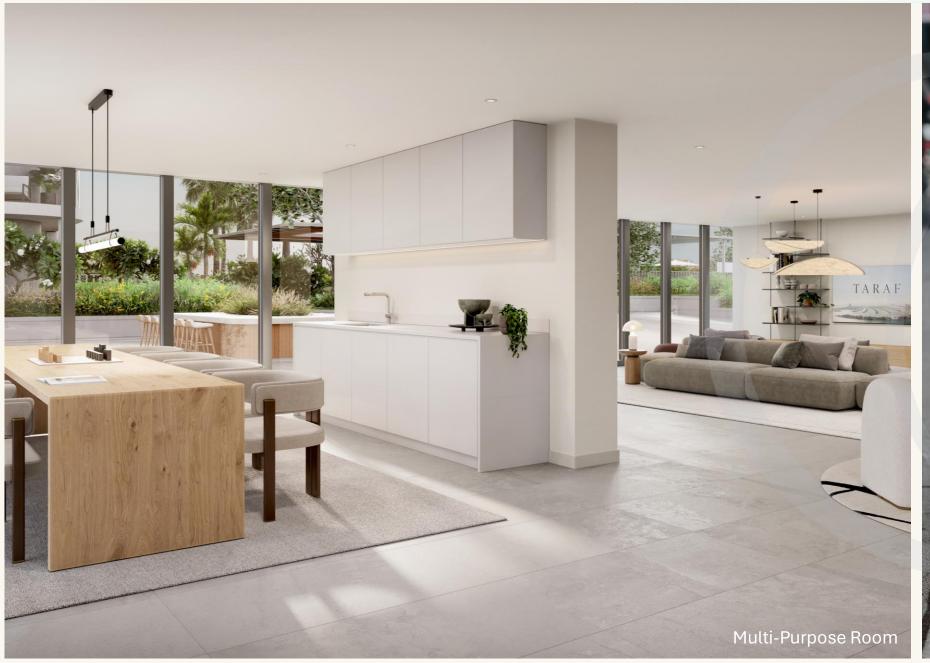

Inside highlights include an indoor gym, and a multipurpose room with professional lighting and sound system for impromptu karaoke sessions and parties.

In addition to this, relaxing music in every public area adds to the exclusive vibe.

- Swimming Pool
- Kid's Pool
- Outdoor & Indoor Gym
- Zen Reading Spot

- Barbecue Zone
- Landscaped Park
- Multipurpose Room
- Outdoor Cinema