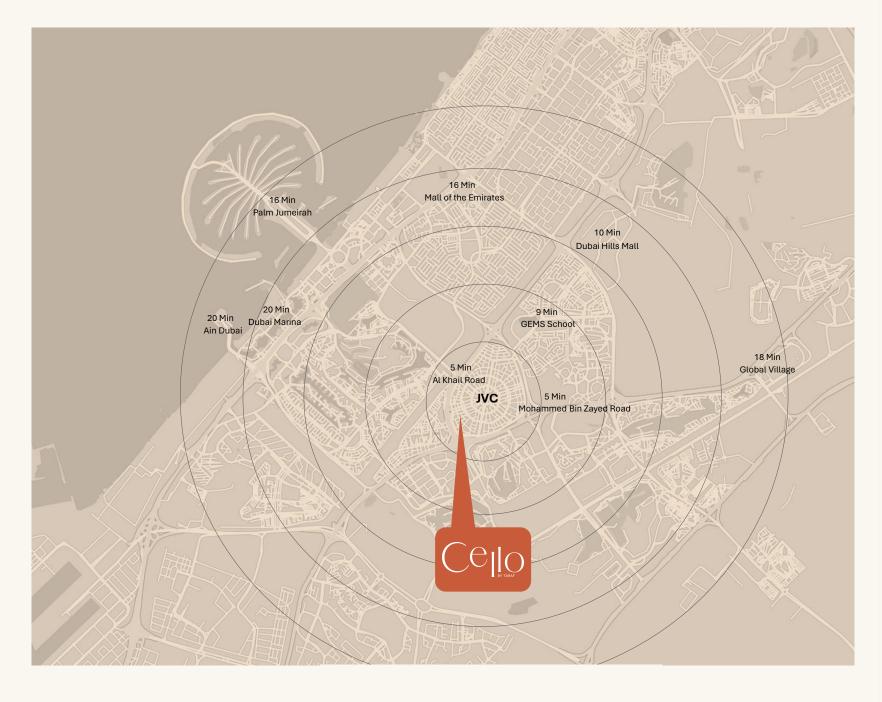

## Stay connected to the symphony of the city

Easy access to major roads that include Al Khail Road and Hessa Street makes navigating the city for business or leisure completely effortless.

Stay within easy reach of everything Dubai has to offer, day or night.

**10 Minutes**Dubai Hills Mall

**18 Minutes**Palm Jumeirah

**20 Minutes**Dubai Marina

**25 Minutes**Jumeirah Beach

**20 Minutes** Ain Dubai

**35 Minutes**Dubai Airport

## A community that moves to your beat

Jumeirah Village Circle is more than a sought-after area. It's a vibrant and well-established destination.

Parks and lush green spaces invite you to experience a connection with nature, while an abundance of retail stores, restaurants, bars and cafés are merely footsteps away, waiting to be discovered.