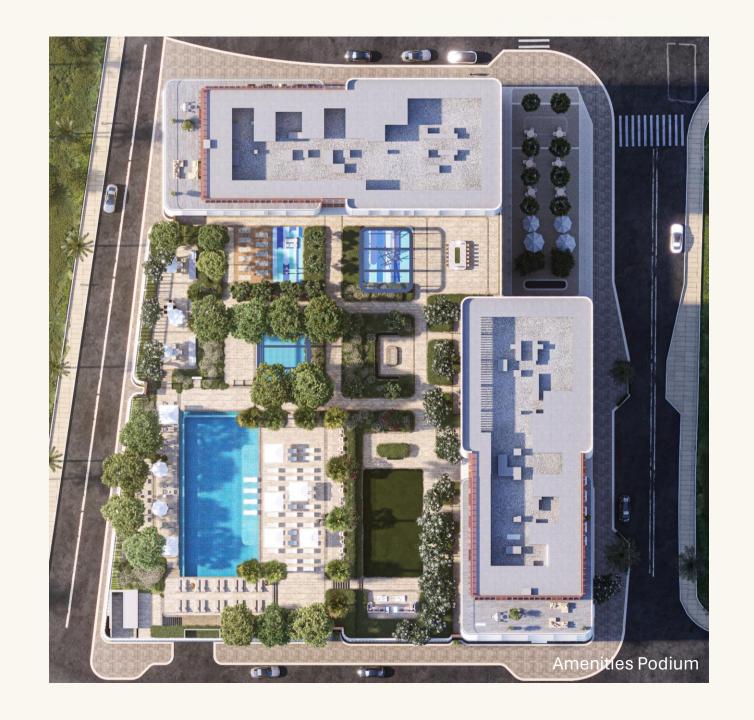

## Amenities in harmony with your lifestyle

Outside, discover a large pool, kids' pool and outdoor gym, a zen reading spot, landscaped park, outdoor cinema and a BBQ area that sets the scene for memorable days and extraordinary nights.

- Swimming Pool
- Kid's Pool
- Outdoor & Indoor Gym
- Zen Reading Spot

- Barbecue Zone
- Landscaped Park
- Multipurpose Room
- Outdoor Cinema