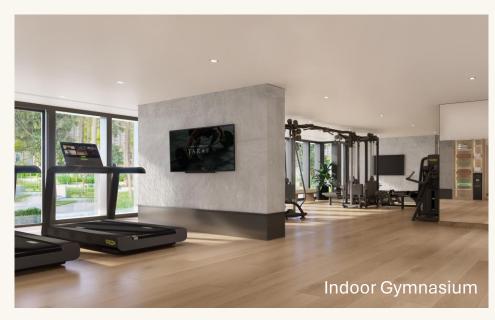

Inside highlights include an indoor gym, and a multipurpose room with professional lighting and sound system for impromptu karaoke sessions and parties.

In addition to this, relaxing music in every public area adds to the exclusive vibe.

- Swimming Pool
- Kid's Pool
- Outdoor & Indoor Gym
- Zen Reading Spot

- Barbecue Zone
- Landscaped Park
- Multipurpose Room
- Outdoor Cinema