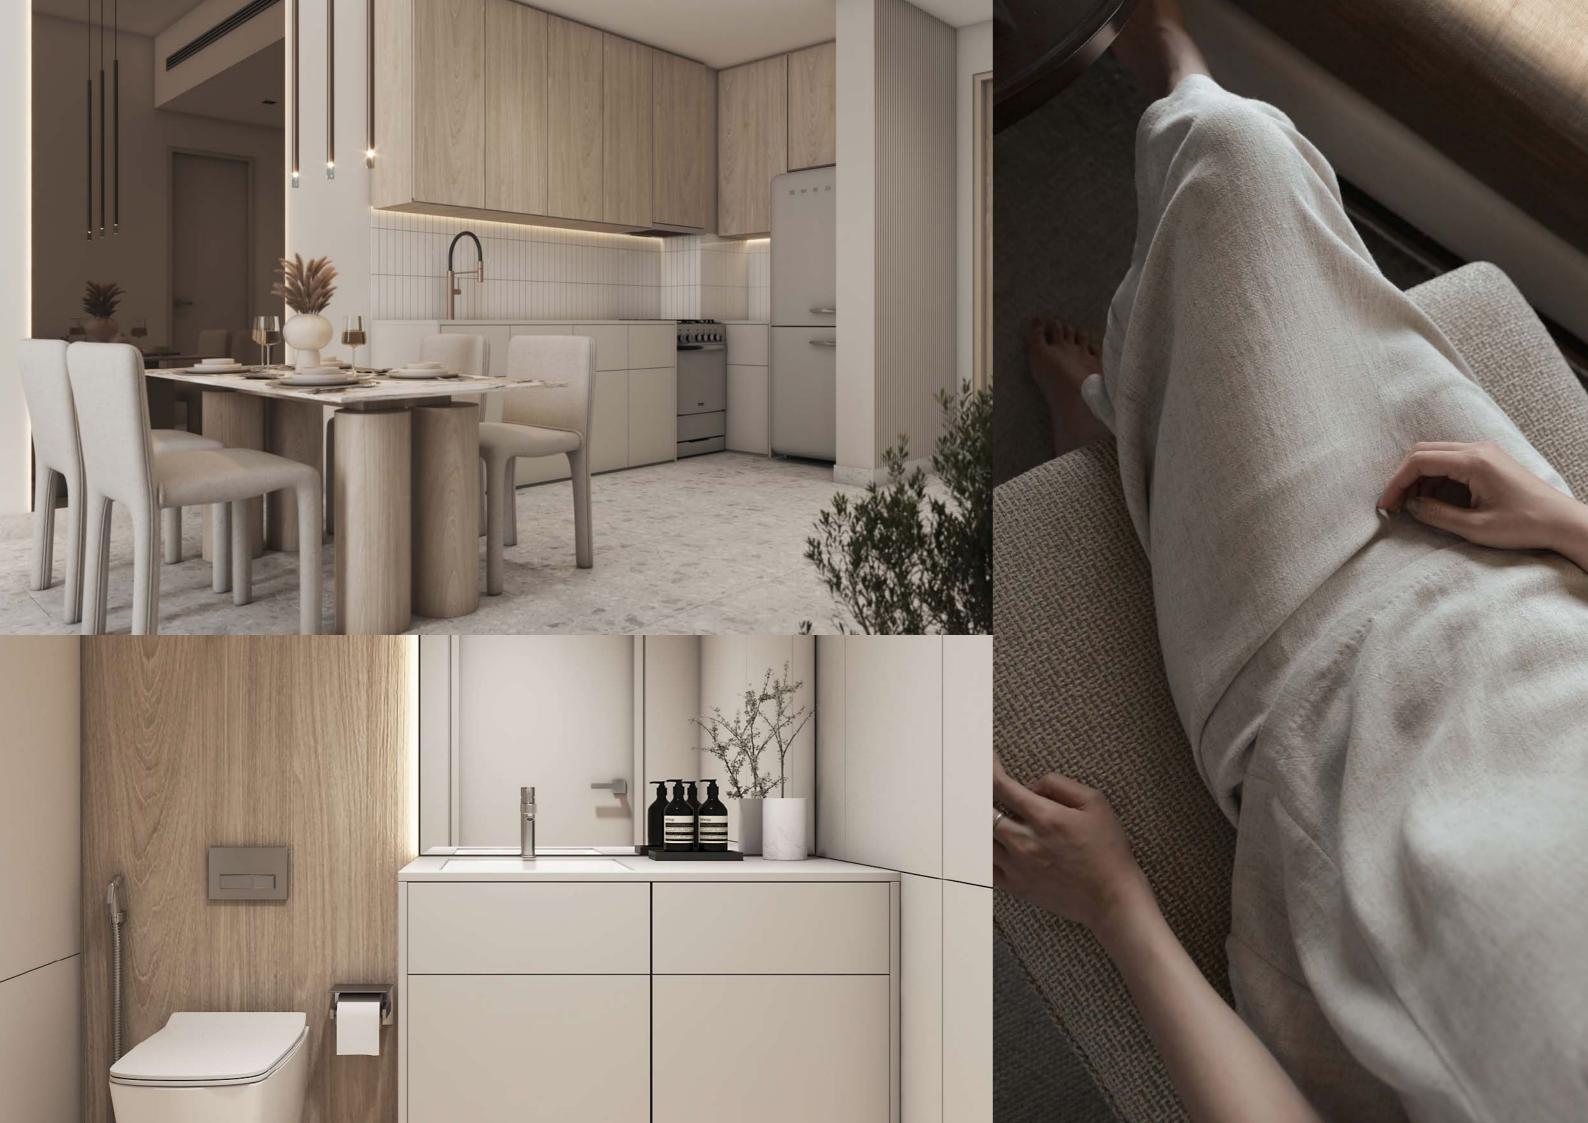

#### Rooms at CONCEPT 7 RESIDENCES

Simplicity lives here

The soft earth palette inspired by the Dubai desert, makes you feel right at home. Each room is designed to let an abundance of natural light shine. The result is simple-clean and open, yet warm and inviting.

## KITCHEN

It's all in the detail

Show off your culinary skills in a streamlined and clutter-free space. Experience the latest in discreetly fitted appliances, contemporary units and high-quality worktops.