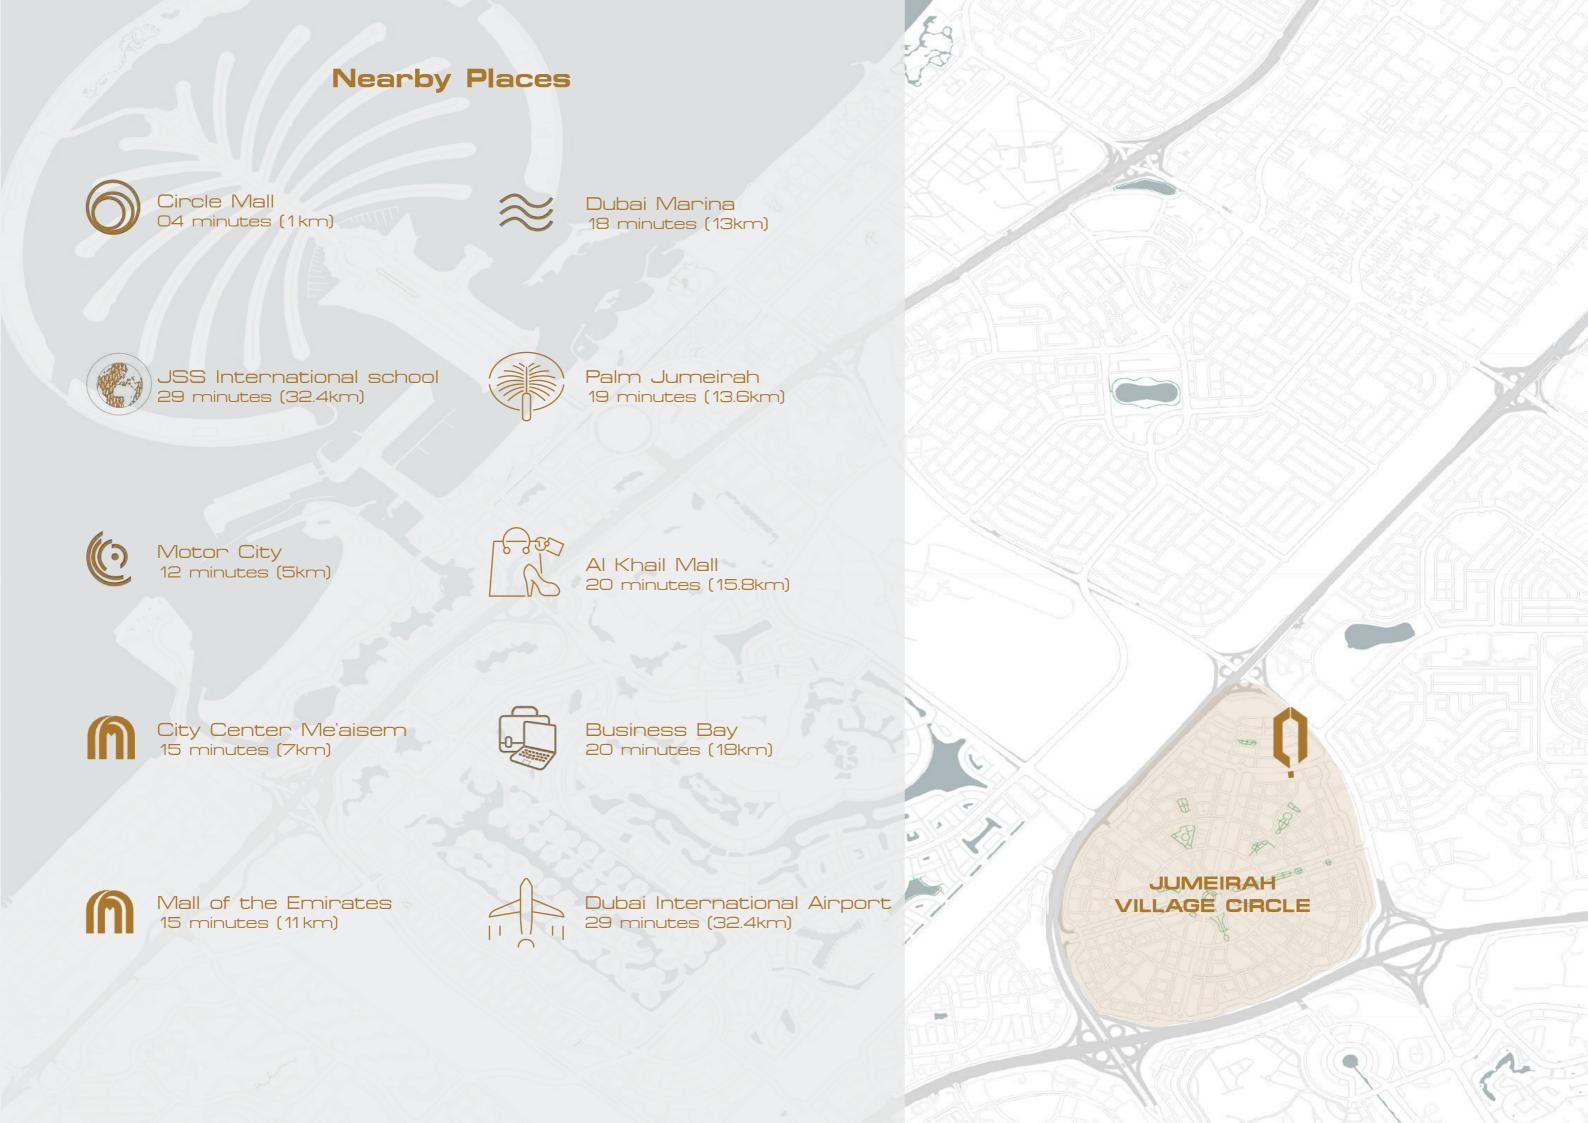

#### JUMEIRAH VILLAGE CIRCLE

In Jumeirah Village Circle, everything is right at your doorstep.

The Circle Mall is just around the corner, with it's unique mix of shops and restaurants, while the Jumeirah Village Circle Park is just a stone's throw away, so you can walk off your day or get a morning run done on the 9.8Km/6.1 mile (14,000-step) jogging track.

#### Access all areas

The Centre of everything

Perfectly positioned in Dubai's coveted commuter belt, Concept 7 Residences offers easy access to all of Dubai's business districts, nightlife, beautiful beaches, hospitals and luxurious shopping and dining destinations.

It is in the enviable position of being only 15 minutes from AI Maktoum International Airport and 29 minutes from Dubai International Airport, the perfect location for stress-free life.