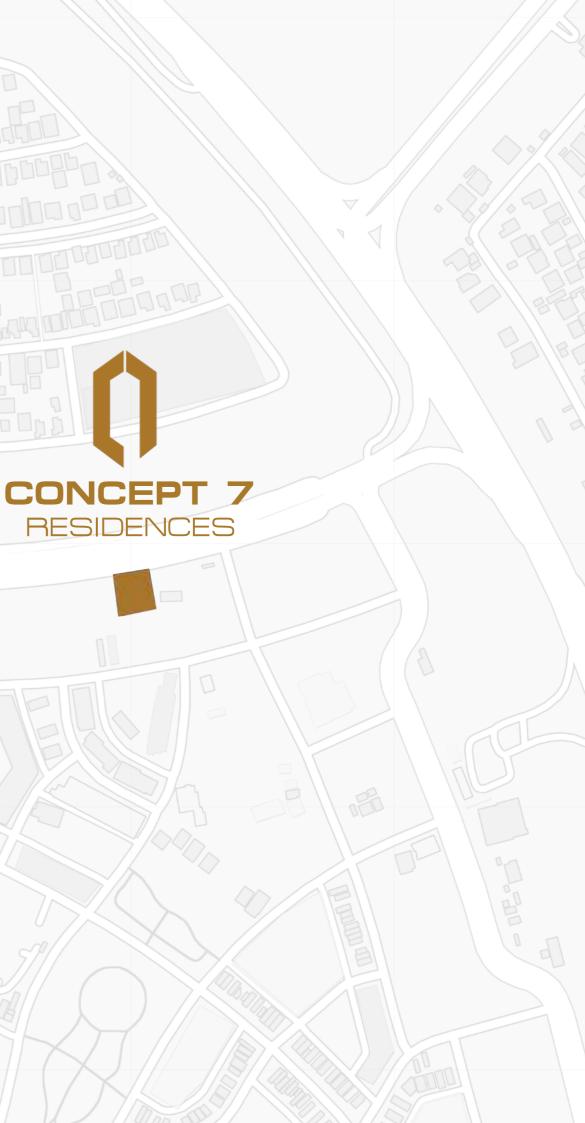

#### LOCATION Dubai Jumeirah Village Circle

#### JUMEIRAH VILLAGE CIRCLE

In Jumeirah Village Circle, everything is right at your doorstep.

The Circle Mall is just around the corner, with it's unique mix of shops and restaurants, while the Jumeirah Village Circle Park is just a stone's throw away, so you can walk off your day or get a morning run done on the 9.8Km/6.1 mile (14,000-step) jogging track.