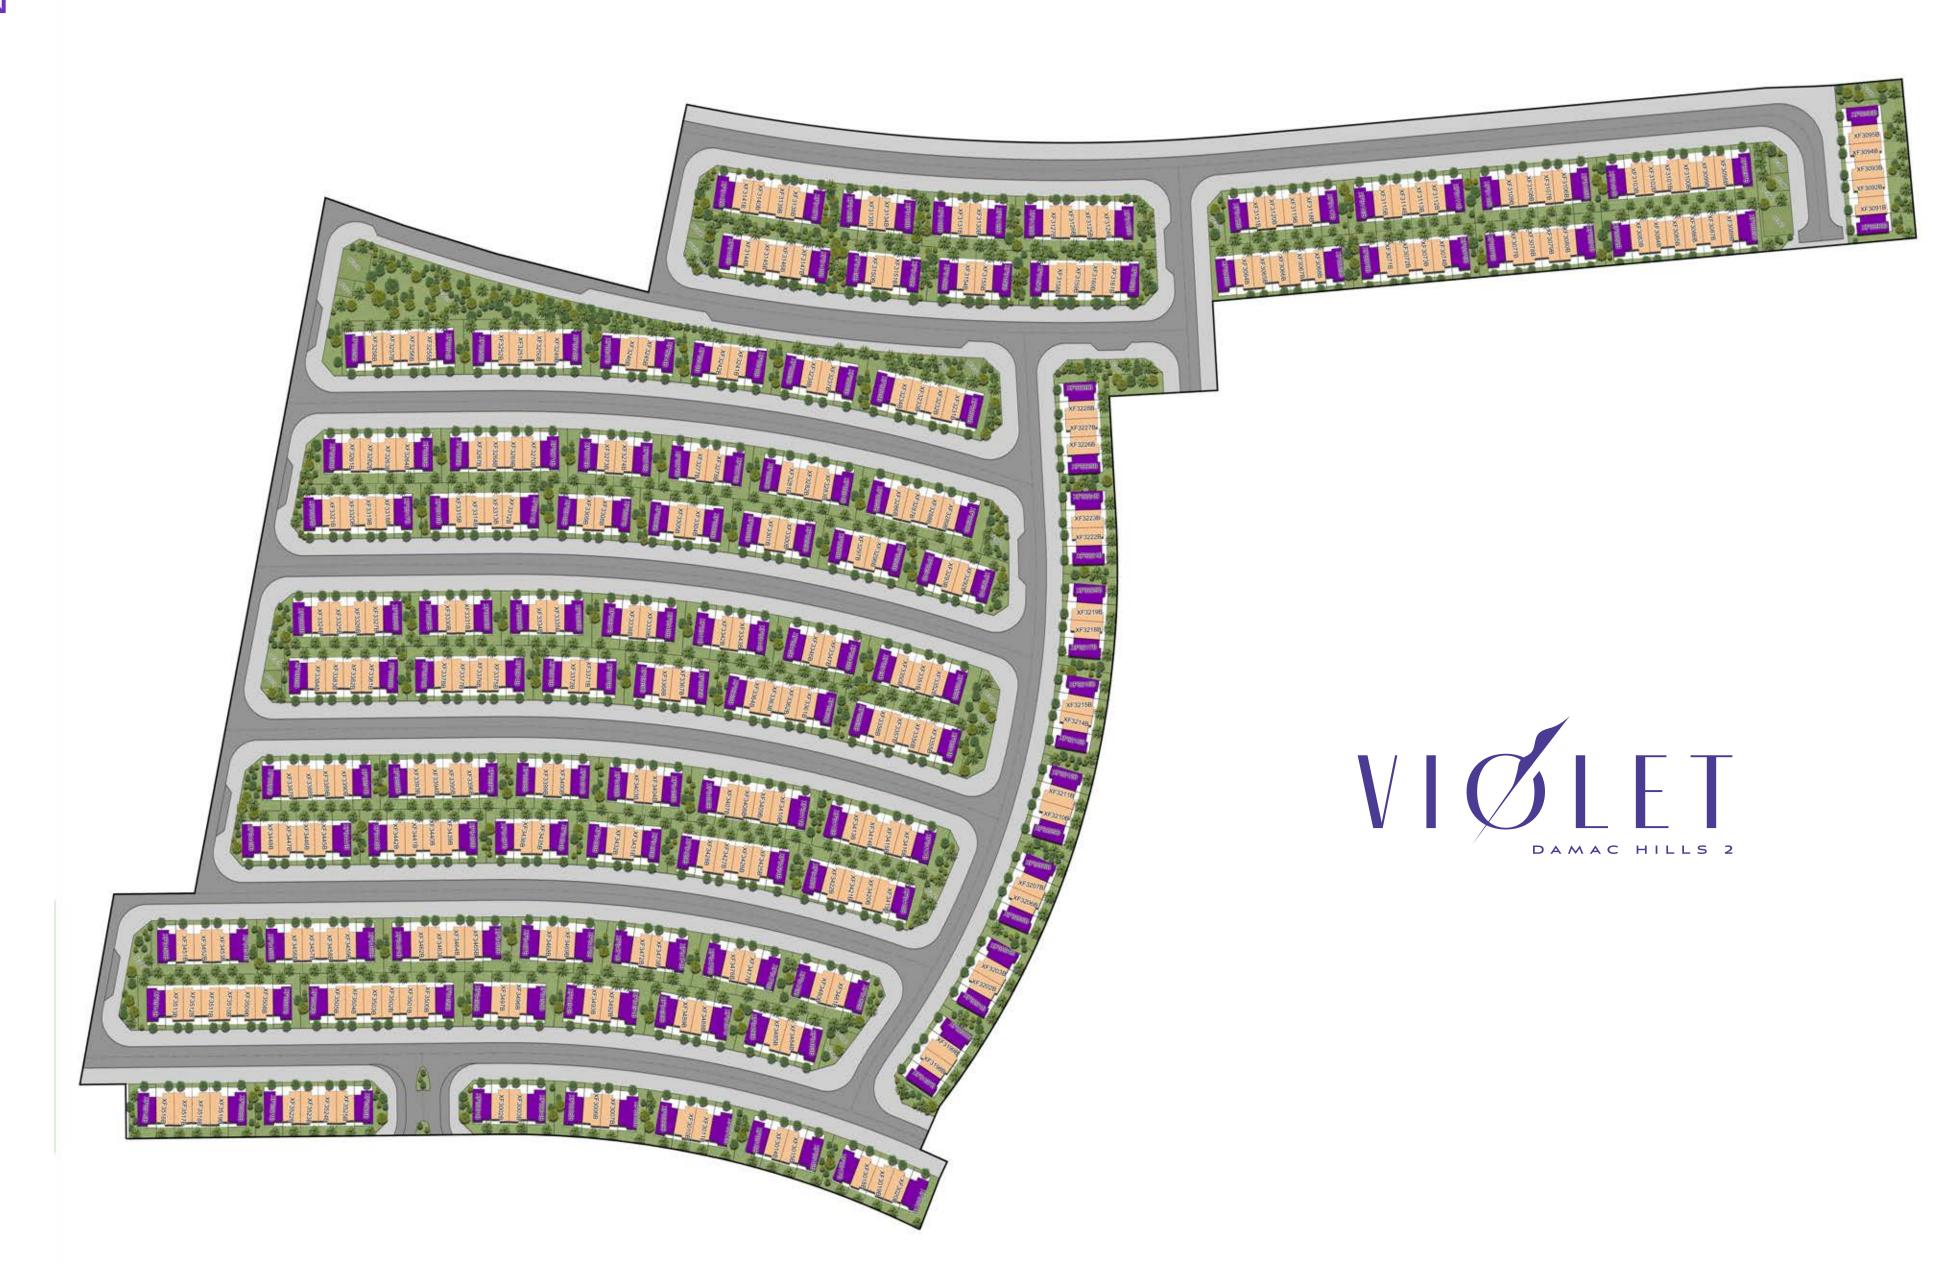

yone to enjoy.

Benefit from an expansive private garden on the ground floor and a rooftop that caters to the needs of your growing family.





## More access than ever before

Experience a commute that will have you back home in no time. Enjoy access to four major highways and other networks that put the centre of the city within easy reach. Take Al Qudra Road and find yourself at the gates of DAMAC Hills 2 within 25 minutes.

# Minutes from it all



15 mins

DAMAC Hills



25 mins

Global Village



25 mins

IMG Worlds of Adventure



25 mins

Dubai Outlet Mall



30 mins

Al Maktoum International Airport



35 mins

Dubai International Airport



## One community. Three towns. Infinite possibilities.



WATER TOWN



SPORTS TOWN



DOWN TOWN





















### **CLUSTER PLAN**



PROTOTYPE

TH12-4M
TH12-4E

### 4-BR TOWNHOUSE

TH12-4E/TH12-4M





TH12 - 4E

TH12 - 4M

Ground Floor / Garage / Balcony / Total Sellable / Terrace Area (sq. ft.)

TH12-4E 1,556.89 858.44 2,415.33

TH12-4M 1,518.25 834.01 2,352.26

**GROUND FLOOR** 

FIRST FLOOR

### 4-BR TOWNHOUSE

TH12-4E/TH12-4M

| TERRACE                |                          | TERRACE 5.95 X-2.50         |                        |
|------------------------|--------------------------|-----------------------------|------------------------|
| BEDROOM<br>3.65 X 3.15 | BATHROOM:<br>2:00 X 1:50 | BATHROOM<br>2:00 X 1.50     | BEDROOM<br>3.65 X 3.15 |
| 19 16 17 16 15         |                          | 9 77 76 75 74 73 72 11<br>1 |                        |
|                        |                          |