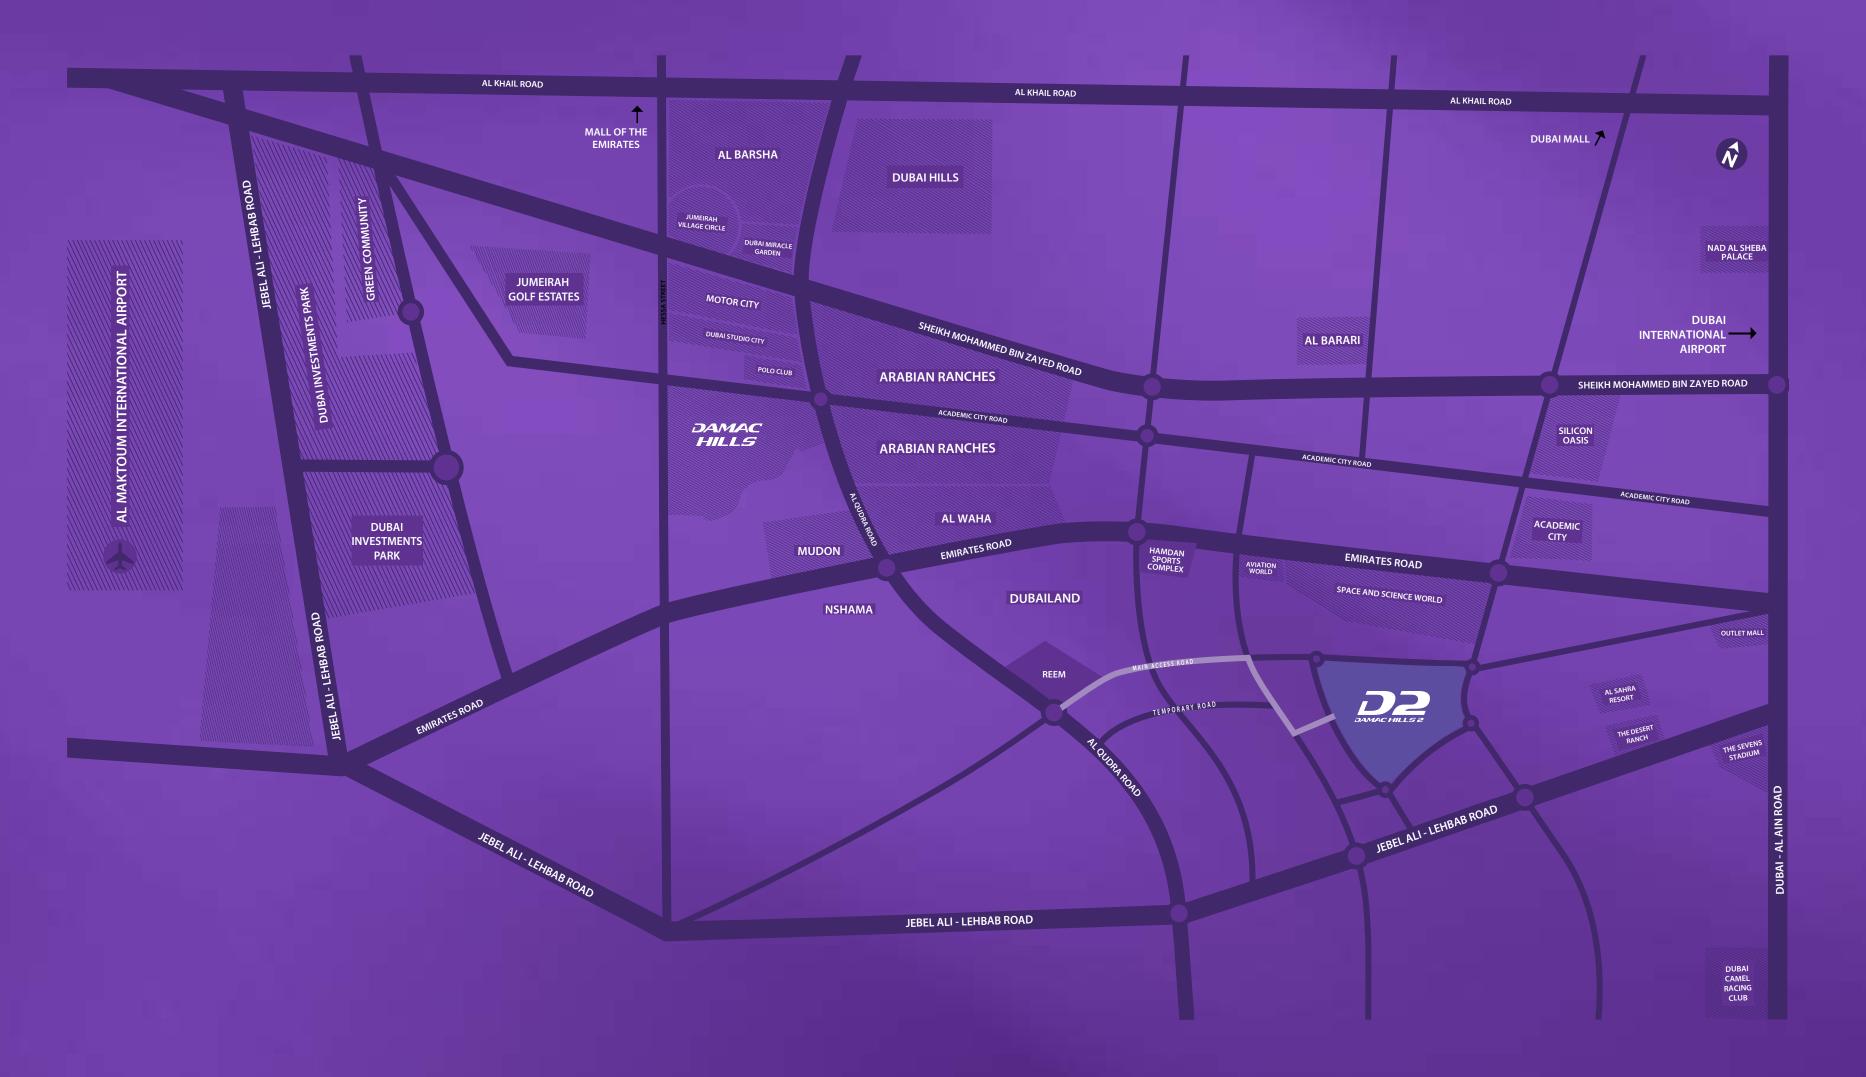

## More access than ever before

Experience a commute that will have you back home in no time. Enjoy access to four major highways and other networks that put the centre of the city within easy reach. Take Al Qudra Road and find yourself at the gates of DAMAC Hills 2 within 25 minutes.

# Minutes from it all

15 mins

DAMAC Hills

25 mins

Global Village

25 mins

IMG Worlds of Adventure

25 mins

Dubai Outlet Mall

30 mins

Al Maktoum International Airport

35 mins

Dubai International Airport