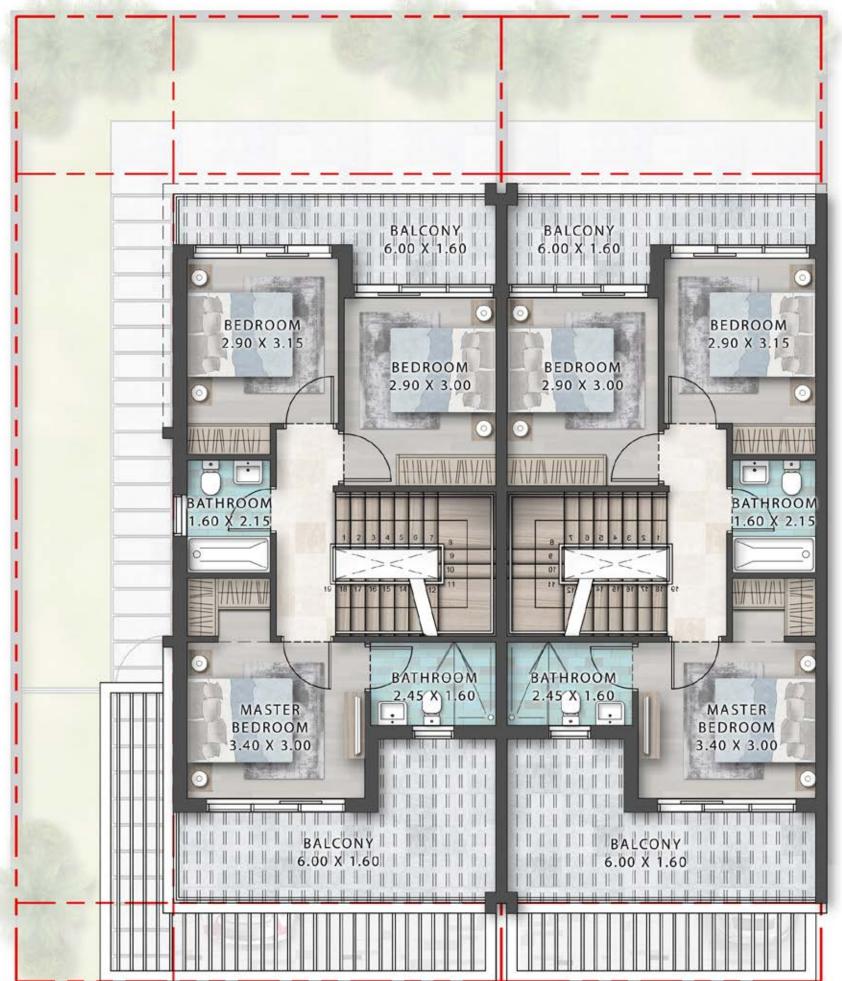

### **CLUSTER PLAN**

PROTOTYPE

TH12-4M
TH12-4E

### 4-BR TOWNHOUSE

TH12-4E/TH12-4M

TH12 - 4E

TH12 - 4M

Ground Floor / Garage / Balcony / Total Sellable / Terrace Area (sq. ft.)

TH12-4E 1,556.89 858.44 2,415.33

TH12-4M 1,518.25 834.01 2,352.26

**GROUND FLOOR** 

FIRST FLOOR

### 4-BR TOWNHOUSE

TH12-4E/TH12-4M

| TERRACE                |                          | TERRACE 5.95 X-2.50         |                        |
|------------------------|--------------------------|-----------------------------|------------------------|
| BEDROOM<br>3.65 X 3.15 | BATHROOM:<br>2:00 X 1:50 | BATHROOM<br>2:00 X 1.50     | BEDROOM<br>3.65 X 3.15 |
| 19 16 17 16 15         |                          | 9 77 76 75 74 73 72 11<br>1 |                        |
|                        |                          |                             |                        |
|                        |                          |                             |                        |

TH12 - 4E

TH12 - 4M

Ground Floor / Garage / Balcony / Total Sellable Area (sq. ft.)

TH12-4E 1,556.89 858.44 2,415.33

TH12-4M 1,518.25 834.01 2,352.26

**ROOF FLOOR** 