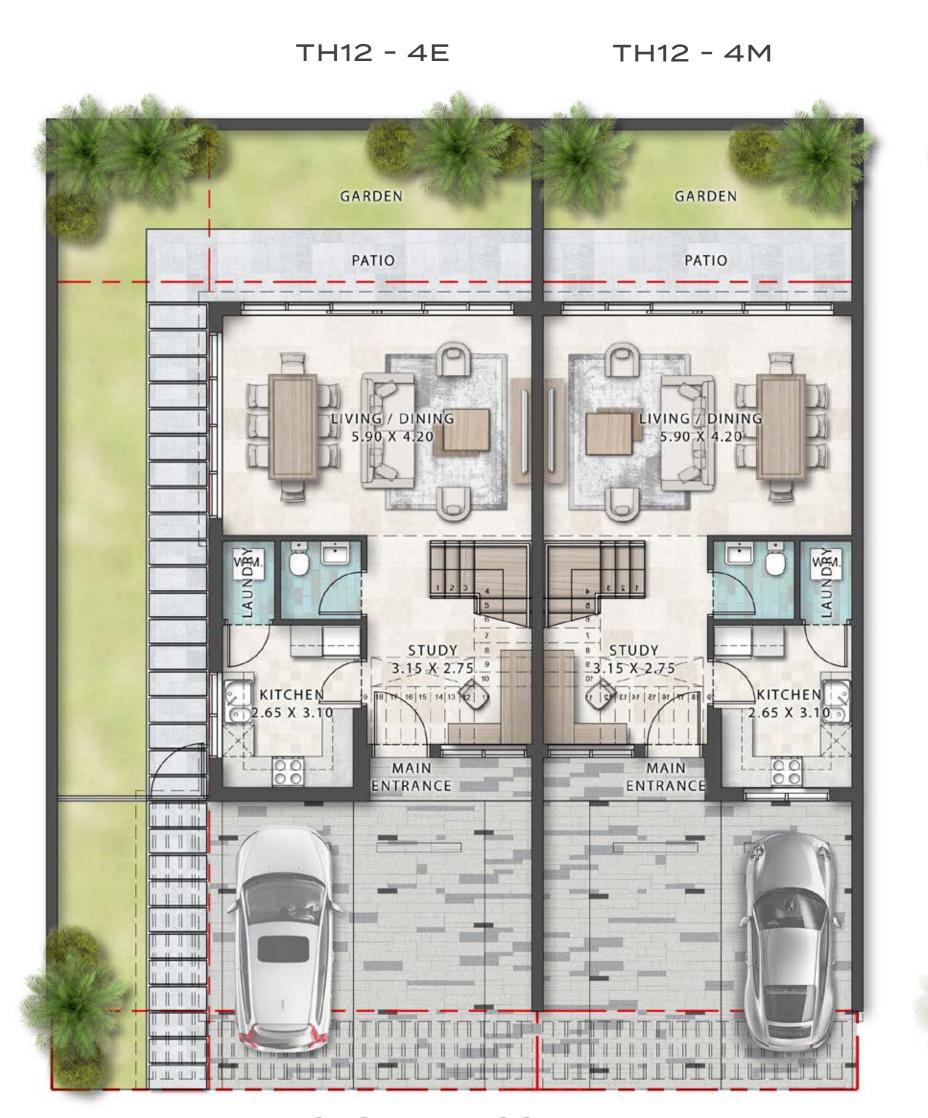

### 4-BR TOWNHOUSE

TH12-4E/TH12-4M

TH12 - 4E

TH12 - 4M

Ground Floor / Garage / Balcony / Total Sellable / Terrace Area (sq. ft.)

TH12-4E 1,556.89 858.44 2,415.33

TH12-4M 1,518.25 834.01 2,352.26

**GROUND FLOOR** 