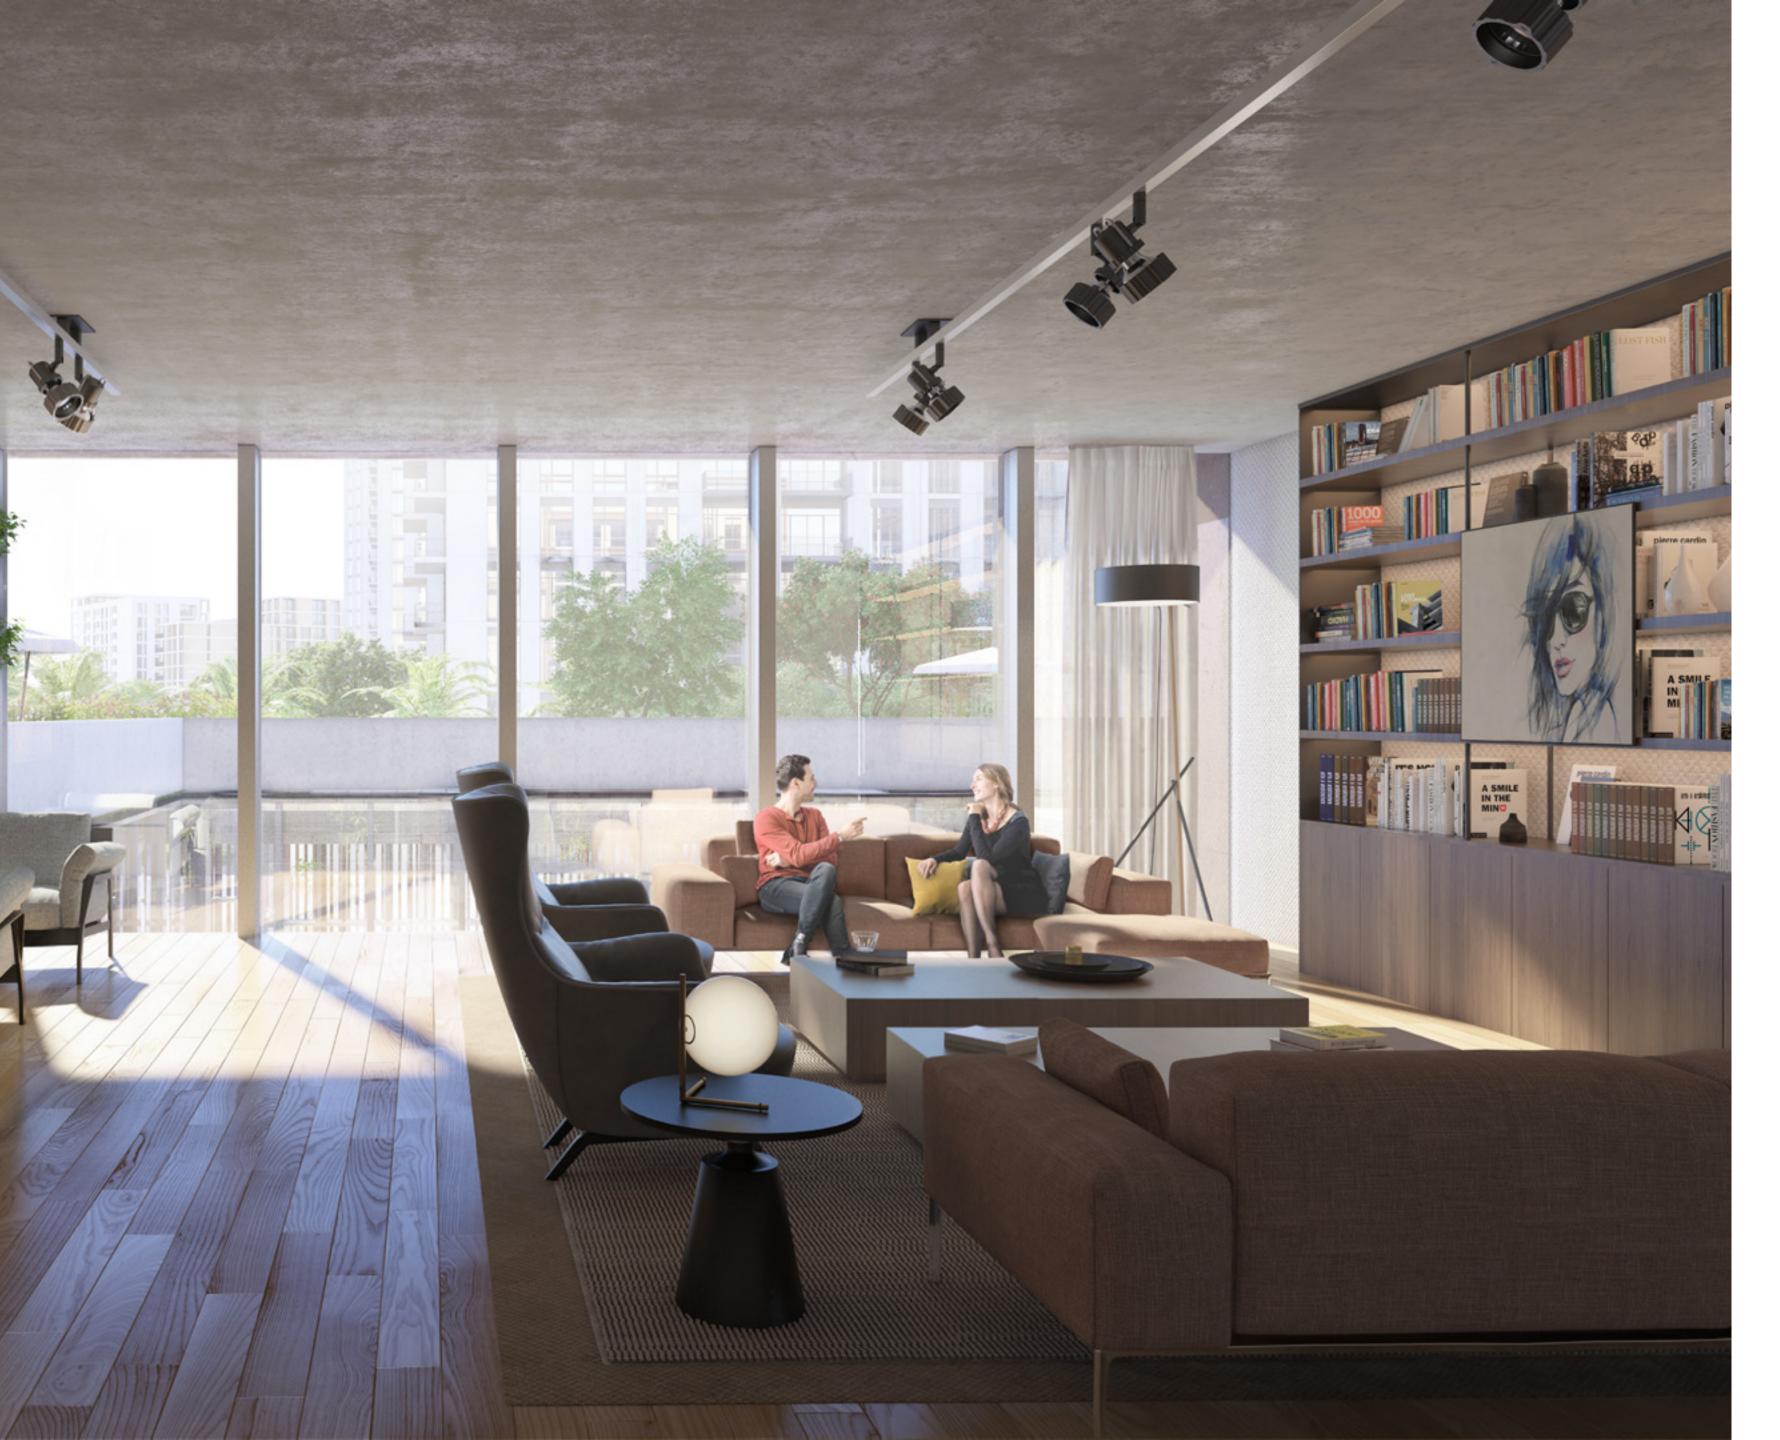

Enjoy an entire ground floor as your lounge, relax in the pool, work out at the sports facilities, experience retail and dining shops, unwind at the library or relish your favourite movies in the cinema room.

All bedrooms open onto the living rooms for a larger and spacious feel. This offers the user's flexibility in their living setting. Each apartment unit comes with a balcony. There are 1 bedroom and 2 bedroom units available, with the sizes being 42 sq. metres and 65 sq. metres.