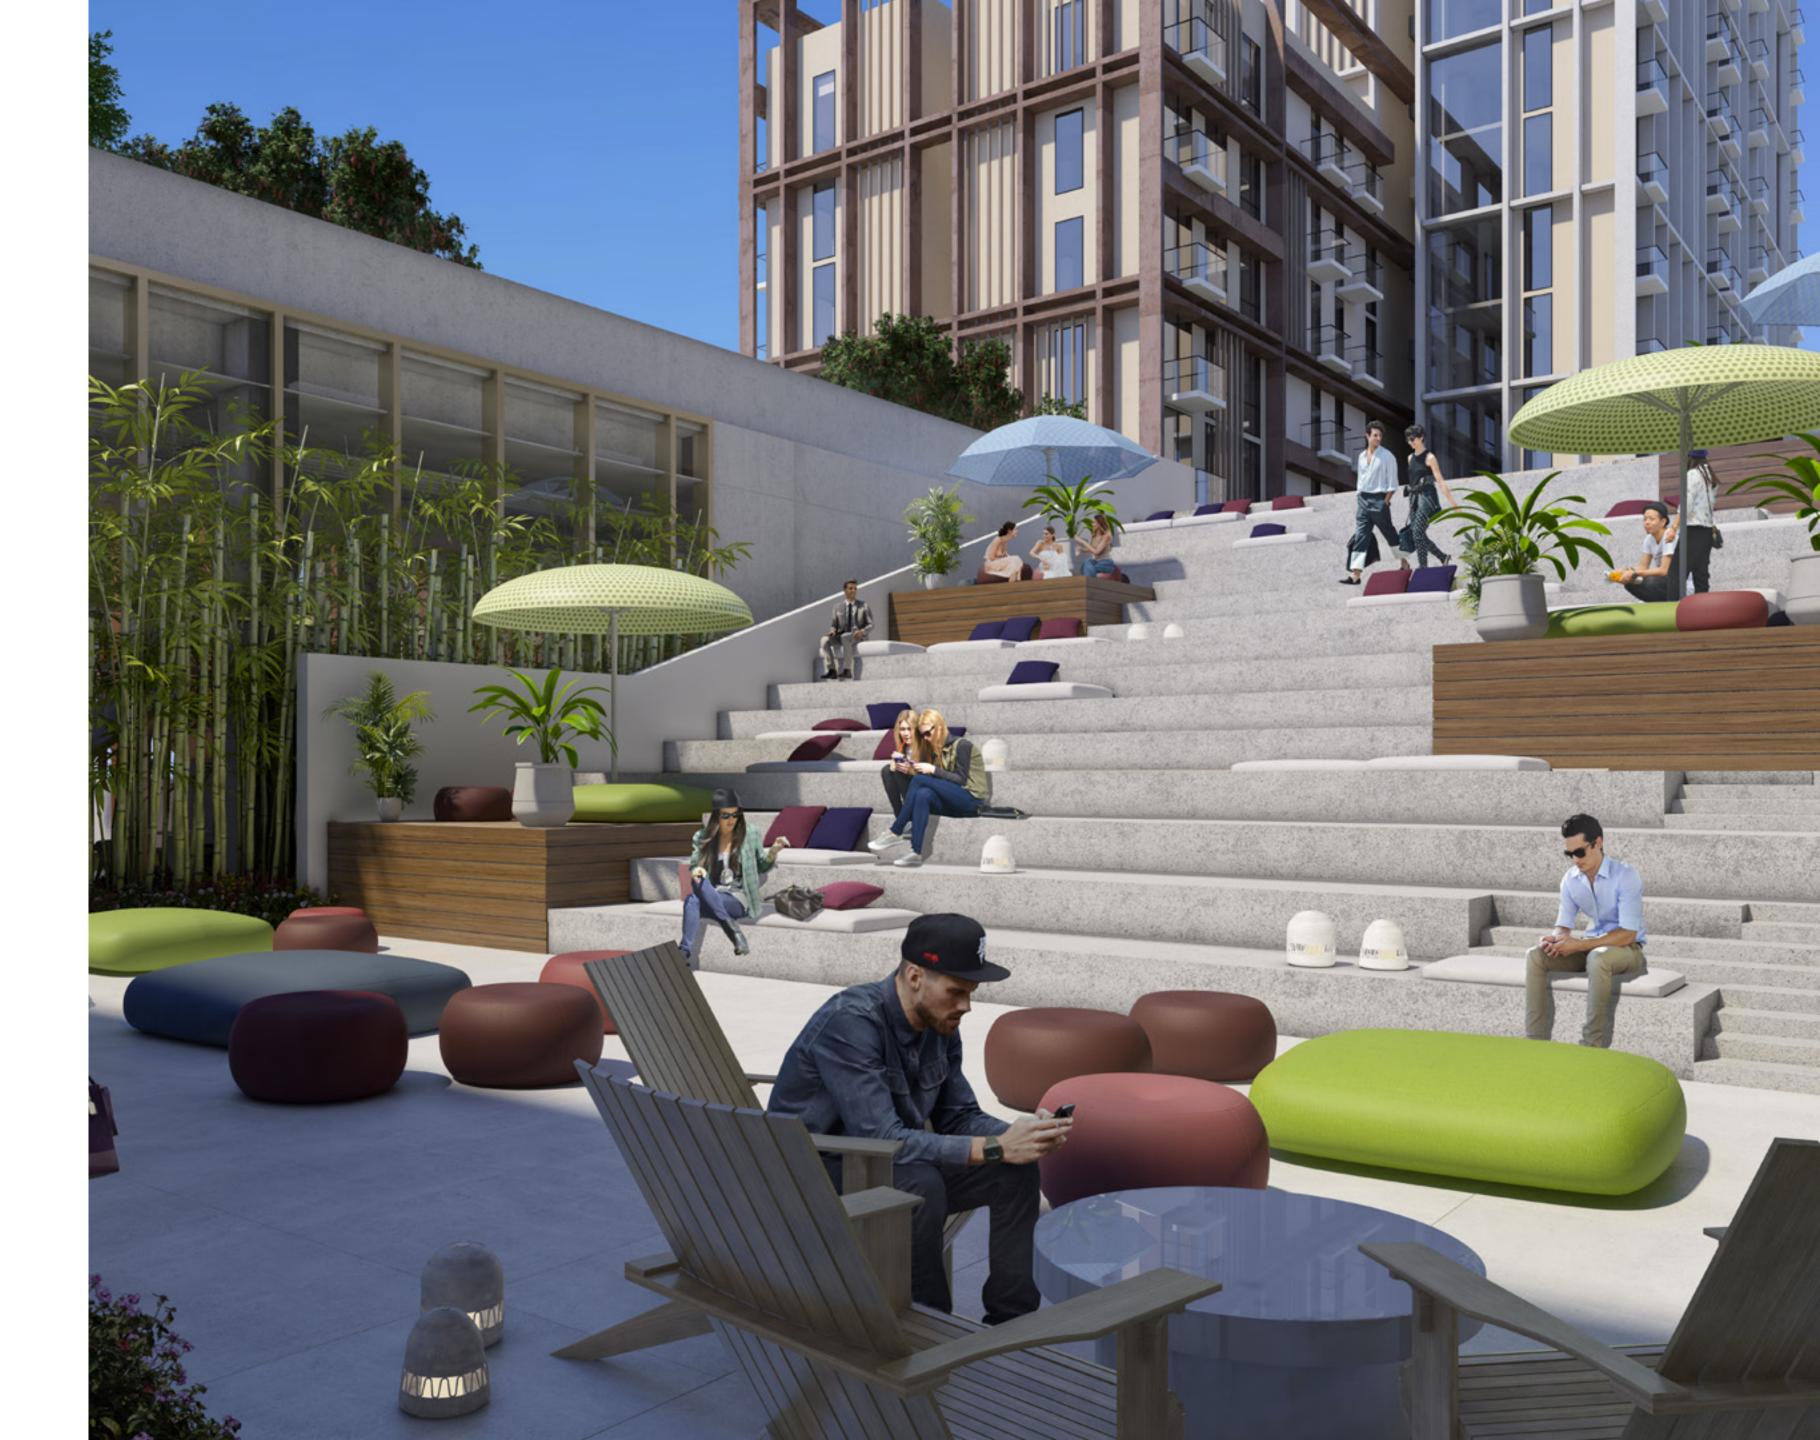

Enjoy an entire ground floor as your lounge, relax in the pool, work out at the sports facilities, experience retail and dining shops, unwind at the library or relish your favourite movies in the cinema room.

Socio boasts bright, serene, creative yet implicitly functional spaces in the all-natural surroundings of Dubai Hills Estate.

Enjoy a homely environment that actively supports life with purpose and intention. Be part of hip and collaborative environment that enhances your social circle, your knowledge, and your respite.