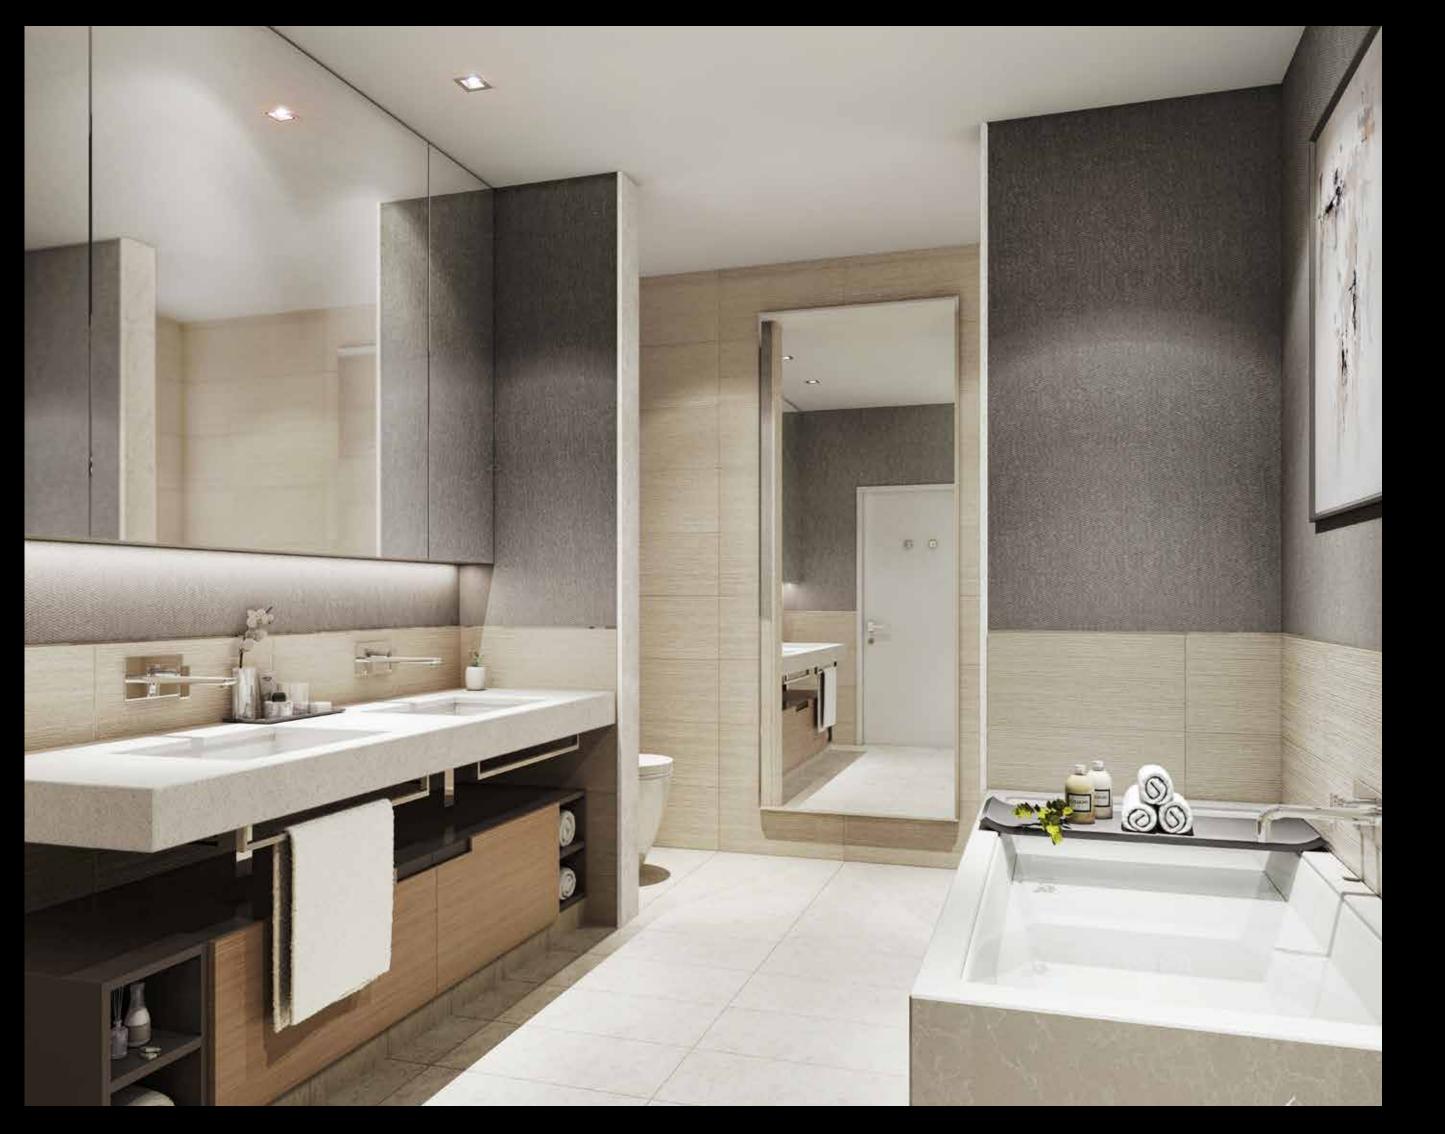

#### MODERN CLASSIC IN THE MAKING

Elegance and attention to detail are integral to DT1, and bathrooms are no exception. Modern in design, beautiful yet functional; they feature quartz vanity countertops, integrated lighting, laminated wood and lacquer built-in joinery, as well as his and hers medicine cabinets and sinks.