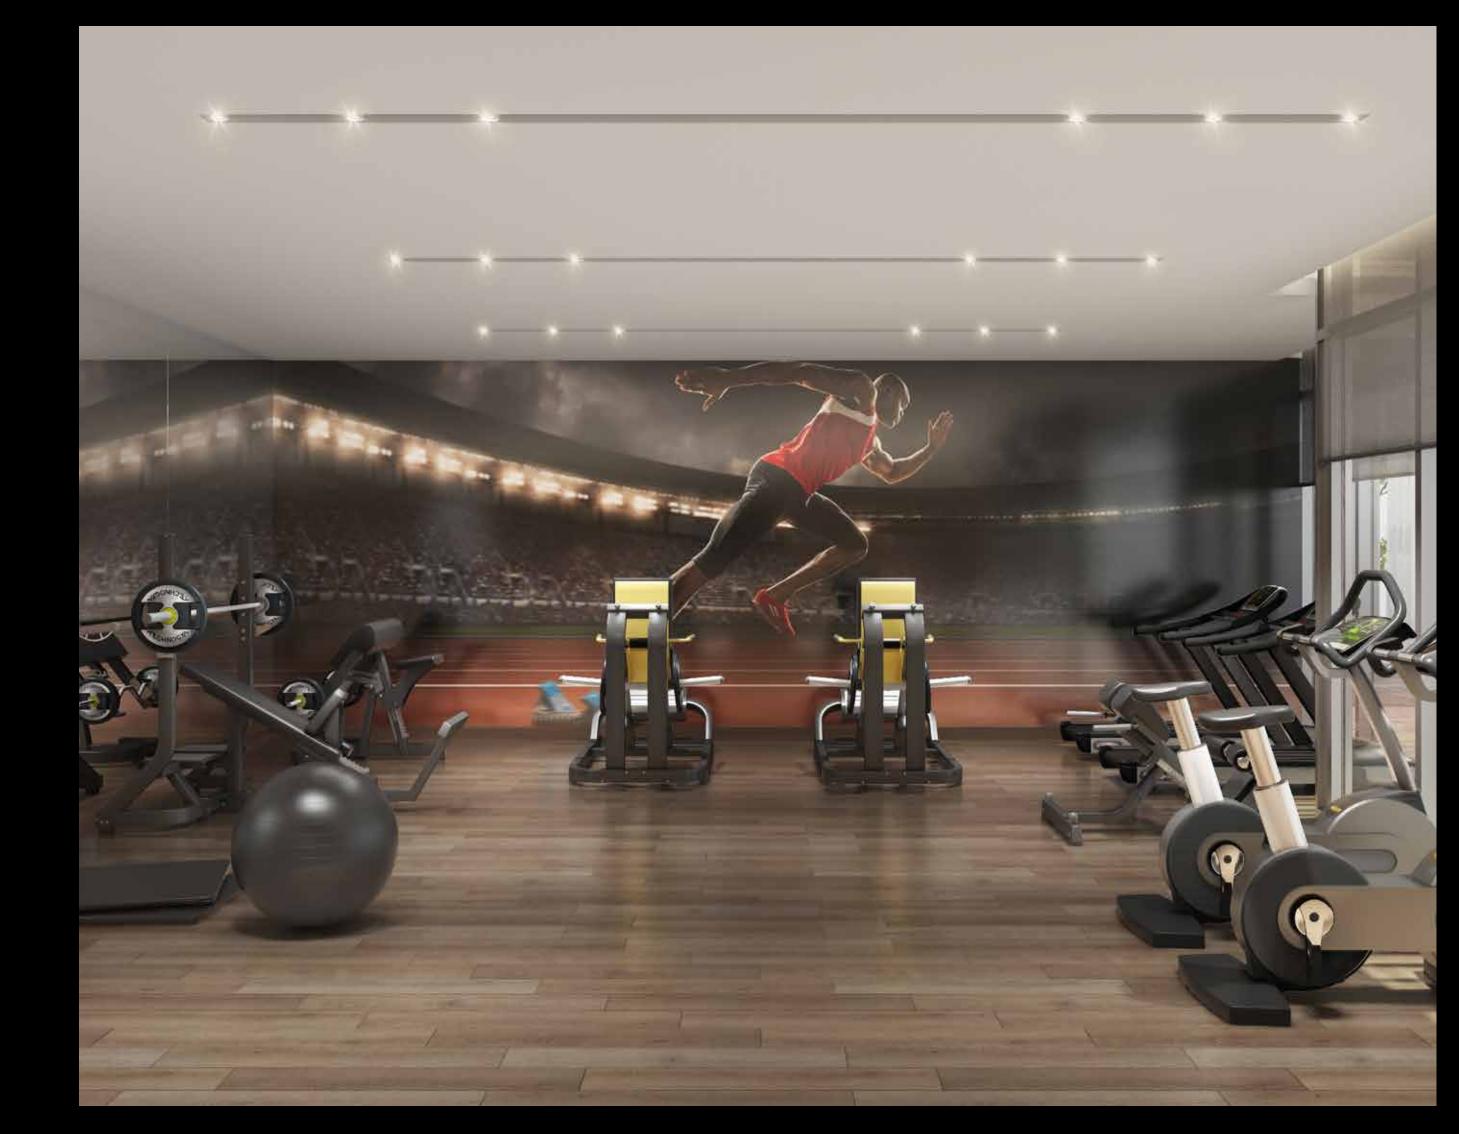

#### DT1 AT A G LANCE

LAP & LEISURE POOLS

CLUB LOUNGE

GYM

LANDSCAPED AREAS

RETAIL

ART GALLERY DT1's facilities were chosen to inspire residents to achieve a balanced lifestyle. Get in shape at the Fitness Centre which features state-of-the-art equipment for cardiovascular workouts and freestyle weight training. Take a dip in the Leisure and Lap Pools on level 3, and enjoy the views that come with an invigorating workout. Or simply enjoy quality time with family in the Games Room.