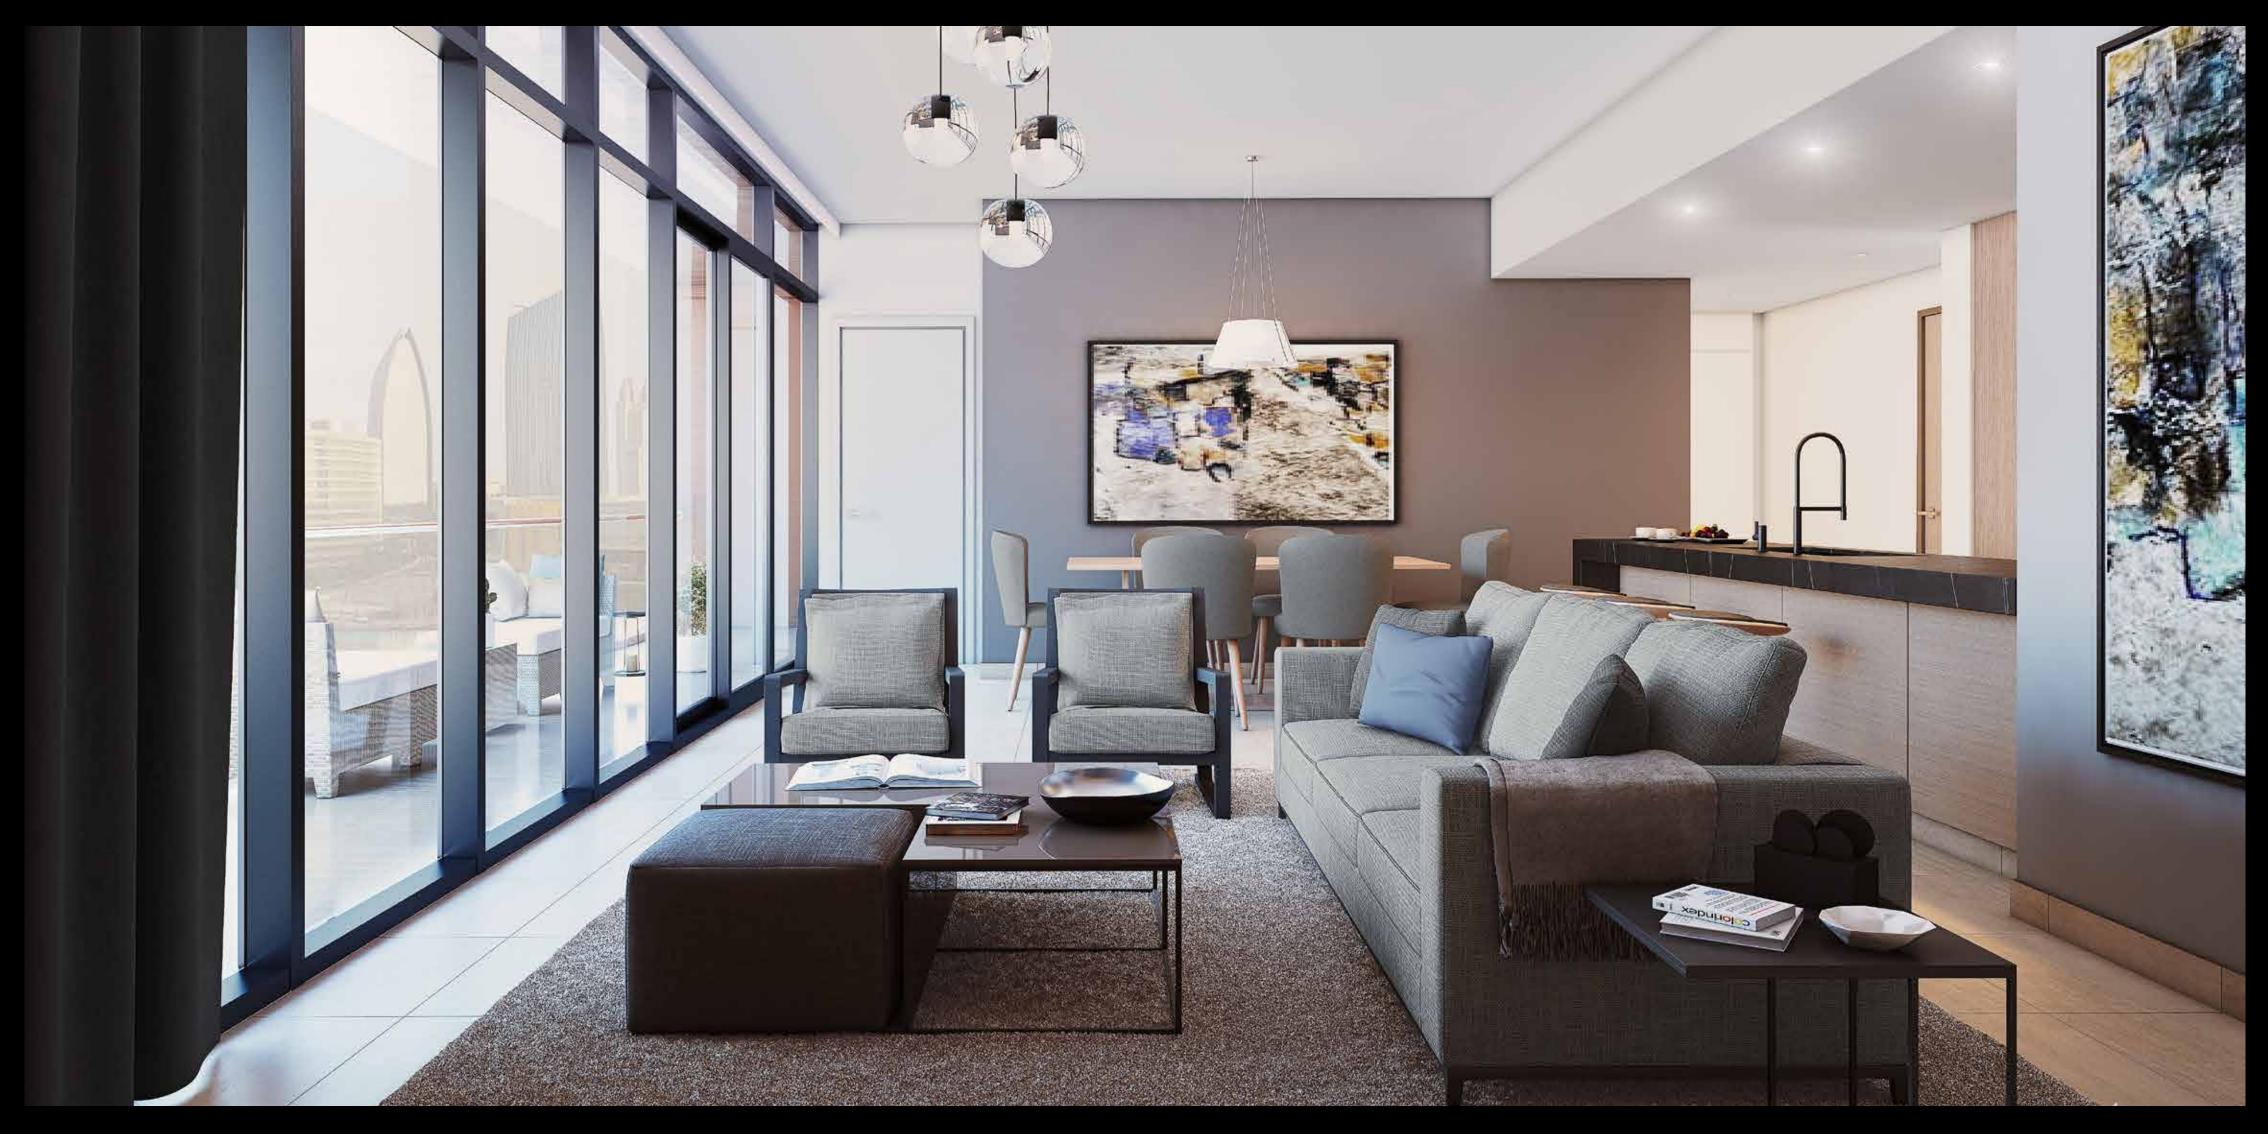

# CIASS OFITS OWN

DT1 was designed to offer residents the opportunity to live according to their own exacting standards. The living rooms and kitchens of each unit feature both, laminated wood and lacquer joinery, and are interconnected to extend a more spacious feel. The kitchens also feature integrated appliances, an under-mount kitchen sink and a dramatic mixer in addition to carefully crafted joinery details. Floor-to-ceiling windows are used to maximise natural lighting in every room and allow for sweeping views of Downtown Dubai