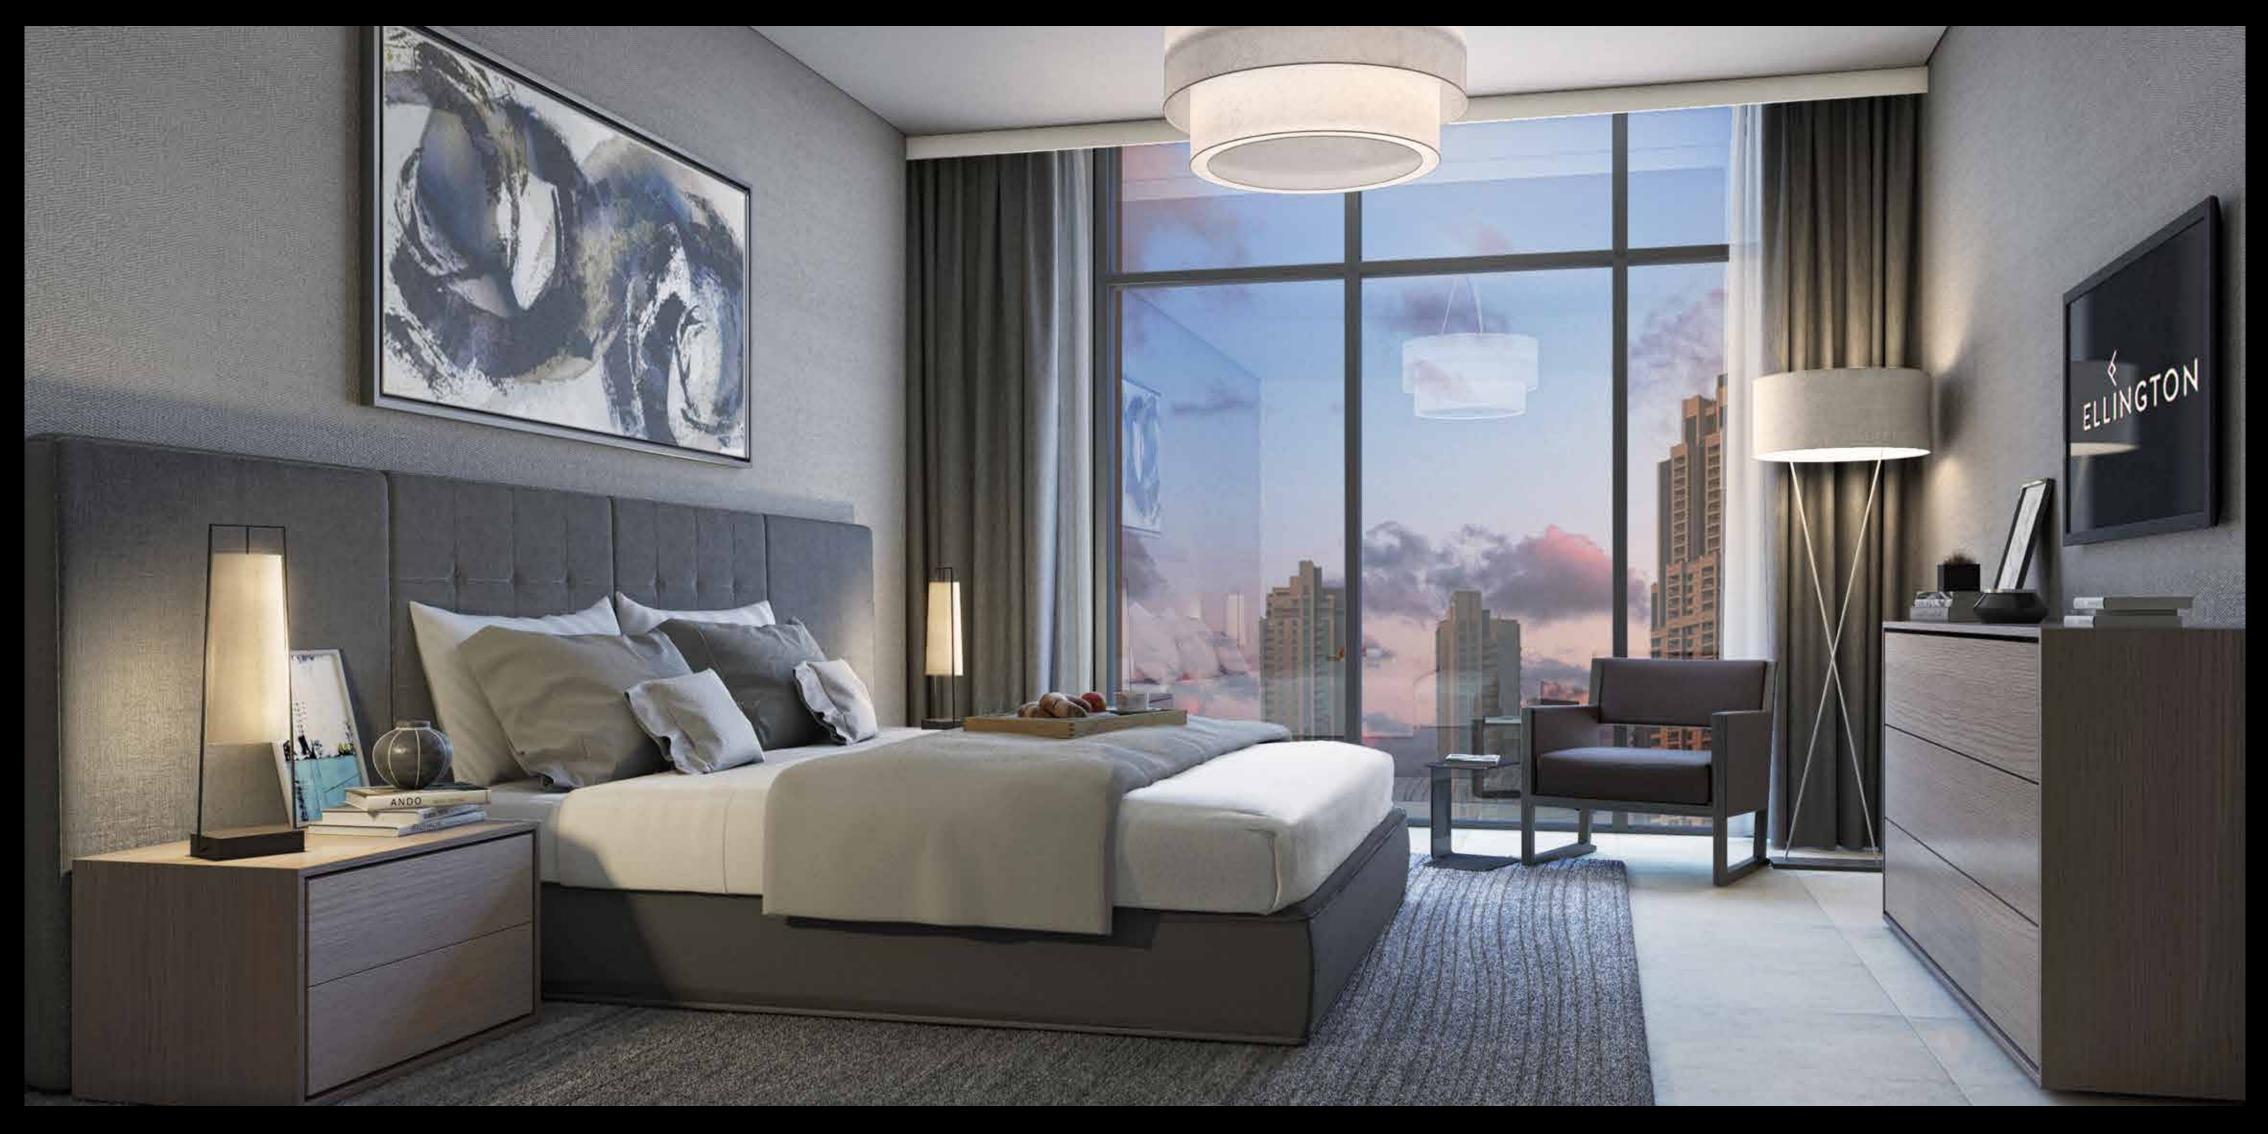

# CIASS OFITS OWN

DT1 was designed to offer residents the opportunity to live according to their own exacting standards. The living rooms and kitchens of each unit feature both, laminated wood and lacquer joinery, and are interconnected to extend a more spacious feel. The kitchens also feature integrated appliances, an under-mount kitchen sink and a dramatic mixer in addition to carefully crafted joinery details. Floor-to-ceiling windows are used to maximise natural lighting in every room and allow for sweeping views of Downtown Dubai