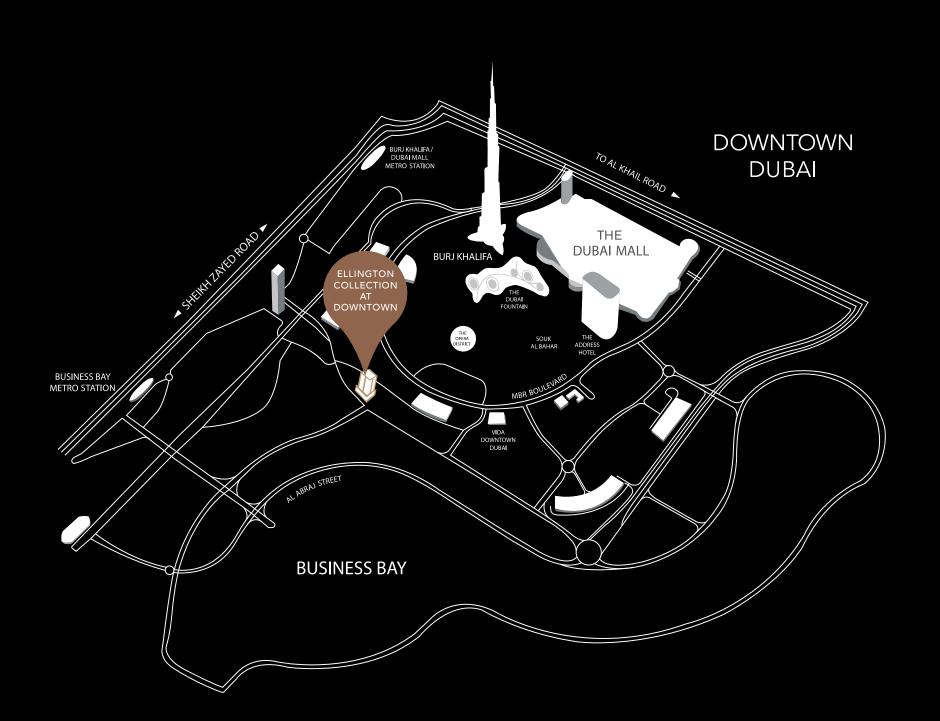

### $T \mapsto E$ ELLINGTON COLLECTION HEART AT DOWNTOWN BA BEATS

Downtown Dubai and Business Bay are two of the most sought-after neighbourhoods in Dubai and with good reason. Located adjacent to one another, both neighbourhoods emanate a cosmopolitan vibe and offer world-class retail, dining and entertainment experiences.

Downtown Dubai, renowned for the iconic Burj Khalifa and The Dubai Mall; the world's largest luxury mall, is also home to beautifully landscaped walkways, lush green parks and some of the trendiest hotels in the city.

Just south of Downtown Dubai, Business Bay's claim to fame is JW Marriott Marquis, the world's tallest hotel. Featuring modern skyscrapers and Bay Avenue's family-friendly recreational facilities including a skate park and jogging track, and soon the Dubai Canal, the neighbourhood is a natural choice for many residents in the city. Centrally located, both Downtown Dubai and Business Bay offer seamless connectivity to the city via the Dubai Metro red line and the Sheikh Zayed Road and Al Khail Road expressways.

#### SEAMLESSLY CONNECTED

2 \frac{2}{5}

OPERA
DISCTRICT

BZ DUBAI INTERNATIONAL FINANCIAL CENTRE

12 \(\frac{7}{5}\)

MEYDAN

RACECOURSE

16 Z
DUBAI
INTERNATIONAL
AIRPORT