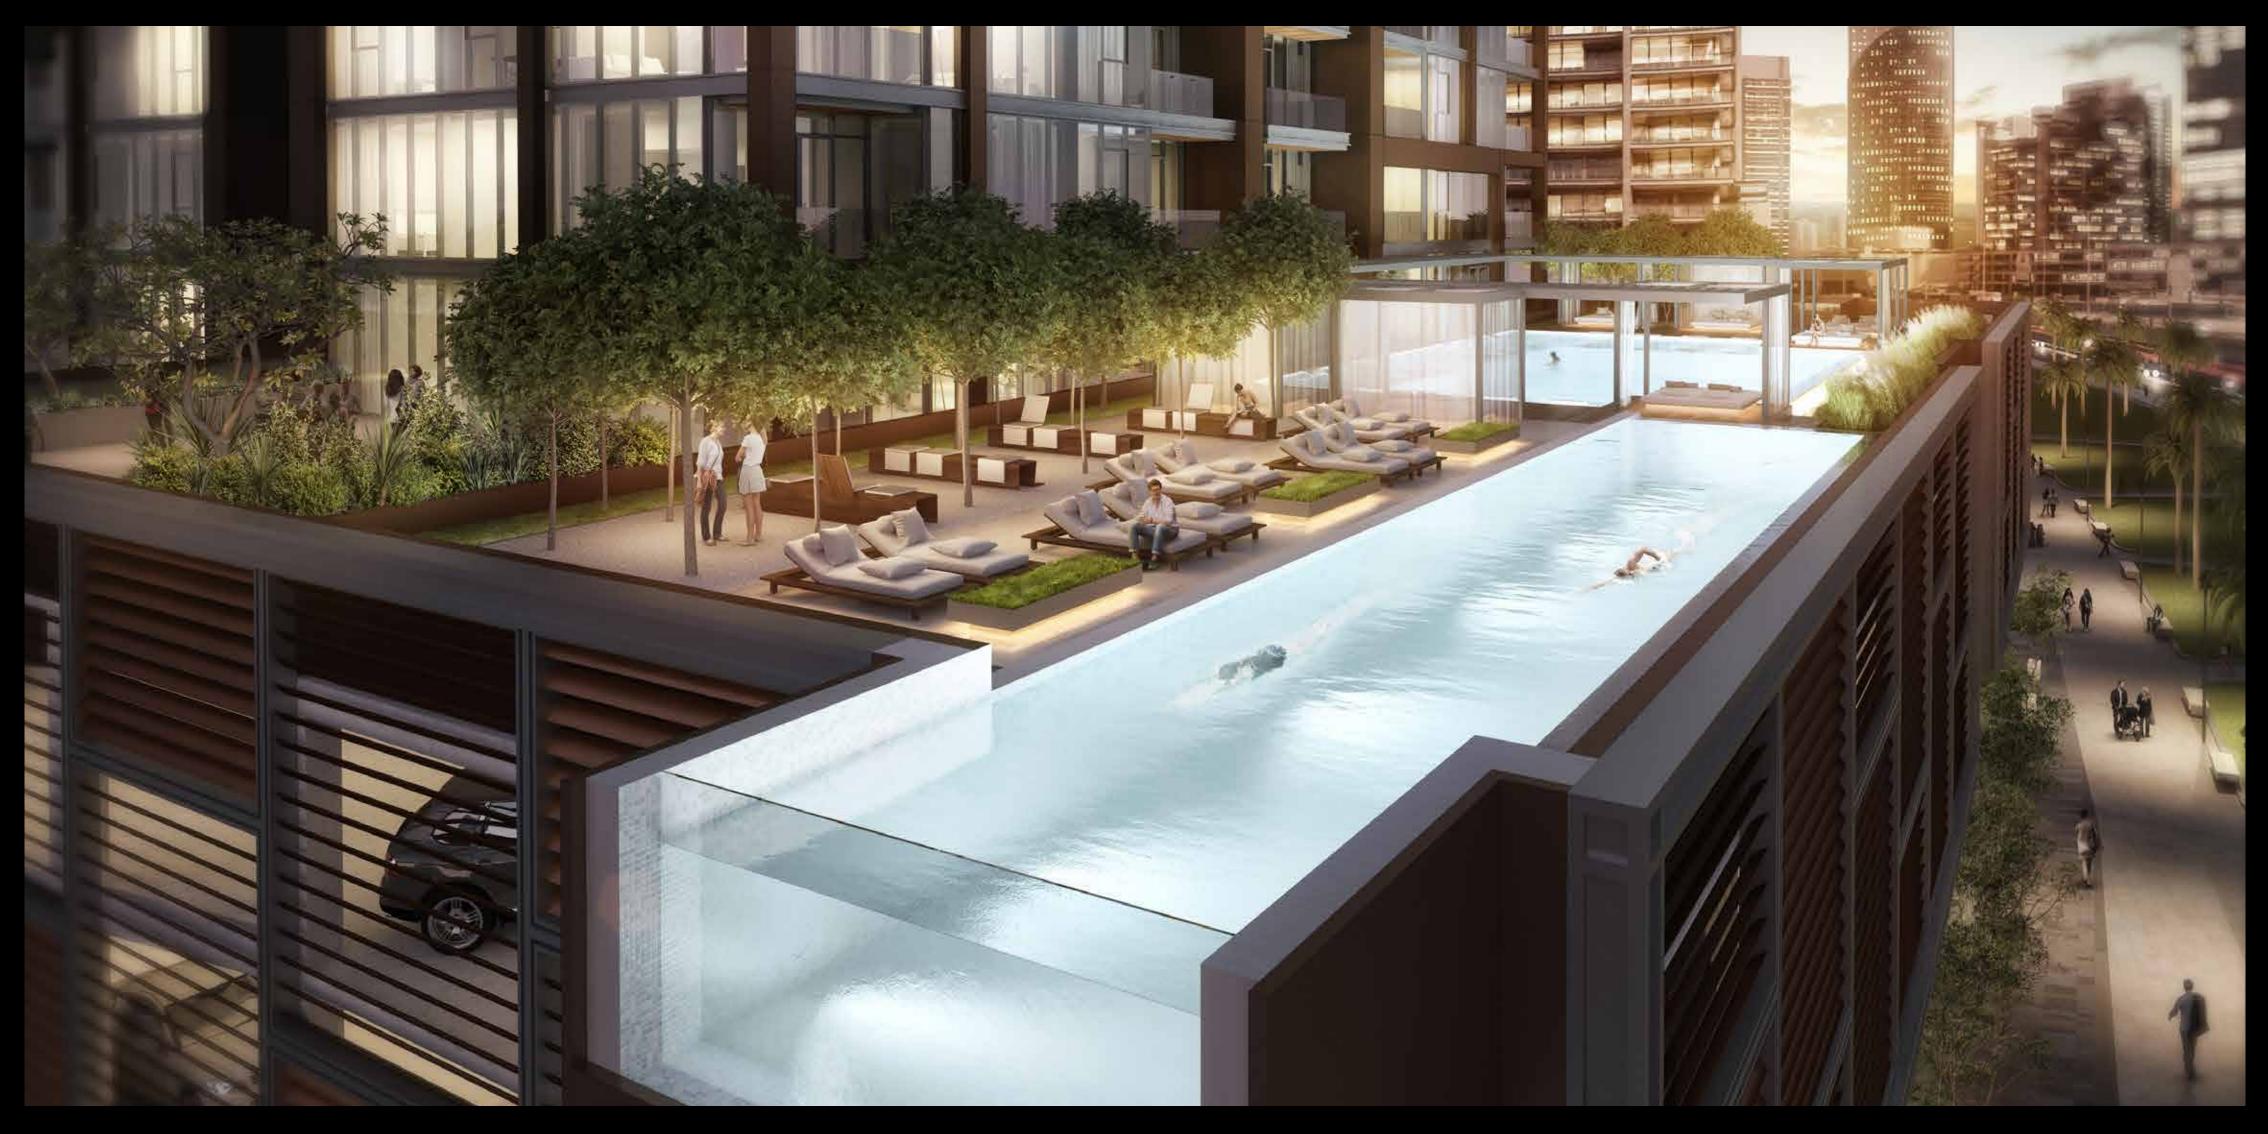

#### DT1 AT A G LANCE

LAP & LEISURE POOLS

CLUB LOUNGE

GYM

LANDSCAPED AREAS

RETAIL

ART GALLERY DT1's facilities were chosen to inspire residents to achieve a balanced lifestyle. Get in shape at the Fitness Centre which features state-of-the-art equipment for cardiovascular workouts and freestyle weight training. Take a dip in the Leisure and Lap Pools on level 3, and enjoy the views that come with an invigorating workout. Or simply enjoy quality time with family in the Games Room.

# A WORLD APART

For art enthusiasts, the Art Gallery on the ground floor features a sun-drenched open terrace that welcomes in natural light. Whereas, the Reading Patio, and Outdoor & Club Lounges are perfect alternatives for those seeking to wind down in the evenings.