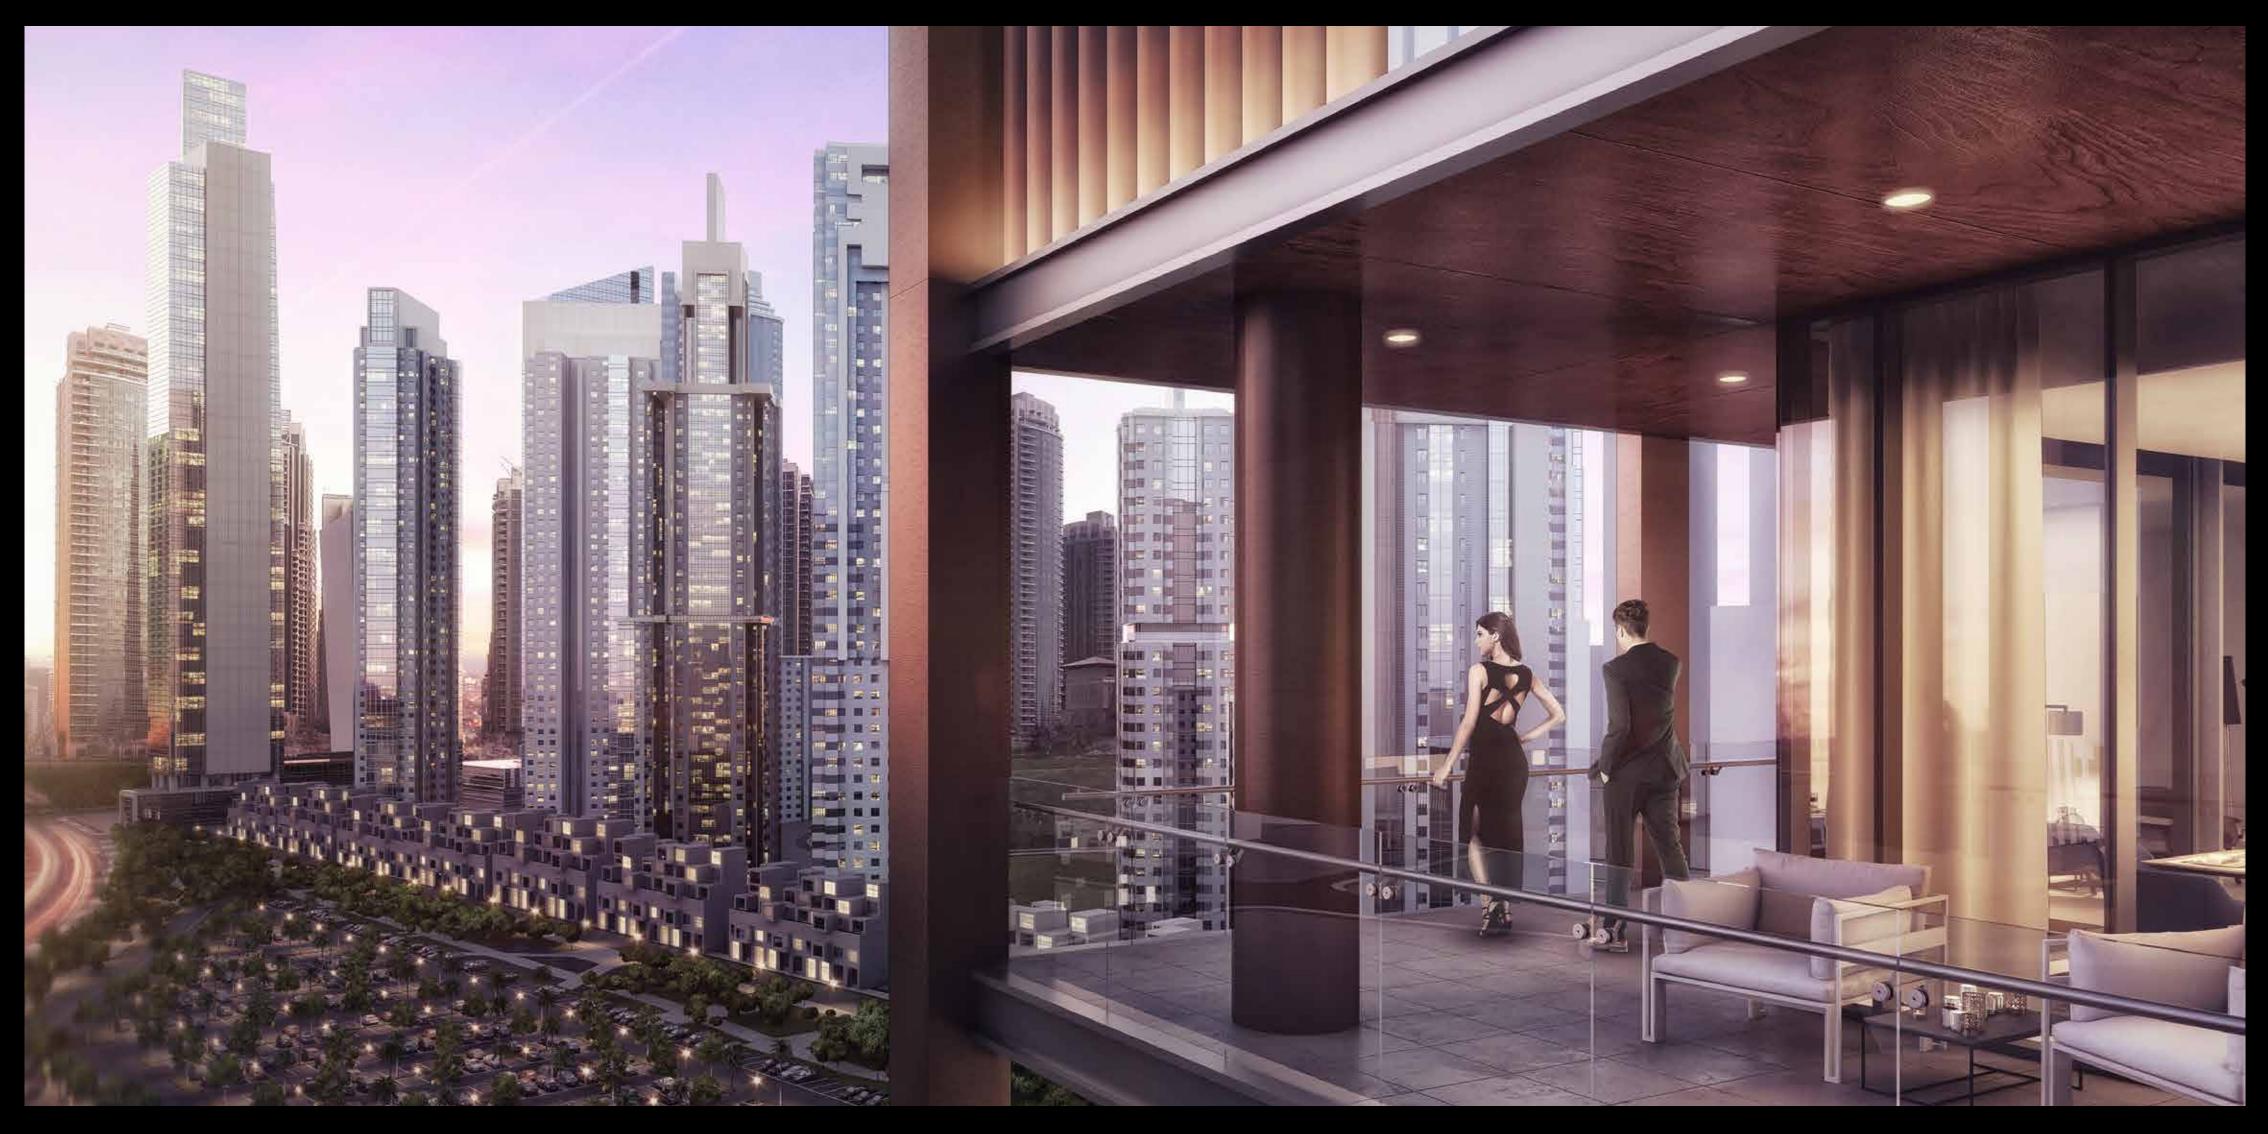

# CIASS OFITS OWN

DT1 was designed to offer residents the opportunity to live according to their own exacting standards. The living rooms and kitchens of each unit feature both, laminated wood and lacquer joinery, and are interconnected to extend a more spacious feel. The kitchens also feature integrated appliances, an under-mount kitchen sink and a dramatic mixer in addition to carefully crafted joinery details. Floor-to-ceiling windows are used to maximise natural lighting in every room and allow for sweeping views of Downtown Dubai