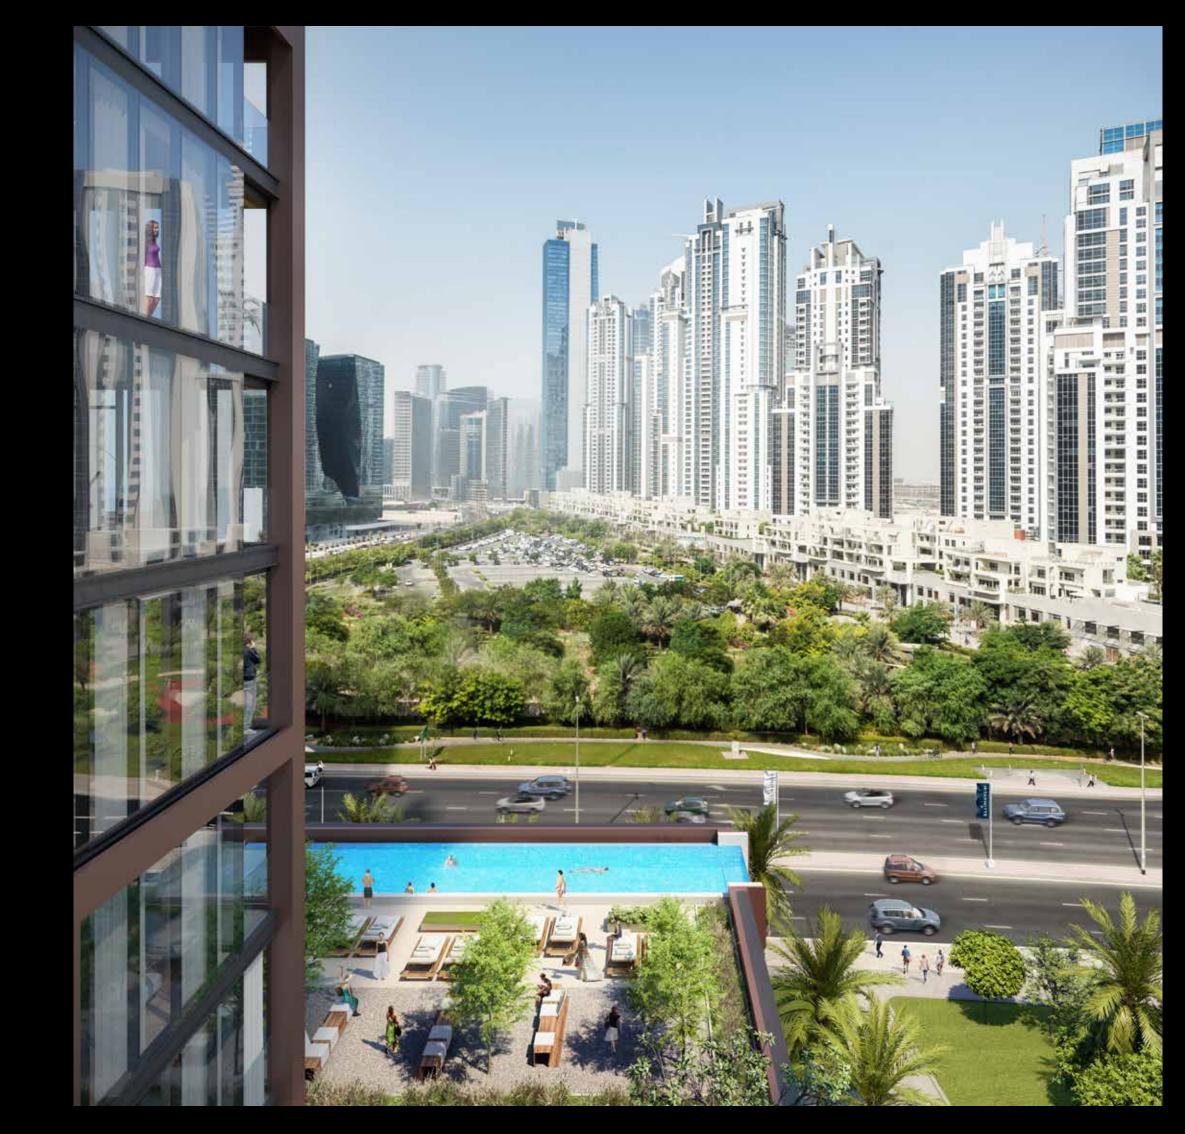

# CIASS OFITS OWN

DT1 was designed to offer residents the opportunity to live according to their own exacting standards. The living rooms and kitchens of each unit feature both, laminated wood and lacquer joinery, and are interconnected to extend a more spacious feel. The kitchens also feature integrated appliances, an under-mount kitchen sink and a dramatic mixer in addition to carefully crafted joinery details. Floor-to-ceiling windows are used to maximise natural lighting in every room and allow for sweeping views of Downtown Dubai

#### DT1 AT A G LANCE

LAP & LEISURE POOLS

CLUB LOUNGE

GYM

LANDSCAPED AREAS

RETAIL

ART GALLERY DT1's facilities were chosen to inspire residents to achieve a balanced lifestyle. Get in shape at the Fitness Centre which features state-of-the-art equipment for cardiovascular workouts and freestyle weight training. Take a dip in the Leisure and Lap Pools on level 3, and enjoy the views that come with an invigorating workout. Or simply enjoy quality time with family in the Games Room.