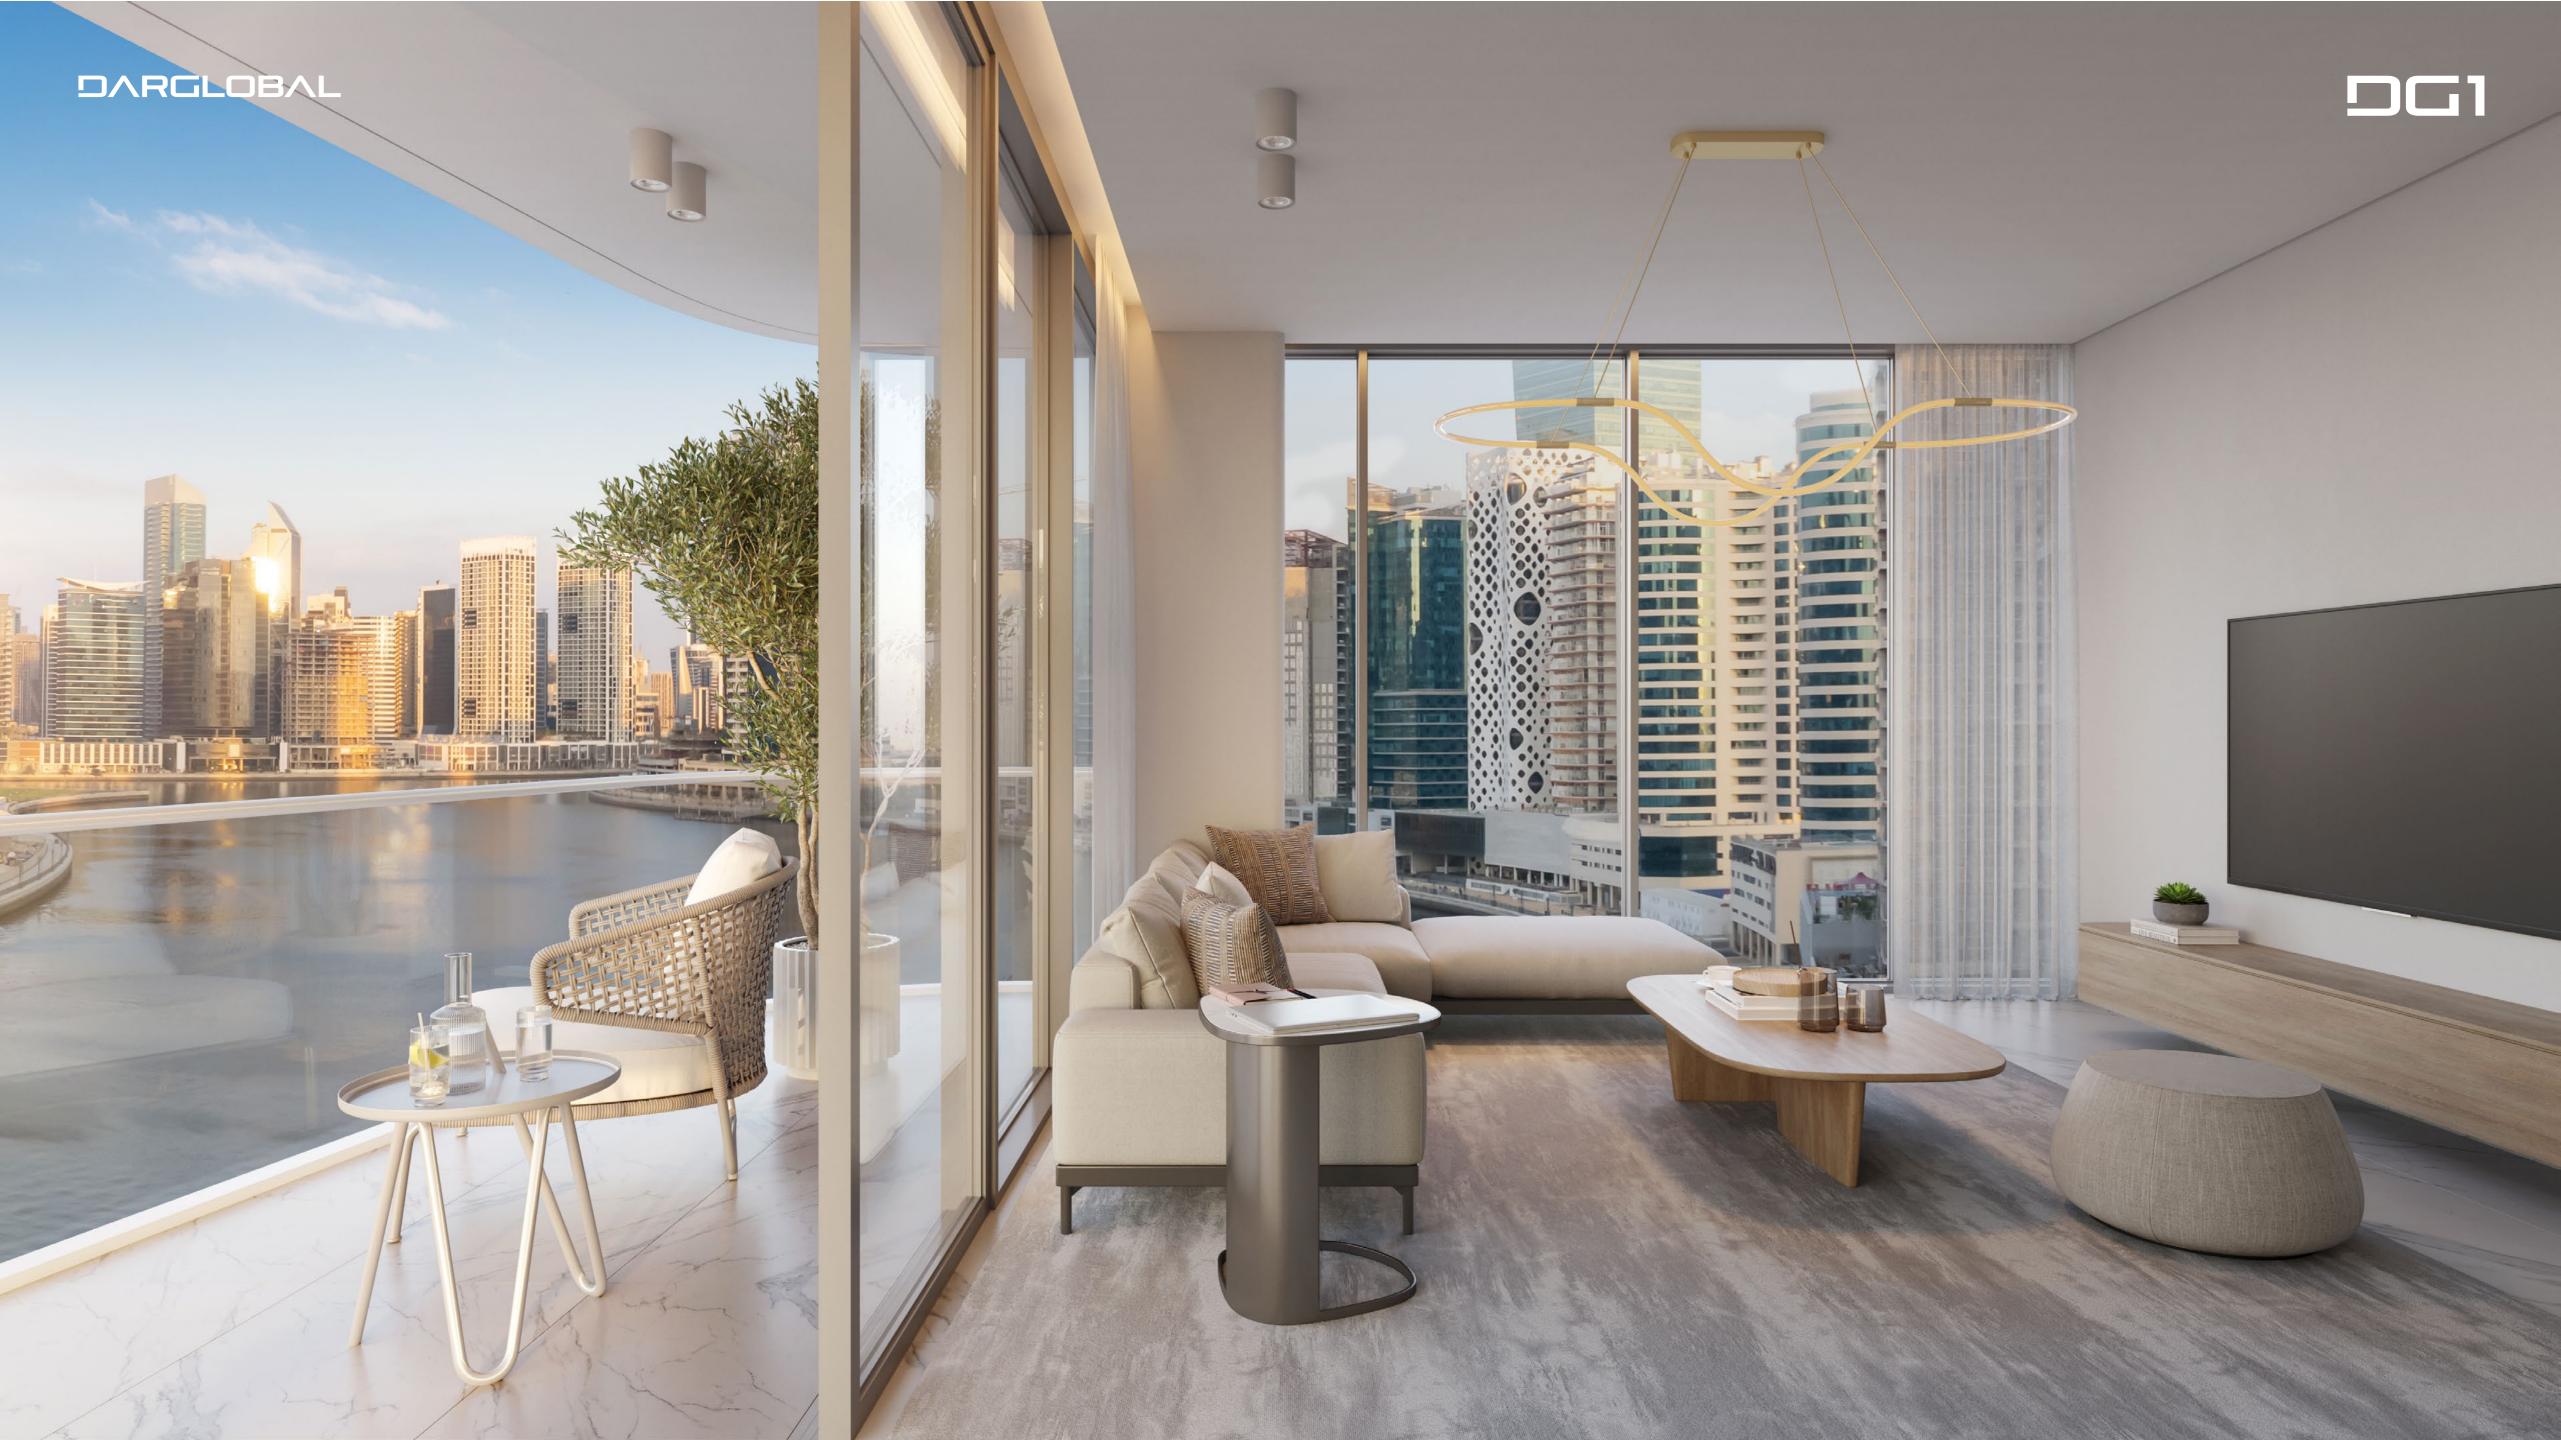

Constantino,

In the building, a great variety of residences in terms of spaces and sizes is conceived to satisfy every kind of need. Style, comfort and luxury are what make these apartments truly unique: decorated with a classy and contemporary taste, each with a private balcony to enjoy the impressive views.

### THE SPACE INSIDE DG1 HAS BEEN DESIGNED AND CRAFTED TO THE HIGHEST STANDARDS, IN ORDER TO OFFER A TRULY UNIQUE & PREMIUM LIVING EXPERIENCE.

# MARVELISNOTADETALLLLLL

The materials and the finishings that compose the residential units are of the finest quality and standard. European marble floors and european bathroom fixtures underline the superior class of these spaces, as well as the stylish European kitchens.