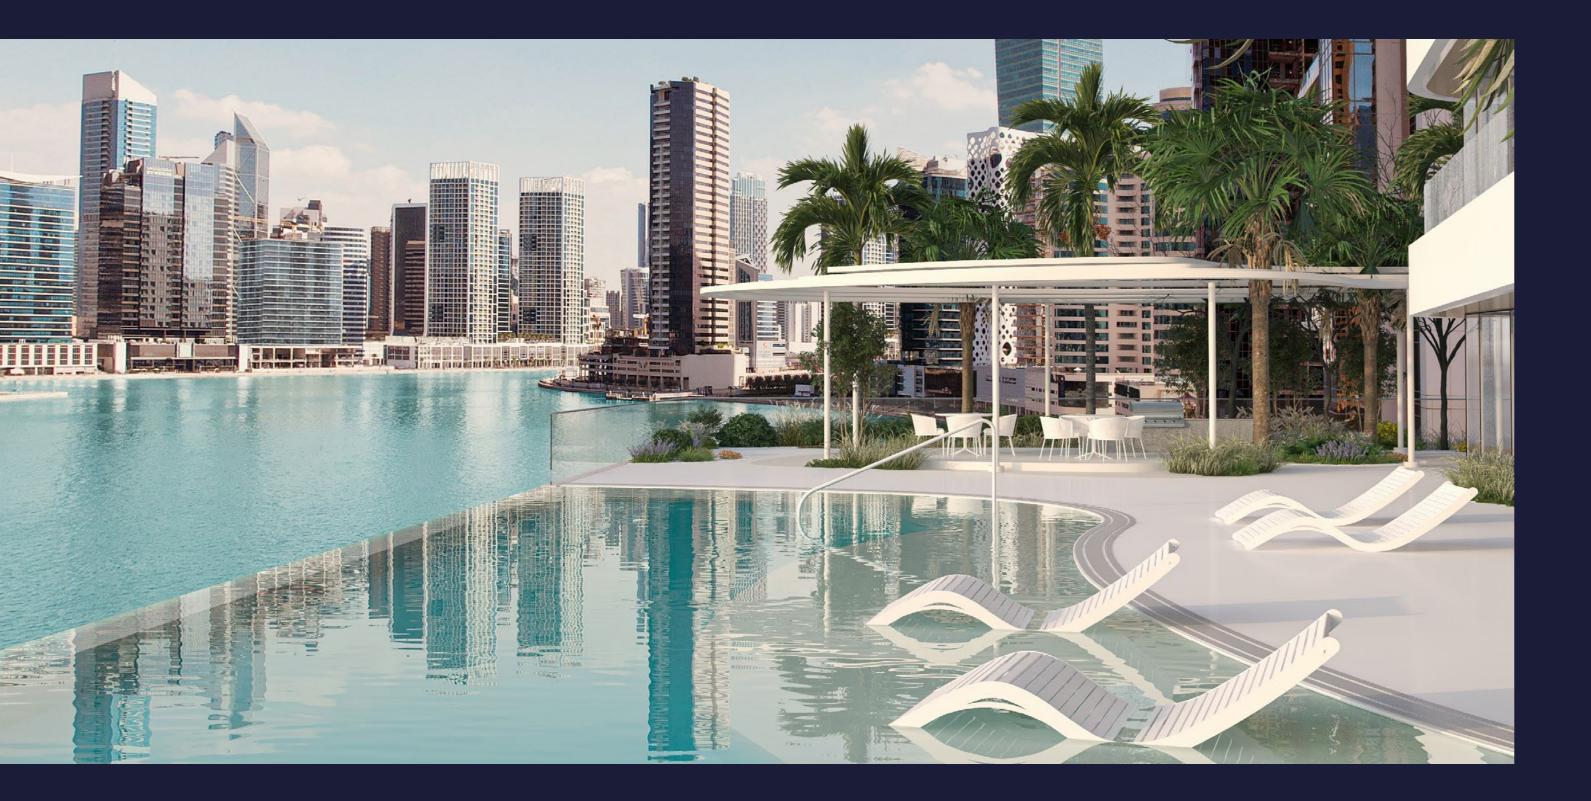

### DELVE INTO THE INFINITY OOL DIRECTLY Ρ BY THE CANAL

The Infinity pool at DG1 is a tranquil experience like no other, situated next to a children play area. Directly overlooking the Dubai Canal, you will feel as though your midday swim is a getaway around the canal.