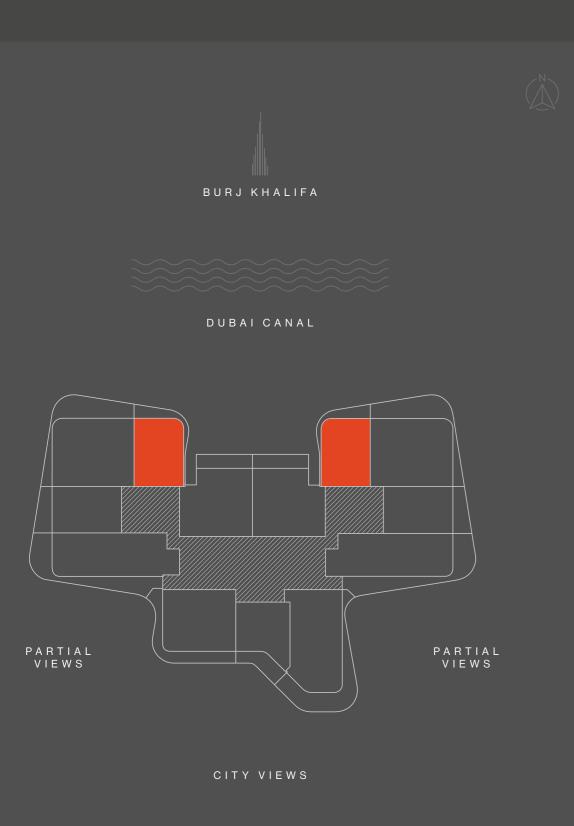

#### DIFFERENT PERSPECTIVE?

W Ε

DG1 is located in the heart of Business Bay directly on Dubai Canal, where stunning views of the city and the water will impress the residents and their guests. The units enjoy North and East/ West views, all of them facing Downtown Dubai and Burj Khalifa.

### L O C A T I O N

The strategic location of DG1 grants an unbelievable proximity to all that matters. With Burj Khalifa, Dubai Mall and Dubai Opera just a few steps away, and easy access to main roads like Sheikh Zayed Rd, Al Khail Rd and Meydan Rd, DG1 truly embodies the vibrant soul of the city.