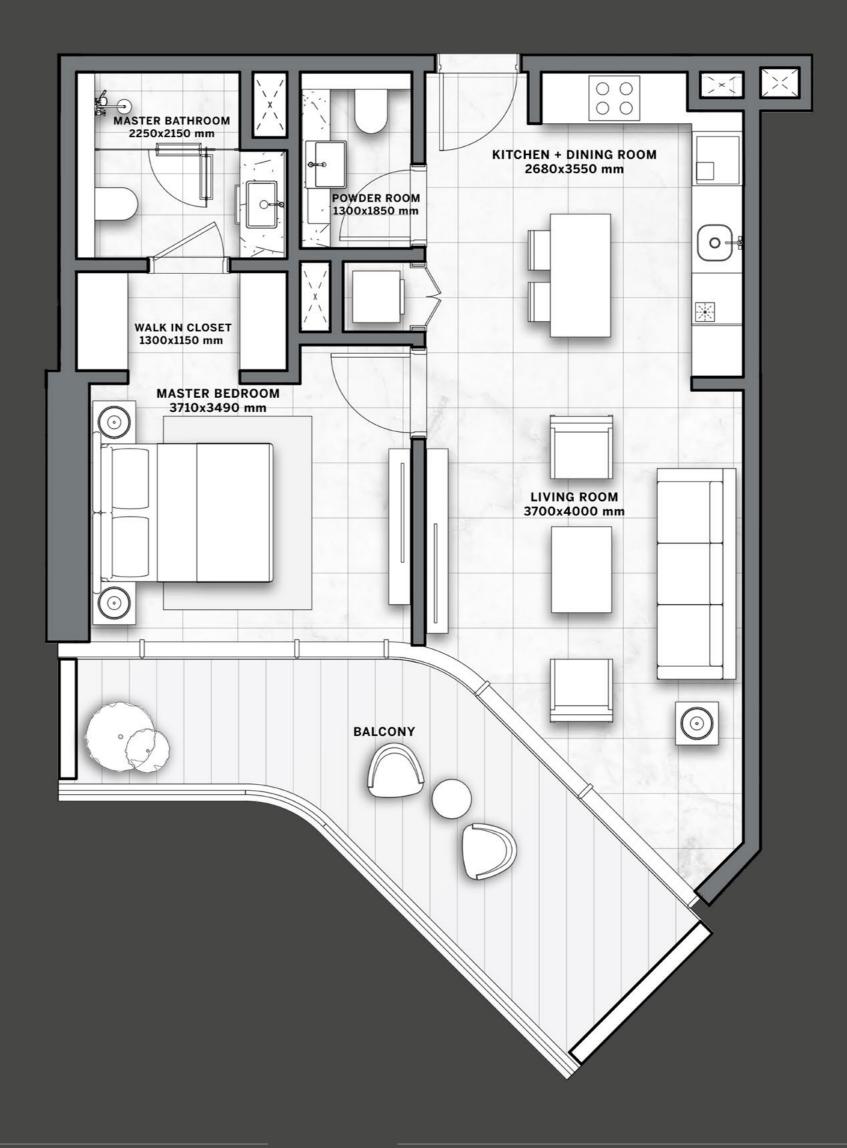

# TYPICAL FLOOR PLAN 01B

levels 05 - 08 , 13 - 15

THREE BEDROOMS

bischamer: All pictures, plans, layouts, information, data and details included in this brochure are indicative only and may change at any time up to the final 'as built' status in accordance with final designs of the project, regulatory approvals and planning permissions. All accessories and interior finishes such as wallpaper, chandeliers, furniture, electronics, white goods, curtains, hard and soft landscaping, pavements, features, gym, swimming pool(s) and other elements displayed in the brochure, or within the show apartment or between the plot boundary and the unit, are not part of the unit and are shown for illustrative purposes only.

# TYPICAL FLOOR PLAN 01B

LEVELS 05 - 08 , 13 - 15

Disclaimer: All pictures, plans, layouts, information, data and details included in this brochure are indicative only and may change at any time up to the final 'as built' status in accordance with final designs of the project, regulatory approvals and planning permissions. All accessories and interior finishes such as wallpaper, chandeliers, furniture, electronics, white goods, curtains, hard and soft landscaping, pavements, features, gym, swimming pool(s) and other elements displayed in the brochure, or within the show apartment or between the plot boundary and the