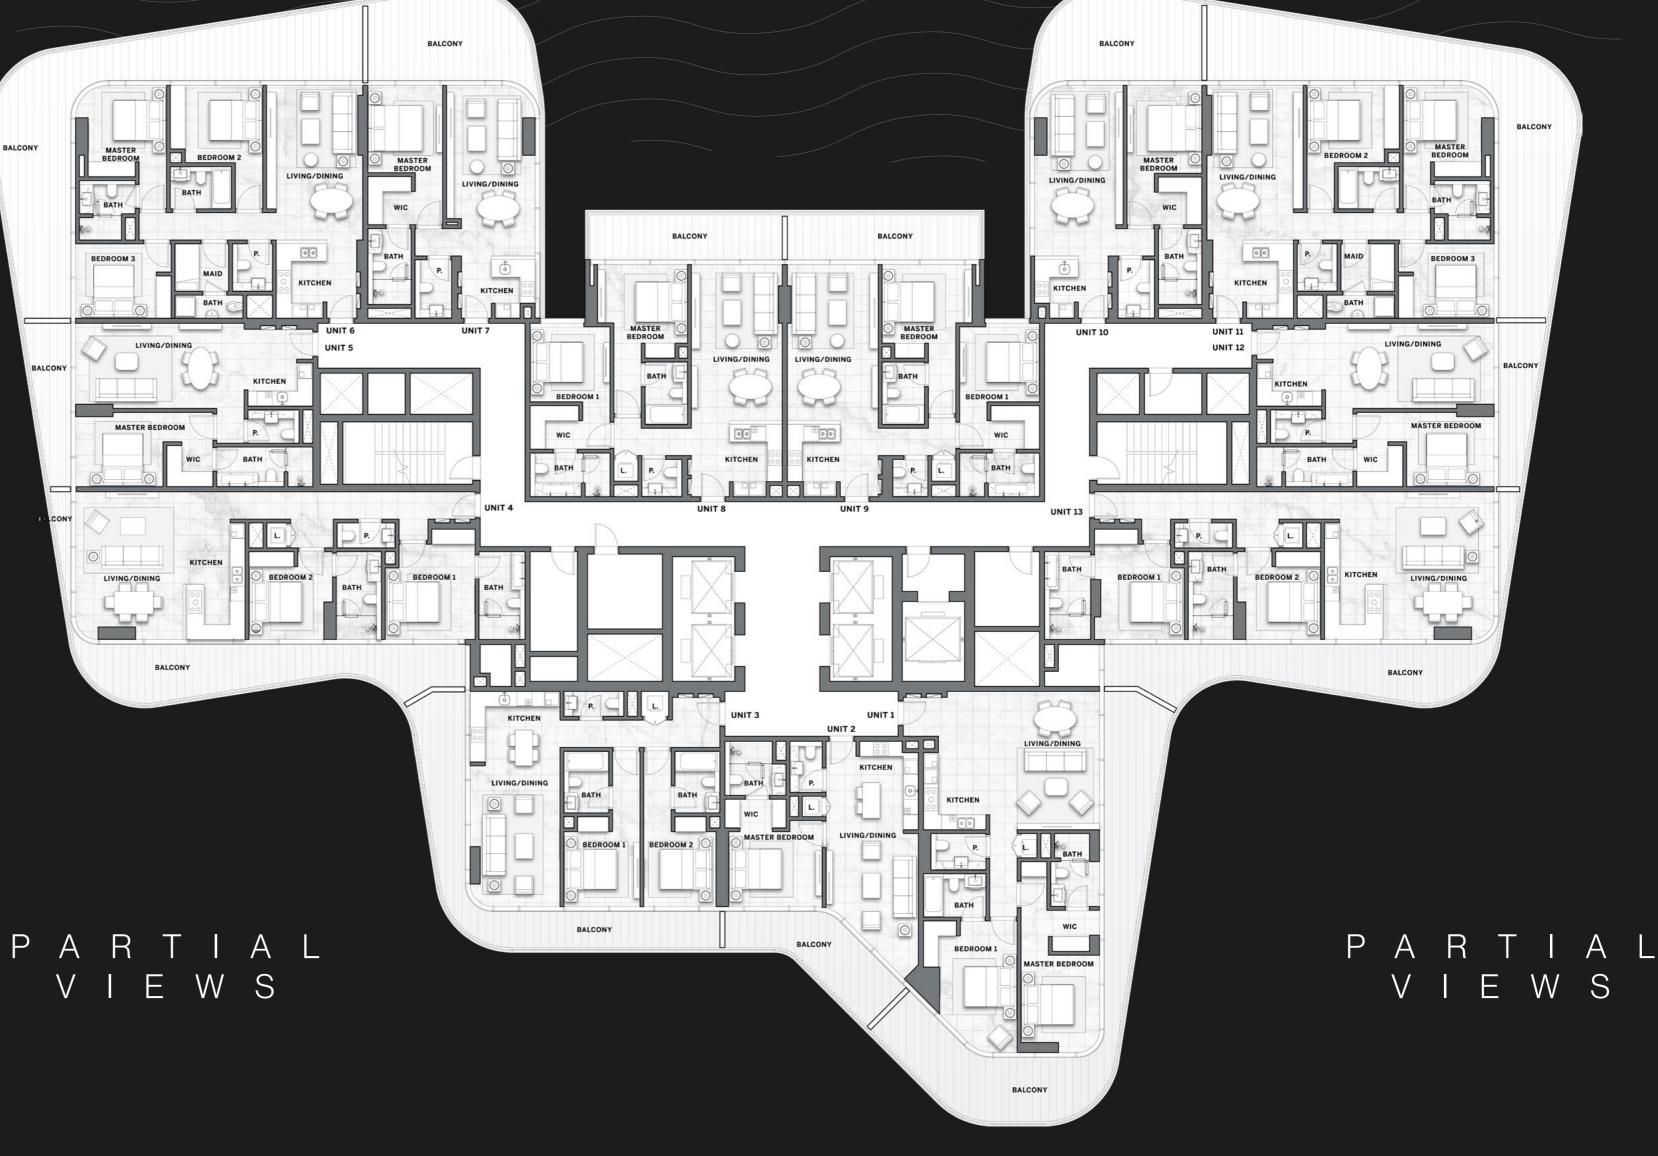

### FLOOR PLANS

# TYPICAL FLOOR PLAN 01A

levels 02 - 04 , 09 - 12

ONE BEDROOM

TWO BEDROOMS

THREE BEDROOMS

Disclaimer: All pictures, plans, layouts, information, data and details included in this brochure are indicative only and may change at any time up to the final 'as built' status in accordance with final designs of the project, regulatory approvals and planning permissions. All accessories and interior finishes such as wallpaper, chandeliers, furniture, electronics, white goods, curtains, hard and soft landscaping, pavements, features, gym, swimming pool(s) and other elements displayed in the brochure, or within the show apartment or between the plot boundary and the unit, are not part of the unit and are shown for illustrative purposes only. BURJ KHALIFA

# TYPICAL FLOOR PLAN 0 1 A

LEVELS 02 - 04 , 09 - 12

Disclaimer: All pictures, plans, layouts, information, data and details included in this brochure are indicative only and may change at any time up to the final 'as built' status in accordance with final designs of the project, regulatory approvals and planning permissions. All accessories and interior finishes such as wallpaper, chandeliers, furniture, electronics, white goods, curtains, hard and soft landscaping, pavements, features, gym, swimming pool(s) and other elements displayed in the brochure, or within the show apartment or between the plot boundary and the