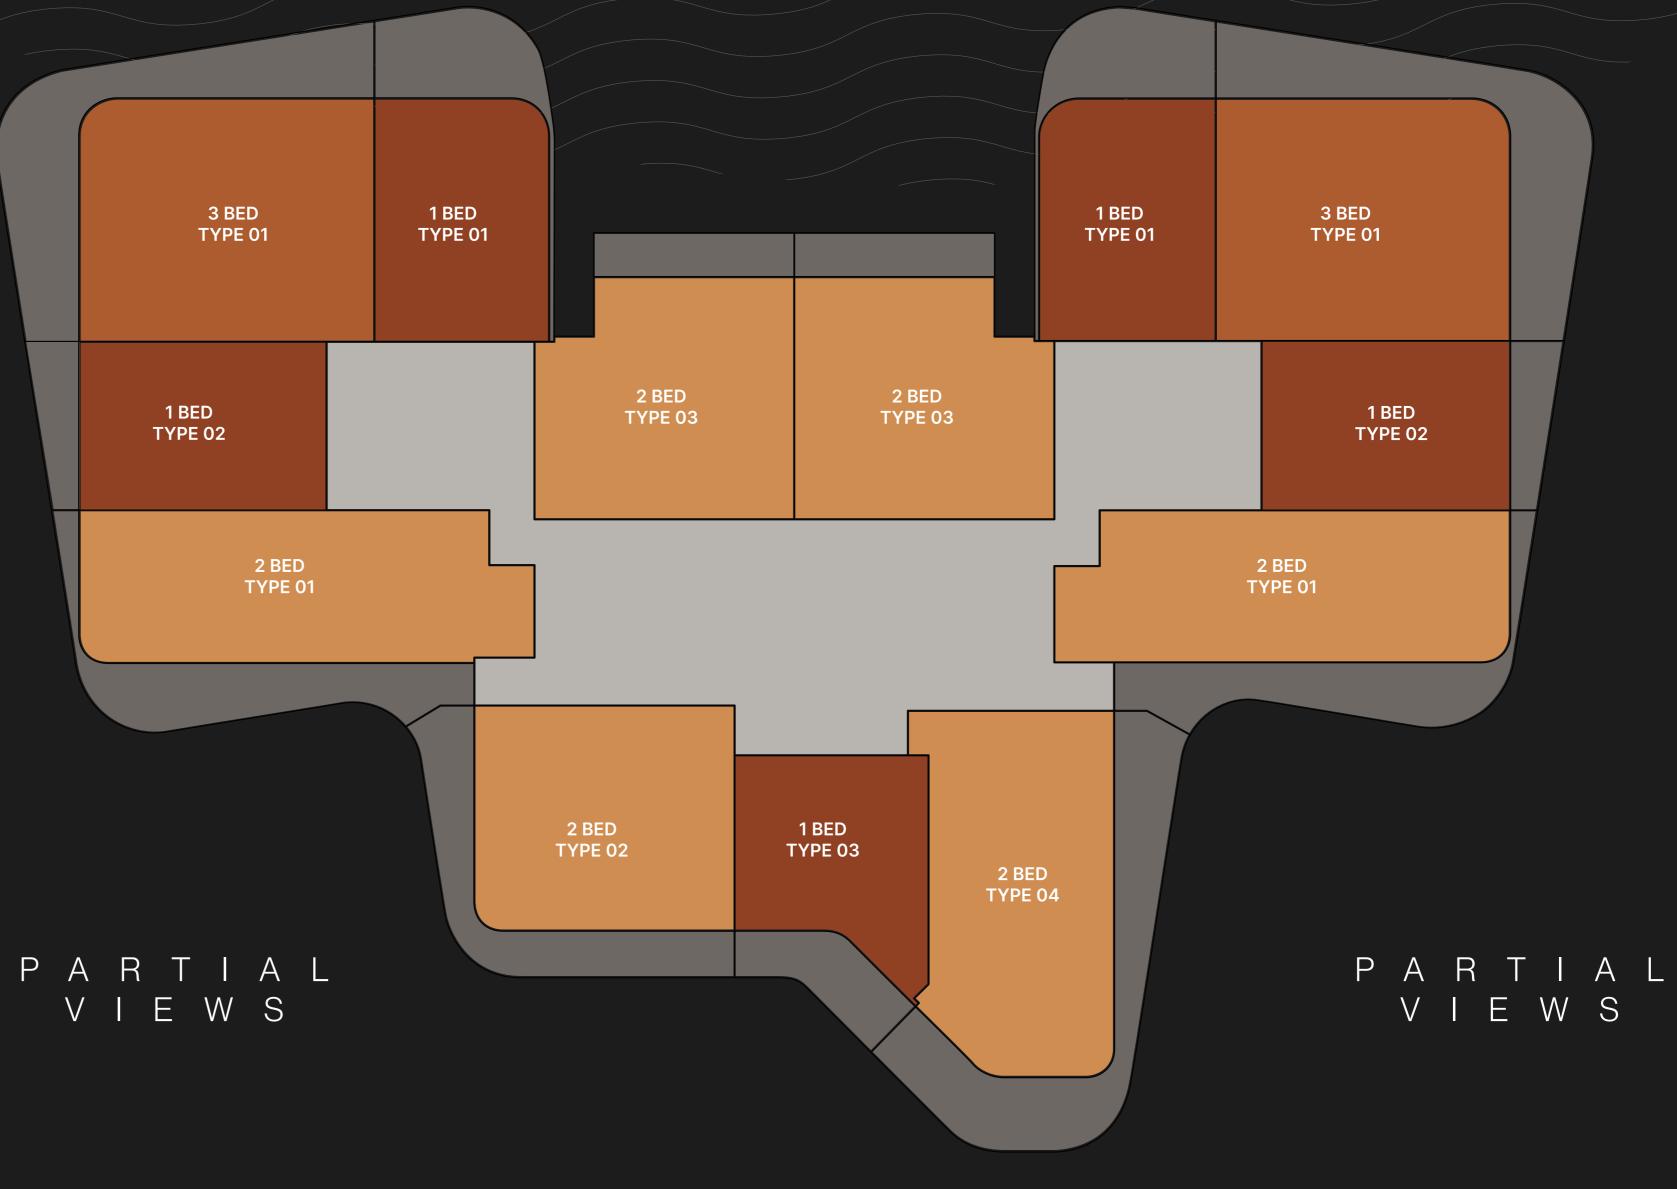

# 1-BED TYPE 01

LEVELS 1 - 19

| INTERNAL | AREA | sqm |         |
|----------|------|-----|---------|
| BALCONY  |      | sqm | 10 - 22 |
| ΤΟΤΑΙ    |      | sqm | 76 - 88 |

sqft 710 sqft 108 - 237 Disclaimer: All pictures, plans, layouts, information, data and details included in this brochure are indicative only and may change at any time up to the final 'as built' status in accordance with final designs of the project, regulatory approvals and planning permissions. All accessories and interior finishes such as wallpaper, chandeliers, furniture, electronics, white goods, curtains, hard and soft landscaping, pavements, features, gym, swimming pool(s) and other elements displayed in the brochure, or within the show apartment or between the plot boundary and the unit, are not part of the unit and are shown for illustrative purposes only.

# 1 - B E D TYPE 02

LEVELS 1 - 19

CITY VIEWS

| INTERNAL | AREA | sqm | 66      |
|----------|------|-----|---------|
| BALCONY  |      | sqm | 13 - 15 |
| ΤΟΤΑΙ    |      | sqm | 79 - 81 |

sqft 710 sqft 140 - 161 Disclaimer: All pictures, plans, layouts, information, data and details included in this brochure are indicative only and may change at any time up to the final 'as built' status in accordance with final designs of the project, regulatory approvals and planning permissions. All accessories and interior finishes such as wallpaper, chandeliers, furniture, electronics, white goods, curtains, hard and soft landscaping, pavements, features, gym, swimming pool(s) and other elements displayed in the brochure, or within the show apartment or between the plot boundary and the unit, are not part of the unit and are shown for illustrative purposes only.

# 1-BED TYPE 03

LEVELS 1 - 15

| INTERNAL | AREA | sqm | 60      |
|----------|------|-----|---------|
| BALCONY  |      | sqm | 14 - 15 |
| ΤΟΤΑΙ    |      | sqm | 74 - 75 |

| sqft | 646      |
|------|----------|
| sqft | 151 - 16 |

# 2 - B E D S TYPE 01

CITY VIEWS

| TOTAL    |      | sqm | 137 - 150 |
|----------|------|-----|-----------|
| BALCONY  |      | sqm | 29 - 42   |
| INTERNAL | AREA | sqm | 108       |

| sqtt | 1163      |
|------|-----------|
| sqft | 312 - 452 |

# 2 - B E D S **TYPE 02**

LEVELS 1 - 15

CITY VIEWS

| OTAL    |      | sqm | 117 - 119 |
|---------|------|-----|-----------|
| ALCONY  |      | sqm | 26 - 28   |
| NTERNAL | AREA | sqm | 91        |
|         |      |     |           |

# 2 - B E D S TYPE 03

LEVELS 1 - 15

CITY VIEWS

| I N T E R N A L<br>B A L C O N Y | AREA | sqm<br>sqm |     |
|----------------------------------|------|------------|-----|
| ΤΟΤΑΙ                            |      | sqm        | 106 |

# 2 - B E D S TYPE 04

LEVELS 1 - 15

| TOTAL    |      | sqm | 146 - 153 |
|----------|------|-----|-----------|
| BALCONY  |      | sqm | 39 - 46   |
| INTERNAL | AREA | sqm | 107       |

| sqft | 1,152     |
|------|-----------|
| sqft | 420 - 495 |

# **3 - B E D S** TYPE 01

LEVELS 1 - 19

CITY VIEWS

| ΤΟΤΑΙ    |      | sqm | 147 - 165 |
|----------|------|-----|-----------|
| BALCONY  |      | sqm | 35 - 53   |
| INTERNAL | AREA | sqm | 112       |

sqft 1,206 sqft 376 - 570 Disclaimer: All pictures, plans, layouts, information, data and details included in this brochure are indicative only and may change at any time up to the final 'as built' status in accordance with final designs of the project, regulatory approvals and planning permissions. All accessories and interior finishes such as wallpaper, chandeliers, furniture, electronics, white goods, curtains, hard and soft landscaping, pavements, features, gym, swimming pool(s) and other elements displayed in the brochure, or within the show apartment or between the plot boundary and the unit, are not part of the unit and are shown for illustrative purposes only.