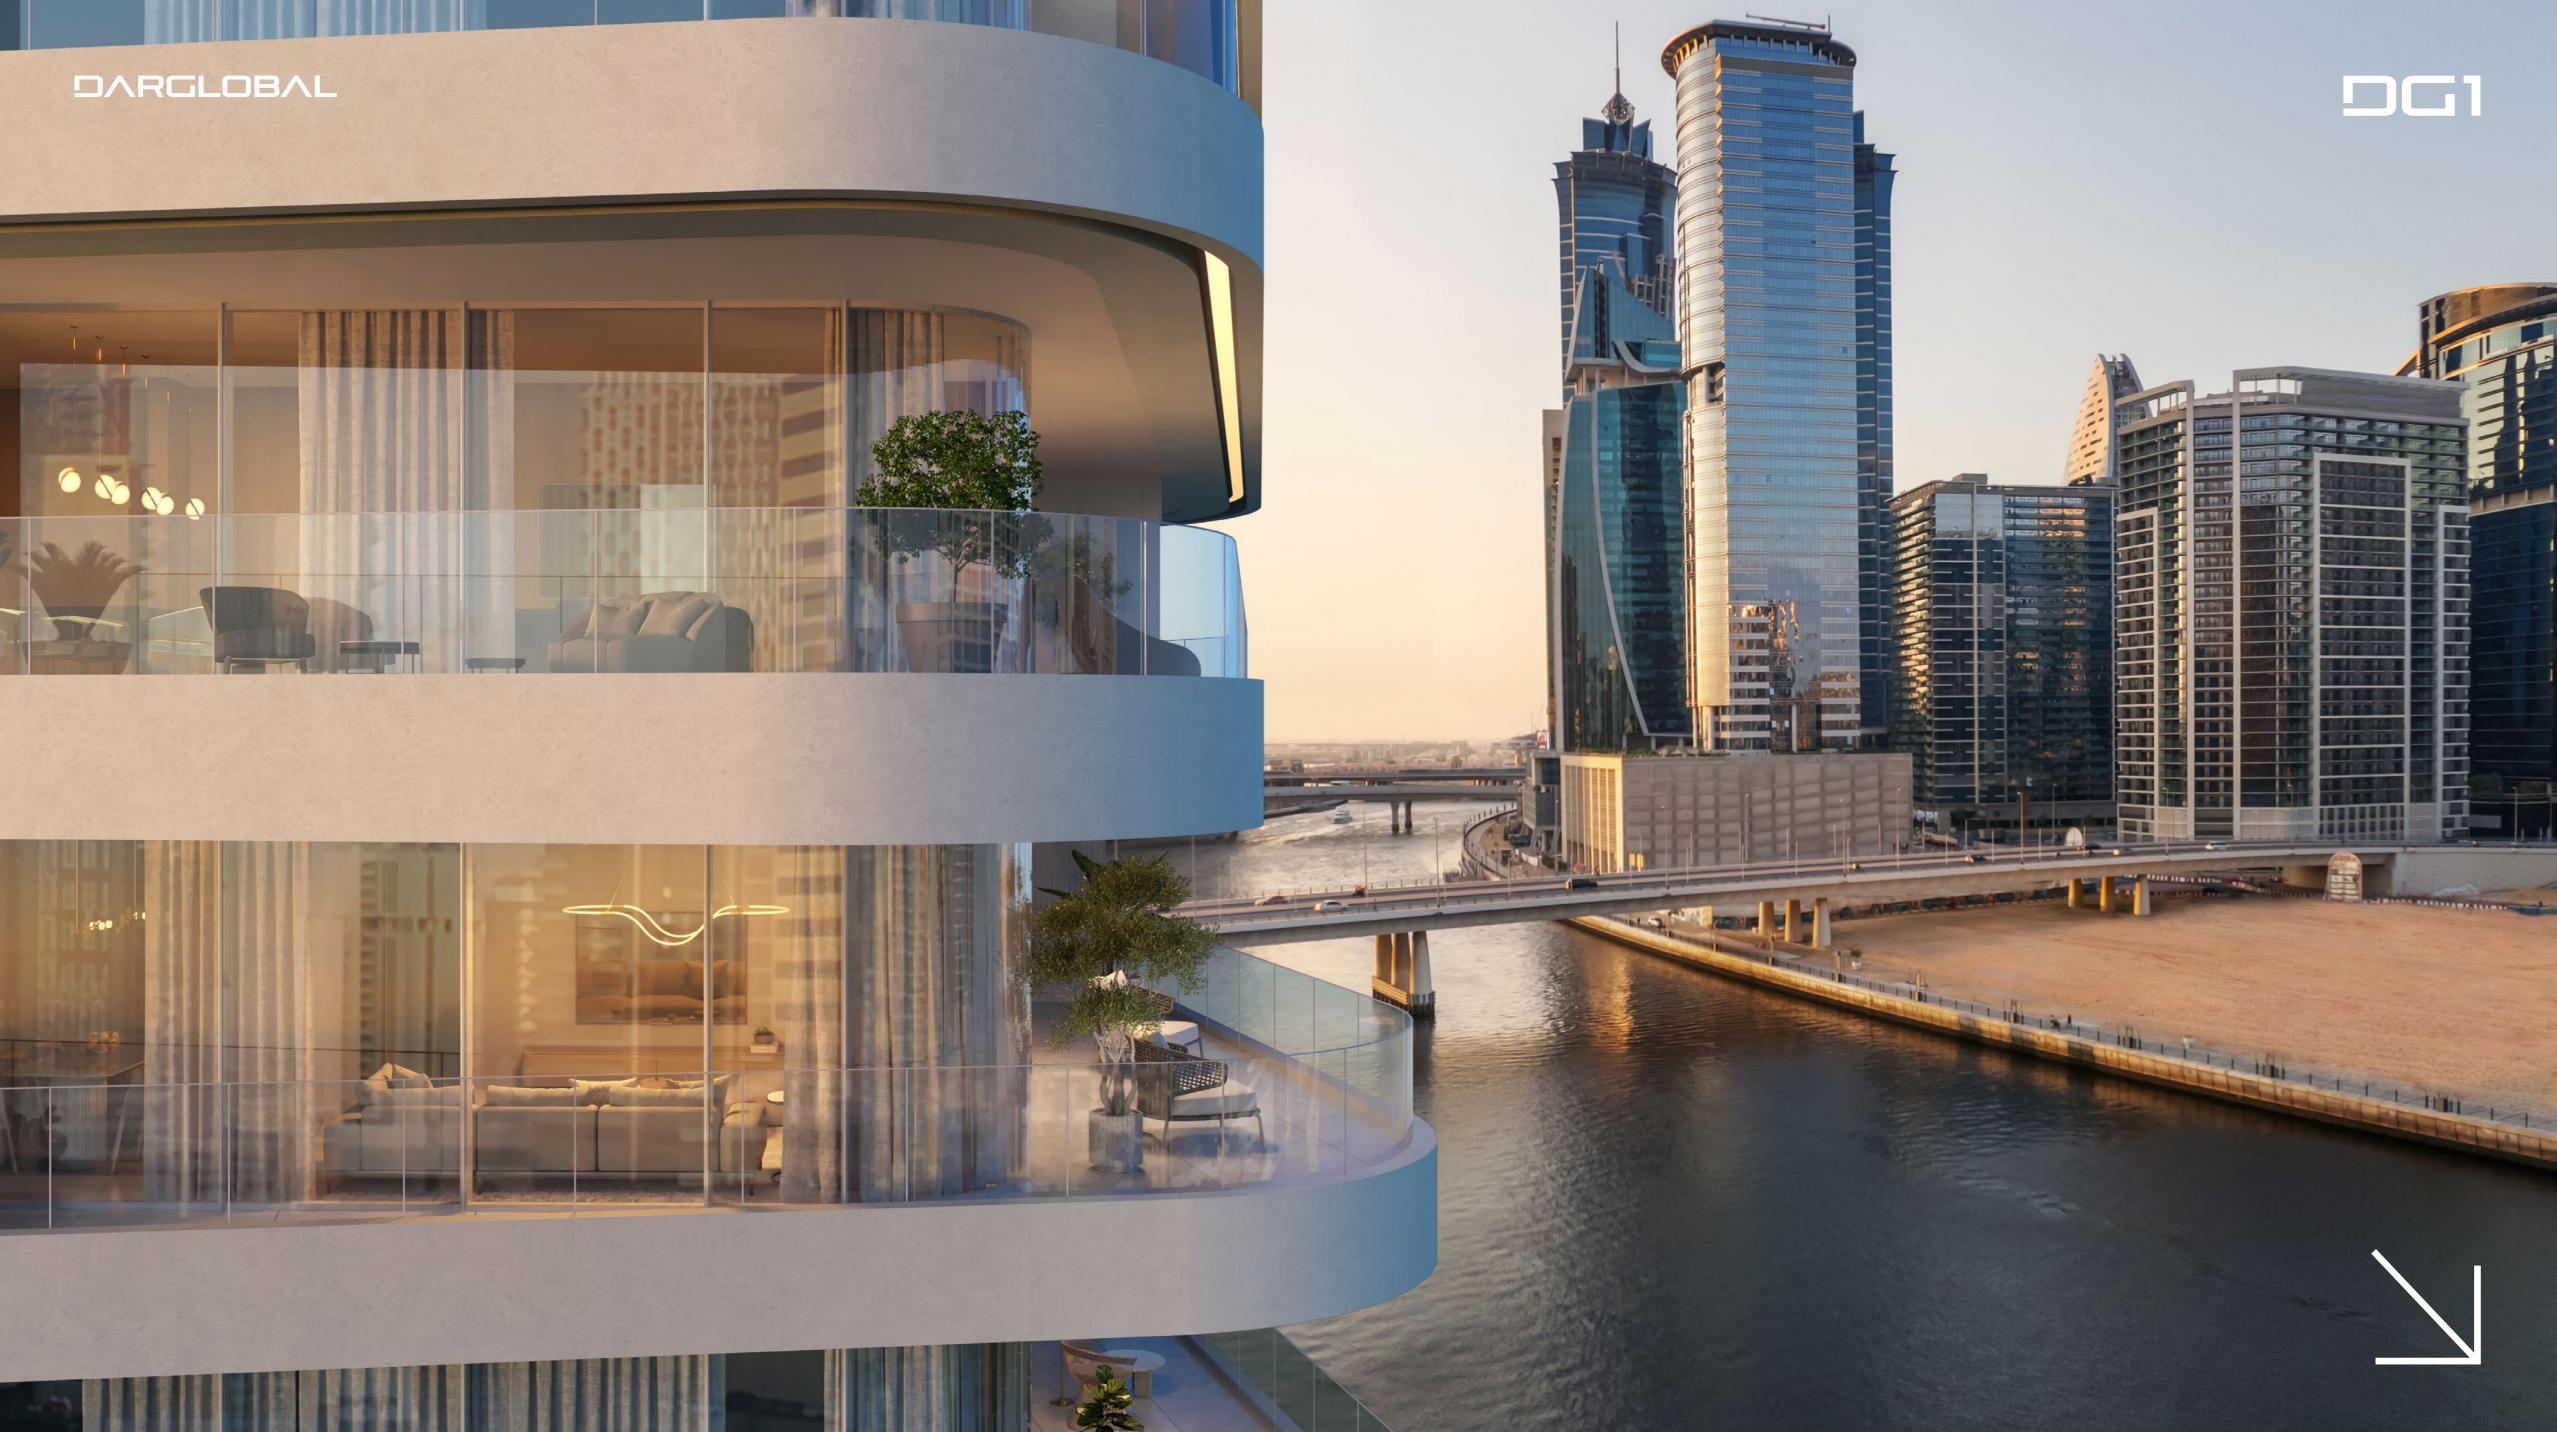

#### DIFFERENT PERSPECTIVE?

W Ε

DG1 is located in the heart of Business Bay directly on Dubai Canal, where stunning views of the city and the water will impress the residents and their guests. The units enjoy North and East/ West views, all of them facing Downtown Dubai and Burj Khalifa.

NORTH-EAST DAY VIEW

NORTH-EAST NIGHT VIEW

NORTH-WEST NIGHT VIEW