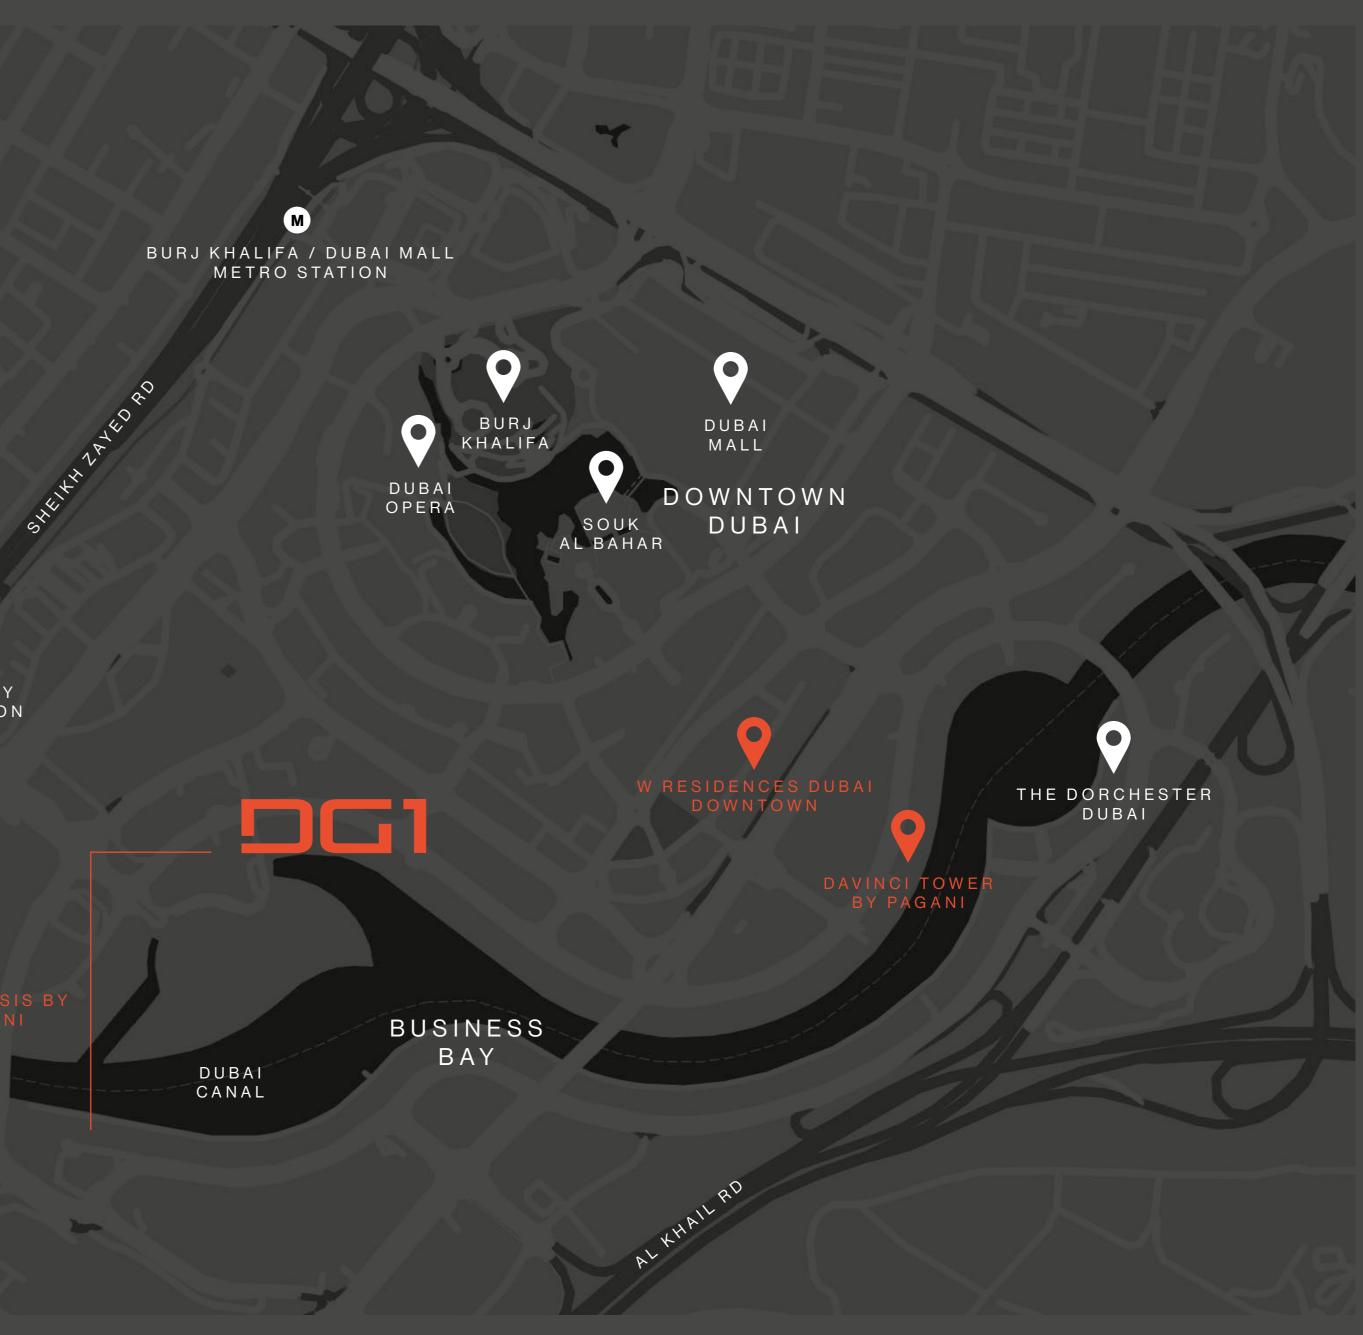

### L O C A T I O N

The strategic location of DG1 grants an unbelievable proximity to all that matters. With Burj Khalifa, Dubai Mall and Dubai Opera just a few steps away, and easy access to main roads like Sheikh Zayed Rd, Al Khail Rd and Meydan Rd, DG1 truly embodies the vibrant soul of the city.

| 4 MIN TO  | ♥ URBAN OASIS BY MISSONI             |
|-----------|--------------------------------------|
| 4 MIN TO  | HILTON HOTEL DUBAI                   |
| 4 MIN TO  | JW MARRIOTT DUBAI                    |
| 5 MIN TO  | THE DUBAI OPERA                      |
| 5 MIN TO  | <b>Q</b> DAVINCI TOWER BY PAGANI     |
| 6 MIN TO  | BURJ KHALIFA                         |
| 6 MIN TO  | THE DUBAI MALL                       |
| 6 MIN TO  | THE DORCHESTER DUBAI                 |
| 7 MIN TO  | <b>V RESIDENCES DUBAI - DOWNTOWN</b> |
| 9 MIN TO  | SOUK AL BAHAR                        |
| 12 MIN TO | DUBAI INTERNATIONAL AIRPORT          |