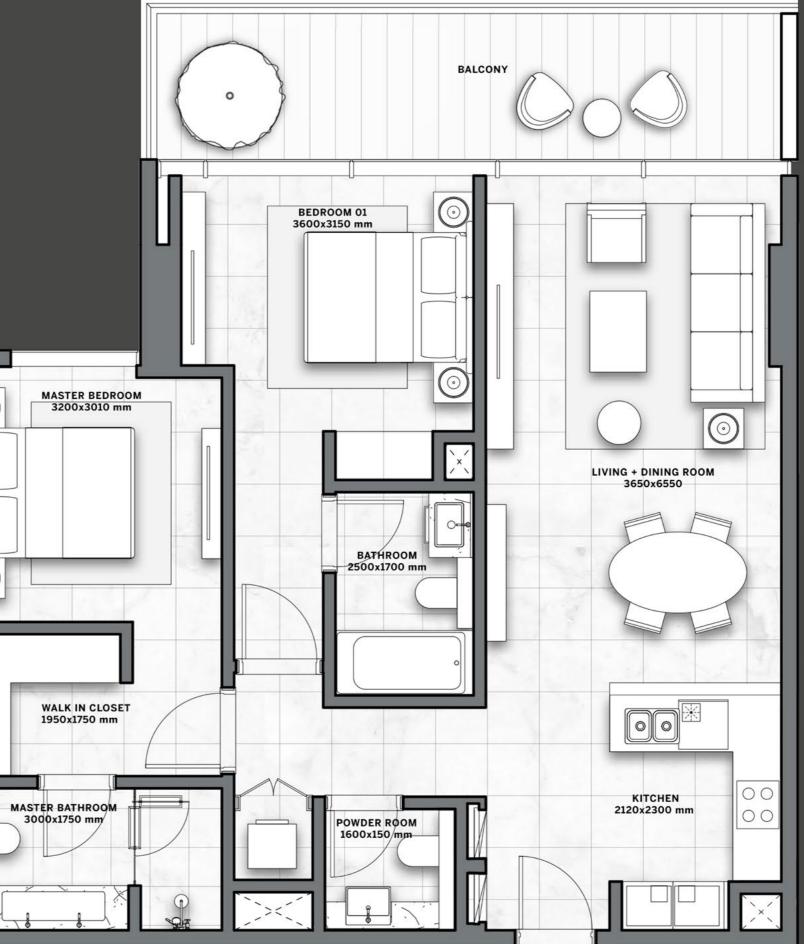

# TYPICAL FLOOR PLAN 01A

levels 02 - 04 , 09 - 12

ONE BEDROOM

TWO BEDROOMS

THREE BEDROOMS

Disclaimer: All pictures, plans, layouts, information, data and details included in this brochure are indicative only and may change at any time up to the final 'as built' status in accordance with final designs of the project, regulatory approvals and planning permissions. All accessories and interior finishes such as wallpaper, chandeliers, furniture, electronics, white goods, curtains, hard and soft landscaping, pavements, features, gym, swimming pool(s) and other elements displayed in the brochure, or within the show apartment or between the plot boundary and the unit, are not part of the unit and are shown for illustrative purposes only. BURJ KHALIFA

# TYPICAL FLOOR PLAN 0 1 A

LEVELS 02 - 04 , 09 - 12

Disclaimer: All pictures, plans, layouts, information, data and details included in this brochure are indicative only and may change at any time up to the final 'as built' status in accordance with final designs of the project, regulatory approvals and planning permissions. All accessories and interior finishes such as wallpaper, chandeliers, furniture, electronics, white goods, curtains, hard and soft landscaping, pavements, features, gym, swimming pool(s) and other elements displayed in the brochure, or within the show apartment or between the plot boundary and the