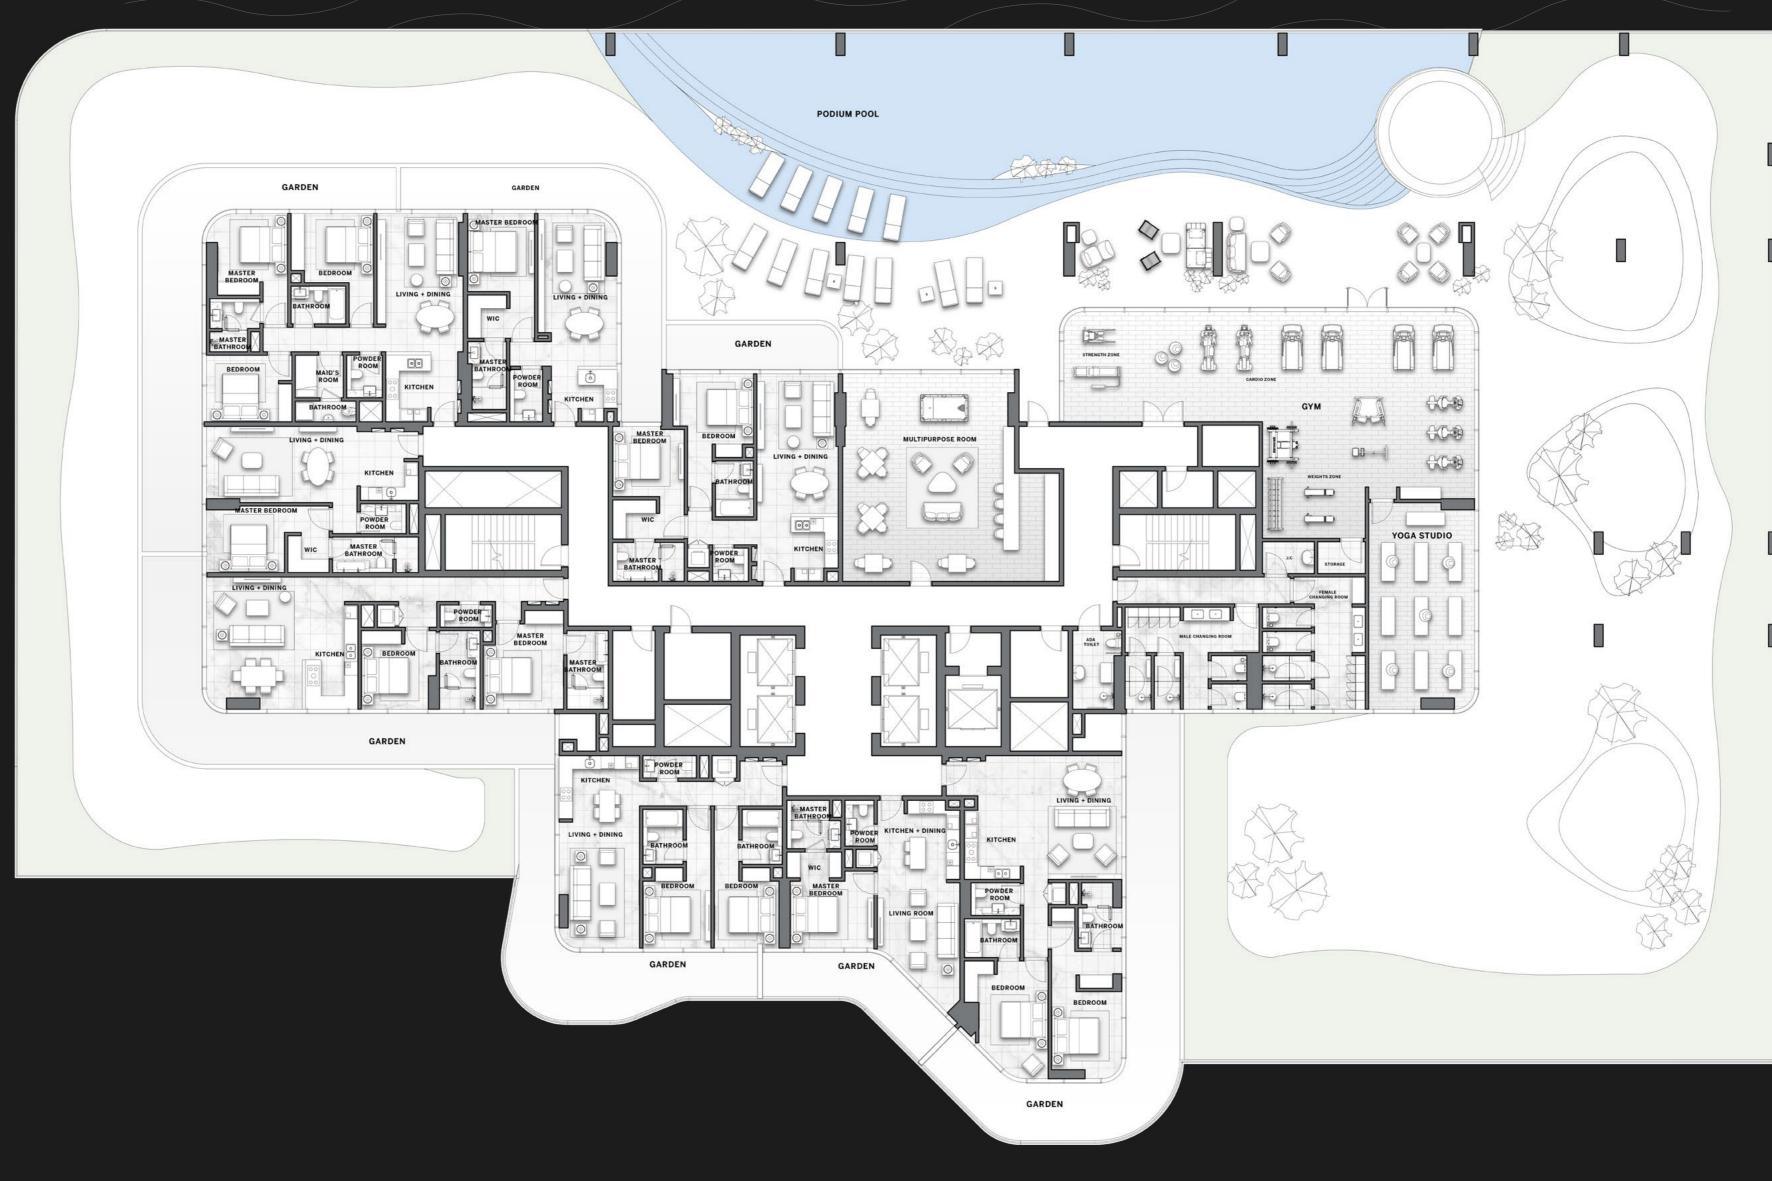

# THE ULTIMATE P R E M I U M AMENITIES

### DELVE INTO THE INFINITY OOL DIRECTLY Ρ BY THE CANAL

The Infinity pool at DG1 is a tranquil experience like no other, situated next to a children play area. Directly overlooking the Dubai Canal, you will feel as though your midday swim is a getaway around the canal.

## GARDEN

Get away from the urban jungle and immerse yourself in the enchanting Sky Garden on the rooftop. Located on level 16, this is a peaceful nest to reconnect with nature.

E A C E P There's no need to travel far in order

to find real peace of mind. A yoga studio in the building will be at disposal of residents who are looking for a workout or a meditation session, without leaving their home.

# S T A T E O F T H E A R T G Y M A N D R E C R E A T I O N A N D R E C R E A T I O N A L S P A C E S V V V V V V V V V V V V V V V V V V V V V V V V V V V V V V V V V V V V V V V V V V V V V V V V V V V V V V V V V V V V V V V V V

With open views of lush green spaces, the distinctive gym is fully equipped with everything one desires to refuel for the day ahead.