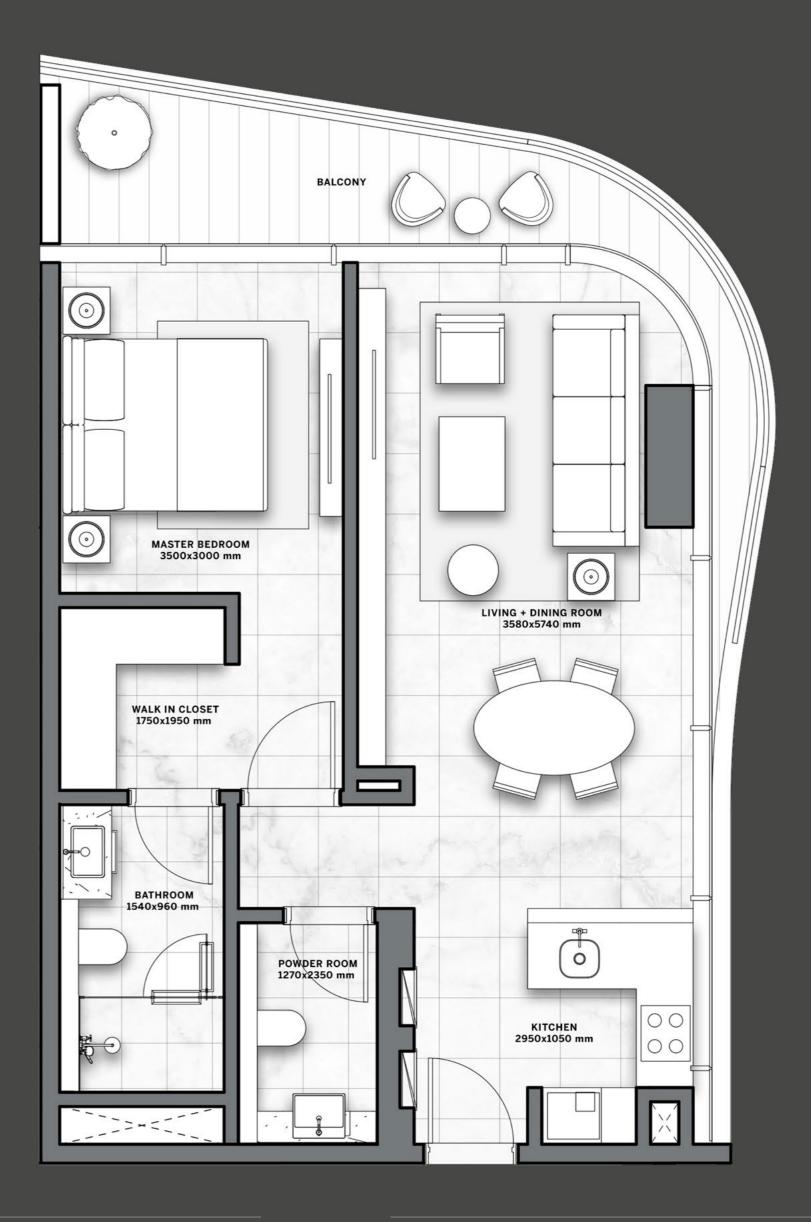

Constantino,

In the building, a great variety of residences in terms of spaces and sizes is conceived to satisfy every kind of need. Style, comfort and luxury are what make these apartments truly unique: decorated with a classy and contemporary taste, each with a private balcony to enjoy the impressive views.

### THE SPACE INSIDE DG1 HAS BEEN DESIGNED AND CRAFTED TO THE HIGHEST STANDARDS, IN ORDER TO OFFER A TRULY UNIQUE & PREMIUM LIVING EXPERIENCE.

# MARVELISNOTADETALLLLLL

The materials and the finishings that compose the residential units are of the finest quality and standard. European marble floors and european bathroom fixtures underline the superior class of these spaces, as well as the stylish European kitchens.