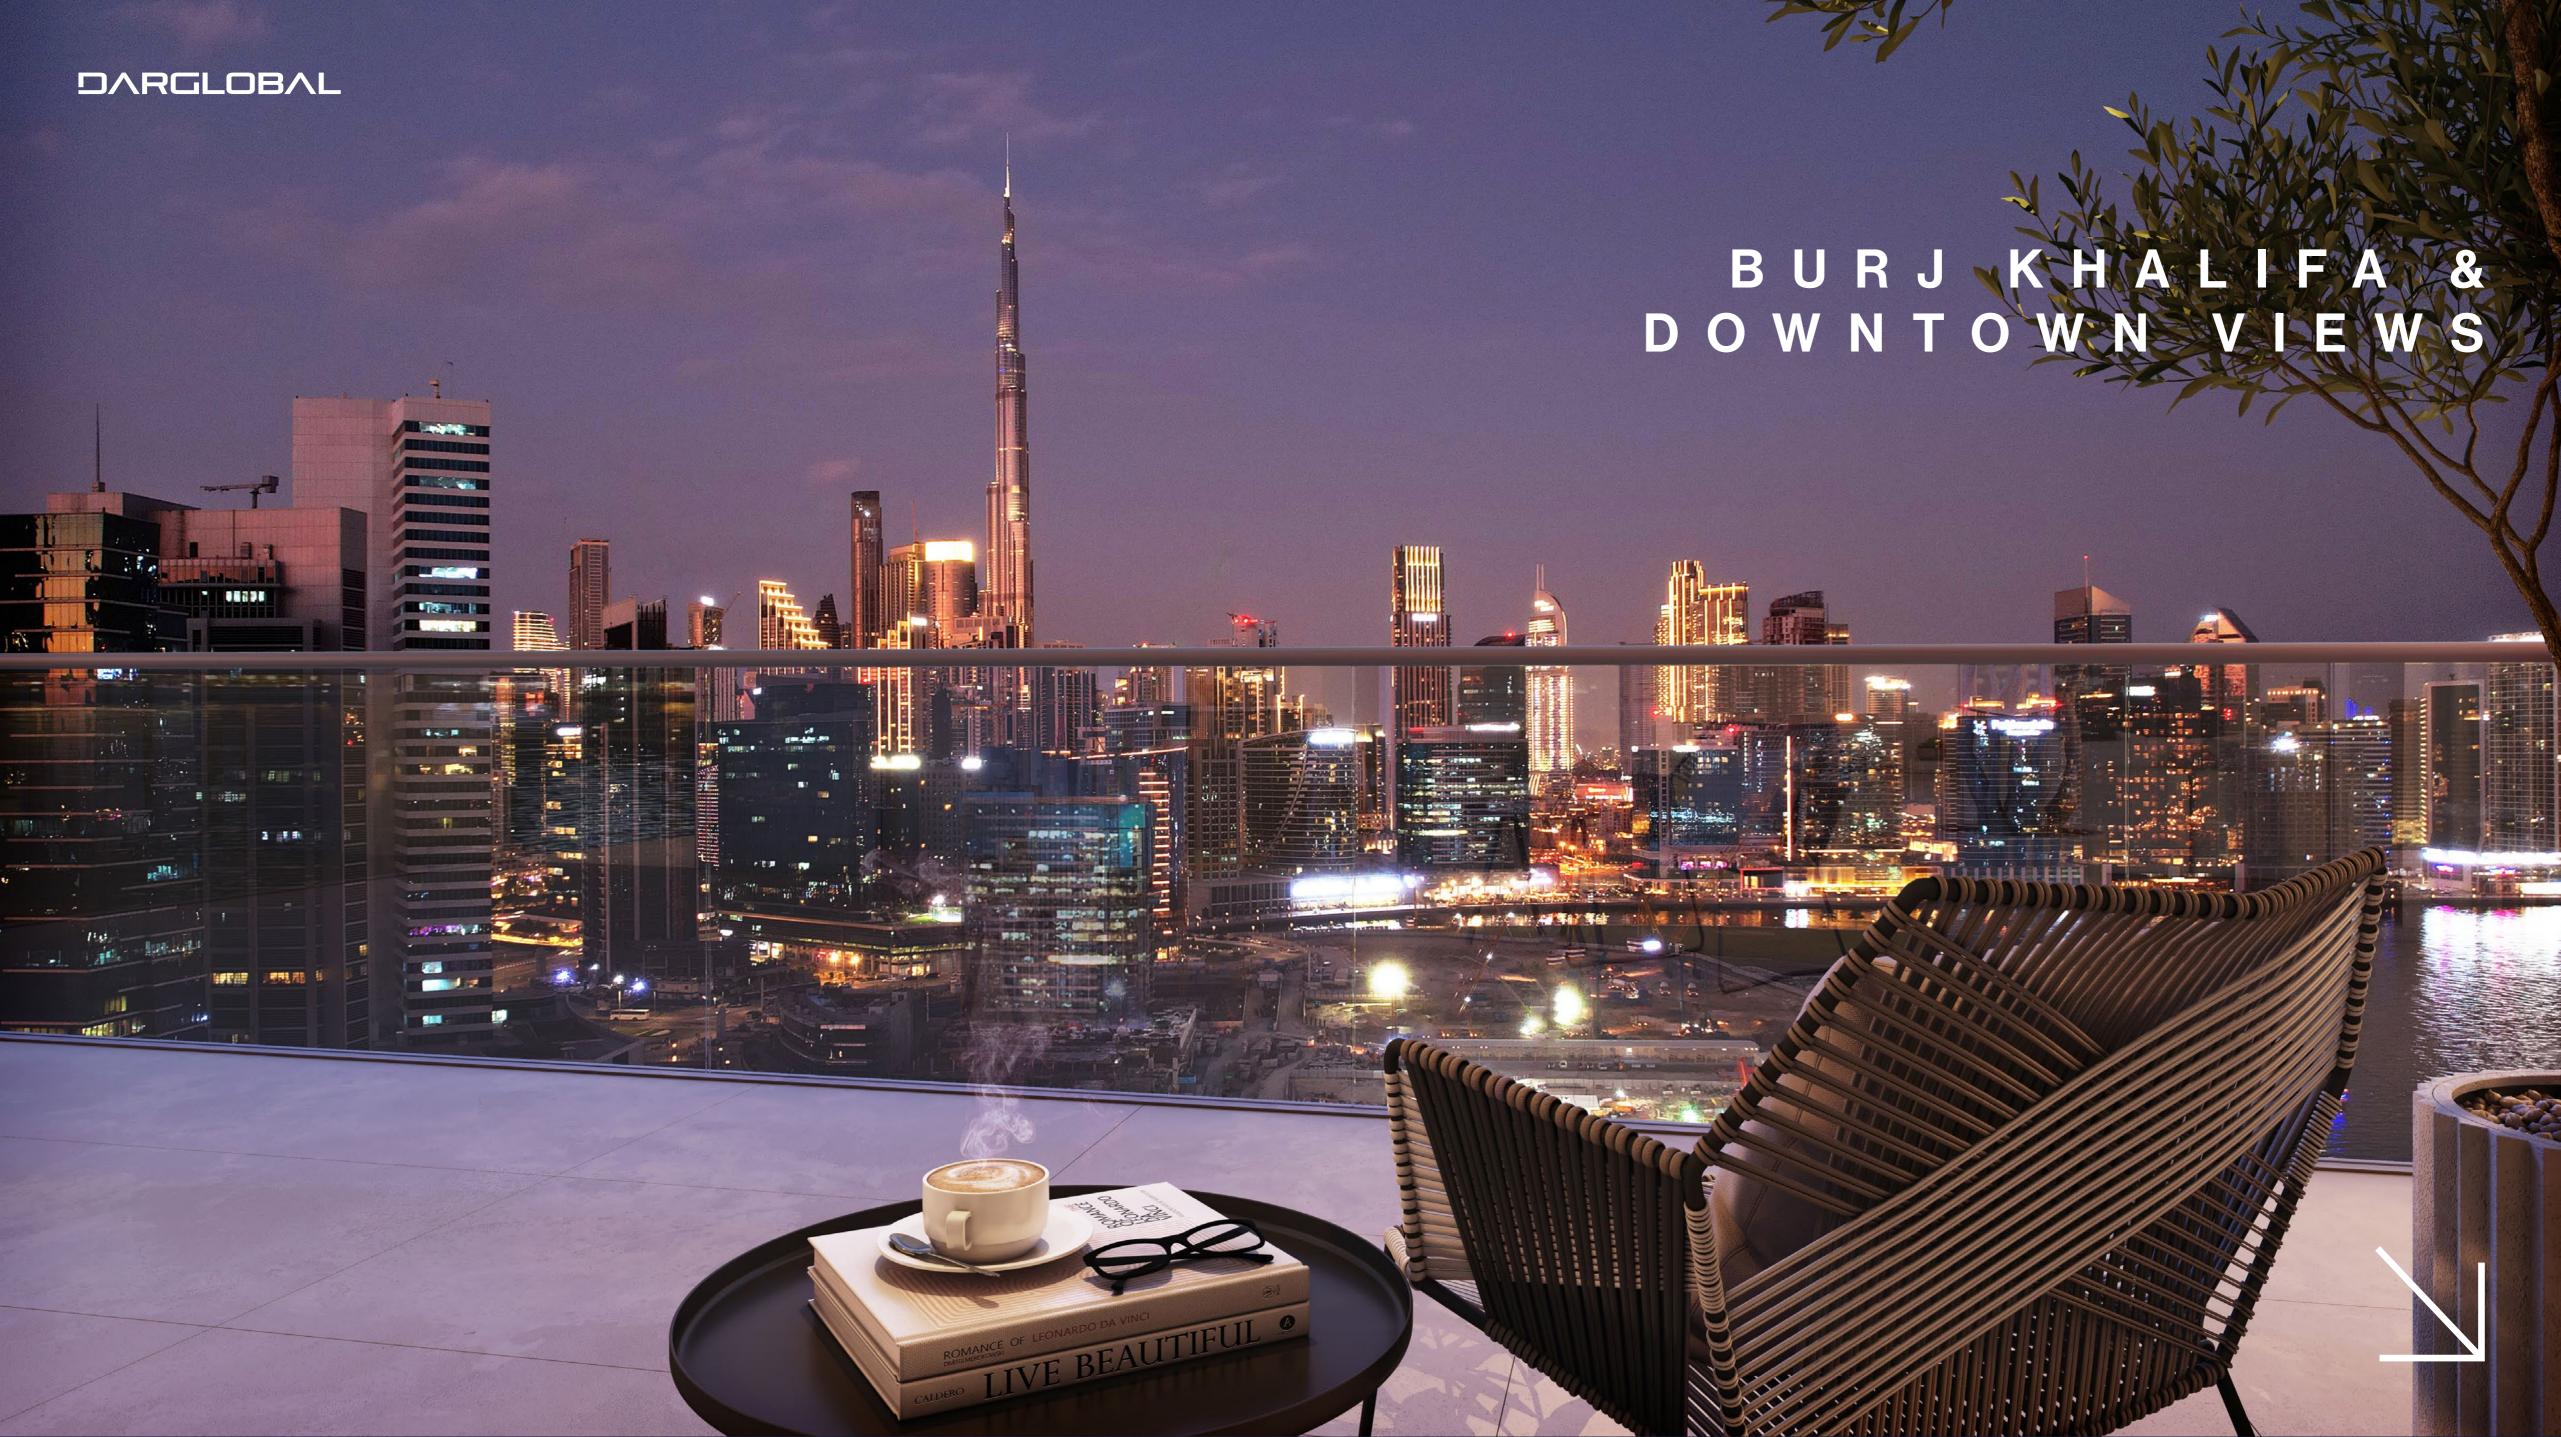

#### DIFFERENT PERSPECTIVE?

W Ε

DG1 is located in the heart of Business Bay directly on Dubai Canal, where stunning views of the city and the water will impress the residents and their guests. The units enjoy North and East/ West views, all of them facing Downtown Dubai and Burj Khalifa.

### L O C A T I O N

The strategic location of DG1 grants an unbelievable proximity to all that matters. With Burj Khalifa, Dubai Mall and Dubai Opera just a few steps away, and easy access to main roads like Sheikh Zayed Rd, Al Khail Rd and Meydan Rd, DG1 truly embodies the vibrant soul of the city.