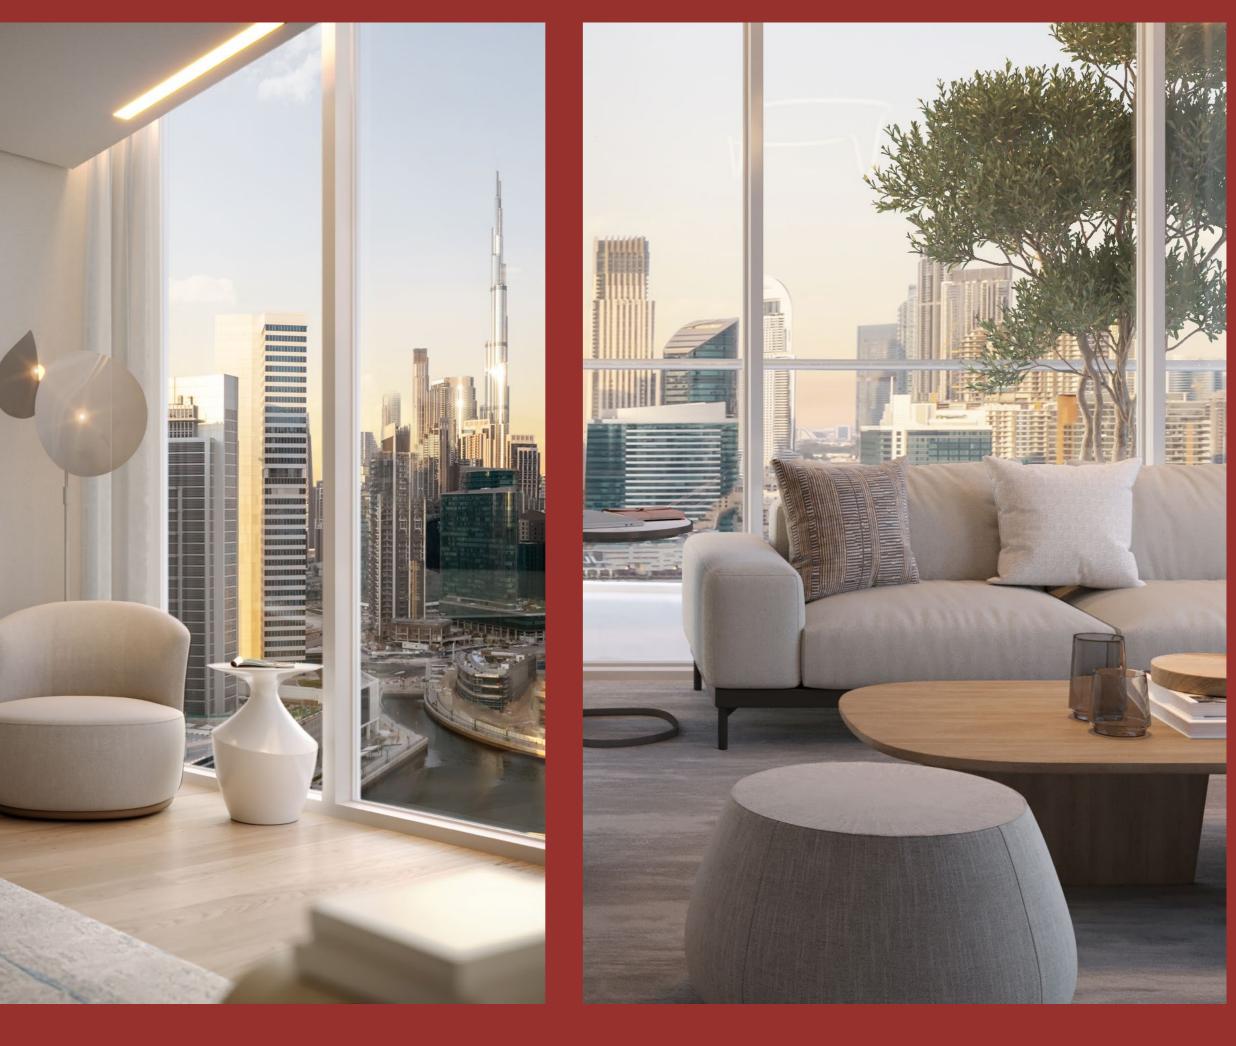

#### DIFFERENT PERSPECTIVE?

W Ε

DG1 is located in the heart of Business Bay directly on Dubai Canal, where stunning views of the city and the water will impress the residents and their guests. The units enjoy North and East/ West views, all of them facing Downtown Dubai and Burj Khalifa.

NORTH-EAST DAY VIEW

NORTH-EAST NIGHT VIEW

NORTH-WEST NIGHT VIEW