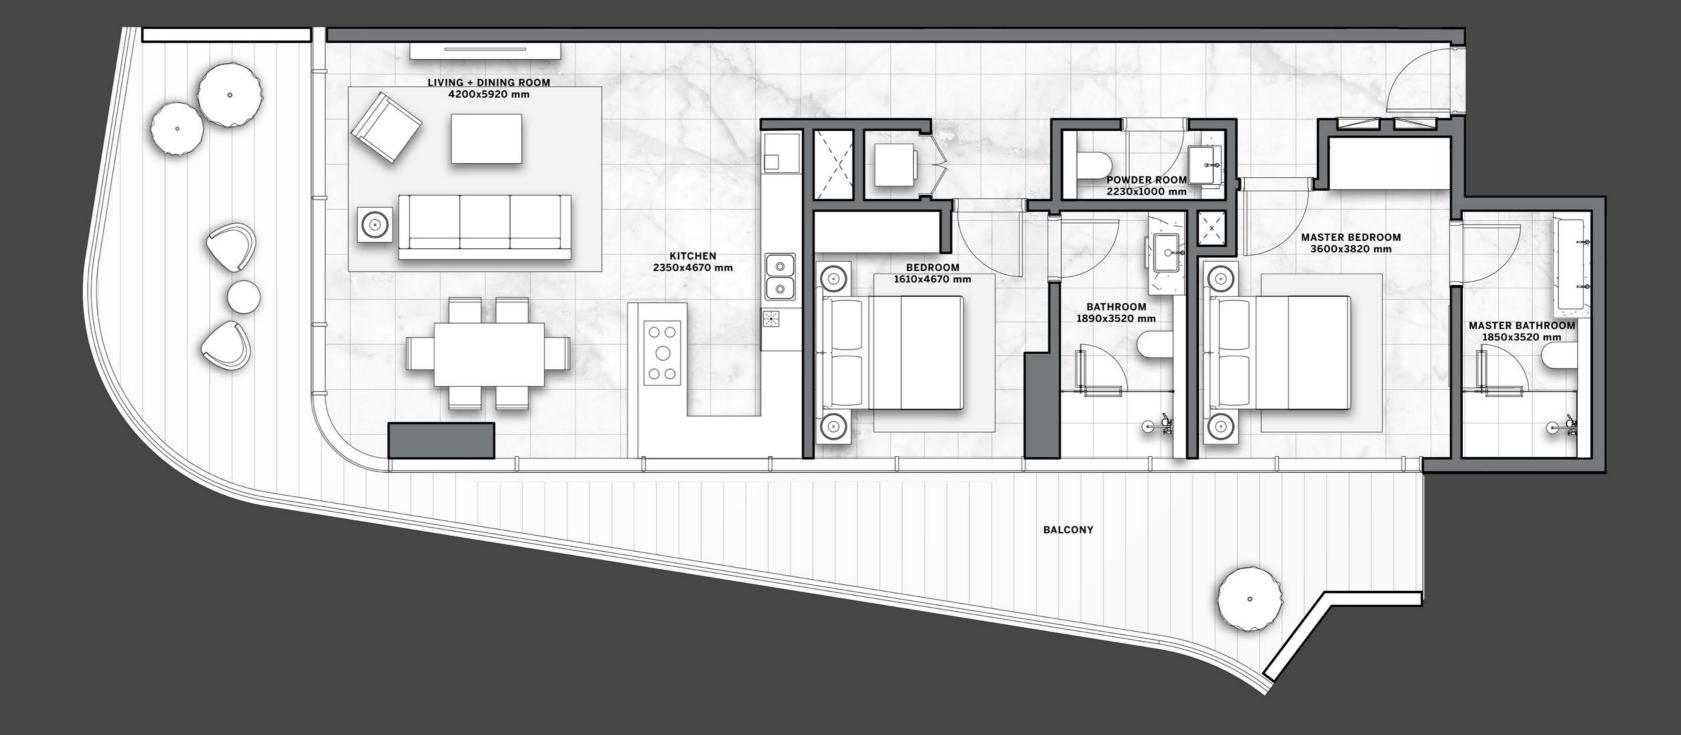

Constantino,

In the building, a great variety of residences in terms of spaces and sizes is conceived to satisfy every kind of need. Style, comfort and luxury are what make these apartments truly unique: decorated with a classy and contemporary taste, each with a private balcony to enjoy the impressive views.

### THE SPACE INSIDE DG1 HAS BEEN DESIGNED AND CRAFTED TO THE HIGHEST STANDARDS, IN ORDER TO OFFER A TRULY UNIQUE & PREMIUM LIVING EXPERIENCE.

# MARVELISNOTADETALLLLLL

The materials and the finishings that compose the residential units are of the finest quality and standard. European marble floors and european bathroom fixtures underline the superior class of these spaces, as well as the stylish European kitchens.