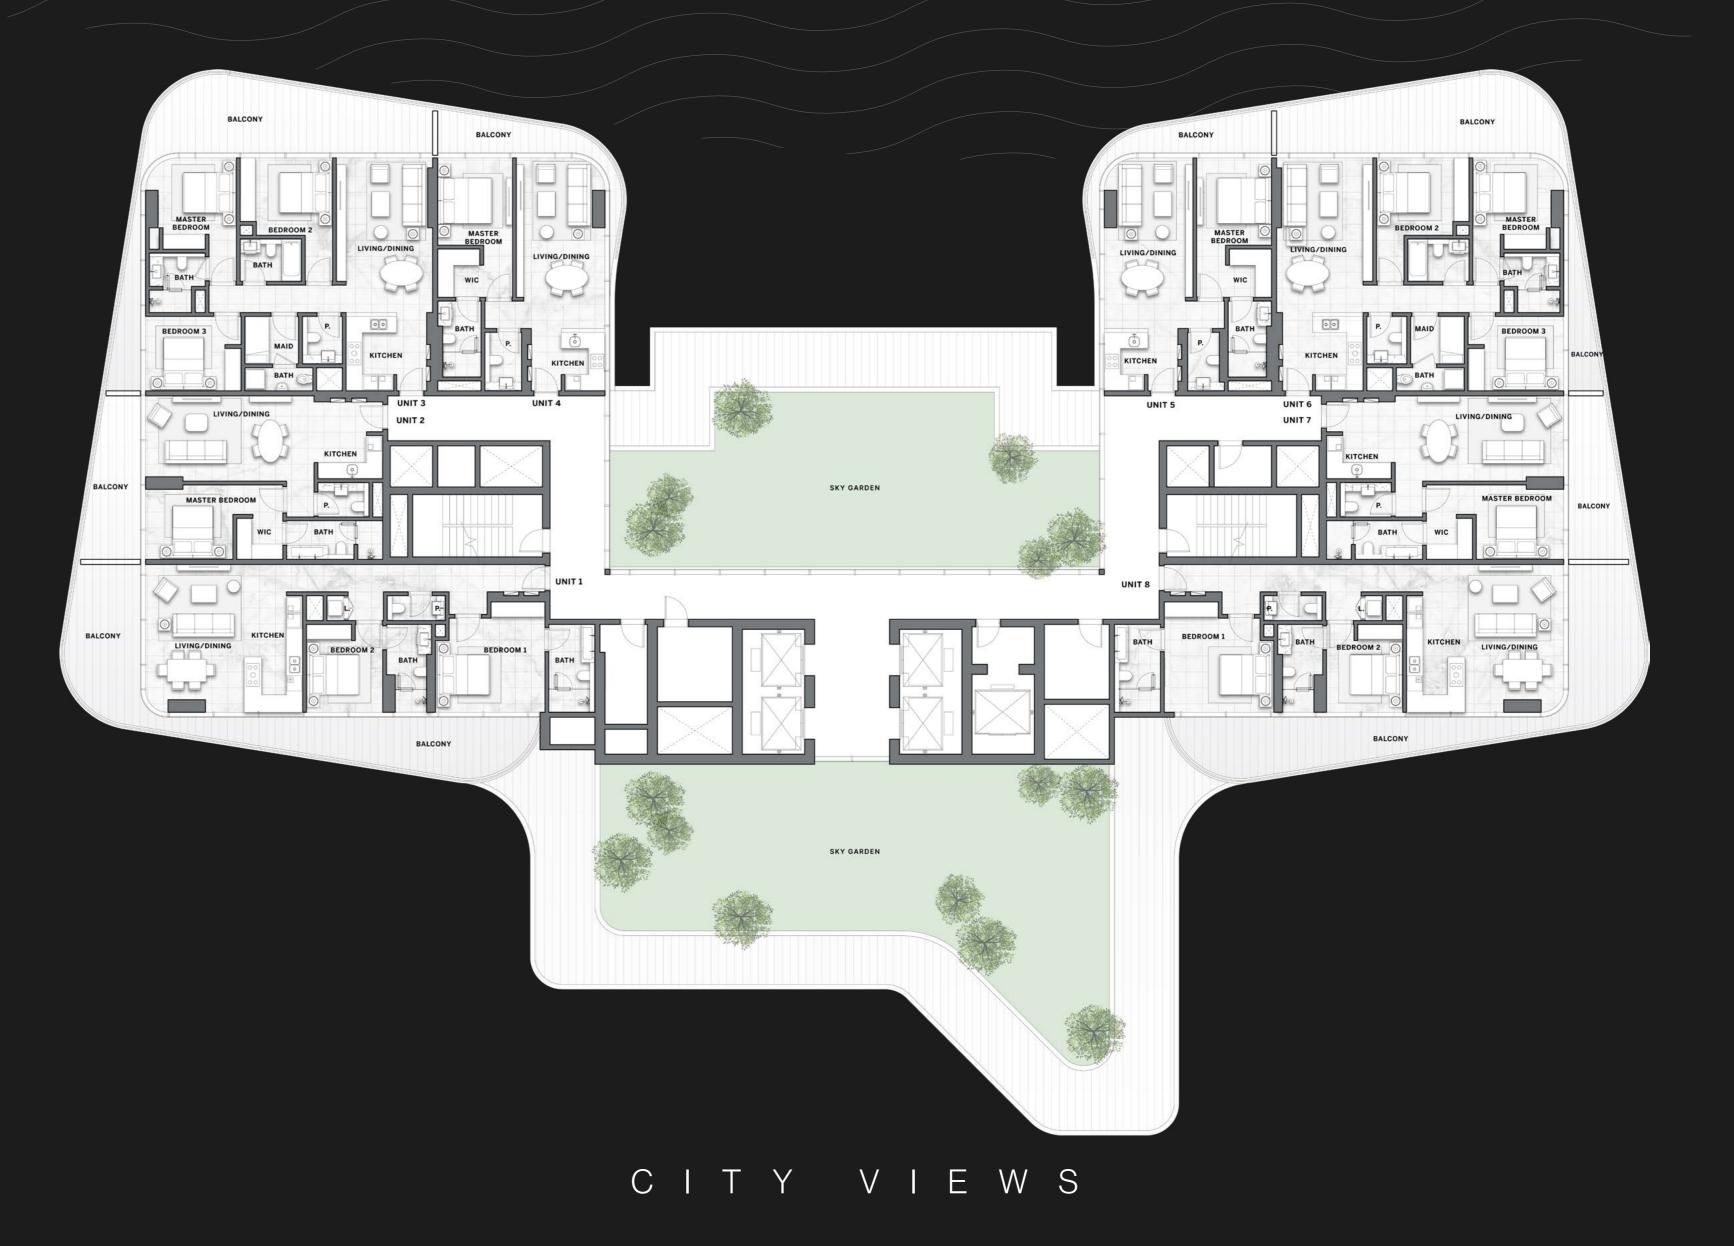

### FLOOR PLANS

# TYPICAL FLOOR PLAN 01A

levels 02 - 04 , 09 - 12

ONE BEDROOM

TWO BEDROOMS

THREE BEDROOMS

Disclaimer: All pictures, plans, layouts, information, data and details included in this brochure are indicative only and may change at any time up to the final 'as built' status in accordance with final designs of the project, regulatory approvals and planning permissions. All accessories and interior finishes such as wallpaper, chandeliers, furniture, electronics, white goods, curtains, hard and soft landscaping, pavements, features, gym, swimming pool(s) and other elements displayed in the brochure, or within the show apartment or between the plot boundary and the unit, are not part of the unit and are shown for illustrative purposes only. BURJ KHALIFA

# TYPICAL FLOOR PLAN 0 1 A

LEVELS 02 - 04 , 09 - 12

Disclaimer: All pictures, plans, layouts, information, data and details included in this brochure are indicative only and may change at any time up to the final 'as built' status in accordance with final designs of the project, regulatory approvals and planning permissions. All accessories and interior finishes such as wallpaper, chandeliers, furniture, electronics, white goods, curtains, hard and soft landscaping, pavements, features, gym, swimming pool(s) and other elements displayed in the brochure, or within the show apartment or between the plot boundary and the