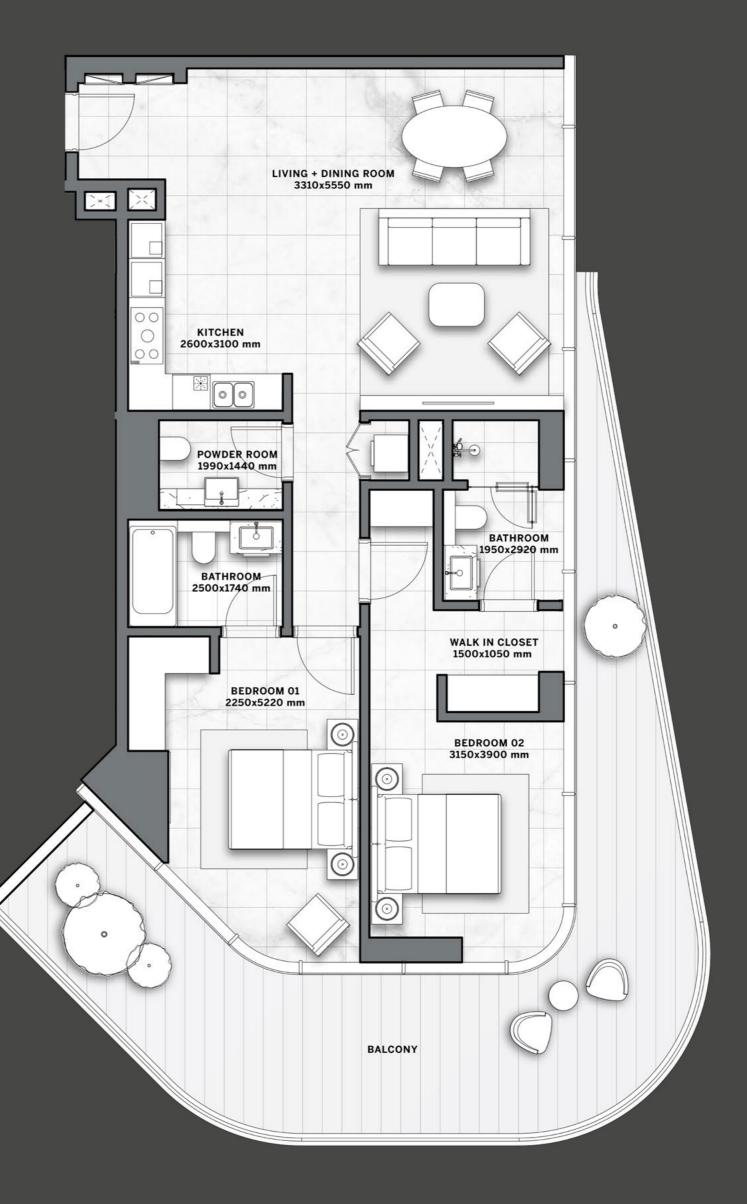

# **3 - B E D S** TYPE 01

LEVELS 1 - 19

CITY VIEWS

| ΤΟΤΑΙ    |      | sqm | 147 - 165 |
|----------|------|-----|-----------|
| BALCONY  |      | sqm | 35 - 53   |
| INTERNAL | AREA | sqm | 112       |

sqft 1,206 sqft 376 - 570 Disclaimer: All pictures, plans, layouts, information, data and details included in this brochure are indicative only and may change at any time up to the final 'as built' status in accordance with final designs of the project, regulatory approvals and planning permissions. All accessories and interior finishes such as wallpaper, chandeliers, furniture, electronics, white goods, curtains, hard and soft landscaping, pavements, features, gym, swimming pool(s) and other elements displayed in the brochure, or within the show apartment or between the plot boundary and the unit, are not part of the unit and are shown for illustrative purposes only.

sqft 1,582 - 1,776