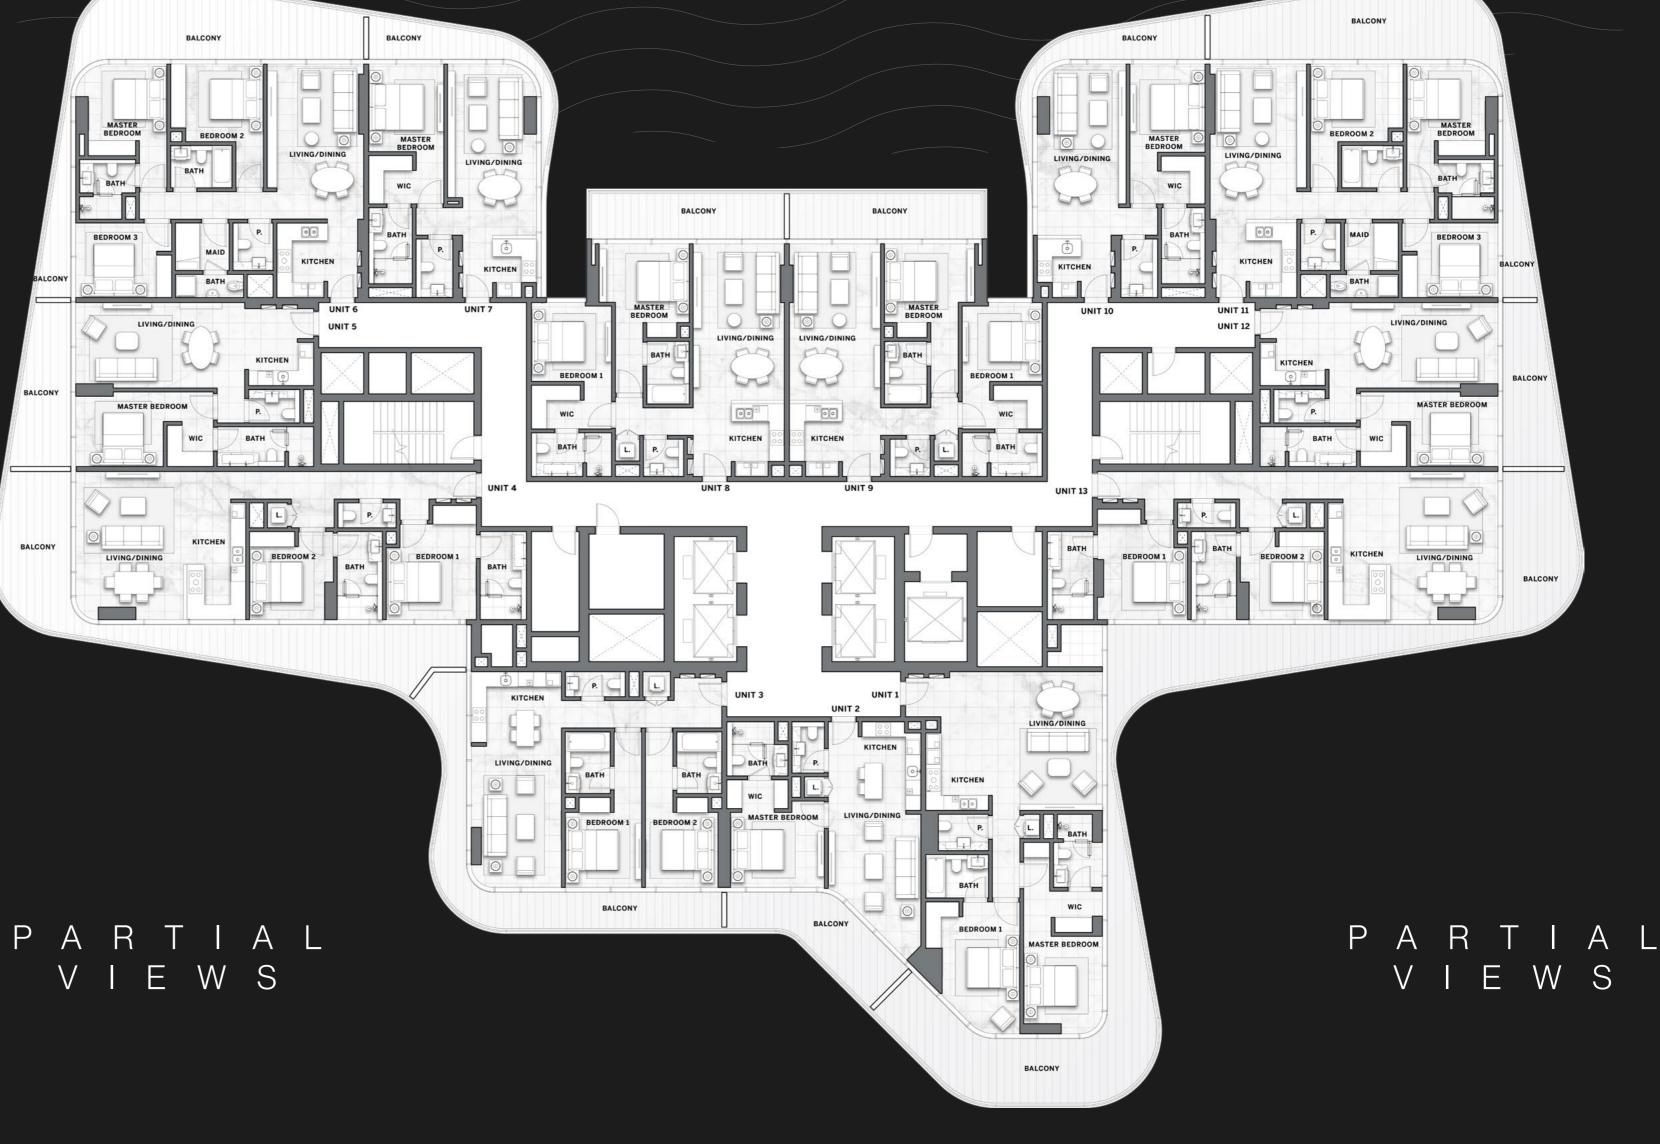

Constantino,

In the building, a great variety of residences in terms of spaces and sizes is conceived to satisfy every kind of need. Style, comfort and luxury are what make these apartments truly unique: decorated with a classy and contemporary taste, each with a private balcony to enjoy the impressive views.

### THE SPACE INSIDE DG1 HAS BEEN DESIGNED AND CRAFTED TO THE HIGHEST STANDARDS, IN ORDER TO OFFER A TRULY UNIQUE & PREMIUM LIVING EXPERIENCE.