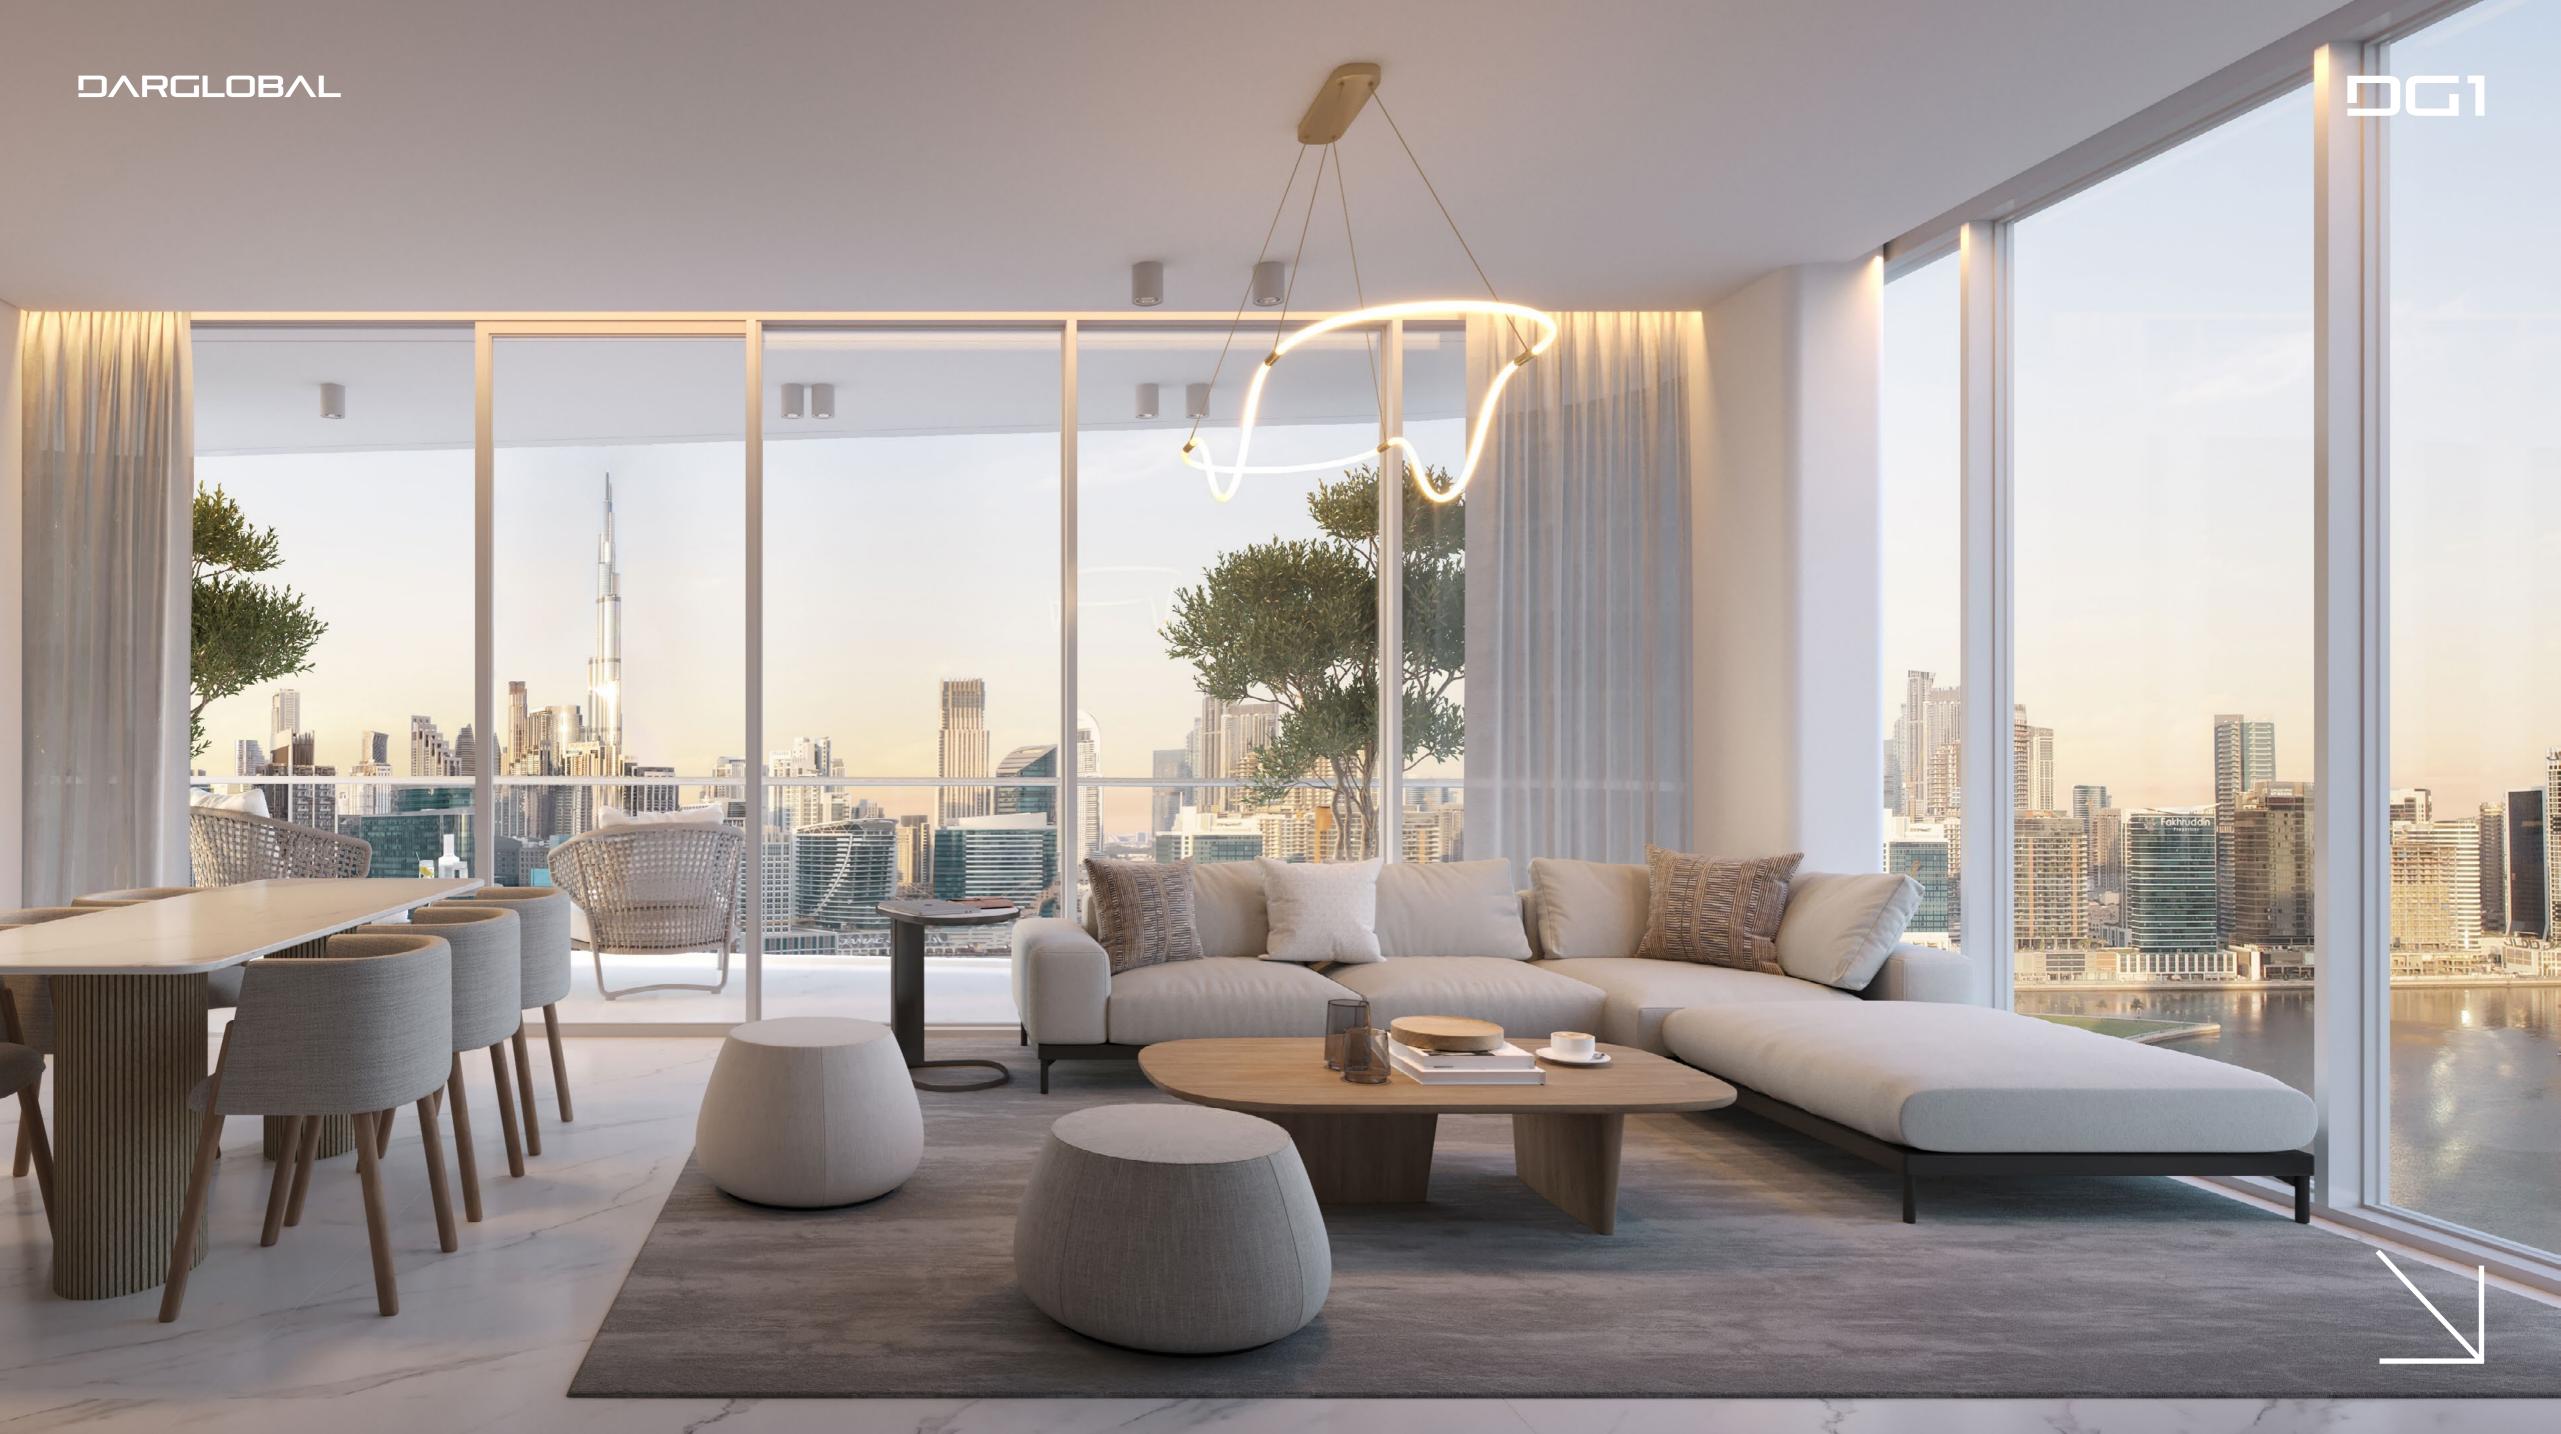

Constantino,

In the building, a great variety of residences in terms of spaces and sizes is conceived to satisfy every kind of need. Style, comfort and luxury are what make these apartments truly unique: decorated with a classy and contemporary taste, each with a private balcony to enjoy the impressive views.

### THE SPACE INSIDE DG1 HAS BEEN DESIGNED AND CRAFTED TO THE HIGHEST STANDARDS, IN ORDER TO OFFER A TRULY UNIQUE & PREMIUM LIVING EXPERIENCE.

# MARVELISNOTADETALLLLLL

The materials and the finishings that compose the residential units are of the finest quality and standard. European marble floors and european bathroom fixtures underline the superior class of these spaces, as well as the stylish European kitchens.