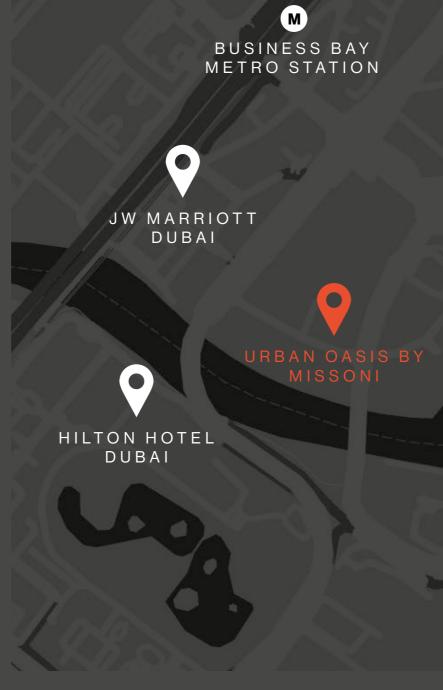

### L O C A T I O N

The strategic location of DG1 grants an unbelievable proximity to all that matters. With Burj Khalifa, Dubai Mall and Dubai Opera just a few steps away, and easy access to main roads like Sheikh Zayed Rd, Al Khail Rd and Meydan Rd, DG1 truly embodies the vibrant soul of the city.

| 4 MIN TO  | ♥ URBAN OASIS BY MISSONI             |
|-----------|--------------------------------------|
| 4 MIN TO  | HILTON HOTEL DUBAI                   |
| 4 MIN TO  | JW MARRIOTT DUBAI                    |
| 5 MIN TO  | THE DUBAI OPERA                      |
| 5 MIN TO  | <b>Q</b> DAVINCI TOWER BY PAGANI     |
| 6 MIN TO  | BURJ KHALIFA                         |
| 6 MIN TO  | THE DUBAI MALL                       |
| 6 MIN TO  | THE DORCHESTER DUBAI                 |
| 7 MIN TO  | <b>V RESIDENCES DUBAI - DOWNTOWN</b> |
| 9 MIN TO  | SOUK AL BAHAR                        |
| 12 MIN TO | DUBAI INTERNATIONAL AIRPORT          |