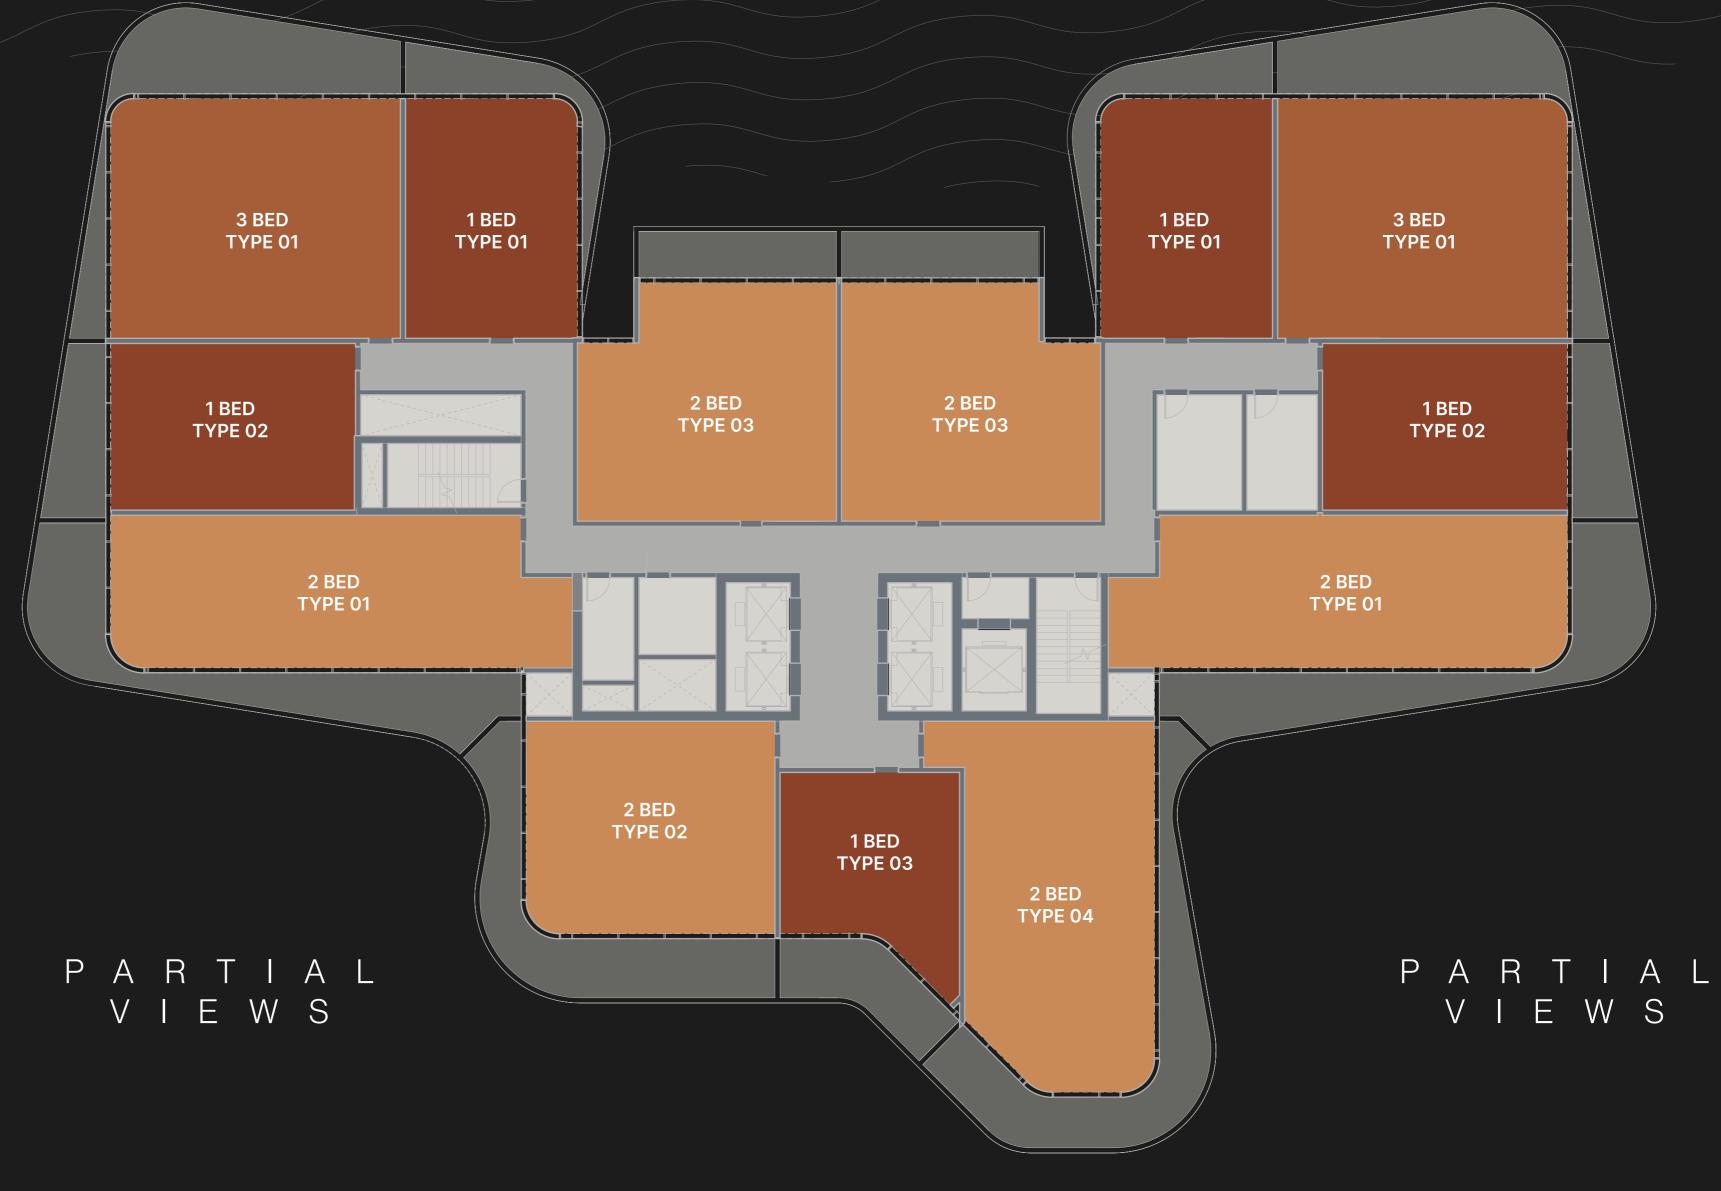

#### DIFFERENT PERSPECTIVE?

W Ε

DG1 is located in the heart of Business Bay directly on Dubai Canal, where stunning views of the city and the water will impress the residents and their guests. The units enjoy North and East/ West views, all of them facing Downtown Dubai and Burj Khalifa.

### L O C A T I O N

The strategic location of DG1 grants an unbelievable proximity to all that matters. With Burj Khalifa, Dubai Mall and Dubai Opera just a few steps away, and easy access to main roads like Sheikh Zayed Rd, Al Khail Rd and Meydan Rd, DG1 truly embodies the vibrant soul of the city.