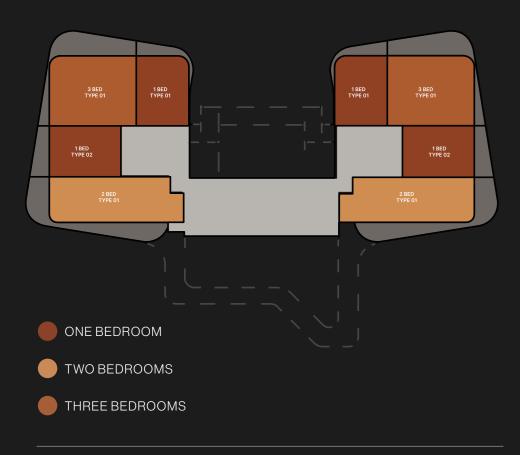

pictures, plans, layouts, information, data and details included in this brochure are indicative only and may change at any time up to the final 'as built' status in accordance with final designs of the project, regulatory approvals and planning permissions. All accessories and interior finishes such as wallpaper, chandeliers, furniture, electronics, white goods, curtains, hard and soft landscaping, pavements, features, gym, swimming pool(s) and other elements displayed in the brochure, or within the show apartment or between the plot boundary and the unit, are not part of the unit and are shown for illustrative purposes only.



## DUBAI CANAL



# TYPICAL FLOOR PLAN SKY SUITES

LEVELS

16 - 19

**LEVEL 16:** DIRECT ACCESS TO THE SKY GARDEN

**LEVELS 17-19:** OVERLOOKING THE SKY GARDEN



Disclaimer: All pictures, plans, layouts, information, data and details included in this brochure are indicative only and may change at any time up to the final 'as built' status in accordance with final designs of the project, regulatory approvals and planning permissions. All accessories and interior finishes such as wallpaper, chandeliers, furniture, electronics, white goods, curtains, hard and soft landscaping, pavements, features, gym, swimming pool(s) and other elements displayed in the brochure, or within the show apartment or between the plot boundary and the unit, are not part of the unit and are shown for illustrative purposes only.





## DUBAI CANAL



# 1-BED TYPE 01

LEVELS 1 - 19



| INTERNAL | AREA | sqm |         |
|----------|------|-----|---------|
| BALCONY  |