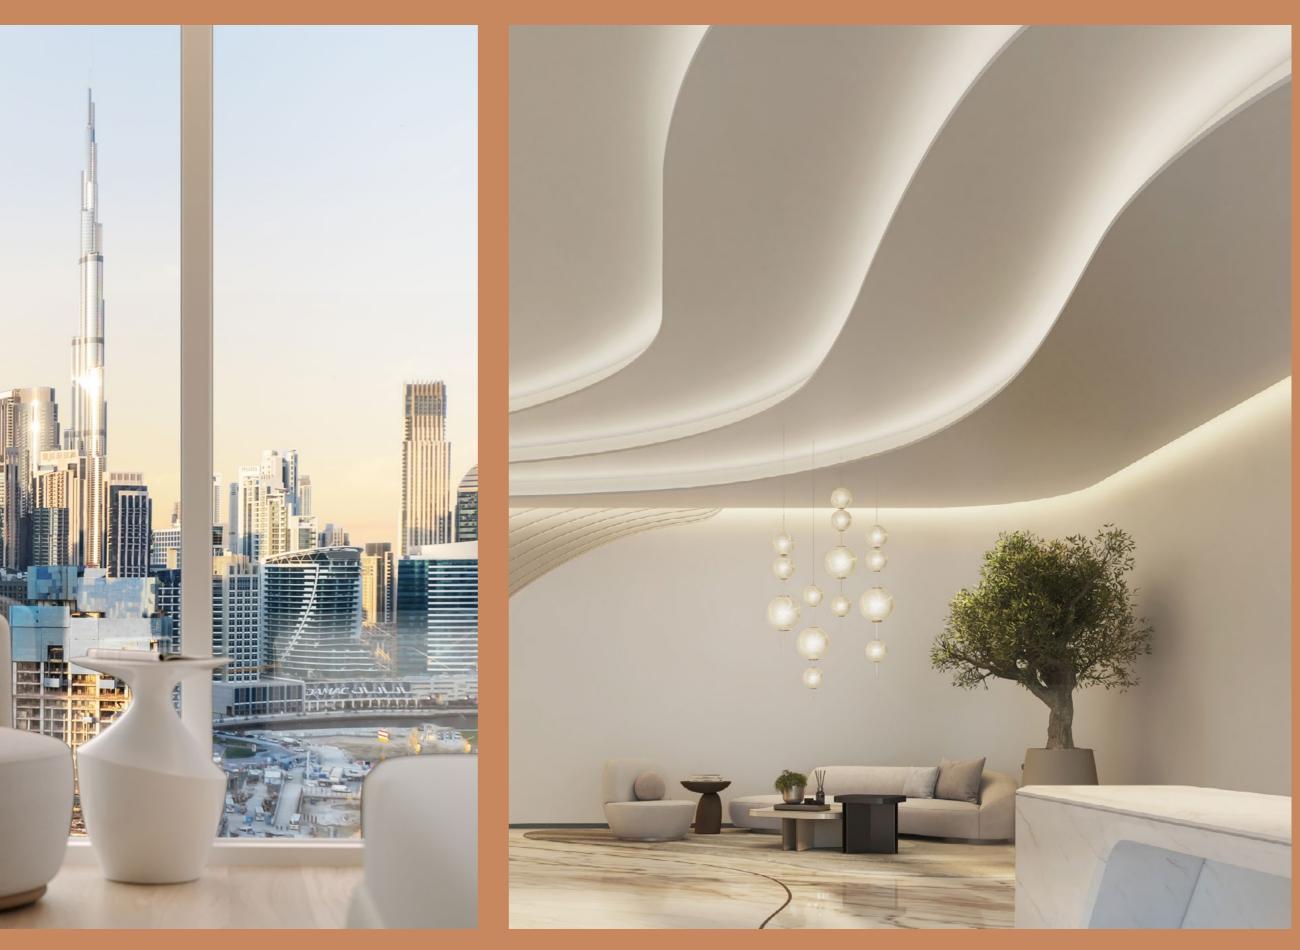

#### DIFFERENT PERSPECTIVE?

W Ε

DG1 is located in the heart of Business Bay directly on Dubai Canal, where stunning views of the city and the water will impress the residents and their guests. The units enjoy North and East/ West views, all of them facing Downtown Dubai and Burj Khalifa.

### L O C A T I O N

The strategic location of DG1 grants an unbelievable proximity to all that matters. With Burj Khalifa, Dubai Mall and Dubai Opera just a few steps away, and easy access to main roads like Sheikh Zayed Rd, Al Khail Rd and Meydan Rd, DG1 truly embodies the vibrant soul of the city.

Constantino,

In the building, a great variety of residences in terms of spaces and sizes is conceived to satisfy every kind of need. Style, comfort and luxury are what make these apartments truly unique: decorated with a classy and contemporary taste, each with a private balcony to enjoy the impressive views.

### THE SPACE INSIDE DG1 HAS BEEN DESIGNED AND CRAFTED TO THE HIGHEST STANDARDS, IN ORDER TO OFFER A TRULY UNIQUE & PREMIUM LIVING EXPERIENCE.