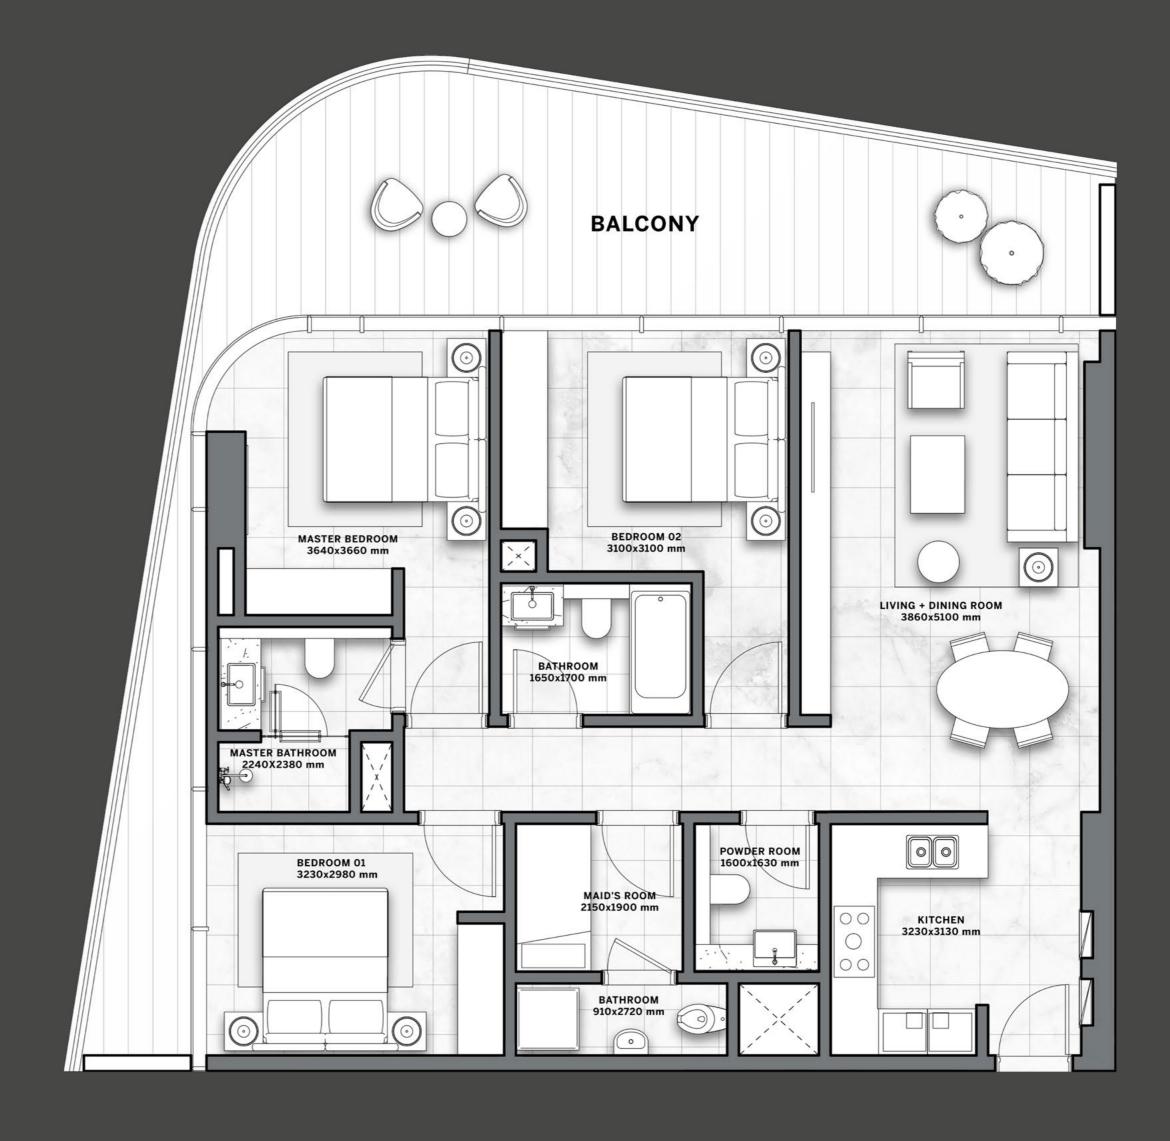

Constantino,

In the building, a great variety of residences in terms of spaces and sizes is conceived to satisfy every kind of need. Style, comfort and luxury are what make these apartments truly unique: decorated with a classy and contemporary taste, each with a private balcony to enjoy the impressive views.

### THE SPACE INSIDE DG1 HAS BEEN DESIGNED AND CRAFTED TO THE HIGHEST STANDARDS, IN ORDER TO OFFER A TRULY UNIQUE & PREMIUM LIVING EXPERIENCE.