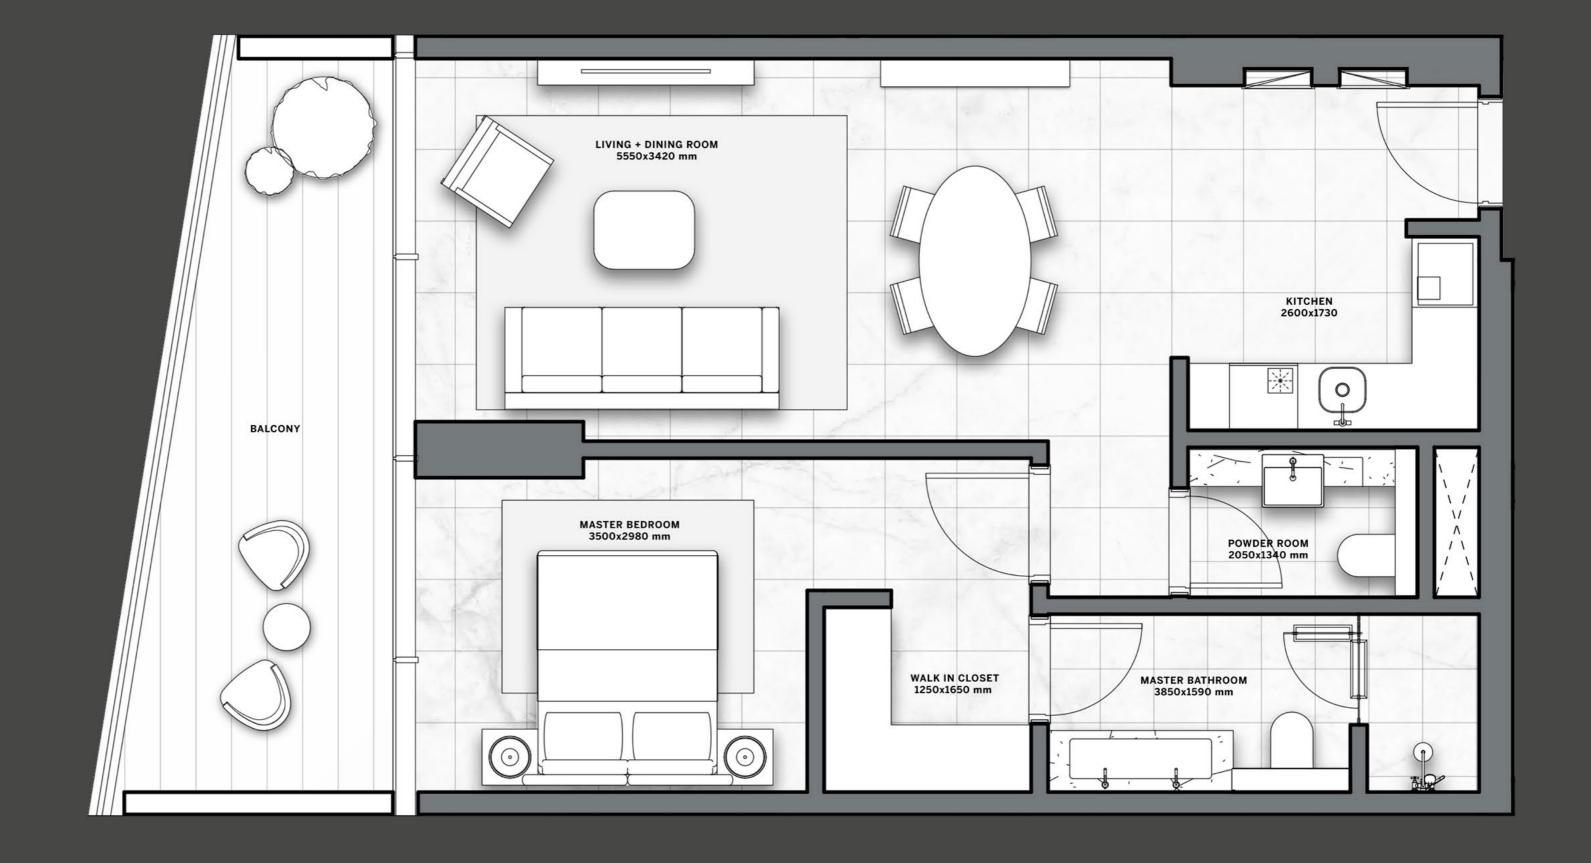

# TYPICAL FLOOR PLAN 01A

levels 02 - 04 , 09 - 12

ONE BEDROOM

TWO BEDROOMS

THREE BEDROOMS

Disclaimer: All pictures, plans, layouts, information, data and details included in this brochure are indicative only and may change at any time up to the final 'as built' status in accordance with final designs of the project, regulatory approvals and planning permissions. All accessories and interior finishes such as wallpaper, chandeliers, furniture, electronics, white goods, curtains, hard and soft landscaping, pavements, features, gym, swimming pool(s) and other elements displayed in the brochure, or within the show apartment or between the plot boundary and the unit, are not part of the unit and are shown for illustrative purposes only. BURJ KHALIFA

# TYPICAL FLOOR PLAN 0 1 A

LEVELS 02 - 04 , 09 - 12

Disclaimer: All pictures, plans, layouts, information, data and details included in this brochure are indicative only and may change at any time up to the final 'as built' status in accordance with final designs of the project, regulatory approvals and planning permissions. All accessories and interior finishes such as wallpaper, chandeliers, furniture, electronics, white goods, curtains, hard and soft landscaping, pavements, features, gym, swimming pool(s) and other elements displayed in the brochure, or within the show apartment or between the plot boundary and the