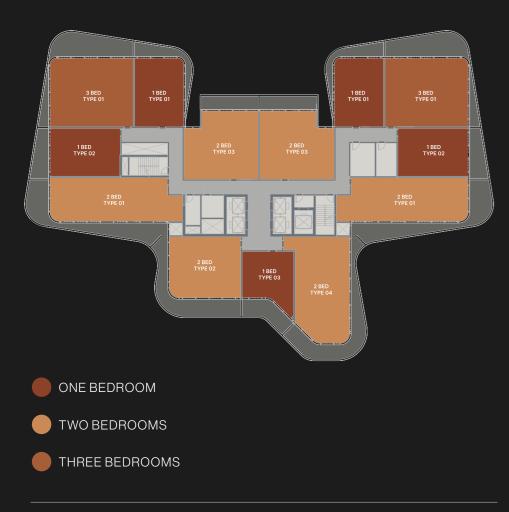

### FLOOR PLANS

#### TYPICAL FLOOR PLAN GARDEN SUITES

level 01

TWO BEDROOMS

THREE BEDROOMS

Disclaimer: All pictures, plans, layouts, information, data and details included in this brochure are indicative only and may change at any time up to the final 'as built' status in accordance with final designs of the project, regulatory approvals and planning permissions. All accessories and interior finishes such as wallpaper, chandeliers, furniture, electronics, white goods, curtains, hard and soft landscaping, pavements, features, gym, swimming pool(s) and other elements displayed in the brochure, or within the show apartment or between the plot boundary and the unit, are not part of the unit and are shown for illustrative purposes only.

#### TYPICAL FLOOR PLAN GARDEN SUITES

l e v e l 01

TWO BEDROOMS

THREE BEDROOMS

Disclaimer: All pictures, plans, layouts, information, data and details included in this brochure are indicative only and may change at any time up to the final 'as built' status in accordance with final designs of the project, regulatory approvals and planning permissions. All accessories and interior finishes such as wallpaper, chandeliers, furniture, electronics, white goods, curtains, hard and soft landscaping, pavements, features, gym, swimming pool(s) and other elements displayed in the brochure, or within the show apartment or between the plot boundary and the unit, are not part of the unit and are shown for illustrative purposes only.

# TYPICAL FLOOR PLAN 01A

levels 02 - 04 , 09 - 12

ONE BEDROOM

TWO BEDROOMS

THREE BEDROOMS

Disclaimer: All pictures, plans, layouts, information, data and details included in this brochure are indicative only and may change at any time up to the final 'as built' status in accordance with final designs of the project, regulatory approvals and planning permissions. All accessories and interior finishes such as wallpaper, chandeliers, furniture, electronics, white goods, curtains, hard and soft landscaping, pavements, features, gym, swimming pool(s) and other elements displayed in the brochure, or within the show apartment or between the plot boundary and the unit, are not part of the unit and are shown for illustrative purposes only. BURJ KHALIFA

# TYPICAL FLOOR PLAN 0 1 A

LEVELS 02 - 04 , 09 - 12

Disclaimer: All pictures, plans, layouts, information, data and details included in this brochure are indicative only and may change at any time up to the final 'as built' status in accordance with final designs of the project, regulatory approvals and planning permissions. All accessories and interior finishes such as wallpaper, chandeliers, furniture, electronics, white goods, curtains, hard and soft landscaping, pavements, features, gym, swimming pool(s) and other elements displayed in the brochure, or within the show apartment or between the plot boundary and the

# TYPICAL FLOOR PLAN 01B

levels 05 - 08 , 13 - 15

THREE BEDROOMS

bischamer: All pictures, plans, layouts, information, data and details included in this brochure are indicative only and may change at any time up to the final 'as built' status in accordance with final designs of the project, regulatory approvals and planning permissions. All accessories and interior finishes such as wallpaper, chandeliers, furniture, electronics, white goods, curtains, hard and soft landscaping, pavements, features, gym, swimming pool(s) and other elements displayed in the brochure, or within the show apartment or between the plot boundary and the unit, are not part of the unit and are shown for illustrative purposes only.

# TYPICAL FLOOR PLAN 01B

LEVELS 05 - 08 , 13 - 15

Disclaimer: All pictures, plans, layouts, information, data and details included in this brochure are indicative only and may change at any time up to the final 'as built' status in accordance with final designs of the project, regulatory approvals and planning permissions. All accessories and interior finishes such as wallpaper, chandeliers, furniture, electronics, white goods, curtains, hard and soft landscaping, pavements, features, gym, swimming pool(s) and other elements displayed in the brochure, or within the show apartment or between the plot boundary and the

#### LEVELS

16-19

**LEVEL 16:** DIRECT ACCESS TO THE SKY GARDEN

**LEVELS 17-19:** OVERLOOKING THE SKY GARDEN

TWO BEDROOMS

THREE BEDROOMS

Disclaimer: All pictures, plans, layouts, information, data and details included in this brochure are indicative only and may change at any time up to the final 'as built' status in accordance with final designs of the project, regulatory approvals and planning permissions. All accessories and interior finishes such as wallpaper, chandeliers, furniture, electronics, white goods, curtains, hard and soft landscaping, pavements, features, gym, swimming pool(s) and other elements displayed in the brochure, or within the show apartment or between the plot boundary and the unit, are not part of the unit and are shown for illustrative purposes only.

# TYPICAL FLOOR PLAN SKY SUITES

LEVELS

16 - 19

**LEVEL 16:** DIRECT ACCESS TO THE SKY GARDEN

**LEVELS 17-19:** OVERLOOKING THE SKY GARDEN

Disclaimer: All pictures, plans, layouts, information, data and details included in this brochure are indicative only and may change at any time up to the final 'as built' status in accordance with final designs of the project, regulatory approvals and planning permissions. All accessories and interior finishes such as wallpaper, chandeliers, furniture, electronics, white goods, curtains, hard and soft landscaping, pavements, features, gym, swimming pool(s) and other elements displayed in the brochure, or within the show apartment or between the plot boundary and the unit, are not part of the unit and are shown for illustrative purposes only.