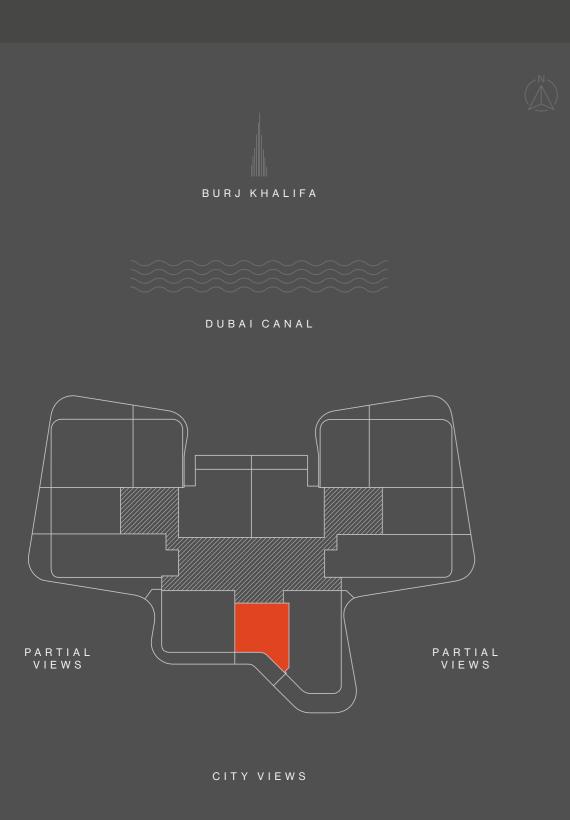

| BALCONY  |      | sqm | 13 - 15 |
| ΤΟΤΑΙ    |      | sqm | 79 - 81 |

sqft 710 sqft 140 - 161 Disclaimer: All pictures, plans, layouts, information, data and details included in this brochure are indicative only and may change at any time up to the final 'as built' status in accordance with final designs of the project, regulatory approvals and planning permissions. All accessories and interior finishes such as wallpaper, chandeliers, furniture, electronics, white goods, curtains, hard and soft landscaping, pavements, features, gym, swimming pool(s) and other elements displayed in the brochure, or within the show apartment or between the plot boundary and the unit, are not part of the unit and are shown for illustrative purposes only.

sqft 850 - 871



# 1-BED TYPE 03

LEVELS 1 - 15



| INTERNAL | AREA | sqm | 60      |
|----------|------|-----|---------|
| BALCONY  |      | sqm | 14 - 15 |
| ΤΟΤΑΙ    |      | sqm | 74 - 75 |



| sqft | 646      |
|------|----------|
| sqft | 151 - 16 |

Disclaimer: All pictures, plans, layouts, information, data and details included in this brochure are indicative only and may change at any time up to the final 'as built' status in accordance with final designs of the project, regulatory approvals and planning permissions. All accessories and interior finishes such as wallpaper, chandeliers, furniture, electronics, white goods, curtains, hard and soft landscaping, pavements, features, gym, swimming pool(s) and other elements displayed in the brochure, or within the show apartment or between the plot boundary and the unit, are not pa