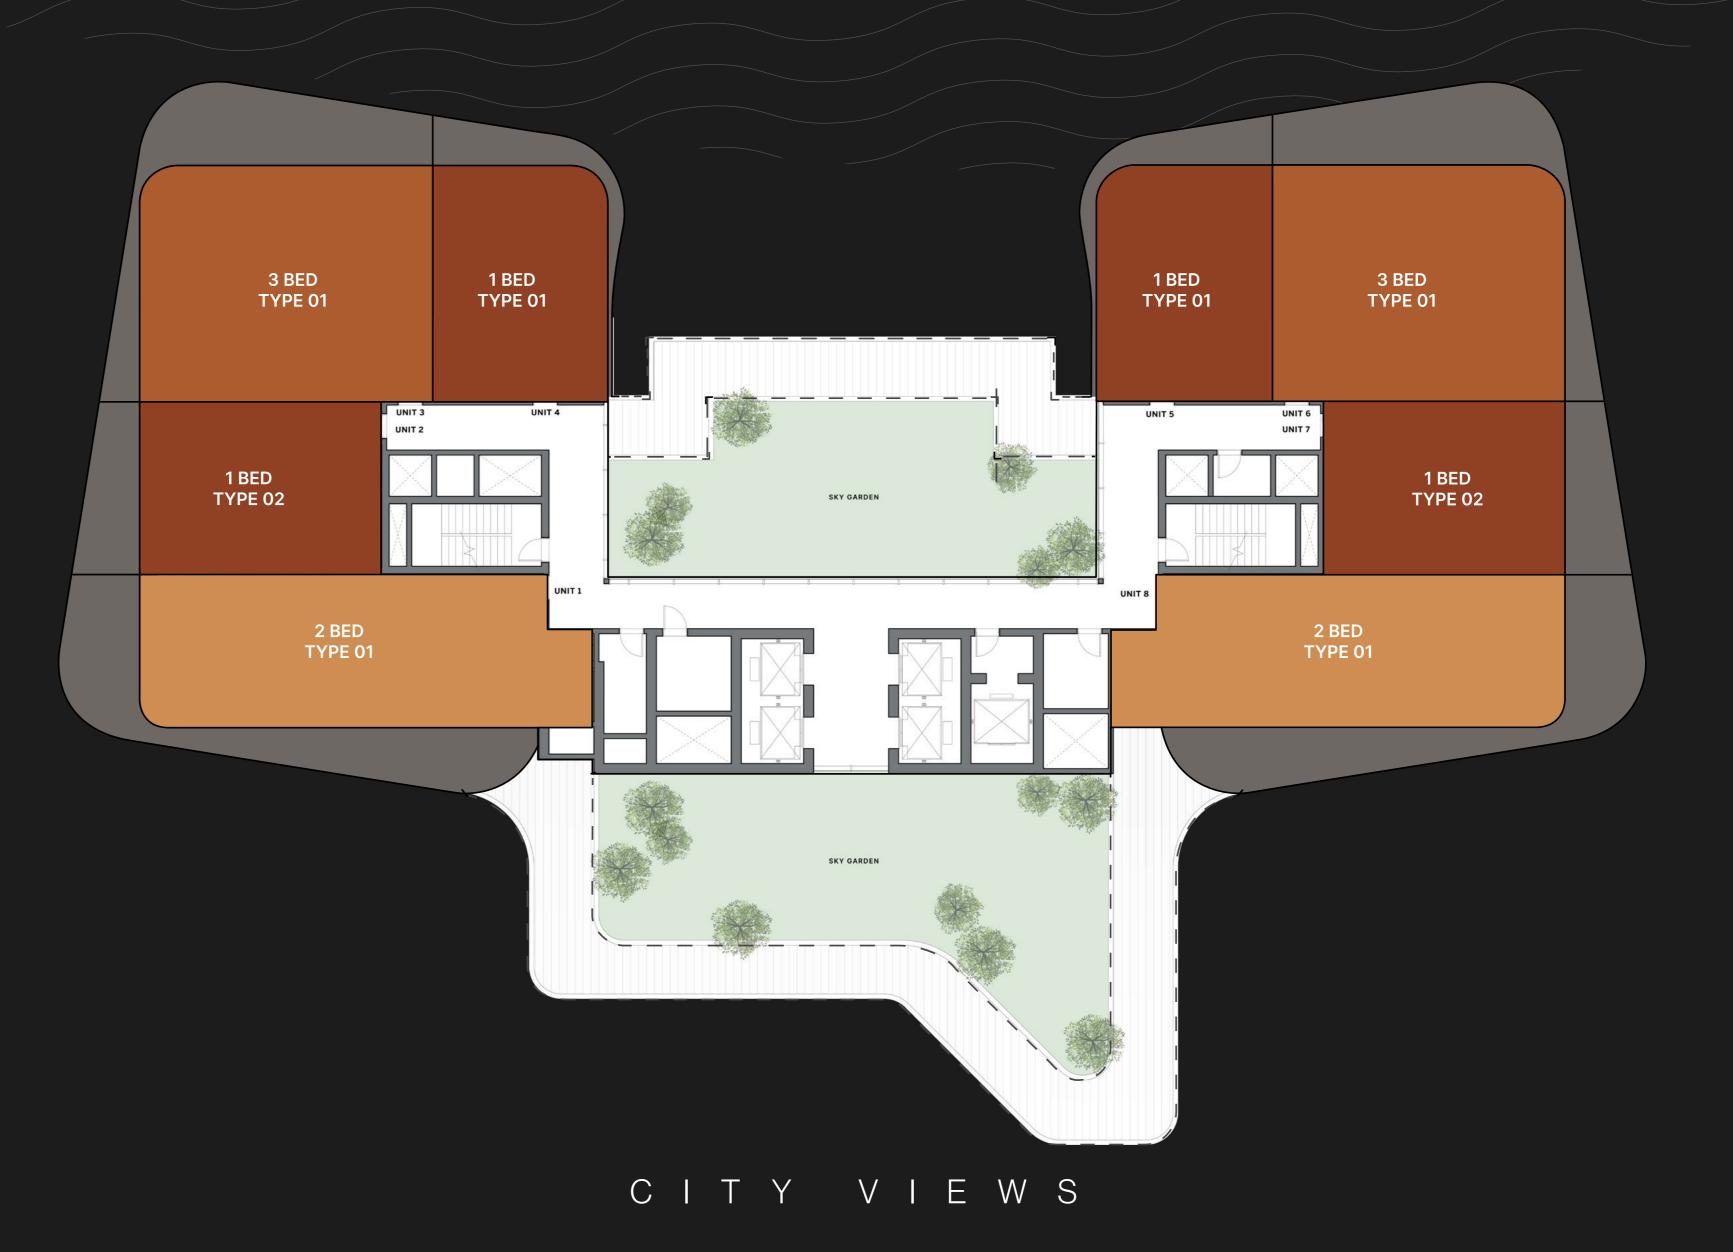

5 - 08 , 13 - 15



Disclaimer: All pictures, plans, layouts, information, data and details included in this brochure are indicative only and may change at any time up to the final 'as built' status in accordance with final designs of the project, regulatory approvals and planning permissions. All accessories and interior finishes such as wallpaper, chandeliers, furniture, electronics, white goods, curtains, hard and soft landscaping, pavements, features, gym, swimming pool(s) and other elements displayed in the brochure, or within the show apartment or between the plot boundary and the



# PA

B U R J K H A L I F A

CANAL DUBAI

CITY VIEW S



# TYPICAL FLOOR PLAN SKY SUITES

#### LEVELS

16-19

**LEVEL 16:** DIRECT ACCESS TO THE SKY GARDEN

**LEVELS 17-19:** OVERLOOKING THE SKY GARDEN





TWO BEDROOMS

THREE BEDROOMS

Disclaimer: All pictures, plans, layouts, information, data and details included in this brochure are indicative only and may change at any time up to the final 'as built' status in accordance with final designs of the project, regulatory approvals and planning permissions. All accessories and interior finishes such as wallpaper, chandeliers, furniture, electronics, white goods, curtains, hard and soft landscaping, pavements, features, gym, swimming pool(s) and other elements displayed in the brochure, or within the show apartment or between the plot boundary and the unit, are not part of the unit and are shown for illustrative purposes only.



## DUBAI CANAL



# TYPICAL FLOOR PLAN SKY SUITES

LEVELS

16 - 19

**LEVEL 16:** DIRECT ACCESS TO THE SKY GARDE