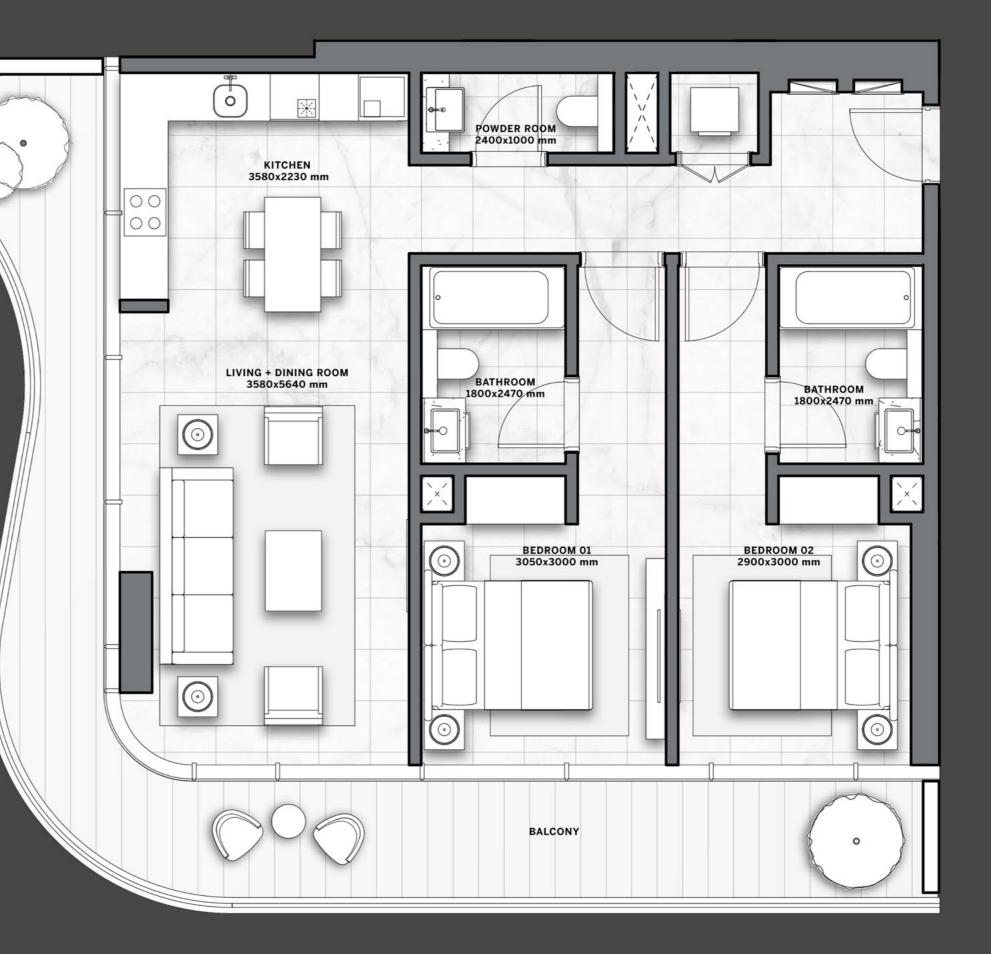

### FLOOR PLANS

#### TYPICAL FLOOR PLAN GARDEN SUITES

level 01

TWO BEDROOMS

THREE BEDROOMS

Disclaimer: All pictures, plans, layouts, information, data and details included in this brochure are indicative only and may change at any time up to the final 'as built' status in accordance with final designs of the project, regulatory approvals and planning permissions. All accessories and interior finishes such as wallpaper, chandeliers, furniture, electronics, white goods, curtains, hard and soft landscaping, pavements, features, gym, swimming pool(s) and other elements displayed in the brochure, or within the show apartment or between the plot boundary and the unit, are not part of the unit and are shown for illustrative purposes only.