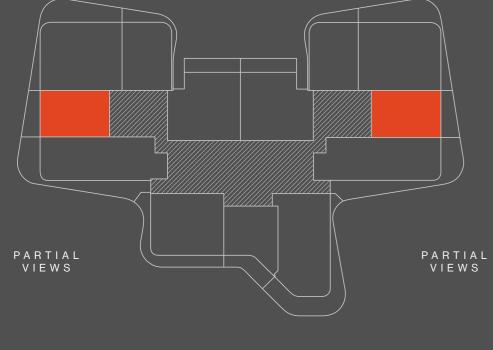

#### DIFFERENT PERSPECTIVE?

W Ε

DG1 is located in the heart of Business Bay directly on Dubai Canal, where stunning views of the city and the water will impress the residents and their guests. The units enjoy North and East/ West views, all of them facing Downtown Dubai and Burj Khalifa.

### L O C A T I O N

The strategic location of DG1 grants an unbelievable proximity to all that matters. With Burj Khalifa, Dubai Mall and Dubai Opera just a few steps away, and easy access to main roads like Sheikh Zayed Rd, Al Khail Rd and Meydan Rd, DG1 truly embodies the vibrant soul of the city.