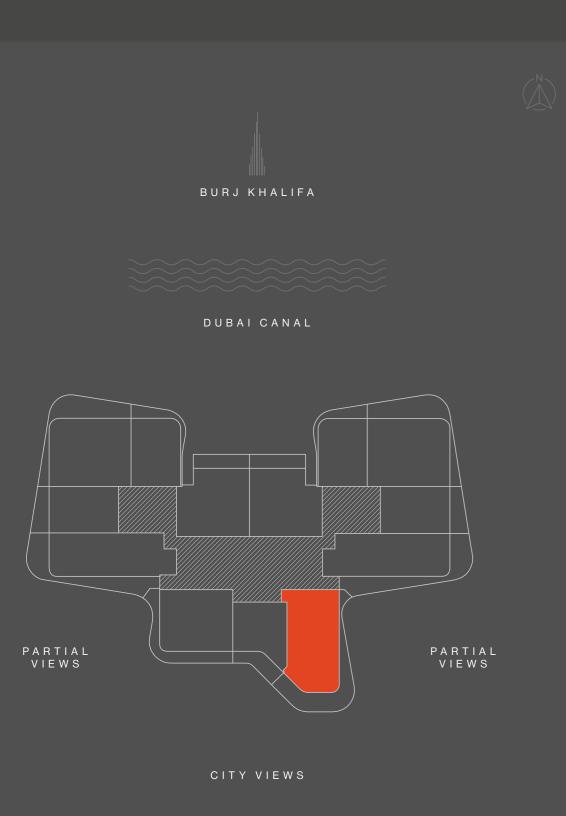

|      | sqm        | 106 |



| sqft<br>sqft |       |
|--------------|-------|
| sqft         | 1,141 |

Disclaimer: All pictures, plans, layouts, information, data and details included in this brochure are indicative only and may change at any time up to the final 'as built' status in accordance with final designs of the project, regulatory approvals and planning permissions. All accessories and interior finishes such as wallpaper, chandeliers, furniture, electronics, white goods, curtains, hard and soft landscaping, pavements, features, gym, swimming pool(s) and other elements displayed in the brochure, or within the show apartment or between the plot boundary and the unit, are not part of the unit and are shown for illustrative purposes only.



# 2 - B E D S TYPE 04

LEVELS 1 - 15



| TOTAL    |      | sqm | 146 - 153 |
|----------|------|-----|-----------|
| BALCONY  |      | sqm | 39 - 46   |
| INTERNAL | AREA | sqm | 107       |



| sqft | 1,152     |
|------|-----------|
| sqft | 420 - 495 |

Disclaimer: All pictures, plans, layouts, information, data and details included in this brochure are indicative only and may change at any time up to the final 'as built' status in accordance with final designs of the project, regulatory approvals and planning permissions. All accessories and interior finishes such as wallpaper, chandeliers, furniture, electronics, white goods, curtains, hard and soft landscaping, pavements, features, gym, swimming pool(s) and other elements displayed in the brochure, or within the show apartment or between the plot boundary and the unit,