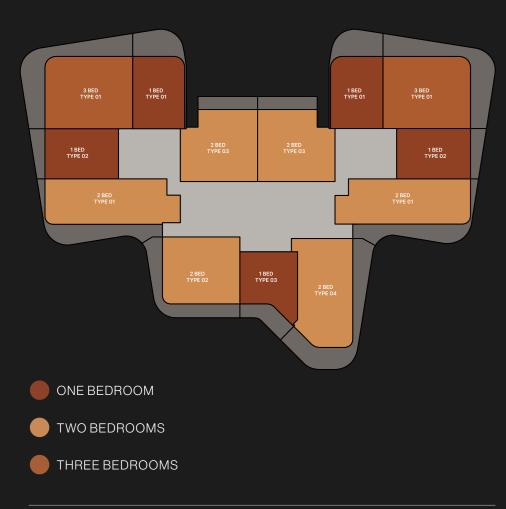

### FLOOR PLANS

#### TYPICAL FLOOR PLAN GARDEN SUITES

level 01

TWO BEDROOMS

THREE BEDROOMS

Disclaimer: All pictures, plans, layouts, information, data and details included in this brochure are indicative only and may change at any time up to the final 'as built' status in accordance with final designs of the project, regulatory approvals and planning permissions. All accessories and interior finishes such as wallpaper, chandeliers, furniture, electronics, white goods, curtains, hard and soft landscaping, pavements, features, gym, swimming pool(s) and other elements displayed in the brochure, or within the show apartment or between the plot boundary and the unit, are not part of the unit and are shown for illustrative purposes only.

#### TYPICAL FLOOR PLAN GARDEN SUITES

l e v e l 01

TWO BEDROOMS

THREE BEDROOMS

Disclaimer: All pictures, plans, layouts, information, data and details included in this brochure are indicative only and may change at any time up to the final 'as built' status in accordance with final designs of the project, regulatory approvals and planning permissions. All accessories and interior finishes such as wallpaper, chandeliers, furniture, electronics, white goods, curtains, hard and soft landscaping, pavements, features, gym, swimming pool(s) and other elements displayed in the brochure, or within the show apartment or between the plot boundary and the unit, are not part of the unit and are shown for illustrative purposes only.

# TYPICAL FLOOR PLAN 01A

levels 02 - 04 , 09 - 12

ONE BEDROOM

TWO BEDROOMS

THREE BEDROOMS

Disclaimer: All pictures, plans, layouts, information, data and details included in this brochure are indicative only and may change at any time up to the final 'as built' status in accordance with final designs of the project, regulatory approvals and planning permissions. All accessories and interior finishes such as wallpaper, chandeliers, furniture, electronics, white goods, curtains, hard and soft landscaping, pavements, features, gym, swimming pool(s) and other elements displayed in the brochure, or within the show apartment or between the plot boundary and the unit, are not part of the unit and are shown for illustrative purposes only. BURJ KHALIFA

# TYPICAL FLOOR PLAN 0 1 A

LEVELS 02 - 04 , 09 - 12

Disclaimer: All pictures, plans, layouts, information, data and details included in this brochure are indicative only and may change at any time up to the final 'as built' status in accordance with final designs of the project, regulatory approvals and planning permissions. All accessories and interior finishes such as wallpaper, chandeliers, furniture, electronics, white goods, curtains, hard and soft landscaping, pavements, features, gym, swimming pool(s) and other elements displayed in the brochure, or within the show apartment or between the plot boundary and the

# TYPICAL FLOOR PLAN 01B

levels 05 - 08 , 13 - 15

THREE BEDROOMS

bischamer: All pictures, plans, layouts, information, data and details included in this brochure are indicative only and may change at any time up to the final 'as built' status in accordance with final designs of the project, regulatory approvals and planning permissions. All accessories and interior finishes such as wallpaper, chandeliers, furniture, electronics, white goods, curtains, hard and soft landscaping, pavements, features, gym, swimming pool(s) and other elements displayed in the brochure, or within the show apartment or between the plot boundary and the unit, are not part of the unit and are shown for illustrative purposes only.

# TYPICAL FLOOR PLAN 01B

LEVELS 05 - 08 , 13 - 15

Disclaimer: All pictures, plans, layouts, information, data and details included in this brochure are indicative only and may change at any time up to the final 'as built' status in accordance with final designs of the project, regulatory approvals and planning permissions. All accessories and interior finishes such as wallpaper, chandeliers, furniture, electronics, white goods, curtains, hard and soft landscaping, pavements, features, gym, swimming pool(s) and other elements displayed in the brochure, or within the show apartment or between the plot boundary and the

#### LEVELS

16-19

**LEVEL 16:** DIRECT ACCESS TO THE SKY GARDEN

**LEVELS 17-19:** OVERLOOKING THE SKY GARDEN

TWO BEDROOMS

THREE BEDROOMS

Disclaimer: All pictures, plans, layouts, information, data and details included in this brochure are indicative only and may change at any time up to the final 'as built' status in accordance with final designs of the project, regulatory approvals and planning permissions. All accessories and interior finishes such as wallpaper, chandeliers, furniture, electronics, white goods, curtains, hard and soft landscaping, pavements, features, gym, swimming pool(s) and other elements displayed in the brochure, or within the show apartment or between the plot boundary and the unit, are not part of the unit and are shown for illustrative purposes only.

# TYPICAL FLOOR PLAN SKY SUITES

LEVELS

16 - 19

**LEVEL 16:** DIRECT ACCESS TO THE SKY GARDEN

**LEVELS 17-19:** OVERLOOKING THE SKY GARDEN

Disclaimer: All pictures, plans, layouts, information, data and details included in this brochure are indicative only and may change at any time up to the final 'as built' status in accordance with final designs of the project, regulatory approvals and planning permissions. All accessories and interior finishes such as wallpaper, chandeliers, furniture, electronics, white goods, curtains, hard and soft landscaping, pavements, features, gym, swimming pool(s) and other elements displayed in the brochure, or within the show apartment or between the plot boundary and the unit, are not part of the unit and are shown for illustrative purposes only.