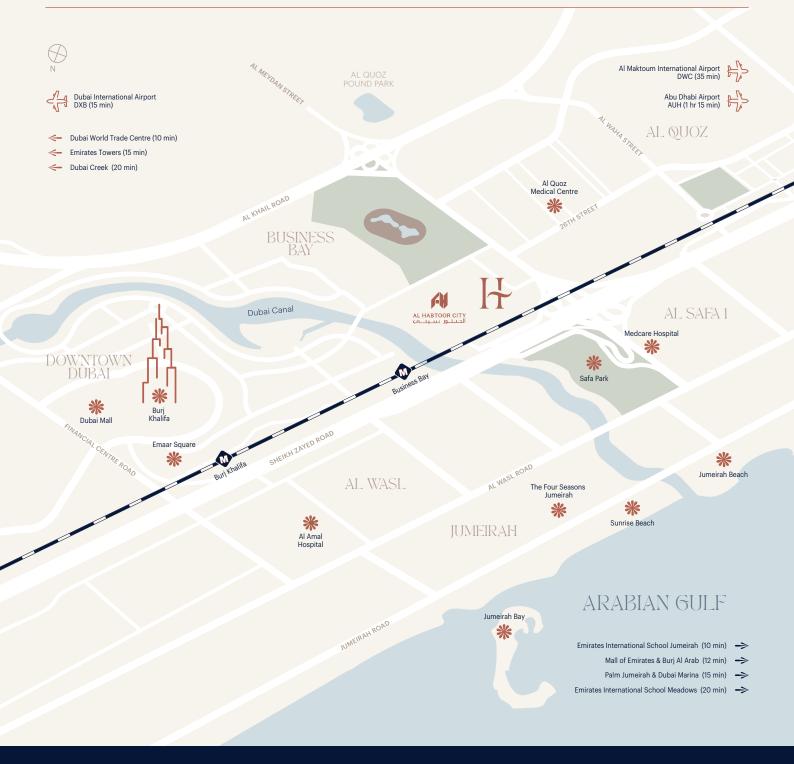

## DISTANCE TO LANDMARKS

#### Airports:

Dubai International Airport — DXB (15 min) Dubai World Central - Al Maktoum International Airport — DWC (35 min) Abu Dhabi Airport - AUH (1 hr 15 min)

### Attractions:

Palm Jumeirah (15 min) Mall of Emirates (10 min) Dubai Mall (9 min) Dubai Marina (15 min) Downtown Dubai (8 min) Dubai World Trade Centre (10 min) Burj Al Arab (12 min)

#### Schools Nearby:

Emirates International School Jumeirah (10 min) Emirates International School Meadows (20 min)