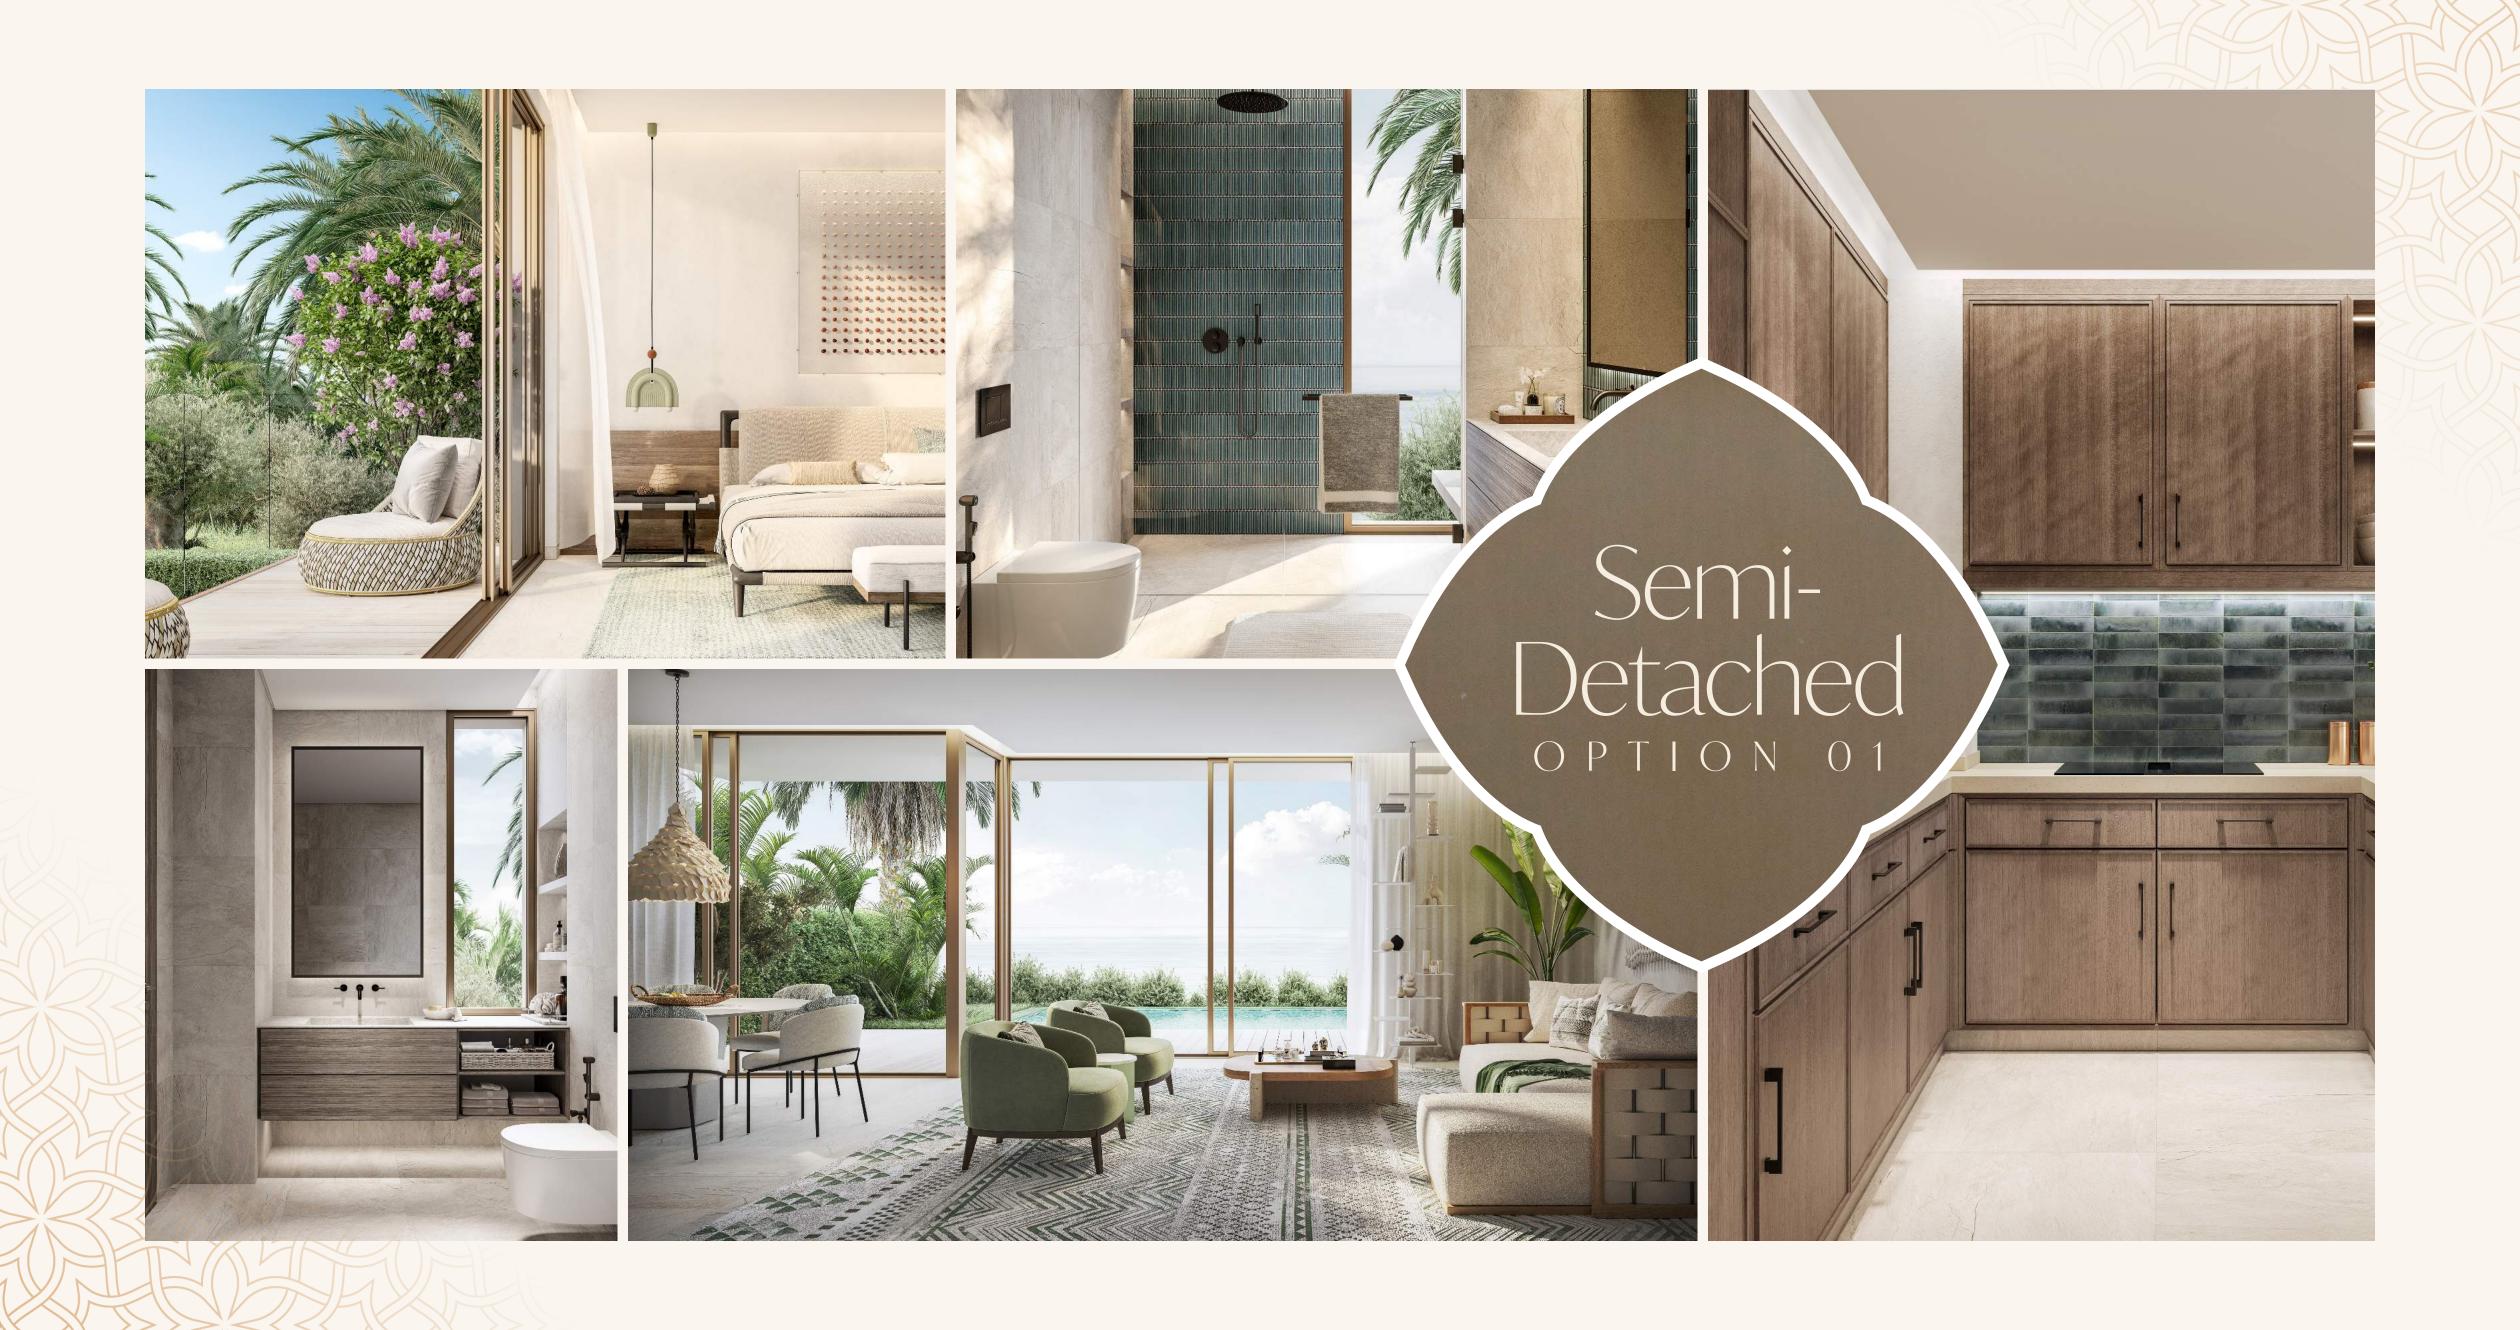

## Semi-Detached Villas

TYPE A TYPE B TYPE C TYPE D

## THREE BEDROOM

This semi-detached villa stands gracefully with the garage side façade first floor with wood cladding contrasting with the façade in lighter brick/stone. This 3-bedroom option features G+1 floors, bedrooms with luxurious ensuite bathrooms. Complete with laundry facilities, a maid's room, and parking.

## THREE BEDROOM

This villa offers the same room options as the previous villa in a different layout. Each 3 bedroom home is thoughtfully divided to ensure a private sanctuary and seamlessly extending into shared lawn spaces for a communal touch.

## FOUR BEDROOM

Two properties elegantly divided maintaining privacy and light, every detail is meticulously curated for a unique living experience in each 4 bedroom home.

## FOUR BEDROOM

For those seeking an added touch of luxury, this 4-bedroom option introduces a rooftop terrace, providing panoramic views that elevate your daily living experience. Welcome to a harmonious blend of privacy, tranquillity, and panoramic vistas in your semi-detached home.