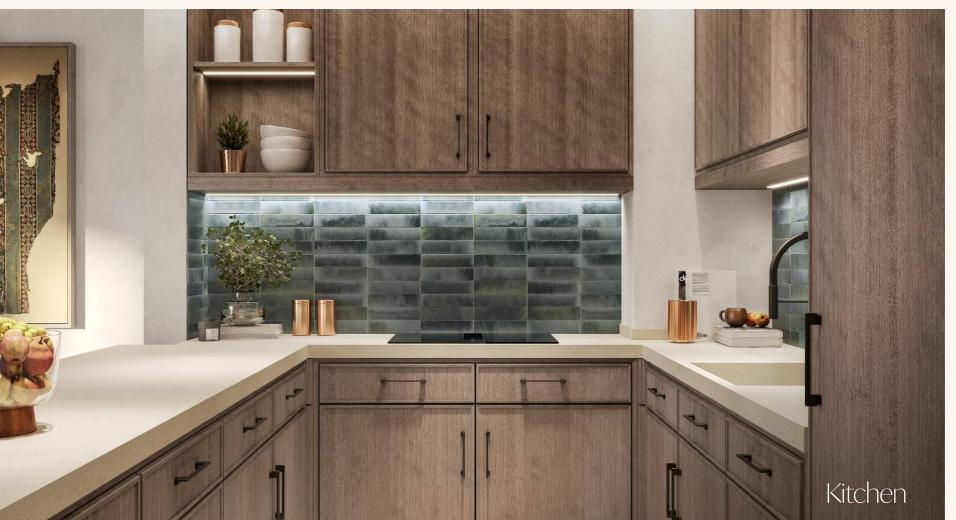

# The Interiors

- Natural and warm island aesthetic finish palette
- "Barefoot Luxury" Design direction
- High quality natural and technical finishes selected for form and function with maintenance and longevity in mind.
- Neutral and accent colour finish palettes available for all schemes
- Kitchen with built-in appliances and features
- Ironmongery, brassware and ceramics from quality international brands
- Thoughtfully designed warm white LED lighting throughout
- A perfect pet and utility room for active families, with wash sink and storage.