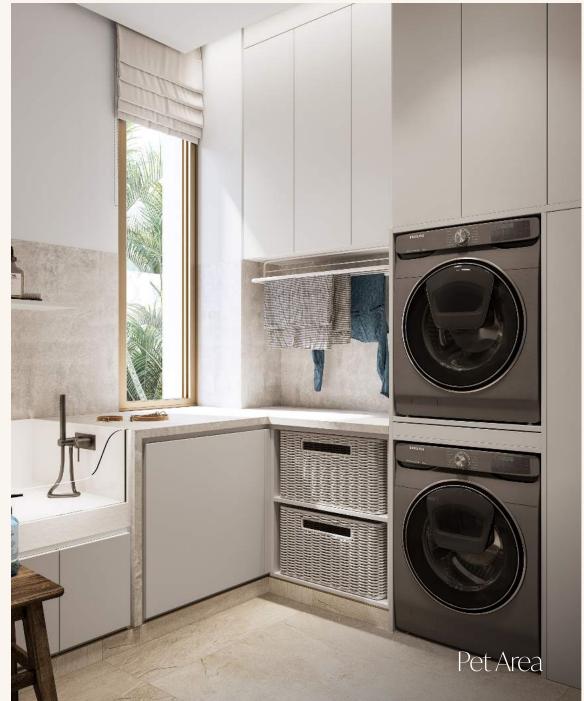

# The Interiors

- Natural and warm island aesthetic finish palette
- "Barefoot Luxury" Design direction
- High quality natural and technical finishes selected for form and function with maintenance and longevity in mind.
- Neutral and accent colour finish palettes available for all schemes
- Kitchen with built-in appliances and features
- Ironmongery, brassware and ceramics from quality international brands
- Thoughtfully designed warm white LED lighting throughout
- A perfect pet and utility room for active families, with wash sink and storage.