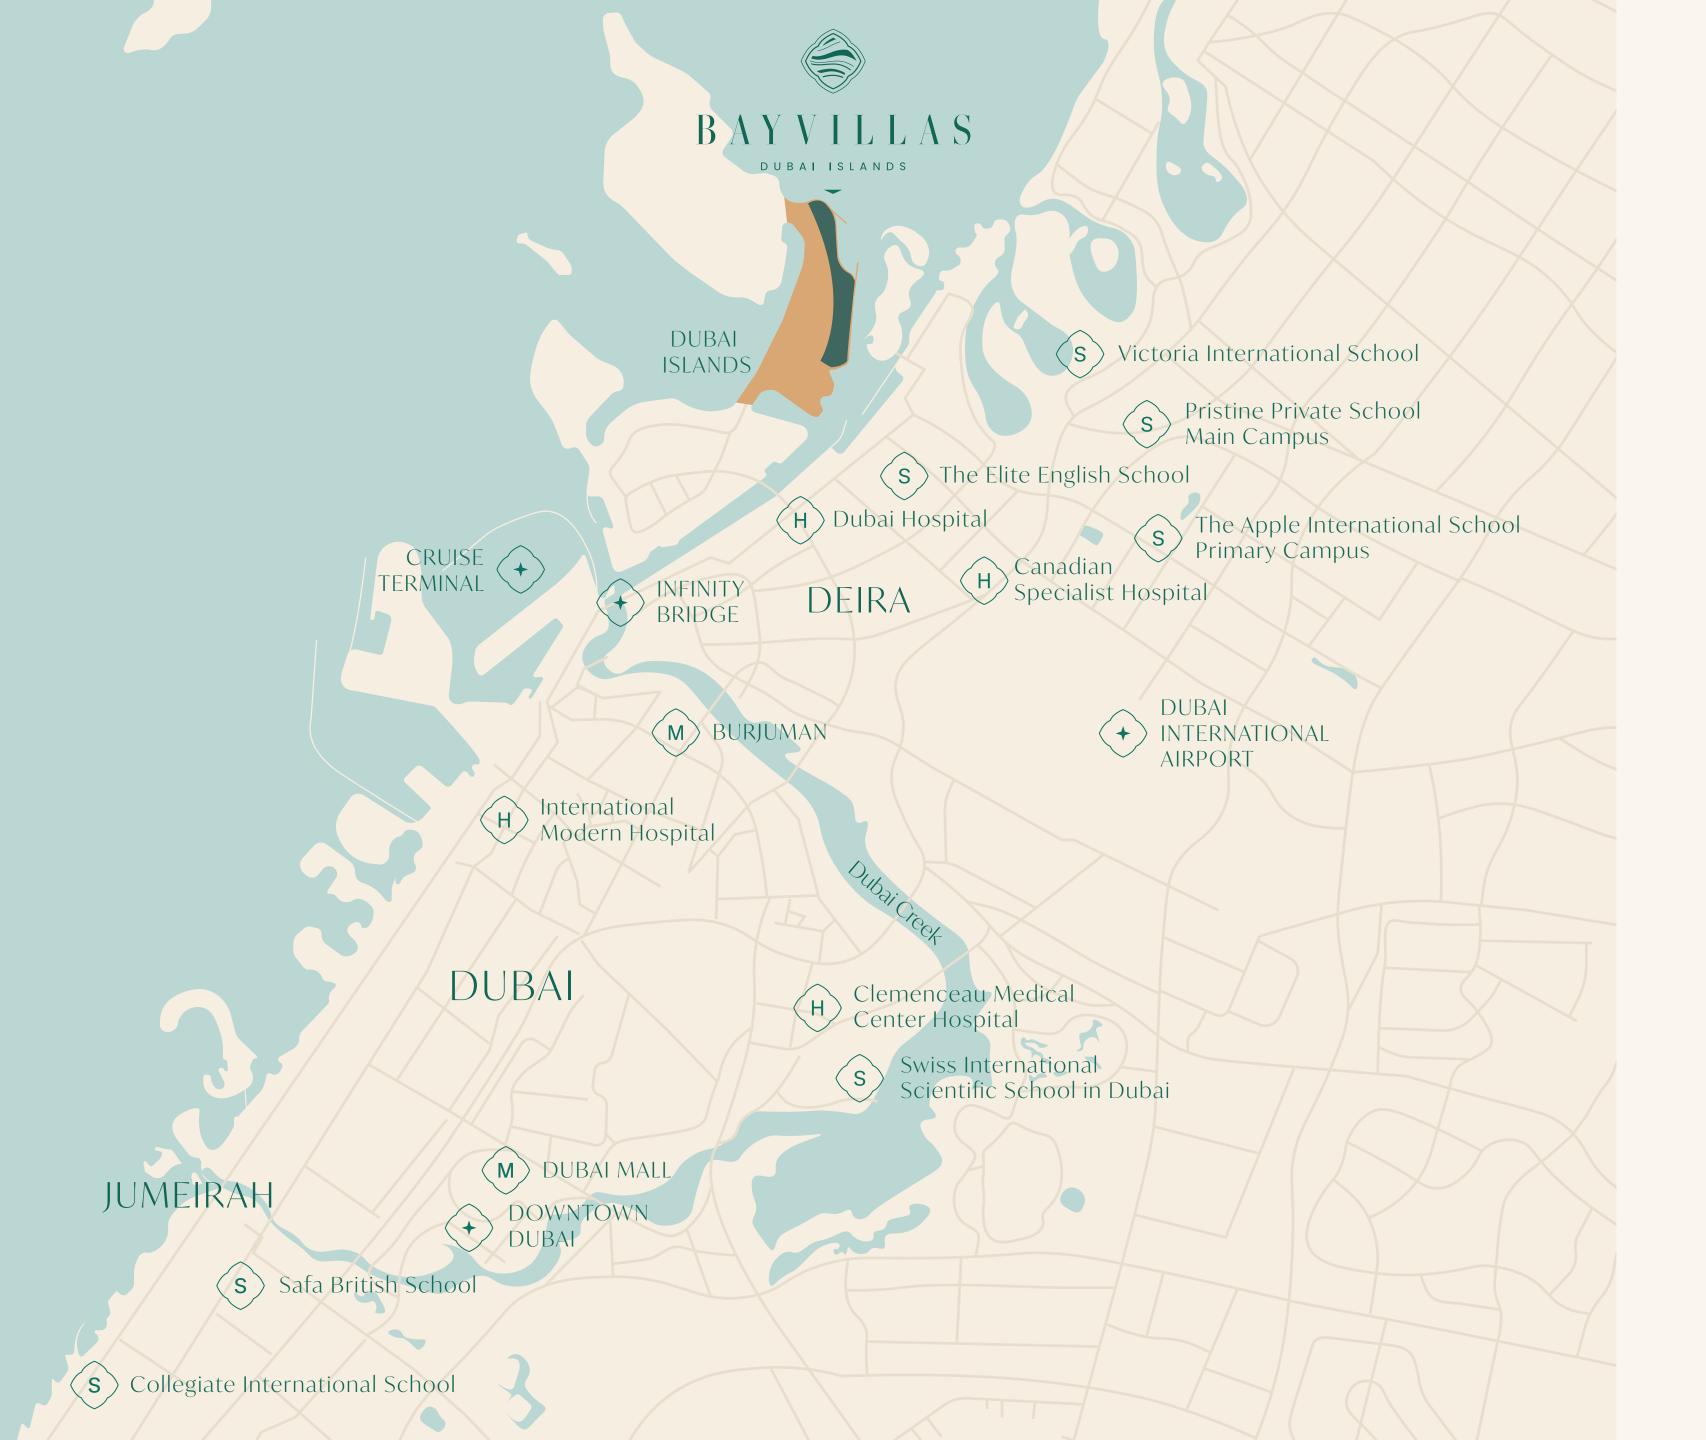

# Location & Neighbourhood

### POINTS OF INTEREST

Infinity Bridge: 6min / 6kms
Cruise Terminal: 19min / 12kms

Dubai International Airport: 18min / 13kms

Downtown Dubai: 26min / 19kms

## MALLS

Burjuman: 18min / 11kms
Dubai Mall: 25min / 18kms

## SCHOOLS

Victoria International School: 19min / 12kms

Pristine Private School Main Campus: 14min / 10kms

The Elite English School: 6min / 6kms

The Apple International School Primary Campus: 16min / 11kms
Swiss International Scientific School in Dubai: 30min / 24kms

Safa British School: 26min / 20kms

Collegiate International School: 34min / 30kms

### HOSPITAL

Dubai Hospital: 8min / 6kms

Canadian Specialist Hospital: 10min / 7kms

International Modern Hospital: 14min / 10kms

Clemenceau Medical Center Hospital: 22min / 17kms