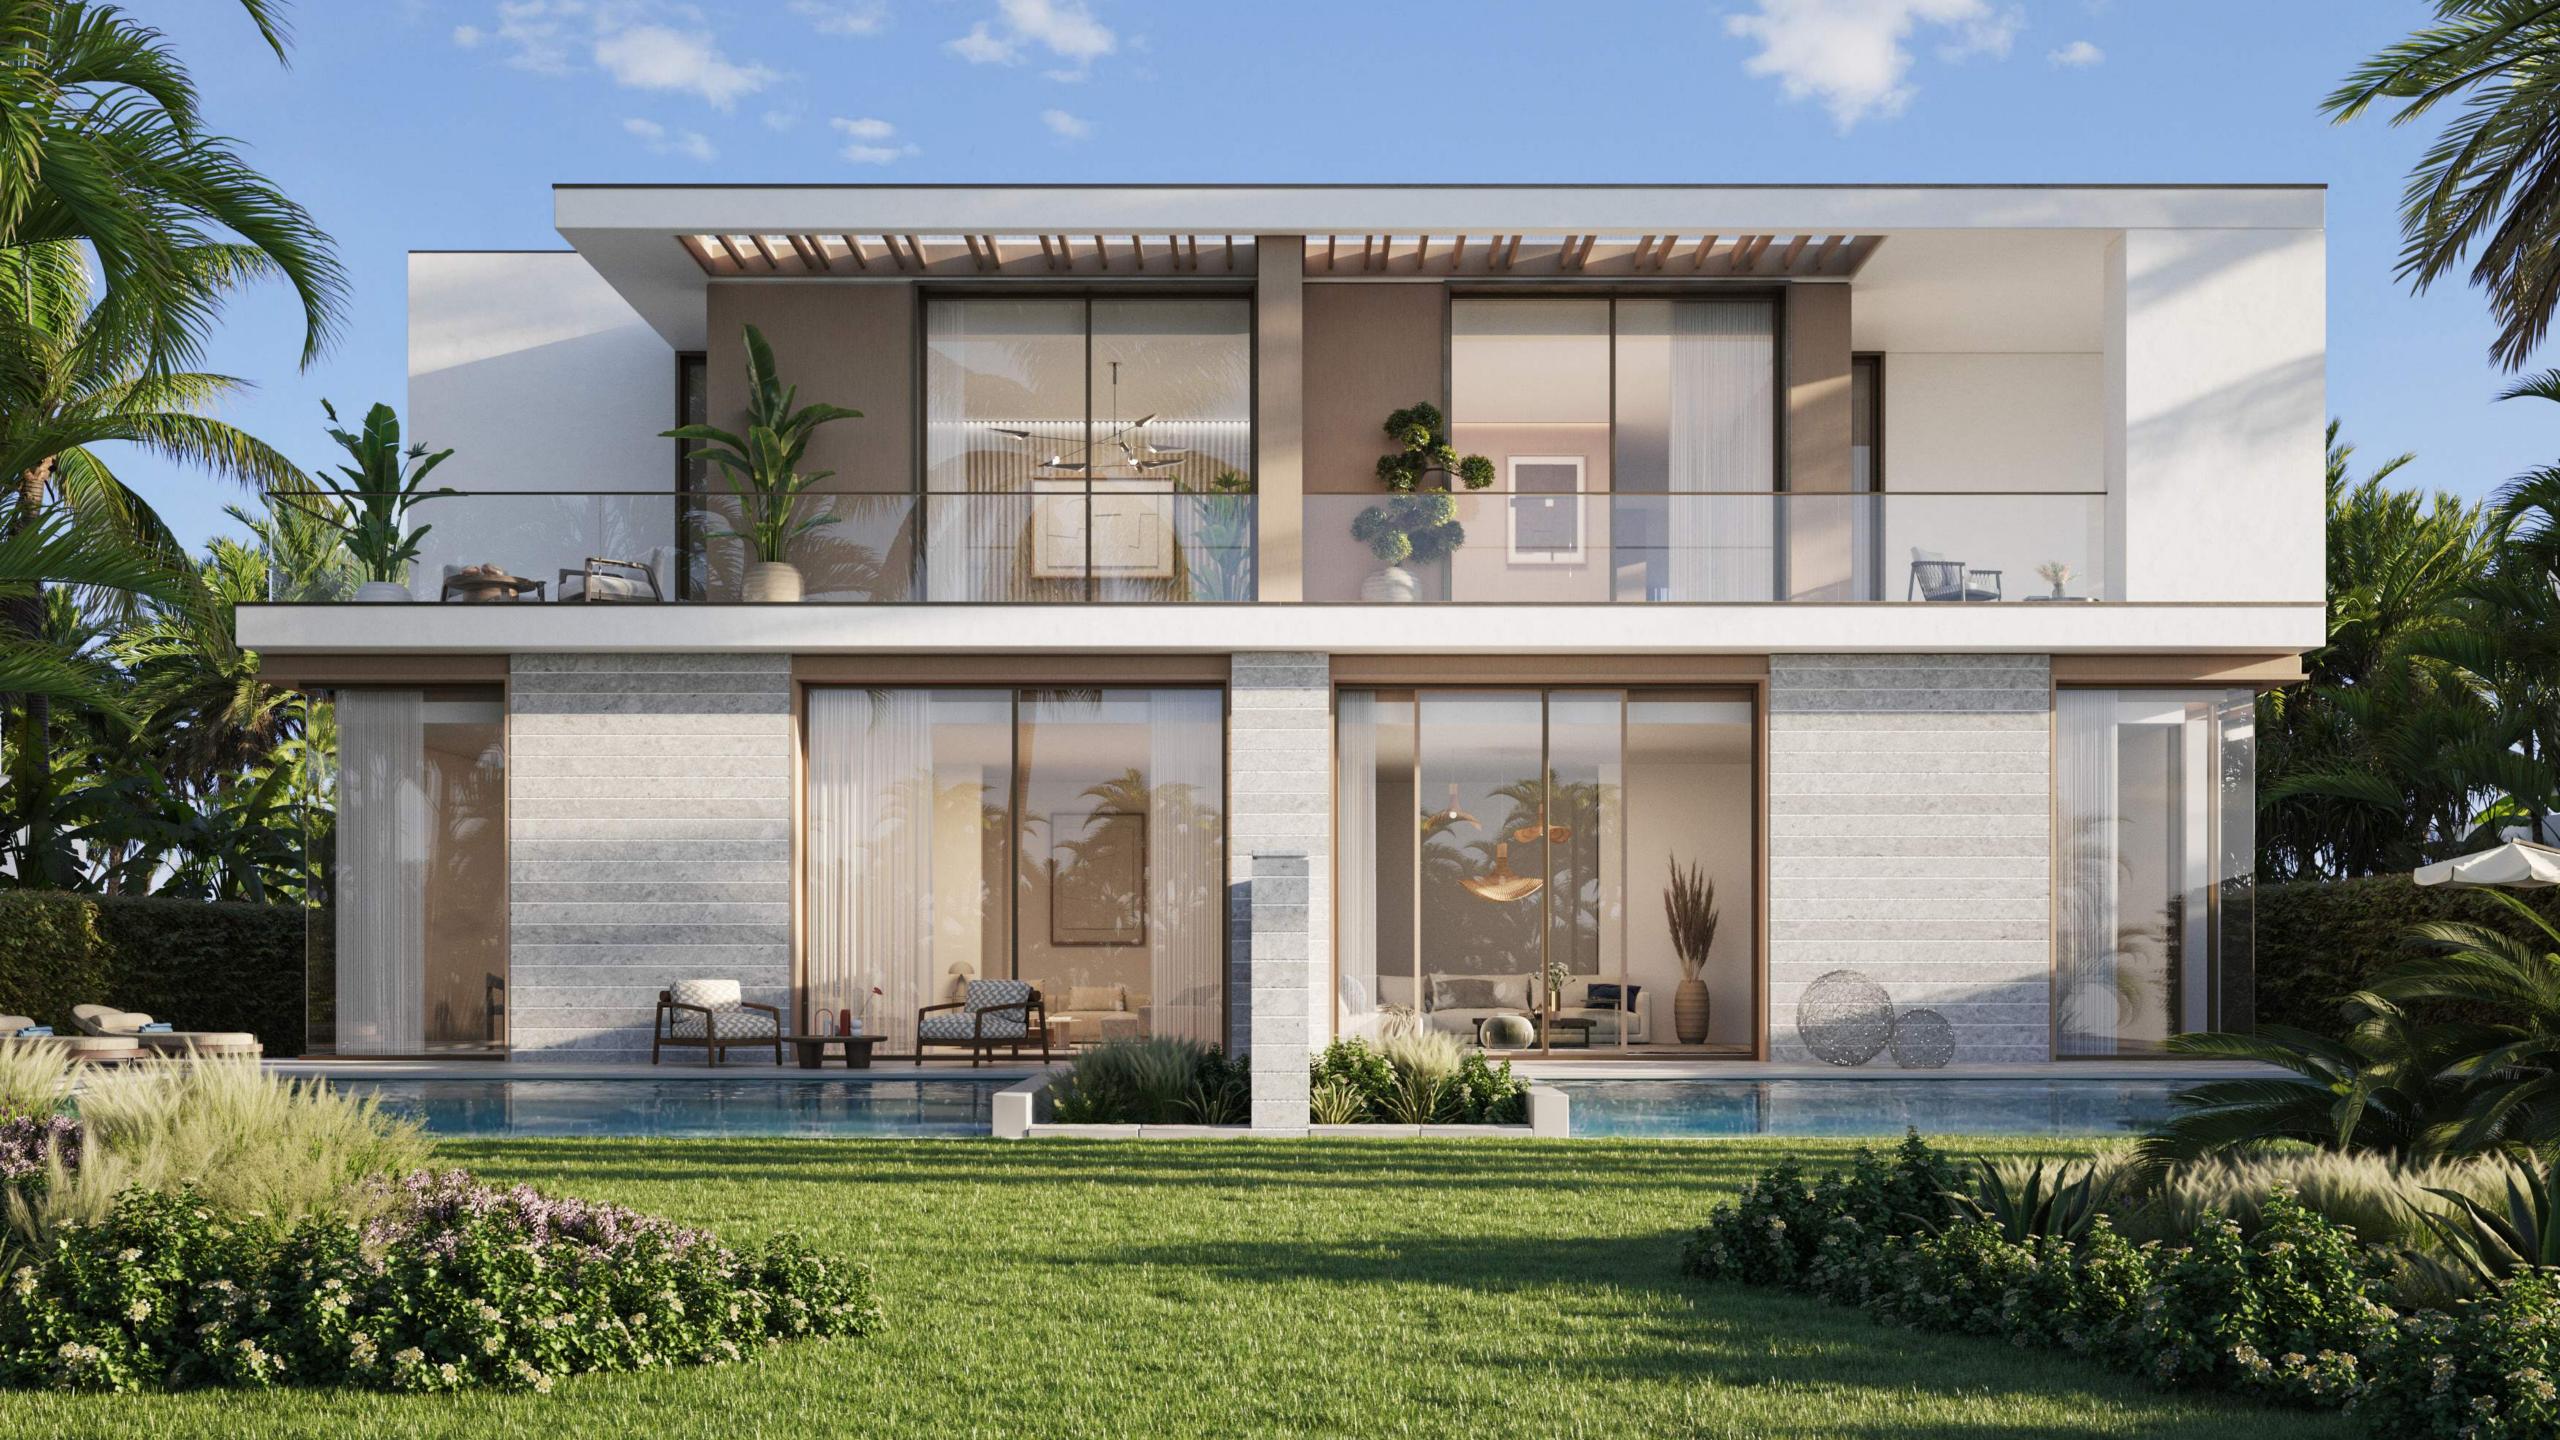

## Semi-Detached Villas

TYPE A TYPE B TYPE C TYPE D

## THREE BEDROOM

This semi-detached villa stands gracefully with the garage side façade first floor with wood cladding contrasting with the façade in lighter brick/stone. This 3-bedroom option features G+1 floors, bedrooms with luxurious ensuite bathrooms. Complete with laundry facilities, a maid's room, and parking.

## THREE BEDROOM

This villa offers the same room options as the previous villa in a different layout. Each 3 bedroom home is thoughtfully divided to ensure a private sanctuary and seamlessly extending into shared lawn spaces for a communal touch.

## FOUR BEDROOM

Two properties elegantly divided maintaining privacy and light, every detail is meticulously curated for a unique living experience in each 4 bedroom home.

## FOUR BEDROOM

For those seeking an added touch of luxury, this 4-bedroom option introduces a rooftop terrace, providing panoramic views that elevate your daily living experience. Welcome to a harmonious blend of privacy, tranquillity, and panoramic vistas in your semi-detached home.