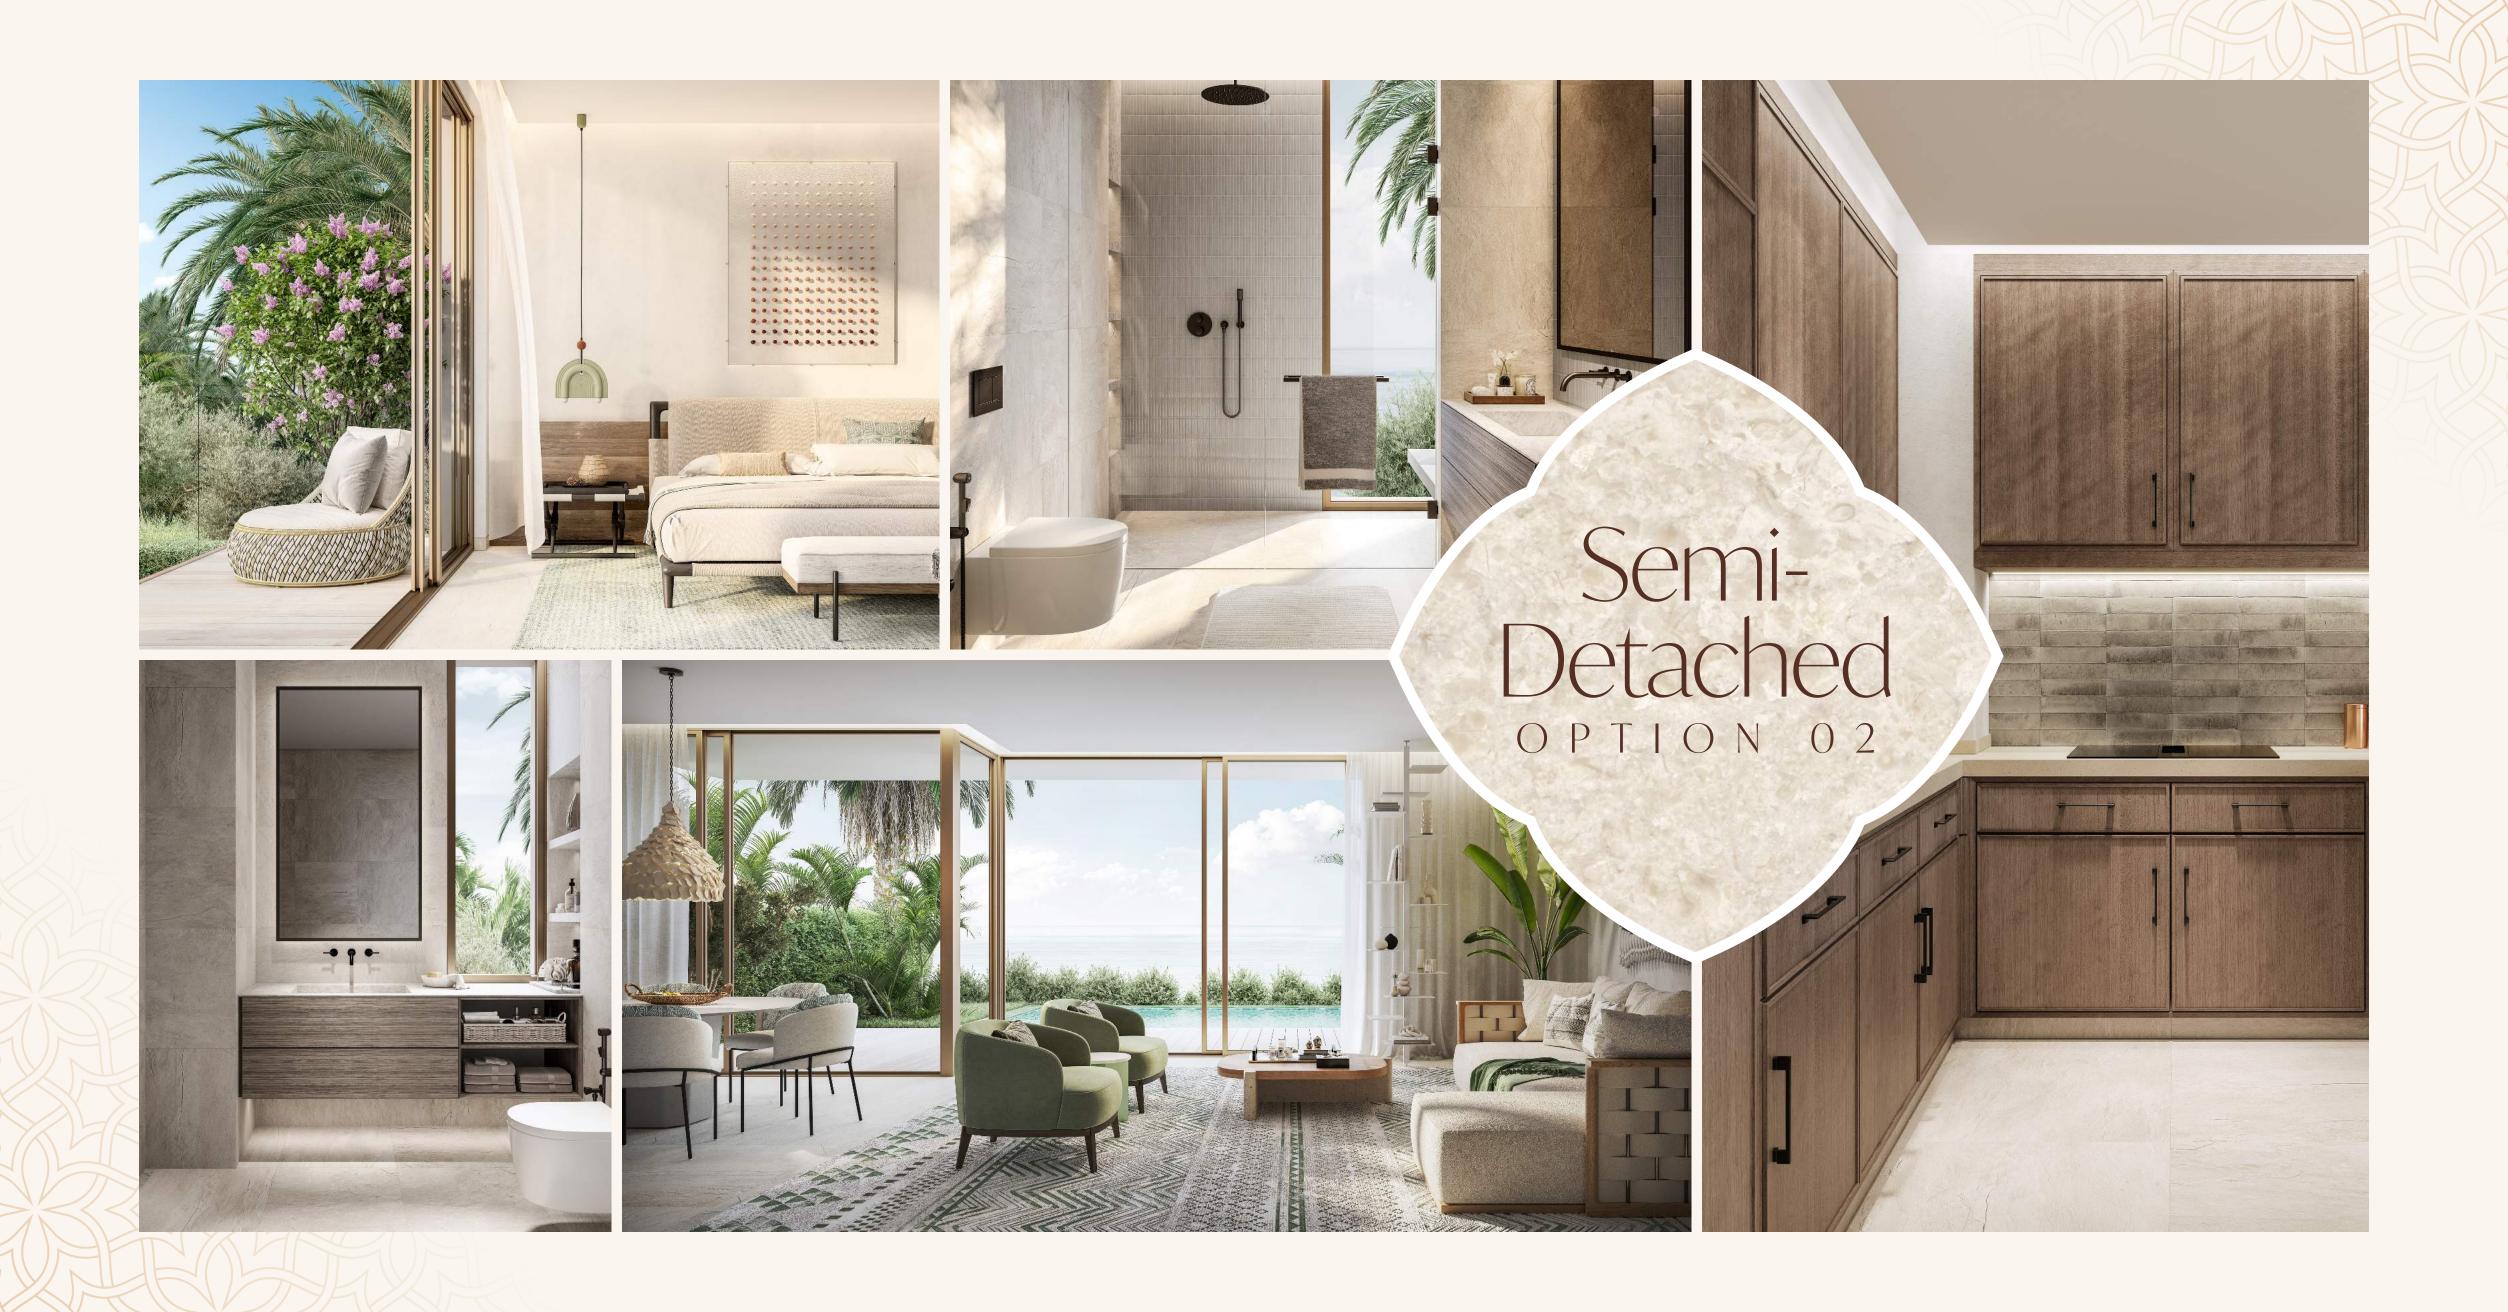

## Semi-Detached Villas

TYPE A TYPE B TYPE C TYPE D

## THREE BEDROOM

This semi-detached villa stands gracefully with the garage side façade first floor with wood cladding contrasting with the façade in lighter brick/stone. This 3-bedroom option features G+1 floors, bedrooms with luxurious ensuite bathrooms. Complete with laundry facilities, a maid's room, and parking.

## THREE BEDROOM

This villa offers the same room options as the previous villa in a different layout. Each 3 bedroom home is thoughtfully divided to ensure a private sanctuary and seamlessly extending into shared lawn spaces for a communal touch.

## FOUR BEDROOM

Two properties elegantly divided maintaining privacy and light, every detail is meticulously curated for a unique living experience in each 4 bedroom home.

## FOUR BEDROOM

For those seeking an added touch of luxury, this 4-bedroom option introduces a rooftop terrace, providing panoramic views that elevate your daily living experience. Welcome to a harmonious blend of privacy, tranquillity, and panoramic vistas in your semi-detached home.