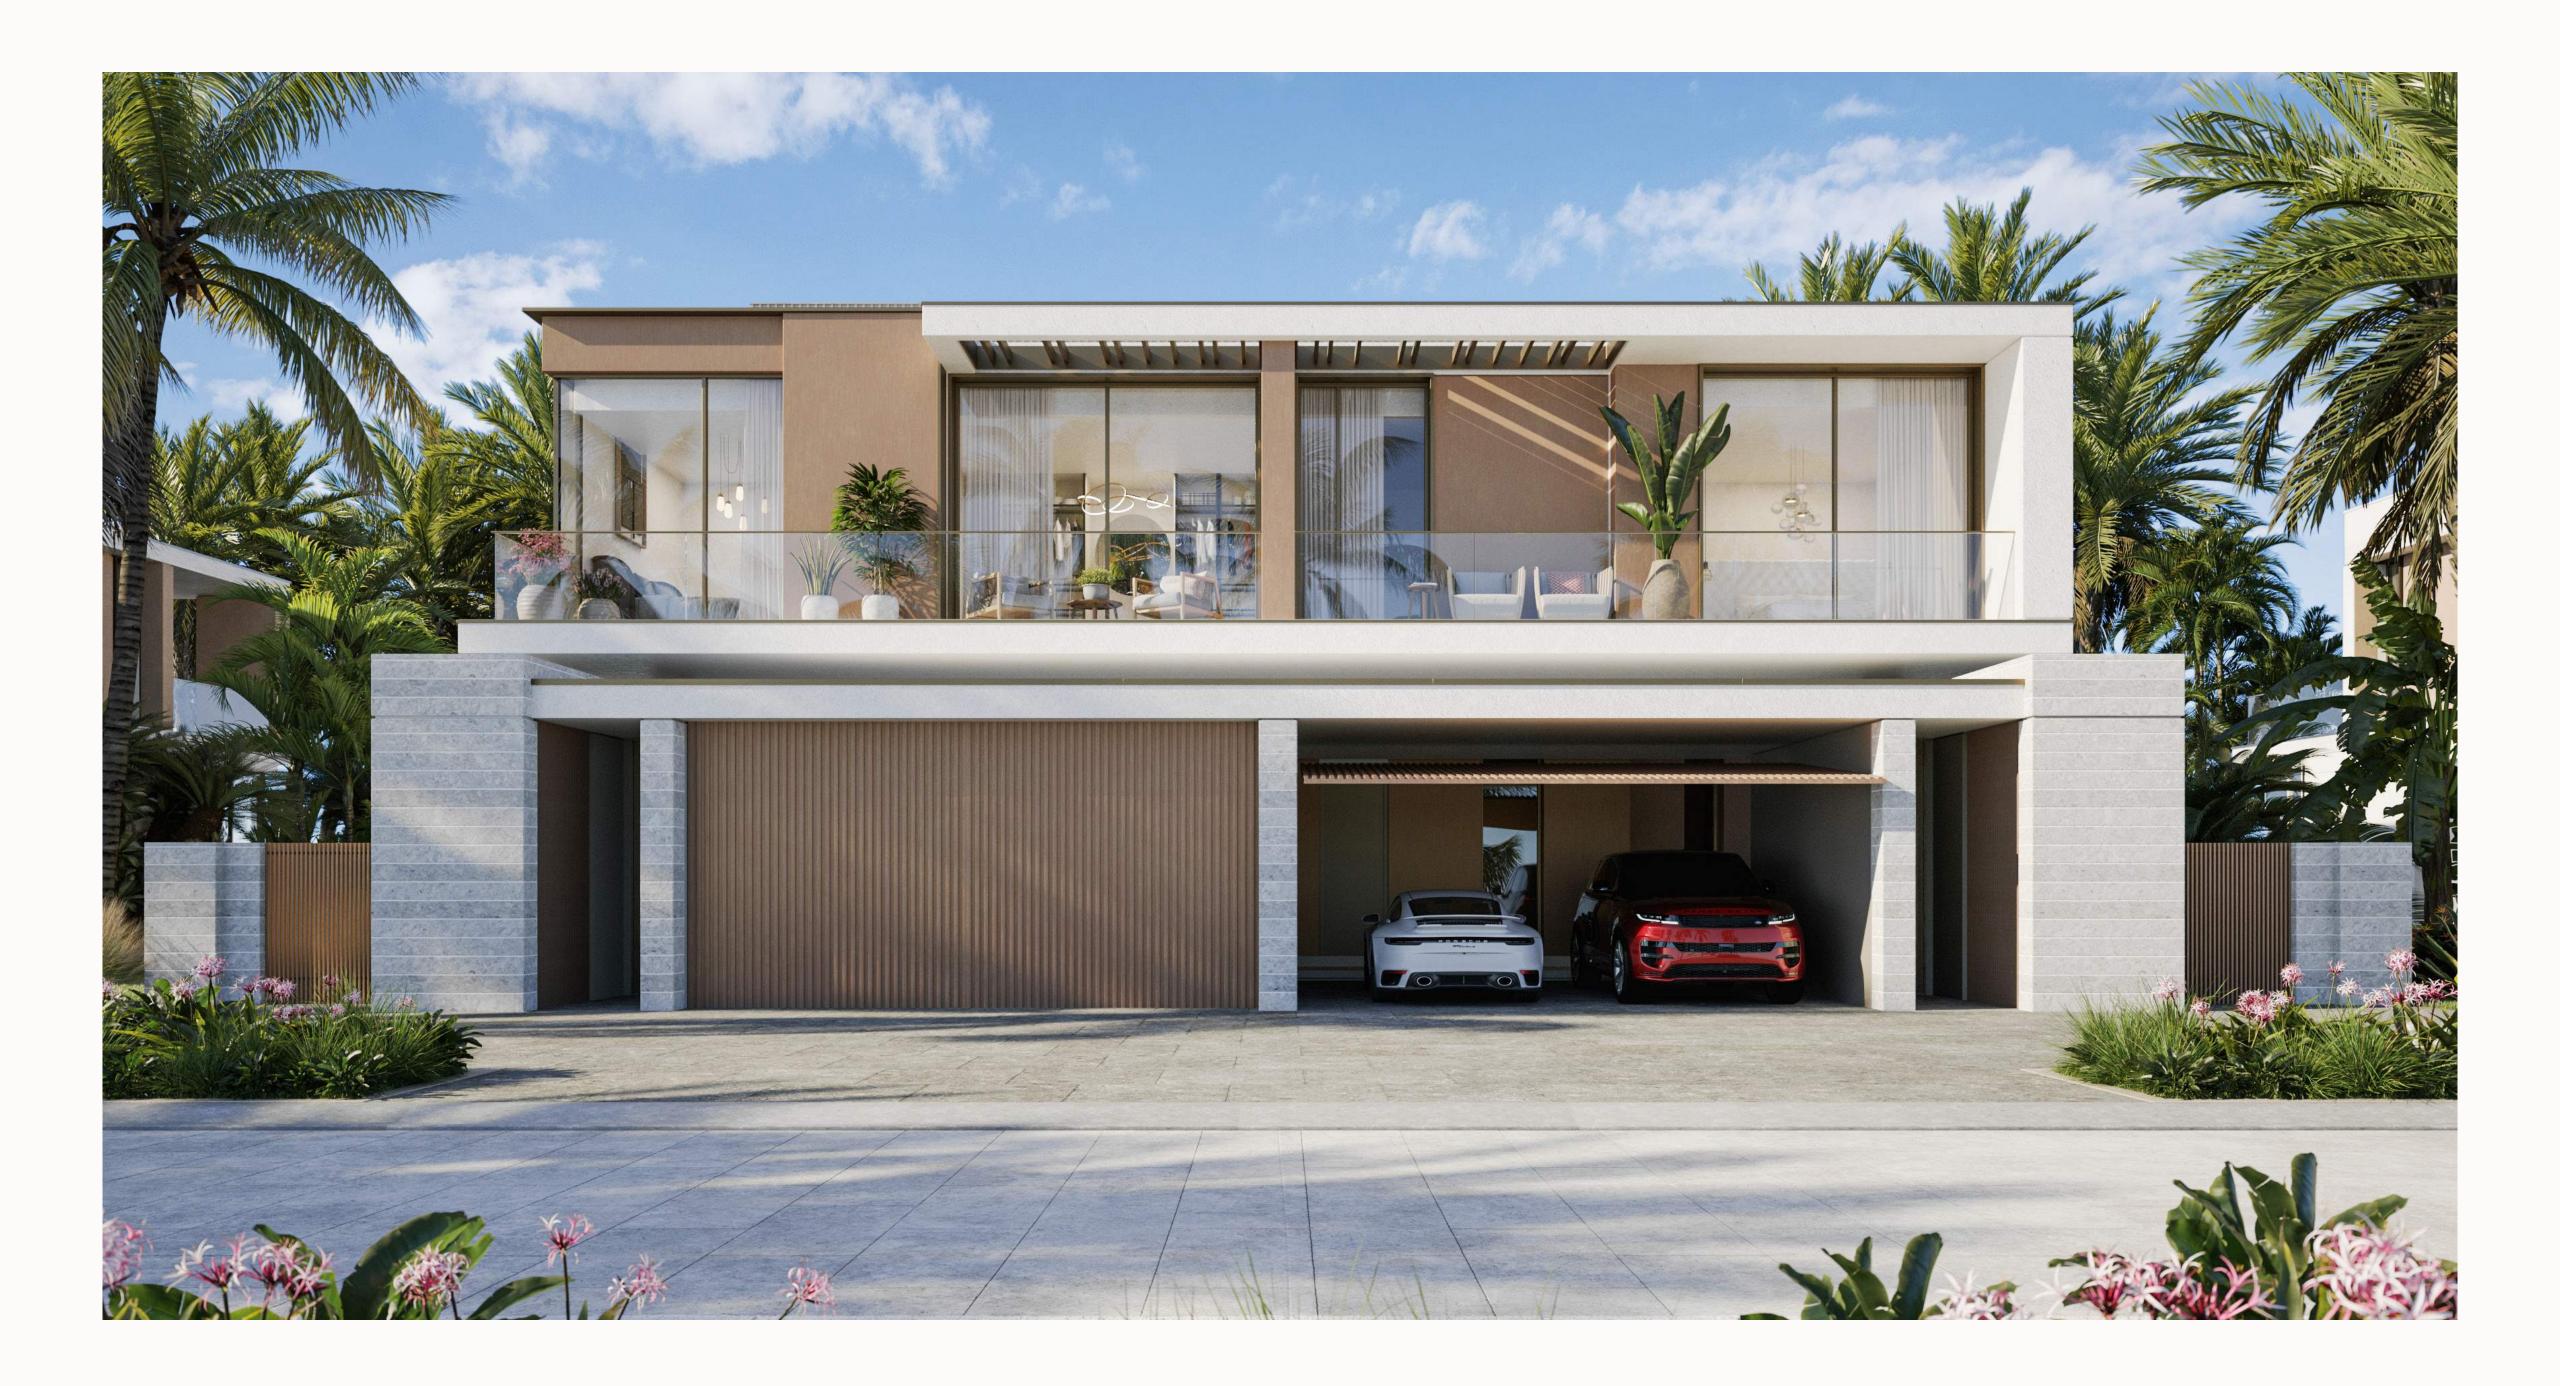

## Semi-Detached Villas

TYPE A TYPE B TYPE C TYPE D

## THREE BEDROOM

This semi-detached villa stands gracefully with the garage side façade first floor with wood cladding contrasting with the façade in lighter brick/stone. This 3-bedroom option features G+1 floors, bedrooms with luxurious ensuite bathrooms. Complete with laundry facilities, a maid's room, and parking.