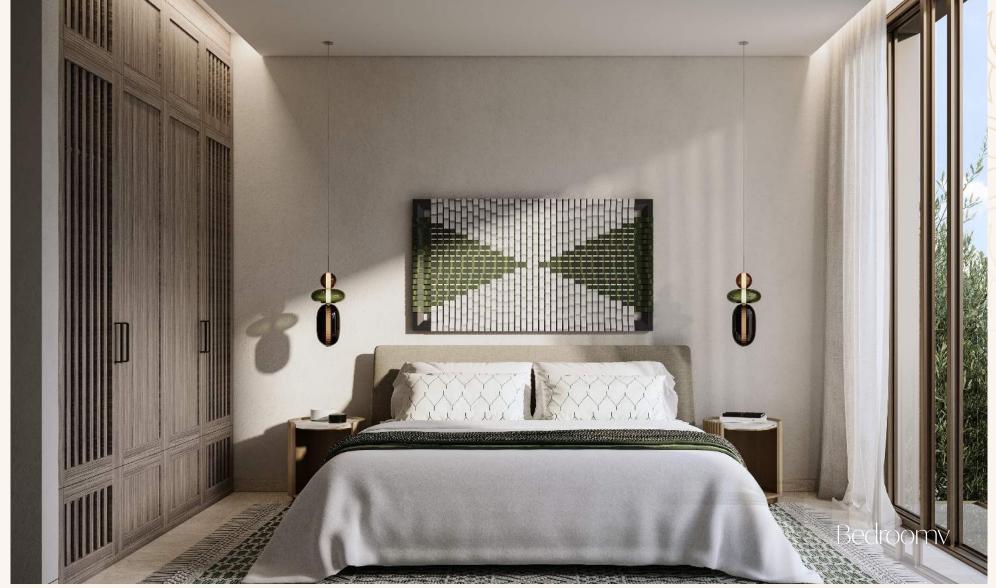

# The Interiors

- Natural and warm island aesthetic finish palette
- "Barefoot Luxury" Design direction
- High quality natural and technical finishes selected for form and function with maintenance and longevity in mind.
- Neutral and accent colour finish palettes available for all schemes
- Kitchen with built-in appliances and features
- Ironmongery, brassware and ceramics from quality international brands
- Thoughtfully designed warm white LED lighting throughout
- A perfect pet and utility room for active families, with wash sink and storage.