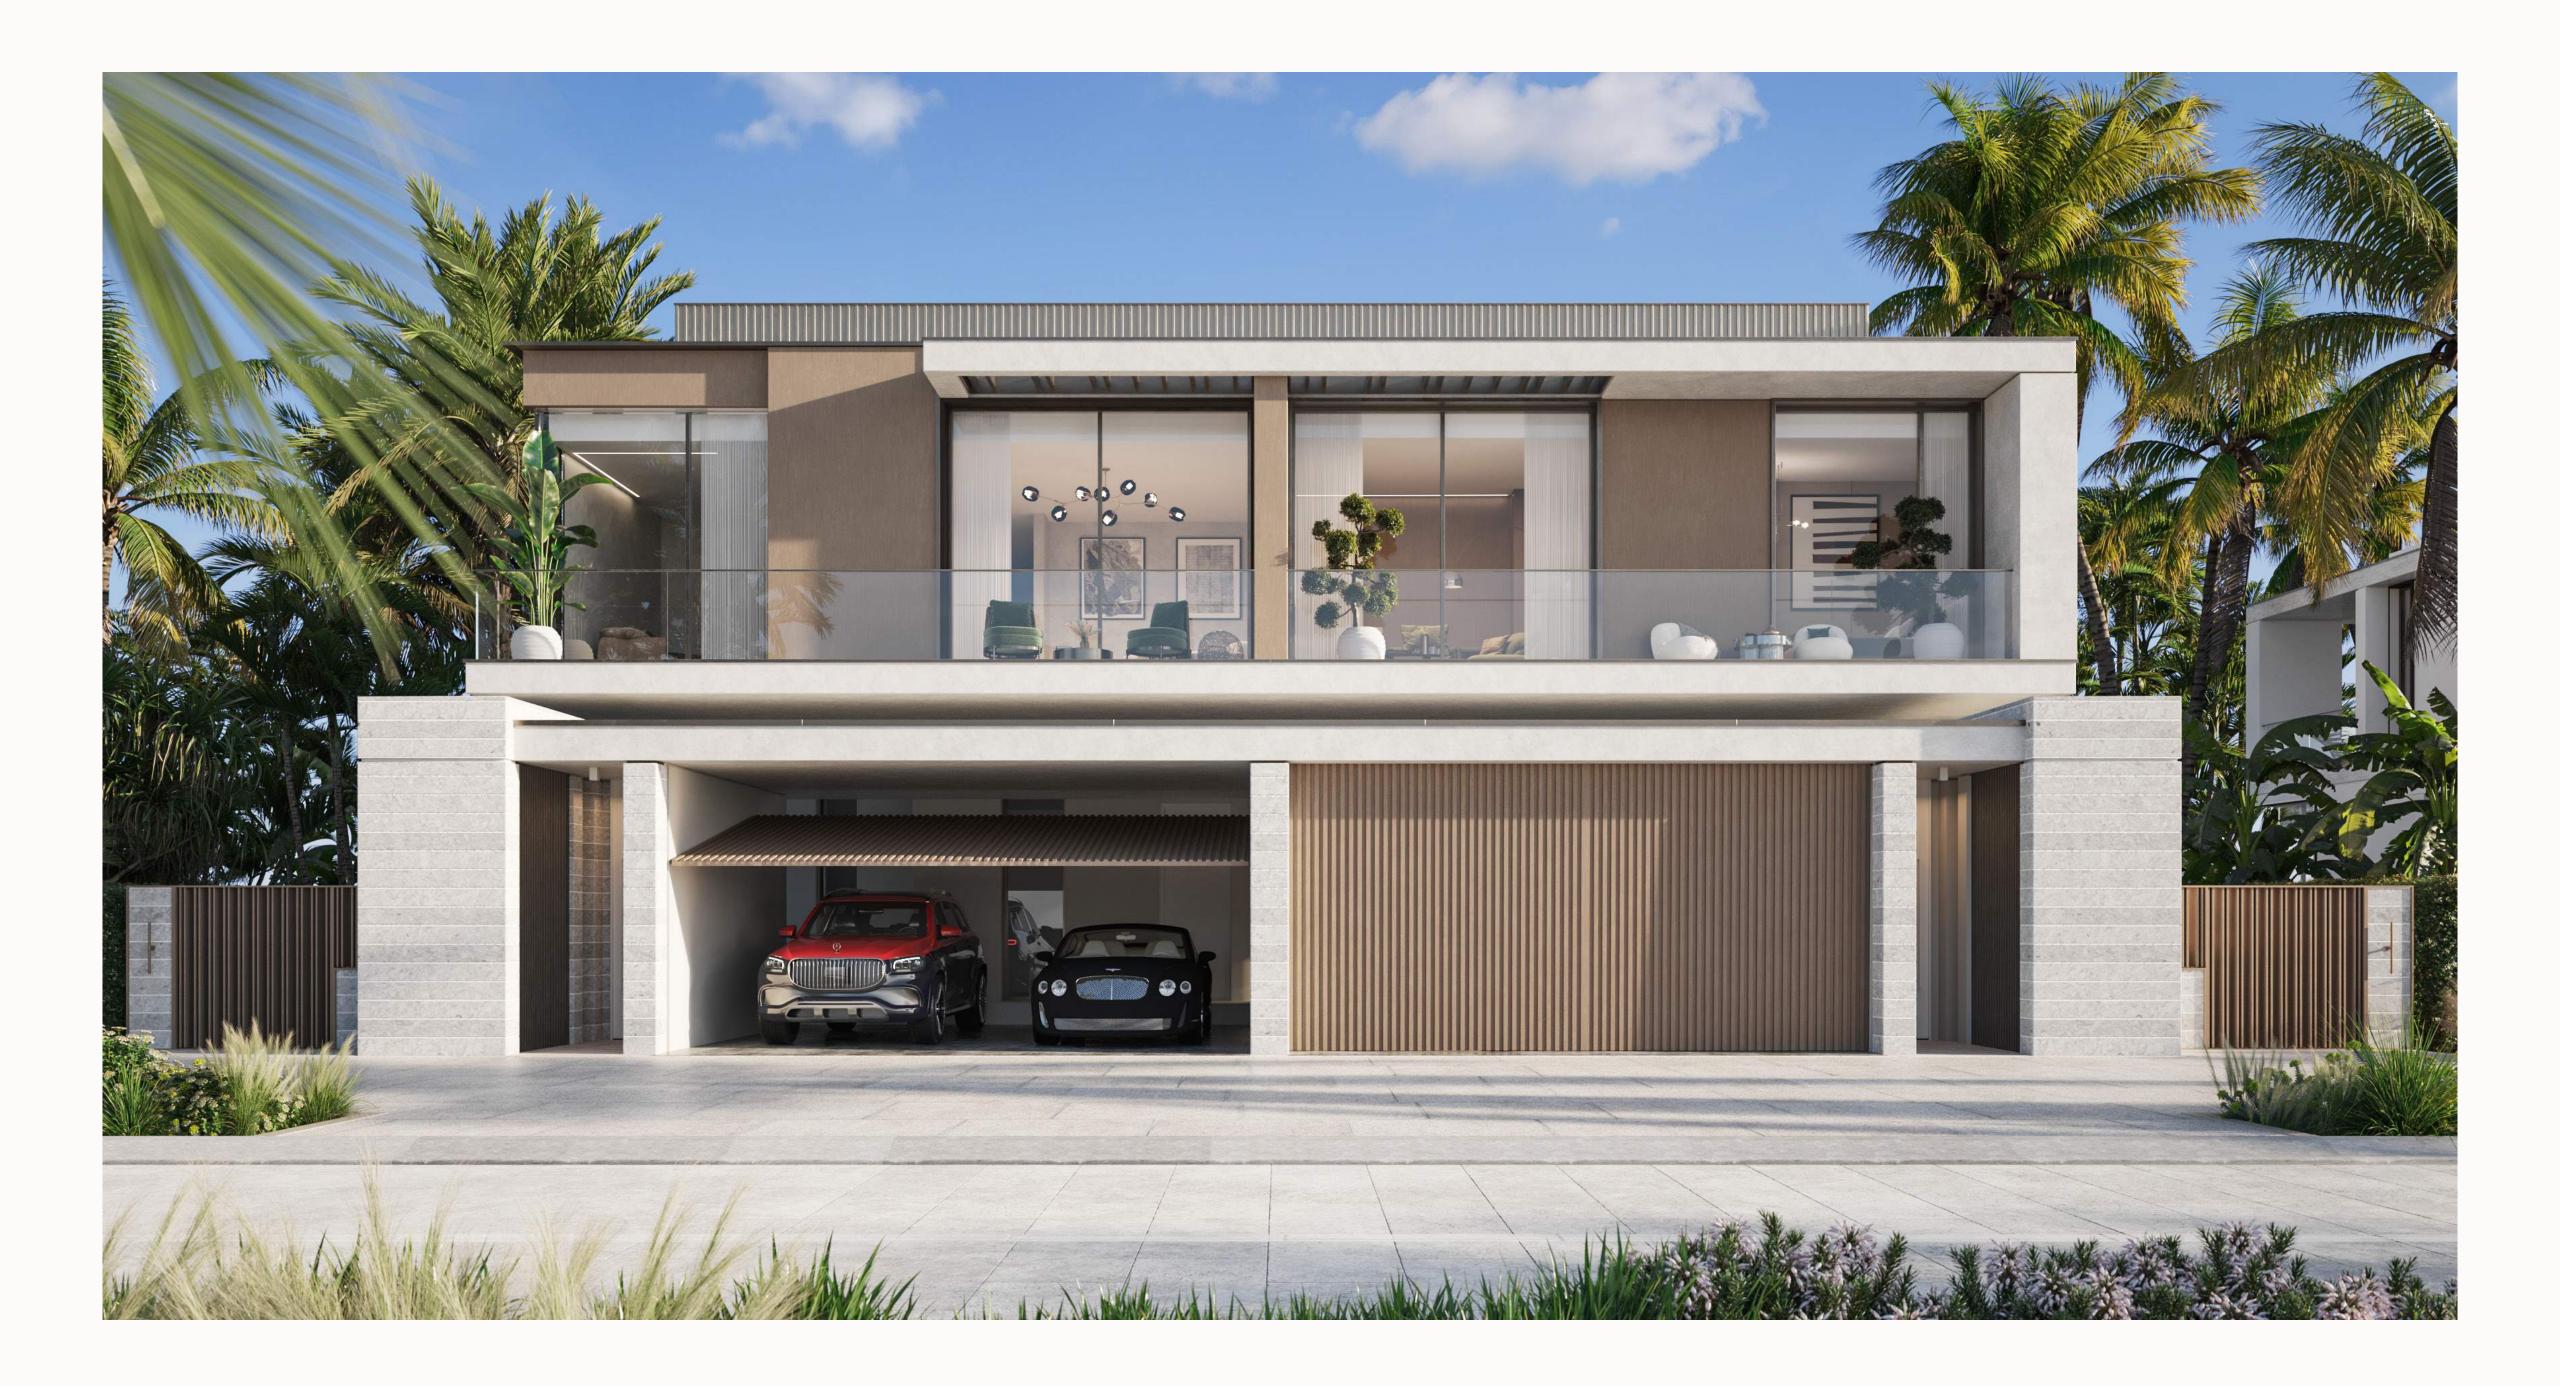

## Semi-Detached Villas

TYPE A TYPE B TYPE C TYPE D

## THREE BEDROOM

This semi-detached villa stands gracefully with the garage side façade first floor with wood cladding contrasting with the façade in lighter brick/stone. This 3-bedroom option features G+1 floors, bedrooms with luxurious ensuite bathrooms. Complete with laundry facilities, a maid's room, and parking.